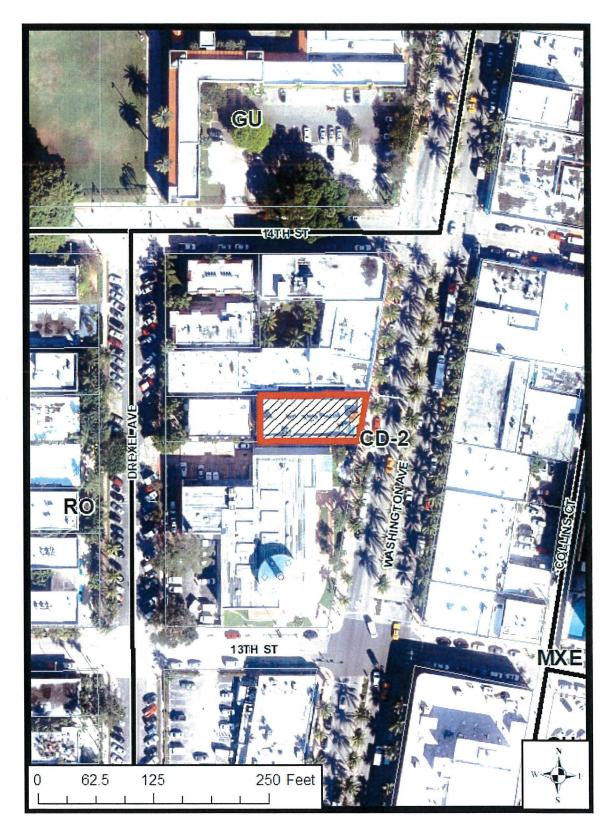

the variance to the previous applicant in order to permit the transfer of approval to Biscayne Cowboys 305, LLC. The original approval is attached as "Exhibit A" of the draft order for reference.

#### **STAFF ANALYSIS:**

Staff supports the requested modification, allowing the transfer of the original variance to the restaurants new owner(s)/operator.

Staff will note that in addition to the requested modification, additional conditions are being recommended. These conditions, listed in the attached draft final order, are consistent with those imposed on similar variance applications in recent years.

#### **RECOMMENDATION:**

In view of the foregoing analysis, staff recommends <u>approval</u> of the requested modification, subject to the conditions outlined in the attached final order.



# **ZONING/SITE MAP**

### BOARD OF ADJUSTMENT CITY OF MIAMI BEACH, FLORIDA

#### PROPERTY: 1334 Washington Avenue

- **FILE NO.** ZBA19-0090 f/k/a BOA 3651
- **IN RE:** The application for a modification to a previously approved variance to reduce the required 300 foot distance separation between a business that sells alcoholic beverages and an existing educational facility in order to operate a restaurant and sell alcoholic beverages for consumption on premises. Specifically the applicant is requesting changes to the conditions of approval, including a change of owner/operator.

LEGAL

- **DESCRIPTION:** Lot 5, Block 21, OCEAN BEACH NO 3, According to the Plat Thereof, as Recorded in Plat Book 6, Page 17, of the Public Records of Miami-Dade County, Florida.
- FOLIO NUMBER: 02-3234-011-