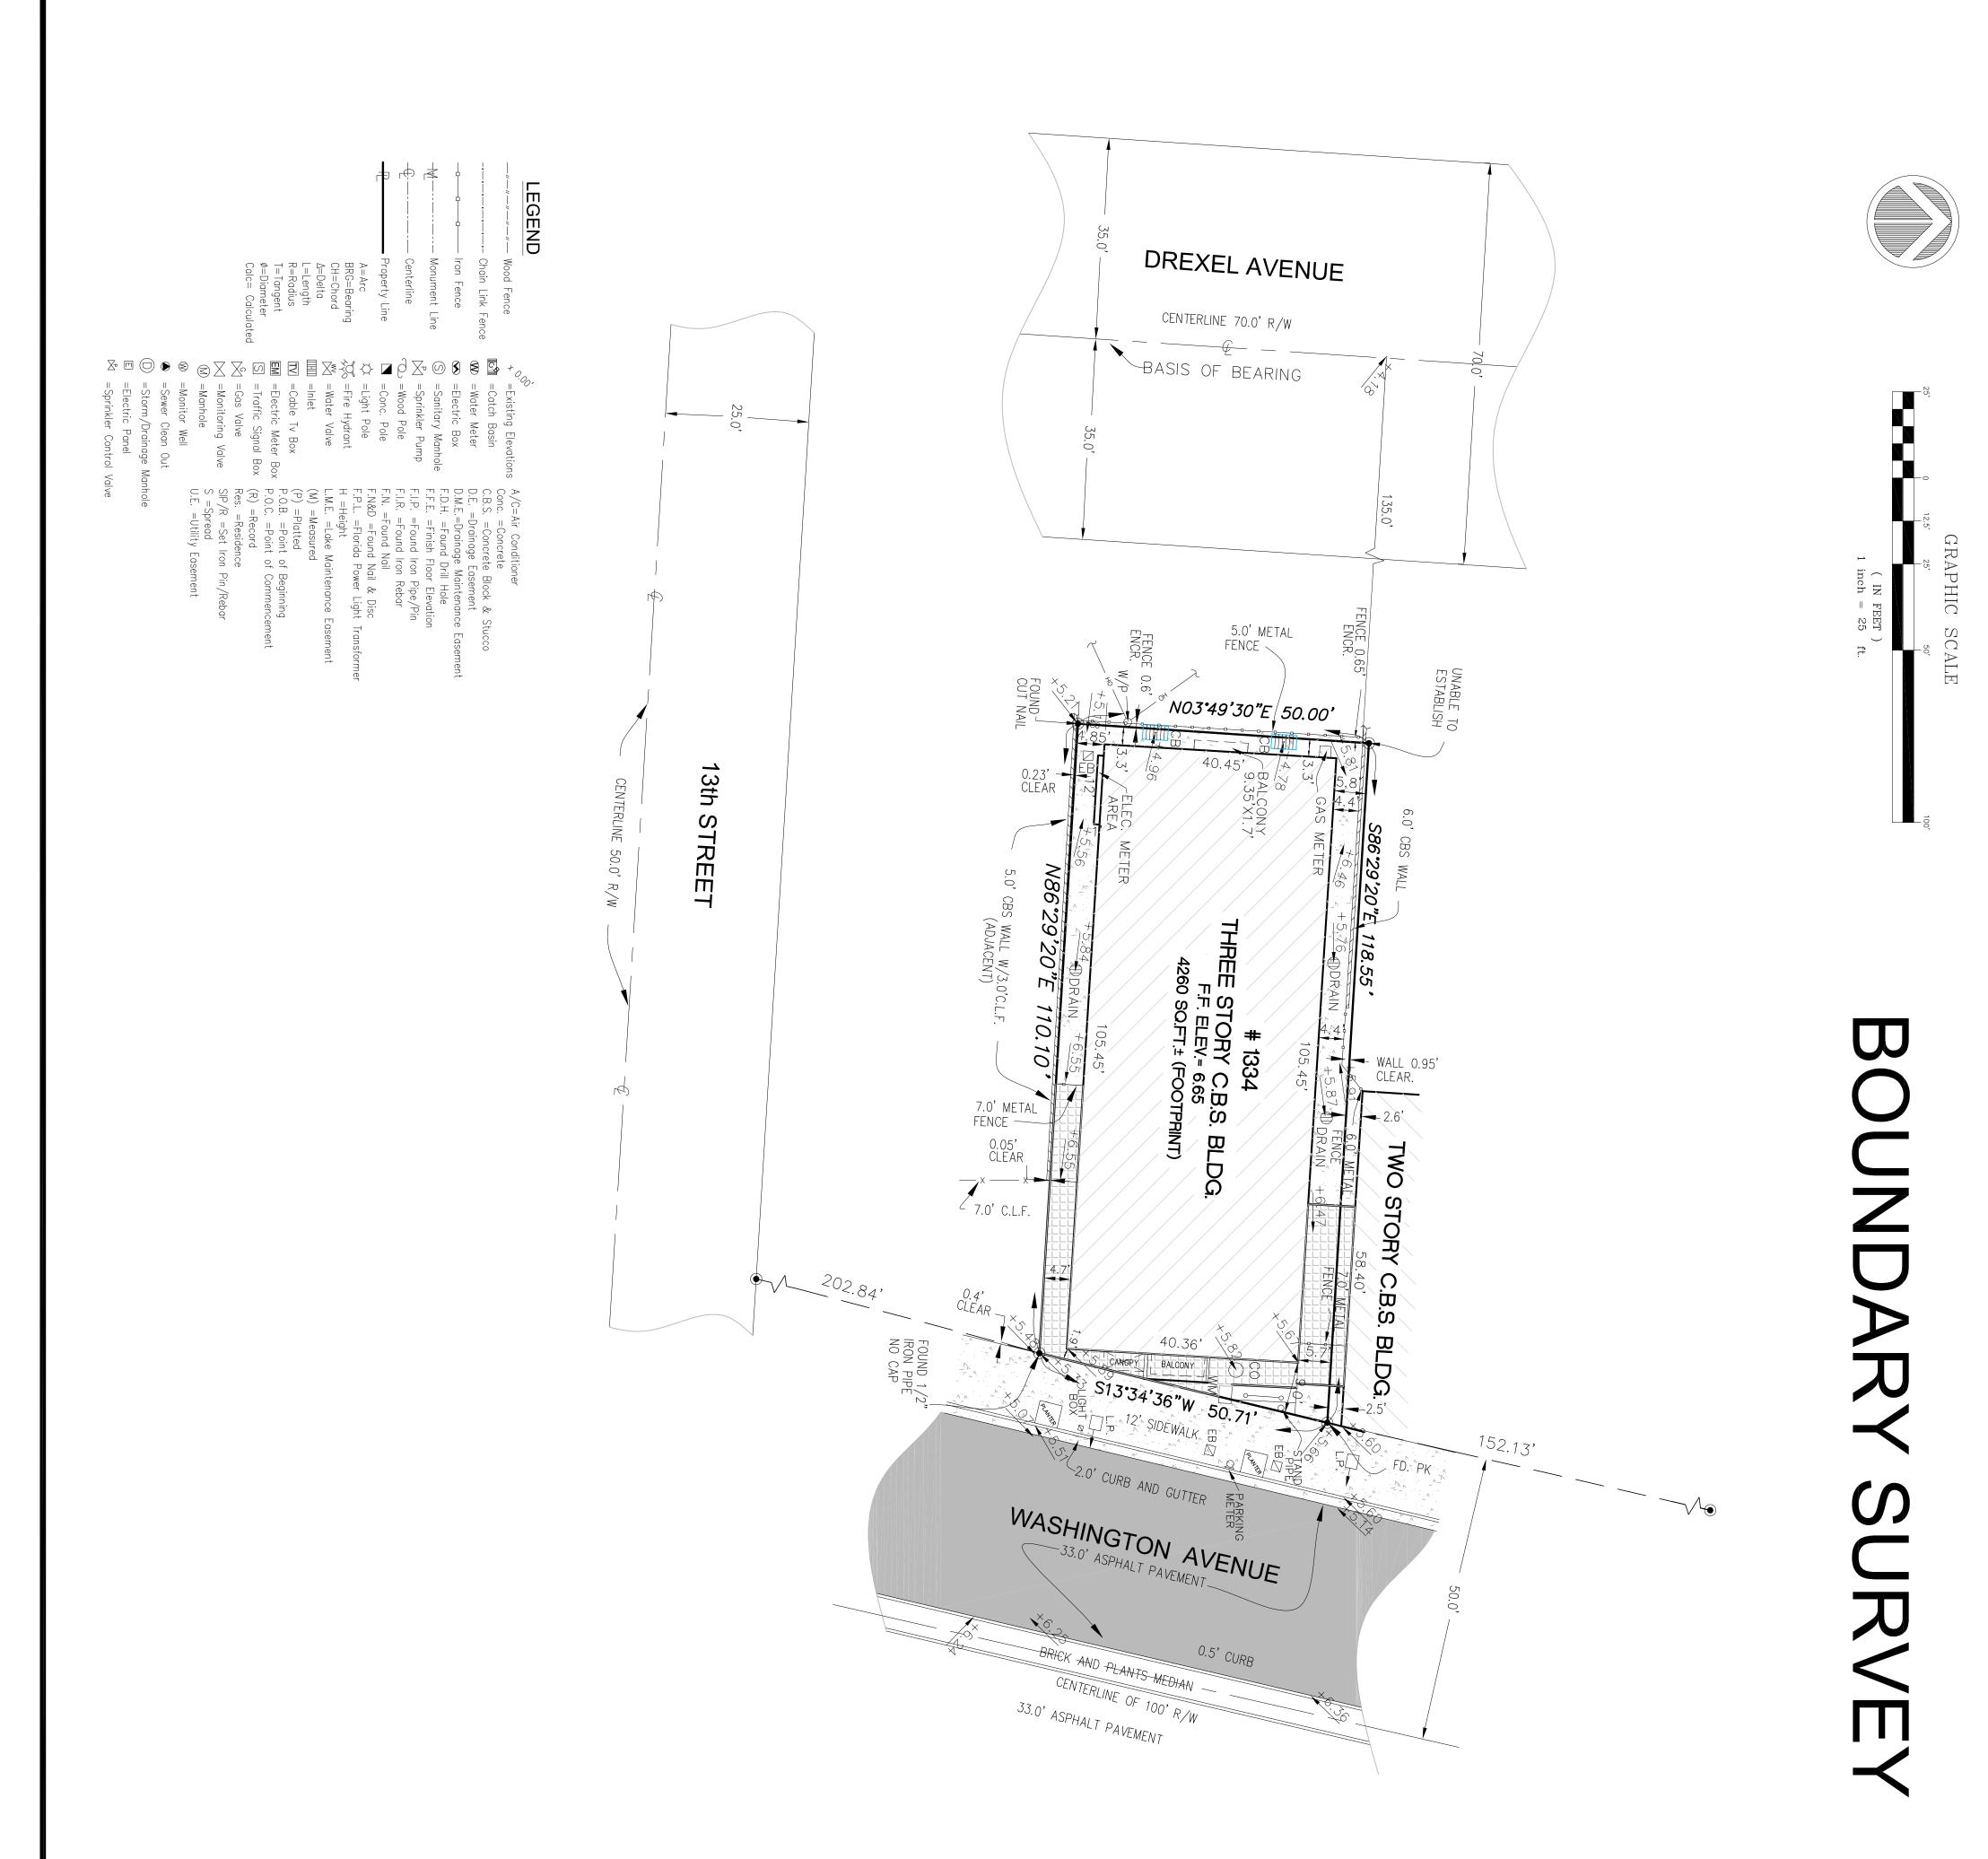

Incomplete, or submittals found to be insufficient will not be placed on a Board agenda.

| ITEM | FIRST SUBMITTAL (VIA CAP) **                                                                                                                                                                                                                                                                                               |          |
|------|----------------------------------------------------------------------------------------------------------------------------------------------------------------------------------------------------------------------------------------------------------------------------------------------------------------------------|----------|
| #    | To be uploaded online (CAP) by the applicant before 5:00 pm by First submittal deadline.<br>ALL PLANS MUST BE DIMENSIONED AND LEGIBLE. INCLUDE A GRAPHIC SCALE.                                                                                                                                                            | Required |
| 1    | Application Fee and Peer review fees shall be paid after Pre-Application meeting and before the First submittal. It is the applicant's responsibility to make this payment, if an invoice is not generated by the CAP system, the applicant should contact staff prior to first submittal to be invoiced and make payment. | x        |
| 2    | Copy of signed and dated check list issued at Pre-Application meeting.                                                                                                                                                                                                                                                     | X        |
| 3    | Completed Board Application, Affidavits & Disclosures of Interest (original signatures).                                                                                                                                                                                                                                   | х        |
| 4    | Signed and dated Letter of Intent. Letter must outline application details and identify hardships if Variances are<br>requested. (see also Items # 42,43 and 44).                                                                                                                                                          | x        |
| 5    | Mailing Labels: Upload property owner's list and copy of original certified letter from provider. See #52 for submittal of Hard copy / originals of these items.                                                                                                                                                           | x        |
| 6    | Copies of all current or previously active Business Tax Receipts.                                                                                                                                                                                                                                                          |          |
| 7    | School Concurrency Application for projects with a net increase in residential units (no SFH). Provide Planning Department<br>- Miami Dade - School Concurrency Application for Transmittal                                                                                                                                |          |
| 8    | Survey: Electronic version of original signed & sealed, dated no more than six months from date of application. Survey must provide: lot area, grade per Section 114-1 of the City Code. (If no sidewalk exists, provide the elevation of the crown of the road) and spot elevations.                                      | x        |
| 9    | Architectural Plans and Exhibits (must be 11"x 17")                                                                                                                                                                                                                                                                        | х        |
| а    | Cover Sheet with bullet point scope of work, clearly labeled "First Submittal" and dated with First Submittal deadline date. Include copies of previous recorded board orders, if applicable.                                                                                                                              | x        |
| b    | Copy of the original survey included in plan package. See No. 8 above for survey requirements                                                                                                                                                                                                                              | х        |
| С    | All Applicable Zoning Information (Use Planning Department zoning data sheet format).                                                                                                                                                                                                                                      | х        |
| d    | Context Location Plan, Min 8.5"X11" Color Aerial 1/2 mile radius, identifying project and showing name of streets. (no Google images)                                                                                                                                                                                      | х        |
| e    | Full legal description of the property if not included in survey (for lengthy legal descriptions, attach as a separate document - label clearly).                                                                                                                                                                          | x        |
| f    | Existing FAR Shaded Diagrams (Single Family Districts: Unit Size and Lot Coverage Shaded Diagrams), if applicable                                                                                                                                                                                                          |          |
| g    | Proposed FAR Shaded Diagrams(Single Family Districts: Unit Size and Lot Coverage Shaded Diagrams), if applicable.                                                                                                                                                                                                          |          |
| h    | Site Plan (fully dimensioned with setbacks, existing and proposed, including adjacent right-of-way widths).                                                                                                                                                                                                                |          |