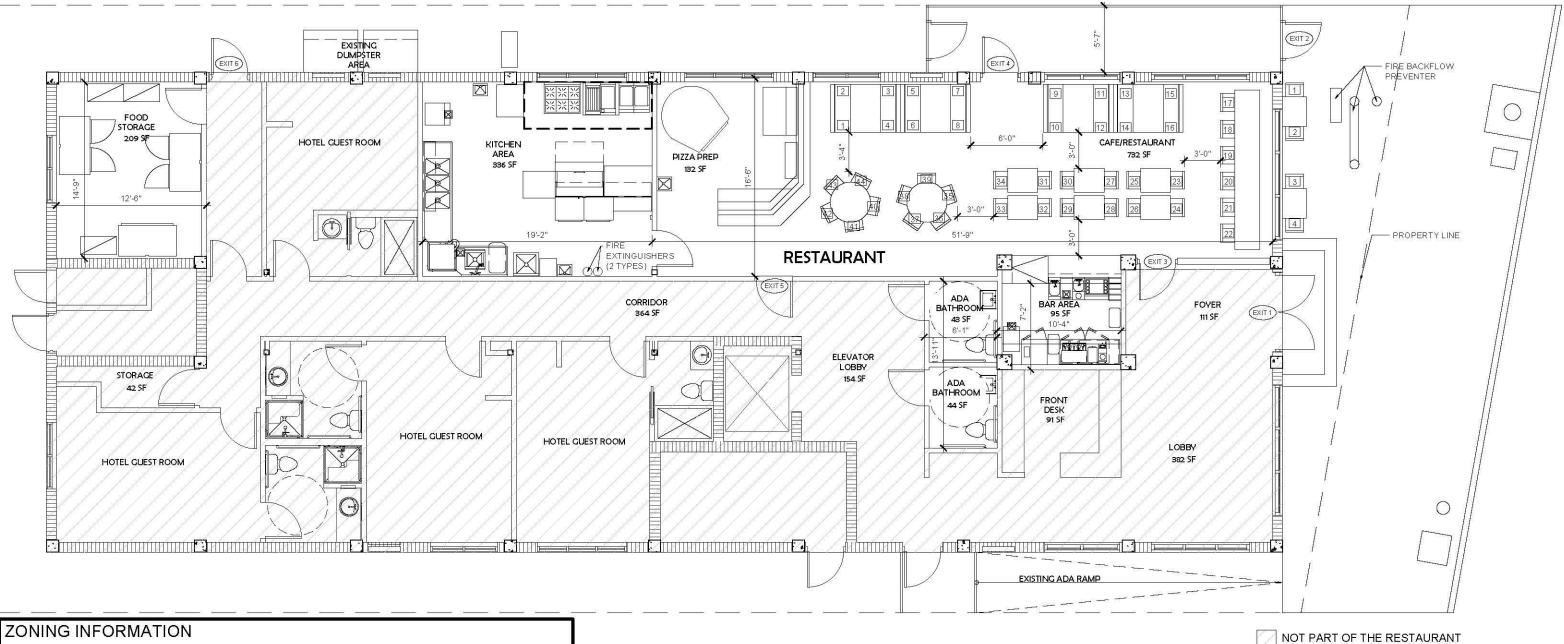

| DESCRIPTION                                                                                                                                                                                                                                                                                                                                                                            | by app. no. date<br>RECORD OF REVISION | DESCRIPTION BY                                                                                                                                                                                                                       | Y AP |



Name of Business: Biscayne Cowboys Restaurant

1334 Washington Avenue Miami Beach, FL 33139

\_ocation:

Waldorf Hotel

Owner of Property: Waldorf Hotel LLC Folio: 02-3234-011-0020

Legal Description: H PRATTS RESUB OCEAN BEACH NO 3 PB 6-17 LOT 5 BLK 21 LOT SIZE 51.000 X 115 OR 15983-1349 0793 1

Primary Land Use - Hotel

Construction Classification - Type 2A Floor Area of Existing Restaurant - 1,504 sf

Zoning Classification: CD-2 Commercial Medium Density

| GENERAL          |    | INTERIOR AREA     | SQUARE FEET | EXTERIOR AREA   | SQUARE FEET |  |
|------------------|----|-------------------|-------------|-----------------|-------------|--|
| INTERIOR SEATING |    | CAFE / RESTAURANT | 657         | OUTDOOR SEATING | 115         |  |
| TOTAL            | 44 | BAR               | 95