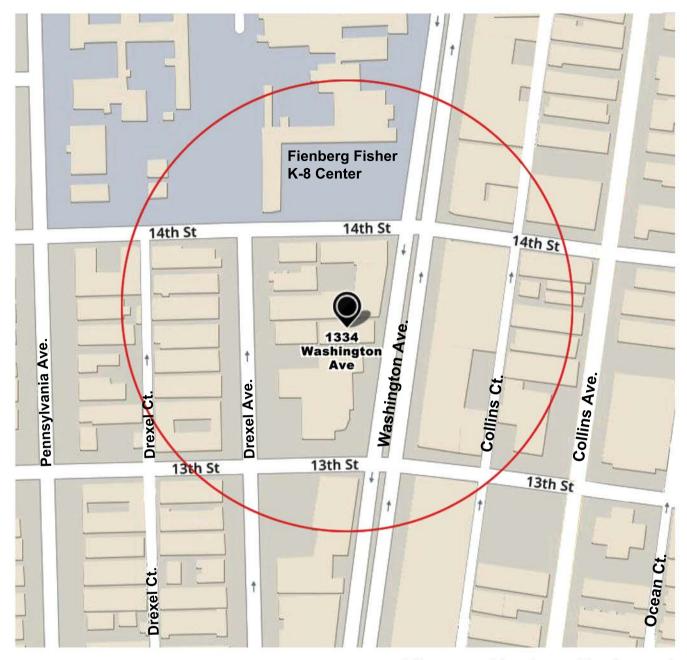

FLORIDA

BY:

Richard G. Lorber, AICP, LEED AP Acting Planning Director For the Chair

STATE OF FLORIDA ) COUNTY OF MIAMI-DADE )

۰.

The foregoing instrument was acknowledged before me this <u>3</u>20 day of <u>OCFODER</u>, <u>3013</u>, by Richard G. Lorber, Acting Planning Director of the City of Miami Beach, Florida, a Florida Municipal Corporation, on behalf of the corporation. He is personally known to me.



TERESA MARIA MY COMMISSION # DD 928148 \* EXPINES: December 2, 2013 Bonded Thru Budget Notary Services decena hari

[NOTARIAL SEAL]

Notary: Print Name: lenus Notary Public, State of Florida My Commission Expires: 12-2-13 Commission Number: DD 938 148

Approved As To Form: City Attorney's Office (*Miclel 9-20-13*)

F:\PLAN\\$zba\FINALORD\3651 - Order - 1334 Washington Ave.docx



Biscayne Cowboys Restaurant Location map 0 0.5 mile radius



#### **Legal Description**

Abbreviated: H PRATTS RESUB OCEAN BEACH NO 3 PB 6-17 LOT 5 BLK 21 LOT SIZE 51.000 X 115 OR 15983-1349 0793 1

<u>Full</u>:

Lot 5, Block 21, of Amended Plat of Resubdivision of Ocean Beach Addition No, 3, according to the plat thereof as recorded in Plat Book 6 Page 17, Public Records of Miami-Dade County, Florida.

# INTERIOR & EXTERIOR PHOTOGRAPHS OF SITE

BISCAYNE COWBOYS 305, LLC 1334 WASHINGTON AVE. MIAMI BEACH, FL 33139



CUSTOMER SERVICE AREA



CUSTOMER SERVICE AREA



KITCHEN



KITCHEN



STORAGE AREA



STORAGE AREA



FRONT OF APPLICANT BLDG. (FACES EAST)



CLOSE-UP OF RESTAURANT FRONT



LEFT SIDE OF APPLICANT BLDG (SOUTHEAST CORNER)



RIGHT SIDE OF APPLICANT BLDG (NORTHEAST CORNER)