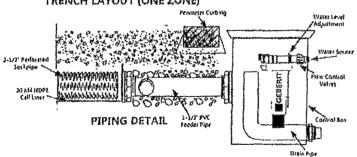

built or resurfaced courts may only be partially compacted). After initial compaction is obtained, roll courts as needed (perhaps once a month) to keep Tape and Nalls level.











#### **ANNUAL & BI-ANNUAL MAINTENANCE**

#### MINOR RESURFACING:

Every two years, the court should be completely resurfaced by a competent, licensed and insured HydroCourt contractor. The contractor should

- · Remove Tape & Nails
- · Remove all loose materials and debris
- · Scarify as needed
- · Patch and level surface as required
- Add +/- 80 lb. (80 pound) bags of HydroBlend
- Install new Tape & Nails
- · Roll until desired compaction is reached

#### MAJOR RESURFACING:

Laser taper resurface every five to eight years by competent, licensed and insured HydroCourt contractor.





#### FDC HydroCourt













To order material and supplies, call us at 800-247-3907

#### Water Level Guide

The water level in each zone is controlled by the control box for that zone. The control boxes are located adjacent to the court. The elevation of the water in each control box will reflect the elevation of the water in each corresponding zone under the court surface.



#### WATER LEVEL CONTROL BOX



Usually, a water level that is approximately even with the top of the feeder pipe in the control box is considered optimum. However, this may vary depending on seasonal, geographical and climactic conditions.

Each control box also has an overflow pipe. This is free to rotate in varying positions. The pipe should be tilted downward with the opening 1/2" above optimum water level. This allows any excess