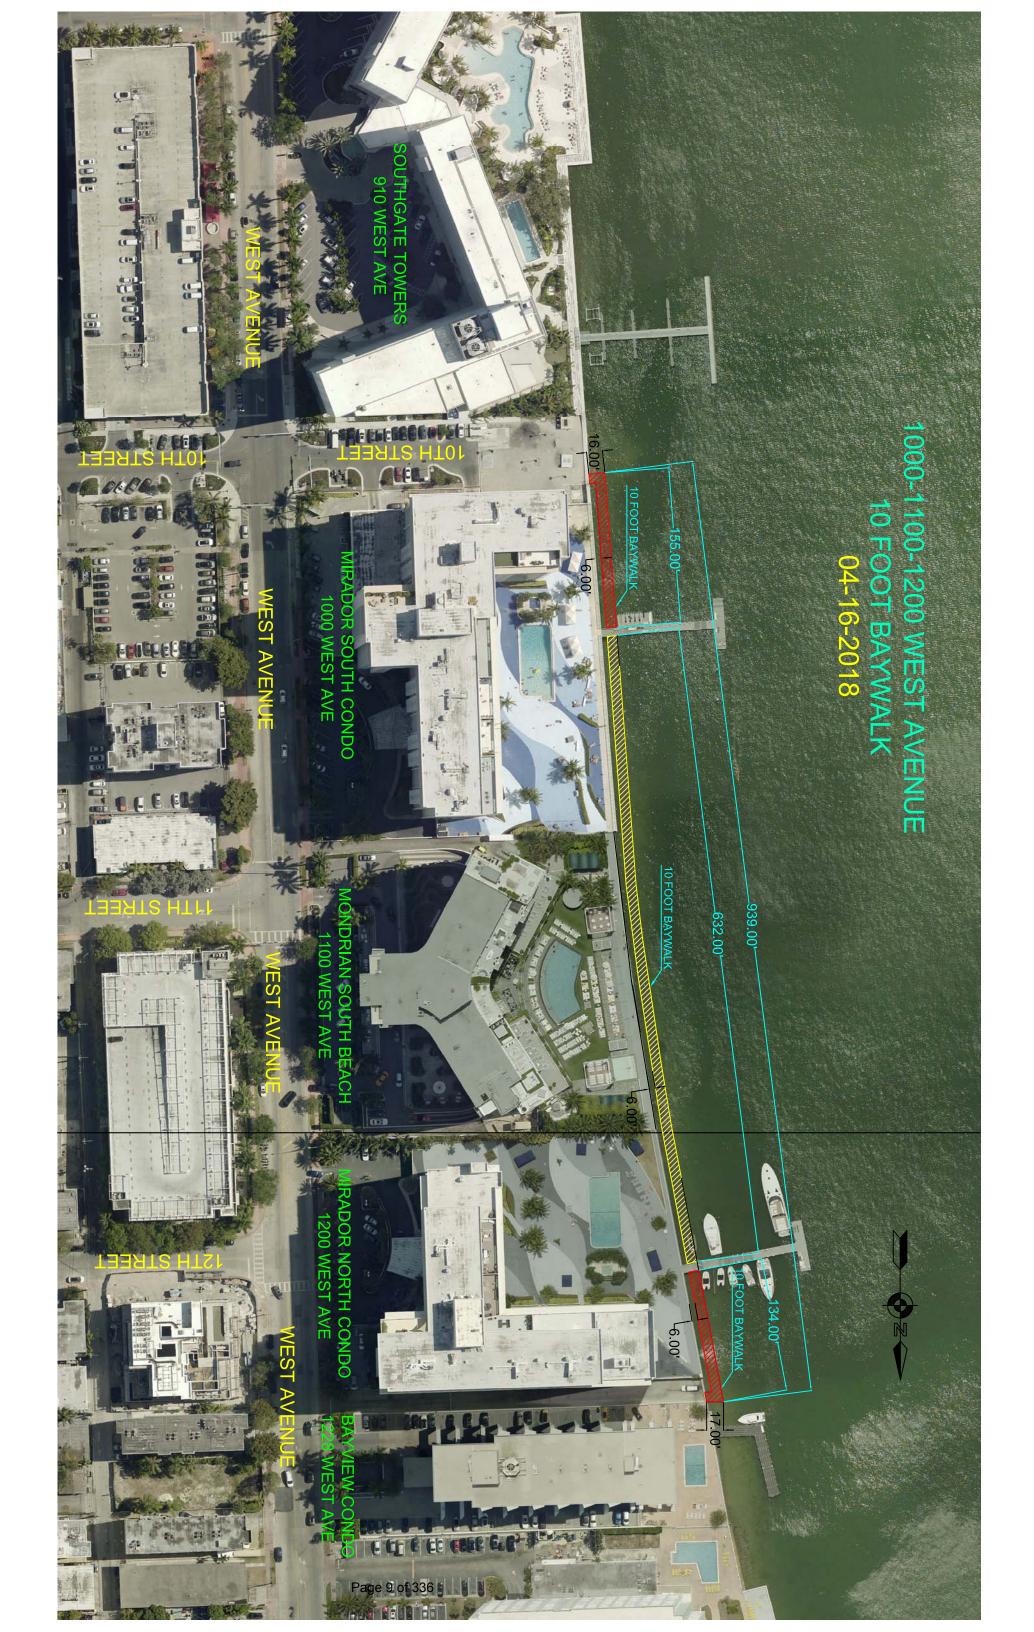

#### **OLD BUSINESS**

1. DISCUSSION TO REVIEW STATUS, ISSUES, AND PLANS RELATED TO THE INDIAN CREEK DRIVE FLOODING MITIGATION

March 7. 2018 - C4 F

Sponsored by Commission Samuelian

Public Works

2. DISCUSSION REGARDING PROGRESS UPDATE ON BAYWALK ALONG WEST AVENUE, BETWEEN 10TH TO 12TH STREETS

July 26, 2017 - C4 N

Sponsored by Commissioner Arriola

Public Works

3. DISCUSSION REGARDING THE PROJECT BUDGET AND SCOPE OF THE COMMUNITY PARK (FKA PAR 3) PROJECT

January 17, 2018 - C4 B

Capital Improvement Projects

#### **COMMITTEE MEMORANDUM**

TO: Finance and Citywide Projects Committee Members

FROM: Jimmy L. Morales, City Manager

DATE: April 20, 2018

SUBJECT: DISCUSSION REGARDING PROGRESS UPDATE ON BAYWALK ALONG WEST AVENUE, BETWEEN 10TH TO 12TH STREETS

#### **ANALYSIS:**

CIP and Public Works are currently working with the West Avenue adjacent property owners in finding alternatives on how to connect the baywalk between 10th and 12th streets. The following slides are presented for your direction and further discussion.