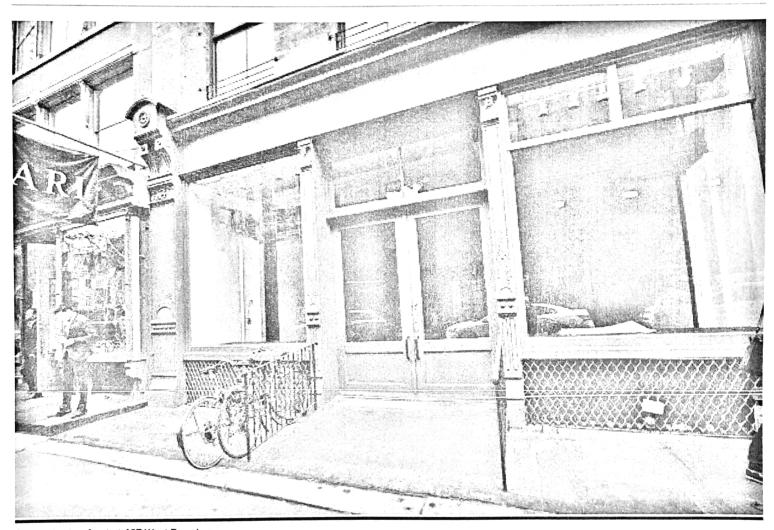

# De Blasio eyes vacancy tax for greedy landlords seeking top-dollar

By Rich Calder, Elizabeth Rosner and Ruth Brown

March 30, 2018 | 8:55pm | Updated

An empty storefront at 467 West Broadway. William Farrington

Give that mom and pop a shop — or else!

As a growing number of vacant storefronts dot the city, Mayor Bill de Blasio on Friday said he wants to penalize landlords who leave the shopfronts sitting empty.

"I am very interested in fighting for a vacancy fee or a vacancy tax that would penalize landlords who leave their storefronts vacant for long periods of time in neighborhoods because they are looking for some top-dollar rent but they blight neighborhoods by doing it," he said on WNYC. "That is something we could get done through Albany."