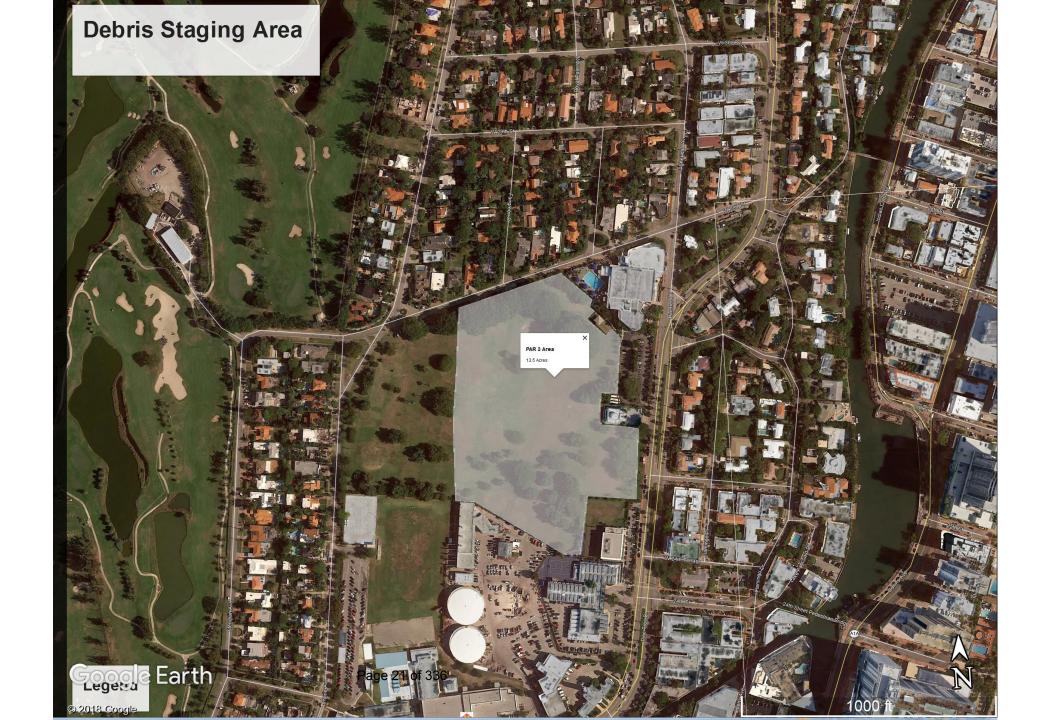

In light of FDOT's decision, the Administration had evaluated all other open space parcels in the City. The only location that met the needs of this operation was a portion of the Par 3 site adjacent to the Public Works yard off of Pine Tree Drive. The entrance and operation was sited as far from residential properties as possible to minimize neighborhood impacts.

Staff has researched the Miami Dade parcel data inclusive of the City limits as well as within a five (5) mile radius and identified all parcels ten (10) acres or larger. The sites include both public and private undeveloped parcels. Attached is a map and spreadsheet showing the results. Of the 71 parcels identified, there are nine (9) parcels within City limits. They are all parks or open spaces:

# DescriptionType□Debris Staging AreasOther□Potential open space R3Other□Open space within 5 mile radiusOther

| id folio name                                                                                        | site_addr                              | site_city                                      |                          | Miles Away (Traffic) Time (m |   | owner1                                                 |                                                                | owner3 mailing_block_line1                             | mailing_block_line2                                 | mailing_block_line3                                    | mailing_block_line4                           |
|------------------------------------------------------------------------------------------------------|----------------------------------------|------------------------------------------------|--------------------------|------------------------------|---|--------------------------------------------------------|----------------------------------------------------------------|--------------------------------------------------------|-----------------------------------------------------|--------------------------------------------------------|-----------------------------------------------|
| 2 3042320010010 Crandon Gc                                                                           | 7200 CRANDON BLVD                      | Unincorporated County                          |                          | 14.4 32                      |   | MIAMI-DADE COUNTY                                      | PARKS AND RECREATION                                           | MIAMI-DADE COUNTY                                      | PARKS AND RECREATION                                | 275 NW 2 ST 4FL                                        | MIAMI, FL 33128-1794                          |
| 3 0242090010740 Fisher Island                                                                        |                                        | Miami Beach                                    | 33109-0000               | 5.4 44                       |   | FISHER ISLAND CLUB INC                                 | B. B. C. C. L. C. B. C.    | FISHER ISLAND CLUB INC                                 | BARKS AND DESCRIPTION                               | 1 FISHER ISLAND DR                                     | FISHER ISLAND, FL 33109-0001                  |
| 4 0722090080010 Greynolds Park Gc                                                                    | 17530 W DIXIE HWY                      | North Miami Beach                              | 33180-0000               | 11.9 39                      |   | MIAMI-DADE COUNTY                                      | PARKS AND RECREATION                                           | MIAMI-DADE COUNTY                                      | PARKS AND RECREATION                                | 275 NW 2 ST 4FL                                        | MIAMI, FL 33128-1794                          |
| 5 3022140080010 Haulover Park Gc                                                                     | 15600 COLLINS AVE                      | Money                                          | 33160-0000               | 8.1 29                       | - | MIAMI-DADE COUNTY                                      | PARKS AND RECREATION                                           | MIAMI-DADE COUNTY                                      | PARKS AND RECREATION                                | 275 NW 2 ST 4FL                                        | MIAMI, FL 33128-1794                          |
| 11 0101000000520 Bayfront Park                                                                       | 401 BISCAYNE BLVD                      | Miami                                          | 33132-0000<br>33150-4327 | 8.4 22<br>6.8 27             |   | CITY OF MIAMI-DEPT OF P&D<br>CITY OF MIAMI-DEPT OF P&D | ASSET MANAGEMENT DIVISION ASSET MANAGEMENT DIVISION            | CITY OF MIAMI-DEPT OF P&D<br>CITY OF MIAMI-DEPT OF P&D | ASSET MANAGEMENT DIVISION ASSET MANAGEMENT DIVISION | 444 SW 2 AVE STE #325                                  | MIAMI, FL 33130-1910                          |
| 12 0131130270010 Athalie Range Park 13 0131140660020 VACANT GOVERNMENTAL: VACANT LAND - GOVERNMENTAL | 525 NW 62 ST<br>6945 NW 12 AVE         | Miami<br>Miami                                 | 33150-4327               | 6.8 27<br>7.2 27             |   | BOARD OF PUBLIC INSTRUCTION                            | ASSET MANAGEMENT DIVISION                                      | BOARD OF PUBLIC INSTRUCTION                            | ASSET MANAGEMENT DIVISION                           | 444 SW 2 AVE STE #325<br>1410 NE 2 AVE                 | MIAMI, FL 33130-1910<br>MIAMI, FL 33132-1308  |
| 14 013114060020 VACANT GOVERNMENTAL: VACANT LAND - GOVERNMENTAL                                      | 755 NW 67 ST                           | Miami                                          | 33150-0000               | 6.8 27                       |   | THE VILLAGE MIAMILL C                                  |                                                                | THE VILLAGE MIAMI LLC                                  |                                                     | 8500 NW 25 AVE                                         | MIAMI, FL 33132-1306<br>MIAMI, FL 33147       |
| 15 0131230160020 Charles Hadley (Manor) Park                                                         | 1300 NW 50 ST                          | Miami                                          | 33142-0000               | 7 23                         |   | CITY OF MIAMI-DEPT OF P&D                              | ASSET MANAGEMENT DIVISION                                      | CITY OF MIAMI-DEPT OF P&D                              | ASSET MANAGEMENT DIVISION                           | 444 SW 2 AVE STE #325                                  | MIAMI, FL 33147<br>MIAMI, FL 33130-1910       |
| 16 0131230160020 Charles Hadiey (Mahor) Park<br>16 0131230460020 Moore Park/Ashe-Buchholz Tennis Ctr | 3600 NW 7 AVE                          | Miami                                          | 33127-3029               | 7.2 23                       |   | CITY OF MIAMI-DEPT OF P&D                              | ASSET MANAGEMENT DIVISION                                      | CITY OF MIAMI-DEPT OF P&D                              | ASSET MANAGEMENT DIVISION                           | 444 SW 2 AVE STE #325                                  | MIAMI, FL 33130-1910<br>MIAMI, FL 33130-1910  |
| 17 0131340000330 Curtis Park Sport Complex                                                           | 1901 NW 24 AVE                         | Miami                                          | 33125-1211               | 8.3 28                       |   | CITY OF MIAMI-DEPT OF P&D                              | ASSET MANAGEMENT DIVISION                                      | CITY OF MIAMI-DEPT OF P&D                              | ASSET MANAGEMENT DIVISION                           | 444 SW 2 AVE STE #325                                  | MIAMI, FL 33130-1910                          |
| 18 0131340451030 E.G. Sewell Park                                                                    | 1815 NW SOUTH RIVER DR                 | Miami                                          | 33125-2717               | 8 27                         |   | CITY OF MIAMI-DEPT OF P&D                              | ASSET MANAGEMENT DIVISION                                      | CITY OF MIAMI-DEPT OF P&D                              | ASSET MANAGEMENT DIVISION                           | 444 SW 2 AVE STE #325                                  | MIAMI, FL 33130-1910                          |
| 19 0132180000030 Legion Memorial Park                                                                | 6447 NE 7 AVE                          | Miami                                          | 33138-6220               | 5.7 20                       |   | CITY OF MIAMI-DEPT OF P&D                              | ASSET MANAGEMENT DIVISION                                      | CITY OF MIAMI-DEPT OF P&D                              | ASSET MANAGEMENT DIVISION                           | 444 SW 2 AVE STE #325                                  | MIAMI, FL 33130-1910                          |
| 20 0132190230010 Morningside Park                                                                    | 5215 NE 7 AVE                          | Miami                                          | 33137-0000               | 5.1 18                       |   | CITY OF MIAMI -DEPT OF P&D                             | ASSET MANAGEMENT DIVISION                                      | CITY OF MIAMI -DEPT OF P&D                             | ASSET MANAGEMENT DIVISION                           | 444 SW 2 AVE # 325                                     | MIAMI, FL 33130-1910                          |
| 21 0132310010021 Margaret Pace Park                                                                  | 498 NE 20 ST                           | Miami                                          | 33132-1181               | 5.1 20                       | 0 | CITY OF MIAMI -DEPT OF P&D                             | ASSET MANAGEMENT DIVISION                                      | CITY OF MIAMI -DEPT OF P&D                             | ASSET MANAGEMENT DIVISION                           | 444 SW 2 AVE # 325                                     | MIAMI, FL 33130-1910                          |
| 22 0132310610040 Watson Island Park                                                                  | 980 MACARTHUR CSWY                     | Miami                                          | 33132-0000               | 8.8 18                       |   | CITY OF MIAMI DEPT OF P&D                              | ASSET MANAGEMENT DIVISION                                      | CITY OF MIAMI DEPT OF P&D                              | ASSET MANAGEMENT DIVISION                           | 444 SW 2 AVE #325                                      | MIAMI, FL 33130-1910                          |
| 23 0141020040010 Marlins Park Stadium                                                                | 1501 NW 3 ST                           | Miami                                          | 33125-4600               | 8 28                         | 8 | REFERENCE ONLY                                         | ASSET MANAGEMENT DIVISION                                      | REFERENCE ONLY                                         | ASSET MANAGEMENT DIVISION                           |                                                        |                                               |
| 24 0141220011571 David T. Kennedy Park                                                               | 2400 S BAYSHORE DR                     | Miami                                          | 33133-4730               | 11.6 37                      | 7 | CITY OF MIAMI-DEPT OF P&D                              | ASSET MANAGEMENT DIVISION                                      | CITY OF MIAMI-DEPT OF P&D                              | ASSET MANAGEMENT DIVISION                           | 444 SW 2 AVE STE #325                                  | MIAMI, FL 33130-1910                          |
| 25 0141370390010 Bicentennial Park                                                                   | 1075 BISCAYNE BLVD                     | Miami                                          | 33132-1701               | 7.9                          | 9 | CITY OF MIAMI-DEPT OF P&D                              | ASSET MANAGEMENT DIVISION                                      | CITY OF MIAMI-DEPT OF P&D                              | ASSET MANAGEMENT DIVISION                           | 444 SW 2 AVE STE# 325                                  | MIAMI, FL 33130-1910                          |
| 26 0141390012630 Alice Wainwright Park                                                               | 2651 BRICKELL AVE                      | Miami                                          | 33129-2809               | 10.2 31                      | 1 | CITY OF MIAMI-DEPT OF P&D                              | ASSET MANAGEMENT DIVISION                                      | CITY OF MIAMI-DEPT OF P&D                              | ASSET MANAGEMENT DIVISION                           | 444 SW 2 AVE STE #325                                  | MIAMI, FL 33130-1910                          |
| 27 0141390012630 VACANT RESIDENTIAL : EXTRA FEA OTHER THAN PARKING                                   | 2651 BRICKELL AVE                      | Miami                                          | 33129-2809               | 10.2 31                      | 1 | CITY OF MIAMI-DEPT OF P&D                              | ASSET MANAGEMENT DIVISION                                      | CITY OF MIAMI-DEPT OF P&D                              | ASSET MANAGEMENT DIVISION                           | 444 SW 2 AVE STE #325                                  | MIAMI, FL 33130-1910                          |
| 28 0142080000030 VACANT GOVERNMENTAL : VACANT LAND - GOVERNMENTAL                                    | 3315 RICKENBACKER CSWY                 | Miami                                          | 33149-1016               | 11.5 32                      | 2 | CITY OF MIAMI-DEPT OF P&D                              | ASSET MANAGEMENT DIVISION                                      | CITY OF MIAMI-DEPT OF P&D                              | ASSET MANAGEMENT DIVISION                           | 444 SW 2 AVE STE #325                                  | MIAMI, FL 33130-1910                          |
| 29 0142090000010 VACANT GOVERNMENTAL : EXTRA FEA OTHER THAN PARKING                                  | 3691 RICKENBACKER CSWY                 | Miami                                          | 33149-1019               | 11.6 31                      | 1 | CITY OF MIAMI-DEPT OF P&D                              | ASSET MANAGEMENT DIVISION                                      | CITY OF MIAMI-DEPT OF P&D                              | ASSET MANAGEMENT DIVISION                           | 444 SW 2 AVE STE #325                                  | MIAMI, FL 33130-1910                          |
| 30 0142160000011 VACANT GOVERNMENTAL : VACANT LAND - GOVERNMENTAL                                    | 3801 RICKENBACKER CSWY                 | Miami                                          | 33149-0000               | 12.2 32                      | 2 | CITY OF MIAMI DEPT OF P & D                            | ASSET MANAGEMENT DIVISION                                      | CITY OF MIAMI DEPT OF P & D                            | ASSET MANAGEMENT DIVISION                           | 444 SW 2 AVE STE 325                                   | MIAMI, FL 33130-1910                          |
| 31 0142160000040 Miami Rowing Center- Virginia Key Park                                              |                                        | Miami                                          | 33149-0000               | 12.2 32                      |   | CITY OF MIAMI-DEPT OF P&D                              | ASSET MANAGEMENT DIVISION                                      | CITY OF MIAMI-DEPT OF P&D                              | ASSET MANAGEMENT DIVISION                           | 444 SW 2 AVE STE #325                                  | MIAMI, FL 33130-1910                          |
| 32 0142160000040 VACANT LAND - INSTITUTIONAL : VACANT LAND                                           |                                        | Miami                                          | 33149-0000               | 12.2 32                      | 2 | CITY OF MIAMI-DEPT OF P&D                              | ASSET MANAGEMENT DIVISION                                      | CITY OF MIAMI-DEPT OF P&D                              | ASSET MANAGEMENT DIVISION                           | 444 SW 2 AVE STE #325                                  | MIAMI, FL 33130-1910                          |
| 33 0142160000050 VACANT GOVERNMENTAL : VACANT LAND - GOVERNMENTAL                                    | 3851 RICKENBACKER CSWY                 | Miami                                          | 33149-0000               | 13.4 35                      |   | CITY OF MIAMI-DEPT OF P&D                              | ASSET MANAGEMENT DIVISION                                      | CITY OF MIAMI-DEPT OF P&D                              | ASSET MANAGEMENT DIVISION                           | 444 SW 2 AVE STE #325                                  | MIAMI, FL 33130-1910                          |
| 34 0142160000060 VACANT GOVERNMENTAL : DADE COUNTY                                                   | 3861 RICKENBACKER CSWY                 | Miami                                          | 33149-0000               | 12.2 31                      |   | CITY OF MIAMI-DEPT OF P&D                              | ASSET MANAGEMENT DIVISION                                      | CITY OF MIAMI-DEPT OF P&D                              | ASSET MANAGEMENT DIVISION                           | 444 SW 2 AVE STE #325                                  | MIAMI, FL 33130-1910                          |
| 35 0142170000010 VACANT GOVERNMENTAL : VACANT LAND - GOVERNMENTAL                                    | 3501 RICKENBACKER CSWY                 | Miami                                          | 33149-0000               | 11.9 32                      |   | CITY OF MIAMI                                          |                                                                | CITY OF MIAMI                                          |                                                     | 444 SW 2 AVE 2FL                                       | MIAMI, FL 33130-1910                          |
| 36 0142170000010 VACANT GOVERNMENTAL : VACANT LAND - GOVERNMENTAL                                    | 3501 RICKENBACKER CSWY                 | Miami                                          | 33149-0000               | 11.9 32                      | 2 | CITY OF MIAMI                                          |                                                                | CITY OF MIAMI                                          |                                                     | 444 SW 2 AVE 2FL                                       | MIAMI, FL 33130-1910                          |
| 37 0142200000012 VACANT GOVERNMENTAL : VACANT LAND - GOVERNMENTAL                                    | _                                      | Miami                                          | 33149-0000               |                              |   | CITY OF MIAMI                                          |                                                                | CITY OF MIAMI                                          |                                                     | 444 SW 2ND AVE STE 325                                 | MIAMI, FL 33130-1910                          |
| 38 0232020040010                                                                                     | 0                                      | Miami Beach                                    | 33141-0000               |                              |   | CITY OF MIAMI BEACH                                    |                                                                | CITY OF MIAMI BEACH                                    |                                                     | 1700 CONVENTION CENTER DR                              | MIAMI BEACH, FL 33139-1819                    |
| 39 0232030000030 Lummus Park - Miami Beach                                                           | 599 OCEAN DR                           | Miami Beach                                    | 33139-2215               | 3.8 20                       |   | CITY OF MIAMI BEACH FLA                                | CITY HALL                                                      | CITY OF MIAMI BEACH FLA                                | CITY HALL                                           | 1700 CONVENTION CENTER DR                              | MIAMI BEACH, FL 33139-1819                    |
| 40 0232030000040 Normandy Shores Golf Course                                                         | 200 FAIRWAY DR                         | Miami Beach                                    | 33141-2449               | 5.1 29                       | 9 | CITY OF MIAMI BEACH                                    | CITY HALL                                                      | CITY OF MIAMI BEACH                                    | CITY HALL                                           | 1700 CONVENTION CENTER DR                              | MIAMI BEACH, FL 33139-1819                    |
| 41 0232140000010 La Gorce Golf Course                                                                | 5685 ALTON RD                          | Miami Beach                                    | 33140-2018<br>33140-4674 | 1.3 6                        |   | LA GORCE COUNTRY CLUB INC                              |                                                                | LA GORCE COUNTRY CLUB INC                              |                                                     | 5685 ALTON RD                                          | MIAMI BEACH, FL 33140-2018                    |
| 42 0232270000100 Bayshore Municipal Golf Course Par 3                                                | 2300 PINE TREE DR                      | Miami Beach                                    |                          | 2.2 8                        |   | CITY OF MIAMI BEACH                                    |                                                                | CITY OF MIAMI BEACH                                    |                                                     | 1700 CONVENTION CENTER DR                              | MIAMI BEACH, FL 33139                         |
| 43 0232270000100 Miami Beach Golf Club                                                               | 2300 PINE TREE DR<br>1200 MERIDIAN AVE | Mi+E38:P39ami Beach<br>Miami Beach             | 33139-4805               | 2.2 8<br>3.2 11              | 1 | CITY OF MIAMI BEACH<br>CITY OF MIAMI BEACH FLA         |                                                                | CITY OF MIAMI BEACH<br>CITY OF MIAMI BEACH FLA         |                                                     | 1700 CONVENTION CENTER DR<br>1700 CONVENTION CENTER DR | MIAMI BEACH, FL 33139<br>MIAMI, FL 33139      |
| 44 023234000050 Flamingo Park & Pool<br>45 024210000040 South Pointe Park                            | 1 WASHINGTON AVE                       | Miami Beach                                    | 33139-4805               | 3.2 11<br>4.4 21             |   | CITY OF MIAMI BEACH FLA                                | CITY HALL                                                      | CITY OF MIAMI BEACH                                    | CITY HALL                                           | 1700 CONVENTION CENTER DR<br>1700 CONVENTION CENTER DR | MIAMI, FL 33139<br>MIAMI BEACH, FL 33139-1819 |
| 46 0622140000010 VACANT GOVERNMENTAL : VACANT LAND - GOVERNMENTAL                                    | I WASHINGTON AVE                       | North Miami                                    | 33160-0000               | 4.4 21                       |   | BOARD OF TRUSTEES LLT FUND                             | ATTN: REAL ESTATE MGNT SECTION                                 | BOARD OF TRUSTEES LIT FUND                             | ATTN: REAL ESTATE MGNT SECTION                      |                                                        | WEST PALM BEACH, FL 33139-1619                |
| 47 0622160000040 VACANT GOVERNMENTAL : VACANT LAND - GOVERNMENTAL                                    | 2575 NE 156 ST                         | North Miami                                    | 33160-0000               | 11.8 43                      | 2 | MIAMI-DADE COUNTY                                      | WATER AND SEWER                                                | MIAMI-DADE COUNTY                                      | WATER AND SEWER                                     | 3071 SW 38 AVE                                         | MIAMI, FL 33146-1520                          |
| 48 0622160000040 VACANT GOVERNMENTAL : DADE COUNTY                                                   | 2575 NE 150 31<br>2555 NE 151 ST       | North Miami                                    | 33160-4653               | 11.5 40                      |   | CITY OF NORTH MIAMI                                    | WATER AND SEWER                                                | CITY OF NORTH MIAMI                                    | WATER AND SEWER                                     | FINANCE DEPT PO BOX 610847                             | NO MIAMI, FL 33146-1320                       |
| 49 0622160000000 Ronald L Book Athletic Stadium                                                      | 2555 NE 151 ST                         | North Miami                                    | 33160-4653               | 11.5 40                      | - | CITY OF NORTH MIAMI                                    |                                                                | CITY OF NORTH MIAMI                                    |                                                     | FINANCE DEPT PO BOX 610847                             | NO MIAMI, FL 33261                            |
| 50 0622160000062 VACANT GOVERNMENTAL : VACANT LAND - GOVERNMENTAL                                    | 2000 NE 101 01                         | North Miami                                    | 33160-0000               | 11:5                         | U | MIAMI-DADE COUNTY                                      | WATER AND SEWER                                                | MIAMI-DADE COUNTY                                      | WATER AND SEWER                                     | 3071 SW 38 AVE                                         | MIAMI, FL 33146-1520                          |
| 51 0622200140250 Enchanted Forest Elaine Gordon Park                                                 | 1711 NE 135 ST                         | North Miami                                    | 33181-1710               | 10.6 39                      | a | CITY OF NORTH MIAMI                                    | FINANCE DEPT                                                   | CITY OF NORTH MIAMI                                    | FINANCE DEPT                                        | PO BOX 610847                                          | NO MIAMI, FL 33140-1320                       |
| 52 0622210000030 North Miami Interama Property                                                       | 15000 BAY VISTA BLVD                   | North Miami                                    | 33181-3603               | 12.3 41                      |   | CITY OF NORTH MIAMI                                    | FINANCE DEPARTEMENT                                            | CITY OF NORTH MIAMI                                    | FINANCE DEPARTEMENT                                 | PO BOX 610847                                          | N MIAMI, FL 33261                             |
| 53 0622210000060 VACANT GOVERNMENTAL : VACANT LAND - GOVERNMENTAL                                    | 10000 B/11 1101/18218                  | North Miami                                    | 33181-0000               | 12.3 41                      |   | CITY OF NO MIAMI                                       | THU WOL BEITH CHEMENT                                          | CITY OF NO MIAMI                                       | THU WOL DELY WITE MENT                              | 776 NE 125 ST                                          | NO MIAMI, FL 33161-5654                       |
| 54 0622210340025 VACANT LAND - COMMERCIAL : VACANT LAND                                              |                                        | TTOTAL INIGATIA                                | 00.0.000                 | 12.3 41                      |   | OPLH I LLC                                             |                                                                | OPLHILLC                                               |                                                     | 2200 NE 143 ST                                         | MIAMI, FL 33181                               |
| 55 0622210340030 VACANT LAND - COMMERCIAL : VACANT LAND                                              |                                        |                                                |                          | 12.3 41                      |   | OPLH II LLC                                            |                                                                | OPLH II LLC                                            |                                                     | 2200 NE 143 ST                                         | NORTH MIAMI, FL 33181                         |
| 56 0622220000030 VACANT GOVERNMENTAL : VACANT LAND - GOVERNMENTAL                                    |                                        | North Miami                                    | 33181-0000               | 12.3 41                      |   | TIITF/ EDUC.                                           | FL. INT. NATL. UNIV.                                           | TIITF/ EDUC.                                           | FL. INT. NATL. UNIV.                                | % DNR DOUGLAS BLDG                                     | TALLAHASSEE, FL 32399                         |
| 57 0722090010681 Arthur I. Snyder Tennis Complex                                                     | 16851 W DIXIE HWY                      | North Miami Beach                              | 33160-3716               | 16.6 50                      | 0 | CITY OF NORTH MIAMI BEACH                              |                                                                | CITY OF NORTH MIAMI BEACH                              |                                                     | 17011 NE 19 AVE                                        | NO MIAMI BEACH, FL 33162-3111                 |
| 58 0722090062960 Victory Park Community Center                                                       | 17051 NE 19 AVE                        | North Miami Beach                              | 33162-3109               | 16.2 48                      | 8 | CITY OF NORTH MIAMI BEACH                              | VICTORY PARK                                                   | CITY OF NORTH MIAMI BEACH                              | VICTORY PARK                                        | 17011 NE 19 AVE                                        | NO MIAMI BEACH, FL 33162-3111                 |
| 59 0722090090020 VACANT LAND - COMMERCIAL : VACANT LAND                                              |                                        | North Miami Beach                              | 33160-0000               | 16.2 47                      | 7 | EVERT WILLIAMS TR                                      |                                                                | EVERT WILLIAMS TR                                      |                                                     | 485 RIO GRANDE                                         | EDGEWATER, FL 32141                           |
| 60 0722100000010 VACANT RESIDENTIAL : VACANT LAND                                                    |                                        | North Miami Beach                              | 33160-0000               | 16.2 47                      | 7 | EVERT WILLIAMS TR                                      |                                                                | EVERT WILLIAMS TR                                      |                                                     | 485 RIO GRANDE                                         | EDGEWATER, FL 32141                           |
| 61 0722150000011 VACANT LAND - COMMERCIAL : VACANT LAND                                              |                                        | North Miami Beach                              | 33160-0000               | 16.2 47                      |   | EVERT M WILLIAMS TR                                    |                                                                | EVERT M WILLIAMS TR                                    |                                                     | 485 RIO GRANDE                                         | EDGEWATER, FL 32141                           |
| 62 0722150040010 VACANT GOVERNMENTAL : STATE                                                         | 3000 N MIAMI BEACH BLVD                | North Miami Beach                              | 33160-0000               | 16.1 47                      |   | TRSIIFUND                                              |                                                                | TRS I I FUND                                           |                                                     |                                                        | TALLAHASSEE, FL 32303                         |
| 63 0722150040015 VACANT GOVERNMENTAL : VACANT LAND - GOVERNMENTAL                                    |                                        | North Miami Beach                              | 33160-0000               | 16.1 47                      | 7 | TRS II FUND                                            |                                                                | TRS II FUND                                            |                                                     | 3900 COMMONWEALTH BLVD                                 | TALLAHASSEE, FL 32399                         |
| 64 0722160000220 Aqua Bowl/Taylor Park                                                               | 15458 W DIXIE HWY                      | North Miami Beach                              | 33162-6032               | 12.3 43                      |   | CITY OF NORTH MIAMI BEACH                              |                                                                | CITY OF NORTH MIAMI BEACH                              |                                                     | 17011 NE 19 AVE                                        | NO MIAMI BEACH, FL 33162-3111                 |
| 65 0722160410020 VACANT LAND - COMMERCIAL : VACANT LAND                                              | 15780 W DIXIE HWY                      | North Miami Beach                              | 33162-6038               | 12.4 24                      |   | NEW NORTH EQUITIES LLC                                 | C/O SNYDER INTL LAW GROUP P A                                  | NEW NORTH EQUITIES LLC                                 | C/O SNYDER INTL LAW GROUP P A                       | 21500 BISCAYNE BLVD STE 401                            | AVENTURA, FL 33180                            |
| 66 1122310450010 Miami Shores Country Club                                                           | 10000 BISCAYNE BLVD                    | Miami Shores                                   | 33138-0000               | 9.1 35                       |   | MIAMI SHORES VILLAGE                                   |                                                                | MIAMI SHORES VILLAGE                                   |                                                     | 10050 NE 2 AVE                                         | MIAMI SHORES, FL 33138-2304                   |
| 67 1132050200010 Miami Shores Aquatic Center                                                         | 10200 BISCAYNE BLVD                    | Miami Shores                                   | 33138-2646               | 8.9 33                       |   | MIAMI SHORES VILLAGE                                   |                                                                | MIAMI SHORES VILLAGE                                   |                                                     | 10050 NE 2 AVE                                         | MIAMI SHORES, FL 33138-2304                   |
| 68 2122340020400 VACANT LAND - INSTITUTIONAL : VACANT LAND                                           |                                        | Indian Creek                                   | 33154-0000               | 6.4 31                       |   | INDIAN CREEK COUNTRY CLUB INC                          |                                                                | INDIAN CREEK COUNTRY CLUB INC                          |                                                     | 55 INDIAN CREEK DRIVE                                  | INDIAN CREEK VILLAGE, FL 33154-2902           |
| 69 2122340020430 Indian Creek Golf Club                                                              | 55 INDIAN CREEK ISLAND RD              |                                                | 33154-2904               | 6.4 31                       |   | INDIAN CREEK COUNTRY CLUB                              |                                                                | INDIAN CREEK COUNTRY CLUB                              |                                                     | INDIAN CREEK VILLAGE                                   | MIAMI BEACH, FL 33154-2999                    |
| 70 2822100000100 VACANT RESIDENTIAL : VACANT LAND                                                    |                                        | Aventura                                       | 33160-0000               | 12 47                        |   | EVERT WILLIAMS TR                                      |                                                                | EVERT WILLIAMS TR                                      |                                                     | 485 RIO GRANDE                                         | EDGEWATER, FL 32141                           |
| 71 2822100660023 VACANT RESIDENTIAL : VACANT LAND                                                    |                                        | Aventura                                       | 33160-0000               | 12 47                        | 7 | HSH WILLISLE MARINA COMPANY LLLP                       | B. T. T. L. G. W. T. W. T. | HSH WILLISLE MARINA COMPANY LLLP                       |                                                     | 7900 GLADES ROAD STE 402                               | BOCA RATON, FL 33434                          |
| 72 3021350000130 ACREAGE NOT CLASSIFIED AG : VACANT LAND                                             |                                        | Unincorporated County                          |                          | lake                         |   | MANICORE INDUSTRIES INC &                              | BATTLE MOUNTAIN CORPORATION                                    | MANICORE INDUSTRIES INC &                              | BATTLE MOUNTAIN CORPORATION                         | 147 PINE TREE RD                                       | EAST PALATKA, FL 32131                        |
| 73 3031020160013 VACANT RESIDENTIAL : VACANT LAND                                                    |                                        | Unincorporated County                          |                          | lake                         |   | DACA MANAGEMENT LLC TRS                                | ATLANTIS GROUP LAND TRUST                                      | DACA MANAGEMENT LLC TRS                                | ATLANTIS GROUP LAND TRUST                           | 910 NE 20 AVE                                          | FORT LAUDERDALE, FL 33304                     |
| 74 3031280000012 ACREAGE NOT CLASSIFIED AG: VACANT LAND                                              |                                        | Unincorporated County                          |                          | river                        |   | SOUTH FLA WATER MANAGEMENT DIST                        | ATTN: REAL ESTATE MGNT SECTION                                 |                                                        | ATTN: REAL ESTATE MGNT SECTION                      |                                                        | WEST PALM BEACH, FL 33406                     |
| 75 3042170000011 VACANT GOVERNMENTAL: VACANT LAND - GOVERNMENTAL 76 3042170000100 MAST Academy Field | 3979 RICKENBACKER CSWY                 | Unincorporated County<br>Unincorporated County |                          | 12 35                        | _ | MIAMI-DADE COUNTY<br>BOARD OF PUBLIC INSTRUCTION       | PARKS AND RECREATION                                           | MIAMI-DADE COUNTY<br>BOARD OF PUBLIC INSTRUCTION       | PARKS AND RECREATION                                | 275 NW 2 ST 4TH FL<br>1450 NE 2 AVE                    | MIAMI, FL 33128-1794<br>MIAMI, FL 33132-1308  |
| 76 3042170000100 MAST Academy Field<br>77 FDOT                                                       | 87710 FL-907                           | Miami Beach                                    | 33149-1022               | 0.9 5                        |   | STATE OF FLORIDA                                       | DEPT OF TRASPORATION                                           | PROPERTY MGMT ADMIN OPERATIONS                         | ADAM I FIGH CANN BLUI DING                          | 1000 NW 111 AVENUE, ROOM 6105-B                        |                                               |
| 1801                                                                                                 | 31012-007                              | am Death                                       | 33140                    | 0.0                          |   | SE OF FEOTIES                                          | SE. OF TRACTOR                                                 | THOSE EXTENSIONS ADMIN OF EXAMONS                      | ,,i LEIGIT O/MAN DOILDING                           |                                                        | , 1 = 00 11 =                                 |
|                                                                                                      |                                        |                                                |                          |                              |   |                                                        |                                                                |                                                        |                                                     |                                                        |                                               |