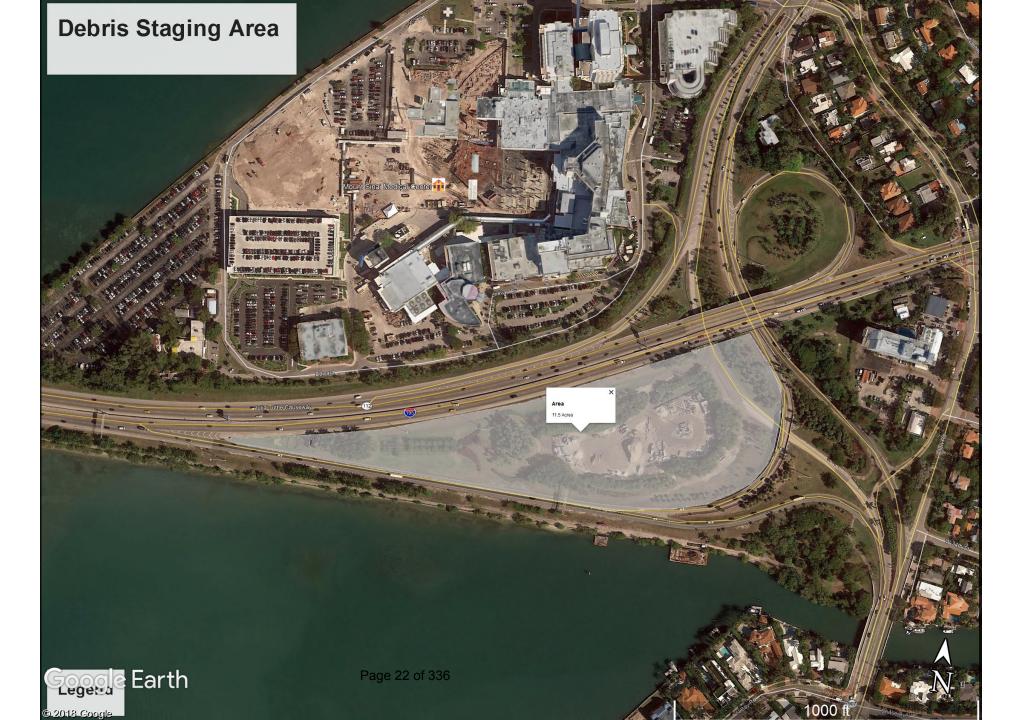

#### **ANALYSIS:**

The Florida Department of Transportation (FDOT) is the right-of-way agent for Route I-195 also known as the Julia Tuttle Causeway. At the eastern most portion of the Julia Tuttle, a large area (over 10 acres) of open space exists at Alton Road. Since this portion of the public's right-of-way is not used for vehicular use, it has been an ideal location for both hurricane debris storage and contractor staging. Material can be brought to the site, sorted, and consolidated or reduced to minimize transportation costs, and hauled to a final disposal site. This operation is monitored and documented to facilitate reimbursement by the Federal Emergency Management Agency (FEMA). Historically, the City had maintained a permit to occupy this site.

The Administration has been in discussions with FDOT since 2016 when the Alton Road reconstruction project was nearing completion and the FDOT contractor was vacating the site. FDOT notified the City just prior to the arrival of Hurricane Irma that they intended to utilized the site for their storm related operations. The City offered to not only share the site, but to perform debris collection and disposal associated with the FDOT roadways within the City in exchange for use of the site. However, FDOT formally declined all offers and directed the City not to use the site. Furthermore, they directed the City not to pick up the debris on the State roads in the City.

# DescriptionType□Debris Staging AreasOther□Potential open space R3Other□Open space within 5 mile radiusOther

| id folio name                                                                                        | site_addr                              | site_city                                      |                          | Miles Away (Traffic) Time (m |   | owner1                                                 |                                                                | owner3 mailing_block_line1                             | mailing_block_line2                                 | mailing_block_line3                                    | mailing_block_line4                           |
|------------------------------------------------------------------------------------------------------|----------------------------------------|------------------------------------------------|--------------------------|------------------------------|---|--------------------------------------------------------|----------------------------------------------------------------|--------------------------------------------------------|-----------------------------------------------------|--------------------------------------------------------|-----------------------------------------------|
| 2 3042320010010 Crandon Gc                                                                           | 7200 CRANDON BLVD                      | Unincorporated County                          |                          | 14.4 32                      |   | MIAMI-DADE COUNTY                                      | PARKS AND RECREATION                                           | MIAMI-DADE COUNTY                                      | PARKS AND RECREATION                                | 275 NW 2 ST 4FL                                        | MIAMI, FL 33128-1794                          |
| 3 0242090010740 Fisher Island                                                                        |                                        | Miami Beach                                    | 33109-0000               | 5.4 44                       |   | FISHER ISLAND CLUB INC                                 | B. B. C. C. L. C. B. C.    | FISHER ISLAND CLUB INC                                 | BARKS AND DESCRIPTION                               | 1 FISHER ISLAND DR                                     | FISHER ISLAND, FL 33109-0001                  |
| 4 0722090080010 Greynolds Park Gc                                                                    | 17530 W DIXIE HWY                      | North Miami Beach                              | 33180-0000               | 11.9 39                      |   | MIAMI-DADE COUNTY                                      | PARKS AND RECREATION                                           | MIAMI-DADE COUNTY                                      | PARKS AND RECREATION                                | 275 NW 2 ST 4FL                                        | MIAMI, FL 33128-1794                          |
| 5 3022140080010 Haulover Park Gc                                                                     | 15600 COLLINS AVE                      | Money                                          | 33160-0000               | 8.1 29                       | - | MIAMI-DADE COUNTY                                      | PARKS AND RECREATION                                           | MIAMI-DADE COUNTY                                      | PARKS AND RECREATION                                | 275 NW 2 ST 4FL                                        | MIAMI, FL 33128-1794                          |
| 11 0101000000520 Bayfront Park                                                                       | 401 BISCAYNE BLVD                      | Miami                                          | 33132-0000<br>33150-4327 | 8.4 22<br>6.8 27             |   | CITY OF MIAMI-DEPT OF P&D<br>CITY OF MIAMI-DEPT OF P&D | ASSET MANAGEMENT DIVISION ASSET MANAGEMENT DIVISION            | CITY OF MIAMI-DEPT OF P&D<br>CITY OF MIAMI-DEPT OF P&D | ASSET MANAGEMENT DIVISION ASSET MANAGEMENT DIVISION | 444 SW 2 AVE STE #325                                  | MIAMI, FL 33130-1910                          |
| 12 0131130270010 Athalie Range Park 13 0131140660020 VACANT GOVERNMENTAL: VACANT LAND - GOVERNMENTAL | 525 NW 62 ST<br>6945 NW 12 AVE         | Miami<br>Miami                                 | 33150-4327               | 6.8 27<br>7.2 27             |   | BOARD OF PUBLIC INSTRUCTION                            | ASSET MANAGEMENT DIVISION                                      | BOARD OF PUBLIC INSTRUCTION                            | ASSET MANAGEMENT DIVISION                           | 444 SW 2 AVE STE #325<br>1410 NE 2 AVE                 | MIAMI, FL 33130-1910<br>MIAMI, FL 33132-1308  |
| 14 013114060020 VACANT GOVERNMENTAL: VACANT LAND - GOVERNMENTAL                                      | 755 NW 67 ST                           | Miami                                          | 33150-0000               | 6.8 27                       |   | THE VILLAGE MIAMILL C                                  |                                                                | THE VILLAGE MIAMI LLC                                  |                                                     | 8500 NW 25 AVE                                         | MIAMI, FL 33132-1306<br>MIAMI, FL 33147       |
| 15 0131230160020 Charles Hadley (Manor) Park                                                         | 1300 NW 50 ST                          | Miami                                          | 33142-0000               | 7 23                         |   | CITY OF MIAMI-DEPT OF P&D                              | ASSET MANAGEMENT DIVISION                                      | CITY OF MIAMI-DEPT OF P&D                              | ASSET MANAGEMENT DIVISION                           | 444 SW 2 AVE STE #325                                  | MIAMI, FL 33147<br>MIAMI, FL 33130-1910       |
| 16 0131230160020 Charles Hadiey (Mahor) Park<br>16 0131230460020 Moore Park/Ashe-Buchholz Tennis Ctr | 3600 NW 7 AVE                          | Miami                                          | 33127-3029               | 7.2 23                       |   | CITY OF MIAMI-DEPT OF P&D                              | ASSET MANAGEMENT DIVISION                                      | CITY OF MIAMI-DEPT OF P&D                              | ASSET MANAGEMENT DIVISION                           | 444 SW 2 AVE STE #325                                  | MIAMI, FL 33130-1910<br>MIAMI, FL 33130-1910  |
| 17 0131340000330 Curtis Park Sport Complex                                                           | 1901 NW 24 AVE                         | Miami                                          | 33125-1211               | 8.3 28                       |   | CITY OF MIAMI-DEPT OF P&D                              | ASSET MANAGEMENT DIVISION                                      | CITY OF MIAMI-DEPT OF P&D                              | ASSET MANAGEMENT DIVISION                           | 444 SW 2 AVE STE #325                                  | MIAMI, FL 33130-1910                          |
| 18 0131340451030 E.G. Sewell Park                                                                    | 1815 NW SOUTH RIVER DR                 | Miami                                          | 33125-2717               | 8 27                         |   | CITY OF MIAMI-DEPT OF P&D                              | ASSET MANAGEMENT DIVISION                                      | CITY OF MIAMI-DEPT OF P&D                              | ASSET MANAGEMENT DIVISION                           | 444 SW 2 AVE STE #325                                  | MIAMI, FL 33130-1910                          |
| 19 0132180000030 Legion Memorial Park                                                                | 6447 NE 7 AVE                          | Miami                                          | 33138-6220               | 5.7 20                       |   | CITY OF MIAMI-DEPT OF P&D                              | ASSET MANAGEMENT DIVISION                                      | CITY OF MIAMI-DEPT OF P&D                              | ASSET MANAGEMENT DIVISION                           | 444 SW 2 AVE STE #325                                  | MIAMI, FL 33130-1910                          |
| 20 0132190230010 Morningside Park                                                                    | 5215 NE 7 AVE                          | Miami                                          | 33137-0000               | 5.1 18                       |   | CITY OF MIAMI -DEPT OF P&D                             | ASSET MANAGEMENT DIVISION                                      | CITY OF MIAMI -DEPT OF P&D                             | ASSET MANAGEMENT DIVISION                           | 444 SW 2 AVE # 325                                     | MIAMI, FL 33130-1910                          |
| 21 0132310010021 Margaret Pace Park                                                                  | 498 NE 20 ST                           | Miami                                          | 33132-1181               | 5.1 20                       | 0 | CITY OF MIAMI -DEPT OF P&D                             | ASSET MANAGEMENT DIVISION                                      | CITY OF MIAMI -DEPT OF P&D                             | ASSET MANAGEMENT DIVISION                           | 444 SW 2 AVE # 325                                     | MIAMI, FL 33130-1910                          |
| 22 0132310610040 Watson Island Park                                                                  | 980 MACARTHUR CSWY                     | Miami                                          | 33132-0000               | 8.8 18                       |   | CITY OF MIAMI DEPT OF P&D                              | ASSET MANAGEMENT DIVISION                                      | CITY OF MIAMI DEPT OF P&D                              | ASSET MANAGEMENT DIVISION                           | 444 SW 2 AVE #325                                      | MIAMI, FL 33130-1910                          |
| 23 0141020040010 Marlins Park Stadium                                                                | 1501 NW 3 ST                           | Miami                                          | 33125-4600               | 8 28                         | 8 | REFERENCE ONLY                                         | ASSET MANAGEMENT DIVISION                                      | REFERENCE ONLY                                         | ASSET MANAGEMENT DIVISION                           |                                                        |                                               |
| 24 0141220011571 David T. Kennedy Park                                                               | 2400 S BAYSHORE DR                     | Miami                                          | 33133-4730               | 11.6 37                      | 7 | CITY OF MIAMI-DEPT OF P&D                              | ASSET MANAGEMENT DIVISION                                      | CITY OF MIAMI-DEPT OF P&D                              | ASSET MANAGEMENT DIVISION                           | 444 SW 2 AVE STE #325                                  | MIAMI, FL 33130-1910                          |
| 25 0141370390010 Bicentennial Park                                                                   | 1075 BISCAYNE BLVD                     | Miami                                          | 33132-1701               | 7.9                          | 9 | CITY OF MIAMI-DEPT OF P&D                              | ASSET MANAGEMENT DIVISION                                      | CITY OF MIAMI-DEPT OF P&D                              | ASSET MANAGEMENT DIVISION                           | 444 SW 2 AVE STE# 325                                  | MIAMI, FL 33130-1910                          |
| 26 0141390012630 Alice Wainwright Park                                                               | 2651 BRICKELL AVE                      | Miami                                          | 33129-2809               | 10.2 31                      | 1 | CITY OF MIAMI-DEPT OF P&D                              | ASSET MANAGEMENT DIVISION                                      | CITY OF MIAMI-DEPT OF P&D                              | ASSET MANAGEMENT DIVISION                           | 444 SW 2 AVE STE #325                                  | MIAMI, FL 33130-1910                          |
| 27 0141390012630 VACANT RESIDENTIAL : EXTRA FEA OTHER THAN PARKING                                   | 2651 BRICKELL AVE                      | Miami                                          | 33129-2809               | 10.2 31                      | 1 | CITY OF MIAMI-DEPT OF P&D                              | ASSET MANAGEMENT DIVISION                                      | CITY OF MIAMI-DEPT OF P&D                              | ASSET MANAGEMENT DIVISION                           | 444 SW 2 AVE STE #325                                  | MIAMI, FL 33130-1910                          |
| 28 0142080000030 VACANT GOVERNMENTAL : VACANT LAND - GOVERNMENTAL                                    | 3315 RICKENBACKER CSWY                 | Miami                                          | 33149-1016               | 11.5 32                      | 2 | CITY OF MIAMI-DEPT OF P&D                              | ASSET MANAGEMENT DIVISION                                      | CITY OF MIAMI-DEPT OF P&D                              | ASSET MANAGEMENT DIVISION                           | 444 SW 2 AVE STE #325                                  | MIAMI, FL 33130-1910                          |
| 29 0142090000010 VACANT GOVERNMENTAL : EXTRA FEA OTHER THAN PARKING                                  | 3691 RICKENBACKER CSWY                 | Miami                                          | 33149-1019               | 11.6 31                      | 1 | CITY OF MIAMI-DEPT OF P&D                              | ASSET MANAGEMENT DIVISION                                      | CITY OF MIAMI-DEPT OF P&D                              | ASSET MANAGEMENT DIVISION                           | 444 SW 2 AVE STE #325                                  | MIAMI, FL 33130-1910                          |
| 30 0142160000011 VACANT GOVERNMENTAL : VACANT LAND - GOVERNMENTAL                                    | 3801 RICKENBACKER CSWY                 | Miami                                          | 33149-0000               | 12.2 32                      | 2 | CITY OF MIAMI DEPT OF P & D                            | ASSET MANAGEMENT DIVISION                                      | CITY OF MIAMI DEPT OF P & D                            | ASSET MANAGEMENT DIVISION                           | 444 SW 2 AVE STE 325                                   | MIAMI, FL 33130-1910                          |
| 31 0142160000040 Miami Rowing Center- Virginia Key Park                                              |                                        | Miami                                          | 33149-0000               | 12.2 32                      |   | CITY OF MIAMI-DEPT OF P&D                              | ASSET MANAGEMENT DIVISION                                      | CITY OF MIAMI-DEPT OF P&D                              | ASSET MANAGEMENT DIVISION                           | 444 SW 2 AVE STE #325                                  | MIAMI, FL 33130-1910                          |
| 32 0142160000040 VACANT LAND - INSTITUTIONAL : VACANT LAND                                           |                                        | Miami                                          | 33149-0000               | 12.2 32                      | 2 | CITY OF MIAMI-DEPT OF P&D                              | ASSET MANAGEMENT DIVISION                                      | CITY OF MIAMI-DEPT OF P&D                              | ASSET MANAGEMENT DIVISION                           | 444 SW 2 AVE STE #325                                  | MIAMI, FL 33130-1910                          |
| 33 0142160000050 VACANT GOVERNMENTAL : VACANT LAND - GOVERNMENTAL                                    | 3851 RICKENBACKER CSWY                 | Miami                                          | 33149-0000               | 13.4 35                      |   | CITY OF MIAMI-DEPT OF P&D                              | ASSET MANAGEMENT DIVISION                                      | CITY OF MIAMI-DEPT OF P&D                              | ASSET MANAGEMENT DIVISION                           | 444 SW 2 AVE STE #325                                  | MIAMI, FL 33130-1910                          |
| 34 0142160000060 VACANT GOVERNMENTAL : DADE COUNTY                                                   | 3861 RICKENBACKER CSWY                 | Miami                                          | 33149-0000               | 12.2 31                      |   | CITY OF MIAMI-DEPT OF P&D                              | ASSET MANAGEMENT DIVISION                                      | CITY OF MIAMI-DEPT OF P&D                              | ASSET MANAGEMENT DIVISION                           | 444 SW 2 AVE STE #325                                  | MIAMI, FL 33130-1910                          |
| 35 0142170000010 VACANT GOVERNMENTAL : VACANT LAND - GOVERNMENTAL                                    | 3501 RICKENBACKER CSWY                 | Miami                                          | 33149-0000               | 11.9 32                      |   | CITY OF MIAMI                                          |                                                                | CITY OF MIAMI                                          |                                                     | 444 SW 2 AVE 2FL                                       | MIAMI, FL 33130-1910                          |
| 36 0142170000010 VACANT GOVERNMENTAL : VACANT LAND - GOVERNMENTAL                                    | 3501 RICKENBACKER CSWY                 | Miami                                          | 33149-0000               | 11.9 32                      | 2 | CITY OF MIAMI                                          |                                                                | CITY OF MIAMI                                          |                                                     | 444 SW 2 AVE 2FL                                       | MIAMI, FL 33130-1910                          |
| 37 0142200000012 VACANT GOVERNMENTAL : VACANT LAND - GOVERNMENTAL                                    | _                                      | Miami                                          | 33149-0000               |                              |   | CITY OF MIAMI                                          |                                                                | CITY OF MIAMI                                          |                                                     | 444 SW 2ND AVE STE 325                                 | MIAMI, FL 33130-1910                          |
| 38 0232020040010                                                                                     | 0                                      | Miami Beach                                    | 33141-0000               |                              |   | CITY OF MIAMI BEACH                                    |                                                                | CITY OF MIAMI BEACH                                    |                                                     | 1700 CONVENTION CENTER DR                              | MIAMI BEACH, FL 33139-1819                    |
| 39 0232030000030 Lummus Park - Miami Beach                                                           | 599 OCEAN DR                           | Miami Beach                                    | 33139-2215               | 3.8 20                       |   | CITY OF MIAMI BEACH FLA                                | CITY HALL                                                      | CITY OF MIAMI BEACH FLA                                | CITY HALL                                           | 1700 CONVENTION CENTER DR                              | MIAMI BEACH, FL 33139-1819                    |
| 40 0232030000040 Normandy Shores Golf Course                                                         | 200 FAIRWAY DR                         | Miami Beach                                    | 33141-2449               | 5.1 29                       | 9 | CITY OF MIAMI BEACH                                    | CITY HALL                                                      | CITY OF MIAMI BEACH                                    | CITY HALL                                           | 1700 CONVENTION CENTER DR                              | MIAMI BEACH, FL 33139-1819                    |
| 41 0232140000010 La Gorce Golf Course                                                                | 5685 ALTON RD                          | Miami Beach                                    | 33140-2018<br>33140-4674 | 1.3 6                        |   | LA GORCE COUNTRY CLUB INC                              |                                                                | LA GORCE COUNTRY CLUB INC                              |                                                     | 5685 ALTON RD                                          | MIAMI BEACH, FL 33140-2018                    |
| 42 0232270000100 Bayshore Municipal Golf Course Par 3                                                | 2300 PINE TREE DR                      | Miami Beach                                    |                          | 2.2 8                        |   | CITY OF MIAMI BEACH                                    |                                                                | CITY OF MIAMI BEACH                                    |                                                     | 1700 CONVENTION CENTER DR                              | MIAMI BEACH, FL 33139                         |
| 43 0232270000100 Miami Beach Golf Club                                                               | 2300 PINE TREE DR<br>1200 MERIDIAN AVE | Mi+E38:P39ami Beach<br>Miami Beach             | 33139-4805               | 2.2 8<br>3.2 11              | 1 | CITY OF MIAMI BEACH<br>CITY OF MIAMI BEACH FLA         |                                                                | CITY OF MIAMI BEACH<br>CITY OF MIAMI BEACH FLA         |                                                     | 1700 CONVENTION CENTER DR<br>1700 CONVENTION CENTER DR | MIAMI BEACH, FL 33139<br>MIAMI, FL 33139      |
| 44 023234000050 Flamingo Park & Pool<br>45 024210000040 South Pointe Park                            | 1 WASHINGTON AVE                       | Miami Beach                                    | 33139-4805               | 3.2 11<br>4.4 21             |   | CITY OF MIAMI BEACH FLA                                | CITY HALL                                                      | CITY OF MIAMI BEACH                                    | CITY HALL                                           | 1700 CONVENTION CENTER DR<br>1700 CONVENTION CENTER DR | MIAMI, FL 33139<br>MIAMI BEACH, FL 33139-1819 |
| 46 0622140000010 VACANT GOVERNMENTAL : VACANT LAND - GOVERNMENTAL                                    | I WASHINGTON AVE                       | North Miami                                    | 33160-0000               | 4.4 21                       |   | BOARD OF TRUSTEES LLT FUND                             | ATTN: REAL ESTATE MGNT SECTION                                 | BOARD OF TRUSTEES LIT FUND                             | ATTN: REAL ESTATE MGNT SECTION                      |                                                        | WEST PALM BEACH, FL 33139-1619                |
| 47 0622160000040 VACANT GOVERNMENTAL : VACANT LAND - GOVERNMENTAL                                    | 2575 NE 156 ST                         | North Miami                                    | 33160-0000               | 11.8 43                      | 2 | MIAMI-DADE COUNTY                                      | WATER AND SEWER                                                | MIAMI-DADE COUNTY                                      | WATER AND SEWER                                     | 3071 SW 38 AVE                                         | MIAMI, FL 33146-1520                          |
| 48 0622160000040 VACANT GOVERNMENTAL : DADE COUNTY                                                   | 2575 NE 150 31<br>2555 NE 151 ST       | North Miami                                    | 33160-4653               | 11.5 40                      |   | CITY OF NORTH MIAMI                                    | WATER AND SEWER                                                | CITY OF NORTH MIAMI                                    | WATER AND SEWER                                     | FINANCE DEPT PO BOX 610847                             | NO MIAMI, FL 33146-1320                       |
| 49 0622160000000 Ronald L Book Athletic Stadium                                                      | 2555 NE 151 ST                         | North Miami                                    | 33160-4653               | 11.5 40                      | - | CITY OF NORTH MIAMI                                    |                                                                | CITY OF NORTH MIAMI                                    |                                                     | FINANCE DEPT PO BOX 610847                             | NO MIAMI, FL 33261                            |
| 50 0622160000062 VACANT GOVERNMENTAL : VACANT LAND - GOVERNMENTAL                                    | 2000 NE 101 01                         | North Miami                                    | 33160-0000               | 11:5                         | U | MIAMI-DADE COUNTY                                      | WATER AND SEWER                                                | MIAMI-DADE COUNTY                                      | WATER AND SEWER                                     | 3071 SW 38 AVE                                         | MIAMI, FL 33146-1520                          |
| 51 0622200140250 Enchanted Forest Elaine Gordon Park                                                 | 1711 NE 135 ST                         | North Miami                                    | 33181-1710               | 10.6 39                      | a | CITY OF NORTH MIAMI                                    | FINANCE DEPT                                                   | CITY OF NORTH MIAMI                                    | FINANCE DEPT                                        | PO BOX 610847                                          | NO MIAMI, FL 33140-1320                       |
| 52 0622210000030 North Miami Interama Property                                                       | 15000 BAY VISTA BLVD                   | North Miami                                    | 33181-3603               | 12.3 41                      |   | CITY OF NORTH MIAMI                                    | FINANCE DEPARTEMENT                                            | CITY OF NORTH MIAMI                                    | FINANCE DEPARTEMENT                                 | PO BOX 610847                                          | N MIAMI, FL 33261                             |
| 53 0622210000060 VACANT GOVERNMENTAL : VACANT LAND - GOVERNMENTAL                                    | 10000 B/11 1101/18218                  | North Miami                                    | 33181-0000               | 12.3 41                      |   | CITY OF NO MIAMI                                       | THU WOL BEITH CHEMENT                                          | CITY OF NO MIAMI                                       | THU WOL DELY WITE MENT                              | 776 NE 125 ST                                          | NO MIAMI, FL 33161-5654                       |
| 54 0622210340025 VACANT LAND - COMMERCIAL : VACANT LAND                                              |                                        | TTOTAL INIGATIA                                | 00.0.000                 | 12.3 41                      |   | OPLH I LLC                                             |                                                                | OPLHILLC                                               |                                                     | 2200 NE 143 ST                                         | MIAMI, FL 33181                               |
| 55 0622210340030 VACANT LAND - COMMERCIAL : VACANT LAND                                              |                                        |                                                |                          | 12.3 41                      |   | OPLH II LLC                                            |                                                                | OPLH II LLC                                            |                                                     | 2200 NE 143 ST                                         | NORTH MIAMI, FL 33181                         |
| 56 0622220000030 VACANT GOVERNMENTAL : VACANT LAND - GOVERNMENTAL                                    |                                        | North Miami                                    | 33181-0000               | 12.3 41                      |   | TIITF/ EDUC.                                           | FL. INT. NATL. UNIV.                                           | TIITF/ EDUC.                                           | FL. INT. NATL. UNIV.                                | % DNR DOUGLAS BLDG                                     | TALLAHASSEE, FL 32399                         |
| 57 0722090010681 Arthur I. Snyder Tennis Complex                                                     | 16851 W DIXIE HWY                      | North Miami Beach                              | 33160-3716               | 16.6 50                      | 0 | CITY OF NORTH MIAMI BEACH                              |                                                                | CITY OF NORTH MIAMI BEACH                              |                                                     | 17011 NE 19 AVE                                        | NO MIAMI BEACH, FL 33162-3111                 |
| 58 0722090062960 Victory Park Community Center                                                       | 17051 NE 19 AVE                        | North Miami Beach                              | 33162-3109               | 16.2 48                      | 8 | CITY OF NORTH MIAMI BEACH                              | VICTORY PARK                                                   | CITY OF NORTH MIAMI BEACH                              | VICTORY PARK                                        | 17011 NE 19 AVE                                        | NO MIAMI BEACH, FL 33162-3111                 |
| 59 0722090090020 VACANT LAND - COMMERCIAL : VACANT LAND                                              |                                        | North Miami Beach                              | 33160-0000               | 16.2 47                      | 7 | EVERT WILLIAMS TR                                      |                                                                | EVERT WILLIAMS TR                                      |                                                     | 485 RIO GRANDE                                         | EDGEWATER, FL 32141                           |
| 60 0722100000010 VACANT RESIDENTIAL : VACANT LAND                                                    |                                        | North Miami Beach                              | 33160-0000               | 16.2 47                      | 7 | EVERT WILLIAMS TR                                      |                                                                | EVERT WILLIAMS TR                                      |                                                     | 485 RIO GRANDE                                         | EDGEWATER, FL 32141                           |
| 61 0722150000011 VACANT LAND - COMMERCIAL : VACANT LAND                                              |                                        | North Miami Beach                              | 33160-0000               | 16.2 47                      |   | EVERT M WILLIAMS TR                                    |                                                                | EVERT M WILLIAMS TR                                    |                                                     | 485 RIO GRANDE                                         | EDGEWATER, FL 32141                           |
| 62 0722150040010 VACANT GOVERNMENTAL : STATE                                                         | 3000 N MIAMI BEACH BLVD                | North Miami Beach                              | 33160-0000               | 16.1 47                      |   | TRSIIFUND                                              |                                                                | TRS I I FUND                                           |                                                     |                                                        | TALLAHASSEE, FL 32303                         |
| 63 0722150040015 VACANT GOVERNMENTAL : VACANT LAND - GOVERNMENTAL                                    |                                        | North Miami Beach                              | 33160-0000               | 16.1 47                      | 7 | TRS II FUND                                            |                                                                | TRS II FUND                                            |                                                     | 3900 COMMONWEALTH BLVD                                 | TALLAHASSEE, FL 32399                         |
| 64 0722160000220 Aqua Bowl/Taylor Park                                                               | 15458 W DIXIE HWY                      | North Miami Beach                              | 33162-6032               | 12.3 43                      |   | CITY OF NORTH MIAMI BEACH                              |                                                                | CITY OF NORTH MIAMI BEACH                              |                                                     | 17011 NE 19 AVE                                        | NO MIAMI BEACH, FL 33162-3111                 |
| 65 0722160410020 VACANT LAND - COMMERCIAL : VACANT LAND                                              | 15780 W DIXIE HWY                      | North Miami Beach                              | 33162-6038               | 12.4 24                      |   | NEW NORTH EQUITIES LLC                                 | C/O SNYDER INTL LAW GROUP P A                                  | NEW NORTH EQUITIES LLC                                 | C/O SNYDER INTL LAW GROUP P A                       | 21500 BISCAYNE BLVD STE 401                            | AVENTURA, FL 33180                            |
| 66 1122310450010 Miami Shores Country Club                                                           | 10000 BISCAYNE BLVD                    | Miami Shores                                   | 33138-0000               | 9.1 35                       |   | MIAMI SHORES VILLAGE                                   |                                                                | MIAMI SHORES VILLAGE                                   |                                                     | 10050 NE 2 AVE                                         | MIAMI SHORES, FL 33138-2304                   |
| 67 1132050200010 Miami Shores Aquatic Center                                                         | 10200 BISCAYNE BLVD                    | Miami Shores                                   | 33138-2646               | 8.9 33                       |   | MIAMI SHORES VILLAGE                                   |                                                                | MIAMI SHORES VILLAGE                                   |                                                     | 10050 NE 2 AVE                                         | MIAMI SHORES, FL 33138-2304                   |
| 68 2122340020400 VACANT LAND - INSTITUTIONAL : VACANT LAND                                           |                                        | Indian Creek                                   | 33154-0000               | 6.4 31                       |   | INDIAN CREEK COUNTRY CLUB INC                          |                                                                | INDIAN CREEK COUNTRY CLUB INC                          |                                                     | 55 INDIAN CREEK DRIVE                                  | INDIAN CREEK VILLAGE, FL 33154-2902           |
| 69 2122340020430 Indian Creek Golf Club                                                              | 55 INDIAN CREEK ISLAND RD              |                                                | 33154-2904               | 6.4 31                       |   | INDIAN CREEK COUNTRY CLUB                              |                                                                | INDIAN CREEK COUNTRY CLUB                              |                                                     | INDIAN CREEK VILLAGE                                   | MIAMI BEACH, FL 33154-2999                    |
| 70 2822100000100 VACANT RESIDENTIAL : VACANT LAND                                                    |                                        | Aventura                                       | 33160-0000               | 12 47                        |   | EVERT WILLIAMS TR                                      |                                                                | EVERT WILLIAMS TR                                      |                                                     | 485 RIO GRANDE                                         | EDGEWATER, FL 32141                           |
| 71 2822100660023 VACANT RESIDENTIAL : VACANT LAND                                                    |                                        | Aventura                                       | 33160-0000               | 12 47                        | 7 | HSH WILLISLE MARINA COMPANY LLLP                       | B. T. T. L. G. W. T. W. T. | HSH WILLISLE MARINA COMPANY LLLP                       |                                                     | 7900 GLADES ROAD STE 402                               | BOCA RATON, FL 33434                          |
| 72 3021350000130 ACREAGE NOT CLASSIFIED AG : VACANT LAND                                             |                                        | Unincorporated County                          |                          | lake                         |   | MANICORE INDUSTRIES INC &                              | BATTLE MOUNTAIN CORPORATION                                    | MANICORE INDUSTRIES INC &                              | BATTLE MOUNTAIN CORPORATION                         | 147 PINE TREE RD                                       | EAST PALATKA, FL 32131                        |
| 73 3031020160013 VACANT RESIDENTIAL : VACANT LAND                                                    |                                        | Unincorporated County                          |                          | lake                         |   | DACA MANAGEMENT LLC TRS                                | ATLANTIS GROUP LAND TRUST                                      | DACA MANAGEMENT LLC TRS                                | ATLANTIS GROUP LAND TRUST                           | 910 NE 20 AVE                                          | FORT LAUDERDALE, FL 33304                     |
| 74 3031280000012 ACREAGE NOT CLASSIFIED AG: VACANT LAND                                              |                                        | Unincorporated County                          |                          | river                        |   | SOUTH FLA WATER MANAGEMENT DIST                        | ATTN: REAL ESTATE MGNT SECTION                                 |                                                        | ATTN: REAL ESTATE MGNT SECTION                      |                                                        | WEST PALM BEACH, FL 33406                     |
| 75 3042170000011 VACANT GOVERNMENTAL: VACANT LAND - GOVERNMENTAL 76 3042170000100 MAST Academy Field | 3979 RICKENBACKER CSWY                 | Unincorporated County<br>Unincorporated County |                          | 12 35                        | _ | MIAMI-DADE COUNTY<br>BOARD OF PUBLIC INSTRUCTION       | PARKS AND RECREATION                                           | MIAMI-DADE COUNTY<br>BOARD OF PUBLIC INSTRUCTION       | PARKS AND RECREATION                                | 275 NW 2 ST 4TH FL<br>1450 NE 2 AVE                    | MIAMI, FL 33128-1794<br>MIAMI, FL 33132-1308  |
| 76 3042170000100 MAST Academy Field<br>77 FDOT                                                       | 87710 FL-907                           | Miami Beach                                    | 33149-1022               | 0.9 5                        |   | STATE OF FLORIDA                                       | DEPT OF TRASPORATION                                           | PROPERTY MGMT ADMIN OPERATIONS                         | ADAM I FIGH CANN BLUI DING                          | 1000 NW 111 AVENUE, ROOM 6105-B                        |                                               |
| 1801                                                                                                 | 31012-007                              | am Death                                       | 33140                    | 0.0                          |   | SE OF FEOTIES                                          | SE. OF TRACTOR                                                 | THOSE EXTENSIONS ADMIN OF EXAMONS                      | ,,i LEIGIT O/MAN DOILDING                           |                                                        | , 1 = 00 11 =                                 |
|                                                                                                      |                                        |                                                |                          |                              |   |                                                        |                                                                |                                                        |                                                     |                                                        |                                               |