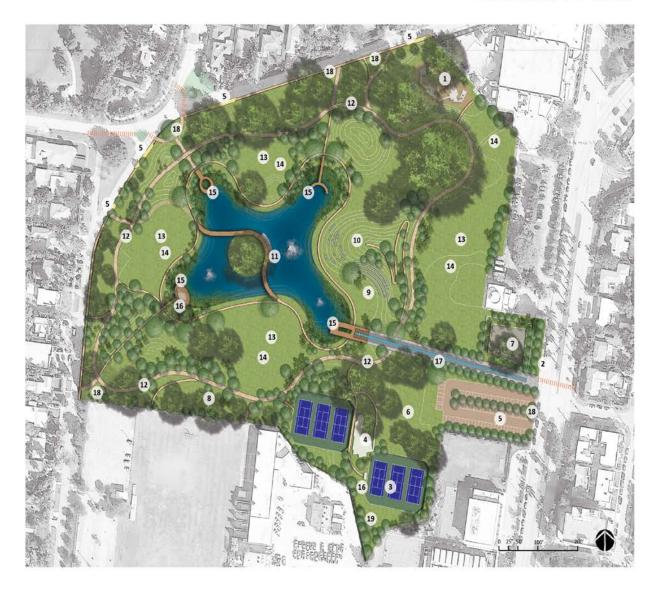

The park will be developed on the 19.4 acre former Par 3 Golf Course as a natural passive park (Attachment A). The proposed elements include a central lake; open meadows and informal open play field areas; landforms; pavilion; tennis courts (6) with restroom facilities; children's playground; dog park; boardwalk and pathways; security lighting; vita course and fitness cluster; butterfly garden; linear water feature and parking lot. The passive park will preserve landmark specimen trees and pastoral spaces.

### Attachment A **CONCEPT PLAN**

#### **LEGEND**

- 1 Playground
- 2 Bus stop
- Tennis Courts
- Tennis Facility and Bathroom
- Parking 5
- Dog Park
- Entrance Plaza 7
- **Butterfly Garden**
- Amphitheater
- 10 Sunset Terrace
- 11 Lake & Islands
- 12 Vita Course
- 13 Meadow
- 14 Open Play
- 15 Overlook
- 16 Pavilions
- 17 Linear Water Feature
- 18 Park Signage
- 19 Community Garden

Trail System (5')

Vita course / Maintenance / Emergency