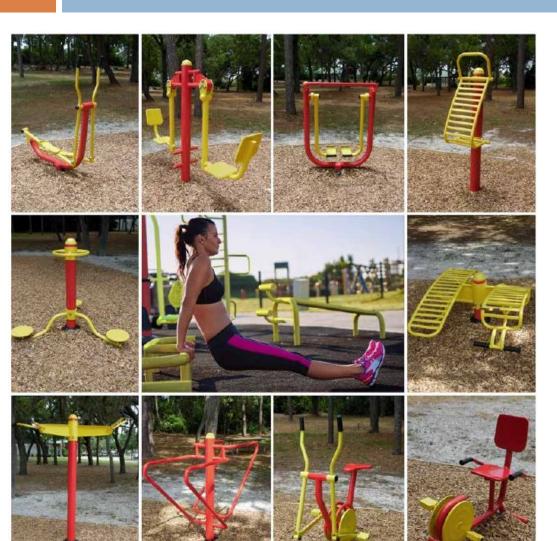

#### Specifications

Interested parties should submit information on equipment options which meet the goals of:

- Expanding fitness opportunities on rights of way, street ends and small public spaces.
- Equipment should be platform based and have an approximate footprint of 15' X 10'.
- Equipment should be attractive to residents and visitors and inspire physical fitness.
- Options for display boards for advertising and public service announcements may be considered, however submittals must include a non-advertising/display option.
- Emphasis should be given to those products that are unique or iconic in nature.

#### RFI Respondents

- Greenfields Outdoor Fitness
- Kenguru Pro
- □ Play 4 Life
- Xccent Fitness

### Greenfields Outdoor Fitness











## Kenguru Pro



## Play 4 Life





#### Combo | FIT-K8603

- Triple Pull Up
  Hip Flexor
  Back Massager
- Bicycle
  Core Trainer
  Tai Chi Wheels
- Ladder
  Back Massager
- Parallel Bars



- Climber
  Hip Flexor
- Back Massager
  Triple Pull
- Ladder
  Core Trainer
- · Tai Chi Wheel



#### **Xccent Fitness**