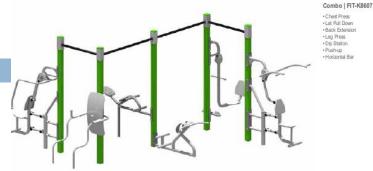

### Specifications

Interested parties should submit information on equipment options which meet the goals of:

- Expanding fitness opportunities on rights of way, street ends and small public spaces.
- Equipment should be platform based and have an approximate footprint of 15' X 10'.
- Equipment should be attractive to residents and visitors and inspire physical fitness.
- Options for display boards for advertising and public service announcements may be considered, however submittals must include a non-advertising/display option.
- Emphasis should be given to those products that are unique or iconic in nature.

#### RFI Respondents

- Greenfields Outdoor Fitness
- Kenguru Pro
- □ Play 4 Life
- Xccent Fitness

### Greenfields Outdoor Fitness











## Kenguru Pro



## Play 4 Life





#### Combo | FIT-K8603

- Triple Pull Up
  Hip Flexor
  Back Massager
- Bicycle
  Core Trainer
  Tai Chi Wheels
- Ladder
  Back Massager
- Parallel Bars



- Climber
  Hip Flexor
- Back Massager
  Triple Pull
- Ladder
  Core Trainer
- · Tai Chi Wheel



#### **Xccent Fitness**