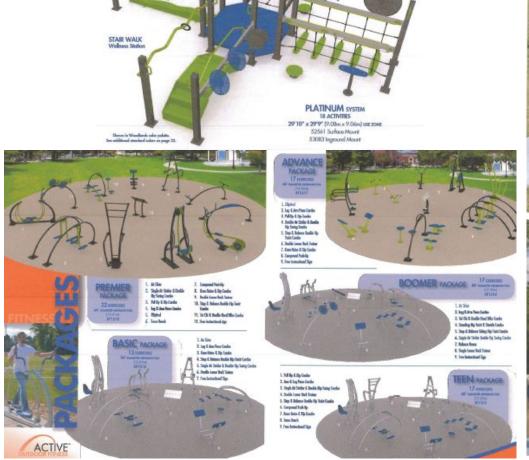

#### Specifications

Interested parties should submit information on equipment options which meet the goals of:

- Expanding fitness opportunities on rights of way, street ends and small public spaces.
- Equipment should be platform based and have an approximate footprint of 15' X 10'.
- Equipment should be attractive to residents and visitors and inspire physical fitness.
- Options for display boards for advertising and public service announcements may be considered, however submittals must include a non-advertising/display option.
- Emphasis should be given to those products that are unique or iconic in nature.