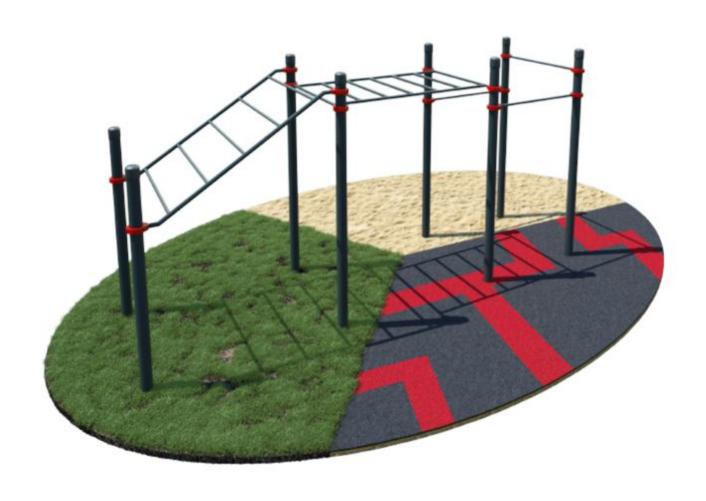

## Play 4 Life

#### Combo | FIT-K8603

- Triple Pull Up
  Hip Flexor
  Back Massager
- Bicycle
  Core Trainer
  Tai Chi Wheels
- Ladder
  Back Massager
- Parallel Bars

- Climber
  Hip Flexor
- Back Massager
  Triple Pull
- Ladder
  Core Trainer
- · Tai Chi Wheel