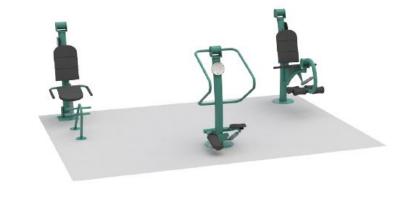

on for Compact Multi-Exercise Equipment

#### Specifications

Interested parties should submit information on equipment options which meet the goals of:

- Expanding fitness opportunities on rights of way, street ends and small public spaces.
- Equipment should be platform based and have an approximate footprint of 15' X 10'.
- Equipment should be attractive to residents and visitors and inspire physical fitness.
- Options for display boards for advertising and public service announcements may be considered, however submittals must include a non-advertising/display option.
- Emphasis should be given to those products that are unique or iconic in nature.

#### RFI Respondents

- Greenfields Outdoor Fitness
- Kenguru Pro
- □ Play 4 Life
- Xccent Fitness

### Greenfields Outdoor Fitness











## Kenguru Pro



## Play 4 Life





#### Combo | FIT-K8603

- Triple Pull Up
  Hip Flexor
  Back Massager
- Bicycle
  Core Trainer
  Tai Chi Wheels
- Ladder
  Back Massager
- Parallel Bars



- Climber
  Hip Flexor
- Back Massager
  Triple Pull
- Ladder
  Core Trainer
- · Tai Chi Wheel



#### **Xccent Fitness**