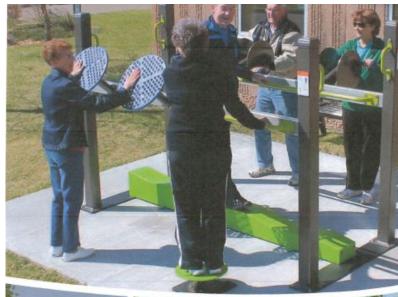

#### Specifications

Interested parties should submit information on equipment options which meet the goals of:

- Expanding fitness opportunities on rights of way, street ends and small public spaces.
- Equipment should be platform based and have an approximate footprint of 15' X 10'.
- Equipment should be attractive to residents and visitors and inspire physical fitness.
- Options for display boards for advertising and public service announcements may be considered, however submittals must include a non-advertising/display option.
- Emphasis should be given to those products that are unique or iconic in nature.