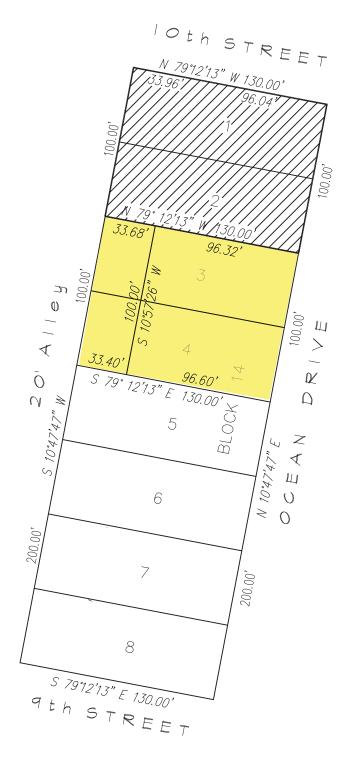

BLOCK: 14 SUBDIVISION: Ocean Beach #2 ADDRESS: 940 OCEAN DRIVE **ALTERATIONS & ADDITIONS** BUILDING PERMITS ZBA MEETING OF JULY 10, 1986, FILE #1755: APPLICANT REQUESTS THE FOLLOWING VARIANCES IN ORDER TO OPERATE A BAR/RESTAURANT WITH INDOOR/OUTDOOR SEATING IN A BUILDING WITH LESS THAN THE MINIMUM REQUIRED 100 UNITS. 1. Applicant requests the waiving of Sections 6-7B.7. and 7-3B.5. that require a building to contain a minimum of 100 units to qualify for the operation of an accessory commercial use, and instead, be permitted to operate a bar/ restaurant with a total of 80 seats in this building that contains 44 units (16 hotel rooms, and 28 dwelling units). "Upon approval of request #1 above, the applicant requests the following variances": 2. Applicant wishes to waive Section 7-2B. that requires an accessory commercial use to be accessible only through the main lobby of a building, and instead, be permitted to locate 28 chairs at the front terrace for the operation of said bar/restaurant. Applicant requests the waiving of 18 of the required 20 off-street parking spaces for the operation of the bar/ restaurant with a total of 80 seats (52 indoor and 28 outdoor). (This building is entitled to a credit of 2 parking spaces for 2 units that will be removed during the remodeling for the restaurant). Applicant wishes to waive Sections 7-2D. and 11-1M.8. that prohibit the display of any sign indicating the existence of an accessory commercial use in a residential district, and instead, be permitted to install a window neon sign for the restaurant. GRANTED. WITH CONDITIONS AS REQUESTED BY THE PLANNING DIRECTOR, PUBLIC WORKS DIPECTOR AND DEVELOPMENT SERVICES/FIRE DEPT.