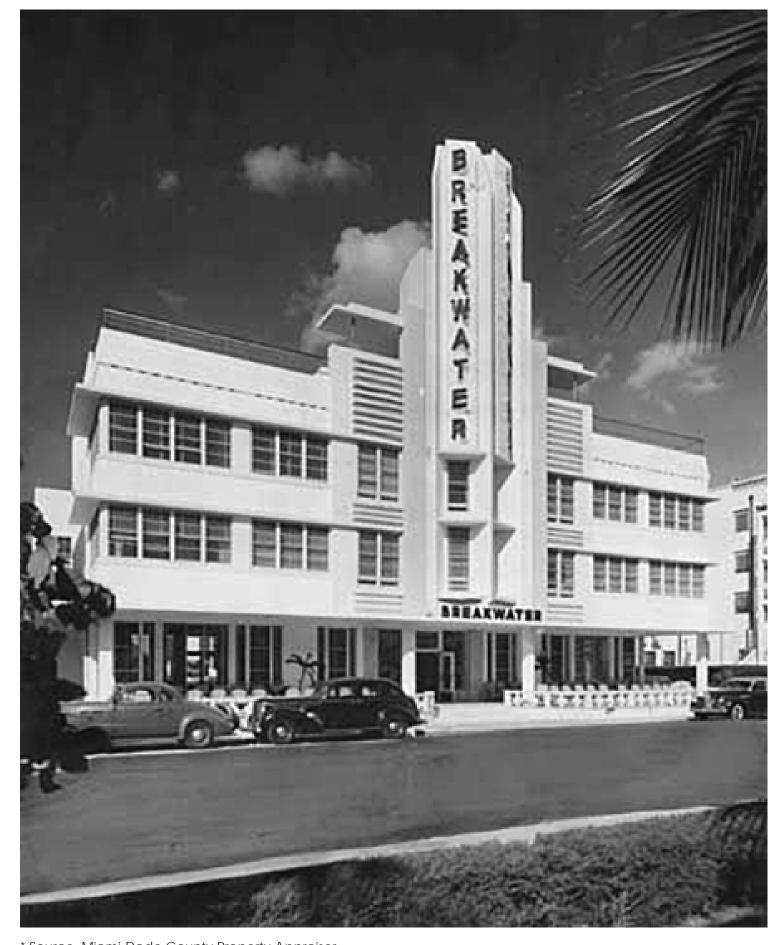

Breakwater Hotel

Construction date: 1936 Architect: Anton Skislewicz

**Builder: Morris Alpert** 

## **Architectural Description:**

This is a 3-story domestic building in the Art Deco style with Moderne influences built in 1939. The structural system is concrete block stucco. The foundation is spread footing. Exterior walls are stucco and stucco. The building has a flat roof. Roof forms horizontal counterbalance; Horizontal band at cornice; Pipe rail at roof Windows are replacement aluminum single-hung sashes. Spandrel under windows; Etched glass detail There is a singlestory, full-span open porch characterized by an integrated (under the main) roof with fluted stuccoed posts. Terrazo porch; Edge is defined by low concrete wall; Masonry balustrade; Symmetrical; In line with building facade; Precedes building main entrance There is an addition. Entrance in center on the symmetrical facade; Enunciated by an imposing vertical element containing the Breakwater Hotel signage in neon lighting

Style: Ocean drive hotel, Art Deco, Moderne.
Streamlined symmetrical design; Continuous eyebrows;
Projected central sign tower with ship-like prow;
Horizontal banding; Central vertical racing stripes;
Stepped sides and top; Ziggurat parapet roofline;
Building cantilevers on round fluted columns; INTERIOR:
Keystone front desk and fireplace; Terrazzo floor designs

Porch Roof Shape: integrated (under the main)
Porch Columns/Posts (upper or only): fluted stuccoed
posts on

Primary entryway: Entrance in center on the symmetrical facade; Enunciated by an imposing vertical element containing the Breakwater Hotel signage in neon lighting

Ocean Drive/Collins Avenue District, 1986

1959 Alteration: Converted 38 hotel rooms into 19 apartments

<sup>\*</sup> Source: Miami-Dade County Property Appraiser

<sup>\*</sup> Description generated by RuskinARC™.