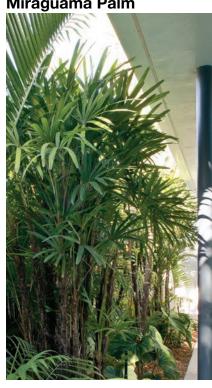

# L-3.20 PLANTING REFERENCE IMAGES

Clusia rosea **Autograph Tree** 

Dypsis cabadae (cluster)
Cabada Palm

Philodendron giganteum

Heterospathe elata
Sagisi Palm

Philodendon 'Rojo Congo'

Coccothrinax miraguama Miraguama Palm