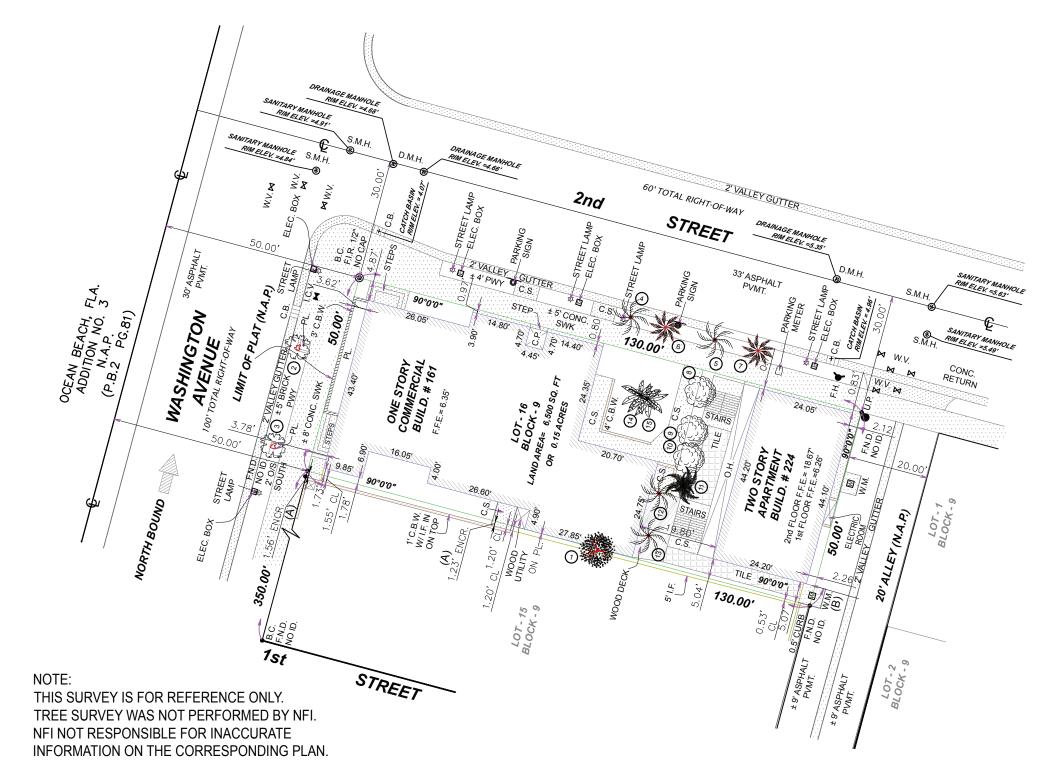

# L-0.00 SITE SURVEY

| KEY# | NAME    | DBH. (FT.) | HT. (FT.) | SPD. (FT |  |  |
|------|---------|------------|-----------|----------|--|--|
| 1    | FICUS   |            | 25'       | 8'       |  |  |
| 2    | OAK     | 0.8'       | 20'       | 15'      |  |  |
| 3    | OAK     | 0.8*       | 20'       | 15'      |  |  |
| 4    | PALM    | 0.5"       | 15'       | 6'       |  |  |
| 5    | PALM    | 0.5'       | 15'       | 6'       |  |  |
| 6    | COCONUT | 0.6°       | 20'       | 8'       |  |  |
| 7    | COCONUT | 0.6*       | 20'       | 8"       |  |  |
| 8    | TREE    | 0.3*       | 12'       | 3'       |  |  |
| 9    | TREE    | 0.3        | 12"       | 3        |  |  |
| 10   | TREE    | 0.3*       | 12'       | 3"       |  |  |
| 11   | ARECAS  | 1.5        | 13"       | 6"       |  |  |
| 12   | PALM    | 0.6'       | 207       | 5        |  |  |
| 13   | PALM    | 0.67       | 207       | 5        |  |  |
| 14   | BANANA  | 1.5        | 207       | 67       |  |  |
| 15   | BANANA  | 1.5'       | 20'       | 6'       |  |  |