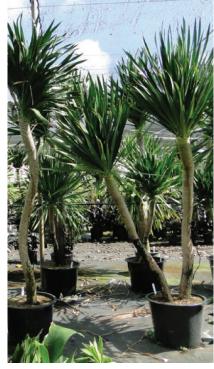

# L-3.20 PLANTING REFERENCE IMAGES

Clusia rosea **Autograph Tree** 

Dypsis cabadae (cluster)
Cabada Palm

Philodendron giganteum

Heterospathe elata
Sagisi Palm

Philodendon 'Rojo Congo'

Coccothrinax miraguama Miraguama Palm