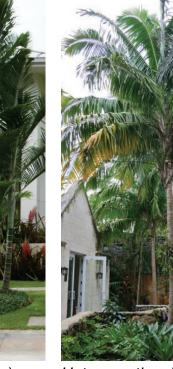

# L-3.20 PLANTING REFERENCE IMAGES

Clusia rosea **Autograph Tree** 

Dypsis cabadae (cluster)
Cabada Palm

Philodendron giganteum

Heterospathe elata
Sagisi Palm

Philodendon 'Rojo Congo'

Coccothrinax miraguama Miraguama Palm