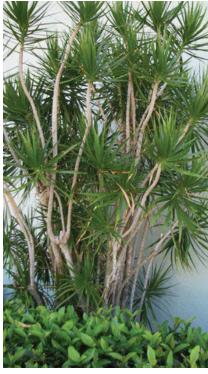

# L-3.20 PLANTING REFERENCE IMAGES

Clusia rosea **Autograph Tree** 

Dypsis cabadae (cluster)
Cabada Palm

Philodendron giganteum

Heterospathe elata
Sagisi Palm

Philodendon 'Rojo Congo'

Coccothrinax miraguama Miraguama Palm

Rhaphis excelsa Lady Palm

Tripsacum floridanum **Dwarf Fakahatchee Grass** 

Microsorum scolopendrium
Wart Fern

Dracaena arborea

Dracaena 'Tarzan'

Tradescantia spathacea
Oyster Plant

Dracaena 'Tricolor'