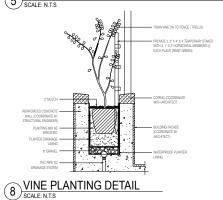

### L-3.30 GENERAL PLANTING DETAILS

DISTING TIPES DESIGNATED TO BE STORED OFF-SITE SHALL BE 
JICTED MO CARRE FOR ACCORDING TO DUSTRIFS TRANSAGE.

I TIPES OF SHEARS SCHREDON ESTRONED MILL BE REPACED AT 
JUST ON SHEARS SCHREDON ESTRONED MILL BE REPACED AT 
JUST ON SHEARS SCHREDON ESTRONED MILL BE REPACED AT 
JUST ON SHEARS SCHREDON ESTRONED MILL BE REPACED AT 
JUST ON SHEARS SCHREDON ESTRONED MILL BE REPACED AT 
JUST ON SHEARS SCHREDON ESTRONED AT 
JUST ON SHEAR 
JUST ON SHEARS SCHREDON ESTRONED AT 
JUST ON SHEAR 
JUST ON SHEAR SCHREDON ESTRONED AT 
JUST ON SHEAR 
JUST ON SHEAR SCHREDON ESTRONED AT 
JUST ON SHEAR 
JUST ON SHEAR SCHREDON ESTRONED AT 
JUST ON SHEAR 
J