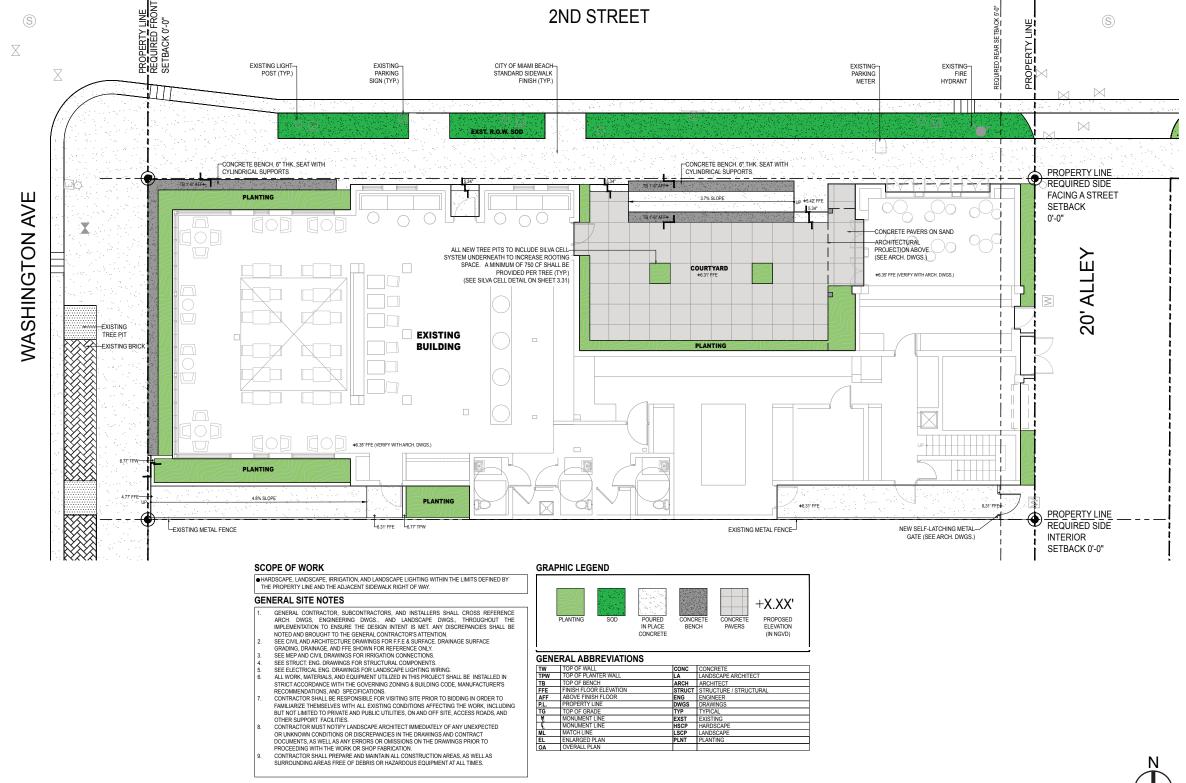

MI | • |  |   |
| L-3.00 | TREE DISPOSITION PLAN      | S  | • | S     | • |  |   |
| L-3.10 | LANDSCAPE PLAN             | ST | • |       | • |  |   |
| L-3.20 | LANDSCAPE REFERENCE IMAGES | E. | • | FINAL | • |  |   |
| L-3.30 | GENERAL PLANTING DETAILS   | В  | • |       | • |  | _ |
| L-3.31 | SILVA CELL DETAIL          | 웊  | • | HB    | • |  | _ |
| L-4.10 | LANDSCAPE LIGHTING PLAN    | 25 | • | Ξ     | • |  | Τ |
| L-5.10 | IRRIGATION PLAN            | 8  |   | 8     |   |  | _ |
|        |                            | 17 |   | 2017  |   |  | _ |
|        |                            | 20 |   | ×     |   |  |   |
|        |                            |    |   |       |   |  | _ |
|        |                            |    |   |       |   |  |   |









### L-1.10 HARDSCAPE PLAN











# L-1.20 HARDSCAPE REFERENCE IMAGES











## L-3.00 TREE DISPOSITION PLAN











Total Number of Trees / Palms to Relocate: 0

## L-3.10 LANDSCAPE PLAN











# L-3.20 PLANTING REFERENCE IMAGES



Clusia rosea **Autograph Tree** 



Dypsis cabadae (cluster)
Cabada Palm



Philodendron giganteum



Heterospathe elata
Sagisi Palm



Philodendon 'Rojo Congo'



Coccothrinax miraguama Miraguama Palm



Rhaphis excelsa Lady Palm



Tripsacum floridanum **Dwarf Fakahatchee Grass** 



Microsorum scolopendrium
Wart Fern



Dracaena arborea



Dracaena 'Tarzan'



Tradescantia spathacea
Oyster Plant





Dracaena 'Tricolor'



### L-3.30 GENERAL PLANTING DETAILS

DISTING TIPES DESIGNATED TO BE STORED OFF-SITE SHALL BE 
JICTED MO CARRE FOR ACCORDING TO DUSTRIFS TRANSAGE.

I T