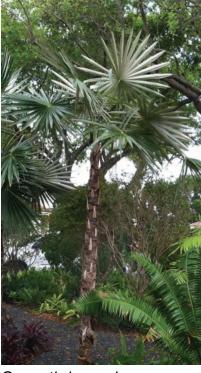

# L-3.20 PLANTING REFERENCE IMAGES

Clusia rosea **Autograph Tree** 

Dypsis cabadae (cluster)
Cabada Palm

Philodendron giganteum

Heterospathe elata
Sagisi Palm

Philodendon 'Rojo Congo'

Coccothrinax miraguama Miraguama Palm