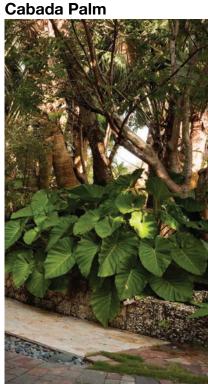

# L-3.20 PLANTING REFERENCE IMAGES

Clusia rosea **Autograph Tree** 

Dypsis cabadae (cluster)
Cabada Palm

Philodendron giganteum

Heterospathe elata
Sagisi Palm

Philodendon 'Rojo Congo'

Coccothrinax miraguama Miraguama Palm