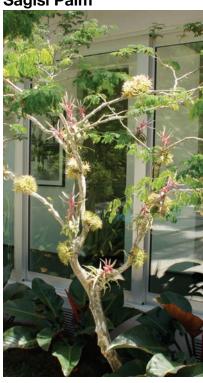

# L-3.20 PLANTING REFERENCE IMAGES

Clusia rosea **Autograph Tree** 

Dypsis cabadae (cluster)
Cabada Palm

Philodendron giganteum

Heterospathe elata
Sagisi Palm

Philodendon 'Rojo Congo'

Coccothrinax miraguama Miraguama Palm