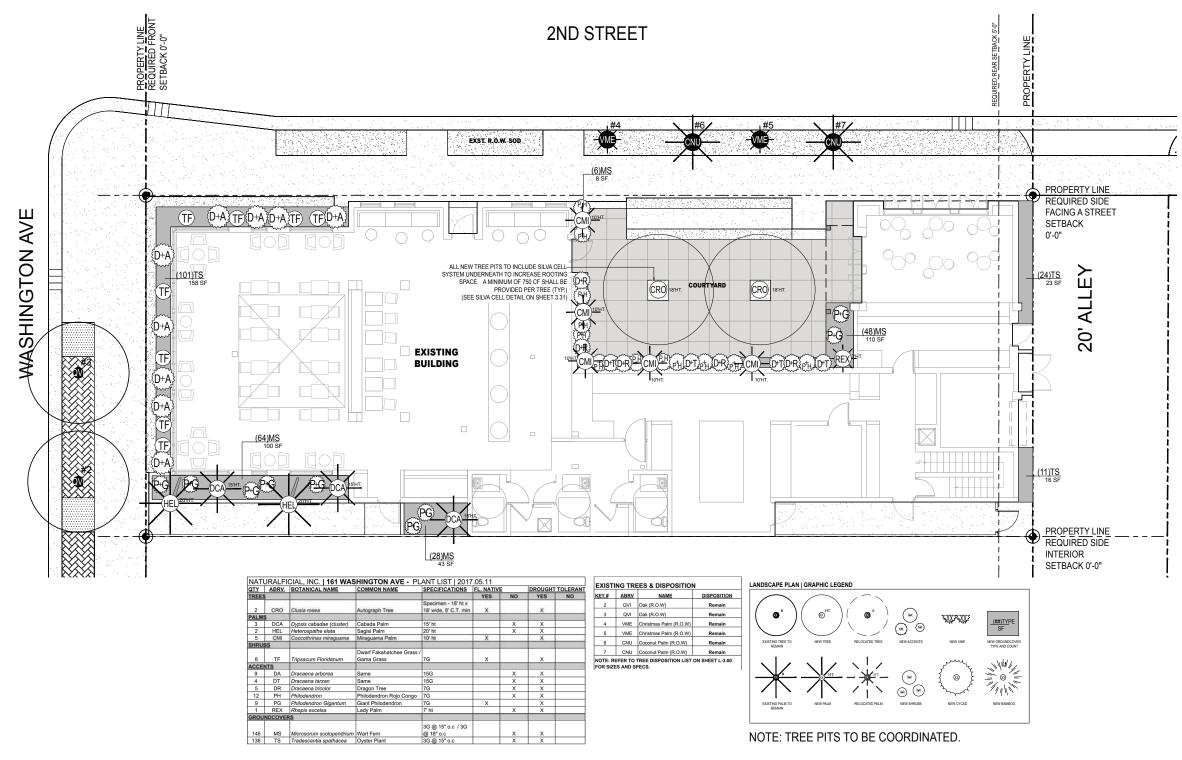

REFERENCE IMAGES | E. | • | FINAL | • |  |   |
| L-3.30 | GENERAL PLANTING DETAILS   | В  | • |       | • |  | _ |
| L-3.31 | SILVA CELL DETAIL          | 웊  | • | HB    | • |  | _ |
| L-4.10 | LANDSCAPE LIGHTING PLAN    | 25 | • | Ξ     | • |  | Τ |
| L-5.10 | IRRIGATION PLAN            | 8  |   | 8     |   |  | _ |
|        |                            | 17 |   | 2017  |   |  | _ |
|        |                            | 20 |   | ×     |   |  |   |
|        |                            |    |   |       |   |  | _ |
|        |                            |    |   |       |   |  |   |









### L-1.10 HARDSCAPE PLAN











# L-1.20 HARDSCAPE REFERENCE IMAGES











## L-3.00 TREE DISPOSITION PLAN











Total Number of Trees / Palms to Relocate: 0

## L-3.10 LANDSCAPE PLAN











# L-3.20 PLANTING REFERENCE IMAGES



Clusia rosea **Autograph Tree** 



Dypsis cabadae (cluster)
Cabada Palm



Philodendron giganteum



Heterospathe elata
Sagisi Palm



Philodendon 'Rojo Congo'



Coccothrinax miraguama Miraguama Palm



Rhaphis excelsa Lady Palm



Tripsacum floridanum **Dwarf Fakahatchee Grass** 



Microsorum scolopendrium
Wart Fern



Dracaena arborea



Dracaena 'Tarzan'



Tradescantia spathacea
Oyster Plant





Dracaena 'Tricolor'



### L-3.30 GENERAL PLANTING DETAILS

DISTING TIPES DESIGNATED TO BE STORED OFF-SITE SHALL BE 
JICTED MO CARRE FOR ACCORDING TO DUSTRIFS TRANSAGE.

I TIPES OF SHEARS SCHREDON ESTRONED MILL BE REPACED AT 
JUST ON SHEARS SCHREDON ESTRONED MILL BE REPACED AT 
JUST ON SHEARS SCHREDON ESTRONED MILL BE REPACED AT 
JUST ON SHEAR