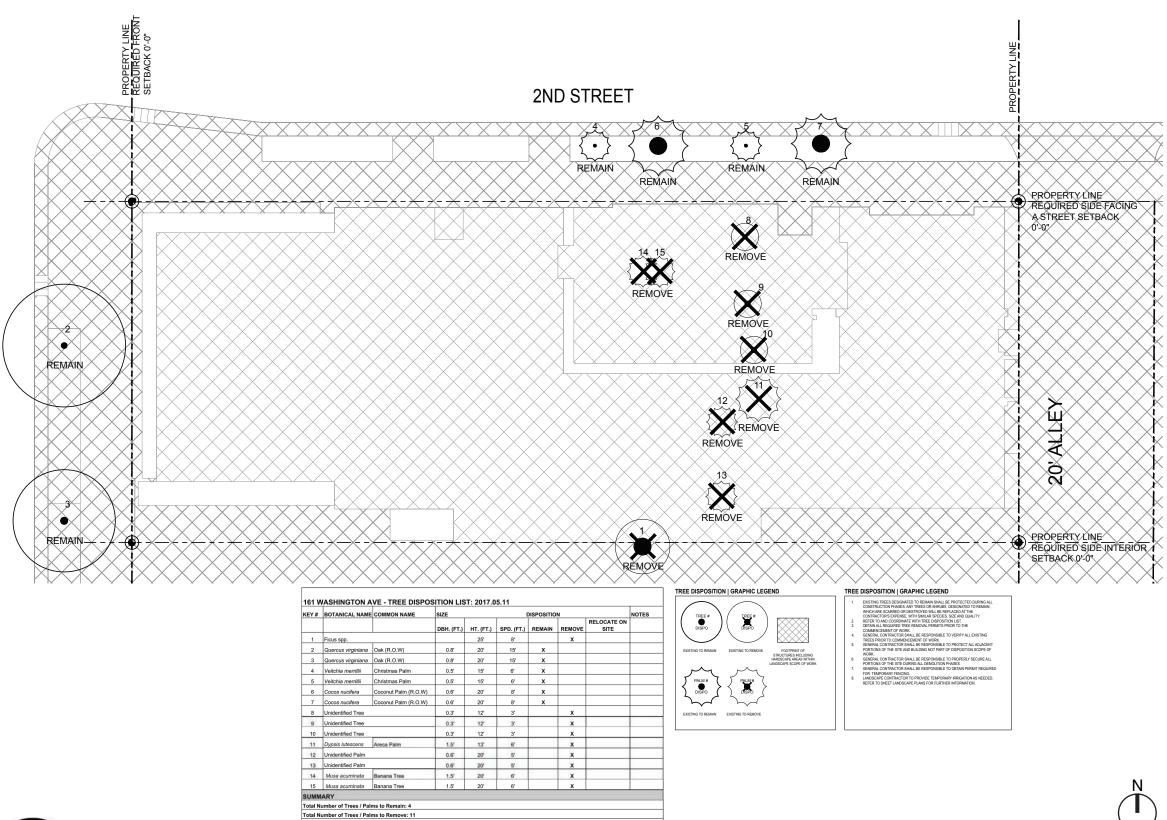

# L-0.00 SITE SURVEY

| KEY# | NAME    | DBH. (FT.) | HT. (FT.) | SPD. (FT |  |  |
|------|---------|------------|-----------|----------|--|--|
| 1    | FICUS   |            | 25'       | 8'       |  |  |
| 2    | OAK     | 0.8'       | 20'       | 15'      |  |  |
| 3    | OAK     | 0.8*       | 20'       | 15'      |  |  |
| 4    | PALM    | 0.5"       | 15'       | 6'       |  |  |
| 5    | PALM    | 0.5'       | 15'       | 6'       |  |  |
| 6    | COCONUT | 0.6°       | 20'       | 8'       |  |  |
| 7    | COCONUT | 0.6*       | 20'       | 8"       |  |  |
| 8    | TREE    | 0.3*       | 12'       | 3'       |  |  |
| 9    | TREE    | 0.3        | 12"       | 3        |  |  |
| 10   | TREE    | 0.3*       | 12'       | 3"       |  |  |
| 11   | ARECAS  | 1.5        | 13"       | 6"       |  |  |
| 12   | PALM    | 0.6'       | 207       | 5        |  |  |
| 13   | PALM    | 0.67       | 207       | 5        |  |  |
| 14   | BANANA  | 1.5        | 207       | 67       |  |  |
| 15   | BANANA  | 1.5'       | 20'       | 6'       |  |  |

## L-3.00 TREE DISPOSITION PLAN

Total Number of Trees / Palms to Relocate: 0