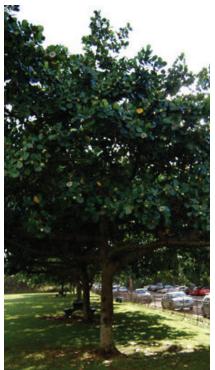

# L-3.20 PLANTING REFERENCE IMAGES

Clusia rosea **Autograph Tree** 

Dypsis cabadae (cluster)
Cabada Palm

Philodendron giganteum

Heterospathe elata
Sagisi Palm

Philodendon 'Rojo Congo'

Coccothrinax miraguama Miraguama Palm