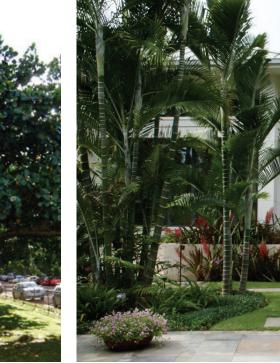

# L-3.20 PLANTING REFERENCE IMAGES

Clusia rosea **Autograph Tree** 

Dypsis cabadae (cluster)
Cabada Palm

Philodendron giganteum

Heterospathe elata
Sagisi Palm

Philodendon 'Rojo Congo'

Coccothrinax miraguama Miraguama Palm