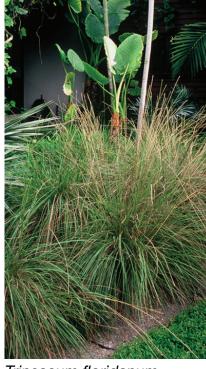

Rhaphis excelsa Lady Palm

Tripsacum floridanum **Dwarf Fakahatchee Grass** 

Microsorum scolopendrium
Wart Fern

Dracaena arborea

Dracaena 'Tarzan'

Tradescantia spathacea
Oyster Plant

Dracaena 'Tricolor'