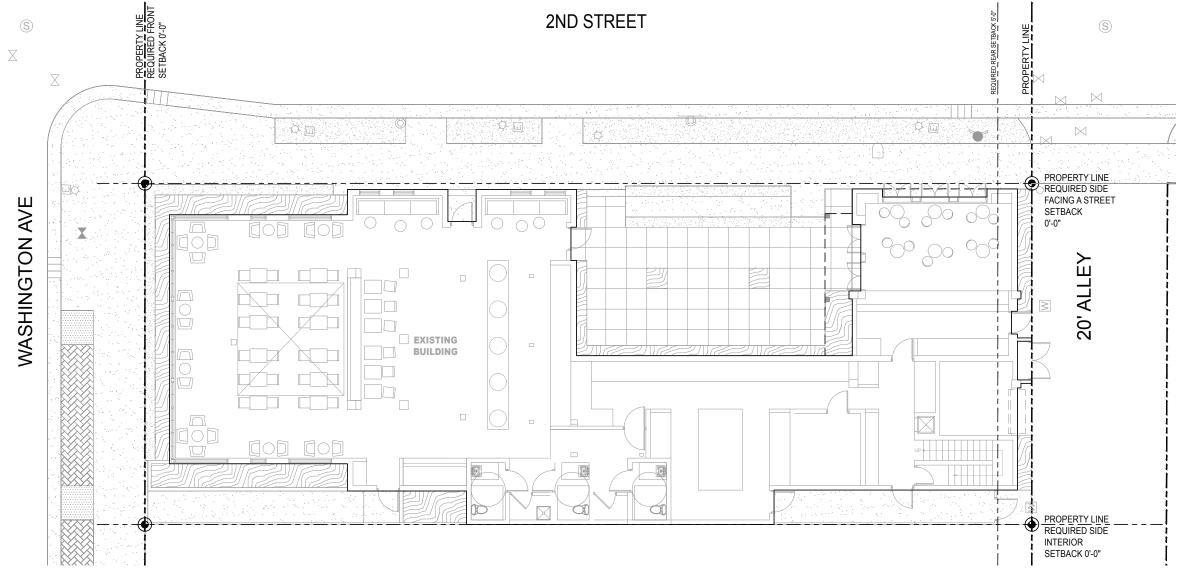

AN EMBRIS CHANGE. AND FROME SHALL AND AND DEPENDENT OF THE STATE OF THAT SHAPES PROUND PROOF BLL AN EMBRIS CHANGE. AND FROME SHAPE SH



2 MEDIUM TREE PLANTING & STAKING DETAIL
SCALE: N.T.S

### 5 LARGE TREE PLANTING AND STAKING DETAIL





### 3 PALM PLANTING AND STAKING DETAIL SCALE: N.T.S







(10) GRAVEL BED DETAIL
SCALE: N.T.S



SMALL TREE PLANTING AND STAKING DETAIL
SCALE: N.T.S







## L-3.31 SILVA CELL DETAIL & NOTES



### NOTES:

- 1. Installation to be completed in accordance with manufacturer's
- specifications.
- Do not scale drawings.

Disclaimer: Conditions that vary from drawings must be evaluated by a qualified Engineer and appropriate adjustments made.

GENERAL SILVA CELL DETAIL AND NOTES







### L-4.10 LANDSCAPE LIGHTING PLAN









## L-5.10 IRRIGATION PLAN



IRRIGATION PLANS SHALL PROVIDE ADEQUATE IRRIGATION TO ALL PLANTING AREAS IN COMPLIANCE WITH THE CITY OF MIAMI BEACH CODE. FULL IRRIGATION PLANS TO BE DEVELOPED FOLLOWING HPB APPROVAL.