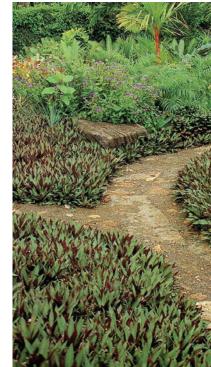

# L-3.20 PLANTING REFERENCE IMAGES

Clusia rosea **Autograph Tree** 

Dypsis cabadae (cluster)
Cabada Palm

Philodendron giganteum

Heterospathe elata
Sagisi Palm

Philodendon 'Rojo Congo'

Coccothrinax miraguama Miraguama Palm

Rhaphis excelsa Lady Palm

Tripsacum floridanum **Dwarf Fakahatchee Grass** 

Microsorum scolopendrium
Wart Fern

Dracaena arborea

Dracaena 'Tarzan'

Tradescantia spathacea
Oyster Plant

Dracaena 'Tricolor'