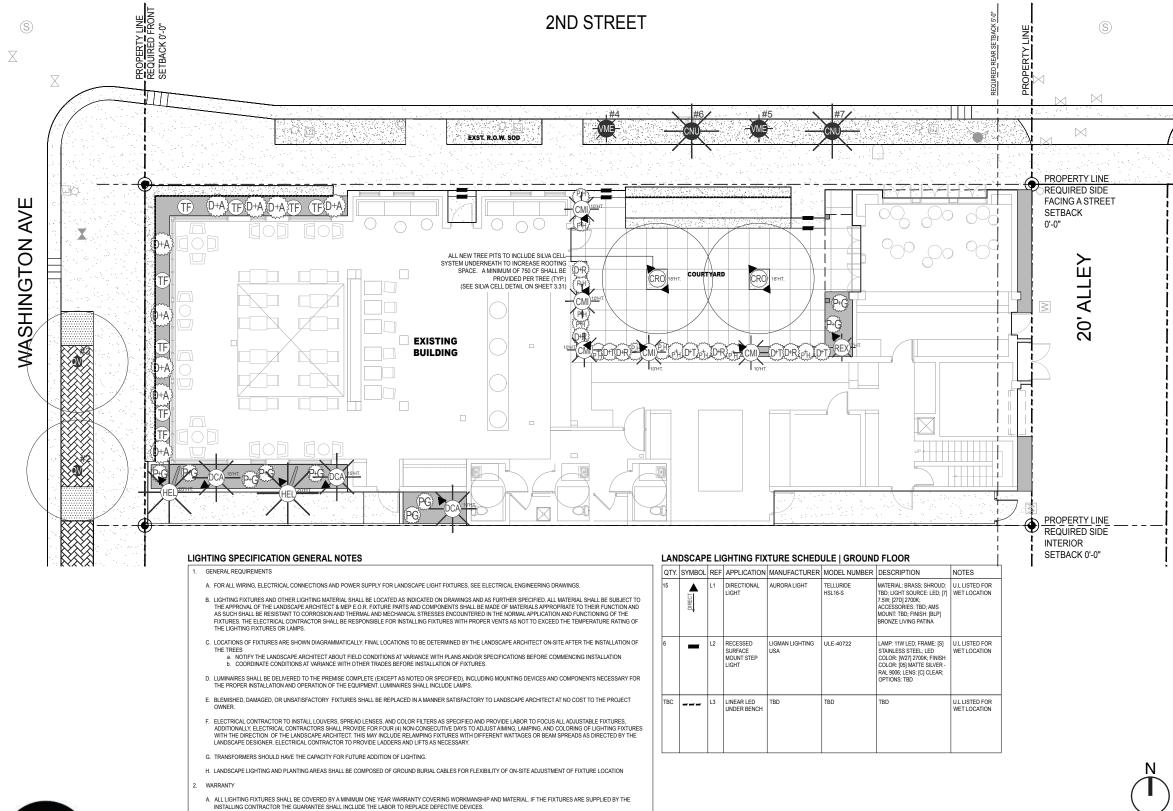

ATE OF THAT SHAPES PROUND PROOF BLL AN EMBRIS CHANGE. AND FROME SHALL AND AND DEPENDENT OF THE STATE OF THAT SHAPES PROUND PROOF BLL AN EMBRIS CHANGE. AND FROME SHAPE SH



2 MEDIUM TREE PLANTING & STAKING DETAIL
SCALE: N.T.S

### 5 LARGE TREE PLANTING AND STAKING DETAIL





### 3 PALM PLANTING AND STAKING DETAIL SCALE: N.T.S







(10) GRAVEL BED DETAIL
SCALE: N.T.S



SMALL TREE PLANTING AND STAKING DETAIL
SCALE: N.T.S







## L-3.31 SILVA CELL DETAIL & NOTES



### NOTES:

- 1. Installation to be completed in accordance with manufacturer's
- specifications.
- Do not scale drawings.

Disclaimer: Conditions that vary from drawings must be evaluated by a qualified Engineer and appropriate adjustments made.

GENERAL SILVA CELL DETAIL AND NOTES







### L-4.10 LANDSCAPE LIGHTING PLAN









## L-5.10 IRRIGATION PLAN



IRRIGATION PLANS SHALL PROVIDE ADEQUATE IRRIGATION TO ALL PLANTING AREAS IN COMPLIANCE WITH THE CITY OF MIAMI BEACH CODE. FULL IRRIGATION PLANS TO BE DEVELOPED FOLLOWING HPB APPROVAL.