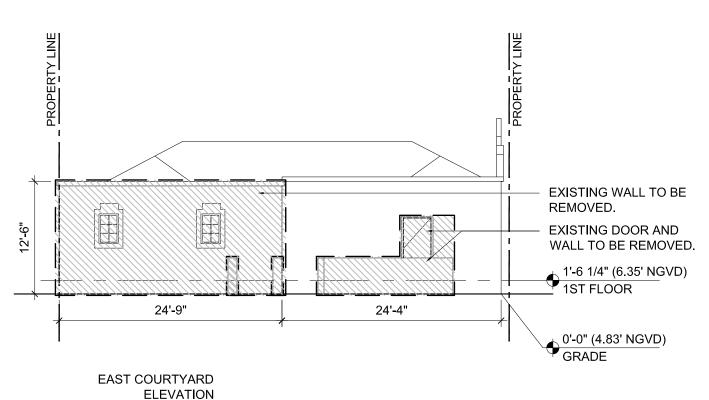

#### D-1.03 WEST AND EAST ELEVATION DEMOLITION PLAN

Shulman + Associates

Scale = 3/32" = 1'-0"

05/11/2017

WEST COURTYARD

**ELEVATION** 