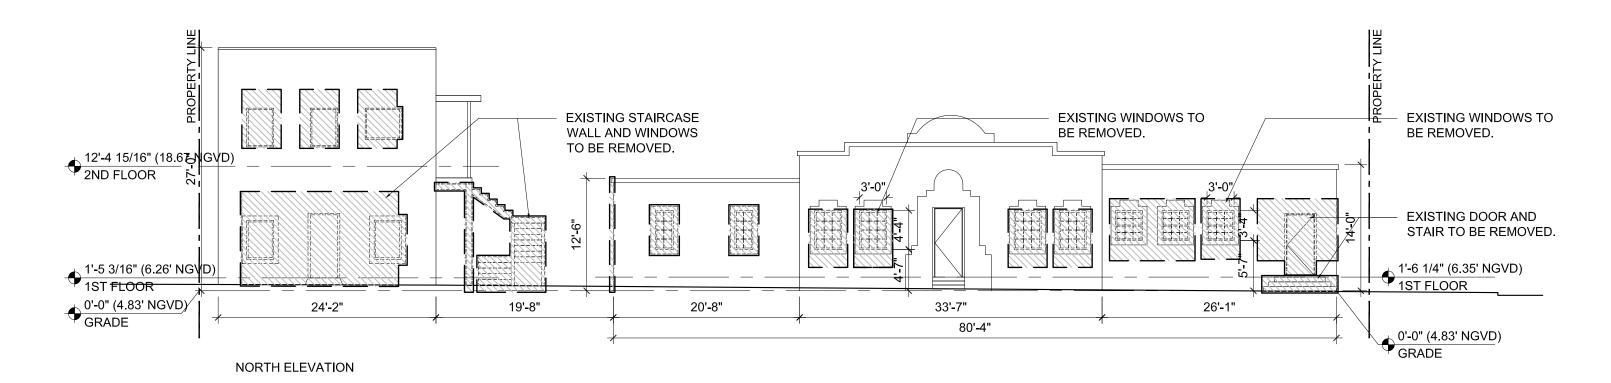

ittal



PHOTOS TAKEN MARCH 23, 2017

2

#### AB-1.01 EXISTING GROUND FLOOR PLAN



224 2nd St HPB Final Submittal



### **AB-1.02 EXISTING SECOND FLOOR PLAN**





Scale = 3/32" = 1'-0"

05/11/2017

### **AB-1.03 EXISTING ROOF PLAN**



224 2nd St HPB Final Submittal



#### **AB-2.01 EXISTING WEST & EAST ELEVATIONS**









**EAST ELEVATIONS** 

Shulman + Associates

#### AB-2.02 EXISTING NORTH AND SOUTH ELEVATIONS





**SOUTH ELEVATION** 

Scale = 3/32" = 1'-0"

05/11/2017

#### D-1.01 GROUND FLOOR DEMOLITION PLAN



Shulman + Associates

#### D-1.02 2ND FLOOR DEMOLITION PLAN





#### D-1.03 WEST AND EAST ELEVATION DEMOLITION PLAN









Shulman + Associates

Scale = 3/32" = 1'-0"

05/11/2017

WEST COURTYARD

**ELEVATION** 

#### D-1.04 NORTH AND SOUTH ELEVATION DEMOLITION PLAN







#### G-1.16 BUILDING TRANSFORMATION TIMELINE





1917
IVA SPROULE BAKER SCHOOL OF MUSIC

1926
SHANDELL HOTEL ROOMING HOUSE AND RESTAURANT

1929
ADDITION TO RESTAURANT

1937
SINGLE STORY TWO CAR GARAGE

1947
2 UNIT SECOND STORY OVER GARAGE