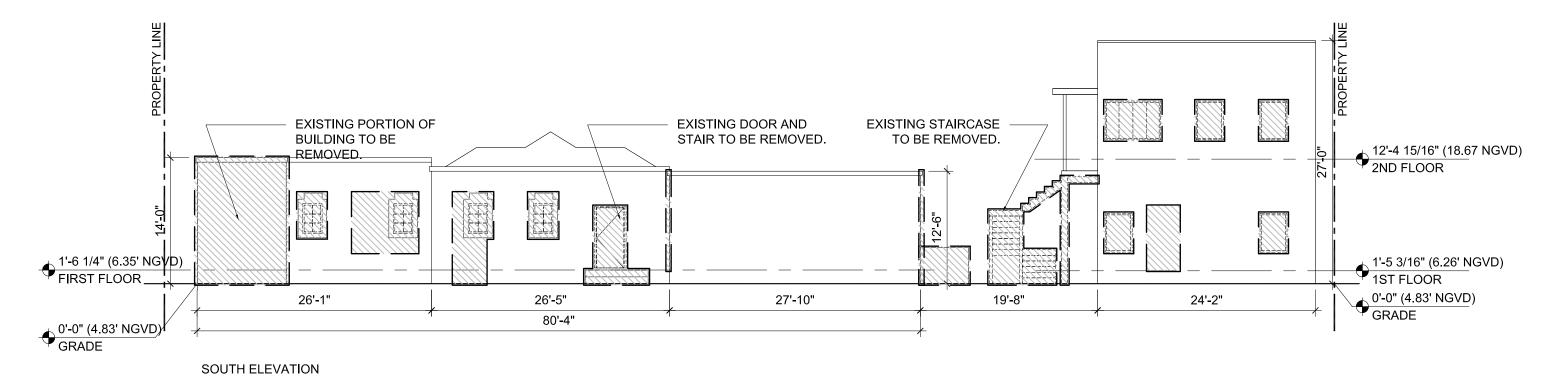

tal



PHOTOS TAKEN MARCH 23, 2017

2

#### AB-1.01 EXISTING GROUND FLOOR PLAN



224 2nd St HPB Final Submittal



### **AB-1.02 EXISTING SECOND FLOOR PLAN**





Scale = 3/32" = 1'-0"

05/11/2017

### **AB-1.03 EXISTING ROOF PLAN**



224 2nd St HPB Final Submittal



#### **AB-2.01 EXISTING WEST & EAST ELEVATIONS**









**EAST ELEVATIONS** 

Shulman + Associates

#### AB-2.02 EXISTING NORTH AND SOUTH ELEVATIONS





**SOUTH ELEVATION** 

Scale = 3/32" = 1'-0"

05/11/2017

#### D-1.01 GROUND FLOOR DEMOLITION PLAN



Shulman + Associates

#### D-1.02 2ND FLOOR DEMOLITION PLAN





#### D-1.03 WEST AND EAST ELEVATION DEMOLITION PLAN









Shulman + Associates

Scale = 3/32" = 1'-0"

05/11/2017

WEST COURTYARD

**ELEVATION** 

#### D-1.04 NORTH AND SOUTH ELEVATION DEMOLITION PLAN







#### G-1.16 BUILDING TRANSFORMATION TIMELINE





1917
IVA SPROULE BAKER SCHOOL OF MUSIC

1926
SHANDELL HOTEL ROOMING HOUSE AND RESTAURANT

1929
ADDITION TO RESTAURANT

1937
SINGLE STORY TWO CAR GARAGE

1947
2 UNIT SECOND STORY OVER GARAGE