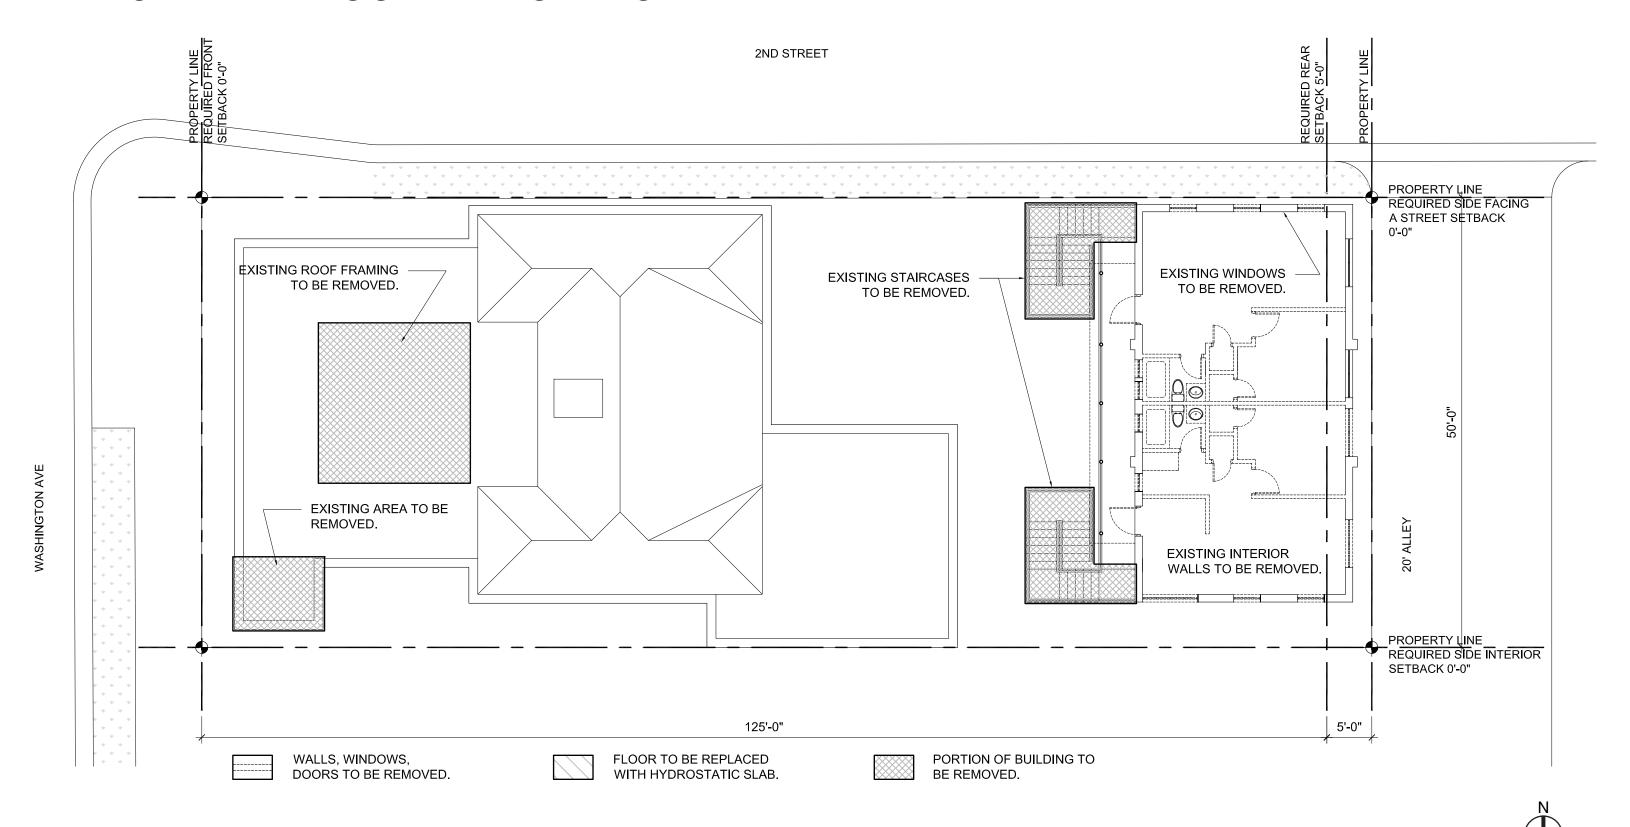

-1.14 EXISTING CONTEXT IMAGES



PHOTOS TAKEN MARCH 23, 2017









 $\begin{array}{c} \textbf{Shulman} + \\ \textbf{Associates} \end{array}$ 

# G-1.15 EXISTING CONTEXT IMAGES





224 2nd St HPB Final Submittal



PHOTOS TAKEN MARCH 23, 2017

2

#### AB-1.01 EXISTING GROUND FLOOR PLAN



224 2nd St HPB Final Submittal



### **AB-1.02 EXISTING SECOND FLOOR PLAN**





Scale = 3/32" = 1'-0"

05/11/2017

### **AB-1.03 EXISTING ROOF PLAN**



224 2nd St HPB Final Submittal



#### **AB-2.01 EXISTING WEST & EAST ELEVATIONS**









**EAST ELEVATIONS** 

Shulman + Associates

#### AB-2.02 EXISTING NORTH AND SOUTH ELEVATIONS





**SOUTH ELEVATION** 

Scale = 3/32" = 1'-0"

05/11/2017

#### D-1.01 GROUND FLOOR DEMOLITION PLAN



Shulman + Associates

#### D-1.02 2ND FLOOR DEMOLITION PLAN





#### D-1.03 WEST AND EAST ELEVATION DEMOLITION PLAN









Shulman + Associates

Scale = 3/32" = 1'-0"

05/11/2017

WEST COURTYARD

**ELEVATION** 

#### D-1.04 NORTH AND SOUTH ELEVATION DEMOLITION PLAN







#### G-1.16 BUILDING TRANSFORMATION TIMELINE





1917
IVA SPROULE BAKER SCHOOL OF MUSIC

1926
SHANDELL HOTEL ROOMING HOUSE AND RESTAURANT

1929
ADDITION TO RESTAURANT

1937
SINGLE STORY TWO CAR GARAGE

1947
2 UNIT SECOND STORY OVER GARAGE