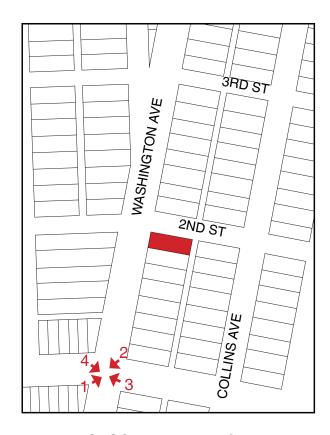

# G-1.15 EXISTING CONTEXT IMAGES

224 2nd St HPB Final Submittal

PHOTOS TAKEN MARCH 23, 2017

2