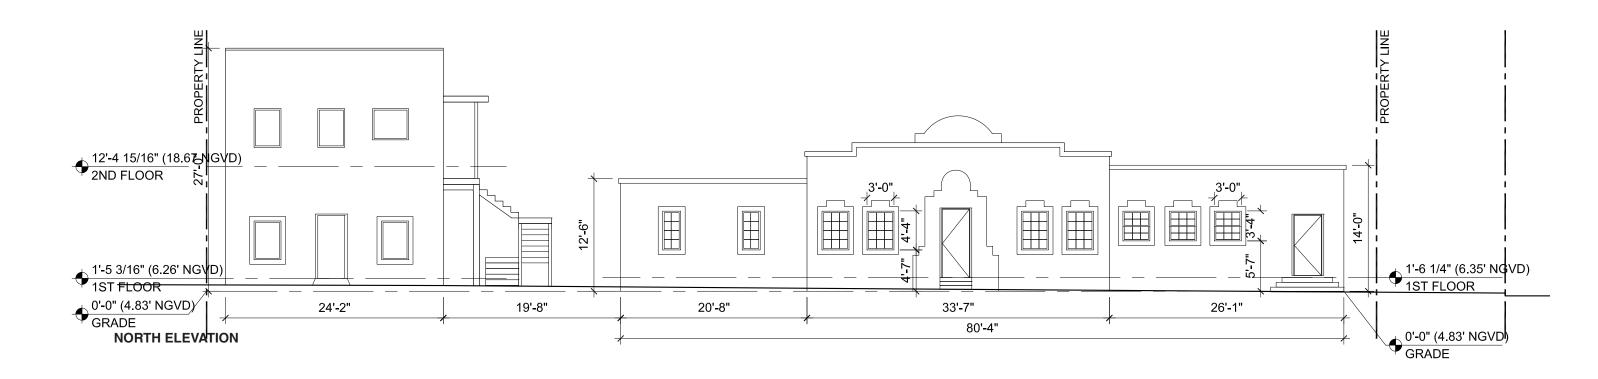

#### AB-2.02 EXISTING NORTH AND SOUTH ELEVATIONS

**SOUTH ELEVATION** 

Scale = 3/32" = 1'-0"

05/11/2017