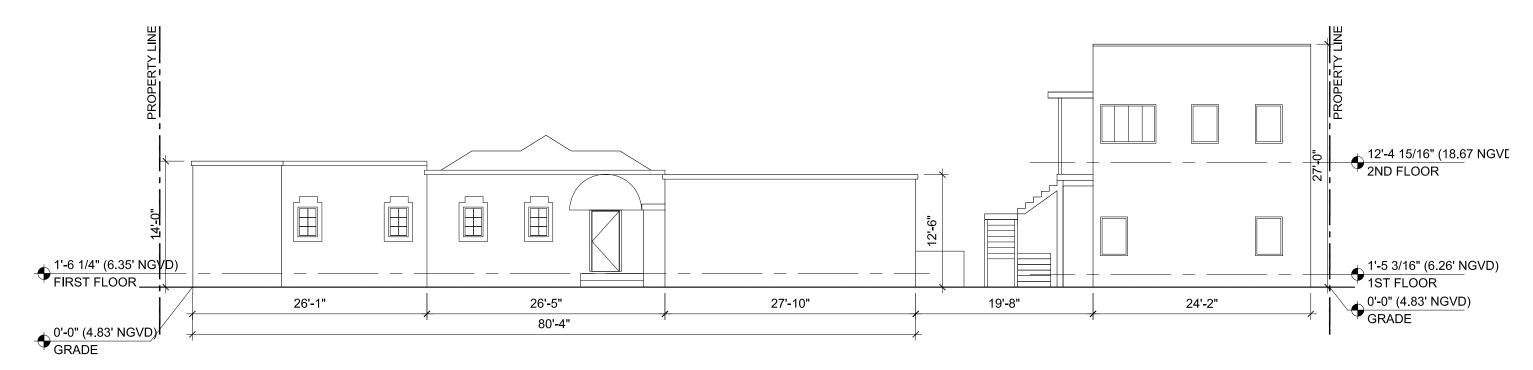

#### AB-2.02 EXISTING NORTH AND SOUTH ELEVATIONS

**SOUTH ELEVATION** 

Scale = 3/32" = 1'-0"

05/11/2017