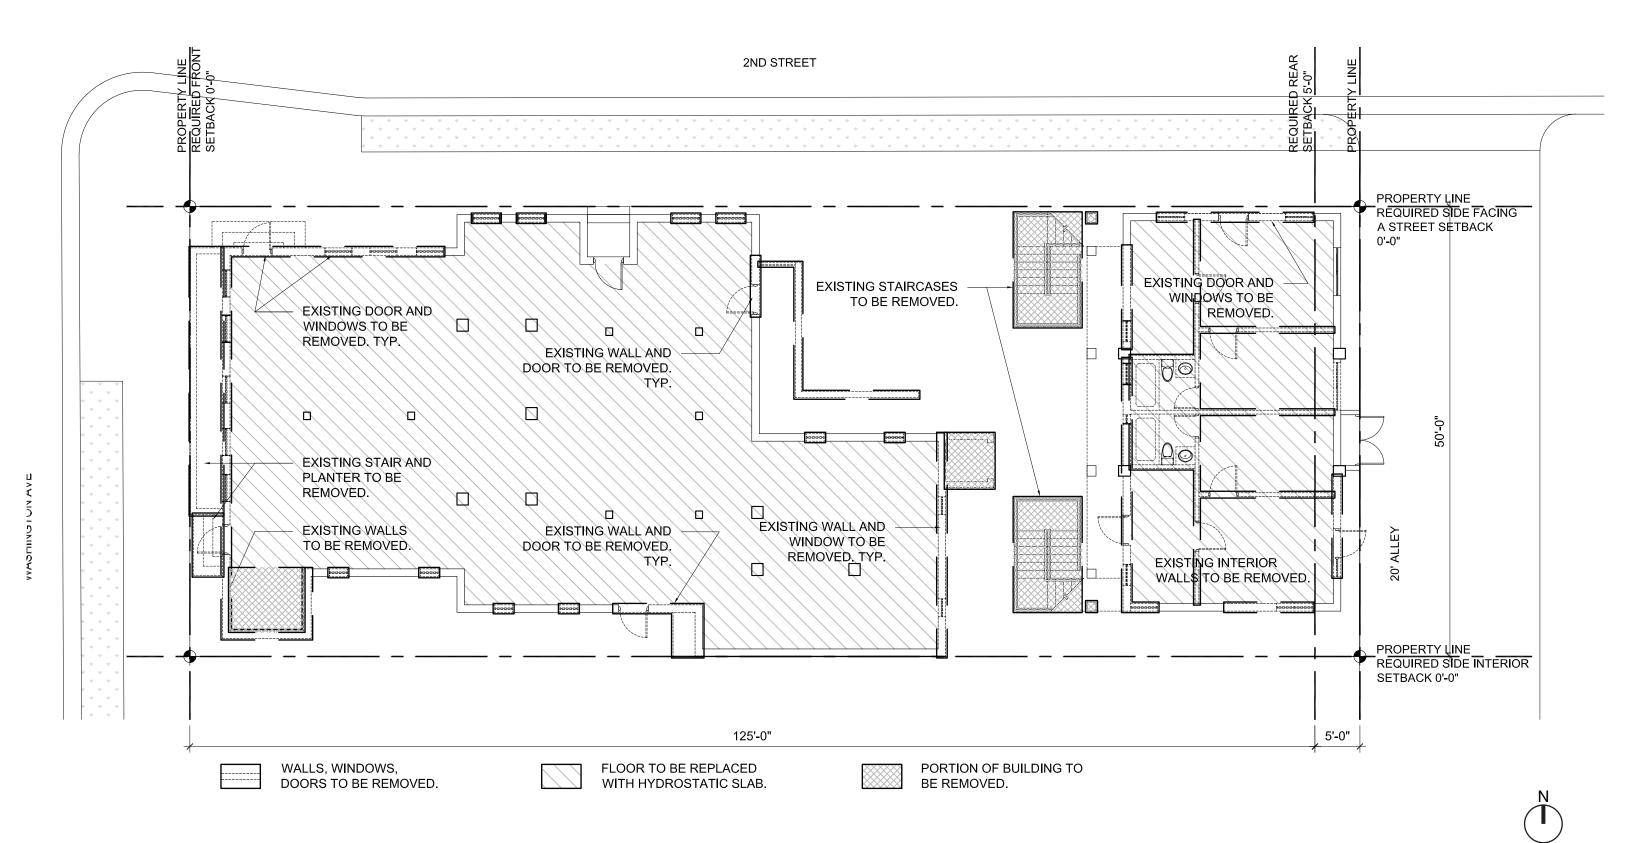

PHOTOS TAKEN MARCH 24, 2017









Shulman + Associates

# G-1.14 EXISTING CONTEXT IMAGES



PHOTOS TAKEN MARCH 23, 2017









 $\begin{array}{c} \textbf{Shulman} + \\ \textbf{Associates} \end{array}$ 

# G-1.15 EXISTING CONTEXT IMAGES





224 2nd St HPB Final Submittal



PHOTOS TAKEN MARCH 23, 2017

2

#### AB-1.01 EXISTING GROUND FLOOR PLAN



224 2nd St HPB Final Submittal



### **AB-1.02 EXISTING SECOND FLOOR PLAN**





Scale = 3/32" = 1'-0"

05/11/2017

### **AB-1.03 EXISTING ROOF PLAN**



224 2nd St HPB Final Submittal



#### **AB-2.01 EXISTING WEST & EAST ELEVATIONS**









**EAST ELEVATIONS** 

Shulman + Associates

#### AB-2.02 EXISTING NORTH AND SOUTH ELEVATIONS





**SOUTH ELEVATION** 

Scale = 3/32" = 1'-0"

05/11/2017

#### D-1.01 GROUND FLOOR DEMOLITION PLAN



Shulman + Associates

#### D-1.02 2ND FLOOR DEMOLITION PLAN





#### D-1.03 WEST AND EAST ELEVATION DEMOLITION PLAN









Shulman + Associates

Scale = 3/32" = 1'-0"

05/11/2017

WEST COURTYARD

**ELEVATION** 

#### D-1.04 NORTH AND SOUTH ELEVATION DEMOLITION PLAN







#### G-1.16 BUILDING TRANSFORMATION TIMELINE





1917
IVA SPROULE BAKER SCHOOL OF MUSIC

1926
SHANDELL HOTEL ROOMING HOUSE AND RESTAURANT

1929
ADDITION TO RESTAURANT

1937
SINGLE STORY TWO CAR GARAGE

1947
2 UNIT SECOND STORY OVER GARAGE