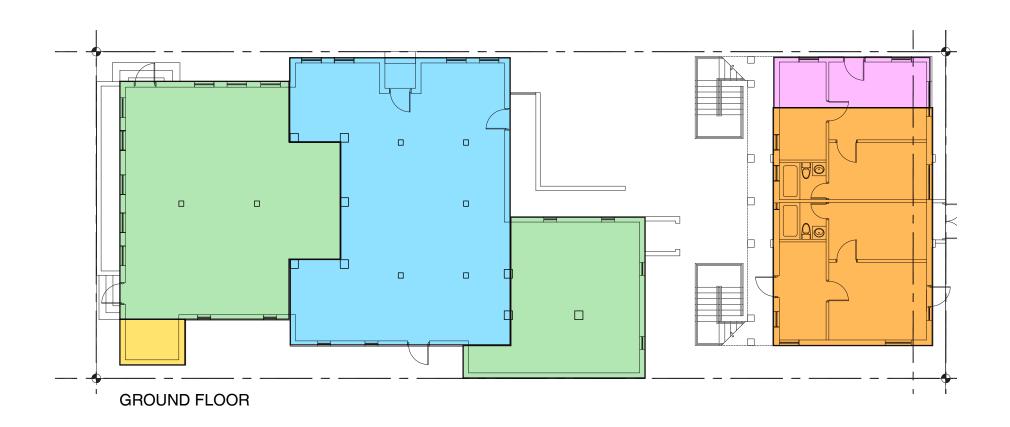

1 EXISTING GROUND FLOOR PLAN



224 2nd St HPB Final Submittal



### **AB-1.02 EXISTING SECOND FLOOR PLAN**





Scale = 3/32" = 1'-0"

05/11/2017

### **AB-1.03 EXISTING ROOF PLAN**



224 2nd St HPB Final Submittal



#### **AB-2.01 EXISTING WEST & EAST ELEVATIONS**









**EAST ELEVATIONS** 

Shulman + Associates

#### AB-2.02 EXISTING NORTH AND SOUTH ELEVATIONS





**SOUTH ELEVATION** 

Scale = 3/32" = 1'-0"

05/11/2017

#### D-1.01 GROUND FLOOR DEMOLITION PLAN



Shulman + Associates

#### D-1.02 2ND FLOOR DEMOLITION PLAN





#### D-1.03 WEST AND EAST ELEVATION DEMOLITION PLAN









Shulman + Associates

Scale = 3/32" = 1'-0"

05/11/2017

WEST COURTYARD

**ELEVATION** 

#### D-1.04 NORTH AND SOUTH ELEVATION DEMOLITION PLAN







#### G-1.16 BUILDING TRANSFORMATION TIMELINE





1917
IVA SPROULE BAKER SCHOOL OF MUSIC

1926
SHANDELL HOTEL ROOMING HOUSE AND RESTAURANT

1929
ADDITION TO RESTAURANT

1937
SINGLE STORY TWO CAR GARAGE

1947
2 UNIT SECOND STORY OVER GARAGE