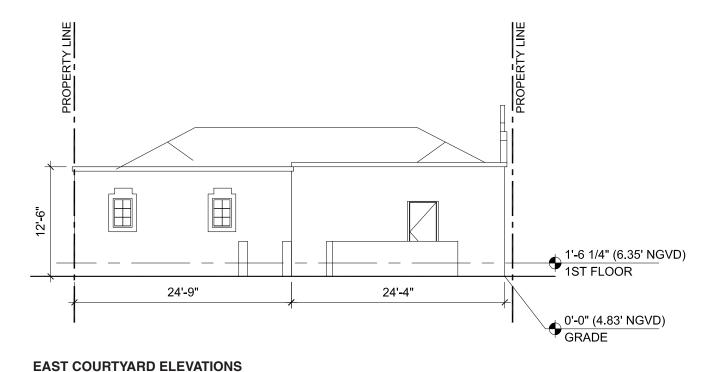

#### D-1.03 WEST AND EAST ELEVATION DEMOLITION PLAN

Shulman + Associates

Scale = 3/32" = 1'-0"

05/11/2017

WEST COURTYARD

**ELEVATION** 