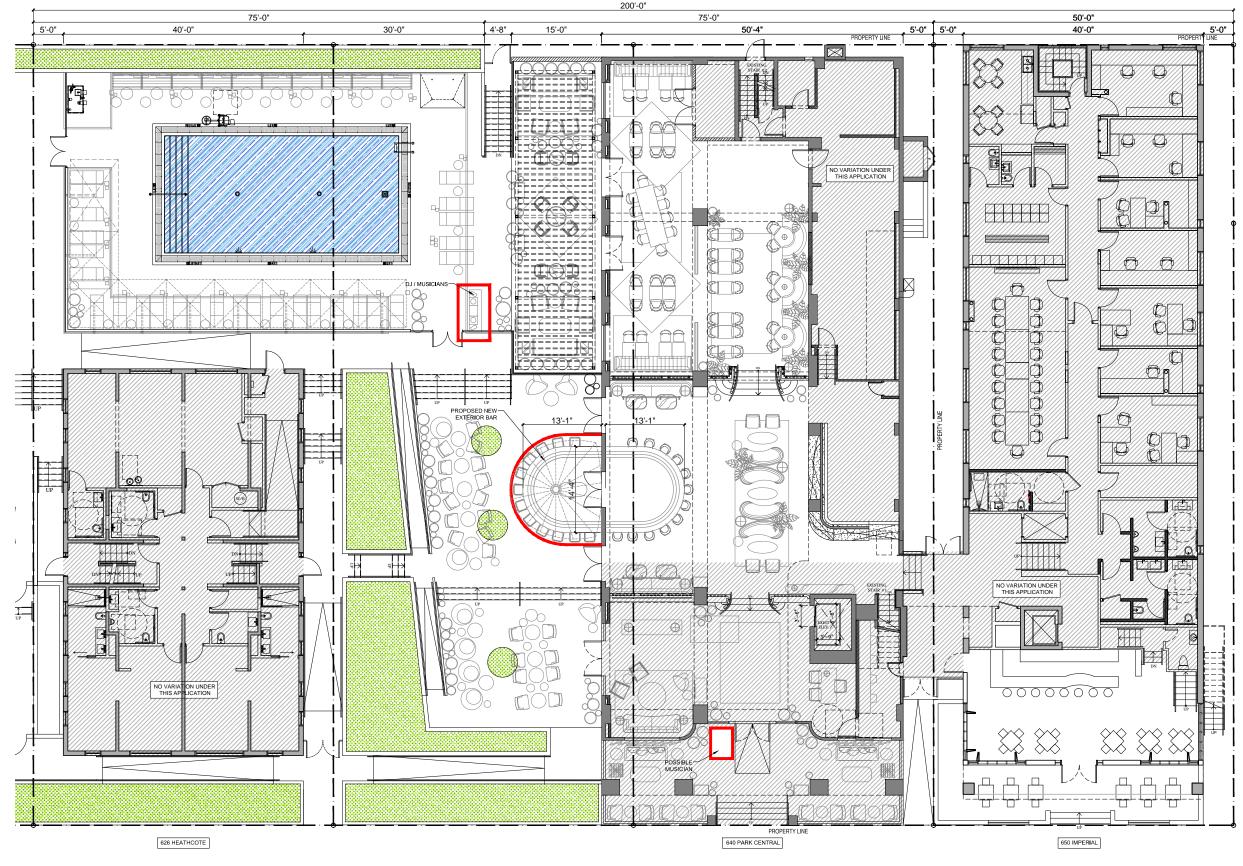

## THE PARK CENTRAL HOTEL

626-650 OCEAN DRIVE

## MIAMI BEACH FLORIDA

PLANNING BOARD SUBMITTAL APRIL 10th 2017

SCOPE OF WORK:

CONDITIONAL USE PERMIT FOR A NEIGHBORHOOD IMPACT ESTABLISHMENT AND OUTDOOR ENTERTAINMENT ESTABLISHMENT

THE PARK CENTRAL PARTNERS LLC

620-650 Ocean Drive, Miami Beach, FL 33139

T: 212-253-7095



NEW NEIGHBORHOOD IMPACT ESTABLISHMENTS / OUTDOOR ENTERTAINMENT



SCALE: 1/16" = 1'-0"

DESIGN ARCHITECT

T: 212-253-7095

SPACE4ARCHITECTURE





THE PARK CENTRAL PARTNERS LLC

620-650 Ocean Drive, Miami Beach, FL 33139

626/640/650 Ocean Drive, Miami Beach, FL 33139









620-650 Ocean Drive, Miami Beach, FL 33139







620-650 Ocean Drive, Miami Beach, FL 33139









THE PARK CENTRAL PARTNERS LLC 620-650 Ocean Drive, Miami Beach, FL 33139

T: 212-253-7095







## PROPOSED





## PROPOSED



NOT TO SCALE