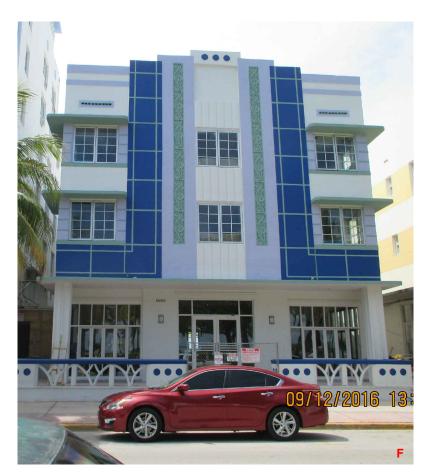

# ADJACENT FOUR STORY BUILDING S 79'16'06" E 130.00' (C) LOT 2 THREE STORY BUILDING LOT 3 BLOCK 11 SEVEN STORY BUILDING LOT 4 BLOCK 11 THREE STORY BUILDING N 79 16'06" W 130.00' (C) ADJACENT THREE STORY BUILDING S.W. CORNER OF LOT 6 -BLOCK 11 (P) FOUND 1/2" IRON PIPE L.B. 1678., 0.13' N.