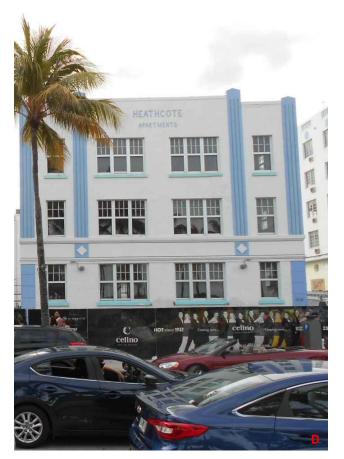

# ADJACENT FOUR STORY BUILDING S 79'16'06" E 130.00' (C) LOT 2 THREE STORY BUILDING LOT 3 BLOCK 11 SEVEN STORY BUILDING LOT 4 BLOCK 11 THREE STORY BUILDING N 79 16'06" W 130.00' (C) ADJACENT THREE STORY BUILDING S.W. CORNER OF LOT 6 -BLOCK 11 (P) FOUND 1/2" IRON PIPE L.B. 1678., 0.13' N.