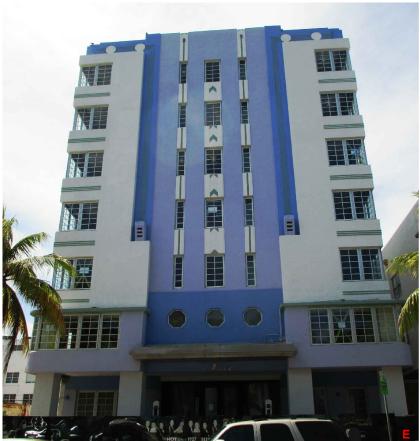

# ADJACENT FOUR STORY BUILDING S 79'16'06" E 130.00' (C) LOT 2 THREE STORY BUILDING LOT 3 BLOCK 11 SEVEN STORY BUILDING LOT 4 BLOCK 11 THREE STORY BUILDING N 79 16'06" W 130.00' (C) ADJACENT THREE STORY BUILDING S.W. CORNER OF LOT 6 -BLOCK 11 (P) FOUND 1/2" IRON PIPE L.B. 1678., 0.13' N.