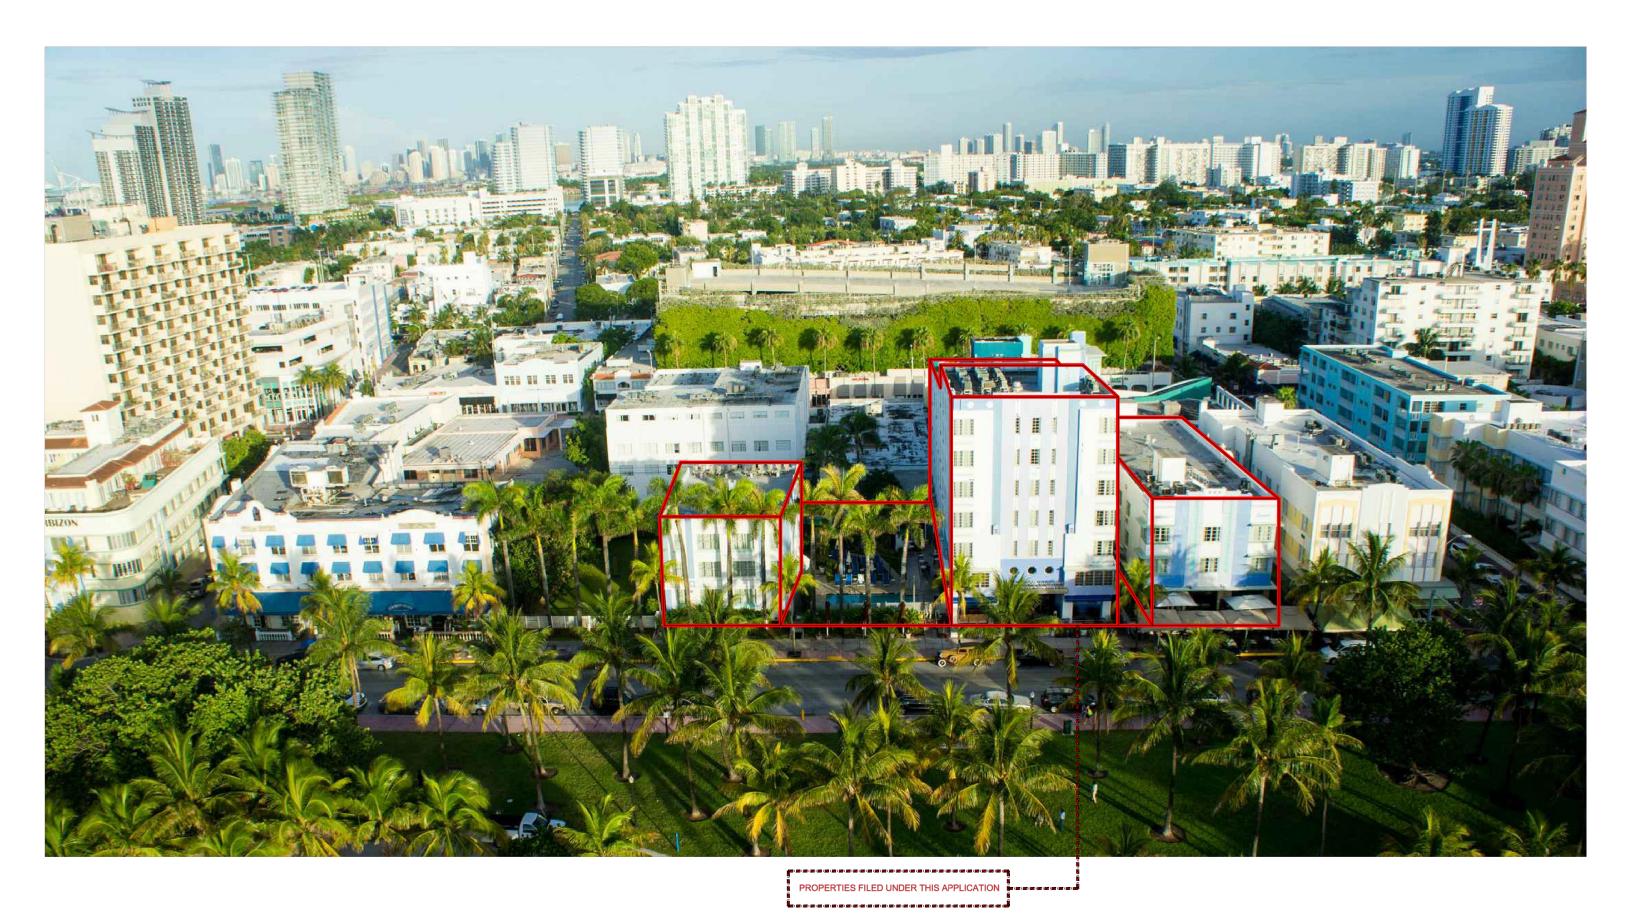

PROPERTIES FILED UNDER THIS APPLICATION

PROPOSED VIEW FROM OCEAN DRIVE

PROPERTIES FILED UNDER THIS APPLICATION

626/640/650 Ocean Drive, Miami Beach, FL 33139

| LANDSCAPE ARCHITECT