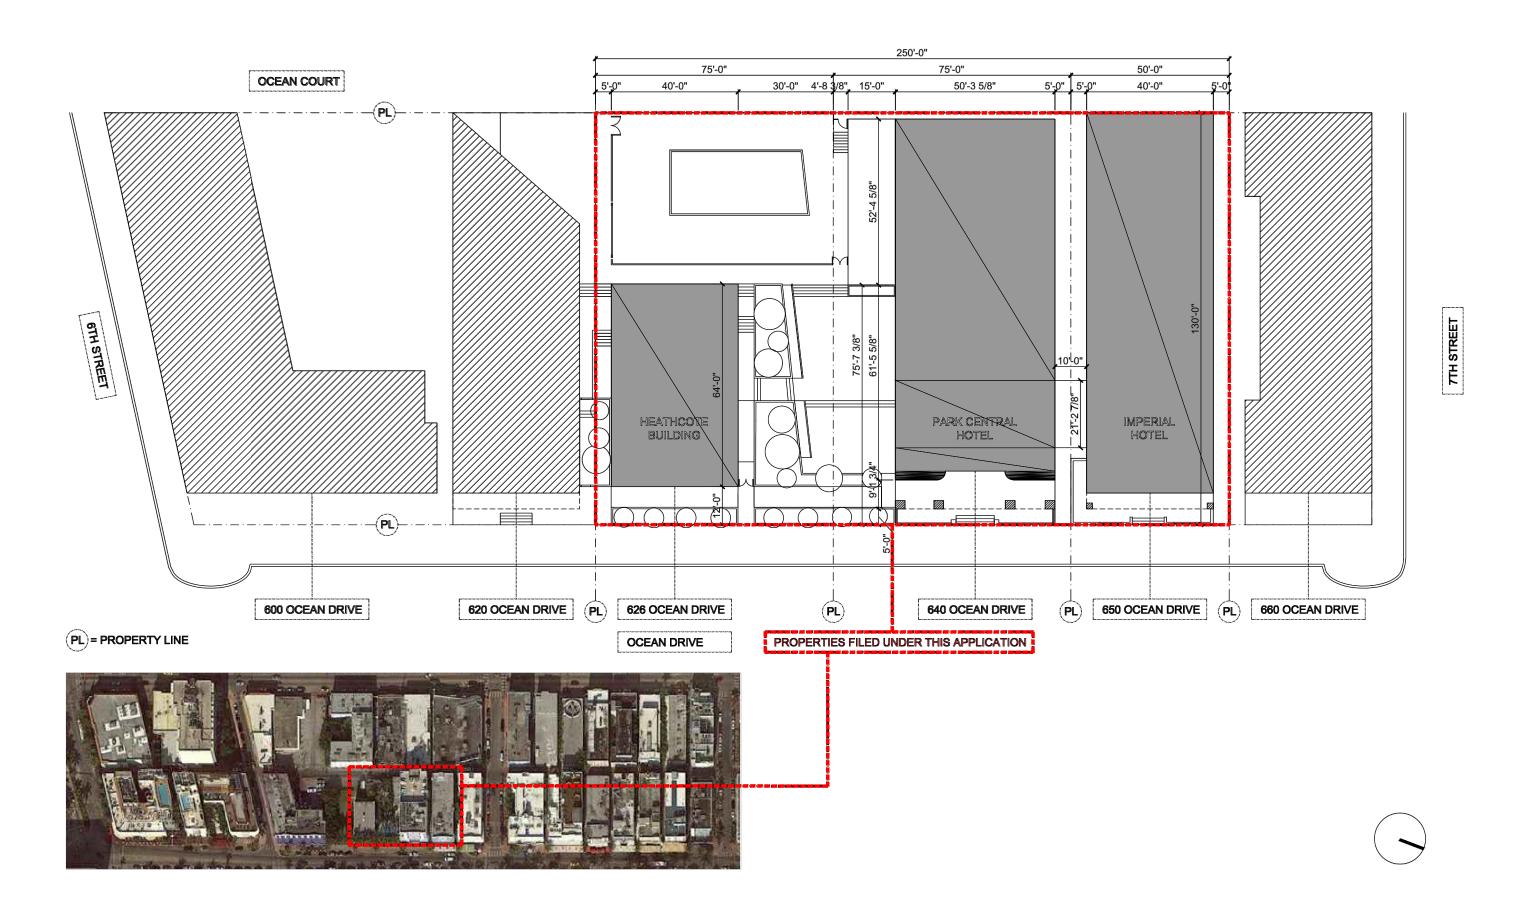

PROPERTIES FILED UNDER THIS APPLICATION

PROPOSED VIEW FROM OCEAN DRIVE

PROPERTIES FILED UNDER THIS APPLICATION

626/640/650 Ocean Drive, Miami Beach, FL 33139

| LANDSCAPE ARCHITECT