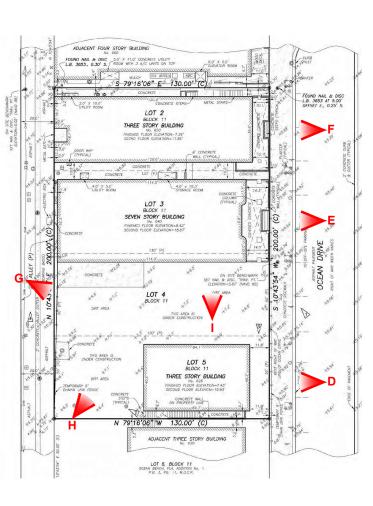

# ADJACENT FOUR STORY BUILDING S 79'16'06" E 130.00' (C) LOT 2 THREE STORY BUILDING LOT 3 BLOCK 11 SEVEN STORY BUILDING LOT 4 BLOCK 11 THREE STORY BUILDING N 79 16'06" W 130.00' (C) ADJACENT THREE STORY BUILDING S.W. CORNER OF LOT 6 -BLOCK 11 (P) FOUND 1/2" IRON PIPE L.B. 1678., 0.13' N.