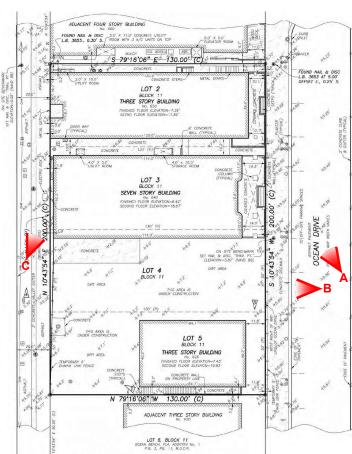

# ADJACENT FOUR STORY BUILDING S 79'16'06" E 130.00' (C) LOT 2 THREE STORY BUILDING LOT 3 BLOCK 11 SEVEN STORY BUILDING LOT 4 BLOCK 11 THREE STORY BUILDING N 79 16'06" W 130.00' (C) ADJACENT THREE STORY BUILDING S.W. CORNER OF LOT 6 -BLOCK 11 (P) FOUND 1/2" IRON PIPE L.B. 1678., 0.13' N.