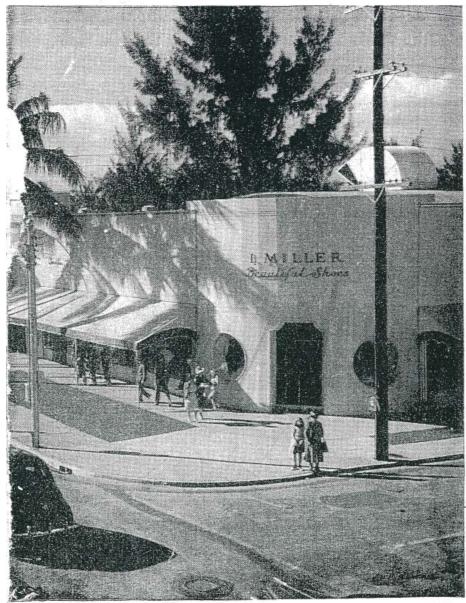

#### Later Alterations:

In 1938, Dade Motor Sales was replaced by the Isaac Miller shoe store, and the building underwent a transformation. The Building Card documents a small "remodeling" in November 1938, and the addition of a "balcony in rear of store" in June 1939; then a \$16,000.00 remodeling designed by the original architect, Russell Pancoast, occurred over the summer of 1939.

Only one sheet of plans, split into two parts, was found for this project, on Microfilm #12661. It is not very legible and shows only the floor plan. A photograph of this new storefront, however, appears in the February 24, 1941, *Life* magazine article on Lincoln Road (p.21). The exterior was faced in white marble, with delicate convex vertical facets wrapping around the rounded

<sup>3 &</sup>quot;Display Building on Miami Beach," Miami Herald, October 6, 1929, p.5.

corner. "I. Miller Beautiful Shoes" was the signage above the scalloped door, which was flanked by two large, round display windows. The storefronts along Lincoln Road had knee-walls, but otherwise are obscured by large awnings.

# AFFORD FUN FOR ALL

Around the most exciting windows, which are all kept brightly

801 Lincoln Road featured in "Afford Fun for All" Life Magazine, February 24, 1941, p. 75