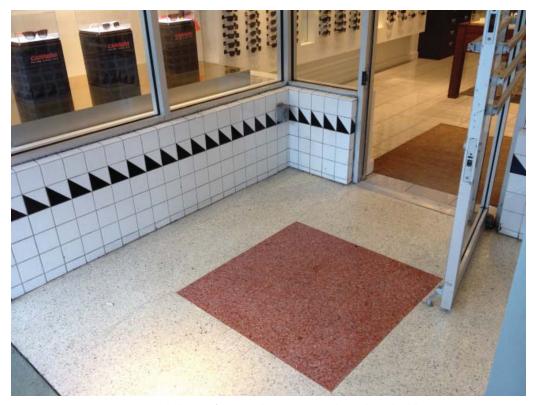

Alley and Stair to 2nd floor access at 801 Lincoln Road



One-story additions to rear of original building - currently used as storage



Restored historic ceiling in 801 Lincoln Road



Dropped ceiling in 805 Lincoln Road, possibly obscuring historic wood ceiling



Additional storage space in 815 Lincoln Road



New ceiling in 811 Lincoln Road



Stair to mezzanine in 815 Lincoln Road



Mezzanine in 815 Lincoln Road



Interior conditions in 815 Lincoln Road with dropped ceiling



South facade marble detail



Existing awnings detail



Altered terrazzo in 801 Lincoln Road



New tile in 805 Lincoln Road, historic terrazzo possibly underneath



Terrazzo in 811 Lincoln Road



Exposed ceiling in 817 Lincoln Road



New tile in 817 Lincoln Road



Varying terrazzo in 819 Lincoln Road



Terrazzo and tile motif repeated at entrances throughout building



Terrazzo motif detail