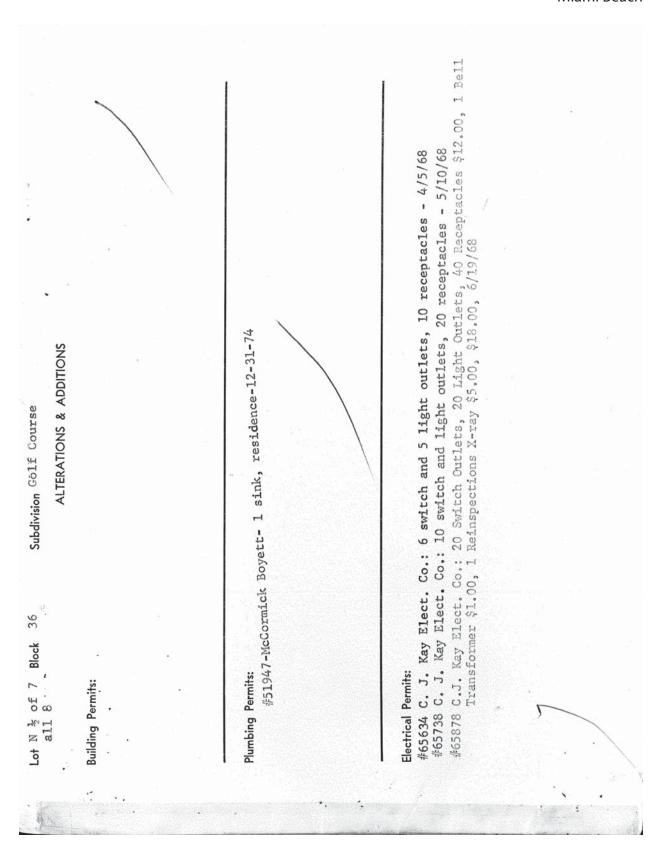

City directories document that there were additional storefronts at 1650 through 1658 Meridian Avenue, in what had been the original garage, from 1942 to 1959. In 1960, architect Melvin Grossman designed a \$10,000.00 addition on the north side of the building (1660 Meridian Avenue) that was completed in 1962, according to the Permit Card. It measured 15 by 100 feet, running along North Lincoln Lane. The Camelot jewelry store is listed here until 1974. In approximately 1983 the Meridian Avenue stores were converted to restaurant use, and extensively remodeled in 1988. In recent years this was well-known as David's Café II. In 2012 David's was replaced by the Abuela Restaurant.

Subsequent permits issued for 801-821 Lincoln Road include a renovation in 1987, which was probably when the round display windows at the corner were removed; they are absent in a 1990 photograph in the Planning Department database. This photograph shows the corner tenant as an Italian restaurant at that time. This was followed by other restaurant entities: "Noodles of Asia," and "Suva." An interior demolition and buildout for the Ghirardelli chocolate company occurred in 2002. The corner space was remodeled as Dylan's Candy Bar in 2012.