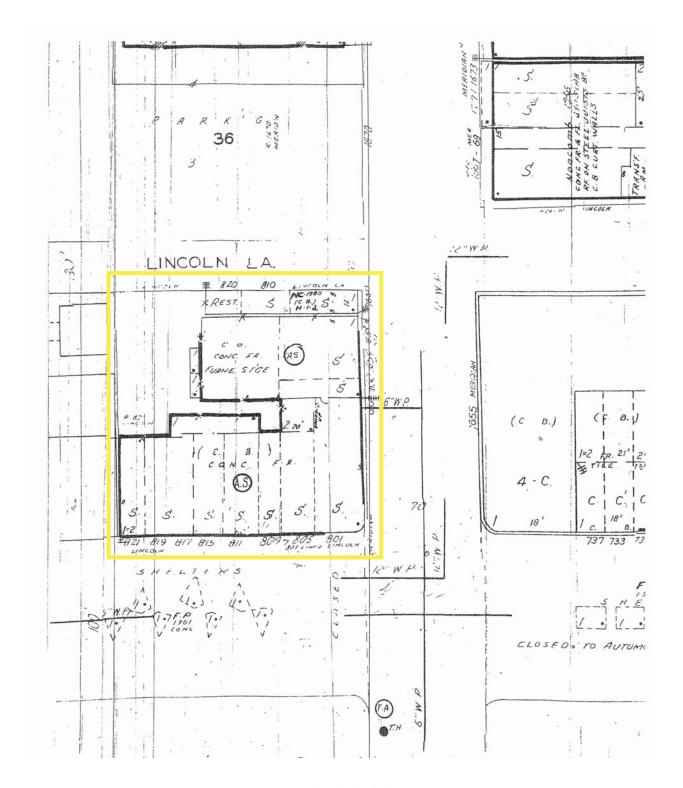

1952 Hopkins Platbook, Plate 8

1972 Sanborn Fire Insurance Map, p. 52A

801 Lincoln Road, aerial view, ca.1959

801 Lincoln Road, aerial view, ca.1965

Page 11

Bird's eye of Lincoln Rd facade

Bird's eye of Meridian facade