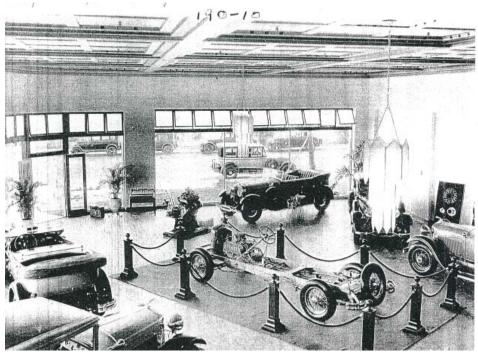

Two of the Matlack photographs show interior views of the automobile showroom; "Lincoln Galleries" and "Dade Motor Sales Co." are written on the front window and door, positively identifying the location. The intricate wooden coffered ceiling is clearly shown, which still survives intact. The floor was various-sized clay tile, and there were two lamps of frosted-glass panels suspended from the ceiling. On the north wall of the showroom, a stairway on the left side led up to mezzanine office space. To the right of the stair were three small window openings and a balconet. The stair landing and the balconet both have decorative metal railings and are supported by brackets, and all five openings have a shallow ziggurat contour at the top. At the far ends are two decoratively perforated panels opening into the office space behind. At floor level, a built-in display panel with geometric decoration occupies the space beneath the window openings. Car parts are displayed here, probably for the education of customers. An engine block is also seen mounted on the showroom floor.