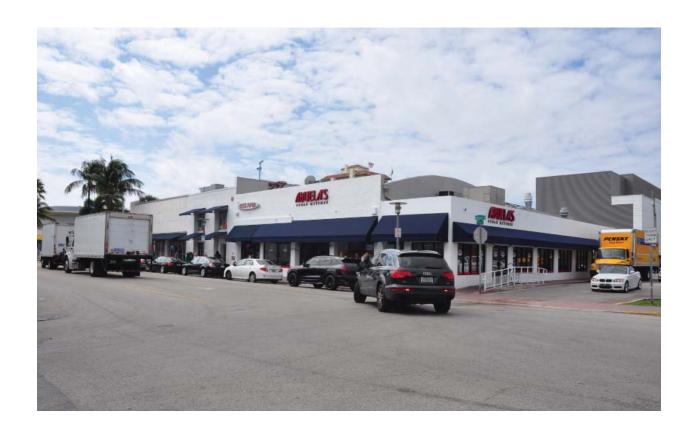

City directories document that there were additional storefronts at 1650 through 1658 Meridian Avenue, in what had been the original garage, from 1942 to 1959. In 1960, architect Melvin Grossman designed a \$10,000.00 addition on the north side of the building (1660 Meridian Avenue) that was completed in 1962, according to the Permit Card. It measured 15 by 100 feet, running along North Lincoln Lane. The Camelot jewelry store is listed here until 1974. In approximately 1983 the Meridian Avenue stores were converted to restaurant use, and extensively remodeled in 1988. In recent years this was well-known as David's Café II. In 2012 David's was replaced by the Abuela Restaurant.