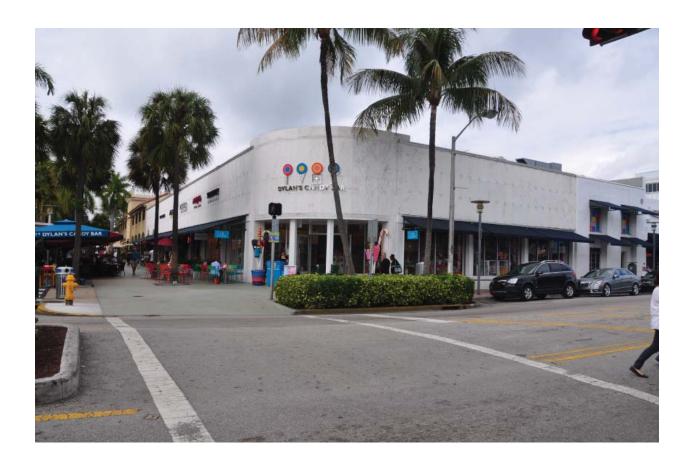

Subsequent permits issued for 801-821 Lincoln Road include a renovation in 1987, which was probably when the round display windows at the corner were removed; they are absent in a 1990 photograph in the Planning Department database. This photograph shows the corner tenant as an Italian restaurant at that time. This was followed by other restaurant entities: "Noodles of Asia," and "Suva." An interior demolition and buildout for the Ghirardelli chocolate company occurred in 2002. The corner space was remodeled as Dylan's Candy Bar in 2012.