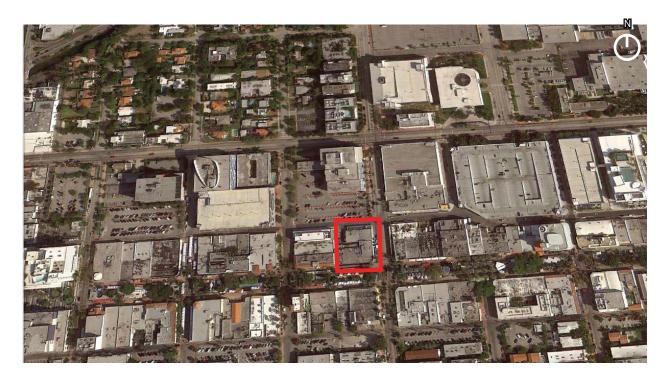

### Preliminary Remarks

The present study comprises a survey of 801-821 Lincoln Road, a contributing historic property located in the Miami Beach Architectural District. It was prepared for Terranova Corporation in anticipation of a restoration and addition Project designed by Shulman + Associates.

### Contextual History:

This landmark Art Deco-style commercial building occupies the northwest corner of Lincoln Road and Meridian Avenue in Miami Beach, on the east half of Lot 1 of Block 36 in the Golf Course (Amended) Subdivision of Miami Beach. This subdivision was platted by Carl Fisher's Alton Beach Realty Company in April 1920, although Fisher had laid out and named Lincoln Road itself several years earlier as the centerpiece of his development of Miami Beach.