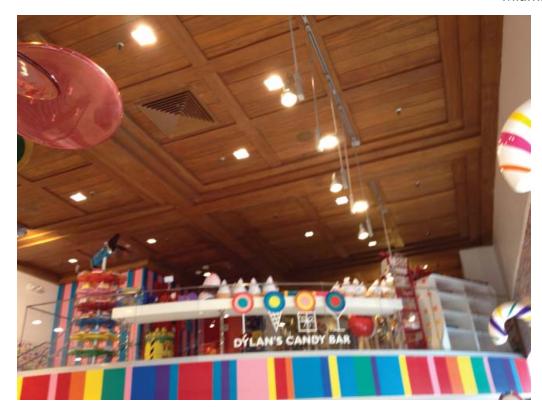

Subsequent permits issued for 801-821 Lincoln Road include a renovation in 1987, which was probably when the round display windows at the corner were removed; they are absent in a 1990 photograph in the Planning Department database. This photograph shows the corner tenant as an Italian restaurant at that time. This was followed by other restaurant entities: "Noodles of Asia," and "Suva." An interior demolition and buildout for the Ghirardelli chocolate company occurred in 2002. The corner space was remodeled as Dylan's Candy Bar in 2012.