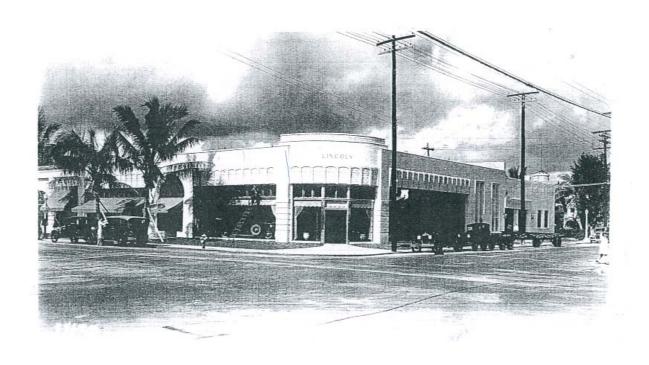

By the mid-1920s Lincoln Road was a hub of social activity, with an indoor tennis court, the Community Church, the Community Theater, the Lincoln Hotel, high-end shops, and several luxury automobile showrooms. These included a Packard showroom built in 1928 as part of the original Sterling Building, and a Cadillac showroom built in 1929 at the corner of Pennsylvania Avenue. To these was added the subject building, designed by architect Russell Pancoast in 1929, with its corner storefront occupied by the Dade Motor Sales Company, headed by S.A.Ryan.¹ Fortuitously located on Lincoln Road, already known as "the Fifth Avenue of the South," it was a showroom for Lincoln automobiles.

Four photographs of the building from circa 1930 were found in the Matlack archive at HistoryMiami (#190-10, 191-10, 197-10, and 200-10). Two show the exterior, which differs from the building's current appearance. The entrance to the auto showroom is at the corner, which is rounded and has a stepped-up parapet above the word "Lincoln" (which had a double meaning). At ground level, plate-glass windows line both the east and south elevations; above them is a

line of transom windows topped by a corresponding row of decorative bas-relief panels, probably of cast stone, that sweep around the corner.

On Meridian Avenue, north of the showroom, two double-height vertical window panels are seen, which still survive, followed by a double driveway entrance to what was originally a mechanical garage: "5000 square feet of space to take care of the service requirements of Miami Beach Lincoln owners." <sup>3</sup> A rooftop wall running east-to-west between the showroom and the garage still survives.

The additional storefronts facing Lincoln Road to the west of the showroom are seen in a rendering in the October 6, 1929 *Miami Herald*, as well as the photographs. These show a pointed archway with grillwork; an adjoining storefront with more bas-relief panels over transom windows; and a clay barrel-tile roof above a square storefront with cornice and three rounded storefronts. The 1931 Polk's City Directory lists the Lincoln Rug Galleries at 811-815 Lincoln Road, adjoining Dade Motor Sales, as another tenant in the Lincoln-Meridian Building. In 1932, a shoe store, gift shop and luggage store occupied 817, 819, and 821 Lincoln Road.