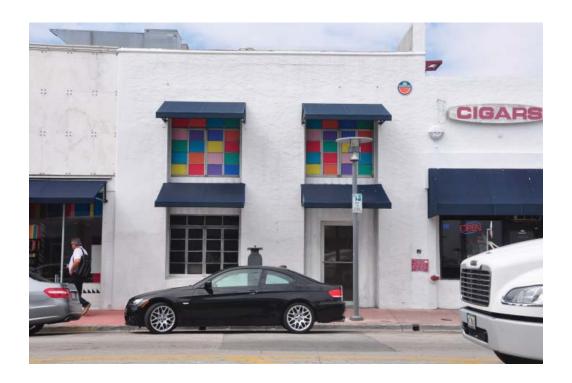

City directories document that there were additional storefronts at 1650 through 1658 Meridian Avenue, in what had been the original garage, from 1942 to 1959. In 1960, architect Melvin Grossman designed a \$10,000.00 addition on the north side of the building (1660 Meridian Avenue) that was completed in 1962, according to the Permit Card. It measured 15 by 100 feet, running along North Lincoln Lane. The Camelot jewelry store is listed here until 1974. In approximately 1983 the Meridian Avenue stores were converted to restaurant use, and extensively remodeled in 1988. In recent years this was well-known as David's Café II. In 2012 David's was replaced by the Abuela Restaurant.

Subsequent permits issued for 801-821 Lincoln Road include a renovation in 1987, which was probably when the round display windows at the corner were removed; they are absent in a 1990 photograph in the Planning Department database. This photograph shows the corner tenant as an Italian restaurant at that time. This was followed by other restaurant entities: "Noodles of Asia," and "Suva." An interior demolition and buildout for the Ghirardelli chocolate company occurred in 2002. The corner space was remodeled as Dylan's Candy Bar in 2012.