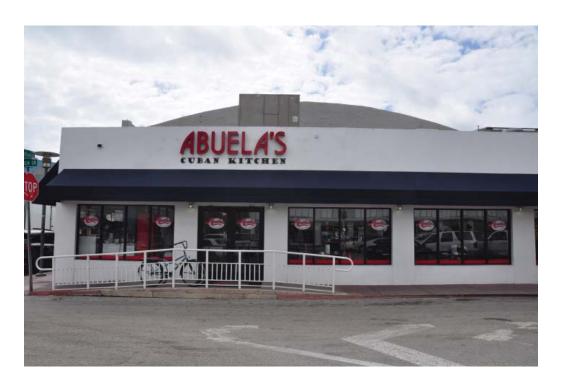

City directories document that there were additional storefronts at 1650 through 1658 Meridian Avenue, in what had been the original garage, from 1942 to 1959. In 1960, architect Melvin Grossman designed a \$10,000.00 addition on the north side of the building (1660 Meridian Avenue) that was completed in 1962, according to the Permit Card. It measured 15 by 100 feet, running along North Lincoln Lane. The Camelot jewelry store is listed here until 1974. In approximately 1983 the Meridian Avenue stores were converted to restaurant use, and extensively remodeled in 1988. In recent years this was well-known as David's Café II. In 2012 David's was replaced by the Abuela Restaurant.