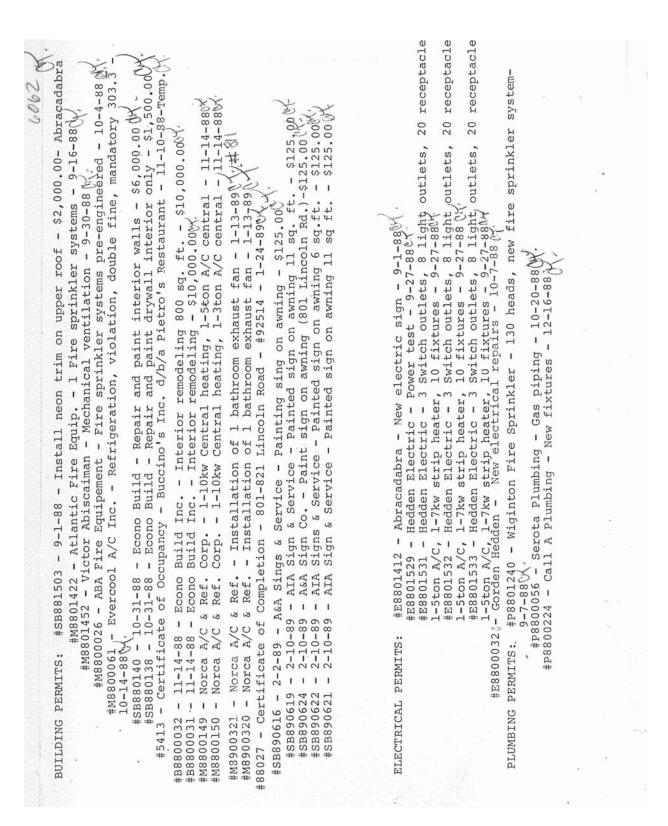

Subsequent permits issued for 801-821 Lincoln Road include a renovation in 1987, which was probably when the round display windows at the corner were removed; they are absent in a 1990 photograph in the Planning Department database. This photograph shows the corner tenant as an Italian restaurant at that time. This was followed by other restaurant entities: "Noodles of Asia," and "Suva." An interior demolition and buildout for the Ghirardelli chocolate company occurred in 2002. The corner space was remodeled as Dylan's Candy Bar in 2012.