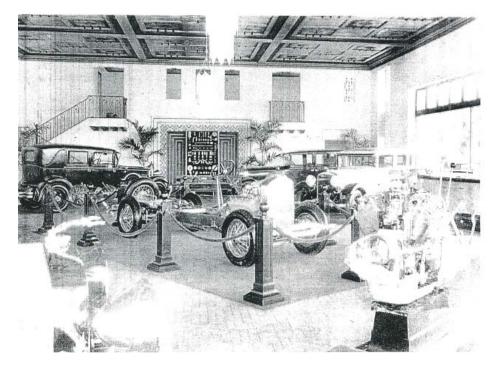

Two of the Matlack photographs show interior views of the automobile showroom; "Lincoln Galleries" and "Dade Motor Sales Co." are written on the front window and door, positively identifying the location. The intricate wooden coffered ceiling is clearly shown, which still survives intact. The floor was various-sized clay tile, and there were two lamps of frosted-glass panels suspended from the ceiling. On the north wall of the showroom, a stairway on the left side led up to mezzanine office space. To the right of the stair were three small window openings and a balconet. The stair landing and the balconet both have decorative metal railings and are supported by brackets, and all five openings have a shallow ziggurat contour at the top. At the far ends are two decoratively perforated panels opening into the office space behind. At floor level, a built-in display panel with geometric decoration occupies the space beneath the window openings. Car parts are displayed here, probably for the education of customers. An engine block is also seen mounted on the showroom floor.

Present-day aerial of site and context

801 Lincoln Road (Lincoln Galleries) interior, Claude Matlack, photographer, ca. 1929. Courtesy History Miami, Matlack Collection #191-10 last night, hopped off from tite, N. C., at 2:30 p. m. yesterna contemplated non stop flight ami, had not arrived at the mulairfield early today. Aviation is believe she stopped at a field of here and will continue her today.