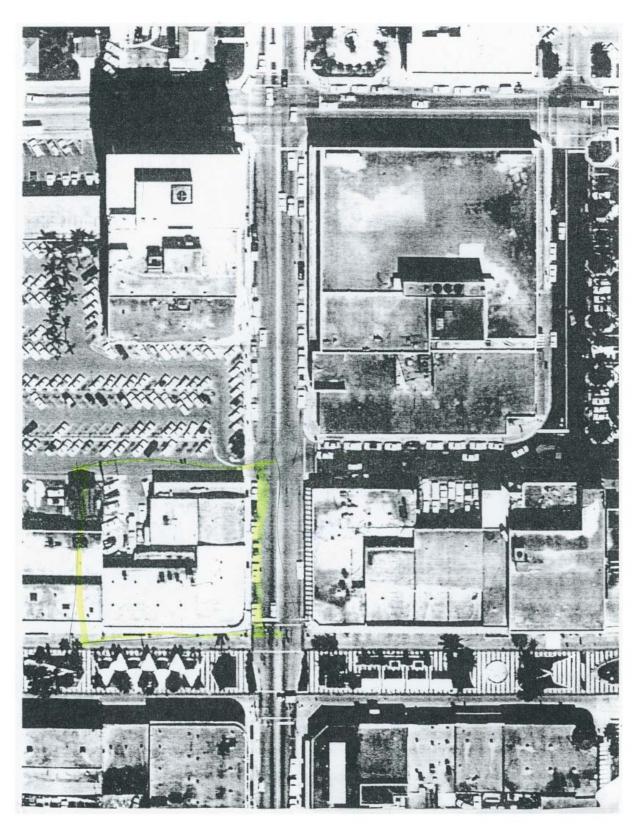

### Preliminary Remarks

The present study comprises a survey of 801-821 Lincoln Road, a contributing historic property located in the Miami Beach Architectural District. It was prepared for Terranova Corporation in anticipation of a restoration and addition Project designed by Shulman + Associates.

The proposed project comprises the restoration/reconstruction of historic facades, and a new three-story structure stretching from Meridian Avenue to Lincoln Lane North. The restoration work will reconstruct the original appearance of the building when it was completed in 1929 as the Lincoln Metropolitan Salon (and other shops). The restoration includes the original taller windows and decorative stone work. The new structure will step back from Meridan Avenue on the second floor, and from Lincoln Lane at the third floor. It includes substantial glass walls toward the north.

### Contextual History:

This landmark Art Deco-style commercial building occupies the northwest corner of Lincoln Road and Meridian Avenue in Miami Beach, on the east half of Lot 1 of Block 36 in the Golf Course (Amended) Subdivision of Miami Beach. This subdivision was platted by Carl Fisher's Alton Beach Realty Company in April 1920, although Fisher had laid out and named Lincoln Road itself several years earlier as the centerpiece of his development of Miami Beach.