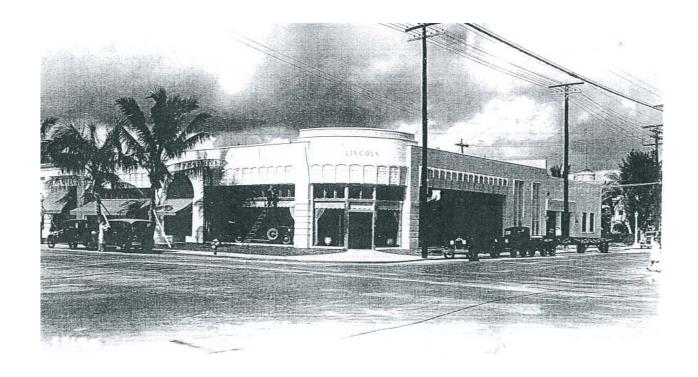

By the mid-1920s Lincoln Road was a hub of social activity, with an indoor tennis court, the Community Church, the Community Theater, the Lincoln Hotel, high-end shops, and several luxury automobile showrooms. These included a Packard showroom built in 1928 as part of the original Sterling Building, and a Cadillac showroom built in 1929 at the corner of Pennsylvania Avenue. To these was added the subject building, designed by architect Russell Pancoast in 1929, with its corner storefront occupied by the Dade Motor Sales Company, headed by S.A.Ryan.¹ Fortuitously located on Lincoln Road, already known as "the Fifth Avenue of the South," it was a showroom for Lincoln automobiles.

Four photographs of the building from circa 1930 were found in the Matlack archive at HistoryMiami (#190-10, 191-10, 197-10, and 200-10). Two show the exterior, which differs from the building's current appearance. The entrance to the auto showroom is at the corner, which is rounded and has a stepped-up parapet above the word "Lincoln" (which had a double meaning). At ground level, plate-glass windows line both the east and south elevations; above them is a

line of transom windows topped by a corresponding row of decorative bas-relief panels, probably of cast stone, that sweep around the corner.

On Meridian Avenue, north of the showroom, two double-height vertical window panels are seen, which still survive, followed by a double driveway entrance to what was originally a mechanical garage: "5000 square feet of space to take care of the service requirements of Miami Beach Lincoln owners." <sup>3</sup> A rooftop wall running east-to-west between the showroom and the garage still survives.

The additional storefronts facing Lincoln Road to the west of the showroom are seen in a rendering in the October 6, 1929 *Miami Herald*, as well as the photographs. These show a pointed archway with grillwork; an adjoining storefront with more bas-relief panels over transom windows; and a clay barrel-tile roof above a square storefront with cornice and three rounded storefronts. The 1931 Polk's City Directory lists the Lincoln Rug Galleries at 811-815 Lincoln Road, adjoining Dade Motor Sales, as another tenant in the Lincoln-Meridian Building. In 1932, a shoe store, gift shop and luggage store occupied 817, 819, and 821 Lincoln Road.