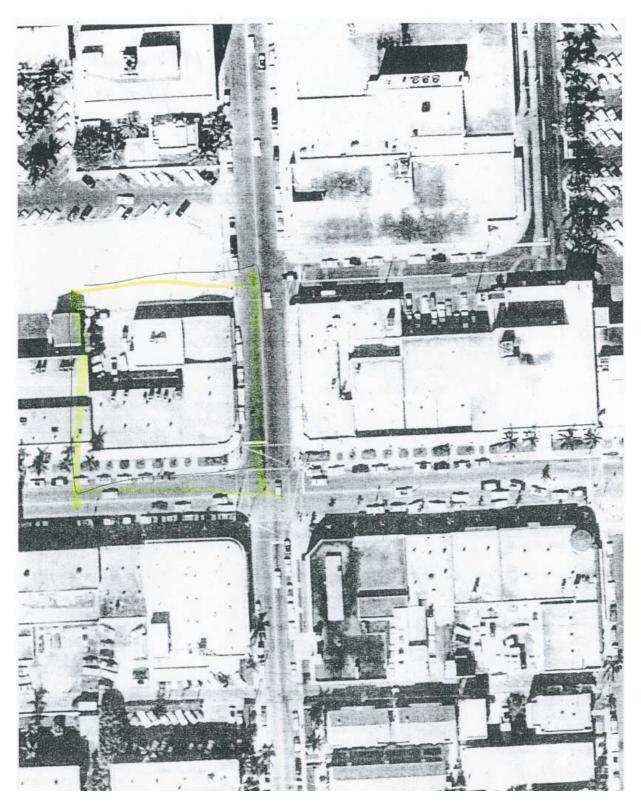

1952 Hopkins Platbook, Plate 8

1972 Sanborn Fire Insurance Map, p. 52A

801 Lincoln Road, aerial view, ca.1959

801 Lincoln Road, aerial view, ca.1965

Page 11

Bird's eye of Lincoln Rd facade

Bird's eye of Meridian facade

Present-day aerial of site and context

801 Lincoln Road (Lincoln Galleries) interior, Claude Matlack, photographer, ca. 1929. Courtesy History Miami, Matlack Collection #191-10 last night, hopped off from tite, N. C., at 2:30 p. m. yesterna contemplated non stop flight ami, had not arrived at the mulairfield early today. Aviation is believe she stopped at a field of here and will continue her today.