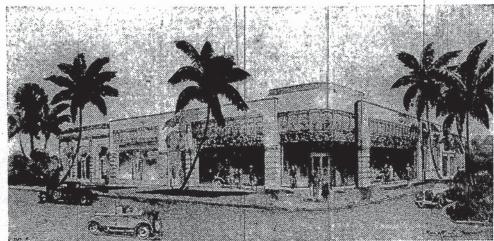

# NOTOR FIRM BUILDING Miami beach branch

Construction Begins On Large Display and Service Structure In Lincoln Road.

8. A Ryan of the Dade Motor sales Company, Lincoln and Ford dealers, whose general offices and sales and service headquarters are at 400 S. W. Second avenue, Miami, announces the closing of a long-term lease with the Lincoln-Meridian Company, of Miami Beach, for the erection of a Lincoln and Ford display and service building in the fashionable Lincoln road shopping center, Miami Beach, as a branch of the Miami Lincoln and Ford business.

The building will be of very beautiful modernistic design, with ornamental stone and wrought from treatment in the facade, and one of the outstanding buildings along Lincoln road.

Mr. Ryan, in making the formal announcement yesterday, said the primary object of locating this branch of the Dade Motor Sales Company at Miami Beach is for the purpose of rendering a superior service to that large and important group of Lincoln owners who come to Miami Beach every winter season. This building, designed by Russel T. Pancoast, Miami Beach architect, will make it convenient for Miami Beach residents and visitors to examine in a leisurely way during the winter season one of the most important displays of Lincoln automobiles

## NEW LINCOLN AND FORD STRUCTURE IS ANNOUNCED

This is the architect's drawing of the new Miami Beach branch of the Dade Motor Sales Company, now under construction on Lincoln road at Meridian avenue, as formally announced by S. A. Ryan. The builders are the Lincoln-Meridian Company, who are under contract to complete the structure by December 15. Russell T. Pancoast is the architect. The building will be ornate, in keeping with its location in this exclusive shopping center, and will comprise an elaborate display salon and all modern service facilities.