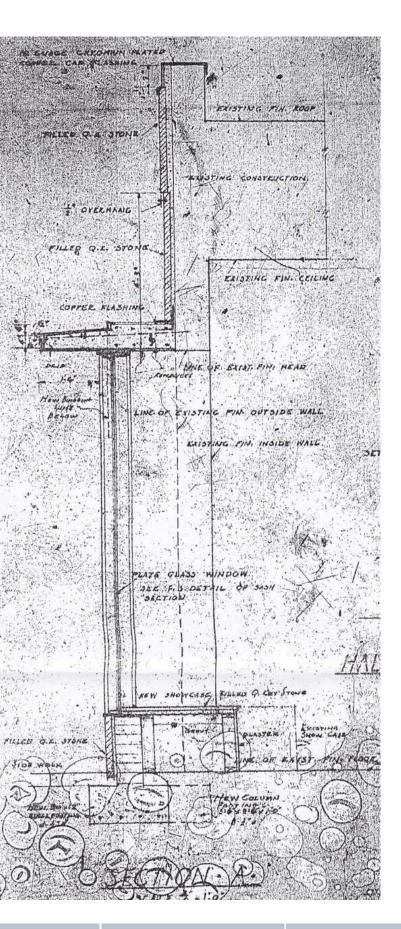

X-27

1938 SECTION SHOWING NEW 1938 ADDITION ONTO ORIGINAL 1924 WALL SECTION ALONG LINCOLN ROAD SHOWING 2'-0" ADDITION TO FRONT OF BUILDING

1938 DIXON DOOR HARDWARE DESIGN FOR CORNER MICHIGAN AVENUE RETAIL DOORS