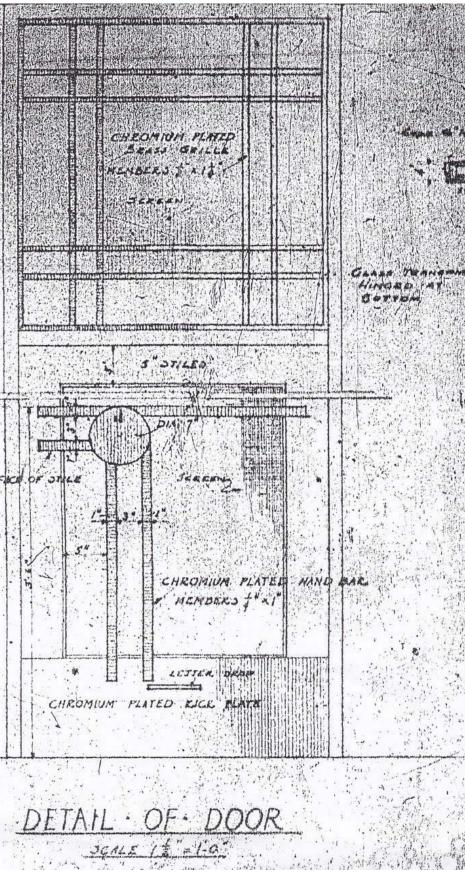

X-27

1938 SECTION SHOWING NEW 1938 ADDITION ONTO ORIGINAL 1924 WALL SECTION ALONG LINCOLN ROAD SHOWING 2'-0" ADDITION TO FRONT OF BUILDING

1938 DIXON DOOR HARDWARE DESIGN FOR CORNER MICHIGAN AVENUE RETAIL DOORS

Miami Beach, Florida

Historical Images

1938 DIXON DOOR HARDWARE DESIGN FOR CORNER ENTRANCE DOORS

100 N Biscayne Blvd . 27th Fl Miami . FL 33132.2304 t 305.372.5222 f 305.577.4521

02-15-2017

e info@zyscovich.com w www.zyscovich.com