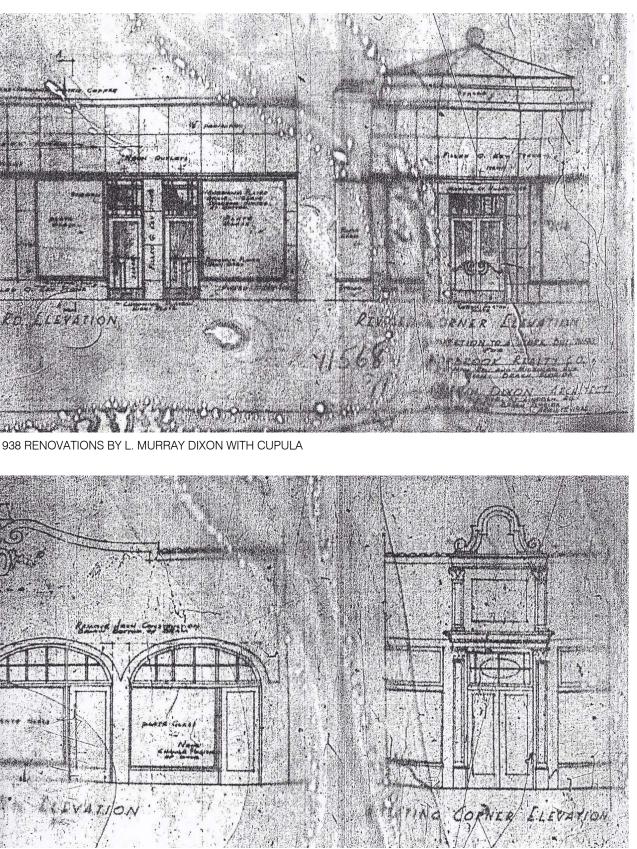

Miami Beach, Florida

Historical Images

ORIGINAL 1924 MICHIGAN AVENUE AND CORNER DESIGNS AS SHOWN ON 1938 DIXON DRAWINGS

100 N Biscayne Blvd . 27th Fl Miami . FL 33132.2304 t 305.372.5222 f 305.577.4521

02-15-2017