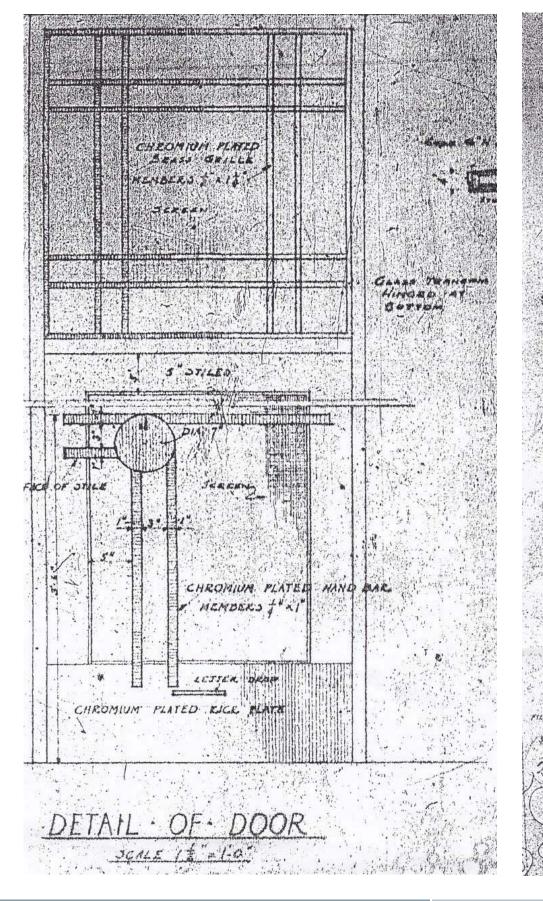

X-27

1938 SECTION SHOWING NEW 1938 ADDITION ONTO ORIGINAL 1924 WALL SECTION ALONG LINCOLN ROAD SHOWING 2'-0" ADDITION TO FRONT OF BUILDING

1938 DIXON DOOR HARDWARE DESIGN FOR CORNER MICHIGAN AVENUE RETAIL DOORS

Miami Beach, Florida

Historical Images

1938 DIXON DOOR HARDWARE DESIGN FOR CORNER ENTRANCE DOORS

100 N Biscayne Blvd . 27th Fl Miami . FL 33132.2304 t 305.372.5222 f 305.577.4521

02-15-2017

e info@zyscovich.com w www.zyscovich.com