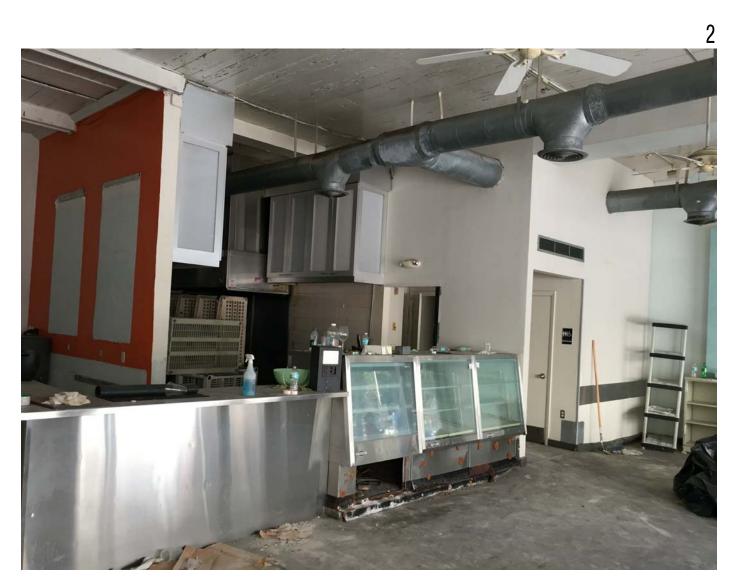

Unit F - Looking East 01-26-2016

Unit F - Looking Southeast 01-26-2016

Miami Beach, Florida

Interior Existing Photos (5)

No copies, transmissions, reproductions, or electronic revisions of any portions of these drawings in whole or in part be made without the express written permission of Zyscovich Architects. All designs indicated in these drawings are property of Zyscovich Architects. All copyrights reserved © 2016.

100 N Biscayne Blvd . 27th Fl Miami . FL 33132.2304 t 305.372.5222 f 305.577.4521

02-15-2017

\*\*Intention is to repurpose existing cypress elements into the interior based on current condition, and amount of cypress collected. The planks are currently painted, which reduces our ability to assess their condition and negatively impacts our ability to reuse those segments.

Unit F - Looking South 01-26-2016

3

Unit F - Looking West 01-26-2016