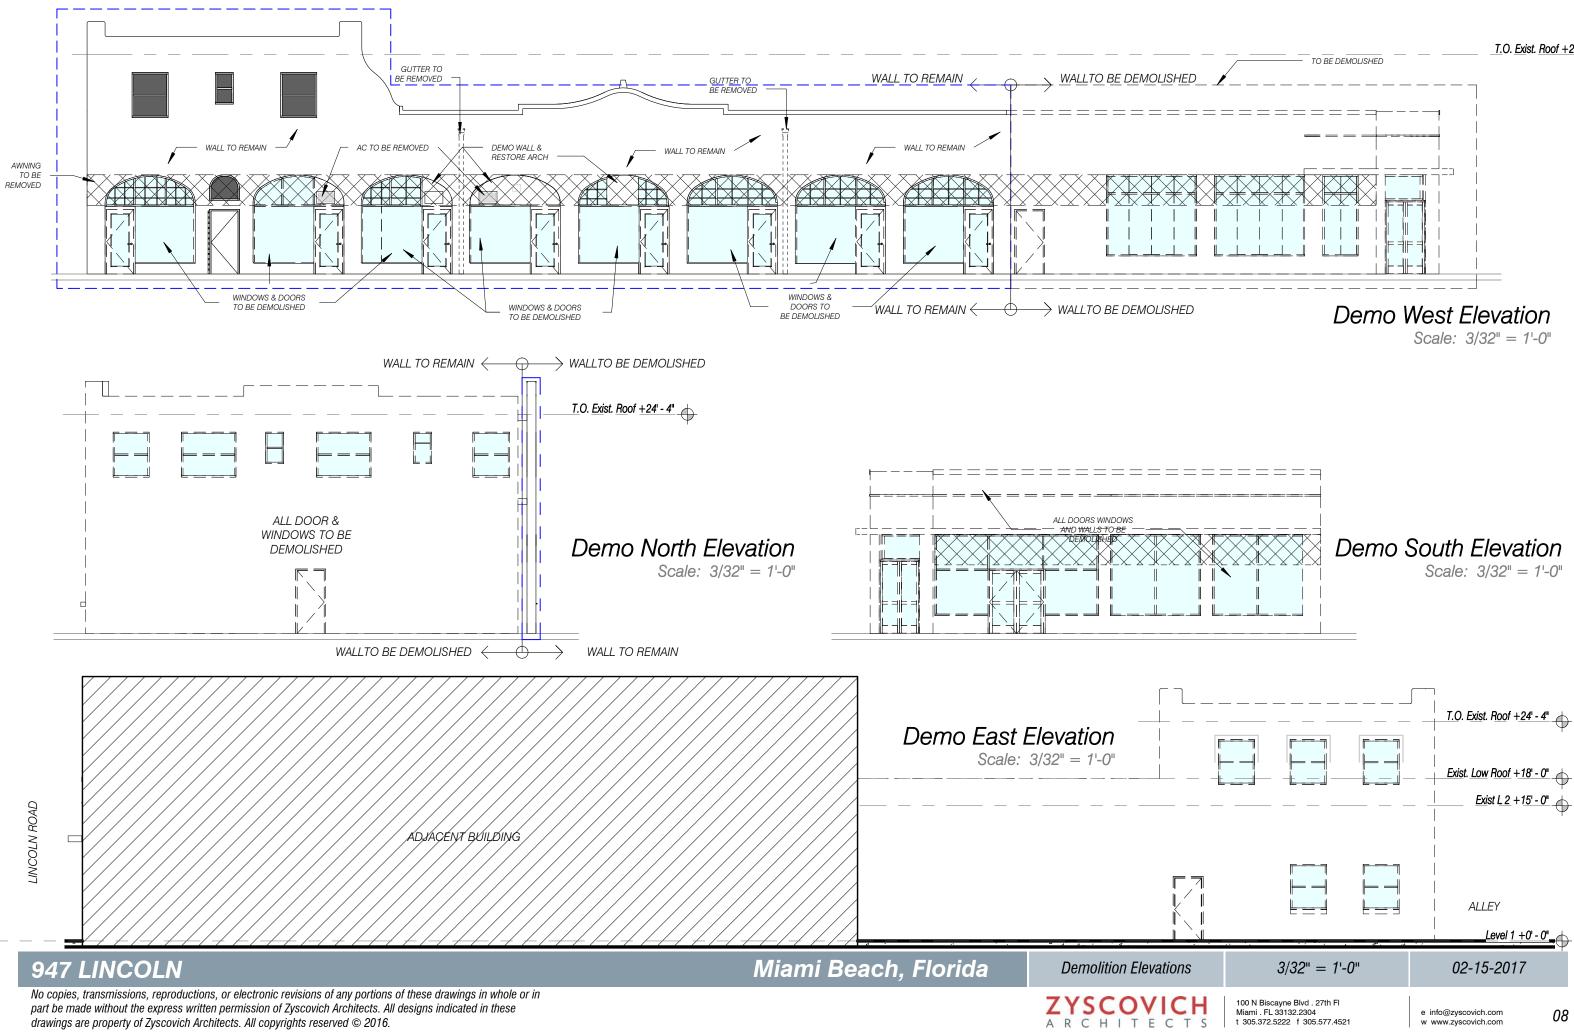

## 947 LINCOLN

No copies, transmissions, reproductions, or electronic revisions of any portions of these drawings in whole or in part be made without the express written permission of Zyscovich Architects. All designs indicated in these drawings are property of Zyscovich Architects. All copyrights reserved © 2016.

Miami Beach, Florida

Existing FAR

100 N Biscayne Blvd . 27th Fl Miami . FL 33132.2304 t 305.372.5222 f 305.577.4521 02-15-2017

MICHIGAN AVEUENE ELEVATION