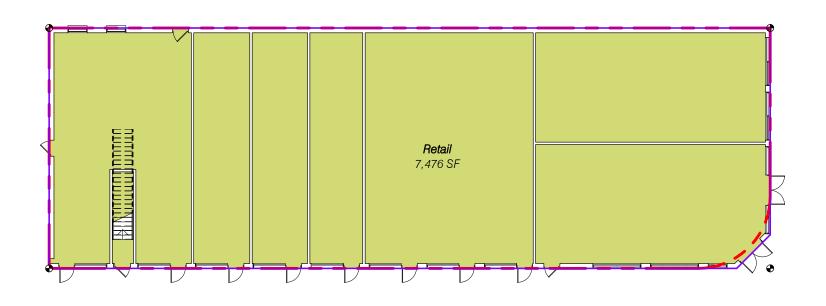

### EXISTING FAR

| Lot Size | 7,452 <b>SF</b>  |
|----------|------------------|
| Levels   | Area             |
| Level 1  | 7,476 SF         |
| Level 2  | 1,524 SF         |
|          | 9,000 SF FAR 1.2 |

## LOT COVERAGE

| LOT SIZE | 7,452 SF          |
|----------|-------------------|
| BLDG     | 7,452 SF (100.0%) |

Miami Beach, Florida

Existing FAR

100 N Biscayne Blvd . 27th Fl Miami . FL 33132.2304 t 305.372.5222 f 305.577.4521 02-15-2017

MICHIGAN AVEUENE ELEVATION