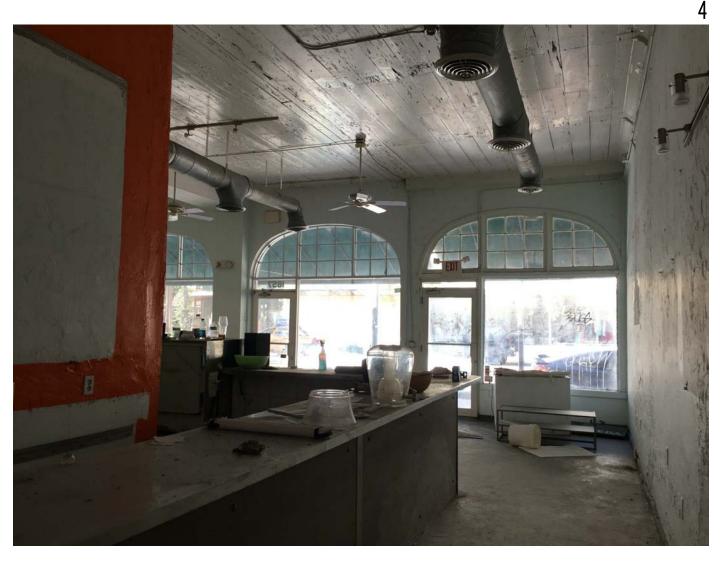

Unit F - Looking East 01-26-2016

Unit F - Looking Southeast 01-26-2016

Miami Beach, Florida

Interior Existing Photos (5)

No copies, transmissions, reproductions, or electronic revisions of any portions of these drawings in whole or in part be made without the express written permission of Zyscovich Architects. All designs indicated in these drawings are property of Zyscovich Architects. All copyrights reserved © 2016.

100 N Biscayne Blvd . 27th Fl Miami . FL 33132.2304 t 305.372.5222 f 305.577.4521

02-15-2017

\*\*Intention is to repurpose existing cypress elements into the interior based on current condition, and amount of cypress collected. The planks are currently painted, which reduces our ability to assess their condition and negatively impacts our ability to reuse those segments.

Unit F - Looking South 01-26-2016

3

Unit F - Looking West 01-26-2016