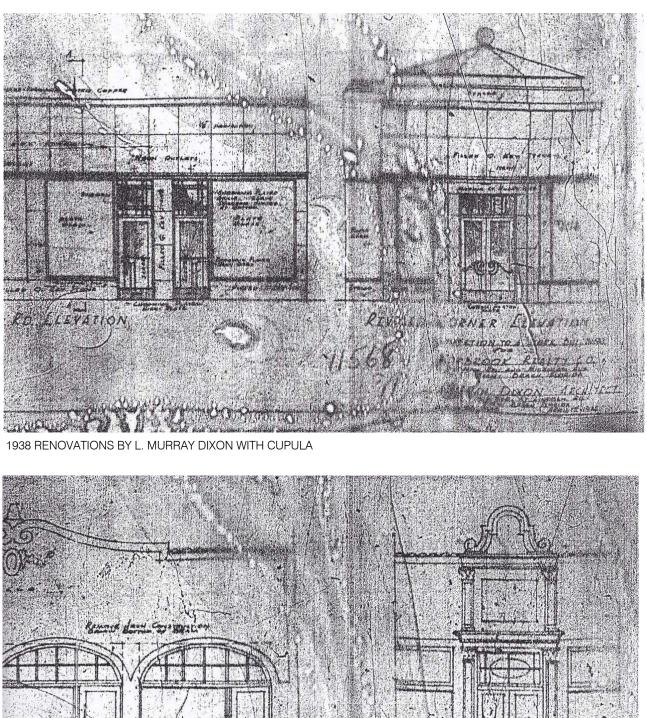

Miami Beach, Florida

Historical Images

ORIGINAL 1924 MICHIGAN AVENUE AND CORNER DESIGNS AS SHOWN ON 1938 DIXON DRAWINGS

100 N Biscayne Blvd . 27th Fl Miami . FL 33132.2304 t 305.372.5222 f 305.577.4521

02-15-2017