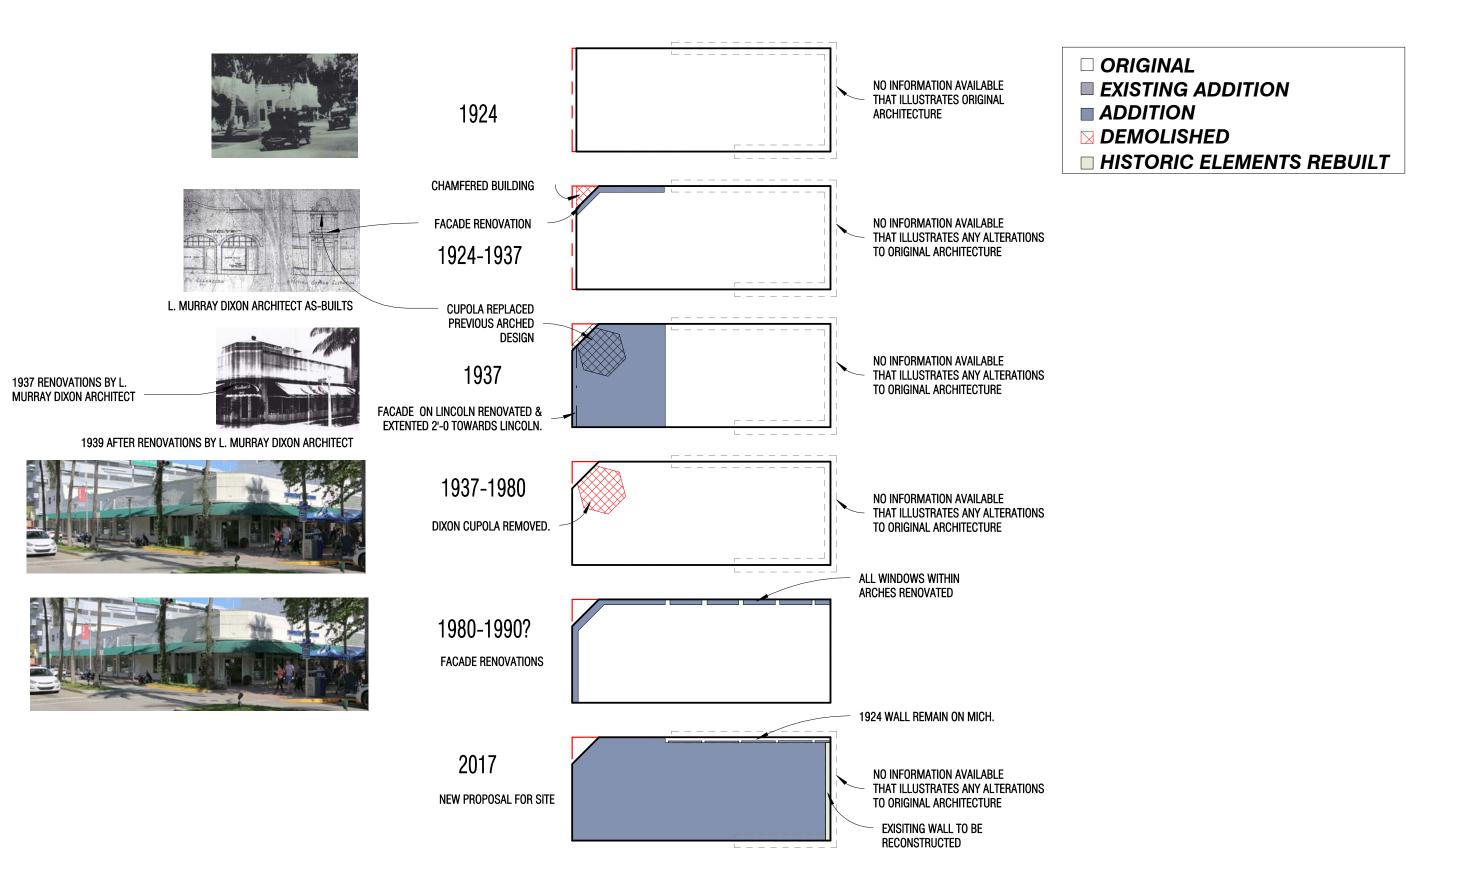

Miami Beach, FL

History of the Site

100 N Biscayne Blvd . 27th Fl Miami . FL 33132.2304 t 305.372.5222 f 305.577.4521

Miami Beach, Florida

Historical Images

ORIGINAL 1924 MICHIGAN AVENUE AND CORNER DESIGNS AS SHOWN ON 1938 DIXON DRAWINGS

100 N Biscayne Blvd . 27th Fl Miami . FL 33132.2304 t 305.372.5222 f 305.577.4521

02-15-2017

X-27

1938 SECTION SHOWING NEW 1938 ADDITION ONTO ORIGINAL 1924 WALL SECTION ALONG LINCOLN ROAD SHOWING 2'-0" ADDITION TO FRONT OF BUILDING

1938 DIXON DOOR HARDWARE DESIGN FOR CORNER MICHIGAN AVENUE RETAIL DOORS