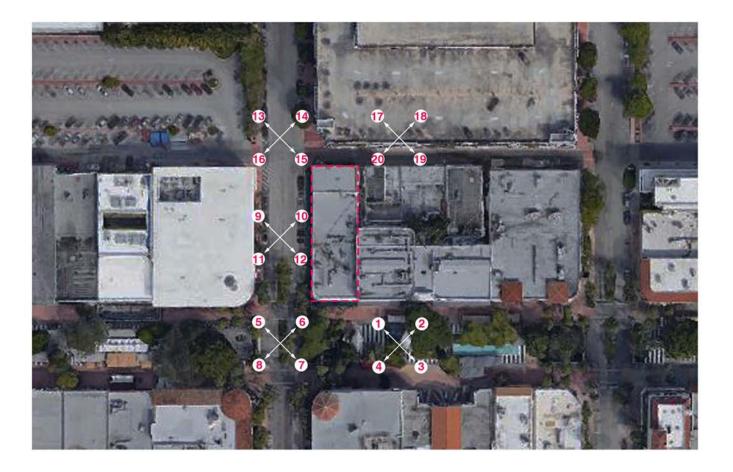

Miami Beach, Florida

Context Aerial

100 N Biscayne Blvd . 27th Fl Miami . FL 33132.2304 t 305.372.5222 f 305.577.4521

Miami Beach, Florida

Context 1.1

100 N Biscayne Blvd . 27th Fl Miami . FL 33132.2304 t 305.372.5222 f 305.577.4521

02-15-2017

X-2

No copies, transmissions, reproductions, or electronic revisions of any portions of these drawings in whole or in part be made without the express written permission of Zyscovich Architects. All designs indicated in these drawings are property of Zyscovich Architects. All copyrights reserved © 2016.

Miami Beach, Florida

6

Context 1.2

100 N Biscayne Blvd . 27th Fl Miami . FL 33132.2304 t 305.372.5222 f 305.577.4521

02-15-2017

Х-З

No copies, transmissions, reproductions, or electronic revisions of any portions of these drawings in whole or in part be made without the express written permission of Zyscovich Architects. All designs indicated in these drawings are property of Zyscovich Architects. All copyrights reserved © 2016.

Miami Beach, Florida

9

Context 1.3

100 N Biscayne Blvd . 27th Fl Miami . FL 33132.2304 t 305.372.5222 f 305.577.4521

02-15-2017

No copies, transmissions, reproductions, or electronic revisions of any portions of these drawings in whole or in part be made without the express written permission of Zyscovich Architects. All designs indicated in these drawings are property of Zyscovich Architects. All copyrights reserved © 2016.

Miami Beach, Florida

12

Context 1.4

100 N Biscayne Blvd . 27th Fl Miami . FL 33132.2304 t 305.372.5222 f 305.577.4521

02-15-2017

No copies, transmissions, reproductions, or electronic revisions of any portions of these drawings in whole or in part be made without the express written permission of Zyscovich Architects. All designs indicated in these drawings are property of Zyscovich Architects. All copyrights reserved © 2016.

Miami Beach, Florida

15

Context 1.5

100 N Biscayne Blvd . 27th Fl Miami . FL 33132.2304 t 305.372.5222 f 305.577.4521

02-15-2017

Miami Beach, Florida

Context 1.7

Miami Beach, Florida

18

Context 1.6

100 N Biscayne Blvd . 27th Fl Miami . FL 33132.2304 t 305.372.5222 f 305.577.4521

02-15-2017

No copies, transmissions, reproductions, or electronic revisions of any portions of these drawings in whole or in part be made without the express written permission of Zyscovich Architects. All designs indicated in these drawings are property of Zyscovich Architects. All copyrights reserved © 2016.