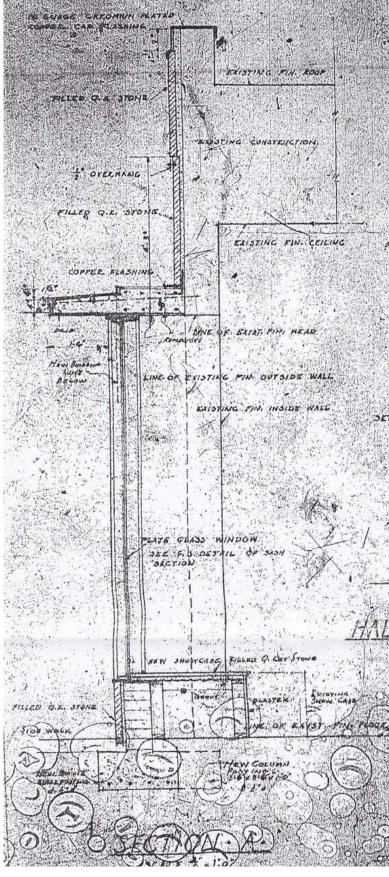

Miami Beach, Florida

Historical Images

ORIGINAL 1924 MICHIGAN AVENUE AND CORNER DESIGNS AS SHOWN ON 1938 DIXON DRAWINGS

100 N Biscayne Blvd . 27th Fl Miami . FL 33132.2304 t 305.372.5222 f 305.577.4521

02-15-2017

X-27

1938 SECTION SHOWING NEW 1938 ADDITION ONTO ORIGINAL 1924 WALL SECTION ALONG LINCOLN ROAD SHOWING 2'-0" ADDITION TO FRONT OF BUILDING

1938 DIXON DOOR HARDWARE DESIGN FOR CORNER MICHIGAN AVENUE RETAIL DOORS