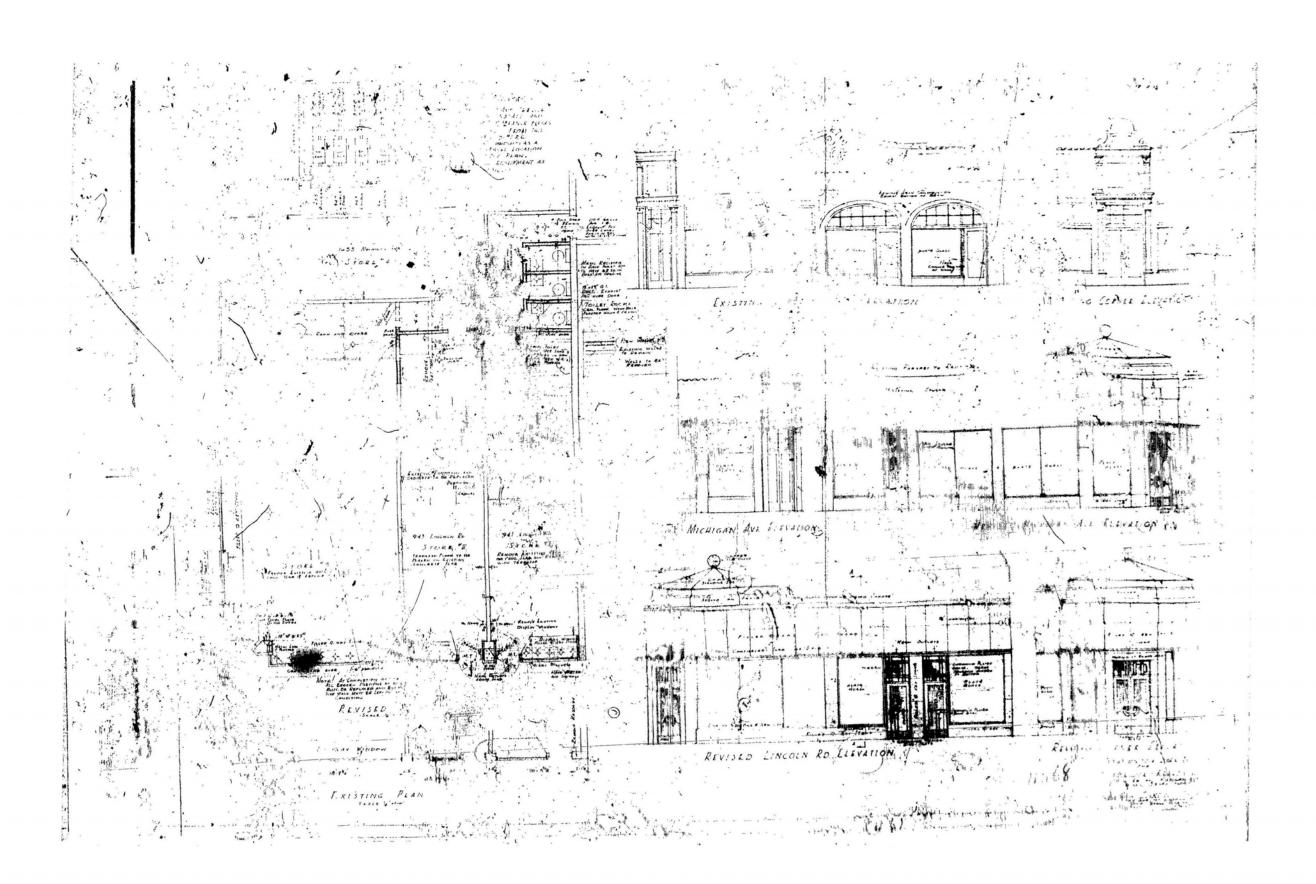

Miami Beach, Florida

Historical Images

ORIGINAL 1924 MICHIGAN AVENUE AND CORNER DESIGNS AS SHOWN ON 1938 DIXON DRAWINGS

100 N Biscayne Blvd . 27th Fl Miami . FL 33132.2304 t 305.372.5222 f 305.577.4521

02-15-2017

X-27

1938 SECTION SHOWING NEW 1938 ADDITION ONTO ORIGINAL 1924 WALL SECTION ALONG LINCOLN ROAD SHOWING 2'-0" ADDITION TO FRONT OF BUILDING

1938 DIXON DOOR HARDWARE DESIGN FOR CORNER MICHIGAN AVENUE RETAIL DOORS