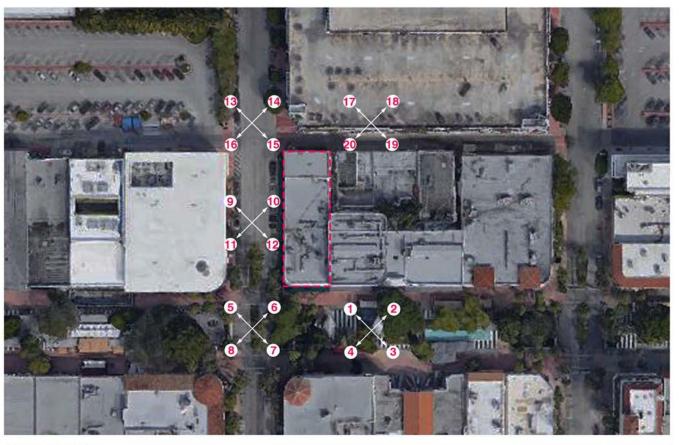

Miami Beach, Florida

Context Aerial

100 N Biscayne Blvd . 27th Fl Miami . FL 33132.2304 t 305.372.5222 f 305.577.4521