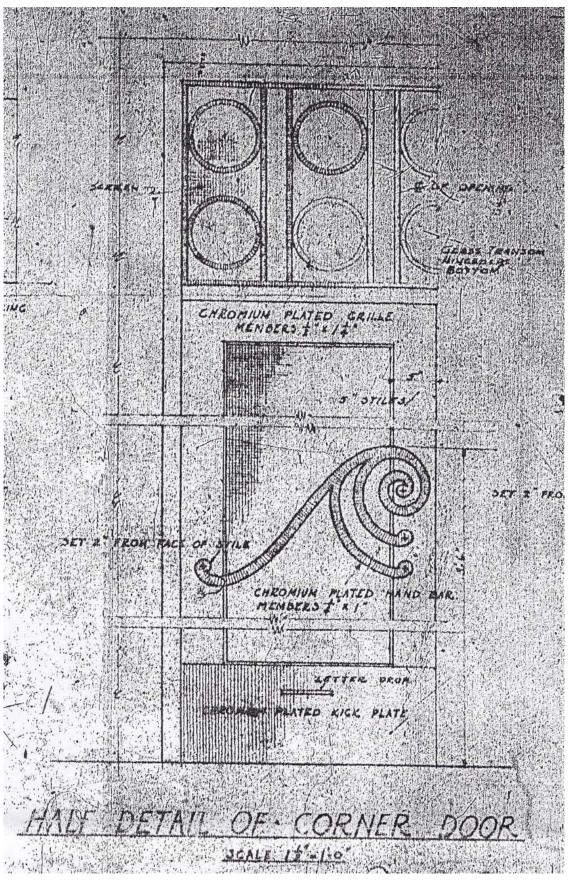

X-27

1938 SECTION SHOWING NEW 1938 ADDITION ONTO ORIGINAL 1924 WALL SECTION ALONG LINCOLN ROAD SHOWING 2'-0" ADDITION TO FRONT OF BUILDING

1938 DIXON DOOR HARDWARE DESIGN FOR CORNER MICHIGAN AVENUE RETAIL DOORS

Miami Beach, Florida

Historical Images

1938 DIXON DOOR HARDWARE DESIGN FOR CORNER ENTRANCE DOORS

100 N Biscayne Blvd . 27th Fl Miami . FL 33132.2304 t 305.372.5222 f 305.577.4521

02-15-2017

e info@zyscovich.com w www.zyscovich.com