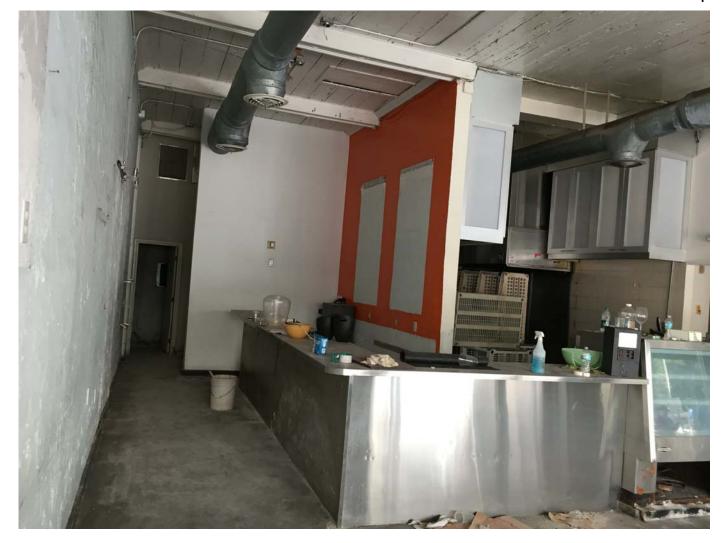

Unit F - Looking East 01-26-2016

Unit F - Looking Southeast 01-26-2016

Miami Beach, Florida

Interior Existing Photos (5)

No copies, transmissions, reproductions, or electronic revisions of any portions of these drawings in whole or in part be made without the express written permission of Zyscovich Architects. All designs indicated in these drawings are property of Zyscovich Architects. All copyrights reserved © 2016.

100 N Biscayne Blvd . 27th Fl Miami . FL 33132.2304 t 305.372.5222 f 305.577.4521

02-15-2017

\*\*Intention is to repurpose existing cypress elements into the interior based on current condition, and amount of cypress collected. The planks are currently painted, which reduces our ability to assess their condition and negatively impacts our ability to reuse those segments.

Unit F - Looking South 01-26-2016

3

Unit F - Looking West 01-26-2016