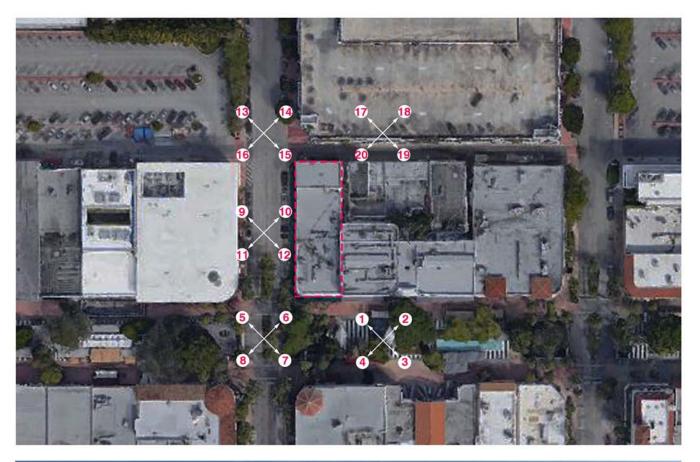

Miami Beach, Florida

Context Aerial

100 N Biscayne Blvd . 27th Fl Miami . FL 33132.2304 t 305.372.5222 f 305.577.4521