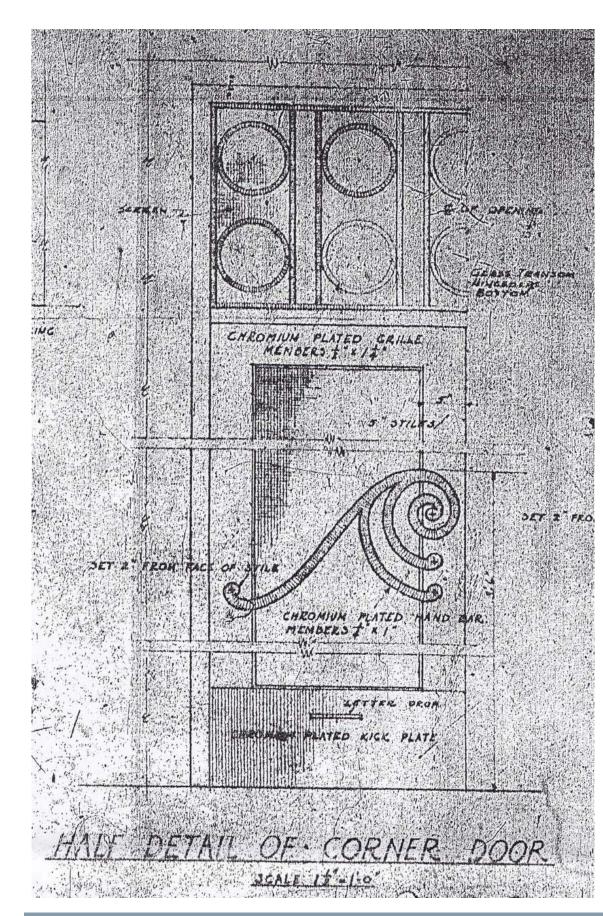

X-27

1938 SECTION SHOWING NEW 1938 ADDITION ONTO ORIGINAL 1924 WALL SECTION ALONG LINCOLN ROAD SHOWING 2'-0" ADDITION TO FRONT OF BUILDING

1938 DIXON DOOR HARDWARE DESIGN FOR CORNER MICHIGAN AVENUE RETAIL DOORS

Miami Beach, Florida

Historical Images

1938 DIXON DOOR HARDWARE DESIGN FOR CORNER ENTRANCE DOORS

100 N Biscayne Blvd . 27th Fl Miami . FL 33132.2304 t 305.372.5222 f 305.577.4521

02-15-2017

e info@zyscovich.com w www.zyscovich.com