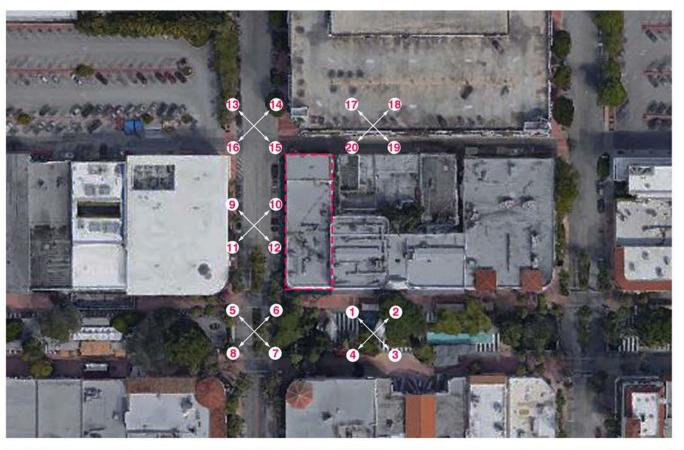

Miami Beach, Florida

15

Context 1.5

100 N Biscayne Blvd . 27th Fl Miami . FL 33132.2304 t 305.372.5222 f 305.577.4521

02-15-2017

Miami Beach, Florida

Context 1.7