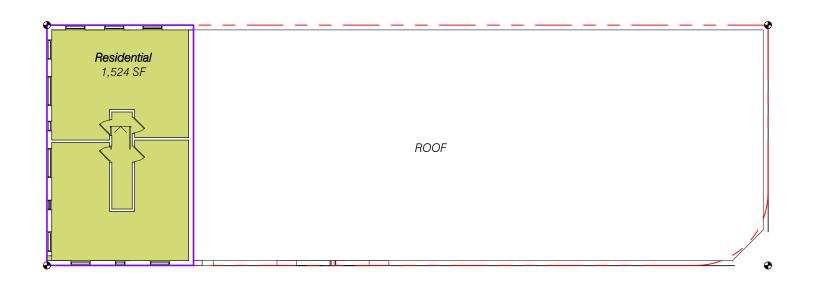

Miami Beach, Florida

100 N Biscayne Blvd . 27th Fl Miami . FL 33132.2304 t 305.372.5222 f 305.577.4521

e info@zyscovich.com w www.zyscovich.com

09

MICHIGAN AVE

Existing Level 2 Scale: 1/16" = 1'-0"

Miami Beach, Florida

Existing Second Floor Plan

100 N Biscayne Blvd . 27th Fl Miami . FL 33132.2304 t 305.372.5222 f 305.577.4521

02-15-2017

e info@zyscovich.com w www.zyscovich.com

09.1

Unit B - Looking East 01-26-2016

### EXISTING FAR

| Lot Size | 7,452 <b>SF</b>  |
|----------|------------------|
| Levels   | Area             |
| Level 1  | 7,476 SF         |
| Level 2  | 1,524 SF         |
|          | 9,000 SF FAR 1.2 |