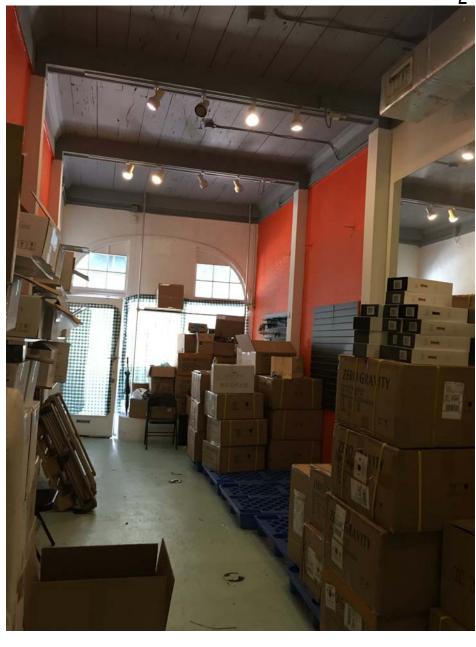

Unit F - Looking East 01-26-2016

Unit F - Looking Southeast 01-26-2016

Miami Beach, Florida

Interior Existing Photos (5)

No copies, transmissions, reproductions, or electronic revisions of any portions of these drawings in whole or in part be made without the express written permission of Zyscovich Architects. All designs indicated in these drawings are property of Zyscovich Architects. All copyrights reserved © 2016.

100 N Biscayne Blvd . 27th Fl Miami . FL 33132.2304 t 305.372.5222 f 305.577.4521

02-15-2017

\*\*Intention is to repurpose existing cypress elements into the interior based on current condition, and amount of cypress collected. The planks are currently painted, which reduces our ability to assess their condition and negatively impacts our ability to reuse those segments.

Unit F - Looking South 01-26-2016

3

Unit F - Looking West 01-26-2016