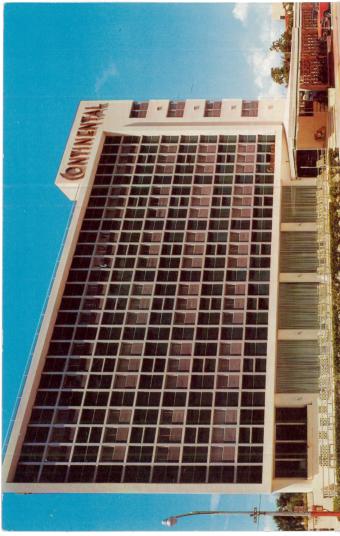

The Continental Hotel, constructed in 1948, is a fine example of the Postwar Modern architectural style in Miami Beach, although its front facade has been altered from its original design. It is a boxy, flat-roofed, five-story structure that originally cost \$350,000 and included 102 hotel rooms with baths, a dining room, and swimming pool. (1)

This newspaper article is accompanied by a rendering of the planned "glass-accentuated hotel," showing the upper four stories of the front facade as a continuous grid of windows. Although the rendering is only a drawing, an early color photograph of the completed hotel (2) confirms that the original front facade did indeed consist entirely of glass set into aluminum frames. At present, this front facade consists of 24 individual boxed windows, in rows of six per floor. This alteration probably occurred in the early 1990s; Design Review Board file #4341 (August 20, 1993) included "window replacement" at the Continental, and both a 1990s condo ad (5), as well as a 1994 photograph (6), show the boxed windows by that time.