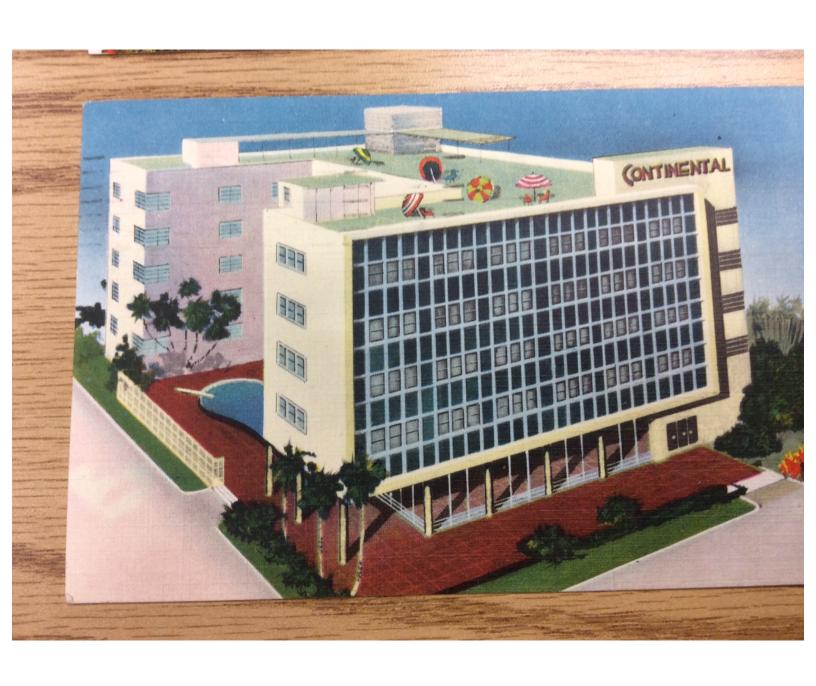

The Continental Hotel, constructed in 1948, is a fine example of the Postwar Modern architectural style in Miami Beach, although its front facade has been altered from its original design. It is a boxy, flat-roofed, five-story structure that originally cost \$350,000 and included 102 hotel rooms with baths, a dining room, and swimming pool. (1)

This newspaper article is accompanied by a rendering of the planned "glass-accentuated hotel," showing the upper four stories of the front facade as a continuous grid of windows. Although the rendering is only a drawing, an early color photograph of the completed hotel (2) confirms that the original front facade did indeed consist entirely of glass set into aluminum frames. At present, this front facade consists of 24 individual boxed windows, in rows of six per floor. This alteration probably occurred in the early 1990s; Design Review Board file #4341 (August 20, 1993) included "window replacement" at the Continental, and both a 1990s condo ad (5), as well as a 1994 photograph (6), show the boxed windows by that time.

One of the archival postcards (2) from circa 1948 contains multiple images of the Continental, both exterior and interior, made from black-and-white photographs that have been hand-tinted. In the absence of original plans, these give the only clues about the original interior that have been found so far. The front facade is shown with its grid of windows, and inset on the sides are views of the "swimming pool," which appears to be kidney-shaped; the "grill and cocktail lounge," which was probably located on the north side of the pool; a guest "bedroom;" and the "spacious lobby." While not much can be clearly discerned in this small photo, the lobby appears to have a bas-relief decorating its west wall, and a welter of chairs and sofas that do not seem particularly French provincial.

As a Contributing building in the Collins Waterfront Historic District of Miami Beach, the Continental retains many distinctive features of the Postwar Modern style, despite the alterations to the front facade. These include overall asymmetry, the grand-scale "boxing" of the upper front facade, the signage slab at the north end, and the channel-letter signs on the east and north parapets. On the ground floor in front, plate-glass windows are interspersed with round half-columns, which continue around the south elevation. A metal railing around the front terrace appears to be original.