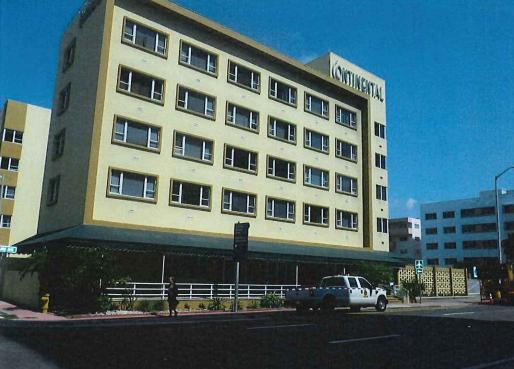

This newspaper article is accompanied by a rendering of the planned "glass-accentuated hotel," showing the upper four stories of the front facade as a continuous grid of windows. Although the rendering is only a drawing, an early color photograph of the completed hotel (2) confirms that the original front facade did indeed consist entirely of glass set into aluminum frames. At present, this front facade consists of 24 individual boxed windows, in rows of six per floor. This alteration probably occurred in the early 1990s; Design Review Board file #4341 (August 20, 1993) included "window replacement" at the Continental, and both a 1990s condo ad (5), as well as a 1994 photograph (6), show the boxed windows by that time.

As a Contributing building in the Collins Waterfront Historic District of Miami Beach, the Continental retains many distinctive features of the Postwar Modern style, despite the alterations to the front facade. These include overall asymmetry, the grand-scale "boxing" of the upper front facade, the signage slab at the north end, and the channel-letter signs on the east and north parapets. On the ground floor in front, plate-glass windows are interspersed with round half-columns, which continue around the south elevation. A metal railing around the front terrace appears to be original.