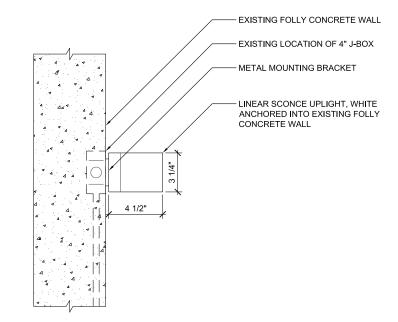

LY CONCRETE ROOF

 $^{-7}\frac{7}{8}$ " L x 3  $\frac{3}{8}$ " W x 2  $\frac{1}{4}$ " W UNIVERSAL POWER MOUNT BOLTED TO FOLLY ROOF. DRIVER CAN POWER 2

**FIXTURES** 

LED ADJUSTABLE ACCENT LIGHT - WHITE



\*SIMULATED LIGHT EFFECTS ARE NOT PHOTOREALISTIC

# FOLLY LIGHTING | 500 BLOCK FOLLY



EXISTING CONDITION - FALL 2016



### FOLLY LIGHTING | 500 BLOCK



LIGHT EFFECT SIMULATION\*

### **DESIGN FEATURES:**

- LED ACCENT LIGHTS MOUNTED ON EXISTING FOLLY, UPLIGHTING INTERIOR OF A-FRAME
- LINEAR SCONCE LIGHTS MOUNTED ON EXISTING FOLLY, WASHING INTERIOR WALLS

### **DETAILS:**

- LINEAR SCONCE LIGHT FIXTURES WITH INTEGRAL DRIVERS
- 1 DRIVER BOX LOCATED BELOW GRADE IN ADJACENT PLANTER
- EXISTING CONDUIT AND J-BOXES TO BE RE-USED. ANY NEW WIRING OR CONDUIT TO BE EMBEDDED IN FOLLY STRUCTURE





LINEAR SCONCE MOUNTING DETAIL



A-FRAME UPLIGHT DETAIL

LED ADJUSTABLE ACCENT LIGHT - WHITE









## FOLLY LIGHTING | CONDUIT CONCEALMENT DETAILS

### **CONDITION A: FOLLY SUPPORTED BY STEEL COLUMNS**



### CONDUIT IN EXISTING STEEL COLUMN @ ROOF



CONDUIT IN EXISTING STEEL COLUMN @ GRADE

### **CONDITION B: FOLLY SUPPORTED BY CONCRETE WALLS**



CONDUIT SLOT IN EXISTING FOLLY WALL - SECTION



CONDUIT SLOT IN EXISTING FOLLY WALL - PLAN