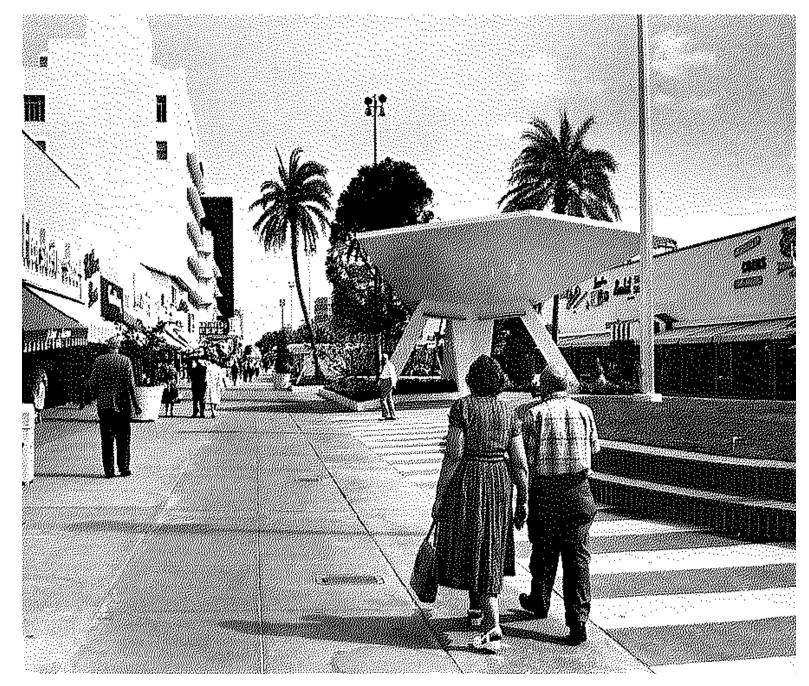

x 1' DEEP NOTCHED
REVEAL

ARMREST, ANODIZED
ALUMINUM, 4' O.C.

PRECAST CONCRETE W/
INTEGRAL WATERPROOFING
HONED FINISH
CONT. LIGHT FIXTURE COVE

CIP CONCRETE PAVING

2" LEVELING MORTAR
3/4"0 STAINLESS PIN @ 3'-0"
O.C. MAX., (2) MIN. PER
PRECAST ELEMENT

REINFORCED CONT. CIP
CONCRETE FOOTING
COMPACTED AGG. BASE
COMPACTED SUBGRADE SOIL
PERFORATED PIPE SCD



03 - PRECAST SEATWALL REVEAL (TYP.)

02 - PRECAST SEATWALL (TYP.)

**01** - PRECAST SEATWALL WITH BACK (TYP.)

**ENTRY GARDENS - DETAILS** 

MATERIAL PALETTE:

ACID WASHED WHITE PRECAST CONCRETE

HONED WHITE PRECAST CONCRETE







# **EUCLID STAGE**



# 600-700 BLOCKS | EXISTING CONDITIONS



VIEW FACING WEST, 2016



VIEW FACING WEST, 2017



VIEW FACING NORTH EAST, 2017



VIEW FACING WEST 2016



# 600-700 BLOCKS | HISTORIC PHOTOS





SOURCE: MIAMI HERALD

SOURCE: MIAMI HERALD

### 600-700 BLOCK | NATIONAL REGISTER OF HISTORIC PLACES ASSESSMENT

- 1 set of bollards (N/C)
- 2 1 square planter
- (3) 1 U-frame shade canopy structure
- **(4)** 4 tall square planters
- **(5)** 2 geometric planters with semi-circular cutouts
- 6 1 circular fountain frames by aforementioned planters

- (8) 1 amphitheater or band shell structure with winged canopy on pilotis, incorporating a fountain waterfall and planters
- **9** 7 angular or polygonal planters
- 1 zigzag canopy with short blank walls as supporting elements
- (11) 1 set of bollards (N/C)



CURRENT 600-700 PLANS (SOURCE: NATIONAL REGISTER OF HISTORIC PLACES)



N/C NON CONTRIBUTING ELEMENT



## **EUCLID STAGE** | 600-700 BLOCKS



EXISTING CONDITIONS, 2015



PREVIOUSLY A