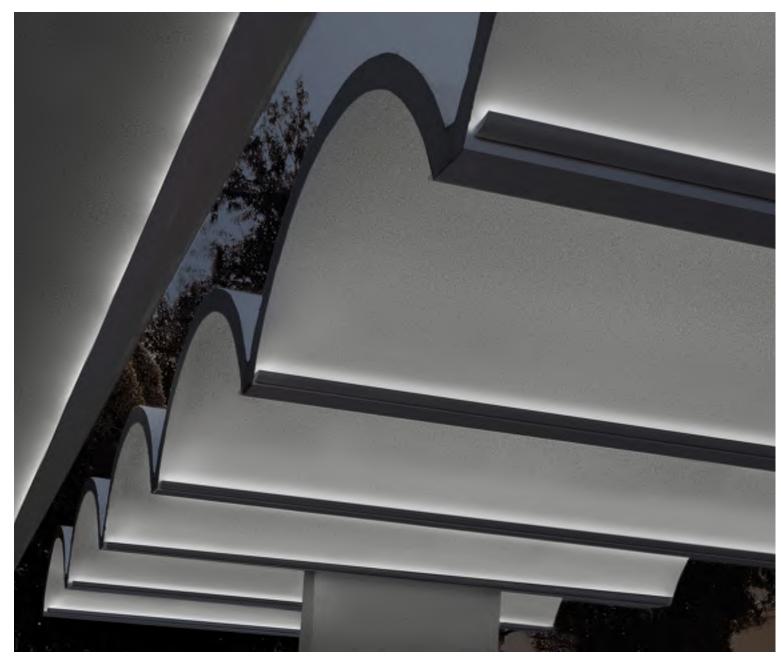

LLY LIGHTING | 1000 BLOCK FOLLY



LIGHT EFFECT SIMULATION\*

### **DESIGN FEATURES:**

- CONCEAL PERIMETER LIGHT FIXTURE WITH WHITE PAINTED STEEL CHANNEL FASTENED TO UNDERSIDE OF FOLLY ROOF
- ACHIEVE WASH EFFECT WITH LIGHT SHELF INTEGRATED IN PERIMETER CHANNEL
- LOCATE DRIVER BOXES ON FOLLY ROOF, SETBACK A MINIMUM OF 6' FROM EDGE

### **DETAILS:**

- 14 DRIVER BOXES DISTRIBUTED ON FOLLY ROOF, OUT OF LINE OF SIGHT
- EXISTING CONDUIT TO BE REUSED, NEW CONDUIT TO BE FISHED THROUGH EXISTING COLUMNS. (SEE TYPICAL CONDUIT DETAILS)
- 14x 1/2" DIAMETER HOLES TO BE DRILLED IN ROOF OF EXISTING FOLLY





### LIGHT CHANNEL DETAIL (TYP.)



FLEXIBLE LED STRIP FIXTURE - WHITE



# FOLLY LIGHTING | 1000 BLOCK FOLLY VAULTS







EXISTING CONDITION - FALL 2016



# 1000 BLOCK VAULTS | TYPICAL DETAIL





PROPOSED LIGHT CHANNEL VISUALIZATION - 1000 BLOCK FOLLY VAULTS



### FOLLY LIGHTING | 1000 BLOCK FOLLY VAULTS



LIGHT EFFECT SIMULATION\*

### **DESIGN FEATURES:**

- CONCEAL LINEAR LIGHT FIXTURE WITH WHITE PAINTED STEEL CHANNEL FASTENED TO BASE OF VAULT
- ACHIEVE WASH EFFECT WITH LIGHT SHELF INTEGRATED IN LINEAR CHANNEL
- LOCATE DRIVER BOXES IN ADJACENT PLANTERS AT GRADE

### **DETAILS:**

- 3 DRIVER BOXES DISTRIBUTED IN ADJACENT PLANTERS, OUT OF LINE OF SIGHT
- WIRING EMBEDDED IN EXISTING FOLLY STRUCTURE (SEE TYPICAL CONDUIT DETAILS)





#### LINEAR LIGHT CHANNEL DETAIL AT 1000 BLOCK VAULT



FLEXIBLE LED STRIP FIXTURE - WHITE



# FOLLY LIGHTING | 800 BLOCK FOLLY



EXISTING CONDITION - FALL 2016



### FOLLY LIGHTING | 800 BLOCK FOLLY



LIGHT EFFECT SIMULATION\*

### **DESIGN FEA