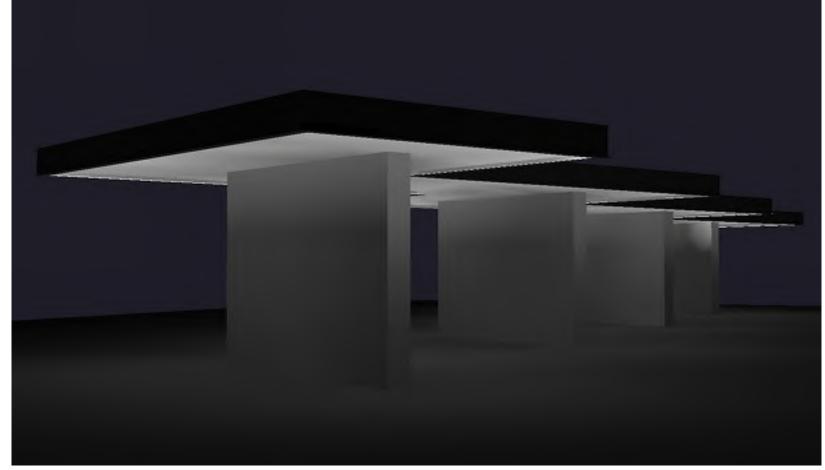

00 BLOCK FOLLY



LIGHT EFFECT SIMULATION\*

### **DESIGN FEATURES:**

- CONCEAL PERIMETER LIGHT FIXTURE WITH WHITE PAINTED STEEL CHANNEL FASTENED TO UNDERSIDE OF FOLLY ROOF
- ACHIEVE WASH EFFECT WITH LIGHT SHELF INTEGRATED IN PERIMETER CHANNEL
- LOCATE DRIVER BOXES ON FOLLY ROOF, SETBACK A MINIMUM OF 6' FROM EDGE

### **DETAILS:**

- 1 DRIVER BOX PER TRIANGULAR ROOF SLAB (6 TOTAL) OUT OF LINE OF SIGHT
- CONDUIT TO BE FISHED THROUGH EXISTING COLUMNS (SEE TYPICAL CONDUIT DETAILS)
- 6x 1/2" DIAMETER HOLE TO BE DRILLED IN ROOF OF EXISTING FOLLY TO PASS WIRING

\*SIMULATED LIGHT EFFECTS ARE NOT PHOTOREALISTIC



### LIGHT CHANNEL DETAIL (TYP.)



FLEXIBLE LED STRIP FIXTURE - WHITE



## FOLLY LIGHTING | 600 BLOCK FOLLY



EXISTING CONDITION - FALL 2016



### FOLLY LIGHTING | 600 BLOCK FOLLY



LIGHT EFFECT SIMULATION\*

### **DESIGN FEATURES:**

- CONCEAL PERIMETER LIGHT FIXTURE WITH WHITE PAINTED STEEL CHANNEL FASTENED TO UNDERSIDE OF FOLLY ROOF
- ACHIEVE WASH EFFECT WITH LIGHT SHELF INTEGRATED IN PERIMETER CHANNEL
- LOCATE DRIVER BOXES ON FOLLY ROOF, SETBACK A MINIMUM OF 6' FROM EDGE

### **DETAILS:**

- 3 DRIVER BOXES DISTRIBUTED ON FOLLY ROOF, OUT OF LINE OF SIGHT
- CONDUIT EMBEDDED IN EXISTING FOLLY STRUCTURE (SEE TYPICAL CONDUIT DETAILS)
- 3x 1/2" DIAMETER HOLE TO BE DRILLED IN ROOF OF EXISTING FOLLY TO PASS WIRING

\*SIMULATED LIGHT EFFECTS ARE NOT PHOTOREALISTIC



### LIGHT CHANNEL DETAIL (TYP.)



FLEXIBLE LED STRIP FIXTURE - WHITE



# FOLLY LIGHTING | EUCLID BANDSHELL



**EXISTING CONDITION - FALL 2016** 



### FOLLY LIGHTING | EUCLID BANDSHELL



LIGHT EFFECT SI