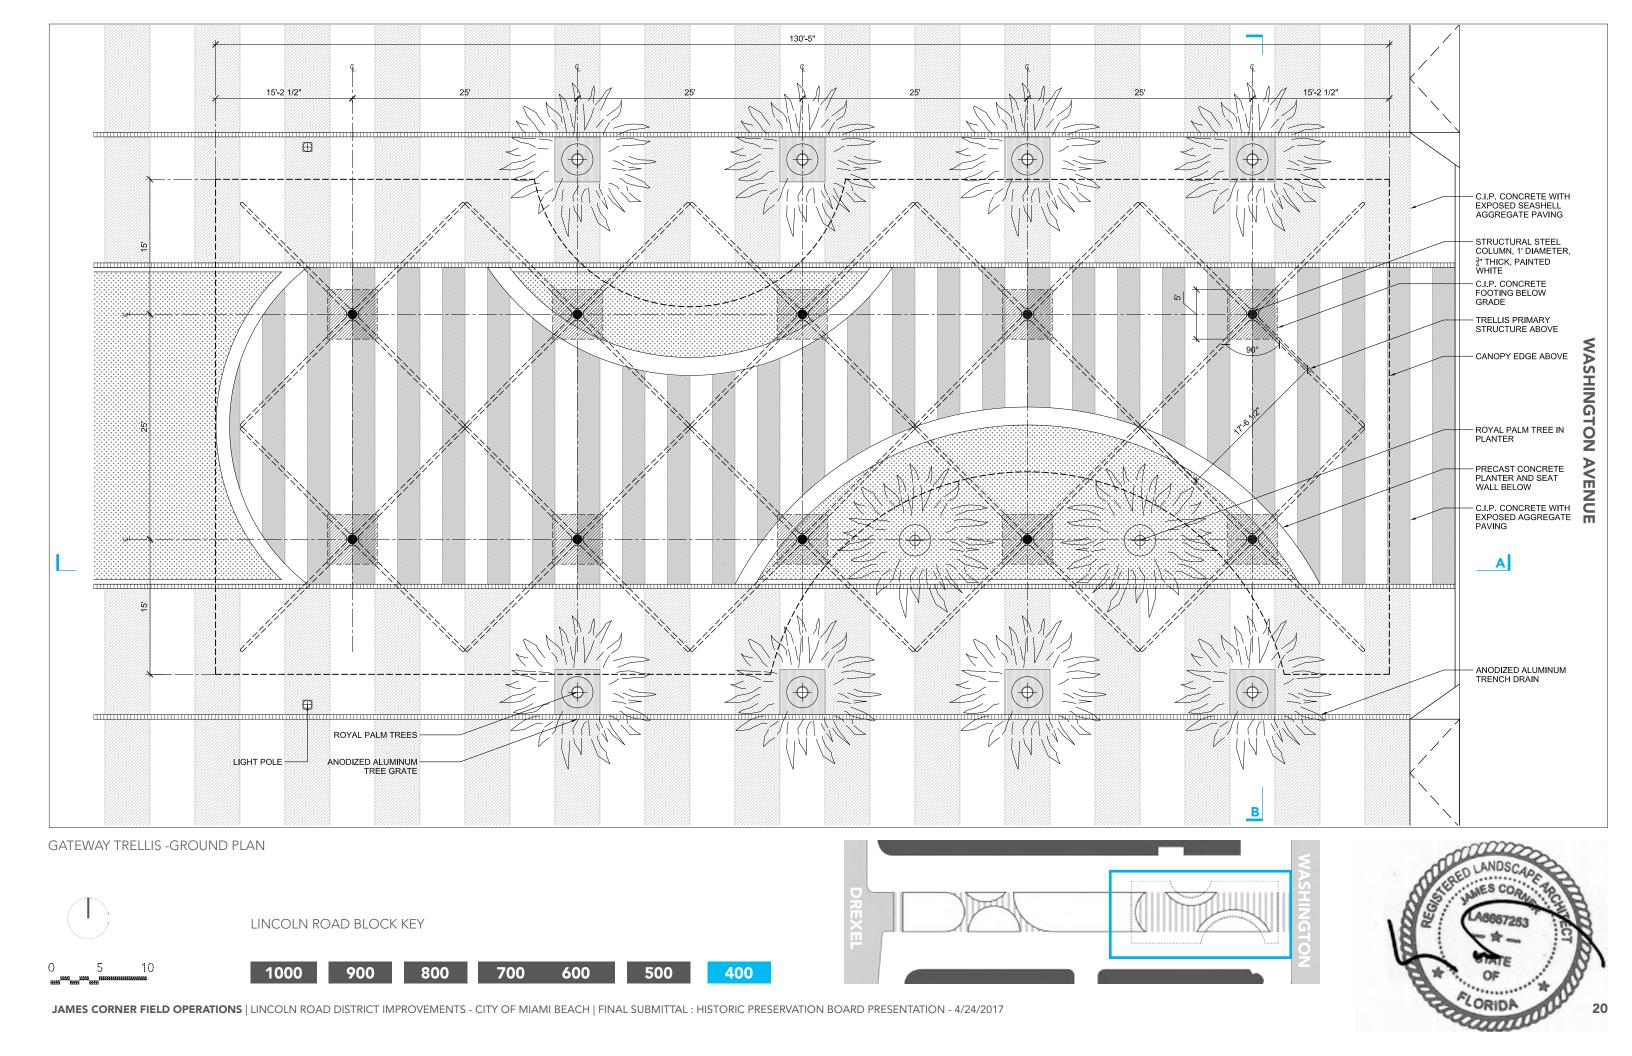

RIC PLACES)

\*original Morris Lapidus design was replaced in 1997 with current Carlos Zapata follies and landscape design by Ben Wood



## GATEWAY TRELLIS | 400 BLOCK



EXISTING CONDITIONS FACING WEST FROM WASHINGTON AVE.



PREVIOUSLY APPROVED 2015 MASTER PLAN RENDERING



PROPOSED REVISED DESIGN RENDERING

- DESIGN UPDATES SINCE 2015 MASTER PLAN:
- SHORTENED TRELLIS TO 1/3 OF ORIGINAL LENGTH
- REFINED SHAPE AND STRUCTURE
- ENGINEERED STRUCTURAL SYSTEM AND CONNECTIONS
- DEVELOPED LIGHTING DESIGN
- DEFINED MATERIALS



## GATEWAY TRELLIS | 400 BLOCK

## **2015 MASTER PLAN**



400 BLOCK ELEVATION | 2015 MASTER PLAN



400 BLOCK PLAN | 2015 MASTER PLAN



## GATEWAY TRELLIS | 400 BLOCK

## **REVISED DESIGN**



400 BLOCK ELEVATION | REVISED DESIGN



400 BLOCK PLAN | REVISED DESIGN











GATEWAY TRELLIS - LONGITUDINAL SECTION (A)





GATEWAY TRELLIS - CROSS SECTION (B)





**GATEWAY TRELLIS - DETAILS** 





**GATEWAY TRELLIS - DETAILS** 









**06** - PURLIN MOUNTING BRACKET PLAN (CORNER)

**05** - PURLIN MOUNTING BRACKET ELEVATION (CORNER)

**04** - PURLIN MOUNTING BRACKET AXONOMETRIC (CORNER)





STEEL PURLINS, HSS 6" x 2" x 3", PREDRILLED & PAINTED WHITE, BOLTED TO STEEL MOUNTING BRACKET

PRE-DRILLED STEEL MOUNTING
BRACKET, 3" THICK WITH SLOTTED
HOLES, WELDED TO CRUCIFORM BEAM, PAINTED WHITE

CUSTOM CRUCIFORM STRUCTURAL STEEL BEAM

03 - PURLIN MOUNTING BRACKET PLAN (TYP.)

02 - PURLIN MOUNTING BRACKET ELEVATION (TYP.)

**01** - PURLIN MOUNTING BRACKET AXONOMETRIC (TYP.)

**GATEWAY TRELLIS - DETAILS** 









**06** - PURLIN MOUNTING BRACKET PLAN (CENTER)