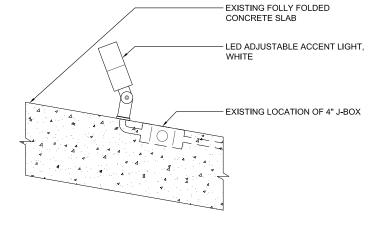

CONCRETE ROOF

 $^{-7}\frac{7}{8}$ " L x 3  $\frac{3}{8}$ " W x 2  $\frac{1}{4}$ " W UNIVERSAL POWER MOUNT BOLTED TO FOLLY ROOF. DRIVER CAN POWER 2

**FIXTURES** 

LED ADJUSTABLE ACCENT LIGHT - WHITE



\*SIMULATED LIGHT EFFECTS ARE NOT PHOTOREALISTIC

# FOLLY LIGHTING | 500 BLOCK FOLLY



EXISTING CONDITION - FALL 2016



### FOLLY LIGHTING | 500 BLOCK



LIGHT EFFECT SIMULATION\*

### **DESIGN FEATURES:**

- LED ACCENT LIGHTS MOUNTED ON EXISTING FOLLY, UPLIGHTING INTERIOR OF A-FRAME
- LINEAR SCONCE LIGHTS MOUNTED ON EXISTING FOLLY, WASHING INTERIOR WALLS

### **DETAILS:**

- LINEAR SCONCE LIGHT FIXTURES WITH INTEGRAL DRIVERS
- 1 DRIVER BOX LOCATED BELOW GRADE IN ADJACENT PLANTER
- EXISTING CONDUIT AND J-BOXES TO BE RE-USED. ANY NEW WIRING OR CONDUIT TO BE EMBEDDED IN FOLLY STRUCTURE





LINEAR SCONCE MOUNTING DETAIL



A-FRAME UPLIGHT DETAIL

LED ADJUSTABLE ACCENT LIGHT - WHITE









## FOLLY LIGHTING | CONDUIT CONCEALMENT DETAILS

### **CONDITION A: FOLLY SUPPORTED BY STEEL COLUMNS**



### CONDUIT IN EXISTING STEEL COLUMN @ ROOF



CONDUIT IN EXISTING STEEL COLUMN @ GRADE

### **CONDITION B: FOLLY SUPPORTED BY CONCRETE WALLS**



CONDUIT SLOT IN EXISTING FOLLY WALL - SECTION



CONDUIT SLOT IN EXISTING FOLLY WALL - PLAN