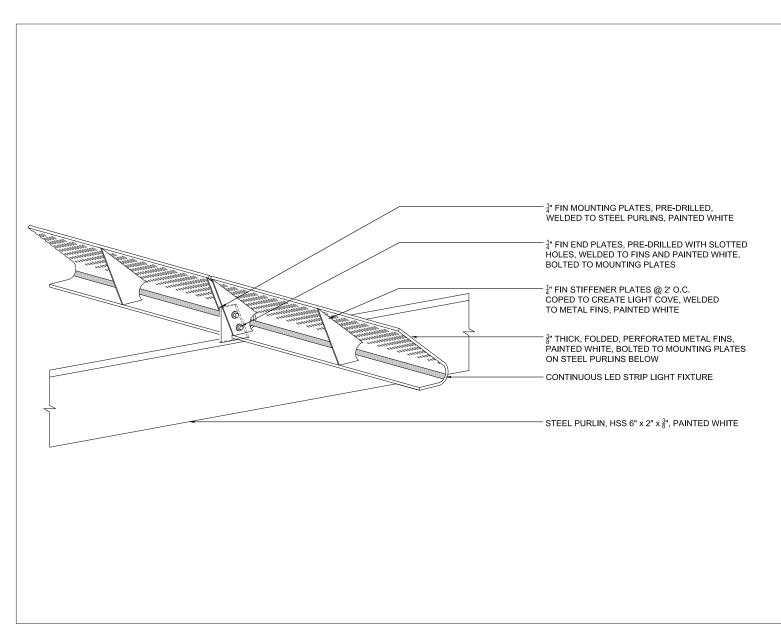

NTING BRACKET AXONOMETRIC (CENTER)







03 - PURLIN MOUNTING BRACKET PLAN (EDGE)

02 - PURLIN MOUNTING BRACKET ELEVATION (EDGE)

01 - PURLIN MOUNTING BRACKET AXONOMETRIC (EDGE)

**GATEWAY TRELLIS - DETAILS** 





**GATEWAY TRELLIS - DETAILS** 



### TYPICAL FIN MODULE

UPPER FIN 33 % PERFORATED TO REDUCE WIND LOADING



### **TRELLIS MEMBERS & FINISHES**

- FOLDED, PERFORATED METAL FINS WHITE TNEMEC PAINT FINISH
- TAPERED STEEL PURLINS
  WHITE TNEMEC PAINT FINISH
- PREFABRICATED CRUCIFORM STEEL BEAM
  WHITE TNEMEC PAINT FINISH
- 1 STEEL COLUMN
  WHITE TNEMEC PAINT FINISH





SUMMER SOLSTICE MORNING

SUMMER SOLSTICE NOON



SUMMER SOLSTICE EVENING



GATEWAY TRELLIS - SUN AND SHADE STUDIES





WINTER SOLSTICE NOON



WINTER SOLSTICE EVENING







GATEWAY TRELLIS - NIGHT RENDERING







GATEWAY TRELLIS - LIGHTING DETAIL

GATEWAY TRELLIS - LIGHTING PRECEDENT IMAGE

### **DESIGN FEATURES:**

- LED ACCENT LINEAR LIGHTS MOUNTED ON EACH FIN
- LIGHTS WILL HAVE THE CAPACITY TO BE PROGRAMMED FOR A MULTIPLICITY OF COLORS AS WELL AS A CONSISTENT WARM WHITE COLOR IF DESIRED.



### ENTRY GARDENS | 400 BLOCK



EXISTING CONDITIONS FACING WEST, 2017



PREVIOUSLY APPROVED 2015 MASTER PLAN RENDERING



PROPOSED REVISED DESIGN RENDERING

### **DESIGN UPDATES SINCE 2015 MASTER PLAN:**

- INCREASED PLANTING BY RESHAPING THE EXISTING 400 BLOCK PLANTER INTO
   CIRCULAR GEOMETRIES THAT REFERENCE LAPIDUS' ORIGINAL PLANS FOR THIS BLOCK
- CREATED CROSS-BLOCK PEDESTRIAN PASSAGEWAYS.
- UNDULATING PLANTING TOPOGRAPHY WHILE PRESERVING EXISTING TREES
- INTEGRATED SEATING





ENTRY GARDENS RENDE