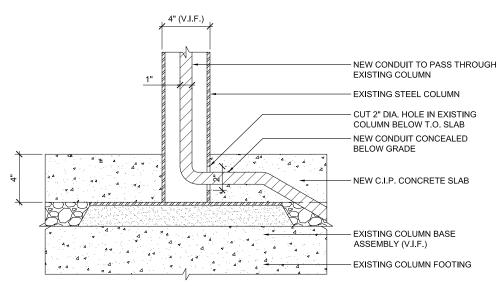

FOLLY LIGHTING | 500 BLOCK FOLLY



EXISTING CONDITION - FALL 2016



### FOLLY LIGHTING | 500 BLOCK



LIGHT EFFECT SIMULATION\*

### **DESIGN FEATURES:**

- LED ACCENT LIGHTS MOUNTED ON EXISTING FOLLY, UPLIGHTING INTERIOR OF A-FRAME
- LINEAR SCONCE LIGHTS MOUNTED ON EXISTING FOLLY, WASHING INTERIOR WALLS

### **DETAILS:**

- LINEAR SCONCE LIGHT FIXTURES WITH INTEGRAL DRIVERS
- 1 DRIVER BOX LOCATED BELOW GRADE IN ADJACENT PLANTER
- EXISTING CONDUIT AND J-BOXES TO BE RE-USED. ANY NEW WIRING OR CONDUIT TO BE EMBEDDED IN FOLLY STRUCTURE





LINEAR SCONCE MOUNTING DETAIL



A-FRAME UPLIGHT DETAIL

LED ADJUSTABLE ACCENT LIGHT - WHITE









## FOLLY LIGHTING | CONDUIT CONCEALMENT DETAILS

### **CONDITION A: FOLLY SUPPORTED BY STEEL COLUMNS**



### CONDUIT IN EXISTING STEEL COLUMN @ ROOF



CONDUIT IN EXISTING STEEL COLUMN @ GRADE

### **CONDITION B: FOLLY SUPPORTED BY CONCRETE WALLS**



CONDUIT SLOT IN EXISTING FOLLY WALL - SECTION



CONDUIT SLOT IN EXISTING FOLLY WALL - PLAN