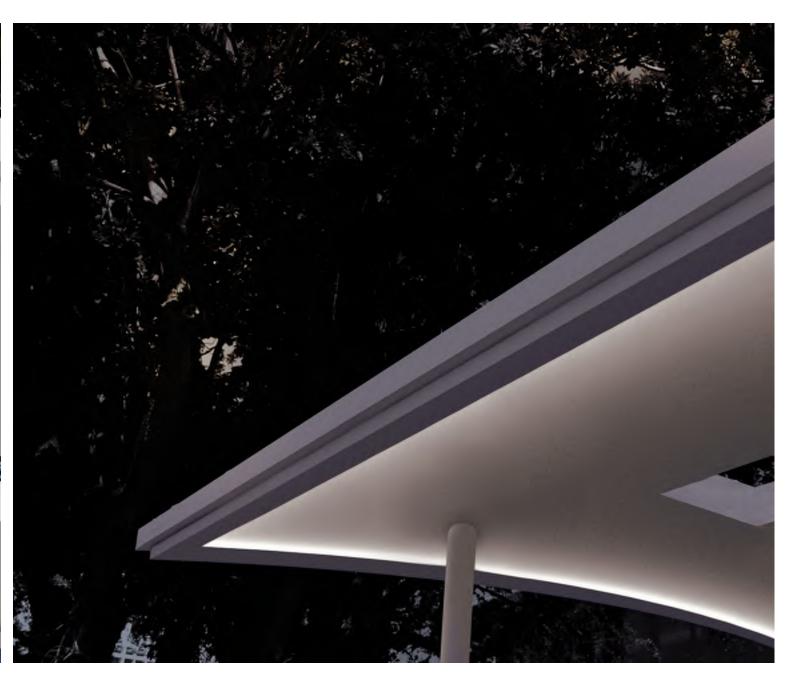

D WHITE PRECAST CONCRETE

HONED WHITE PRECAST CONCRETE









EUCLID STAGE NIGHT RENDERING







PALM TREE UPLIGHTING PRECEDENT IMAGE

PALM TREE UPLIGHTING DETAIL PLAN

PALM TREE UPLIGHTING DETAIL SECTION



# FOLLY LIGHTING

### FOLLY LIGHTING | HISTORIC PHOTOS

### **DESIGN CONSIDERATIONS:**

- CREATE A SOFT WASH LIGHTING EFFECT SIMILAR TO ORIGINAL LAPIDUS LIGHTING SCHEME
- MINIMIZE THE APPEARANCE OF NEW LIGHT FIXTURES
- CONCEAL DRIVER BOXES AND CONDUITS



ORIGINAL LIGHTING SCHEME FROM 1960'S- 900 BLOCK



ORIGINAL LIGHTING SCHEME FROM 1960'S -600 BLOCK



ORIGINAL LIGHTING SCHEME FROM 1960'S- 400 BLOCK



ORIGINAL LIGHTING SCHEME FROM 1960'S- 400 BLOCK



# EXISTING CONDITION | 1000 BLOCK FOLLY









EXISTING CONDITION - FALL 2016



# PERIMETER LIGHT CHANNEL | TYPICAL DETAIL





PROPOSED PERIMETER LIGHT CHANNEL VISUALIZATION - 1000 BLOCK FOLLY



### FOLLY LIGHTING | 1000 BLOCK FOLLY



LIGHT EFFECT SIMULATION\*

### **DESIGN FEATURES:**

- CONCEAL PERIMETER LIGHT FIXTURE WITH WHITE PAINTED STEEL CHANNEL FASTENED TO UNDERSIDE OF FOLLY ROOF
- ACHIEVE WASH EFFECT WITH LIGHT SHELF INTEGRATED IN PERIMETER CHANNEL
- LOCATE DRIVER BOXES ON FOLLY ROOF, SETBACK A MINIMUM OF 6' FROM EDGE

### **DETAILS:**

- 14 DRIVER BOXES DISTRIBUTED ON FOLLY ROOF, OUT OF LINE OF SIGHT
- EXISTING CONDUIT TO BE REUSED, NEW CONDUIT TO BE FISHED THROUGH EXISTING COLUMNS. (SEE TYPICAL CONDUIT DETAILS)
- 14x 1/2" DIAMETER HOLES TO BE DRILLED IN ROOF OF EXISTING FOLLY





### LIGHT CHANNEL DETAIL (TYP.)



FLEXIBLE LED STRIP FIXTURE - WHITE



# FOLLY LIGHTING | 1000 BLOCK FOLLY VAULTS