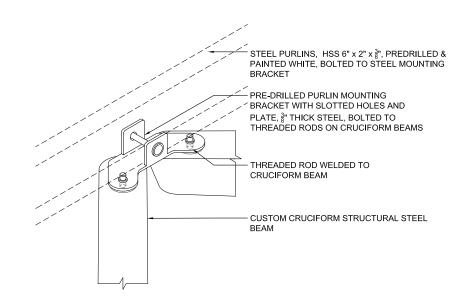

DETAILS** 





**GATEWAY TRELLIS - DETAILS** 









**06** - PURLIN MOUNTING BRACKET PLAN (CORNER)

**05** - PURLIN MOUNTING BRACKET ELEVATION (CORNER)

**04** - PURLIN MOUNTING BRACKET AXONOMETRIC (CORNER)





STEEL PURLINS, HSS 6" x 2" x 3", PREDRILLED & PAINTED WHITE, BOLTED TO STEEL MOUNTING BRACKET

PRE-DRILLED STEEL MOUNTING
BRACKET, 3" THICK WITH SLOTTED
HOLES, WELDED TO CRUCIFORM BEAM, PAINTED WHITE

CUSTOM CRUCIFORM STRUCTURAL STEEL BEAM

03 - PURLIN MOUNTING BRACKET PLAN (TYP.)

02 - PURLIN MOUNTING BRACKET ELEVATION (TYP.)

**01** - PURLIN MOUNTING BRACKET AXONOMETRIC (TYP.)

**GATEWAY TRELLIS - DETAILS** 









**06** - PURLIN MOUNTING BRACKET PLAN (CENTER)

**05** - PURLIN MOUNTING BRACKET ELEVATION (CENTER)

**04** - PURLIN MOUNTING BRACKET AXONOMETRIC (CENTER)







03 - PURLIN MOUNTING BRACKET PLAN (EDGE)

02 - PURLIN MOUNTING BRACKET ELEVATION (EDGE)

01 - PURLIN MOUNTING BRACKET AXONOMETRIC (EDGE)

**GATEWAY TRELLIS - DETAILS** 





**GATEWAY TRELLIS - DETAILS** 



### TYPICAL FIN MODULE

UPPER FIN 33 % PERFORATED TO REDUCE WIND LOADING



### **TRELLIS MEMBERS & FINISHES**

- FOLDED, PERFORATED METAL FINS WHITE TNEMEC PAINT FINISH
- TAPERED STEEL PURLINS
  WHITE TNEMEC PAINT FINISH
- PREFABRICATED CRUCIFORM STEEL BEAM
  WHITE TNEMEC PAINT FINISH
- 1 STEEL COLUMN
  WHITE TNEMEC PAINT FINISH





SUMMER SOLSTICE MORNING

SUMMER SOLSTICE NOON



SUMMER SOLSTICE EVENING



GATEWAY TRELLIS - SUN AND SHADE STUDIES





WINTER SOLSTICE NOON



WINTER SOLSTICE EVENING







GATEWAY TRELLIS - NIGHT RENDERING







GATEWAY TRELLIS - LIGHTING DETAIL

G