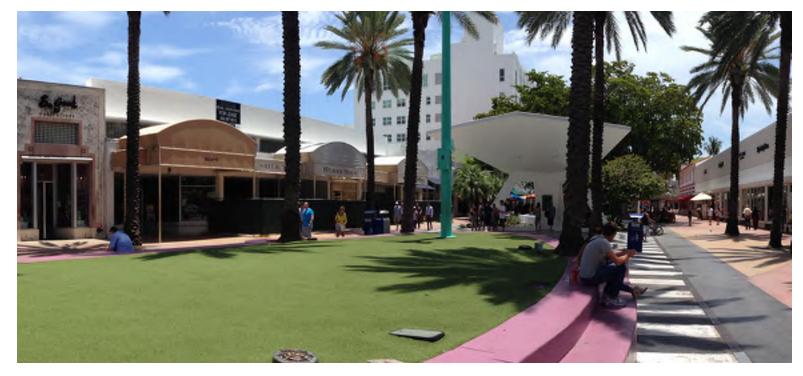

ORTH WEST







ENTRY GARDENS - LONGITUDINAL SECTION (A)







UNDERSTORY PLANTING

2'

3/4" x 1' DEEP NOTCHED
REVEAL

ARMREST, ANODIZED
ALUMINUM, 4' O.C.

PRECAST CONCRETE W/
INTEGRAL WATERPROOFING
HONED FINISH
CONT. LIGHT FIXTURE COVE

CIP CONCRETE PAVING

2" LEVELING MORTAR
3/4"0 STAINLESS PIN @ 3'-0"
O.C. MAX., (2) MIN. PER
PRECAST ELEMENT

REINFORCED CONT. CIP
CONCRETE FOOTING
COMPACTED AGG. BASE
COMPACTED SUBGRADE SOIL
PERFORATED PIPE SCD



03 - PRECAST SEATWALL REVEAL (TYP.)

02 - PRECAST SEATWALL (TYP.)

**01** - PRECAST SEATWALL WITH BACK (TYP.)

**ENTRY GARDENS - DETAILS** 

MATERIAL PALETTE:

ACID WASHED WHITE PRECAST CONCRETE

HONED WHITE PRECAST CONCRETE







# **EUCLID STAGE**



# 600-700 BLOCKS | EXISTING CONDITIONS



VIEW FACING WEST, 2016



VIEW FACING WEST, 2017



VIEW FACING NORTH EAST, 2017



VIEW FACING WEST 2016



# 600-700 BLOCKS | HISTORIC PHOTOS





SOURCE: MIAMI HERALD

SOURCE: MIAMI HERALD

### 600-700 BLOCK | NATIONAL REGISTER OF HISTORIC PLACES ASSESSMENT

- 1 set of bollards (N/C)
- 2 1 square planter
- (3) 1 U-frame shade canopy structure
- **(4)** 4 tall square planters
- **(5)** 2 geometric planters with semi-circular cutouts
- 6 1 circular fountain frames by aforementioned planters

- (8) 1 amphitheater or band shell structure with winged canopy on pilotis, incorporating a fountain waterfall and planters
- **9** 7 angular or polygonal planters
- 1 zigzag canopy with short blank walls as supporting elements
- (11) 1 set of bollards (N/C)



CURRENT 600-700 PLANS (SOURCE: NATIONAL REGISTER OF HISTORIC PLACES)



N/C NON CONTRIBUTI