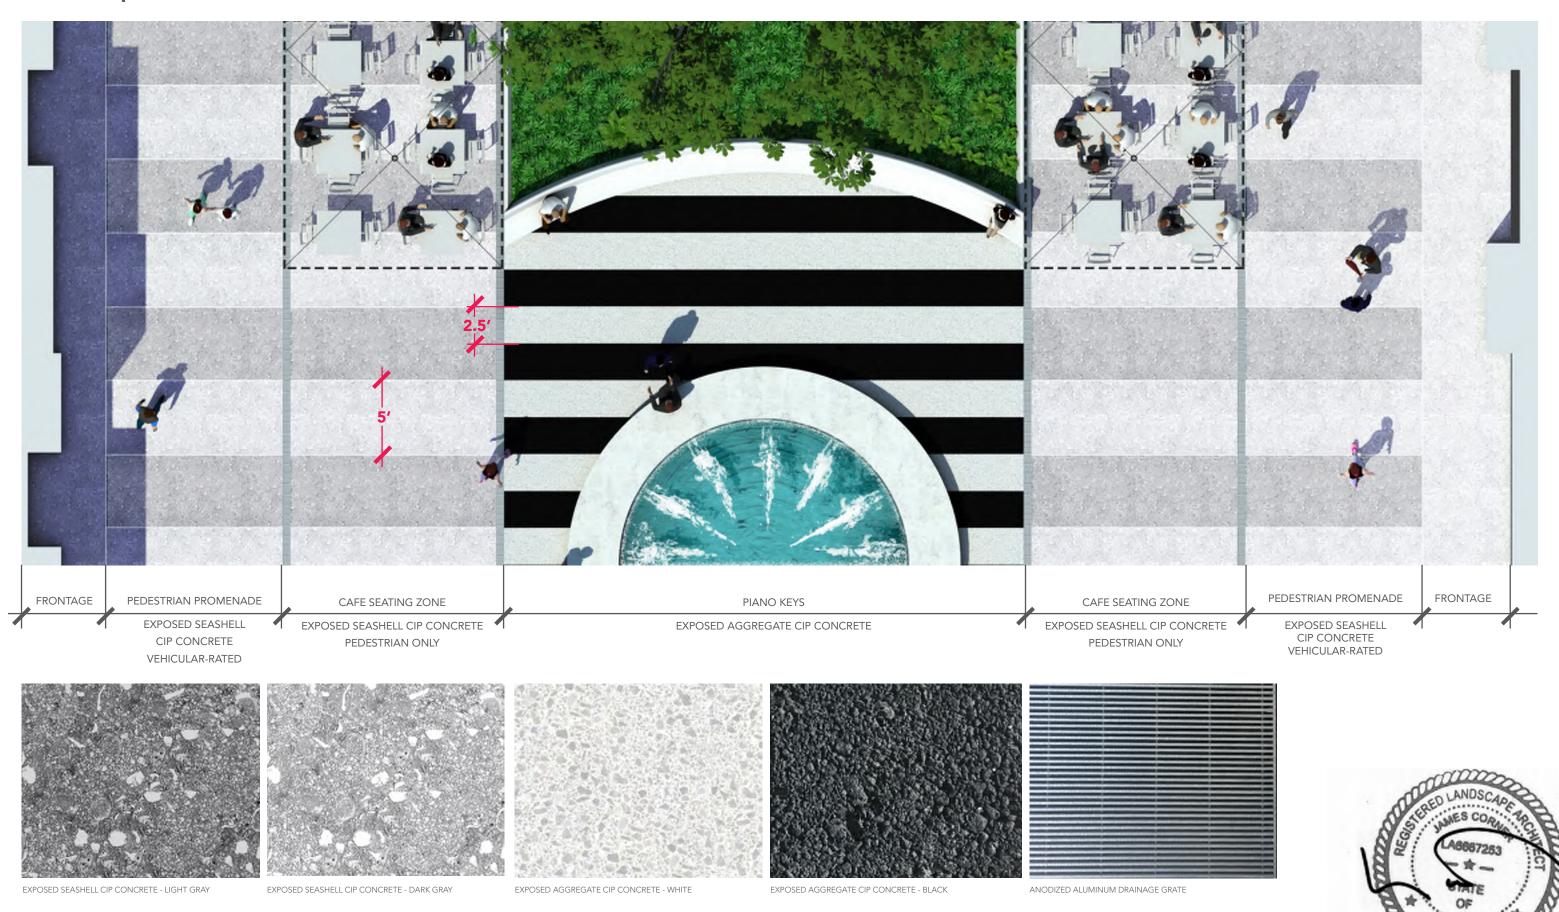

| ☐ BOARD                                              | OF ADJUSTMENT                                                                                                                      |
|------------------------------------------------------|------------------------------------------------------------------------------------------------------------------------------------|
|                                                      | VARIANCE FROM A PROVISION OF THE LAND DEVELOPMENT REGULATIONS                                                                      |
|                                                      | APPEAL OF AN ADMINISTRATIVE DECISION                                                                                               |
| DESIGN                                               | Review Board                                                                                                                       |
|                                                      | DESIGN REVIEW APPROVAL                                                                                                             |
|                                                      | VARIANCE RELATED TO PROJECT BEING CONSIDERED OR APPROVED BY DRB.                                                                   |
| ☐ HISTORI                                            | C PRESERVATION BOARD                                                                                                               |
| $\bar{\mathbf{x}}$                                   | CERTIFICATE OF APPROPRIATENESS FOR DESIGN                                                                                          |
|                                                      | CERTIFICATE OF APPROPRIATENESS TO DEMOLISH A STRUCTURE                                                                             |
|                                                      | HISTORIC DISTRICT / SITE DESIGNATION                                                                                               |
|                                                      | VARIANCE RELATED TO PROJECT BEING CONSIDERED OR APPROVED BY HPB.                                                                   |
| ☐ PLANNIN                                            | IG BOARD                                                                                                                           |
|                                                      | CONDITIONAL USE PERMIT                                                                                                             |
|                                                      | LOT SPLIT APPROVAL                                                                                                                 |
|                                                      | AMENDMENT TO THE LAND DEVELOPMENT REGULATIONS OR ZONING MAP                                                                        |
|                                                      | AMENDMENT TO THE COMPREHENSIVE PLAN OR FUTURE LAND USE MAP                                                                         |
| ☐ FLOOD F                                            | PLAIN MANAGEMENT BOARD                                                                                                             |
|                                                      | FLOOD PLAIN WAIVER                                                                                                                 |
| ☐ OTHER                                              |                                                                                                                                    |
| SUBJECT PROPERTY ADDI                                | RESS: Lincoln Road Pedestrian mall between Washington and Lenox Avenue                                                             |
|                                                      |                                                                                                                                    |
| LEGAL DESCRIPTION: PL                                | EASE ATTACH LEGAL DESCRIPTION AS "EXHIBIT A" A portion of the public-right-of-ways bounded by Lincoln Lane Nort                    |
| o the North, Lincoln Lane South FOLIO NUMBER (S) N/A | to the South, Washington Avenue to the East, and Lenox Avenue to the West, all lying and being in the City of Miami Beach, Florida |
|                                                      |                                                                                                                                    |
|                                                      |                                                                                                                                    |