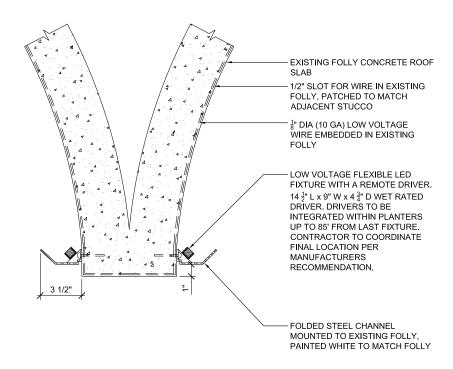

ER HOLES TO BE DRILLED IN ROOF OF EXISTING FOLLY





### LIGHT CHANNEL DETAIL (TYP.)



FLEXIBLE LED STRIP FIXTURE - WHITE



# FOLLY LIGHTING | 1000 BLOCK FOLLY VAULTS







EXISTING CONDITION - FALL 2016



# 1000 BLOCK VAULTS | TYPICAL DETAIL





PROPOSED LIGHT CHANNEL VISUALIZATION - 1000 BLOCK FOLLY VAULTS



### FOLLY LIGHTING | 1000 BLOCK FOLLY VAULTS



LIGHT EFFECT SIMULATION\*

### **DESIGN FEATURES:**

- CONCEAL LINEAR LIGHT FIXTURE WITH WHITE PAINTED STEEL CHANNEL FASTENED TO BASE OF VAULT
- ACHIEVE WASH EFFECT WITH LIGHT SHELF INTEGRATED IN LINEAR CHANNEL
- LOCATE DRIVER BOXES IN ADJACENT PLANTERS AT GRADE

### **DETAILS:**

- 3 DRIVER BOXES DISTRIBUTED IN ADJACENT PLANTERS, OUT OF LINE OF SIGHT
- WIRING EMBEDDED IN EXISTING FOLLY STRUCTURE (SEE TYPICAL CONDUIT DETAILS)





#### LINEAR LIGHT CHANNEL DETAIL AT 1000 BLOCK VAULT



FLEXIBLE LED STRIP FIXTURE - WHITE



# FOLLY LIGHTING | 800 BLOCK FOLLY



EXISTING CONDITION - FALL 2016



### FOLLY LIGHTING | 800 BLOCK FOLLY



LIGHT EFFECT SIMULATION\*

### **DESIGN FEATURES:**

- CONCEAL PERIMETER LIGHT FIXTURE WITH WHITE PAINTED STEEL CHANNEL FASTENED TO UNDERSIDE OF FOLLY ROOF
- ACHIEVE WASH EFFECT WITH LIGHT SHELF INTEGRATED IN PERIMETER CHANNEL
- LOCATE DRIVER BOXES ON FOLLY ROOF, SETBACK A MINIMUM OF 6' FROM EDGE

### **DETAILS:**

- 1 DRIVER BOX PER TRIANGULAR ROOF SLAB (6 TOTAL) OUT OF LINE OF SIGHT
- CONDUIT TO BE FISHED THROUGH EXISTING COLUMNS (SEE TYPICAL CONDUIT DETAILS)
- 6x 1/2" DIAMETER HOLE TO BE DRILLED IN ROOF OF EXISTING FOLLY TO PASS WIRING

\*SIMULATED LIGHT EFFECTS ARE NOT PHOTOREALIST