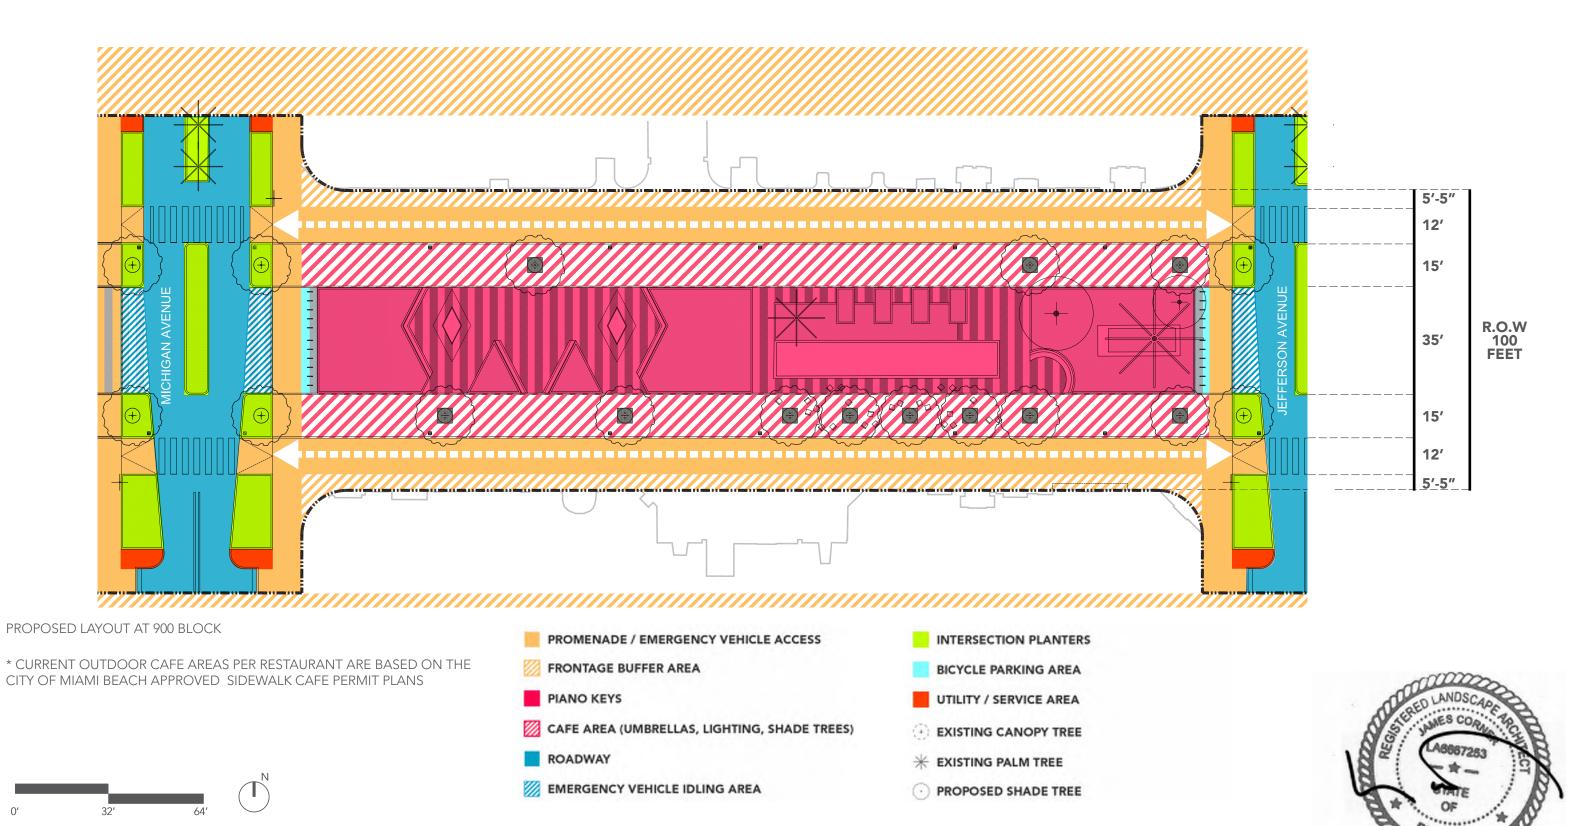

| ☐ BOARD                                              | OF ADJUSTMENT                                                                                                                      |
|------------------------------------------------------|------------------------------------------------------------------------------------------------------------------------------------|
|                                                      | VARIANCE FROM A PROVISION OF THE LAND DEVELOPMENT REGULATIONS                                                                      |
|                                                      | APPEAL OF AN ADMINISTRATIVE DECISION                                                                                               |
| DESIGN                                               | Review Board                                                                                                                       |
|                                                      | DESIGN REVIEW APPROVAL                                                                                                             |
|                                                      | VARIANCE RELATED TO PROJECT BEING CONSIDERED OR APPROVED BY DRB.                                                                   |
| ☐ HISTORI                                            | C PRESERVATION BOARD                                                                                                               |
| $\bar{\mathbf{x}}$                                   | CERTIFICATE OF APPROPRIATENESS FOR DESIGN                                                                                          |
|                                                      | CERTIFICATE OF APPROPRIATENESS TO DEMOLISH A STRUCTURE                                                                             |
|                                                      | HISTORIC DISTRICT / SITE DESIGNATION                                                                                               |
|                                                      | VARIANCE RELATED TO PROJECT BEING CONSIDERED OR APPROVED BY HPB.                                                                   |
| ☐ PLANNIN                                            | IG BOARD                                                                                                                           |
|                                                      | CONDITIONAL USE PERMIT                                                                                                             |
|                                                      | LOT SPLIT APPROVAL                                                                                                                 |
|                                                      | AMENDMENT TO THE LAND DEVELOPMENT REGULATIONS OR ZONING MAP                                                                        |
|                                                      | AMENDMENT TO THE COMPREHENSIVE PLAN OR FUTURE LAND USE MAP                                                                         |
| ☐ FLOOD F                                            | PLAIN MANAGEMENT BOARD                                                                                                             |
|                                                      | FLOOD PLAIN WAIVER                                                                                                                 |
| ☐ OTHER                                              |                                                                                                                                    |
| SUBJECT PROPERTY ADDI                                | RESS: Lincoln Road Pedestrian mall between Washington and Lenox Avenue                                                             |
|                                                      |                                                                                                                                    |
| LEGAL DESCRIPTION: PL                                | EASE ATTACH LEGAL DESCRIPTION AS "EXHIBIT A" A portion of the public-right-of-ways bounded by Lincoln Lane Nort                    |
| o the North, Lincoln Lane South FOLIO NUMBER (S) N/A | to the South, Washington Avenue to the East, and Lenox Avenue to the West, all lying and being in the City of Miami Beach, Florida |
|                                                      |                                                                                                                                    |
|                                                      |                                                                                                                                    |