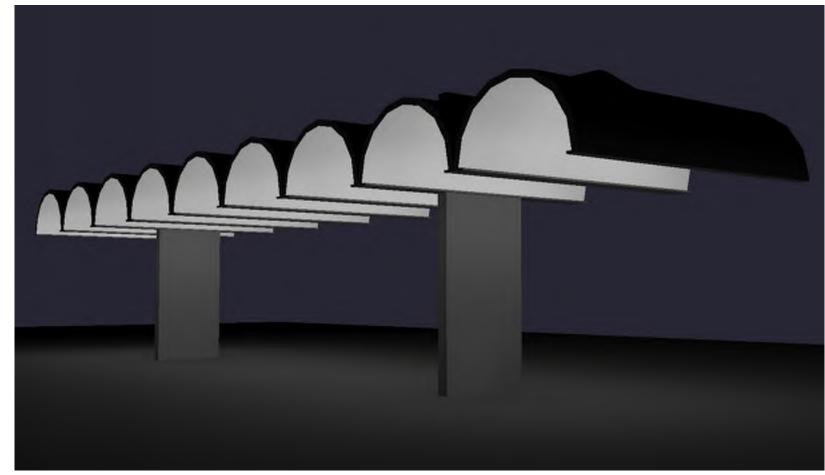

FIXTURE WITH WHITE PAINTED STEEL CHANNEL FASTENED TO UNDERSIDE OF FOLLY ROOF
- ACHIEVE WASH EFFECT WITH LIGHT SHELF INTEGRATED IN PERIMETER CHANNEL
- LOCATE DRIVER BOXES ON FOLLY ROOF, SETBACK A MINIMUM OF 6' FROM EDGE

### **DETAILS:**

- 14 DRIVER BOXES DISTRIBUTED ON FOLLY ROOF, OUT OF LINE OF SIGHT
- EXISTING CONDUIT TO BE REUSED, NEW CONDUIT TO BE FISHED THROUGH EXISTING COLUMNS. (SEE TYPICAL CONDUIT DETAILS)
- 14x 1/2" DIAMETER HOLES TO BE DRILLED IN ROOF OF EXISTING FOLLY





### LIGHT CHANNEL DETAIL (TYP.)



FLEXIBLE LED STRIP FIXTURE - WHITE



# FOLLY LIGHTING | 1000 BLOCK FOLLY VAULTS







EXISTING CONDITION - FALL 2016



# 1000 BLOCK VAULTS | TYPICAL DETAIL





PROPOSED LIGHT CHANNEL VISUALIZATION - 1000 BLOCK FOLLY VAULTS



### FOLLY LIGHTING | 1000 BLOCK FOLLY VAULTS



LIGHT EFFECT SIMULATION\*

### **DESIGN FEATURES:**

- CONCEAL LINEAR LIGHT FIXTURE WITH WHITE PAINTED STEEL CHANNEL FASTENED TO BASE OF VAULT
- ACHIEVE WASH EFFECT WITH LIGHT SHELF INTEGRATED IN LINEAR CHANNEL
- LOCATE DRIVER BOXES IN ADJACENT PLANTERS AT GRADE

### **DETAILS:**

- 3 DRIVER BOXES DISTRIBUTED IN ADJACENT PLANTERS, OUT OF LINE OF SIGHT
- WIRING EMBEDDED IN EXISTING FOLLY STRUCTURE (SEE TYPICAL CONDUIT DETAILS)





#### LINEAR LIGHT CHANNEL DETAIL AT 1000 BLOCK VAULT



FLEXIBLE LED STRIP FIXTURE - WHITE



# FOLLY LIGHTING | 800 BLOCK FOLLY



EXISTING CONDITION - FALL 2016



### FOLLY LIGHTING | 800 BLOCK FOLLY



LIGHT EFFECT SIMULATION\*

### **DESIGN FEATURES:**

- CONCEAL PERIMETER LIGHT FIXTURE WITH WHITE PAINTED STEEL CHANNEL FASTENED TO UNDERSIDE OF FOLLY ROOF
-