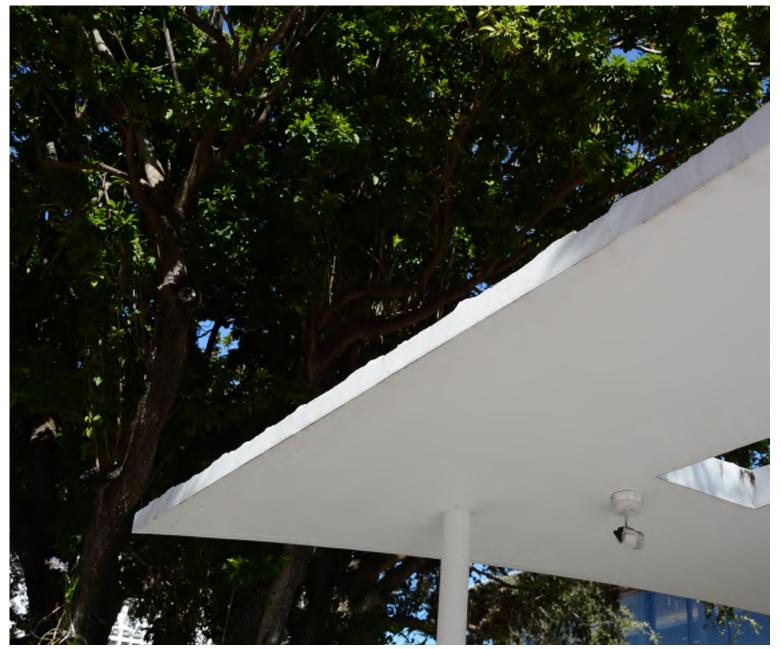

WHITE PRECAST CONCRETE









**EUCLID STAGE DETAILS** 

MATERIAL PALETTE:

ACID WASHED WHITE PRECAST CONCRETE

HONED WHITE PRECAST CONCRETE









EUCLID STAGE NIGHT RENDERING







PALM TREE UPLIGHTING PRECEDENT IMAGE

PALM TREE UPLIGHTING DETAIL PLAN

PALM TREE UPLIGHTING DETAIL SECTION



# FOLLY LIGHTING

### FOLLY LIGHTING | HISTORIC PHOTOS

### **DESIGN CONSIDERATIONS:**

- CREATE A SOFT WASH LIGHTING EFFECT SIMILAR TO ORIGINAL LAPIDUS LIGHTING SCHEME
- MINIMIZE THE APPEARANCE OF NEW LIGHT FIXTURES
- CONCEAL DRIVER BOXES AND CONDUITS



ORIGINAL LIGHTING SCHEME FROM 1960'S- 900 BLOCK



ORIGINAL LIGHTING SCHEME FROM 1960'S -600 BLOCK



ORIGINAL LIGHTING SCHEME FROM 1960'S- 400 BLOCK



ORIGINAL LIGHTING SCHEME FROM 1960'S- 400 BLOCK



# EXISTING CONDITION | 1000 BLOCK FOLLY









EXISTING CONDITION - FALL 2016



# PERIMETER LIGHT CHANNEL | TYPICAL DETAIL





PROPOSED PERIMETER LIGHT CHANNEL VISUALIZATION - 1000 BLOCK FOLLY



### FOLLY LIGHTING | 1000 BLOCK FOLLY



LIGHT EFFECT SIMULATION\*

### **DESIGN FEATURES:**

- CONCEAL PERIMETER LIGHT FIXTURE WITH WHITE PAINTED STEEL CHANNEL FASTENED TO UNDERSIDE OF FOLLY ROOF
- ACHIEVE WASH EFFECT WITH LIGHT SHELF INTEGRATED IN PERIMETER CHANNEL
- LOCATE DRIVER BOXES ON FOLLY ROOF, SETBACK A MINIMUM OF 6' FROM EDGE

### **DETAILS:**

- 14 DRIVER BOXES DISTRIBUTED ON FOLLY ROOF, OUT OF LINE OF SIGHT
- EXISTING CONDUIT TO BE REUSED, NEW CONDUIT TO BE FISHED THROUGH EXISTING COLUMNS. (SEE TYPICAL CONDUIT DETAILS)
- 14x 1/2" DIAMETER HOLES TO BE DRILLED IN ROOF OF EXISTING FOLLY





### LIGHT CHANNEL DETAIL (TYP.)