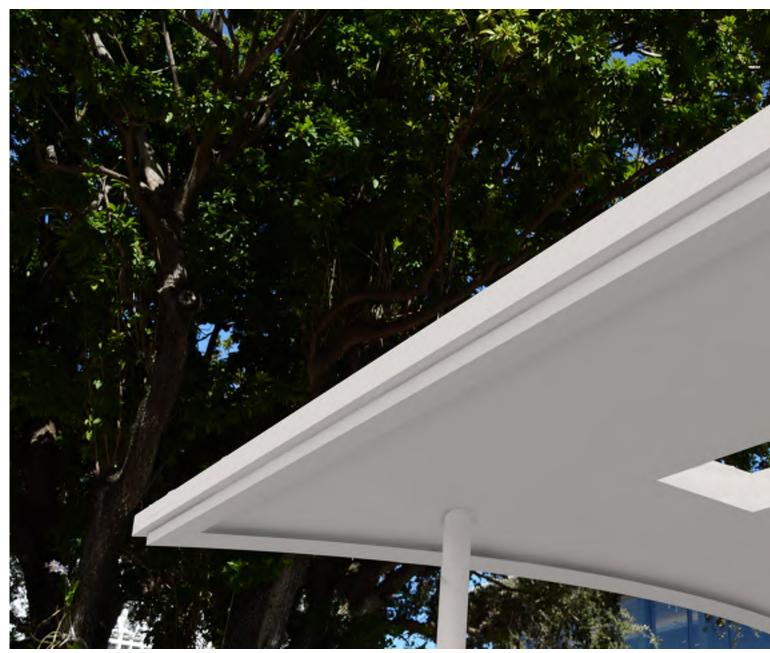

HED WHITE PRECAST CONCRETE

HONED WHITE PRECAST CONCRETE









EUCLID STAGE NIGHT RENDERING







PALM TREE UPLIGHTING PRECEDENT IMAGE

PALM TREE UPLIGHTING DETAIL PLAN

PALM TREE UPLIGHTING DETAIL SECTION



# FOLLY LIGHTING

### FOLLY LIGHTING | HISTORIC PHOTOS

### **DESIGN CONSIDERATIONS:**

- CREATE A SOFT WASH LIGHTING EFFECT SIMILAR TO ORIGINAL LAPIDUS LIGHTING SCHEME
- MINIMIZE THE APPEARANCE OF NEW LIGHT FIXTURES
- CONCEAL DRIVER BOXES AND CONDUITS



ORIGINAL LIGHTING SCHEME FROM 1960'S- 900 BLOCK



ORIGINAL LIGHTING SCHEME FROM 1960'S -600 BLOCK



ORIGINAL LIGHTING SCHEME FROM 1960'S- 400 BLOCK



ORIGINAL LIGHTING SCHEME FROM 1960'S- 400 BLOCK



# EXISTING CONDITION | 1000 BLOCK FOLLY









EXISTING CONDITION - FALL 2016



# PERIMETER LIGHT CHANNEL | TYPICAL DETAIL





PROPOSED PERIMETER LIGHT CHANNEL VISUALIZATION - 1000 BLOCK FOLLY



### FOLLY LIGHTING | 1000 BLOCK FOLLY



LIGHT EFFECT SIMULATION\*

### **DESIGN FEATURES:**

- CONCEAL PERIMETER LIGHT FIXTURE WITH WHITE PAINTED STEEL CHANNEL FASTENED TO UNDERSIDE OF FOLLY ROOF
- ACHIEVE WASH EFFECT WITH LIGHT SHELF INTEGRATED IN PERIMETER CHANNEL
- LOCATE DRIVER BOXES ON FOLLY ROOF, SETBACK A MINIMUM OF 6' FROM EDGE

### **DETAILS:**

- 14 DRIVER BOXES DISTRIBUTED ON FOLLY ROOF, OUT OF LINE OF SIGHT
- EXISTING CONDUIT TO BE REUSED, NEW CONDUIT TO BE FISHED THROUGH EXISTING COLUMNS. (SEE TYPICAL CONDUIT DETAILS)
- 14x 1/2" DIAMETER HOLES TO BE DRILLED IN ROOF OF EXISTING FOLLY





### LIGHT CHANNEL DETAIL (TYP.)



FLEXIBLE LED STRIP FIXTURE - WHITE



# FOLLY LIGHTING | 1000 BLOCK FOLLY VAULTS