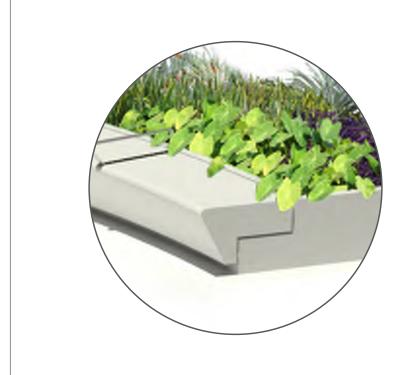

T IMAGE

### **DESIGN FEATURES:**

- LED ACCENT LINEAR LIGHTS MOUNTED ON EACH FIN
- LIGHTS WILL HAVE THE CAPACITY TO BE PROGRAMMED FOR A MULTIPLICITY OF COLORS AS WELL AS A CONSISTENT WARM WHITE COLOR IF DESIRED.



### ENTRY GARDENS | 400 BLOCK



EXISTING CONDITIONS FACING WEST, 2017



PREVIOUSLY APPROVED 2015 MASTER PLAN RENDERING



PROPOSED REVISED DESIGN RENDERING

### **DESIGN UPDATES SINCE 2015 MASTER PLAN:**

- INCREASED PLANTING BY RESHAPING THE EXISTING 400 BLOCK PLANTER INTO
   CIRCULAR GEOMETRIES THAT REFERENCE LAPIDUS' ORIGINAL PLANS FOR THIS BLOCK
- CREATED CROSS-BLOCK PEDESTRIAN PASSAGEWAYS.
- UNDULATING PLANTING TOPOGRAPHY WHILE PRESERVING EXISTING TREES
- INTEGRATED SEATING





ENTRY GARDENS RENDERING FACING NORTH WEST







ENTRY GARDENS - LONGITUDINAL SECTION (A)







UNDERSTORY PLANTING

2'

3/4" x 1' DEEP NOTCHED
REVEAL

ARMREST, ANODIZED
ALUMINUM, 4' O.C.

PRECAST CONCRETE W/
INTEGRAL WATERPROOFING
HONED FINISH
CONT. LIGHT FIXTURE COVE

CIP CONCRETE PAVING

2" LEVELING MORTAR
3/4"0 STAINLESS PIN @ 3'-0"
O.C. MAX., (2) MIN. PER
PRECAST ELEMENT

REINFORCED CONT. CIP
CONCRETE FOOTING
COMPACTED AGG. BASE
COMPACTED SUBGRADE SOIL
PERFORATED PIPE SCD



03 - PRECAST SEATWALL REVEAL (TYP.)

02 - PRECAST SEATWALL (TYP.)

**01** - PRECAST SEATWALL WITH BACK (TYP.)

**ENTRY GARDENS - DETAILS** 

MATERIAL PALETTE:

ACID WASHED WHITE PRECAST CONCRETE

HONED WHITE PRECAST CONCRETE







# **EUCLID STAGE**



# 600-700 BLOCKS | EXISTING CONDITIONS



VIEW FACING WEST, 2016



VIEW FACING WEST, 2017



VIEW FACING NORTH EAST, 2017



VIEW FACING WEST 2016



#