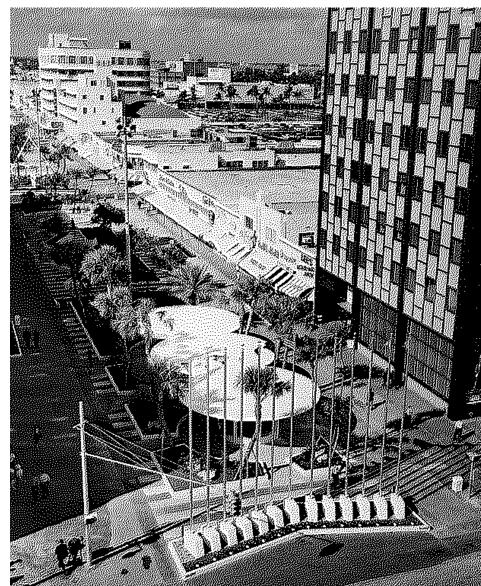

ES TO ACCOMMODATE ART AND CULTURE SUCH AS THE NEW EUCLID OVAL



## **LINCOLN ROAD FEATURES**

THE MARKET





THE TROPICAL GARDENS

## PROPOSED ROW ORGANIZATION

## TYPICAL LINCOLN ROAD BLOCK & INTERSECTION



## PAVING | PROPOSED PAVING FOR LINCOLN ROAD



## **NEW SEAT WALLS, PLANTER EDGES AND PLANTING**



SEAT AND PLANTER WALL AXONOMETRIC

## LIGHTING | OVERALL CONCEPTS



UNDER BENCH LIGHTING



LED FLEXIBLE LINEAR FIXTURE



TREE CANOPY UPLIGHT



ADJUSTABLE LED ACCENT LIGHT



AMBIENT LUMINAIRES



MODULATED POLE





LED FLEXIBLE LINEAR FIXTURE



# THE BEACH GATEWAY



## 400 BLOCK | EXISTING CONDITIONS





VIEW FROM WASHINGTON AVENUE FACING WEST, 2016



VIEW FACING NORTH WEST, 2016



VIEW FACING WEST, 2017

VIEW FACING NORTH, 2017



## 400 BLOCK | ORIGINAL LAPIDUS DESIGN





ORIGINAL MORRIS LAPIDUS PLANS FOR THE 400 BLOCK



## 400 BLOCK | NATIONAL REGISTER OF HISTORIC PLACES ASSESSMENT

- 1 set of bollards (N/C)
- (2) 1 sloping buffer planter by Zapata (N/C)
- 3 1 large sloping grass and rock planter by Zapata (N/C)
- (4) 1 Zapata fountain Sculpture (N/C)







**CURRENT CONDITIONS** 

CURRENT 400 PLANS (SOURCE: NATIONAL REGISTER OF HISTORIC PLACES)

\*original Morris Lapidus design was replaced in 1997 with current Carlos Zapata follies and landscape design by Ben Wood



## GATEWAY TRELLIS | 400 BLOCK



EXISTING CONDITIONS FACING WEST FROM WASHINGTON AVE.



PREVIOUSLY APPROVED 2015 MASTER PLAN RENDERING



PROPOSED REVISED DESIGN RENDERING

- DESIGN UPDATES SINCE 2015 MASTER PLAN:
- SHORTENED TRELLIS TO 1/3 OF ORIGINAL LENGTH
- REFINED SHAPE AND STRUCT