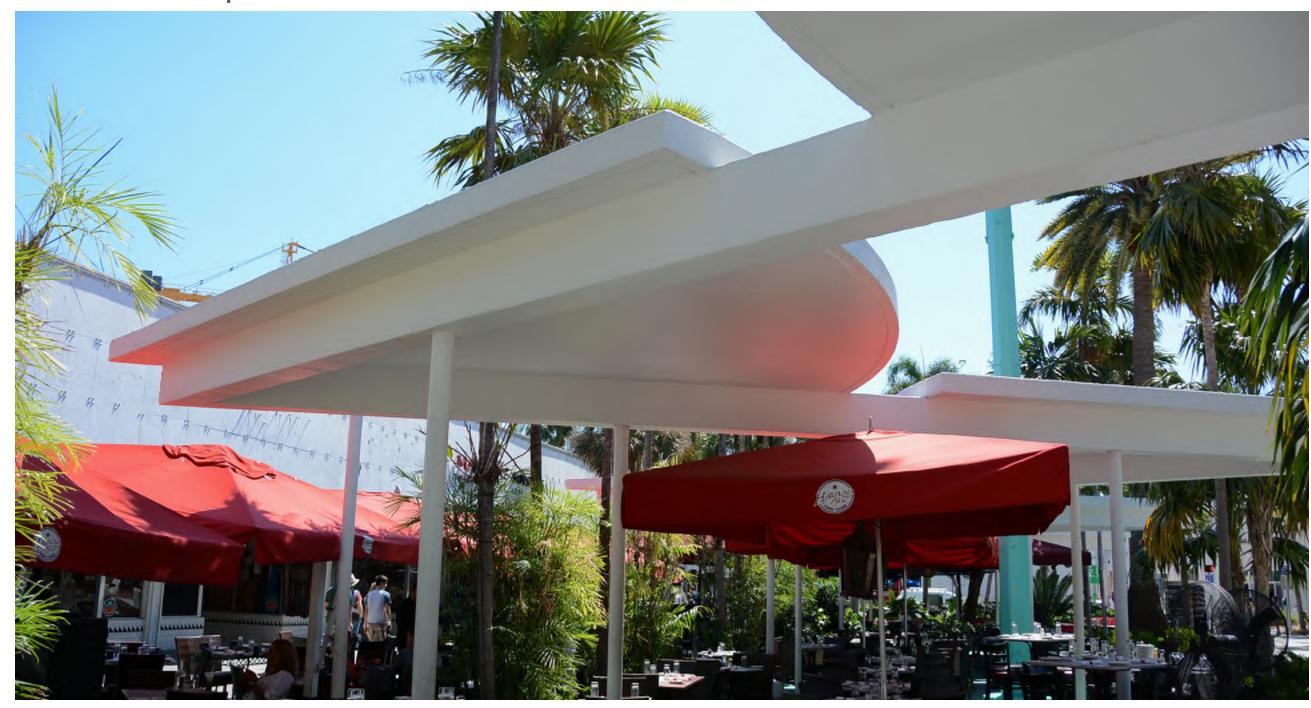

LY LIGHTING | 1000 BLOCK FOLLY VAULTS







EXISTING CONDITION - FALL 2016



# 1000 BLOCK VAULTS | TYPICAL DETAIL





PROPOSED LIGHT CHANNEL VISUALIZATION - 1000 BLOCK FOLLY VAULTS



### FOLLY LIGHTING | 1000 BLOCK FOLLY VAULTS



LIGHT EFFECT SIMULATION\*

### **DESIGN FEATURES:**

- CONCEAL LINEAR LIGHT FIXTURE WITH WHITE PAINTED STEEL CHANNEL FASTENED TO BASE OF VAULT
- ACHIEVE WASH EFFECT WITH LIGHT SHELF INTEGRATED IN LINEAR CHANNEL
- LOCATE DRIVER BOXES IN ADJACENT PLANTERS AT GRADE

### **DETAILS:**

- 3 DRIVER BOXES DISTRIBUTED IN ADJACENT PLANTERS, OUT OF LINE OF SIGHT
- WIRING EMBEDDED IN EXISTING FOLLY STRUCTURE (SEE TYPICAL CONDUIT DETAILS)





#### LINEAR LIGHT CHANNEL DETAIL AT 1000 BLOCK VAULT



FLEXIBLE LED STRIP FIXTURE - WHITE



# FOLLY LIGHTING | 800 BLOCK FOLLY



EXISTING CONDITION - FALL 2016



### FOLLY LIGHTING | 800 BLOCK FOLLY



LIGHT EFFECT SIMULATION\*

### **DESIGN FEATURES:**

- CONCEAL PERIMETER LIGHT FIXTURE WITH WHITE PAINTED STEEL CHANNEL FASTENED TO UNDERSIDE OF FOLLY ROOF
- ACHIEVE WASH EFFECT WITH LIGHT SHELF INTEGRATED IN PERIMETER CHANNEL
- LOCATE DRIVER BOXES ON FOLLY ROOF, SETBACK A MINIMUM OF 6' FROM EDGE

### **DETAILS:**

- 1 DRIVER BOX PER TRIANGULAR ROOF SLAB (6 TOTAL) OUT OF LINE OF SIGHT
- CONDUIT TO BE FISHED THROUGH EXISTING COLUMNS (SEE TYPICAL CONDUIT DETAILS)
- 6x 1/2" DIAMETER HOLE TO BE DRILLED IN ROOF OF EXISTING FOLLY TO PASS WIRING

\*SIMULATED LIGHT EFFECTS ARE NOT PHOTOREALISTIC



### LIGHT CHANNEL DETAIL (TYP.)



FLEXIBLE LED STRIP FIXTURE - WHITE



## FOLLY LIGHTING | 600 BLOCK FOLLY



EXISTING CONDI