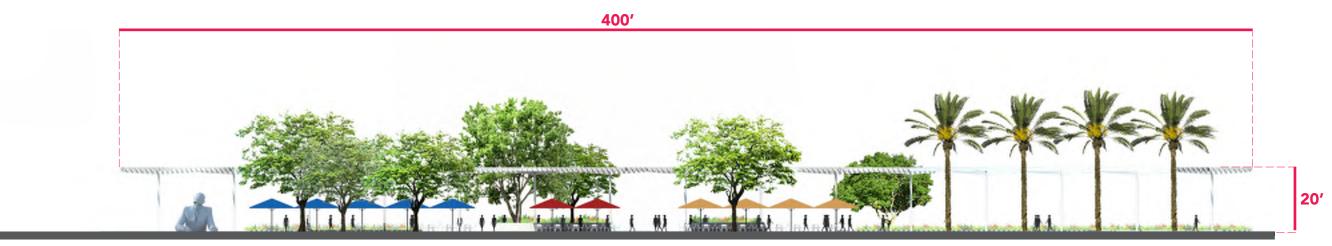

| ☐ BOARD                                              | OF ADJUSTMENT                                                                                                                      |
|------------------------------------------------------|------------------------------------------------------------------------------------------------------------------------------------|
|                                                      | VARIANCE FROM A PROVISION OF THE LAND DEVELOPMENT REGULATIONS                                                                      |
|                                                      | APPEAL OF AN ADMINISTRATIVE DECISION                                                                                               |
| DESIGN                                               | Review Board                                                                                                                       |
|                                                      | DESIGN REVIEW APPROVAL                                                                                                             |
|                                                      | VARIANCE RELATED TO PROJECT BEING CONSIDERED OR APPROVED BY DRB.                                                                   |
| ☐ HISTORI                                            | C PRESERVATION BOARD                                                                                                               |
| $\bar{\mathbf{x}}$                                   | CERTIFICATE OF APPROPRIATENESS FOR DESIGN                                                                                          |
|                                                      | CERTIFICATE OF APPROPRIATENESS TO DEMOLISH A STRUCTURE                                                                             |
|                                                      | HISTORIC DISTRICT / SITE DESIGNATION                                                                                               |
|                                                      | VARIANCE RELATED TO PROJECT BEING CONSIDERED OR APPROVED BY HPB.                                                                   |
| ☐ PLANNIN                                            | IG BOARD                                                                                                                           |
|                                                      | CONDITIONAL USE PERMIT                                                                                                             |
|                                                      | LOT SPLIT APPROVAL                                                                                                                 |
|                                                      | AMENDMENT TO THE LAND DEVELOPMENT REGULATIONS OR ZONING MAP                                                                        |
|                                                      | AMENDMENT TO THE COMPREHENSIVE PLAN OR FUTURE LAND USE MAP                                                                         |
| ☐ FLOOD F                                            | PLAIN MANAGEMENT BOARD                                                                                                             |
|                                                      | FLOOD PLAIN WAIVER                                                                                                                 |
| ☐ OTHER                                              |                                                                                                                                    |
| SUBJECT PROPERTY ADDI                                | RESS: Lincoln Road Pedestrian mall between Washington and Lenox Avenue                                                             |
|                                                      |                                                                                                                                    |
| LEGAL DESCRIPTION: PL                                | EASE ATTACH LEGAL DESCRIPTION AS "EXHIBIT A" A portion of the public-right-of-ways bounded by Lincoln Lane Nort                    |
| o the North, Lincoln Lane South FOLIO NUMBER (S) N/A | to the South, Washington Avenue to the East, and Lenox Avenue to the West, all lying and being in the City of Miami Beach, Florida |
|                                                      |                                                                                                                                    |
|                                                      |                                                                                                                                    |