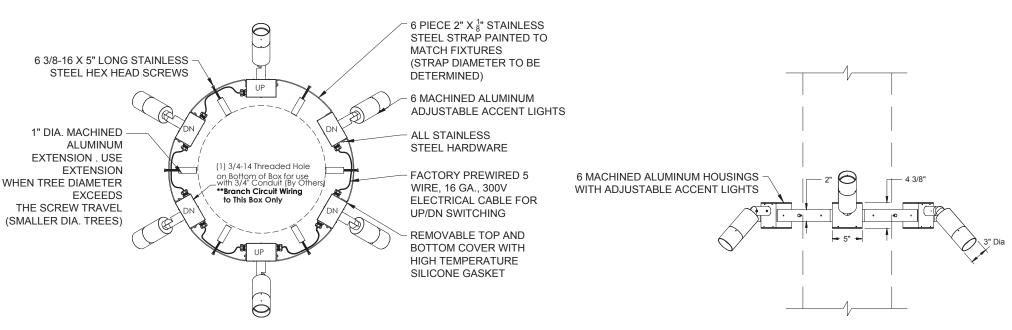

| ☐ BOARD                                              | OF ADJUSTMENT                                                                                                                      |
|------------------------------------------------------|------------------------------------------------------------------------------------------------------------------------------------|
|                                                      | VARIANCE FROM A PROVISION OF THE LAND DEVELOPMENT REGULATIONS                                                                      |
|                                                      | APPEAL OF AN ADMINISTRATIVE DECISION                                                                                               |
| DESIGN                                               | Review Board                                                                                                                       |
|                                                      | DESIGN REVIEW APPROVAL                                                                                                             |
|                                                      | VARIANCE RELATED TO PROJECT BEING CONSIDERED OR APPROVED BY DRB.                                                                   |
| ☐ HISTORI                                            | C PRESERVATION BOARD                                                                                                               |
| $\bar{\mathbf{x}}$                                   | CERTIFICATE OF APPROPRIATENESS FOR DESIGN                                                                                          |
|                                                      | CERTIFICATE OF APPROPRIATENESS TO DEMOLISH A STRUCTURE                                                                             |
|                                                      | HISTORIC DISTRICT / SITE DESIGNATION                                                                                               |
|                                                      | VARIANCE RELATED TO PROJECT BEING CONSIDERED OR APPROVED BY HPB.                                                                   |
| ☐ PLANNIN                                            | IG BOARD                                                                                                                           |
|                                                      | CONDITIONAL USE PERMIT                                                                                                             |
|                                                      | LOT SPLIT APPROVAL                                                                                                                 |
|                                                      | AMENDMENT TO THE LAND DEVELOPMENT REGULATIONS OR ZONING MAP                                                                        |
|                                                      | AMENDMENT TO THE COMPREHENSIVE PLAN OR FUTURE LAND USE MAP                                                                         |
| ☐ FLOOD F                                            | PLAIN MANAGEMENT BOARD                                                                                                             |
|                                                      | FLOOD PLAIN WAIVER                                                                                                                 |
| ☐ OTHER                                              |                                                                                                                                    |
| SUBJECT PROPERTY ADDI                                | RESS: Lincoln Road Pedestrian mall between Washington and Lenox Avenue                                                             |
|                                                      |                                                                                                                                    |
| LEGAL DESCRIPTION: PL                                | EASE ATTACH LEGAL DESCRIPTION AS "EXHIBIT A" A portion of the public-right-of-ways bounded by Lincoln Lane Nort                    |
| o the North, Lincoln Lane South FOLIO NUMBER (S) N/A | to the South, Washington Avenue to the East, and Lenox Avenue to the West, all lying and being in the City of Miami Beach, Florida |
|                                                      |                                                                                                                                    |
|                                                      |                                                                                                                                    |