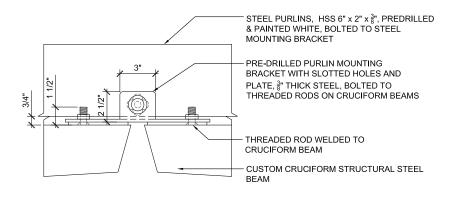

- DETAILS** 





**GATEWAY TRELLIS - DETAILS** 









**06** - PURLIN MOUNTING BRACKET PLAN (CORNER)

**05** - PURLIN MOUNTING BRACKET ELEVATION (CORNER)

**04** - PURLIN MOUNTING BRACKET AXONOMETRIC (CORNER)





STEEL PURLINS, HSS 6" x 2" x 3", PREDRILLED & PAINTED WHITE, BOLTED TO STEEL MOUNTING BRACKET

PRE-DRILLED STEEL MOUNTING
BRACKET, 3" THICK WITH SLOTTED
HOLES, WELDED TO CRUCIFORM BEAM, PAINTED WHITE

CUSTOM CRUCIFORM STRUCTURAL STEEL BEAM

03 - PURLIN MOUNTING BRACKET PLAN (TYP.)

02 - PURLIN MOUNTING BRACKET ELEVATION (TYP.)

**01** - PURLIN MOUNTING BRACKET AXONOMETRIC (TYP.)

**GATEWAY TRELLIS - DETAILS** 









**06** - PURLIN MOUNTING BRACKET PLAN (CENTER)

**05** - PURLIN MOUNTING BRACKET ELEVATION (CENTER)

**04** - PURLIN MOUNTING BRACKET AXONOMETRIC (CENTER)







03 - PURLIN MOUNTING BRACKET PLAN (EDGE)

02 - PURLIN MOUNTING BRACKET ELEVATION (EDGE)

01 - PURLIN MOUNTING BRACKET AXONOMETRIC (EDGE)

**GATEWAY TRELLIS - DETAILS** 





**GATEWAY TRELLIS - DETAILS** 



### TYPICAL FIN MODULE

UPPER FIN 33 % PERFORATED TO REDUCE WIND LOADING



### **TRELLIS MEMBERS & FINISHES**

- FOLDED, PERFORATED METAL FINS WHITE TNEMEC PAINT FINISH
- TAPERED STEEL PURLINS
  WHITE TNEMEC PAINT FINISH
- PREFABRICATED CRUCIFORM STEEL BEAM
  WHITE TNEMEC PAINT FINISH
- 1 STEEL COLUMN
  WHITE TNEMEC PAINT FINISH





SUMMER SOLSTICE MORNING

SUMMER SOLSTICE NOON



SUMMER SOLSTICE EVENING



GATEWAY TRELLIS - SUN AND SHADE STUDIES





WINTER SOLSTICE NOON



WINTER SOLSTICE EVENING







GATEWAY TRELLIS - NIGHT RENDERING







GATEWAY TRELLIS - LIGHTING DETAIL