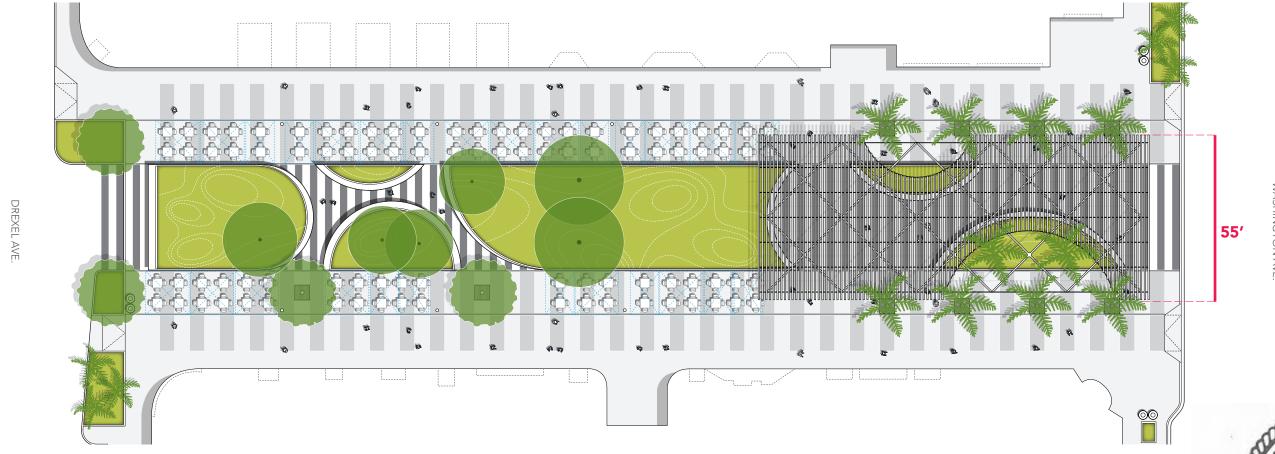

ANS (SOURCE: NATIONAL REGISTER OF HISTORIC PLACES)

\*original Morris Lapidus design was replaced in 1997 with current Carlos Zapata follies and landscape design by Ben Wood



## GATEWAY TRELLIS | 400 BLOCK



EXISTING CONDITIONS FACING WEST FROM WASHINGTON AVE.



PREVIOUSLY APPROVED 2015 MASTER PLAN RENDERING



PROPOSED REVISED DESIGN RENDERING

- DESIGN UPDATES SINCE 2015 MASTER PLAN:
- SHORTENED TRELLIS TO 1/3 OF ORIGINAL LENGTH
- REFINED SHAPE AND STRUCTURE
- ENGINEERED STRUCTURAL SYSTEM AND CONNECTIONS
- DEVELOPED LIGHTING DESIGN
- DEFINED MATERIALS



## GATEWAY TRELLIS | 400 BLOCK

## **2015 MASTER PLAN**



400 BLOCK ELEVATION | 2015 MASTER PLAN



400 BLOCK PLAN | 2015 MASTER PLAN



## GATEWAY TRELLIS | 400 BLOCK

## **REVISED DESIGN**



400 BLOCK ELEVATION | REVISED DESIGN



400 BLOCK PLAN | REVISED DESIGN











GATEWAY TRELLIS - LONGITUDINAL SECTION (A)





GATEWAY TRELLIS - CROSS SECTION (B)





**GATEWAY TRELLIS - DETAILS** 





**GATEWAY TRELLIS - DETAILS** 









**06** - PURLIN MOUNTING BRACKET PLAN (CORNER)

**05** - PURLIN MOUNTING BRACKET ELEVATION (CORNER)

**04** - PURLIN MOUNTING BRACKET AXONOMETRIC (CORNER)





STEEL PURLINS, HSS 6" x 2" x 3", PREDRILLED & PAINTED WHITE, BOLTED TO STEEL MOUNTING BRACKET

PRE-DRILLED STEEL MOUNTING
BRACKET, 3" THICK WITH SLOTTED
HOLES, WELDED TO CRUCIFORM BEAM, PAINTED WHITE

CUSTOM CRUCIFORM STRUCTURAL STEEL BEAM

03 - PURLIN MOUNTING BRACKET PLAN (TYP.)

02 - PURLIN MOUNTING BRACKET ELEVATION (TYP.)

**01** - PURLIN MOUNTING BRACKET AXONOMETRIC (TYP.)

**GATEWAY TRELLIS - DETAILS** 









**06**