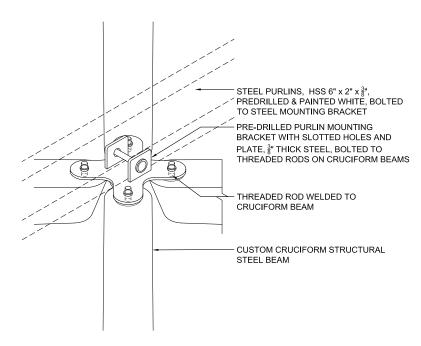

DESIGN



400 BLOCK PLAN | REVISED DESIGN











GATEWAY TRELLIS - LONGITUDINAL SECTION (A)





GATEWAY TRELLIS - CROSS SECTION (B)





**GATEWAY TRELLIS - DETAILS** 





**GATEWAY TRELLIS - DETAILS** 









**06** - PURLIN MOUNTING BRACKET PLAN (CORNER)

**05** - PURLIN MOUNTING BRACKET ELEVATION (CORNER)

**04** - PURLIN MOUNTING BRACKET AXONOMETRIC (CORNER)





STEEL PURLINS, HSS 6" x 2" x 3", PREDRILLED & PAINTED WHITE, BOLTED TO STEEL MOUNTING BRACKET

PRE-DRILLED STEEL MOUNTING
BRACKET, 3" THICK WITH SLOTTED
HOLES, WELDED TO CRUCIFORM BEAM, PAINTED WHITE

CUSTOM CRUCIFORM STRUCTURAL STEEL BEAM

03 - PURLIN MOUNTING BRACKET PLAN (TYP.)

02 - PURLIN MOUNTING BRACKET ELEVATION (TYP.)

**01** - PURLIN MOUNTING BRACKET AXONOMETRIC (TYP.)

**GATEWAY TRELLIS - DETAILS** 









**06** - PURLIN MOUNTING BRACKET PLAN (CENTER)

**05** - PURLIN MOUNTING BRACKET ELEVATION (CENTER)

**04** - PURLIN MOUNTING BRACKET AXONOMETRIC (CENTER)







03 - PURLIN MOUNTING BRACKET PLAN (EDGE)

02 - PURLIN MOUNTING BRACKET ELEVATION (EDGE)

01 - PURLIN MOUNTING BRACKET AXONOMETRIC (EDGE)

**GATEWAY TRELLIS - DETAILS** 





**GATEWAY TRELLIS - DETAILS** 



### TYPICAL FIN MODULE

UPPER FIN 33 % PERFORATED TO REDUCE WIND LOADING



### **TRELLIS MEMBERS & FINISHES**

- FOLDED, PERFORATED METAL FINS WHITE TNEMEC PAINT FINISH
- TAPERED STEEL PURLINS
  WHITE TNEMEC PAINT FINISH
- PREFABRICATED CRUCIFORM STEEL BEAM
  WHITE TNEMEC PAINT FINISH
- 1 STEEL COLUMN
  WHITE TNEMEC PAINT FINISH





SUMMER SOLSTICE MORNING

SUMMER SOLSTICE NOON



SUMMER SOLSTICE EVENING



GATEWAY TRELLIS