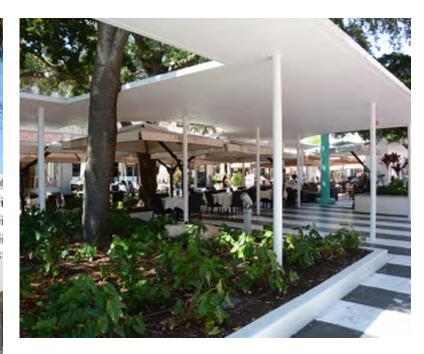

E PRECAST CONCRETE









**EUCLID STAGE DETAILS** 

MATERIAL PALETTE:

ACID WASHED WHITE PRECAST CONCRETE

HONED WHITE PRECAST CONCRETE









EUCLID STAGE NIGHT RENDERING







PALM TREE UPLIGHTING PRECEDENT IMAGE

PALM TREE UPLIGHTING DETAIL PLAN

PALM TREE UPLIGHTING DETAIL SECTION



# FOLLY LIGHTING

### FOLLY LIGHTING | HISTORIC PHOTOS

### **DESIGN CONSIDERATIONS:**

- CREATE A SOFT WASH LIGHTING EFFECT SIMILAR TO ORIGINAL LAPIDUS LIGHTING SCHEME
- MINIMIZE THE APPEARANCE OF NEW LIGHT FIXTURES
- CONCEAL DRIVER BOXES AND CONDUITS



ORIGINAL LIGHTING SCHEME FROM 1960'S- 900 BLOCK



ORIGINAL LIGHTING SCHEME FROM 1960'S -600 BLOCK



ORIGINAL LIGHTING SCHEME FROM 1960'S- 400 BLOCK



ORIGINAL LIGHTING SCHEME FROM 1960'S- 400 BLOCK



# EXISTING CONDITION | 1000 BLOCK FOLLY









EXISTING CONDITION - FALL 2016



# PERIMETER LIGHT CHANNEL | TYPICAL DETAIL





PROPOSED PERIMETER LIGHT CHANNEL VISUALIZATION - 1000 BLOCK FOLLY



### FOLLY LIGHTING | 1000 BLOCK FOLLY



LIGHT EFFECT SIMULATION\*

### **DESIGN FEATURES:**

- CONCEAL PERIMETER LIGHT FIXTURE WITH WHITE PAINTED STEEL CHANNEL FASTENED TO UNDERSIDE OF FOLLY ROOF
- ACHIEVE WASH EFFECT WITH LIGHT SHELF INTEGRATED IN PERIMETER CHANNEL
- LOCATE DRIVER BOXES ON FOLLY ROOF, SETBACK A MINIMUM OF 6' FROM EDGE

### **DETAILS:**

- 14 DRIVER BOXES DISTRIBUTED ON FOLLY ROOF, OUT OF LINE OF SIGHT
- EXISTING CONDUIT TO BE REUSED, NEW CONDUIT TO BE FISHED THROUGH EXISTING COLUMNS. (SEE TYPICAL CONDUIT DETAILS)
- 14x 1/2" DIAMETER HOLES TO BE DRILLED IN ROOF OF EXISTING FOLLY





### LIGHT CHANNEL DETAIL (TYP.)



F