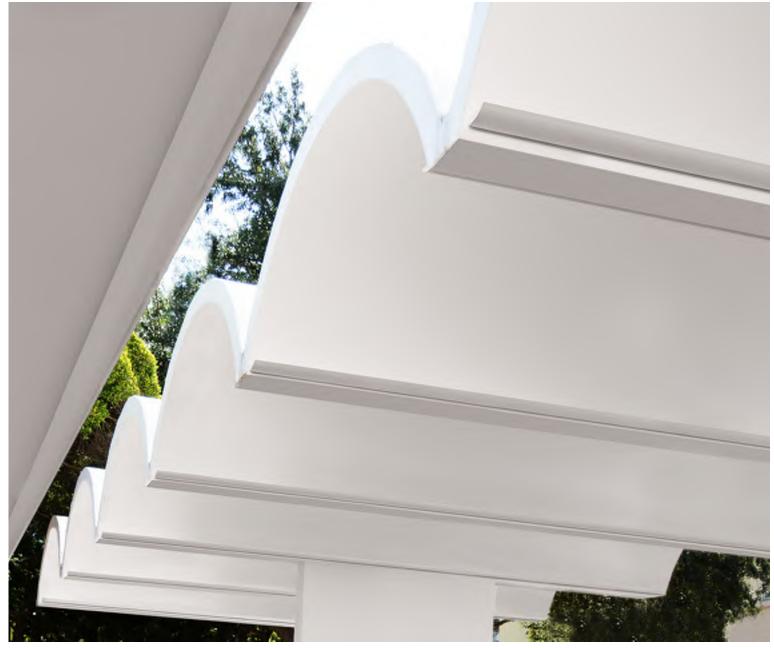

FOLLY LIGHTING | 1000 BLOCK FOLLY



LIGHT EFFECT SIMULATION\*

### **DESIGN FEATURES:**

- CONCEAL PERIMETER LIGHT FIXTURE WITH WHITE PAINTED STEEL CHANNEL FASTENED TO UNDERSIDE OF FOLLY ROOF
- ACHIEVE WASH EFFECT WITH LIGHT SHELF INTEGRATED IN PERIMETER CHANNEL
- LOCATE DRIVER BOXES ON FOLLY ROOF, SETBACK A MINIMUM OF 6' FROM EDGE

### **DETAILS:**

- 14 DRIVER BOXES DISTRIBUTED ON FOLLY ROOF, OUT OF LINE OF SIGHT
- EXISTING CONDUIT TO BE REUSED, NEW CONDUIT TO BE FISHED THROUGH EXISTING COLUMNS. (SEE TYPICAL CONDUIT DETAILS)
- 14x 1/2" DIAMETER HOLES TO BE DRILLED IN ROOF OF EXISTING FOLLY





### LIGHT CHANNEL DETAIL (TYP.)



FLEXIBLE LED STRIP FIXTURE - WHITE



# FOLLY LIGHTING | 1000 BLOCK FOLLY VAULTS







EXISTING CONDITION - FALL 2016



# 1000 BLOCK VAULTS | TYPICAL DETAIL





PROPOSED LIGHT CHANNEL VISUALIZATION - 1000 BLOCK FOLLY VAULTS



### FOLLY LIGHTING | 1000 BLOCK FOLLY VAULTS



LIGHT EFFECT SIMULATION\*

### **DESIGN FEATURES:**

- CONCEAL LINEAR LIGHT FIXTURE WITH WHITE PAINTED STEEL CHANNEL FASTENED TO BASE OF VAULT
- ACHIEVE WASH EFFECT WITH LIGHT SHELF INTEGRATED IN LINEAR CHANNEL
- LOCATE DRIVER BOXES IN ADJACENT PLANTERS AT GRADE

### **DETAILS:**

- 3 DRIVER BOXES DISTRIBUTED IN ADJACENT PLANTERS, OUT OF LINE OF SIGHT
- WIRING EMBEDDED IN EXISTING FOLLY STRUCTURE (SEE TYPICAL CONDUIT DETAILS)





#### LINEAR LIGHT CHANNEL DETAIL AT 1000 BLOCK VAULT



FLEXIBLE LED STRIP FIXTURE - WHITE



# FOLLY LIGHTING | 800 BLOCK FOLLY



EXISTING CONDITION - FALL 2016



### FOLLY LIGHTING | 800 BLOCK FOLLY



LIGHT EFFECT SIMULATION\*

### **DESIGN F