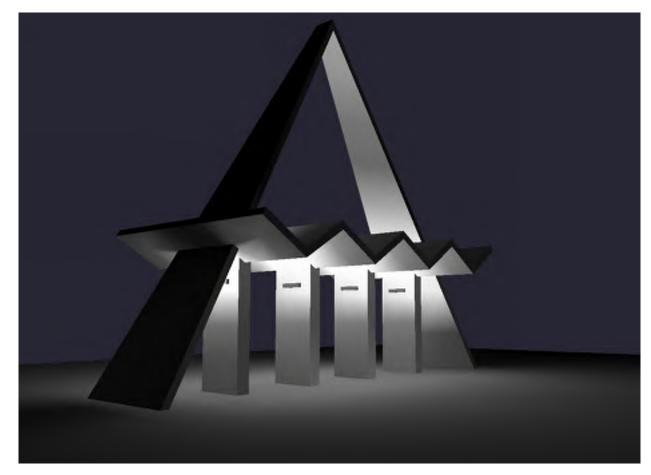

LOCATE DRIVER BOXES ON FOLLY ROOF SETBACK A MINIMUM OF 6' FROM EDGE

### **DETAILS:**

- 3 DRIVER BOXES DISTRIBUTED ON FOLLY ROOF, OUT OF LINE OF SIGHT
- 2 DRIVER BOXES LOCATED BELOW GRADE IN ADJACENT PLANTERS
- CONDUIT AND WIRING EMBEDDED IN EXISTING FOLLY STRUCTURE (SEE TYPICAL CONDUIT DETAILS)
- 5x 1/2" DIAMETER HOLE TO BE DRILLED IN ROOF OF EXISTING FOLLY TO PASS WIRING





BANDSHELL ARCHES UPLIGHT FIXTURE DETAIL



- EXISTING FOLLY CONCRETE ROOF

 $^{-7}\frac{7}{8}$ " L x 3  $\frac{3}{8}$ " W x 2  $\frac{1}{4}$ " W UNIVERSAL POWER MOUNT BOLTED TO FOLLY ROOF. DRIVER CAN POWER 2

**FIXTURES** 

LED ADJUSTABLE ACCENT LIGHT - WHITE



\*SIMULATED LIGHT EFFECTS ARE NOT PHOTOREALISTIC

# FOLLY LIGHTING | 500 BLOCK FOLLY



EXISTING CONDITION - FALL 2016



### FOLLY LIGHTING | 500 BLOCK



LIGHT EFFECT SIMULATION\*

### **DESIGN FEATURES:**

- LED ACCENT LIGHTS MOUNTED ON EXISTING FOLLY, UPLIGHTING INTERIOR OF A-FRAME
- LINEAR SCONCE LIGHTS MOUNTED ON EXISTING FOLLY, WASHING INTERIOR WALLS

### **DETAILS:**

- LINEAR SCONCE LIGHT FIXTURES WITH INTEGRAL DRIVERS
- 1 DRIVER BOX LOCATED BELOW GRADE IN ADJACENT PLANTER
- EXISTING CONDUIT AND J-BOXES TO BE RE-USED. ANY NEW WIRING OR CONDUIT TO BE EMBEDDED IN FOLLY STRUCTURE





LINEAR SCONCE MOUNTING DETAIL



A-FRAME UPLIGHT DETAIL

LED ADJUSTABLE ACCENT LIGHT - WHITE









## FOLLY LIGHTING | CONDUIT CONCEALMENT DETAILS

### **CONDITION A: FOLLY SUPPORTED BY STEEL COLUMNS**



### CONDUIT IN EXISTING STEEL COLUMN @ ROOF



CONDUIT IN EXISTING STEEL COLUMN @ GRADE

### **CONDITION B: FOLLY SUPPORTED BY CONCRETE WALLS**



C