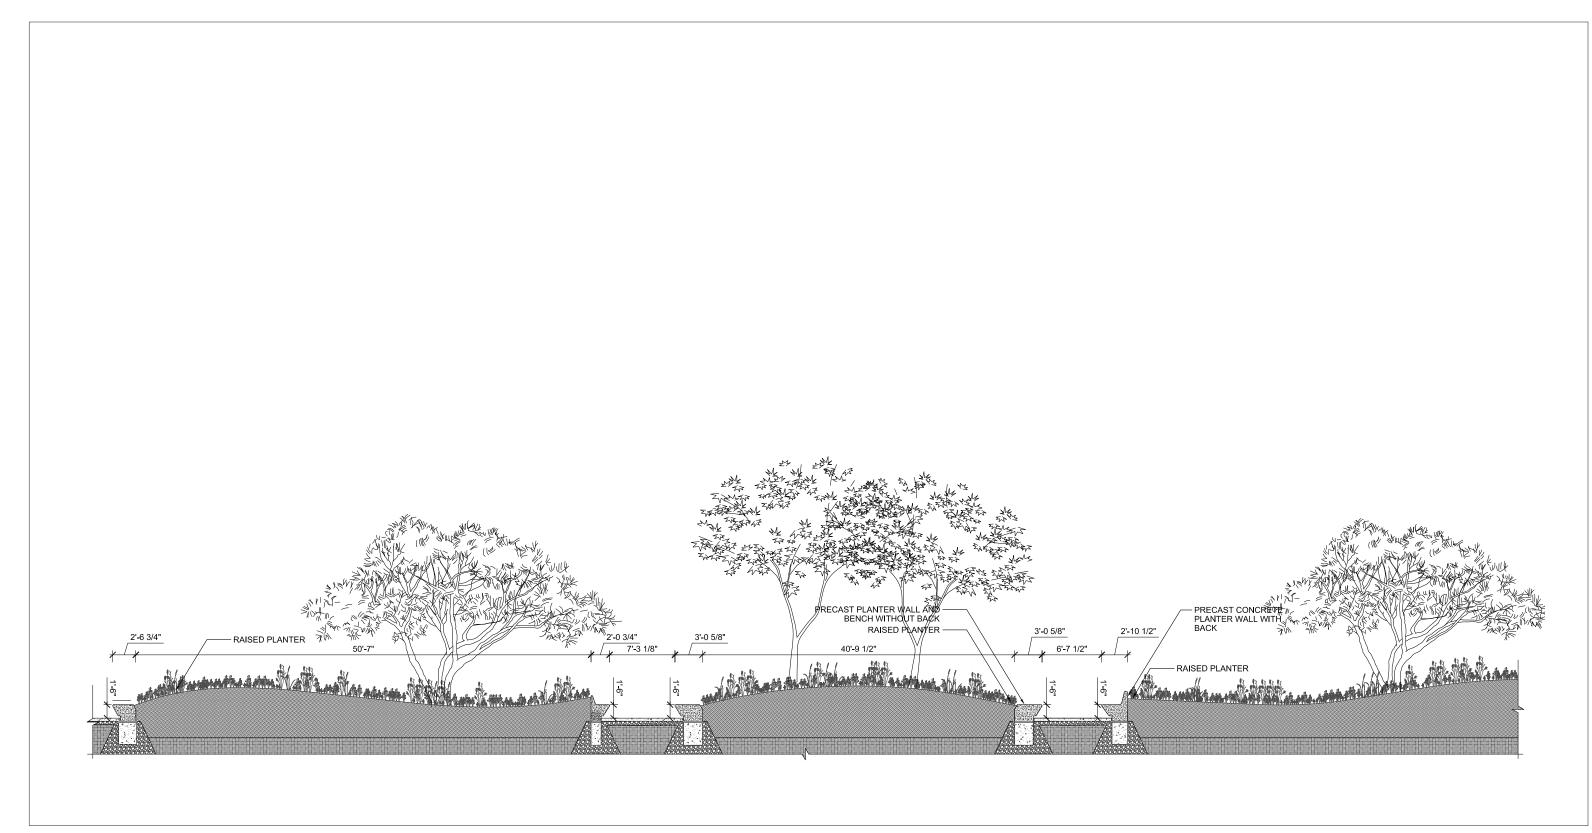

NG DETAIL

GATEWAY TRELLIS - LIGHTING PRECEDENT IMAGE

### **DESIGN FEATURES:**

- LED ACCENT LINEAR LIGHTS MOUNTED ON EACH FIN
- LIGHTS WILL HAVE THE CAPACITY TO BE PROGRAMMED FOR A MULTIPLICITY OF COLORS AS WELL AS A CONSISTENT WARM WHITE COLOR IF DESIRED.



### ENTRY GARDENS | 400 BLOCK



EXISTING CONDITIONS FACING WEST, 2017



PREVIOUSLY APPROVED 2015 MASTER PLAN RENDERING



PROPOSED REVISED DESIGN RENDERING

### **DESIGN UPDATES SINCE 2015 MASTER PLAN:**

- INCREASED PLANTING BY RESHAPING THE EXISTING 400 BLOCK PLANTER INTO
   CIRCULAR GEOMETRIES THAT REFERENCE LAPIDUS' ORIGINAL PLANS FOR THIS BLOCK
- CREATED CROSS-BLOCK PEDESTRIAN PASSAGEWAYS.
- UNDULATING PLANTING TOPOGRAPHY WHILE PRESERVING EXISTING TREES
- INTEGRATED SEATING





ENTRY GARDENS RENDERING FACING NORTH WEST







ENTRY GARDENS - LONGITUDINAL SECTION (A)







UNDERSTORY PLANTING

2'

3/4" x 1' DEEP NOTCHED
REVEAL

ARMREST, ANODIZED
ALUMINUM, 4' O.C.

PRECAST CONCRETE W/
INTEGRAL WATERPROOFING
HONED FINISH
CONT. LIGHT FIXTURE COVE

CIP CONCRETE PAVING

2" LEVELING MORTAR
3/4"0 STAINLESS PIN @ 3'-0"
O.C. MAX., (2) MIN. PER
PRECAST ELEMENT

REINFORCED CONT. CIP
CONCRETE FOOTING
COMPACTED AGG. BASE
COMPACTED SUBGRADE SOIL
PERFORATED PIPE SCD



03 - PRECAST SEATWALL REVEAL (TYP.)

02 - PRECAST SEATWALL (TYP.)

**01** - PRECAST SEATWALL WITH BACK (TYP.)

**ENTRY GARDENS - DETAILS** 

MATERIAL PALETTE:

ACID WASHED WHITE PRECAST CONCRETE

HONED WHITE PRECAST CONCRETE







# **EUCLID STAGE**



# 600-700 BLOCKS | EXISTING CONDITIONS



VIEW FACING WEST, 2016



VIEW FACING WEST, 2017



VIEW FACING N