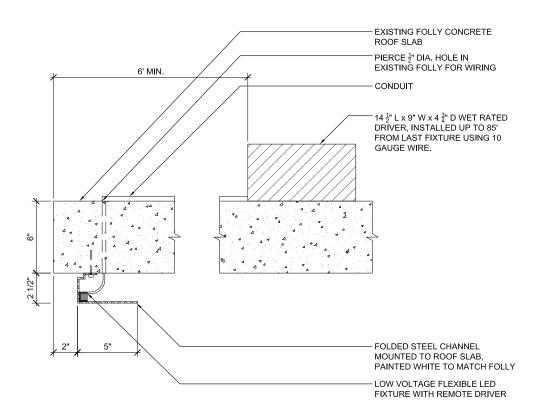

RE NOT PHOTOREALISTIC



### LIGHT CHANNEL DETAIL (TYP.)



FLEXIBLE LED STRIP FIXTURE - WHITE



## FOLLY LIGHTING | 600 BLOCK FOLLY



EXISTING CONDITION - FALL 2016



### FOLLY LIGHTING | 600 BLOCK FOLLY



LIGHT EFFECT SIMULATION\*

### **DESIGN FEATURES:**

- CONCEAL PERIMETER LIGHT FIXTURE WITH WHITE PAINTED STEEL CHANNEL FASTENED TO UNDERSIDE OF FOLLY ROOF
- ACHIEVE WASH EFFECT WITH LIGHT SHELF INTEGRATED IN PERIMETER CHANNEL
- LOCATE DRIVER BOXES ON FOLLY ROOF, SETBACK A MINIMUM OF 6' FROM EDGE

### **DETAILS:**

- 3 DRIVER BOXES DISTRIBUTED ON FOLLY ROOF, OUT OF LINE OF SIGHT
- CONDUIT EMBEDDED IN EXISTING FOLLY STRUCTURE (SEE TYPICAL CONDUIT DETAILS)
- 3x 1/2" DIAMETER HOLE TO BE DRILLED IN ROOF OF EXISTING FOLLY TO PASS WIRING

\*SIMULATED LIGHT EFFECTS ARE NOT PHOTOREALISTIC



### LIGHT CHANNEL DETAIL (TYP.)



FLEXIBLE LED STRIP FIXTURE - WHITE



# FOLLY LIGHTING | EUCLID BANDSHELL



**EXISTING CONDITION - FALL 2016** 



### FOLLY LIGHTING | EUCLID BANDSHELL



LIGHT EFFECT SIMULATION\*

#### **DESIGN FEATURES:**

- LED ACCENT LIGHTS MOUNTED ON EXISTING FOLLY, DOWNLIGHTING THE GROUND, UPLIGHTING CANOPY
- LOCATE DRIVER BOXES ON FOLLY ROOF SETBACK A MINIMUM OF 6' FROM EDGE

### **DETAILS:**

- 3 DRIVER BOXES DISTRIBUTED ON FOLLY ROOF, OUT OF LINE OF SIGHT
- 2 DRIVER BOXES LOCATED BELOW GRADE IN ADJACENT PLANTERS
- CONDUIT AND WIRING EMBEDDED IN EXISTING FOLLY STRUCTURE (SEE TYPICAL CONDUIT DETAILS)
- 5x 1/2" DIAMETER HOLE TO BE DRILLED IN ROOF OF EXISTING FOLLY TO PASS WIRING





BANDSHELL ARCHES UPLIGHT FIXTURE DETAIL



- EXISTING FOLLY CONCRETE ROOF

 $^