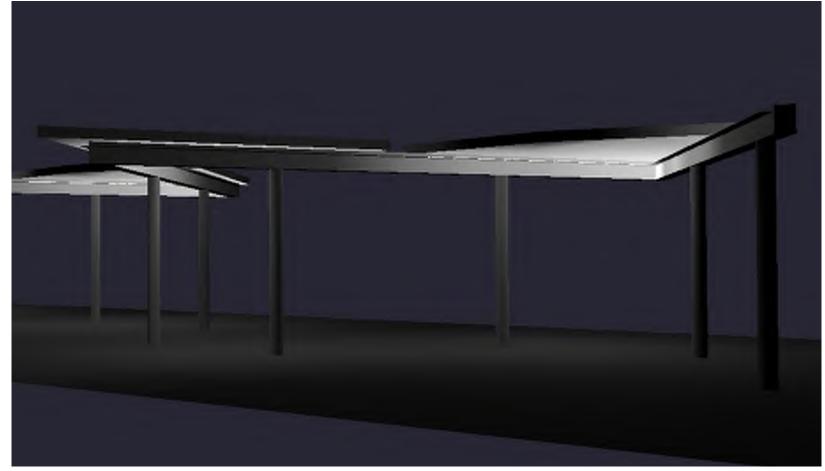

6



# 1000 BLOCK VAULTS | TYPICAL DETAIL





PROPOSED LIGHT CHANNEL VISUALIZATION - 1000 BLOCK FOLLY VAULTS



### FOLLY LIGHTING | 1000 BLOCK FOLLY VAULTS



LIGHT EFFECT SIMULATION\*

### **DESIGN FEATURES:**

- CONCEAL LINEAR LIGHT FIXTURE WITH WHITE PAINTED STEEL CHANNEL FASTENED TO BASE OF VAULT
- ACHIEVE WASH EFFECT WITH LIGHT SHELF INTEGRATED IN LINEAR CHANNEL
- LOCATE DRIVER BOXES IN ADJACENT PLANTERS AT GRADE

### **DETAILS:**

- 3 DRIVER BOXES DISTRIBUTED IN ADJACENT PLANTERS, OUT OF LINE OF SIGHT
- WIRING EMBEDDED IN EXISTING FOLLY STRUCTURE (SEE TYPICAL CONDUIT DETAILS)





#### LINEAR LIGHT CHANNEL DETAIL AT 1000 BLOCK VAULT



FLEXIBLE LED STRIP FIXTURE - WHITE



# FOLLY LIGHTING | 800 BLOCK FOLLY



EXISTING CONDITION - FALL 2016



### FOLLY LIGHTING | 800 BLOCK FOLLY



LIGHT EFFECT SIMULATION\*

### **DESIGN FEATURES:**

- CONCEAL PERIMETER LIGHT FIXTURE WITH WHITE PAINTED STEEL CHANNEL FASTENED TO UNDERSIDE OF FOLLY ROOF
- ACHIEVE WASH EFFECT WITH LIGHT SHELF INTEGRATED IN PERIMETER CHANNEL
- LOCATE DRIVER BOXES ON FOLLY ROOF, SETBACK A MINIMUM OF 6' FROM EDGE

### **DETAILS:**

- 1 DRIVER BOX PER TRIANGULAR ROOF SLAB (6 TOTAL) OUT OF LINE OF SIGHT
- CONDUIT TO BE FISHED THROUGH EXISTING COLUMNS (SEE TYPICAL CONDUIT DETAILS)
- 6x 1/2" DIAMETER HOLE TO BE DRILLED IN ROOF OF EXISTING FOLLY TO PASS WIRING

\*SIMULATED LIGHT EFFECTS ARE NOT PHOTOREALISTIC



### LIGHT CHANNEL DETAIL (TYP.)



FLEXIBLE LED STRIP FIXTURE - WHITE



## FOLLY LIGHTING | 600 BLOCK FOLLY



EXISTING CONDITION - FALL 2016



### FOLLY LIGHTING | 600 BLOCK FOLLY



LIGHT EFFECT S