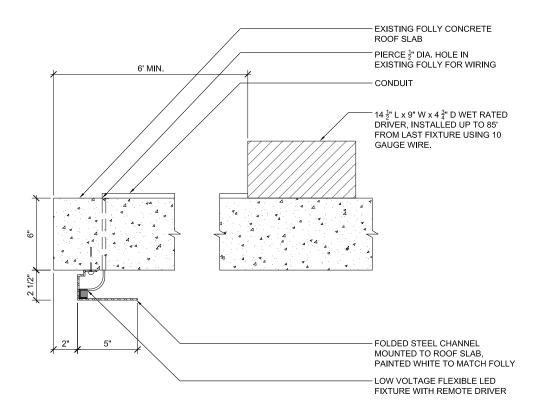

## LINEAR LIGHT CHANNEL DETAIL AT 1000 BLOCK VAULT



FLEXIBLE LED STRIP FIXTURE - WHITE



# FOLLY LIGHTING | 800 BLOCK FOLLY



EXISTING CONDITION - FALL 2016



### FOLLY LIGHTING | 800 BLOCK FOLLY



LIGHT EFFECT SIMULATION\*

### **DESIGN FEATURES:**

- CONCEAL PERIMETER LIGHT FIXTURE WITH WHITE PAINTED STEEL CHANNEL FASTENED TO UNDERSIDE OF FOLLY ROOF
- ACHIEVE WASH EFFECT WITH LIGHT SHELF INTEGRATED IN PERIMETER CHANNEL
- LOCATE DRIVER BOXES ON FOLLY ROOF, SETBACK A MINIMUM OF 6' FROM EDGE

### **DETAILS:**

- 1 DRIVER BOX PER TRIANGULAR ROOF SLAB (6 TOTAL) OUT OF LINE OF SIGHT
- CONDUIT TO BE FISHED THROUGH EXISTING COLUMNS (SEE TYPICAL CONDUIT DETAILS)
- 6x 1/2" DIAMETER HOLE TO BE DRILLED IN ROOF OF EXISTING FOLLY TO PASS WIRING

\*SIMULATED LIGHT EFFECTS ARE NOT PHOTOREALISTIC



### LIGHT CHANNEL DETAIL (TYP.)



FLEXIBLE LED STRIP FIXTURE - WHITE



## FOLLY LIGHTING | 600 BLOCK FOLLY



EXISTING CONDITION - FALL 2016



### FOLLY LIGHTING | 600 BLOCK FOLLY



LIGHT EFFECT SIMULATION\*

### **DESIGN FEATURES:**

- CONCEAL PERIMETER LIGHT FIXTURE WITH WHITE PAINTED STEEL CHANNEL FASTENED TO UNDERSIDE OF FOLLY ROOF
- ACHIEVE WASH EFFECT WITH LIGHT SHELF INTEGRATED IN PERIMETER CHANNEL
- LOCATE DRIVER BOXES ON FOLLY ROOF, SETBACK A MINIMUM OF 6' FROM EDGE

### **DETAILS:**

- 3 DRIVER BOXES DISTRIBUTED ON FOLLY ROOF, OUT OF LINE OF SIGHT
- CONDUIT EMBEDDED IN EXISTING FOLLY STRUCTURE (SEE TYPICAL CONDUIT DETAILS)
- 3x 1/2" DIAMETER HOLE TO BE DRILLED IN ROOF OF EXISTING FOLLY TO PASS WIRING

\*SIMULATED LIGHT EFFECTS ARE NOT PHOTOREALISTIC



### LIGHT CHANNEL DET