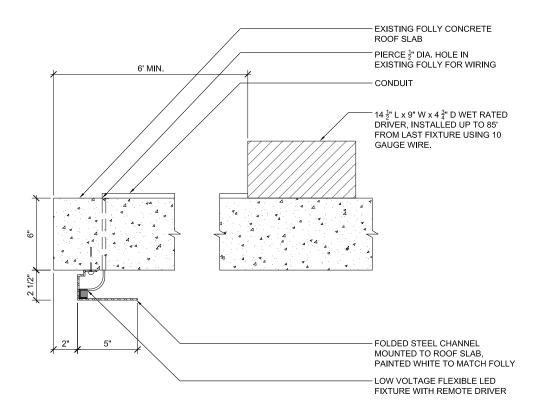

ING CONDITION | 1000 BLOCK FOLLY









EXISTING CONDITION - FALL 2016



# PERIMETER LIGHT CHANNEL | TYPICAL DETAIL





PROPOSED PERIMETER LIGHT CHANNEL VISUALIZATION - 1000 BLOCK FOLLY



### FOLLY LIGHTING | 1000 BLOCK FOLLY



LIGHT EFFECT SIMULATION\*

### **DESIGN FEATURES:**

- CONCEAL PERIMETER LIGHT FIXTURE WITH WHITE PAINTED STEEL CHANNEL FASTENED TO UNDERSIDE OF FOLLY ROOF
- ACHIEVE WASH EFFECT WITH LIGHT SHELF INTEGRATED IN PERIMETER CHANNEL
- LOCATE DRIVER BOXES ON FOLLY ROOF, SETBACK A MINIMUM OF 6' FROM EDGE

### **DETAILS:**

- 14 DRIVER BOXES DISTRIBUTED ON FOLLY ROOF, OUT OF LINE OF SIGHT
- EXISTING CONDUIT TO BE REUSED, NEW CONDUIT TO BE FISHED THROUGH EXISTING COLUMNS. (SEE TYPICAL CONDUIT DETAILS)
- 14x 1/2" DIAMETER HOLES TO BE DRILLED IN ROOF OF EXISTING FOLLY





### LIGHT CHANNEL DETAIL (TYP.)



FLEXIBLE LED STRIP FIXTURE - WHITE



# FOLLY LIGHTING | 1000 BLOCK FOLLY VAULTS







EXISTING CONDITION - FALL 2016



# 1000 BLOCK VAULTS | TYPICAL DETAIL





PROPOSED LIGHT CHANNEL VISUALIZATION - 1000 BLOCK FOLLY VAULTS



### FOLLY LIGHTING | 1000 BLOCK FOLLY VAULTS



LIGHT EFFECT SIMULATION\*

### **DESIGN FEATURES:**

- CONCEAL LINEAR LIGHT FIXTURE WITH WHITE PAINTED STEEL CHANNEL FASTENED TO BASE OF VAULT
- ACHIEVE WASH EFFECT WITH LIGHT SHELF INTEGRATED IN LINEAR CHANNEL
- LOCATE DRIVER BOXES IN ADJACENT PLANTERS AT GRADE

### **DETAILS:**

- 3 DRIVER BOXES DISTRIBUTED IN ADJACENT PLANTERS, OUT OF LINE OF SIGHT
- WIRING EMBEDDED IN EXISTING FOLLY STRUCTURE (SEE TYPICAL CONDUIT DETAILS)





#### LINEAR LIGHT CHANNEL DETAIL AT 1000 BLOCK VAU