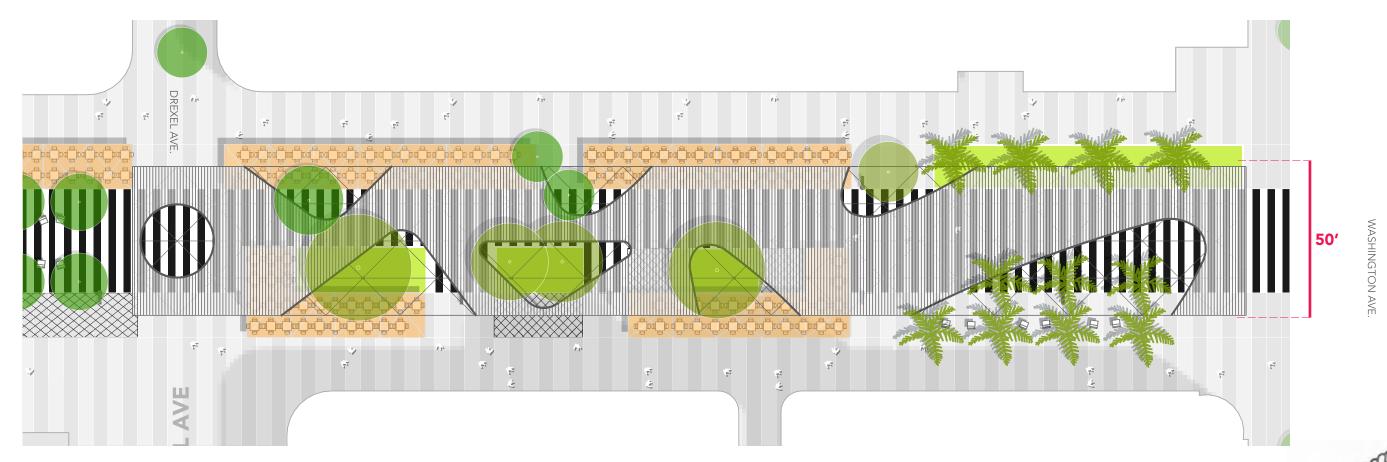

| ☐ BOARD                                              | OF ADJUSTMENT                                                                                                                      |
|------------------------------------------------------|------------------------------------------------------------------------------------------------------------------------------------|
|                                                      | VARIANCE FROM A PROVISION OF THE LAND DEVELOPMENT REGULATIONS                                                                      |
|                                                      | APPEAL OF AN ADMINISTRATIVE DECISION                                                                                               |
| DESIGN                                               | Review Board                                                                                                                       |
|                                                      | DESIGN REVIEW APPROVAL                                                                                                             |
|                                                      | VARIANCE RELATED TO PROJECT BEING CONSIDERED OR APPROVED BY DRB.                                                                   |
| ☐ HISTORI                                            | C PRESERVATION BOARD                                                                                                               |
| $\bar{\mathbf{x}}$                                   | CERTIFICATE OF APPROPRIATENESS FOR DESIGN                                                                                          |
|                                                      | CERTIFICATE OF APPROPRIATENESS TO DEMOLISH A STRUCTURE                                                                             |
|                                                      | HISTORIC DISTRICT / SITE DESIGNATION                                                                                               |
|                                                      | VARIANCE RELATED TO PROJECT BEING CONSIDERED OR APPROVED BY HPB.                                                                   |
| ☐ PLANNIN                                            | IG BOARD                                                                                                                           |
|                                                      | CONDITIONAL USE PERMIT                                                                                                             |
|                                                      | LOT SPLIT APPROVAL                                                                                                                 |
|                                                      | AMENDMENT TO THE LAND DEVELOPMENT REGULATIONS OR ZONING MAP                                                                        |
|                                                      | AMENDMENT TO THE COMPREHENSIVE PLAN OR FUTURE LAND USE MAP                                                                         |
| ☐ FLOOD F                                            | PLAIN MANAGEMENT BOARD                                                                                                             |
|                                                      | FLOOD PLAIN WAIVER                                                                                                                 |
| ☐ OTHER                                              |                                                                                                                                    |
| SUBJECT PROPERTY ADDI                                | RESS: Lincoln Road Pedestrian mall between Washington and Lenox Avenue                                                             |
|                                                      |                                                                                                                                    |
| LEGAL DESCRIPTION: PL                                | EASE ATTACH LEGAL DESCRIPTION AS "EXHIBIT A" A portion of the public-right-of-ways bounded by Lincoln Lane Nort                    |
| o the North, Lincoln Lane South FOLIO NUMBER (S) N/A | to the South, Washington Avenue to the East, and Lenox Avenue to the West, all lying and being in the City of Miami Beach, Florida |
|                                                      |                                                                                                                                    |
|                                                      |                                                                                                                                    |