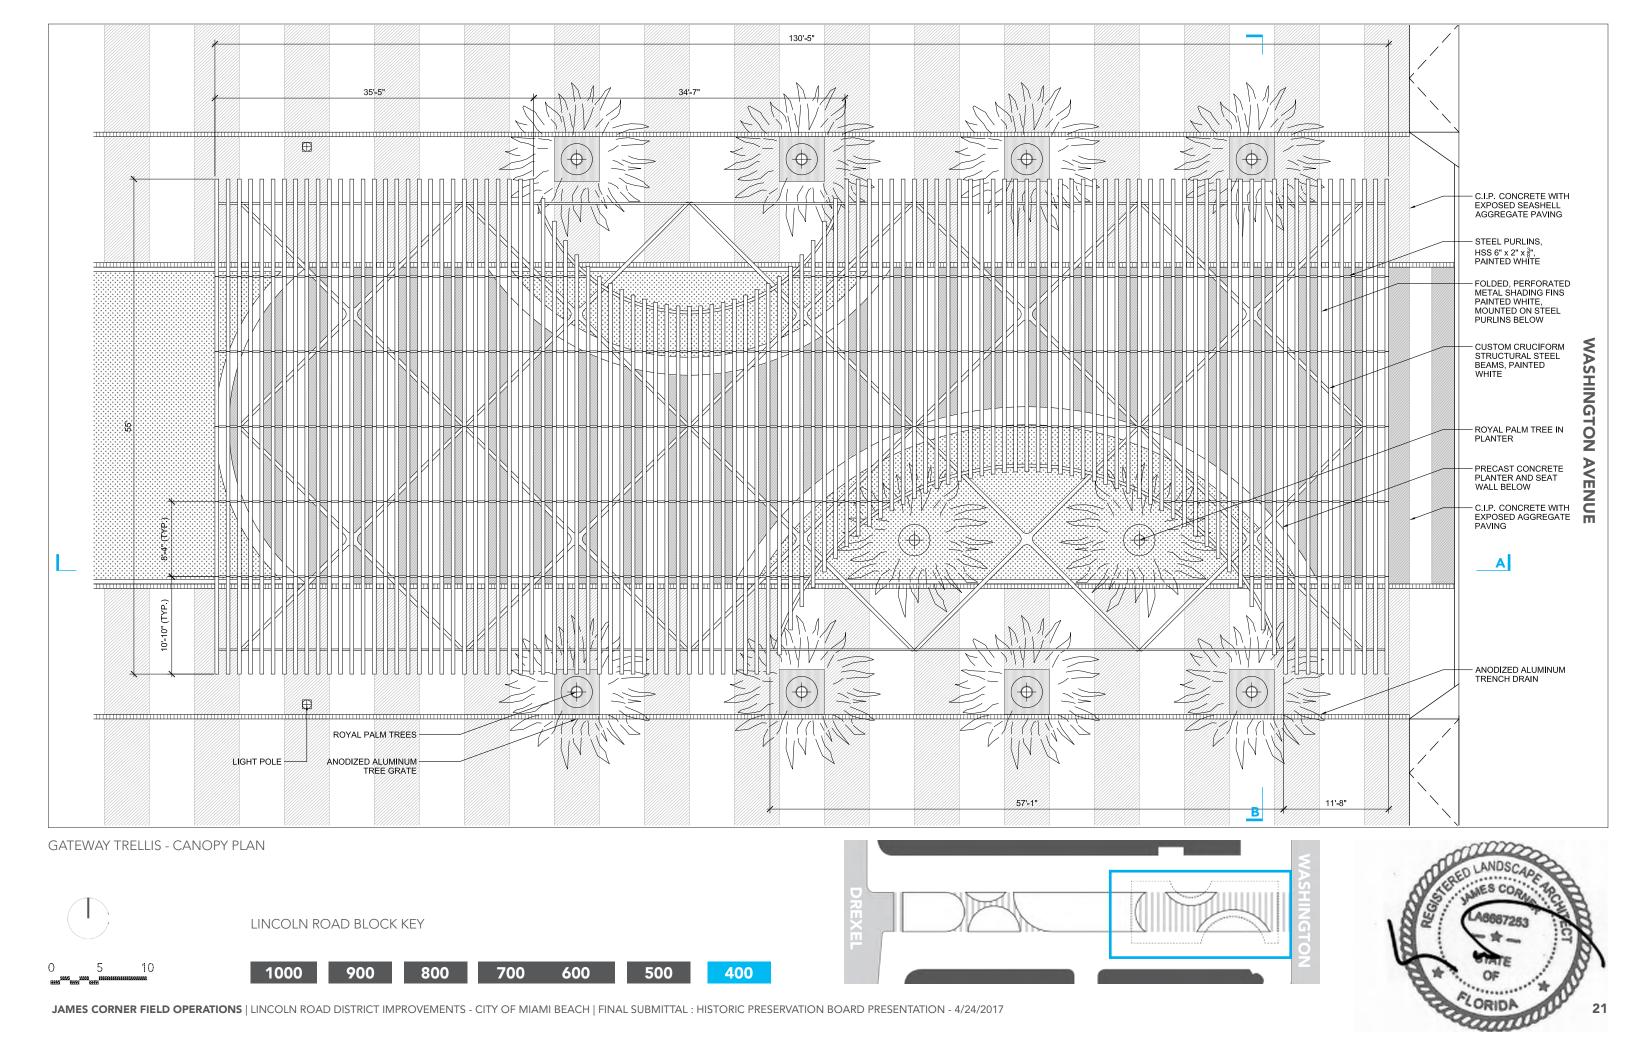

C PLACES)

\*original Morris Lapidus design was replaced in 1997 with current Carlos Zapata follies and landscape design by Ben Wood



## GATEWAY TRELLIS | 400 BLOCK



EXISTING CONDITIONS FACING WEST FROM WASHINGTON AVE.



PREVIOUSLY APPROVED 2015 MASTER PLAN RENDERING



PROPOSED REVISED DESIGN RENDERING

- DESIGN UPDATES SINCE 2015 MASTER PLAN:
- SHORTENED TRELLIS TO 1/3 OF ORIGINAL LENGTH
- REFINED SHAPE AND STRUCTURE
- ENGINEERED STRUCTURAL SYSTEM AND CONNECTIONS
- DEVELOPED LIGHTING DESIGN
- DEFINED MATERIALS



## GATEWAY TRELLIS | 400 BLOCK

## **2015 MASTER PLAN**



400 BLOCK ELEVATION | 2015 MASTER PLAN



400 BLOCK PLAN | 2015 MASTER PLAN



## GATEWAY TRELLIS | 400 BLOCK

## **REVISED DESIGN**



400 BLOCK ELEVATION | REVISED DESIGN



400 BLOCK PLAN | REVISED DESIGN











GATEWAY TRELLIS - LONGITUDINAL SECTION (A)





GATEWAY TRELLIS - CROSS SECTION (B)





**GATEWAY TRELLIS - DETAILS** 





**GATEWAY TRELLIS - DETAILS** 









**06** - PURLIN MOUNTING BRACKET PLAN (CORNER)

**05** - PURLIN MOUNTING BRACKET ELEVATION (CORNER)

**04** - PURLIN MOUNTING BRACKET AXONOMETRIC (CORNER)





STEEL PURLINS, HSS 6" x 2" x 3", PREDRILLED & PAINTED WHITE, BOLTED TO STEEL MOUNTING BRACKET

PRE-DRILLED STEEL MOUNTING
BRACKET, 3" THICK WITH SLOTTED
HOLES, WELDED TO CRUCIFORM BEAM, PAINTED WHITE

CUSTOM CRUCIFORM STRUCTURAL STEEL BEAM

03 - PURLIN MOUNTING BRACKET PLAN (TYP.)

02 - PURLIN MOUNTING BRACKET ELEVATION (TYP.)

**01** - PURLIN MOUNTING BRACKET AXONOMETRIC (TYP.)

**GATEWAY TRELLIS - DETAILS** 









**06** - PURLIN MOUNTING BRACKET PLAN (CENTER)