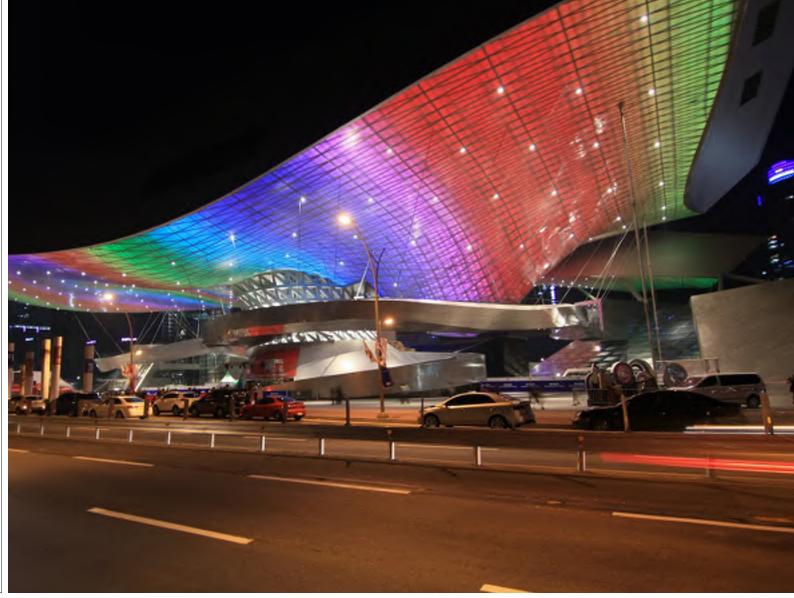

ING BRACKET AXONOMETRIC (CENTER)







03 - PURLIN MOUNTING BRACKET PLAN (EDGE)

02 - PURLIN MOUNTING BRACKET ELEVATION (EDGE)

01 - PURLIN MOUNTING BRACKET AXONOMETRIC (EDGE)

**GATEWAY TRELLIS - DETAILS** 





**GATEWAY TRELLIS - DETAILS** 



### TYPICAL FIN MODULE

UPPER FIN 33 % PERFORATED TO REDUCE WIND LOADING



### **TRELLIS MEMBERS & FINISHES**

- FOLDED, PERFORATED METAL FINS WHITE TNEMEC PAINT FINISH
- TAPERED STEEL PURLINS
  WHITE TNEMEC PAINT FINISH
- PREFABRICATED CRUCIFORM STEEL BEAM
  WHITE TNEMEC PAINT FINISH
- 1 STEEL COLUMN
  WHITE TNEMEC PAINT FINISH





SUMMER SOLSTICE MORNING

SUMMER SOLSTICE NOON



SUMMER SOLSTICE EVENING



GATEWAY TRELLIS - SUN AND SHADE STUDIES





WINTER SOLSTICE NOON



WINTER SOLSTICE EVENING







GATEWAY TRELLIS - NIGHT RENDERING







GATEWAY TRELLIS - LIGHTING DETAIL

GATEWAY TRELLIS - LIGHTING PRECEDENT IMAGE

### **DESIGN FEATURES:**

- LED ACCENT LINEAR LIGHTS MOUNTED ON EACH FIN
- LIGHTS WILL HAVE THE CAPACITY TO BE PROGRAMMED FOR A MULTIPLICITY OF COLORS AS WELL AS A CONSISTENT WARM WHITE COLOR IF DESIRED.



### ENTRY GARDENS | 400 BLOCK



EXISTING CONDITIONS FACING WEST, 2017



PREVIOUSLY APPROVED 2015 MASTER PLAN RENDERING



PROPOSED REVISED DESIGN RENDERING

### **DESIGN UPDATES SINCE 2015 MASTER PLAN:**

- INCREASED PLANTING BY RESHAPING THE EXISTING 400 BLOCK PLANTER INTO
   CIRCULAR GEOMETRIES THAT REFERENCE LAPIDUS' ORIGINAL PLANS FOR THIS BLOCK
- CREATED CROSS-BLOCK PEDESTRIAN PASSAGEWAYS.
- UNDULATING PLANTING TOPOGRAPHY WHILE PRESERVING EXISTING TREES
- INTEGRATED SEATING





ENTRY GARDENS RENDERI