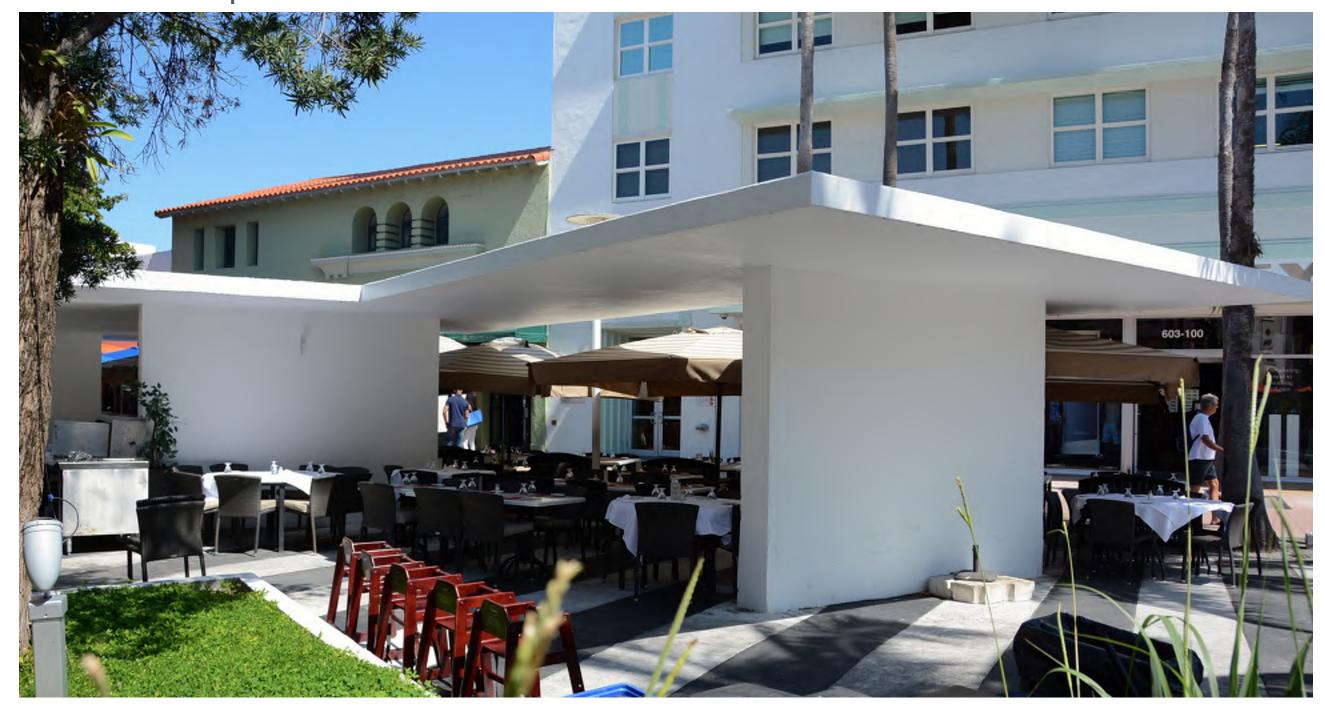

00 BLOCK FOLLY



EXISTING CONDITION - FALL 2016



### FOLLY LIGHTING | 800 BLOCK FOLLY



LIGHT EFFECT SIMULATION\*

### **DESIGN FEATURES:**

- CONCEAL PERIMETER LIGHT FIXTURE WITH WHITE PAINTED STEEL CHANNEL FASTENED TO UNDERSIDE OF FOLLY ROOF
- ACHIEVE WASH EFFECT WITH LIGHT SHELF INTEGRATED IN PERIMETER CHANNEL
- LOCATE DRIVER BOXES ON FOLLY ROOF, SETBACK A MINIMUM OF 6' FROM EDGE

### **DETAILS:**

- 1 DRIVER BOX PER TRIANGULAR ROOF SLAB (6 TOTAL) OUT OF LINE OF SIGHT
- CONDUIT TO BE FISHED THROUGH EXISTING COLUMNS (SEE TYPICAL CONDUIT DETAILS)
- 6x 1/2" DIAMETER HOLE TO BE DRILLED IN ROOF OF EXISTING FOLLY TO PASS WIRING

\*SIMULATED LIGHT EFFECTS ARE NOT PHOTOREALISTIC



### LIGHT CHANNEL DETAIL (TYP.)



FLEXIBLE LED STRIP FIXTURE - WHITE



## FOLLY LIGHTING | 600 BLOCK FOLLY



EXISTING CONDITION - FALL 2016



### FOLLY LIGHTING | 600 BLOCK FOLLY



LIGHT EFFECT SIMULATION\*

### **DESIGN FEATURES:**

- CONCEAL PERIMETER LIGHT FIXTURE WITH WHITE PAINTED STEEL CHANNEL FASTENED TO UNDERSIDE OF FOLLY ROOF
- ACHIEVE WASH EFFECT WITH LIGHT SHELF INTEGRATED IN PERIMETER CHANNEL
- LOCATE DRIVER BOXES ON FOLLY ROOF, SETBACK A MINIMUM OF 6' FROM EDGE

### **DETAILS:**

- 3 DRIVER BOXES DISTRIBUTED ON FOLLY ROOF, OUT OF LINE OF SIGHT
- CONDUIT EMBEDDED IN EXISTING FOLLY STRUCTURE (SEE TYPICAL CONDUIT DETAILS)
- 3x 1/2" DIAMETER HOLE TO BE DRILLED IN ROOF OF EXISTING FOLLY TO PASS WIRING

\*SIMULATED LIGHT EFFECTS ARE NOT PHOTOREALISTIC



### LIGHT CHANNEL DETAIL (TYP.)



FLEXIBLE LED STRIP FIXTURE - WHITE



# FOLLY LIGHTING | EUCLID BANDSHELL



**EXISTING CONDITION