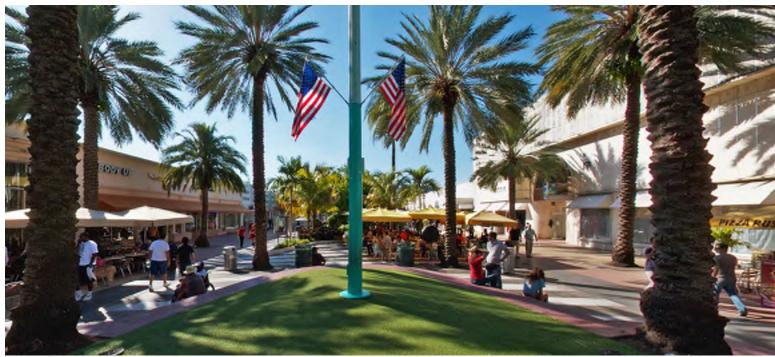

LONGITUDINAL SECTION (A)







UNDERSTORY PLANTING

2'

3/4" x 1' DEEP NOTCHED
REVEAL

ARMREST, ANODIZED
ALUMINUM, 4' O.C.

PRECAST CONCRETE W/
INTEGRAL WATERPROOFING
HONED FINISH
CONT. LIGHT FIXTURE COVE

CIP CONCRETE PAVING

2" LEVELING MORTAR
3/4"0 STAINLESS PIN @ 3'-0"
O.C. MAX., (2) MIN. PER
PRECAST ELEMENT

REINFORCED CONT. CIP
CONCRETE FOOTING
COMPACTED AGG. BASE
COMPACTED SUBGRADE SOIL
PERFORATED PIPE SCD



03 - PRECAST SEATWALL REVEAL (TYP.)

02 - PRECAST SEATWALL (TYP.)

**01** - PRECAST SEATWALL WITH BACK (TYP.)

**ENTRY GARDENS - DETAILS** 

MATERIAL PALETTE:

ACID WASHED WHITE PRECAST CONCRETE

HONED WHITE PRECAST CONCRETE







# **EUCLID STAGE**



# 600-700 BLOCKS | EXISTING CONDITIONS



VIEW FACING WEST, 2016



VIEW FACING WEST, 2017



VIEW FACING NORTH EAST, 2017



VIEW FACING WEST 2016



# 600-700 BLOCKS | HISTORIC PHOTOS





SOURCE: MIAMI HERALD

SOURCE: MIAMI HERALD

### 600-700 BLOCK | NATIONAL REGISTER OF HISTORIC PLACES ASSESSMENT

- 1 set of bollards (N/C)
- 2 1 square planter
- (3) 1 U-frame shade canopy structure
- **(4)** 4 tall square planters
- **(5)** 2 geometric planters with semi-circular cutouts
- 6 1 circular fountain frames by aforementioned planters

- (8) 1 amphitheater or band shell structure with winged canopy on pilotis, incorporating a fountain waterfall and planters
- **9** 7 angular or polygonal planters
- 1 zigzag canopy with short blank walls as supporting elements
- (11) 1 set of bollards (N/C)



CURRENT 600-700 PLANS (SOURCE: NATIONAL REGISTER OF HISTORIC PLACES)



N/C NON CONTRIBUTING ELEMENT



## **EUCLID STAGE*