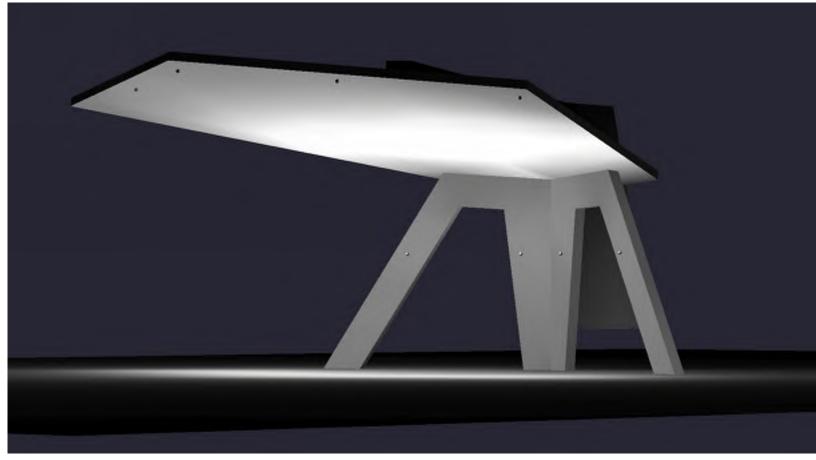

600 BLOCK FOLLY



LIGHT EFFECT SIMULATION\*

### **DESIGN FEATURES:**

- CONCEAL PERIMETER LIGHT FIXTURE WITH WHITE PAINTED STEEL CHANNEL FASTENED TO UNDERSIDE OF FOLLY ROOF
- ACHIEVE WASH EFFECT WITH LIGHT SHELF INTEGRATED IN PERIMETER CHANNEL
- LOCATE DRIVER BOXES ON FOLLY ROOF, SETBACK A MINIMUM OF 6' FROM EDGE

### **DETAILS:**

- 3 DRIVER BOXES DISTRIBUTED ON FOLLY ROOF, OUT OF LINE OF SIGHT
- CONDUIT EMBEDDED IN EXISTING FOLLY STRUCTURE (SEE TYPICAL CONDUIT DETAILS)
- 3x 1/2" DIAMETER HOLE TO BE DRILLED IN ROOF OF EXISTING FOLLY TO PASS WIRING

\*SIMULATED LIGHT EFFECTS ARE NOT PHOTOREALISTIC



### LIGHT CHANNEL DETAIL (TYP.)



FLEXIBLE LED STRIP FIXTURE - WHITE



# FOLLY LIGHTING | EUCLID BANDSHELL



**EXISTING CONDITION - FALL 2016** 



### FOLLY LIGHTING | EUCLID BANDSHELL



LIGHT EFFECT SIMULATION\*

#### **DESIGN FEATURES:**

- LED ACCENT LIGHTS MOUNTED ON EXISTING FOLLY, DOWNLIGHTING THE GROUND, UPLIGHTING CANOPY
- LOCATE DRIVER BOXES ON FOLLY ROOF SETBACK A MINIMUM OF 6' FROM EDGE

### **DETAILS:**

- 3 DRIVER BOXES DISTRIBUTED ON FOLLY ROOF, OUT OF LINE OF SIGHT
- 2 DRIVER BOXES LOCATED BELOW GRADE IN ADJACENT PLANTERS
- CONDUIT AND WIRING EMBEDDED IN EXISTING FOLLY STRUCTURE (SEE TYPICAL CONDUIT DETAILS)
- 5x 1/2" DIAMETER HOLE TO BE DRILLED IN ROOF OF EXISTING FOLLY TO PASS WIRING





BANDSHELL ARCHES UPLIGHT FIXTURE DETAIL



- EXISTING FOLLY CONCRETE ROOF

 $^{-7}\frac{7}{8}$ " L x 3  $\frac{3}{8}$ " W x 2  $\frac{1}{4}$ " W UNIVERSAL POWER MOUNT BOLTED TO FOLLY ROOF. DRIVER CAN POWER 2

**FIXTURES** 

LED ADJUSTABLE ACCENT LIGHT - WHITE



\*SIMUL