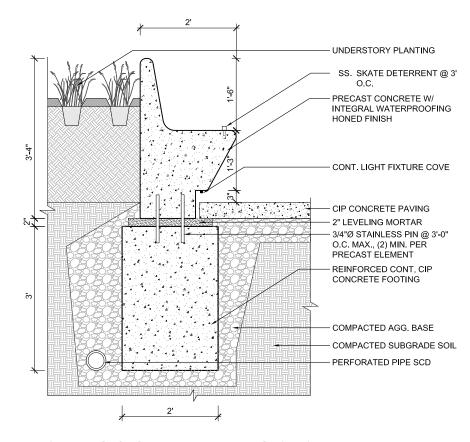

ATES SINCE 2015 MASTER PLAN:**

- INCREASED PLANTING BY RESHAPING THE EXISTING 400 BLOCK PLANTER INTO
   CIRCULAR GEOMETRIES THAT REFERENCE LAPIDUS' ORIGINAL PLANS FOR THIS BLOCK
- CREATED CROSS-BLOCK PEDESTRIAN PASSAGEWAYS.
- UNDULATING PLANTING TOPOGRAPHY WHILE PRESERVING EXISTING TREES
- INTEGRATED SEATING





ENTRY GARDENS RENDERING FACING NORTH WEST







ENTRY GARDENS - LONGITUDINAL SECTION (A)







UNDERSTORY PLANTING

2'

3/4" x 1' DEEP NOTCHED
REVEAL

ARMREST, ANODIZED
ALUMINUM, 4' O.C.

PRECAST CONCRETE W/
INTEGRAL WATERPROOFING
HONED FINISH
CONT. LIGHT FIXTURE COVE

CIP CONCRETE PAVING

2" LEVELING MORTAR
3/4"0 STAINLESS PIN @ 3'-0"
O.C. MAX., (2) MIN. PER
PRECAST ELEMENT

REINFORCED CONT. CIP
CONCRETE FOOTING
COMPACTED AGG. BASE
COMPACTED SUBGRADE SOIL
PERFORATED PIPE SCD



03 - PRECAST SEATWALL REVEAL (TYP.)

02 - PRECAST SEATWALL (TYP.)

**01** - PRECAST SEATWALL WITH BACK (TYP.)

**ENTRY GARDENS - DETAILS** 

MATERIAL PALETTE:

ACID WASHED WHITE PRECAST CONCRETE

HONED WHITE PRECAST CONCRETE







# **EUCLID STAGE**



# 600-700 BLOCKS | EXISTING CONDITIONS



VIEW FACING WEST, 2016



VIEW FACING WEST, 2017



VIEW FACING NORTH EAST, 2017



VIEW FACING WEST 2016



# 600-700 BLOCKS | HISTORIC PHOTOS





SOURCE: MIAMI HERALD

SOURCE: MIAMI HERALD

### 600-700 BLOCK | NATIONAL REGISTER OF HISTORIC PLACES ASSESSMENT

- 1 set of bollards (N/C)
- 2 1 square planter
- (3) 1 U-frame shade canopy structure
- **(4)** 4 tall square planters
- **(5)** 2 geometric planters with semi-circular cutouts
- 6 1 circular fountain frames by aforementioned planters

- (8