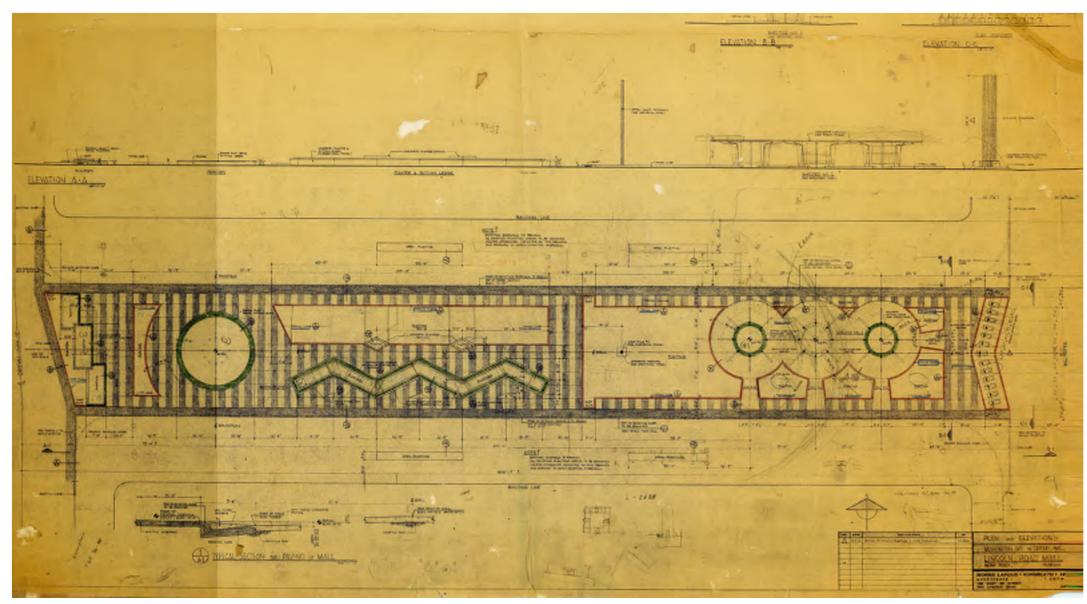

ACES TO ACCOMMODATE ART AND CULTURE SUCH AS THE NEW EUCLID OVAL



## **LINCOLN ROAD FEATURES**

THE MARKET





THE TROPICAL GARDENS

## PROPOSED ROW ORGANIZATION

## TYPICAL LINCOLN ROAD BLOCK & INTERSECTION



## PAVING | PROPOSED PAVING FOR LINCOLN ROAD



## **NEW SEAT WALLS, PLANTER EDGES AND PLANTING**



SEAT AND PLANTER WALL AXONOMETRIC

## LIGHTING | OVERALL CONCEPTS



UNDER BENCH LIGHTING



LED FLEXIBLE LINEAR FIXTURE



TREE CANOPY UPLIGHT



ADJUSTABLE LED ACCENT LIGHT



AMBIENT LUMINAIRES



MODULATED POLE





LED FLEXIBLE LINEAR FIXTURE



# THE BEACH GATEWAY



## 400 BLOCK | EXISTING CONDITIONS





VIEW FROM WASHINGTON AVENUE FACING WEST, 2016



VIEW FACING NORTH WEST, 2016



VIEW FACING WEST, 2017

VIEW FACING NORTH, 2017



## 400 BLOCK | ORIGINAL LAPIDUS DESIGN





ORIGINAL MORRIS LAPIDUS PLANS FOR THE 400 BLOCK



## 400 BLOCK | NATIONAL REGISTER OF HISTORIC PLACES ASSESSMENT

- 1 set of bollards (N/C)
- (2) 1 sloping buffer planter by Zapata (N/C)
- 3 1 large sloping grass and rock planter by Zapata (N/C)
- (4) 1 Zapata fountain Sculpture (N/C)







**CURRENT CONDITIONS** 

CURRENT 400 PLANS (SOURCE: NATIONAL REGISTER OF HISTORIC PLACES)

\*original Morris Lapidus design was replaced in 1997 with current Carlos Zapata follies and landscape design by Ben Wood



## GATEWAY TRELLIS | 400 BLOCK



EXISTING CONDITIONS FACING WEST FROM WASHINGTON AVE.



PREVIOUSLY APPROVED 2015 MASTER PLAN RENDERING



PROPOSED REVISED DESIGN RENDERING

- DESIGN UPDATES SINCE 2015 MASTER PLAN:
- SHORTENED TRELLIS TO 1/3 OF ORIGINAL LENGTH
- REFINED SHAPE AND STRU