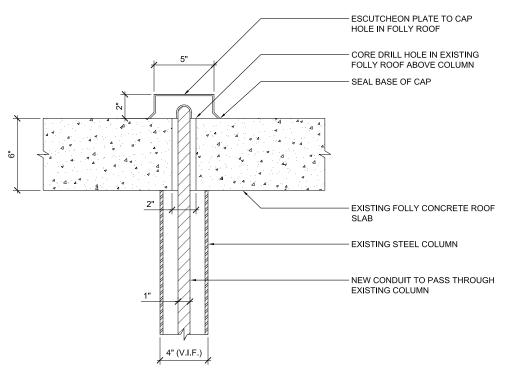

MULATED LIGHT EFFECTS ARE NOT PHOTOREALISTIC

# FOLLY LIGHTING | 500 BLOCK FOLLY



EXISTING CONDITION - FALL 2016



### FOLLY LIGHTING | 500 BLOCK



LIGHT EFFECT SIMULATION\*

### **DESIGN FEATURES:**

- LED ACCENT LIGHTS MOUNTED ON EXISTING FOLLY, UPLIGHTING INTERIOR OF A-FRAME
- LINEAR SCONCE LIGHTS MOUNTED ON EXISTING FOLLY, WASHING INTERIOR WALLS

### **DETAILS:**

- LINEAR SCONCE LIGHT FIXTURES WITH INTEGRAL DRIVERS
- 1 DRIVER BOX LOCATED BELOW GRADE IN ADJACENT PLANTER
- EXISTING CONDUIT AND J-BOXES TO BE RE-USED. ANY NEW WIRING OR CONDUIT TO BE EMBEDDED IN FOLLY STRUCTURE





LINEAR SCONCE MOUNTING DETAIL



A-FRAME UPLIGHT DETAIL

LED ADJUSTABLE ACCENT LIGHT - WHITE









## FOLLY LIGHTING | CONDUIT CONCEALMENT DETAILS

### **CONDITION A: FOLLY SUPPORTED BY STEEL COLUMNS**



### CONDUIT IN EXISTING STEEL COLUMN @ ROOF



CONDUIT IN EXISTING STEEL COLUMN @ GRADE

### **CONDITION B: FOLLY SUPPORTED BY CONCRETE WALLS**



CONDUIT SLOT IN EXISTING FOLLY WALL - SECTION



CONDUIT SLOT IN EXISTING FOLLY WALL - PLAN