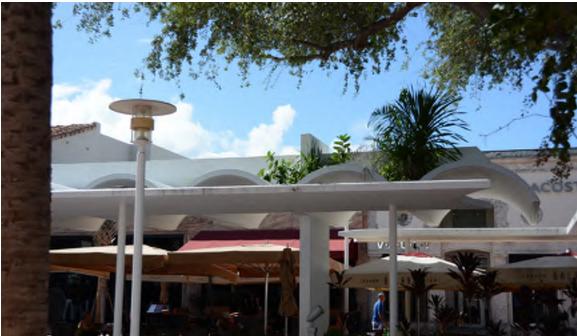

PROPOSED PERIMETER LIGHT CHANNEL VISUALIZATION - 1000 BLOCK FOLLY



### FOLLY LIGHTING | 1000 BLOCK FOLLY



LIGHT EFFECT SIMULATION\*

### **DESIGN FEATURES:**

- CONCEAL PERIMETER LIGHT FIXTURE WITH WHITE PAINTED STEEL CHANNEL FASTENED TO UNDERSIDE OF FOLLY ROOF
- ACHIEVE WASH EFFECT WITH LIGHT SHELF INTEGRATED IN PERIMETER CHANNEL
- LOCATE DRIVER BOXES ON FOLLY ROOF, SETBACK A MINIMUM OF 6' FROM EDGE

### **DETAILS:**

- 14 DRIVER BOXES DISTRIBUTED ON FOLLY ROOF, OUT OF LINE OF SIGHT
- EXISTING CONDUIT TO BE REUSED, NEW CONDUIT TO BE FISHED THROUGH EXISTING COLUMNS. (SEE TYPICAL CONDUIT DETAILS)
- 14x 1/2" DIAMETER HOLES TO BE DRILLED IN ROOF OF EXISTING FOLLY





### LIGHT CHANNEL DETAIL (TYP.)



FLEXIBLE LED STRIP FIXTURE - WHITE



# FOLLY LIGHTING | 1000 BLOCK FOLLY VAULTS







EXISTING CONDITION - FALL 2016



# 1000 BLOCK VAULTS | TYPICAL DETAIL





PROPOSED LIGHT CHANNEL VISUALIZATION - 1000 BLOCK FOLLY VAULTS



### FOLLY LIGHTING | 1000 BLOCK FOLLY VAULTS



LIGHT EFFECT SIMULATION\*

### **DESIGN FEATURES:**

- CONCEAL LINEAR LIGHT FIXTURE WITH WHITE PAINTED STEEL CHANNEL FASTENED TO BASE OF VAULT
- ACHIEVE WASH EFFECT WITH LIGHT SHELF INTEGRATED IN LINEAR CHANNEL
- LOCATE DRIVER BOXES IN ADJACENT PLANTERS AT GRADE

### **DETAILS:**

- 3 DRIVER BOXES DISTRIBUTED IN ADJACENT PLANTERS, OUT OF LINE OF SIGHT
- WIRING EMBEDDED IN EXISTING FOLLY STRUCTURE (SEE TYPICAL CONDUIT DETAILS)





#### LINEAR LIGHT CHANNEL DETAIL AT 1000 BLOCK VAULT



FLEXIBLE LED STRIP FIXTURE - WHITE



# FOLLY LIGHTING | 800 BLOCK FOLLY



EXISTING CONDITION - FALL 2016



### FOL