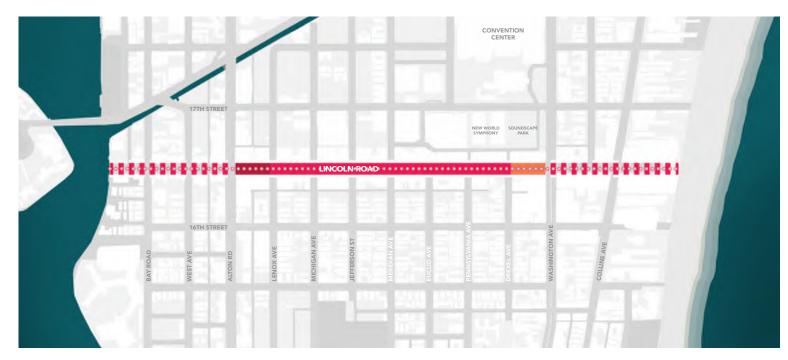

| ☐ BOARD                                              | OF ADJUSTMENT                                                                                                                      |
|------------------------------------------------------|------------------------------------------------------------------------------------------------------------------------------------|
|                                                      | VARIANCE FROM A PROVISION OF THE LAND DEVELOPMENT REGULATIONS                                                                      |
|                                                      | APPEAL OF AN ADMINISTRATIVE DECISION                                                                                               |
| DESIGN                                               | Review Board                                                                                                                       |
|                                                      | DESIGN REVIEW APPROVAL                                                                                                             |
|                                                      | VARIANCE RELATED TO PROJECT BEING CONSIDERED OR APPROVED BY DRB.                                                                   |
| ☐ HISTORI                                            | C PRESERVATION BOARD                                                                                                               |
| $\bar{\mathbf{x}}$                                   | CERTIFICATE OF APPROPRIATENESS FOR DESIGN                                                                                          |
|                                                      | CERTIFICATE OF APPROPRIATENESS TO DEMOLISH A STRUCTURE                                                                             |
|                                                      | HISTORIC DISTRICT / SITE DESIGNATION                                                                                               |
|                                                      | VARIANCE RELATED TO PROJECT BEING CONSIDERED OR APPROVED BY HPB.                                                                   |
| ☐ PLANNIN                                            | IG BOARD                                                                                                                           |
|                                                      | CONDITIONAL USE PERMIT                                                                                                             |
|                                                      | LOT SPLIT APPROVAL                                                                                                                 |
|                                                      | AMENDMENT TO THE LAND DEVELOPMENT REGULATIONS OR ZONING MAP                                                                        |
|                                                      | AMENDMENT TO THE COMPREHENSIVE PLAN OR FUTURE LAND USE MAP                                                                         |
| ☐ FLOOD F                                            | PLAIN MANAGEMENT BOARD                                                                                                             |
|                                                      | FLOOD PLAIN WAIVER                                                                                                                 |
| ☐ OTHER                                              |                                                                                                                                    |
| SUBJECT PROPERTY ADDI                                | RESS: Lincoln Road Pedestrian mall between Washington and Lenox Avenue                                                             |
|                                                      |                                                                                                                                    |
| LEGAL DESCRIPTION: PL                                | EASE ATTACH LEGAL DESCRIPTION AS "EXHIBIT A" A portion of the public-right-of-ways bounded by Lincoln Lane Nort                    |
| o the North, Lincoln Lane South FOLIO NUMBER (S) N/A | to the South, Washington Avenue to the East, and Lenox Avenue to the West, all lying and being in the City of Miami Beach, Florida |
|                                                      |                                                                                                                                    |
|                                                      |                                                                                                                                    |