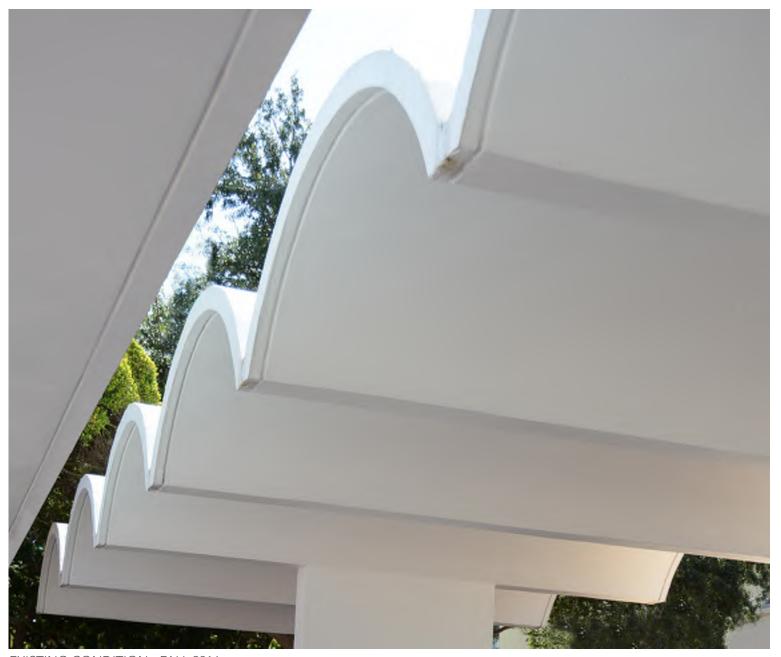

PROPOSED PERIMETER LIGHT CHANNEL VISUALIZATION - 1000 BLOCK FOLLY



### FOLLY LIGHTING | 1000 BLOCK FOLLY



LIGHT EFFECT SIMULATION\*

### **DESIGN FEATURES:**

- CONCEAL PERIMETER LIGHT FIXTURE WITH WHITE PAINTED STEEL CHANNEL FASTENED TO UNDERSIDE OF FOLLY ROOF
- ACHIEVE WASH EFFECT WITH LIGHT SHELF INTEGRATED IN PERIMETER CHANNEL
- LOCATE DRIVER BOXES ON FOLLY ROOF, SETBACK A MINIMUM OF 6' FROM EDGE

### **DETAILS:**

- 14 DRIVER BOXES DISTRIBUTED ON FOLLY ROOF, OUT OF LINE OF SIGHT
- EXISTING CONDUIT TO BE REUSED, NEW CONDUIT TO BE FISHED THROUGH EXISTING COLUMNS. (SEE TYPICAL CONDUIT DETAILS)
- 14x 1/2" DIAMETER HOLES TO BE DRILLED IN ROOF OF EXISTING FOLLY





### LIGHT CHANNEL DETAIL (TYP.)



FLEXIBLE LED STRIP FIXTURE - WHITE



# FOLLY LIGHTING | 1000 BLOCK FOLLY VAULTS







EXISTING CONDITION - FALL 2016



# 1000 BLOCK VAULTS | TYPICAL DETAIL





PROPOSED LIGHT CHANNEL VISUALIZATION - 1000 BLOCK FOLLY VAULTS



### FOLLY LIGHTING | 1000 BLOCK FOLLY VAULTS



LIGHT EFFECT SIMULATION\*

### **DESIGN FEATURES:**

- CONCEAL LINEAR LIGHT FIXTURE WITH WHITE PAINTED STEEL CHANNEL FASTENED TO BASE OF VAULT
- ACHIEVE WASH EFFECT WITH LIGHT SHELF INTEGRATED IN LINEAR CHANNEL
- LOCATE DRIVER BOXES IN ADJACENT PLANTERS AT GRADE

### **DETAILS:**

- 3 DRIVER BOXES DISTRIBUTED IN ADJACENT PLANTERS, OUT OF LINE OF SIGHT
- WIRING EMBEDDED IN EXISTING FOLLY STRUCTURE (SEE TYPICAL CONDUIT DETAILS)





#### LINEAR LIGHT CHANNEL DETAIL AT 1000 BLOCK VAULT



FLEXIBLE LED STRIP FIXTURE - WHITE



# FOLLY LIGHTING | 800 BLOCK FOLLY



EXISTING CONDITION - FALL 2016



###