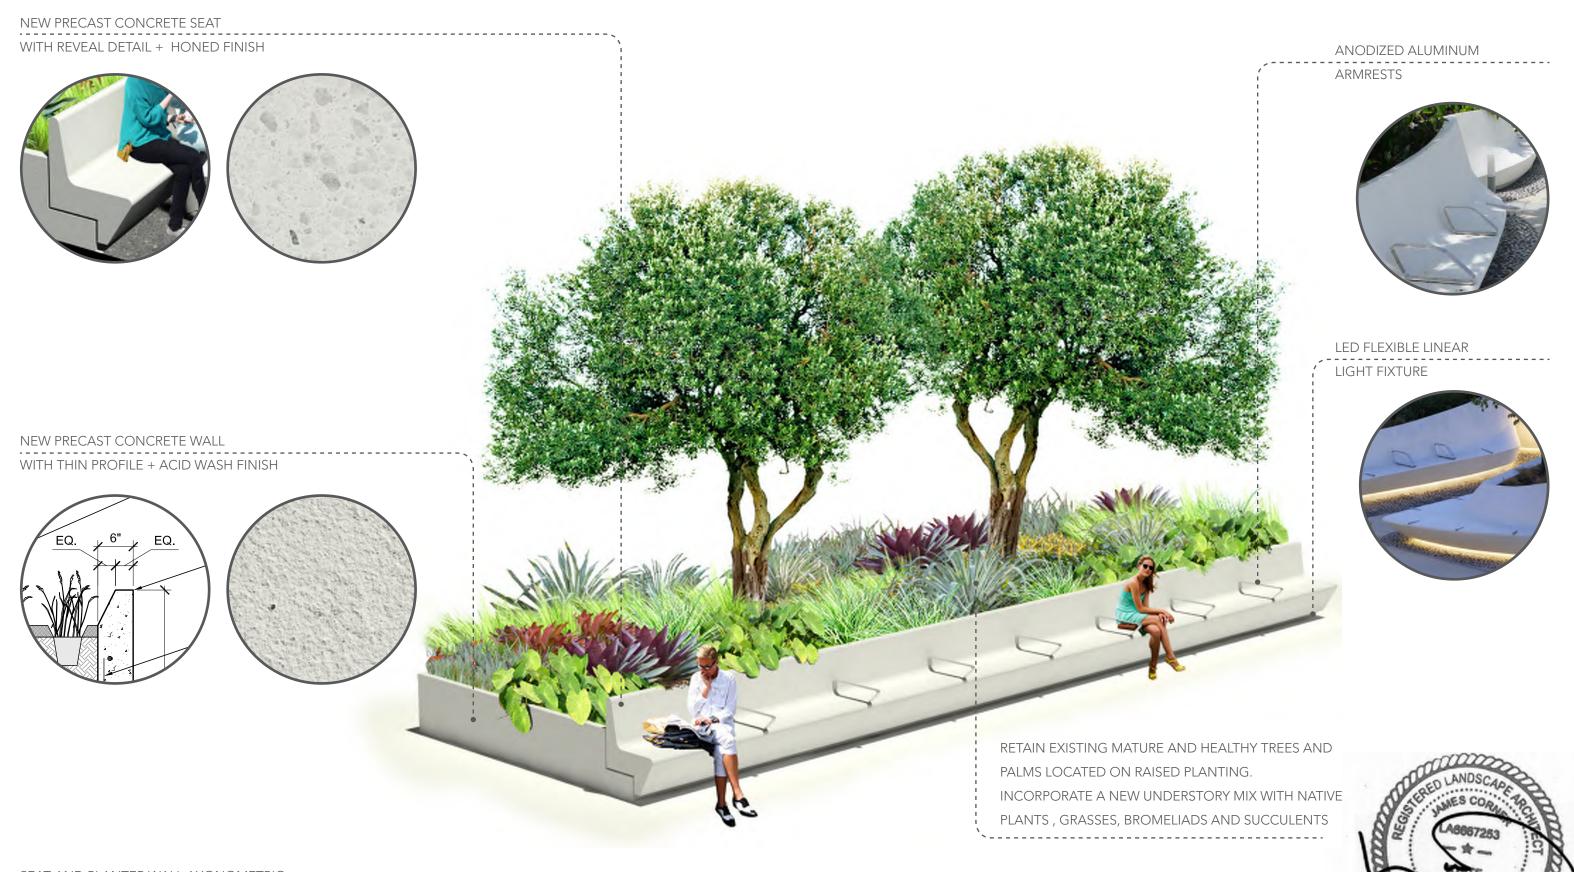

| ☐ BOARD                                              | OF ADJUSTMENT                                                                                                                      |
|------------------------------------------------------|------------------------------------------------------------------------------------------------------------------------------------|
|                                                      | VARIANCE FROM A PROVISION OF THE LAND DEVELOPMENT REGULATIONS                                                                      |
|                                                      | APPEAL OF AN ADMINISTRATIVE DECISION                                                                                               |
| DESIGN                                               | Review Board                                                                                                                       |
|                                                      | DESIGN REVIEW APPROVAL                                                                                                             |
|                                                      | VARIANCE RELATED TO PROJECT BEING CONSIDERED OR APPROVED BY DRB.                                                                   |
| ☐ HISTORI                                            | C PRESERVATION BOARD                                                                                                               |
| $\bar{\mathbf{x}}$                                   | CERTIFICATE OF APPROPRIATENESS FOR DESIGN                                                                                          |
|                                                      | CERTIFICATE OF APPROPRIATENESS TO DEMOLISH A STRUCTURE                                                                             |
|                                                      | HISTORIC DISTRICT / SITE DESIGNATION                                                                                               |
|                                                      | VARIANCE RELATED TO PROJECT BEING CONSIDERED OR APPROVED BY HPB.                                                                   |
| ☐ PLANNIN                                            | IG BOARD                                                                                                                           |
|                                                      | CONDITIONAL USE PERMIT                                                                                                             |
|                                                      | LOT SPLIT APPROVAL                                                                                                                 |
|                                                      | AMENDMENT TO THE LAND DEVELOPMENT REGULATIONS OR ZONING MAP                                                                        |
|                                                      | AMENDMENT TO THE COMPREHENSIVE PLAN OR FUTURE LAND USE MAP                                                                         |
| ☐ FLOOD F                                            | PLAIN MANAGEMENT BOARD                                                                                                             |
|                                                      | FLOOD PLAIN WAIVER                                                                                                                 |
| ☐ OTHER                                              |                                                                                                                                    |
| SUBJECT PROPERTY ADDI                                | RESS: Lincoln Road Pedestrian mall between Washington and Lenox Avenue                                                             |
|                                                      |                                                                                                                                    |
| LEGAL DESCRIPTION: PL                                | EASE ATTACH LEGAL DESCRIPTION AS "EXHIBIT A" A portion of the public-right-of-ways bounded by Lincoln Lane Nort                    |
| o the North, Lincoln Lane South FOLIO NUMBER (S) N/A | to the South, Washington Avenue to the East, and Lenox Avenue to the West, all lying and being in the City of Miami Beach, Florida |
|                                                      |                                                                                                                                    |
|                                                      |                                                                                                                                    |