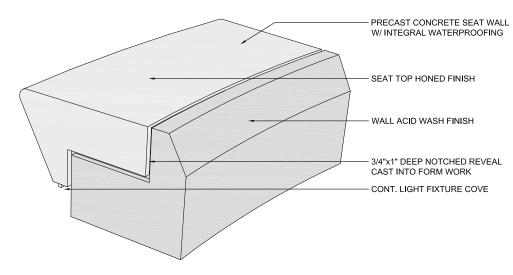

IMAGE

### **DESIGN FEATURES:**

- LED ACCENT LINEAR LIGHTS MOUNTED ON EACH FIN
- LIGHTS WILL HAVE THE CAPACITY TO BE PROGRAMMED FOR A MULTIPLICITY OF COLORS AS WELL AS A CONSISTENT WARM WHITE COLOR IF DESIRED.



### ENTRY GARDENS | 400 BLOCK



EXISTING CONDITIONS FACING WEST, 2017



PREVIOUSLY APPROVED 2015 MASTER PLAN RENDERING



PROPOSED REVISED DESIGN RENDERING

### **DESIGN UPDATES SINCE 2015 MASTER PLAN:**

- INCREASED PLANTING BY RESHAPING THE EXISTING 400 BLOCK PLANTER INTO
   CIRCULAR GEOMETRIES THAT REFERENCE LAPIDUS' ORIGINAL PLANS FOR THIS BLOCK
- CREATED CROSS-BLOCK PEDESTRIAN PASSAGEWAYS.
- UNDULATING PLANTING TOPOGRAPHY WHILE PRESERVING EXISTING TREES
- INTEGRATED SEATING





ENTRY GARDENS RENDERING FACING NORTH WEST







ENTRY GARDENS - LONGITUDINAL SECTION (A)







UNDERSTORY PLANTING

2'

3/4" x 1' DEEP NOTCHED
REVEAL

ARMREST, ANODIZED
ALUMINUM, 4' O.C.

PRECAST CONCRETE W/
INTEGRAL WATERPROOFING
HONED FINISH
CONT. LIGHT FIXTURE COVE

CIP CONCRETE PAVING

2" LEVELING MORTAR
3/4"0 STAINLESS PIN @ 3'-0"
O.C. MAX., (2) MIN. PER
PRECAST ELEMENT

REINFORCED CONT. CIP
CONCRETE FOOTING
COMPACTED AGG. BASE
COMPACTED SUBGRADE SOIL
PERFORATED PIPE SCD



03 - PRECAST SEATWALL REVEAL (TYP.)

02 - PRECAST SEATWALL (TYP.)

**01** - PRECAST SEATWALL WITH BACK (TYP.)

**ENTRY GARDENS - DETAILS** 

MATERIAL PALETTE:

ACID WASHED WHITE PRECAST CONCRETE

HONED WHITE PRECAST CONCRETE







# **EUCLID STAGE**



# 600-700 BLOCKS | EXISTING CONDITIONS



VIEW FACING WEST, 2016



VIEW FACING WEST, 2017



VIEW FACING NORTH EAST, 2017



VIEW FACING WEST 2016



# 60