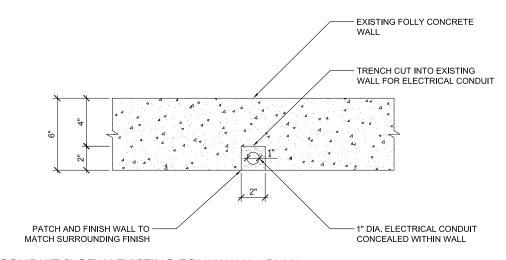

URES:**

- LED ACCENT LIGHTS MOUNTED ON EXISTING FOLLY, UPLIGHTING INTERIOR OF A-FRAME
- LINEAR SCONCE LIGHTS MOUNTED ON EXISTING FOLLY, WASHING INTERIOR WALLS

### **DETAILS:**

- LINEAR SCONCE LIGHT FIXTURES WITH INTEGRAL DRIVERS
- 1 DRIVER BOX LOCATED BELOW GRADE IN ADJACENT PLANTER
- EXISTING CONDUIT AND J-BOXES TO BE RE-USED. ANY NEW WIRING OR CONDUIT TO BE EMBEDDED IN FOLLY STRUCTURE





LINEAR SCONCE MOUNTING DETAIL



A-FRAME UPLIGHT DETAIL

LED ADJUSTABLE ACCENT LIGHT - WHITE









## FOLLY LIGHTING | CONDUIT CONCEALMENT DETAILS

### **CONDITION A: FOLLY SUPPORTED BY STEEL COLUMNS**



### CONDUIT IN EXISTING STEEL COLUMN @ ROOF



CONDUIT IN EXISTING STEEL COLUMN @ GRADE

### **CONDITION B: FOLLY SUPPORTED BY CONCRETE WALLS**



CONDUIT SLOT IN EXISTING FOLLY WALL - SECTION



CONDUIT SLOT IN EXISTING FOLLY WALL - PLAN