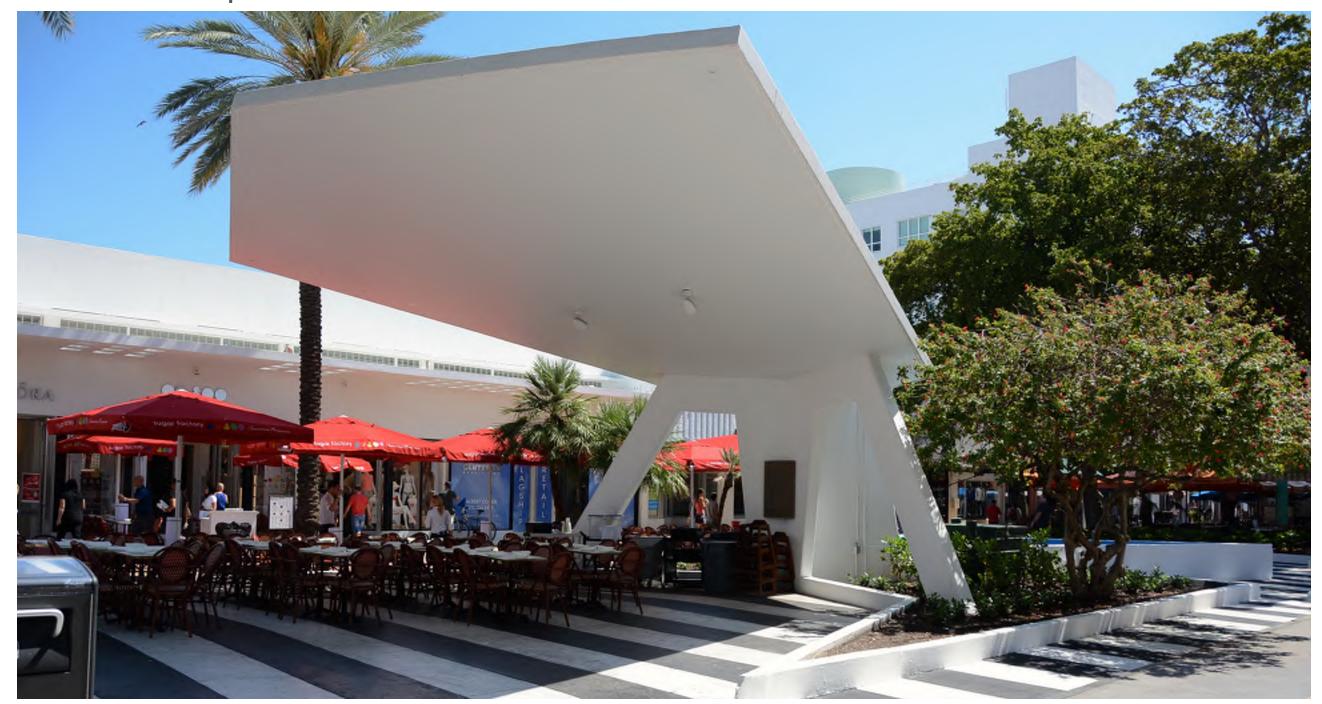

ING | 600 BLOCK FOLLY



EXISTING CONDITION - FALL 2016



### FOLLY LIGHTING | 600 BLOCK FOLLY



LIGHT EFFECT SIMULATION\*

### **DESIGN FEATURES:**

- CONCEAL PERIMETER LIGHT FIXTURE WITH WHITE PAINTED STEEL CHANNEL FASTENED TO UNDERSIDE OF FOLLY ROOF
- ACHIEVE WASH EFFECT WITH LIGHT SHELF INTEGRATED IN PERIMETER CHANNEL
- LOCATE DRIVER BOXES ON FOLLY ROOF, SETBACK A MINIMUM OF 6' FROM EDGE

### **DETAILS:**

- 3 DRIVER BOXES DISTRIBUTED ON FOLLY ROOF, OUT OF LINE OF SIGHT
- CONDUIT EMBEDDED IN EXISTING FOLLY STRUCTURE (SEE TYPICAL CONDUIT DETAILS)
- 3x 1/2" DIAMETER HOLE TO BE DRILLED IN ROOF OF EXISTING FOLLY TO PASS WIRING

\*SIMULATED LIGHT EFFECTS ARE NOT PHOTOREALISTIC



### LIGHT CHANNEL DETAIL (TYP.)



FLEXIBLE LED STRIP FIXTURE - WHITE



# FOLLY LIGHTING | EUCLID BANDSHELL



**EXISTING CONDITION - FALL 2016** 



### FOLLY LIGHTING | EUCLID BANDSHELL



LIGHT EFFECT SIMULATION\*

#### **DESIGN FEATURES:**

- LED ACCENT LIGHTS MOUNTED ON EXISTING FOLLY, DOWNLIGHTING THE GROUND, UPLIGHTING CANOPY
- LOCATE DRIVER BOXES ON FOLLY ROOF SETBACK A MINIMUM OF 6' FROM EDGE

### **DETAILS:**

- 3 DRIVER BOXES DISTRIBUTED ON FOLLY ROOF, OUT OF LINE OF SIGHT
- 2 DRIVER BOXES LOCATED BELOW GRADE IN ADJACENT PLANTERS
- CONDUIT AND WIRING EMBEDDED IN EXISTING FOLLY STRUCTURE (SEE TYPICAL CONDUIT DETAILS)
- 5x 1/2" DIAMETER HOLE TO BE DRILLED IN ROOF OF EXISTING FOLLY TO PASS WIRING





BANDSHELL ARCHES UPLIGHT FIXTURE DETAIL



- EXISTING FOLLY CONCRETE ROOF

 $^{-7}\frac{7}{8}$ " L x 3  $\frac{3}{8}$ " W x 2  $\frac{1}{4}$ " W UNIVERSAL POWER MOUNT BOLTED TO FOLLY ROOF. D