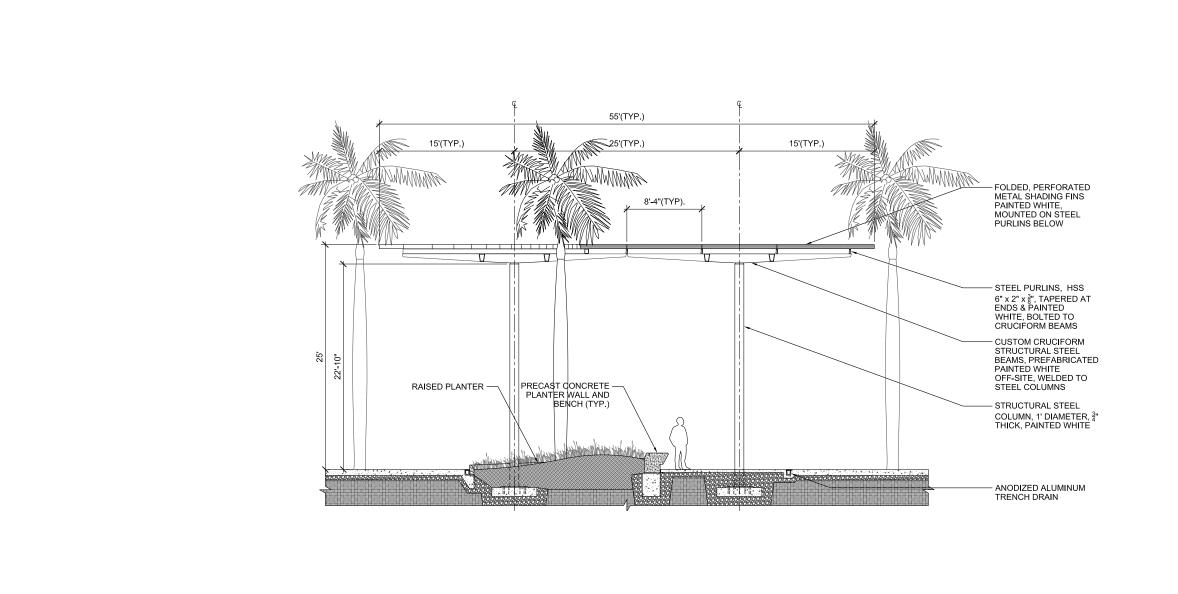

placed in 1997 with current Carlos Zapata follies and landscape design by Ben Wood



## GATEWAY TRELLIS | 400 BLOCK



EXISTING CONDITIONS FACING WEST FROM WASHINGTON AVE.



PREVIOUSLY APPROVED 2015 MASTER PLAN RENDERING



PROPOSED REVISED DESIGN RENDERING

- DESIGN UPDATES SINCE 2015 MASTER PLAN:
- SHORTENED TRELLIS TO 1/3 OF ORIGINAL LENGTH
- REFINED SHAPE AND STRUCTURE
- ENGINEERED STRUCTURAL SYSTEM AND CONNECTIONS
- DEVELOPED LIGHTING DESIGN
- DEFINED MATERIALS



## GATEWAY TRELLIS | 400 BLOCK

## **2015 MASTER PLAN**



400 BLOCK ELEVATION | 2015 MASTER PLAN



400 BLOCK PLAN | 2015 MASTER PLAN



## GATEWAY TRELLIS | 400 BLOCK

## **REVISED DESIGN**



400 BLOCK ELEVATION | REVISED DESIGN



400 BLOCK PLAN | REVISED DESIGN











GATEWAY TRELLIS - LONGITUDINAL SECTION (A)





GATEWAY TRELLIS - CROSS SECTION (B)





**GATEWAY TRELLIS - DETAILS** 





**GATEWAY TRELLIS - DETAILS** 









**06** - PURLIN MOUNTING BRACKET PLAN (CORNER)

**05** - PURLIN MOUNTING BRACKET ELEVATION (CORNER)

**04** - PURLIN MOUNTING BRACKET AXONOMETRIC (CORNER)





STEEL PURLINS, HSS 6" x 2" x 3", PREDRILLED & PAINTED WHITE, BOLTED TO STEEL MOUNTING BRACKET

PRE-DRILLED STEEL MOUNTING
BRACKET, 3" THICK WITH SLOTTED
HOLES, WELDED TO CRUCIFORM BEAM, PAINTED WHITE

CUSTOM CRUCIFORM STRUCTURAL STEEL BEAM

03 - PURLIN MOUNTING BRACKET PLAN (TYP.)

02 - PURLIN MOUNTING BRACKET ELEVATION (TYP.)

**01** - PURLIN MOUNTING BRACKET AXONOMETRIC (TYP.)

**GATEWAY TRELLIS - DETAILS** 









**06** - PURLIN MOUNTING BRACKET PLAN (CENTER)

**05** - PURLIN MOUNTING BRACKET ELEVATION (CENTER