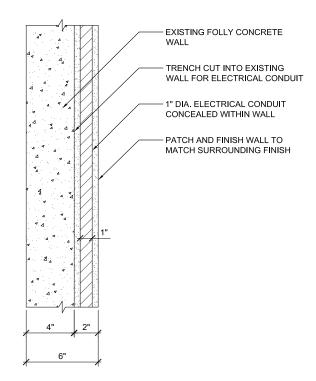

K



LIGHT EFFECT SIMULATION\*

### **DESIGN FEATURES:**

- LED ACCENT LIGHTS MOUNTED ON EXISTING FOLLY, UPLIGHTING INTERIOR OF A-FRAME
- LINEAR SCONCE LIGHTS MOUNTED ON EXISTING FOLLY, WASHING INTERIOR WALLS

### **DETAILS:**

- LINEAR SCONCE LIGHT FIXTURES WITH INTEGRAL DRIVERS
- 1 DRIVER BOX LOCATED BELOW GRADE IN ADJACENT PLANTER
- EXISTING CONDUIT AND J-BOXES TO BE RE-USED. ANY NEW WIRING OR CONDUIT TO BE EMBEDDED IN FOLLY STRUCTURE





LINEAR SCONCE MOUNTING DETAIL



A-FRAME UPLIGHT DETAIL

LED ADJUSTABLE ACCENT LIGHT - WHITE









## FOLLY LIGHTING | CONDUIT CONCEALMENT DETAILS

### **CONDITION A: FOLLY SUPPORTED BY STEEL COLUMNS**



### CONDUIT IN EXISTING STEEL COLUMN @ ROOF



CONDUIT IN EXISTING STEEL COLUMN @ GRADE

### **CONDITION B: FOLLY SUPPORTED BY CONCRETE WALLS**



CONDUIT SLOT IN EXISTING FOLLY WALL - SECTION



CONDUIT SLOT IN EXISTING FOLLY WALL - PLAN