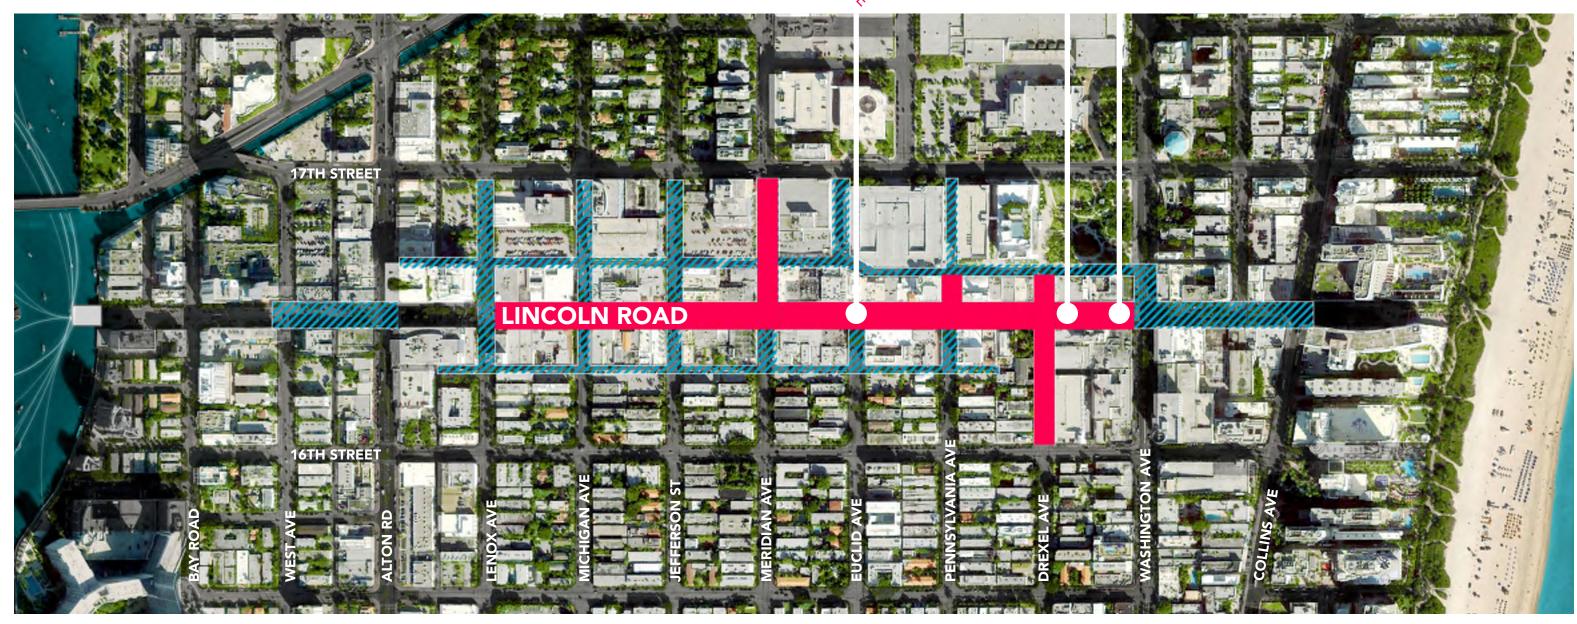

| ☐ BOARD                                              | OF ADJUSTMENT                                                                                                                      |
|------------------------------------------------------|------------------------------------------------------------------------------------------------------------------------------------|
|                                                      | VARIANCE FROM A PROVISION OF THE LAND DEVELOPMENT REGULATIONS                                                                      |
|                                                      | APPEAL OF AN ADMINISTRATIVE DECISION                                                                                               |
| DESIGN                                               | Review Board                                                                                                                       |
|                                                      | DESIGN REVIEW APPROVAL                                                                                                             |
|                                                      | VARIANCE RELATED TO PROJECT BEING CONSIDERED OR APPROVED BY DRB.                                                                   |
| ☐ HISTORI                                            | C PRESERVATION BOARD                                                                                                               |
| $\bar{\mathbf{x}}$                                   | CERTIFICATE OF APPROPRIATENESS FOR DESIGN                                                                                          |
|                                                      | CERTIFICATE OF APPROPRIATENESS TO DEMOLISH A STRUCTURE                                                                             |
|                                                      | HISTORIC DISTRICT / SITE DESIGNATION                                                                                               |
|                                                      | VARIANCE RELATED TO PROJECT BEING CONSIDERED OR APPROVED BY HPB.                                                                   |
| ☐ PLANNIN                                            | IG BOARD                                                                                                                           |
|                                                      | CONDITIONAL USE PERMIT                                                                                                             |
|                                                      | LOT SPLIT APPROVAL                                                                                                                 |
|                                                      | AMENDMENT TO THE LAND DEVELOPMENT REGULATIONS OR ZONING MAP                                                                        |
|                                                      | AMENDMENT TO THE COMPREHENSIVE PLAN OR FUTURE LAND USE MAP                                                                         |
| ☐ FLOOD F                                            | PLAIN MANAGEMENT BOARD                                                                                                             |
|                                                      | FLOOD PLAIN WAIVER                                                                                                                 |
| ☐ OTHER                                              |                                                                                                                                    |
| SUBJECT PROPERTY ADDI                                | RESS: Lincoln Road Pedestrian mall between Washington and Lenox Avenue                                                             |
|                                                      |                                                                                                                                    |
| LEGAL DESCRIPTION: PL                                | EASE ATTACH LEGAL DESCRIPTION AS "EXHIBIT A" A portion of the public-right-of-ways bounded by Lincoln Lane Nort                    |
| o the North, Lincoln Lane South FOLIO NUMBER (S) N/A | to the South, Washington Avenue to the East, and Lenox Avenue to the West, all lying and being in the City of Miami Beach, Florida |
|                                                      |                                                                                                                                    |
|                                                      |                                                                                                                                    |