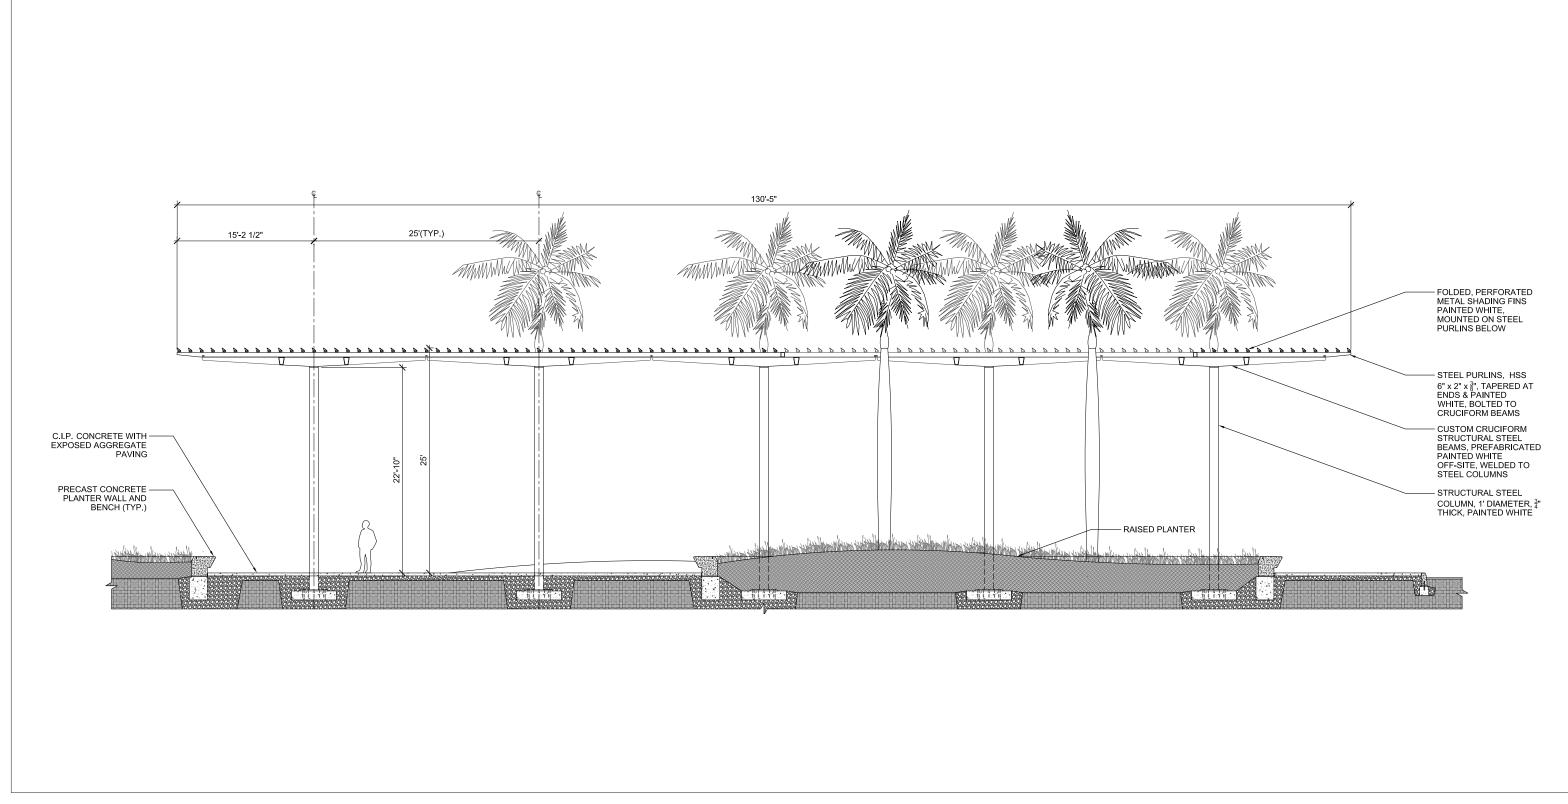

PLACES)

\*original Morris Lapidus design was replaced in 1997 with current Carlos Zapata follies and landscape design by Ben Wood



## GATEWAY TRELLIS | 400 BLOCK



EXISTING CONDITIONS FACING WEST FROM WASHINGTON AVE.



PREVIOUSLY APPROVED 2015 MASTER PLAN RENDERING



PROPOSED REVISED DESIGN RENDERING

- DESIGN UPDATES SINCE 2015 MASTER PLAN:
- SHORTENED TRELLIS TO 1/3 OF ORIGINAL LENGTH
- REFINED SHAPE AND STRUCTURE
- ENGINEERED STRUCTURAL SYSTEM AND CONNECTIONS
- DEVELOPED LIGHTING DESIGN
- DEFINED MATERIALS



## GATEWAY TRELLIS | 400 BLOCK

## **2015 MASTER PLAN**



400 BLOCK ELEVATION | 2015 MASTER PLAN



400 BLOCK PLAN | 2015 MASTER PLAN



## GATEWAY TRELLIS | 400 BLOCK

## **REVISED DESIGN**



400 BLOCK ELEVATION | REVISED DESIGN



400 BLOCK PLAN | REVISED DESIGN











GATEWAY TRELLIS - LONGITUDINAL SECTION (A)





GATEWAY TRELLIS - CROSS SECTION (B)





**GATEWAY TRELLIS - DETAILS** 





**GATEWAY TRELLIS - DETAILS** 









**06** - PURLIN MOUNTING BRACKET PLAN (CORNER)

**05** - PURLIN MOUNTING BRACKET ELEVATION (CORNER)

**04** - PURLIN MOUNTING BRACKET AXONOMETRIC (CORNER)





STEEL PURLINS, HSS 6" x 2" x 3", PREDRILLED & PAINTED WHITE, BOLTED TO STEEL MOUNTING BRACKET

PRE-DRILLED STEEL MOUNTING
BRACKET, 3" THICK WITH SLOTTED
HOLES, WELDED TO CRUCIFORM BEAM, PAINTED WHITE

CUSTOM CRUCIFORM STRUCTURAL STEEL BEAM

03 - PURLIN MOUNTING BRACKET PLAN (TYP.)

02 - PURLIN MOUNTING BRACKET ELEVATION (TYP.)

**01** - PURLIN MOUNTING BRACKET AXONOMETRIC (TYP.)

**GATEWAY TRELLIS - DETAILS** 









**06** - PURLIN MOUNTING BRACKET PLAN (CENTER)

**