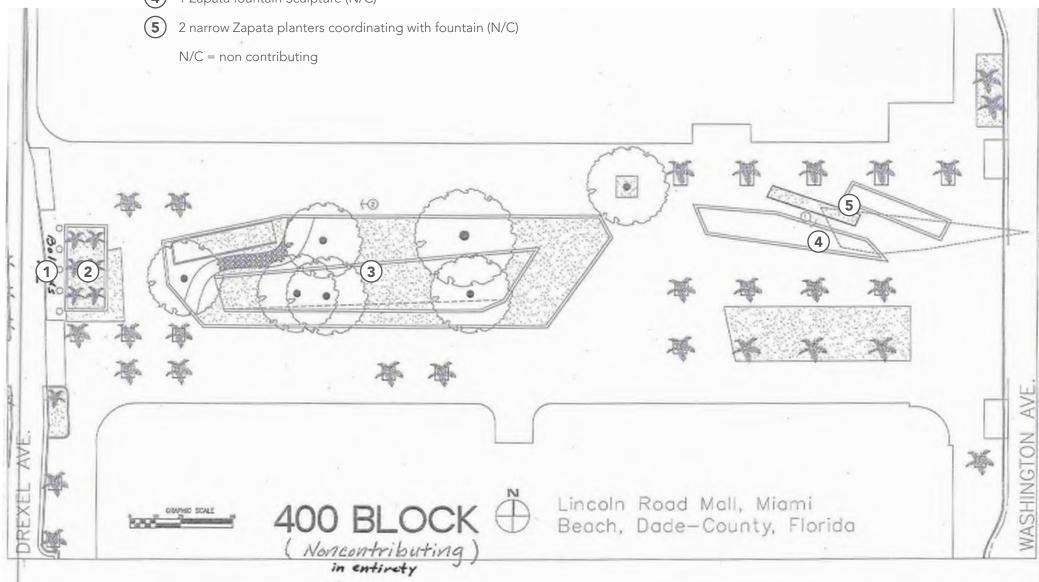

GES AND PLANTING**



SEAT AND PLANTER WALL AXONOMETRIC

## LIGHTING | OVERALL CONCEPTS



UNDER BENCH LIGHTING



LED FLEXIBLE LINEAR FIXTURE



TREE CANOPY UPLIGHT



ADJUSTABLE LED ACCENT LIGHT



AMBIENT LUMINAIRES



MODULATED POLE





LED FLEXIBLE LINEAR FIXTURE



# THE BEACH GATEWAY



## 400 BLOCK | EXISTING CONDITIONS





VIEW FROM WASHINGTON AVENUE FACING WEST, 2016



VIEW FACING NORTH WEST, 2016



VIEW FACING WEST, 2017

VIEW FACING NORTH, 2017



## 400 BLOCK | ORIGINAL LAPIDUS DESIGN





ORIGINAL MORRIS LAPIDUS PLANS FOR THE 400 BLOCK



## 400 BLOCK | NATIONAL REGISTER OF HISTORIC PLACES ASSESSMENT

- 1 set of bollards (N/C)
- (2) 1 sloping buffer planter by Zapata (N/C)
- 3 1 large sloping grass and rock planter by Zapata (N/C)
- (4) 1 Zapata fountain Sculpture (N/C)







**CURRENT CONDITIONS** 

CURRENT 400 PLANS (SOURCE: NATIONAL REGISTER OF HISTORIC PLACES)

\*original Morris Lapidus design was replaced in 1997 with current Carlos Zapata follies and landscape design by Ben Wood



## GATEWAY TRELLIS | 400 BLOCK



EXISTING CONDITIONS FACING WEST FROM WASHINGTON AVE.



PREVIOUSLY APPROVED 2015 MASTER PLAN RENDERING



PROPOSED REVISED DESIGN RENDERING

- DESIGN UPDATES SINCE 2015 MASTER PLAN:
- SHORTENED TRELLIS TO 1/3 OF ORIGINAL LENGTH
- REFINED SHAPE AND STRUCTURE
- ENGINEERED STRUCTURAL SYSTEM AND CONNECTIONS
- DEVELOPED LIGHTING DESIGN
- DEFINED MATERIALS



## GATEWAY TRELLIS | 400 BLOCK

## **2015 MASTER PLAN**



400 BLOCK ELEVATION | 2015 MASTER PLAN



400 BLOCK PLAN | 2015 MASTER PLAN



## GATEWAY TRELLIS | 400 BLOCK

## **REVISED DESIG