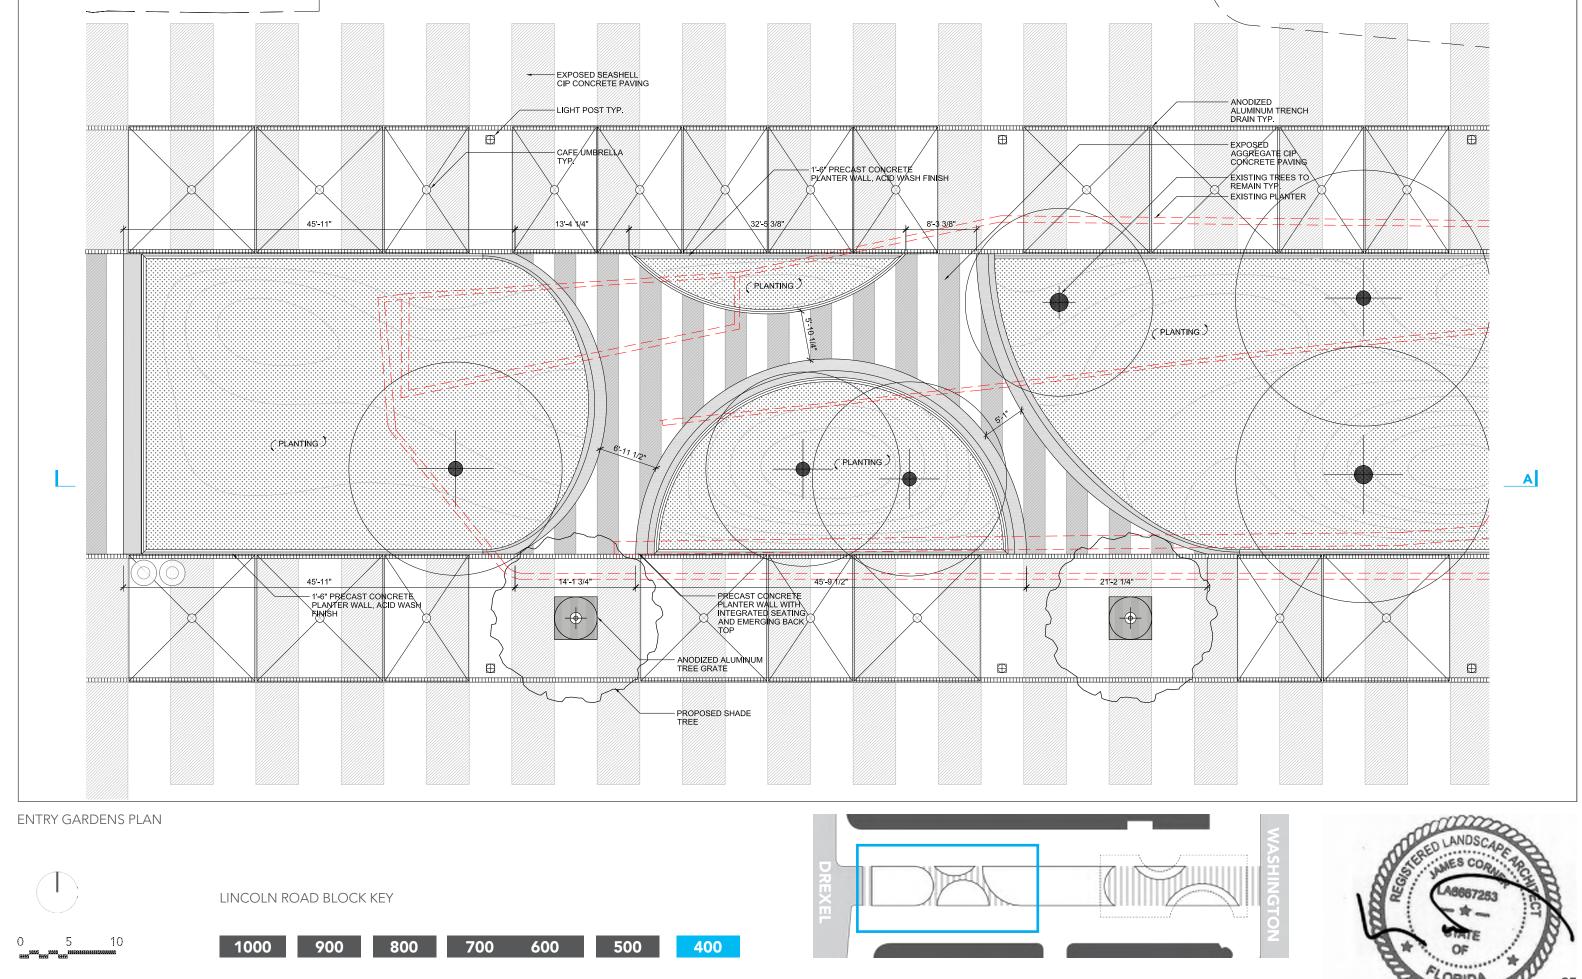

TING DETAIL

GATEWAY TRELLIS - LIGHTING PRECEDENT IMAGE

### **DESIGN FEATURES:**

- LED ACCENT LINEAR LIGHTS MOUNTED ON EACH FIN
- LIGHTS WILL HAVE THE CAPACITY TO BE PROGRAMMED FOR A MULTIPLICITY OF COLORS AS WELL AS A CONSISTENT WARM WHITE COLOR IF DESIRED.



### ENTRY GARDENS | 400 BLOCK



EXISTING CONDITIONS FACING WEST, 2017



PREVIOUSLY APPROVED 2015 MASTER PLAN RENDERING



PROPOSED REVISED DESIGN RENDERING

### **DESIGN UPDATES SINCE 2015 MASTER PLAN:**

- INCREASED PLANTING BY RESHAPING THE EXISTING 400 BLOCK PLANTER INTO
   CIRCULAR GEOMETRIES THAT REFERENCE LAPIDUS' ORIGINAL PLANS FOR THIS BLOCK
- CREATED CROSS-BLOCK PEDESTRIAN PASSAGEWAYS.
- UNDULATING PLANTING TOPOGRAPHY WHILE PRESERVING EXISTING TREES
- INTEGRATED SEATING





ENTRY GARDENS RENDERING FACING NORTH WEST







ENTRY GARDENS - LONGITUDINAL SECTION (A)







UNDERSTORY PLANTING

2'

3/4" x 1' DEEP NOTCHED
REVEAL

ARMREST, ANODIZED
ALUMINUM, 4' O.C.

PRECAST CONCRETE W/
INTEGRAL WATERPROOFING
HONED FINISH
CONT. LIGHT FIXTURE COVE

CIP CONCRETE PAVING

2" LEVELING MORTAR
3/4"0 STAINLESS PIN @ 3'-0"
O.C. MAX., (2) MIN. PER
PRECAST ELEMENT

REINFORCED CONT. CIP
CONCRETE FOOTING
COMPACTED AGG. BASE
COMPACTED SUBGRADE SOIL
PERFORATED PIPE SCD



03 - PRECAST SEATWALL REVEAL (TYP.)

02 - PRECAST SEATWALL (TYP.)

**01** - PRECAST SEATWALL WITH BACK (TYP.)

**ENTRY GARDENS - DETAILS** 

MATERIAL PALETTE:

ACID WASHED WHITE PRECAST CONCRETE

HONED WHITE PRECAST CONCRETE







# **EUCLID STAGE**



# 600-700 BLOCKS | EXISTING CONDITIONS



VIEW FACING WEST, 2016



VIEW FACING WEST, 2017



VIEW FACING