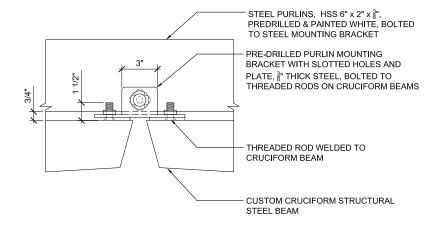

ED DESIGN



400 BLOCK PLAN | REVISED DESIGN











GATEWAY TRELLIS - LONGITUDINAL SECTION (A)





GATEWAY TRELLIS - CROSS SECTION (B)





**GATEWAY TRELLIS - DETAILS** 





**GATEWAY TRELLIS - DETAILS** 









**06** - PURLIN MOUNTING BRACKET PLAN (CORNER)

**05** - PURLIN MOUNTING BRACKET ELEVATION (CORNER)

**04** - PURLIN MOUNTING BRACKET AXONOMETRIC (CORNER)





STEEL PURLINS, HSS 6" x 2" x 3", PREDRILLED & PAINTED WHITE, BOLTED TO STEEL MOUNTING BRACKET

PRE-DRILLED STEEL MOUNTING
BRACKET, 3" THICK WITH SLOTTED
HOLES, WELDED TO CRUCIFORM BEAM, PAINTED WHITE

CUSTOM CRUCIFORM STRUCTURAL STEEL BEAM

03 - PURLIN MOUNTING BRACKET PLAN (TYP.)

02 - PURLIN MOUNTING BRACKET ELEVATION (TYP.)

**01** - PURLIN MOUNTING BRACKET AXONOMETRIC (TYP.)

**GATEWAY TRELLIS - DETAILS** 









**06** - PURLIN MOUNTING BRACKET PLAN (CENTER)

**05** - PURLIN MOUNTING BRACKET ELEVATION (CENTER)

**04** - PURLIN MOUNTING BRACKET AXONOMETRIC (CENTER)







03 - PURLIN MOUNTING BRACKET PLAN (EDGE)

02 - PURLIN MOUNTING BRACKET ELEVATION (EDGE)

01 - PURLIN MOUNTING BRACKET AXONOMETRIC (EDGE)

**GATEWAY TRELLIS - DETAILS** 





**GATEWAY TRELLIS - DETAILS** 



### TYPICAL FIN MODULE

UPPER FIN 33 % PERFORATED TO REDUCE WIND LOADING



### **TRELLIS MEMBERS & FINISHES**

- FOLDED, PERFORATED METAL FINS WHITE TNEMEC PAINT FINISH
- TAPERED STEEL PURLINS
  WHITE TNEMEC PAINT FINISH
- PREFABRICATED CRUCIFORM STEEL BEAM
  WHITE TNEMEC PAINT FINISH
- 1 STEEL COLUMN
  WHITE TNEMEC PAINT FINISH





SUMMER SOLSTICE MORNING

SUMMER SOLSTICE NOON



SUMMER SOLSTICE EVENING



GATEWAY TRELL