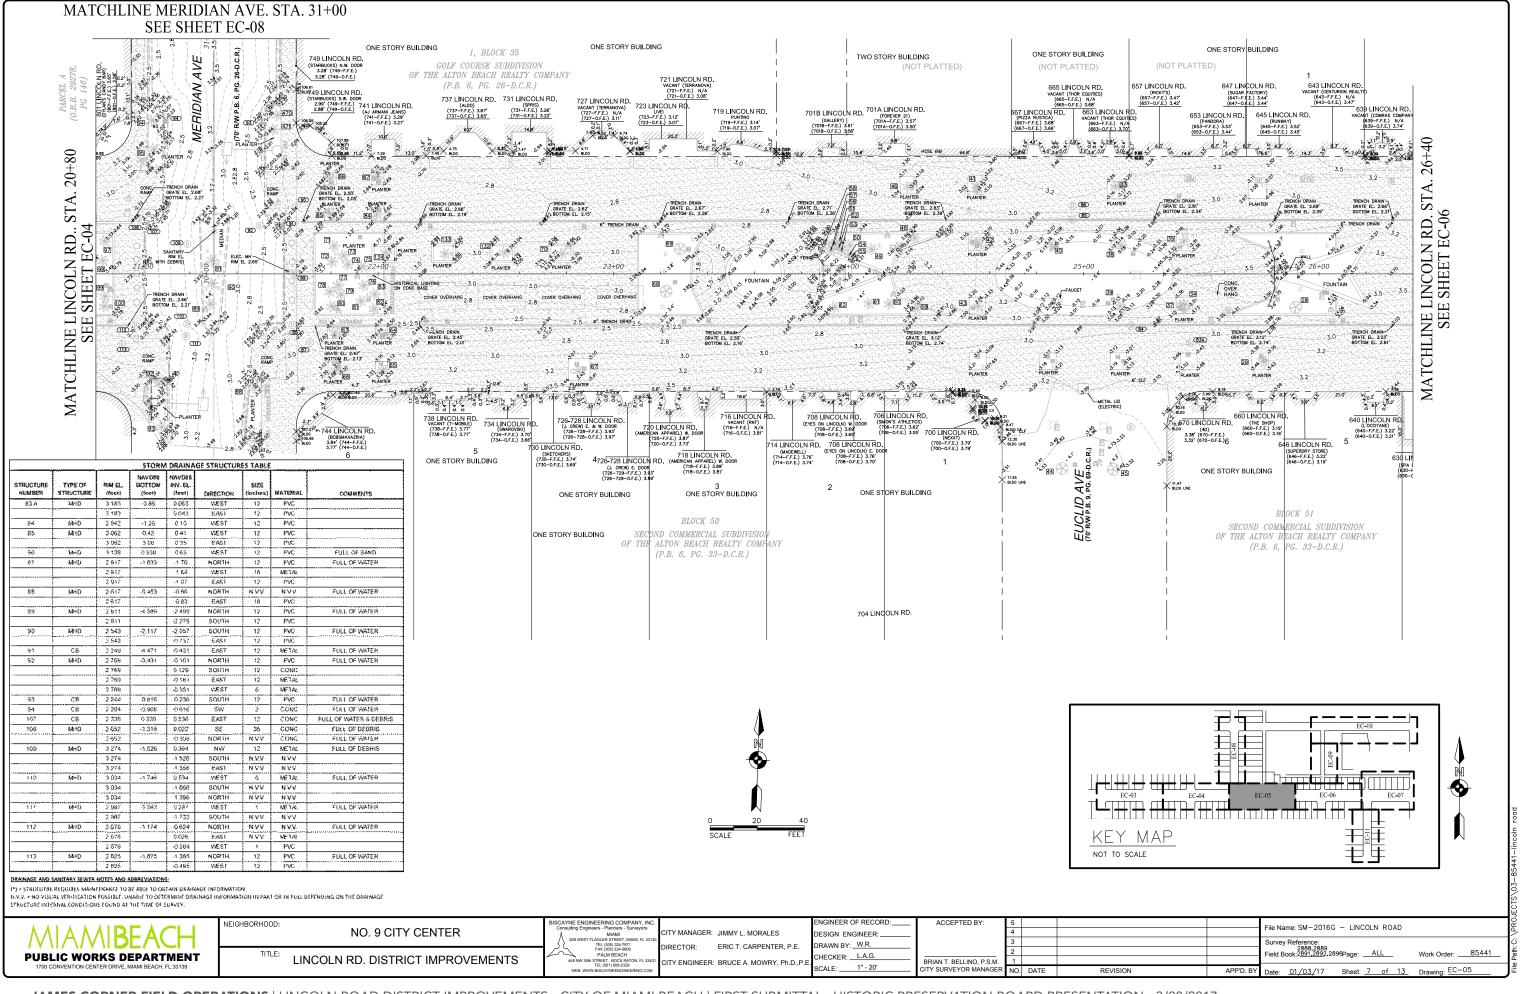

| ☐ BOARD                                              | OF ADJUSTMENT                                                                                                                      |
|------------------------------------------------------|------------------------------------------------------------------------------------------------------------------------------------|
|                                                      | VARIANCE FROM A PROVISION OF THE LAND DEVELOPMENT REGULATIONS                                                                      |
|                                                      | APPEAL OF AN ADMINISTRATIVE DECISION                                                                                               |
| DESIGN                                               | Review Board                                                                                                                       |
|                                                      | DESIGN REVIEW APPROVAL                                                                                                             |
|                                                      | VARIANCE RELATED TO PROJECT BEING CONSIDERED OR APPROVED BY DRB.                                                                   |
| ☐ HISTORI                                            | C PRESERVATION BOARD                                                                                                               |
| $\bar{\mathbf{x}}$                                   | CERTIFICATE OF APPROPRIATENESS FOR DESIGN                                                                                          |
|                                                      | CERTIFICATE OF APPROPRIATENESS TO DEMOLISH A STRUCTURE                                                                             |
|                                                      | HISTORIC DISTRICT / SITE DESIGNATION                                                                                               |
|                                                      | VARIANCE RELATED TO PROJECT BEING CONSIDERED OR APPROVED BY HPB.                                                                   |
| ☐ PLANNIN                                            | IG BOARD                                                                                                                           |
|                                                      | CONDITIONAL USE PERMIT                                                                                                             |
|                                                      | LOT SPLIT APPROVAL                                                                                                                 |
|                                                      | AMENDMENT TO THE LAND DEVELOPMENT REGULATIONS OR ZONING MAP                                                                        |
|                                                      | AMENDMENT TO THE COMPREHENSIVE PLAN OR FUTURE LAND USE MAP                                                                         |
| ☐ FLOOD F                                            | PLAIN MANAGEMENT BOARD                                                                                                             |
|                                                      | FLOOD PLAIN WAIVER                                                                                                                 |
| ☐ OTHER                                              |                                                                                                                                    |
| SUBJECT PROPERTY ADDI                                | RESS: Lincoln Road Pedestrian mall between Washington and Lenox Avenue                                                             |
|                                                      |                                                                                                                                    |
| LEGAL DESCRIPTION: PL                                | EASE ATTACH LEGAL DESCRIPTION AS "EXHIBIT A" A portion of the public-right-of-ways bounded by Lincoln Lane Nort                    |
| o the North, Lincoln Lane South FOLIO NUMBER (S) N/A | to the South, Washington Avenue to the East, and Lenox Avenue to the West, all lying and being in the City of Miami Beach, Florida |
|                                                      |                                                                                                                                    |
|                                                      |                                                                                                                                    |