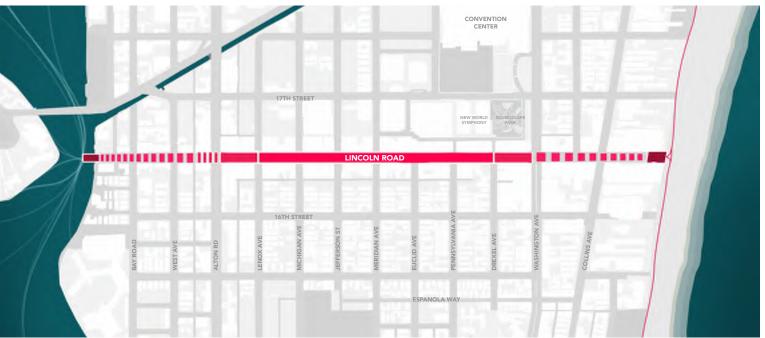

| ☐ BOARD                                              | OF ADJUSTMENT                                                                                                                      |
|------------------------------------------------------|------------------------------------------------------------------------------------------------------------------------------------|
|                                                      | VARIANCE FROM A PROVISION OF THE LAND DEVELOPMENT REGULATIONS                                                                      |
|                                                      | APPEAL OF AN ADMINISTRATIVE DECISION                                                                                               |
| DESIGN                                               | Review Board                                                                                                                       |
|                                                      | DESIGN REVIEW APPROVAL                                                                                                             |
|                                                      | VARIANCE RELATED TO PROJECT BEING CONSIDERED OR APPROVED BY DRB.                                                                   |
| ☐ HISTORI                                            | C PRESERVATION BOARD                                                                                                               |
| $\bar{\mathbf{x}}$                                   | CERTIFICATE OF APPROPRIATENESS FOR DESIGN                                                                                          |
|                                                      | CERTIFICATE OF APPROPRIATENESS TO DEMOLISH A STRUCTURE                                                                             |
|                                                      | HISTORIC DISTRICT / SITE DESIGNATION                                                                                               |
|                                                      | VARIANCE RELATED TO PROJECT BEING CONSIDERED OR APPROVED BY HPB.                                                                   |
| ☐ PLANNIN                                            | IG BOARD                                                                                                                           |
|                                                      | CONDITIONAL USE PERMIT                                                                                                             |
|                                                      | LOT SPLIT APPROVAL                                                                                                                 |
|                                                      | AMENDMENT TO THE LAND DEVELOPMENT REGULATIONS OR ZONING MAP                                                                        |
|                                                      | AMENDMENT TO THE COMPREHENSIVE PLAN OR FUTURE LAND USE MAP                                                                         |
| ☐ FLOOD F                                            | PLAIN MANAGEMENT BOARD                                                                                                             |
|                                                      | FLOOD PLAIN WAIVER                                                                                                                 |
| ☐ OTHER                                              |                                                                                                                                    |
| SUBJECT PROPERTY ADDI                                | RESS: Lincoln Road Pedestrian mall between Washington and Lenox Avenue                                                             |
|                                                      |                                                                                                                                    |
| LEGAL DESCRIPTION: PL                                | EASE ATTACH LEGAL DESCRIPTION AS "EXHIBIT A" A portion of the public-right-of-ways bounded by Lincoln Lane Nort                    |
| o the North, Lincoln Lane South FOLIO NUMBER (S) N/A | to the South, Washington Avenue to the East, and Lenox Avenue to the West, all lying and being in the City of Miami Beach, Florida |
|                                                      |                                                                                                                                    |
|                                                      |                                                                                                                                    |