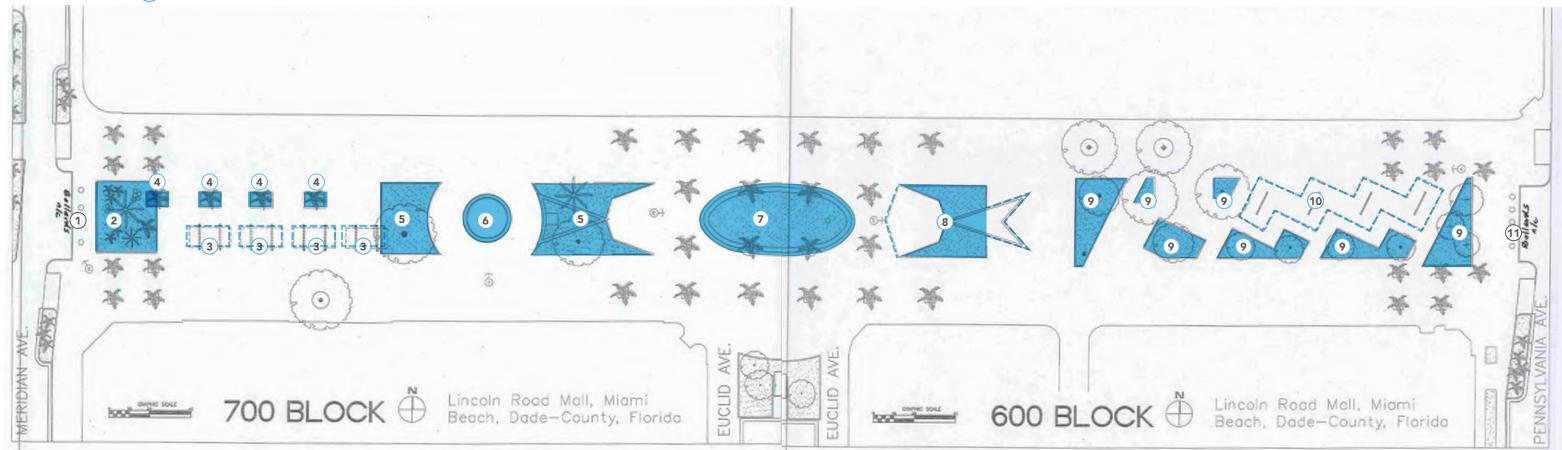

| ☐ BOARD                                              | OF ADJUSTMENT                                                                                                                      |
|------------------------------------------------------|------------------------------------------------------------------------------------------------------------------------------------|
|                                                      | VARIANCE FROM A PROVISION OF THE LAND DEVELOPMENT REGULATIONS                                                                      |
|                                                      | APPEAL OF AN ADMINISTRATIVE DECISION                                                                                               |
| DESIGN                                               | Review Board                                                                                                                       |
|                                                      | DESIGN REVIEW APPROVAL                                                                                                             |
|                                                      | VARIANCE RELATED TO PROJECT BEING CONSIDERED OR APPROVED BY DRB.                                                                   |
| ☐ HISTORI                                            | C PRESERVATION BOARD                                                                                                               |
| $\bar{\mathbf{x}}$                                   | CERTIFICATE OF APPROPRIATENESS FOR DESIGN                                                                                          |
|                                                      | CERTIFICATE OF APPROPRIATENESS TO DEMOLISH A STRUCTURE                                                                             |
|                                                      | HISTORIC DISTRICT / SITE DESIGNATION                                                                                               |
|                                                      | VARIANCE RELATED TO PROJECT BEING CONSIDERED OR APPROVED BY HPB.                                                                   |
| ☐ PLANNIN                                            | IG BOARD                                                                                                                           |
|                                                      | CONDITIONAL USE PERMIT                                                                                                             |
|                                                      | LOT SPLIT APPROVAL                                                                                                                 |
|                                                      | AMENDMENT TO THE LAND DEVELOPMENT REGULATIONS OR ZONING MAP                                                                        |
|                                                      | AMENDMENT TO THE COMPREHENSIVE PLAN OR FUTURE LAND USE MAP                                                                         |
| ☐ FLOOD F                                            | PLAIN MANAGEMENT BOARD                                                                                                             |
|                                                      | FLOOD PLAIN WAIVER                                                                                                                 |
| ☐ OTHER                                              |                                                                                                                                    |
| SUBJECT PROPERTY ADDI                                | RESS: Lincoln Road Pedestrian mall between Washington and Lenox Avenue                                                             |
|                                                      |                                                                                                                                    |
| LEGAL DESCRIPTION: PL                                | EASE ATTACH LEGAL DESCRIPTION AS "EXHIBIT A" A portion of the public-right-of-ways bounded by Lincoln Lane Nort                    |
| o the North, Lincoln Lane South FOLIO NUMBER (S) N/A | to the South, Washington Avenue to the East, and Lenox Avenue to the West, all lying and being in the City of Miami Beach, Florida |
|                                                      |                                                                                                                                    |
|                                                      |                                                                                                                                    |