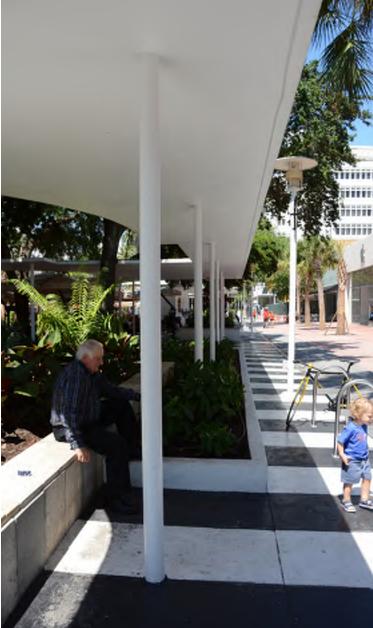

ITE PRECAST CONCRETE









**EUCLID STAGE DETAILS** 

MATERIAL PALETTE:

ACID WASHED WHITE PRECAST CONCRETE

HONED WHITE PRECAST CONCRETE









EUCLID STAGE NIGHT RENDERING







PALM TREE UPLIGHTING PRECEDENT IMAGE

PALM TREE UPLIGHTING DETAIL PLAN

PALM TREE UPLIGHTING DETAIL SECTION



# FOLLY LIGHTING

### FOLLY LIGHTING | HISTORIC PHOTOS

### **DESIGN CONSIDERATIONS:**

- CREATE A SOFT WASH LIGHTING EFFECT SIMILAR TO ORIGINAL LAPIDUS LIGHTING SCHEME
- MINIMIZE THE APPEARANCE OF NEW LIGHT FIXTURES
- CONCEAL DRIVER BOXES AND CONDUITS



ORIGINAL LIGHTING SCHEME FROM 1960'S- 900 BLOCK



ORIGINAL LIGHTING SCHEME FROM 1960'S -600 BLOCK



ORIGINAL LIGHTING SCHEME FROM 1960'S- 400 BLOCK



ORIGINAL LIGHTING SCHEME FROM 1960'S- 400 BLOCK



# EXISTING CONDITION | 1000 BLOCK FOLLY









EXISTING CONDITION - FALL 2016



# PERIMETER LIGHT CHANNEL | TYPICAL DETAIL





PROPOSED PERIMETER LIGHT CHANNEL VISUALIZATION - 1000 BLOCK FOLLY



### FOLLY LIGHTING | 1000 BLOCK FOLLY



LIGHT EFFECT SIMULATION\*

### **DESIGN FEATURES:**

- CONCEAL PERIMETER LIGHT FIXTURE WITH WHITE PAINTED STEEL CHANNEL FASTENED TO UNDERSIDE OF FOLLY ROOF
- ACHIEVE WASH EFFECT WITH LIGHT SHELF INTEGRATED IN PERIMETER CHANNEL
- LOCATE DRIVER BOXES ON FOLLY ROOF, SETBACK A MINIMUM OF 6' FROM EDGE

### **DETAILS:**

- 14 DRIVER BOXES DISTRIBUTED ON FOLLY ROOF, OUT OF LINE OF SIGHT
- EXISTING CONDUIT TO BE REUSED, NEW CONDUIT TO BE FISHED THROUGH EXISTING COLUMNS. (SEE TYPICAL CONDUIT DETAILS)
- 14x 1/2" DIAMETER HOLES TO BE DRILLED IN ROOF OF EXISTING FOLLY





### LIGHT CHANNEL DETAIL (TYP.)