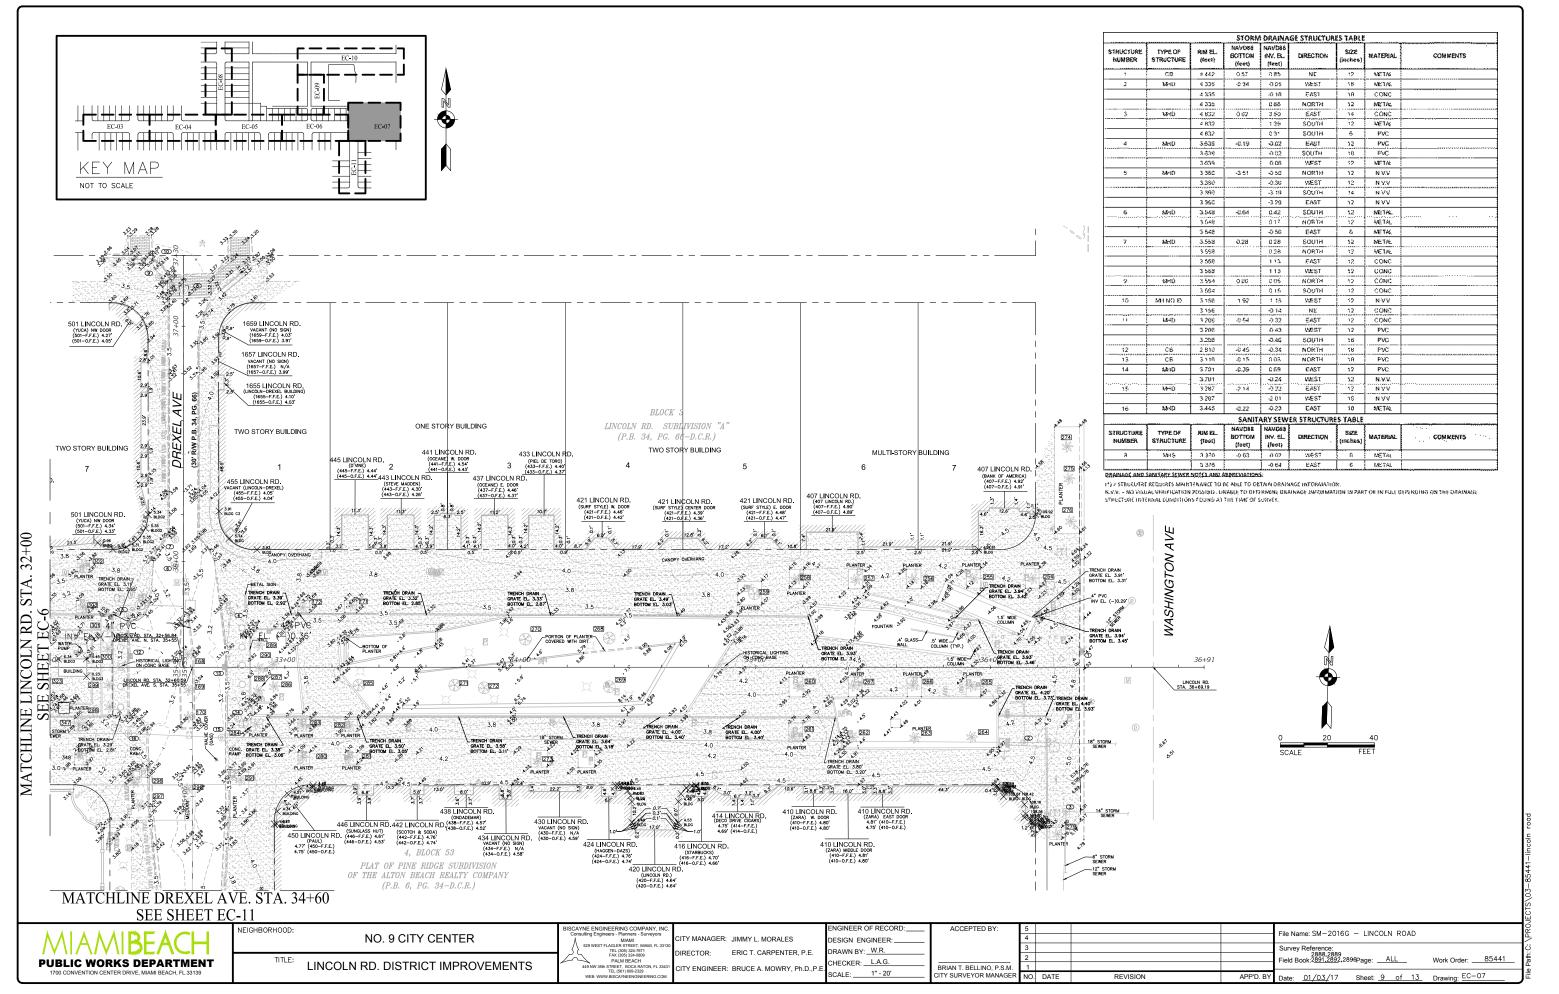

EMARCATE ENTRY POINTS TO PEDESTRIAN PROMENADE AT THE 400 BLOCK, CREATING A COUNTER PART TO THE RECENTLY RENOVATED 1100 BLOCK



#### **CREATE CIVIC ANCHORS**

ENRICH PROMENADE EXPERIENCE BY CREATING LARGER CIVIC SPACES TO ACCOMMODATE ART AND CULTURE SUCH AS THE NEW EUCLID OVAL



## **LINCOLN ROAD FEATURES**

THE MARKET





THE TROPICAL GARDENS

## PROPOSED ROW ORGANIZATION

## TYPICAL LINCOLN ROAD BLOCK & INTERSECTION



## PAVING | PROPOSED PAVING FOR LINCOLN ROAD



## **NEW SEAT WALLS, PLANTER EDGES AND PLANTING**



SEAT AND PLANTER WALL AXONOMETRIC

## LIGHTING | OVERALL CONCEPTS



UNDER BENCH LIGHTING



LED FLEXIBLE LINEAR FIXTURE



TREE CANOPY UPLIGHT



ADJUSTABLE LED ACCENT LIGHT



AMBIENT LUMINAIRES



MODULATED POLE





LED FLEXIBLE LINEAR FIXTURE



# THE BEACH GATEWAY



## 400 BLOCK | EXISTING CONDITIONS





VIEW FROM WASHINGTON AVENUE FACING WEST, 2016



VIEW FACING NORTH WEST, 2016



VIEW FACING WEST, 2017

VIEW FACING NORTH, 2017



## 400 BLOCK | ORIGINAL LAPIDUS DESIGN





ORIGINAL MORRIS LAPIDUS PLANS FOR THE 400 BLOCK



## 400 BLOCK | NATIONAL REGISTER OF HISTORIC PLACES ASSESSMENT

- 1 set of bollards (N/C)
- (2) 1 sloping buffer planter by Zapata (N/C)
- 3 1 large sloping grass and rock planter by Zapata (N/C)
- (4) 1 Zapata fountain Sculpture (N/C)







**CURRENT CONDITIONS** 

CURRENT 400 PLANS (SOURCE: NATIONAL REGISTER OF HISTORIC PLACES)

\*original Morris Lapidus design was replaced in 1997 with current Carlos Zapata follies and landscape design by Ben Wood



## GATEWAY TRELLIS | 400 BLOCK



EXISTING CONDITIONS FACING WEST FROM W