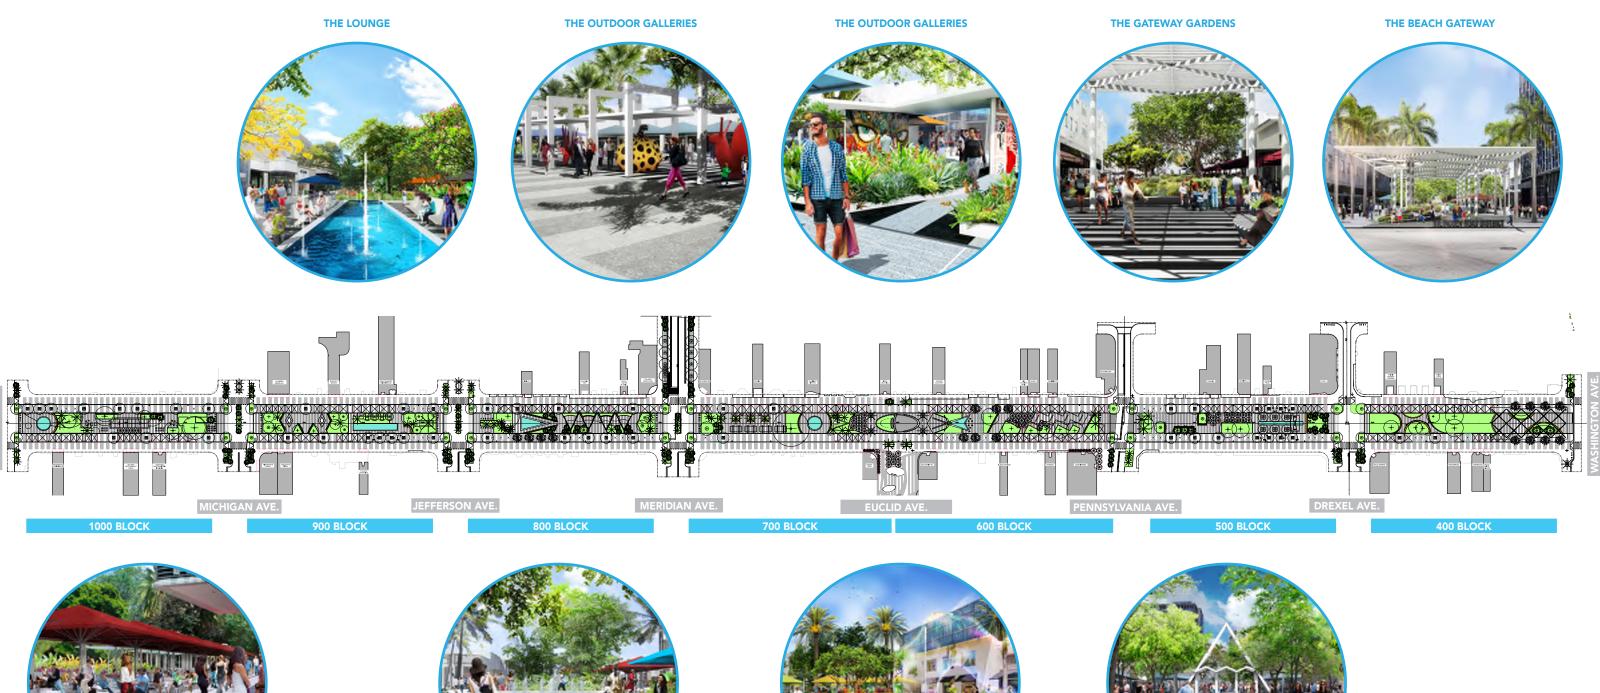

| ☐ BOARD                                              | OF ADJUSTMENT                                                                                                                      |
|------------------------------------------------------|------------------------------------------------------------------------------------------------------------------------------------|
|                                                      | VARIANCE FROM A PROVISION OF THE LAND DEVELOPMENT REGULATIONS                                                                      |
|                                                      | APPEAL OF AN ADMINISTRATIVE DECISION                                                                                               |
| DESIGN                                               | Review Board                                                                                                                       |
|                                                      | DESIGN REVIEW APPROVAL                                                                                                             |
|                                                      | VARIANCE RELATED TO PROJECT BEING CONSIDERED OR APPROVED BY DRB.                                                                   |
| ☐ HISTORI                                            | C PRESERVATION BOARD                                                                                                               |
| $\bar{\mathbf{x}}$                                   | CERTIFICATE OF APPROPRIATENESS FOR DESIGN                                                                                          |
|                                                      | CERTIFICATE OF APPROPRIATENESS TO DEMOLISH A STRUCTURE                                                                             |
|                                                      | HISTORIC DISTRICT / SITE DESIGNATION                                                                                               |
|                                                      | VARIANCE RELATED TO PROJECT BEING CONSIDERED OR APPROVED BY HPB.                                                                   |
| ☐ PLANNIN                                            | IG BOARD                                                                                                                           |
|                                                      | CONDITIONAL USE PERMIT                                                                                                             |
|                                                      | LOT SPLIT APPROVAL                                                                                                                 |
|                                                      | AMENDMENT TO THE LAND DEVELOPMENT REGULATIONS OR ZONING MAP                                                                        |
|                                                      | AMENDMENT TO THE COMPREHENSIVE PLAN OR FUTURE LAND USE MAP                                                                         |
| ☐ FLOOD F                                            | PLAIN MANAGEMENT BOARD                                                                                                             |
|                                                      | FLOOD PLAIN WAIVER                                                                                                                 |
| ☐ OTHER                                              |                                                                                                                                    |
| SUBJECT PROPERTY ADDI                                | RESS: Lincoln Road Pedestrian mall between Washington and Lenox Avenue                                                             |
|                                                      |                                                                                                                                    |
| LEGAL DESCRIPTION: PL                                | EASE ATTACH LEGAL DESCRIPTION AS "EXHIBIT A" A portion of the public-right-of-ways bounded by Lincoln Lane Nort                    |
| o the North, Lincoln Lane South FOLIO NUMBER (S) N/A | to the South, Washington Avenue to the East, and Lenox Avenue to the West, all lying and being in the City of Miami Beach, Florida |
|                                                      |                                                                                                                                    |
|                                                      |                                                                                                                                    |