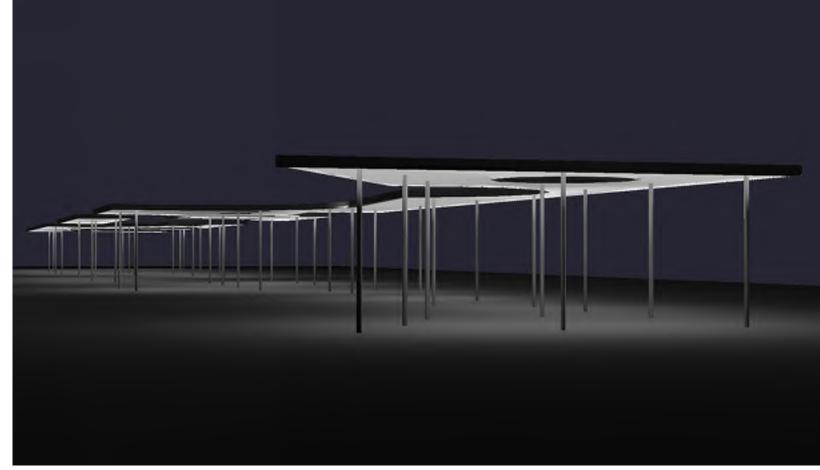

UPLIGHTING PRECEDENT IMAGE

PALM TREE UPLIGHTING DETAIL PLAN

PALM TREE UPLIGHTING DETAIL SECTION



# FOLLY LIGHTING

### FOLLY LIGHTING | HISTORIC PHOTOS

### **DESIGN CONSIDERATIONS:**

- CREATE A SOFT WASH LIGHTING EFFECT SIMILAR TO ORIGINAL LAPIDUS LIGHTING SCHEME
- MINIMIZE THE APPEARANCE OF NEW LIGHT FIXTURES
- CONCEAL DRIVER BOXES AND CONDUITS



ORIGINAL LIGHTING SCHEME FROM 1960'S- 900 BLOCK



ORIGINAL LIGHTING SCHEME FROM 1960'S -600 BLOCK



ORIGINAL LIGHTING SCHEME FROM 1960'S- 400 BLOCK



ORIGINAL LIGHTING SCHEME FROM 1960'S- 400 BLOCK



# EXISTING CONDITION | 1000 BLOCK FOLLY









EXISTING CONDITION - FALL 2016



# PERIMETER LIGHT CHANNEL | TYPICAL DETAIL





PROPOSED PERIMETER LIGHT CHANNEL VISUALIZATION - 1000 BLOCK FOLLY



### FOLLY LIGHTING | 1000 BLOCK FOLLY



LIGHT EFFECT SIMULATION\*

### **DESIGN FEATURES:**

- CONCEAL PERIMETER LIGHT FIXTURE WITH WHITE PAINTED STEEL CHANNEL FASTENED TO UNDERSIDE OF FOLLY ROOF
- ACHIEVE WASH EFFECT WITH LIGHT SHELF INTEGRATED IN PERIMETER CHANNEL
- LOCATE DRIVER BOXES ON FOLLY ROOF, SETBACK A MINIMUM OF 6' FROM EDGE

### **DETAILS:**

- 14 DRIVER BOXES DISTRIBUTED ON FOLLY ROOF, OUT OF LINE OF SIGHT
- EXISTING CONDUIT TO BE REUSED, NEW CONDUIT TO BE FISHED THROUGH EXISTING COLUMNS. (SEE TYPICAL CONDUIT DETAILS)
- 14x 1/2" DIAMETER HOLES TO BE DRILLED IN ROOF OF EXISTING FOLLY





### LIGHT CHANNEL DETAIL (TYP.)



FLEXIBLE LED STRIP FIXTURE - WHITE



# FOLLY LIGHTING | 1000 BLOCK FOLLY VAULTS







EXISTING CONDITION - FALL 2016



# 1000 BLOCK VAULTS | TYPICAL DETAIL





PROPOSED LIGHT CHANNEL VISUALIZ