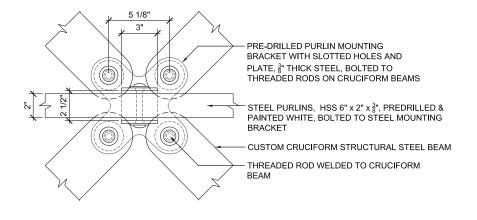

ISED DESIGN



400 BLOCK PLAN | REVISED DESIGN











GATEWAY TRELLIS - LONGITUDINAL SECTION (A)





GATEWAY TRELLIS - CROSS SECTION (B)





**GATEWAY TRELLIS - DETAILS** 





**GATEWAY TRELLIS - DETAILS** 









**06** - PURLIN MOUNTING BRACKET PLAN (CORNER)

**05** - PURLIN MOUNTING BRACKET ELEVATION (CORNER)

**04** - PURLIN MOUNTING BRACKET AXONOMETRIC (CORNER)





STEEL PURLINS, HSS 6" x 2" x 3", PREDRILLED & PAINTED WHITE, BOLTED TO STEEL MOUNTING BRACKET

PRE-DRILLED STEEL MOUNTING
BRACKET, 3" THICK WITH SLOTTED
HOLES, WELDED TO CRUCIFORM BEAM, PAINTED WHITE

CUSTOM CRUCIFORM STRUCTURAL STEEL BEAM

03 - PURLIN MOUNTING BRACKET PLAN (TYP.)

02 - PURLIN MOUNTING BRACKET ELEVATION (TYP.)

**01** - PURLIN MOUNTING BRACKET AXONOMETRIC (TYP.)

**GATEWAY TRELLIS - DETAILS** 









**06** - PURLIN MOUNTING BRACKET PLAN (CENTER)

**05** - PURLIN MOUNTING BRACKET ELEVATION (CENTER)

**04** - PURLIN MOUNTING BRACKET AXONOMETRIC (CENTER)







03 - PURLIN MOUNTING BRACKET PLAN (EDGE)

02 - PURLIN MOUNTING BRACKET ELEVATION (EDGE)

01 - PURLIN MOUNTING BRACKET AXONOMETRIC (EDGE)

**GATEWAY TRELLIS - DETAILS** 





**GATEWAY TRELLIS - DETAILS** 



### TYPICAL FIN MODULE

UPPER FIN 33 % PERFORATED TO REDUCE WIND LOADING



### **TRELLIS MEMBERS & FINISHES**

- FOLDED, PERFORATED METAL FINS WHITE TNEMEC PAINT FINISH
- TAPERED STEEL PURLINS
  WHITE TNEMEC PAINT FINISH
- PREFABRICATED CRUCIFORM STEEL BEAM
  WHITE TNEMEC PAINT FINISH
- 1 STEEL COLUMN
  WHITE TNEMEC PAINT FINISH





SUMMER SOLSTICE MORNING

SUMMER SOLSTICE NOON



SUMMER SOLSTICE EVENING



GATEWAY TRE