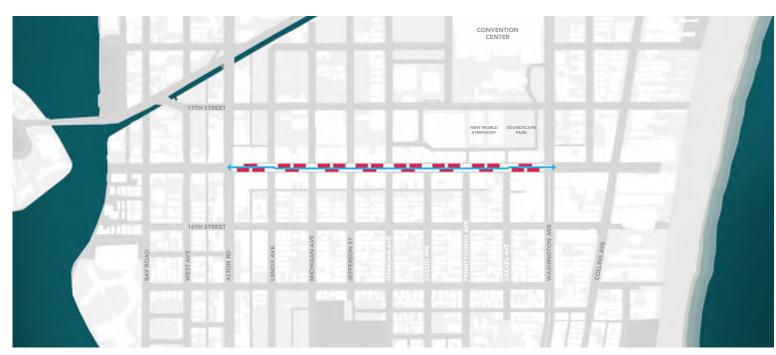

| ☐ BOARD                                              | OF ADJUSTMENT                                                                                                                      |
|------------------------------------------------------|------------------------------------------------------------------------------------------------------------------------------------|
|                                                      | VARIANCE FROM A PROVISION OF THE LAND DEVELOPMENT REGULATIONS                                                                      |
|                                                      | APPEAL OF AN ADMINISTRATIVE DECISION                                                                                               |
| DESIGN                                               | Review Board                                                                                                                       |
|                                                      | DESIGN REVIEW APPROVAL                                                                                                             |
|                                                      | VARIANCE RELATED TO PROJECT BEING CONSIDERED OR APPROVED BY DRB.                                                                   |
| ☐ HISTORI                                            | C PRESERVATION BOARD                                                                                                               |
| $\bar{\mathbf{x}}$                                   | CERTIFICATE OF APPROPRIATENESS FOR DESIGN                                                                                          |
|                                                      | CERTIFICATE OF APPROPRIATENESS TO DEMOLISH A STRUCTURE                                                                             |
|                                                      | HISTORIC DISTRICT / SITE DESIGNATION                                                                                               |
|                                                      | VARIANCE RELATED TO PROJECT BEING CONSIDERED OR APPROVED BY HPB.                                                                   |
| ☐ PLANNIN                                            | IG BOARD                                                                                                                           |
|                                                      | CONDITIONAL USE PERMIT                                                                                                             |
|                                                      | LOT SPLIT APPROVAL                                                                                                                 |
|                                                      | AMENDMENT TO THE LAND DEVELOPMENT REGULATIONS OR ZONING MAP                                                                        |
|                                                      | AMENDMENT TO THE COMPREHENSIVE PLAN OR FUTURE LAND USE MAP                                                                         |
| ☐ FLOOD F                                            | PLAIN MANAGEMENT BOARD                                                                                                             |
|                                                      | FLOOD PLAIN WAIVER                                                                                                                 |
| ☐ OTHER                                              |                                                                                                                                    |
| SUBJECT PROPERTY ADDI                                | RESS: Lincoln Road Pedestrian mall between Washington and Lenox Avenue                                                             |
|                                                      |                                                                                                                                    |
| LEGAL DESCRIPTION: PL                                | EASE ATTACH LEGAL DESCRIPTION AS "EXHIBIT A" A portion of the public-right-of-ways bounded by Lincoln Lane Nort                    |
| o the North, Lincoln Lane South FOLIO NUMBER (S) N/A | to the South, Washington Avenue to the East, and Lenox Avenue to the West, all lying and being in the City of Miami Beach, Florida |
|                                                      |                                                                                                                                    |
|                                                      |                                                                                                                                    |