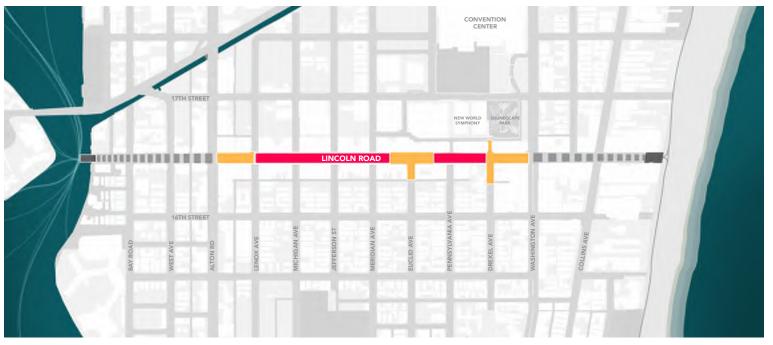

| ☐ BOARD                                              | OF ADJUSTMENT                                                                                                                      |
|------------------------------------------------------|------------------------------------------------------------------------------------------------------------------------------------|
|                                                      | VARIANCE FROM A PROVISION OF THE LAND DEVELOPMENT REGULATIONS                                                                      |
|                                                      | APPEAL OF AN ADMINISTRATIVE DECISION                                                                                               |
| DESIGN                                               | Review Board                                                                                                                       |
|                                                      | DESIGN REVIEW APPROVAL                                                                                                             |
|                                                      | VARIANCE RELATED TO PROJECT BEING CONSIDERED OR APPROVED BY DRB.                                                                   |
| ☐ HISTORI                                            | C PRESERVATION BOARD                                                                                                               |
| $\bar{\mathbf{x}}$                                   | CERTIFICATE OF APPROPRIATENESS FOR DESIGN                                                                                          |
|                                                      | CERTIFICATE OF APPROPRIATENESS TO DEMOLISH A STRUCTURE                                                                             |
|                                                      | HISTORIC DISTRICT / SITE DESIGNATION                                                                                               |
|                                                      | VARIANCE RELATED TO PROJECT BEING CONSIDERED OR APPROVED BY HPB.                                                                   |
| ☐ PLANNIN                                            | IG BOARD                                                                                                                           |
|                                                      | CONDITIONAL USE PERMIT                                                                                                             |
|                                                      | LOT SPLIT APPROVAL                                                                                                                 |
|                                                      | AMENDMENT TO THE LAND DEVELOPMENT REGULATIONS OR ZONING MAP                                                                        |
|                                                      | AMENDMENT TO THE COMPREHENSIVE PLAN OR FUTURE LAND USE MAP                                                                         |
| ☐ FLOOD F                                            | PLAIN MANAGEMENT BOARD                                                                                                             |
|                                                      | FLOOD PLAIN WAIVER                                                                                                                 |
| ☐ OTHER                                              |                                                                                                                                    |
| SUBJECT PROPERTY ADDI                                | RESS: Lincoln Road Pedestrian mall between Washington and Lenox Avenue                                                             |
|                                                      |                                                                                                                                    |
| LEGAL DESCRIPTION: PL                                | EASE ATTACH LEGAL DESCRIPTION AS "EXHIBIT A" A portion of the public-right-of-ways bounded by Lincoln Lane Nort                    |
| o the North, Lincoln Lane South FOLIO NUMBER (S) N/A | to the South, Washington Avenue to the East, and Lenox Avenue to the West, all lying and being in the City of Miami Beach, Florida |
|                                                      |                                                                                                                                    |
|                                                      |                                                                                                                                    |