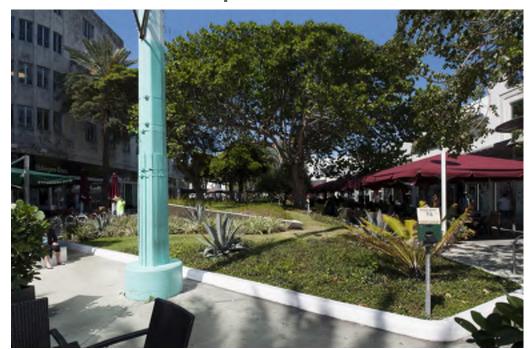

G



### **TRELLIS MEMBERS & FINISHES**

- FOLDED, PERFORATED METAL FINS WHITE TNEMEC PAINT FINISH
- TAPERED STEEL PURLINS
  WHITE TNEMEC PAINT FINISH
- PREFABRICATED CRUCIFORM STEEL BEAM
  WHITE TNEMEC PAINT FINISH
- 1 STEEL COLUMN
  WHITE TNEMEC PAINT FINISH





SUMMER SOLSTICE MORNING

SUMMER SOLSTICE NOON



SUMMER SOLSTICE EVENING



GATEWAY TRELLIS - SUN AND SHADE STUDIES





WINTER SOLSTICE NOON



WINTER SOLSTICE EVENING







GATEWAY TRELLIS - NIGHT RENDERING







GATEWAY TRELLIS - LIGHTING DETAIL

GATEWAY TRELLIS - LIGHTING PRECEDENT IMAGE

### **DESIGN FEATURES:**

- LED ACCENT LINEAR LIGHTS MOUNTED ON EACH FIN
- LIGHTS WILL HAVE THE CAPACITY TO BE PROGRAMMED FOR A MULTIPLICITY OF COLORS AS WELL AS A CONSISTENT WARM WHITE COLOR IF DESIRED.



### ENTRY GARDENS | 400 BLOCK



EXISTING CONDITIONS FACING WEST, 2017



PREVIOUSLY APPROVED 2015 MASTER PLAN RENDERING



PROPOSED REVISED DESIGN RENDERING

### **DESIGN UPDATES SINCE 2015 MASTER PLAN:**

- INCREASED PLANTING BY RESHAPING THE EXISTING 400 BLOCK PLANTER INTO
   CIRCULAR GEOMETRIES THAT REFERENCE LAPIDUS' ORIGINAL PLANS FOR THIS BLOCK
- CREATED CROSS-BLOCK PEDESTRIAN PASSAGEWAYS.
- UNDULATING PLANTING TOPOGRAPHY WHILE PRESERVING EXISTING TREES
- INTEGRATED SEATING





ENTRY GARDENS RENDERING FACING NORTH WEST







ENTRY GARDENS - LONGITUDINAL SECTION (A)







UNDERSTORY PLANTING

2'

3/4" x 1' DEEP NOTCHED
REVEAL

ARMREST, ANODIZED
ALUMINUM, 4' O.C.

PRECAST CONCRETE W/
INTEGRAL WATERPROOFING
HONED FINISH
CONT. LIGHT FIXTURE COVE

CIP CONCRETE PAVING

2" LEVELING MORTAR
3/4"0 STAINLESS PIN @ 3'-0"