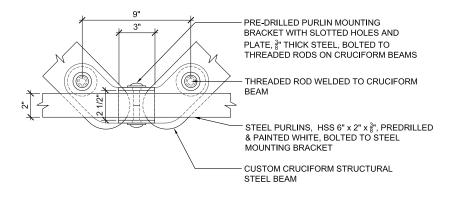

IS - DETAILS** 





**GATEWAY TRELLIS - DETAILS** 









**06** - PURLIN MOUNTING BRACKET PLAN (CORNER)

**05** - PURLIN MOUNTING BRACKET ELEVATION (CORNER)

**04** - PURLIN MOUNTING BRACKET AXONOMETRIC (CORNER)





STEEL PURLINS, HSS 6" x 2" x 3", PREDRILLED & PAINTED WHITE, BOLTED TO STEEL MOUNTING BRACKET

PRE-DRILLED STEEL MOUNTING
BRACKET, 3" THICK WITH SLOTTED
HOLES, WELDED TO CRUCIFORM BEAM, PAINTED WHITE

CUSTOM CRUCIFORM STRUCTURAL STEEL BEAM

03 - PURLIN MOUNTING BRACKET PLAN (TYP.)

02 - PURLIN MOUNTING BRACKET ELEVATION (TYP.)

**01** - PURLIN MOUNTING BRACKET AXONOMETRIC (TYP.)

**GATEWAY TRELLIS - DETAILS** 









**06** - PURLIN MOUNTING BRACKET PLAN (CENTER)

**05** - PURLIN MOUNTING BRACKET ELEVATION (CENTER)

**04** - PURLIN MOUNTING BRACKET AXONOMETRIC (CENTER)







03 - PURLIN MOUNTING BRACKET PLAN (EDGE)

02 - PURLIN MOUNTING BRACKET ELEVATION (EDGE)

01 - PURLIN MOUNTING BRACKET AXONOMETRIC (EDGE)

**GATEWAY TRELLIS - DETAILS** 





**GATEWAY TRELLIS - DETAILS** 



### TYPICAL FIN MODULE

UPPER FIN 33 % PERFORATED TO REDUCE WIND LOADING



### **TRELLIS MEMBERS & FINISHES**

- FOLDED, PERFORATED METAL FINS WHITE TNEMEC PAINT FINISH
- TAPERED STEEL PURLINS
  WHITE TNEMEC PAINT FINISH
- PREFABRICATED CRUCIFORM STEEL BEAM
  WHITE TNEMEC PAINT FINISH
- 1 STEEL COLUMN
  WHITE TNEMEC PAINT FINISH





SUMMER SOLSTICE MORNING

SUMMER SOLSTICE NOON



SUMMER SOLSTICE EVENING



GATEWAY TRELLIS - SUN AND SHADE STUDIES





WINTER SOLSTICE NOON



WINTER SOLSTICE EVENING







GATEWAY TRELLIS - NIGHT RENDERING







GATEWAY TRELLIS - LIGHTING DETAI