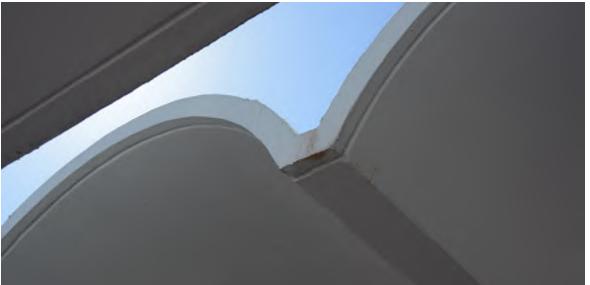

PROPOSED PERIMETER LIGHT CHANNEL VISUALIZATION - 1000 BLOCK FOLLY



### FOLLY LIGHTING | 1000 BLOCK FOLLY



LIGHT EFFECT SIMULATION\*

### **DESIGN FEATURES:**

- CONCEAL PERIMETER LIGHT FIXTURE WITH WHITE PAINTED STEEL CHANNEL FASTENED TO UNDERSIDE OF FOLLY ROOF
- ACHIEVE WASH EFFECT WITH LIGHT SHELF INTEGRATED IN PERIMETER CHANNEL
- LOCATE DRIVER BOXES ON FOLLY ROOF, SETBACK A MINIMUM OF 6' FROM EDGE

### **DETAILS:**

- 14 DRIVER BOXES DISTRIBUTED ON FOLLY ROOF, OUT OF LINE OF SIGHT
- EXISTING CONDUIT TO BE REUSED, NEW CONDUIT TO BE FISHED THROUGH EXISTING COLUMNS. (SEE TYPICAL CONDUIT DETAILS)
- 14x 1/2" DIAMETER HOLES TO BE DRILLED IN ROOF OF EXISTING FOLLY





### LIGHT CHANNEL DETAIL (TYP.)



FLEXIBLE LED STRIP FIXTURE - WHITE



# FOLLY LIGHTING | 1000 BLOCK FOLLY VAULTS







EXISTING CONDITION - FALL 2016



# 1000 BLOCK VAULTS | TYPICAL DETAIL





PROPOSED LIGHT CHANNEL VISUALIZATION - 1000 BLOCK FOLLY VAULTS



### FOLLY LIGHTING | 1000 BLOCK FOLLY VAULTS



LIGHT EFFECT SIMULATION\*

### **DESIGN FEATURES:**

- CONCEAL LINEAR LIGHT FIXTURE WITH WHITE PAINTED STEEL CHANNEL FASTENED TO BASE OF VAULT
- ACHIEVE WASH EFFECT WITH LIGHT SHELF INTEGRATED IN LINEAR CHANNEL
- LOCATE DRIVER BOXES IN ADJACENT PLANTERS AT GRADE

### **DETAILS:**

- 3 DRIVER BOXES DISTRIBUTED IN ADJACENT PLANTERS, OUT OF LINE OF SIGHT
- WIRING EMBEDDED IN EXISTING FOLLY STRUCTURE (SEE TYPICAL CONDUIT DETAILS)





#### LINEAR LIGHT CHANNEL DETAIL AT 1000 BLOCK VAULT



FLEXIBLE LED STRIP FIXTURE - WHITE



# FOLLY LIGHTING | 800 BLOCK FOLLY



EXISTING CONDITION - FALL 2016



### F