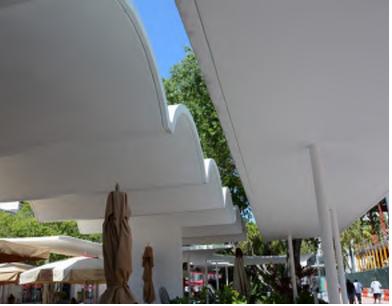

PRECAST CONCRETE









**EUCLID STAGE DETAILS** 

MATERIAL PALETTE:

ACID WASHED WHITE PRECAST CONCRETE

HONED WHITE PRECAST CONCRETE









EUCLID STAGE NIGHT RENDERING







PALM TREE UPLIGHTING PRECEDENT IMAGE

PALM TREE UPLIGHTING DETAIL PLAN

PALM TREE UPLIGHTING DETAIL SECTION



# FOLLY LIGHTING

### FOLLY LIGHTING | HISTORIC PHOTOS

### **DESIGN CONSIDERATIONS:**

- CREATE A SOFT WASH LIGHTING EFFECT SIMILAR TO ORIGINAL LAPIDUS LIGHTING SCHEME
- MINIMIZE THE APPEARANCE OF NEW LIGHT FIXTURES
- CONCEAL DRIVER BOXES AND CONDUITS



ORIGINAL LIGHTING SCHEME FROM 1960'S- 900 BLOCK



ORIGINAL LIGHTING SCHEME FROM 1960'S -600 BLOCK



ORIGINAL LIGHTING SCHEME FROM 1960'S- 400 BLOCK



ORIGINAL LIGHTING SCHEME FROM 1960'S- 400 BLOCK



# EXISTING CONDITION | 1000 BLOCK FOLLY









EXISTING CONDITION - FALL 2016



# PERIMETER LIGHT CHANNEL | TYPICAL DETAIL





PROPOSED PERIMETER LIGHT CHANNEL VISUALIZATION - 1000 BLOCK FOLLY



### FOLLY LIGHTING | 1000 BLOCK FOLLY



LIGHT EFFECT SIMULATION\*

### **DESIGN FEATURES:**

- CONCEAL PERIMETER LIGHT FIXTURE WITH WHITE PAINTED STEEL CHANNEL FASTENED TO UNDERSIDE OF FOLLY ROOF
- ACHIEVE WASH EFFECT WITH LIGHT SHELF INTEGRATED IN PERIMETER CHANNEL
- LOCATE DRIVER BOXES ON FOLLY ROOF, SETBACK A MINIMUM OF 6' FROM EDGE

### **DETAILS:**

- 14 DRIVER BOXES DISTRIBUTED ON FOLLY ROOF, OUT OF LINE OF SIGHT
- EXISTING CONDUIT TO BE REUSED, NEW CONDUIT TO BE FISHED THROUGH EXISTING COLUMNS. (SEE TYPICAL CONDUIT DETAILS)
- 14x 1/2" DIAMETER HOLES TO BE DRILLED IN ROOF OF EXISTING FOLLY





### LIGHT CHANNEL DETAIL (TYP.)



FLE