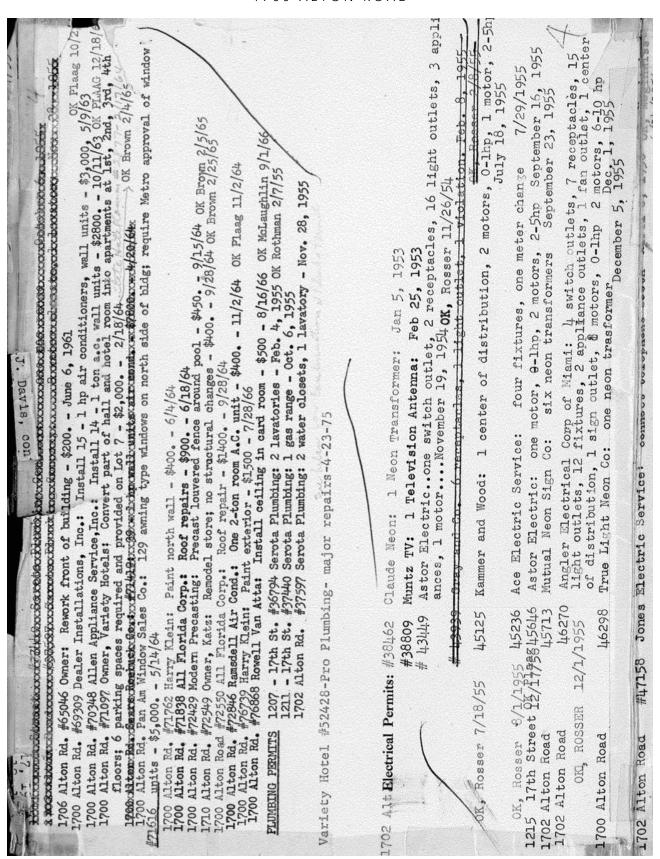

|





EXHIBIT E: BUILDING CARD 3 d



EXHIBIT E: BUILDING CARD 4



| 1702 Alton Road Sum State Electric: #56/24,1 motor 2-5 HP, 5/12/64 OK Fidler 10/23/63))) 1201 - 17th St. Violation Notice to Variety Hotel - 5/14/63 - propertly whre window type a.c. units; remove extension cords.) 1201 - 17th St. Violation Notice to Variety Hotel - 5/14/63 - propertly whre window type a.c. units; remove extension cords.) 1700 Alton Road #59905 Angler Elec. Corp.: 34 motors, 0-1 hp; 1 meter change; 1 cent. of dist.; 1 serv. equip 7/22/63 1201-17th Street #60276 Angler Elec: 14 motors 0-1 HP-10/23/63 1201-17th Street #60276 Angler Elec: 14 motors 0-1 HP-10/23/63 1708 Attures (22 lamps); 20 appliance outlets; 10/8/64 #65680 Angler Elect. Corp.: 1 motors 2-5 hp 4/22/68 #72081-Miami Beach Electric- violation-r 4