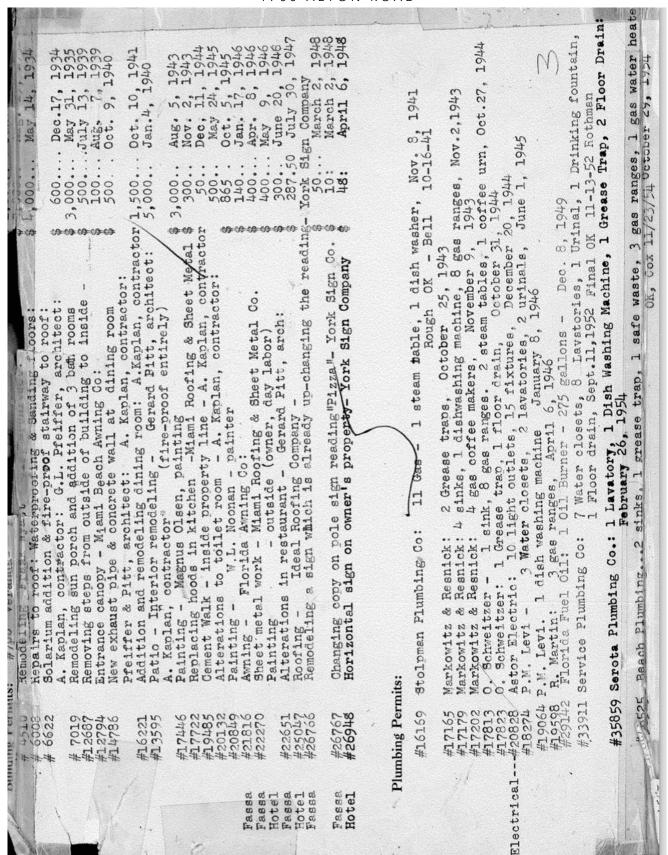

|





EXHIBIT E: BUILDING CARD 3 d



EXHIBIT E: BUILDING CARD 4



| 1702 Alton Road Sum State Electric: #56/24,1 motor 2-5 HP, 5/12/64 OK Fidler 10/23/63))) 1201 - 17th St. Violation Notice to Variety Hotel - 5/14/63 - propertly whre window type a.c. units; remove extension cords.) 1201 - 17th St. Violation Notice to Variety Hotel - 5/14/63 - propertly whre window type a.c. units; remove extension cords.) 1700 Alton Road #59905 Angler Elec. Corp.: 34 motors, 0-1 hp; 1 meter change; 1 cent. of dist.; 1 serv. equip 7/22/63 1201-17th Street #60276 Angler Elec: 14 motors 0-1 HP-10/23/63 1201-17th Street #60276 Angler Elec: 14 motors 0-1 HP-10/23/63 1708 Attures (22 lamps); 20 appliance outlets; 10/8/64 #65680 Angler Elect. Corp.: 1 motors 2-5 hp 4/22/68 #72081-Miami Beach Electric- violation-r 4-10-75- Variety Hoel | BUILDING