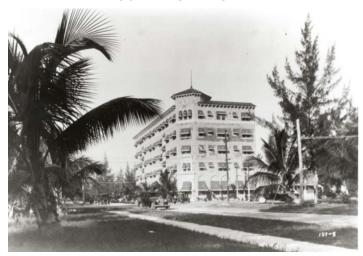

of the adjacent five story building - which included the elimination of the recessed arches on the first floor.

Also directly next to this note is another line which states "C.O. 1923." This seems to be the original construction date of this one story building.

In 1952 - it is noted on the Building Card - of 'Wrecking Old Stores 50' back from lot line and the construction of four new stores on Lot 2; remodeling for 5 new stores and 2 offices and new lobby in Hotel building with a new patio. The Architect for these renovations and additions was T. Hunter Henderson, a noted local architect the time. This was likely the time when the entrance to the Hotel was changed from the corner to the middle of the 17th street elevation in order o provide additional retail space fronting Alton Road..



#### BIBLIOGRAPHY

- (1) Mlami Beach in 1920 by Abraham D. Lavender 2002, The Making of a winter resort, page 63.
- (2) Ibid., page 14.
- (3) Ibid., page 16.
- (4) ibid., page 17.
- (5) Ibid., page 15.
- (6) Ibid., pp. 16-17)
- (7) Inventing Antiquity: The Art and Craft of Mediterranean Revival Architecture by Beth Dunlop, The Journal of Decorative and Propaganda Arts Wolfsonian Florida International University 1998
- (8) The Making of Miami Beach 1933-1942 by Allan T. Shulman and Jean Francois LeJeune, 2000 p. 8.
- (9) Lost Miami Beach by Carolyn Klepser, 2014, page 92.
- (10) Ibid., page 93.
- (11) Ibid., p.92.
- (12) Ibid., pp.93-94.
- (13) Miami Beach: A History by Howard Kleinberg, 1996 p. 82
- (14) Ibid., page 87.
- (15) Ibid., page 91.
- (16) Ibid., page 93.
- (17) Ibid., page 104