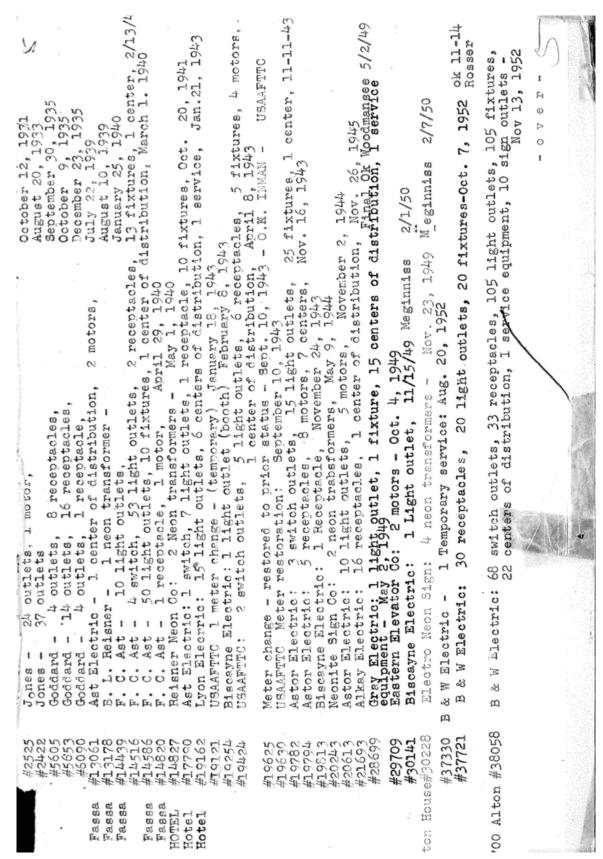

|





EXHIBIT E: BUILDING CARD 3 d



EXHIBIT E: BUILDING CARD 4



| 1702 Alton Road Sum State Electric: #56/24,1 motor 2-5 HP, 5/12/64 OK Fidler 10/23/63))) 1201 - 17th St. Violation Notice to Variety Hotel - 5/14/63 - propertly whre window type a.c. units; remove extension cords.) 1201 - 17th St. Violation Notice to Variety Hotel - 5/14/63 - propertly whre window type a.c. units; remove extension cords.) 1700 Alton Road #59905 Angler Elec. Corp.: 34 motors, 0-1 hp; 1 meter change; 1 cent. of dist.; 1 serv. equip 7/22/63 1201-17th Street #60276 Angler Elec: 14 motors 0-1 HP-10/23/63 1201-17th Street #60276 Angler Elec: 14 motors 0-1 HP-10/23/63 1708 Attures (22 lamps); 20 appliance outlets; 10/8/64 #65680 Angler Elect. Corp.: 1 motors 2-5 hp 4/22/68 #72081-Miami Beach Electric- violation-r 4-10-75- Variety Hoel | BUILDING PERMITS: #80077 Albo Refrigera