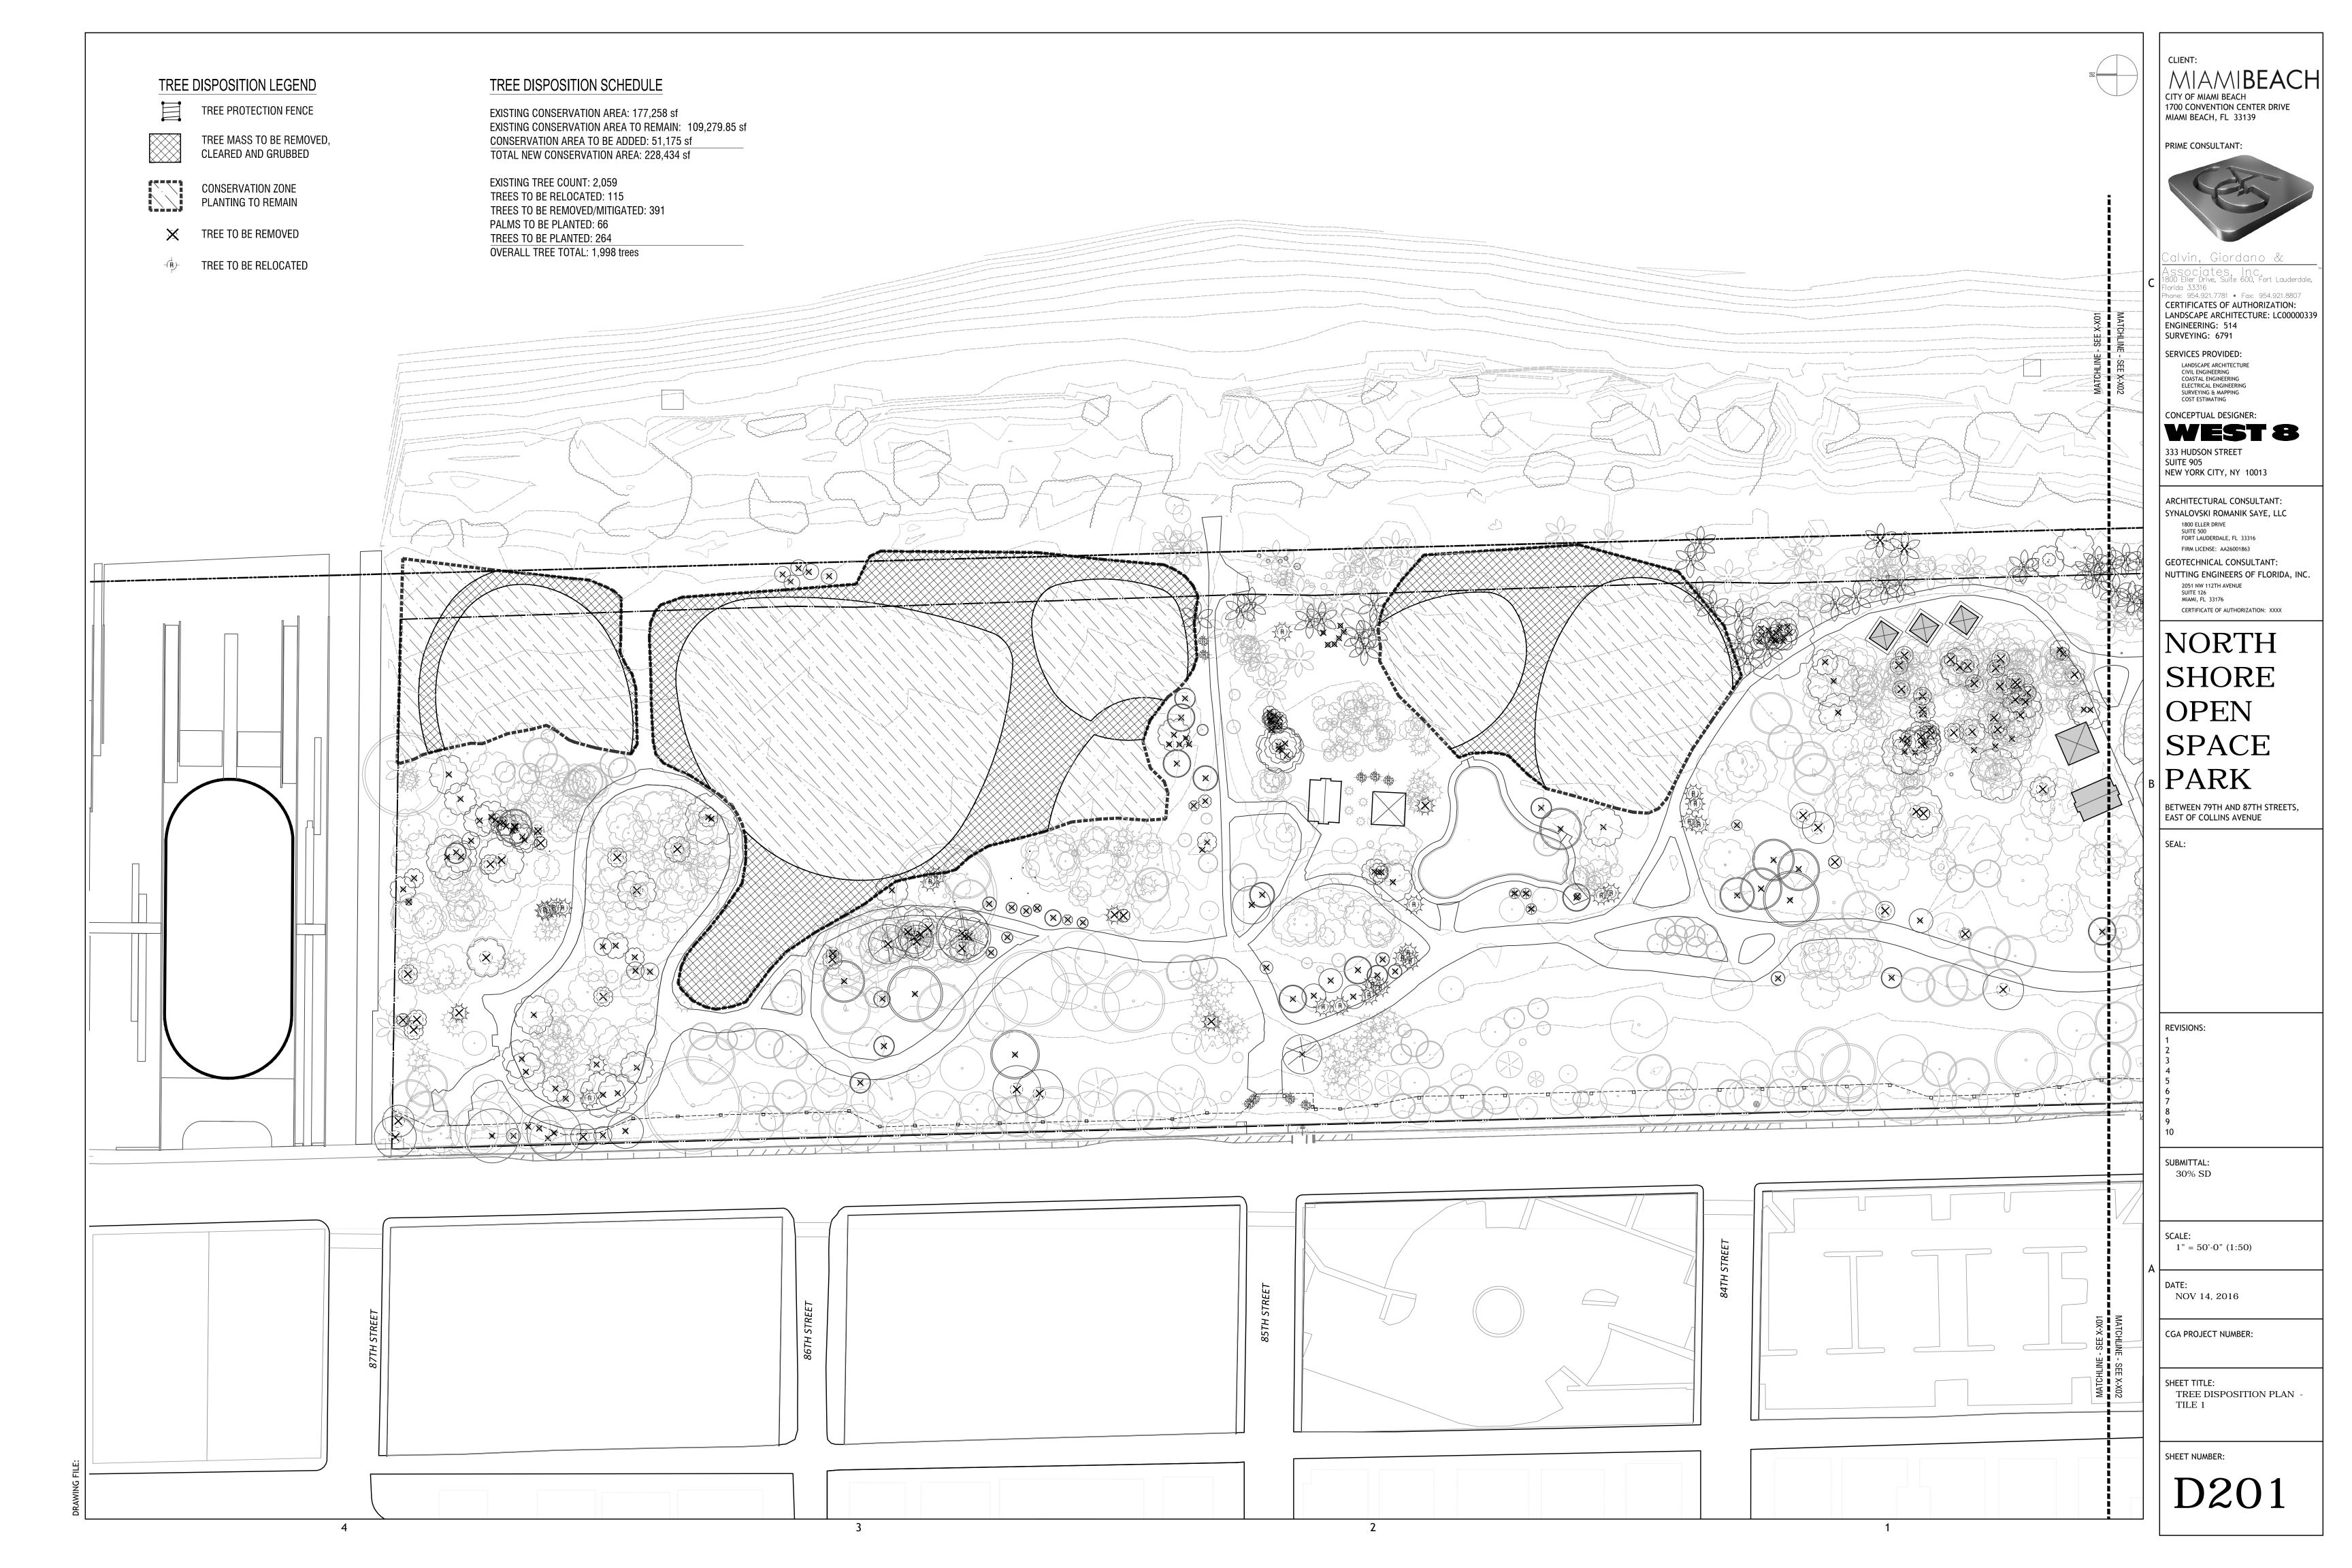

NORTH SHORE OPEN SPACE PARK

BETWEEN 79TH AND 87TH STREETS,

SUBMITTAL: 30% SD

SCALE: 1" = 100'-0" (1:100)

NOV 14, 2016

CGA PROJECT NUMBER:

SHEET TITLE:
TREE DISPOSITION KEY PLAN

SHEET NUMBER: