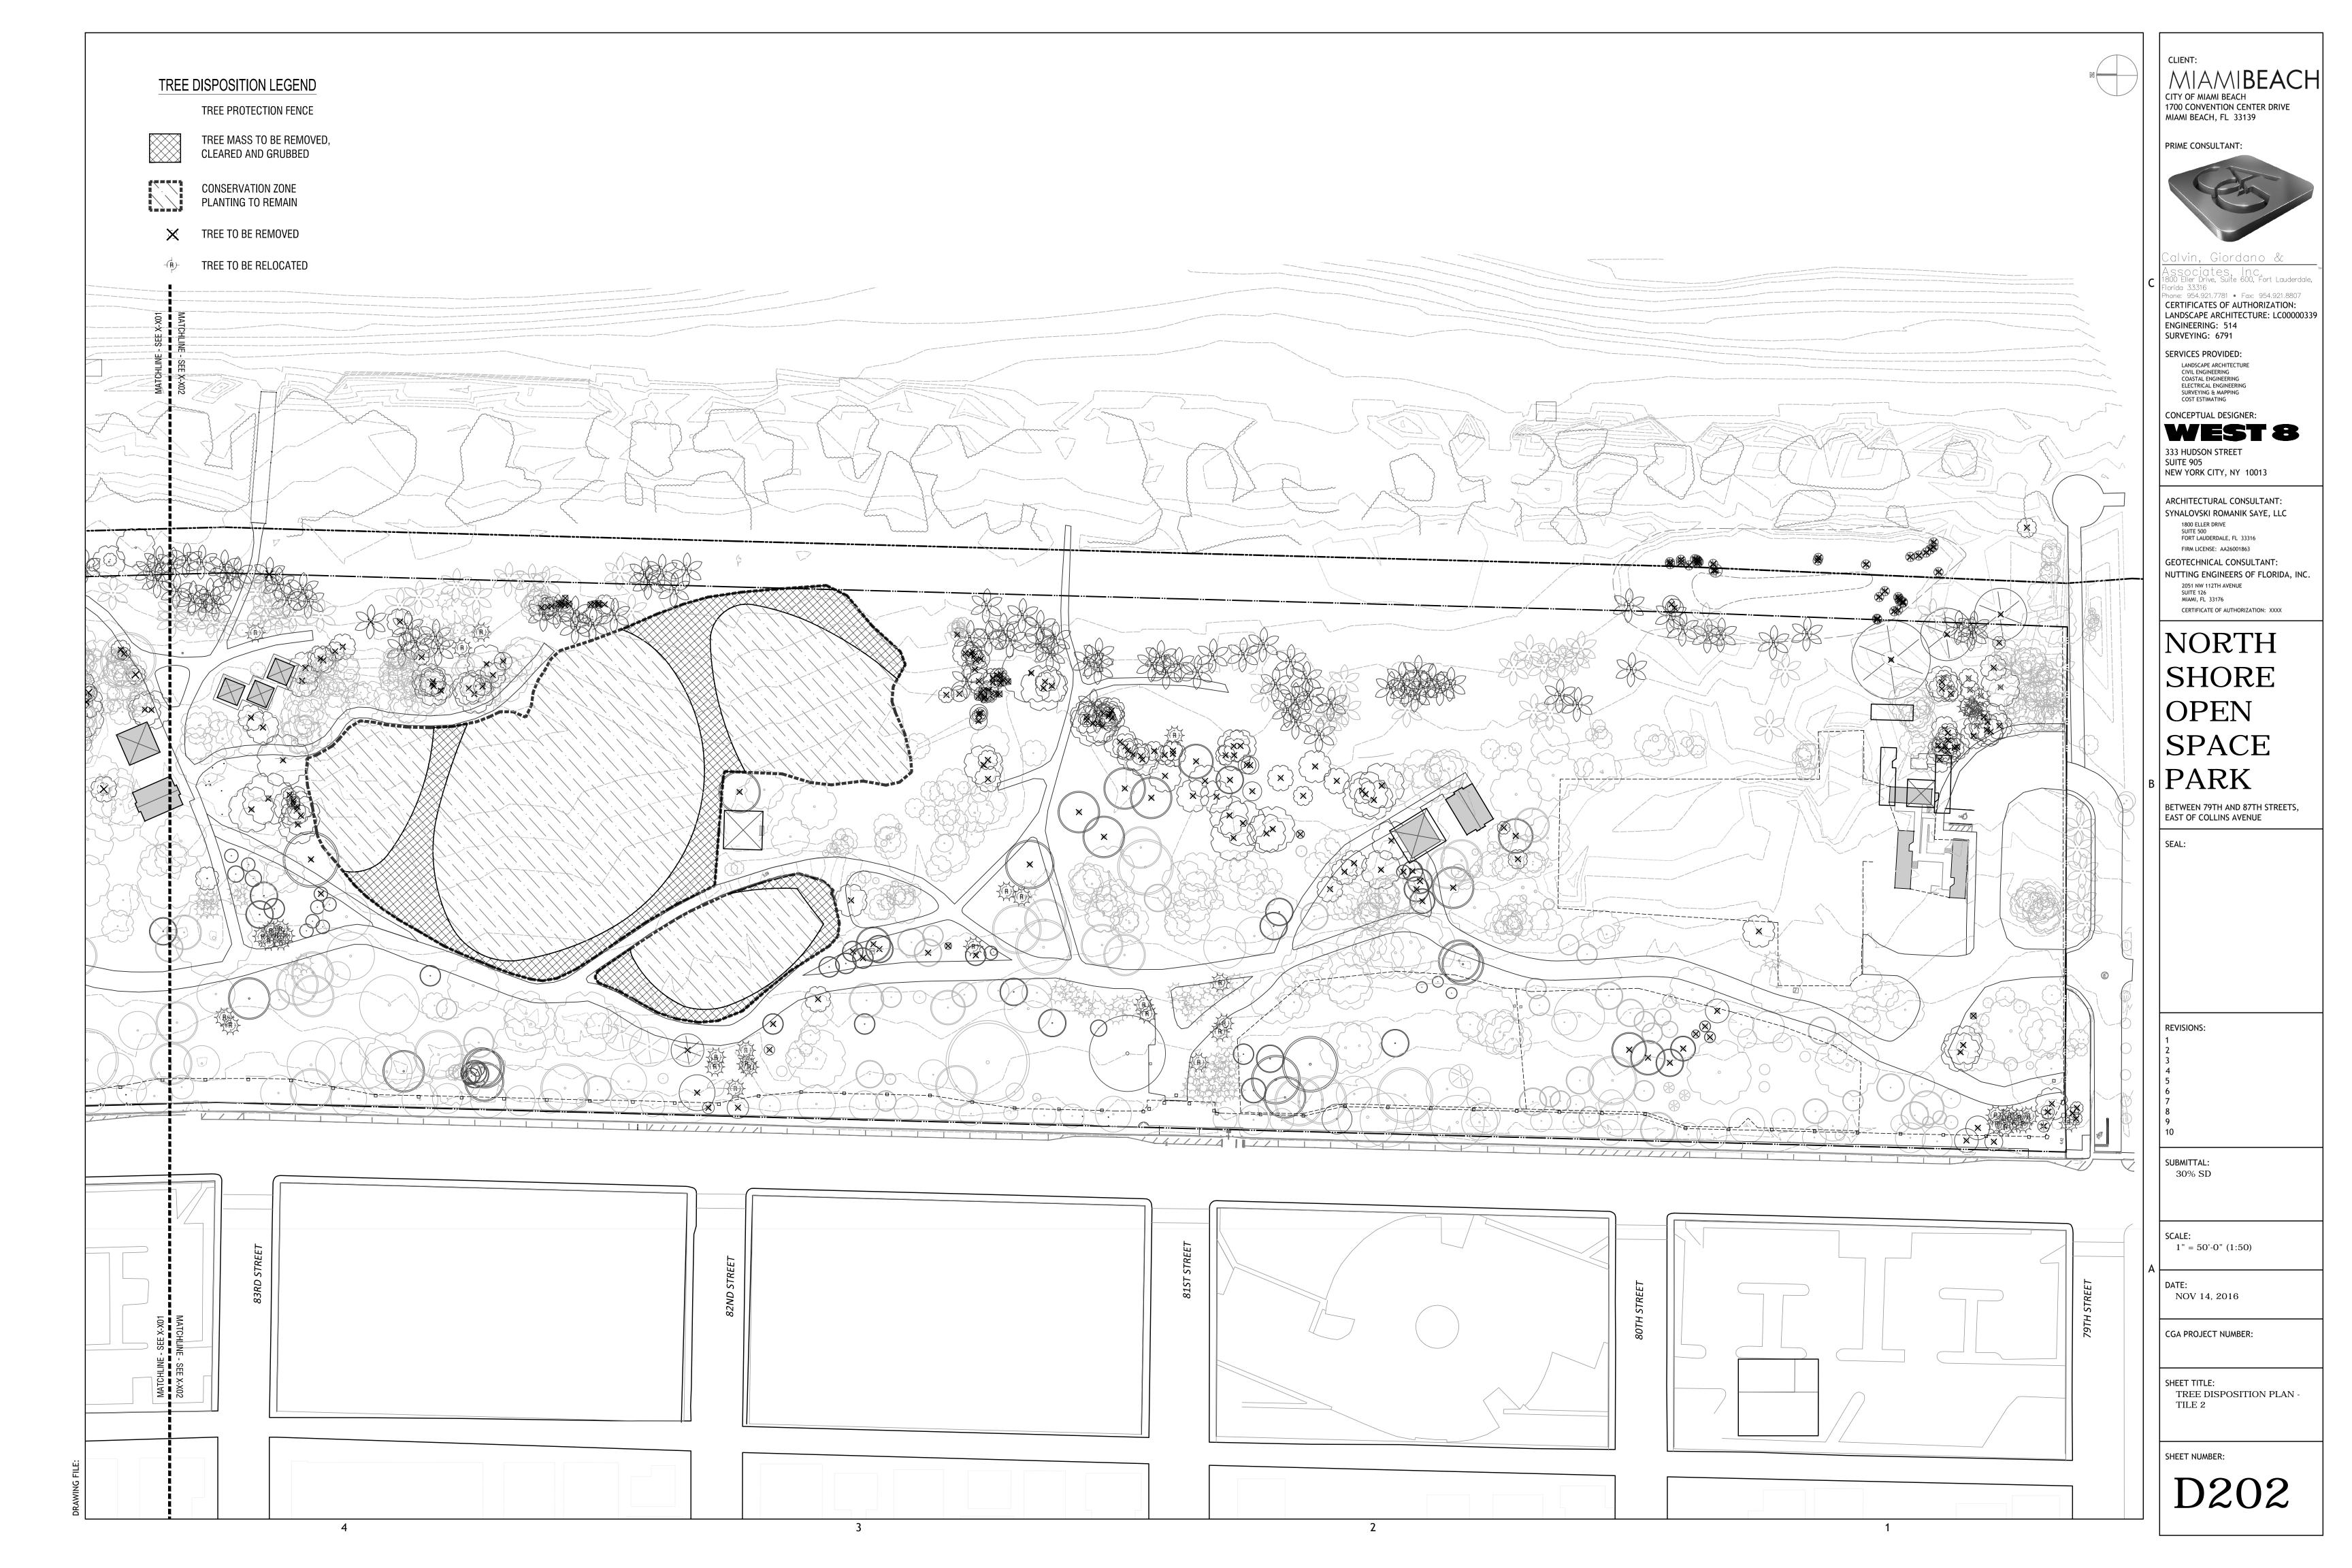

NORTH SHORE OPEN SPACE PARK

BETWEEN 79TH AND 87TH STREETS,

SUBMITTAL: 30% SD

SCALE: 1" = 100'-0" (1:100)

NOV 14, 2016

CGA PROJECT NUMBER:

SHEET TITLE:
TREE DISPOSITION KEY PLAN

SHEET NUMBER: