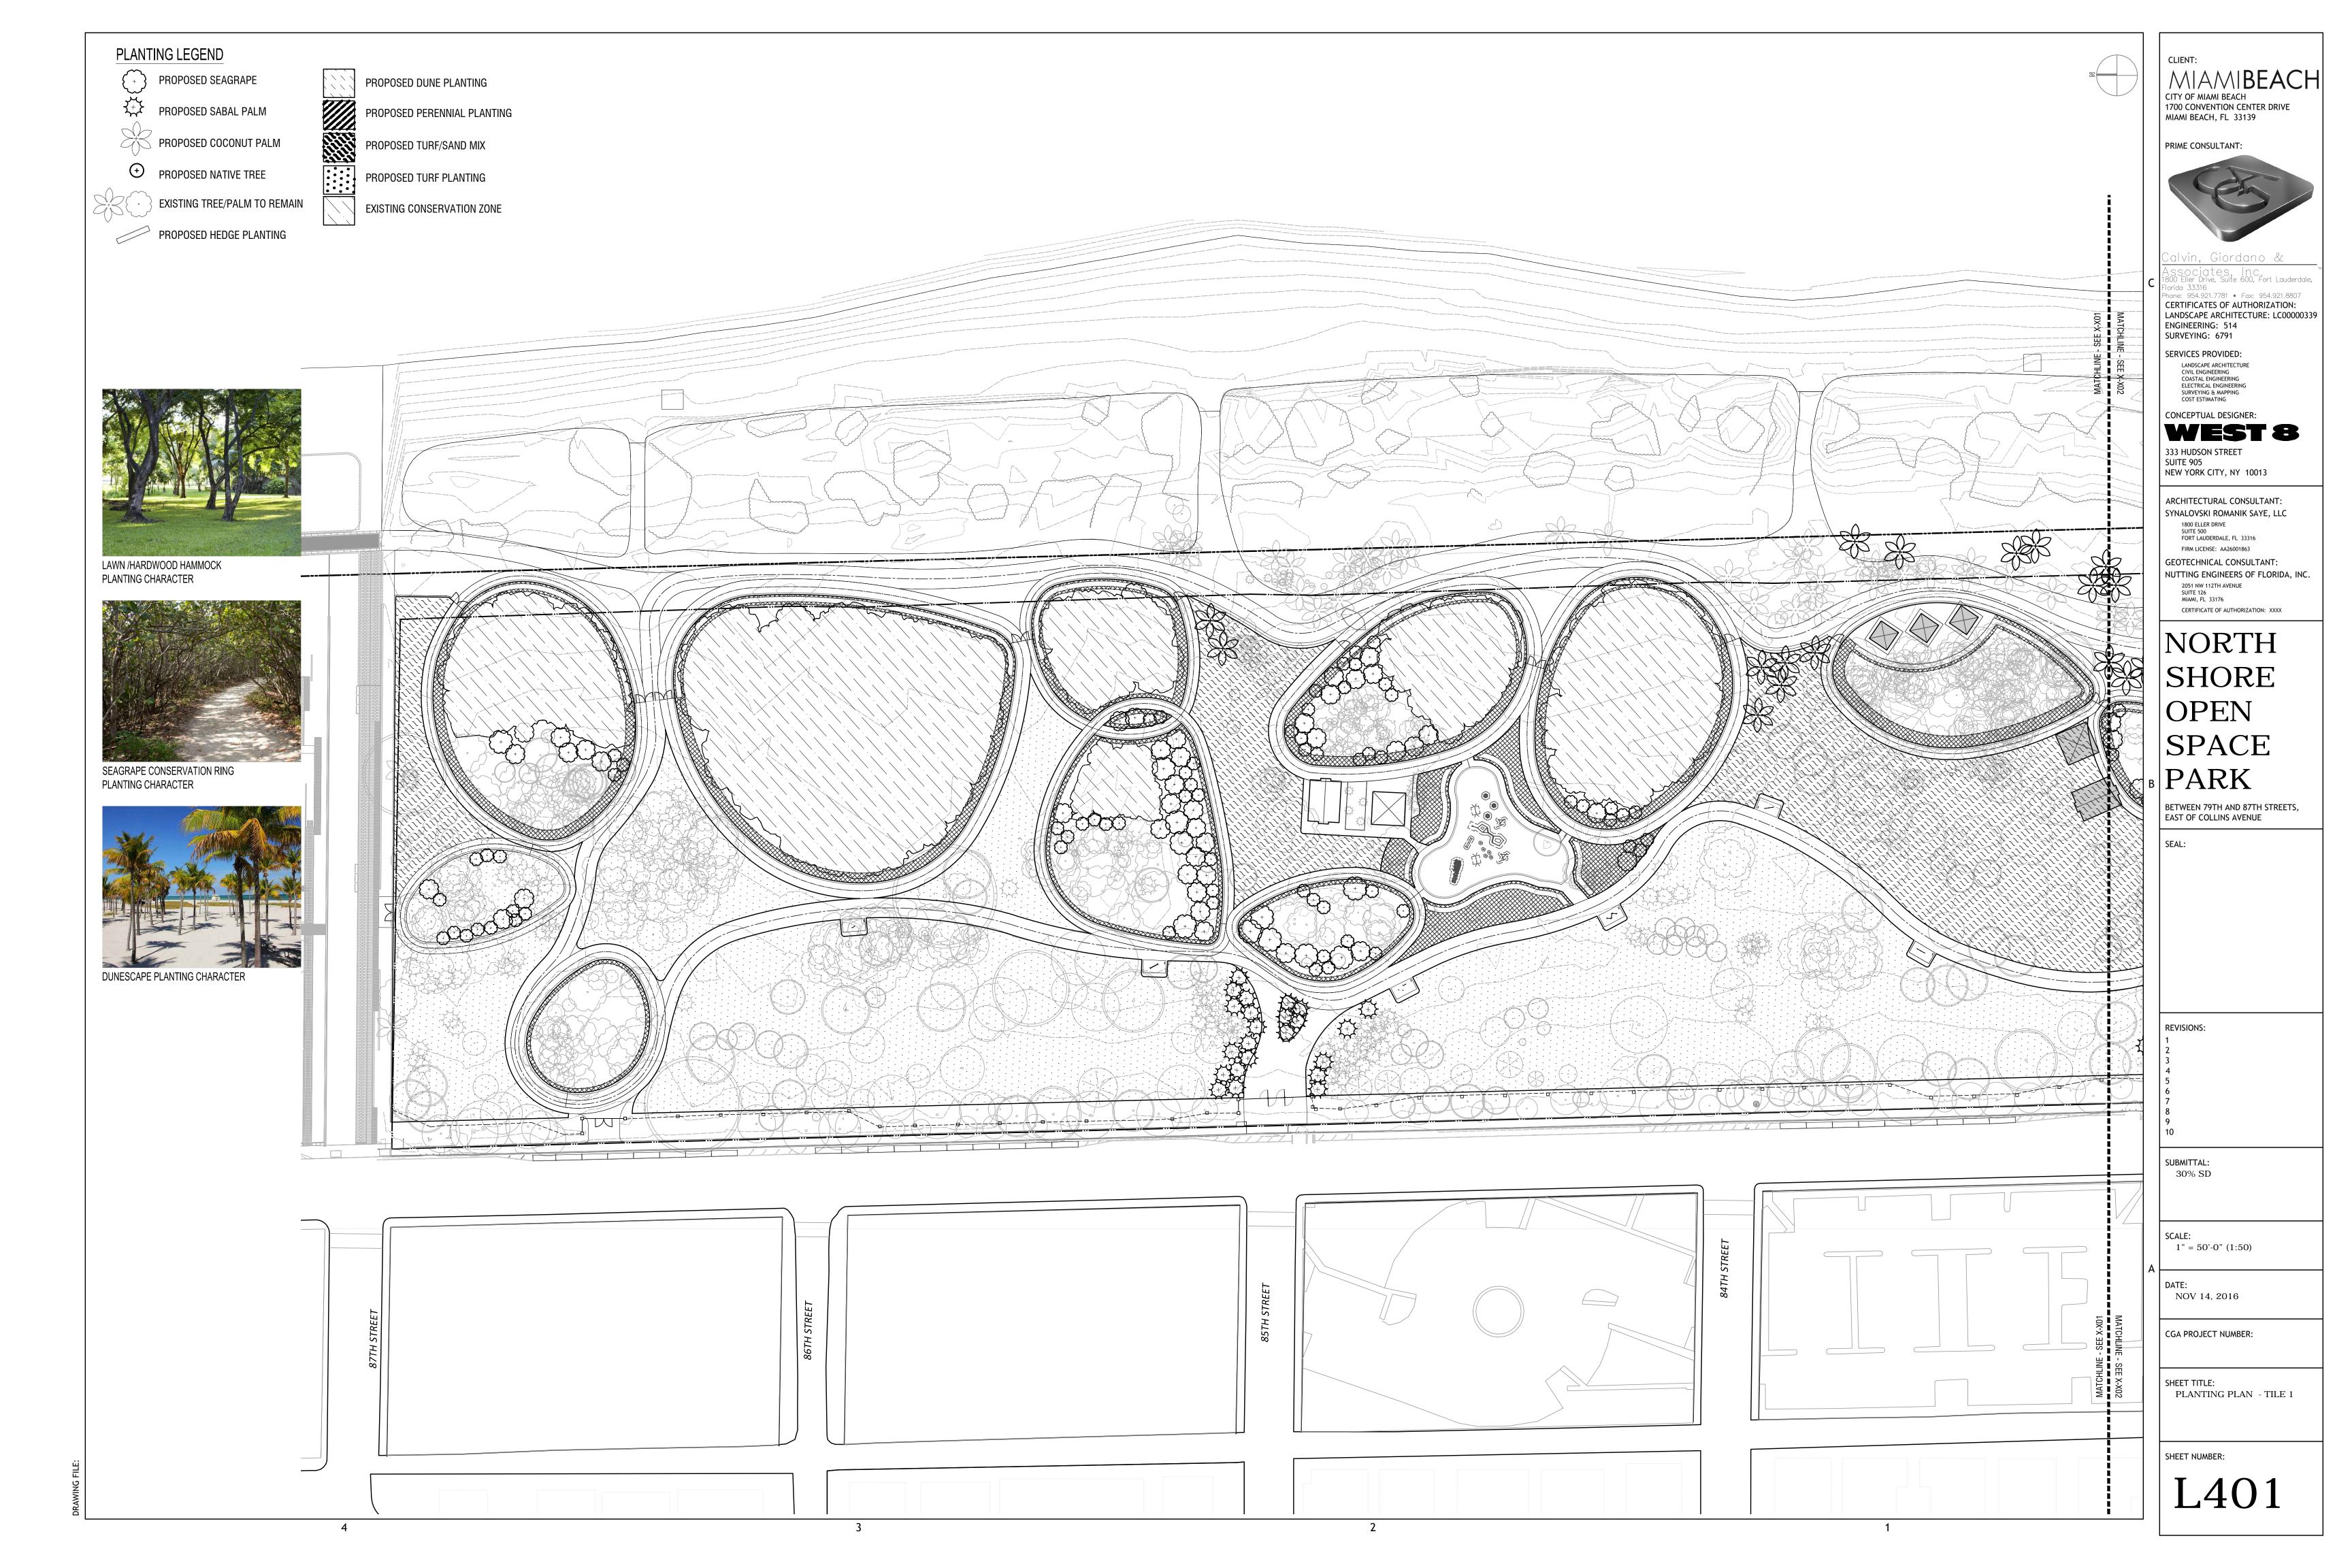

EAST OF COLLINS AVENUE

SEAL:

REVISIONS:

SUBMITTAL: 30% SD

SCALE: 1" = 100'-0" (1:100)

NOV 14, 2016

CGA PROJECT NUMBER:

SHEET TITLE:
PLANTING KEY PLAN