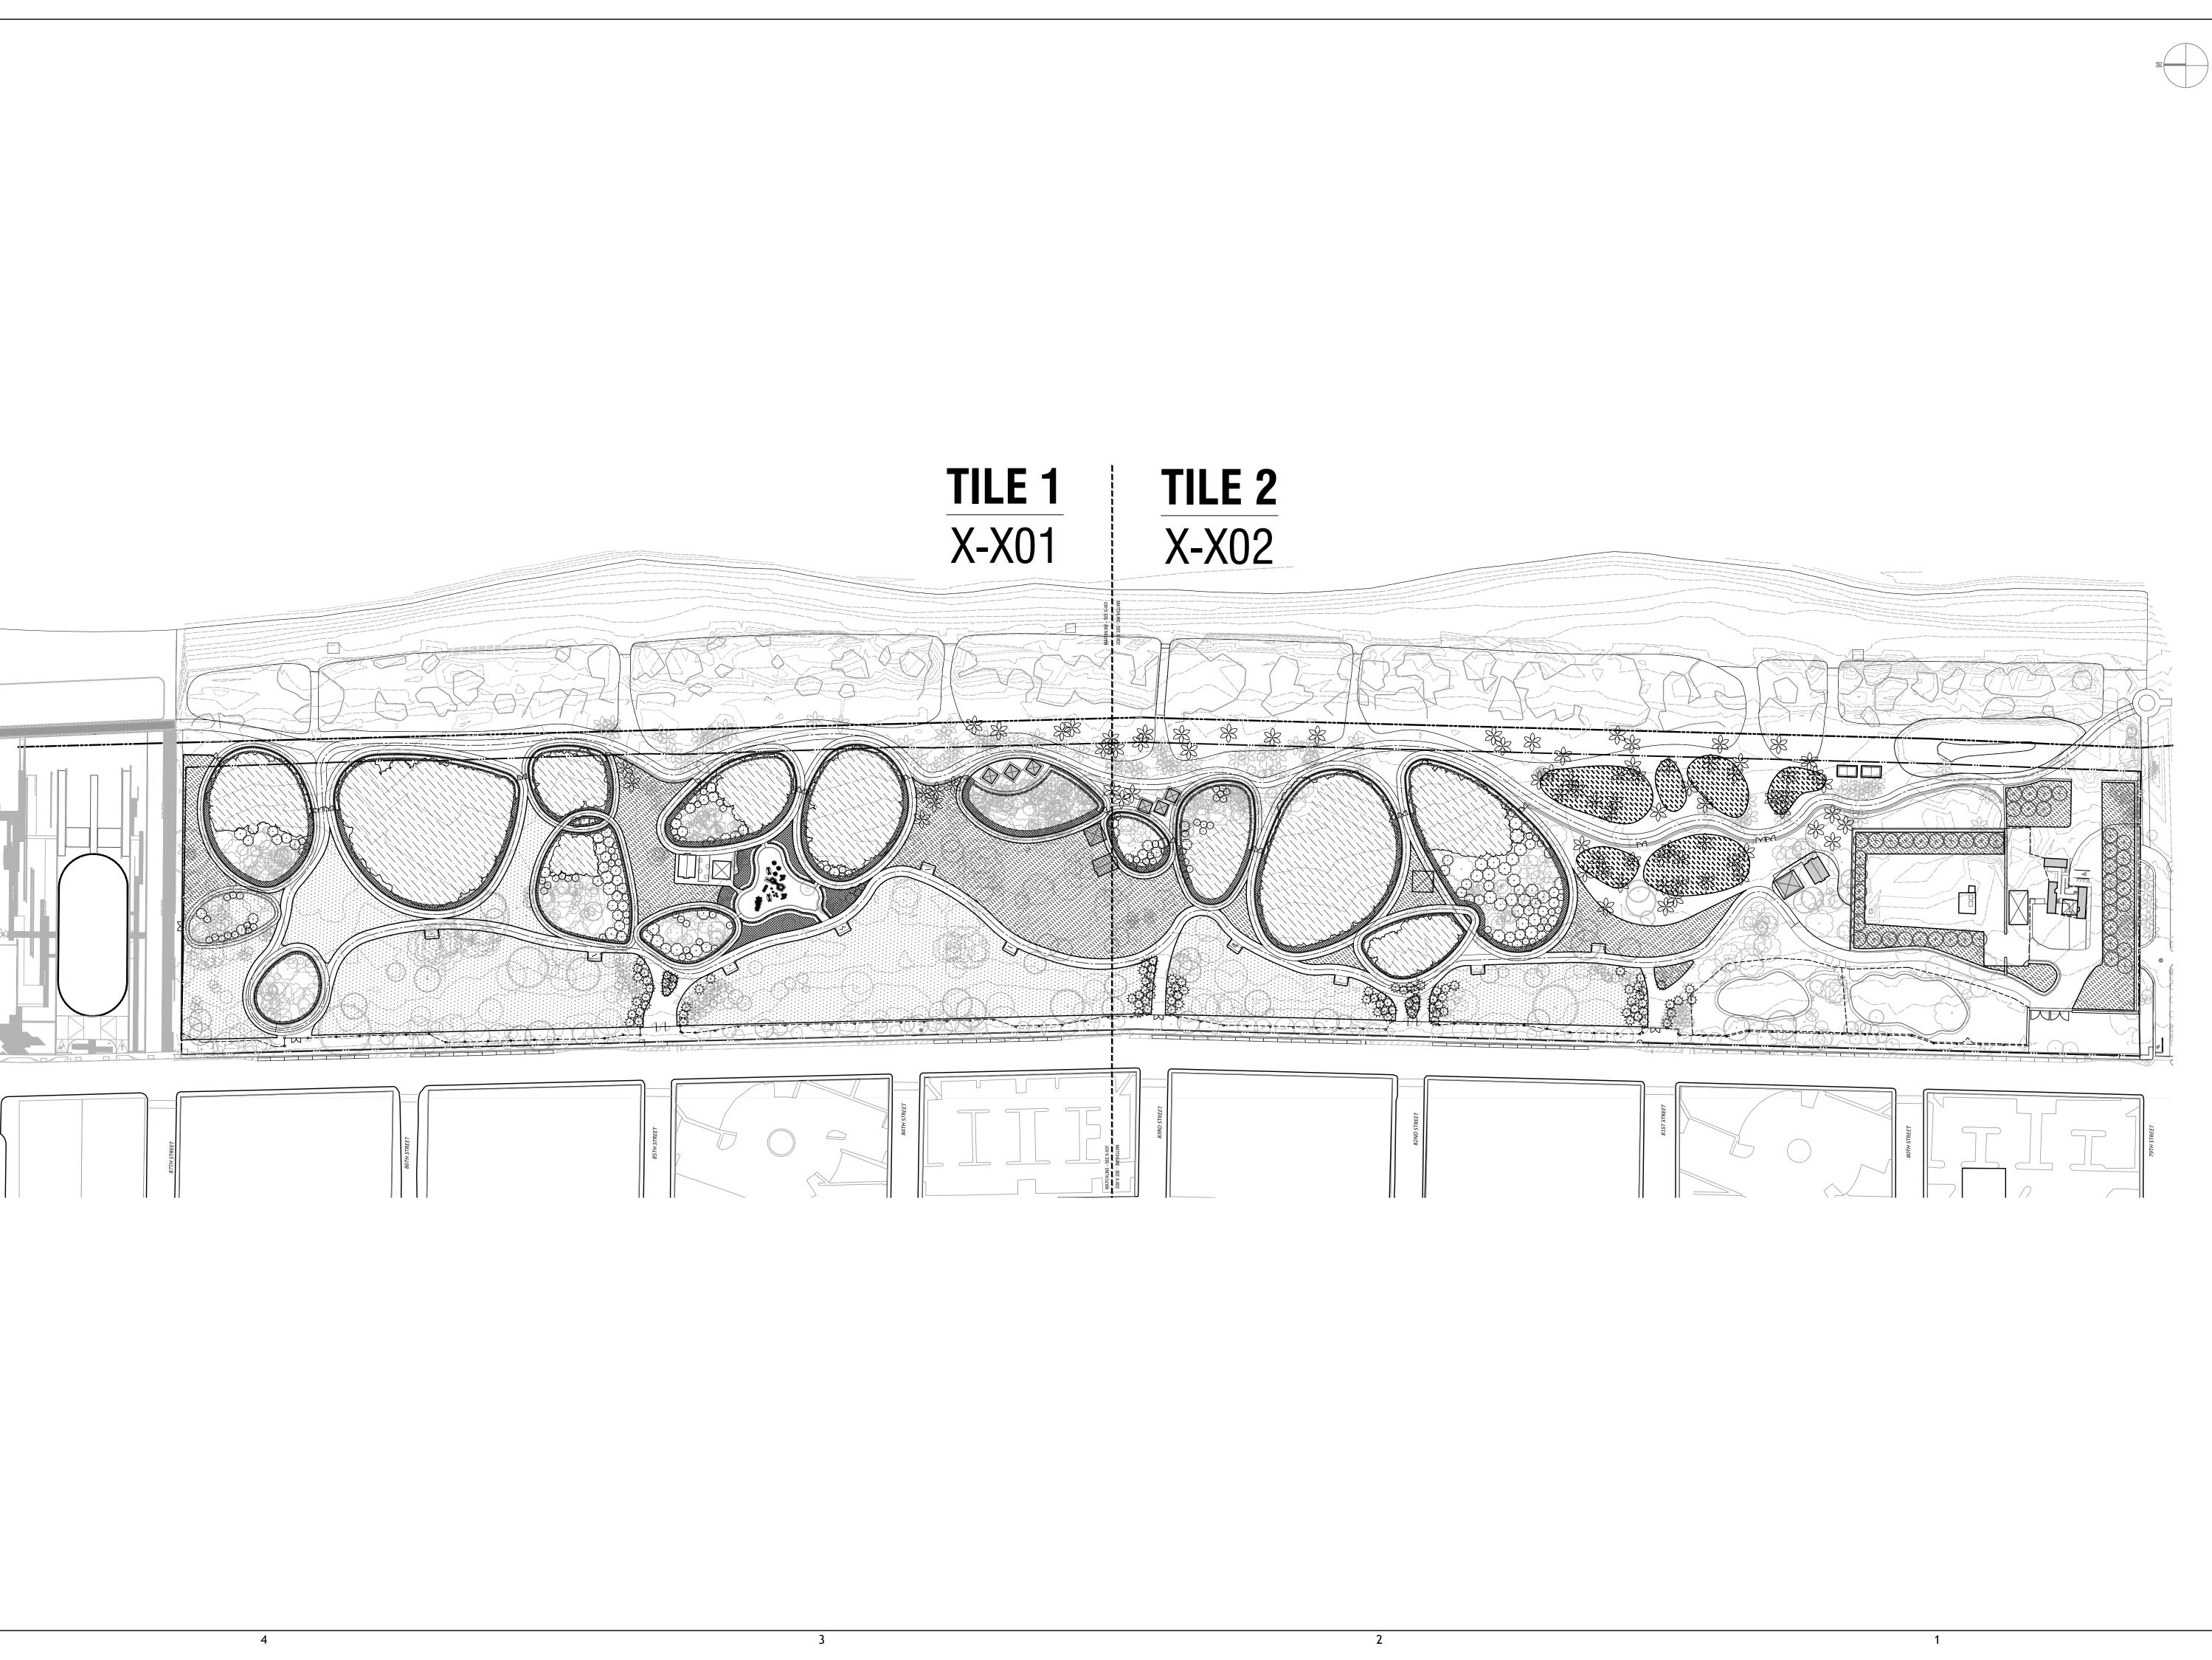

EAST OF COLLINS AVENUE

SEAL:

REVISIONS:

SUBMITTAL: 30% SD

SCALE: 1" = 100'-0" (1:100)

NOV 14, 2016

CGA PROJECT NUMBER:

SHEET TITLE:
PLANTING KEY PLAN