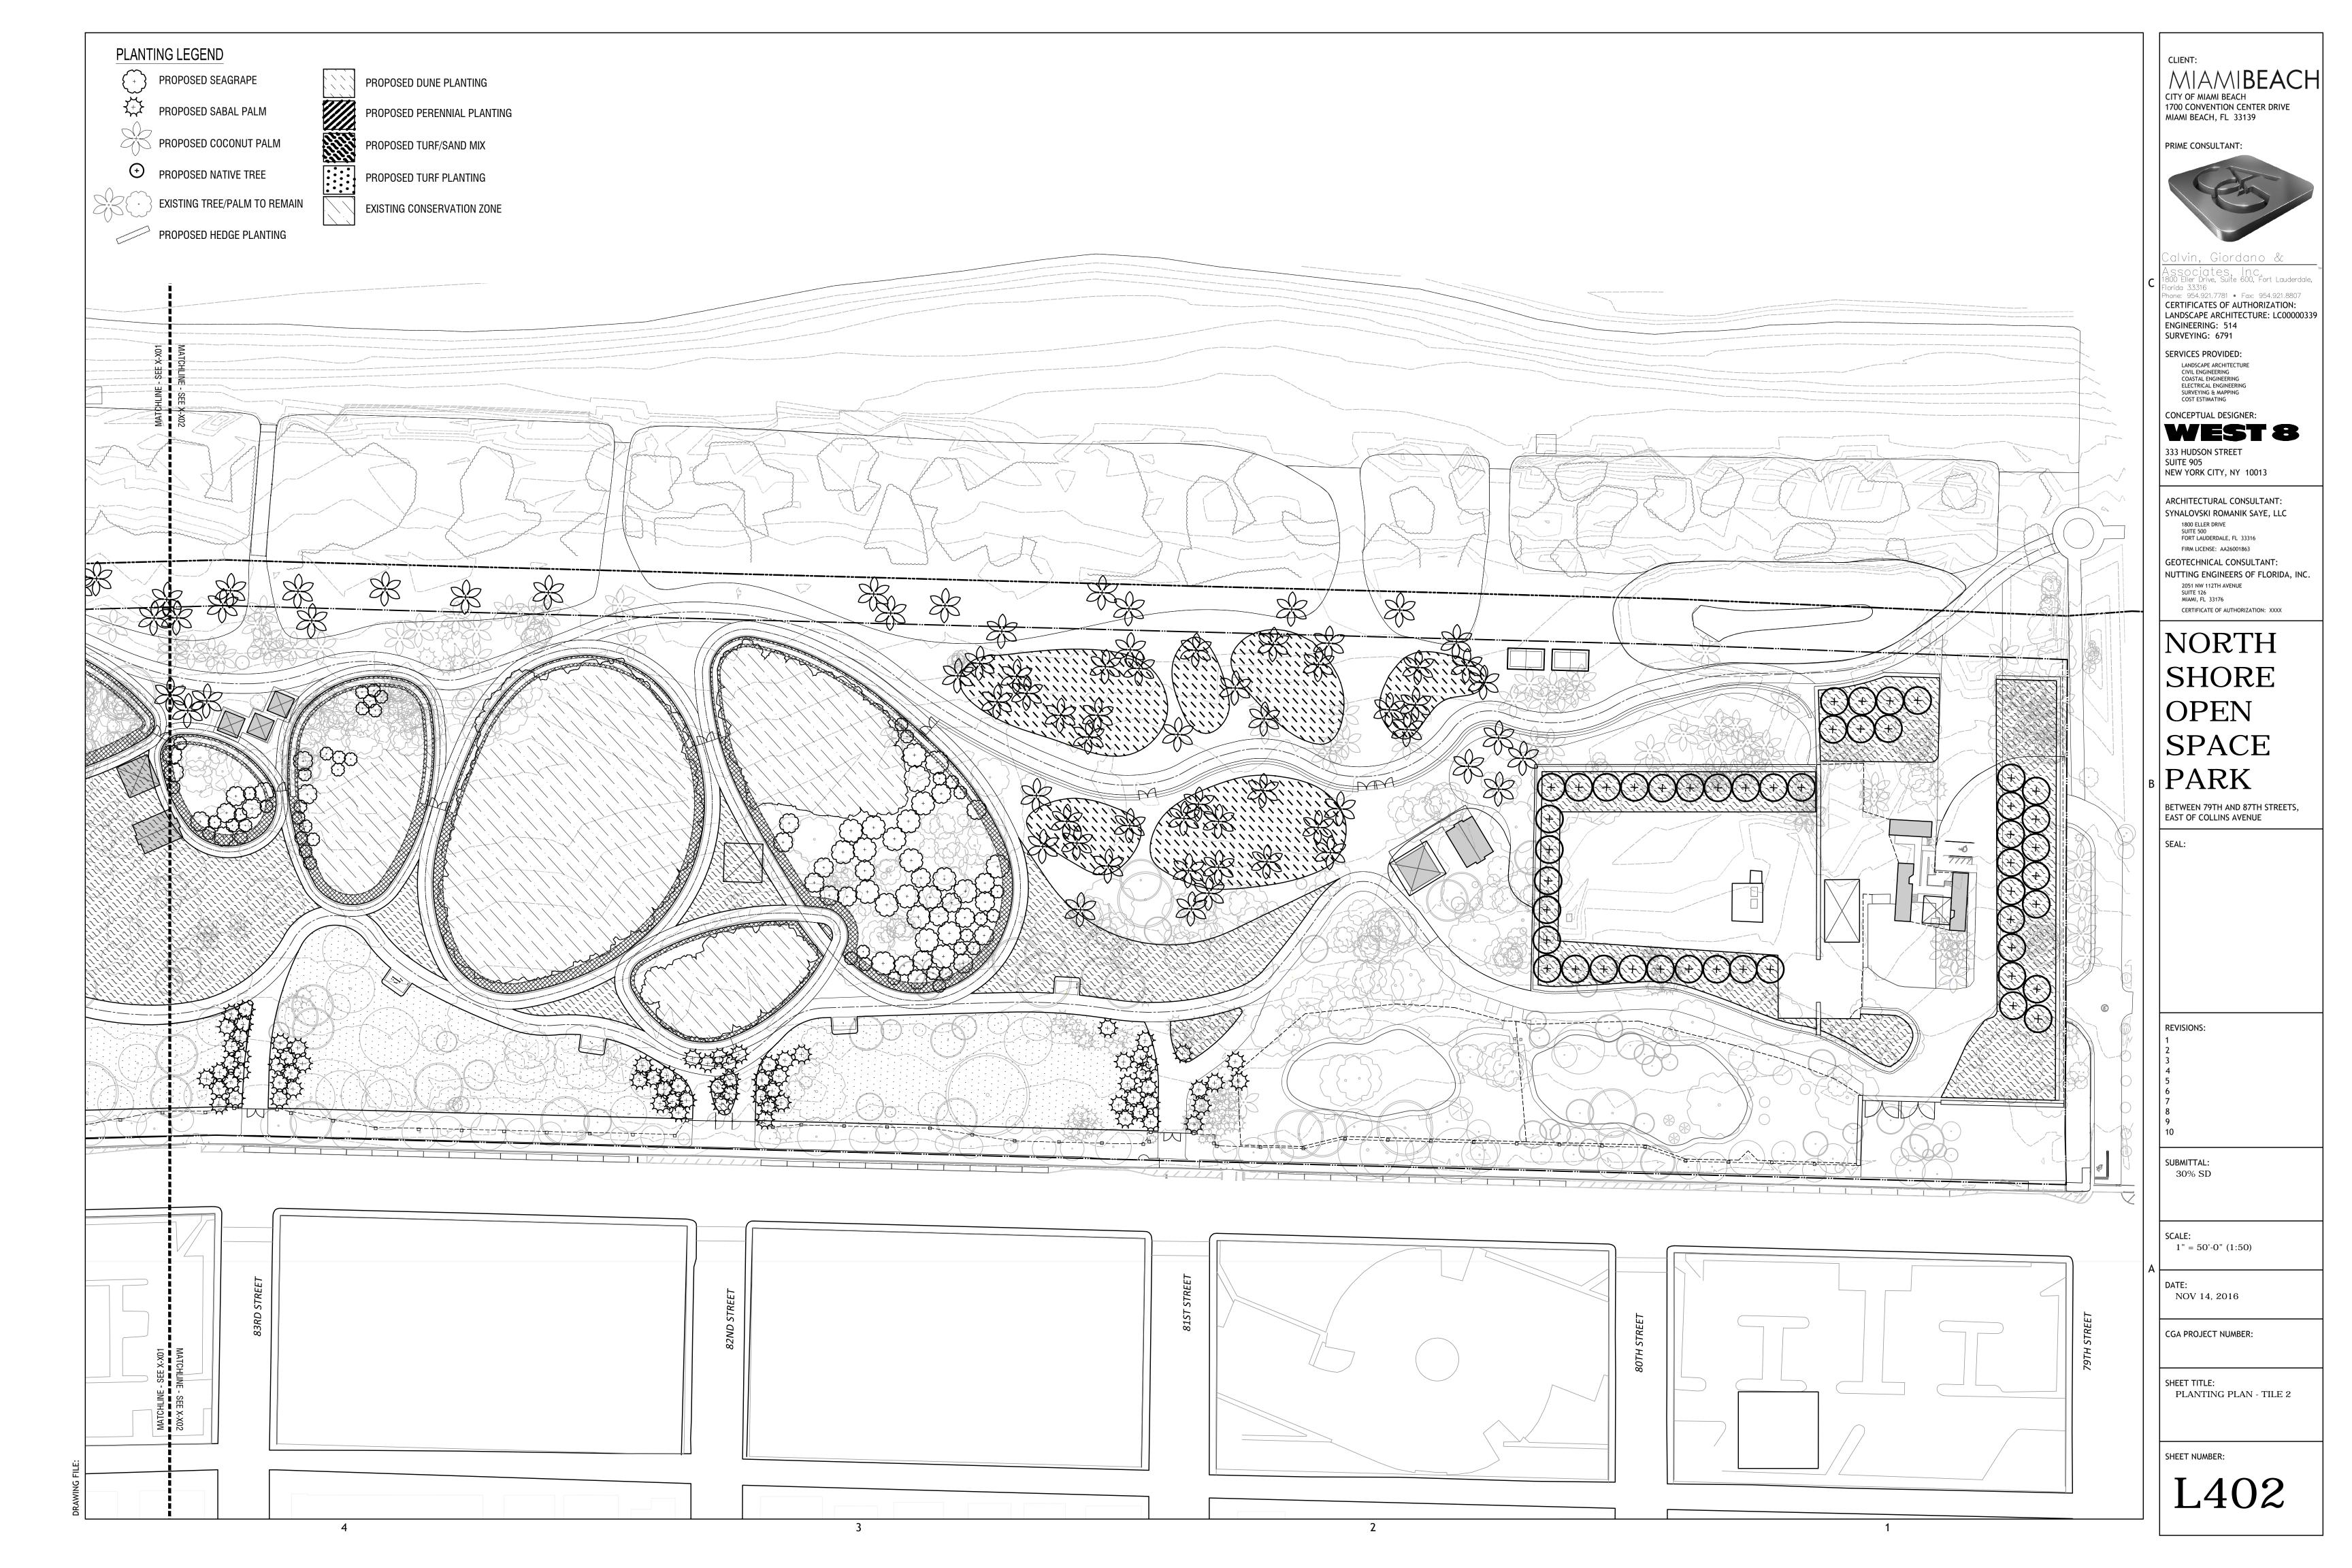

EAST OF COLLINS AVENUE

SEAL:

REVISIONS:

SUBMITTAL: 30% SD

SCALE: 1" = 100'-0" (1:100)

NOV 14, 2016

CGA PROJECT NUMBER:

SHEET TITLE:
PLANTING KEY PLAN