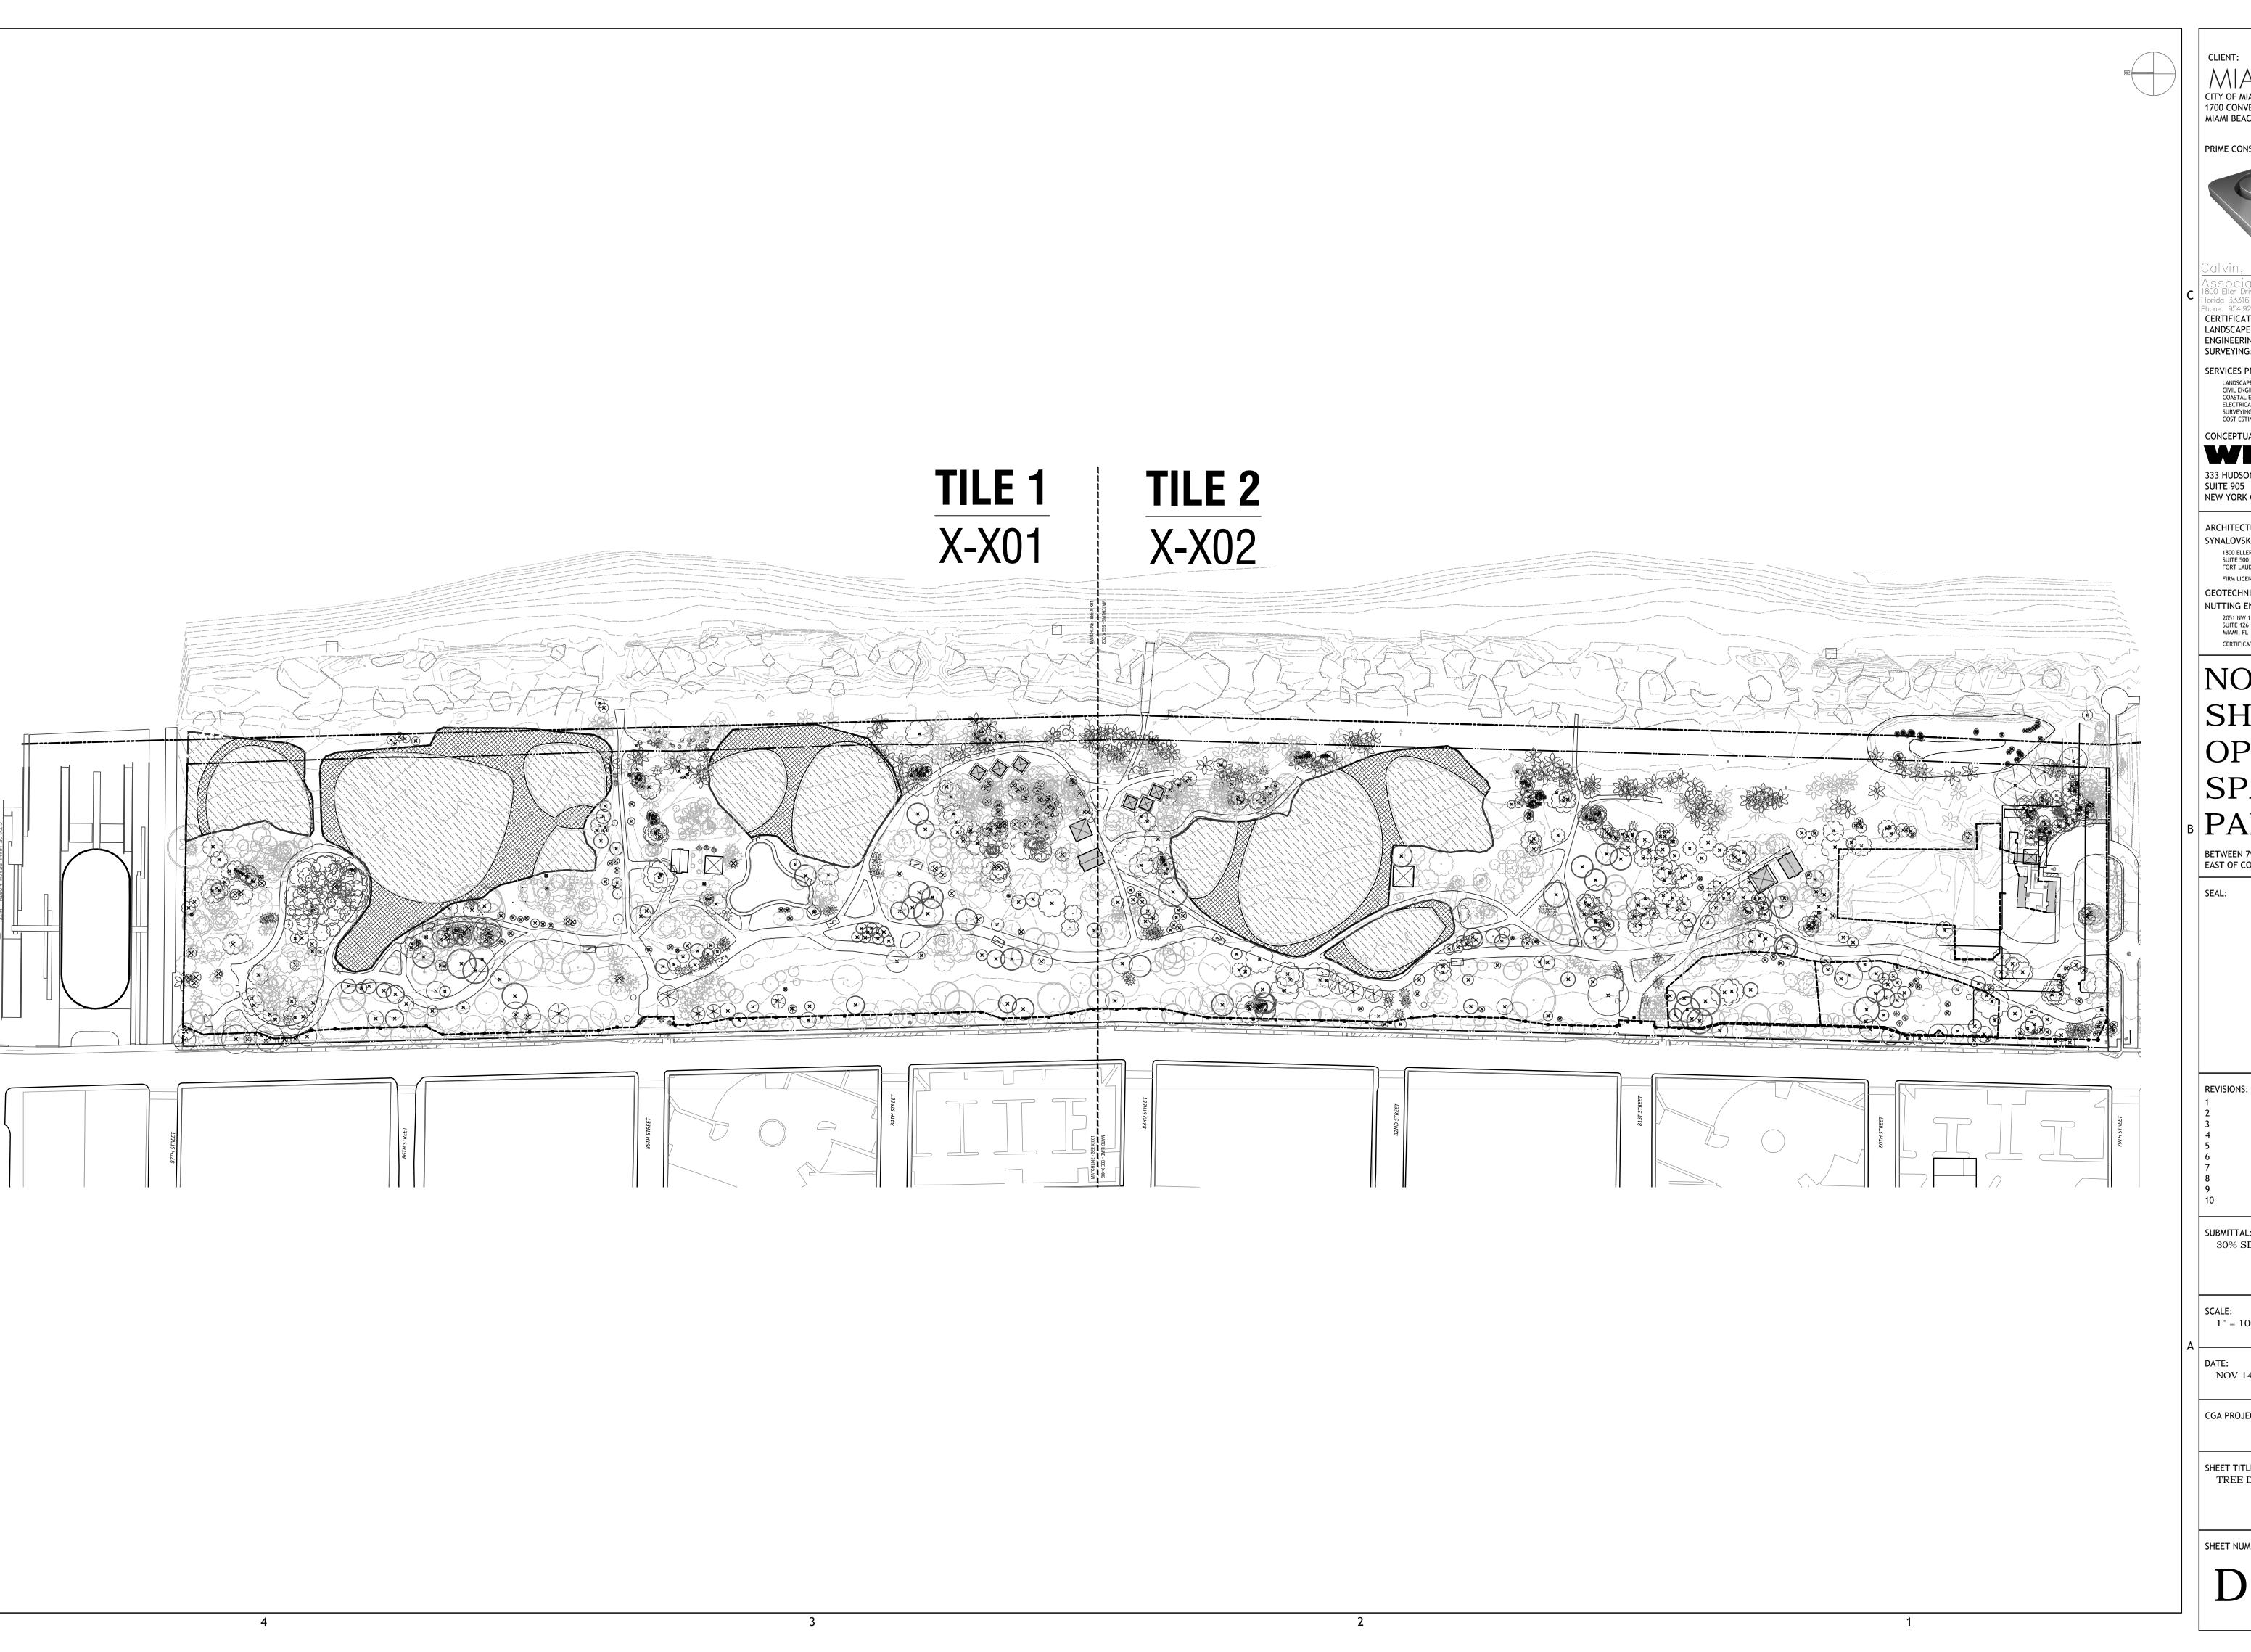

NORTH SHORE OPEN SPACE PARK

BETWEEN 79TH AND 87TH STREETS,

SUBMITTAL: 30% SD

SCALE: 1" = 100'-0" (1:100)

NOV 14, 2016

CGA PROJECT NUMBER:

SHEET TITLE:
TREE DISPOSITION KEY PLAN

SHEET NUMBER: