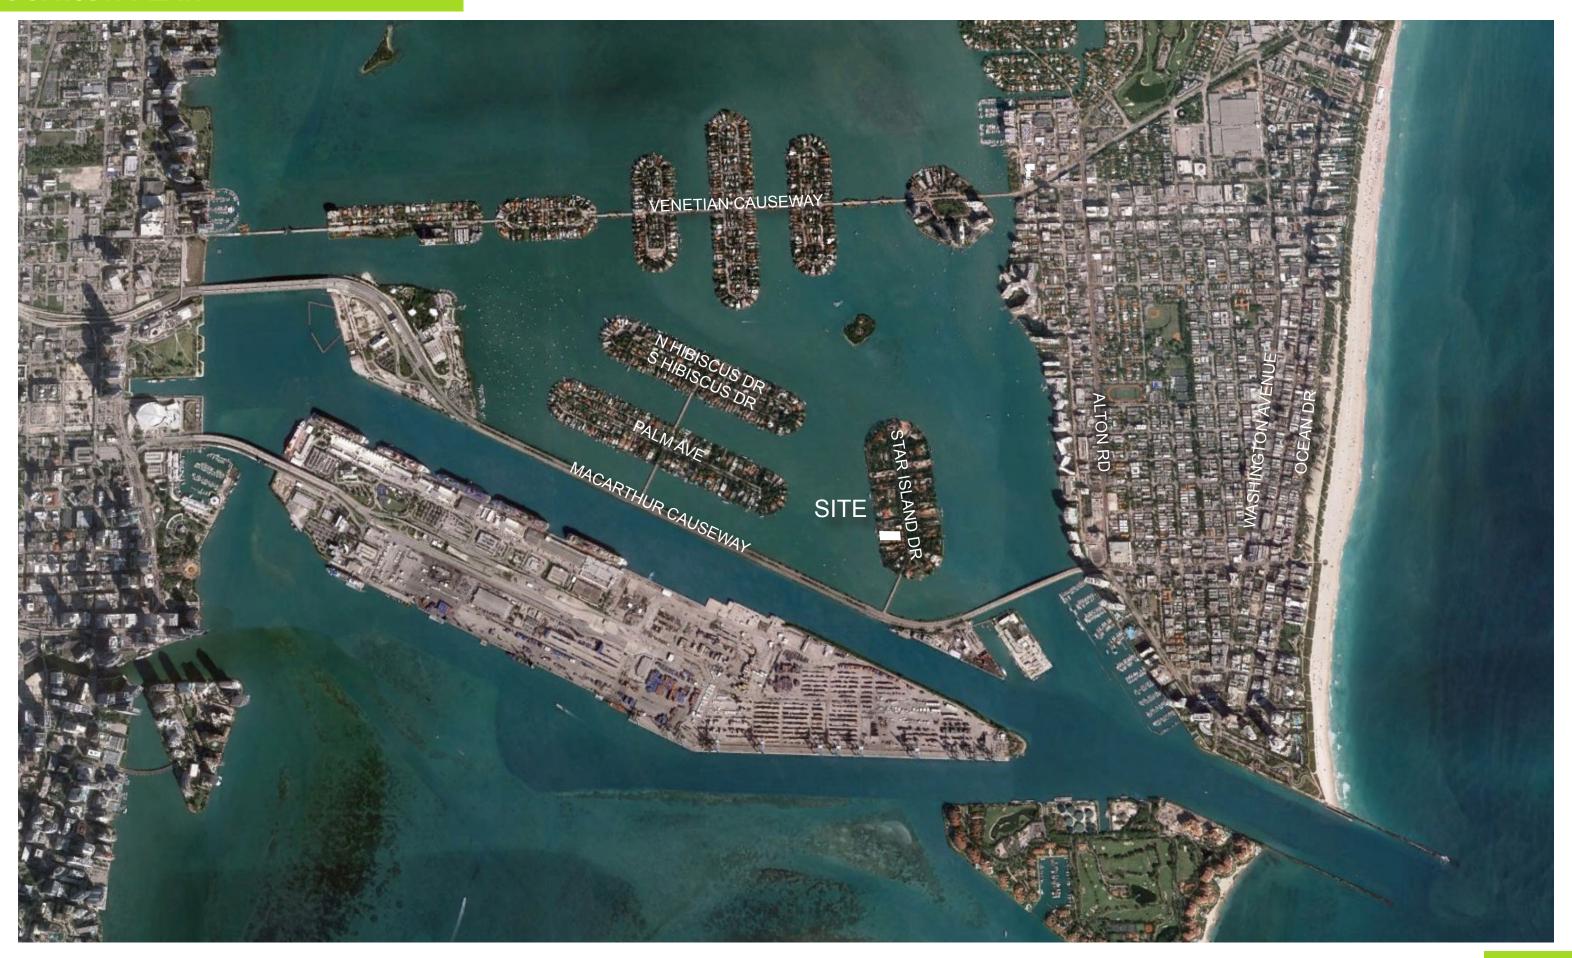

## **LOCATION PLAN**

## **GRADE ELEVATION LETTER**

Re: Sidewalk Elevation 6 Star Island Miami Beach, Florida

Dear David Solomon,

Miami Beach, Florida

Pursuant to Section 114-1 of the City Code, and in the absence of a sidewalk, the grade at the above referenced property is calculated to be 4.10ft. **N.A.V.D. 1988**. However, in the near future the proposed grade elevation is intended to increase significantly.