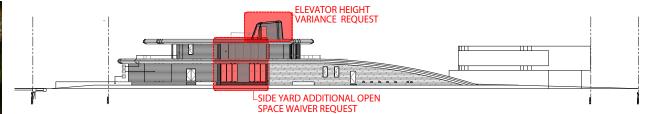

#### SCOPE OF WORK

-NEW PREVIOUSLY PERMITTED TWO STORY SINGLE FAMILY RESIDENCE -VARIANCE REQUESTS

(1) FOR AN ADDITIONAL 3' HEIGHT FOR THE ROOFTOP ELEVATOR BULKHEAD AND VESTIBULE
(2) FOR LOT COVERAGE TO ACCOUNT FOR EXPANSION OF

GARAGE AND STORAGE AREA INFRONT OF BUILDING AND FILLING IN PART OF THE SIDE COURTYARD FOR A TOTAL OF 841 SF ADDITIONAL AREA. THIS AMOUNTS TO 2.10% OF LOT SIZE. WHICH MEANS LOT COVERAGE OF 32.05% WHERE 30% MAX ALLOWED.

-WAIVER REQUEST TO REDUCE THE REQUIRED ADDITIONAL SIDE YARD OPEN SPACE AREA FROM 400 SF (BY CODE) TO 144.53 SF.
IN ADDITION A WAIVER IS SOUGHT FOR THE GRADE ELEVATION WITHIN THIS

ADDITIONAL OPEN SPACE TO ALLOW FOR A TRANSITION FROM THE GROUND FLOOR TO THE ADJACENT SIDE YARD.