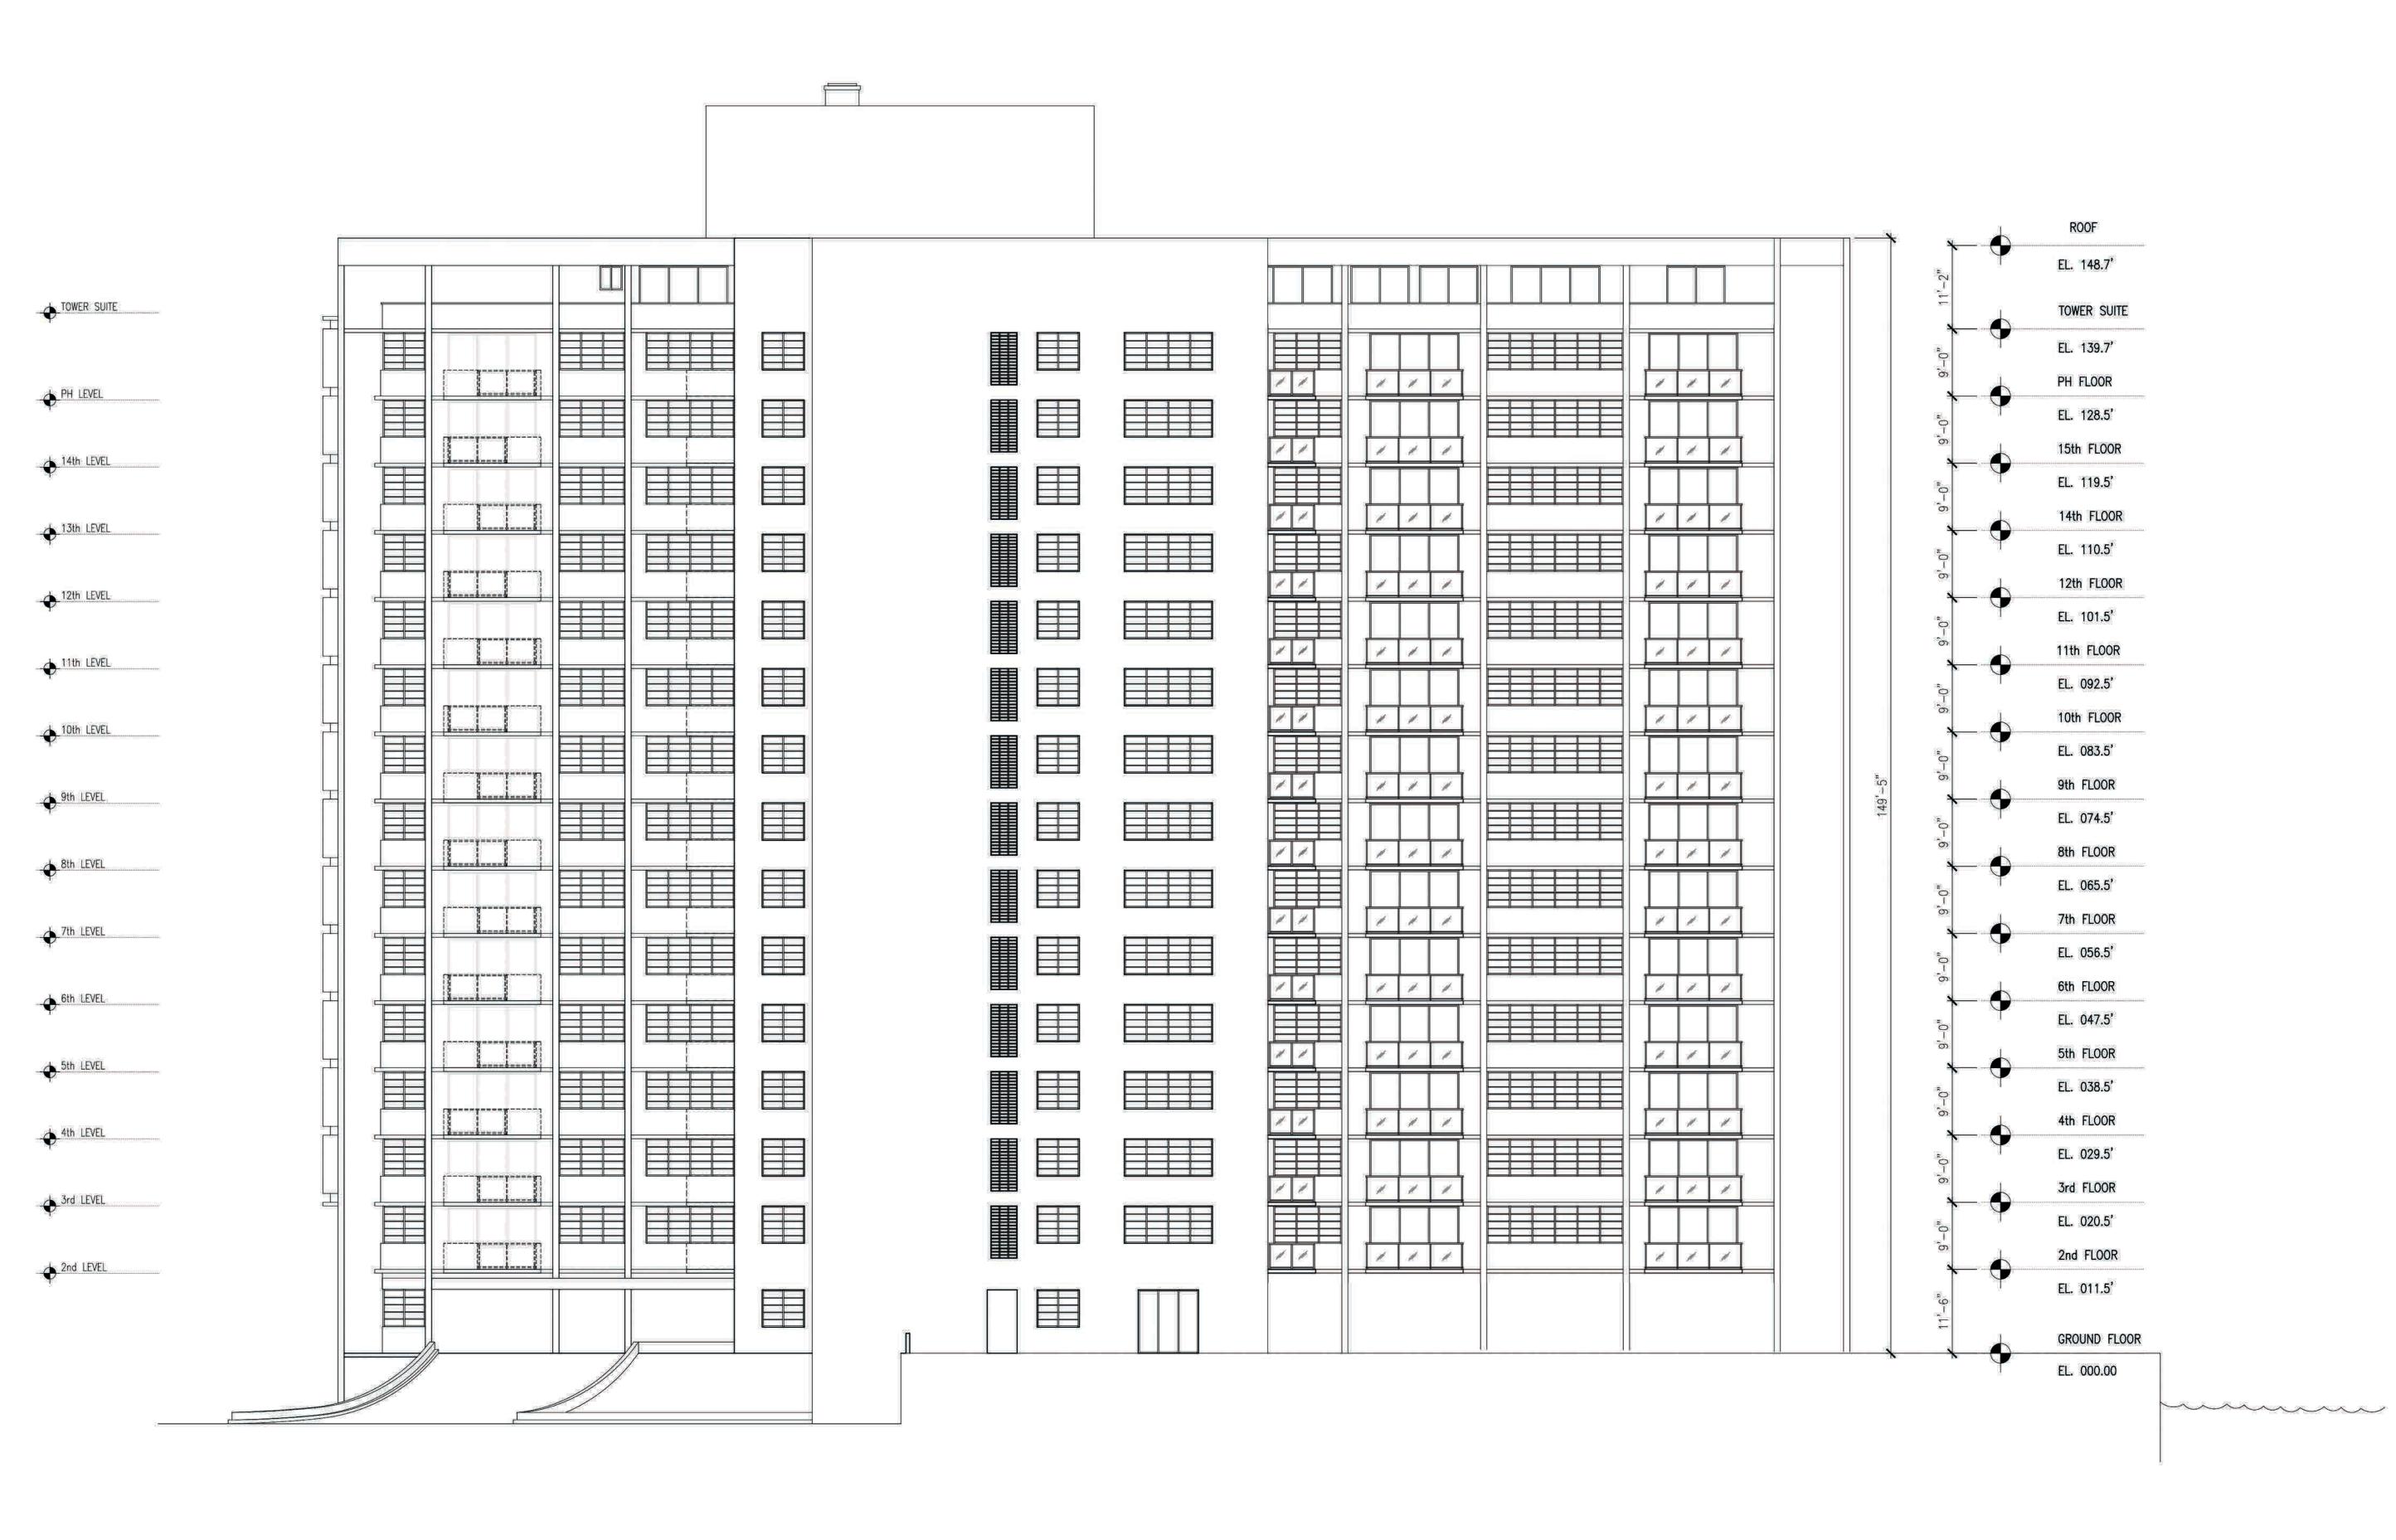

DEMOLITION NORTH ELEVATION SCALE: 3/32" = 1'-0"

NOTE: DRB APPROVED ALL CLEAR GLASS RAILINGS ON 3/7/17 FOR BALCONIES FACING THE BAY

MIRADOR 1000

CLIENT:

SHALL BEAR FULL RESPONSIBILITY FOR ANY DISCREPANCIES, ERRORS OR OMISSIONS.

C) 2017 BY CDS

DEMOLITION
NORTH ELEVATION

ISSUED FOR CONSTRUCTION

SHEET NO:

D-6