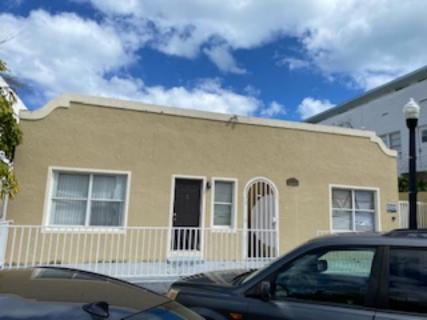

Nov. 1936, 3 more units and a garage was added to the building by Kington Hall Architect.

1945 some interior and reroofing repairs was done.

The construction method consists of reinforced masonry walls, wood floor framing, and wood roof framing. The building was designed with no style of architecture, and with little attention to form, function, details and proportion. Unfortunately, for some unknown reason this jail type building has been designated as a contributing historic.

The current neighborhood consists of mixtures of modern and some old art deco buildings, the existing building is totally out of contest of the surrounding building.

The building has been uninhabited for a few years, and has been condemned unsafe, my client has been trying to get a demolition permit to be able to demolish the building and beatify the neighborhood with a new four story modern apartment building with sufficient parking spaces, similar to the development Of neighboring property.

As it was mentioned in our letter of intent, we have been asked by zoning staff to keep the front façade of the existing building as part of our new proposed building, in order to expedite the progress, we have left the front façade as part of our new proposed building. I like to kindly ask the board to reconsider and letting us to demolish the building completely, since the front façade really makes no sense what so