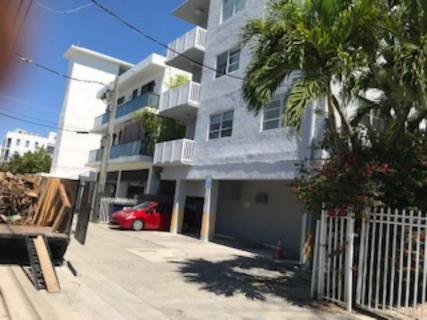

**Date:** March 13, 2023

**To:** Miami Beach Building Department

Historic Preservation Board

Miami Beach, Fl.

**Re:** Historic Resource Report:

321 Jefferson Ave.

Miami Beach, FL 33139

The building was constructed in June 1935 for \$5,500 for the owner Ms. Eva Ulrich in accordance With Miami beach building card. The original Architect was Lester Avery, and the building was originally designed as a 7 units rental.

Nov. 1936, 3 more units and a garage was added to the building by Kington Hall Architect.

1945 some interior and reroofing repairs was done.

The construction method consists of reinforced masonry walls, wood floor framing, and wood roof framing. The building was designed with no style of architecture, and with little attention to form, function, details and proportion. Unfortunately, for some unknown reason this jail type building has been designated as a contributing historic.

The current neighborhood consists of mixtures of modern and some old art deco buildings, the existing building is totally out of contest of the surrounding building.

The building has been uninhabited for a few years, and has been condemned unsafe, my client has been trying to get a demolition permit to be able to demolish the building and beatify the neighborhood with a new four story modern apartment building with sufficient parking spaces, similar to the development Of neighboring property.