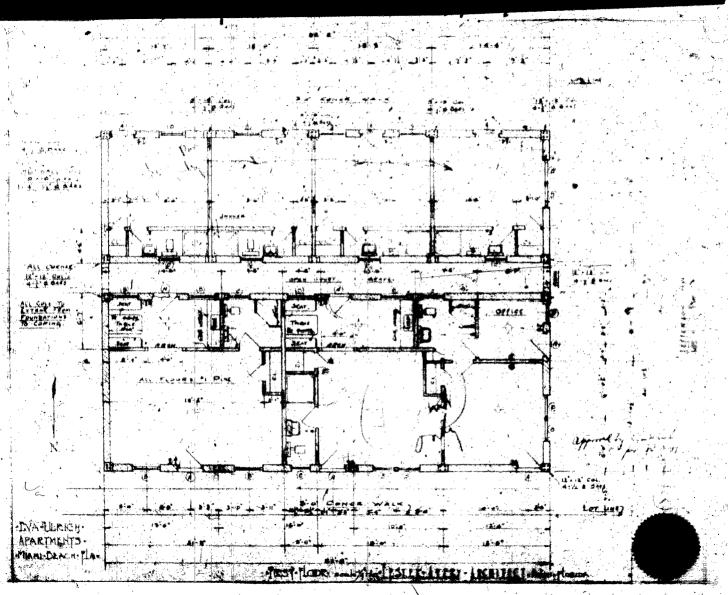

**Date:** March 13, 2023

**To:** Miami Beach Building Department

Historic Preservation Board

Miami Beach, Fl.

**Re:** Historic Resource Report:

321 Jefferson Ave.

Miami Beach, FL 33139

The building was constructed in June 1935 for \$5,500 for the owner Ms. Eva Ulrich in accordance With Miami beach building card. The original Architect was Lester Avery, and the building was originally designed as a 7 units rental.

Nov. 1936, 3 more units and a garage was added to the building by Kington Hall Architect.

1945 some interior and reroofing repairs was done.

The construction method consists of reinforced masonry walls, wood floor framing, and wood roof framing. The building was designed with no style of architecture, and with little attention to form, function, details and proportion. Unfortunately, for some unknown reason this jail type building has been designated as a contributing historic.