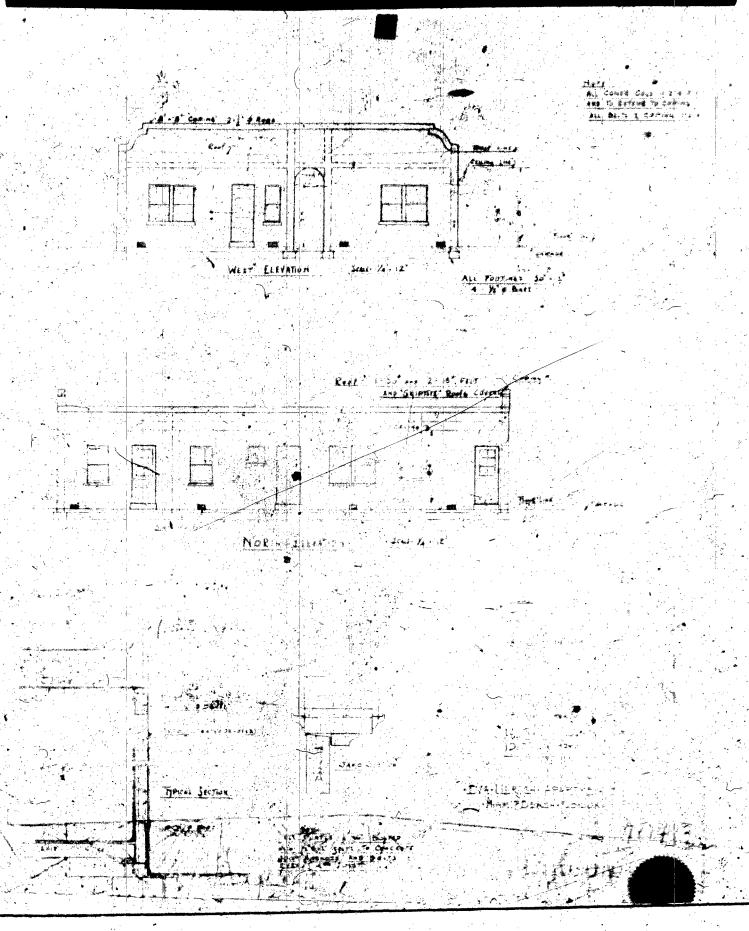

**Date:** March 13, 2023

**To:** Miami Beach Building Department

Historic Preservation Board

Miami Beach, Fl.

**Re:** Historic Resource Report:

321 Jefferson Ave.

Miami Beach, FL 33139

The building was constructed in June 1935 for \$5,500 for the owner Ms. Eva Ulrich in accordance With Miami beach building card. The original Architect was Lester Avery, and the building was originally designed as a 7 units rental.

Nov. 1936, 3 more units and a garage was added to the building by Kington Hall Architect.

1945 some interior and reroofing repairs was done.

The construction method consists of reinforced masonry walls, wood floor framing, and wood roof framing. The building was designed with no style of architecture, and with little attention to form, function, details and proportion. Unfortunately, for some unknown reason this jail type building has been designated as a contributing historic.