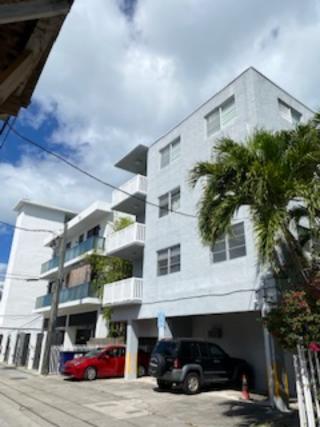

**Date:** March 13, 2023

**To:** Miami Beach Building Department

Historic Preservation Board

Miami Beach, Fl.

**Re:** Historic Resource Report:

321 Jefferson Ave.

Miami Beach, FL 33139

The building was constructed in June 1935 for \$5,500 for the owner Ms. Eva Ulrich in accordance With Miami beach building card. The original Architect was Lester Avery, and the building was originally designed as a 7 units rental.

Nov. 1936, 3 more units and a garage was added to the building by Kington Hall Architect.

1945 some interior and reroofing repairs was done.

The construction method consists of reinforced masonry walls, wood floor framing, and wood roof framing. The building was designed with no style of architecture, and with little attention to form, function, details and proportion. Unfortunately, for some unknown reason this jail type building has been designated as a contributing historic.

The current neighborhood consists of mixtures of modern and some old art deco buildings, the existing building is totally out of contest of the surrounding building.

The building has been uninhabited for a few years, and has been condemned unsafe, my client has been trying to get a demolition permit to be able to demolish the building and beatify the neighborhood with a new four story modern apartment building with sufficient parking spaces, similar to the development Of neighboring property.