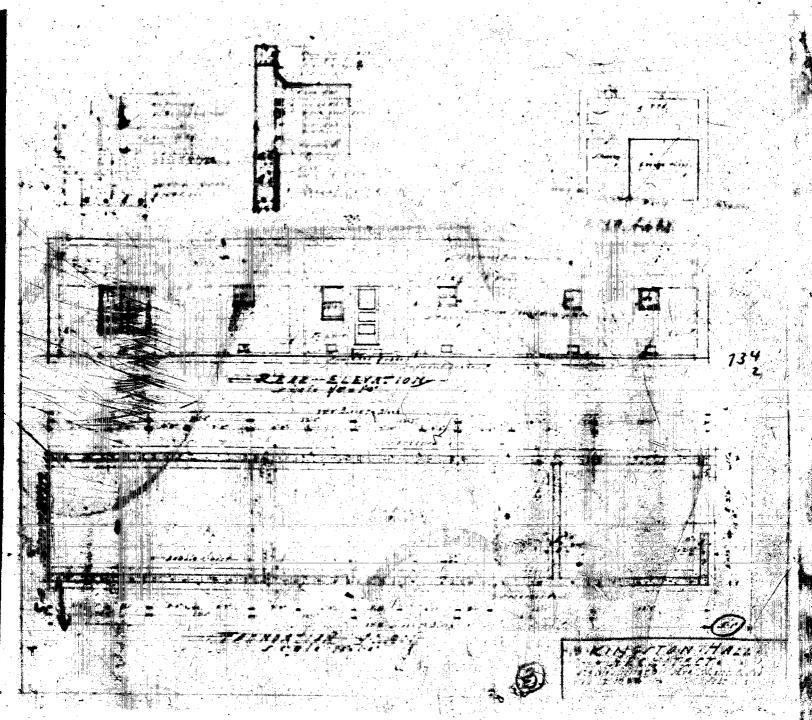

Nov. 1936, 3 more units and a garage was added to the building by Kington Hall Architect.

1945 some interior and reroofing repairs was done.

The construction method consists of reinforced masonry walls, wood floor framing, and wood roof framing. The building was designed with no style of architecture, and with little attention to form, function, details and proportion. Unfortunately, for some unknown reason this jail type building has been designated as a contributing historic.

BUILDING PERMITS: #SB881168 - 7-5-88 - Owner - Four room to be patch and painted and plaster - \$500.00

ELECTRICAL PERMITS: #BE891126 - Moody Electric - Smoke detectors - 6-2-89

e dayma ELLIAtioni

ALL MOUNDATIONS 12 & 50 4 1 1 6 BASS ANT CORMER CO. 12 12 T 4 /2 0 BARS All Male-Lots B's 18 - 4 / 4 BARS FOUNDATION -LVA-ULRICH APARTMENTS ...