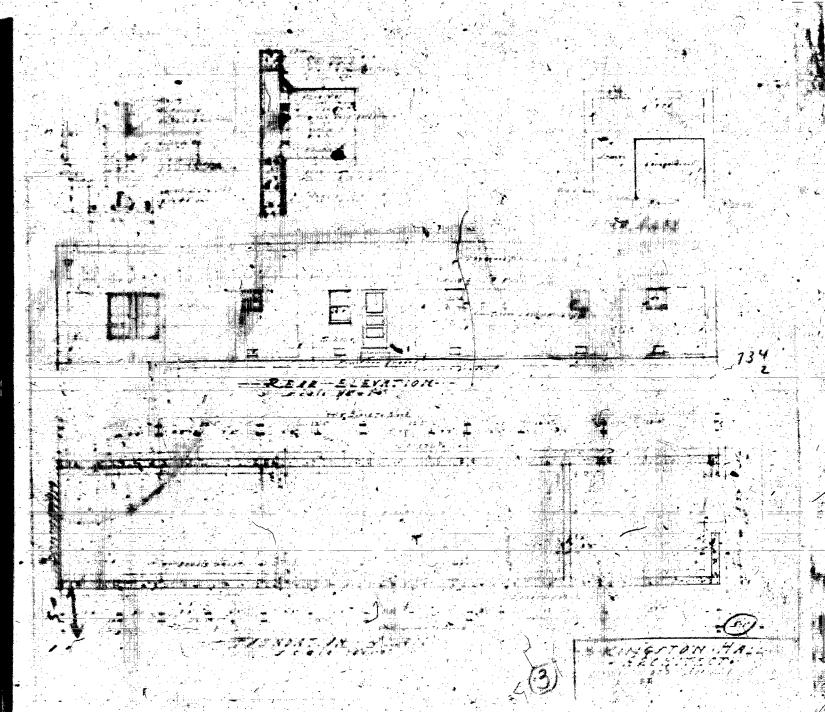

Nov. 1936, 3 more units and a garage was added to the building by Kington Hall Architect.

1945 some interior and reroofing repairs was done.

The construction method consists of reinforced masonry walls, wood floor framing, and wood roof framing. The building was designed with no style of architecture, and with little attention to form, function, details and proportion. Unfortunately, for some unknown reason this jail type building has been designated as a contributing historic.

The current neighborhood consists of mixtures of modern and some old art deco buildings, the existing building is totally out of contest of the surrounding building.

The building has been uninhabited for a few years, and has been condemned unsafe, my client has been trying to get a demolition permit to be able to demolish the building and beatify the neighborhood with a new four story modern apartment building with sufficient parking spaces, similar to the development Of neighboring property.