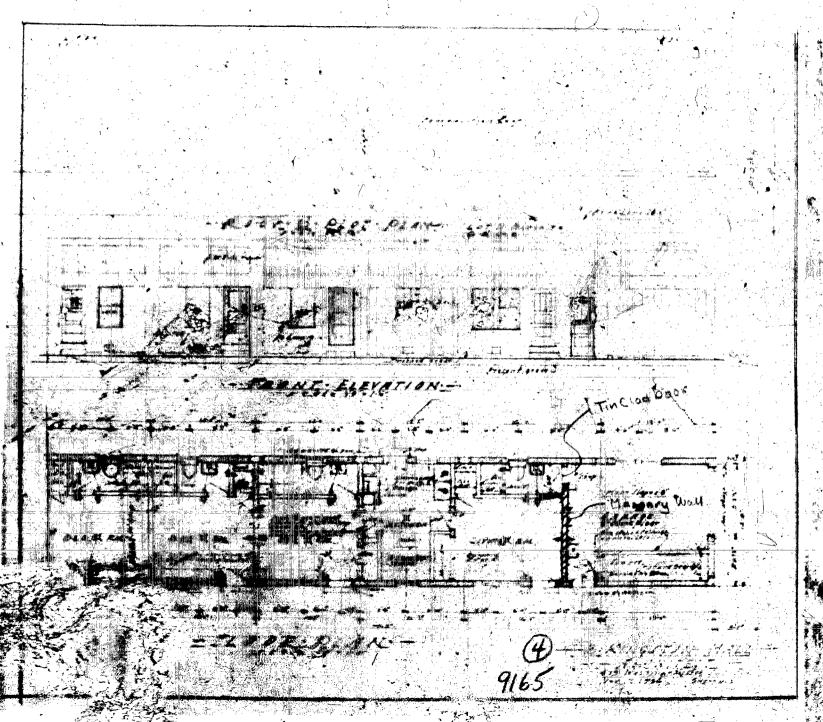

**Date:** March 13, 2023

**To:** Miami Beach Building Department

Historic Preservation Board

Miami Beach, Fl.

**Re:** Historic Resource Report:

321 Jefferson Ave.

Miami Beach, FL 33139

The building was constructed in June 1935 for \$5,500 for the owner Ms. Eva Ulrich in accordance With Miami beach building card. The original Architect was Lester Avery, and the building was originally designed as a 7 units rental.