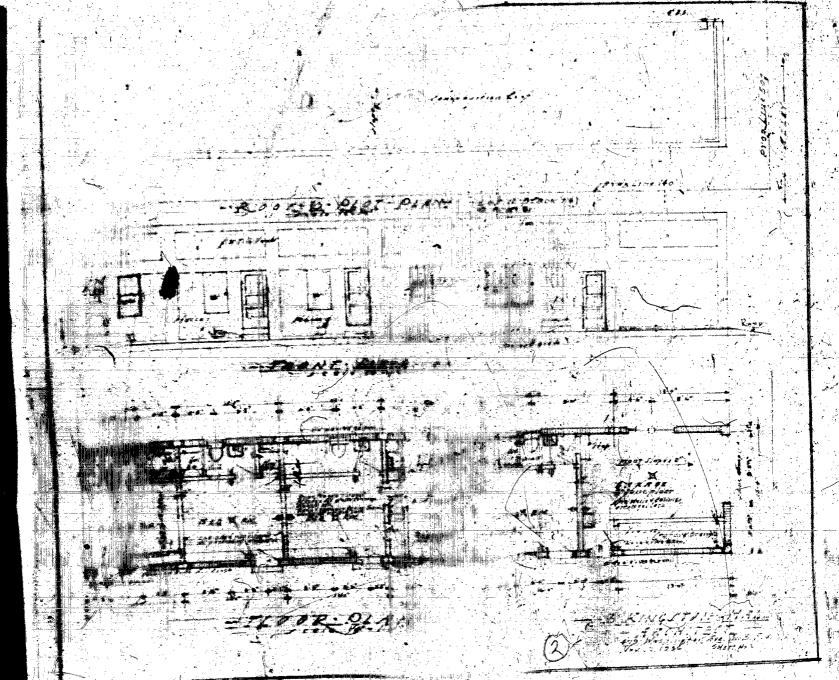

Nov. 1936, 3 more units and a garage was added to the building by Kington Hall Architect.

1945 some interior and reroofing repairs was done.

The construction method consists of reinforced masonry walls, wood floor framing, and wood roof framing. The building was designed with no style of architecture, and with little attention to form, function, details and proportion. Unfortunately, for some unknown reason this jail type building has been designated as a contributing historic.