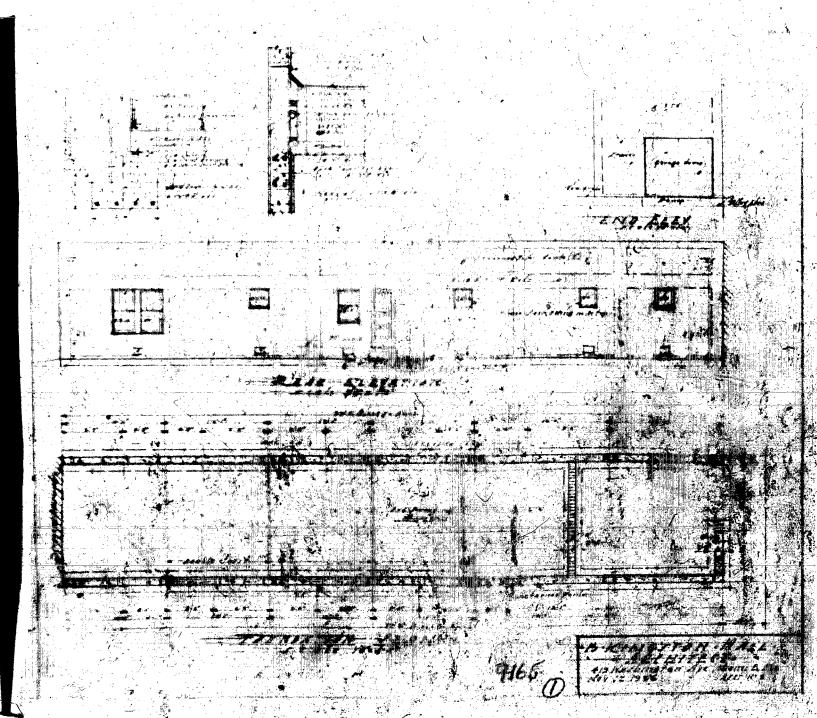

**Date:** March 13, 2023

**To:** Miami Beach Building Department

Historic Preservation Board

Miami Beach, Fl.

**Re:** Historic Resource Report:

321 Jefferson Ave.

Miami Beach, FL 33139

The building was constructed in June 1935 for \$5,500 for the owner Ms. Eva Ulrich in accordance With Miami beach building card. The original Architect was Lester Avery, and the building was originally designed as a 7 units rental.

BUILDING PERMITS: #SB881168 - 7-5-88 - Owner - Four room to be patch and painted and plaster - \$500.00

ELECTRICAL PERMITS: #BE891126 - Moody Electric - Smoke detectors - 6-2-89

e dayma ELLIAtioni

ALL MOUNDATIONS 12 & 50 4 1 1 6 BASS ANT CORMER CO. 12 12 T 4 /2 0 BARS All Male-Lots B's 18 - 4 / 4 BARS FOUNDATION -LVA-ULRICH APARTMENTS ...