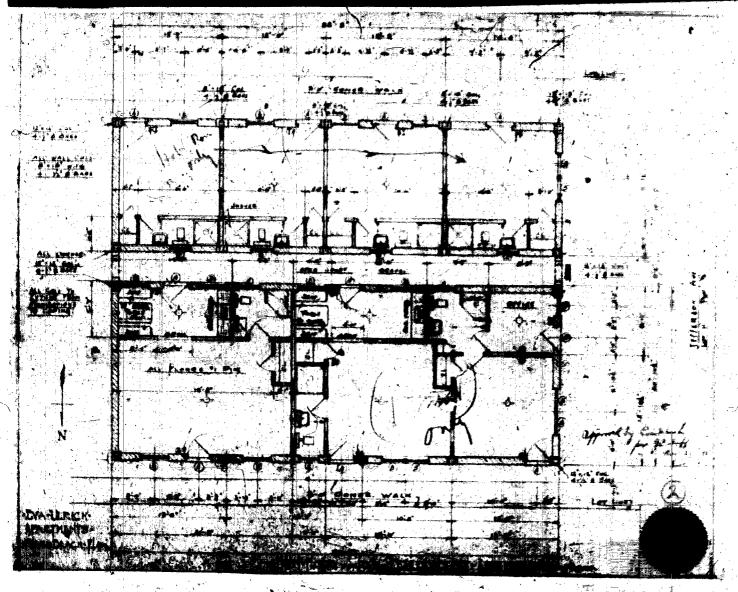

**Date:** March 13, 2023

**To:** Miami Beach Building Department

Historic Preservation Board

Miami Beach, Fl.

**Re:** Historic Resource Report:

321 Jefferson Ave.

Miami Beach, FL 33139

The building was constructed in June 1935 for \$5,500 for the owner Ms. Eva Ulrich in accordance With Miami beach building card. The original Architect was Lester Avery, and the building was originally designed as a 7 units rental.

Nov. 1936, 3 more units and a garage was added to the building by Kington Hall Architect.

1945 some interior and reroofing repairs was done.

The construction method consists of reinforced masonry walls, wood floor framing, and wood roof framing. The building was designed with no style of architecture, and with little attention to form, function, details and proportion. Unfortunately, for some unknown reason this jail type building has been designated as a contributing historic.