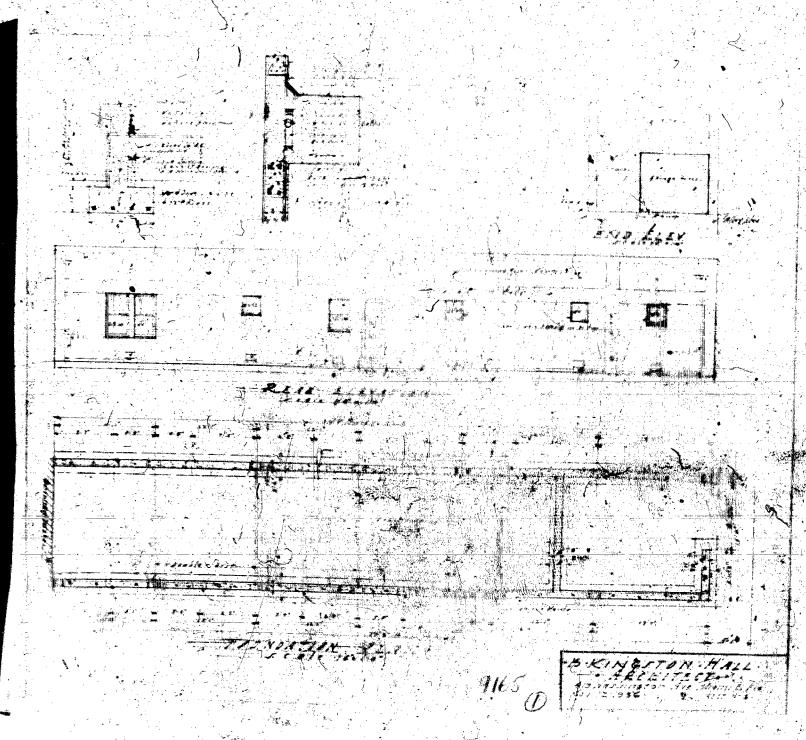

**Date:** March 13, 2023

**To:** Miami Beach Building Department

Historic Preservation Board

Miami Beach, Fl.

**Re:** Historic Resource Report:

321 Jefferson Ave.

Miami Beach, FL 33139

The building was constructed in June 1935 for \$5,500 for the owner Ms. Eva Ulrich in accordance With Miami beach building card. The original Architect was Lester Avery, and the building was originally designed as a 7 units rental.

BUILDING PERMITS: #SB881168 - 7-5-88 - Owner - Four room to be patch and painted and plaster - \$500.00

ELECTRICAL PERMITS: #BE891126 - Moody Electric - Smoke detectors - 6-2-89

e dayma ELLIAtioni

ALL MOUNDATIONS 12 & 50 4 1 1 6 BASS ANT CORMER CO. 12 12 T 4 /2 0 BARS All Male-Lots B's 18 - 4 / 4 BARS FOUNDATION -LVA-ULRICH APARTMENTS ...