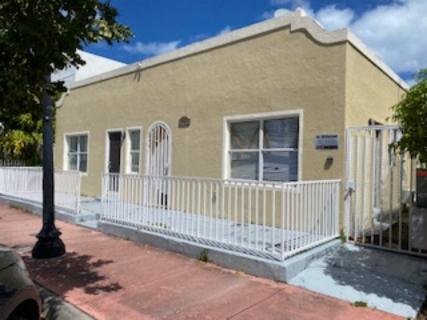

Nov. 1936, 3 more units and a garage was added to the building by Kington Hall Architect.

1945 some interior and reroofing repairs was done.

The construction method consists of reinforced masonry walls, wood floor framing, and wood roof framing. The building was designed with no style of architecture, and with little attention to form, function, details and proportion. Unfortunately, for some unknown reason this jail type building has been designated as a contributing historic.

The current neighborhood consists of mixtures of modern and some old art deco buildings, the existing building is totally out of contest of the surrounding building.

The building has been uninhabited for a few years, and has been condemned unsafe, my client has been trying to get a demolition permit to be able to demolish the building and beatify the neighborhood with a new four story modern apartment building with sufficient parking spaces, similar to the development Of neighboring property.

As it was mentioned in our letter of intent, we have been asked by zoning staff to keep the front façade of the existing building as part of our new proposed building, in order to expedite the progress, we have left the front façade as part of our new proposed building. I like to kindly ask the board to reconsider and letting us to demolish the building completely, since the front façade really makes no sense what so