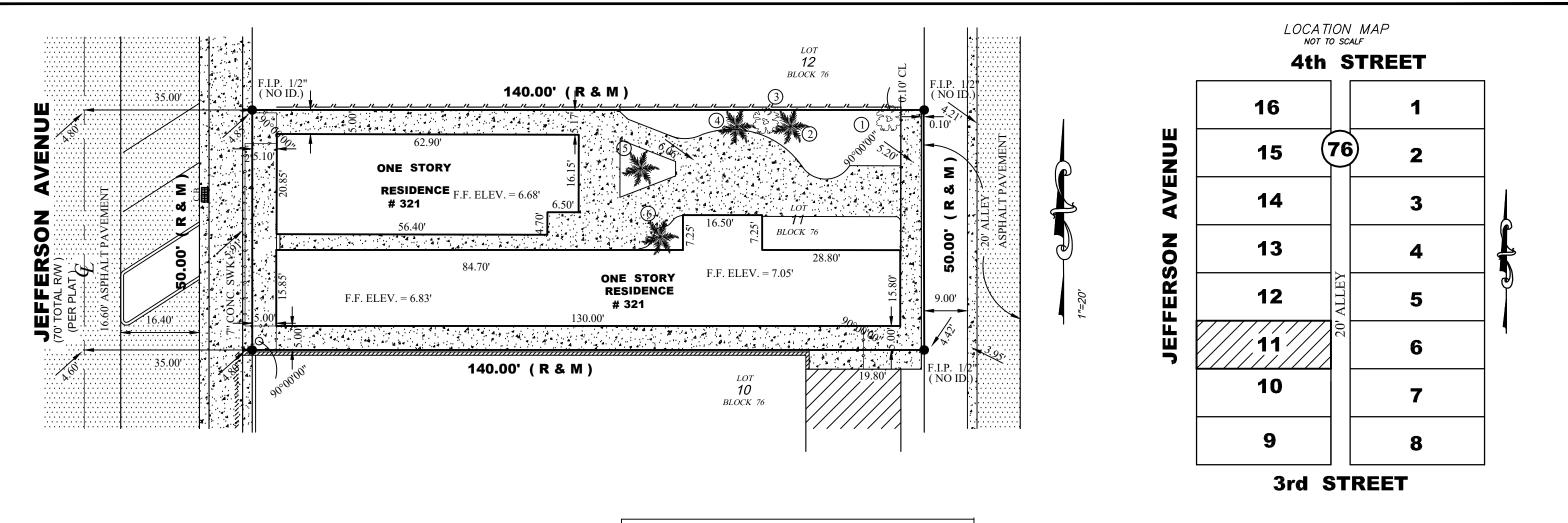

PROPERTY ADDRESS: 321 JEFFERSON AVE., MIAMI BEACH, FL. 33139

LEGAL DESCRIPTION: LOT 11, BLOCK 76, OF OCEAN BEACH ADDITION NO. 3, ACCORDING TO THE PLAT THEREOF, AS RECORDED IN PLAT BOOK 2, PAGE 81 OF THE PUBLIC RECORDS OF MIAMI-DADE COUNTY, FLORIDA.

## SURVEYOR'S NOTES:

- 1) OWNERSHIP SUBJECT TO OPINION OF TITLE.
- 2) NOT VALID WITHOUT THE SIGNATURE AND RAISED SEAL OF A FLORIDA LICENSED SURVEYOR AND MAPPER.
- 3) THE SURVEY DEPICTED HERE IS NOT COVERED BY PROFESSIONAL LIABILITY INSURANCE.
- 4) LEGAL DESCRIPTION PROVIDED BY CLIENT.
- 5) UNDERGROUND ENCROACHMENTS NOT LOCATED.
- 6) ELEVATIONS ARE BASED ON NATIONAL GEODETIC VERTICAL DATUM OF 1929.
- 7) OWNERSHIP OF FENCES ARE UNKNOWN.
- 8) THERE MAY BE ADDITIONAL RESTRICTIONS NOT SHOWN ON THIS SURVEY THAT MAY BE FOUND IN THE PUBLIC RECORDS OF
- 9) CONTACT THE APPROPRIATE AUTHORITY PRIOR TO ANY DESIGN WORK FOR BUILDING AND ZONING INFORMATION.
- 10) EXAMINATION OF THE ABSTRACT OF TITLE WILL HAVE TO BE MADE TO DETERMINE RECORDED INSTRUMENTS, IF ANY, AFFECTING THIS PROPERTY.
- 11)ELEVATIONS BASED OFF OF BM# D-116 LOC# 4231 NE ELEV.5.03' NGVD