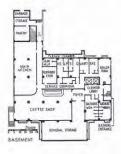

## OCEAN AND BAY VIEW FEATURED AT THE TIDES

Solaria, Kosher Restaurant and Cocktail Lounge Included

The Tides, 12-story hotel at 1220 Orean drive. Miami Beach, has opened for the senson. The new fireproof structure is directly on the ocean front overlooking Lumпъца рагк.

A dining room and coffee shop also are open to guests. Service is on the modified American plan, and a strictly Kosher cuisine is observed throughout the hotel.

A patio, terrace and terrazzo dance floar are open to guests, with music for dancing nightly.