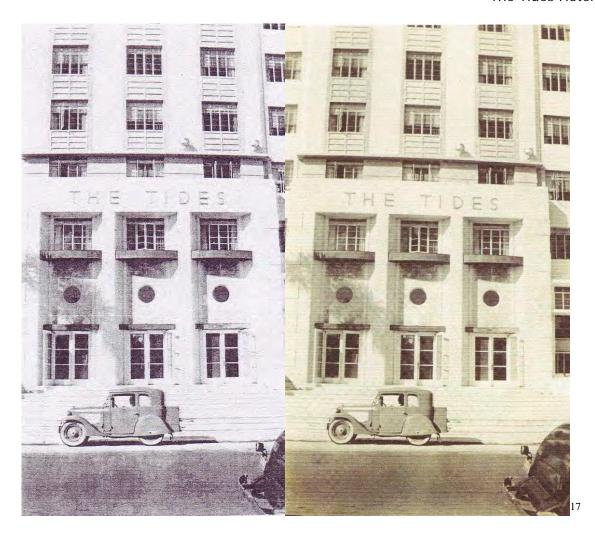

## OCEAN AND BAY VIEW FEATURED AT THE TIDES

Solaria, Kosher Restaurant and Cocktail Lounge Included

The Tides, 12-story hotel at 1220 Orean drive. Miami Beach, has opened for the senson. The new fireproof structure is directly on the ocean front overlooking Lumпъца рагк.

The lobby, decorated in modern style in white cream, yellow, blue and brown, is distinguished by glass brick paneling and pastelcolored murals. Underwater scenes are painted on one wall, while the principal mural depicts the occani tides flooding around the base of a buoy