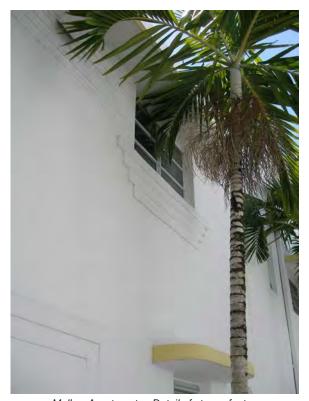

Molbar Apartments - Typical planter on North facade after removal of rear doors and steps in the 1990s

Molbar Apartments - North facade looking East

Molbar Apartments - Northwest corner

Molbar Apartments - Detail of stucco feature