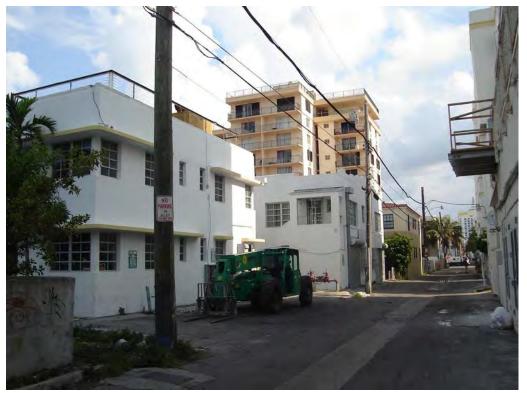

Context opposite alley behind project site (Tides Hotel in center)

Context opposite alley behind project site

Alley behind project site looking north

1221 and 1229 East facades facing alley looking north

Alley behind project site looking south

Adjacent parking lot at 1155 Collins Avenue, Southeast corner of 12th Street and Collins Ave.

Parking lot at 1155 Collins Avenue, Southeast corner of 12th Street and Collins Ave.