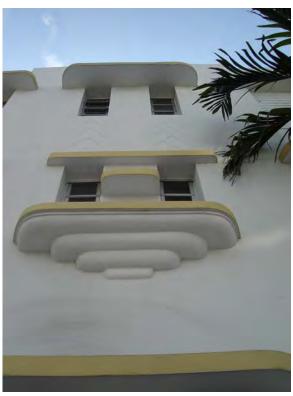

Like the Splendor, the Molbar was a walk-up type building with three entrance stoops on its south side. Unusual for buildings of its type, it had a lobby at its southwest corner. The entrance to this lobby was accentuated by one of the building's most notable features, a *porte-cochere* type covering for pedestrians. Notable features included balconettes beneath various windows which form an inverted ziggurat with rounded ends, scored checkerboard patterns in stucco at the rounded corners, racing stripes, eyebrows, nautical porthole windows, and curved planters.

Molbar Apartments - North and West facades

Molbar Apartments - West facade

Molbar Apartments - Detail of Balconette feature

Molbar Apartments - Looking East

Molbar Apartments - Looking West

Molbar Apartments - Looking Northwest