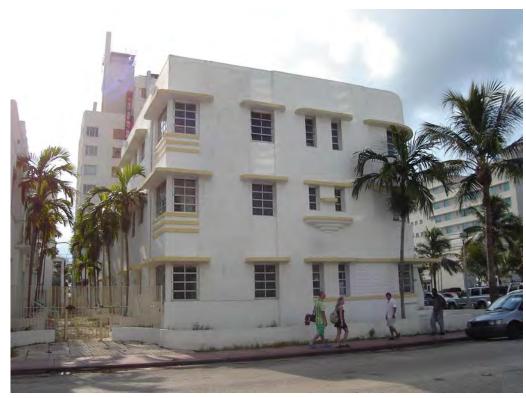

The Splendor Apartments at 1227-29 Collins Avenue, built in 1936, filled the front portion of the lot occupied by the original 1924 structure. The 12-unit concrete block structure was designed by M.J. Nadel and R.M. Nordin, and built by the Normandy Construction Company for owner Max Maisel. The Splendor was a walk-up type building, with its main façades facing south. Three stoops marked by planters identify the entrances. The facade rhythm wrapped from the south facade around to the west facade facing Collins Avenue.

At the apartment entrances, each doorway is flanked by stucco pylons projected the full height of the facade, which form a small stepped parapet. Doorways are surrounded by twisted rope motifs and accessed by three steps in between wedge-shaped concrete planters. Above each doorway is a balcony visually supported by the stucco pilasters and wrapped in a wrought iron picket railing with a centered circular motif. A cornice was provided by a modern dentil motif. At one point in the building's history, a porch with benches and a railing shaded by an awning was added to the facade. It has since been removed and no longer functions as a porch.