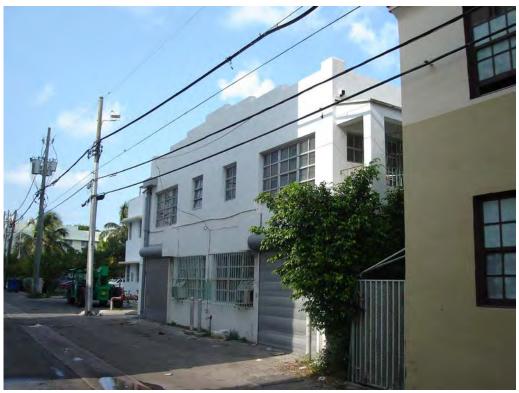

1Molbar Apartments - Pedestrian Porte-Cochere on South facade

Molbar Apartments - Pedestrian Porte-Cochere on South facade

Molbar Apartments - South facade looking West

Molbar Apartments - East facade facing alley

Molbar Apartments - Typical planter on North facade after removal of rear doors and steps in the 1990s

Molbar Apartments - North facade looking East

Molbar Apartments - Northwest corner

Molbar Apartments - Detail of stucco feature