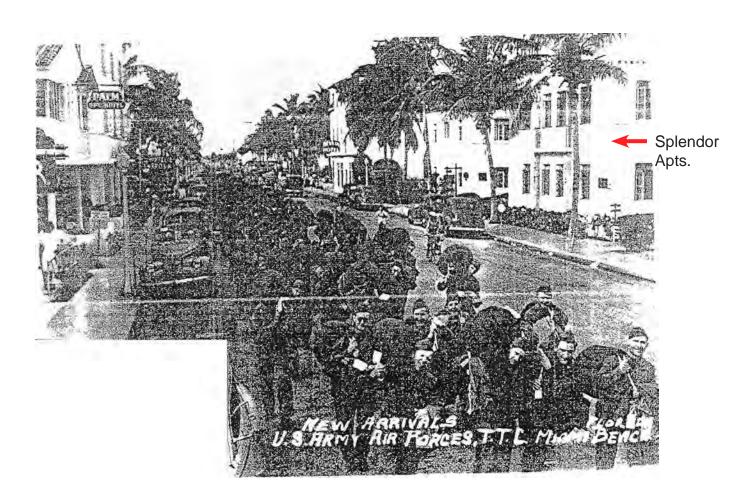

Development of the site occurred swiftly in the 1930's. The new Splendor, Molbar and Senator buildings, comprising elements of Art Deco and Streamline Moderne styling, illustrate a cross-section of local architectural themes of the 1930's and 1940's. The buildings established a small and coherent enclave while embracing their neighbors through urban form.

#### World War II and the Postwar

Like so many hotel and apartment buildings on Miami Beach, the Molbar Studio Apartments were occupied by the U.S. Army Air Force Technical Training Command (USAAFTTC) during World War II. The building was returned to the owner on June 30, 1944. Subsequently, the building took on a few interior and exterior alterations. In 1947, architect Donald G. Smith remodeled the lobby into a room. In 1952, the owner built an awning covered concrete patio with benches and a wrought iron railing that has since be removed. And in 1958, the original steel casement windows were replaced with glass jalousie windows, a common trend during that time.

The Senator Hotel 1201 Collins Avenue Undated; Courtesy of Larry Wiggins

Postcard of the U.S. Army Air Force Technical Training Command arriving to Miami Beach

12th Street and Collins Avenue looking North, ca. 1942