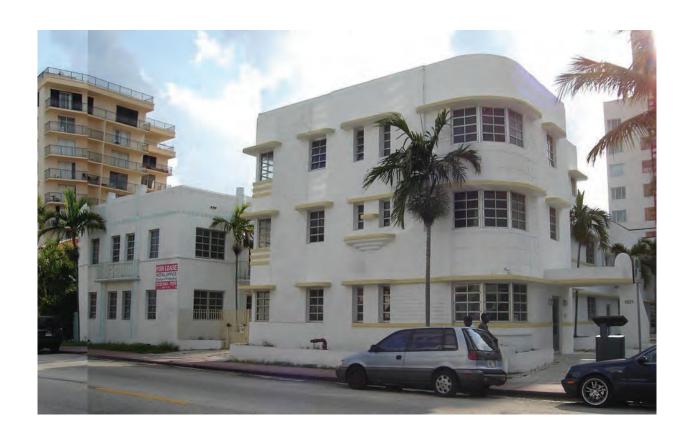

The Splendor Apartments at 1227-29 Collins Avenue, built in 1936, filled the front portion of the lot occupied by the original 1924 structure. The 12-unit concrete block structure was designed by M.J. Nadel and R.M. Nordin, and built by the Normandy Construction Company for owner Max Maisel. The Splendor was a walk-up type building, with its main façades facing south. Three stoops marked by planters identify the entrances. The facade rhythm wrapped from the south facade around to the west facade facing Collins Avenue.

At the apartment entrances, each doorway is flanked by stucco pylons projected the full height of the facade, which form a small stepped parapet. Doorways are surrounded by twisted rope motifs and accessed by three steps in between wedge-shaped concrete planters. Above each doorway is a balcony visually supported by the stucco pilasters and wrapped in a wrought iron picket railing with a centered circular motif. A cornice was provided by a modern dentil motif. At one point in the building's history, a porch with benches and a railing shaded by an awning was added to the facade. It has since been removed and no longer functions as a porch.

The Molbar Studio Apartments at 1221 Collins Avenue (originally Weissman Apartments) was built in 1939 by general contractor Morris Treib for owner Benny Weissman. This three/two story, 14-unit building was designed by architect Henry Hohauser in the popular Streamline Moderne style of the late 1930's and early 1940's.

Like the Splendor, the Molbar was a walk-up type building with three entrance stoops on its south side. Unusual for buildings of its type, it had a lobby at its southwest corner. The entrance to this lobby was accentuated by one of the building's most notable features, a *porte-cochere* type covering for pedestrians. Notable features included balconettes beneath various windows which form an inverted ziggurat with rounded ends, scored checkerboard patterns in stucco at the rounded corners, racing stripes, eyebrows, nautical porthole windows, and curved planters.

## Photo Survey - Surrounding Context

1201 - Northeast corner of 12th Street and Collins Avenue

1221 - Molbar Studio Apartments facing Collins Avenue

1227 - Splendor Apartments and 10 story building at end of street facing Collins Avenue