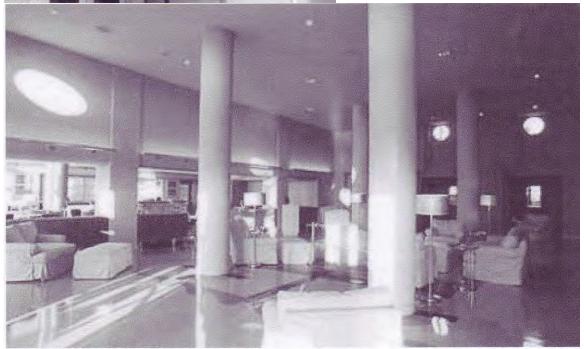

The lobby, decorated in modern style in white cream, yellow, blue and brown, is distinguished by glass brick paneling and pastelcolored murals. Underwater scenes are painted on one wall, while the principal mural depicts the occani tides flooding around the base of a buoy