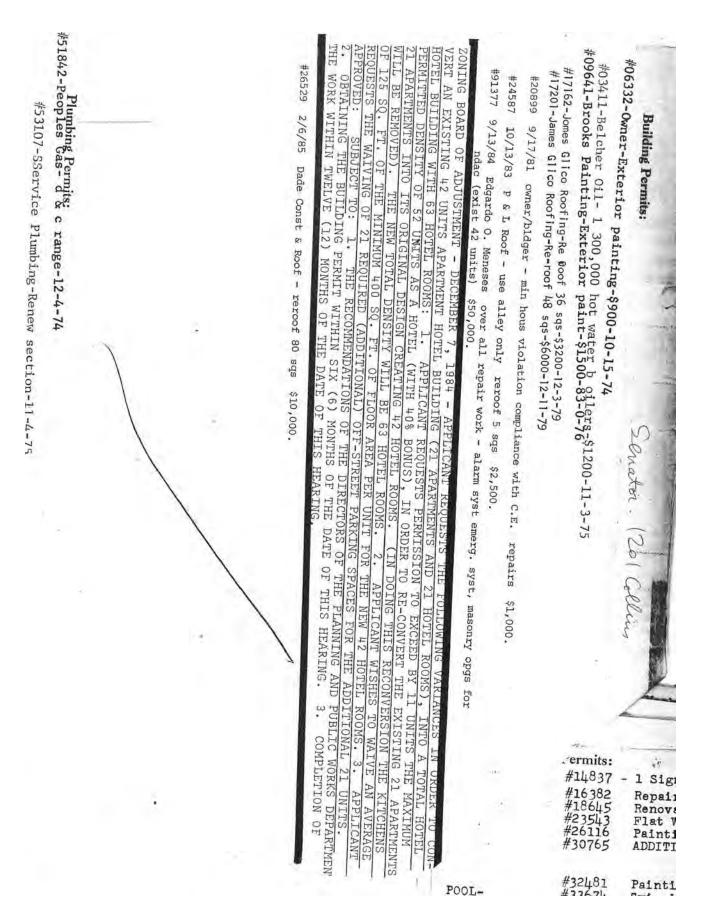

Between 1953 and 1956 the Senator Hotel underwent a series of renovations which resulted in the remodeling of several hotel rooms into 22 apartments. This turned the Senator into an apartment/ hotel with 21 hotel rooms and 21 apartment units. Later, in 1984, a request for a variance was made to the Miami Beach Zoning Board of Adjustment to reconvert the 21 apartments back into 42 hotel rooms making the building again a 63 room hotel. A variance was needed because under the zoning density laws of the time, only 52 hotel units were permitted. It is not clear whether or not this was completed.

#15337-Eddys Painting-Pressure cleaning and paint exterior=\$9000-7-17-79

Unique Plumbing/waterline repair/10-22-80 #58962

23646 44/4/83 Se-Go Ind/Security Windows install 3 single hung windows \$725.

install 4 single hung windows in exist openings #28137 5/17/86 owner interior painting in rooms only, comply with violation case #22855 #23857 5/3/83 Se-Go Ind/Security Windows

4/23/81 - #77136 - County Wide Electric Inc. - 1 telephone booth - \$10.00

## BUILDING PERMITS

258 MEETING OF 9/23/85 - FILE #1706 - Applicant requests the following variances in order to coerate a restaurant/cafe open to the general public with indoor/outdoor seating, and a nightclub as an accessory use to this hotel;