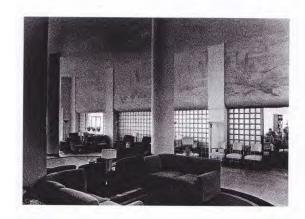

The lobby, decorated in modern style in white cream, yellow, blue and brown, is distinguished by glass brick paneling and pastelcolored murals. Underwater scenes are painted on one wall, while the principal mural depicts the occani tides flooding around the base of a buoy

The cocktail lounge, bur and soda fountain are excusted in light woods and cream, yellow and blue lenthers

Writing rooms, rard rooms, powder rooms and other conveniences for the guests are decorated to harmonize with the lobby and lounges.