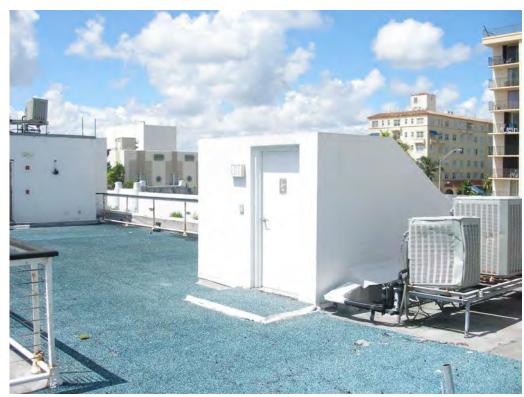

## Photo Survey Existing Conditions 1201 Collins Avenue

1201 Collins Avenue, former site of The Senator Hotel - Parking Lot

1201 Collins Avenue - Parking Lot looking Northeast

1201 Collins Avenue - Parking Lot looking North

1201 Collins Avenue - Parking Lot looking East