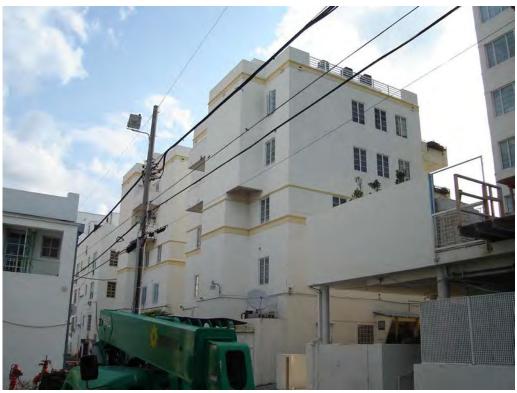

The Splendor Apartments at 1227-29 Collins Avenue, built in 1936, filled the front portion of the lot occupied by the original 1924 structure. The 12-unit concrete block structure was designed by M.J. Nadel and R.M. Nordin, and built by the Normandy Construction Company for owner Max Maisel. The Splendor was a walk-up type building, with its main façades facing south. Three stoops marked by planters identify the entrances. The facade rhythm wrapped from the south facade around to the west facade facing Collins Avenue.

At the apartment entrances, each doorway is flanked by stucco pylons projected the full height of the facade, which form a small stepped parapet. Doorways are surrounded by twisted rope motifs and accessed by three steps in between wedge-shaped concrete planters. Above each doorway is a balcony visually supported by the stucco pilasters and wrapped in a wrought iron picket railing with a centered circular motif. A cornice was provided by a modern dentil motif. At one point in the building's history, a porch with benches and a railing shaded by an awning was added to the facade. It has since been removed and no longer functions as a porch.

## Photo Survey Existing Conditions 1227-1229 Collins Avenue

Splendor Apartments, 1227-1229 Collins Avenue, West facade

Splendor Apartments, 1227-1229 Collins Avenue, South facade

Splendor Apartments - South facade looking Wast