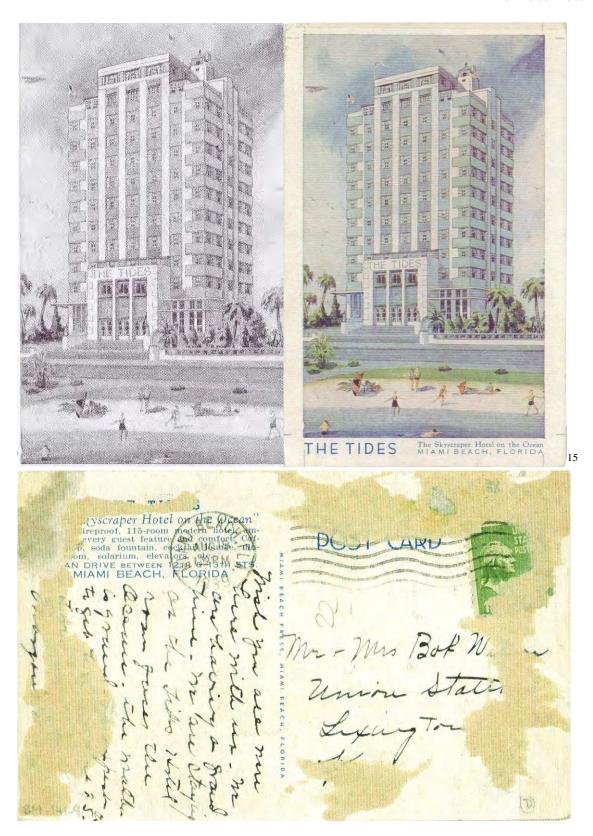

## OCEAN AND BAY VIEW FEATURED AT THE TIDES

Solaria, Kosher Restaurant and Cocktail Lounge Included

The Tides, 12-story hotel at 1220 Orean drive. Miami Beach, has opened for the senson. The new fireproof structure is directly on the ocean front overlooking Lumпъца рагк.

The lobby, decorated in modern style in white cream, yellow, blue and brown, is distinguished by glass brick paneling and pastelcolored murals. Underwater scenes are painted on one wall, while the principal mural depicts the occani tides flooding around the base of a buoy

twin beds. Morton Kirsch is manager of the! Tides hotel. Meyer Cohen, Samuel; Grundworg and Nathan Ginsberg, widely known for their Kasruth

responsibility, are owners. , Firms which contributed in the building of the Tides include Carl Nobis, who did all ornamental iron work; L. Murray Dixon, architect; Miami Roofing & Sheet Metal Co. TIDES HOTEL COMPLETES TALLEST TOWER ON MIAMI BEACH

This exterior the new Tides Ocean drive Miami Beach shows st a view of the 12gtory building. including the tower, which makes the new hotel the huilding tallest on the beach

T)

not Love ma Stour Scarberry