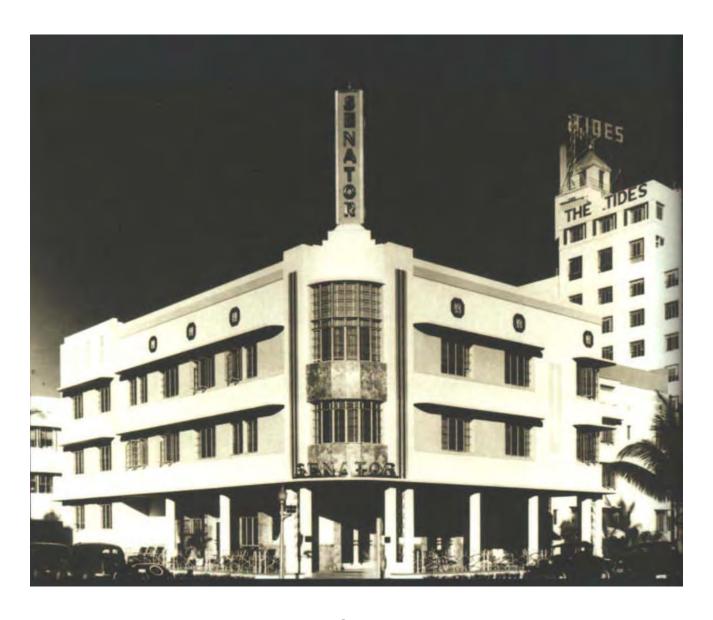

Built in 1939, shortly after the Molbar Studio Apartments, the Senator Hotel was designed by Miami Beach architect L. Murray Dixon and built by P.J. Davis Construction Company for owner Morris Newmark. Influenced perhaps by Henry Hohauser's earlier Essex Hotel, the Senator Hotel is an L-shaped building that opens to the southeast breezes and oceanfront views. Its main mass was raised on pilotis, allowing the ground floor to be recessed to create a porch entry. Deploying motifs of Streamline Moderne styling, it featured projecting eyebrows that connected several windows, a rounded corner topped by a spire. The corner comprised a sophisticated play of convex glass nested in a concave wall form." Life-sized cast stone pelicans guarded the entrance, lending the building the dignity of a civic structure." The building featured etched glass windows, finial spire, open air terrace, nautical details, terrazzo floorings, and pale lime-sherbet green keystone. The keystone color, once revealed during building cleaning in the 1980s, inspired restoration entrepreneur Margaret Doyle to paint the building a pale lime-sherbet color. <sup>2</sup>

Spire-topped rounded or chamfered facades, enhanced by neon illuminated signs, were similarly employed by the Essex, Tudor, Beach Plaza and Tiffany Hotels. The Senator can thus be understood as belonging to a type of building that occupied northeast corner lots on Collins Avenue, and marked their intersections.

important part of the urban fabric of the district. Herald architecture critic Beth Dunlop wrote, "It is an important building in an important location, a hotel that ought to be a gateway to the beach in the heart of the restoration area. Tearing it down would be tantamount to losing an irreplaceable diamond in a priceless five-diamond setting." <sup>7</sup>