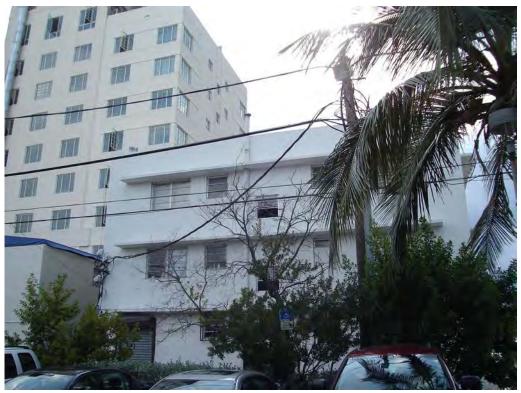

The Molbar Studio Apartments at 1221 Collins Avenue (originally Weissman Apartments) was built in 1939 by general contractor Morris Treib for owner Benny Weissman. This three/two story, 14-unit building was designed by architect Henry Hohauser in the popular Streamline Moderne style of the late 1930's and early 1940's.

Like the Splendor, the Molbar was a walk-up type building with three entrance stoops on its south side. Unusual for buildings of its type, it had a lobby at its southwest corner. The entrance to this lobby was accentuated by one of the building's most notable features, a *porte-cochere* type covering for pedestrians. Notable features included balconettes beneath various windows which form an inverted ziggurat with rounded ends, scored checkerboard patterns in stucco at the rounded corners, racing stripes, eyebrows, nautical porthole windows, and curved planters.

## Photo Survey Existing Conditions 1221 Collins Avenue

1221 Collins Avenue - Molbar Studio Apartments, West facade

Molbar Apartments - South facade

Molbar Apartments - South facade

Molbar Apartments - South facade