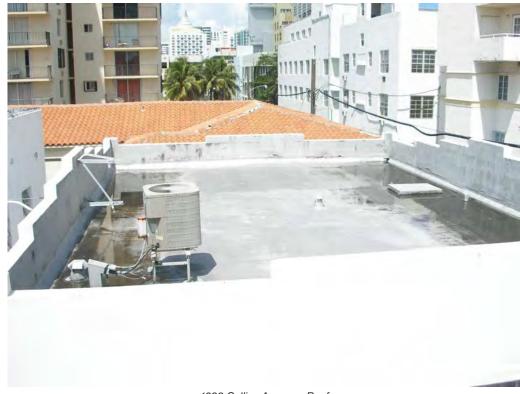

Splendor Apartments - East facade

1229 Collins Avenue - West facade

1229 Collins Avenue - West and South facades

1229 Collins Avenue - Roof

1227 Collins Avenue - Roof

Typical Entrance stoop with planters on South facade