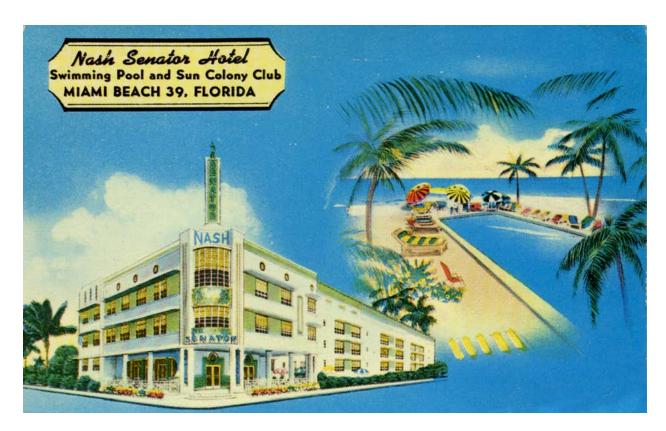

Built in 1939, shortly after the Molbar Studio Apartments, the Senator Hotel was designed by Miami Beach architect L. Murray Dixon and built by P.J. Davis Construction Company for owner Morris Newmark. Influenced perhaps by Henry Hohauser's earlier Essex Hotel, the Senator Hotel is an L-shaped building that opens to the southeast breezes and oceanfront views. Its main mass was raised on pilotis, allowing the ground floor to be recessed to create a porch entry. Deploying motifs of Streamline Moderne styling, it featured projecting eyebrows that connected several windows, a rounded corner topped by a spire. The corner comprised a sophisticated play of convex glass nested in a concave wall form." Life-sized cast stone pelicans guarded the entrance, lending the building the dignity of a civic structure." The building featured etched glass windows, finial spire, open air terrace, nautical details, terrazzo floorings, and pale lime-sherbet green keystone. The keystone color, once revealed during building cleaning in the 1980s, inspired restoration entrepreneur Margaret Doyle to paint the building a pale lime-sherbet color. <sup>2</sup>

Between 1953 and 1956 the Senator Hotel underwent a series of renovations which resulted in the remodeling of several hotel rooms into 22 apartments. This turned the Senator into an apartment/ hotel with 21 hotel rooms and 21 apartment units. Later, in 1984, a request for a variance was made to the Miami Beach Zoning Board of Adjustment to reconvert the 21 apartments back into 42 hotel rooms making the building again a 63 room hotel. A variance was needed because under the zoning density laws of the time, only 52 hotel units were permitted. It is not clear whether or not this was completed.

Although the Royale Group gave Miami Beach city officials four more months to find an alternative to tearing down the Senator Hotel, the city gave up in September 1988, claiming that there was nothing more they could do. On October 13, 1988, the fight to "Save the Senator" was over, and the hotel was demolished in ten days. Preservationists and residents were speechless with regret. Barbara Capitman, founder of the Miami Design Preservation League, and mother of Andrew Capitman (the previous owner), was immediately hospitalized for chest pains. The syncopation that the Senator once created along with the Tiffany, the Essex House, and the Tudor was promptly destroyed.