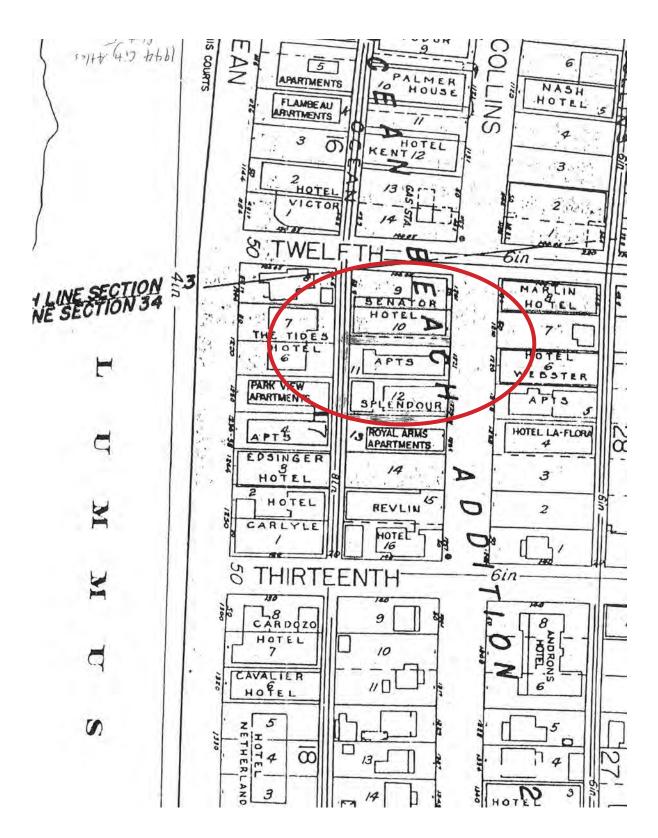

#### **Early History**

The project site comprises lots 9, 10, 11 & 12 in Block 11 of the Ocean Beach Subdivision Additions #2. As late as the mid-1930's these lots, like much of South Beach, remained substantially undeveloped. The 1921 Sanborn map indicates a small one-story garage structure at the rear of lot 9, with no accompanying house. In addition, the rear (alley frontage) of lot 12 was occupied by a small two-story building built in 1924 by owner Bert R. Corlies. It had two apartment residences over a ground floor garage. All facades of this concrete block structure were unadorned except for ziggurat parapets along the east and west facades. Single-run concrete staircases led to the second floor apartments. One sleeping room and storage room were added in 1936 by thenowner Mr. Suskind.

Development of the site occurred swiftly in the 1930's. The new Splendor, Molbar and Senator buildings, comprising elements of Art Deco and Streamline Moderne styling, illustrate a cross-section of local architectural themes of the 1930's and 1940's. The buildings established a small and coherent enclave while embracing their neighbors through urban form.

The Splendor Apartments at 1227-29 Collins Avenue, built in 1936, filled the front portion of the lot occupied by the original 1924 structure. The 12-unit concrete block structure was designed by M.J. Nadel and R.M. Nordin, and built by the Normandy Construction Company for owner Max Maisel. The Splendor was a walk-up type building, with its main façades facing south. Three stoops marked by planters identify the entrances. The facade rhythm wrapped from the south facade around to the west facade facing Collins Avenue.

The Molbar Studio Apartments at 1221 Collins Avenue (originally Weissman Apartments) was built in 1939 by general contractor Morris Treib for owner Benny Weissman. This three/two story, 14-unit building was designed by architect Henry Hohauser in the popular Streamline Moderne style of the late 1930's and early 1940's.

Built in 1939, shortly after the Molbar Studio Apartments, the Senator Hotel was designed by Miami Beach architect L. Murray Dixon and built by P.J. Davis Construction Company for owner Morris Newmark. Influenced perhaps by Henry Hohauser's earlier Essex Hotel, the Senator Hotel is an L-shaped building that opens to the southeast breezes and oceanfront views. Its main mass was raised on pilotis, allowing the ground floor to be recessed to create a porch entry. Deploying motifs of Streamline Moderne styling, it featured projecting eyebrows that connected several windows, a rounded corner topped by a spire. The corner comprised a sophisticated play of convex glass nested in a concave wall form." Life-sized cast stone pelicans guarded the entrance, lending the building the dignity of a civic structure." The building featured etched glass windows, finial spire, open air terrace, nautical details, terrazzo floorings, and pale lime-sherbet green keystone. The keystone color, once revealed during building cleaning in the 1980s, inspired restoration entrepreneur Margaret Doyle to paint the building a pale lime-sherbet color. <sup>2</sup>