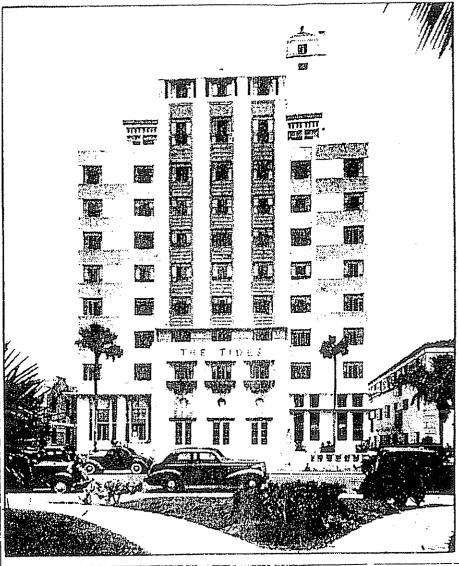

## OCEAN AND BAY VIEW FEATURED AT THE TIDES

Solaria, Kosher Restaurant and Cocktail Lounge Included

The Tides, 12-story hotel at 1220 Orean drive. Miami Beach, has opened for the senson. The new fireproof structure is directly on the ocean front overlooking Lumпъца рагк.

This exterior the new Tides Ocean drive Miami Beach shows st a view of the 12gtory building. including the tower, which makes the new hotel the huilding tallest on the beach

T)

not Love ma Stour Scarberry