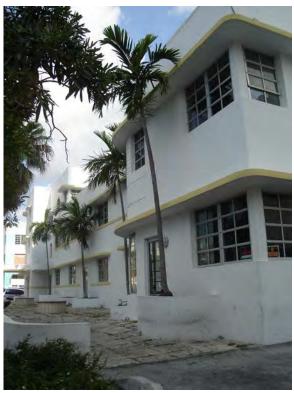

Molbar Apartments - North facade looking West

Molbar Apartments - Typical planter on North facade after removal of rear doors and steps in the 1990s

Molbar Apartments - Typical planter on North facade after removal of rear doors and steps in the 1990s

Molbar Apartments - Typical planter on North facade after removal of rear doors and steps in the 1990s

Molbar Apartments - North facade looking East

Molbar Apartments - Northwest corner

Molbar Apartments - Detail of stucco feature

Molbar Apartments - North and West facades

Molbar Apartments - West facade

Molbar Apartments - Detail of Balconette feature

Molbar Apartments - Looking East

Molbar Apartments - Looking West

Molbar Apartments - Looking Northwest