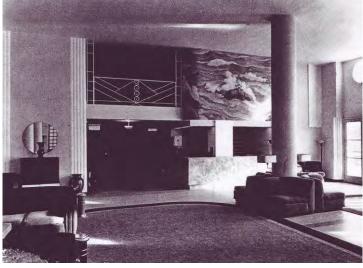

The lobby, decorated in modern style in white cream, yellow, blue and brown, is distinguished by glass brick paneling and pastelcolored murals. Underwater scenes are painted on one wall, while the principal mural depicts the occani tides flooding around the base of a buoy