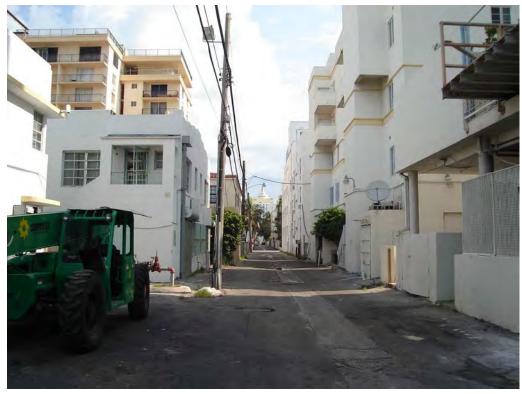

Context opposite alley behind project site (Tides Hotel in center)

Context opposite alley behind project site

Alley behind project site looking north

1221 and 1229 East facades facing alley looking north