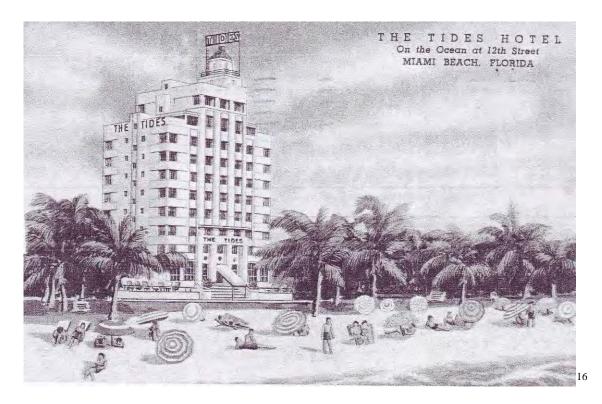

## OCEAN AND BAY VIEW FEATURED AT THE TIDES

Solaria, Kosher Restaurant and Cocktail Lounge Included

The Tides, 12-story hotel at 1220 Orean drive. Miami Beach, has opened for the senson. The new fireproof structure is directly on the ocean front overlooking Lumпъца рагк.

The lobby, decorated in modern style in white cream, yellow, blue and brown, is distinguished by glass brick paneling and pastelcolored murals. Underwater scenes are painted on one wall, while the principal mural depicts the occani tides flooding around the base of a buoy

twin beds. Morton Kirsch is manager of the! Tides hotel. Meyer Cohen, Samuel; Grundworg and Nathan Ginsberg, widely known for their Kasruth

responsibility, are owners. , Firms which contributed in the building of the Tides include Carl Nobis, who did all ornamental iron work; L. Murray Dixon, architect; Miami Roofing & Sheet Metal Co. TIDES HOTEL COMPLETES TALLEST TOWER ON MIAMI BEACH

This exterior the new Tides Ocean drive Miami Beach shows st a view of the 12gtory building. including the tower, which makes the new hotel the huilding tallest on the beach

T)

not Love ma Stour Scarberry