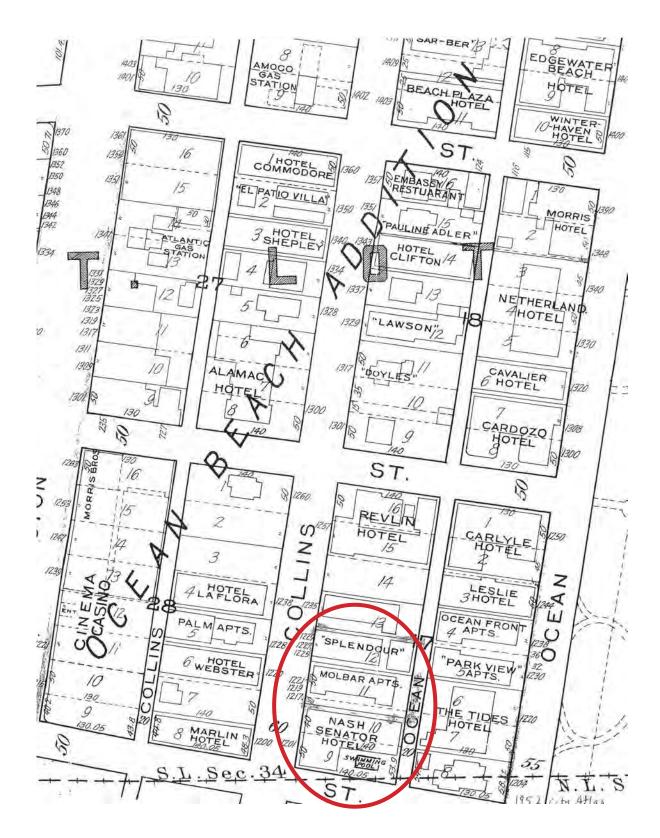

Development of the site occurred swiftly in the 1930's. The new Splendor, Molbar and Senator buildings, comprising elements of Art Deco and Streamline Moderne styling, illustrate a cross-section of local architectural themes of the 1930's and 1940's. The buildings established a small and coherent enclave while embracing their neighbors through urban form.

The Splendor Apartments at 1227-29 Collins Avenue, built in 1936, filled the front portion of the lot occupied by the original 1924 structure. The 12-unit concrete block structure was designed by M.J. Nadel and R.M. Nordin, and built by the Normandy Construction Company for owner Max Maisel. The Splendor was a walk-up type building, with its main façades facing south. Three stoops marked by planters identify the entrances. The facade rhythm wrapped from the south facade around to the west facade facing Collins Avenue.

The Molbar Studio Apartments at 1221 Collins Avenue (originally Weissman Apartments) was built in 1939 by general contractor Morris Treib for owner Benny Weissman. This three/two story, 14-unit building was designed by architect Henry Hohauser in the popular Streamline Moderne style of the late 1930's and early 1940's.

Built in 1939, shortly after the Molbar Studio Apartments, the Senator Hotel was designed by Miami Beach architect L. Murray Dixon and built by P.J. Davis Construction Company for owner Morris Newmark. Influenced perhaps by Henry Hohauser's earlier Essex Hotel, the Senator Hotel is an L-shaped building that opens to the southeast breezes and oceanfront views. Its main mass was raised on pilotis, allowing the ground floor to be recessed to create a porch entry. Deploying motifs of Streamline Moderne styling, it featured projecting eyebrows that connected several windows, a rounded corner topped by a spire. The corner comprised a sophisticated play of convex glass nested in a concave wall form." Life-sized cast stone pelicans guarded the entrance, lending the building the dignity of a civic structure." The building featured etched glass windows, finial spire, open air terrace, nautical details, terrazzo floorings, and pale lime-sherbet green keystone. The keystone color, once revealed during building cleaning in the 1980s, inspired restoration entrepreneur Margaret Doyle to paint the building a pale lime-sherbet color. <sup>2</sup>