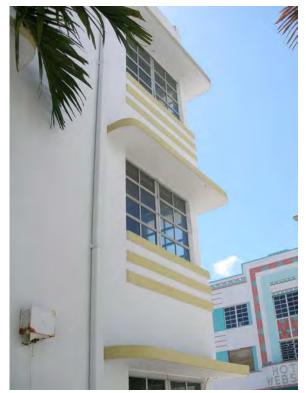

Like the Splendor, the Molbar was a walk-up type building with three entrance stoops on its south side. Unusual for buildings of its type, it had a lobby at its southwest corner. The entrance to this lobby was accentuated by one of the building's most notable features, a *porte-cochere* type covering for pedestrians. Notable features included balconettes beneath various windows which form an inverted ziggurat with rounded ends, scored checkerboard patterns in stucco at the rounded corners, racing stripes, eyebrows, nautical porthole windows, and curved planters.

## Photo Survey Existing Conditions 1221 Collins Avenue

1221 Collins Avenue - Molbar Studio Apartments, West facade

Molbar Apartments - South facade

Molbar Apartments - South facade

Molbar Apartments - South facade