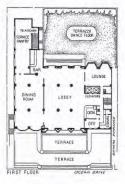

## OCEAN AND BAY VIEW FEATURED AT THE TIDES

Solaria, Kosher Restaurant and Cocktail Lounge Included

The Tides, 12-story hotel at 1220 Orean drive. Miami Beach, has opened for the senson. The new fireproof structure is directly on the ocean front overlooking Lumпъца рагк.

A dining room and coffee shop also are open to guests. Service is on the modified American plan, and a strictly Kosher cuisine is observed throughout the hotel.

A patio, terrace and terrazzo dance floar are open to guests, with music for dancing nightly.