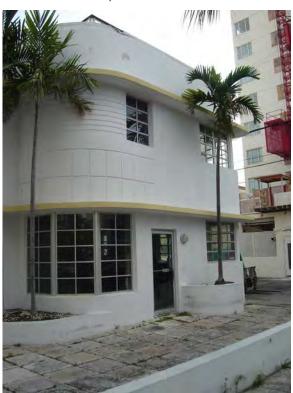

The Molbar Studio Apartments at 1221 Collins Avenue (originally Weissman Apartments) was built in 1939 by general contractor Morris Treib for owner Benny Weissman. This three/two story, 14-unit building was designed by architect Henry Hohauser in the popular Streamline Moderne style of the late 1930's and early 1940's.

Like the Splendor, the Molbar was a walk-up type building with three entrance stoops on its south side. Unusual for buildings of its type, it had a lobby at its southwest corner. The entrance to this lobby was accentuated by one of the building's most notable features, a *porte-cochere* type covering for pedestrians. Notable features included balconettes beneath various windows which form an inverted ziggurat with rounded ends, scored checkerboard patterns in stucco at the rounded corners, racing stripes, eyebrows, nautical porthole windows, and curved planters.

Molbar Apartments - North and West facades

Molbar Apartments - West facade

Molbar Apartments - Detail of Balconette feature

Molbar Apartments - Looking East

Molbar Apartments - Looking West

Molbar Apartments - Looking Northwest