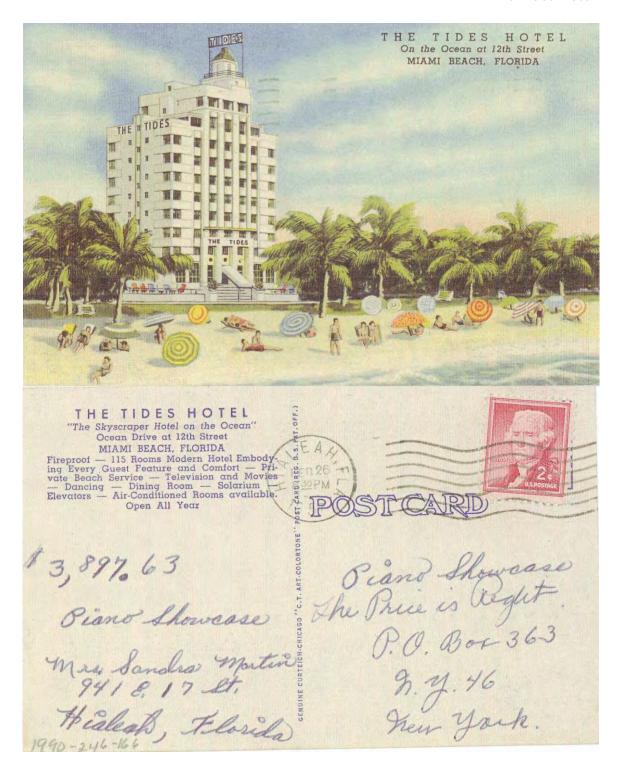

## OCEAN AND BAY VIEW FEATURED AT THE TIDES

Solaria, Kosher Restaurant and Cocktail Lounge Included

The Tides, 12-story hotel at 1220 Orean drive. Miami Beach, has opened for the senson. The new fireproof structure is directly on the ocean front overlooking Lumпъца рагк.

The lobby, decorated in modern style in white cream, yellow, blue and brown, is distinguished by glass brick paneling and pastelcolored murals. Underwater scenes are painted on one wall, while the principal mural depicts the occani tides flooding around the base of a buoy

twin beds. Morton Kirsch is manager of the! Tides hotel. Meyer Cohen, Samuel; Grundworg and Nathan Ginsberg, widely known for their Kasruth

responsibility, are owners. , Firms which contributed in the building of the Tides include Carl Nobis, who did all ornamental iron work; L. Murray Dixon, architect; Miami Roofing & Sheet Metal Co. TIDES HOTEL COMPLETES TALLEST TOWER ON MIAMI BEACH

This exterior the new Tides Ocean drive Miami Beach shows st a view of the 12gtory building. including the tower, which makes the new hotel the huilding tallest on the beach

T)

not Love ma Stour Scarberry