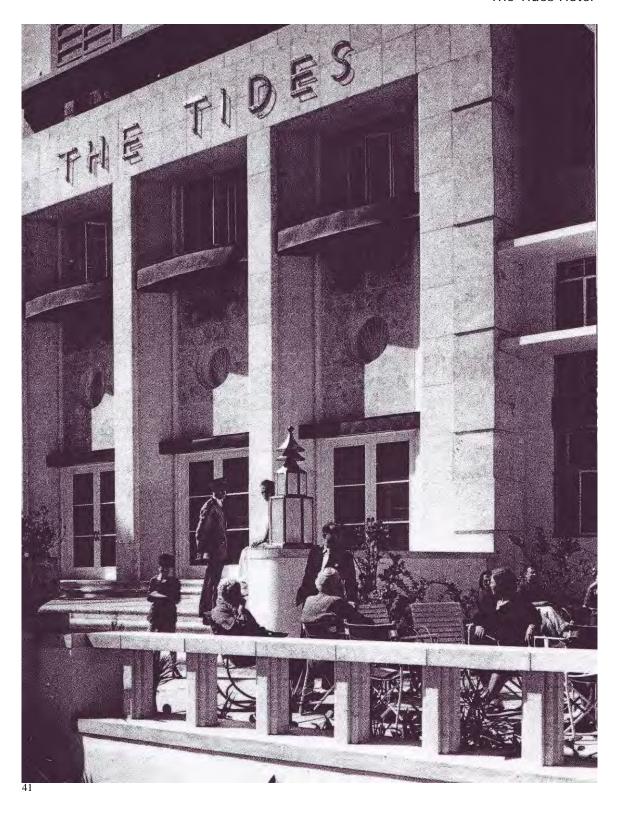

## OCEAN AND BAY VIEW FEATURED AT THE TIDES

Solaria, Kosher Restaurant and Cocktail Lounge Included

The Tides, 12-story hotel at 1220 Orean drive. Miami Beach, has opened for the senson. The new fireproof structure is directly on the ocean front overlooking Lumпъца рагк.

This exterior the new Tides Ocean drive Miami Beach shows st a view of the 12gtory building. including the tower, which makes the new hotel the huilding tallest on the beach

T)

not Love ma Stour Scarberry