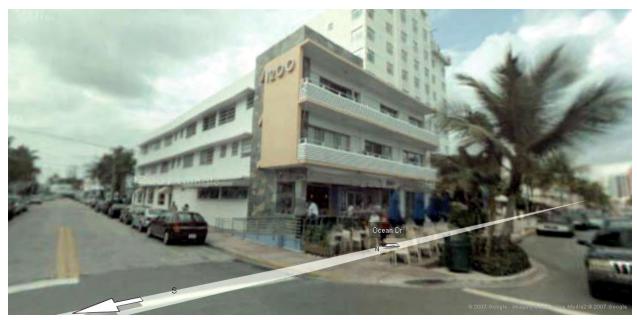

project site looking north



1221 and 1229 East facades facing alley looking north



Alley behind project site looking south



Adjacent parking lot at 1155 Collins Avenue, Southeast corner of 12th Street and Collins Ave.



Parking lot at 1155 Collins Avenue, Southeast corner of 12th Street and Collins Ave.



Parking lot at 1155 Collins Avenue, Southeast corner of 12th Street and Collins Ave.



Parking lot at 1155 Collins Avenue, Southeast corner of 12th Street and Collins Ave.



The Kent Hotel facing Collins Avenue adjacent to parking lot



In front of the Marlin Hotel looking South on Collins Avenue (Kent Hotel on the left)



The Marlin Hotel - West side of Collins Avenue opposite the Molbar Studio Apts.



Hotel Webster - West side of Collins Avenue opposite the Splendor Apts.



Context Shot sourced from Google

## Photo Survey Existing Conditions 1201 Collins Avenue



1201 Collins Avenue, former site of The Senator Hotel - Parking Lot



1201 Collins Avenue - Parking Lot looking Northeast



1201 Collins Avenue - Parking Lot looking North



1201 Collins Avenue - Parking Lot looking East

## Photo Survey Existing Conditions 1221 Collins Avenue



1221 Collins Avenue - Molbar Studio Apartments, West facade



Molbar Apartments - South facade



Molbar Apartments - South facade



Molbar Apartments - South facade



1Molbar Apartments - Pedestrian Porte-Cochere on South facade



Molbar Apartments - Pedestrian Porte-Cochere on South facade



Molbar Apartments - South facade looking West



Molbar Apartments - East facade facing alley



Molbar Apartments - Nort