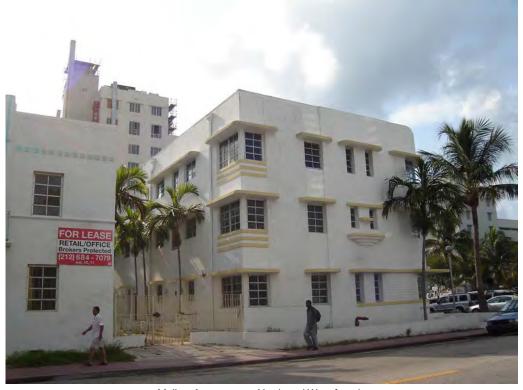

The Splendor Apartments at 1227-29 Collins Avenue, built in 1936, filled the front portion of the lot occupied by the original 1924 structure. The 12-unit concrete block structure was designed by M.J. Nadel and R.M. Nordin, and built by the Normandy Construction Company for owner Max Maisel. The Splendor was a walk-up type building, with its main façades facing south. Three stoops marked by planters identify the entrances. The facade rhythm wrapped from the south facade around to the west facade facing Collins Avenue.

At the apartment entrances, each doorway is flanked by stucco pylons projected the full height of the facade, which form a small stepped parapet. Doorways are surrounded by twisted rope motifs and accessed by three steps in between wedge-shaped concrete planters. Above each doorway is a balcony visually supported by the stucco pilasters and wrapped in a wrought iron picket railing with a centered circular motif. A cornice was provided by a modern dentil motif. At one point in the building's history, a porch with benches and a railing shaded by an awning was added to the facade. It has since been removed and no longer functions as a porch.

## Photo Survey Existing Conditions 1227-1229 Collins Avenue

Splendor Apartments, 1227-1229 Collins Avenue, West facade

Splendor Apartments, 1227-1229 Collins Avenue, South facade

Splendor Apartments - South facade looking Wast