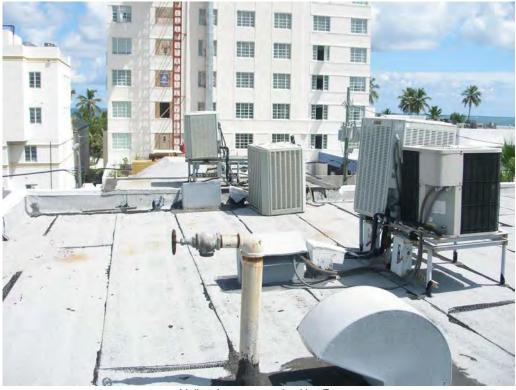

Splendor Apartments - East facade

1229 Collins Avenue - West facade

1229 Collins Avenue - West and South facades

1229 Collins Avenue - Roof

1227 Collins Avenue - Roof

Typical Entrance stoop with planters on South facade