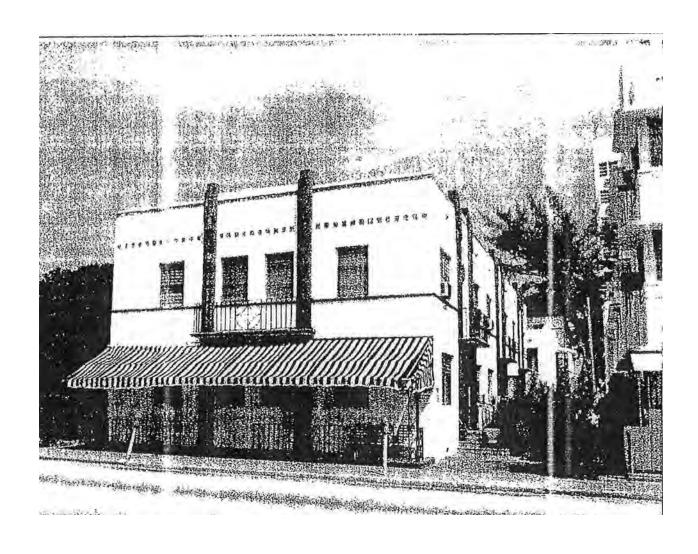

The Splendor Apartments at 1227-29 Collins Avenue, built in 1936, filled the front portion of the lot occupied by the original 1924 structure. The 12-unit concrete block structure was designed by M.J. Nadel and R.M. Nordin, and built by the Normandy Construction Company for owner Max Maisel. The Splendor was a walk-up type building, with its main façades facing south. Three stoops marked by planters identify the entrances. The facade rhythm wrapped from the south facade around to the west facade facing Collins Avenue.

At the apartment entrances, each doorway is flanked by stucco pylons projected the full height of the facade, which form a small stepped parapet. Doorways are surrounded by twisted rope motifs and accessed by three steps in between wedge-shaped concrete planters. Above each doorway is a balcony visually supported by the stucco pilasters and wrapped in a wrought iron picket railing with a centered circular motif. A cornice was provided by a modern dentil motif. At one point in the building's history, a porch with benches and a railing shaded by an awning was added to the facade. It has since been removed and no longer functions as a porch.