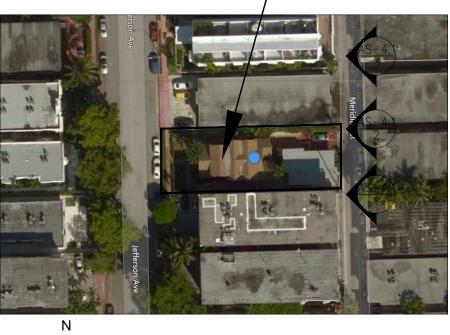

SEAL :

927 Jefferson Ave. –

 WESLEY ART CASTELLANOS

 FLORIDA ARCHITECT LICENSE AR 96133

 PROJECT NO : 2015-02

 SURROUNDING

 AREA AT

 JEFFERSON

 AVE,

 CHECKED BY : WC

 DRAWN BY :

 SCALE: AS NOTED

 IC 2015 BY CDS

**FACING NORTH** SCALE : N/A