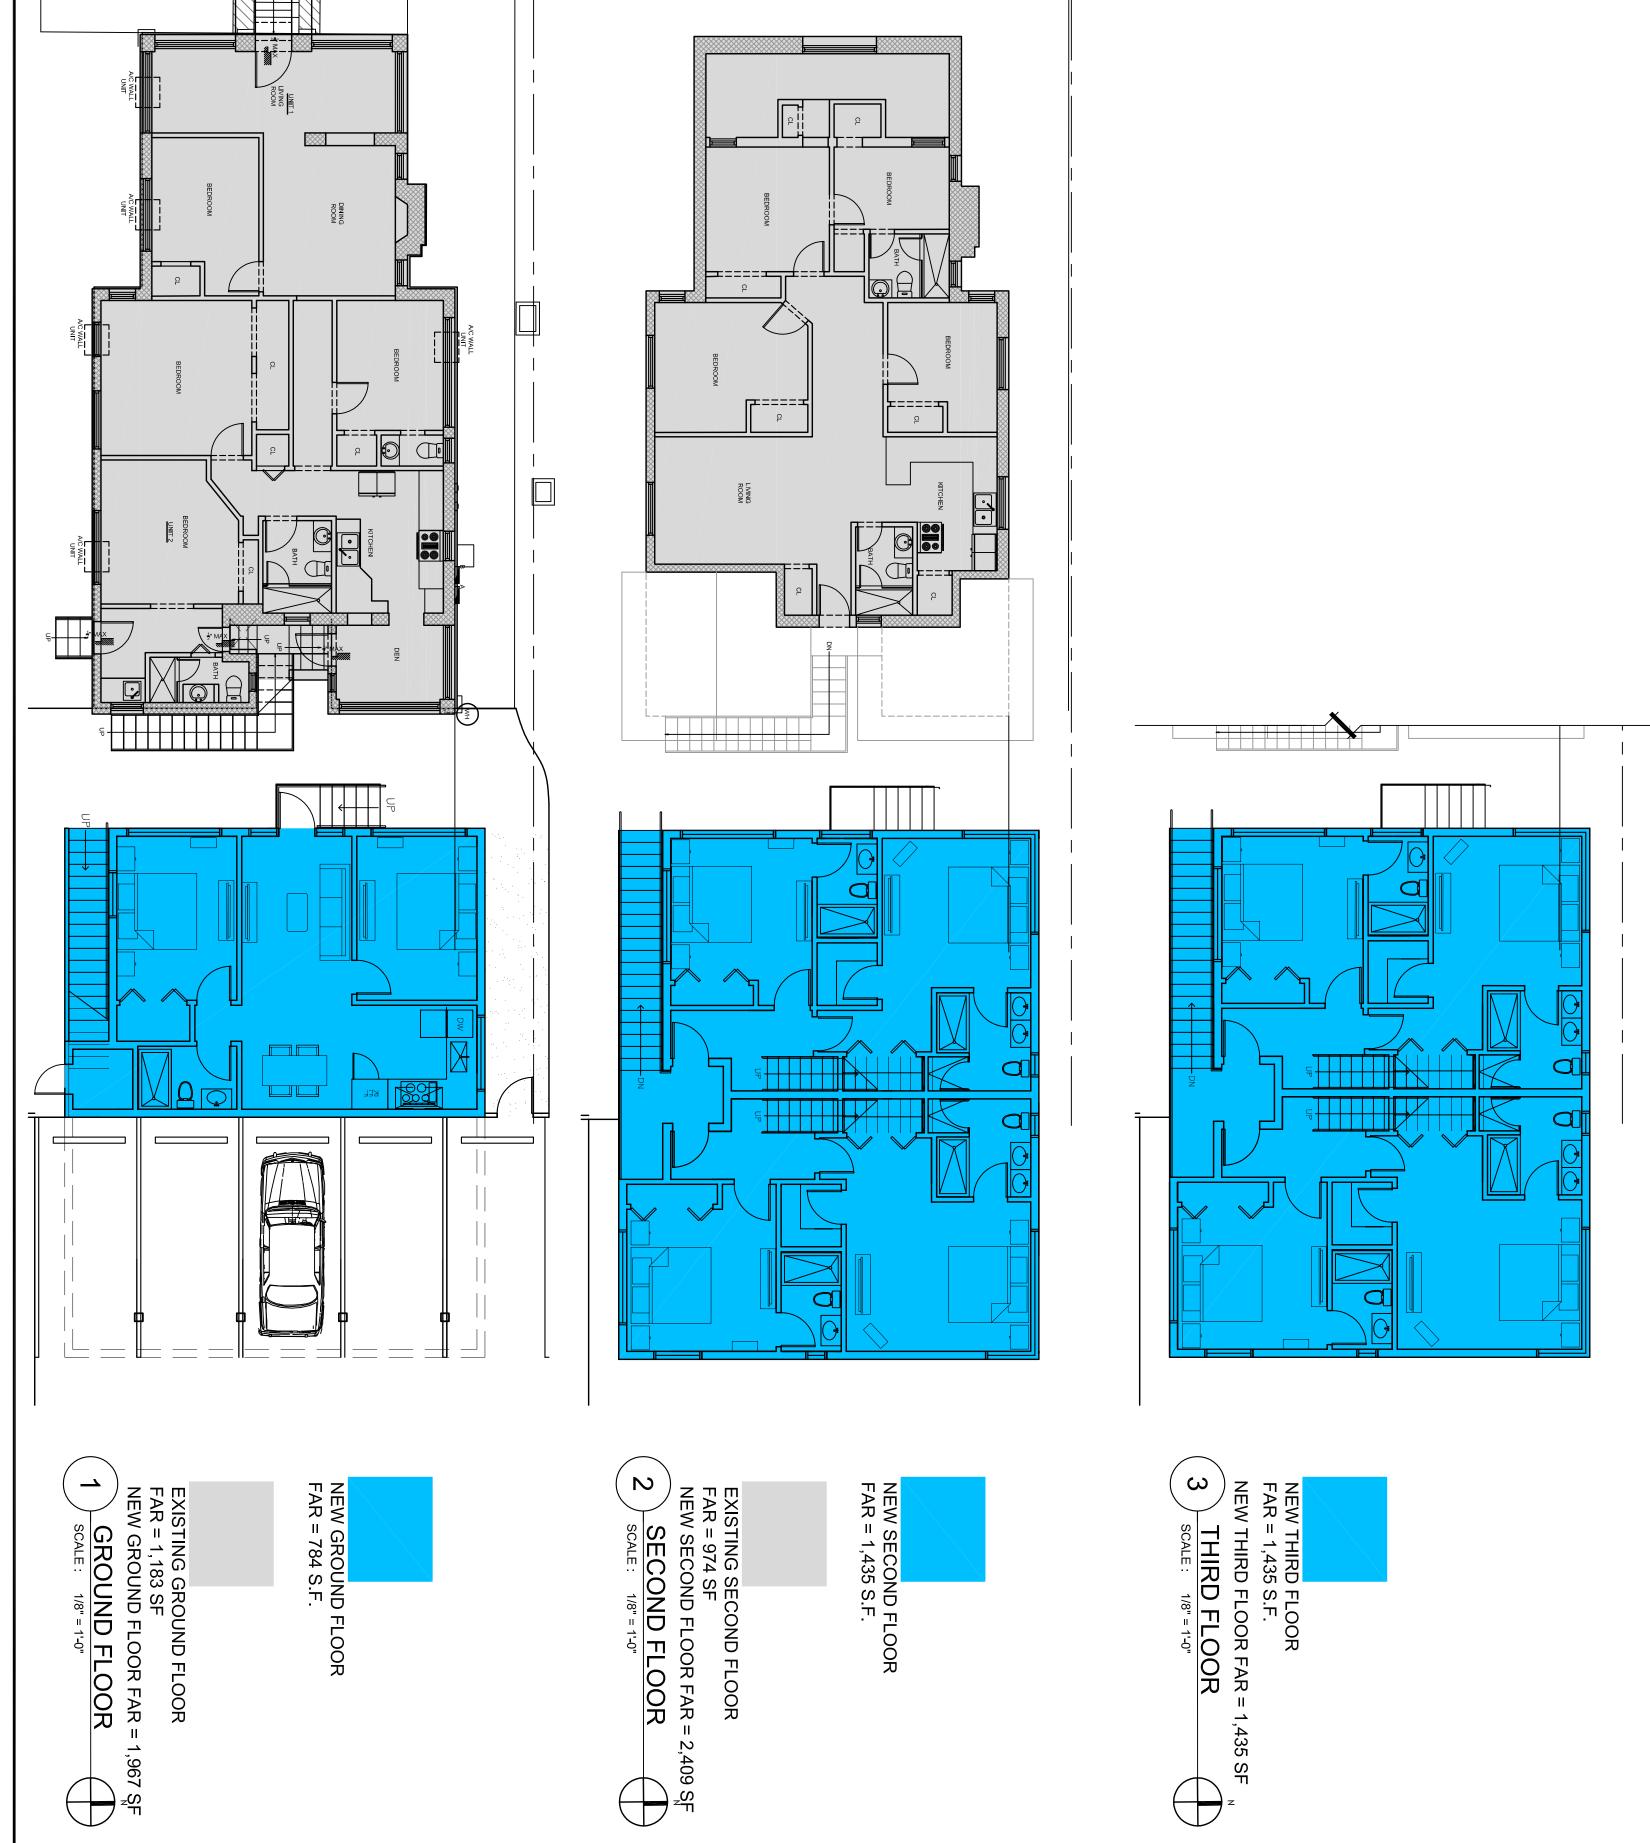

### 927 Jefferson Ave. $\neg$

| ZONING                                                                                 | INFORMA                            | TION                         |                  |                      | DATA TABLES                                                                                                          |                     |               |
|----------------------------------------------------------------------------------------|------------------------------------|------------------------------|------------------|----------------------|----------------------------------------------------------------------------------------------------------------------|---------------------|---------------|
| Address:<br>Board and File numbers:                                                    | 927 Jefferson /<br>Historic Preser | on Avenue<br>servation Board | ard - HPB No.    | 0. 7576              | EXIST                                                                                                                | TO REMAIN           |               |
| Numb<br>Constr                                                                         | 2-420<br>925                       | .4440<br>Zoning              | istrict:         | R                    | 1) GROUND FLOOR 4BR/ 3.5 BATHS                                                                                       | 1,183<br>074        | Sq<br>₽<br>₽  |
| Adjusted grade (Flood+Grade/2):                                                        | 9'-0" + 1'-0"                      | Lot Area:                    | ea:              | 6 <sup>-3</sup> "    | OTAGE - BUILDING "A"                                                                                                 | REMAIN 2,137        | Sq. Ft.       |
| 5<br>7<br>2<br>2<br>7                                                                  |                                    | Lot Depth                    | nit Siz          | 10'-0                | PARKING - 2 PARKING SPACES                                                                                           | 20' x 8'            | I             |
| Inimum Unit Size:                                                                      | 695 s.t.<br>R1                     | Proposed Use:                | Unit Size        | 1,162 s.t.<br>R1&R2  | EXISTING DATA TABLE BUILDING "B"                                                                                     | TO DEMOLISH         |               |
| Height                                                                                 | Maximum<br>35'-0"                  | Existing<br>25'-0"           | Proposed         | Deficiencies<br>None | Sq.Ft. BY FLOOR<br>1) GROUND FLOOR 2 UNITS                                                                           | 978                 | Sq. Ft.       |
| Number of Stories                                                                      |                                    |                              |                  | None                 | EACH UNIT - 1BR/1 BATH                                                                                               |                     | -             |
| -AR (1.25)<br>Gross Square Footage                                                     | 8,750 s.f.                         | 3,388 s.f.                   | 5,883 s.f        | None                 | TOTAL SQUARE FOOTAGE - BUILD "B" DEMO                                                                                | 978                 | Sq. Ft.       |
| y Use R1                                                                               | Bldg "A" R1                        |                              | " R2(3,          | 746) =5,883          |                                                                                                                      |                     |               |
| Number of Units Residential                                                            | N G                                |                              | Ν                | None                 |                                                                                                                      |                     |               |
| ៲ភៈ                                                                                    | N/A                                |                              | 1                |                      | POSED DATA TABLE                                                                                                     | BUILDING "B"        |               |
| Occupant Load                                                                          | N/A                                |                              |                  |                      | Sq.Ft. BY FLOOR                                                                                                      | 707                 |               |
| Setbacks<br>Subterranean: N/A                                                          | Required                           | Existing                     | Proposed         | Deficiencies         | SECOND FLOOR                                                                                                         | /84<br>1,435        | Sq. Ft.       |
| Setback:                                                                               | N/A                                |                              |                  |                      | ROOF TOP BULKHEAD                                                                                                    | 1,435<br>92         |               |
| Side Setback:                                                                          | N/A                                |                              |                  |                      | TOTAL SQUARE FOOTAGE                                                                                                 | 3,746               |               |
| Side Setback facing street:                                                            | N/A                                |                              |                  |                      | BATH IN                                                                                                              | 695                 |               |
|                                                                                        |                                    |                              |                  |                      | 2) 3 BED/ 3 BATH IN SECOND/THIRD FLOOR                                                                               | OR 1,329            | So Ft         |
| t Setback<br>Setback                                                                   | 20'-0"<br>5'-0"                    | 110'-0"<br>3'-0"             | 115'-0"<br>2'-2" | None<br>Variance#3   | 5 PARKING SPACES                                                                                                     |                     | ୍ର<br>ଜୁ<br>- |
| Side Setback (Sourr).                                                                  | A/N<br>0- c                        | 0- 0                         | ບ<br>            | NOTE                 |                                                                                                                      | П                   |               |
| Rear Setback:<br>Pedestal (New Structure):                                             | 5'-0"                              | 5'-0"                        | 5'-0"            | None                 | LOT SIZE                                                                                                             |                     | Sq. Ft.       |
| -ront Setback:                                                                         | 20'-0"                             | 24'-9"                       | 24'-9"<br>7' 6"  | Existing             | MAX ALLOWABLE FAR                                                                                                    | × 1.25              | Sq. Ft.       |
| Side Setback (South):                                                                  | 7'-6"                              | 9'-11"                       |                  | None                 | EXISTING BUILDING "A" AREA                                                                                           |                     |               |
| Side Setback facing street:<br>Rear Setback:                                           | 5'-0"                              | 3'-10"                       | ວ <u>-</u> 0"    | None                 |                                                                                                                      | F. = 3,115          | Sq. Ft.       |
| Tower: (New Structure)                                                                 |                                    |                              |                  |                      | TOTAL OF REMAINING                                                                                                   | - 978<br>S.F. 2,137 |               |
| Front Setback:<br>Side Setback (North):                                                | 9'-10"                             | 94 <sup>-</sup> -10"         | 90'-0"<br>7'-6"  | None<br>Waiver 1     | ADDING PROPOSED BUILDING "B"                                                                                         | II +                | So Ft         |
| Setback                                                                                | 7'-6"                              | 9'-11"                       | 9'-11"           | None                 | \$                                                                                                                   |                     |               |
|                                                                                        | 5'-0"                              | 3'-10"                       | 5'-0"            | None                 | ALLOWABLE                                                                                                            | FAR 8,750           | Sq. Ft.       |
| Parking:<br>Parking District:                                                          | Required<br>RM-1                   | Existing<br>RM-1             | Proposed<br>RM-1 | Deficiencies<br>None | Restaurant, Cafe, Bars,<br>Lounges, Nightclubs                                                                       | Required            | Existing      |
| bace                                                                                   | <u>د</u>                           | <u>•</u> N                   | с сл             | Comply               | Type of Use                                                                                                          |                     |               |
| # or Parking spaces per use<br>Provide a separate chart for a<br>breakdown calculation | R-2 (5)                            | <u> </u>                     | U С              | Existing             | <ul> <li>52. I otal # of seats</li> <li>53. Total # of seats per venue</li> <li>54 Total occupant content</li> </ul> |                     |               |
| # of parking spaces per level<br>Provide a senarate chart for a                        |                                    |                              |                  |                      | 55. Occupant content per venue                                                                                       |                     |               |
| Parking Space Dimensions                                                               | 20'88'6"                           | 26'x13'                      | 20'x8'6"         |                      | 56. Is this a Contributing building?                                                                                 | Yes                 |               |
| Parking Space Configurations<br>(45o, 60o, 90o, parallel)                              | 900                                |                              |                  |                      | District?                                                                                                            | Yes                 |               |
| Spaces<br>em Space                                                                     | 00                                 | 00                           | 00               |                      |                                                                                                                      |                     |               |
| Drive Aisle width                                                                      | N/A                                |                              |                  |                      |                                                                                                                      |                     |               |
| op Off                                                                                 | N/A                                |                              |                  |                      |                                                                                                                      |                     |               |
| Collection Areas                                                                       | MM                                 |                              |                  |                      |                                                                                                                      |                     |               |
| Racks                                                                                  | N/A                                |                              |                  |                      |                                                                                                                      |                     |               |