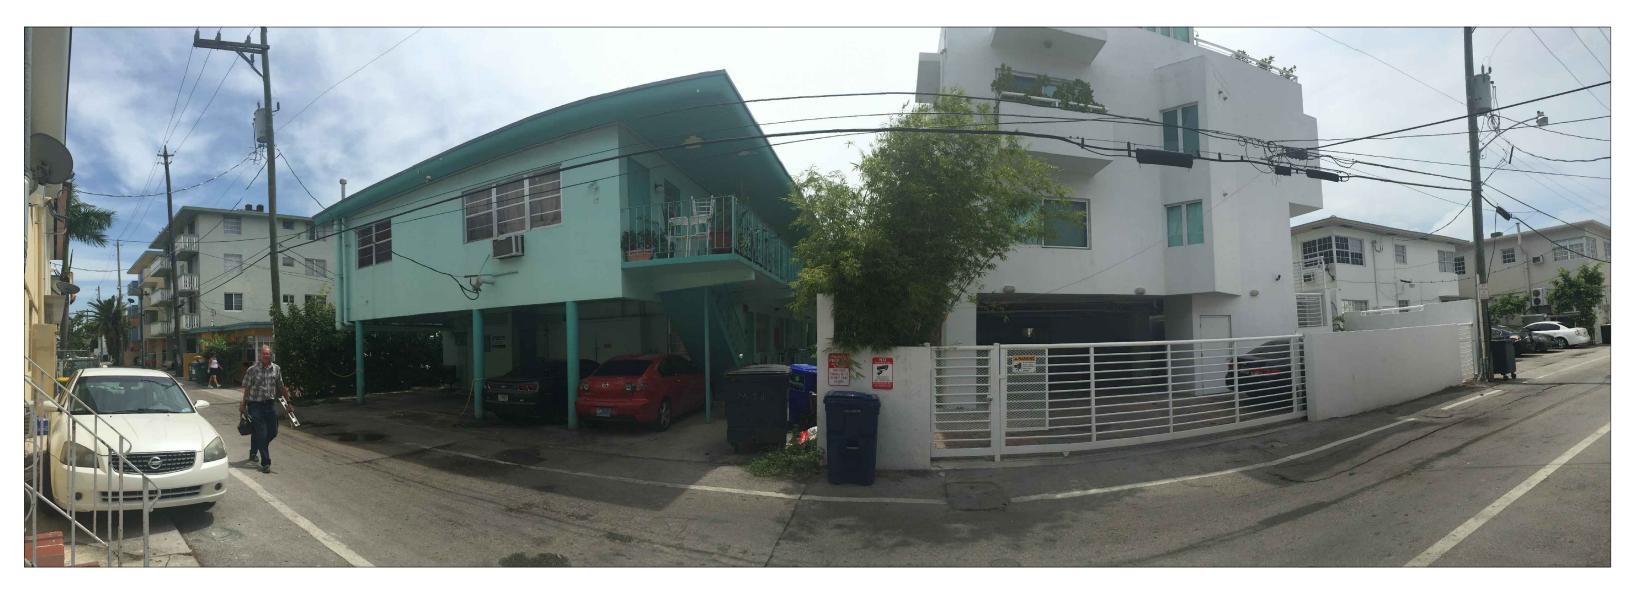

SEAL :

927 Jefferson Ave. –

 WESLEY ART CASTELLANOS

 FLORIDA ARCHITECT LICENSE AR 96133

 PROJECT NO : 2015-02

 SURROUNDING

 AREA AT

 JEFFERSON

 AVE,

 CHECKED BY : WC

 DRAWN BY :

 SCALE: AS NOTED

 IC 2015 BY CDS

**FACING NORTH** SCALE : N/A