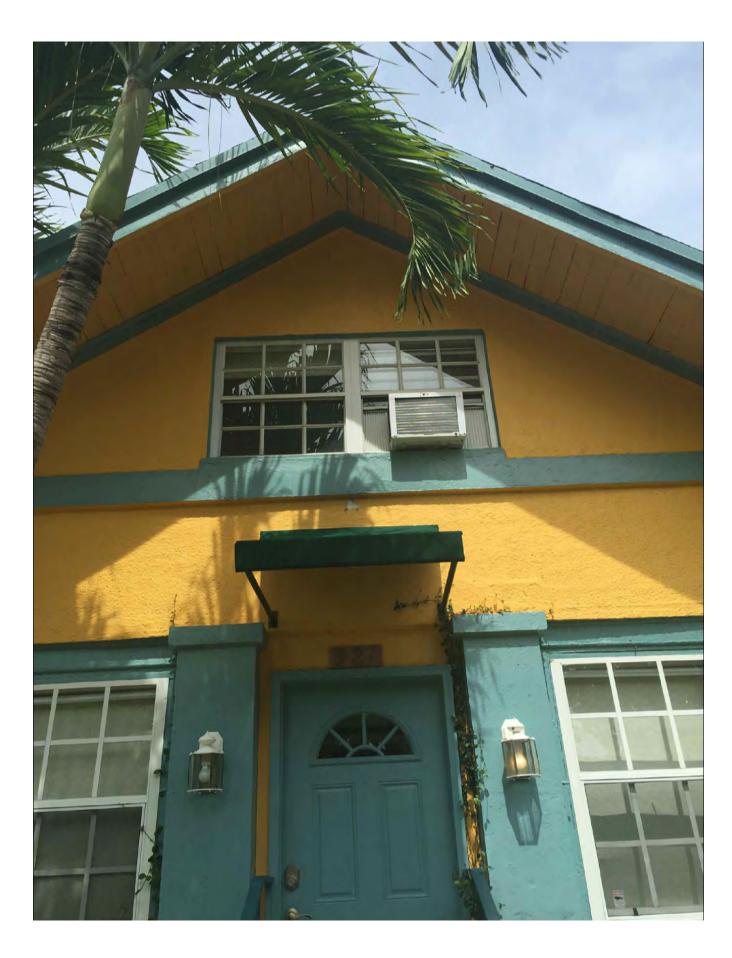

SEAL :

927 Jefferson Ave. –

 WESLEY ART CASTELLANOS

 FLORIDA ARCHITECT LICENSE AR 96133

 PROJECT NO : 2015-02

 SURROUNDING

 AREA AT

 JEFFERSON

 AVE,

 CHECKED BY : WC

 DRAWN BY :

 SCALE: AS NOTED

 IC 2015 BY CDS

**FACING NORTH** SCALE : N/A