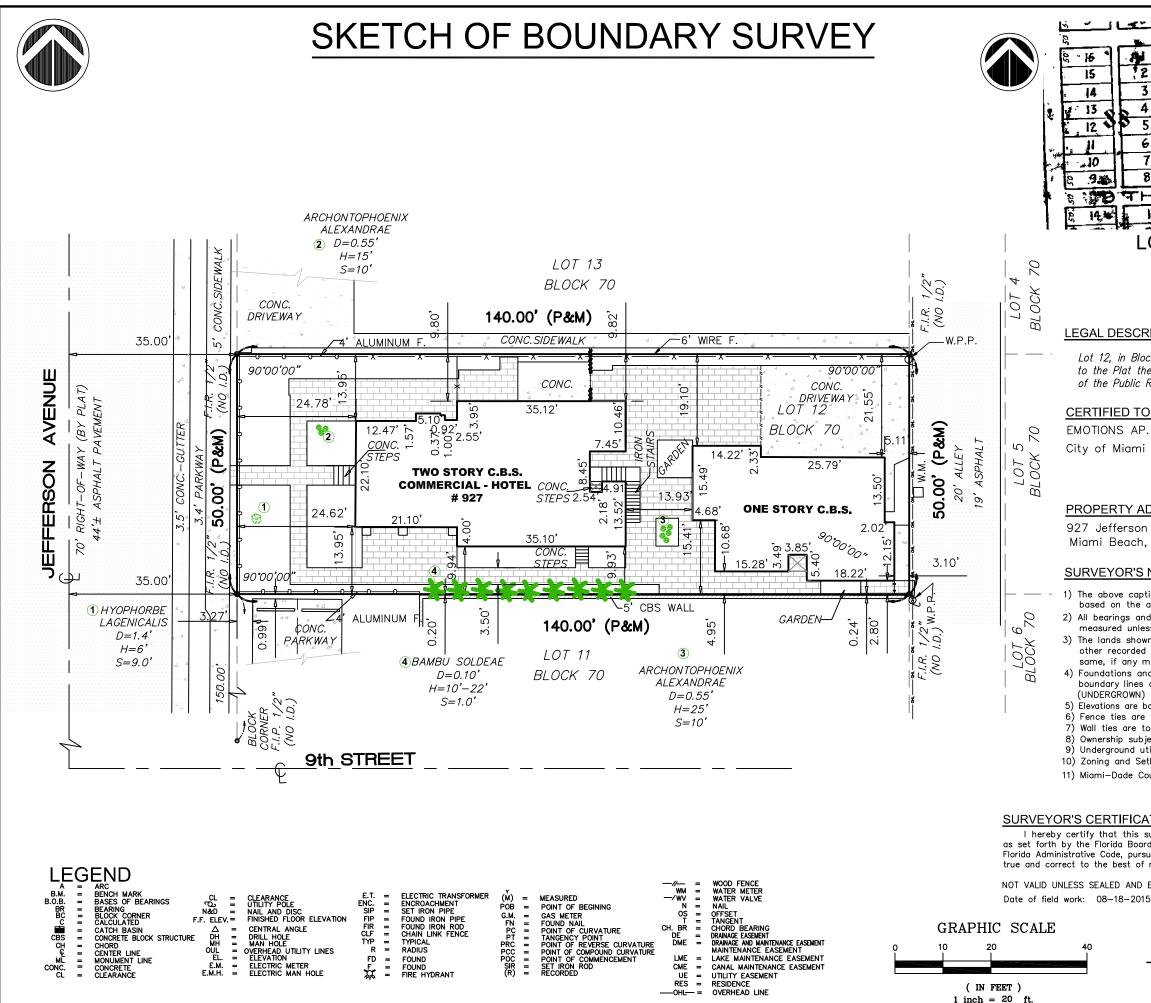

SEAL :

927 Jefferson Ave.

SCALE : NTS

© 2015 BY CDS

| H<br>H<br>H<br>H<br>H<br>H<br>H<br>H<br>H<br>H<br>H<br>H<br>H<br>H<br>H<br>H<br>H<br>H<br>H                                                                                                                                                                                                                                                                                                                                                      | Professio<br>1382 N<br>North I<br>Florida<br>TEL: (7 | E. 178th<br>Miami Be<br>33162.<br>786) 306 | Surveyor<br>Street,<br>ach,<br>-5348 |
|--------------------------------------------------------------------------------------------------------------------------------------------------------------------------------------------------------------------------------------------------------------------------------------------------------------------------------------------------------------------------------------------------------------------------------------------------|------------------------------------------------------|--------------------------------------------|--------------------------------------|
| RIPTION:<br>ck 70, of "OCEAN ADDITION No.3", according<br>ereof as recorded in Plat Book 2 at Page 81<br>Records of Miami-Dade County, Florida.<br><u>D:</u><br>. LLC.<br>Beach Building and Zoning Department                                                                                                                                                                                                                                   | DATE OF FIRM: 09-11-2009                             | SCALE: 1"=20'                              | JOB No. 14-1014 ES                   |
| DDRESS:<br>A Avenue,<br>FI 33139<br>NOTES:<br>tioned Property was surveyed and described<br>above Legal Description: Provided by Client.<br>d distances shown hereon are recorded and<br>ss otherwise shown.                                                                                                                                                                                                                                     | 0319                                                 | FLOOD ELEVATION: 8'                        | REVISED : K.F.K.                     |
| As other wise shown.<br>In hereon were not abstracted for easements or<br>encumbrances not shown on the plat and the<br>may not be shown on this section.<br>Id/or footings that may cross beyond the<br>of the parcel herein described are not shown<br>based on the National Geodetic Vertical Datum 1929.<br>to be the center line of the fence.<br>o face of the wall.<br>iect to opinion of the Title.<br>tilities are not depicted hereon. | PANEL NUMBER:                                        | E: AE BASE FLOO                            | DATE: 08-20-2015                     |
| o face of the wall.<br>ject to opinion of the Title.<br>tilities are not depicted hereon.<br>tbacks are not verified by this survey.<br>bounty Benchmark # W-310 Elevation=5.47' NGVD29<br>ATE:<br>survey meets the minimum technical standards<br>rd of Surveyors and Mappers in Chapter 61G17-6<br>uant to section 472.027, Florida Statutes. And is<br>my knowledge and belief.<br>EMBOSSED WITH SURVEYOR'S SEAL<br>5                         |                                                      | FIRM ZONI                                  | M.M.                                 |
| EMBOSSED WITH SURVEYOR'S SEAL<br>5<br>Karl F. Kuhn                                                                                                                                                                                                                                                                                                                                                                                               | •                                                    | SUFFIX: L                                  | DRAWN BY:                            |
| Professional Surveyor # 5953<br>State of Florida.                                                                                                                                                                                                                                                                                                                                                                                                | SHEE                                                 |                                            | OF 1                                 |