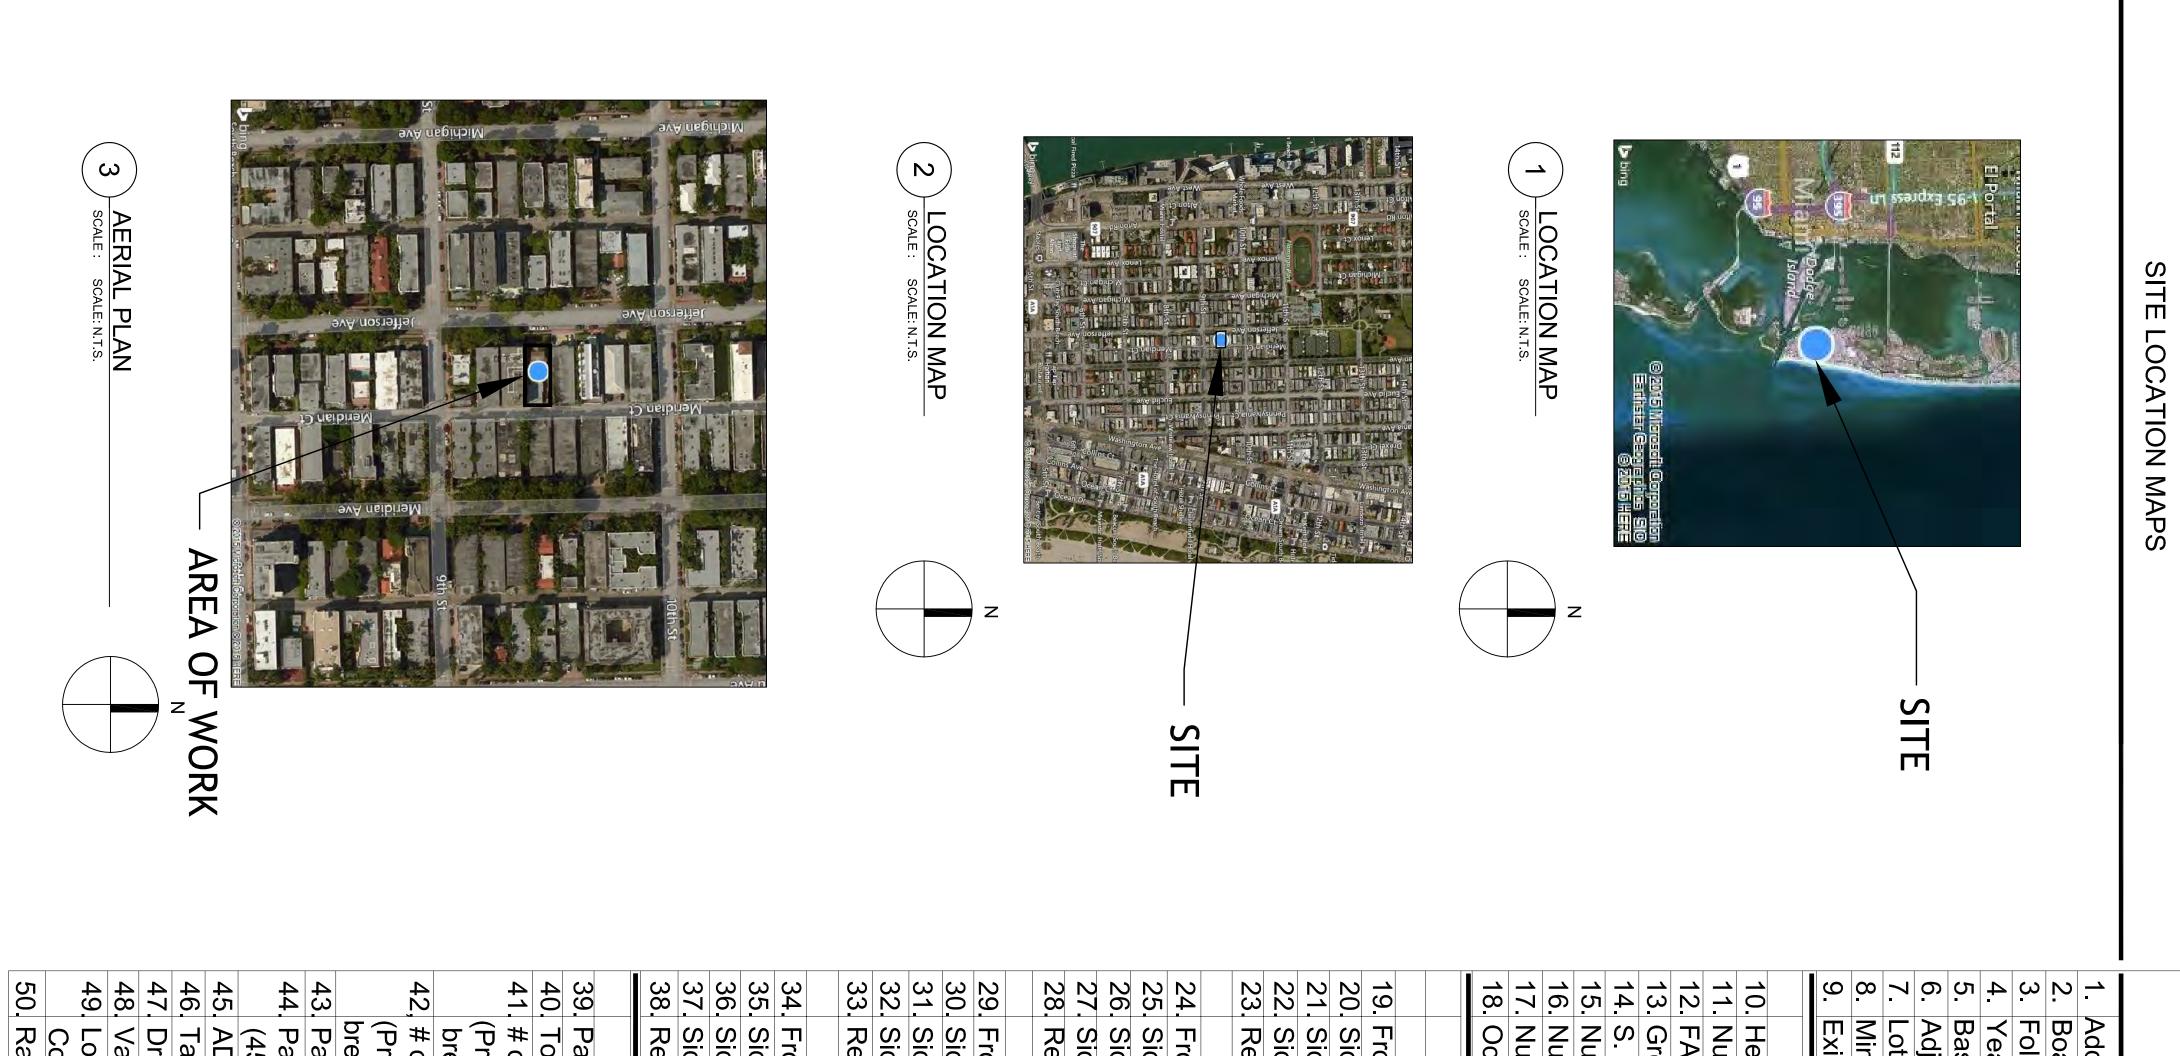

### AERIAL FACING NORTH

### AERIAL FACING EAST

### AERIAL FACING SOUTH

AERIAL FACING WEST

CLIENT :

927 Jefferson Ave. Miami Beach, FL 33139 Folio:02-4203-009-4440

333 SE 2nd AVE MIAMI, FL 33131 Tel: 786.218.5335 License #AA 26002467 WWW.CASTELLANOSDESIGN.COM