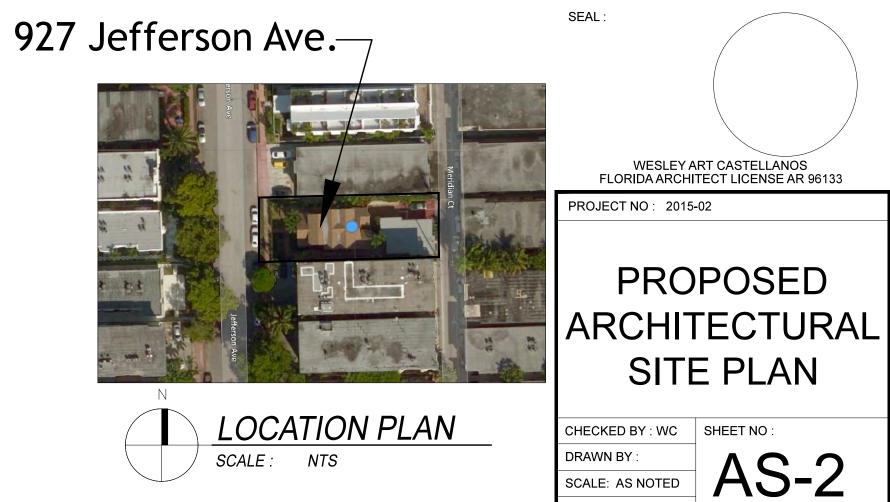

## 927 Jefferson Ave. Miami Beach, FL 33139 - Folio A N ψ 009-444(

JEFFERSON

LOCATION PLAN

SCALE : NTS

AVENUE JEFFERSON

|                                                                                                              | Demolition Legend            EXISTING INTERIOR         PARTITION TO REMAIN | CLIENT :                                                                                                                                                                                                                                                                                                                                                                                                                                                                                                                                                                                                                                                                                                                                                                                                                                                                                                                                                                                                                                              |
|--------------------------------------------------------------------------------------------------------------|----------------------------------------------------------------------------|-------------------------------------------------------------------------------------------------------------------------------------------------------------------------------------------------------------------------------------------------------------------------------------------------------------------------------------------------------------------------------------------------------------------------------------------------------------------------------------------------------------------------------------------------------------------------------------------------------------------------------------------------------------------------------------------------------------------------------------------------------------------------------------------------------------------------------------------------------------------------------------------------------------------------------------------------------------------------------------------------------------------------------------------------------|
|                                                                                                              | EXISTING MASORY<br>EXTERIOR WALL                                           | 927 Jefferson<br>Ave.                                                                                                                                                                                                                                                                                                                                                                                                                                                                                                                                                                                                                                                                                                                                                                                                                                                                                                                                                                                                                                 |
|                                                                                                              | — — — EXISTING TO BE REMOVED                                               |                                                                                                                                                                                                                                                                                                                                                                                                                                                                                                                                                                                                                                                                                                                                                                                                                                                                                                                                                                                                                                                       |
|                                                                                                              | 1. BUILDING ON EAST END WILL BE COMPLETELY DEMOLISHED.                     | 927 Jefferson Ave.                                                                                                                                                                                                                                                                                                                                                                                                                                                                                                                                                                                                                                                                                                                                                                                                                                                                                                                                                                                                                                    |
|                                                                                                              | LOT 4                                                                      | Miami Beach, FL 33139<br>Folio:02-4203-009-4440                                                                                                                                                                                                                                                                                                                                                                                                                                                                                                                                                                                                                                                                                                                                                                                                                                                                                                                                                                                                       |
|                                                                                                              | BLOCK 70                                                                   | OIDIO DESIGN STUDIO                                                                                                                                                                                                                                                                                                                                                                                                                                                                                                                                                                                                                                                                                                                                                                                                                                                                                                                                                                                                                                   |
| 20' ALLEY   <br>9' ASPHALT   <br> | LOT 5<br>BLOCK 70                                                          | 333 SE 2nd AVE<br>MIAMI, FL 33131<br>Tel: 786.218.5335<br>License #AA 26002467<br>WWW.CASTELLANOSDESIGN.COM                                                                                                                                                                                                                                                                                                                                                                                                                                                                                                                                                                                                                                                                                                                                                                                                                                                                                                                                           |
|                                                                                                              | LOT 6<br>BLOCK 70                                                          |                                                                                                                                                                                                                                                                                                                                                                                                                                                                                                                                                                                                                                                                                                                                                                                                                                                                                                                                                                                                                                                       |
|                                                                                                              |                                                                            | ALL DRAWN AND WRITTEN MATERIAL CONTAINED HEREIN IS THE SOLE<br>PROPERTY OF CASTELLANOS DESIGN STUDIO, LLC. AND MAY NOT BE<br>DUPLICATED, PUBLISHED, DISCLOSED OR USED WITHOUT EXPRESS WRITTEN<br>CONSENT OF CASTELLANOS DESIGN STUDIO, LLC.<br>THE DRAWINGS ARE SCOPE DOCUMENTS WHICH INDICATE THE GENERAL<br>SCOPE OF WORK, AND SUCH, DO NOT NECESSARILY DESCRIBE ALL WORK<br>REQUIRED FOR THE FULL PERFORMANCE AND COMPLETION OF THE WORK.<br>GENERAL CONTRACTOR IS TO FURNISH AND INSTALL ALL ITEMS REQUIRED<br>FOR THE PROPER COMPLETION OF ITS WORK WITHOUT ADJUSTMENT TO<br>THE CONTRACT AMOUNT UNLESS SCOPE OF WORK CHANGES FROM THAT<br>INDICATED ON THE DRAWINGS. IN THE EVENT OF A CONFLICT WITHIN OR<br>AMONG THE CONTRACT DOCUMENTS, THAT DOCUMENT PLACING THE<br>GREATEST BURDEN UPON GENERAL CONTRACTOR SHALL GOVERN. THE<br>GENERAL CONTRACT OR SHALL CAREFULLY STUDY AND COMPARE ALL<br>DRAWINGS, REPORTING ANY ERROR, INCONSISTENCY OR OMISSION HE MAY<br>DISCOVER AND REPORT TO CDS AND IN NO CASE SHALL PROCEED IN<br>UNCERTAINTY. |
| 921                                                                                                          | 7 Jefferson Ave7                                                           | SEAL :                                                                                                                                                                                                                                                                                                                                                                                                                                                                                                                                                                                                                                                                                                                                                                                                                                                                                                                                                                                                                                                |
|                                                                                                              |                                                                            | WESLEY ART CASTELLANOS<br>FLORIDA ARCHITECT LICENSE AR 96133<br>PROJECT NO : 2015-02<br>DEMOLITION                                                                                                                                                                                                                                                                                                                                                                                                                                                                                                                                                                                                                                                                                                                                                                                                                                                                                                                                                    |
|                                                                                                              | N                                                                          | ARCHITECTURAL<br>SITE PLAN                                                                                                                                                                                                                                                                                                                                                                                                                                                                                                                                                                                                                                                                                                                                                                                                                                                                                                                                                                                                                            |
|                                                                                                              | SCALE : NTS                                                                | CHECKED BY : WC SHEET NO :<br>DRAWN BY :<br>SCALE: AS NOTED<br>© 2015 BY CDS                                                                                                                                                                                                                                                                                                                                                                                                                                                                                                                                                                                                                                                                                                                                                                                                                                                                                                                                                                          |