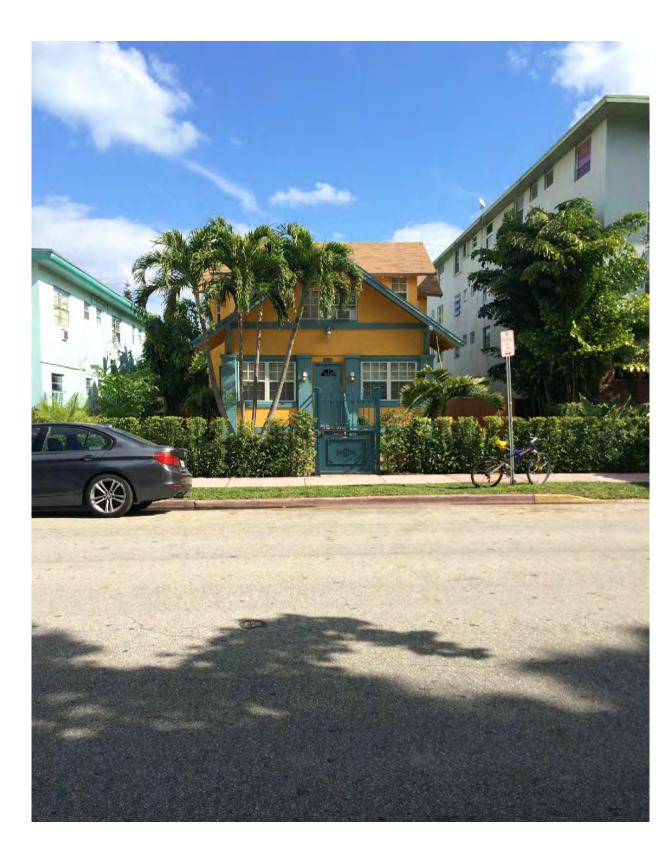

SEAL :

927 Jefferson Ave. –

 WESLEY ART CASTELLANOS

 FLORIDA ARCHITECT LICENSE AR 96133

 PROJECT NO : 2015-02

 SURROUNDING

 AREA AT

 JEFFERSON

 AVE,

 CHECKED BY : WC

 DRAWN BY :

 SCALE: AS NOTED

 IC 2015 BY CDS

**FACING NORTH** SCALE : N/A