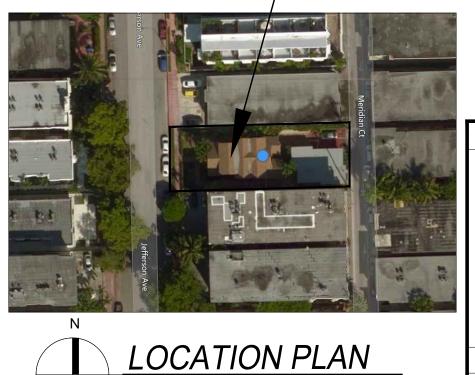

JEFFERSON

LOCATION PLAN

SCALE : NTS

AVENUE JEFFERSON

|                                                                                                              | Demolition Legend            EXISTING INTERIOR         PARTITION TO REMAIN | CLIENT :                                                                                                                                                                                                                                                                                                                                                                                                                                                                                                                                                                                                                                                                                                                                                                                                                                                                                                                                                                                                                                              |
|--------------------------------------------------------------------------------------------------------------|----------------------------------------------------------------------------|-------------------------------------------------------------------------------------------------------------------------------------------------------------------------------------------------------------------------------------------------------------------------------------------------------------------------------------------------------------------------------------------------------------------------------------------------------------------------------------------------------------------------------------------------------------------------------------------------------------------------------------------------------------------------------------------------------------------------------------------------------------------------------------------------------------------------------------------------------------------------------------------------------------------------------------------------------------------------------------------------------------------------------------------------------|
|                                                                                                              | EXISTING MASORY<br>EXTERIOR WALL                                           | 927 Jefferson<br>Ave.                                                                                                                                                                                                                                                                                                                                                                                                                                                                                                                                                                                                                                                                                                                                                                                                                                                                                                                                                                                                                                 |
|                                                                                                              | — — — EXISTING TO BE REMOVED                                               |                                                                                                                                                                                                                                                                                                                                                                                                                                                                                                                                                                                                                                                                                                                                                                                                                                                                                                                                                                                                                                                       |
|                                                                                                              | 1. BUILDING ON EAST END WILL BE COMPLETELY DEMOLISHED.                     | 927 Jefferson Ave.                                                                                                                                                                                                                                                                                                                                                                                                                                                                                                                                                                                                                                                                                                                                                                                                                                                                                                                                                                                                                                    |
|                                                                                                              | LOT 4                                                                      | Miami Beach, FL 33139<br>Folio:02-4203-009-4440                                                                                                                                                                                                                                                                                                                                                                                                                                                                                                                                                                                                                                                                                                                                                                                                                                                                                                                                                                                                       |
|                                                                                                              | BLOCK 70                                                                   | OIDIO DESIGN STUDIO                                                                                                                                                                                                                                                                                                                                                                                                                                                                                                                                                                                                                                                                                                                                                                                                                                                                                                                                                                                                                                   |
| 20' ALLEY   <br>9' ASPHALT   <br> | LOT 5<br>BLOCK 70                                                          | 333 SE 2nd AVE<br>MIAMI, FL 33131<br>Tel: 786.218.5335<br>License #AA 26002467<br>WWW.CASTELLANOSDESIGN.COM                                                                                                                                                                                                                                                                                                                                                                                                                                                                                                                                                                                                                                                                                                                                                                                                                                                                                                                                           |
|                                                                                                              | LOT 6<br>BLOCK 70                                                          |                                                                                                                                                                                                                                                                                                                                                                                                                                                                                                                                                                                                                                                                                                                                                                                                                                                                                                                                                                                                                                                       |
|                                                                                                              |                                                                            | ALL DRAWN AND WRITTEN MATERIAL CONTAINED HEREIN IS THE SOLE<br>PROPERTY OF CASTELLANOS DESIGN STUDIO, LLC. AND MAY NOT BE<br>DUPLICATED, PUBLISHED, DISCLOSED OR USED WITHOUT EXPRESS WRITTEN<br>CONSENT OF CASTELLANOS DESIGN STUDIO, LLC.<br>THE DRAWINGS ARE SCOPE DOCUMENTS WHICH INDICATE THE GENERAL<br>SCOPE OF WORK, AND SUCH, DO NOT NECESSARILY DESCRIBE ALL WORK<br>REQUIRED FOR THE FULL PERFORMANCE AND COMPLETION OF THE WORK.<br>GENERAL CONTRACTOR IS TO FURNISH AND INSTALL ALL ITEMS REQUIRED<br>FOR THE PROPER COMPLETION OF ITS WORK WITHOUT ADJUSTMENT TO<br>THE CONTRACT AMOUNT UNLESS SCOPE OF WORK CHANGES FROM THAT<br>INDICATED ON THE DRAWINGS. IN THE EVENT OF A CONFLICT WITHIN OR<br>AMONG THE CONTRACT DOCUMENTS, THAT DOCUMENT PLACING THE<br>GREATEST BURDEN UPON GENERAL CONTRACTOR SHALL GOVERN. THE<br>GENERAL CONTRACT OR SHALL CAREFULLY STUDY AND COMPARE ALL<br>DRAWINGS, REPORTING ANY ERROR, INCONSISTENCY OR OMISSION HE MAY<br>DISCOVER AND REPORT TO CDS AND IN NO CASE SHALL PROCEED IN<br>UNCERTAINTY. |
| 921                                                                                                          | 7 Jefferson Ave7                                                           | SEAL :                                                                                                                                                                                                                                                                                                                                                                                                                                                                                                                                                                                                                                                                                                                                                                                                                                                                                                                                                                                                                                                |
|                                                                                                              |                                                                            | WESLEY ART CASTELLANOS<br>FLORIDA ARCHITECT LICENSE AR 96133<br>PROJECT NO : 2015-02<br>DEMOLITION                                                                                                                                                                                                                                                                                                                                                                                                                                                                                                                                                                                                                                                                                                                                                                                                                                                                                                                                                    |
|                                                                                                              | N                                                                          | ARCHITECTURAL<br>SITE PLAN                                                                                                                                                                                                                                                                                                                                                                                                                                                                                                                                                                                                                                                                                                                                                                                                                                                                                                                                                                                                                            |
|                                                                                                              | SCALE : NTS                                                                | CHECKED BY : WC SHEET NO :<br>DRAWN BY :<br>SCALE: AS NOTED<br>© 2015 BY CDS                                                                                                                                                                                                                                                                                                                                                                                                                                                                                                                                                                                                                                                                                                                                                                                                                                                                                                                                                                          |