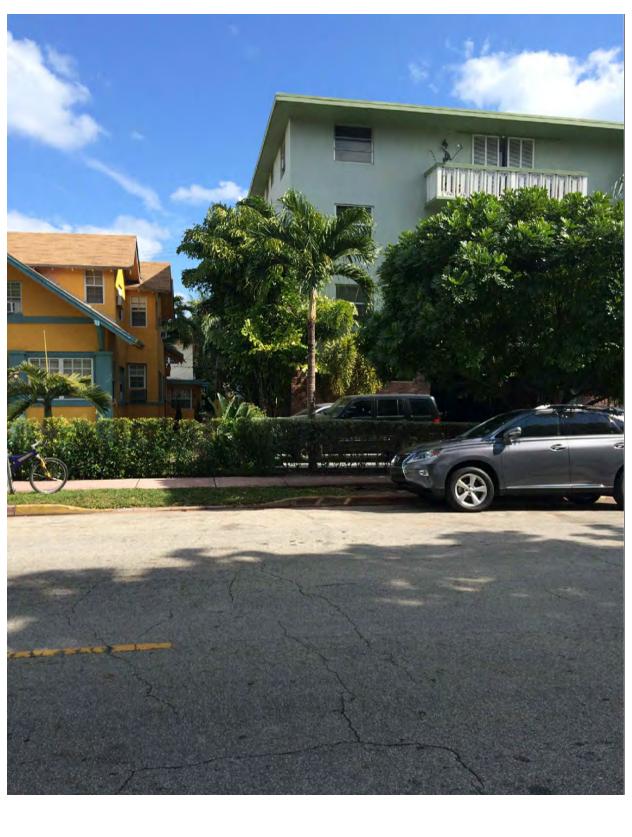

SEAL :

927 Jefferson Ave. –

 WESLEY ART CASTELLANOS

 FLORIDA ARCHITECT LICENSE AR 96133

 PROJECT NO : 2015-02

 SURROUNDING

 AREA AT

 JEFFERSON