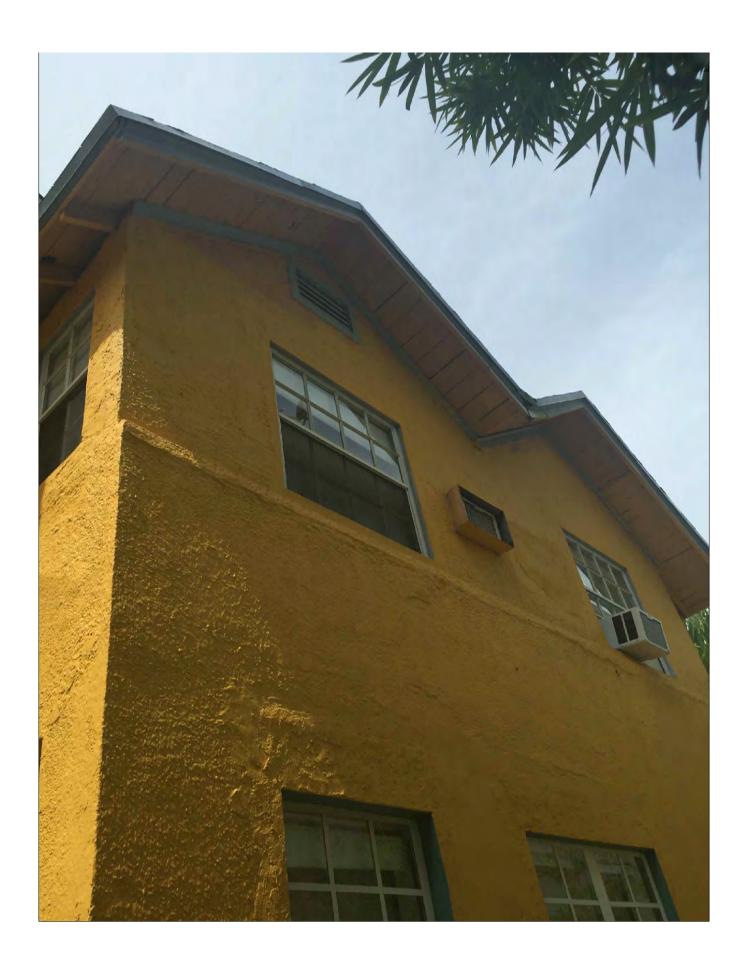

SEAL :

927 Jefferson Ave. –

 WESLEY ART CASTELLANOS

 FLORIDA ARCHITECT LICENSE AR 96133

 PROJECT NO : 2015-02

 SURROUNDING

 AREA AT

 JEFFERSON

 AVE,

 CHECKED BY : WC

 DRAWN BY :

 SCALE: AS NOTED

 IC 2015 BY CDS

**FACING NORTH** SCALE : N/A