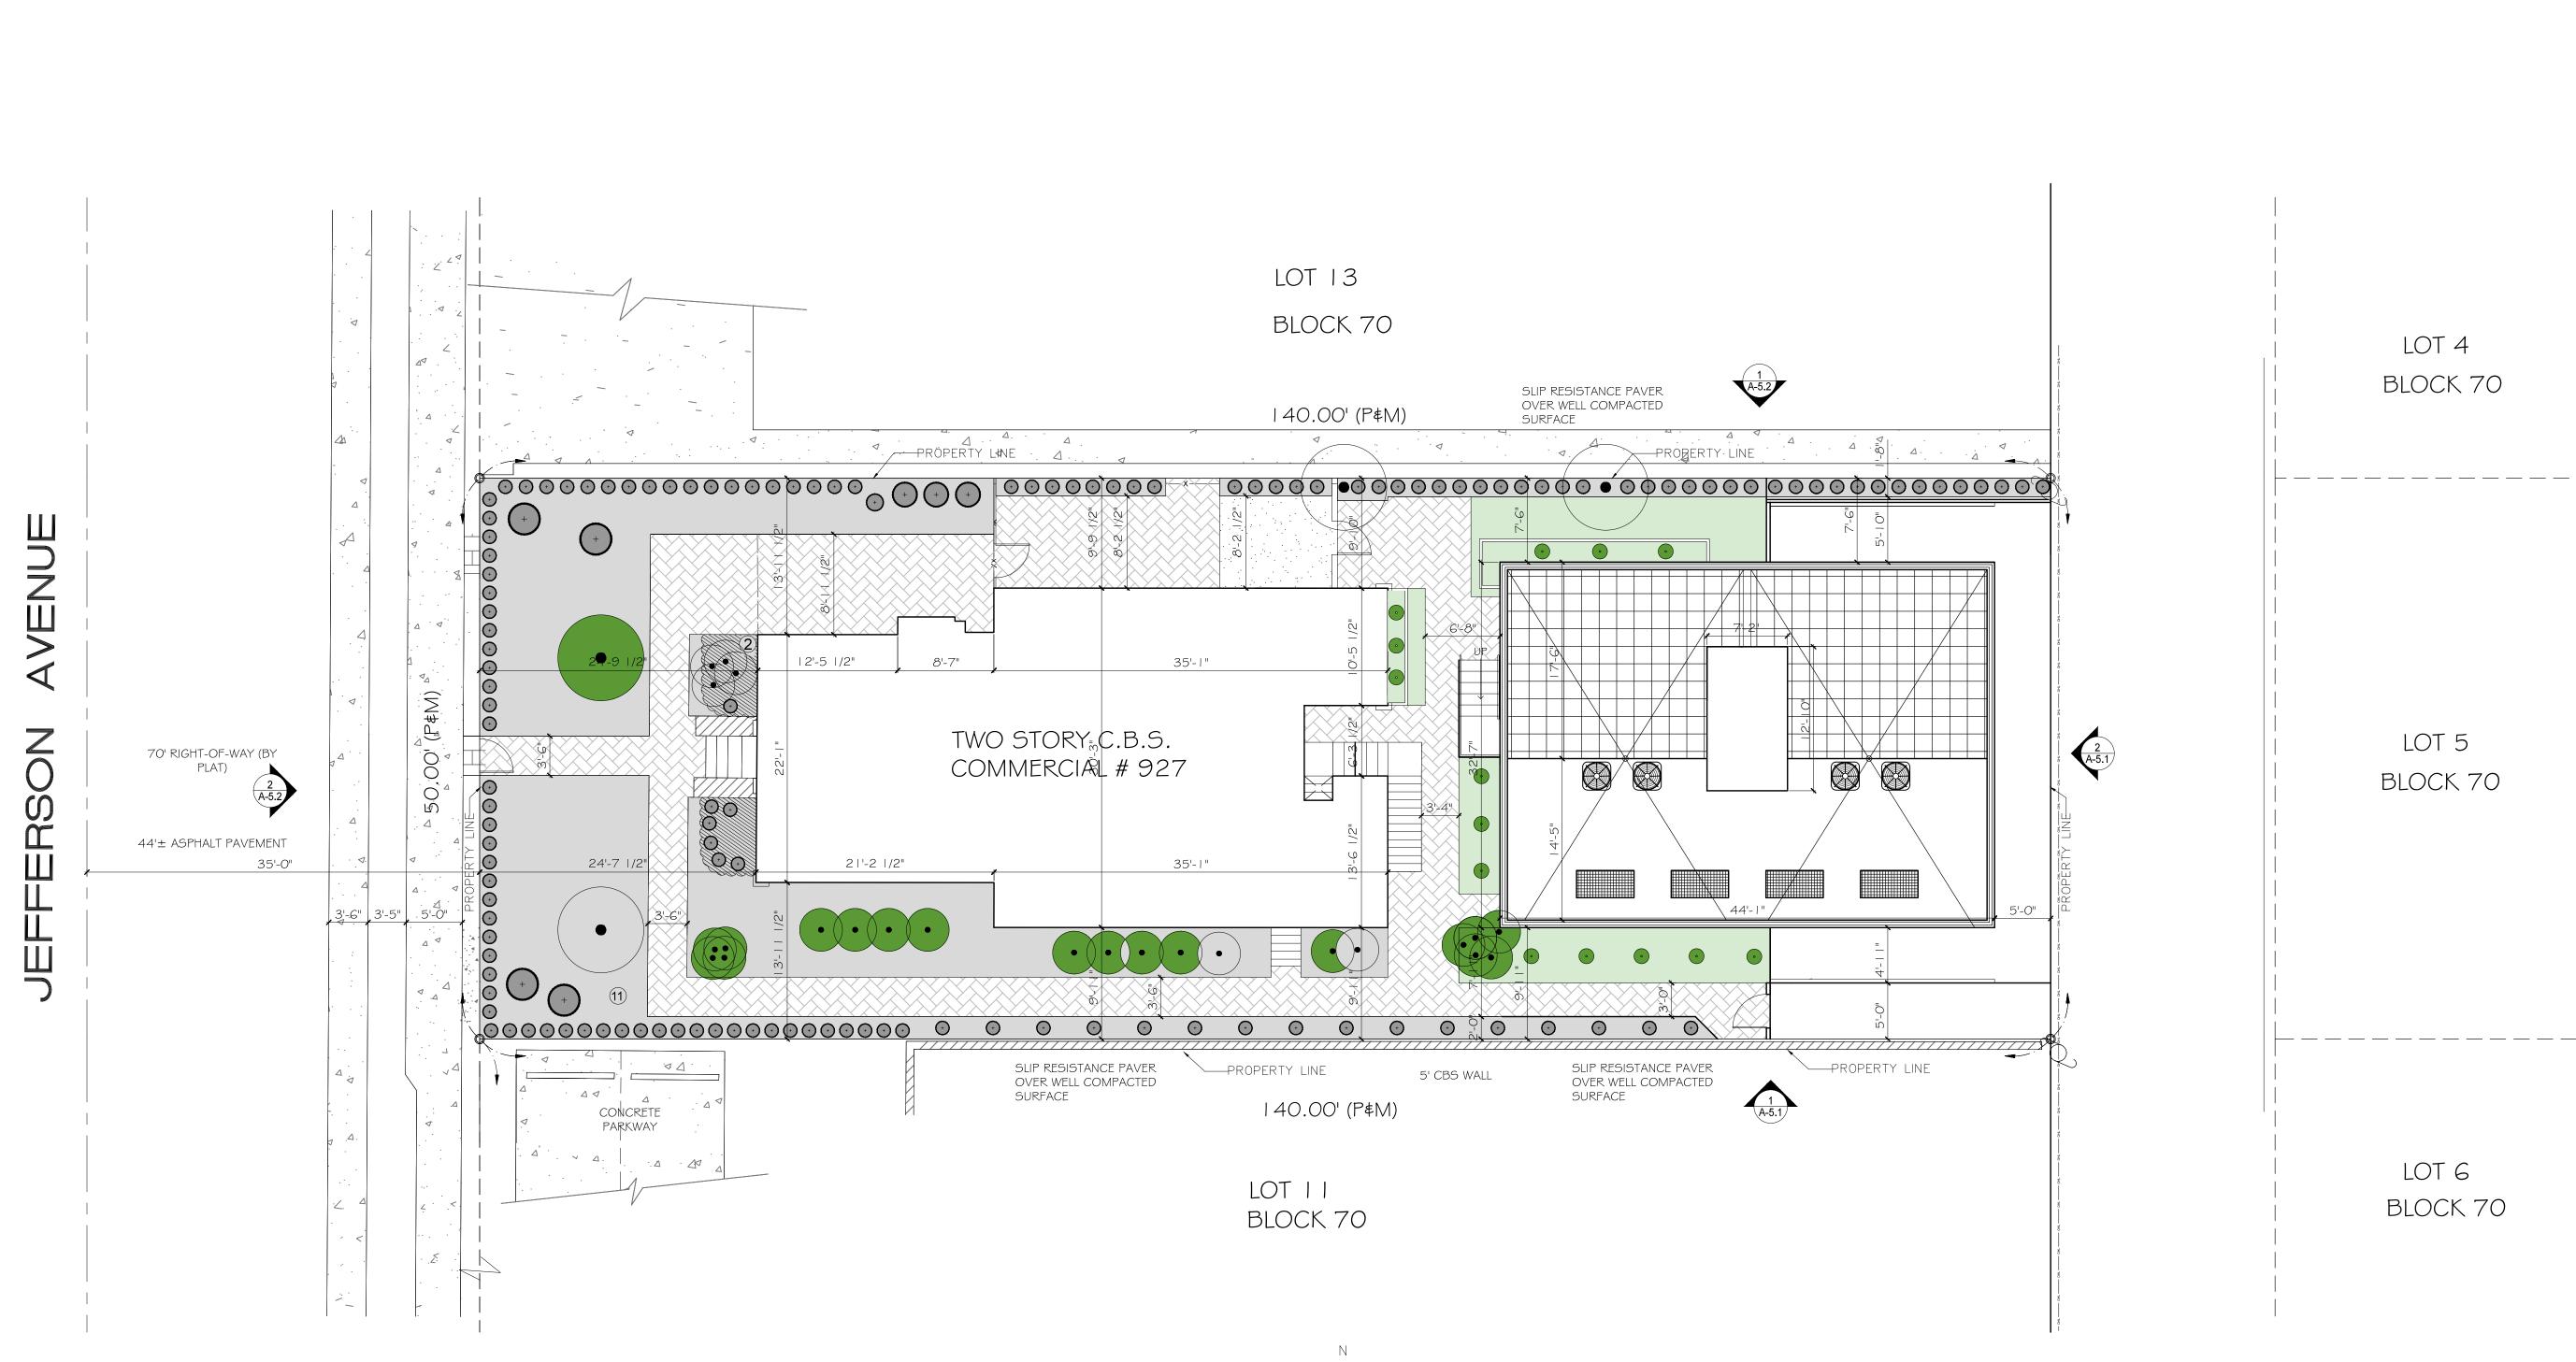

## DRAWING INDEX

- A0-0 TITLE SHEET
  BOUNDARY SURVEY
  AS-1 EXISTING ARCHITECTURAL SITE PLAN
  D-1 DEMOLITION ARCHITECTURAL SITE PLAN
  AS-2 PROPOSED ARCHITECTURAL SITE PLAN
  AS-3 AERIAL SITE PHOTOS
  AS-4.1 SURROUNDING AREA AT JEFFERSON AVE
  AS-4.2 DETAIL PHOTOS OF EXISTING BUILDING TO REMAIN
  AS-4.3 DETAIL PHOTOS OF EXISTING BUILDING TO BE DEMOLISH
  AS-4.4 SURROUNDING AREA AT MERIDIAN CT.
  GN-1 PROJECT DATA & INFORMATION
  GN-2 FLOOR AREA RATIO (FAR) CALCULATION
  LANDSCAPING DRAWING LIST ISHED

### 55 DISPOSITION PLANS LANDSCAPING PLAN & PLANT LIST

- ARCHITECTURAL DRAWING LIST

- AX-1.1 EXISTING FIRST FLOOR PLAN
  AX-1.2 EXISTING SECOND FLOOR PLAN
  D-1.1 DEMOLITION FIRST FLOOR PLAN
  A-1.1 PROPOSED FIRST FLOOR PLAN
  A-1.2 PROPOSED FIRST FLOOR PLAN
  A-1.3 PROPOSED THIRD FLOOR PLAN
  A-5.1 EXISTING AND PROPOSED EAST ELEVATIONS
  A-5.2 EXISTING AND PROPOSED WEST ELEVATIONS
  A-5.3 PROPOSED SOUTH & NORTH ELEVATIONS
  A-5.4 PROPOSED SUTH & NORTH ELEVATIONS
  A-5.5 PROPOSED SUTH & NORTH ELEVATIONS
  A-5.6 EXISTING BUILDING RESTORATION ELEVATIONS
  A-6.1 PROPOSED SECTION
  A-7.1 PROPOSED RENDERINGS JEFFERSON AVE
  A-7.2 PROPOSED RENDERINGS JEFFERSON AVE
  A-7.3 PROPOSED RENDERINGS MERIDIAN CT. (ALLEY)
  A-7.4 PROPOSED AERIAL RENDERINGS
- ×-× BACK COVERSHEET