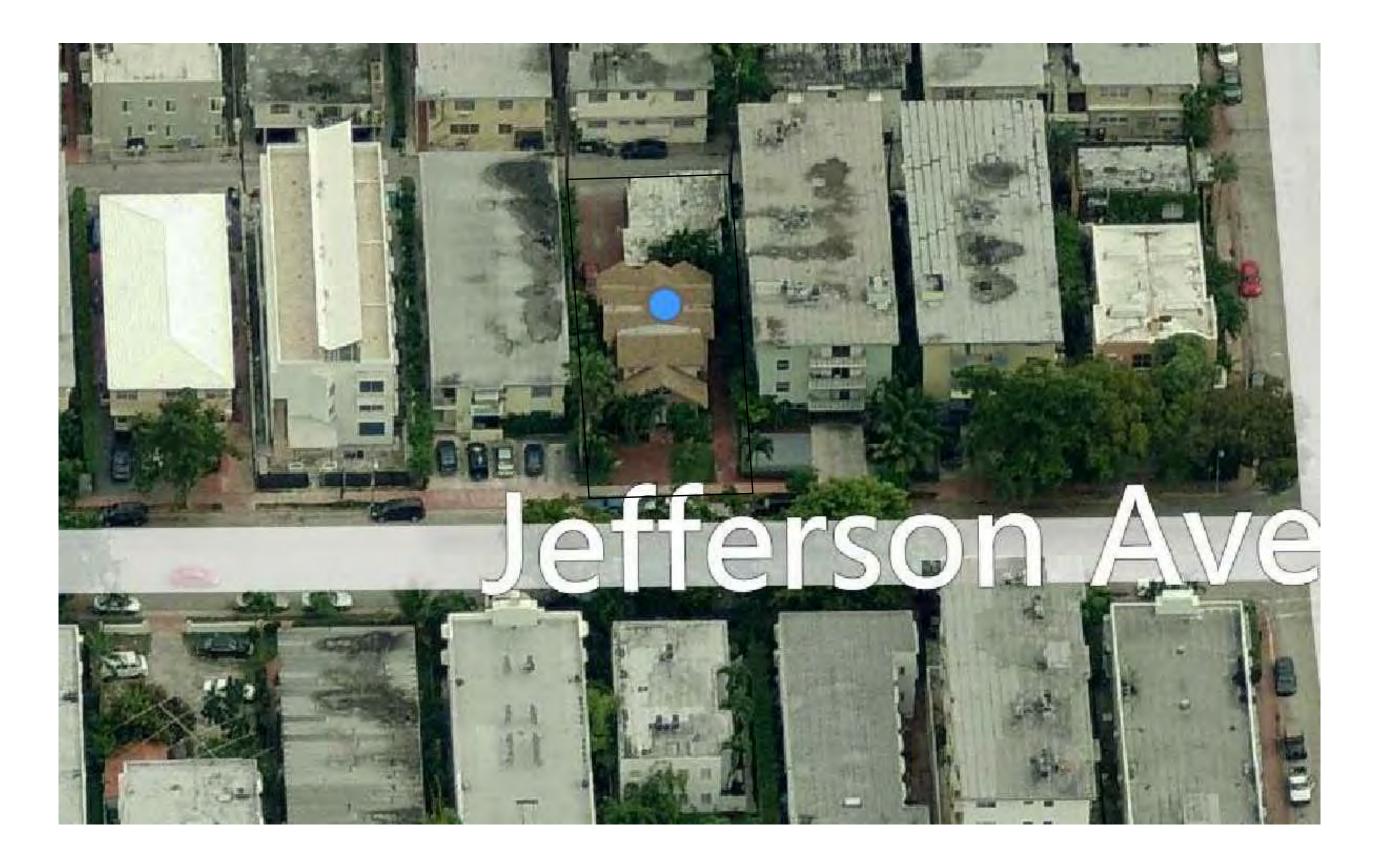

SEAL :

927 Jefferson Ave. –

 WESLEY ART CASTELLANOS

 FLORIDA ARCHITECT LICENSE AR 96133

 PROJECT NO : 2015-02

 SURROUNDING

 AREA AT

 JEFFERSON

 AVE,

 CHECKED BY : WC

 DRAWN BY :

 SCALE: AS NOTED

 IC 2015 BY CDS

**FACING NORTH** SCALE : N/A