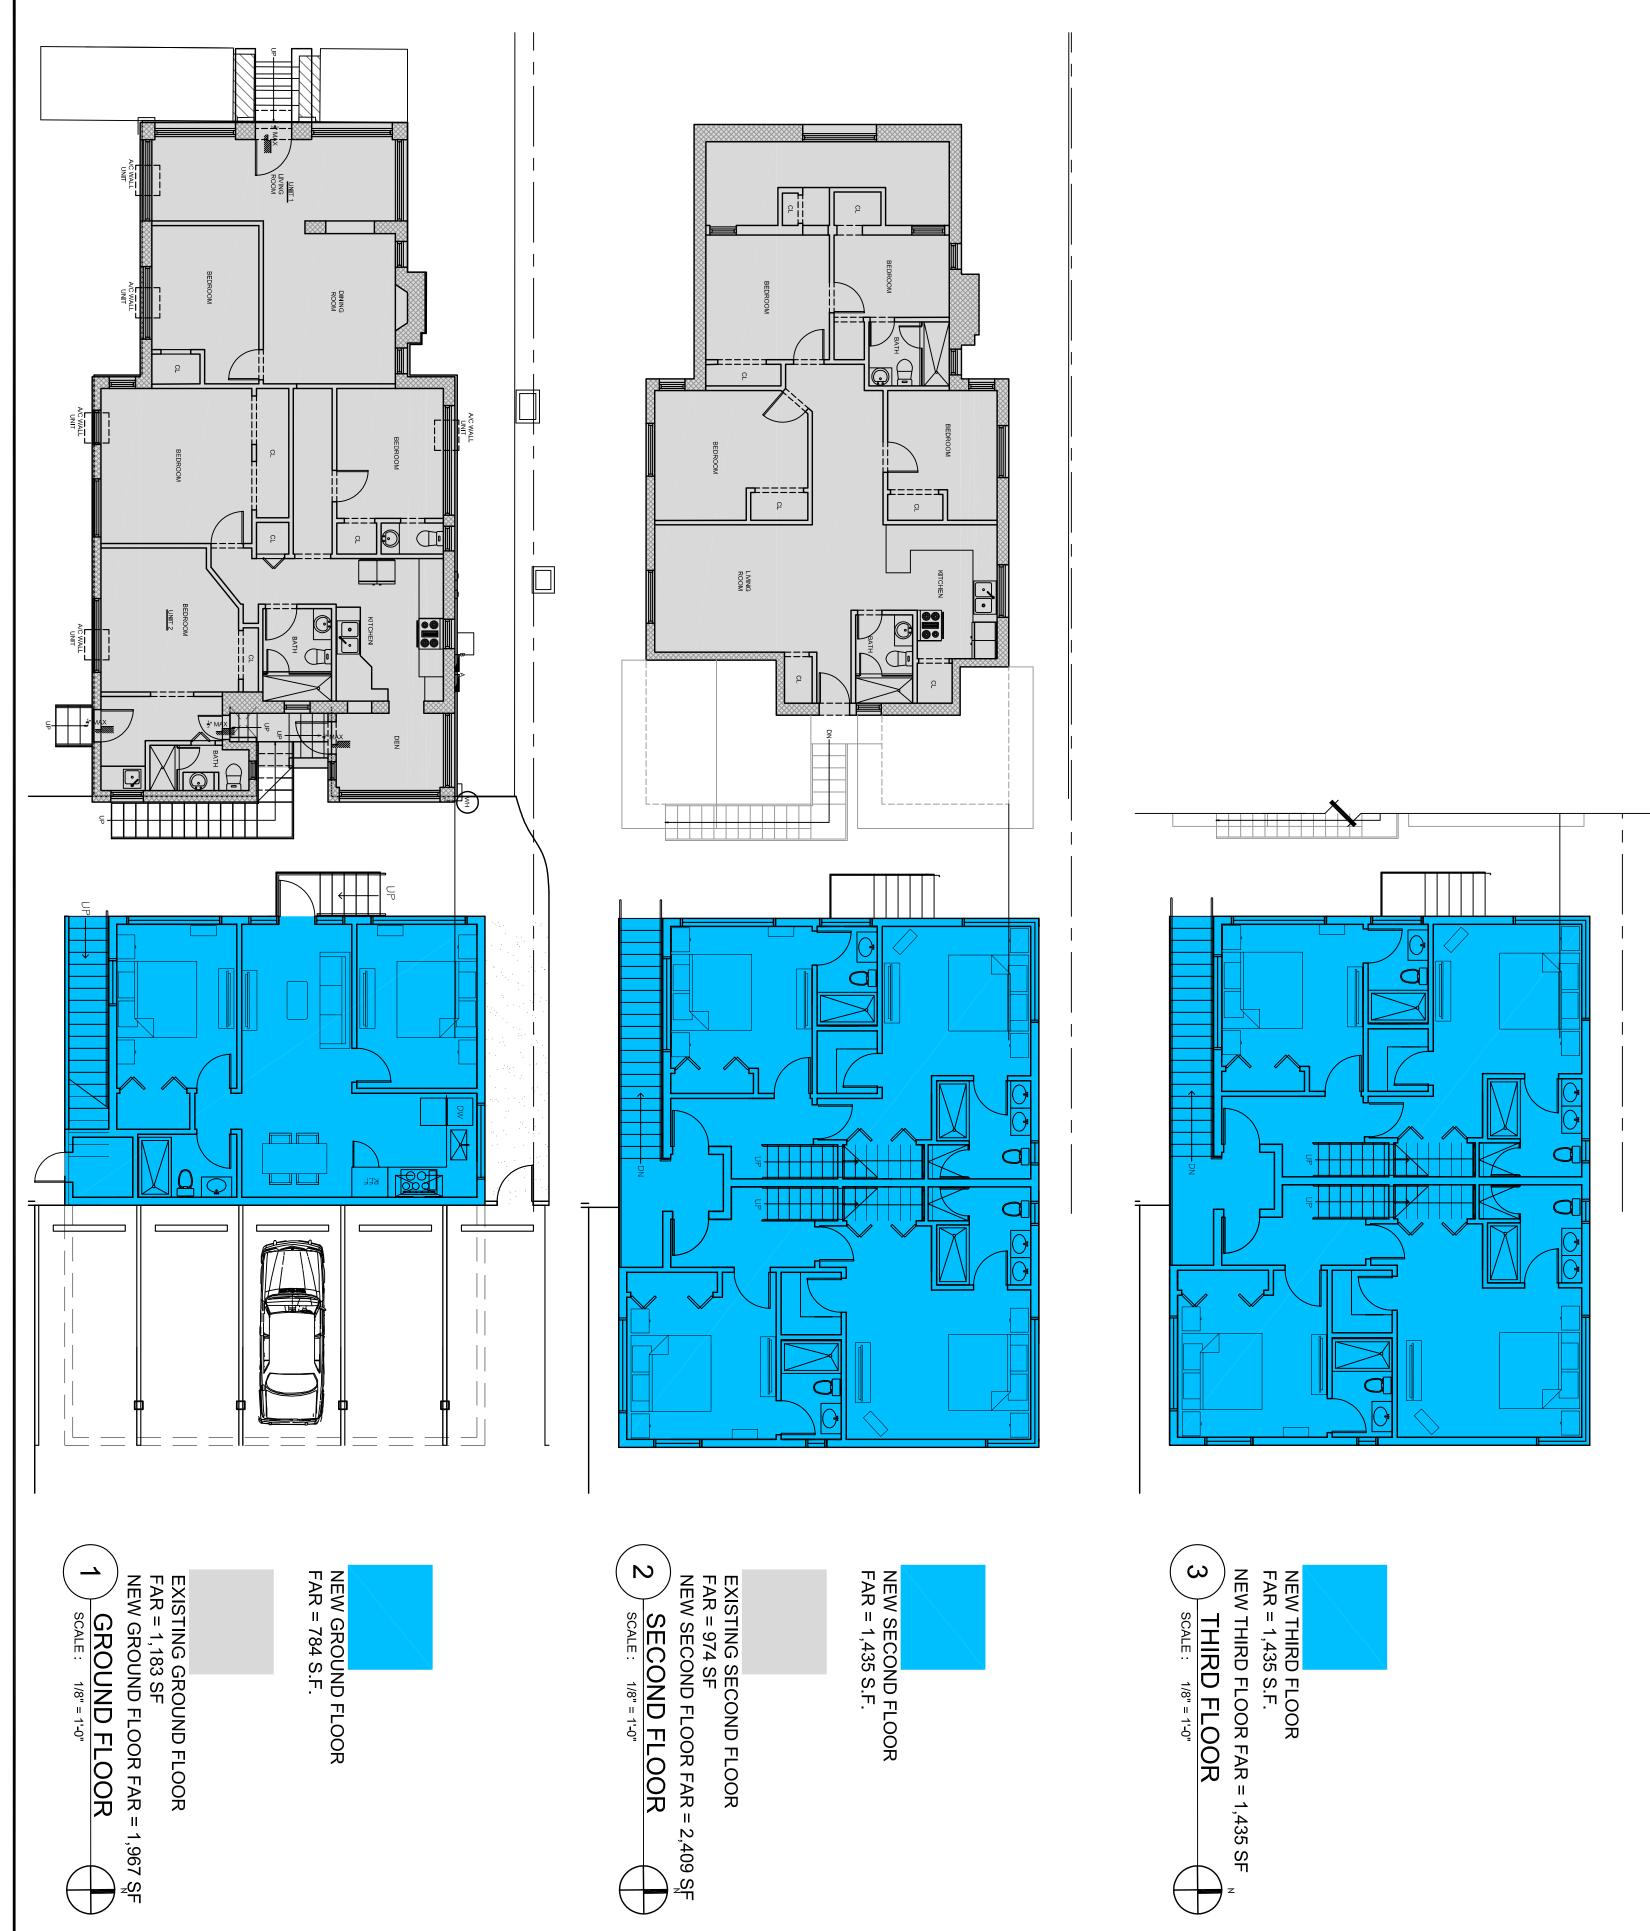

### 927 Jefferson Ave. $\neg$

| ZONING                                                                                 | INFORMA                            | TION                         |                  |                      | DATA TABLES                                                                                                          |                     |               |
|----------------------------------------------------------------------------------------|------------------------------------|------------------------------|------------------|----------------------|----------------------------------------------------------------------------------------------------------------------|---------------------|---------------|
| Address:<br>Board and File numbers:                                                    | 927 Jefferson /<br>Historic Preser | on Avenue<br>servation Board | ard - HPB No.    | 0. 7576              | EXIST                                                                                                                | TO REMAIN           |               |
| Numb<br>Constr                                                                         | 2-420<br>925                       | .4440<br>Zoning              | istrict:         | R                    | 1) GROUND FLOOR 4BR/ 3.5 BATHS                                                                                       | 1,183<br>074        | Sq<br>₽<br>₽  |
| Adjusted grade (Flood+Grade/2):                                                        | 9'-0" + 1'-0"                      | Lot Area:                    | ea:              | 6 <sup>-3</sup> "    | OTAGE - BUILDING "A"                                                                                                 | REMAIN 2,137        | Sq. Ft.       |
| 5<br>7<br>2<br>2<br>7                                                                  |                                    | Lot Depth                    | nit Siz          | 10'-0                | PARKING - 2 PARKING SPACES                                                                                           | 20' x 8'            | I             |
| Inimum Unit Size:                                                                      | 695 s.t.<br>R1                     | Proposed Use:                | Unit Size        | 1,162 s.t.<br>R1&R2  | EXISTING DATA TABLE BUILDING "B"                                                                                     | TO DEMOLISH         |               |
| Height                                                                                 | Maximum<br>35'-0"                  | Existing<br>25'-0"           | Proposed         | Deficiencies<br>None | Sq.Ft. BY FLOOR<br>1) GROUND FLOOR 2 UNITS                                                                           | 978                 | Sq. Ft.       |
| Number of Stories                                                                      |                                    |                              |                  | None                 | EACH UNIT - 1BR/1 BATH                                                                                               |                     | -             |
| -AR (1.25)<br>Gross Square Footage                                                     | 8,750 s.f.                         | 3,388 s.f.                   | 5,883 s.f        | None                 | TOTAL SQUARE FOOTAGE - BUILD "B" DEMO                                                                                | 978                 | Sq. Ft.       |
| y Use R1                                                                               | Bldg "A" R1                        |                              | " R2(3,          | 746) =5,883          |                                                                                                                      |                     |               |
| Number of Units Residential                                                            | N G                                |                              | Ν                | None                 |                                                                                                                      |                     |               |
| ៲ភៈ                                                                                    | N/A                                |                              | 1                |                      | POSED DATA TABLE                                                                                                     | BUILDING "B"        |               |
| Occupant Load                                                                          | N/A                                |                              |                  |                      | Sq.Ft. BY FLOOR                                                                                                      | 707                 |               |
| Setbacks<br>Subterranean: N/A                                                          | Required                           | Existing                     | Proposed         | Deficiencies         | SECOND FLOOR                                                                                                         | /84<br>1,435        | Sq. Ft.       |
| Setback:                                                                               | N/A                                |                              |                  |                      | ROOF TOP BULKHEAD                                                                                                    | 1,435<br>92         |               |
| Side Setback:                                                                          | N/A                                |                              |                  |                      | TOTAL SQUARE FOOTAGE                                                                                                 | 3,746               |               |
| Side Setback facing street:                                                            | N/A                                |                              |                  |                      | BATH IN                                                                                                              | 695                 |               |
|                                                                                        |                                    |                              |                  |                      | 2) 3 BED/ 3 BATH IN SECOND/THIRD FLOOR                                                                               | OR 1,329            | So Ft         |
| t Setback<br>Setback                                                                   | 20'-0"<br>5'-0"                    | 110'-0"<br>3'-0"             | 115'-0"<br>2'-2" | None<br>Variance#3   | 5 PARKING SPACES                                                                                                     |                     | ୍ର<br>ଜୁ<br>- |
| Side Setback (Sourr).                                                                  | A/N<br>0- c                        | 0- 0                         | ບ<br>            | NOTE                 |                                                                                                                      | П                   |               |
| Rear Setback:<br>Pedestal (New Structure):                                             | 5'-0"                              | 5'-0"                        | 5'-0"            | None                 | LOT SIZE                                                                                                             |                     | Sq. Ft.       |
| -ront Setback:                                                                         | 20'-0"                             | 24'-9"                       | 24'-9"<br>7' 6"  | Existing             | MAX ALLOWABLE FAR                                                                                                    | × 1.25              | Sq. Ft.       |
| Side Setback (South):                                                                  | 7'-6"                              | 9'-11"                       |                  | None                 | EXISTING BUILDING "A" AREA                                                                                           |                     |               |
| Side Setback facing street:<br>Rear Setback:                                           | 5'-0"                              | 3'-10"                       | ວ <u>-</u> 0"    | None                 |                                                                                                                      | F. = 3,115          | Sq. Ft.       |
| Tower: (New Structure)                                                                 |                                    |                              |                  |                      | TOTAL OF REMAINING                                                                                                   | - 978<br>S.F. 2,137 |               |
| Front Setback:<br>Side Setback (North):                                                | 9'-10"                             | 94 <sup>-</sup> -10"         | 90'-0"<br>7'-6"  | None<br>Waiver 1     | ADDING PROPOSED BUILDING "B"                                                                                         | II +                | So Ft         |
| Setback                                                                                | 7'-6"                              | 9'-11"                       | 9'-11"           | None                 | \$                                                                                                                   |                     |               |
|                                                                                        | 5'-0"                              | 3'-10"                       | 5'-0"            | None                 | ALLOWABLE                                                                                                            | FAR 8,750           | Sq. Ft.       |
| Parking:<br>Parking District:                                                          | Required<br>RM-1                   | Existing<br>RM-1             | Proposed<br>RM-1 | Deficiencies<br>None | Restaurant, Cafe, Bars,<br>Lounges, Nightclubs                                                                       | Required            | Existing      |
| bace                                                                                   | <u>د</u>                           | <u>•</u> N                   | с сл             | Comply               | Type of Use                                                                                                          |                     |               |
| # or Parking spaces per use<br>Provide a separate chart for a<br>breakdown calculation | R-2 (5)                            | <u> </u>                     | U С              | Existing             | <ul> <li>52. I otal # of seats</li> <li>53. Total # of seats per venue</li> <li>54 Total occupant content</li> </ul> |                     |               |
| # of parking spaces per level<br>Provide a senarate chart for a                        |                                    |                              |                  |                      | 55. Occupant content per venue                                                                                       |                     |               |
| Parking Space Dimensions                                                               | 20'88'6"                           | 26'x13'                      | 20'x8'6"         |                      | 56. Is this a Contributing building?                                                                                 | Yes                 |               |
| Parking Space Configurations<br>(45o, 60o, 90o, parallel)                              | 900                                |                              |                  |                      | District?                                                                                                            | Yes                 |               |
| Spaces<br>em Space                                                                     | 00                                 | 00                           | 00               |                      |                                                                                                                      |                     |               |
| Drive Aisle width                                                                      | N/A                                |                              |                  |                      |                                                                                                                      |                     |               |
| op Off                                                                                 | N/A                                |                              |                  |                      |                                                                                                                      |                     |               |
| Collection Areas                                                                       | MM                                 |                              |                  |                      |                                                                                                                      |                     |               |
| Racks                                                                                  | N/A                                |                              |                  |                      |                                                                                                                      |                     |               |