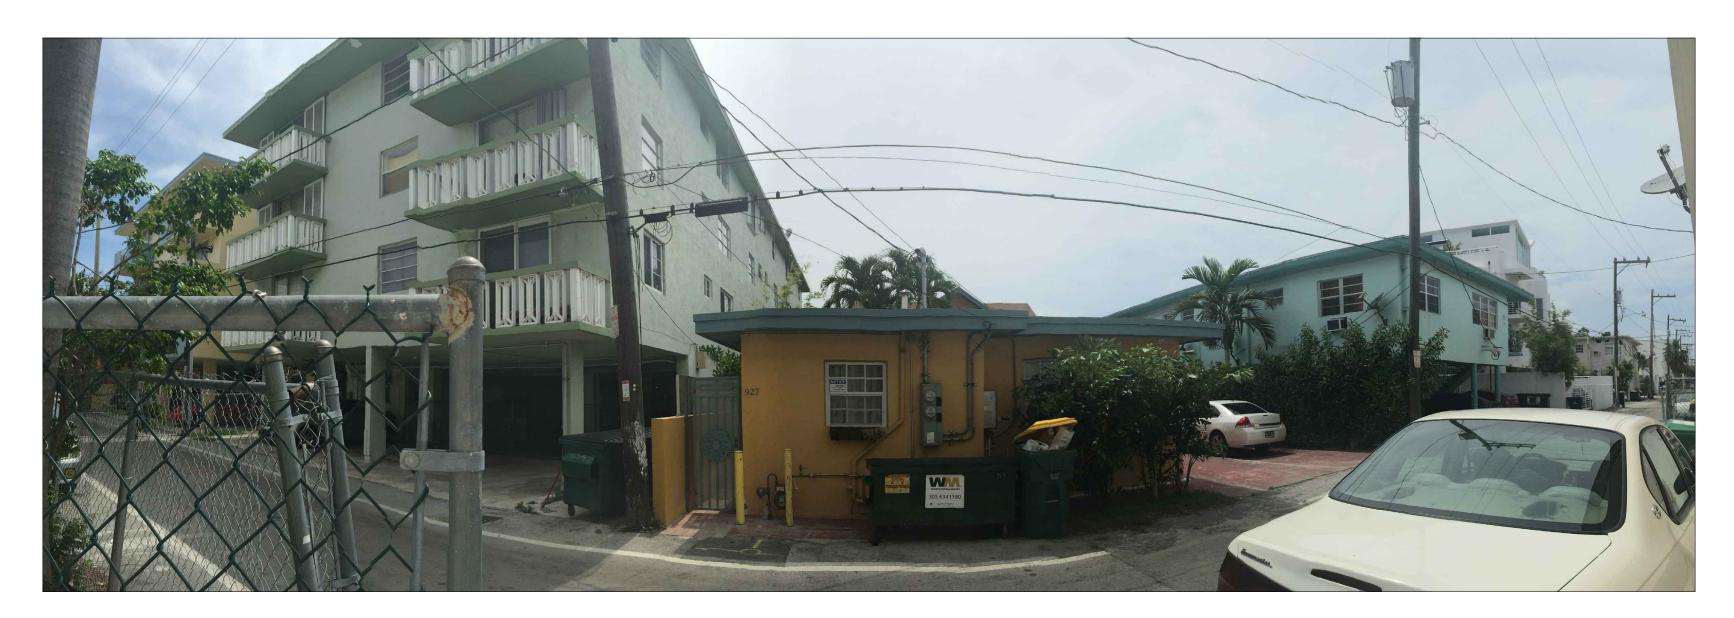

SEAL :

927 Jefferson Ave. –

 WESLEY ART CASTELLANOS

 FLORIDA ARCHITECT LICENSE AR 96133

 PROJECT NO : 2015-02

 SURROUNDING

 AREA AT

 JEFFERSON

 AVE,

 CHECKED BY : WC

 DRAWN BY :

 SCALE: AS NOTED

 IC 2015 BY CDS

**FACING NORTH** SCALE : N/A