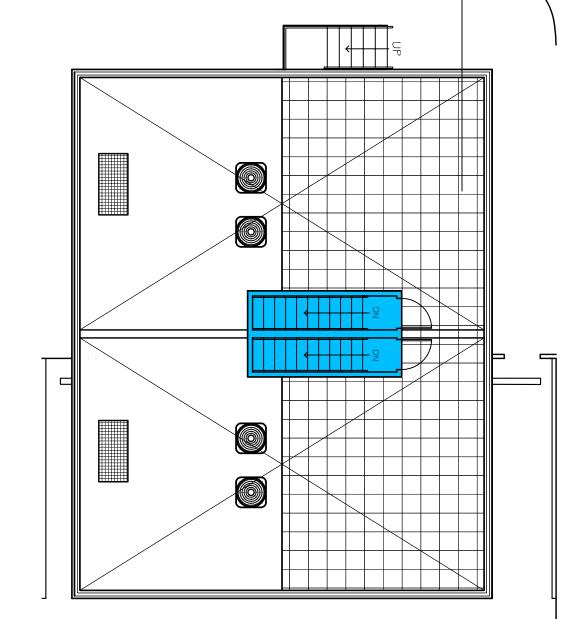

### 927 Jefferson Ave. $\neg$

| ZONING                                                                                 | INFORMA                            | TION                         |                  |                      | DATA TABLES                                                                                                          |                     |               |
|----------------------------------------------------------------------------------------|------------------------------------|------------------------------|------------------|----------------------|----------------------------------------------------------------------------------------------------------------------|---------------------|---------------|
| Address:<br>Board and File numbers:                                                    | 927 Jefferson /<br>Historic Preser | on Avenue<br>servation Board | ard - HPB No.    | 0. 7576              | EXIST                                                                                                                | TO REMAIN           |               |
| Numb<br>Constr                                                                         | 2-420<br>925                       | .4440<br>Zoning              | istrict:         | R                    | 1) GROUND FLOOR 4BR/ 3.5 BATHS                                                                                       | 1,183<br>074        | Sq<br>₽<br>₽  |
| Adjusted grade (Flood+Grade/2):                                                        | 9'-0" + 1'-0"                      | Lot Area:                    | ea:              | 6 <sup>-3</sup> "    | OTAGE - BUILDING "A"                                                                                                 | REMAIN 2,137        | Sq. Ft.       |
| 5<br>7<br>2<br>2<br>7                                                                  |                                    | Lot Depth                    | nit Siz          | 10'-0                | PARKING - 2 PARKING SPACES                                                                                           | 20' x 8'            | I             |
| Inimum Unit Size:                                                                      | 695 s.t.<br>R1                     | Proposed Use:                | Unit Size        | 1,162 s.t.<br>R1&R2  | EXISTING DATA TABLE BUILDING "B"                                                                                     | TO DEMOLISH         |               |
| Height                                                                                 | Maximum<br>35'-0"                  | Existing<br>25'-0"           | Proposed         | Deficiencies<br>None | Sq.Ft. BY FLOOR<br>1) GROUND FLOOR 2 UNITS                                                                           | 978                 | Sq. Ft.       |
| Number of Stories                                                                      |                                    |                              |                  | None                 | EACH UNIT - 1BR/1 BATH                                                                                               |                     | -             |
| -AR (1.25)<br>Gross Square Footage                                                     | 8,750 s.f.                         | 3,388 s.f.                   | 5,883 s.f        | None                 | TOTAL SQUARE FOOTAGE - BUILD "B" DEMO                                                                                | 978                 | Sq. Ft.       |
| y Use R1                                                                               | Bldg "A" R1                        |                              | " R2(3,          | 746) =5,883          |                                                                                                                      |                     |               |
| Number of Units Residential                                                            | N G                                |                              | Ν                | None                 |                                                                                                                      |                     |               |
| ៲ភៈ                                                                                    | N/A                                |                              | 1                |                      | POSED DATA TABLE                                                                                                     | BUILDING "B"        |               |
| Occupant Load                                                                          | N/A                                |                              |                  |                      | Sq.Ft. BY FLOOR                                                                                                      | 707                 |               |
| Setbacks<br>Subterranean: N/A                                                          | Required                           | Existing                     | Proposed         | Deficiencies         | SECOND FLOOR                                                                                                         | /84<br>1,435        | Sq. Ft.       |
| Setback:                                                                               | N/A                                |                              |                  |                      | ROOF TOP BULKHEAD                                                                                                    | 1,435<br>92         |               |
| Side Setback:                                                                          | N/A                                |                              |                  |                      | TOTAL SQUARE FOOTAGE                                                                                                 | 3,746               |               |
| Side Setback facing street:                                                            | N/A                                |                              |                  |                      | BATH IN                                                                                                              | 695                 |               |
|                                                                                        |                                    |                              |                  |                      | 2) 3 BED/ 3 BATH IN SECOND/THIRD FLOOR                                                                               | OR 1,329            | So Ft         |
| t Setback<br>Setback                                                                   | 20'-0"<br>5'-0"                    | 110'-0"<br>3'-0"             | 115'-0"<br>2'-2" | None<br>Variance#3   | 5 PARKING SPACES                                                                                                     |                     | ୍ର<br>ଜୁ<br>- |
| Side Setback (Sourr).                                                                  | A/N<br>0- c                        | 0- 0                         | ບ<br>            | NOTE                 |                                                                                                                      | П                   |               |
| Rear Setback:<br>Pedestal (New Structure):                                             | 5'-0"                              | 5'-0"                        | 5'-0"            | None                 | LOT SIZE                                                                                                             |                     | Sq. Ft.       |
| -ront Setback:                                                                         | 20'-0"                             | 24'-9"                       | 24'-9"<br>7' 6"  | Existing             | MAX ALLOWABLE FAR                                                                                                    | × 1.25              | Sq. Ft.       |
| Side Setback (South):                                                                  | 7'-6"                              | 9'-11"                       |                  | None                 | EXISTING BUILDING "A" AREA                                                                                           |                     |               |
| Side Setback facing street:<br>Rear Setback:                                           | 5'-0"                              | 3'-10"                       | ວ <u>-</u> 0"    | None                 |                                                                                                                      | F. = 3,115          | Sq. Ft.       |
| Tower: (New Structure)                                                                 |                                    |                              |                  |                      | TOTAL OF REMAINING                                                                                                   | - 978<br>S.F. 2,137 |               |
| Front Setback:<br>Side Setback (North):                                                | 9'-10"                             | 94 <sup>-</sup> -10"         | 90'-0"<br>7'-6"  | None<br>Waiver 1     | ADDING PROPOSED BUILDING "B"                                                                                         | II +                | So Ft         |
| Setback                                                                                | 7'-6"                              | 9'-11"                       | 9'-11"           | None                 | \$                                                                                                                   |                     |               |
|                                                                                        | 5'-0"                              | 3'-10"                       | 5'-0"            | None                 | ALLOWABLE                                                                                                            | FAR 8,750           | Sq. Ft.       |
| Parking:<br>Parking District:                                                          | Required<br>RM-1                   | Existing<br>RM-1             | Proposed<br>RM-1 | Deficiencies<br>None | Restaurant, Cafe, Bars,<br>Lounges, Nightclubs                                                                       | Required            | Existing      |
| bace                                                                                   | <u>د</u>                           | <u>•</u> N                   | с сл             | Comply               | Type of Use                                                                                                          |                     |               |
| # or Parking spaces per use<br>Provide a separate chart for a<br>breakdown calculation | R-2 (5)                            | <u> </u>                     | U С              | Existing             | <ul> <li>52. I otal # of seats</li> <li>53. Total # of seats per venue</li> <li>54 Total occupant content</li> </ul> |                     |               |
| # of parking spaces per level<br>Provide a senarate chart for a                        |                                    |                              |                  |                      | 55. Occupant content per venue                                                                                       |                     |               |
| Parking Space Dimensions                                                               | 20'88'6"                           | 26'x13'                      | 20'x8'6"         |                      | 56. Is this a Contributing building?                                                                                 | Yes                 |               |
| Parking Space Configurations<br>(45o, 60o, 90o, parallel)                              | 900                                |                              |                  |                      | District?                                                                                                            | Yes                 |               |
| Spaces<br>em Space                                                                     | 00                                 | 00                           | 00               |                      |                                                                                                                      |                     |               |
| Drive Aisle width                                                                      | N/A                                |                              |                  |                      |                                                                                                                      |                     |               |
| op Off                                                                                 | N/A                                |                              |                  |                      |                                                                                                                      |                     |               |
| Collection Areas                                                                       | MM                                 |                              |                  |                      |                                                                                                                      |                     |               |
| Racks                                                                                  | N/A                                |                              |                  |                      |                                                                                                                      |                     |               |