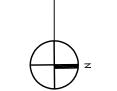

### 927 Jefferson Ave. $\neg$

| ZONING                                                                                 | INFORMA                            | TION                         |                  |                      | DATA TABLES                                                                                                          |                     |               |
|----------------------------------------------------------------------------------------|------------------------------------|------------------------------|------------------|----------------------|----------------------------------------------------------------------------------------------------------------------|---------------------|---------------|
| Address:<br>Board and File numbers:                                                    | 927 Jefferson /<br>Historic Preser | on Avenue<br>servation Board | ard - HPB No.    | 0. 7576              | EXIST                                                                                                                | TO REMAIN           |               |
| Numb<br>Constr                                                                         | 2-420<br>925                       | .4440<br>Zoning              | istrict:         | R                    | 1) GROUND FLOOR 4BR/ 3.5 BATHS                                                                                       | 1,183<br>074        | Sq<br>₽<br>₽  |
| Adjusted grade (Flood+Grade/2):                                                        | 9'-0" + 1'-0"                      | Lot Area:                    | ea:              | 6 <sup>-3</sup> "    | OTAGE - BUILDING "A"                                                                                                 | REMAIN 2,137        | Sq. Ft.       |
| 5<br>7<br>2<br>2<br>7                                                                  |                                    | Lot Depth                    | nit Siz          | 10'-0                | PARKING - 2 PARKING SPACES                                                                                           | 20' x 8'            | I             |
| Inimum Unit Size:                                                                      | 695 s.t.<br>R1                     | Proposed Use:                | Unit Size        | 1,162 s.t.<br>R1&R2  | EXISTING DATA TABLE BUILDING "B"                                                                                     | TO DEMOLISH         |               |
| Height                                                                                 | Maximum<br>35'-0"                  | Existing<br>25'-0"           | Proposed         | Deficiencies<br>None | Sq.Ft. BY FLOOR<br>1) GROUND FLOOR 2 UNITS                                                                           | 978                 | Sq. Ft.       |
| Number of Stories                                                                      |                                    |                              |                  | None                 | EACH UNIT - 1BR/1 BATH                                                                                               |                     | -             |
| -AR (1.25)<br>Gross Square Footage                                                     | 8,750 s.f.                         | 3,388 s.f.                   | 5,883 s.f        | None                 | TOTAL SQUARE FOOTAGE - BUILD "B" DEMO                                                                                | 978                 | Sq. Ft.       |
| y Use R1                                                                               | Bldg "A" R1                        |                              | " R2(3,          | 746) =5,883          |                                                                                                                      |                     |               |
| Number of Units Residential                                                            | N G                                |                              | Ν                | None                 |                                                                                                                      |                     |               |
| ៲ភៈ                                                                                    | N/A                                |                              | 1                |                      | POSED DATA TABLE                                                                                                     | BUILDING "B"        |               |
| Occupant Load                                                                          | N/A                                |                              |                  |                      | Sq.Ft. BY FLOOR                                                                                                      | 707                 |               |
| Setbacks<br>Subterranean: N/A                                                          | Required                           | Existing                     | Proposed         | Deficiencies         | SECOND FLOOR                                                                                                         | /84<br>1,435        | Sq. Ft.       |
| Setback:                                                                               | N/A                                |                              |                  |                      | ROOF TOP BULKHEAD                                                                                                    | 1,435<br>92         |               |
| Side Setback:                                                                          | N/A                                |                              |                  |                      | TOTAL SQUARE FOOTAGE                                                                                                 | 3,746               |               |
| Side Setback facing street:                                                            | N/A                                |                              |                  |                      | BATH IN                                                                                                              | 695                 |               |
|                                                                                        |                                    |                              |                  |                      | 2) 3 BED/ 3 BATH IN SECOND/THIRD FLOOR                                                                               | OR 1,329            | So Ft         |
| t Setback<br>Setback                                                                   | 20'-0"<br>5'-0"                    | 110'-0"<br>3'-0"             | 115'-0"<br>2'-2" | None<br>Variance#3   | 5 PARKING SPACES                                                                                                     |                     | ୍ର<br>ଜୁ<br>- |
| Side Setback (Sourr).                                                                  | A/N<br>0- c                        | 0- 0                         | ບ<br>            | NOTE                 |                                                                                                                      | П                   |               |
| Rear Setback:<br>Pedestal (New Structure):                                             | 5'-0"                              | 5'-0"                        | 5'-0"            | None                 | LOT SIZE                                                                                                             |                     | Sq. Ft.       |
| -ront Setback:                                                                         | 20'-0"                             | 24'-9"                       | 24'-9"<br>7' 6"  | Existing             | MAX ALLOWABLE FAR                                                                                                    | × 1.25              | Sq. Ft.       |
| Side Setback (South):                                                                  | 7'-6"                              | 9'-11"                       |                  | None                 | EXISTING BUILDING "A" AREA                                                                                           |                     |               |
| Side Setback facing street:<br>Rear Setback:                                           | 5'-0"                              | 3'-10"                       | ວ <u>-</u> 0"    | None                 |                                                                                                                      | F. = 3,115          | Sq. Ft.       |
| Tower: (New Structure)                                                                 |                                    |                              |                  |                      | TOTAL OF REMAINING                                                                                                   | - 978<br>S.F. 2,137 |               |
| Front Setback:<br>Side Setback (North):                                                | 9'-10"                             | 94 <sup>-</sup> -10"         | 90'-0"<br>7'-6"  | None<br>Waiver 1     | ADDING PROPOSED BUILDING "B"                                                                                         | II +                | So Ft         |
| Setback                                                                                | 7'-6"                              | 9'-11"                       | 9'-11"           | None                 | \$                                                                                                                   |                     |               |
|                                                                                        | 5'-0"                              | 3'-10"                       | 5'-0"            | None                 | ALLOWABLE                                                                                                            | FAR 8,750           | Sq. Ft.       |
| Parking:<br>Parking District:                                                          | Required<br>RM-1                   | Existing<br>RM-1             | Proposed<br>RM-1 | Deficiencies<br>None | Restaurant, Cafe, Bars,<br>Lounges, Nightclubs                                                                       | Required            | Existing      |
| bace                                                                                   | <u>د</u>                           | <u>•</u> N                   | с сл             | Comply               | Type of Use                                                                                                          |                     |               |
| # or Parking spaces per use<br>Provide a separate chart for a<br>breakdown calculation | R-2 (5)                            | <u> </u>                     | U С              | Existing             | <ul> <li>52. I otal # of seats</li> <li>53. Total # of seats per venue</li> <li>54 Total occupant content</li> </ul> |                     |               |
| # of parking spaces per level<br>Provide a senarate chart for a                        |                                    |                              |                  |                      | 55. Occupant content per venue                                                                                       |                     |               |
| Parking Space Dimensions                                                               | 20'88'6"                           | 26'x13'                      | 20'x8'6"         |                      | 56. Is this a Contributing building?                                                                                 | Yes                 |               |
| Parking Space Configurations<br>(45o, 60o, 90o, parallel)                              | 900                                |                              |                  |                      | District?                                                                                                            | Yes                 |               |
| Spaces<br>em Space                                                                     | 00                                 | 00                           | 00               |                      |                                                                                                                      |                     |               |
| Drive Aisle width                                                                      | N/A                                |                              |                  |                      |                                                                                                                      |                     |               |
| op Off                                                                                 | N/A                                |                              |                  |                      |                                                                                                                      |                     |               |
| Collection Areas                                                                       | MM                                 |                              |                  |                      |                                                                                                                      |                     |               |
| Racks                                                                                  | N/A                                |                              |                  |                      |                                                                                                                      |                     |               |