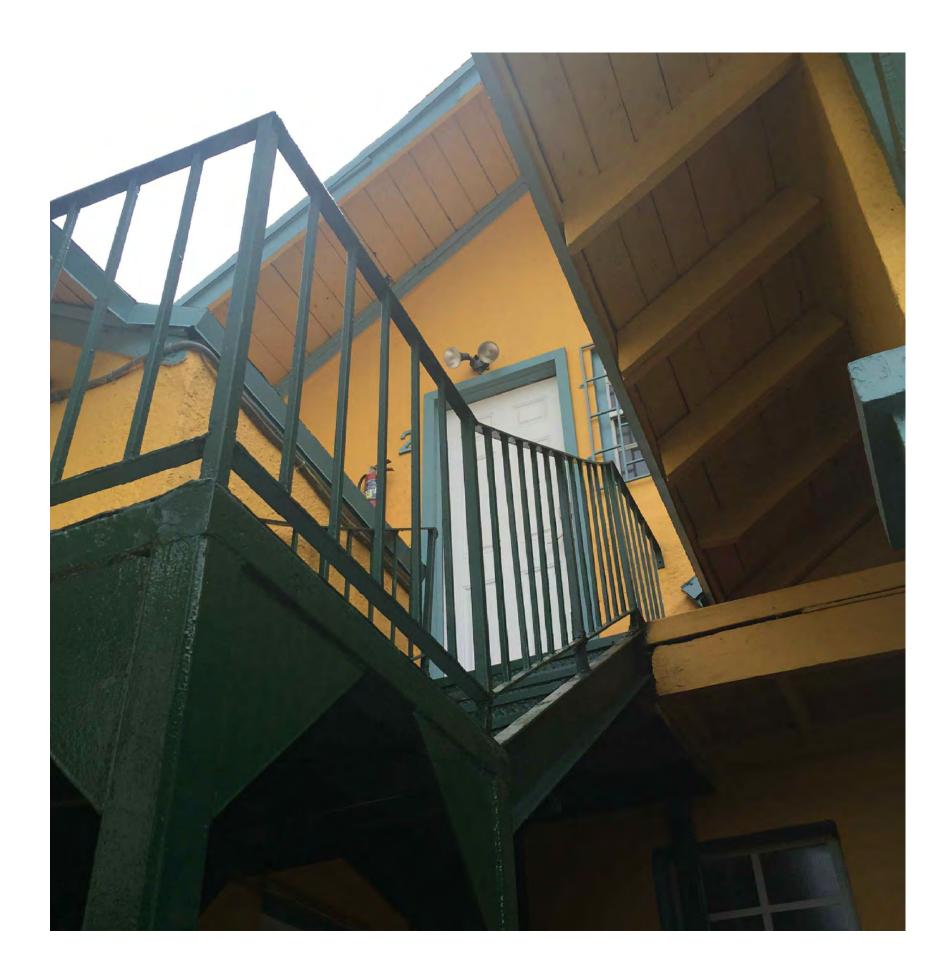

SEAL :

927 Jefferson Ave. –

 WESLEY ART CASTELLANOS

 FLORIDA ARCHITECT LICENSE AR 96133

 PROJECT NO : 2015-02

 SURROUNDING

 AREA AT

 JEFFERSON