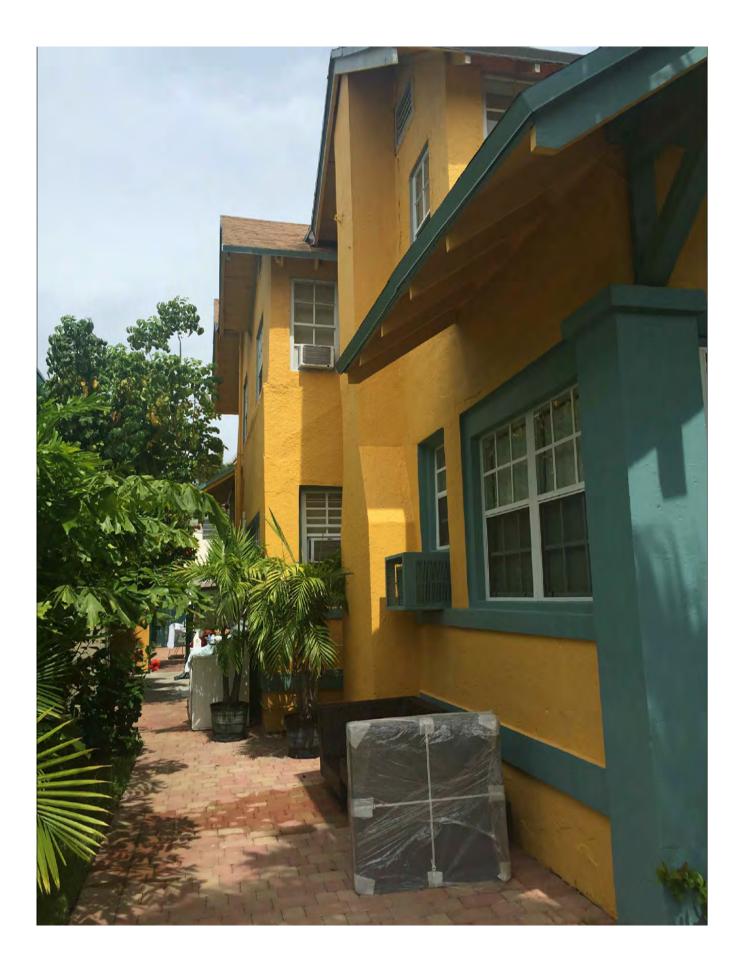

SEAL :

927 Jefferson Ave. –

 WESLEY ART CASTELLANOS

 FLORIDA ARCHITECT LICENSE AR 96133

 PROJECT NO : 2015-02

 SURROUNDING

 AREA AT

 JEFFERSON

 AVE,

 CHECKED BY : WC

 DRAWN BY :

 SCALE: AS NOTED

 IC 2015 BY CDS

**FACING NORTH** SCALE : N/A