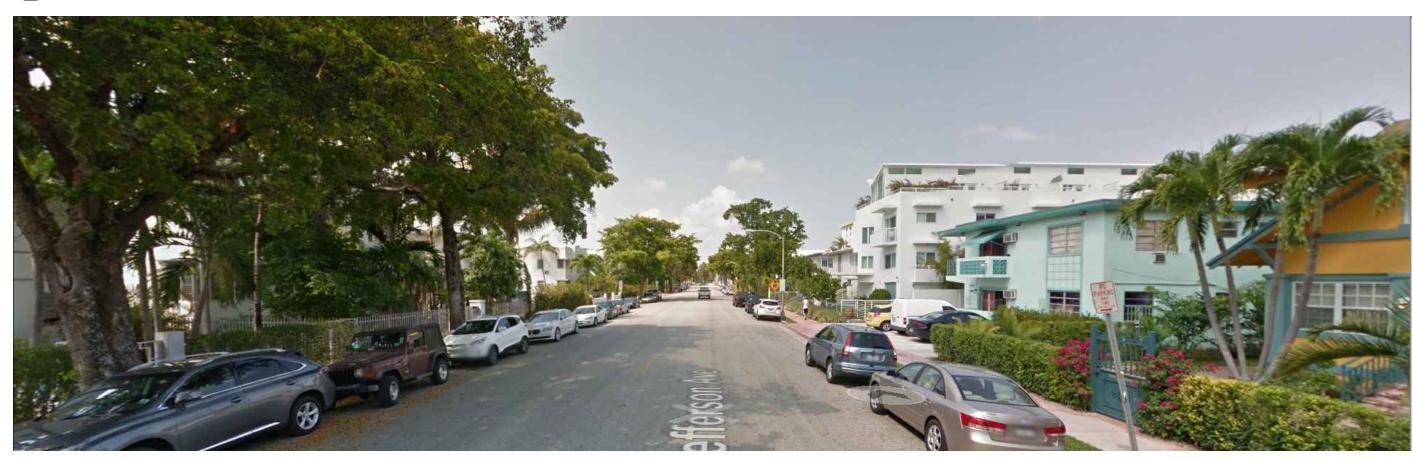

SEAL :

927 Jefferson Ave. –

 WESLEY ART CASTELLANOS

 FLORIDA ARCHITECT LICENSE AR 96133

 PROJECT NO : 2015-02

 SURROUNDING

 AREA AT

 JEFFERSON

 AVE,

 CHECKED BY : WC

 DRAWN BY :

 SCALE: AS NOTED

 IC 2015 BY CDS

**FACING NORTH** SCALE : N/A