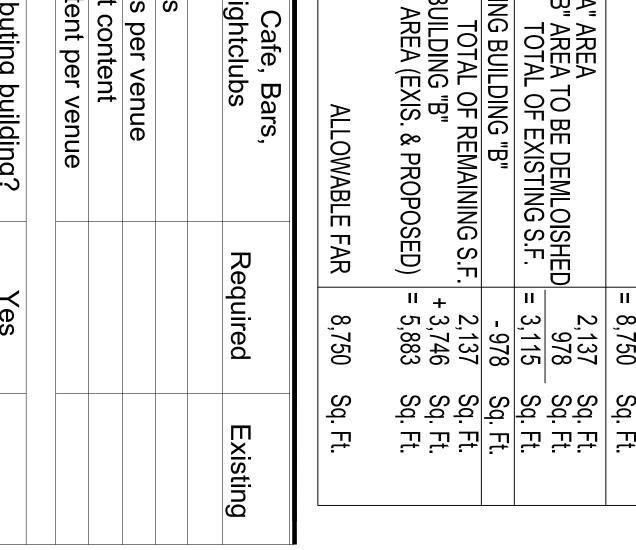

### 927 Jefferson Ave. $\neg$

| ZONING                                                                                 | INFORMA                            | TION                         |                  |                      | DATA TABLES                                                                                                          |                     |               |
|----------------------------------------------------------------------------------------|------------------------------------|------------------------------|------------------|----------------------|----------------------------------------------------------------------------------------------------------------------|---------------------|---------------|
| Address:<br>Board and File numbers:                                                    | 927 Jefferson /<br>Historic Preser | on Avenue<br>servation Board | ard - HPB No.    | 0. 7576              | EXIST                                                                                                                | TO REMAIN           |               |
| Numb<br>Constr                                                                         | 2-420<br>925                       | .4440<br>Zoning              | istrict:         | R                    | 1) GROUND FLOOR 4BR/ 3.5 BATHS                                                                                       | 1,183<br>074        | Sq<br>₽<br>₽  |
| Adjusted grade (Flood+Grade/2):                                                        | 9'-0" + 1'-0"                      | Lot Area:                    | ea:              | 6 <sup>-3</sup> "    | OTAGE - BUILDING "A"                                                                                                 | REMAIN 2,137        | Sq. Ft.       |
| 5<br>7<br>2<br>2<br>7                                                                  |                                    | Lot Depth                    | nit Siz          | 10'-0                | PARKING - 2 PARKING SPACES                                                                                           | 20' x 8'            | I             |
| Inimum Unit Size:                                                                      | 695 s.t.<br>R1                     | Proposed Use:                | Unit Size        | 1,162 s.t.<br>R1&R2  | EXISTING DATA TABLE BUILDING "B"                                                                                     | TO DEMOLISH         |               |
| Height                                                                                 | Maximum<br>35'-0"                  | Existing<br>25'-0"           | Proposed         | Deficiencies<br>None | Sq.Ft. BY FLOOR<br>1) GROUND FLOOR 2 UNITS                                                                           | 978                 | Sq. Ft.       |
| Number of Stories                                                                      |                                    |                              |                  | None                 | EACH UNIT - 1BR/1 BATH                                                                                               |                     | -             |
| -AR (1.25)<br>Gross Square Footage                                                     | 8,750 s.f.                         | 3,388 s.f.                   | 5,883 s.f        | None                 | TOTAL SQUARE FOOTAGE - BUILD "B" DEMO                                                                                | 978                 | Sq. Ft.       |
| y Use R1                                                                               | Bldg "A" R1                        |                              | " R2(3,          | 746) =5,883          |                                                                                                                      |                     |               |
| Number of Units Residential                                                            | N G                                |                              | Ν                | None                 |                                                                                                                      |                     |               |
| ៲ភៈ                                                                                    | N/A                                |                              | 1                |                      | POSED DATA TABLE                                                                                                     | BUILDING "B"        |               |
| Occupant Load                                                                          | N/A                                |                              |                  |                      | Sq.Ft. BY FLOOR                                                                                                      | 707                 |               |
| Setbacks<br>Subterranean: N/A                                                          | Required                           | Existing                     | Proposed         | Deficiencies         | SECOND FLOOR                                                                                                         | /84<br>1,435        | Sq. Ft.       |
| Setback:                                                                               | N/A                                |                              |                  |                      | ROOF TOP BULKHEAD                                                                                                    | 1,435<br>92         |               |
| Side Setback:                                                                          | N/A                                |                              |                  |                      | TOTAL SQUARE FOOTAGE                                                                                                 | 3,746               |               |
| Side Setback facing street:                                                            | N/A                                |                              |                  |                      | BATH IN                                                                                                              | 695                 |               |
|                                                                                        |                                    |                              |                  |                      | 2) 3 BED/ 3 BATH IN SECOND/THIRD FLOOR                                                                               | OR 1,329            | So Ft         |
| t Setback<br>Setback                                                                   | 20'-0"<br>5'-0"                    | 110'-0"<br>3'-0"             | 115'-0"<br>2'-2" | None<br>Variance#3   | 5 PARKING SPACES                                                                                                     |                     | ୍ର<br>ଜୁ<br>- |
| Side Setback (Sourr).                                                                  | A/N<br>0- c                        | 0- 0                         | ບ<br>            | NOTE                 |                                                                                                                      | П                   |               |
| Rear Setback:<br>Pedestal (New Structure):                                             | 5'-0"                              | 5'-0"                        | 5'-0"            | None                 | LOT SIZE                                                                                                             |                     | Sq. Ft.       |
| -ront Setback:                                                                         | 20'-0"                             | 24'-9"                       | 24'-9"<br>7' 6"  | Existing             | MAX ALLOWABLE FAR                                                                                                    | × 1.25              | Sq. Ft.       |
| Side Setback (South):                                                                  | 7'-6"                              | 9'-11"                       |                  | None                 | EXISTING BUILDING "A" AREA                                                                                           |                     |               |
| Side Setback facing street:<br>Rear Setback:                                           | 5'-0"                              | 3'-10"                       | ວ <u>-</u> 0"    | None                 |                                                                                                                      | F. = 3,115          | Sq. Ft.       |
| Tower: (New Structure)                                                                 |                                    |                              |                  |                      | TOTAL OF REMAINING                                                                                                   | - 978<br>S.F. 2,137 |               |
| Front Setback:<br>Side Setback (North):                                                | 9'-10"                             | 94 <sup>-</sup> -10"         | 90'-0"<br>7'-6"  | None<br>Waiver 1     | ADDING PROPOSED BUILDING "B"                                                                                         | II +                | So Ft         |
| Setback                                                                                | 7'-6"                              | 9'-11"                       | 9'-11"           | None                 | \$                                                                                                                   |                     |               |
|                                                                                        | 5'-0"                              | 3'-10"                       | 5'-0"            | None                 | ALLOWABLE                                                                                                            | FAR 8,750           | Sq. Ft.       |
| Parking:<br>Parking District:                                                          | Required<br>RM-1                   | Existing<br>RM-1             | Proposed<br>RM-1 | Deficiencies<br>None | Restaurant, Cafe, Bars,<br>Lounges, Nightclubs                                                                       | Required            | Existing      |
| bace                                                                                   | <u>د</u>                           | <u>•</u> N                   | с сл             | Comply               | Type of Use                                                                                                          |                     |               |
| # or Parking spaces per use<br>Provide a separate chart for a<br>breakdown calculation | R-2 (5)                            | <u> </u>                     | U С              | Existing             | <ul> <li>52. I otal # of seats</li> <li>53. Total # of seats per venue</li> <li>54 Total occupant content</li> </ul> |                     |               |
| # of parking spaces per level<br>Provide a senarate chart for a                        |                                    |                              |                  |                      | 55. Occupant content per venue                                                                                       |                     |               |
| Parking Space Dimensions                                                               | 20'88'6"                           | 26'x13'                      | 20'x8'6"         |                      | 56. Is this a Contributing building?                                                                                 | Yes                 |               |
| Parking Space Configurations<br>(45o, 60o, 90o, parallel)                              | 900                                |                              |                  |                      | District?                                                                                                            | Yes                 |               |
| Spaces<br>em Space                                                                     | 00                                 | 00                           | 00               |                      |                                                                                                                      |                     |               |
| Drive Aisle width                                                                      | N/A                                |                              |                  |                      |                                                                                                                      |                     |               |
| op Off                                                                                 | N/A                                |                              |                  |                      |                                                                                                                      |                     |               |
| Collection Areas                                                                       | MM                                 |                              |                  |                      |                                                                                                                      |                     |               |
| Racks                                                                                  | N/A                                |                              |                  |                      |                                                                                                                      |                     |               |