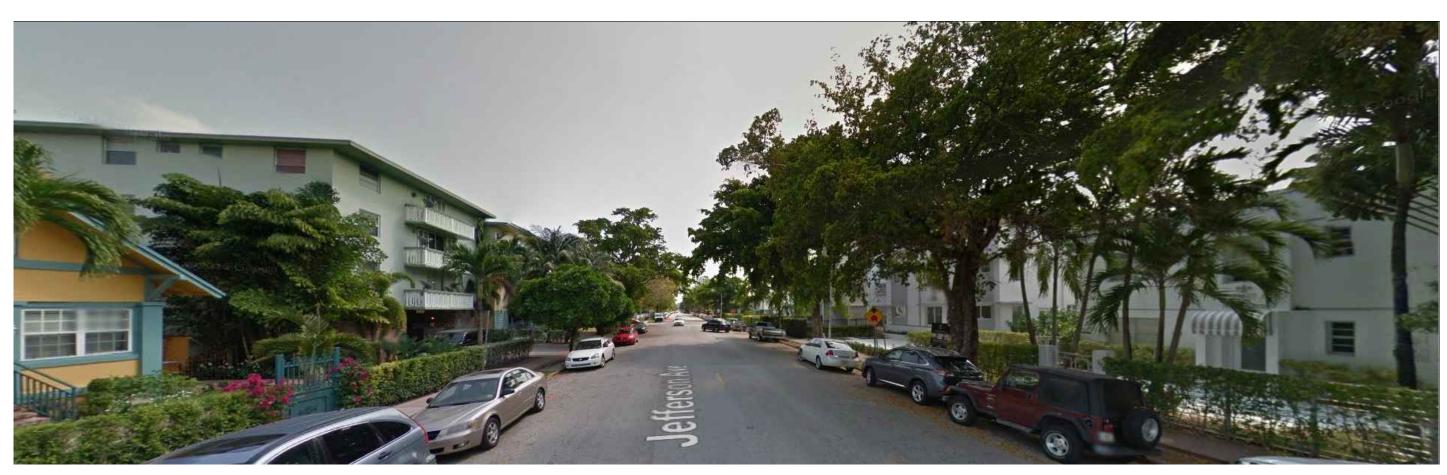

SEAL :

927 Jefferson Ave. –

 WESLEY ART CASTELLANOS

 FLORIDA ARCHITECT LICENSE AR 96133

 PROJECT NO : 2015-02

 SURROUNDING

 AREA AT

 JEFFERSON

 AVE,

 CHECKED BY : WC

 DRAWN BY :

 SCALE: AS NOTED

 IC 2015 BY CDS

**FACING NORTH** SCALE : N/A