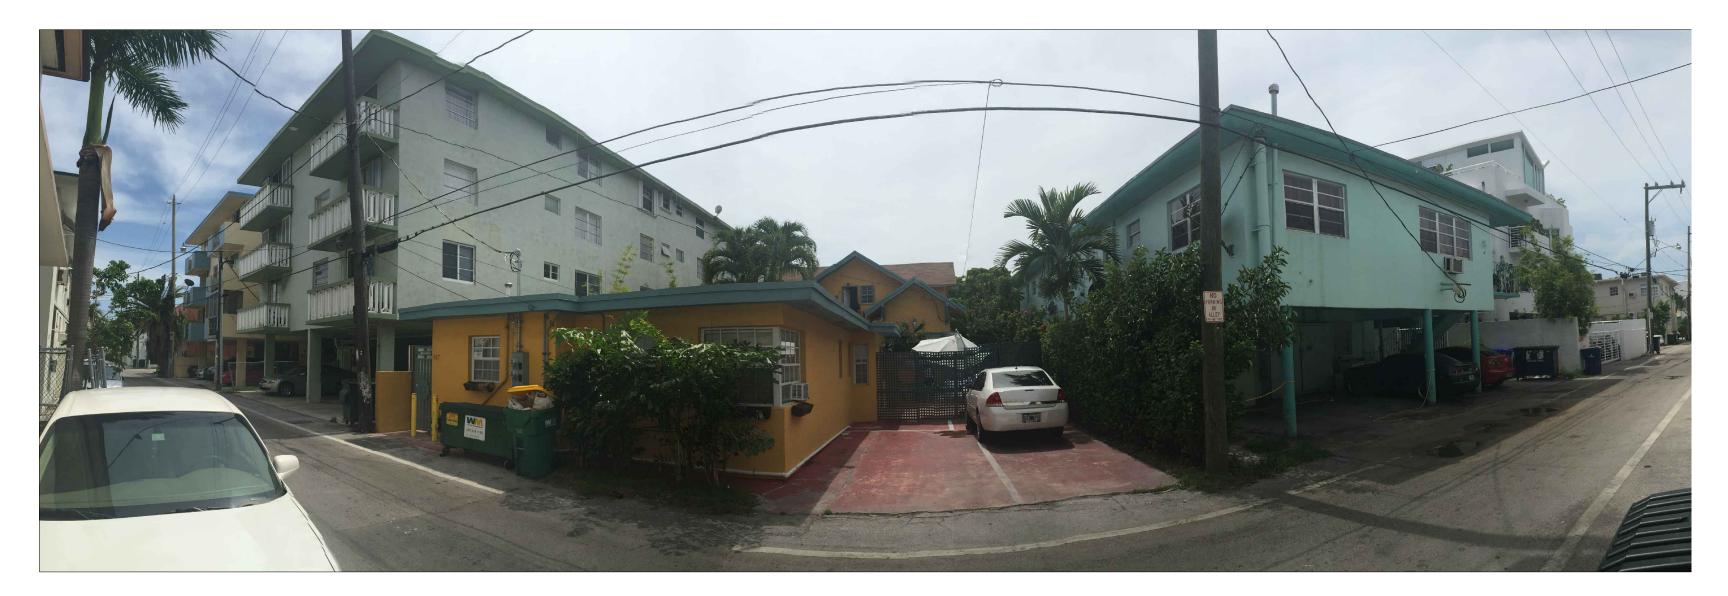

SEAL :

927 Jefferson Ave. –

 WESLEY ART CASTELLANOS

 FLORIDA ARCHITECT LICENSE AR 96133

 PROJECT NO : 2015-02

 SURROUNDING

 AREA AT

 JEFFERSON

 AVE,

 CHECKED BY : WC

 DRAWN BY :

 SCALE: AS NOTED

 IC 2015 BY CDS

**FACING NORTH** SCALE : N/A