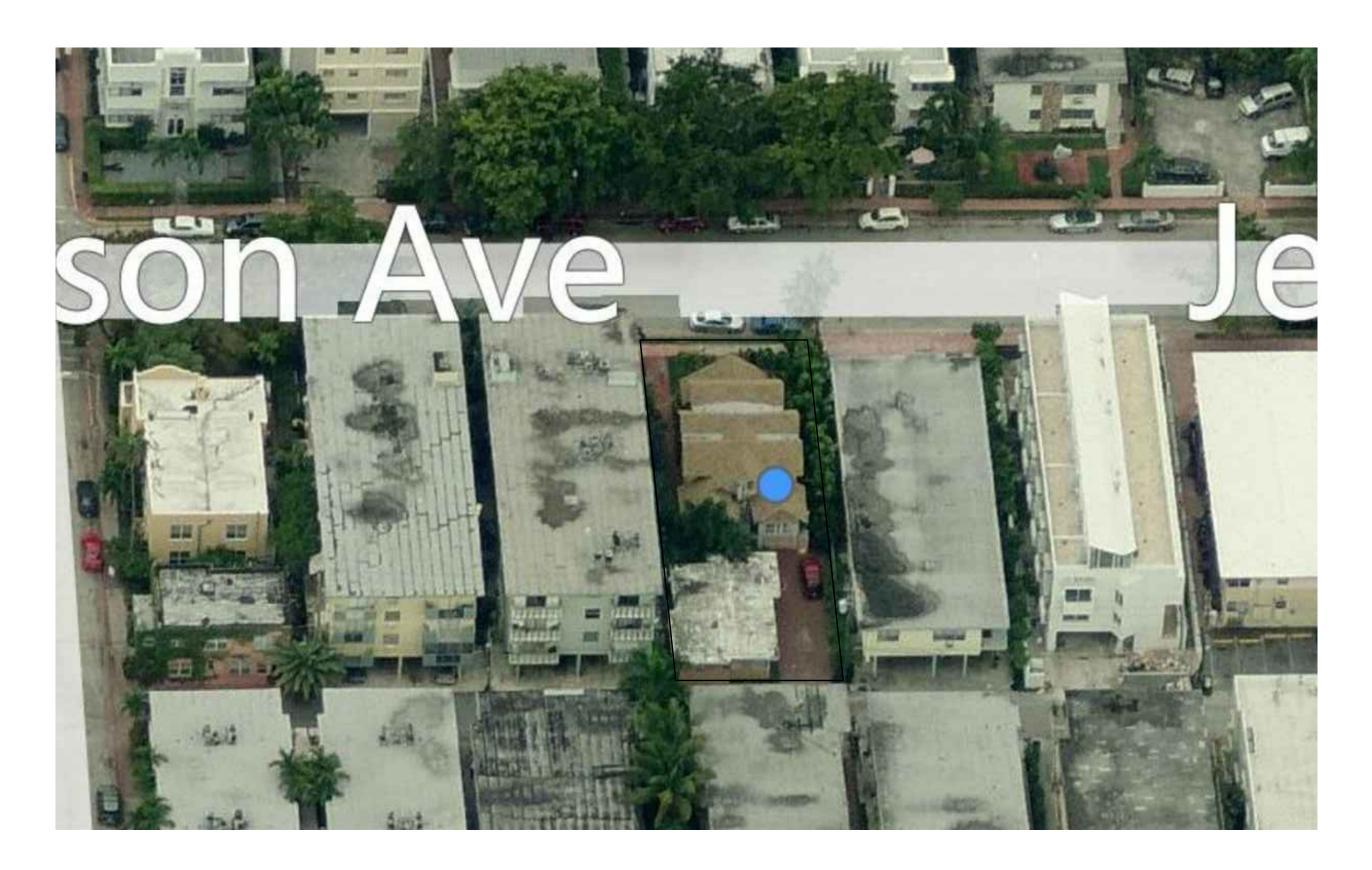

## 927 Jefferson Ave. Miami Beach, FL 33139 - Folio A N ψ 009-444(

### 927 Jefferson Ave. $\neg$

| ZONING                                                                                 | INFORMA                            | TION                         |                  |                      | DATA TABLES                                                                                                          |                     |               |
|----------------------------------------------------------------------------------------|------------------------------------|------------------------------|------------------|----------------------|----------------------------------------------------------------------------------------------------------------------|---------------------|---------------|
| Address:<br>Board and File numbers:                                                    | 927 Jefferson /<br>Historic Preser | on Avenue<br>servation Board | ard - HPB No.    | 0. 7576              | EXIST                                                                                                                | TO REMAIN           |               |
| Numb<br>Constr                                                                         | 2-420<br>925                       | .4440<br>Zoning              | istrict:         | R                    | 1) GROUND FLOOR 4BR/ 3.5 BATHS                                                                                       | 1,183<br>074        | Sq<br>₽<br>₽  |
| Adjusted grade (Flood+Grade/2):                                                        | 9'-0" + 1'-0"                      | Lot Area:                    | ea:              | 6 <sup>-3</sup> "    | OTAGE - BUILDING "A"                                                                                                 | REMAIN 2,137        | Sq. Ft.       |
| 5<br>7<br>2<br>2<br>7                                                                  |                                    | Lot Depth                    | nit Siz          | 10'-0                | PARKING - 2 PARKING SPACES                                                                                           | 20' x 8'            | I             |
| Inimum Unit Size:                                                                      | 695 s.t.<br>R1                     | Proposed Use:                | Unit Size        | 1,162 s.t.<br>R1&R2  | EXISTING DATA TABLE BUILDING "B"                                                                                     | TO DEMOLISH         |               |
| Height                                                                                 | Maximum<br>35'-0"                  | Existing<br>25'-0"           | Proposed         | Deficiencies<br>None | Sq.Ft. BY FLOOR<br>1) GROUND FLOOR 2 UNITS                                                                           | 978                 | Sq. Ft.       |
| Number of Stories                                                                      |                                    |                              |                  | None                 | EACH UNIT - 1BR/1 BATH                                                                                               |                     | -             |
| -AR (1.25)<br>Gross Square Footage                                                     | 8,750 s.f.                         | 3,388 s.f.                   | 5,883 s.f        | None                 | TOTAL SQUARE FOOTAGE - BUILD "B" DEMO                                                                                | 978                 | Sq. Ft.       |
| y Use R1                                                                               | Bldg "A" R1                        |                              | " R2(3,          | 746) =5,883          |                                                                                                                      |                     |               |
| Number of Units Residential                                                            | N G                                |                              | Ν                | None                 |                                                                                                                      |                     |               |
| ៲ភៈ                                                                                    | N/A                                |                              | 1                |                      | POSED DATA TABLE                                                                                                     | BUILDING "B"        |               |
| Occupant Load                                                                          | N/A                                |                              |                  |                      | Sq.Ft. BY FLOOR                                                                                                      | 707                 |               |
| Setbacks<br>Subterranean: N/A                                                          | Required                           | Existing                     | Proposed         | Deficiencies         | SECOND FLOOR                                                                                                         | /84<br>1,435        | Sq. Ft.       |
| Setback:                                                                               | N/A                                |                              |                  |                      | ROOF TOP BULKHEAD                                                                                                    | 1,435<br>92         |               |
| Side Setback:                                                                          | N/A                                |                              |                  |                      | TOTAL SQUARE FOOTAGE                                                                                                 | 3,746               |               |
| Side Setback facing street:                                                            | N/A                                |                              |                  |                      | BATH IN                                                                                                              | 695                 |               |
|                                                                                        |                                    |                              |                  |                      | 2) 3 BED/ 3 BATH IN SECOND/THIRD FLOOR                                                                               | OR 1,329            | So Ft         |
| t Setback<br>Setback                                                                   | 20'-0"<br>5'-0"                    | 110'-0"<br>3'-0"             | 115'-0"<br>2'-2" | None<br>Variance#3   | 5 PARKING SPACES                                                                                                     |                     | ୍ର<br>ଜୁ<br>- |
| Side Setback (Sourr).                                                                  | A/N<br>0- c                        | 0- 0                         | ບ<br>            | NOTE                 |                                                                                                                      | П                   |               |
| Rear Setback:<br>Pedestal (New Structure):                                             | 5'-0"                              | 5'-0"                        | 5'-0"            | None                 | LOT SIZE                                                                                                             |                     | Sq. Ft.       |
| -ront Setback:                                                                         | 20'-0"                             | 24'-9"                       | 24'-9"<br>7' 6"  | Existing             | MAX ALLOWABLE FAR                                                                                                    | × 1.25              | Sq. Ft.       |
| Side Setback (South):                                                                  | 7'-6"                              | 9'-11"                       |                  | None                 | EXISTING BUILDING "A" AREA                                                                                           |                     |               |
| Side Setback facing street:<br>Rear Setback:                                           | 5'-0"                              | 3'-10"                       | ວ <u>-</u> 0"    | None                 |                                                                                                                      | F. = 3,115          | Sq. Ft.       |
| Tower: (New Structure)                                                                 |                                    |                              |                  |                      | TOTAL OF REMAINING                                                                                                   | - 978<br>S.F. 2,137 |               |
| Front Setback:<br>Side Setback (North):                                                | 9'-10"                             | 94 <sup>-</sup> -10"         | 90'-0"<br>7'-6"  | None<br>Waiver 1     | ADDING PROPOSED BUILDING "B"                                                                                         | II +                | So Ft         |
| Setback                                                                                | 7'-6"                              | 9'-11"                       | 9'-11"           | None                 | \$                                                                                                                   |                     |               |
|                                                                                        | 5'-0"                              | 3'-10"                       | 5'-0"            | None                 | ALLOWABLE                                                                                                            | FAR 8,750           | Sq. Ft.       |
| Parking:<br>Parking District:                                                          | Required<br>RM-1                   | Existing<br>RM-1             | Proposed<br>RM-1 | Deficiencies<br>None | Restaurant, Cafe, Bars,<br>Lounges, Nightclubs                                                                       | Required            | Existing      |
| bace                                                                                   | <u>د</u>                           | <u>•</u> N                   | с сл             | Comply               | Type of Use                                                                                                          |                     |               |
| # or Parking spaces per use<br>Provide a separate chart for a<br>breakdown calculation | R-2 (5)                            | <u> </u>                     | U С              | Existing             | <ul> <li>52. I otal # of seats</li> <li>53. Total # of seats per venue</li> <li>54 Total occupant content</li> </ul> |                     |               |
| # of parking spaces per level<br>Provide a senarate chart for a                        |                                    |                              |                  |                      | 55. Occupant content per venue                                                                                       |                     |               |
| Parking Space Dimensions                                                               | 20'88'6"                           | 26'x13'                      | 20'x8'6"         |                      | 56. Is this a Contributing building?                                                                                 | Yes                 |               |
| Parking Space Configurations<br>(45o, 60o, 90o, parallel)                              | 900                                |                              |                  |                      | District?                                                                                                            | Yes                 |               |
| Spaces<br>em Space                                                                     | 00                                 | 00                           | 00               |                      |                                                                                                                      |                     |               |
| Drive Aisle width                                                                      | N/A                                |                              |                  |                      |                                                                                                                      |                     |               |
| op Off                                                                                 | N/A                                |                              |                  |                      |                                                                                                                      |                     |               |
| Collection Areas                                                                       | MM                                 |                              |                  |                      |                                                                                                                      |                     |               |
| Racks                                                                                  | N/A                                |                              |                  |                      |                                                                                                                      |                     |               |