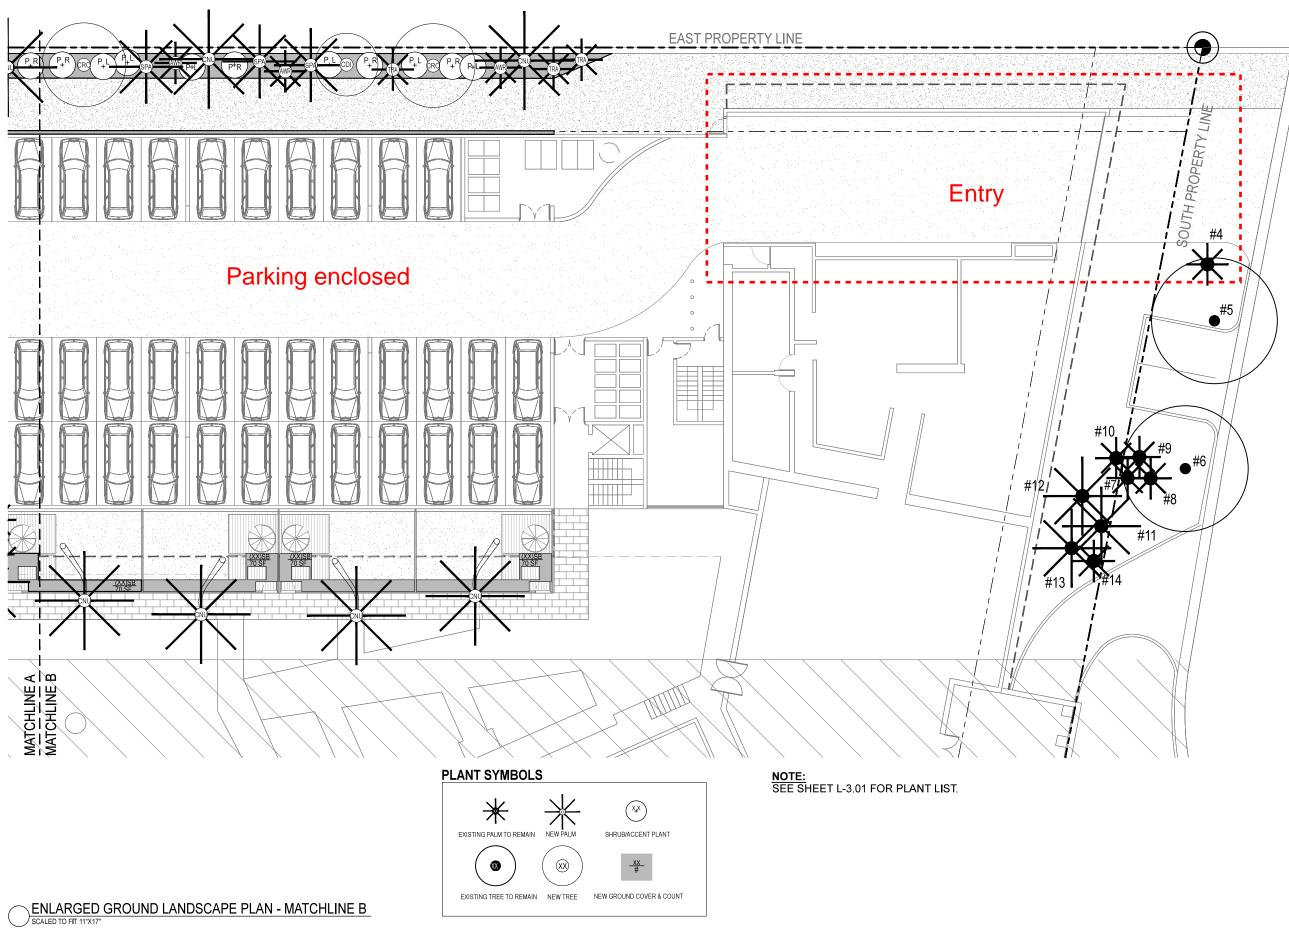

TO THE BEST OF OUR KNOWLEDGE, THESE PLANS COMPLY WITH ALL APPLICABLE BUILDING AND ZONING CODES

PETER ANSELMO R.L.A. FL# 6667221 2016 08 26 SCALED TO FIT 11"X17" REVISIONS:

ENLARGED GROUND LANDSCAPE PLAN - MATCHLINE B

SCALE:

TO THE BEST OF OUR KNOWLEDGE, THESE PLANS COMPLY WITH ALL APPLICABLE BUILDING AND ZONING CODES

\_