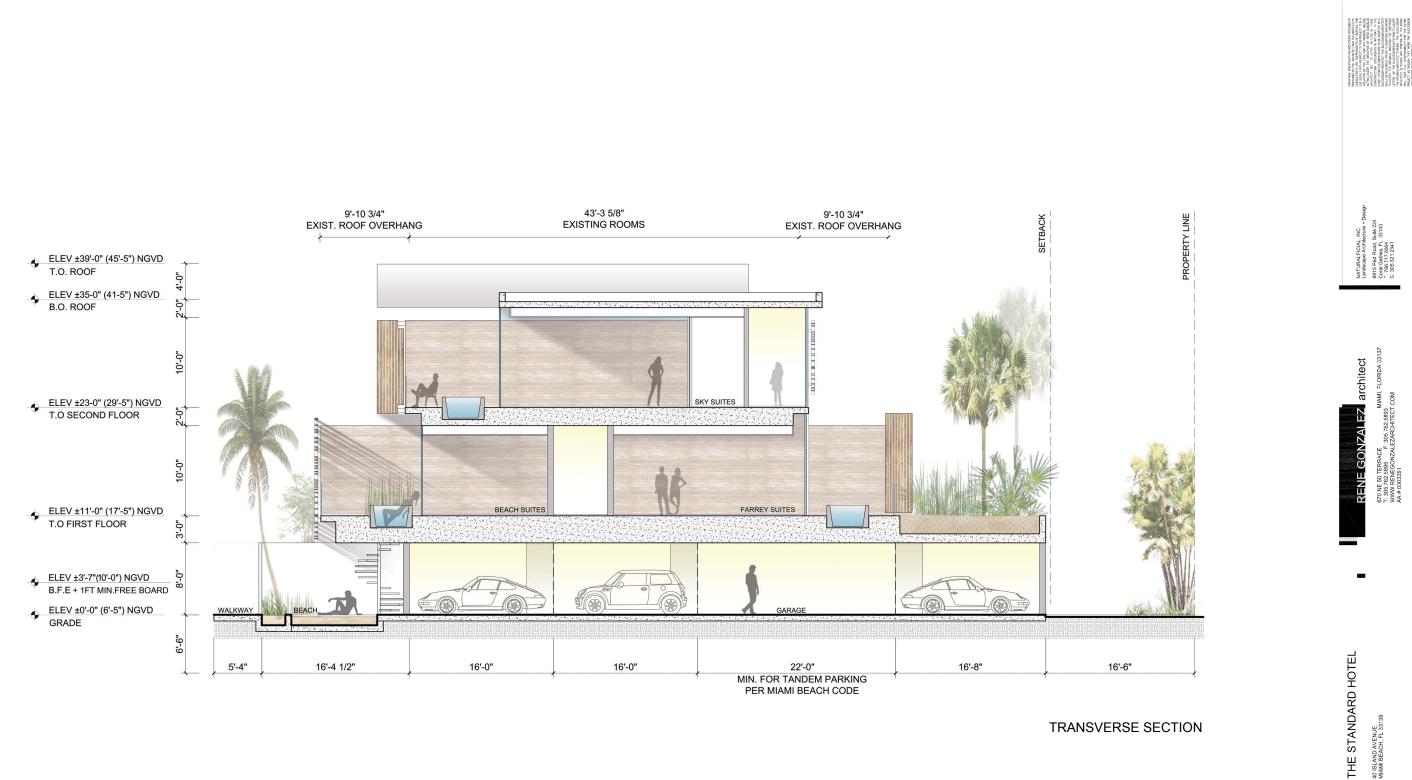

ENLARGED GROUND LANDSCAPE PLAN - MATCHLINE A SCALED TO FIT 11"X17

Page 9 of 11

EXISTING TREE TO REMAIN NEW TREE NEW GROUND COVER & COUNT

PETER ANSELMO R.L.A. FL# 6667221 SCALED TO FIT 11"X17"

ENLARGED GROUND LANDSCAPE PLAN - MATCHLINE A



TO THE BEST OF OUR KNOWLEDGE, THESE PLANS COMPLY WITH ALL APPLICABLE BUILDING AND ZONING CODES





PETER ANSELMO R.L.A. FL# 6667221 2016 08 26 SCALED TO FIT 11"X17" REVISIONS:

ENLARGED GROUND LANDSCAPE PLAN - MATCHLINE B



SCALE:

TO THE BEST OF OUR KNOWLEDGE, THESE PLANS COMPLY WITH ALL APPLICABLE BUILDING AND ZONING CODES



\_

## TRANSVERSE SECTION



DATE: 8.26.2016 SCALE: REVISIONS:

SECTION