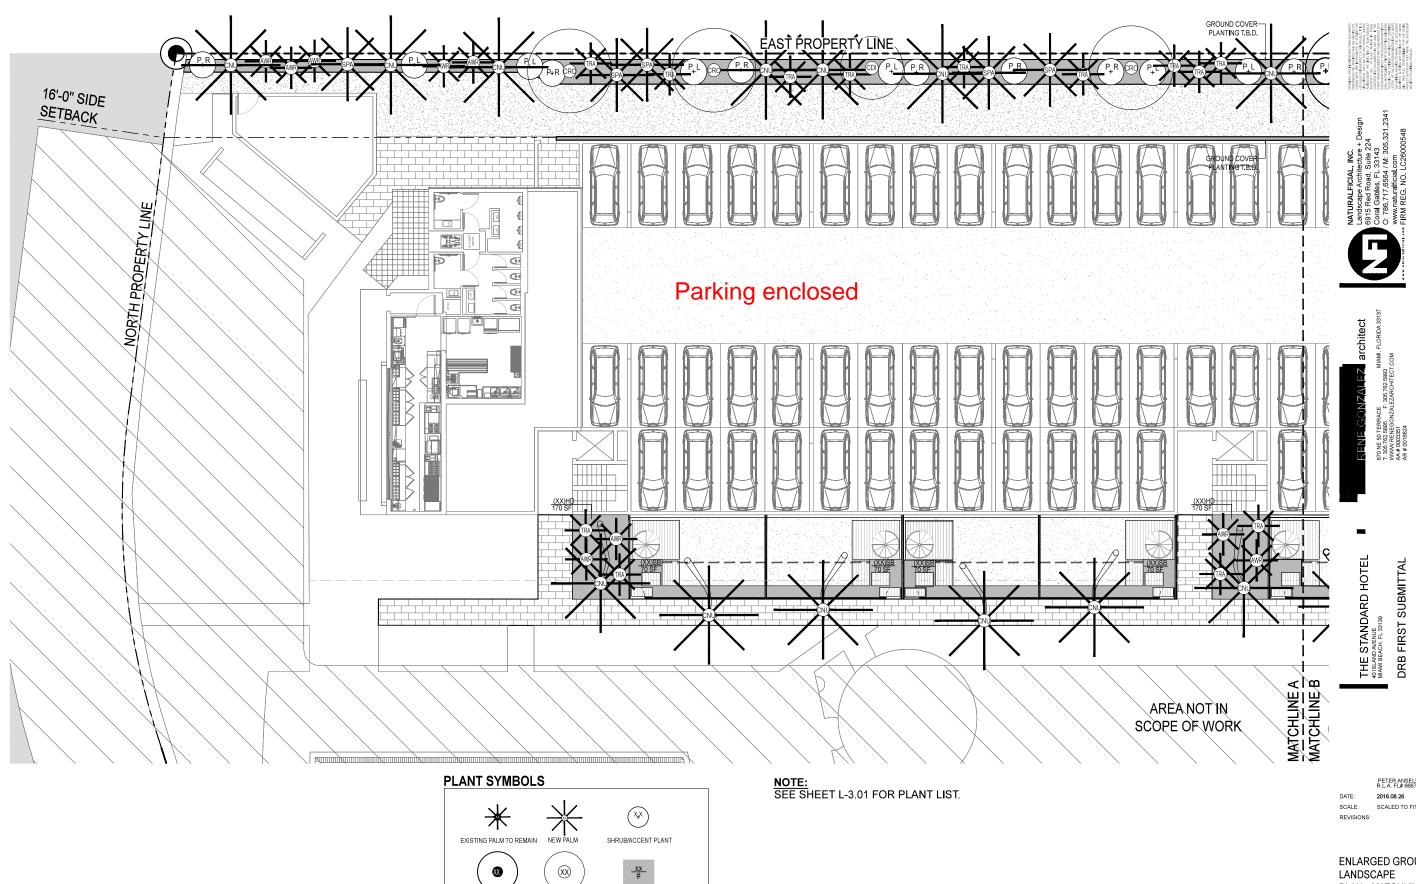

ENLARGED GROUND LANDSCAPE PLAN - MATCHLINE A SCALED TO FIT 11"X17

Page 9 of 11

EXISTING TREE TO REMAIN NEW TREE NEW GROUND COVER & COUNT

PETER ANSELMO R.L.A. FL# 6667221 SCALED TO FIT 11"X17"

ENLARGED GROUND LANDSCAPE PLAN - MATCHLINE A