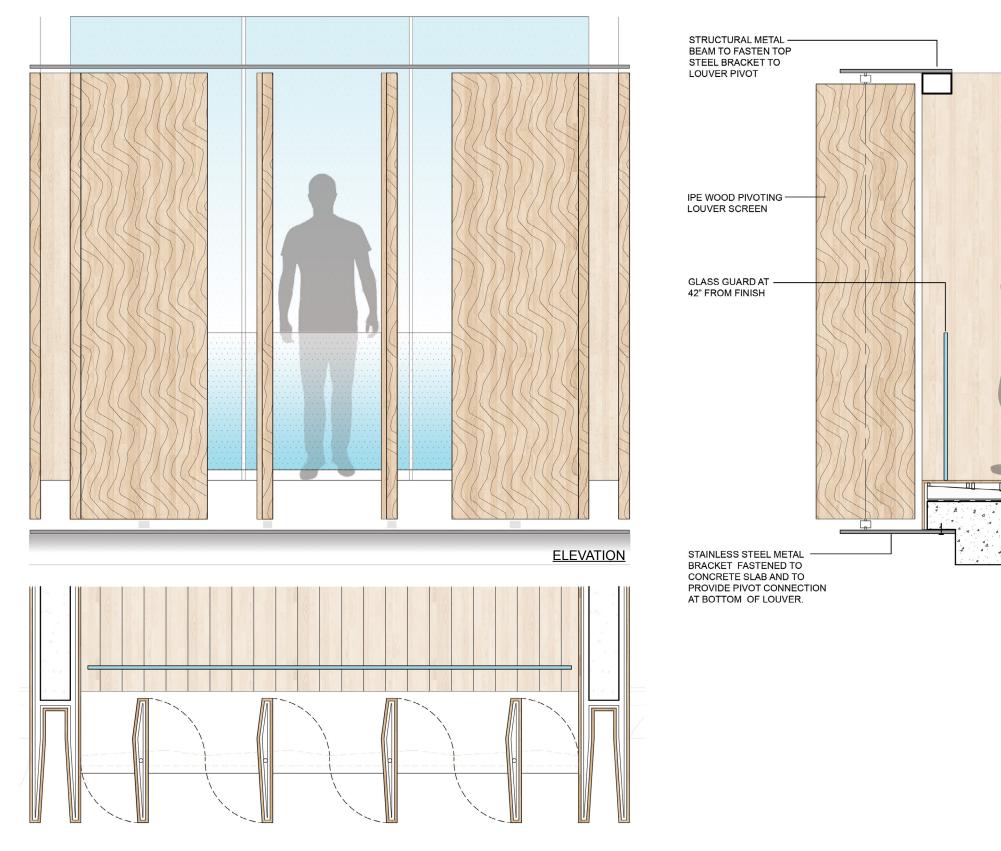

# TRANSVERSE SECTION

DATE: 09.09.16 SCALE:

SECTION

1 ALUMINUM FIXED AND SLIDING GLASS SYSTEM

③ ARCHITECTURAL CONCRETE

(4) IPE WOOD FIXED AND SLIDING SCREENS

② GLASS RAILING SYSTEM

(5) IPE WOOD FIXED AND PIVOTING SCREENS

FLOOR PLAN OF DRIVEWAY

DECORATIVE CEILING AT LOBBY DECORATIVE LOUVERS AT FACADE

A-3.3

FLOOR PLAN

4

SECTION DETAIL

Control and State (Control and Control NATURALFICIAL, INC. Landssape Architecture + Design 6915 Red Road, Suite 224 Coral Gables, F. 33143 T: 786.717566