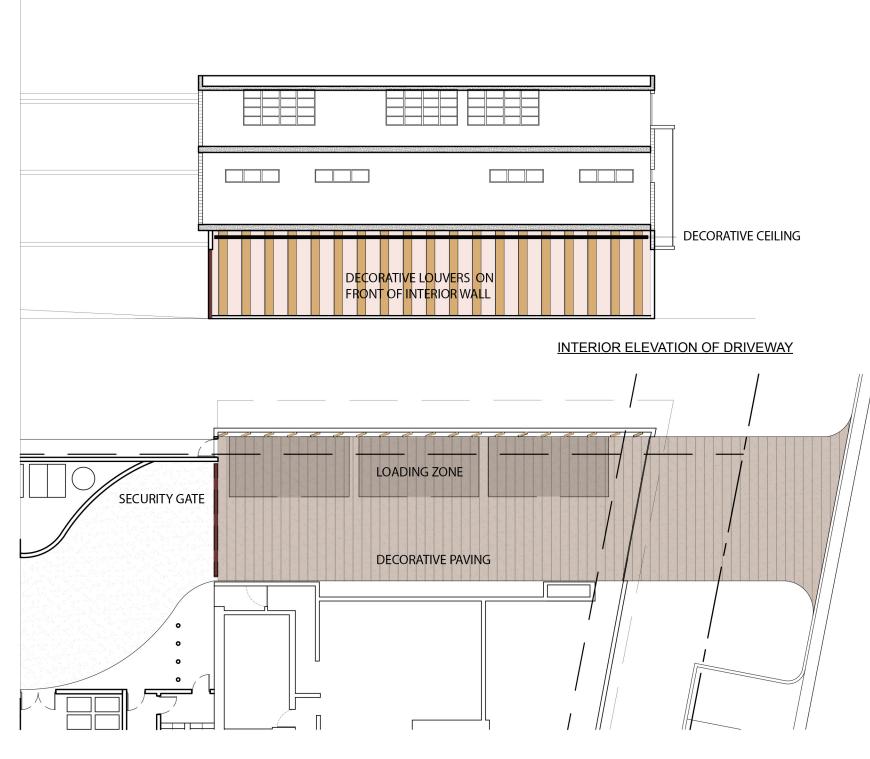

FLOOR PLAN OF DRIVEWAY

DECORATIVE CEILING AT LOBBY DECORATIVE LOUVERS AT FACADE

A-3.3

FLOOR PLAN

4

SECTION DETAIL

Control and State (Control and Control NATURALFICIAL, INC. Landssape Architecture + Design 6915 Red Road, Suite 224 Coral Gables, F. 33143 T: 786.717566