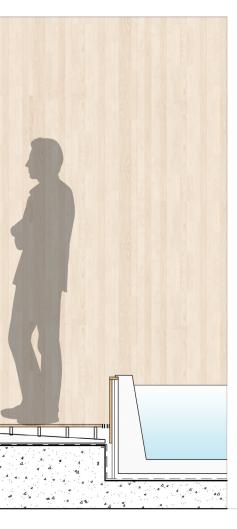

# TRANSVERSE SECTION

DATE: 09.09.16 SCALE:

SECTION

1 ALUMINUM FIXED AND SLIDING GLASS SYSTEM

③ ARCHITECTURAL CONCRETE

(4) IPE WOOD FIXED AND SLIDING SCREENS

② GLASS RAILING SYSTEM

(5) IPE WOOD FIXED AND PIVOTING SCREENS

FLOOR PLAN OF DRIVEWAY

DECORATIVE CEILING AT LOBBY DECORATIVE LOUVERS AT FACADE

A-3.3

FLOOR PLAN

4

SECTION DETAIL

Control and State (Control and Control NATURALFICIAL, INC. Landssape Architecture + Design 6915 Red Road, Suite 224 Coral Gables, F. 33143 T: 786.717566