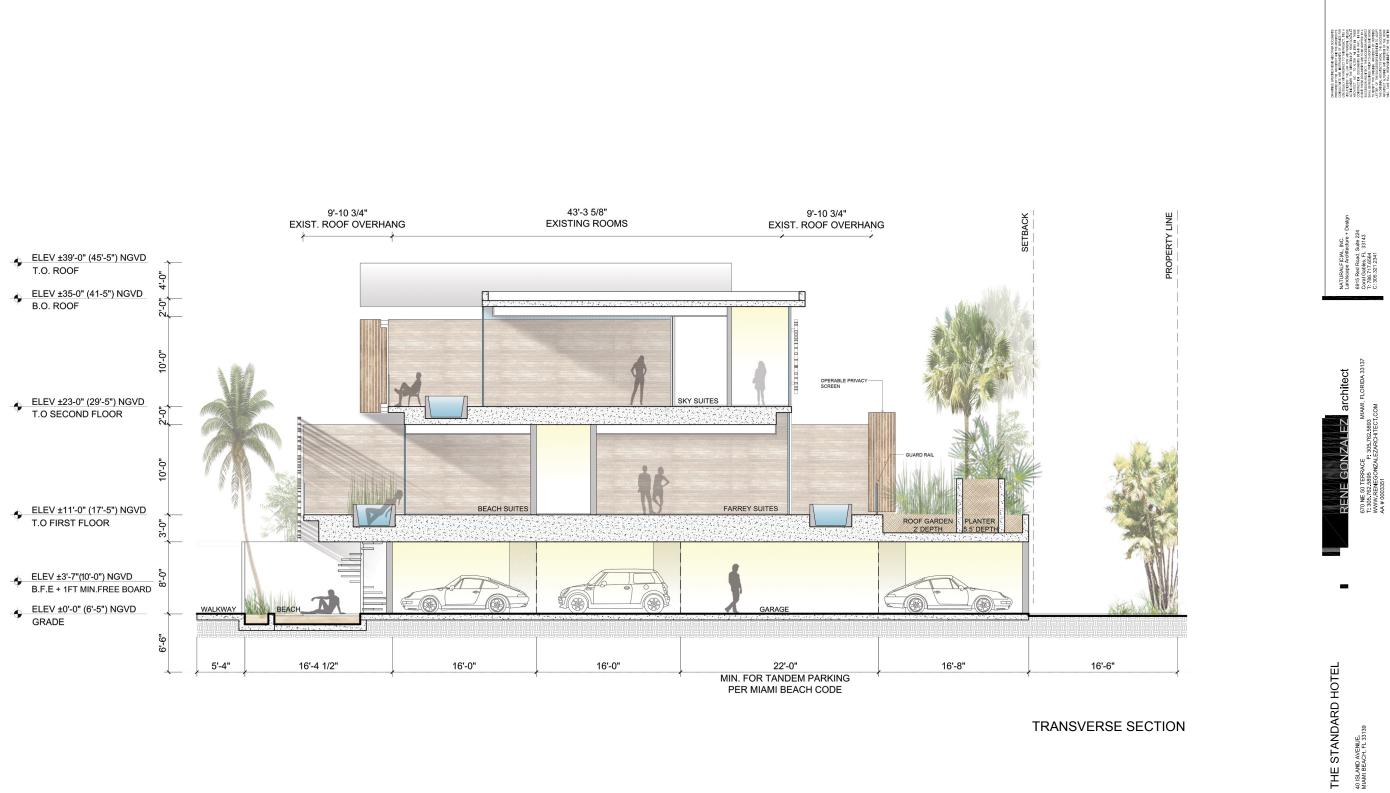

# TRANSVERSE SECTION

DATE: 09.09.16 SCALE:

SECTION

1 ALUMINUM FIXED AND SLIDING GLASS SYSTEM

③ ARCHITECTURAL CONCRETE

(4) IPE WOOD FIXED AND SLIDING SCREENS

② GLASS RAILING SYSTEM

(5) IPE WOOD FIXED AND PIVOTING SCREENS