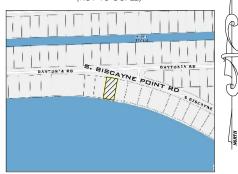

## LOCATION MAP

SECTION 3, TOWNSHIP 53 SOUTH, RANGE 42 EAST LYING AND BEING IN MIAMI-DADE COUNTY FLORIDA (NOT TO SCALE)

LB No. 7633

PROFESSIONAL SURVEYORS AND MAPPERS 1470 N.W. 107th AVENUE, SUITE "I" MIAMI, FL 33 | 72 PHONE: (305) 556-4002 FAX: (305) 556-4003