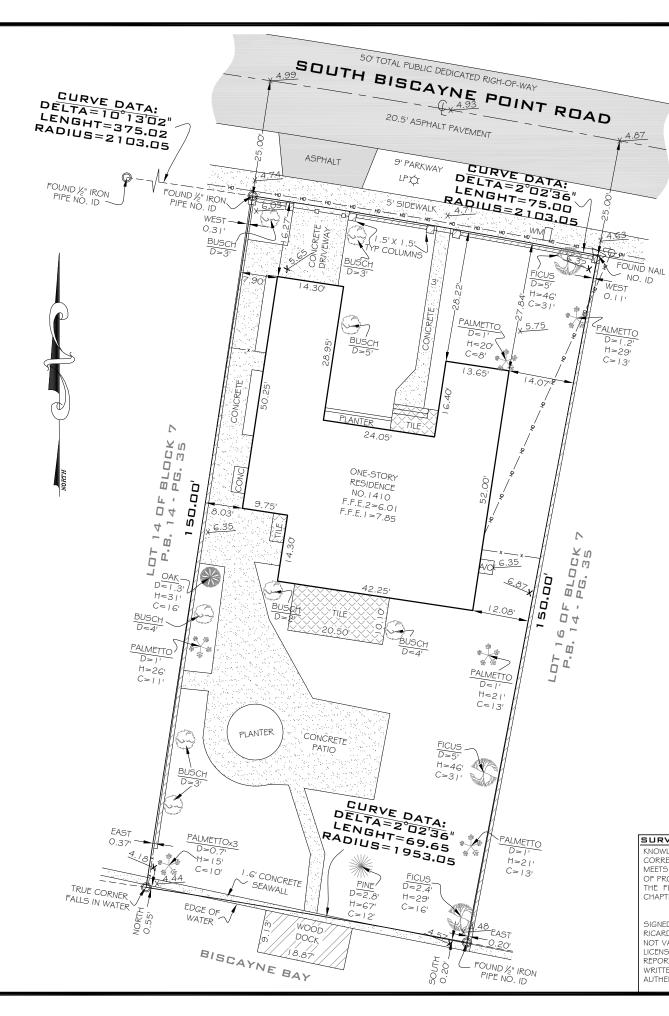

# MAP OF BOUNDARY SURVEY

#### LEGAL DESCRIPTION:

LOT 15, BLOCK 7 "BISCAYNE POINT", ACCORDING TO THE PLAT THEREOF, AS RECORDED IN PLAT BOOK 14, AT PAGE 35. OF THE PUBLIC RECORDS OF MIAMI-DADE COUNTY. FLORIDA.

#### PROPERTY ADDRESS:

FOLIO NO.02-3203-001-1310 1410 SOUTH BISCAYNE POINT ROAD MIAMI BEACH, FL 33141

AREA OF PROPERTY: 10.849 SQUARE FEET AND/OR 0.249 ACRES MORE OR LESS.

#### SURVEYOR'S NOTES:

- I.) THE ABOVE CAPTIONED PROPERTY WAS SURVEYED AND DESCRIBED BASED ON THE ABOVE LEGAL DESCRIPTION: PROVIDED BY CLIENT.
  2.) THIS CERTIFICATION IS ONLY FOR THE LANDS AS DESCRIBED. IT IS NOT A
- CERTIFICATION OF TITLE, ZONING, EASEMENTS, OR FREEDOM OF ENCUMBRANCES. ABSTRACT NOT REVIEWED.
  3.) THERE MAY BE ADDITIONAL RESTRICTIONS NOT SHOWN ON THIS BOUNDARY
- SURVEY THAT MAY BE FOUND IN THE PUBLIC RECORDS OF HIS COUNTY,
  EXAMINATION OF ABSTRACT OF TITLE WILL HAVE TO BE MADE TO DETERMINE
  RECORDED INSTRUMENTS, IF ANY AFFECTING THIS PROPERTY.
- 4.) ACCURACY: THE EXPECTED USE OF THE LAND, AS CLASSIFIED IN FLORIDA MINIMUM TECHNICAL STANDARDS (5J-17.51FAC). IS "RESIDENTIAL". THE MINIMUM RELATIVE DISTANCE ACCURACY FOR THIS TYPE OF BOUNDARY SURVEY IS I FOOT IN 7,500 FEET. THE ACCURACY OBTAINED BY MEASUREMENT AND CALCULATION OF A CLOSED GEOMETRIC FIGURE WAS FOUND TO EXCEED THIS REQUIREMENT. i.) FOUNDATIONS AND/OR FOOTINGS THAT MAY CROSS BEYOND THE BOUNDARY LINES OF THE PARCEL HEREIN DESCRIBED ARE NOT SHOWN. 6.) TYPE OF SURVEY: BOUNDARY SURVEY
- .) ELEVATIONS SHOWN HEREON ARE BASED ON TO THE NATIONAL GEODETIC
- VERTICAL DATUM OF 1929 (N.G.V.D.29)
- 8.) ALL MEASUREMENTS ARE IN ACCORDANCE WITH THE UNITED STATES STANDARD
- 9.) CONTACT THE APPROPRIATE AUTHORITY PRIOR TO ANY DESIGN WORK ON THE HEREIN DESCRIBED PARCEL FOR BUILDING AND ZONING INFORMATION. IO.) UNDERGROUND UTILITIES ARE NOT DEPICTED HEREON, CONTACT THE APPROPRIATE AUTHORITY PRIOR TO ANY DESIGN WORK OR CONSTRUCTION ON THE PROPERTY HEREIN DESCRIBED. SURVEYOR SHALL BE NOTIFIED AS TO ANY DEVIATION FROM UTILITIES SHOWN HEREON.
- I.) ENCUMBRANCES NOT SHOWN ON THE PLAT
- 2.) THE WRITTEN CONSENT OF LANDMARK SURVEYING \$ ASSOCIATES, INC. UNDERGROUND PORTIONS OF FOOTING, FOUNDATIONS OR OTHER IMPROVEMENTS WERE NOT LOCATED.
- 13.) ONLY VISIBLE AND ABOVE GROUND ENCROACHMENTS LOCATED. 14.) WALL TIES ARE TO THE FACE OF THE WALL.

### ABBREVIATIONS AND LEGEND:

A/C APPR. ASPH

B.C. B.M. C.B.S. CONC.

0

Δ

=DENOTES AIR CONDITIONING UNIT =DENOTES APPROXIMATE =DENOTES ASPHALT =DENOTES BLOCK CORNER =DENOTES BENCH MARK =DENOTES CONCRETE BLOCK STUCCO

= DENOTES CONCRETE BLOCK STUCCE
- DENOTES CONCRETE
- DENOTES CURVE & GUTTER
- DENOTES VALLEY GUTTER
- DENOTES CENTERLINE
- DENOTES MONUMENT LINE
- DENOTES PRAINAGE & MAINTENANCE

DMF = DENOTES DRAINAGE \$ MAINTI EASEMENT

= DENOTES DIAMETER

= DENOTES DRILL HOLE

= DENOTES MEASURE

= DENOTES RECORD

= DENOTES RIGHT-OF-WAY

= DENOTES PLAT BOOK

■ DENOTES PLAT BOOK DIA. D.H. (M)

U.E. P.B. PG. P.C.P. =DENOTES PAGE

POINT =DENOTES PPOINT OF BEGINNING =DENOTES TYPICAL =DENOTES WOOD FENCE =DENOTES CHAIN LINK FENCE \_\_\_ x \_\_\_ =DENOTES IRON FENCE =DENOTES FOUND IRON PIPE (NO ID.

=DENOTES FOUND NAIL AND DISC

=DENOTES ASPHALT PAVEMENT

 $\langle \rangle \rangle$ =DENOTES BRICK

=DENOTES CONCRETE PAD

ALL BEARINGS AND DISTANCES SHOWN HEREON ARE RECORD AND MEASURED UNLESS OTHERWISE NOTED.

|         |        | FLOOD ZO                              | NE         | :          |             | AE      |
|---------|--------|---------------------------------------|------------|------------|-------------|---------|
|         | URVEY  | ELEVATION:                            |            |            | 8.0         |         |
|         |        | COMMUNITY:                            |            |            | 120651      |         |
|         | Ŕ      | PANEL:                                |            |            | 1 2086C030  |         |
|         |        | DATE OF FIRM:                         |            |            | 09-11-2009  |         |
|         |        | SUFFIX:                               |            |            | L           |         |
|         | UNDARY | ORIGINAL FIELD<br>WORK SURVEY<br>DATE |            | 06-27-2016 |             |         |
|         | ۵      | BENCH MARK:                           |            |            | N/A         |         |
|         |        | ELEVATIO                              | ELEVATION: |            | N/A         |         |
|         | 0      | DATE                                  | DF         | DRAWN B    |             | SCALE   |
| D<br>OF | L      | 06-27-2016                            | JI         |            | Р           | I "=20' |
|         |        | REVISION / UPDATE OF SURVEY           |            |            |             |         |
|         | MAP    | DATE                                  |            |            | DESCRIPTION |         |
|         |        | 01-14-2017                            | 2017       |            | UPDATE      |         |
|         |        | JOB No.                               |            |            |             |         |
|         |        |                                       |            |            |             |         |