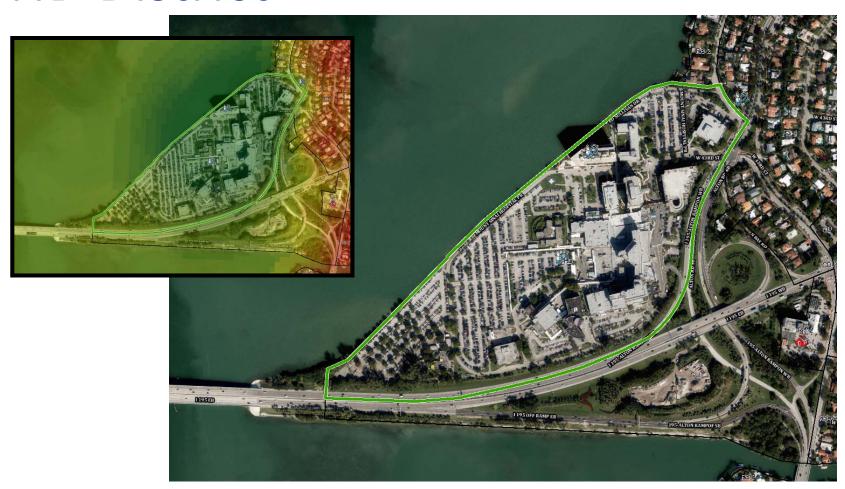

# Medical Cannabis Ordinance Location Study

### Facilities for Analysis





### 1,500 Foot Buffers



### 1,000 Foot Buffers (Excluding Residential Buffer)



#### 1,000 Foot Buffers (Excluding Residential Buffer)



**Suitability Study** 





### South Beach Alton Road and 5<sup>th</sup> Street



#### South Beach

Alton Road



### Mid Beach HD District



## Mid Beach Alton Road and Dade Boulevard



### North Beach Harding and 69<sup>th</sup> Street



## 1,500 Foot Buffers w/o Religious Institutions



### 1,000 Foot Buffers w/o Religious Institutions





# 1,000 Foot Buffers w/o Religious Institutions



# Suitability Study w/o Religious Institutions





### Mid Beach 41<sup>st</sup> Street



### North Beach Southwest Town Center