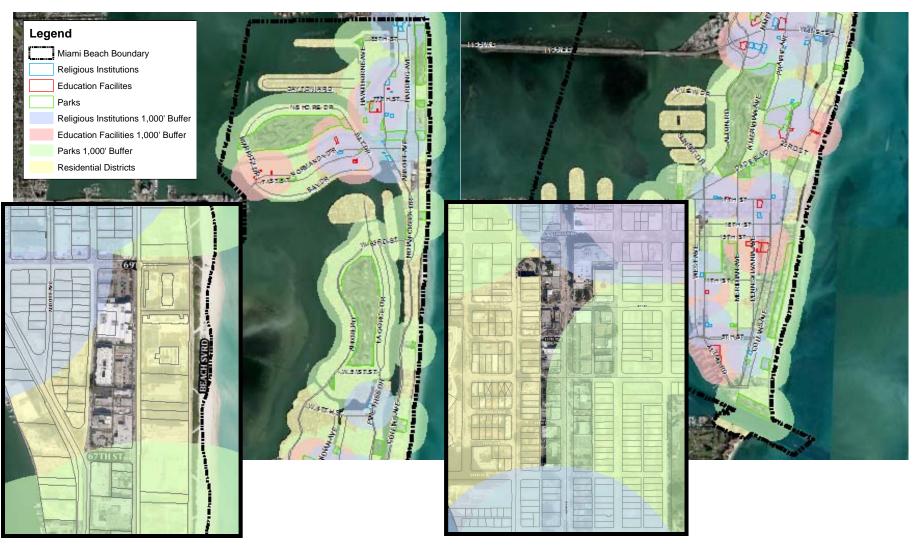

### 1,000 Foot Buffers (Excluding Residential Buffer)

#### 1,000 Foot Buffers (Excluding Residential Buffer)

**Suitability Study** 