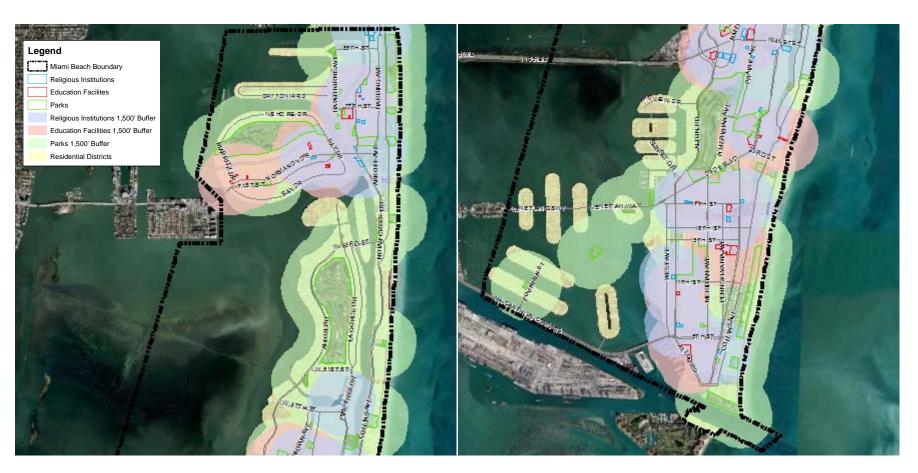

# Medical Cannabis Ordinance Location Study

### Facilities for Analysis





### 1,500 Foot Buffers



### 1,000 Foot Buffers (Excluding Residential Buffer)



#### 1,000 Foot Buffers (Excluding Residential Buffer)



**Suitability Study** 





### South Beach Alton Road and 5<sup>th</sup> Street



#### South Beach

Alton Road



### Mid Beach HD District



## Mid Beach Alton Road and Dade Boulevard



### North Beach Harding and 69<sup>th</sup> Street



## 1,500 Foot Buffers w/o Religious Institutions



### 1,000 Foot Buffers w/o Religious Institutions





# 1,000 Foot Buffers w/o Religious Institutions



# Suitability Study w/o Religious Institutions





### Mid Beach 41<sup>st</sup> Street



### North Beach Southwest Town Center