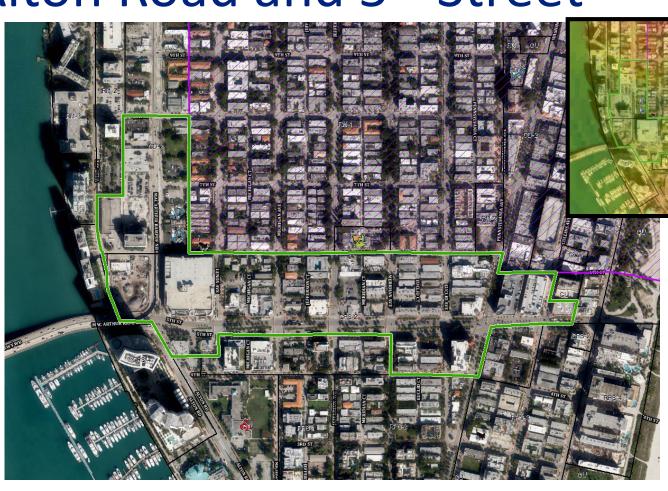

### South Beach Alton Road and 5<sup>th</sup> Street

#### South Beach

Alton Road