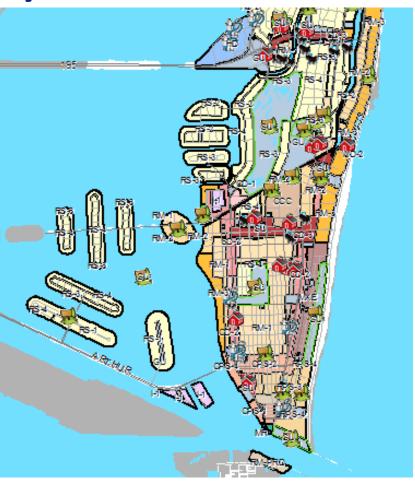

# Medical Cannabis Ordinance Location Study

### Facilities for Analysis





### 1,500 Foot Buffers



### 1,000 Foot Buffers (Excluding Residential Buffer)



#### 1,000 Foot Buffers (Excluding Residential Buffer)



**Suitability Study** 





### South Beach Alton Road and 5<sup>th</sup> Street



#### South Beach

Alton Road



### Mid Beach HD District



## Mid Beach Alton Road and Dade Boulevard



### North Beach Harding and 69<sup>th</sup> Street



## 1,500 Foot Buffers w/o Religious Institutions



### 1,000 Foot Buffers w/o Religious Institutions





# 1,000 Foot Buffers w/o Religious Institutions



# Suitability Study w/o Religious Institutions





### Mid Beach 41<sup>st</sup> Street



### North Beach Southwest Town Center