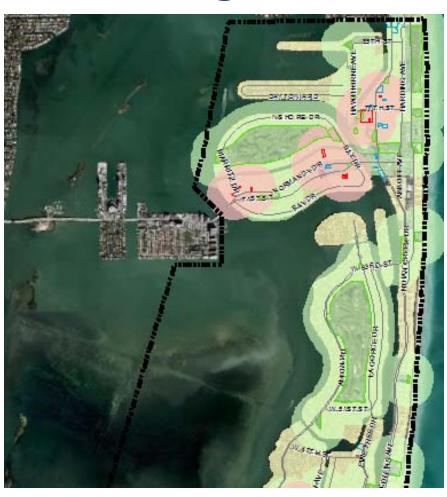

### South Beach Alton Road and 5<sup>th</sup> Street

#### South Beach

Alton Road