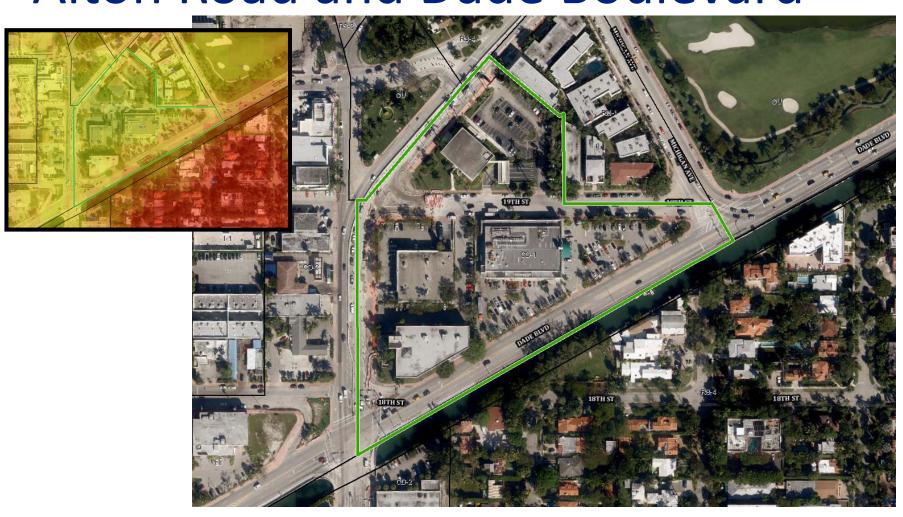

# Medical Cannabis Ordinance Location Study

### Facilities for Analysis





### 1,500 Foot Buffers



### 1,000 Foot Buffers (Excluding Residential Buffer)



#### 1,000 Foot Buffers (Excluding Residential Buffer)



**Suitability Study** 





### South Beach Alton Road and 5<sup>th</sup> Street



#### South Beach

Alton Road



### Mid Beach HD District



## Mid Beach Alton Road and Dade Boulevard



### North Beach Harding and 69<sup>th</sup> Street



## 1,500 Foot Buffers w/o Religious Institutions



### 1,000 Foot Buffers w/o Religious Institutions





# 1,000 Foot Buffers w/o Religious Institutions



# Suitability Study w/o Religious Institutions





### Mid Beach 41<sup>st</sup> Street



### North Beach Southwest Town Center