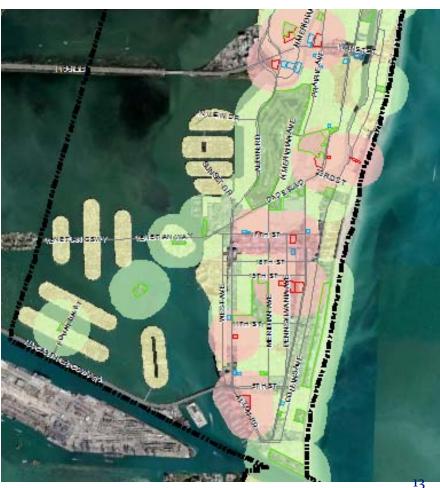

# Medical Cannabis Ordinance Location Study

### Facilities for Analysis





### 1,500 Foot Buffers



### 1,000 Foot Buffers (Excluding Residential Buffer)



#### 1,000 Foot Buffers (Excluding Residential Buffer)



**Suitability Study** 





### South Beach Alton Road and 5<sup>th</sup> Street



#### South Beach

Alton Road



### Mid Beach HD District



## Mid Beach Alton Road and Dade Boulevard



### North Beach Harding and 69<sup>th</sup> Street



## 1,500 Foot Buffers w/o Religious Institutions



### 1,000 Foot Buffers w/o Religious Institutions





# 1,000 Foot Buffers w/o Religious Institutions



# Suitability Study w/o Religious Institutions





### Mid Beach 41<sup>st</sup> Street



### North Beach Southwest Town Center