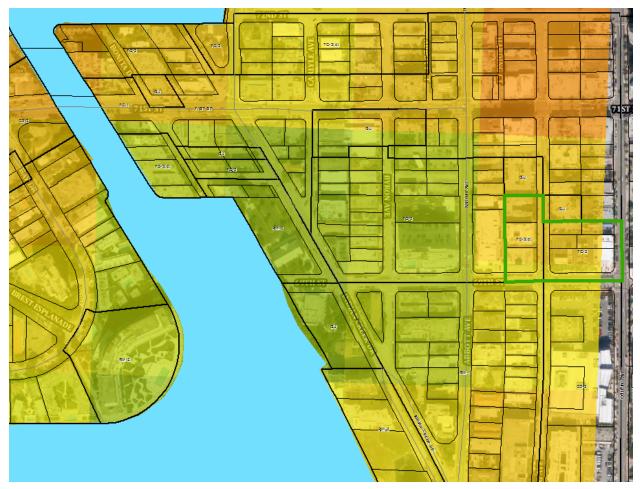

# Medical Cannabis Ordinance Location Study

### Facilities for Analysis





### 1,500 Foot Buffers



### 1,000 Foot Buffers (Excluding Residential Buffer)



#### 1,000 Foot Buffers (Excluding Residential Buffer)



**Suitability Study** 





### South Beach Alton Road and 5<sup>th</sup> Street



#### South Beach

Alton Road



### Mid Beach HD District



## Mid Beach Alton Road and Dade Boulevard



### North Beach Harding and 69<sup>th</sup> Street



## 1,500 Foot Buffers w/o Religious Institutions



### 1,000 Foot Buffers w/o Religious Institutions





# 1,000 Foot Buffers w/o Religious Institutions



# Suitability Study w/o Religious Institutions





### Mid Beach 41<sup>st</sup> Street



### North Beach Southwest Town Center