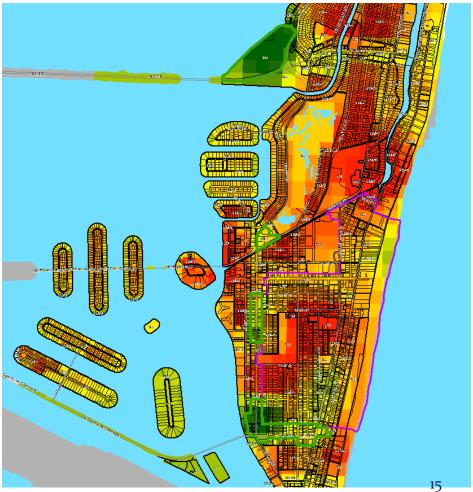

### South Beach Alton Road and 5<sup>th</sup> Street

#### South Beach

Alton Road