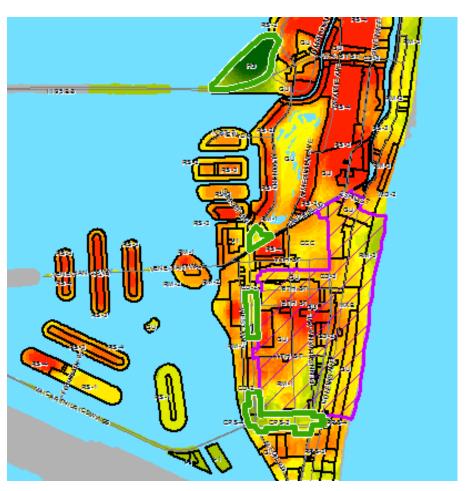

# Medical Cannabis Ordinance Location Study

### Facilities for Analysis





### 1,500 Foot Buffers



### 1,000 Foot Buffers (Excluding Residential Buffer)



#### 1,000 Foot Buffers (Excluding Residential Buffer)



**Suitability Study** 





### South Beach Alton Road and 5<sup>th</sup> Street



#### South Beach

Alton Road



### Mid Beach HD District



## Mid Beach Alton Road and Dade Boulevard



### North Beach Harding and 69<sup>th</sup> Street



## 1,500 Foot Buffers w/o Religious Institutions



### 1,000 Foot Buffers w/o Religious Institutions





# 1,000 Foot Buffers w/o Religious Institutions



# Suitability Study w/o Religious Institutions





### Mid Beach 41<sup>st</sup> Street



### North Beach Southwest Town Center