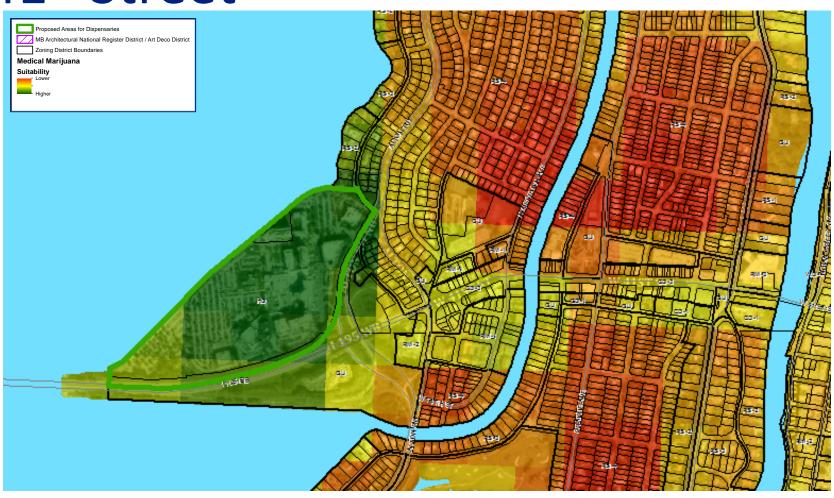

# Medical Cannabis Ordinance Location Study

### Facilities for Analysis





### 1,500 Foot Buffers



### 1,000 Foot Buffers (Excluding Residential Buffer)



#### 1,000 Foot Buffers (Excluding Residential Buffer)



**Suitability Study** 





### South Beach Alton Road and 5<sup>th</sup> Street



#### South Beach

Alton Road



### Mid Beach HD District



## Mid Beach Alton Road and Dade Boulevard



### North Beach Harding and 69<sup>th</sup> Street



## 1,500 Foot Buffers w/o Religious Institutions



### 1,000 Foot Buffers w/o Religious Institutions





# 1,000 Foot Buffers w/o Religious Institutions



# Suitability Study w/o Religious Institutions





### Mid Beach 41<sup>st</sup> Street



### North Beach Southwest Town Center