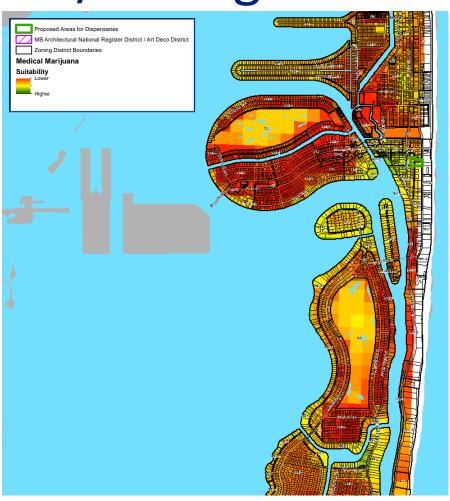

# Medical Cannabis Ordinance Location Study

### Facilities for Analysis





### 1,500 Foot Buffers



### 1,000 Foot Buffers (Excluding Residential Buffer)



#### 1,000 Foot Buffers (Excluding Residential Buffer)



**Suitability Study** 





### South Beach Alton Road and 5<sup>th</sup> Street



#### South Beach

Alton Road



### Mid Beach HD District



## Mid Beach Alton Road and Dade Boulevard



### North Beach Harding and 69<sup>th</sup> Street



## 1,500 Foot Buffers w/o Religious Institutions



### 1,000 Foot Buffers w/o Religious Institutions





# 1,000 Foot Buffers w/o Religious Institutions



# Suitability Study w/o Religious Institutions





### Mid Beach 41<sup>st</sup> Street



### North Beach Southwest Town Center