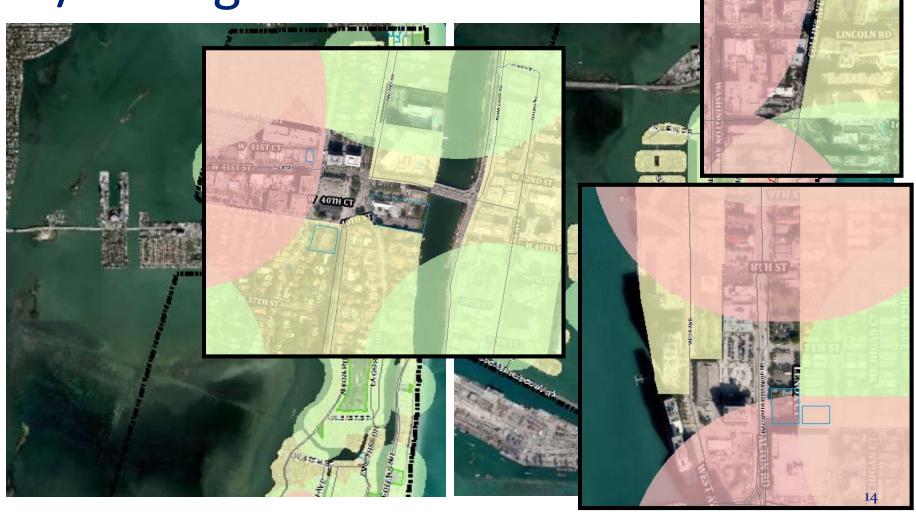

# Medical Cannabis Ordinance Location Study

### Facilities for Analysis





### 1,500 Foot Buffers



### 1,000 Foot Buffers (Excluding Residential Buffer)



#### 1,000 Foot Buffers (Excluding Residential Buffer)



**Suitability Study** 





### South Beach Alton Road and 5<sup>th</sup> Street



#### South Beach

Alton Road



### Mid Beach HD District



## Mid Beach Alton Road and Dade Boulevard



### North Beach Harding and 69<sup>th</sup> Street



## 1,500 Foot Buffers w/o Religious Institutions



### 1,000 Foot Buffers w/o Religious Institutions





# 1,000 Foot Buffers w/o Religious Institutions



# Suitability Study w/o Religious Institutions





### Mid Beach 41<sup>st</sup> Street



### North Beach Southwest Town Center