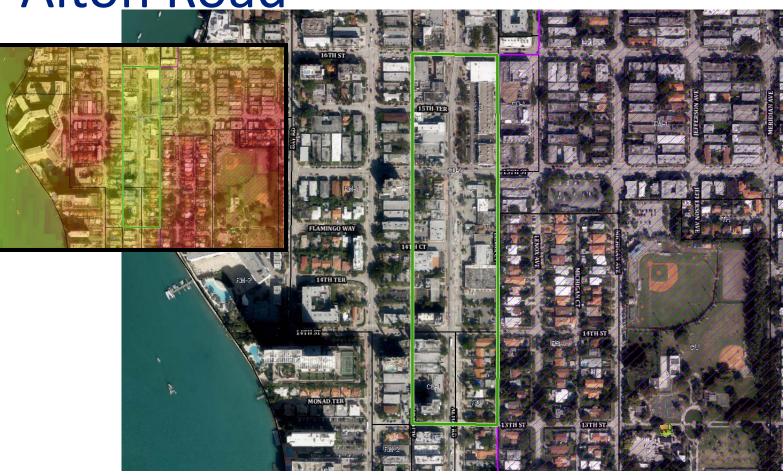

### South Beach Alton Road and 5<sup>th</sup> Street

#### South Beach

Alton Road