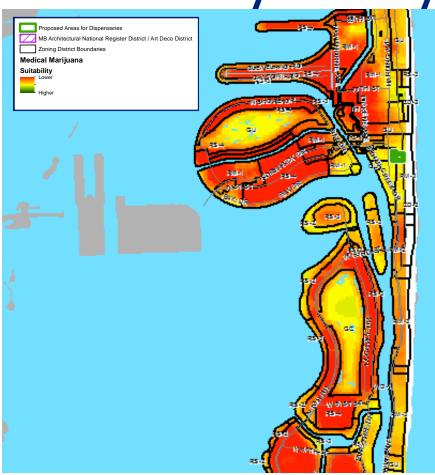

# Medical Cannabis Ordinance Location Study

### Facilities for Analysis





### 1,500 Foot Buffers



### 1,000 Foot Buffers (Excluding Residential Buffer)



#### 1,000 Foot Buffers (Excluding Residential Buffer)



**Suitability Study** 





### South Beach Alton Road and 5<sup>th</sup> Street



#### South Beach

Alton Road



### Mid Beach HD District



## Mid Beach Alton Road and Dade Boulevard



### North Beach Harding and 69<sup>th</sup> Street



## 1,500 Foot Buffers w/o Religious Institutions



### 1,000 Foot Buffers w/o Religious Institutions





# 1,000 Foot Buffers w/o Religious Institutions



# Suitability Study w/o Religious Institutions





### Mid Beach 41<sup>st</sup> Street



### North Beach Southwest Town Center