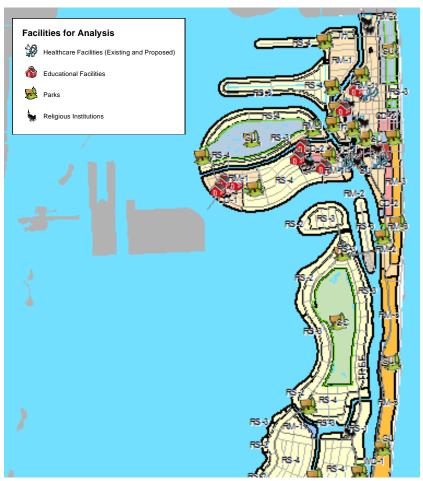

# Medical Cannabis Ordinance Location Study

### Facilities for Analysis





### 1,500 Foot Buffers



### 1,000 Foot Buffers (Excluding Residential Buffer)



#### 1,000 Foot Buffers (Excluding Residential Buffer)



**Suitability Study** 





### South Beach Alton Road and 5<sup>th</sup> Street



#### South Beach

Alton Road



### Mid Beach HD District



## Mid Beach Alton Road and Dade Boulevard



### North Beach Harding and 69<sup>th</sup> Street



## 1,500 Foot Buffers w/o Religious Institutions



### 1,000 Foot Buffers w/o Religious Institutions





# 1,000 Foot Buffers w/o Religious Institutions



# Suitability Study w/o Religious Institutions





### Mid Beach 41<sup>st</sup> Street



### North Beach Southwest Town Center