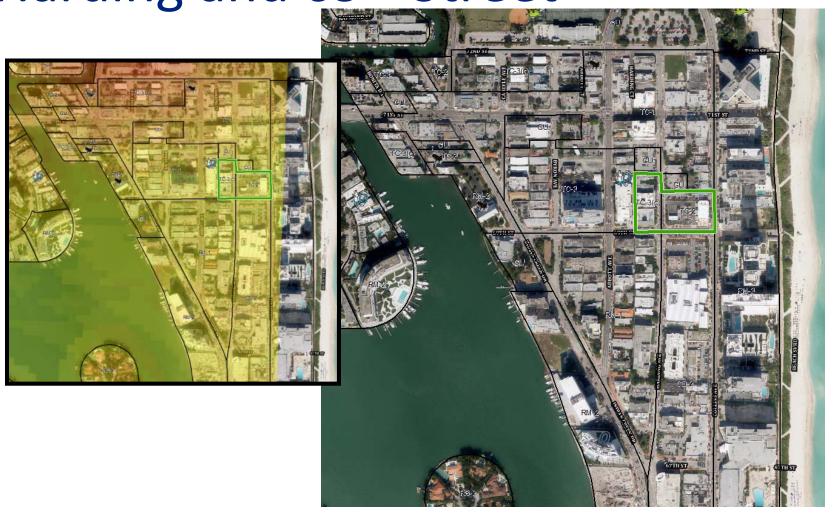

# Medical Cannabis Ordinance Location Study

### Facilities for Analysis





### 1,500 Foot Buffers



### 1,000 Foot Buffers (Excluding Residential Buffer)



#### 1,000 Foot Buffers (Excluding Residential Buffer)



**Suitability Study** 





### South Beach Alton Road and 5<sup>th</sup> Street



#### South Beach

Alton Road



### Mid Beach HD District



## Mid Beach Alton Road and Dade Boulevard



### North Beach Harding and 69<sup>th</sup> Street



## 1,500 Foot Buffers w/o Religious Institutions



### 1,000 Foot Buffers w/o Religious Institutions





# 1,000 Foot Buffers w/o Religious Institutions



# Suitability Study w/o Religious Institutions





### Mid Beach 41<sup>st</sup> Street



### North Beach Southwest Town Center