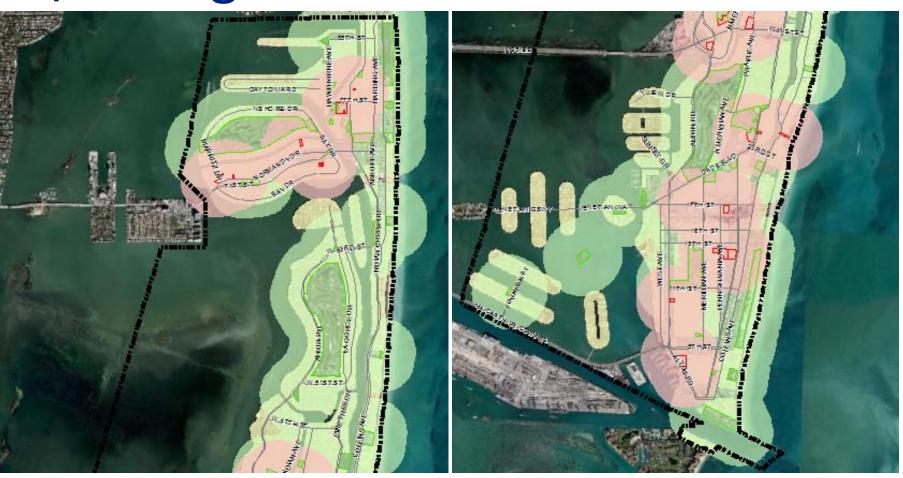

### 1,500 Foot Buffers

### 1,000 Foot Buffers (Excluding Residential Buffer)

#### 1,000 Foot Buffers (Excluding Residential Buffer)

**Suitability Study** 