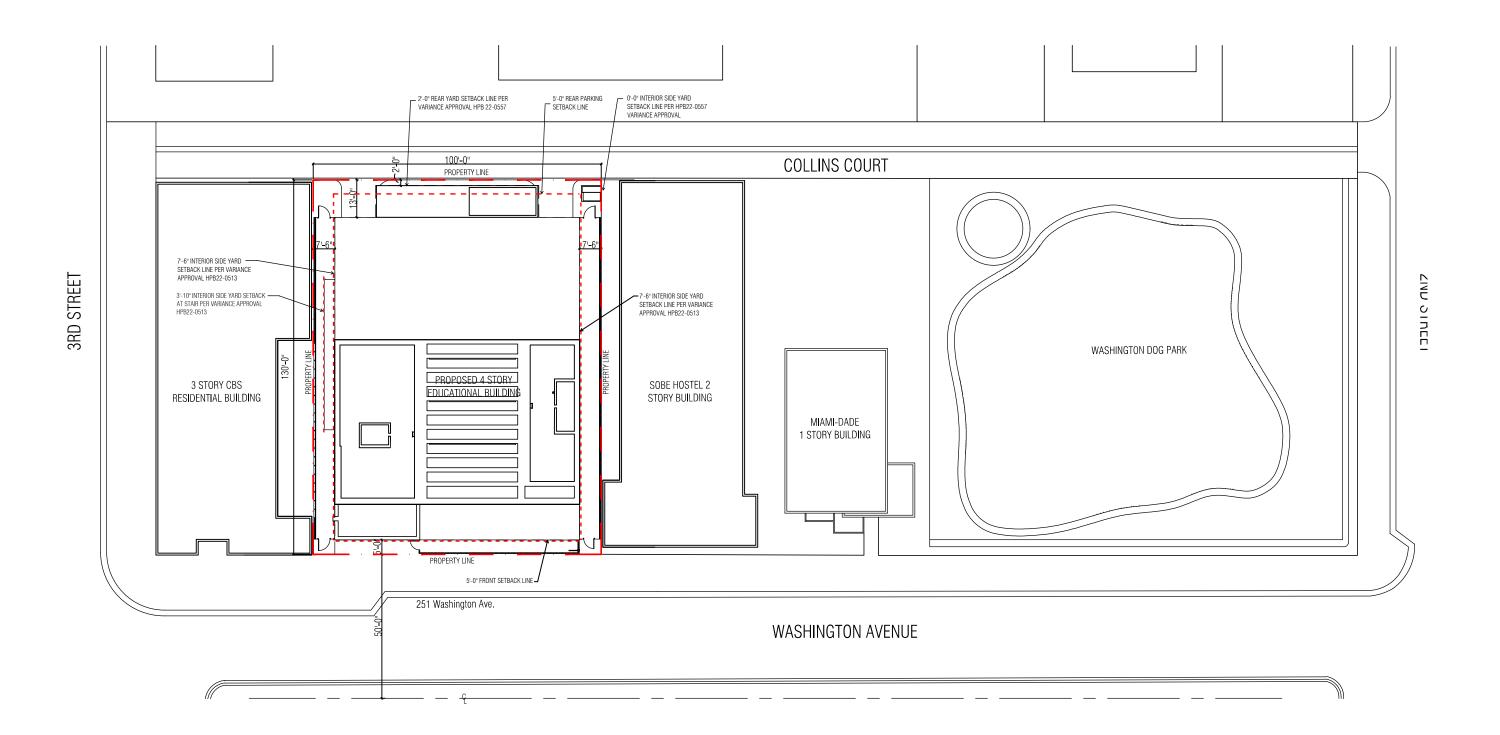

DRAWING: SITE PLAN SCALE:  $\frac{1}{30}$ " = 1'-0"

DATE: December 10, 2023

A1.0

A

 $\mathsf{C}$ 