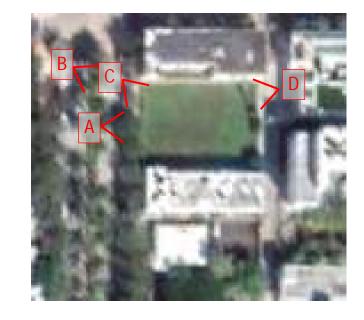

DRAWING: SITE PLAN SCALE:  $\frac{1}{30}$ " = 1'-0"

DATE: December 10, 2023

A1.0

A

 $\mathsf{C}$ 