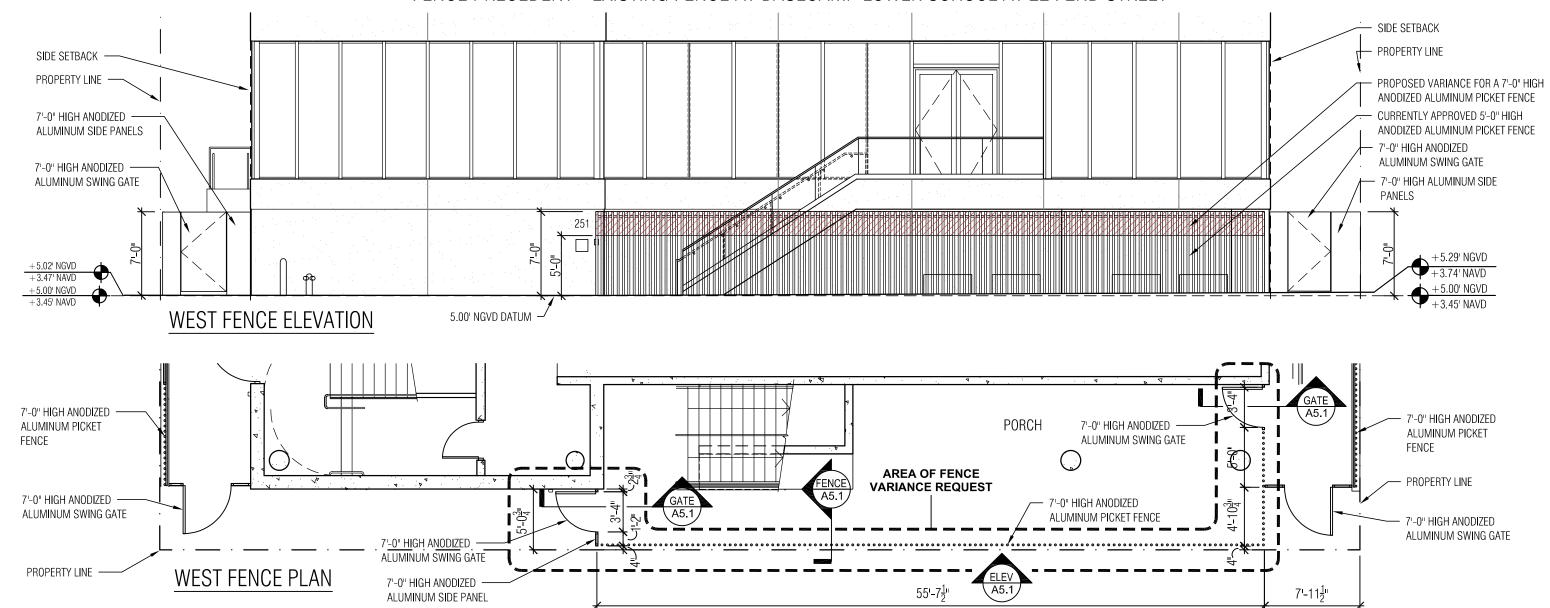

### **Project Timeline**

- September 2019 After-the-fact demolition and approval of temporary structure for private school with variance to reduce required interior side yard setbacks
- July 2022 Approval of new permanent structure for private school with variance to reduce required interior side yard setbacks
- March 2023 Approval of variances to allow FPL transformer and concrete pad within rear and side setbacks
- February 2024 Current Application, variance to allow 7' fence at property line

### Basecamp305

Historic Preservation Board Submission 251 Washington Avenue, Miami Beach, FI 33139 DRAWING: WASHINGTON AVE FENCE

SCALE:  $\frac{1}{8}$ " = 1'-0"

DATE: December 10, 2023

A5.0

2900 Oak Avenue Miami, Florida 33133 TEL. 305.372.1812 FAX. 305.372.1175 www.arquitectonica.com Basecamp305