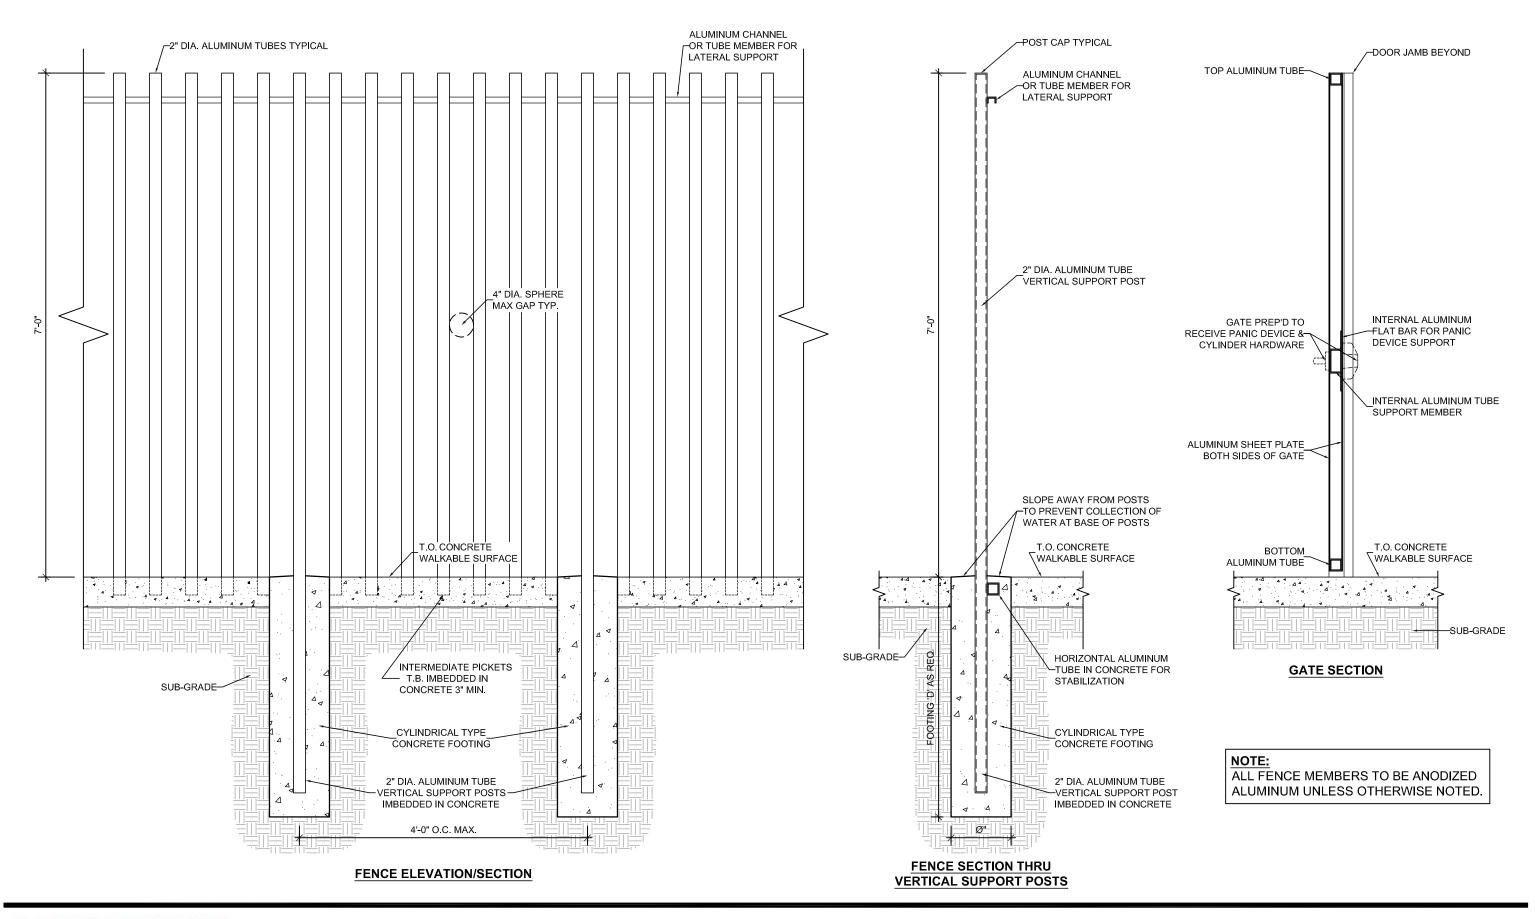

Historic Preservation Board Submission 251 Washington Avenue, Miami Beach, FI 33139 DRAWING: WASHINGTON AVE FENCE DETAILS

SCALE:  $\frac{3}{4}$ " = 1'-0"

DATE: December 10, 2023

A5.1