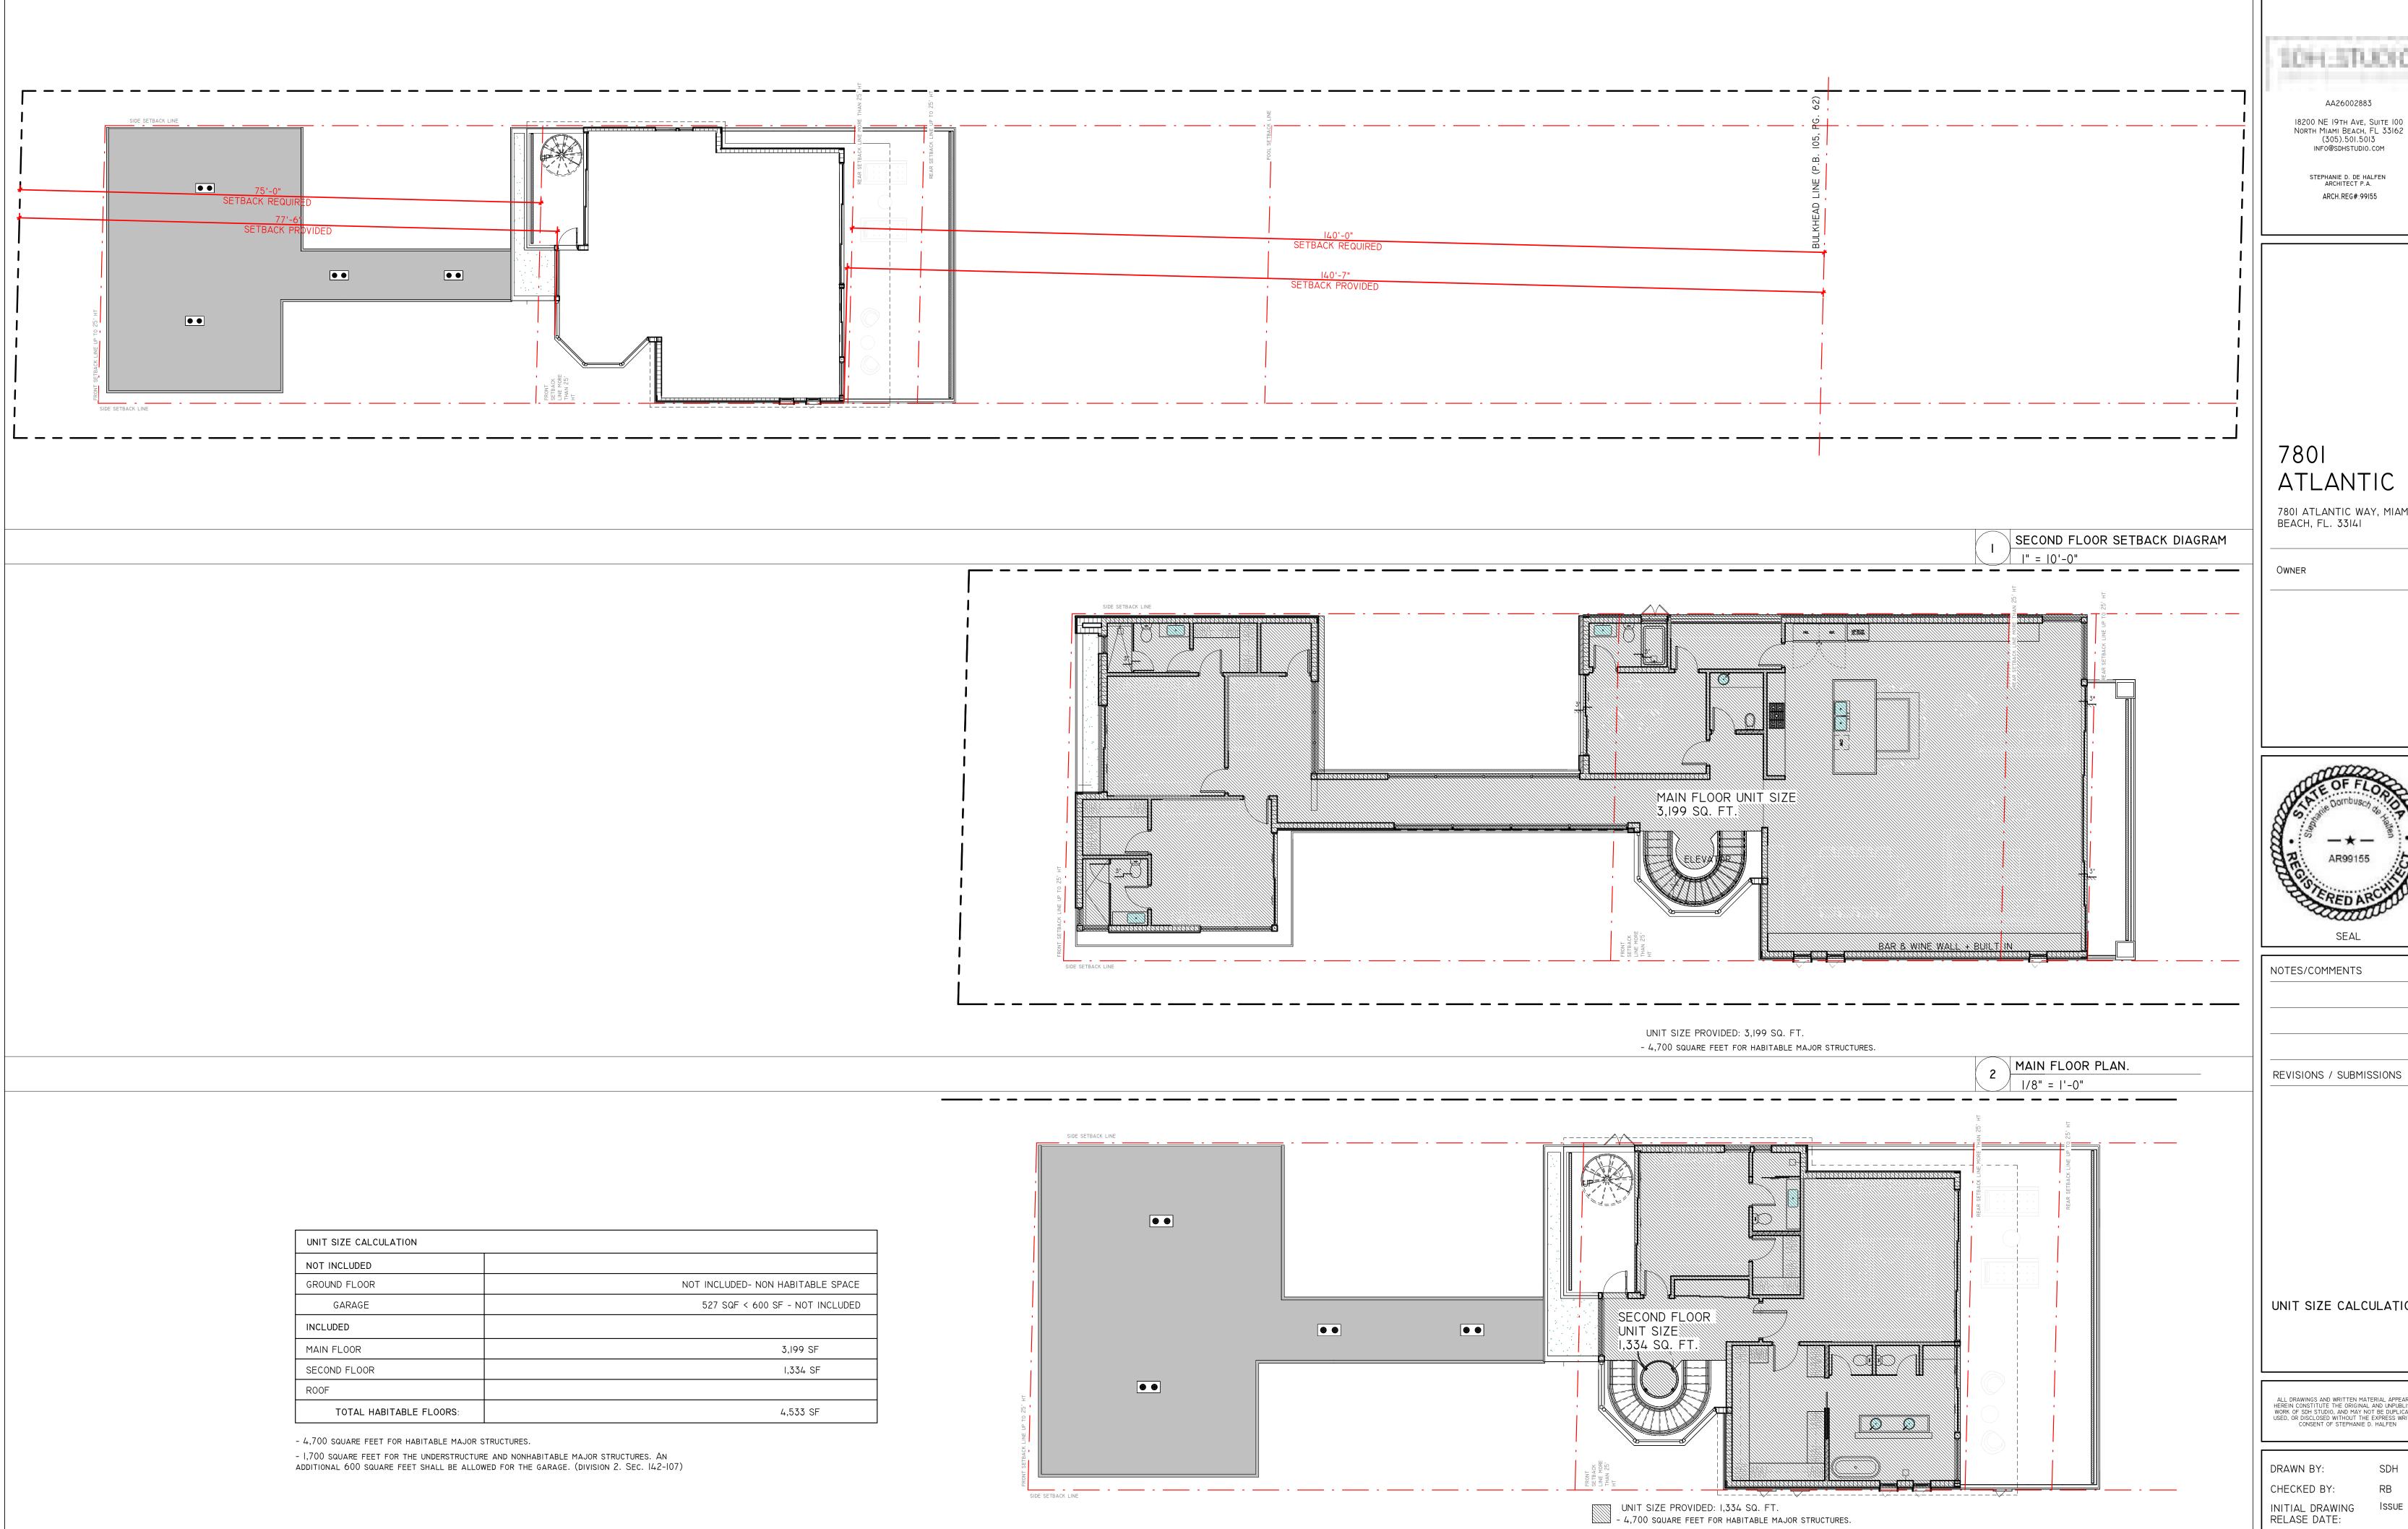

| ГЕМ # | Project Information             |                                                |                                                                                                       |                      |  |
|-------|---------------------------------|------------------------------------------------|-------------------------------------------------------------------------------------------------------|----------------------|--|
| 1     | Address:                        | 7801 ATLANTIC WAY. MIAMI BEACH, FLORIDA. 33141 |                                                                                                       |                      |  |
| 2     | Folio number(s):                | 02-3202-004-0230                               |                                                                                                       |                      |  |
| 3     | Board and file numbers :        |                                                |                                                                                                       |                      |  |
| 4     | Year built:                     | 1935                                           | Zoning District:                                                                                      | RS-3                 |  |
| 5     | Base Flood Elevation:           | 8' NGVD                                        | Grade value in NGVD:                                                                                  | 8'-3" NGVD           |  |
| 6     | Adjusted grade (Flood+Grade/2): | 8.00'+8.25'/2= 8.12'                           | Free board:                                                                                           | N/A                  |  |
| 7     | Lot Area:                       | 15,995                                         |                                                                                                       |                      |  |
| 8     | Lot width:                      | 50'                                            | Lot Depth:                                                                                            | 320'(M)/245' PER PLA |  |
| 9     | Max Lot Coverage SF and %:      | 30%= 4,799 SF                                  | Proposed Lot Coverage SF and %:                                                                       | 22.55%= 3,608 SF     |  |
| 10    | Existing Lot Coverage SF and %: | 11.22%= 1,795 SF                               | Lot coverage deducted (garage-storage) SF:                                                            | = 527 SF             |  |
| 11    | Front Yard Open Space SF and %: | 61%= 365 SF                                    | Rear Yard Open Space SF and %:                                                                        | 83.05%= 7890 SF      |  |
| 12    | Max Unit Size SF:               | 4,700 SF                                       | Proposed Unit Size SF:                                                                                | = 4,673 SF           |  |
| 13    | Existing First Floor Unit Size: | N/A SF                                         | Proposed Main Floor Unit Size:                                                                        | 3,199 SF             |  |
| 14    | Existing Second Floor Unit Size | N/A                                            | Proposed Second Floor volumetric Unit Size SF and %                                                   | N/A                  |  |
| 15    |                                 |                                                | Proposed Second Floor Unit Size SF                                                                    | 1,334 SF             |  |
| 16    |                                 |                                                | Proposed Roof Deck Area SF and % (Note: Maximum is 25% of the enclosed floor area immediately below): | 345 SF               |  |

|    | Zoning Information / Calculations                                                       | Required                                                                                                                                                                                                                                        | Existing                                                                                                                                                                                                                                                                                                     | Proposed                                                                                                                                                                                                                                                                                                       | Deficiencies                                                                                                                                                                                                                                                                                                                       |
|----|-----------------------------------------------------------------------------------------|-------------------------------------------------------------------------------------------------------------------------------------------------------------------------------------------------------------------------------------------------|--------------------------------------------------------------------------------------------------------------------------------------------------------------------------------------------------------------------------------------------------------------------------------------------------------------|----------------------------------------------------------------------------------------------------------------------------------------------------------------------------------------------------------------------------------------------------------------------------------------------------------------|------------------------------------------------------------------------------------------------------------------------------------------------------------------------------------------------------------------------------------------------------------------------------------------------------------------------------------|
| 17 | Accessory Structure Side 1:                                                             | N/A                                                                                                                                                                                                                                             | N/A                                                                                                                                                                                                                                                                                                          | N/A                                                                                                                                                                                                                                                                                                            | N/A                                                                                                                                                                                                                                                                                                                                |
| 18 | Accessory Structure Side 2 or (facing street):                                          | N/A                                                                                                                                                                                                                                             | N/A                                                                                                                                                                                                                                                                                                          | N/A                                                                                                                                                                                                                                                                                                            | N/A                                                                                                                                                                                                                                                                                                                                |
| 19 | Accessory Structure Rear:                                                               | N/A                                                                                                                                                                                                                                             | N/A                                                                                                                                                                                                                                                                                                          | N/A                                                                                                                                                                                                                                                                                                            | N/A                                                                                                                                                                                                                                                                                                                                |
| 20 | Located within a Local Historic District?                                               |                                                                                                                                                                                                                                                 | Yes                                                                                                                                                                                                                                                                                                          |                                                                                                                                                                                                                                                                                                                |                                                                                                                                                                                                                                                                                                                                    |
| 21 | Designated as an individual Historic Single Family Residence Site?                      |                                                                                                                                                                                                                                                 |                                                                                                                                                                                                                                                                                                              | Yes                                                                                                                                                                                                                                                                                                            |                                                                                                                                                                                                                                                                                                                                    |
| 22 | Determined to be Architecturally Significant?                                           |                                                                                                                                                                                                                                                 |                                                                                                                                                                                                                                                                                                              | No                                                                                                                                                                                                                                                                                                             |                                                                                                                                                                                                                                                                                                                                    |
| 23 | Additional data or information must be presented in the format outlined in this section |                                                                                                                                                                                                                                                 |                                                                                                                                                                                                                                                                                                              | No                                                                                                                                                                                                                                                                                                             |                                                                                                                                                                                                                                                                                                                                    |
|    | 18<br>19<br>20<br>21<br>22                                                              | 17 Accessory Structure Side 1:  Accessory Structure Side 2 or (facing street):  19 Accessory Structure Rear:  20 Located within a Local Historic District  21 Designated as an individual Historic Si  22 Determined to be Architecturally Sign | Accessory Structure Side 1: N/A  Accessory Structure Side 2 or (facing street):  N/A  Accessory Structure Rear: N/A  Accessory Structure Rear: N/A  Located within a Local Historic District?  Designated as an individual Historic Single Family Residence S  Determined to be Architecturally Significant? | 17 Accessory Structure Side 1: N/A N/A  18 Accessory Structure Side 2 or (facing street): N/A N/A  19 Accessory Structure Rear: N/A N/A  20 Located within a Local Historic District?  21 Designated as an individual Historic Single Family Residence Site?  22 Determined to be Architecturally Significant? | 17 Accessory Structure Side 1: N/A N/A N/A  18 Accessory Structure Side 2 or (facing street): N/A N/A N/A N/A  19 Accessory Structure Rear: N/A N/A N/A N/A  20 Located within a Local Historic District?  21 Designated as an individual Historic Single Family Residence Site?  22 Determined to be Architecturally Significant? |