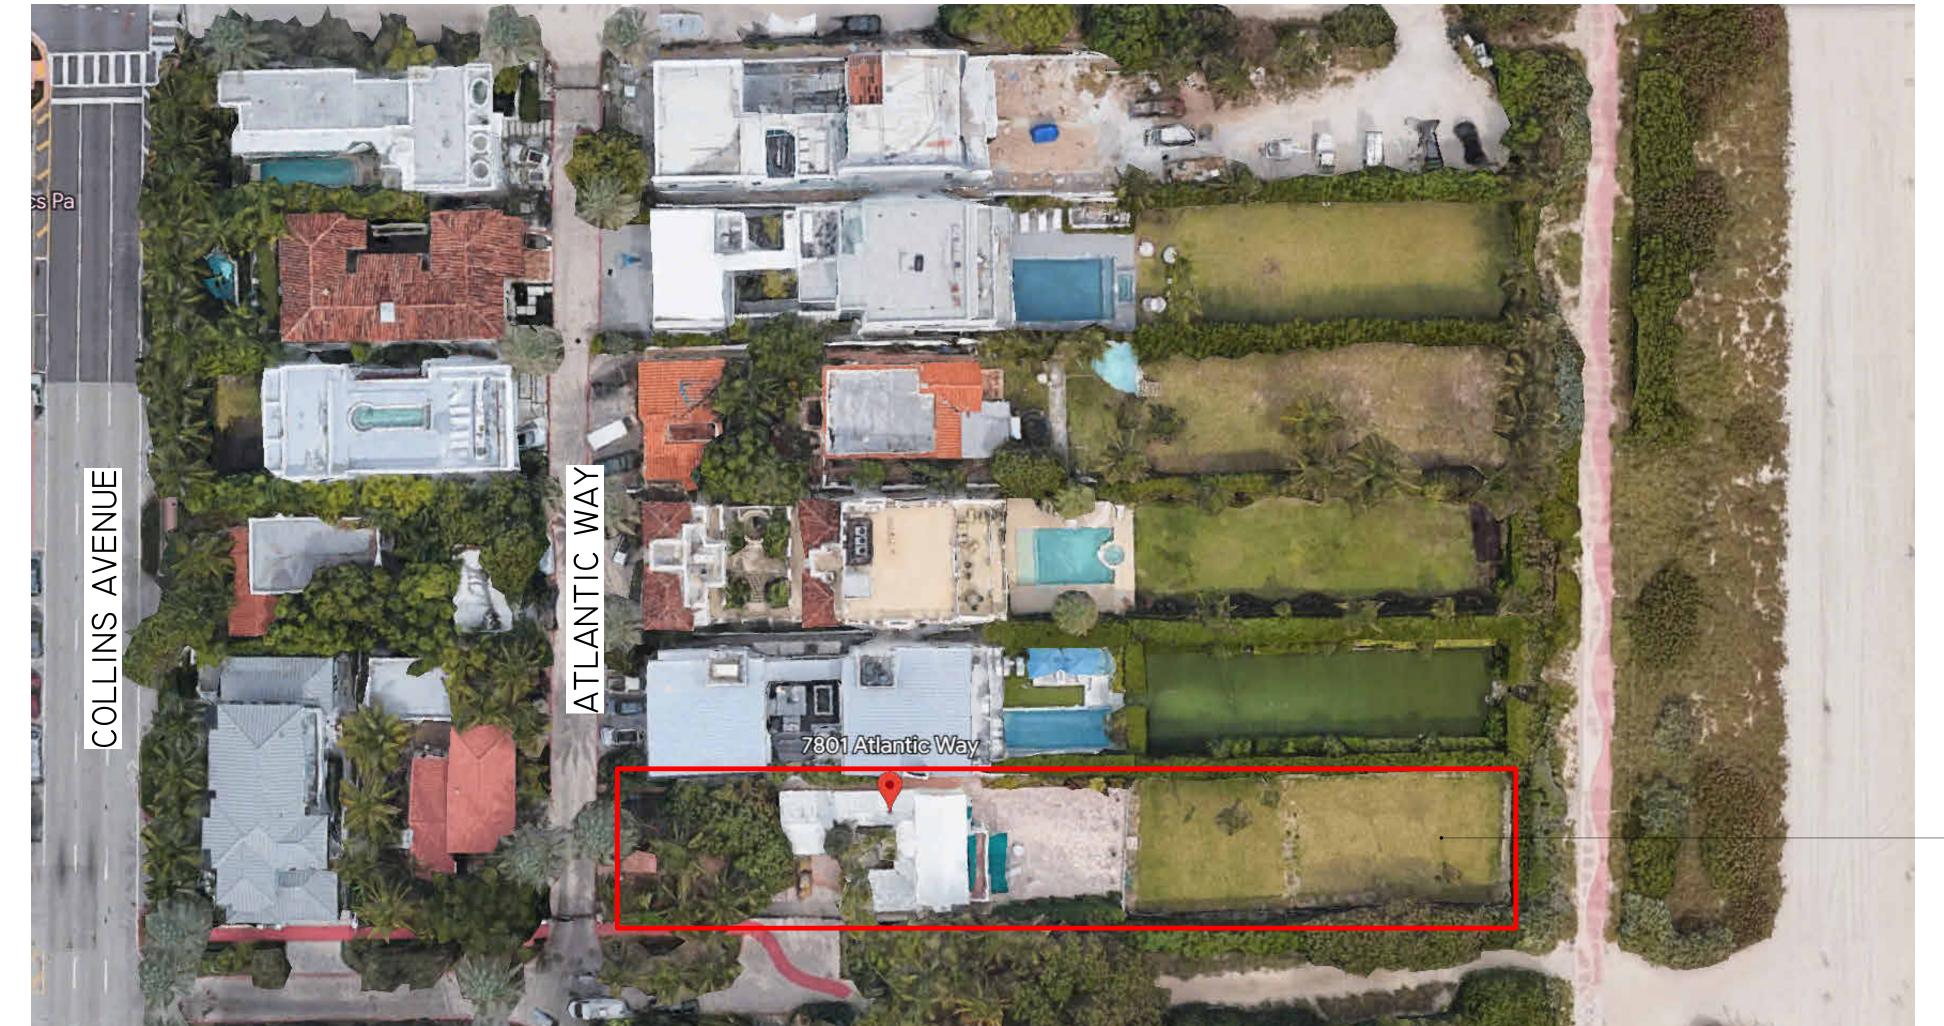

STEPHANIE D. DE HALFEN
ARCHITECT P.A.
ARCH.REG#:99155

7801 ATLANTIC

7801 ATLANTIC WAY, MIAMI BEACH, FL. 33141

OWNER

NOTES/COMMENTS

REVISIONS / SUBMISSIONS

CONTEXTUAL IMAGES

ALL DRAWINGS AND WRITTEN MATERIAL APPEARIN
HEREIN CONSTITUTE THE ORIGINAL AND UNPUBLISHI
WORK OF SDH STUDIO, AND MAY NOT BE DUPLICATE

ARCH.REG#:99155

0.....

OWNER

CONTEXTUAL IMAGE - I

CONTEXTUAL IMAGE - 2

CONTEXTUAL IMAGE - 5

NOTES/COMMENTS

REVISIONS / SUBMISSIONS