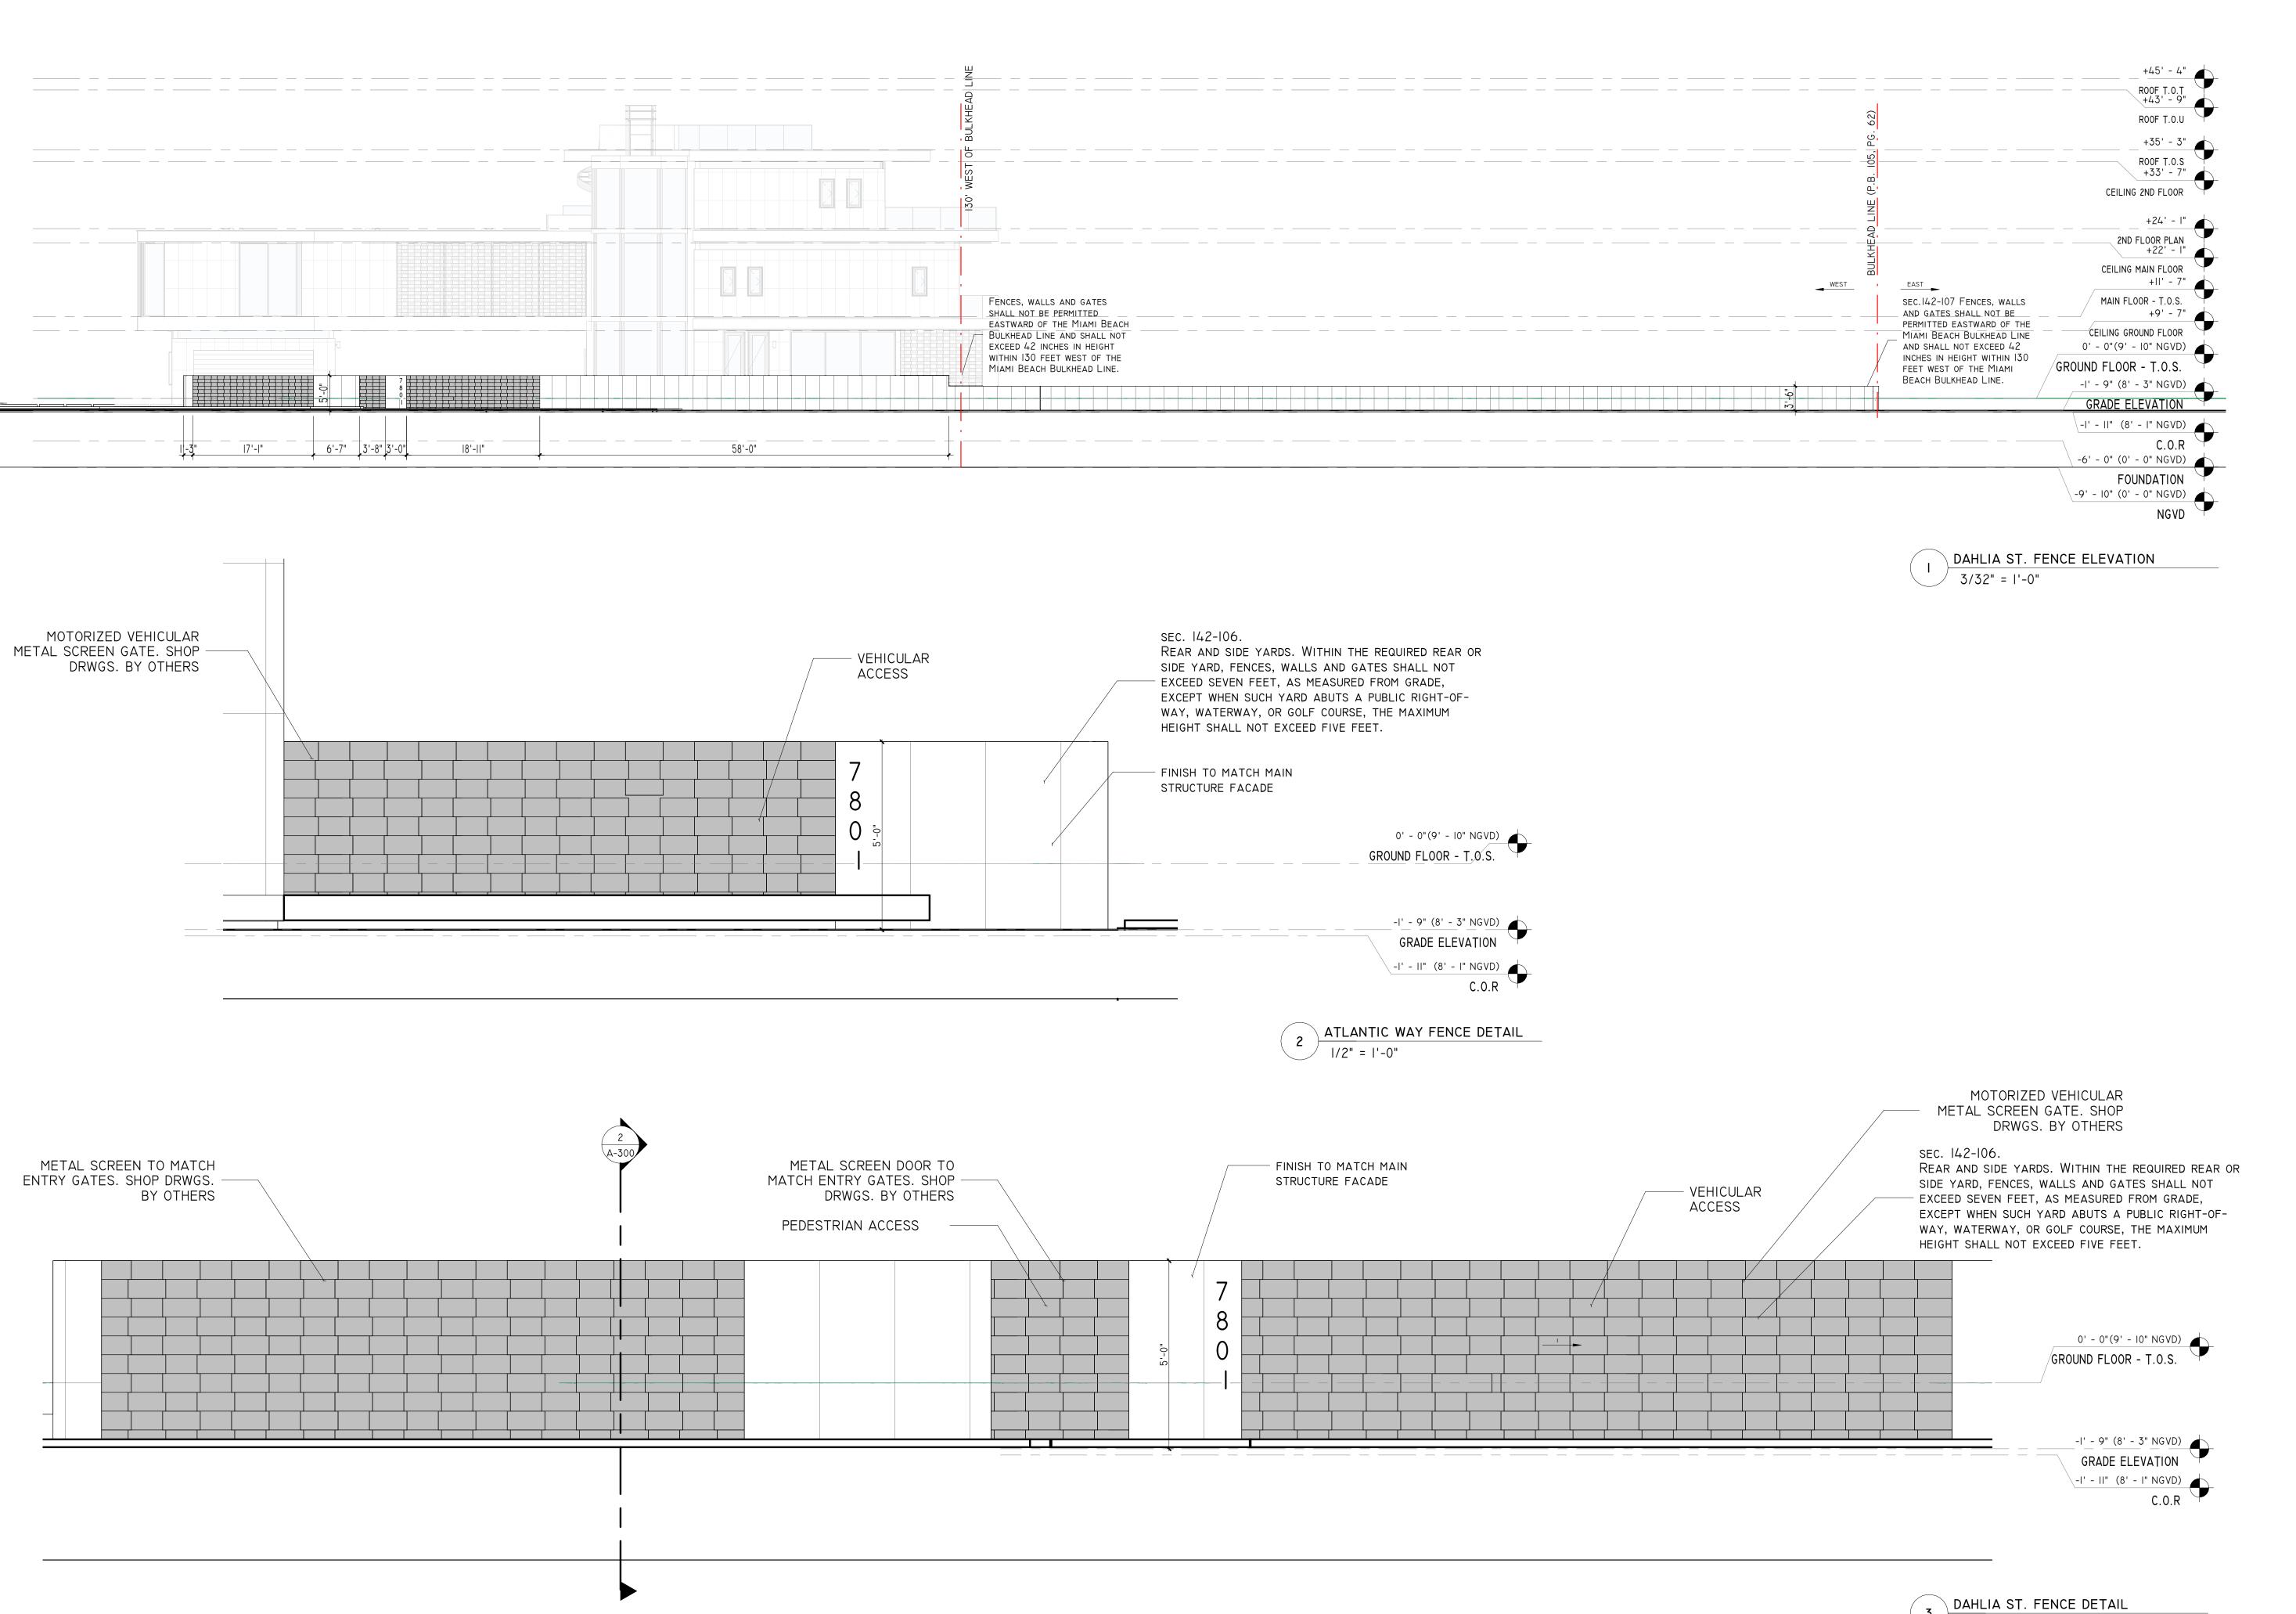

DRAWN BY: SDH

CHECKED BY: RB

INITIAL DRAWING ISSUE DATE
RELASE DATE:

SE DATE:

| FRONT SETBACK                                         | PERMITTED                                  | PROVIDED                |  |
|-------------------------------------------------------|--------------------------------------------|-------------------------|--|
| UP TO 25' IN BUILDING HEIGHT                          | 12'-0"                                     | 12'-0"                  |  |
| greater than 25' in building height                   | 75'-0"                                     | 77'-6"                  |  |
| REAR SETBACK                                          |                                            |                         |  |
| UP TO 25' IN BUILDING HEIGHT                          | 130'-0"                                    | 130'-0"                 |  |
| GREATER THAN 25' IN BUILDING HEIGHT                   | 140'-0"                                    | 140'-7"                 |  |
| SIDE YARD (STREET)                                    | 5'-0"                                      | 5'-I"                   |  |
| SIDE YARD (INTERIOR)                                  | 5' or 10% of lot width, w/ever is greater. | 5'-3"                   |  |
| POOL SETBACK                                          | 80'-0"                                     | 80'-0"                  |  |
| HEIGHT LIMITATION                                     | 37'-0" MEASURED FROM GRADE                 | 37'-0" MEASURED FROM GR |  |
| FLOOD DESIGN                                          |                                            |                         |  |
| FLOOD ZONE                                            | AE = 8'-0" NGVD                            | N/A                     |  |
| DESIGN FLOOD ELEVATION (DFE)                          | 8'-0"+ I'-0"= 9'-0" NGVD                   | 9'-10" NGVD             |  |
| LOWEST TOS OF HABITABLE SPACE (BFE)                   | N/A                                        | 21'-5" NGVD             |  |
| HIGHEST ADJACENT GRADE ELEV.                          | N/A                                        | 9'-3" NGVD              |  |
| LOWEST TOS ELEV. OF EQ. SERVICING THE BUILDING        | 9'-0" NGVD                                 | 9'-10" NGVD             |  |
| LOWEST ADJACENT GRADE ELEV.                           | 6.56' NGVD                                 | 7'-6" NGVD              |  |
| ADJUSTED GRADE ELEV.                                  | GRADE + MIN DFE/2                          | 8.25'+9'/2= 8.62' NGVD  |  |
| FIRM MAP NUMBER                                       | N/A                                        | I2086C0326L             |  |
| FLOOD DESIGN CLASS AS PER<br>ASCE/SEI 24-I4 TABLE I-I | N/A                                        | 2                       |  |