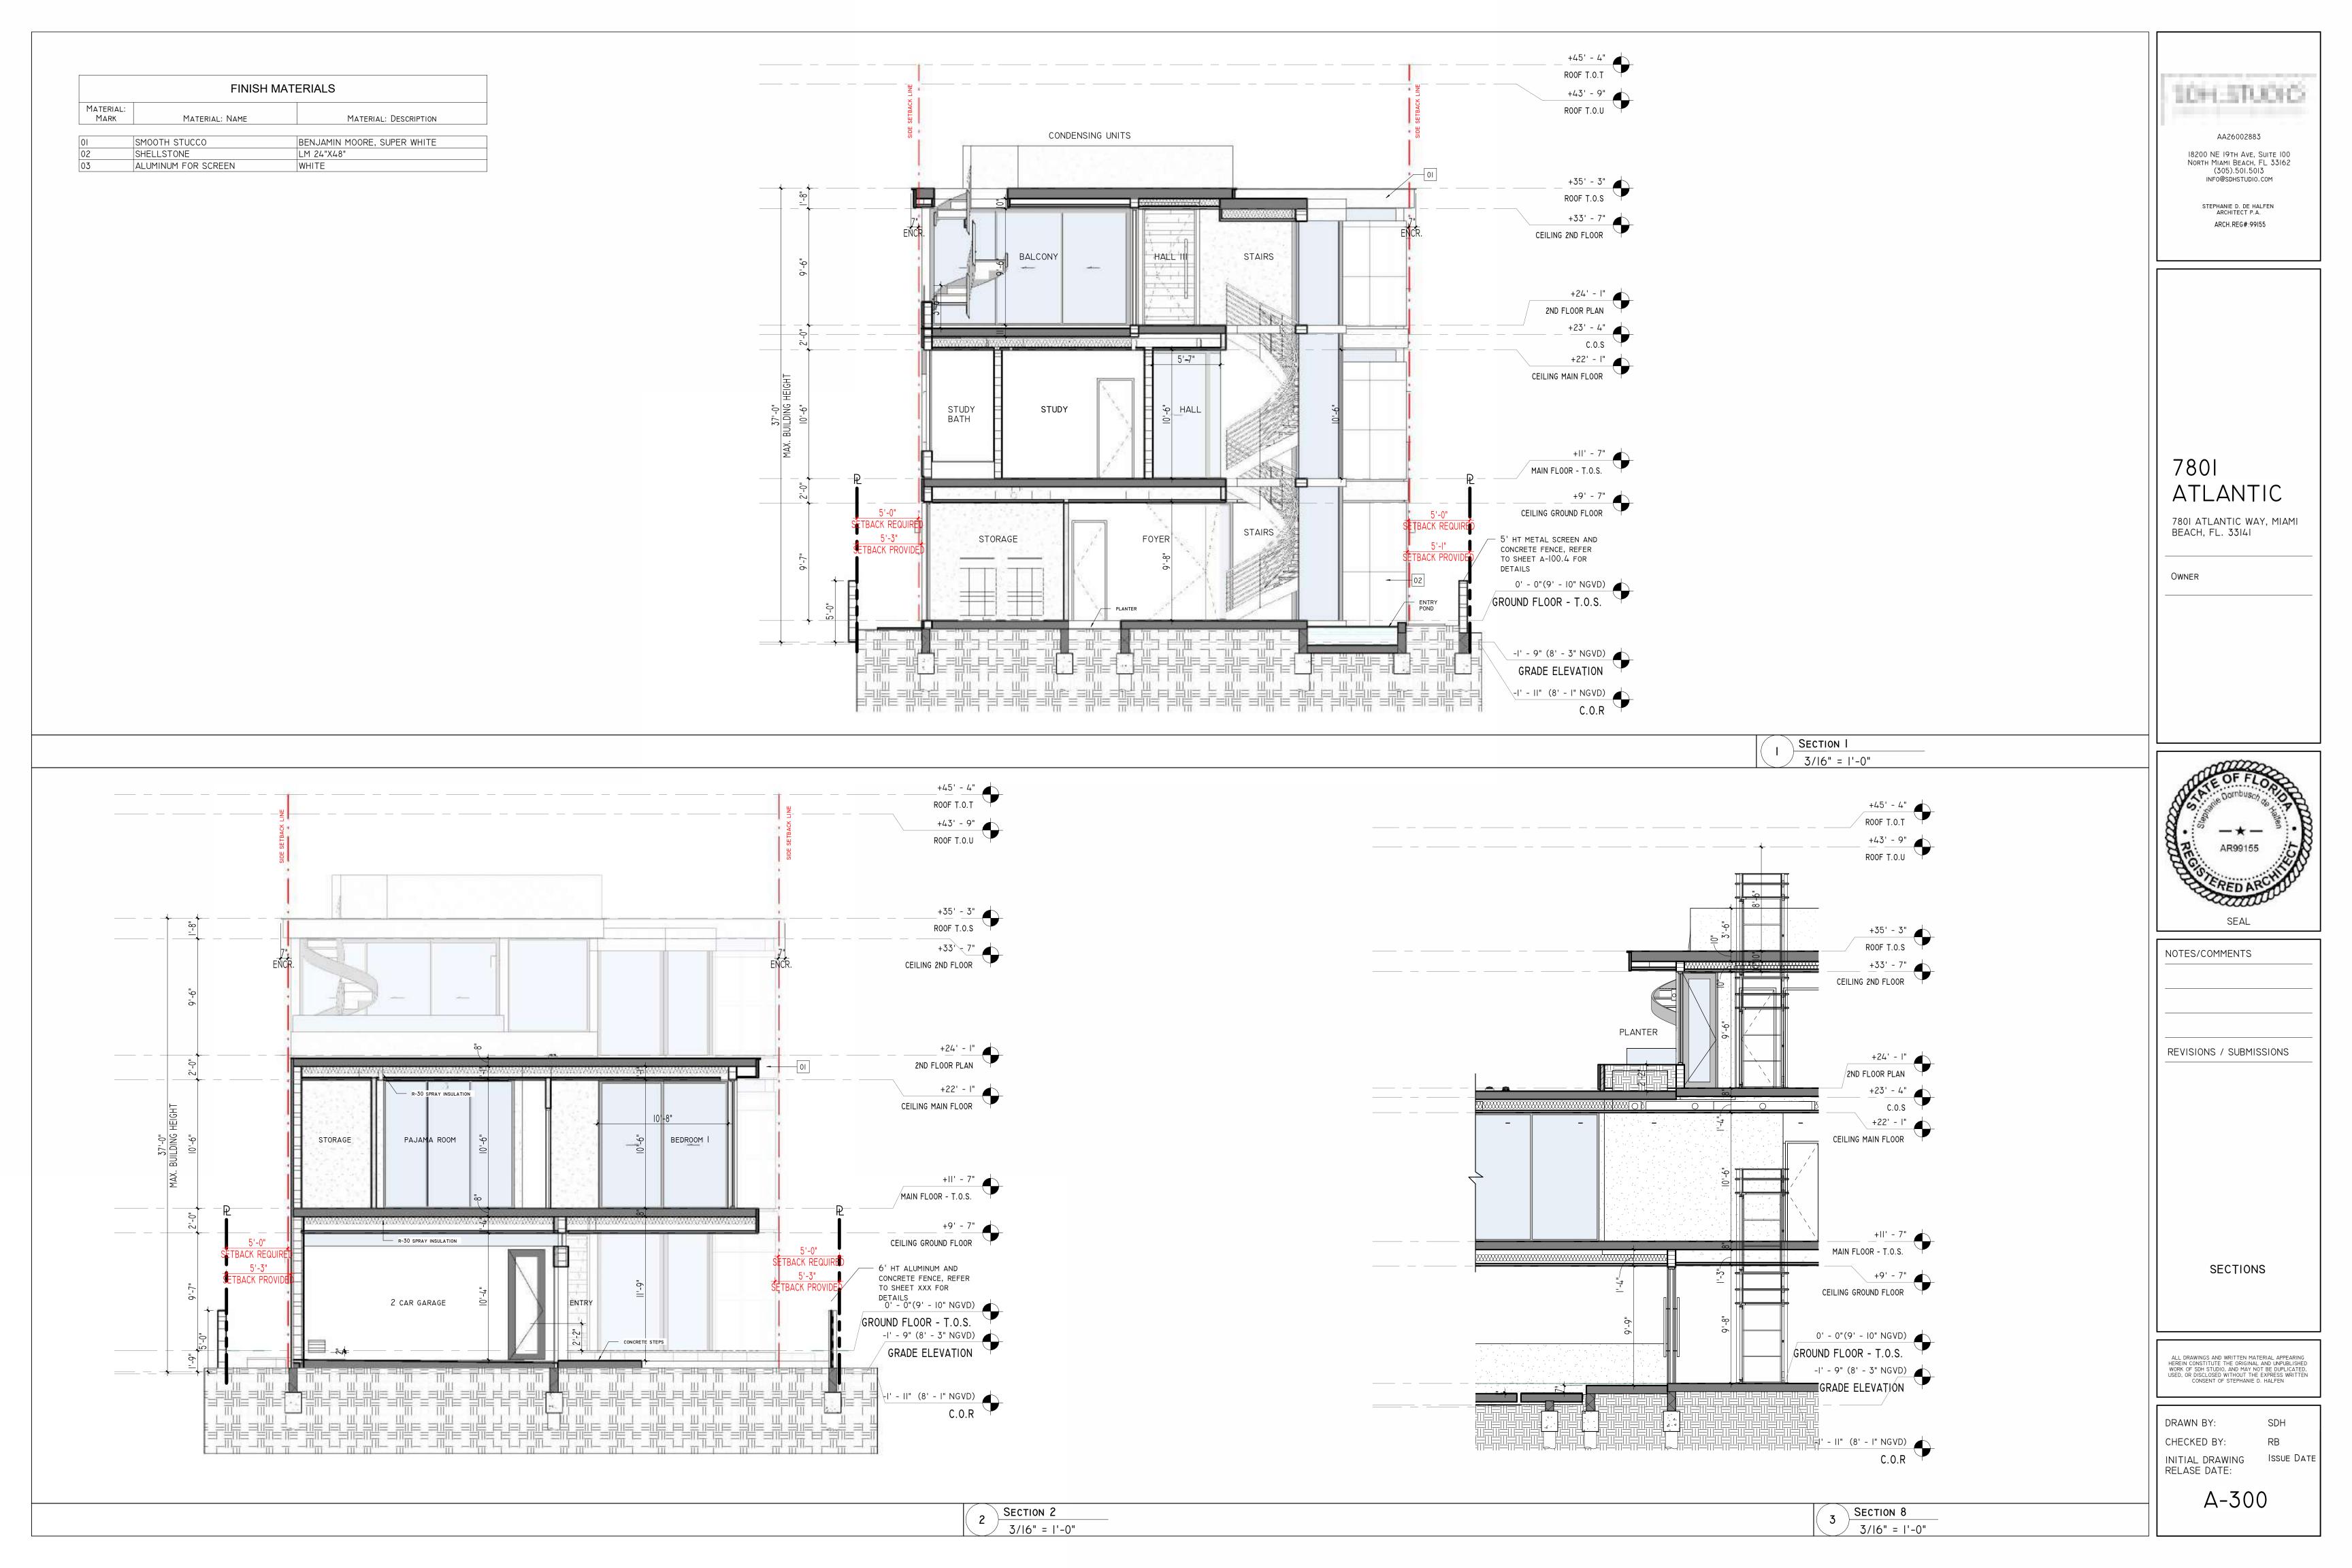

DRAWN BY: SDH

CHECKED BY: RB

INITIAL DRAWING ISSUE DATE
RELASE DATE:

SE DATE:

| FRONT SETBACK                                         | PERMITTED                                  | PROVIDED                |  |
|-------------------------------------------------------|--------------------------------------------|-------------------------|--|
| UP TO 25' IN BUILDING HEIGHT                          | 12'-0"                                     | 12'-0"                  |  |
| greater than 25' in building height                   | 75'-0"                                     | 77'-6"                  |  |
| REAR SETBACK                                          |                                            |                         |  |
| UP TO 25' IN BUILDING HEIGHT                          | 130'-0"                                    | 130'-0"                 |  |
| GREATER THAN 25' IN BUILDING HEIGHT                   | 140'-0"                                    | 140'-7"                 |  |
| SIDE YARD (STREET)                                    | 5'-0"                                      | 5'-I"                   |  |
| SIDE YARD (INTERIOR)                                  | 5' or 10% of lot width, w/ever is greater. | 5'-3"                   |  |
| POOL SETBACK                                          | 80'-0"                                     | 80'-0"                  |  |
| HEIGHT LIMITATION                                     | 37'-0" MEASURED FROM GRADE                 | 37'-0" MEASURED FROM GR |  |
| FLOOD DESIGN                                          |                                            |                         |  |
| FLOOD ZONE                                            | AE = 8'-0" NGVD                            | N/A                     |  |
| DESIGN FLOOD ELEVATION (DFE)                          | 8'-0"+ I'-0"= 9'-0" NGVD                   | 9'-10" NGVD             |  |
| LOWEST TOS OF HABITABLE SPACE (BFE)                   | N/A                                        | 21'-5" NGVD             |  |
| HIGHEST ADJACENT GRADE ELEV.                          | N/A                                        | 9'-3" NGVD              |  |
| LOWEST TOS ELEV. OF EQ. SERVICING THE BUILDING        | 9'-0" NGVD                                 | 9'-10" NGVD             |  |
| LOWEST ADJACENT GRADE ELEV.                           | 6.56' NGVD                                 | 7'-6" NGVD              |  |
| ADJUSTED GRADE ELEV.                                  | GRADE + MIN DFE/2                          | 8.25'+9'/2= 8.62' NGVD  |  |
| FIRM MAP NUMBER                                       | N/A                                        | I2086C0326L             |  |
| FLOOD DESIGN CLASS AS PER<br>ASCE/SEI 24-I4 TABLE I-I | N/A                                        | 2                       |  |