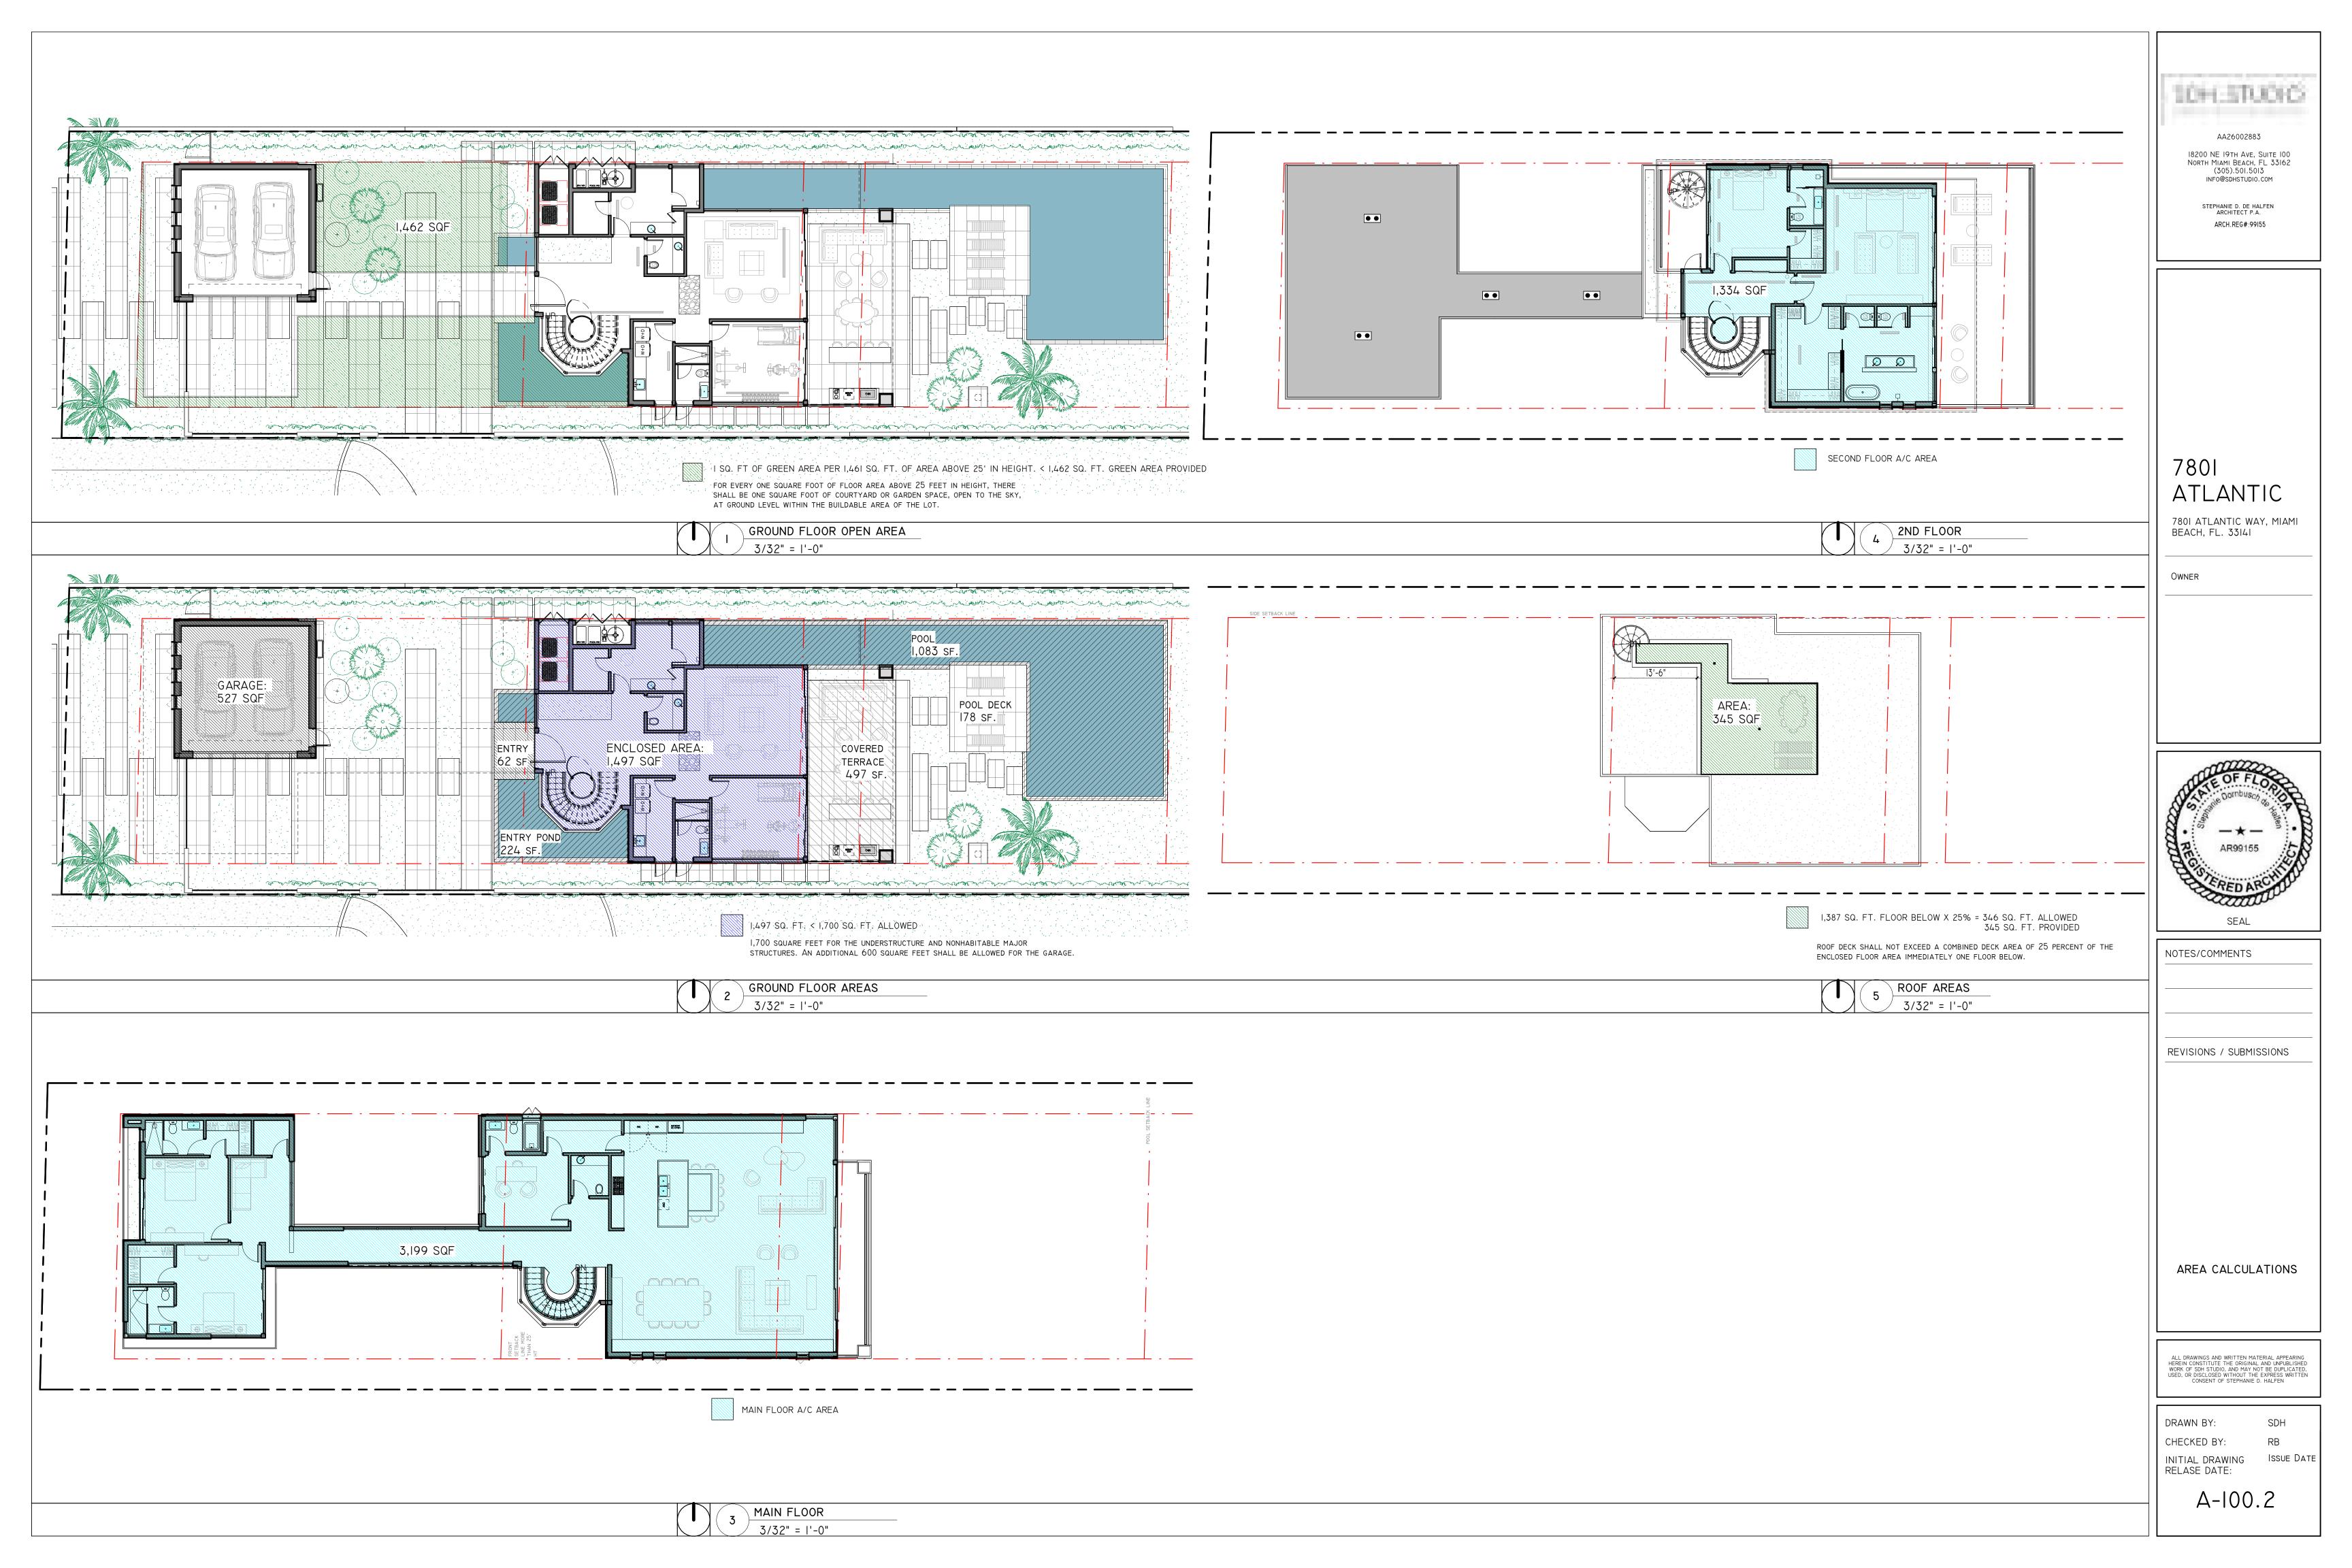

| ГЕМ # | Project Information             |                                                |                                                                                                       |                      |  |
|-------|---------------------------------|------------------------------------------------|-------------------------------------------------------------------------------------------------------|----------------------|--|
| 1     | Address:                        | 7801 ATLANTIC WAY. MIAMI BEACH, FLORIDA. 33141 |                                                                                                       |                      |  |
| 2     | Folio number(s):                | 02-3202-004-0230                               |                                                                                                       |                      |  |
| 3     | Board and file numbers :        |                                                |                                                                                                       |                      |  |
| 4     | Year built:                     | 1935                                           | Zoning District:                                                                                      | RS-3                 |  |
| 5     | Base Flood Elevation:           | 8' NGVD                                        | Grade value in NGVD:                                                                                  | 8'-3" NGVD           |  |
| 6     | Adjusted grade (Flood+Grade/2): | 8.00'+8.25'/2= 8.12'                           | Free board:                                                                                           | N/A                  |  |
| 7     | Lot Area:                       | 15,995                                         |                                                                                                       |                      |  |
| 8     | Lot width:                      | 50'                                            | Lot Depth:                                                                                            | 320'(M)/245' PER PLA |  |
| 9     | Max Lot Coverage SF and %:      | 30%= 4,799 SF                                  | Proposed Lot Coverage SF and %:                                                                       | 22.55%= 3,608 SF     |  |
| 10    | Existing Lot Coverage SF and %: | 11.22%= 1,795 SF                               | Lot coverage deducted (garage-storage) SF:                                                            | = 527 SF             |  |
| 11    | Front Yard Open Space SF and %: | 61%= 365 SF                                    | Rear Yard Open Space SF and %:                                                                        | 83.05%= 7890 SF      |  |
| 12    | Max Unit Size SF:               | 4,700 SF                                       | Proposed Unit Size SF:                                                                                | = 4,673 SF           |  |
| 13    | Existing First Floor Unit Size: | N/A SF                                         | Proposed Main Floor Unit Size:                                                                        | 3,199 SF             |  |
| 14    | Existing Second Floor Unit Size | N/A                                            | Proposed Second Floor volumetric Unit Size SF and %                                                   | N/A                  |  |
| 15    |                                 |                                                | Proposed Second Floor Unit Size SF                                                                    | 1,334 SF             |  |
| 16    |                                 |                                                | Proposed Roof Deck Area SF and % (Note: Maximum is 25% of the enclosed floor area immediately below): | 345 SF               |  |

|    | Zoning Information / Calculations                                                       | Required                                                                                                                                                                                                                                        | Existing                                                                                                                                                                                                                                                                                                     | Proposed                                                                                                                                                                                                                                                                                                       | Deficiencies                                                                                                                                                                                                                                                                                                                       |
|----|-----------------------------------------------------------------------------------------|-------------------------------------------------------------------------------------------------------------------------------------------------------------------------------------------------------------------------------------------------|--------------------------------------------------------------------------------------------------------------------------------------------------------------------------------------------------------------------------------------------------------------------------------------------------------------|----------------------------------------------------------------------------------------------------------------------------------------------------------------------------------------------------------------------------------------------------------------------------------------------------------------|------------------------------------------------------------------------------------------------------------------------------------------------------------------------------------------------------------------------------------------------------------------------------------------------------------------------------------|
| 17 | Accessory Structure Side 1:                                                             | N/A                                                                                                                                                                                                                                             | N/A                                                                                                                                                                                                                                                                                                          | N/A                                                                                                                                                                                                                                                                                                            | N/A                                                                                                                                                                                                                                                                                                                                |
| 18 | Accessory Structure Side 2 or (facing street):                                          | N/A                                                                                                                                                                                                                                             | N/A                                                                                                                                                                                                                                                                                                          | N/A                                                                                                                                                                                                                                                                                                            | N/A                                                                                                                                                                                                                                                                                                                                |
| 19 | Accessory Structure Rear:                                                               | N/A                                                                                                                                                                                                                                             | N/A                                                                                                                                                                                                                                                                                                          | N/A                                                                                                                                                                                                                                                                                                            | N/A                                                                                                                                                                                                                                                                                                                                |
| 20 | Located within a Local Historic District?                                               |                                                                                                                                                                                                                                                 | Yes                                                                                                                                                                                                                                                                                                          |                                                                                                                                                                                                                                                                                                                |                                                                                                                                                                                                                                                                                                                                    |
| 21 | Designated as an individual Historic Single Family Residence Site?                      |                                                                                                                                                                                                                                                 |                                                                                                                                                                                                                                                                                                              | Yes                                                                                                                                                                                                                                                                                                            |                                                                                                                                                                                                                                                                                                                                    |
| 22 | Determined to be Architecturally Significant?                                           |                                                                                                                                                                                                                                                 |                                                                                                                                                                                                                                                                                                              | No                                                                                                                                                                                                                                                                                                             |                                                                                                                                                                                                                                                                                                                                    |
| 23 | Additional data or information must be presented in the format outlined in this section |                                                                                                                                                                                                                                                 |                                                                                                                                                                                                                                                                                                              | No                                                                                                                                                                                                                                                                                                             |                                                                                                                                                                                                                                                                                                                                    |
|    | 18<br>19<br>20<br>21<br>22                                                              | 17 Accessory Structure Side 1:  Accessory Structure Side 2 or (facing street):  19 Accessory Structure Rear:  20 Located within a Local Historic District  21 Designated as an individual Historic Si  22 Determined to be Architecturally Sign | Accessory Structure Side 1: N/A  Accessory Structure Side 2 or (facing street):  N/A  Accessory Structure Rear: N/A  Accessory Structure Rear: N/A  Located within a Local Historic District?  Designated as an individual Historic Single Family Residence S  Determined to be Architecturally Significant? | 17 Accessory Structure Side 1: N/A N/A  18 Accessory Structure Side 2 or (facing street): N/A N/A  19 Accessory Structure Rear: N/A N/A  20 Located within a Local Historic District?  21 Designated as an individual Historic Single Family Residence Site?  22 Determined to be Architecturally Significant? | 17 Accessory Structure Side 1: N/A N/A N/A  18 Accessory Structure Side 2 or (facing street): N/A N/A N/A N/A  19 Accessory Structure Rear: N/A N/A N/A N/A  20 Located within a Local Historic District?  21 Designated as an individual Historic Single Family Residence Site?  22 Determined to be Architecturally Significant? |