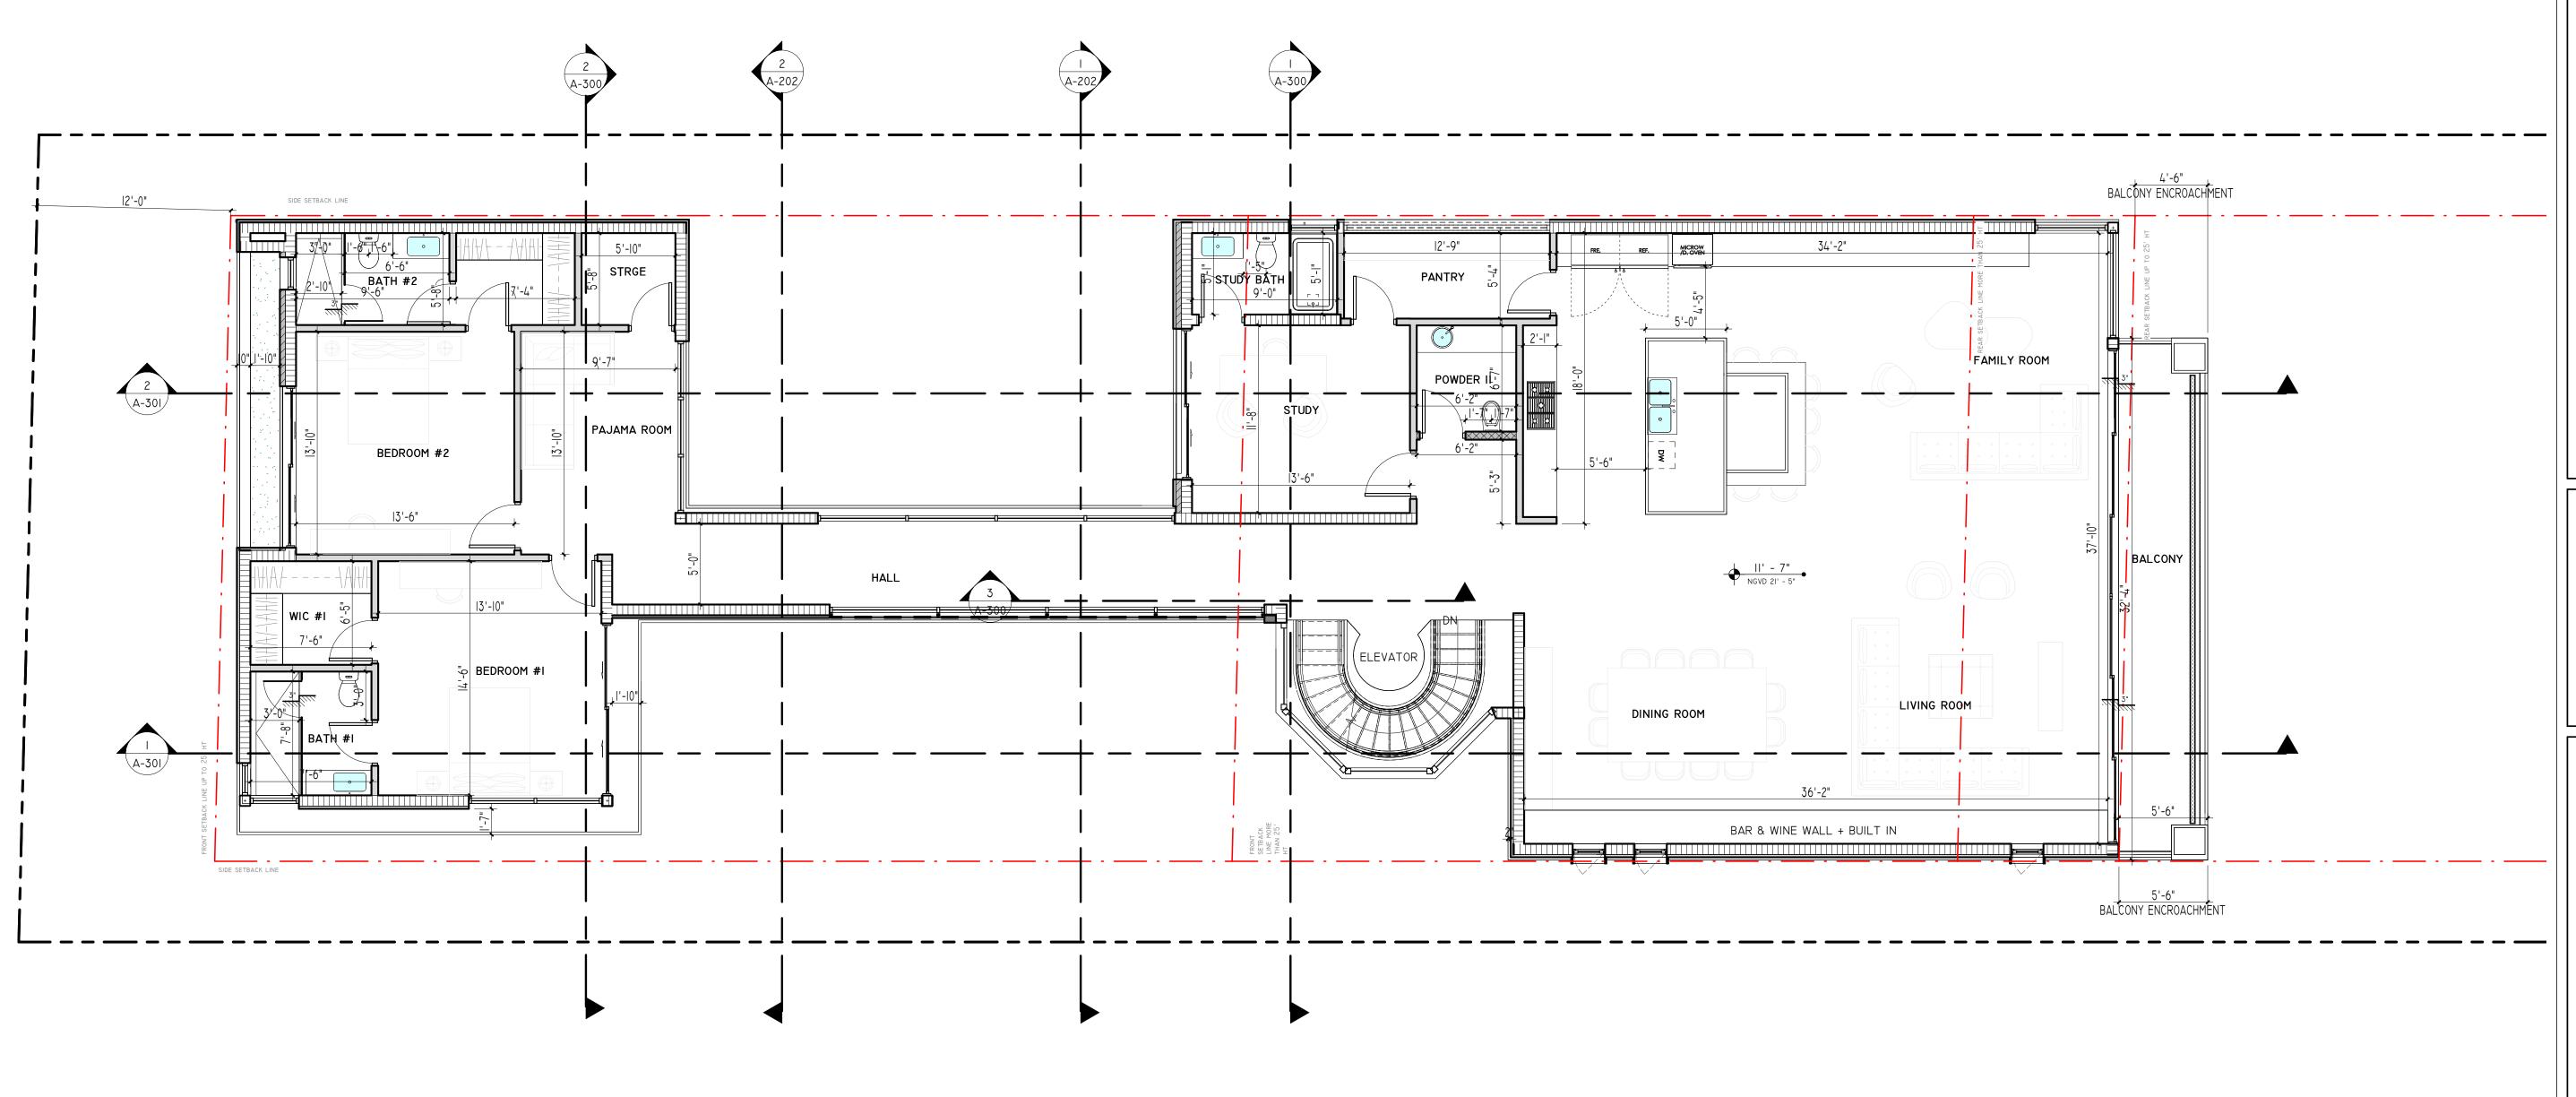

STEPHANIE D. DE HALFEN ARCHITECT P.A. ARCH.REG#:99155

7801 ATLANTIC WAY, MIAMI BEACH, FL. 33141

ATLANTIC

S/COMMENTS

SIONS / SUBMISSIONS

SITE PLAN

ALL DRAWINGS AND WRITTEN MATERIAL APPEARING HEREIN CONSTITUTE THE ORIGINAL AND UNPUBLISHED WORK OF SOH STUDIO, AND MAY NOT BE DUPLICATED, USED, OR DISCLOSED WITHOUT THE EXPRESS WRITTEN CONSENT OF STEPHANIE D. HALFEN