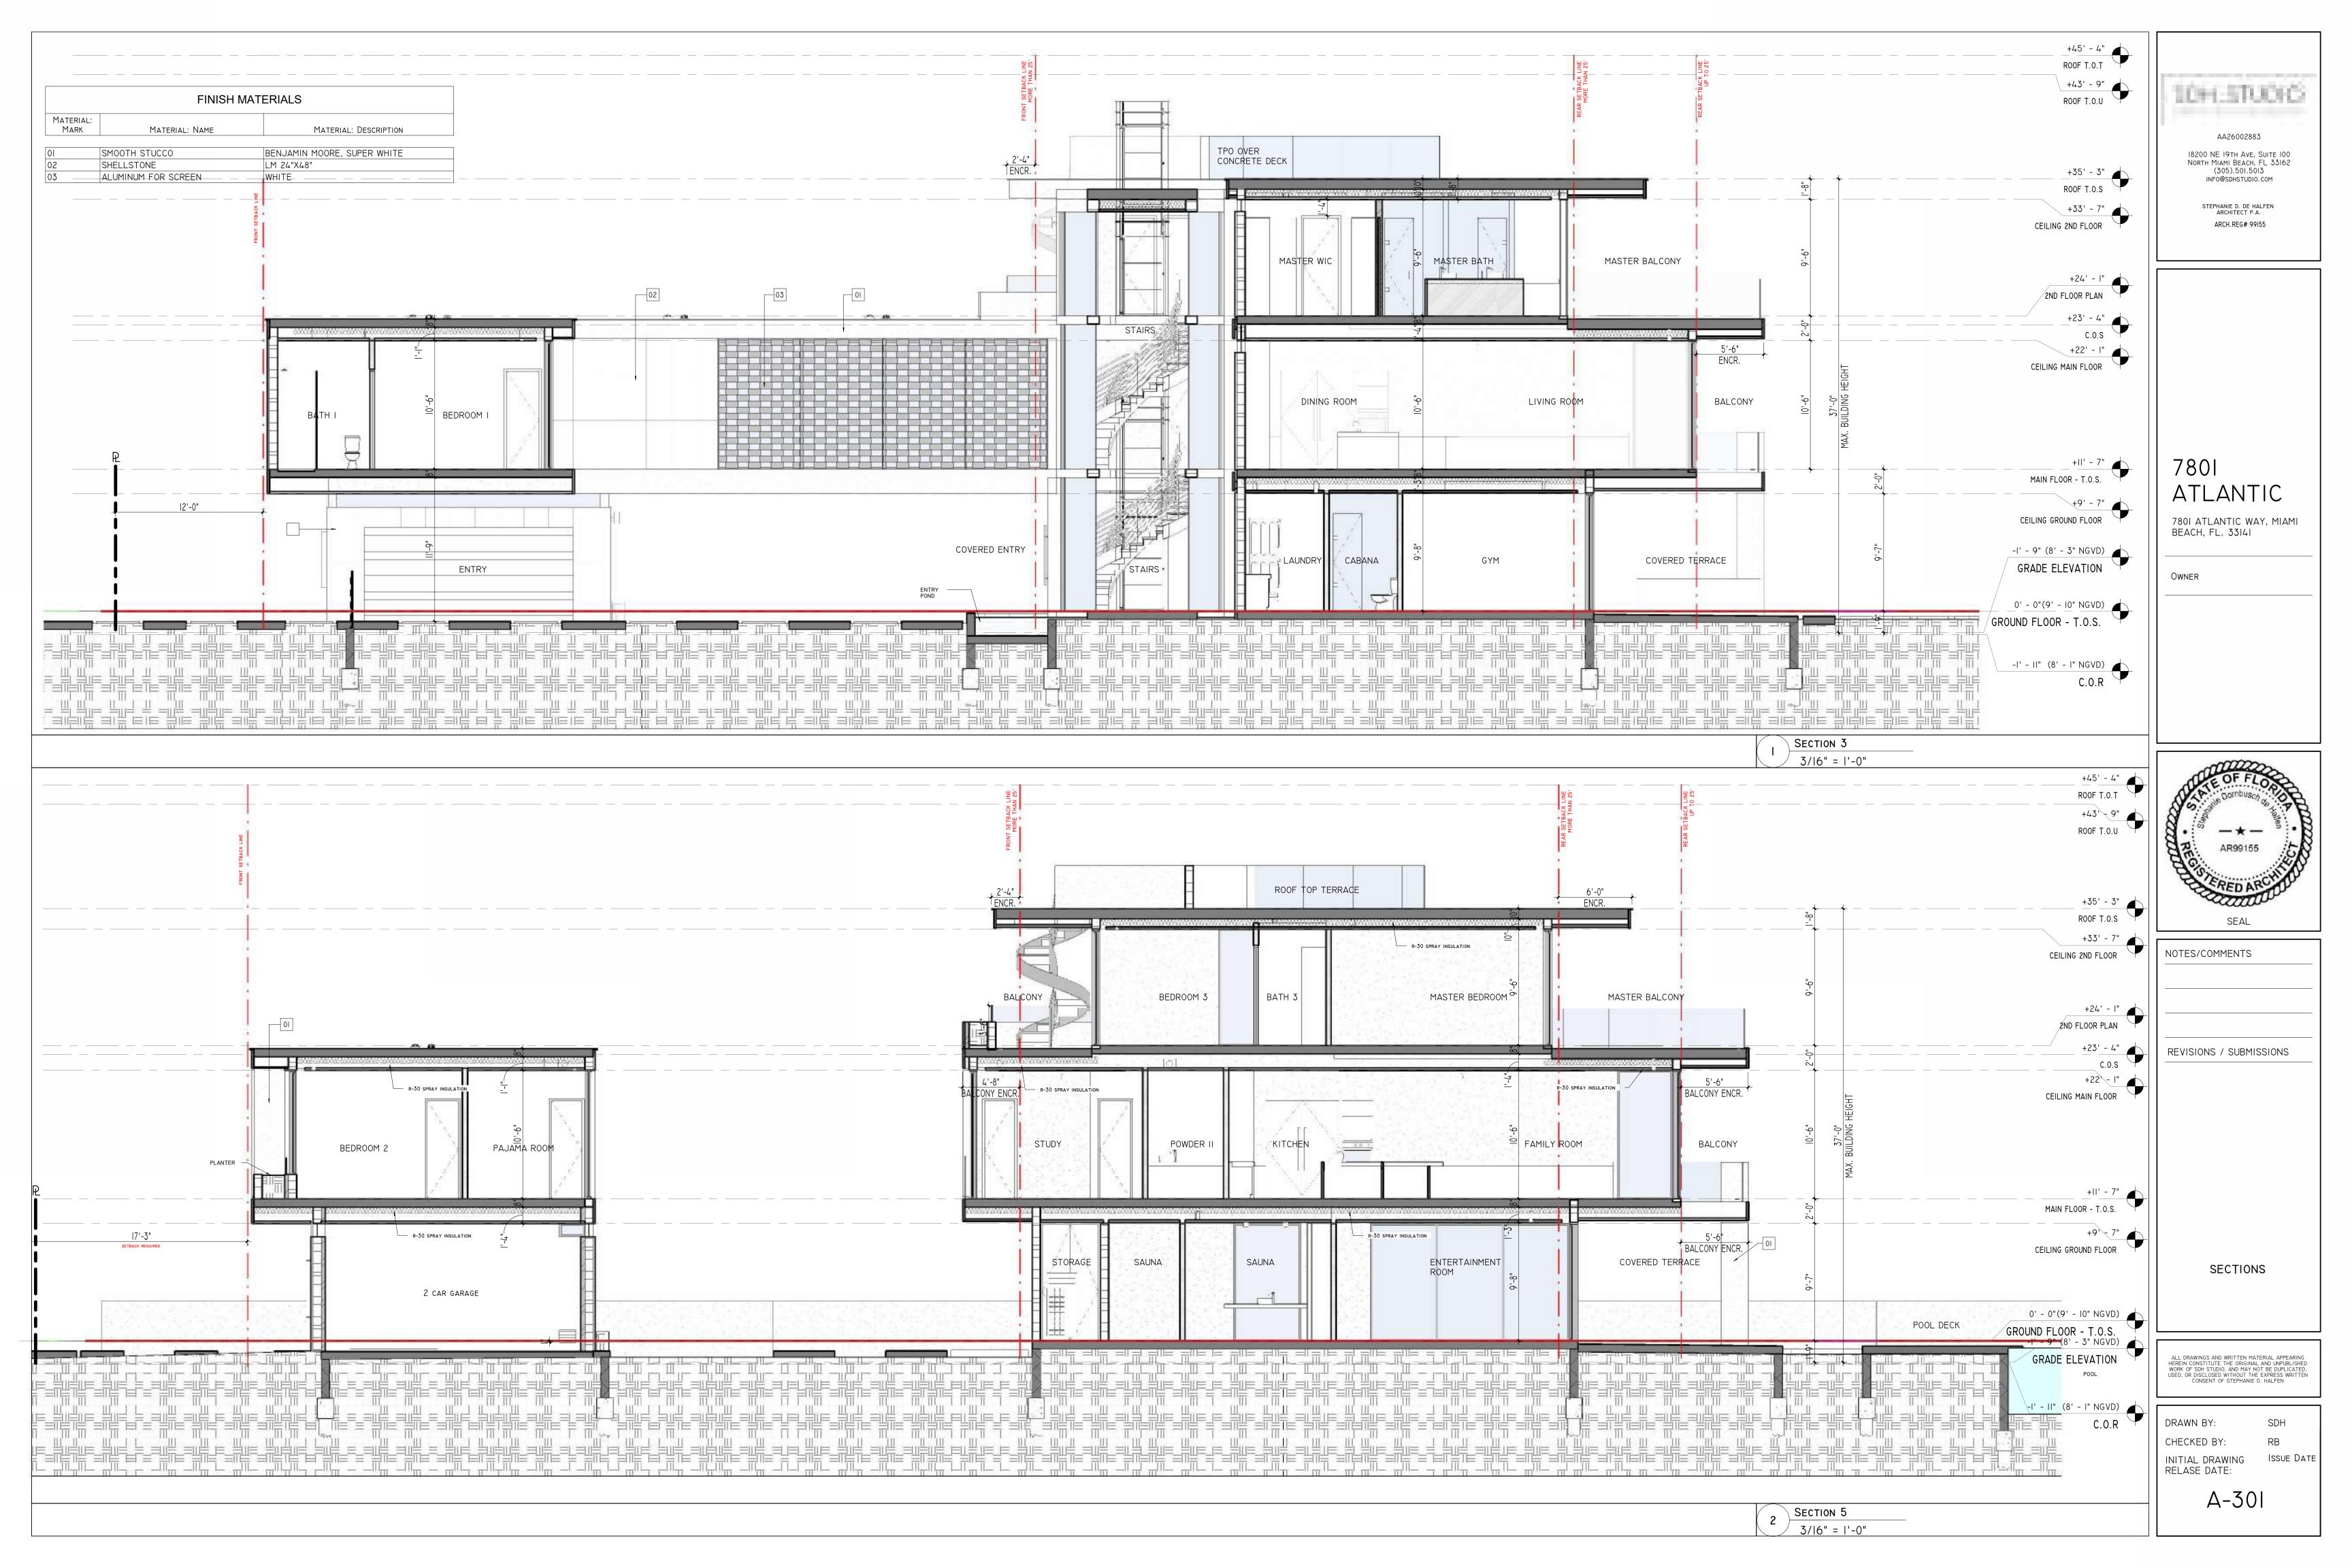

DRAWN BY: SDH

CHECKED BY: RB

INITIAL DRAWING ISSUE DATE
RELASE DATE:

SE DATE:

| FRONT SETBACK                                         | PERMITTED                                  | PROVIDED                |  |
|-------------------------------------------------------|--------------------------------------------|-------------------------|--|
| UP TO 25' IN BUILDING HEIGHT                          | 12'-0"                                     | 12'-0"                  |  |
| greater than 25' in building height                   | 75'-0"                                     | 77'-6"                  |  |
| REAR SETBACK                                          |                                            |                         |  |
| UP TO 25' IN BUILDING HEIGHT                          | 130'-0"                                    | 130'-0"                 |  |
| GREATER THAN 25' IN BUILDING HEIGHT                   | 140'-0"                                    | 140'-7"                 |  |
| SIDE YARD (STREET)                                    | 5'-0"                                      | 5'-I"                   |  |
| SIDE YARD (INTERIOR)                                  | 5' or 10% of lot width, w/ever is greater. | 5'-3"                   |  |
| POOL SETBACK                                          | 80'-0"                                     | 80'-0"                  |  |
| HEIGHT LIMITATION                                     | 37'-0" MEASURED FROM GRADE                 | 37'-0" MEASURED FROM GR |  |
| FLOOD DESIGN                                          |                                            |                         |  |
| FLOOD ZONE                                            | AE = 8'-0" NGVD                            | N/A                     |  |
| DESIGN FLOOD ELEVATION (DFE)                          | 8'-0"+ I'-0"= 9'-0" NGVD                   | 9'-10" NGVD             |  |
| LOWEST TOS OF HABITABLE SPACE (BFE)                   | N/A                                        | 21'-5" NGVD             |  |
| HIGHEST ADJACENT GRADE ELEV.                          | N/A                                        | 9'-3" NGVD              |  |
| LOWEST TOS ELEV. OF EQ. SERVICING THE BUILDING        | 9'-0" NGVD                                 | 9'-10" NGVD             |  |
| LOWEST ADJACENT GRADE ELEV.                           | 6.56' NGVD                                 | 7'-6" NGVD              |  |
| ADJUSTED GRADE ELEV.                                  | GRADE + MIN DFE/2                          | 8.25'+9'/2= 8.62' NGVD  |  |
| FIRM MAP NUMBER                                       | N/A                                        | I2086C0326L             |  |
| FLOOD DESIGN CLASS AS PER<br>ASCE/SEI 24-I4 TABLE I-I | N/A                                        | 2                       |  |