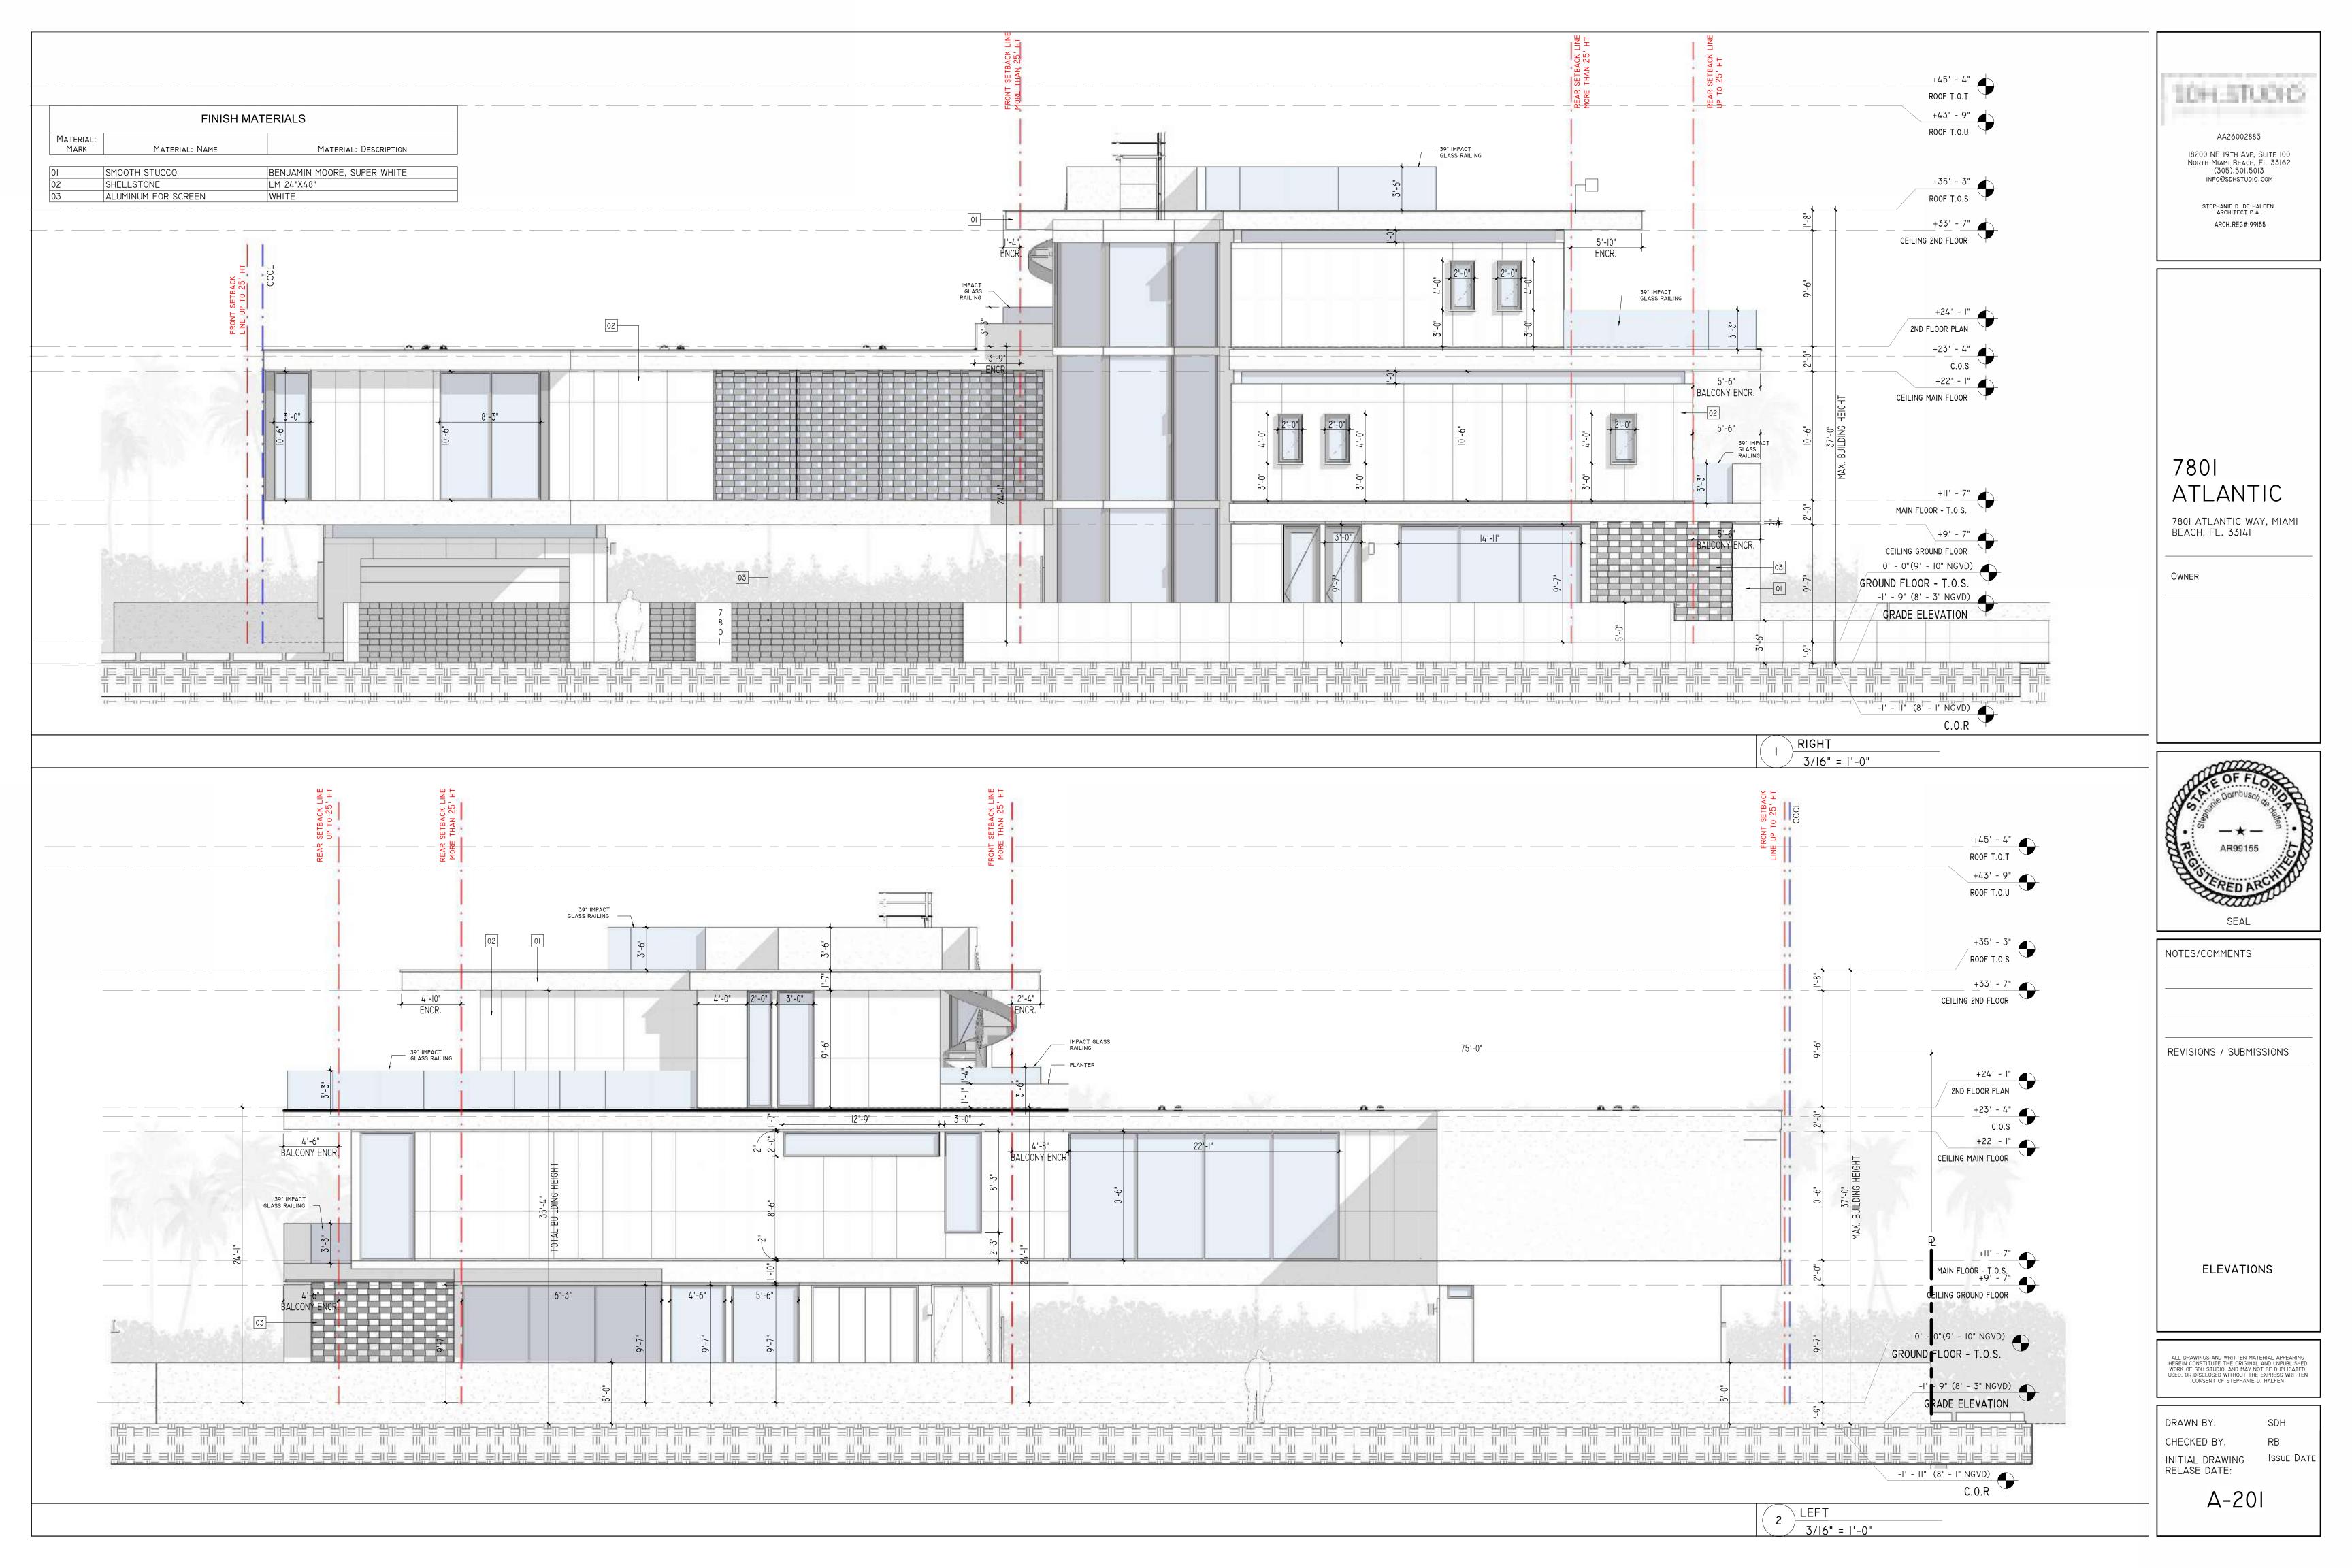

DRAWN BY: SDH

CHECKED BY: RB

INITIAL DRAWING ISSUE DATE
RELASE DATE:

SE DATE:

| FRONT SETBACK                                         | PERMITTED                                  | PROVIDED                |  |
|-------------------------------------------------------|--------------------------------------------|-------------------------|--|
| UP TO 25' IN BUILDING HEIGHT                          | 12'-0"                                     | 12'-0"                  |  |
| greater than 25' in building height                   | 75'-0"                                     | 77'-6"                  |  |
| REAR SETBACK                                          |                                            |                         |  |
| UP TO 25' IN BUILDING HEIGHT                          | 130'-0"                                    | 130'-0"                 |  |
| GREATER THAN 25' IN BUILDING HEIGHT                   | 140'-0"                                    | 140'-7"                 |  |
| SIDE YARD (STREET)                                    | 5'-0"                                      | 5'-I"                   |  |
| SIDE YARD (INTERIOR)                                  | 5' or 10% of lot width, w/ever is greater. | 5'-3"                   |  |
| POOL SETBACK                                          | 80'-0"                                     | 80'-0"                  |  |
| HEIGHT LIMITATION                                     | 37'-0" MEASURED FROM GRADE                 | 37'-0" MEASURED FROM GR |  |
| FLOOD DESIGN                                          |                                            |                         |  |
| FLOOD ZONE                                            | AE = 8'-0" NGVD                            | N/A                     |  |
| DESIGN FLOOD ELEVATION (DFE)                          | 8'-0"+ I'-0"= 9'-0" NGVD                   | 9'-10" NGVD             |  |
| LOWEST TOS OF HABITABLE SPACE (BFE)                   | N/A                                        | 21'-5" NGVD             |  |
| HIGHEST ADJACENT GRADE ELEV.                          | N/A                                        | 9'-3" NGVD              |  |
| LOWEST TOS ELEV. OF EQ. SERVICING THE BUILDING        | 9'-0" NGVD                                 | 9'-10" NGVD             |  |
| LOWEST ADJACENT GRADE ELEV.                           | 6.56' NGVD                                 | 7'-6" NGVD              |  |
| ADJUSTED GRADE ELEV.                                  | GRADE + MIN DFE/2                          | 8.25'+9'/2= 8.62' NGVD  |  |
| FIRM MAP NUMBER                                       | N/A                                        | I2086C0326L             |  |
| FLOOD DESIGN CLASS AS PER<br>ASCE/SEI 24-I4 TABLE I-I | N/A                                        | 2                       |  |