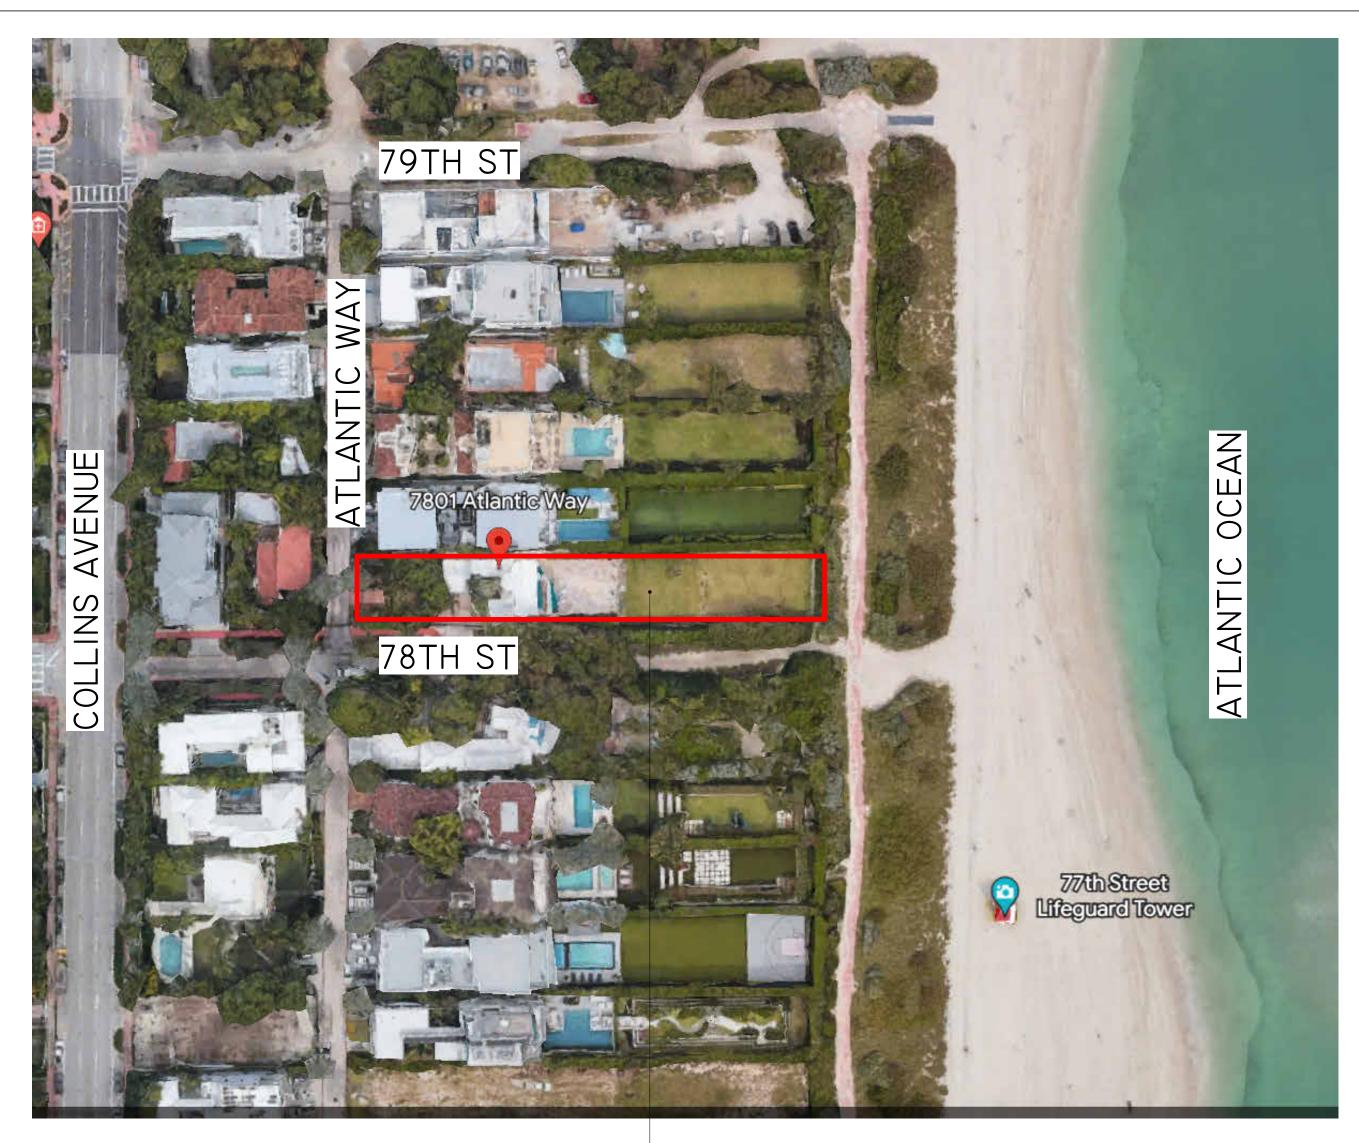

STEPHANIE D. DE HALFEN
ARCHITECT P.A.
ARCH.REG#:99155

7801 ATLANTIC

7801 ATLANTIC WAY, MIAMI BEACH, FL. 33141

OWNER

NOTES/COMMENTS

REVISIONS / SUBMISSIONS

CONTEXTUAL IMAGES

ALL DRAWINGS AND WRITTEN MATERIAL APPEARIN
HEREIN CONSTITUTE THE ORIGINAL AND UNPUBLISHI
WORK OF SDH STUDIO, AND MAY NOT BE DUPLICATE

ARCH.REG#:99155

0.....

OWNER

CONTEXTUAL IMAGE - I

CONTEXTUAL IMAGE - 2

CONTEXTUAL IMAGE - 5

NOTES/COMMENTS

REVISIONS / SUBMISSIONS