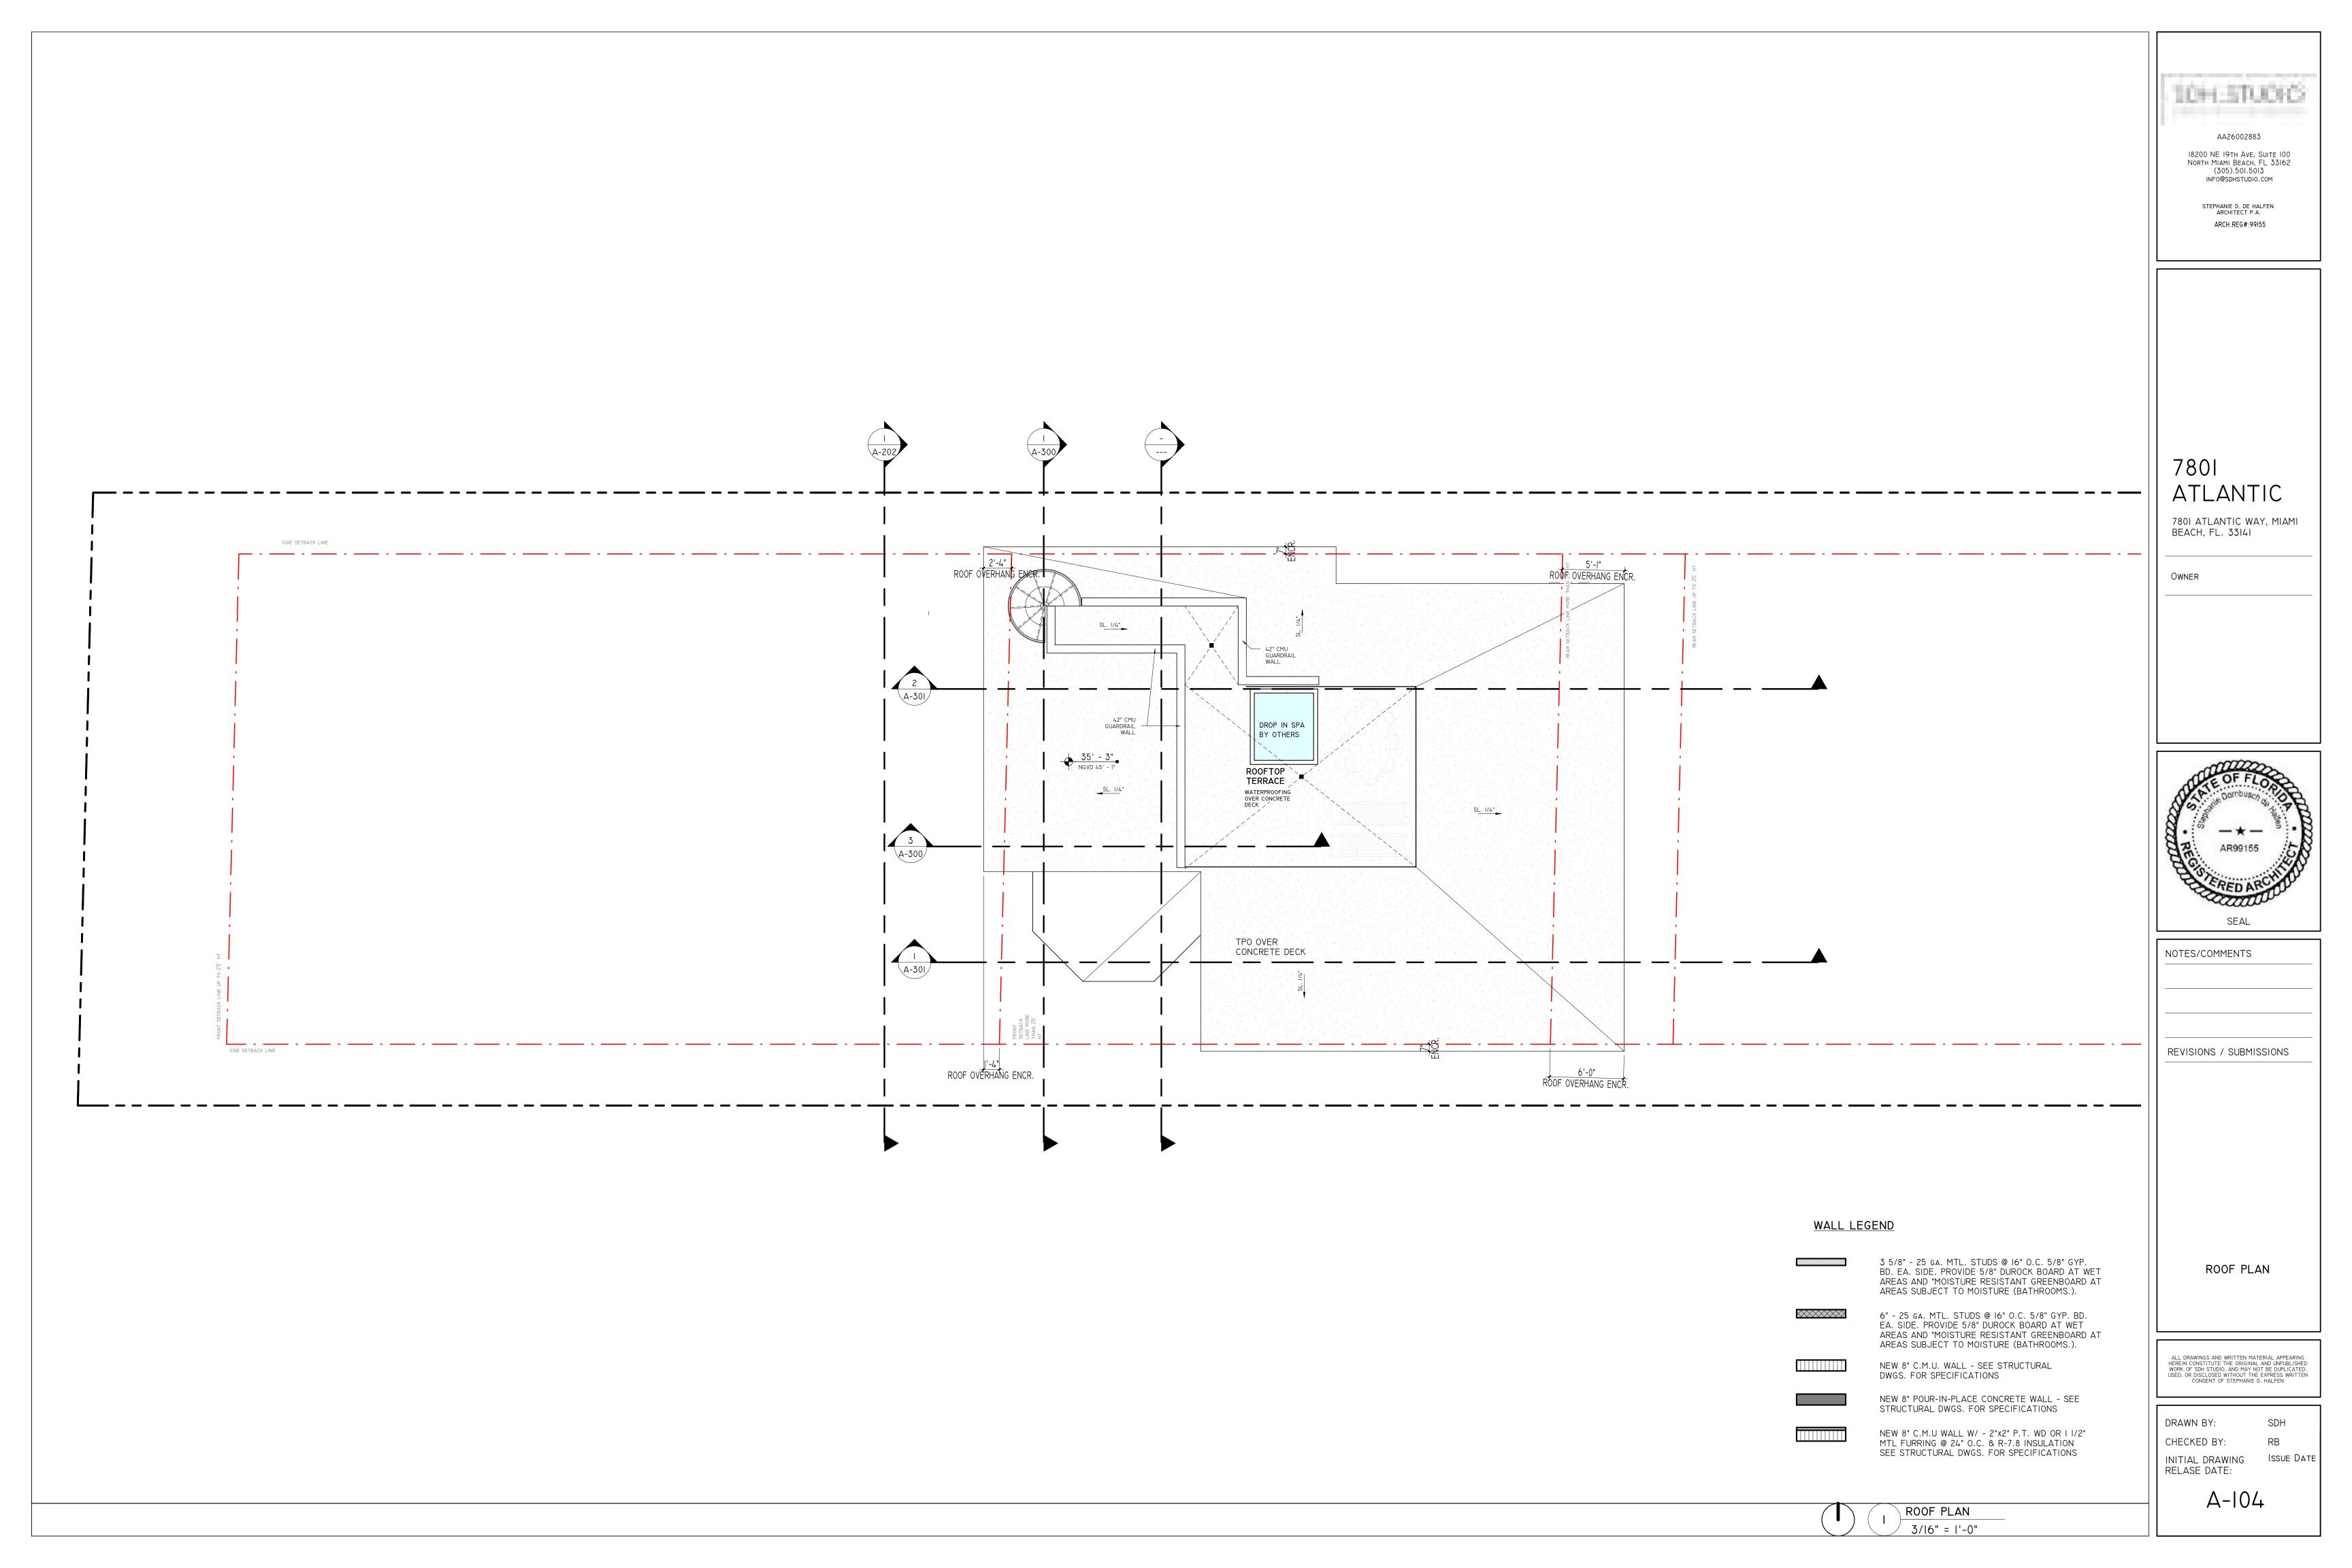

CT TO MOISTURE (BATHROOMS.).

6" - 25 ga. MTL. STUDS @ 16" O.C. 5/8" GYP. BD. EA. SIDE. PROVIDE 5/8" DUROCK BOARD AT WET AREAS AND "MOISTURE RESISTANT GREENBOARD AT AREAS SUBJECT TO MOISTURE (BATHROOMS.).

NEW 8" C.M.U. WALL - SEE STRUCTURAL DWGS. FOR SPECIFICATIONS

NEW 8" POUR-IN-PLACE CONCRETE WALL - SEE STRUCTURAL DWGS. FOR SPECIFICATIONS

NEW 8" C.M.U WALL W/ - 2"x2" P.T. WD OR I I/2"

MTL FURRING @ 24" O.C. & R-7.8 INSULATION SEE STRUCTURAL DWGS. FOR SPECIFICATIONS

MAIN FLOOR PLAN

3/16" = 1'-0"

ALL DRAWINGS AND WRITTEN MATERIAL APPEARING HEREIN CONSTITUTE THE ORIGINAL AND UNPUBLISHED WORK OF SDH STUDIO, AND MAY NOT BE DUPLICATED, USED, OR DISCLOSED WITHOUT THE EXPRESS WRITTEN CONSENT OF STEPHANIE D. HALFEN

DRAWN BY: SDH

CHECKED BY: RB

INITIAL DRAWING ISSUE DATE RELASE DATE:











0' - 0"(9' - 10" NGVD)

JND FLOOR ...

-I' - II" (8' - I" NGVD)

-6' - 0" (0' - 0" NGVD)
FOUNDATION

C.O.R

ELEVATION GARAGE

3/16" = 1'-0"

GRADE ELEVATION

GROUND FLOOR - T.O.S.

AA26002883 18200 NE 19TH AVE, SUITE 100 NORTH MIAMI BEACH, FL 33162 (305).501.5013 INFO@SDHSTUDIO.COM

ATLANTIC

7801 ATLANTIC WAY, MIAMI

ELEVATIONS

ALL DRAWINGS AND WRITTEN MATERIAL APPEARING HEREIN CONSTITUTE THE ORIGINAL AND UNPUBLISHED WORK OF SDH STUDIO, AND MAY NOT BE DUPLICATED, USED, OR DISCLOSED WITHOUT THE EXPRESS WRITTEN CONSENT OF STEPHANIE D. HALFEN

DRAWN BY: CHECKED BY: INITIAL DRAWING ISSUE DATE RELASE DATE: