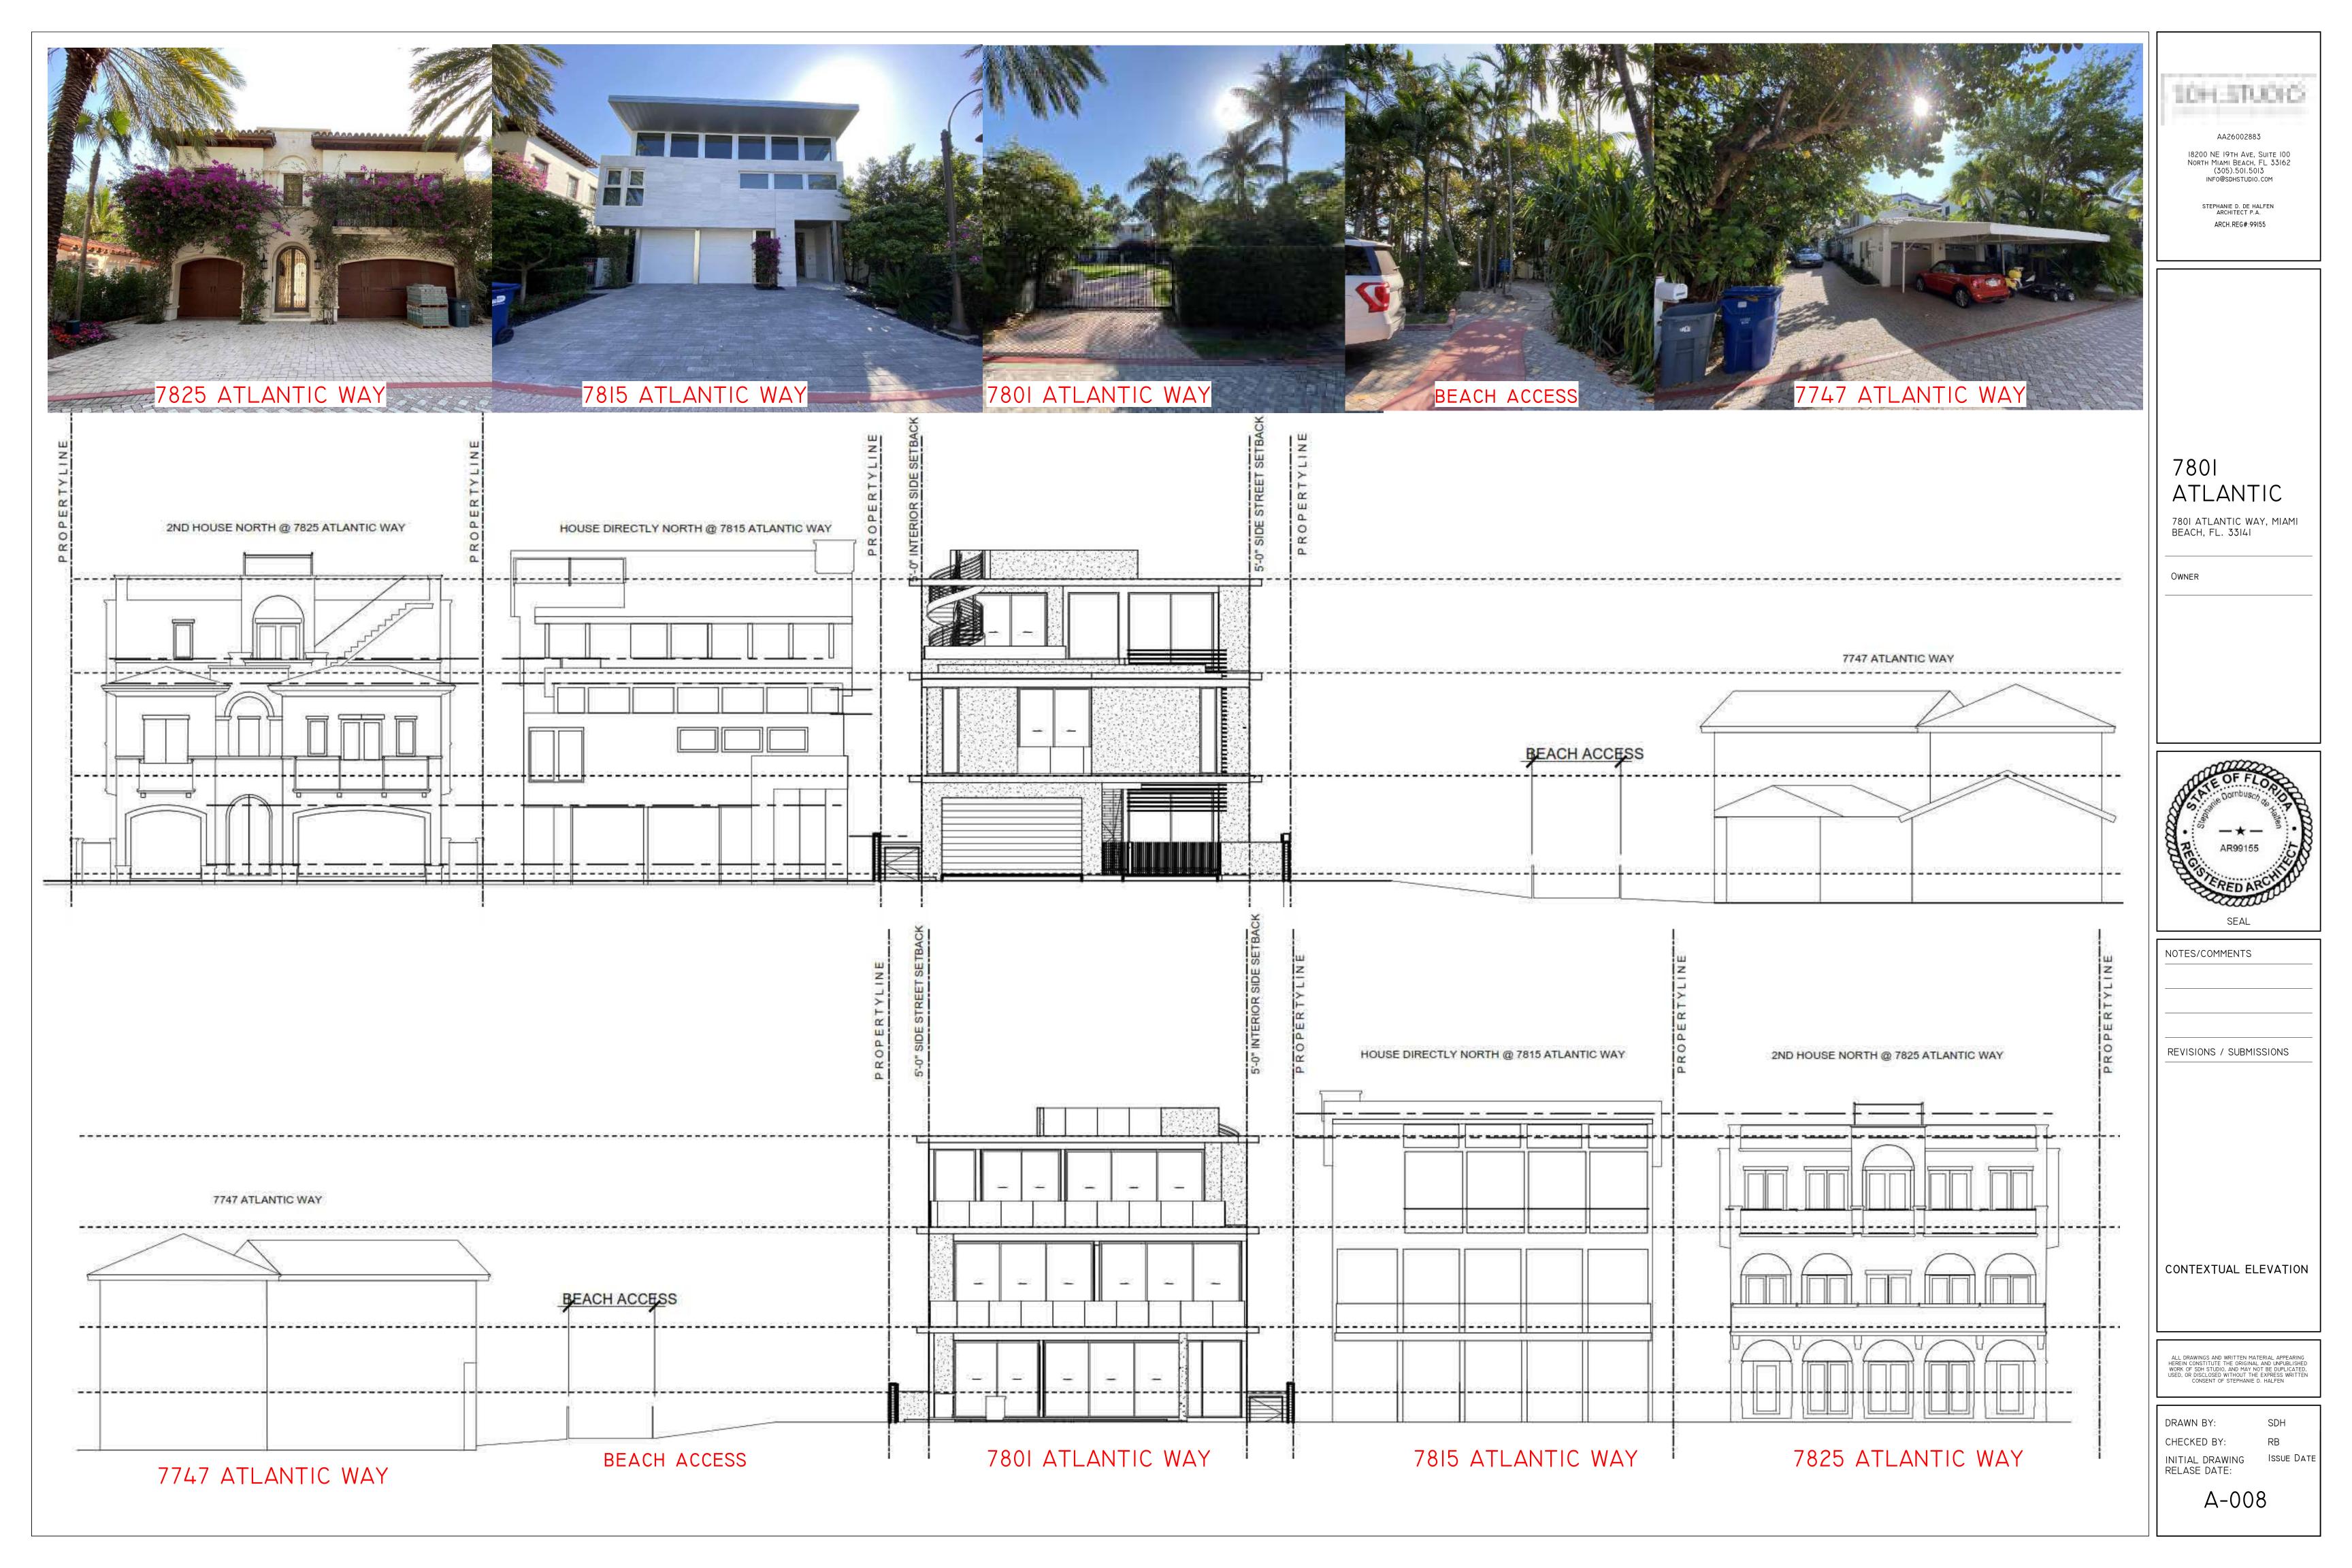

REVISIONS / SUBMISSIONS

AERIAL VIEWS

ALL DRAWINGS AND WRITTEN MATERIAL APPEARIN HEREIN CONSTITUTE THE ORIGINAL AND UNPUBLISH WORK OF SDH STUDIO, AND MAY NOT BE DUPLICAD ISEN OR DISCLOSED WITHOUT THE EXPRESS WELL

STEPHANIE D. DE HALFEN
ARCHITECT P.A.
ARCH.REG#:99155

7801 ATLANTIC

7801 ATLANTIC WAY, MIAMI BEACH, FL. 33141

OWNER

NOTES/COMMENTS

REVISIONS / SUBMISSIONS

CONTEXTUAL IMAGES

ALL DRAWINGS AND WRITTEN MATERIAL APPEARIN
HEREIN CONSTITUTE THE ORIGINAL AND UNPUBLISHI
WORK OF SDH STUDIO, AND MAY NOT BE DUPLICATE

CONTEXTUAL IMAGES II

ALL DRAWINGS AND WRITTEN MATERIAL APPEARIN
HEREIN CONSTITUTE THE ORIGINAL AND UNPUBLISHI
WORK OF SDH STUDIO, AND MAY NOT BE DUPLICATE

DRAWN BY: SDH

CHECKED BY: RB

INITIAL DRAWING ISSUE DATE RELASE DATE:

NOTES/COMMENTS

REVISIONS / SUBMISSIONS

CONTEXTUAL VIEWS III

DRAWN BY: CHECKED BY: INITIAL DRAWING ISSUE DATE RELASE DATE:

7801 ATLANTIC

7801 ATLANTIC WAY, MIAMI BEACH, FL. 33141

| 18200 NE | 19TH AVE, SUITE | 100 | NORTH MIAMI BEACH, FL 33162 | (305).501.5013 | INFO@SDHSTUDIO.COM