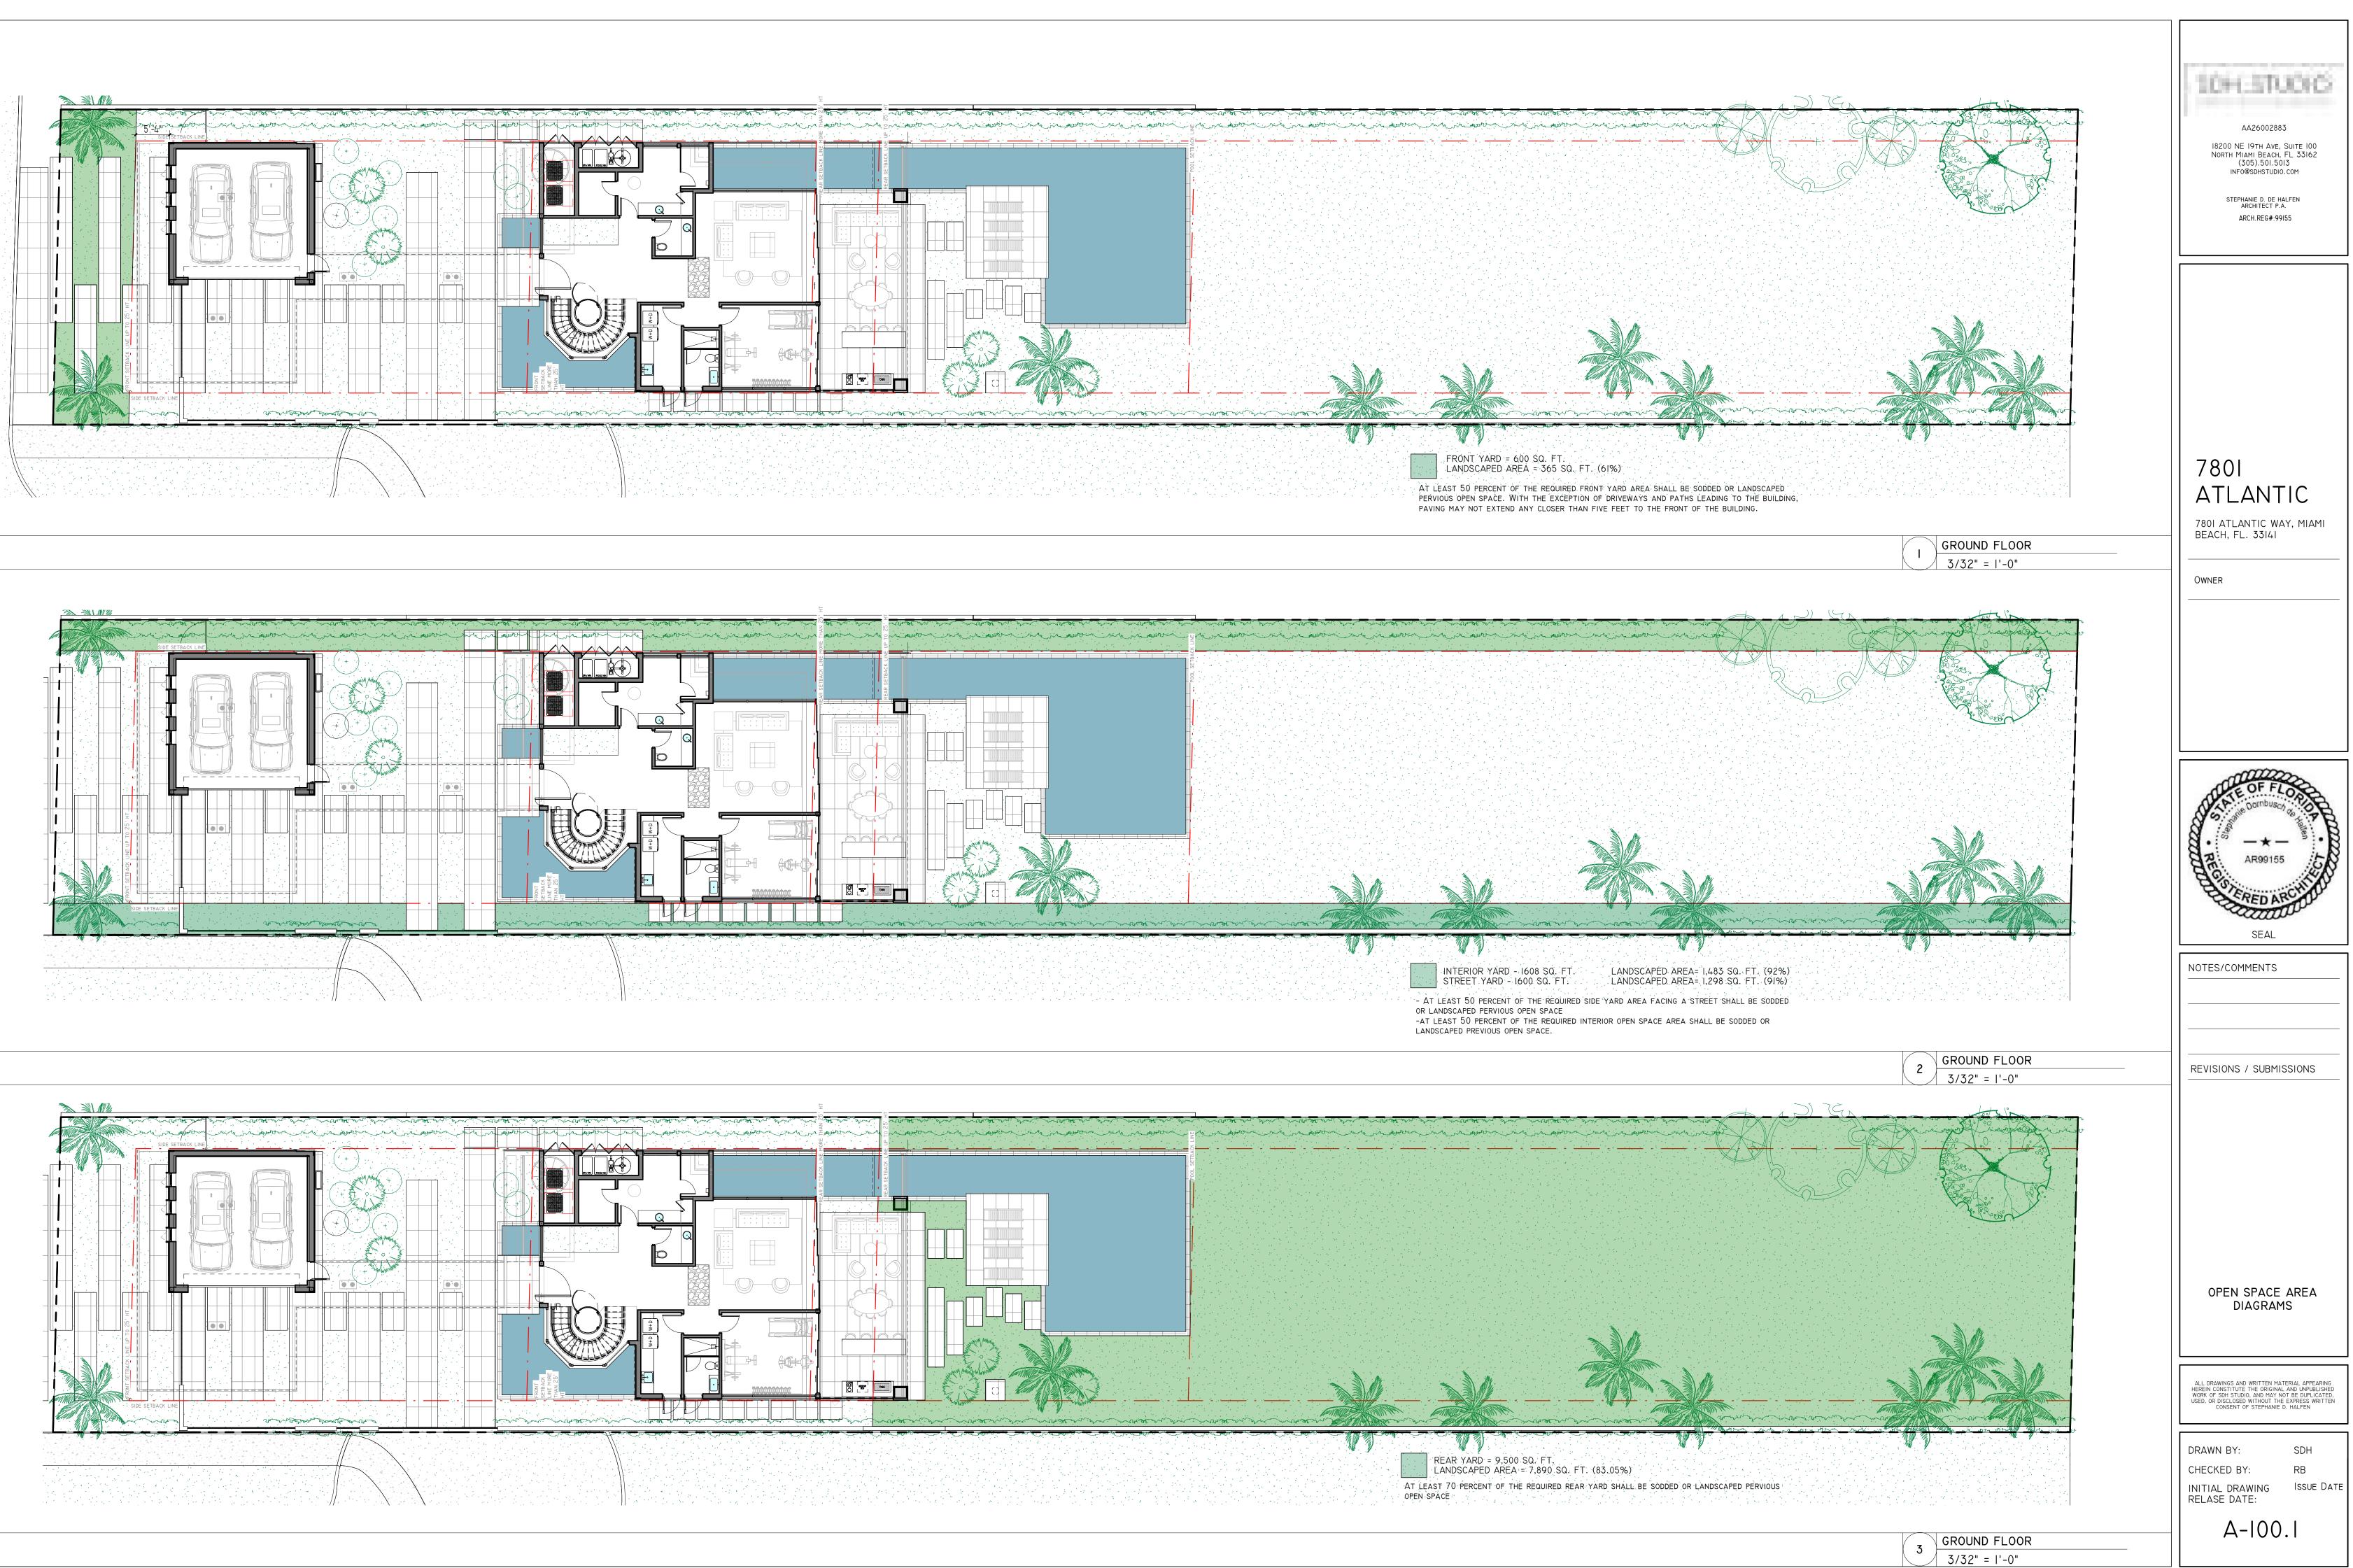

DRAWN BY: SDH

CHECKED BY: RB

INITIAL DRAWING ISSUE DATE
RELASE DATE:

SE DATE:

| FRONT SETBACK                                         | PERMITTED                                  | PROVIDED                |  |
|-------------------------------------------------------|--------------------------------------------|-------------------------|--|
| UP TO 25' IN BUILDING HEIGHT                          | 12'-0"                                     | 12'-0"                  |  |
| greater than 25' in building height                   | 75'-0"                                     | 77'-6"                  |  |
| REAR SETBACK                                          |                                            |                         |  |
| UP TO 25' IN BUILDING HEIGHT                          | 130'-0"                                    | 130'-0"                 |  |
| GREATER THAN 25' IN BUILDING HEIGHT                   | 140'-0"                                    | 140'-7"                 |  |
| SIDE YARD (STREET)                                    | 5'-0"                                      | 5'-I"                   |  |
| SIDE YARD (INTERIOR)                                  | 5' or 10% of lot width, w/ever is greater. | 5'-3"                   |  |
| POOL SETBACK                                          | 80'-0"                                     | 80'-0"                  |  |
| HEIGHT LIMITATION                                     | 37'-0" MEASURED FROM GRADE                 | 37'-0" MEASURED FROM GR |  |
| FLOOD DESIGN                                          |                                            |                         |  |
| FLOOD ZONE                                            | AE = 8'-0" NGVD                            | N/A                     |  |
| DESIGN FLOOD ELEVATION (DFE)                          | 8'-0"+ I'-0"= 9'-0" NGVD                   | 9'-10" NGVD             |  |
| LOWEST TOS OF HABITABLE SPACE (BFE)                   | N/A                                        | 21'-5" NGVD             |  |
| HIGHEST ADJACENT GRADE ELEV.                          | N/A                                        | 9'-3" NGVD              |  |
| LOWEST TOS ELEV. OF EQ. SERVICING THE BUILDING        | 9'-0" NGVD                                 | 9'-10" NGVD             |  |
| LOWEST ADJACENT GRADE ELEV.                           | 6.56' NGVD                                 | 7'-6" NGVD              |  |
| ADJUSTED GRADE ELEV.                                  | GRADE + MIN DFE/2                          | 8.25'+9'/2= 8.62' NGVD  |  |
| FIRM MAP NUMBER                                       | N/A                                        | I2086C0326L             |  |
| FLOOD DESIGN CLASS AS PER<br>ASCE/SEI 24-I4 TABLE I-I | N/A                                        | 2                       |  |

| ГЕМ # | Project Information             |                                                |                                                                                                       |                      |  |
|-------|---------------------------------|------------------------------------------------|-------------------------------------------------------------------------------------------------------|----------------------|--|
| 1     | Address:                        | 7801 ATLANTIC WAY. MIAMI BEACH, FLORIDA. 33141 |                                                                                                       |                      |  |
| 2     | Folio number(s):                | 02-3202-004-0230                               |                                                                                                       |                      |  |
| 3     | Board and file numbers :        |                                                |                                                                                                       |                      |  |
| 4     | Year built:                     | 1935                                           | Zoning District:                                                                                      | RS-3                 |  |
| 5     | Base Flood Elevation:           | 8' NGVD                                        | Grade value in NGVD:                                                                                  | 8'-3" NGVD           |  |
| 6     | Adjusted grade (Flood+Grade/2): | 8.00'+8.25'/2= 8.12'                           | Free board:                                                                                           | N/A                  |  |
| 7     | Lot Area:                       | 15,995                                         |                                                                                                       |                      |  |
| 8     | Lot width:                      | 50'                                            | Lot Depth:                                                                                            | 320'(M)/245' PER PLA |  |
| 9     | Max Lot Coverage SF and %:      | 30%= 4,799 SF                                  | Proposed Lot Coverage SF and %:                                                                       | 22.55%= 3,608 SF     |  |
| 10    | Existing Lot Coverage SF and %: | 11.22%= 1,795 SF                               | Lot coverage deducted (garage-storage) SF:                                                            | = 527 SF             |  |
| 11    | Front Yard Open Space SF and %: | 61%= 365 SF                                    | Rear Yard Open Space SF and %:                                                                        | 83.05%= 7890 SF      |  |
| 12    | Max Unit Size SF:               | 4,700 SF                                       | Proposed Unit Size SF:                                                                                | = 4,673 SF           |  |
| 13    | Existing First Floor Unit Size: | N/A SF                                         | Proposed Main Floor Unit Size:                                                                        | 3,199 SF             |  |
| 14    | Existing Second Floor Unit Size | N/A                                            | Proposed Second Floor volumetric Unit Size SF and %                                                   | N/A                  |  |
| 15    |                                 |                                                | Proposed Second Floor Unit Size SF                                                                    | 1,334 SF             |  |
| 16    |                                 |                                                | Proposed Roof Deck Area SF and % (Note: Maximum is 25% of the enclosed floor area immediately below): | 345 SF               |  |

|    | Zoning Information / Calculations                                                       | Required                                                                                                                                                                                                                                        | Existing                                                                                                                                                                                                                                                                                                     | Proposed                                                                                                                                                                                                                                                                                                       | Deficiencies                                                                                                                                                                                                                                                                                                                       |
|----|-----------------------------------------------------------------------------------------|-------------------------------------------------------------------------------------------------------------------------------------------------------------------------------------------------------------------------------------------------|--------------------------------------------------------------------------------------------------------------------------------------------------------------------------------------------------------------------------------------------------------------------------------------------------------------|----------------------------------------------------------------------------------------------------------------------------------------------------------------------------------------------------------------------------------------------------------------------------------------------------------------|------------------------------------------------------------------------------------------------------------------------------------------------------------------------------------------------------------------------------------------------------------------------------------------------------------------------------------|
| 17 | Accessory Structure Side 1:                                                             | N/A                                                                                                                                                                                                                                             | N/A                                                                                                                                                                                                                                                                                                          | N/A                                                                                                                                                                                                                                                                                                            | N/A                                                                                                                                                                                                                                                                                                                                |
| 18 | Accessory Structure Side 2 or (facing street):                                          | N/A                                                                                                                                                                                                                                             | N/A                                                                                                                                                                                                                                                                                                          | N/A                                                                                                                                                                                                                                                                                                            | N/A                                                                                                                                                                                                                                                                                                                                |
| 19 | Accessory Structure Rear:                                                               | N/A                                                                                                                                                                                                                                             | N/A                                                                                                                                                                                                                                                                                                          | N/A                                                                                                                                                                                                                                                                                                            | N/A                                                                                                                                                                                                                                                                                                                                |
| 20 | Located within a Local Historic District?                                               |                                                                                                                                                                                                                                                 | Yes                                                                                                                                                                                                                                                                                                          |                                                                                                                                                                                                                                                                                                                |                                                                                                                                                                                                                                                                                                                                    |
| 21 | Designated as an individual Historic Single Family Residence Site?                      |                                                                                                                                                                                                                                                 |                                                                                                                                                                                                                                                                                                              | Yes                                                                                                                                                                                                                                                                                                            |                                                                                                                                                                                                                                                                                                                                    |
| 22 | Determined to be Architecturally Significant?                                           |                                                                                                                                                                                                                                                 |                                                                                                                                                                                                                                                                                                              | No                                                                                                                                                                                                                                                                                                             |                                                                                                                                                                                                                                                                                                                                    |
| 23 | Additional data or information must be presented in the format outlined in this section |                                                                                                                                                                                                                                                 |                                                                                                                                                                                                                                                                                                              | No                                                                                                                                                                                                                                                                                                             |                                                                                                                                                                                                                                                                                                                                    |
|    | 18<br>19<br>20<br>21<br>22                                                              | 17 Accessory Structure Side 1:  Accessory Structure Side 2 or (facing street):  19 Accessory Structure Rear:  20 Located within a Local Historic District  21 Designated as an individual Historic Si  22 Determined to be Architecturally Sign | Accessory Structure Side 1: N/A  Accessory Structure Side 2 or (facing street):  N/A  Accessory Structure Rear: N/A  Accessory Structure Rear: N/A  Located within a Local Historic District?  Designated as an individual Historic Single Family Residence S  Determined to be Architecturally Significant? | 17 Accessory Structure Side 1: N/A N/A  18 Accessory Structure Side 2 or (facing street): N/A N/A  19 Accessory Structure Rear: N/A N/A  20 Located within a Local Historic District?  21 Designated as an individual Historic Single Family Residence Site?  22 Determined to be Architecturally Significant? | 17 Accessory Structure Side 1: N/A N/A N/A  18 Accessory Structure Side 2 or (facing street): N/A N/A N/A N/A  19 Accessory Structure Rear: N/A N/A N/A N/A  20 Located within a Local Historic District?  21 Designated as an individual Historic Single Family Residence Site?  22 Determined to be Architecturally Significant? |