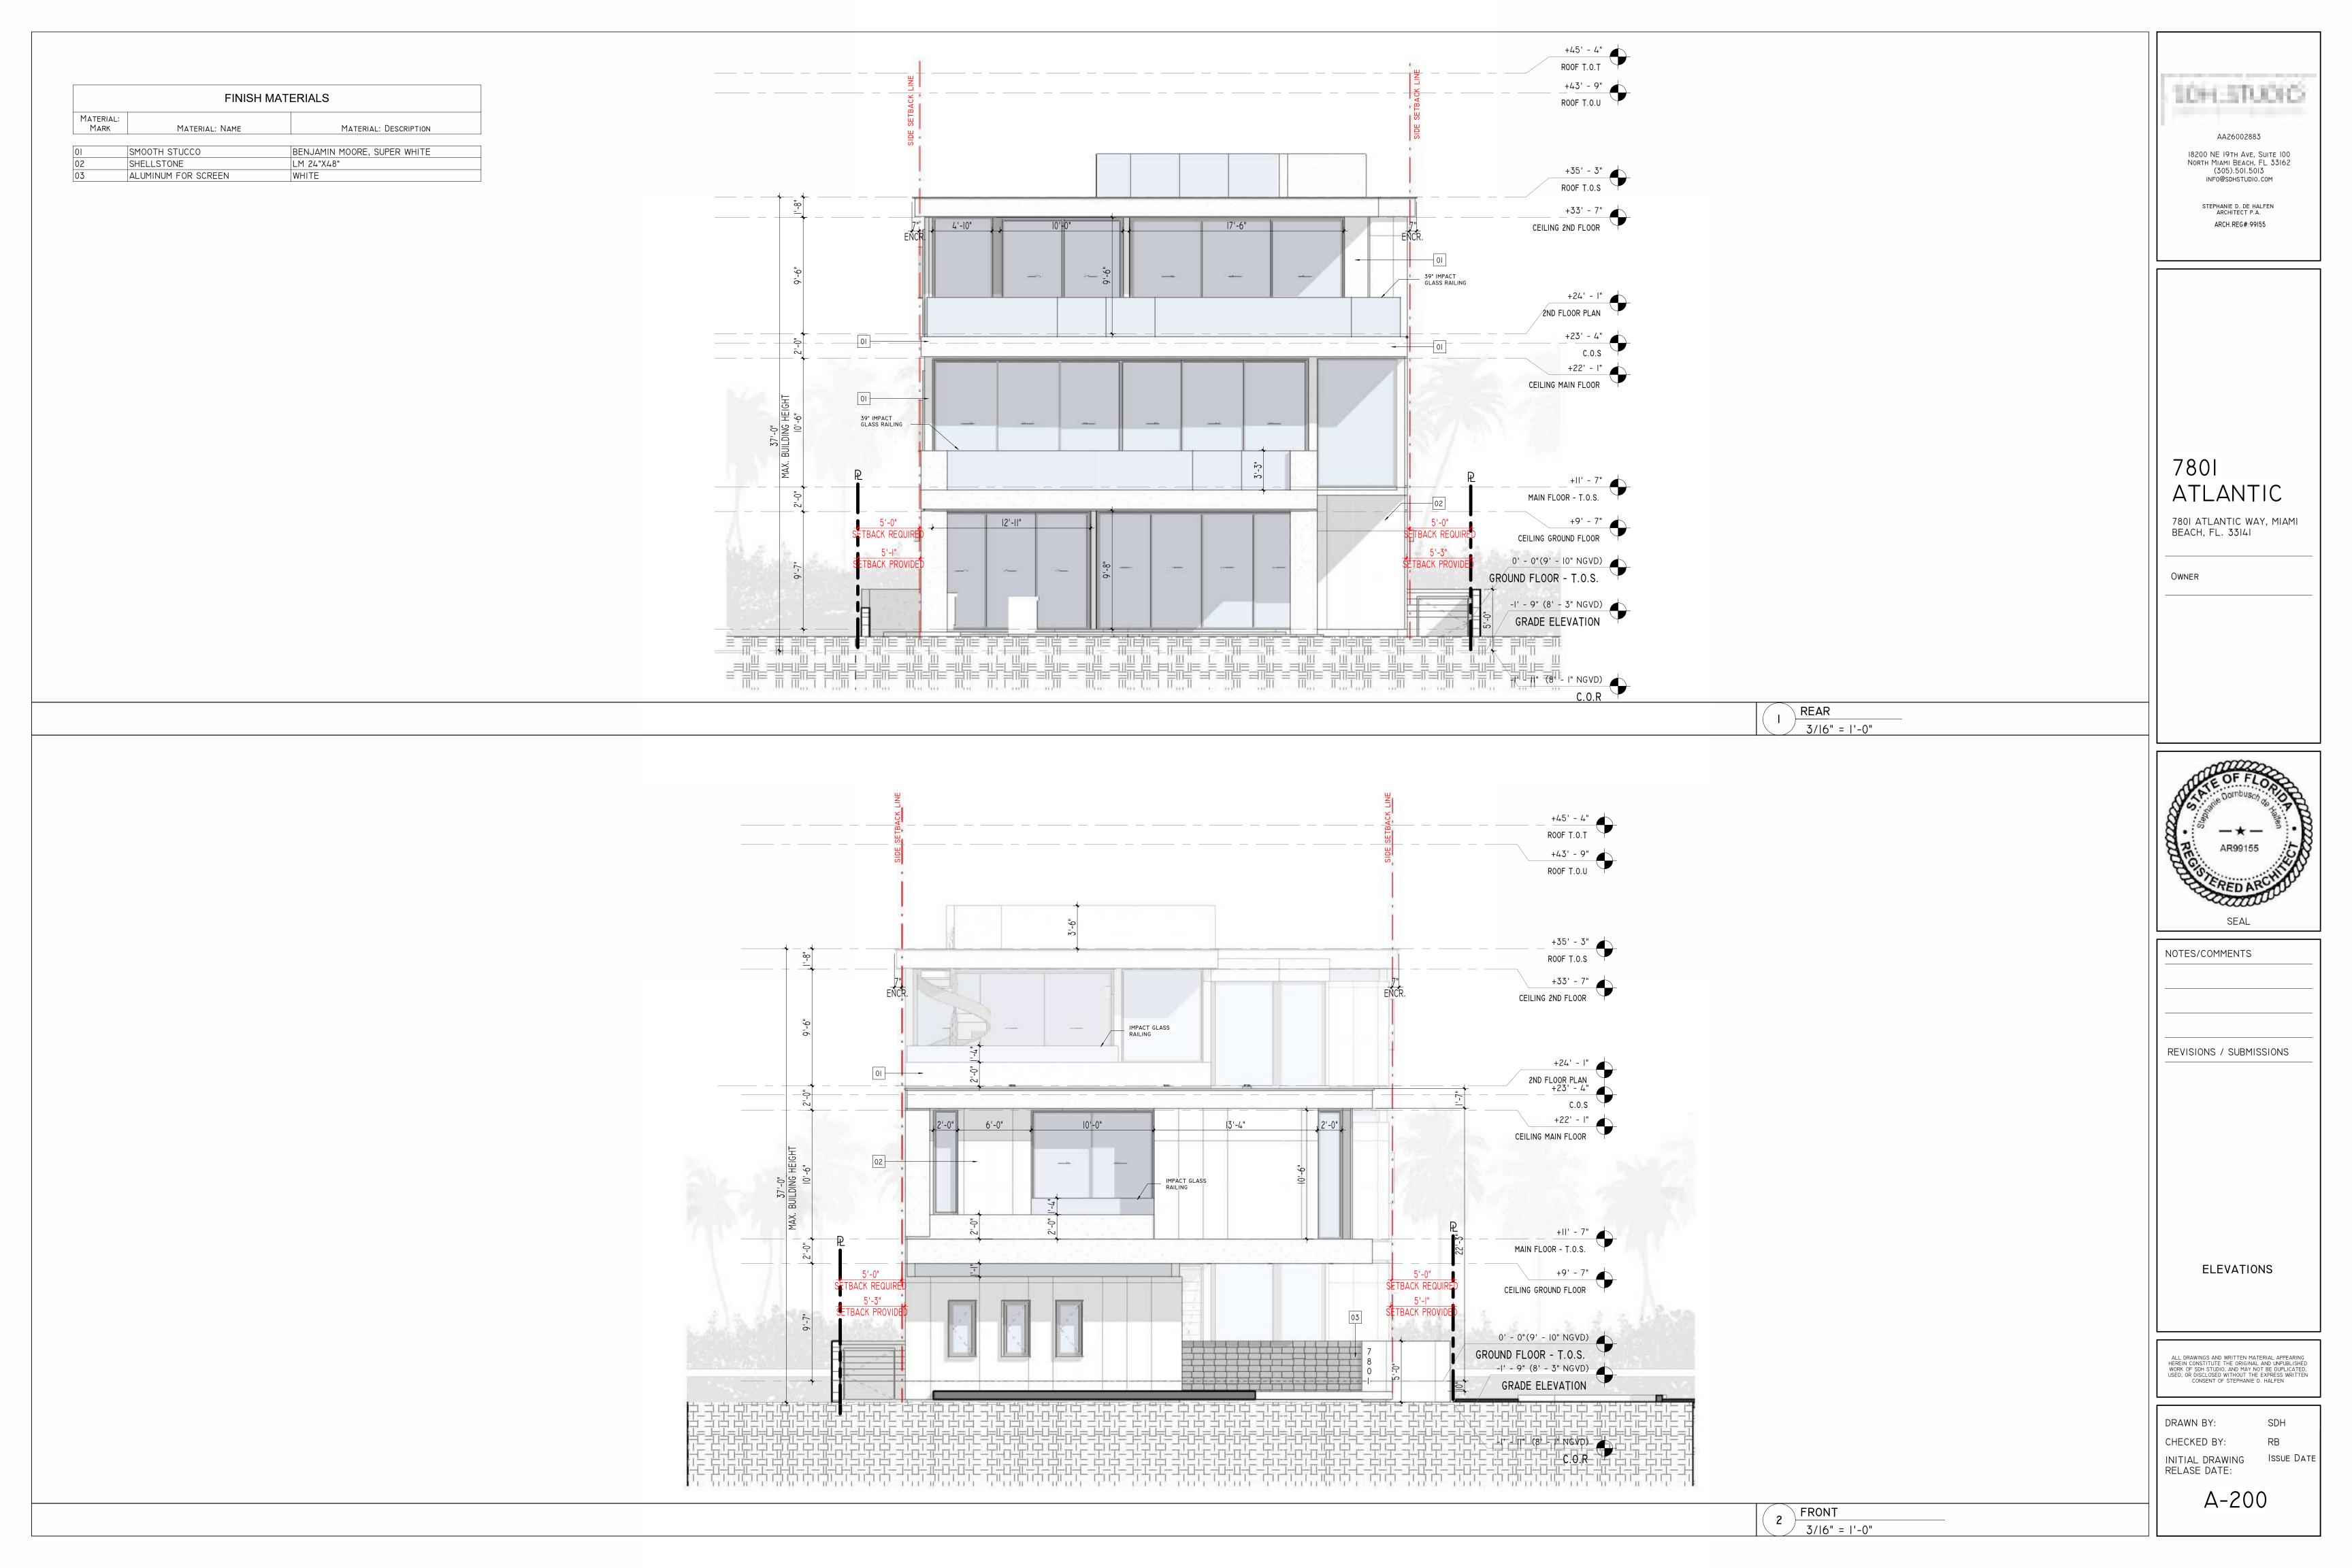

DRAWN BY: SDH

CHECKED BY: RB

INITIAL DRAWING ISSUE DATE
RELASE DATE:

SE DATE:

| FRONT SETBACK                                         | PERMITTED                                  | PROVIDED                |  |
|-------------------------------------------------------|--------------------------------------------|-------------------------|--|
| UP TO 25' IN BUILDING HEIGHT                          | 12'-0"                                     | 12'-0"                  |  |
| greater than 25' in building height                   | 75'-0"                                     | 77'-6"                  |  |
| REAR SETBACK                                          |                                            |                         |  |
| UP TO 25' IN BUILDING HEIGHT                          | 130'-0"                                    | 130'-0"                 |  |
| GREATER THAN 25' IN BUILDING HEIGHT                   | 140'-0"                                    | 140'-7"                 |  |
| SIDE YARD (STREET)                                    | 5'-0"                                      | 5'-I"                   |  |
| SIDE YARD (INTERIOR)                                  | 5' or 10% of lot width, w/ever is greater. | 5'-3"                   |  |
| POOL SETBACK                                          | 80'-0"                                     | 80'-0"                  |  |
| HEIGHT LIMITATION                                     | 37'-0" MEASURED FROM GRADE                 | 37'-0" MEASURED FROM GR |  |
| FLOOD DESIGN                                          |                                            |                         |  |
| FLOOD ZONE                                            | AE = 8'-0" NGVD                            | N/A                     |  |
| DESIGN FLOOD ELEVATION (DFE)                          | 8'-0"+ I'-0"= 9'-0" NGVD                   | 9'-10" NGVD             |  |
| LOWEST TOS OF HABITABLE SPACE (BFE)                   | N/A                                        | 21'-5" NGVD             |  |
| HIGHEST ADJACENT GRADE ELEV.                          | N/A                                        | 9'-3" NGVD              |  |
| LOWEST TOS ELEV. OF EQ. SERVICING THE BUILDING        | 9'-0" NGVD                                 | 9'-10" NGVD             |  |
| LOWEST ADJACENT GRADE ELEV.                           | 6.56' NGVD                                 | 7'-6" NGVD              |  |
| ADJUSTED GRADE ELEV.                                  | GRADE + MIN DFE/2                          | 8.25'+9'/2= 8.62' NGVD  |  |
| FIRM MAP NUMBER                                       | N/A                                        | I2086C0326L             |  |
| FLOOD DESIGN CLASS AS PER<br>ASCE/SEI 24-I4 TABLE I-I | N/A                                        | 2                       |  |