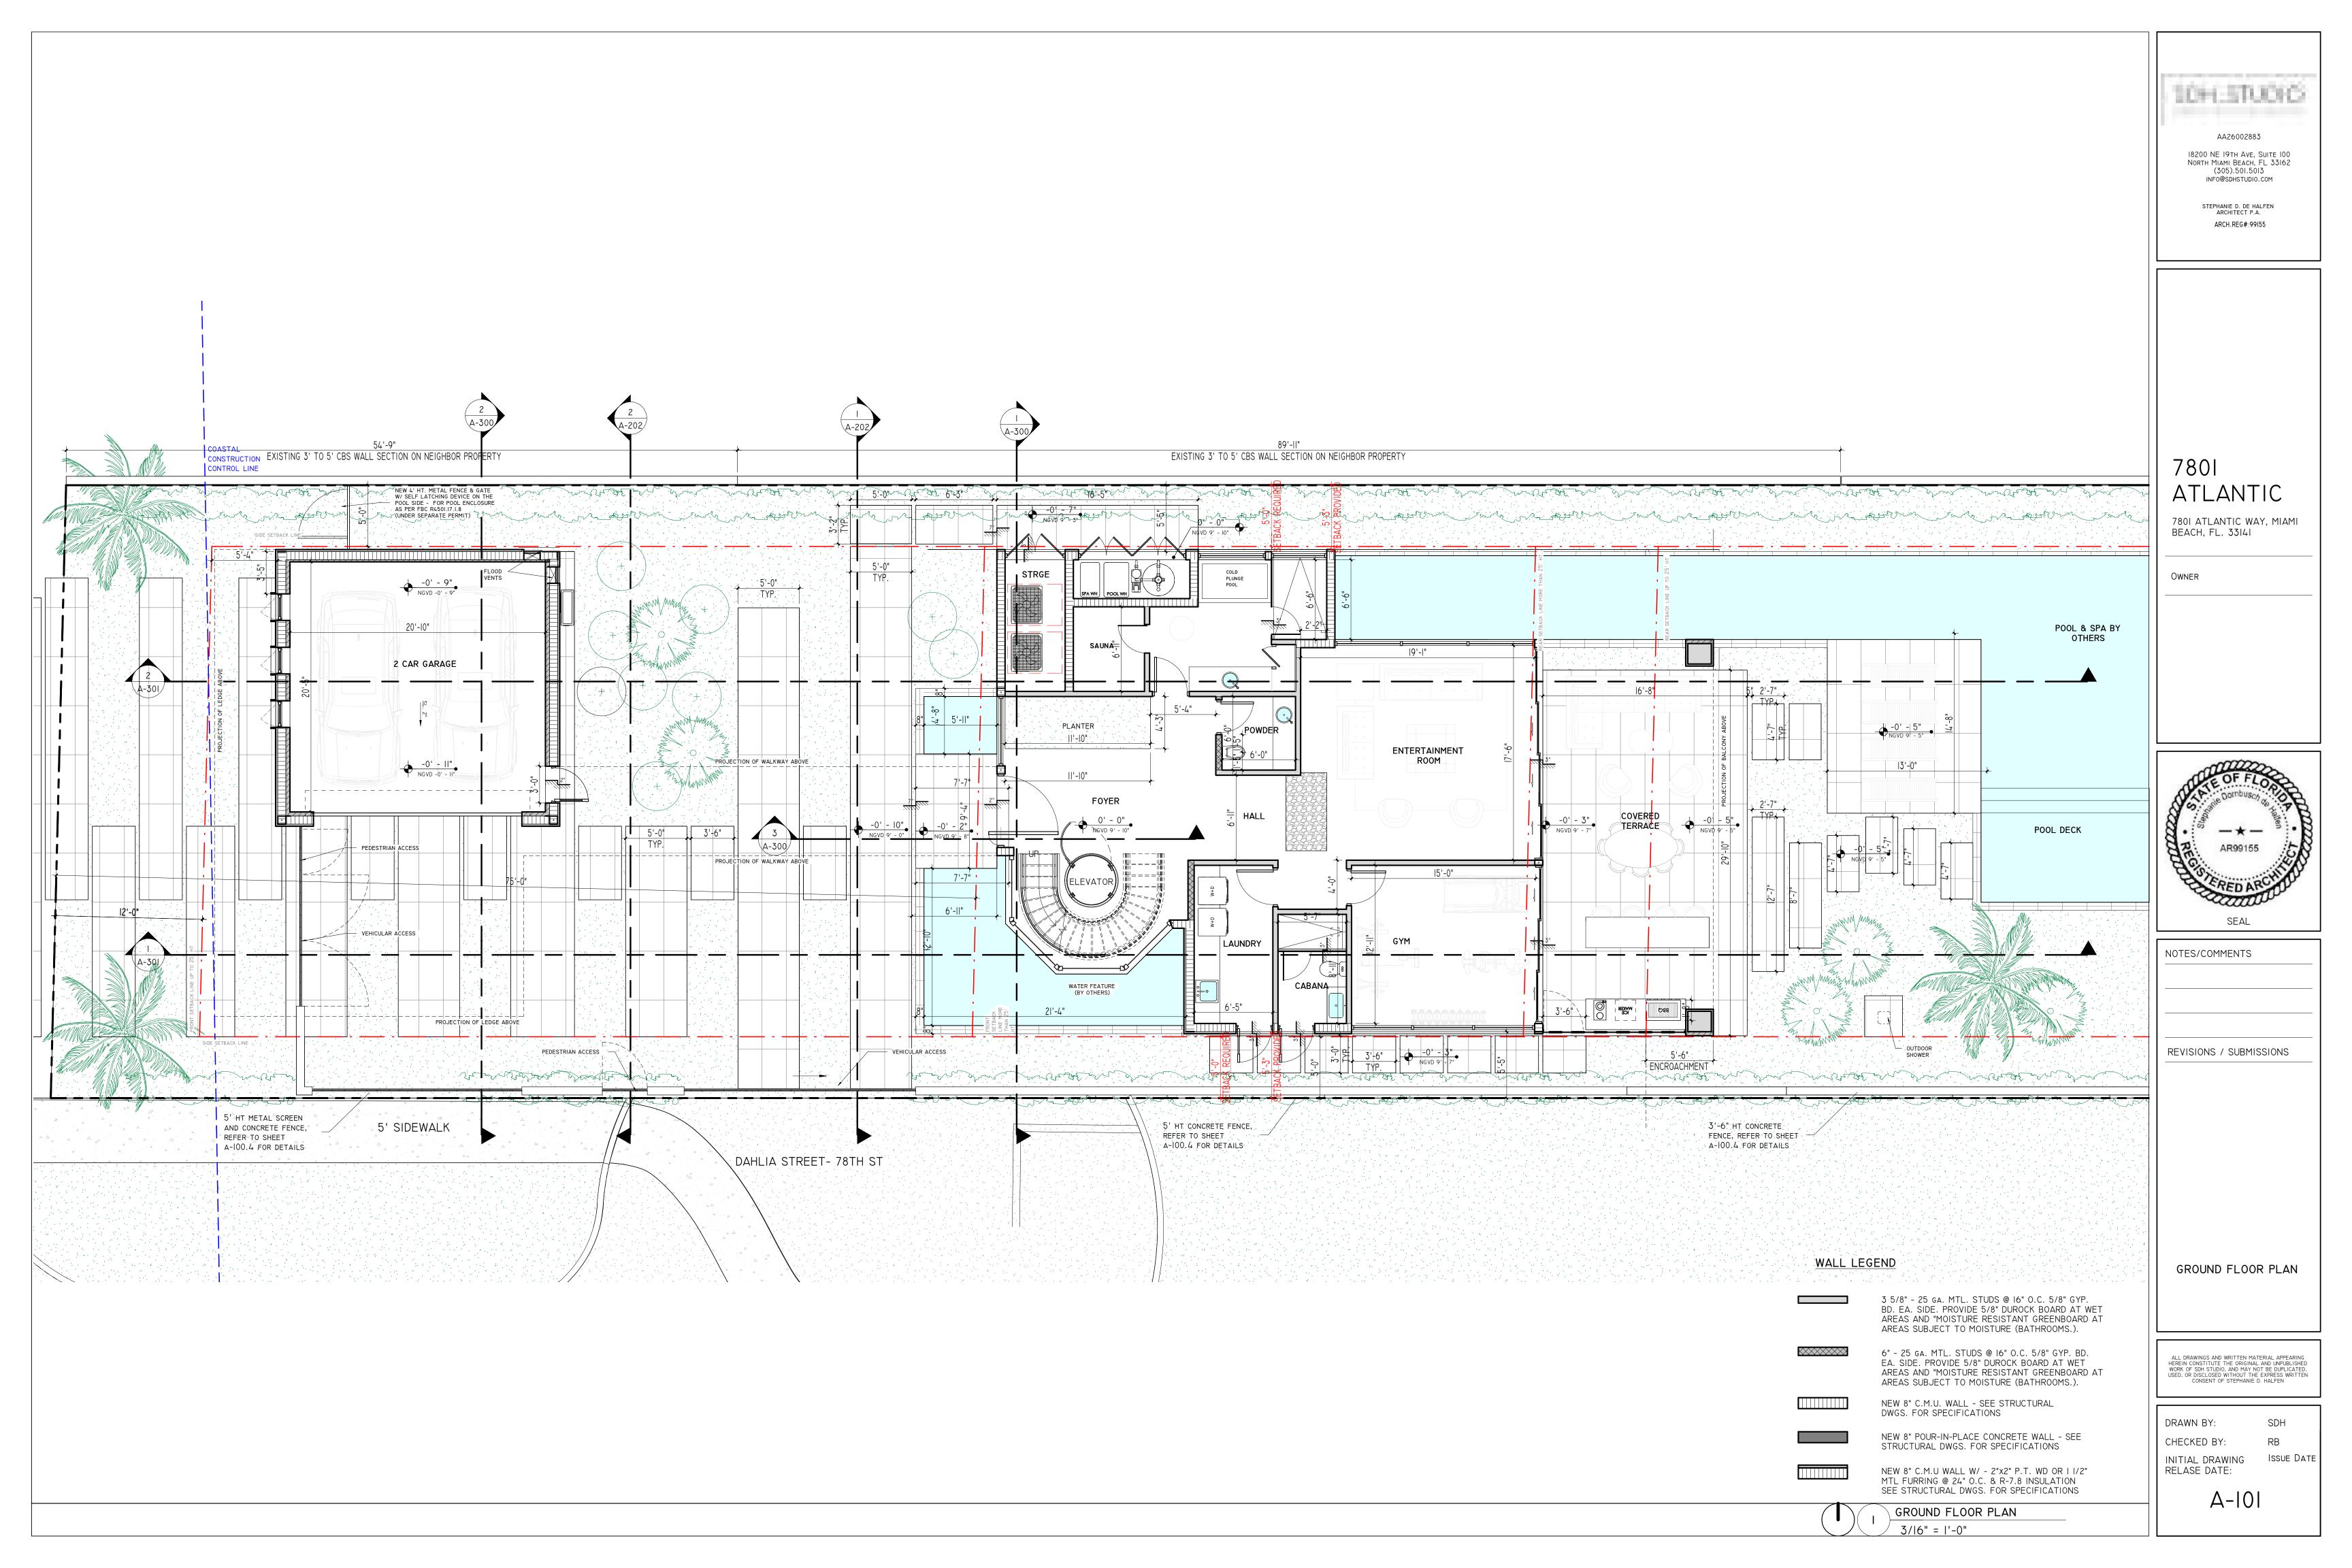

STEPHANIE D. DE HALFEN ARCHITECT P.A. ARCH.REG#:99155

7801 ATLANTIC WAY, MIAMI BEACH, FL. 33141

ATLANTIC

S/COMMENTS

SIONS / SUBMISSIONS

SITE PLAN

ALL DRAWINGS AND WRITTEN MATERIAL APPEARING HEREIN CONSTITUTE THE ORIGINAL AND UNPUBLISHED WORK OF SOH STUDIO, AND MAY NOT BE DUPLICATED, USED, OR DISCLOSED WITHOUT THE EXPRESS WRITTEN CONSENT OF STEPHANIE D. HALFEN