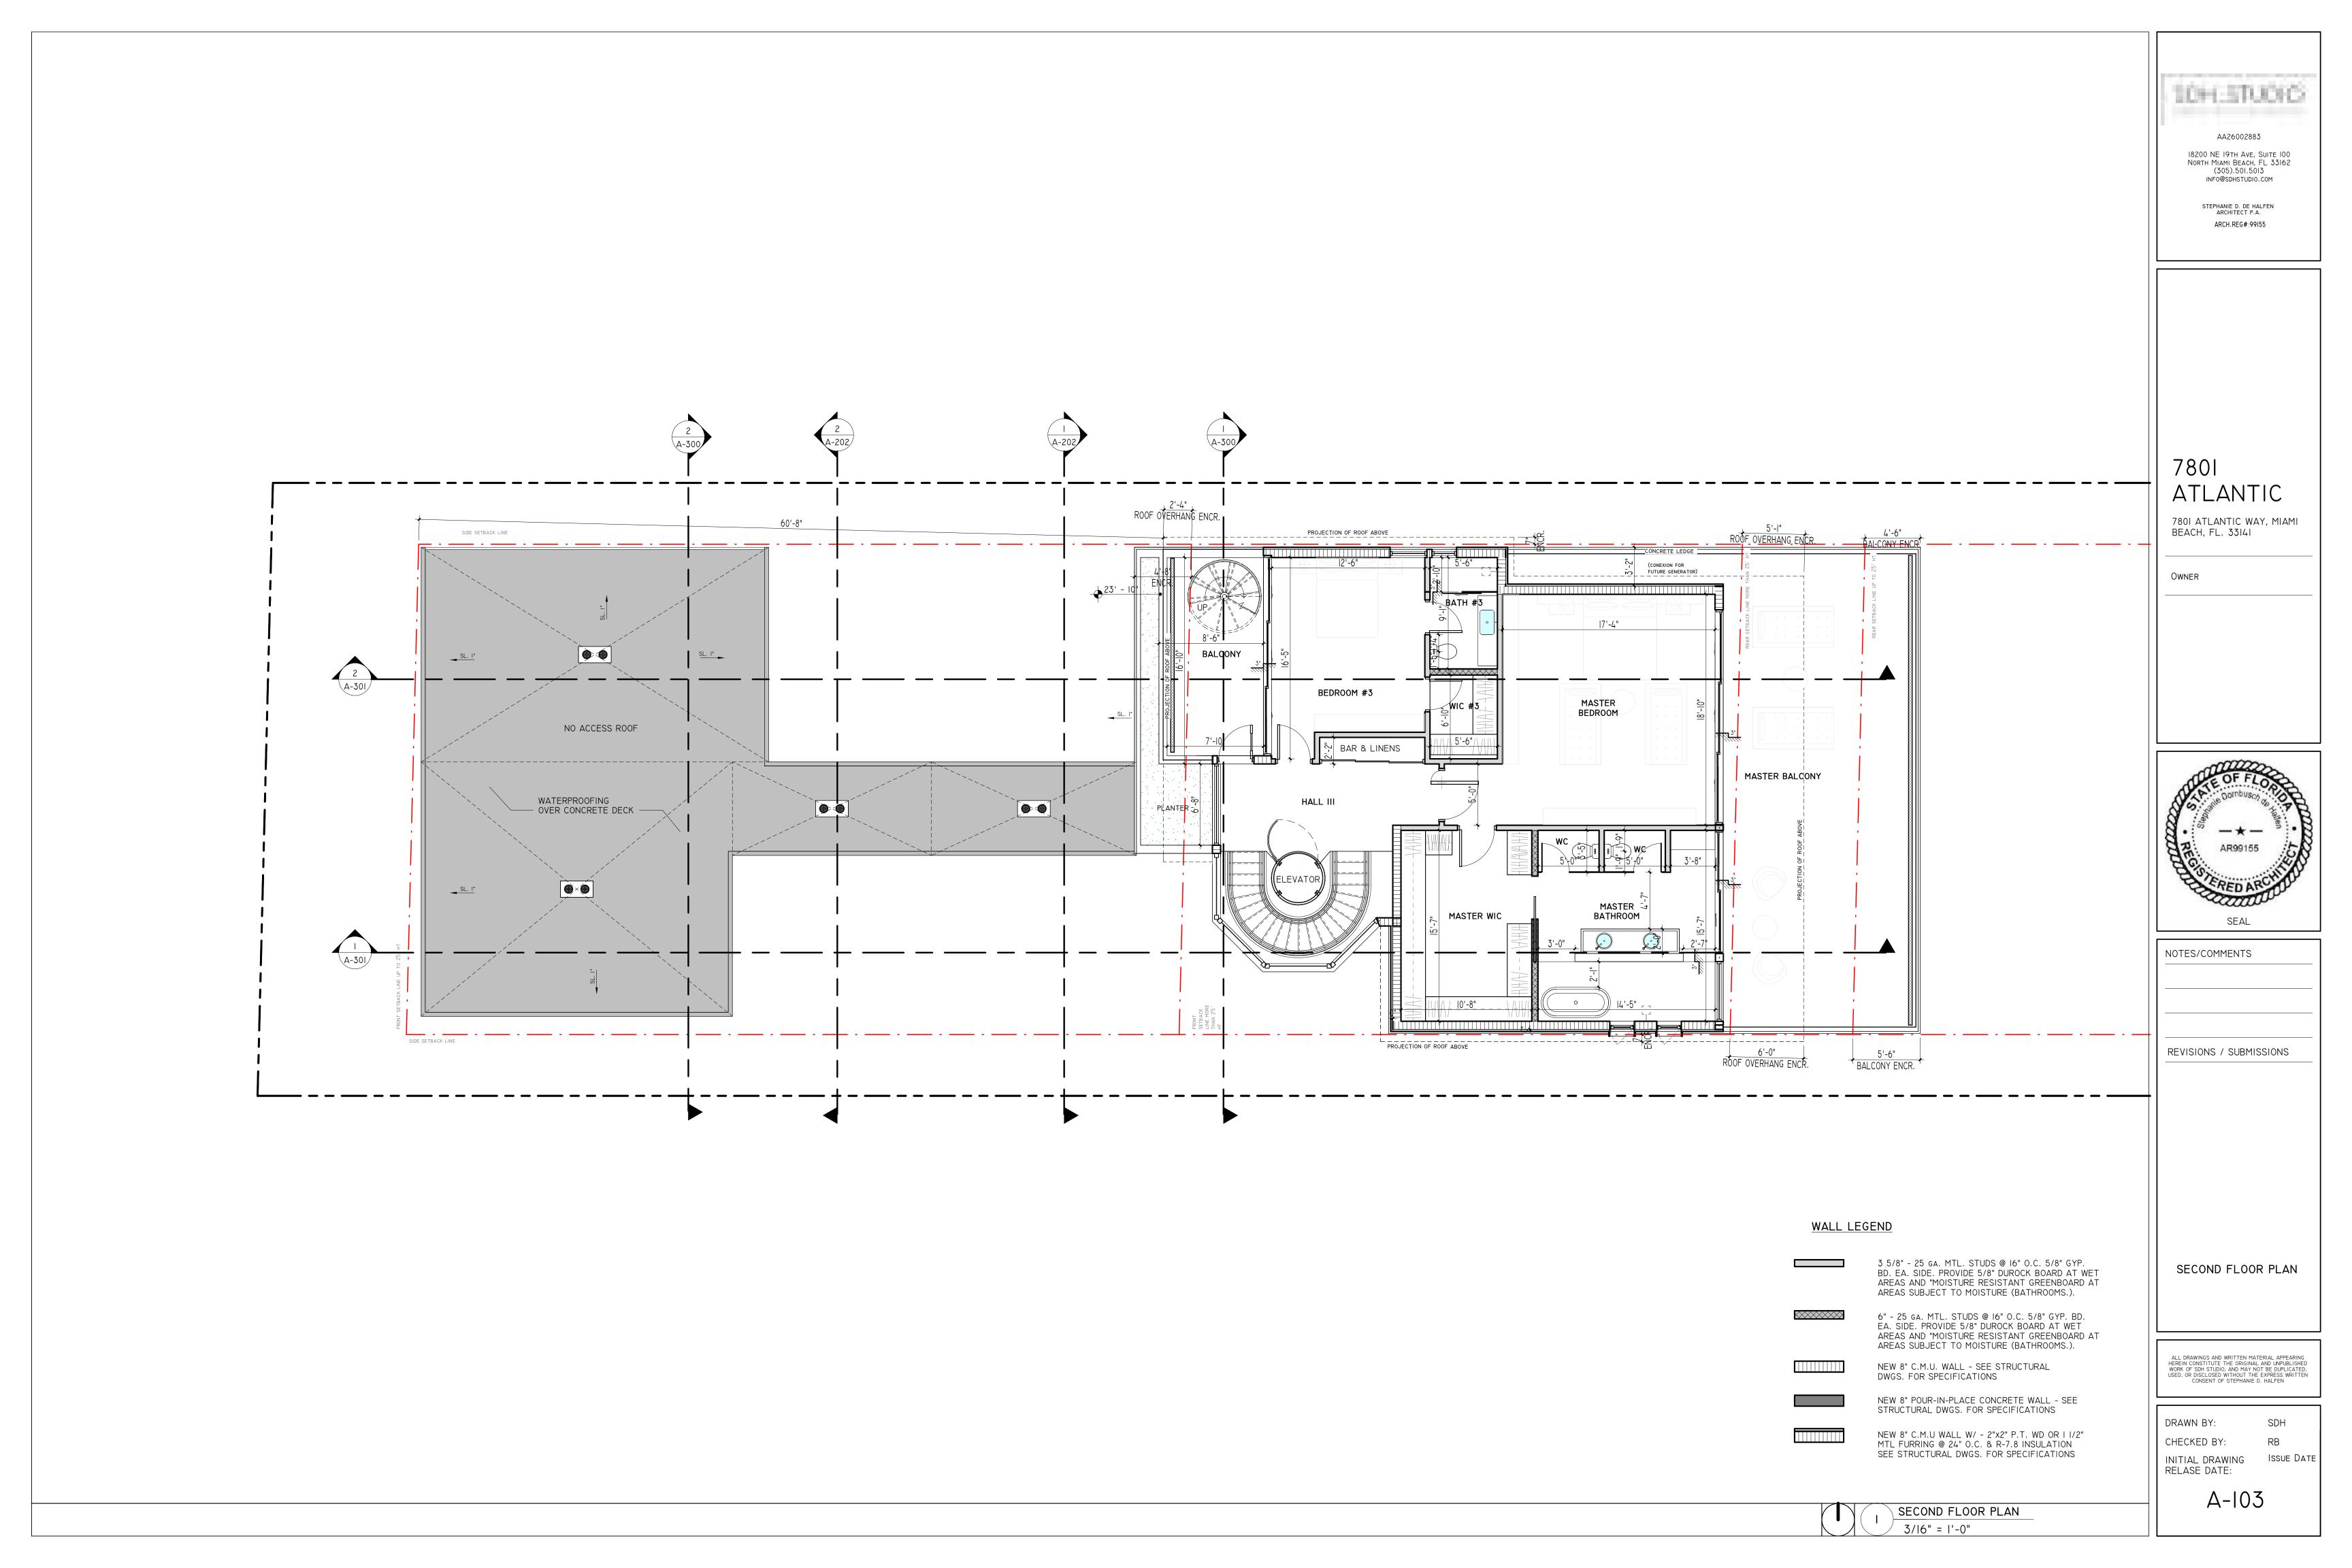

JECT TO MOISTURE (BATHROOMS.).

6" - 25 ga. MTL. STUDS @ 16" O.C. 5/8" GYP. BD. EA. SIDE. PROVIDE 5/8" DUROCK BOARD AT WET AREAS AND "MOISTURE RESISTANT GREENBOARD AT AREAS SUBJECT TO MOISTURE (BATHROOMS.).

NEW 8" C.M.U. WALL - SEE STRUCTURAL DWGS. FOR SPECIFICATIONS

NEW 8" POUR-IN-PLACE CONCRETE WALL - SEE STRUCTURAL DWGS. FOR SPECIFICATIONS

NEW 8" C.M.U WALL W/ - 2"x2" P.T. WD OR I I/2"

MTL FURRING @ 24" O.C. & R-7.8 INSULATION SEE STRUCTURAL DWGS. FOR SPECIFICATIONS

MAIN FLOOR PLAN

3/16" = 1'-0"

ALL DRAWINGS AND WRITTEN MATERIAL APPEARING HEREIN CONSTITUTE THE ORIGINAL AND UNPUBLISHED WORK OF SDH STUDIO, AND MAY NOT BE DUPLICATED, USED, OR DISCLOSED WITHOUT THE EXPRESS WRITTEN CONSENT OF STEPHANIE D. HALFEN

DRAWN BY: SDH

CHECKED BY: RB

INITIAL DRAWING ISSUE DATE RELASE DATE:











0' - 0"(9' - 10" NGVD)

JND FLOOR ...

-I' - II" (8' - I" NGVD)

-6' - 0" (0' - 0" NGVD)
FOUNDATION

C.O.R

ELEVATION GARAGE

3/16" = 1'-0"

GRADE ELEVATION

GROUND FLOOR - T.O.S.

AA26002883 18200 NE 19TH AVE, SUITE 100 NORTH MIAMI BEACH, FL 33162 (305).501.5013 INFO@SDHSTUDIO.COM

ATLANTIC

7801 ATLANTIC WAY, MIAMI

ELEVATIONS

ALL DRAWINGS AND WRITTEN MATERIAL APPEARING HEREIN CONSTITUTE THE ORIGINAL AND UNPUBLISHED WORK OF SDH STUDIO, AND MAY NOT BE DUPLICATED, USED, OR DISCLOSED WITHOUT THE EXPRESS WRITTEN CONSENT OF STEPHANIE D. HALFEN

DRAWN BY: CHECKED BY: INITIAL DRAWING ISSUE DATE RELASE DATE: