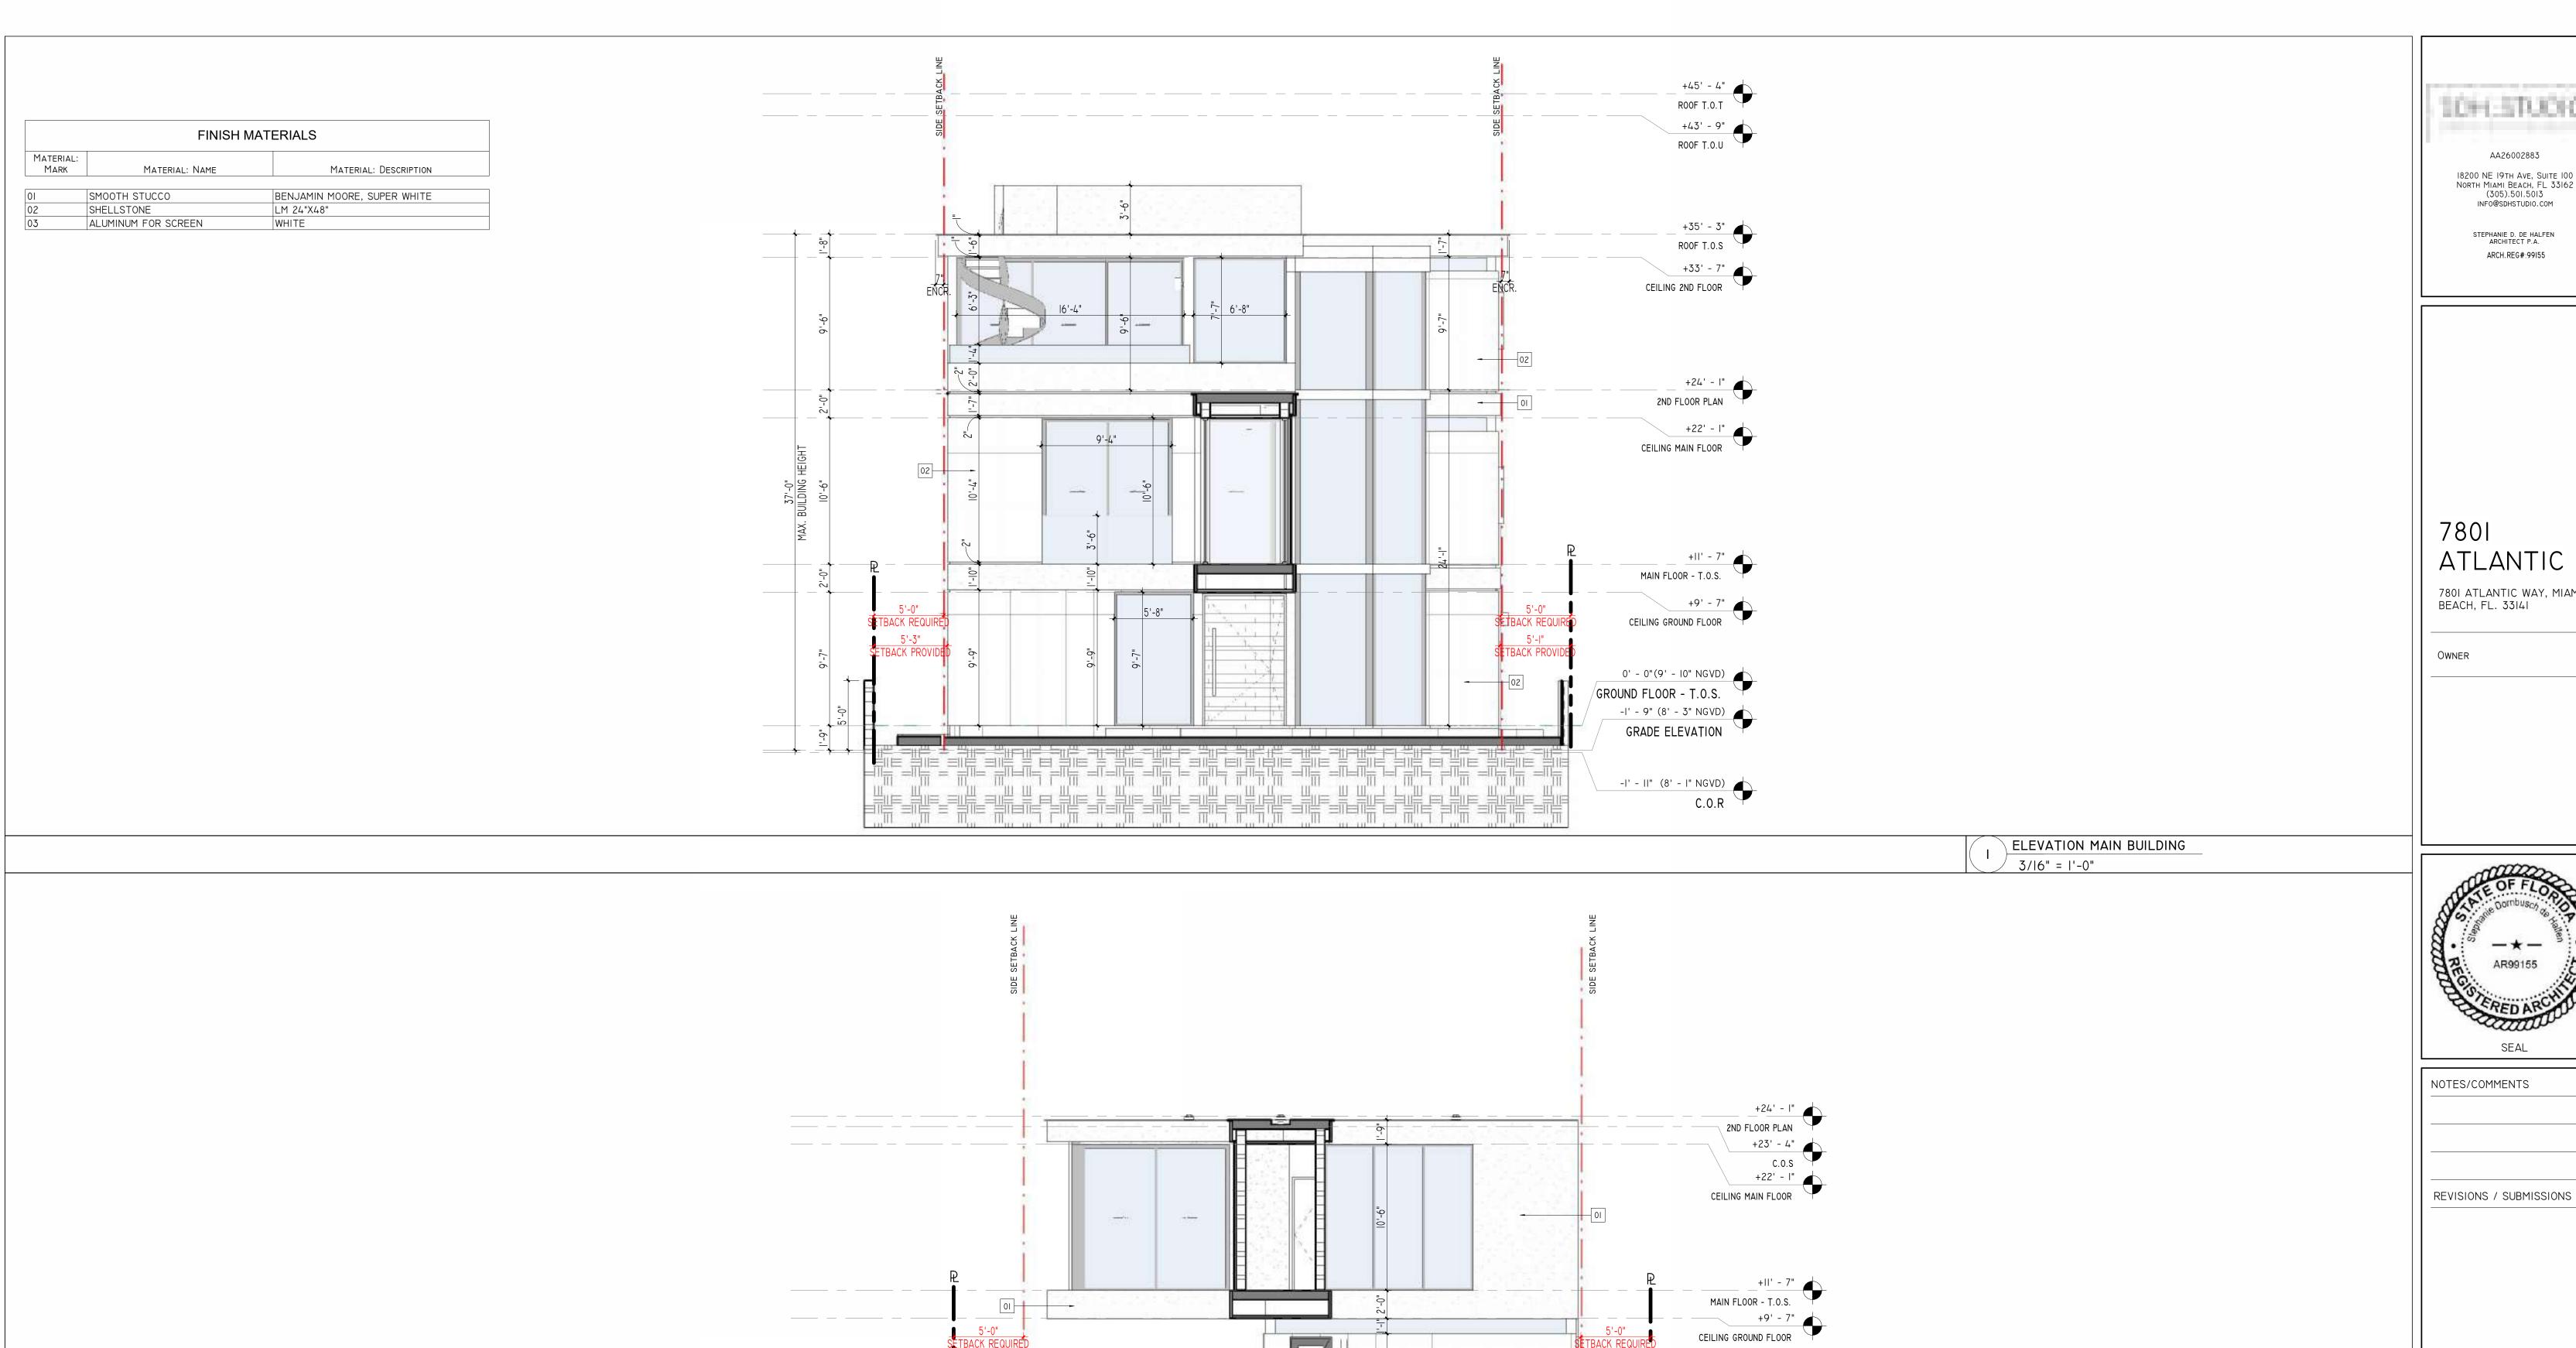

DRAWN BY: SDH

CHECKED BY: RB

INITIAL DRAWING ISSUE DATE
RELASE DATE:

SE DATE:

| FRONT SETBACK                                         | PERMITTED                                  | PROVIDED                |  |
|-------------------------------------------------------|--------------------------------------------|-------------------------|--|
| UP TO 25' IN BUILDING HEIGHT                          | 12'-0"                                     | 12'-0"                  |  |
| greater than 25' in building height                   | 75'-0"                                     | 77'-6"                  |  |
| REAR SETBACK                                          |                                            |                         |  |
| UP TO 25' IN BUILDING HEIGHT                          | 130'-0"                                    | 130'-0"                 |  |
| GREATER THAN 25' IN BUILDING HEIGHT                   | 140'-0"                                    | 140'-7"                 |  |
| SIDE YARD (STREET)                                    | 5'-0"                                      | 5'-I"                   |  |
| SIDE YARD (INTERIOR)                                  | 5' or 10% of lot width, w/ever is greater. | 5'-3"                   |  |
| POOL SETBACK                                          | 80'-0"                                     | 80'-0"                  |  |
| HEIGHT LIMITATION                                     | 37'-0" MEASURED FROM GRADE                 | 37'-0" MEASURED FROM GR |  |
| FLOOD DESIGN                                          |                                            |                         |  |
| FLOOD ZONE                                            | AE = 8'-0" NGVD                            | N/A                     |  |
| DESIGN FLOOD ELEVATION (DFE)                          | 8'-0"+ I'-0"= 9'-0" NGVD                   | 9'-10" NGVD             |  |
| LOWEST TOS OF HABITABLE SPACE (BFE)                   | N/A                                        | 21'-5" NGVD             |  |
| HIGHEST ADJACENT GRADE ELEV.                          | N/A                                        | 9'-3" NGVD              |  |
| LOWEST TOS ELEV. OF EQ. SERVICING THE BUILDING        | 9'-0" NGVD                                 | 9'-10" NGVD             |  |
| LOWEST ADJACENT GRADE ELEV.                           | 6.56' NGVD                                 | 7'-6" NGVD              |  |
| ADJUSTED GRADE ELEV.                                  | GRADE + MIN DFE/2                          | 8.25'+9'/2= 8.62' NGVD  |  |
| FIRM MAP NUMBER                                       | N/A                                        | I2086C0326L             |  |
| FLOOD DESIGN CLASS AS PER<br>ASCE/SEI 24-I4 TABLE I-I | N/A                                        | 2                       |  |