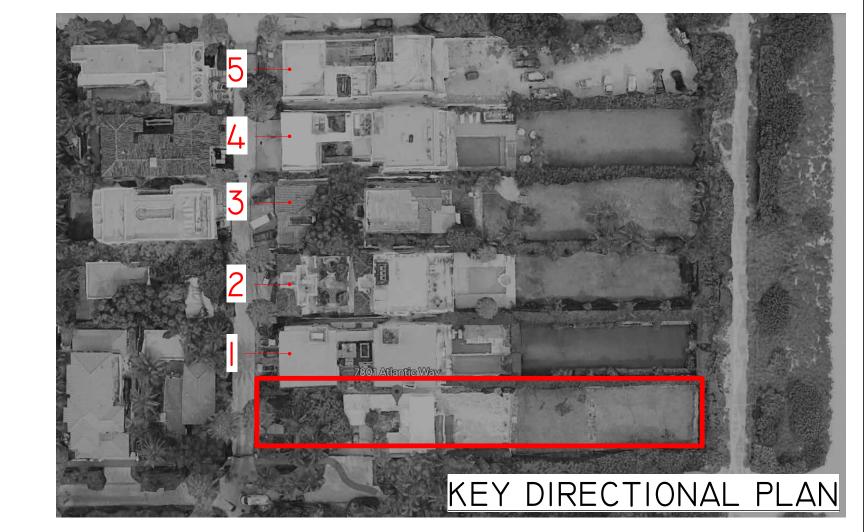

ARCH.REG#:99155

0.....

OWNER

CONTEXTUAL IMAGE - I

CONTEXTUAL IMAGE - 2

CONTEXTUAL IMAGE - 5

NOTES/COMMENTS

REVISIONS / SUBMISSIONS

CONTEXTUAL IMAGE - 3

CONTEXTUAL IMAGE - 5

CONTEXTUAL IMAGE - 2

7801

18200 NE 19TH AVE, SUITE 100 NORTH MIAMI BEACH, FL 33162 (305).501.5013 INFO@SDHSTUDIO.COM

ARCH.REG#:99155

ATLANTIC 7801 ATLANTIC WAY, MIAMI BEACH, FL. 33141

ARCH.REG#:99155

CONTEXTUAL IMAGE - 3

NOTES/COMMENTS

REVISIONS / SUBMISSIONS

CONTEXTUAL VIEWS IV

CHECKED BY: INITIAL DRAWING ISSUE DATE RELASE DATE:

A-007

CONTEXTUAL IMAGE - 2 CONTEXTUAL IMAGE - I

CONTEXTUAL IMAGE - 4

CONTEXTUAL IMAGE - 5