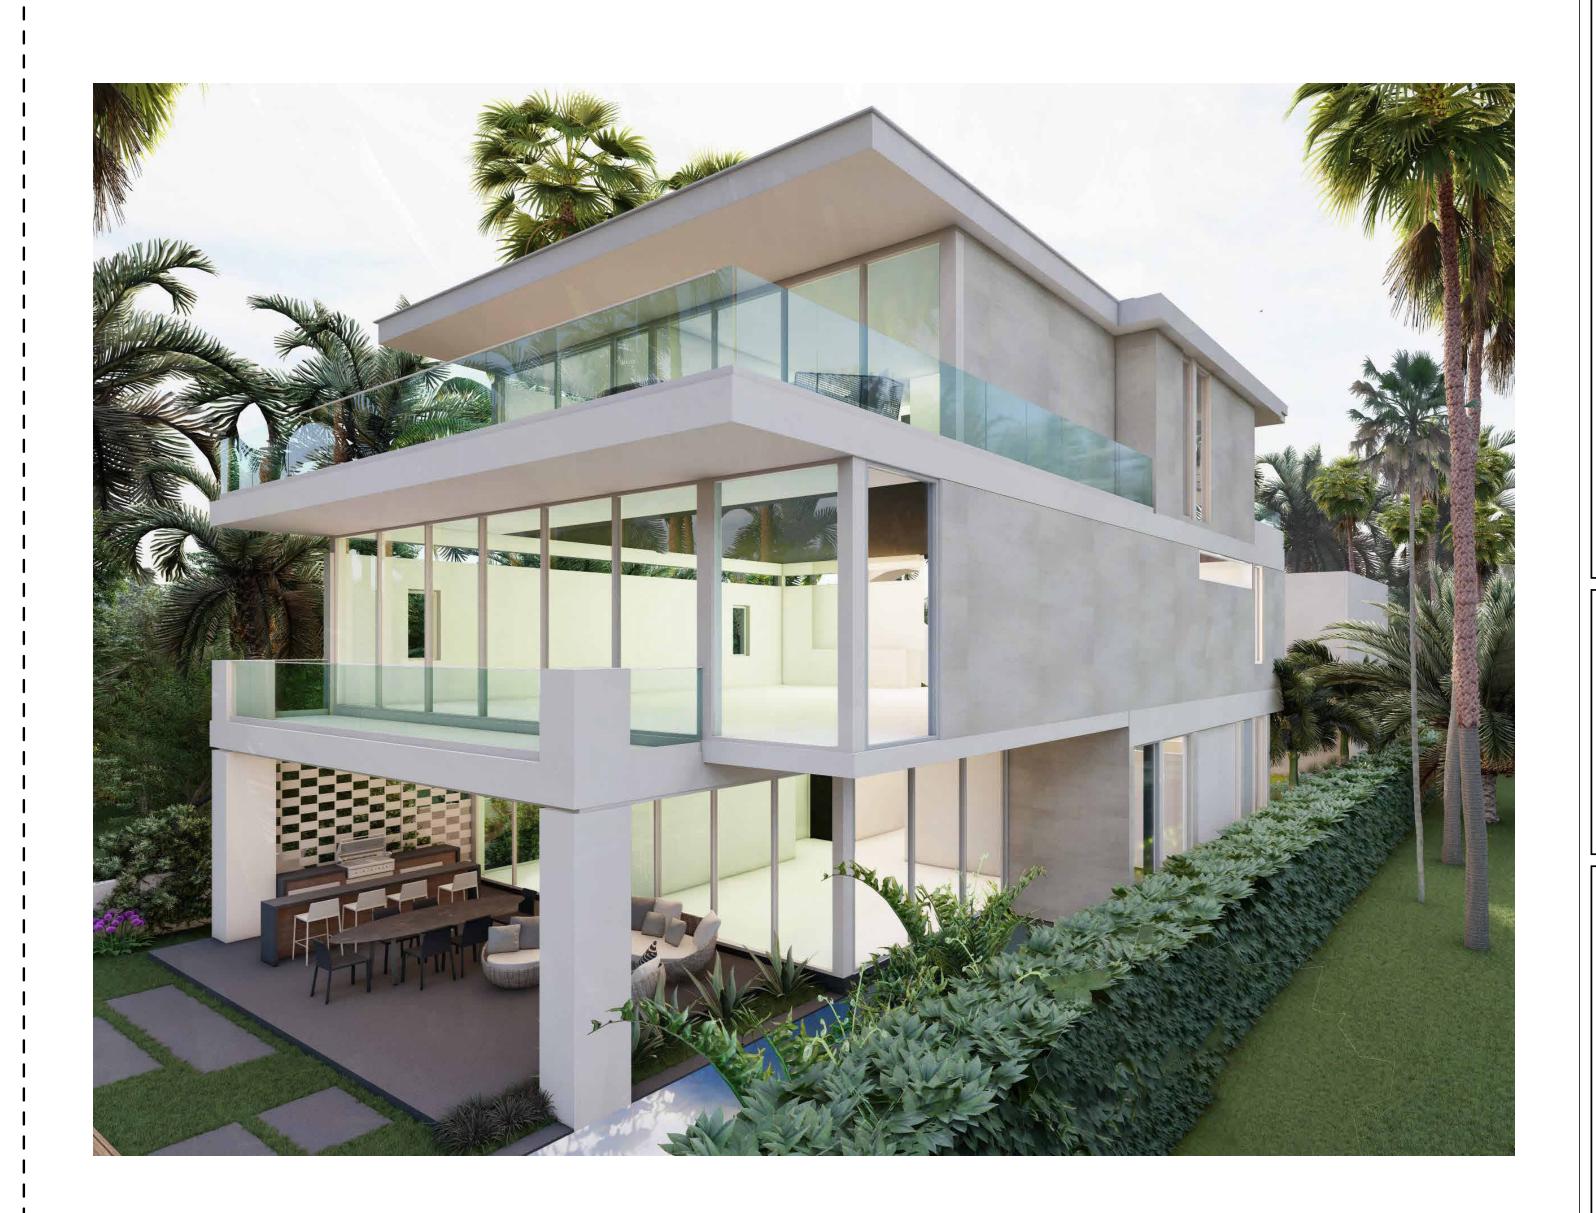

#### PROPOSED BUILDING STRUCTURE

#### 7801 ATLANTIC

7801 ATLANTIC WAY, MIAMI BEACH, FL. 33141

OWNER

NOTES/COMMENTS

REVISIONS / SUBMISSIONS

RENDERINGS

DRAWN BY: CHECKED BY:

INITIAL DRAWING ISSUE DATE RELASE DATE: