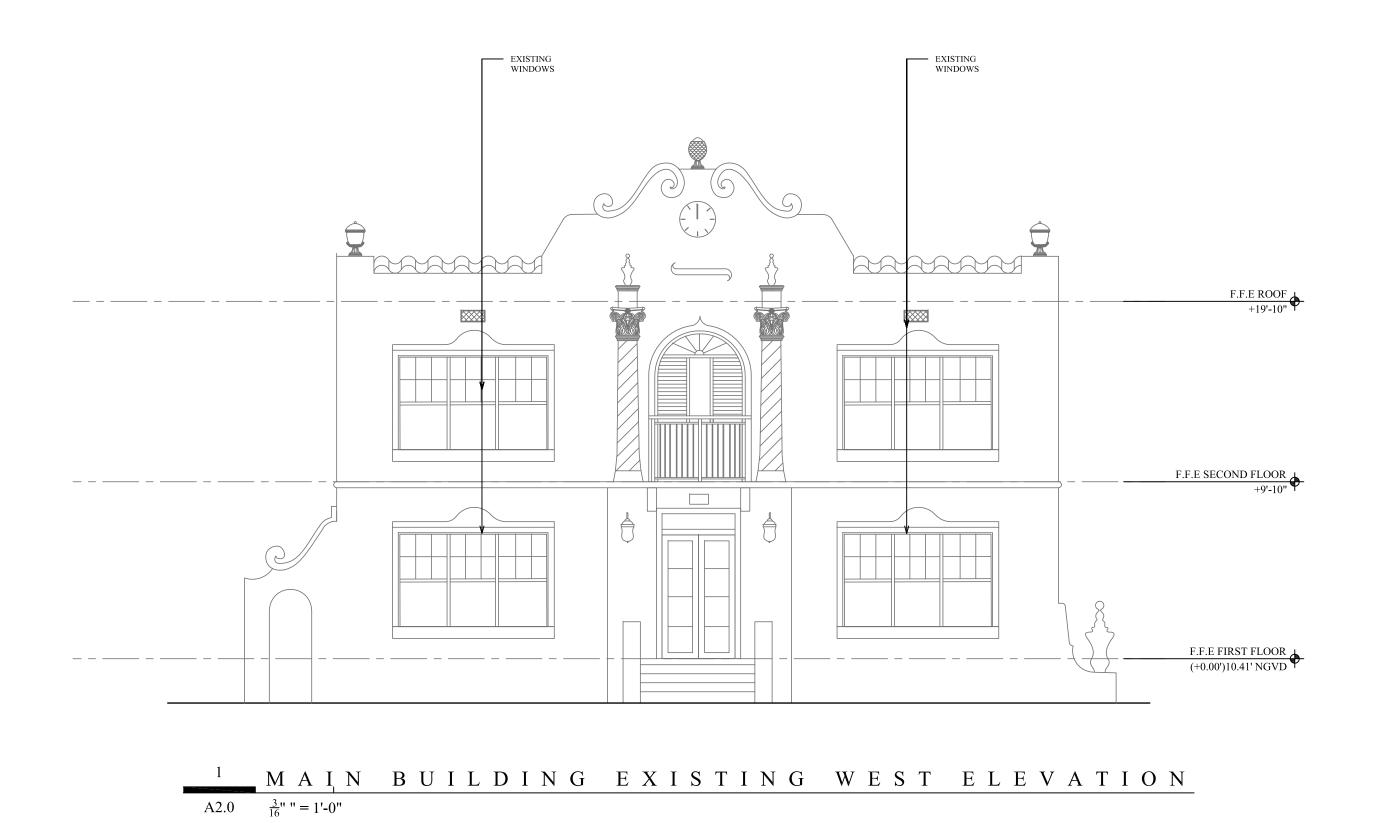

## INDEX OF DRAWINGS:

A 1 . 0 - EXISTING SITE PLAN / FIRST FLOOR PLAN
A 1 . 1 - EXISTING SECOND FLOOR PLAN
A 2 . 0 - EXISTING ELEVATIONS
A 2 . 1 - EXISTING ELEVATIONS

## BUILDING & ZONING DATA:

ZONING DISTRICT: RO

LOT SIZE: 7,500 SF

BUILDINGS ADJUSTED AREA( AS PER MIAMI-DADE PROPERTY INFORMATION) 6,205 SF

2 MAIN BUILDING EXISTING EAST ELEVATION
A2.0 3/16" "= 1'-0"