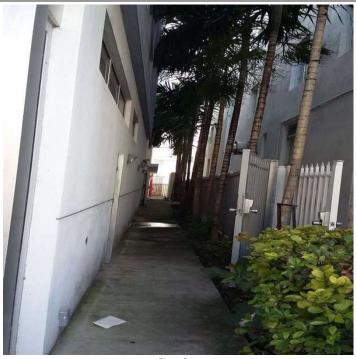

## **BUILDING PHOTOGRAPHS**

If submitting more photographs than will fit on the preceding page, affix the additional photographs below. Identify all photographs with: date taken; "Front View" and "Rear View"; and, if required, "Right Side View" and "Left Side View." When applicable, photographs must show the foundation with representative examples of the flood openings or vents, as indicated in Section A8.

Photo One

Photo One Caption Right View 02/06/2017

Photo Two

Photo Two Caption Left View 02/06/2017