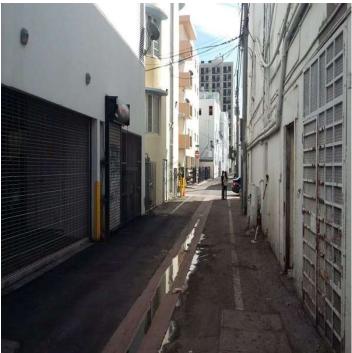

## **BUILDING PHOTOGRAPHS**

If submitting more photographs than will fit on the preceding page, affix the additional photographs below. Identify all photographs with: date taken; "Front View" and "Rear View"; and, if required, "Right Side View" and "Left Side View." When applicable, photographs must show the foundation with representative examples of the flood openings or vents, as indicated in Section A8.

Photo One

Photo One Caption Right View 02/06/2017

Photo Two

Photo Two Caption Left View 02/06/2017