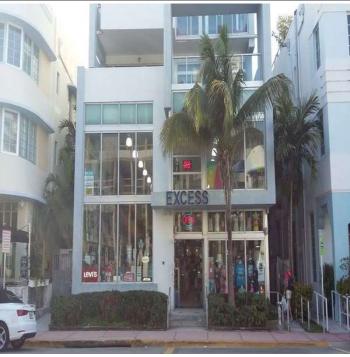

#### **BUILDING PHOTOGRAPHS**

If using the Elevation Certificate to obtain NFIP flood insurance, affix at least 2 building photographs below according to the instructions for Item A6. Identify all photographs with date taken; "Front View" and "Rear View"; and, if required, "Right Side View" and "Left Side View." When applicable, photographs must show the foundation with representative examples of the flood openings or vents, as indicated in Section A8. If submitting more photographs than will fit on this page, use the Continuation Page.

Photo One

Photo One Caption Front View 02/06/2017

Photo Two

Photo Two Caption Rear View 02/06/2017