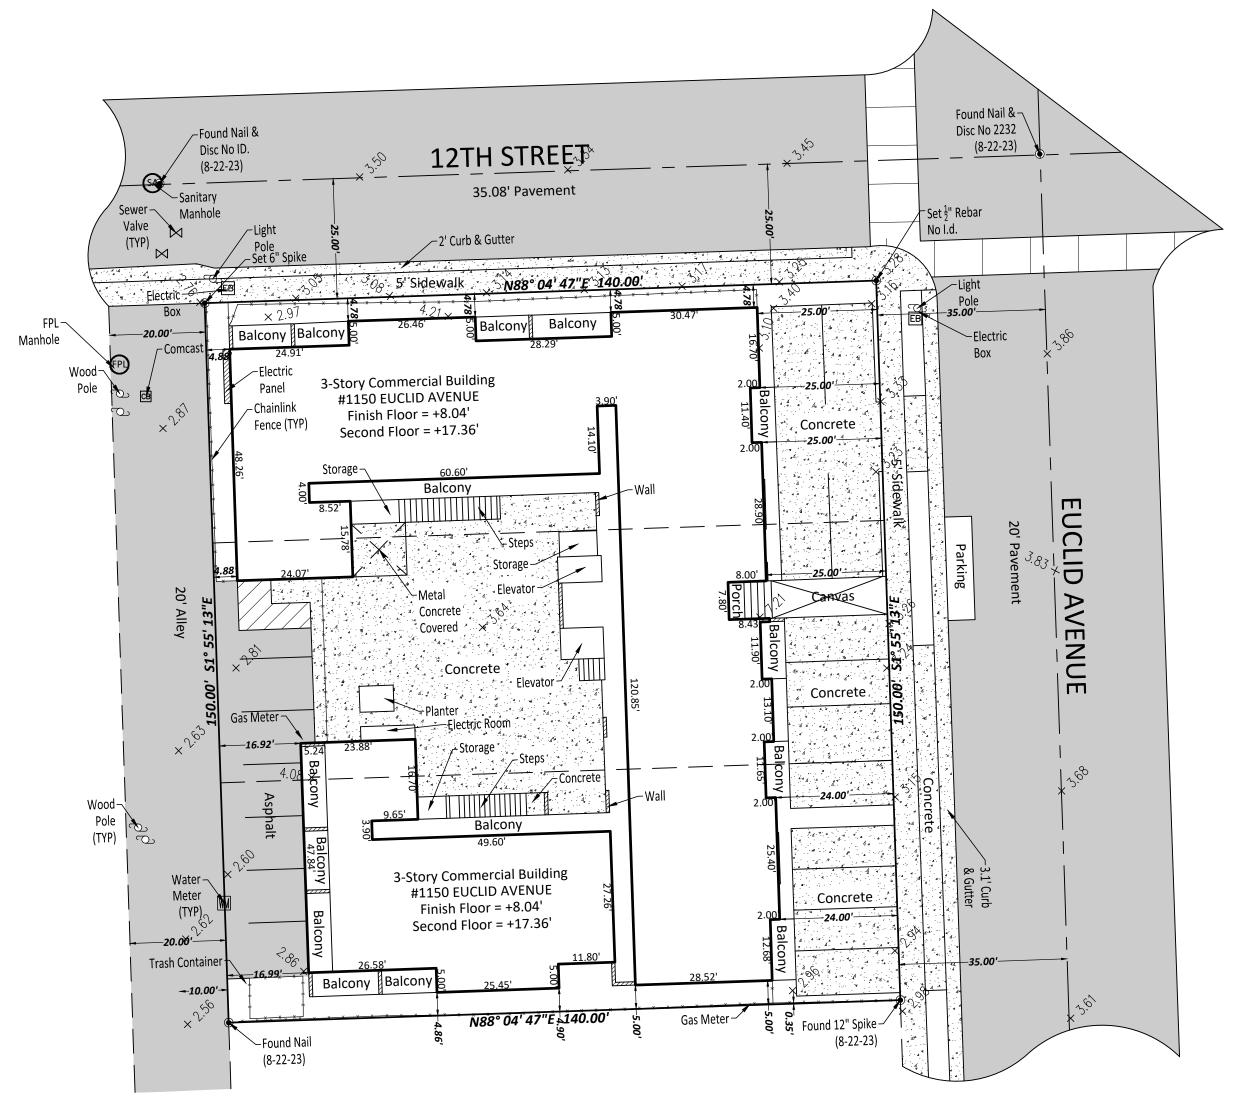

#### **LEGAL DESCRIPTION:**

Lot 1, 2, 3, Block 63, OCEAN BEACH FLA ADDITION NO. 3, according to the Plat thereof, as recorded in Plat Book 2, Page 81, of the Public Records of Miami-Dade County, Florida.

#### **SURVEYOR'S NOTES:**

- 1. There may be additional restrictions that are not shown on this survey that may be found in the public records of this county.
- 2. Examination of abstract of title will have to be made to determine recorded instruments, if any, affecting property.
- 3. This certification is only for the lands as described, it is not a certification of title, zoning, easements, or freedom of encumbrances. Abstract not reviewed.
- 4. Location and identification of utilities, if any, are shown in accordance with recorded plat.
- 5. Ownership is subject to opinion of title.
- 6. Type of Survey: BOUNDARY SURVEY
- 7. The herein captioned property was surveyed and described based on the shown legal description: provided by client.
- 8. Survey map and report or the copies thereof are not valid and for reference only, unless signed and sealed with the original raised seal of a Florida licensed surveyor and mapper
- 9. This plan of survey has been prepared for the exclusive use of the entities named hereon. The certificate does not extend to any unnamed parties.
- 10. Underground utilities are not depicted hereon, contact the appropriate authority prior to any design work or construction on the property herein described. Surveyor shall be notified as to any deviation from utilities shown hereon.
- 11. The surveyor of record does not determine ownership of fences. measurements shown hereon depict physical location of fence.
- 12. Accuracy: The expected use of land as classified in the Minimum Technical Standards (5J-17 FAC), is "suburban". The minimum relative distance accuracy for the type of boundary survey is 1 foot in 7,500 feet. The accuracy obtained by measurement and calculation of a closed geometric figure was found to exceed this requirement.
- 13.In some instances, graphic representations have been exaggerated to more clearly illustrate relationships between physical improvements and/or lot lines. In all cases, dimensions shown shall control the location of the improvements over scaled
- 14. No attempt has been made to locate any foundation beneath the surface of the ground.
- 15. Contact the appropriate authority prior to any design work on the herein described parcel for building and zoning information.
- 16. Additions or deletions to survey maps or reports by other than the signing party or parties is prohibited without written consent of the signing party or parties.
- 17. Bearings shown are assumed and are based on the East Right-of-Way line of **EUCLID AVENUE**, being **S 1°55'13" E**.

# BOUNDARY SURVEY

BENCHMARK INFORMATION: NAME: W-310. DESCRIPTION: US C & G BRASS DISC AT SEWER PUMPING STATION, DIRECTLY OVER WET TANK, AT BASE OF

EXHAUST STACK. LOCATION: 11 ST --- 74' SOUTH OF SOUTH CURB LINE,

JEFFERSON AVE --- 150' EAST OF C/L, 26.8' W OF NE COR OF PUMPING

STATION, 0.4' E OF E EDGE OF EXHAUST STACK. ELEVATION: (+5.47' NGVD)

**ELEVATION NOTE:** (IF REQUESTED AND SHOW

L. +0.00' Indicates existing Elevations

2. Elevations are referred to the North

American Vertical Datum of 1988

JOB NO.:

21-0409

23-0221

23-0267

DATE:

12-1-21

| 4.2      |                                | <del>-</del>                                                                                                                                                                                                                         | ш 7           | 1                       |                       |                                |                                                     |                     |
|----------|--------------------------------|--------------------------------------------------------------------------------------------------------------------------------------------------------------------------------------------------------------------------------------|---------------|-------------------------|-----------------------|--------------------------------|-----------------------------------------------------|---------------------|
| P.B.     | PLAT BOOK                      | THOU<br>DUND                                                                                                                                                                                                                         |               |                         |                       |                                |                                                     |                     |
| PG.      | PAGE                           | N WITHE BC                                                                                                                                                                                                                           |               |                         |                       |                                |                                                     |                     |
| SQ.FT.   | SQUARE FEET                    | THIS NOT A VALID CERTIFICATION WITHOUT EMBOSSED SEAL PRESENT THAT THE BOUNDA COMPLETED UNDER MY SUPERVISION AND/C BELIEF. THIS SURVEY MEETS OR EXCEEDS THE BOARD OF LAND SURVEYORS IN CHAPTER 5J-1SECTION 472.027, FLORIDA STATUTES. |               |                         |                       |                                |                                                     | ВҮ:                 |
| ±        | MORE OR LESS                   | TIFIC<br>NT TH                                                                                                                                                                                                                       | NEETS<br>EVOR | IDA S                   |                       | 2                              |                                                     |                     |
| ELEV.    | ELEVATION                      | CER<br>PRESE<br>PER M                                                                                                                                                                                                                | VEY N         | FLOF                    |                       | ے<br>ق                         | ERS                                                 |                     |
| INV.     | INVERT                         | VALII<br>SEAL F                                                                                                                                                                                                                      | SUR           | 2.027                   |                       | Z                              | Z                                                   | =                   |
| Q.       | CENTERLINE                     | OT A                                                                                                                                                                                                                                 | E E           | N 47.                   |                       | RVE                            | ֡֞֞֞֜֞֓֓֞֞֜֞֜֞֓֓֓֓֓֓֓֓֓֓֓֓֓֓֓֓֓֡֓֓֓֓֓֡֓֓֡֓֡֓֡֓֡     | 2011C               |
| M        | CITY OF MIAMI<br>MONUMENT LINE | HIS N<br>MBOS                                                                                                                                                                                                                        | ELIEF         | ECTIC                   |                       | DELTA MAPPING & SURVEYING, Inc | LAND SURVEYORS · LAND PLANNERS                      | Minmi Florido 32186 |
| 卪        | PROPERTY LINE                  | - ш О                                                                                                                                                                                                                                |               |                         |                       | න්<br>()                       |                                                     | 7 1                 |
| ENCR.    | ENCROACHMENT                   |                                                                                                                                                                                                                                      | KED B         | F Pa                    |                       | Ž                              | <b>/EY</b> C                                        | 7:44                |
| (M)      | MEASURED                       |                                                                                                                                                                                                                                      | CHECKED BY:   | Waldo F Paez            |                       | IAP                            | SOR O                                               | - 2                 |
| (P)      | PLAT                           |                                                                                                                                                                                                                                      | _             |                         |                       | 2<br>{                         | ֓֞֞֜֞֞֜֞֜֞֜֝֓֞֟֓֓֞֟֓֓֞֟֓֓֟֟֝֓֓֟֟֝֓֓֟֟֓֓֟֟֓֓֟֟֓֓֟֟֓֓ | -                   |
| (A)      | ATLAS SHEET                    | 139                                                                                                                                                                                                                                  | DRAWN BY:     | V.C.                    |                       | <u>급</u> .                     | נ                                                   |                     |
|          | OVERHEAD POWER LINES           | 1.33                                                                                                                                                                                                                                 | DRA           | >                       |                       |                                |                                                     |                     |
| wu       | WATER MAIN                     | ЭΗ, F                                                                                                                                                                                                                                |               |                         | 2                     | <b>W</b> -                     |                                                     | _<br>               |
| SAH      | SEWER MAIN                     | 3EA(                                                                                                                                                                                                                                 | SCALE:        | 1" - 20'                | હ                     | E ST                           |                                                     | $\leq$              |
| т—       | TELEPHONE LINE                 | I IWI                                                                                                                                                                                                                                | S             | 1"                      |                       |                                |                                                     |                     |
|          | GAS LINE                       | MIA                                                                                                                                                                                                                                  |               |                         |                       |                                |                                                     |                     |
| * * * *  | CHAIN LINK FENCE               | VUE,                                                                                                                                                                                                                                 |               | :NC                     |                       |                                | NE(S)                                               |                     |
| -242-    | BACKFLOW PREVENTER             | 4 <i>VEI</i><br>2010                                                                                                                                                                                                                 |               | AATIO                   |                       | 651                            | FLOOD ZONE(S)                                       | 4                   |
| Ĕ.       | HANDICAP PARKING               | )-78C                                                                                                                                                                                                                                |               | FORM                    | BER                   | 120                            | FLOC                                                |                     |
| EB       | ELECTRIC BOX                   | EUC<br>203-(                                                                                                                                                                                                                         |               | NE IN                   | MUM                   | EACH                           | L                                                   |                     |
|          | COLUMN                         | 1150 EUCLID AVENUE, MIAMI BEACH, FL 33139<br>02-4203-032-0010                                                                                                                                                                        |               | FLOOD ZONE INFORMATION: | ME &                  | MI BI                          | MBER                                                | 1                   |
| ТВМ      | TEMPORARY BENCH MARK           | S: 1                                                                                                                                                                                                                                 |               | -100                    | Y NA                  | F MIA                          | I NOI                                               | 031                 |
| <b>⊕</b> | STREET LIGHT POLE              | DRESS: 1150 EUCLID AVEN<br>IO NO.: 02-4203-032-0010                                                                                                                                                                                  |               | 1                       | IMUNITY NAME & NUMBER | CITY OF MIAMI BEACH 120651     | P/PANEL NUMBER                                      | 208600317           |
|          |                                | 2                                                                                                                                                                                                                                    | l             |                         | ≤                     | $\circ$                        | <u> </u>                                            | ≍                   |