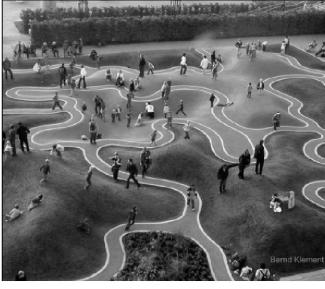

# 100 BLOCK ARTWALK CONCEPT

The Artwalk is an envelope in which local and national artists can compete in exchange for name recognition to create the iconic block-long experience of an outdoor museum of art from Collins Avenue to the Beach Gateway.

There will be specialized 3D paintings giving the perception of subterranean panoramas in the sidewalk. Above ground sculpture and other artistic depictions will line the sidewalk.

The Artwalk serves the dual purpose of re-linking Lincoln Road with its artistic heritage and encouraging pedestrians to avoid heavily trafficked areas on the block.