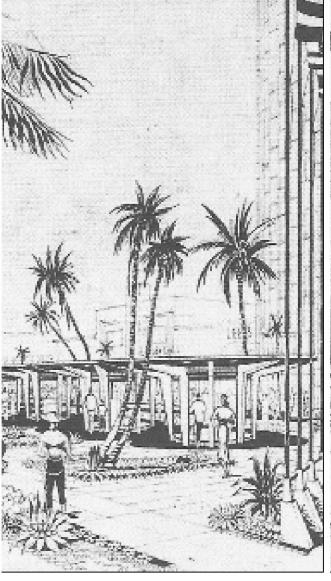

# 100 BLOCK ARTWALK CONCEPT

The Artwalk is an envelope in which local and national artists can compete in exchange for name recognition to create the iconic block-long experience of an outdoor museum of art from Collins Avenue to the Beach Gateway.

There will be specialized 3D paintings giving the perception of subterranean panoramas in the sidewalk. Above ground sculpture and other artistic depictions will line the sidewalk.

The Artwalk serves the dual purpose of re-linking Lincoln Road with its artistic heritage and encouraging pedestrians to avoid heavily trafficked areas on the block.