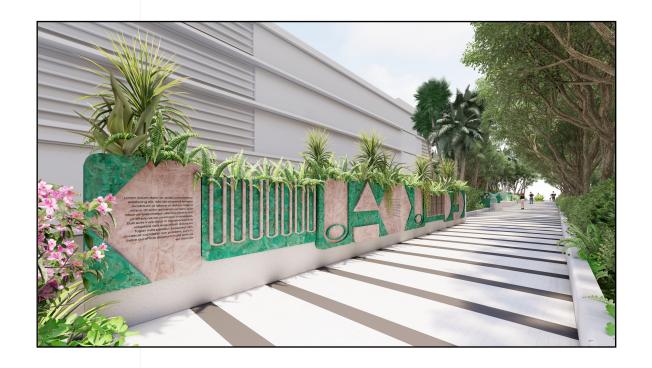

# 100 BLOCK ARTWALK CONCEPT

The Artwalk is an envelope in which local and national artists can compete in exchange for name recognition to create the iconic block-long experience of an outdoor museum of art from Collins Avenue to the Beach Gateway.

There will be specialized 3D paintings giving the perception of subterranean panoramas in the sidewalk. Above ground sculpture and other artistic depictions will line the sidewalk.

The Artwalk serves the dual purpose of re-linking Lincoln Road with its artistic heritage and encouraging pedestrians to avoid heavily trafficked areas on the block.