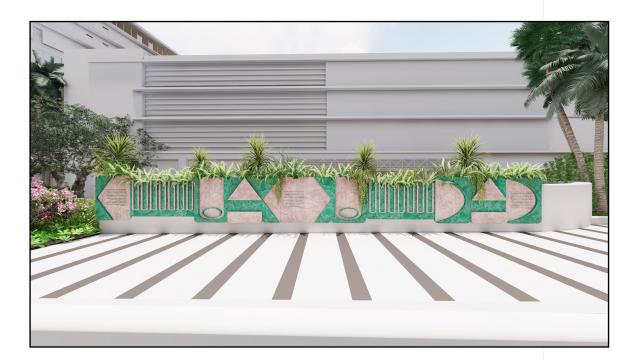

# 100 BLOCK ARTWALK CONCEPT

The Artwalk is an envelope in which local and national artists can compete in exchange for name recognition to create the iconic block-long experience of an outdoor museum of art from Collins Avenue to the Beach Gateway.

There will be specialized 3D paintings giving the perception of subterranean panoramas in the sidewalk. Above ground sculpture and other artistic depictions will line the sidewalk.

The Artwalk serves the dual purpose of re-linking Lincoln Road with its artistic heritage and encouraging pedestrians to avoid heavily trafficked areas on the block.