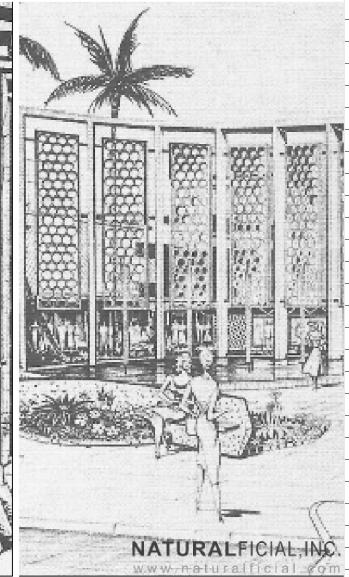

# 100 BLOCK ARTWALK CONCEPT

The Artwalk is an envelope in which local and national artists can compete in exchange for name recognition to create the iconic block-long experience of an outdoor museum of art from Collins Avenue to the Beach Gateway.

There will be specialized 3D paintings giving the perception of subterranean panoramas in the sidewalk. Above ground sculpture and other artistic depictions will line the sidewalk.

The Artwalk serves the dual purpose of re-linking Lincoln Road with its artistic heritage and encouraging pedestrians to avoid heavily trafficked areas on the block.