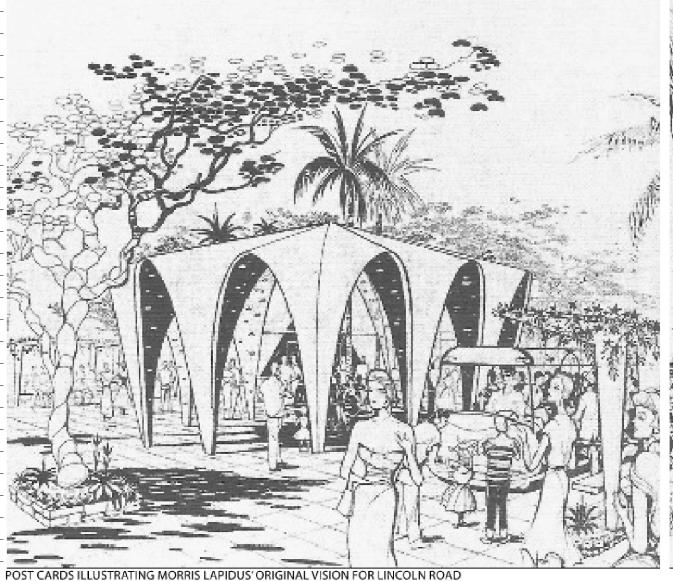

# 100 BLOCK ARTWALK CONCEPT

The Artwalk is an envelope in which local and national artists can compete in exchange for name recognition to create the iconic block-long experience of an outdoor museum of art from Collins Avenue to the Beach Gateway.

There will be specialized 3D paintings giving the perception of subterranean panoramas in the sidewalk. Above ground sculpture and other artistic depictions will line the sidewalk.

The Artwalk serves the dual purpose of re-linking Lincoln Road with its artistic heritage and encouraging pedestrians to avoid heavily trafficked areas on the block.