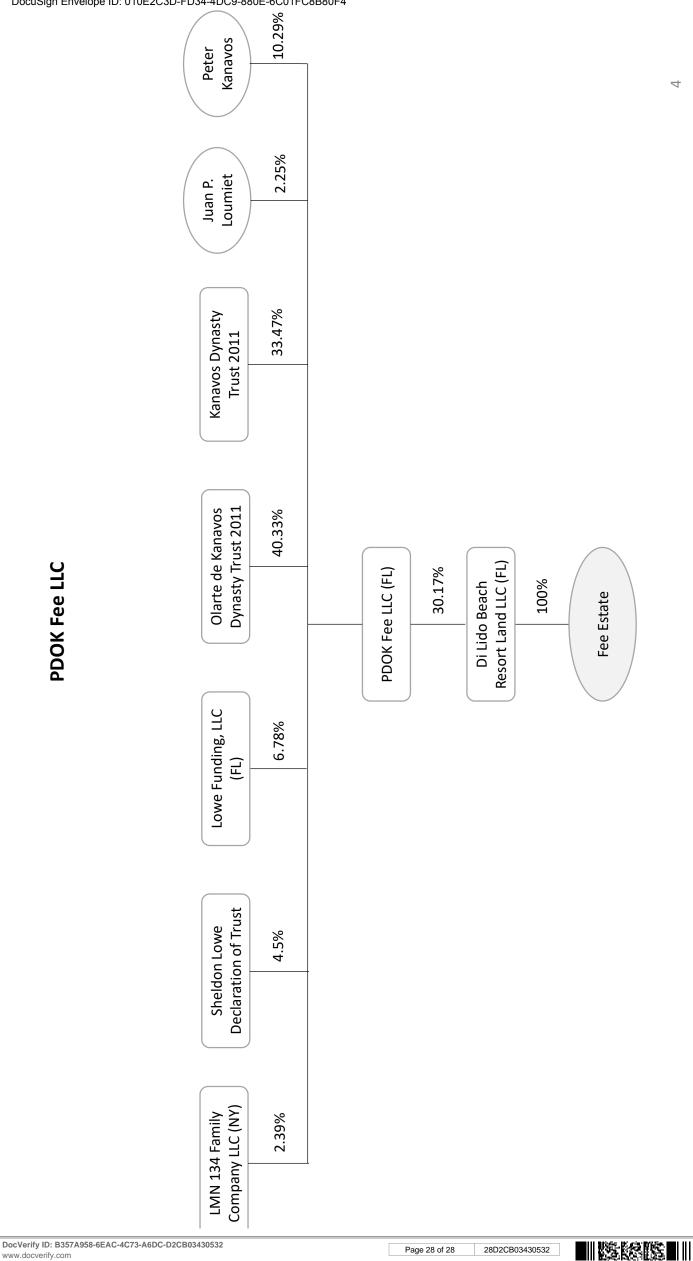

| <b>Application Information</b>        | Ì                                                                |                |                                               |                  |         |
|---------------------------------------|------------------------------------------------------------------|----------------|-----------------------------------------------|------------------|---------|
| FILE NUMBER                           |                                                                  |                |                                               |                  |         |
| HPB23-0575                            |                                                                  |                |                                               |                  |         |
| () Board                              | d of Adjustment                                                  |                | ODesign Review Board                          |                  |         |
|                                       | n of the Land Development Re                                     | gulations      | Design review approval                        |                  |         |
| Appeal of an administration           | ve decision                                                      |                | □ Variance                                    |                  |         |
| $\mathbf{\circ}$                      | inning Board                                                     |                | )))                                           | reservation Bo   |         |
| Conditional use permit                |                                                                  |                | Certificate of Appropriateness for design     |                  |         |
| □ Lot split approval                  |                                                                  |                | Certificate of Appropriateness for demolition |                  |         |
|                                       | Pevelopment Regulations or zo<br>rehensive Plan or future land u |                | □ Historic district/site designation          |                  |         |
| □ Amenament to the Compt<br>□ Other:  | enensive Plan or future land l                                   | use map        | □ Variance                                    |                  |         |
|                                       | Please attach Legal Desc                                         | ription as     | "Exhibit A"                                   |                  |         |
| ADDRESS OF PROPERTY                   | r lease anach legar best                                         |                |                                               |                  |         |
|                                       | Avenue, Unit CU-A, Lincoln Ro                                    | oad Right of V | Vav East of Collins Aven                      | ue and Beach Aco | cess    |
| · · · · · · · · · · · · · · · · · · · |                                                                  | aa agaa oo a   |                                               |                  |         |
| FOLIO NUMBER(S)                       | 123-0021, 02-3234-123-0030,                                      | 02 2224 122    | 0010                                          |                  |         |
|                                       |                                                                  | 02-3234-123    | -0010                                         |                  |         |
| Property Owner Inform                 | ation                                                            |                |                                               |                  |         |
| PROPERTY OWNER NAME                   | agar II.C. Di Lida Bagah Cami                                    | marcial LLC    | Di Lido Booch Boocrt J                        |                  |         |
| Di Lido Beach Resort Land, L          | ssor, LLC, Di Lido Beach Comi<br>LC                              | mercial, LLC,  | DI LIQO BEACH RESOIL, L                       | LC and           |         |
| ADDRESS                               |                                                                  | CITY           |                                               | STATE            | ZIPCODE |
| 4100 NE 2 Avenue, Suite 20            | Suite 201/202 Miami                                              |                |                                               | Florida          | 33137   |
| BUSINESS PHONE                        | CELL PHONE                                                       | EMAIL AD       | DRESS                                         |                  |         |
| 305-728-8240                          |                                                                  | javier@lior    | stone.net                                     |                  |         |
| Applicant Information (               | if different than owner)                                         | <u>}</u>       |                                               |                  |         |
| APPLICANT NAME                        |                                                                  |                |                                               |                  |         |
| SAME AS ABOVE plus Sobe               | Sky Development 11 C                                             |                |                                               |                  |         |
|                                       |                                                                  |                |                                               | 0T 4 TE          | 700005  |
| ADDRESS                               |                                                                  | CITY           |                                               | STATE            | ZIPCODE |
|                                       |                                                                  |                |                                               |                  |         |
| BUSINESS PHONE                        | CELL PHONE                                                       | EMAIL AD       | DRESS                                         |                  |         |
|                                       |                                                                  |                |                                               |                  |         |
| Summary of Request                    |                                                                  |                |                                               |                  |         |
| PROVIDE A BRIEF SCOPE C               | F REQUEST                                                        |                |                                               |                  |         |
|                                       |                                                                  |                |                                               |                  |         |
|                                       |                                                                  |                |                                               |                  |         |
|                                       |                                                                  |                |                                               |                  |         |
|                                       |                                                                  |                |                                               |                  |         |
|                                       |                                                                  |                |                                               |                  |         |