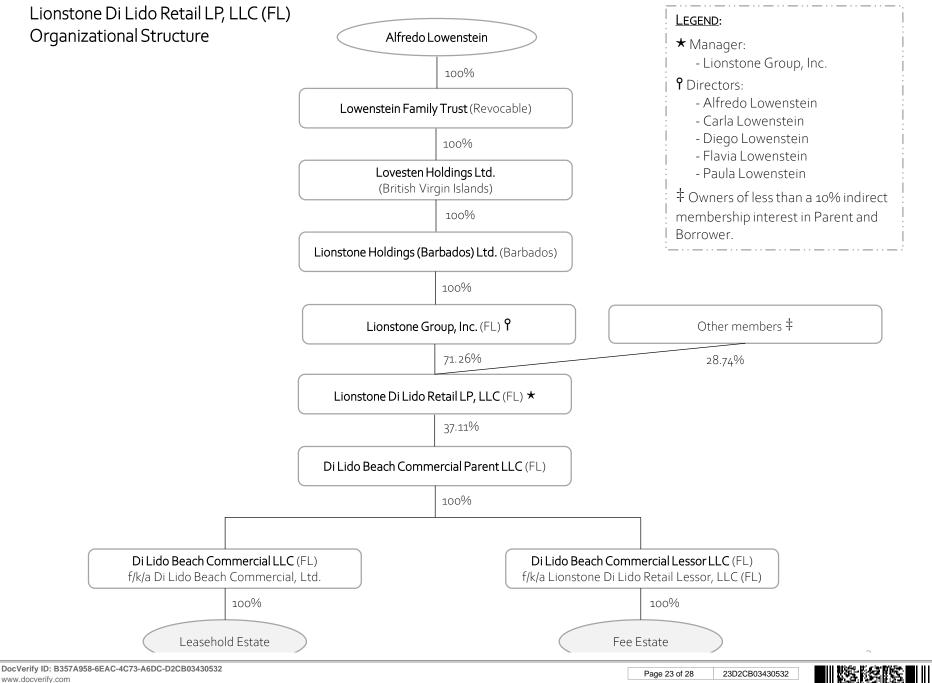

|                                  |                                                                      |                               |

We are committed to providing excellent public service and safety to all who live, work, and play in our vibrant, tropical, historic community.

### EXHIBIT "A"

### LEGAL DESCRIPTION

DI LIDO CONDO ALTON BEACH 1ST SUB PB 2-77 LOTS 1 THRU 4 LOT 17 & 1/2 OF LOTS 5 & 16 BLK 29 & STRIP OF LAND DESC IN DB 3781-543 & LOTS 18-19 & 20 BLK 29

AND

Right-of-Way along Lincoln Road from Collins Avenue to +/- 1128' to the Mean High Water Line Right-of-Way

26617916v1













Page 22 of 28 22D2CB03430532 DocuSign Envelope ID: 010E2C3D-FD34-4DC9-880E-6C01FC8B80F4



B357A958-6EAC-4C73-A6DC-D2CB03430532 --- 2023/04/13 09:35:29 -8:00

DocuSign Envelope ID: 010E2C3D-FD34-4DC9-880E-6C01FC8B80F4

### FDLR LLC (FL) Organizational Structure



DocVerify ID: B357A958-6EAC-4C73-A6DC-D2CB03430532



25D2CB03430532

Page 25 of 28

www.do

rifv.com

# **1** Lincoln Development LLC







# **PDOK Fee LLC**



Page 28 of 28

28D2CB03430532

www.do

rifv.com