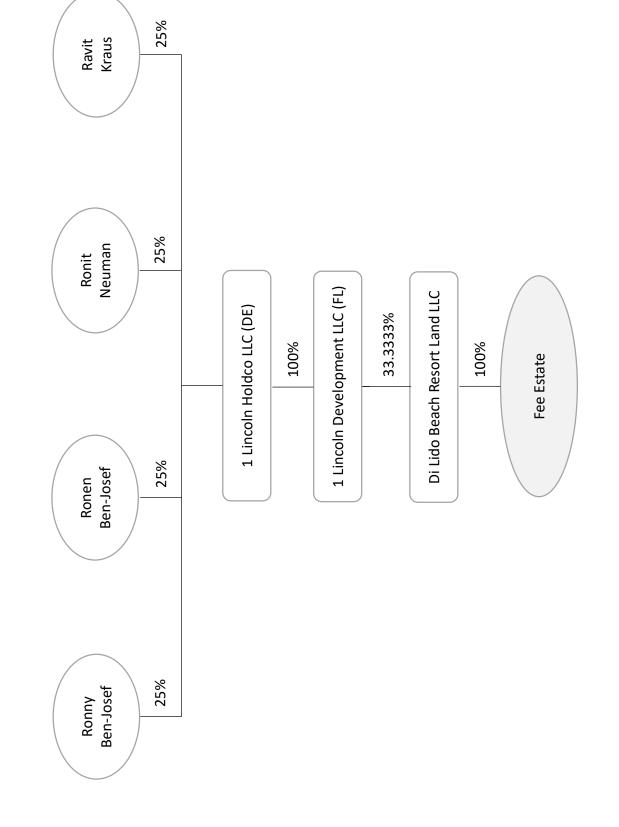

| <b>Application Information</b>        | Ì                                                                |                |                                               |                  |         |
|---------------------------------------|------------------------------------------------------------------|----------------|-----------------------------------------------|------------------|---------|
| FILE NUMBER                           |                                                                  |                |                                               |                  |         |
| HPB23-0575                            |                                                                  |                |                                               |                  |         |
| () Board                              | d of Adjustment                                                  |                | ODesign Review Board                          |                  |         |
|                                       | n of the Land Development Re                                     | gulations      | Design review approval                        |                  |         |
| Appeal of an administration           | ve decision                                                      |                | □ Variance                                    |                  |         |
| $\mathbf{\circ}$                      | inning Board                                                     |                | )))                                           | reservation Bo   |         |
| Conditional use permit                |                                                                  |                | Certificate of Appropriateness for design     |                  |         |
| □ Lot split approval                  |                                                                  |                | Certificate of Appropriateness for demolition |                  |         |
|                                       | Pevelopment Regulations or zo<br>rehensive Plan or future land u |                | □ Historic district/site designation          |                  |         |
| □ Amenament to the Compt<br>□ Other:  | enensive Plan or future land l                                   | use map        | □ Variance                                    |                  |         |
|                                       | Please attach Legal Desc                                         | ription as     | "Exhibit A"                                   |                  |         |
| ADDRESS OF PROPERTY                   | r lease anach legar best                                         |                |                                               |                  |         |
|                                       | Avenue, Unit CU-A, Lincoln Ro                                    | oad Right of V | Vav East of Collins Aven                      | ue and Beach Aco | cess    |
| · · · · · · · · · · · · · · · · · · · |                                                                  | aa agaa oo a   |                                               |                  |         |
| FOLIO NUMBER(S)                       | 123-0021, 02-3234-123-0030,                                      | 02 2224 122    | 0010                                          |                  |         |
|                                       |                                                                  | 02-3234-123    | -0010                                         |                  |         |
| Property Owner Inform                 | ation                                                            |                |                                               |                  |         |
| PROPERTY OWNER NAME                   | agar II.C. Di Lida Bagah Cami                                    | marcial LLC    | Di Lido Booch Boocrt J                        |                  |         |
| Di Lido Beach Resort Land, L          | ssor, LLC, Di Lido Beach Comi<br>LC                              | mercial, LLC,  | DI LIQO BEACH RESOIL, L                       | LC and           |         |
| ADDRESS                               |                                                                  | CITY           |                                               | STATE            | ZIPCODE |
| 4100 NE 2 Avenue, Suite 20            | Suite 201/202 Miami                                              |                |                                               | Florida          | 33137   |
| BUSINESS PHONE                        | CELL PHONE                                                       | EMAIL AD       | DRESS                                         |                  |         |
| 305-728-8240                          |                                                                  | javier@lior    | stone.net                                     |                  |         |
| Applicant Information (               | if different than owner)                                         | <u>}</u>       |                                               |                  |         |
| APPLICANT NAME                        |                                                                  |                |                                               |                  |         |
| SAME AS ABOVE plus Sobe               | Sky Development 11 C                                             |                |                                               |                  |         |
|                                       |                                                                  |                |                                               | 0T 4 TE          | 700005  |
| ADDRESS                               |                                                                  | CITY           |                                               | STATE            | ZIPCODE |
|                                       |                                                                  |                |                                               |                  |         |
| BUSINESS PHONE                        | CELL PHONE                                                       | EMAIL AD       | DRESS                                         |                  |         |
|                                       |                                                                  |                |                                               |                  |         |
| Summary of Request                    |                                                                  |                |                                               |                  |         |
| PROVIDE A BRIEF SCOPE C               | F REQUEST                                                        |                |                                               |                  |         |
|                                       |                                                                  |                |                                               |                  |         |
|                                       |                                                                  |                |                                               |                  |         |
|                                       |                                                                  |                |                                               |                  |         |
|                                       |                                                                  |                |                                               |                  |         |
|                                       |                                                                  |                |                                               |                  |         |