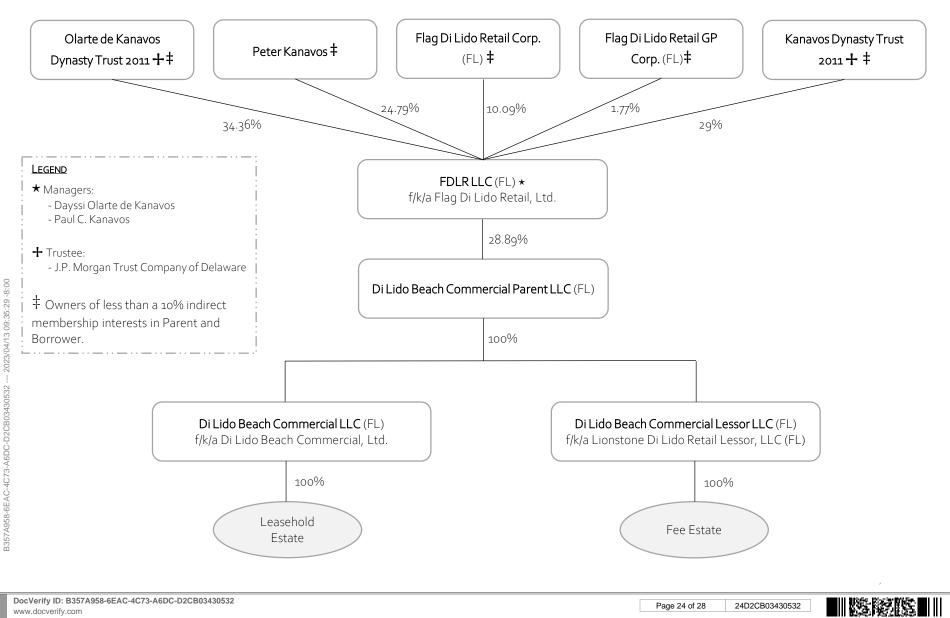

|                               |

We are committed to providing excellent public service and safety to all who live, work, and play in our vibrant, tropical, historic community.

### EXHIBIT "A"

### LEGAL DESCRIPTION

DI LIDO CONDO ALTON BEACH 1ST SUB PB 2-77 LOTS 1 THRU 4 LOT 17 & 1/2 OF LOTS 5 & 16 BLK 29 & STRIP OF LAND DESC IN DB 3781-543 & LOTS 18-19 & 20 BLK 29

AND

Right-of-Way along Lincoln Road from Collins Avenue to +/- 1128' to the Mean High Water Line Right-of-Way

26617916v1













Page 22 of 28 22D2CB03430532 DocuSign Envelope ID: 010E2C3D-FD34-4DC9-880E-6C01FC8B80F4



B357A958-6EAC-4C73-A6DC-D2CB03430532 --- 2023/04/13 09:35:29 -8:00

DocuSign Envelope ID: 010E2C3D-FD34-4DC9-880E-6C01FC8B80F4

### FDLR LLC (FL) Organizational Structure



DocVerify ID: B357A958-6EAC-4C73-A6DC-D2CB03430532



25D2CB03430532

Page 25 of 28

www.do

rifv.com

# **1** Lincoln Development LLC







# **PDOK Fee LLC**



Page 28 of 28

28D2CB03430532

www.do

rifv.com