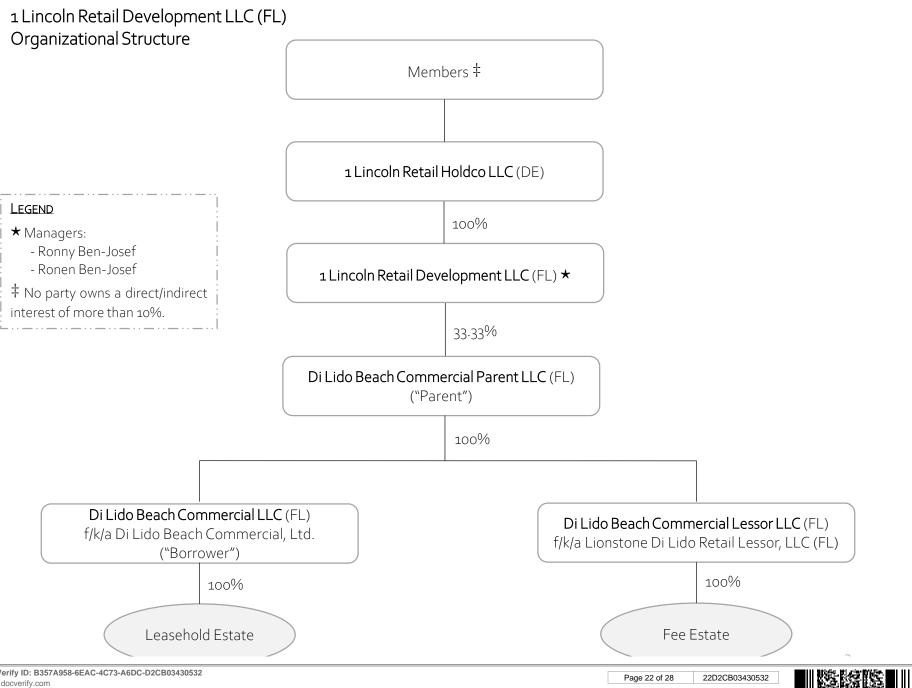

|
|                                                                                                                                                                              |                                  |                                                                      |                               |

We are committed to providing excellent public service and safety to all who live, work, and play in our vibrant, tropical, historic community.

### EXHIBIT "A"

### LEGAL DESCRIPTION

DI LIDO CONDO ALTON BEACH 1ST SUB PB 2-77 LOTS 1 THRU 4 LOT 17 & 1/2 OF LOTS 5 & 16 BLK 29 & STRIP OF LAND DESC IN DB 3781-543 & LOTS 18-19 & 20 BLK 29

AND

Right-of-Way along Lincoln Road from Collins Avenue to +/- 1128' to the Mean High Water Line Right-of-Way

26617916v1













Page 22 of 28 22D2CB03430532 DocuSign Envelope ID: 010E2C3D-FD34-4DC9-880E-6C01FC8B80F4



B357A958-6EAC-4C73-A6DC-D2CB03430532 --- 2023/04/13 09:35:29 -8:00

DocuSign Envelope ID: 010E2C3D-FD34-4DC9-880E-6C01FC8B80F4

### FDLR LLC (FL) Organizational Structure



DocVerify ID: B357A958-6EAC-4C73-A6DC-D2CB03430532



25D2CB03430532

Page 25 of 28

www.do

rifv.com

# **1** Lincoln Development LLC







# **PDOK Fee LLC**



Page 28 of 28

28D2CB03430532

www.do

rifv.com