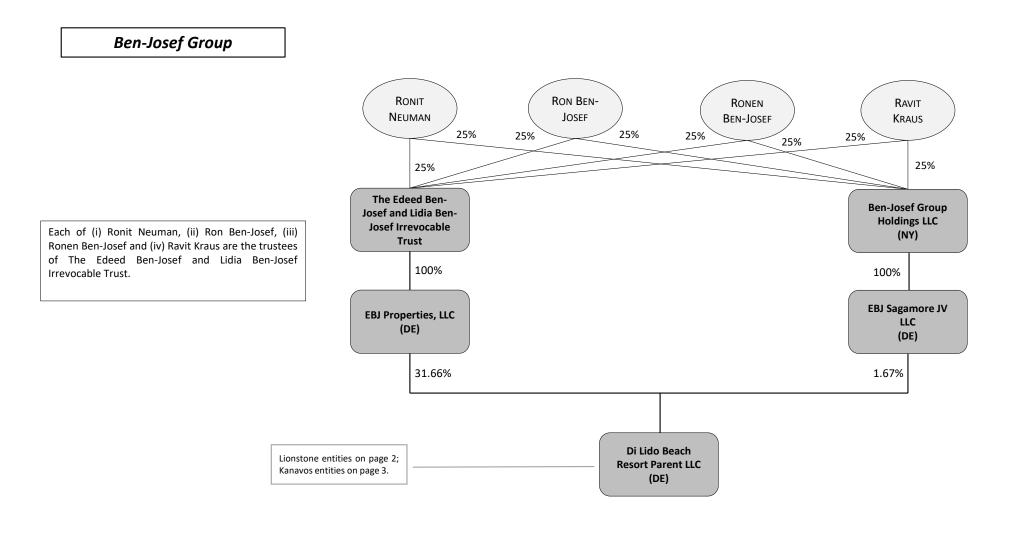

| <b>Application Information</b>        | Ì                                                                |                |                                               |                  |         |
|---------------------------------------|------------------------------------------------------------------|----------------|-----------------------------------------------|------------------|---------|
| FILE NUMBER                           |                                                                  |                |                                               |                  |         |
| HPB23-0575                            |                                                                  |                |                                               |                  |         |
| () Board                              | d of Adjustment                                                  |                | ODesign Review Board                          |                  |         |
|                                       | n of the Land Development Re                                     | gulations      | Design review approval                        |                  |         |
| Appeal of an administration           | ve decision                                                      |                | □ Variance                                    |                  |         |
| $\mathbf{\circ}$                      | inning Board                                                     |                | )))                                           | reservation Bo   |         |
| Conditional use permit                |                                                                  |                | Certificate of Appropriateness for design     |                  |         |
| □ Lot split approval                  |                                                                  |                | Certificate of Appropriateness for demolition |                  |         |
|                                       | Pevelopment Regulations or zo<br>rehensive Plan or future land u |                | □ Historic district/site designation          |                  |         |
| □ Amenament to the Compt<br>□ Other:  | enensive Plan or future land l                                   | use map        | □ Variance                                    |                  |         |
|                                       | Please attach Legal Desc                                         | ription as     | "Exhibit A"                                   |                  |         |
| ADDRESS OF PROPERTY                   | r lease anach legar best                                         |                |                                               |                  |         |
|                                       | Avenue, Unit CU-A, Lincoln Ro                                    | oad Right of V | Vav East of Collins Aven                      | ue and Beach Aco | cess    |
| · · · · · · · · · · · · · · · · · · · |                                                                  | aa agaa oo a   |                                               |                  |         |
| FOLIO NUMBER(S)                       | 123-0021, 02-3234-123-0030,                                      | 02 2224 122    | 0010                                          |                  |         |
|                                       |                                                                  | 02-3234-123    | -0010                                         |                  |         |
| Property Owner Inform                 | ation                                                            |                |                                               |                  |         |
| PROPERTY OWNER NAME                   | agar II.C. Di Lida Bagah Cami                                    | marcial LLC    | Di Lido Booch Boocrt J                        |                  |         |
| Di Lido Beach Resort Land, L          | ssor, LLC, Di Lido Beach Comi<br>LC                              | mercial, LLC,  | DI LIQO BEACH RESOIL, L                       | LC and           |         |
| ADDRESS                               |                                                                  | CITY           |                                               | STATE            | ZIPCODE |
| 4100 NE 2 Avenue, Suite 20            | Suite 201/202 Miami                                              |                |                                               | Florida          | 33137   |
| BUSINESS PHONE                        | CELL PHONE                                                       | EMAIL AD       | DRESS                                         |                  |         |
| 305-728-8240                          |                                                                  | javier@lior    | stone.net                                     |                  |         |
| Applicant Information (               | if different than owner)                                         | <u>}</u>       |                                               |                  |         |
| APPLICANT NAME                        |                                                                  |                |                                               |                  |         |
| SAME AS ABOVE plus Sobe               | Sky Development 11 C                                             |                |                                               |                  |         |
|                                       |                                                                  |                |                                               | 0T 4 TE          | 700005  |
| ADDRESS                               |                                                                  | CITY           |                                               | STATE            | ZIPCODE |
|                                       |                                                                  |                |                                               |                  |         |
| BUSINESS PHONE                        | CELL PHONE                                                       | EMAIL AD       | DRESS                                         |                  |         |
|                                       |                                                                  |                |                                               |                  |         |
| Summary of Request                    |                                                                  |                |                                               |                  |         |
| PROVIDE A BRIEF SCOPE C               | F REQUEST                                                        |                |                                               |                  |         |
|                                       |                                                                  |                |                                               |                  |         |
|                                       |                                                                  |                |                                               |                  |         |
|                                       |                                                                  |                |                                               |                  |         |
|                                       |                                                                  |                |                                               |                  |         |
|                                       |                                                                  |                |                                               |                  |         |