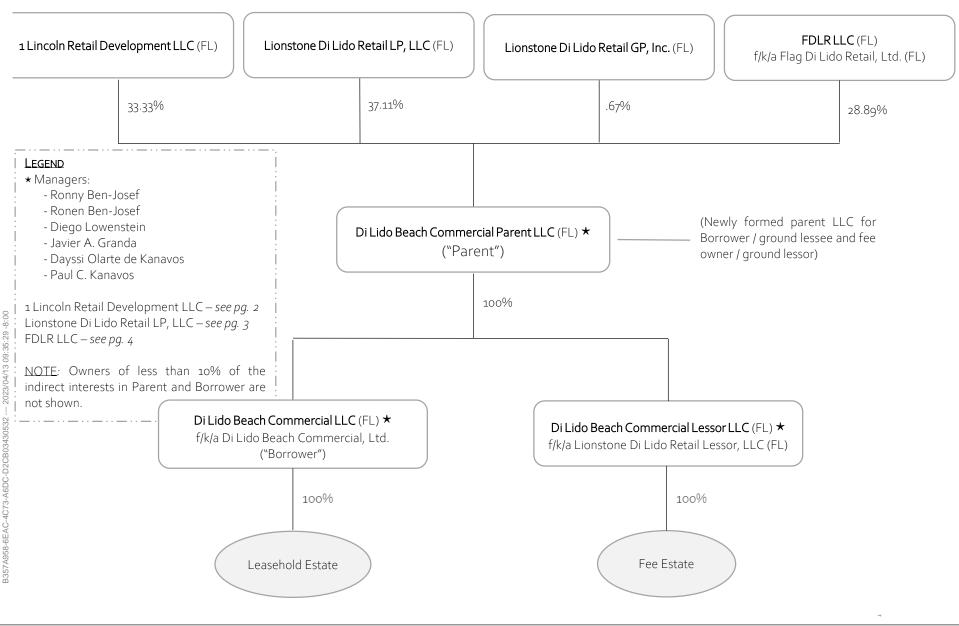

|
|                                                                                                                                                                              |                                  |                                                                      |                               |

We are committed to providing excellent public service and safety to all who live, work, and play in our vibrant, tropical, historic community.

### EXHIBIT "A"

### LEGAL DESCRIPTION

DI LIDO CONDO ALTON BEACH 1ST SUB PB 2-77 LOTS 1 THRU 4 LOT 17 & 1/2 OF LOTS 5 & 16 BLK 29 & STRIP OF LAND DESC IN DB 3781-543 & LOTS 18-19 & 20 BLK 29

AND

Right-of-Way along Lincoln Road from Collins Avenue to +/- 1128' to the Mean High Water Line Right-of-Way

26617916v1













Page 22 of 28 22D2CB03430532 DocuSign Envelope ID: 010E2C3D-FD34-4DC9-880E-6C01FC8B80F4



B357A958-6EAC-4C73-A6DC-D2CB03430532 --- 2023/04/13 09:35:29 -8:00

DocuSign Envelope ID: 010E2C3D-FD34-4DC9-880E-6C01FC8B80F4

### FDLR LLC (FL) Organizational Structure



DocVerify ID: B357A958-6EAC-4C73-A6DC-D2CB03430532



25D2CB03430532

Page 25 of 28

www.do

rifv.com

# **1** Lincoln Development LLC







# **PDOK Fee LLC**



Page 28 of 28

28D2CB03430532

www.do

rifv.com