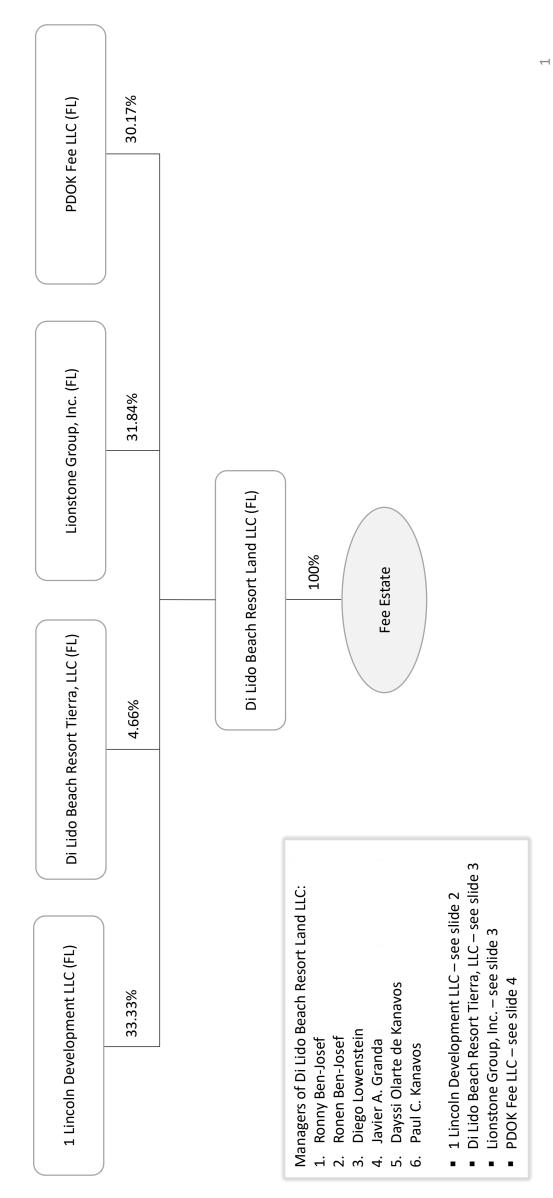

| <b>Application Information</b>        | Ì                                                                |                |                                               |                  |         |
|---------------------------------------|------------------------------------------------------------------|----------------|-----------------------------------------------|------------------|---------|
| FILE NUMBER                           |                                                                  |                |                                               |                  |         |
| HPB23-0575                            |                                                                  |                |                                               |                  |         |
| () Board                              | d of Adjustment                                                  |                | ODesign Review Board                          |                  |         |
|                                       | n of the Land Development Re                                     | gulations      | Design review approval                        |                  |         |
| Appeal of an administration           | ve decision                                                      |                | □ Variance                                    |                  |         |
| $\mathbf{\circ}$                      | inning Board                                                     |                | )))                                           | reservation Bo   |         |
| Conditional use permit                |                                                                  |                | Certificate of Appropriateness for design     |                  |         |
| □ Lot split approval                  |                                                                  |                | Certificate of Appropriateness for demolition |                  |         |
|                                       | Pevelopment Regulations or zo<br>rehensive Plan or future land u |                | □ Historic district/site designation          |                  |         |
| □ Amenament to the Compt<br>□ Other:  | enensive Plan or future land l                                   | use map        | □ Variance                                    |                  |         |
|                                       | Please attach Legal Desc                                         | ription as     | "Exhibit A"                                   |                  |         |
| ADDRESS OF PROPERTY                   | r lease anach legar best                                         |                |                                               |                  |         |
|                                       | Avenue, Unit CU-A, Lincoln Ro                                    | oad Right of V | Vav East of Collins Aven                      | ue and Beach Aco | cess    |
| · · · · · · · · · · · · · · · · · · · |                                                                  | aa agaa oo a   |                                               |                  |         |
| FOLIO NUMBER(S)                       | 123-0021, 02-3234-123-0030,                                      | 02 2224 122    | 0010                                          |                  |         |
|                                       |                                                                  | 02-3234-123    | -0010                                         |                  |         |
| Property Owner Inform                 | ation                                                            |                |                                               |                  |         |
| PROPERTY OWNER NAME                   | agar II.C. Di Lida Bagah Cami                                    | marcial LLC    | Di Lido Booch Boocrt J                        |                  |         |
| Di Lido Beach Resort Land, L          | ssor, LLC, Di Lido Beach Comi<br>LC                              | mercial, LLC,  | DI LIQO BEACH RESOIL, L                       | LC and           |         |
| ADDRESS                               |                                                                  | CITY           |                                               | STATE            | ZIPCODE |
| 4100 NE 2 Avenue, Suite 20            | Suite 201/202 Miami                                              |                |                                               | Florida          | 33137   |
| BUSINESS PHONE                        | CELL PHONE                                                       | EMAIL AD       | DRESS                                         |                  |         |
| 305-728-8240                          |                                                                  | javier@lior    | stone.net                                     |                  |         |
| Applicant Information (               | if different than owner)                                         | <u>}</u>       |                                               |                  |         |
| APPLICANT NAME                        |                                                                  |                |                                               |                  |         |
| SAME AS ABOVE plus Sobe               | Sky Development 11 C                                             |                |                                               |                  |         |
|                                       |                                                                  |                |                                               | 0T 4 TE          | 700005  |
| ADDRESS                               |                                                                  | CITY           |                                               | STATE            | ZIPCODE |
|                                       |                                                                  |                |                                               |                  |         |
| BUSINESS PHONE                        | CELL PHONE                                                       | EMAIL AD       | DRESS                                         |                  |         |
|                                       |                                                                  |                |                                               |                  |         |
| Summary of Request                    |                                                                  |                |                                               |                  |         |
| PROVIDE A BRIEF SCOPE C               | F REQUEST                                                        |                |                                               |                  |         |
|                                       |                                                                  |                |                                               |                  |         |
|                                       |                                                                  |                |                                               |                  |         |
|                                       |                                                                  |                |                                               |                  |         |
|                                       |                                                                  |                |                                               |                  |         |
|                                       |                                                                  |                |                                               |                  |         |