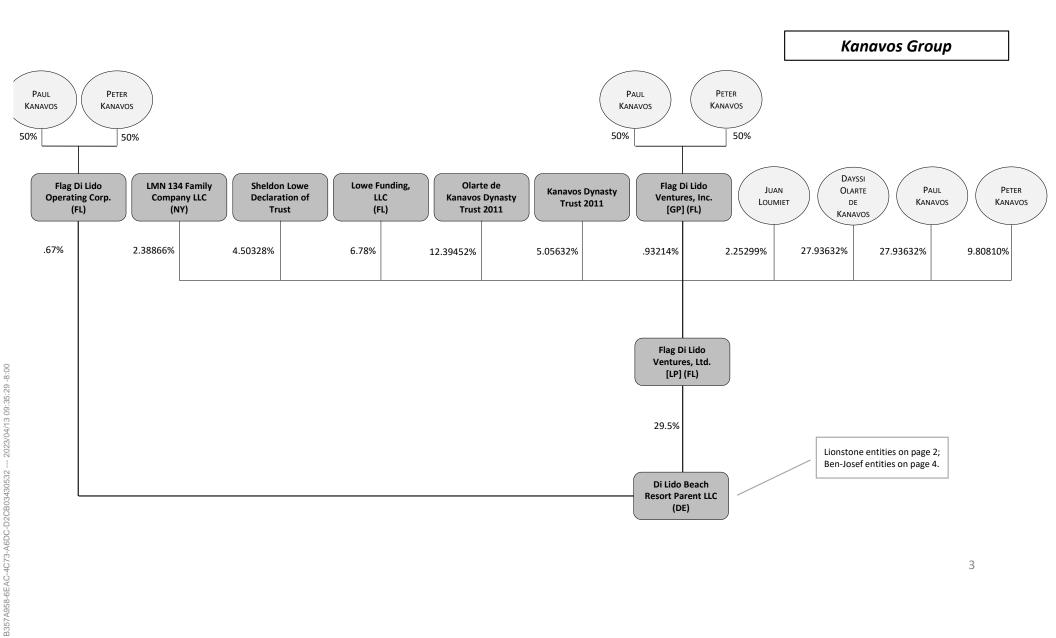

| <b>Application Information</b>        | Ì                                                                |                |                                               |                  |         |
|---------------------------------------|------------------------------------------------------------------|----------------|-----------------------------------------------|------------------|---------|
| FILE NUMBER                           |                                                                  |                |                                               |                  |         |
| HPB23-0575                            |                                                                  |                |                                               |                  |         |
| () Board                              | d of Adjustment                                                  |                | ODesign Review Board                          |                  |         |
|                                       | n of the Land Development Re                                     | gulations      | Design review approval                        |                  |         |
| Appeal of an administration           | ve decision                                                      |                | □ Variance                                    |                  |         |
| $\mathbf{\circ}$                      | inning Board                                                     |                | )))                                           | reservation Bo   |         |
| Conditional use permit                |                                                                  |                | Certificate of Appropriateness for design     |                  |         |
| □ Lot split approval                  |                                                                  |                | Certificate of Appropriateness for demolition |                  |         |
|                                       | Pevelopment Regulations or zo<br>rehensive Plan or future land u |                | □ Historic district/site designation          |                  |         |
| □ Amenament to the Compt<br>□ Other:  | enensive Plan or future land l                                   | use map        | □ Variance                                    |                  |         |
|                                       | Please attach Legal Desc                                         | ription as     | "Exhibit A"                                   |                  |         |
| ADDRESS OF PROPERTY                   | r lease anach legar best                                         |                |                                               |                  |         |
|                                       | Avenue, Unit CU-A, Lincoln Ro                                    | oad Right of V | Vav East of Collins Aven                      | ue and Beach Aco | cess    |
| · · · · · · · · · · · · · · · · · · · |                                                                  | aa agaa oo a   |                                               |                  |         |
| FOLIO NUMBER(S)                       | 123-0021, 02-3234-123-0030,                                      | 02 2224 122    | 0010                                          |                  |         |
|                                       |                                                                  | 02-3234-123    | -0010                                         |                  |         |
| Property Owner Inform                 | ation                                                            |                |                                               |                  |         |
| PROPERTY OWNER NAME                   | agar II.C. Di Lida Bagah Cami                                    | marcial LLC    | Di Lido Booch Boocrt J                        |                  |         |
| Di Lido Beach Resort Land, L          | ssor, LLC, Di Lido Beach Comi<br>LC                              | mercial, LLC,  | DI LIQO BEACH RESOIL, L                       | LC and           |         |
| ADDRESS                               |                                                                  | CITY           |                                               | STATE            | ZIPCODE |
| 4100 NE 2 Avenue, Suite 20            | Suite 201/202 Miami                                              |                |                                               | Florida          | 33137   |
| BUSINESS PHONE                        | CELL PHONE                                                       | EMAIL AD       | DRESS                                         |                  |         |
| 305-728-8240                          |                                                                  | javier@lior    | stone.net                                     |                  |         |
| Applicant Information (               | if different than owner)                                         | <u>}</u>       |                                               |                  |         |
| APPLICANT NAME                        |                                                                  |                |                                               |                  |         |
| SAME AS ABOVE plus Sobe               | Sky Development 11 C                                             |                |                                               |                  |         |
|                                       |                                                                  |                |                                               | 0T 4 TE          | 700005  |
| ADDRESS                               |                                                                  | CITY           |                                               | STATE            | ZIPCODE |
|                                       |                                                                  |                |                                               |                  |         |
| BUSINESS PHONE                        | CELL PHONE                                                       | EMAIL AD       | DRESS                                         |                  |         |
|                                       |                                                                  |                |                                               |                  |         |
| Summary of Request                    |                                                                  |                |                                               |                  |         |
| PROVIDE A BRIEF SCOPE C               | F REQUEST                                                        |                |                                               |                  |         |
|                                       |                                                                  |                |                                               |                  |         |
|                                       |                                                                  |                |                                               |                  |         |
|                                       |                                                                  |                |                                               |                  |         |
|                                       |                                                                  |                |                                               |                  |         |
|                                       |                                                                  |                |                                               |                  |         |