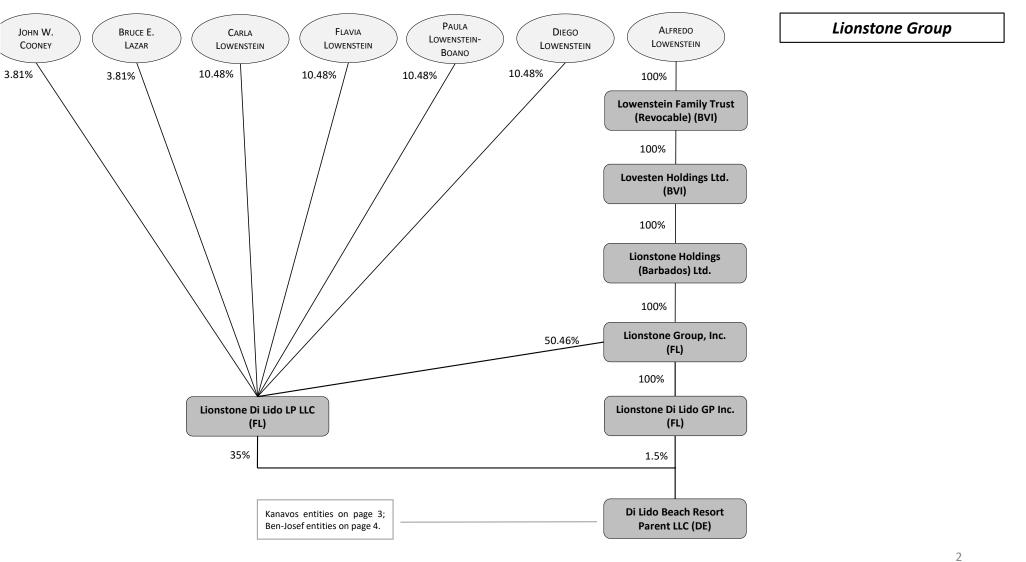

| <b>Application Information</b>        | Ì                                                                |                |                                               |                  |         |
|---------------------------------------|------------------------------------------------------------------|----------------|-----------------------------------------------|------------------|---------|
| FILE NUMBER                           |                                                                  |                |                                               |                  |         |
| HPB23-0575                            |                                                                  |                |                                               |                  |         |
| () Board                              | d of Adjustment                                                  |                | ODesign Review Board                          |                  |         |
|                                       | n of the Land Development Re                                     | gulations      | Design review approval                        |                  |         |
| Appeal of an administration           | ve decision                                                      |                | □ Variance                                    |                  |         |
| $\mathbf{\circ}$                      | inning Board                                                     |                | )))                                           | reservation Bo   |         |
| Conditional use permit                |                                                                  |                | Certificate of Appropriateness for design     |                  |         |
| □ Lot split approval                  |                                                                  |                | Certificate of Appropriateness for demolition |                  |         |
|                                       | Pevelopment Regulations or zo<br>rehensive Plan or future land u |                | □ Historic district/site designation          |                  |         |
| □ Amenament to the Compt<br>□ Other:  | enensive Plan or future land l                                   | use map        | □ Variance                                    |                  |         |
|                                       | Please attach Legal Desc                                         | ription as     | "Exhibit A"                                   |                  |         |
| ADDRESS OF PROPERTY                   | r lease anach legar best                                         |                |                                               |                  |         |
|                                       | Avenue, Unit CU-A, Lincoln Ro                                    | oad Right of V | Vav East of Collins Aven                      | ue and Beach Aco | cess    |
| · · · · · · · · · · · · · · · · · · · |                                                                  | aa agaa oo a   |                                               |                  |         |
| FOLIO NUMBER(S)                       | 123-0021, 02-3234-123-0030,                                      | 02 2224 122    | 0010                                          |                  |         |
|                                       |                                                                  | 02-3234-123    | -0010                                         |                  |         |
| Property Owner Inform                 | ation                                                            |                |                                               |                  |         |
| PROPERTY OWNER NAME                   | agar II.C. Di Lida Bagah Cami                                    | marcial LLC    | Di Lido Booch Boocrt J                        |                  |         |
| Di Lido Beach Resort Land, L          | ssor, LLC, Di Lido Beach Comi<br>LC                              | mercial, LLC,  | DI LIQO BEACH RESOIL, L                       | LC and           |         |
| ADDRESS                               |                                                                  | CITY           |                                               | STATE            | ZIPCODE |
| 4100 NE 2 Avenue, Suite 20            | Suite 201/202 Miami                                              |                |                                               | Florida          | 33137   |
| BUSINESS PHONE                        | CELL PHONE                                                       | EMAIL AD       | DRESS                                         |                  |         |
| 305-728-8240                          |                                                                  | javier@lior    | stone.net                                     |                  |         |
| Applicant Information (               | if different than owner)                                         | <u>}</u>       |                                               |                  |         |
| APPLICANT NAME                        |                                                                  |                |                                               |                  |         |
| SAME AS ABOVE plus Sobe               | Sky Development 11 C                                             |                |                                               |                  |         |
|                                       |                                                                  |                |                                               | 0T 4 TE          | 700005  |
| ADDRESS                               |                                                                  | CITY           |                                               | STATE            | ZIPCODE |
|                                       |                                                                  |                |                                               |                  |         |
| BUSINESS PHONE                        | CELL PHONE                                                       | EMAIL AD       | DRESS                                         |                  |         |
|                                       |                                                                  |                |                                               |                  |         |
| Summary of Request                    |                                                                  |                |                                               |                  |         |
| PROVIDE A BRIEF SCOPE C               | F REQUEST                                                        |                |                                               |                  |         |
|                                       |                                                                  |                |                                               |                  |         |
|                                       |                                                                  |                |                                               |                  |         |
|                                       |                                                                  |                |                                               |                  |         |
|                                       |                                                                  |                |                                               |                  |         |
|                                       |                                                                  |                |                                               |                  |         |