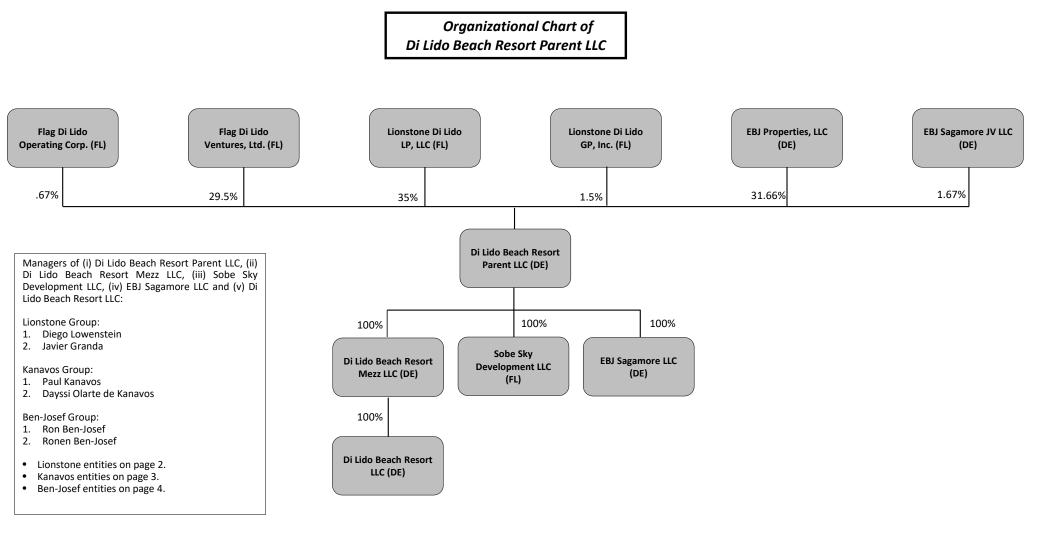

| <b>Application Information</b>        | Ì                                                                |                |                                               |                  |         |
|---------------------------------------|------------------------------------------------------------------|----------------|-----------------------------------------------|------------------|---------|
| FILE NUMBER                           |                                                                  |                |                                               |                  |         |
| HPB23-0575                            |                                                                  |                |                                               |                  |         |
| () Board                              | d of Adjustment                                                  |                | ODesign Review Board                          |                  |         |
|                                       | n of the Land Development Re                                     | gulations      | Design review approval                        |                  |         |
| Appeal of an administration           | ve decision                                                      |                | □ Variance                                    |                  |         |
| $\mathbf{\circ}$                      | inning Board                                                     |                | )))                                           | reservation Bo   |         |
| Conditional use permit                |                                                                  |                | Certificate of Appropriateness for design     |                  |         |
| □ Lot split approval                  |                                                                  |                | Certificate of Appropriateness for demolition |                  |         |
|                                       | Pevelopment Regulations or zo<br>rehensive Plan or future land u |                | □ Historic district/site designation          |                  |         |
| □ Amenament to the Compt<br>□ Other:  | enensive Plan or future land l                                   | use map        | □ Variance                                    |                  |         |
|                                       | Please attach Legal Desc                                         | ription as     | "Exhibit A"                                   |                  |         |
| ADDRESS OF PROPERTY                   | r lease anach legar best                                         |                |                                               |                  |         |
|                                       | Avenue, Unit CU-A, Lincoln Ro                                    | oad Right of V | Vav East of Collins Aven                      | ue and Beach Aco | cess    |
| · · · · · · · · · · · · · · · · · · · |                                                                  | aa agaa oo a   |                                               |                  |         |
| FOLIO NUMBER(S)                       | 123-0021, 02-3234-123-0030,                                      | 02 2224 122    | 0010                                          |                  |         |
|                                       |                                                                  | 02-3234-123    | -0010                                         |                  |         |
| Property Owner Inform                 | ation                                                            |                |                                               |                  |         |
| PROPERTY OWNER NAME                   | agar II.C. Di Lida Bagah Cami                                    | marcial LLC    | Di Lido Booch Boocrt J                        |                  |         |
| Di Lido Beach Resort Land, L          | ssor, LLC, Di Lido Beach Comi<br>LC                              | mercial, LLC,  | DI LIQO BEACH RESOIL, L                       | LC and           |         |
| ADDRESS                               |                                                                  | CITY           |                                               | STATE            | ZIPCODE |
| 4100 NE 2 Avenue, Suite 20            | Suite 201/202 Miami                                              |                |                                               | Florida          | 33137   |
| BUSINESS PHONE                        | CELL PHONE                                                       | EMAIL AD       | DRESS                                         |                  |         |
| 305-728-8240                          |                                                                  | javier@lior    | stone.net                                     |                  |         |
| Applicant Information (               | if different than owner)                                         | <u>}</u>       |                                               |                  |         |
| APPLICANT NAME                        |                                                                  |                |                                               |                  |         |
| SAME AS ABOVE plus Sobe               | Sky Development 11 C                                             |                |                                               |                  |         |
|                                       |                                                                  |                |                                               | 0T 4 TE          | 700005  |
| ADDRESS                               |                                                                  | CITY           |                                               | STATE            | ZIPCODE |
|                                       |                                                                  |                |                                               |                  |         |
| BUSINESS PHONE                        | CELL PHONE                                                       | EMAIL AD       | DRESS                                         |                  |         |
|                                       |                                                                  |                |                                               |                  |         |
| Summary of Request                    |                                                                  |                |                                               |                  |         |
| PROVIDE A BRIEF SCOPE C               | F REQUEST                                                        |                |                                               |                  |         |
|                                       |                                                                  |                |                                               |                  |         |
|                                       |                                                                  |                |                                               |                  |         |
|                                       |                                                                  |                |                                               |                  |         |
|                                       |                                                                  |                |                                               |                  |         |
|                                       |                                                                  |                |                                               |                  |         |