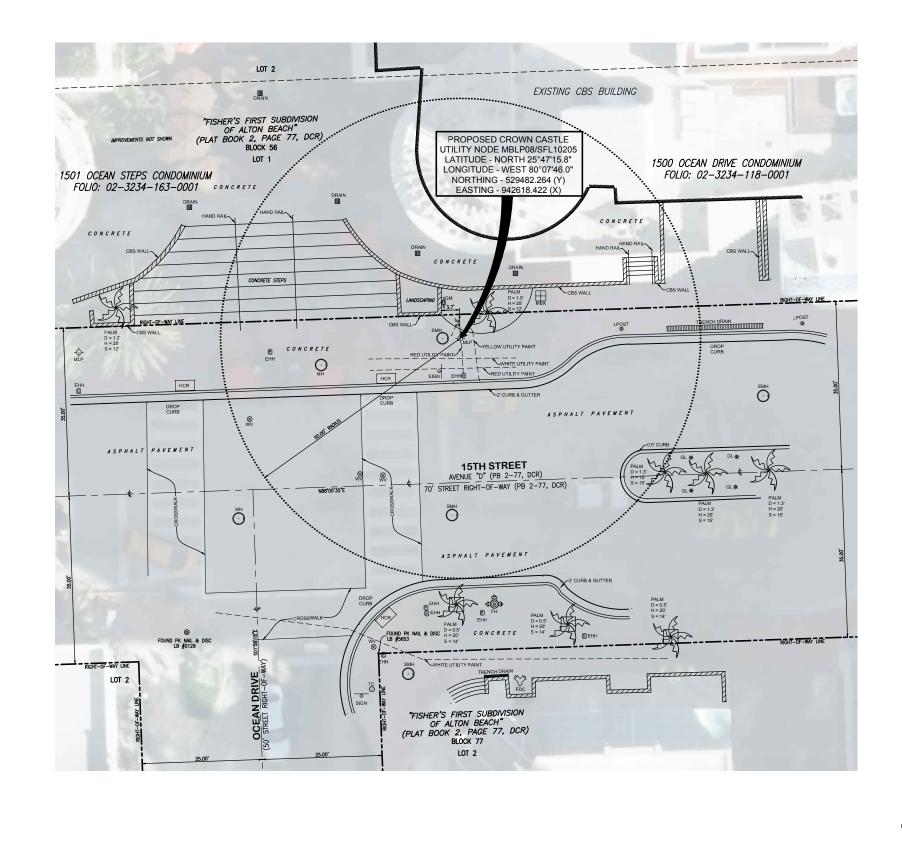

## NOTES:

- This is a Specific Purpose Survey for the stated purpose of locating improvements within a 50' wide radius of the light pole to be used for proposed telecommunications equipment. Client provided the location of the subject light pole.
  BEARINGS shown hereon are based upon the centerline of 15th Street between
- Collins Avenue and the Atlantic Ocean, referred to as Avenue D in Plat Book 2, Page
- T, with an assumed bearing of N88'00'35'E. Right-of-way widths determined from "FISHER'S FIRST SUBDIVISION OF ALTON BEACH" as recorded in Plat Book 2, Page 77, and "HARRISON AND HAYES SUBDIVISION OF THE WHITMAN TRACT EAST OF COLLINS AVE." as recorded in
- SUBDIVISION OF THE WHITMAN TRACT EAST OF COLLINS AVE." as recorded in Plat Book 9, Page 73, Miami-Dade County Public Records.
  Geodetic and Florida State Plane coordinates shown hereon are based on G.P.S. observation using the Florida Permanent Reference Network (FRPN) base station "FLMB". Accuracy within tolerances as set forth by the F.A.A. Referenced to North American Datum 1983, 1990 Adjustment.
  All dimensions are shown in feet and decimal feet.
  No attempt use prode but this feet to determine the pattern size and location of the pattern structure of the total structure.
- No attempt was made by this firm to determine the nature, size, and location of underground utilities. Underground paint mark locations were located at the time of this survey and plotted hereon. Contractor should notify "Sunshine No-Cuts" prior to
- ANY excavation work. This is not a comprehensive Utility Survey.
  All documents are recorded in the Public Records of Miami-Dade County, Florida. unless otherwise noted.
  The lands shown hereon have not been abstracted by this firm regarding matters of
- The rands shown hereon have not been adstracted by this limit legarding matters of interest to other parties, such as easements, rights-of-ways, reservations, etc. A Title Commitment review has not been performed.
  Roof overhangs, if any, not shown unless otherwise noted.
  The subject light pole lies in Section 03-54S-42E in the City of Miami Beach, Miami-Dade County, Florida.
  Right-Of-Way lines do not represent an opinion of ownership by this Firm.
  Encourse and unit exervative is a cut determined. This neurow does not effect as
- 12. Fence and wall ownership is not determined. This survey does not reflect or
- determine ownership.
- 14. THIS IS NOT A BOUNDARY SURVEY.
- NORTH SCALE:1"=10' (SHEET SIZE 24"x36") SCALE:1"=20' (SHEET SIZE 11"x17") 10' 20'