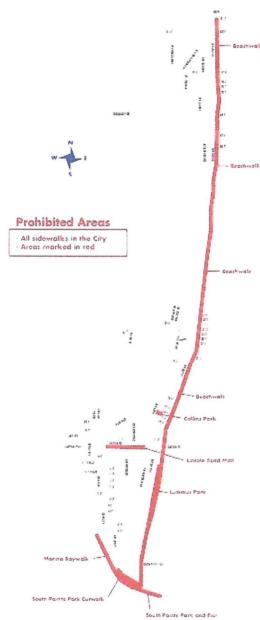

#### Docked Electric-Assisted Bicycle Guidelines

- Program Docked Electric-Assisted Bicycle shall be defined as a bicycle, equipped with two tandem wheels and a motor that provides assistance only when the rider is pedaling, and that ceases to provide assistance when the bicycle reaches 12 miles per hour.
- Concessionaire shall operate the Program Docked Electric-Assisted Bicycle within the current Concession Areas, and the combined number of regular bicycles and Program Docked Electric-Assisted Bicycles shall never exceed the Operational Ceiling established under the Agreement.
- Similar to the regular program bicycles, Concessionaire shall have the discretion of placing and moving Program Docked Electric-Assisted Bicycles across docking stations, identified in Exhibit 2.2 (b) "Concession Area Site List" of the Agreement, depending on the usage and demand of the Program Docked Electric-Assisted Bicycles.
- Concessionaire shall provide the City with monthly reports regarding the usage of the Program Docked Electric-Assisted Bicycles, including the following metrics: number of Program Docked Electric-Assisted Bicycles, number of trips, average trip length, membership vs casual trips, top 10 stations with the highest number of Program Docked Electric-Assisted Bicycle pick-ups and returns.
- Concessionaire shall develop and conduct a user survey to collect data throughout the Pilot Program Period and to document the following metrics: trip purpose, frequency of use, alternative mode choice, and other data points as applicable. The survey shall be distributed by the Concessionaire to users via a mobile application and user emails.
- The Program Docked Electric-Assisted Bicycles shall look similar to the regular Citi
  Bikes pictured in the Second Amended Exhibit 3.1, "Program Equipment; Bicycles
  and Specs" of the Agreement, except that they will incorporate an electric motor and
  battery, and as depicted in Exhibit 3.1.2.
- Concessionaire shall provide its users with instructions detailing where they are
  permitted to ride, including applying stickers on the inside of each bicycle basket, on
  the exterior of each docking station, and on its website, pursuant to the restrictions
  set forth in Section 70-67 of the City Code, and as more particularly set forth in the
  attached map of Prohibited Areas.
- Concessionaire agrees to equip the Program Docked Electric-Assisted Bicycles with GPS tracking devices, which may be used by Concessionaire or the City to locate the Program Docked Electric-Assisted Bicycles.

## Prohibited Areas for Electric Bikes

MIAMIBEACH