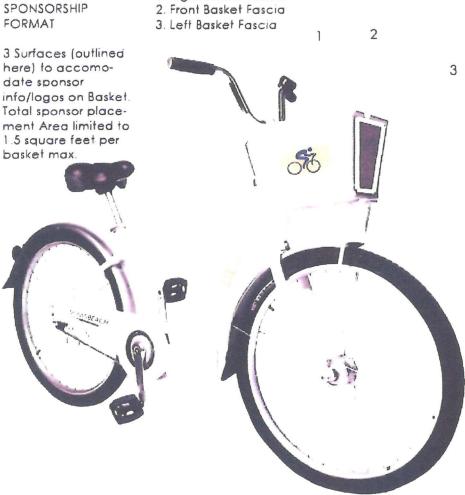

#### Program Equipment: Bicycle Image & Specs

Base Unit/Stock Image Shown, Subject to Modifications. Will feature all equipment required by the RFP.

DECO BIKE BASKET SPONSORSHIP

1. Right Basket Fascia

| Deco Bike Custom Cruiser                | 26" Coaster Brake Model                                               |  |  |  |  |  |
|-----------------------------------------|-----------------------------------------------------------------------|--|--|--|--|--|
| Frame                                   | 6061 PG Aluminum (T4/T6) H/T:50*44*34x132                             |  |  |  |  |  |
| Fork                                    | CS-9101 Hi Tensile Steel, Integrated Style Crown,                     |  |  |  |  |  |
| *************************************** | Curved Legs with Double Eyelets 28.6x1.4T                             |  |  |  |  |  |
| Headset                                 | Alloy, 25.4-44-30, Semi Integrated Bearings                           |  |  |  |  |  |
| Handlebar                               | Custom, Alloy & Steel                                                 |  |  |  |  |  |
| Stem                                    | Alloy, 180mm Quill x 90mm Extension x 30 Degree Rise25.4mm Barbore    |  |  |  |  |  |
| Grips                                   | Black/Grey, 130mm Length                                              |  |  |  |  |  |
| Seat Binder                             | Alloy Seat Clamp with Quick Release, w/Locking Mech.                  |  |  |  |  |  |
| Seat Post                               | Alloy w/Integrated Clamp, 31.8mm x 400mm, Accommodates Riders 5'-6'3" |  |  |  |  |  |
| Saddle                                  | Cionlli 7257 with Chromoly Rails and Elastomer Suspension             |  |  |  |  |  |
| Cranks                                  | Alloy 3-Piece Crank with PVC Disc Cover-Grey, 170mm, 42T Steel Ring   |  |  |  |  |  |
| Chainring                               | Steel, 42T x 1/2" x 1/8"                                              |  |  |  |  |  |
| BB                                      | Steel, BC1.37" x 24T. Double Sealed Bearings                          |  |  |  |  |  |
|                                         | (Shimano Tool Compatible)                                             |  |  |  |  |  |
| Chain                                   | K.M.C. Z410 Rust Buster, 1/2" x 1/8"                                  |  |  |  |  |  |
| Chain Guard                             | Steel or alloy                                                        |  |  |  |  |  |
| Pedals                                  | VP-LED1, Boron Axle, 9/16"                                            |  |  |  |  |  |
| F-Hub                                   | DH-3N20NT Dynamo Front Hub 12G x 36H, Nutted                          |  |  |  |  |  |
| R-Hub                                   | Shimano Internal Coaster Brake, 12G x 36H x 3/8" x 150mm Axle         |  |  |  |  |  |
| Sprocket / Freewheel                    | 20T x 1/2" x 1/8"                                                     |  |  |  |  |  |
| Rims                                    | 26" x 1.95"/2.125" x 36H x 12G, Alloy                                 |  |  |  |  |  |
| Spokes                                  | 12G Stainless Steel with Brass Nipples                                |  |  |  |  |  |
| Tires                                   | CST 26 x 1.95"                                                        |  |  |  |  |  |
| Tubes                                   | Tubes with Puncture Sealant, American Schrader                        |  |  |  |  |  |
|                                         | Valves,                                                               |  |  |  |  |  |
| Kickstand                               | Alloy                                                                 |  |  |  |  |  |
| _ighting                                | Active Front and Rear                                                 |  |  |  |  |  |
| Fenders                                 | PC Fender Set. Rear Fender Must have 2 Struts                         |  |  |  |  |  |
|                                         | instead of 1                                                          |  |  |  |  |  |
|                                         | Fender Must also have SW-803G Fender Protector o                      |  |  |  |  |  |
|                                         | similar                                                               |  |  |  |  |  |
| Bell                                    | Alloy Bell with Plastic Base                                          |  |  |  |  |  |
| Basket                                  | Stainless Steel or Alloy Custom Integrated Basket Structure           |  |  |  |  |  |
| Reflectors                              | 4 pieces to Meet CPSC Standards                                       |  |  |  |  |  |
| Bike Weight                             | 36-38 Pounds, Based on Custom Specs                                   |  |  |  |  |  |
| Note                                    | Specs Subject to Change and Modification                              |  |  |  |  |  |