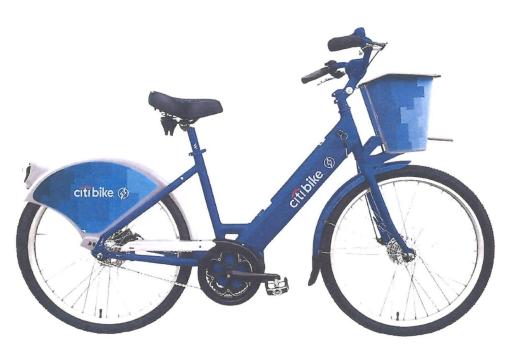

### PROGRAM BICYCLES Standard Bike

#### PROGRAM BICYCLES Electric-Assist Bikes

# citibike (%)

- 20-25 Mile Range on Single Charge
- GPS tracking
- · Docks at existing Citi Bike stations
- Premium Shimano Bikeshare Components
- Adjustable Electronic Speed regulator limits top speeds
- \* Front and Rear LED Lights

- · Premium Lithium-Ion Battery
- Unique step-through frame for easy on and off access
- · Adjustable saddle height
- Rugged, no-rust aluminum frame for commercial use
- Securitized Components