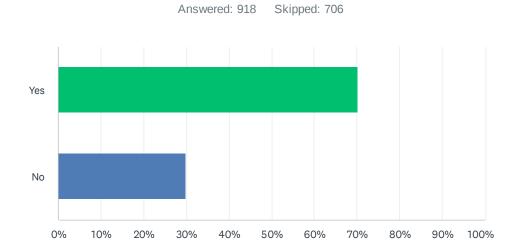

## Q12 Do you support the Ocean Drive Promenade remaining in its current state configuration?

| ANSWER CHOICES | RESPONSES |     |
|----------------|-----------|-----|
| Yes            | 70.04%    | 643 |
| No             | 29.96%    | 275 |
| TOTAL          |           | 918 |