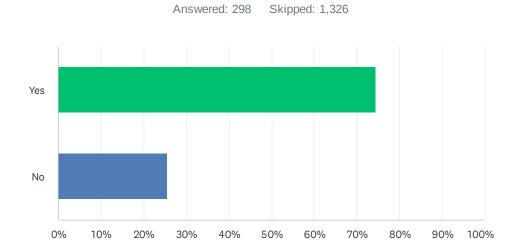

### Q4 Do you support the Ocean Drive Promenade remaining in its current configuration?

| ANSWER CHOICES | RESPONSES |     |
|----------------|-----------|-----|
| Yes            | 74.50%    | 222 |
| No             | 25.50%    | 76  |
| TOTAL          |           | 298 |