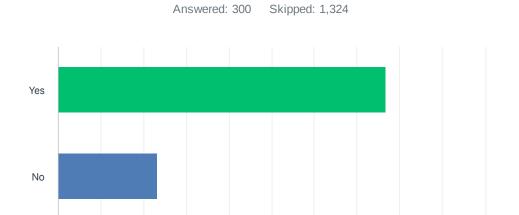

### Q3 Have you been positively impacted by the opening of the Ocean Drive Promenade?

50%

60%

70%

80%

90%

100%

| ANSWER CHOICES | RESPONSES |     |
|----------------|-----------|-----|
| Yes            | 76.67%    | 230 |
| No             | 23.33%    | 70  |
| TOTAL          |           | 300 |

0%

10%

20%

30%

40%