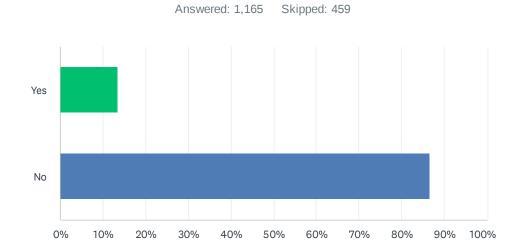

### Q33 Do you work/employee on Ocean Drive and are neither an Ocean Drive resident nor business owner?

| ANSWER CHOICES | RESPONSES |       |
|----------------|-----------|-------|
| Yes            | 13.39%    | 156   |
| No             | 86.61%    | 1,009 |
| TOTAL          |           | 1,165 |