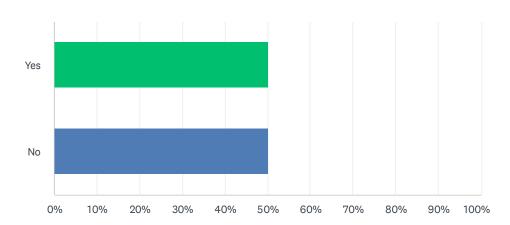

## Q22 Would like to continue the promenade but with a modified configuration?

| ANSWER CHOICES | RESPONSES |    |
|----------------|-----------|----|
| Yes            | 50.00%    | 13 |
| No             | 50.00%    | 13 |
| TOTAL          |           | 26 |