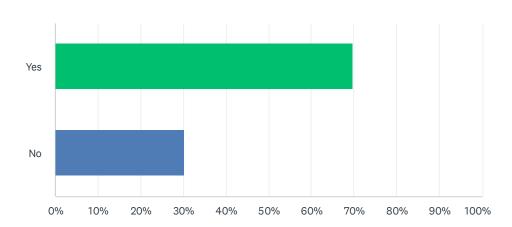

### Q3 Have you been positively impacted by the opening of the Ocean Drive Promenade?

50%

60%

70%

80%

90%

100%

| ANSWER CHOICES | RESPONSES |     |
|----------------|-----------|-----|
| Yes            | 76.67%    | 230 |
| No             | 23.33%    | 70  |
| TOTAL          |           | 300 |

0%

10%

20%

30%

40%