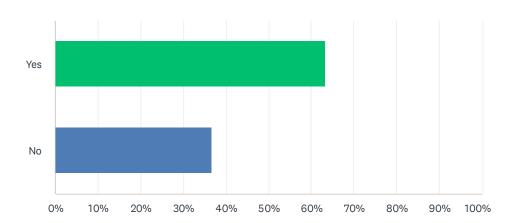

### Q34 Do you support the Ocean Drive Promenade remaining in its current configuration?

| ANSWER CHOICES | RESPONSES |     |
|----------------|-----------|-----|
| Yes            | 63.28%    | 81  |
| No             | 36.72%    | 47  |
| TOTAL          |           | 128 |