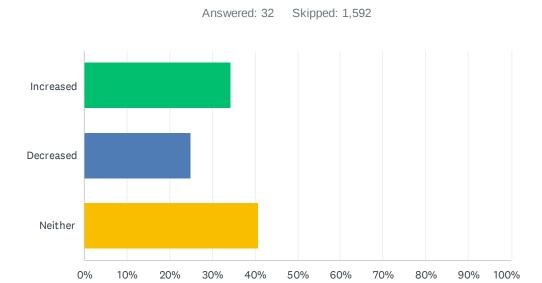

### Q29 Has your customer/guest satisfaction score/rating increased or decreased with the opening of Ocean Drive Promenade?

| ANSWER CHOICES | RESPONSES |    |
|----------------|-----------|----|
| Increased      | 34.38%    | 11 |
| Decreased      | 25.00%    | 8  |
| Neither        | 40.63%    | 13 |
| TOTAL          |           | 32 |