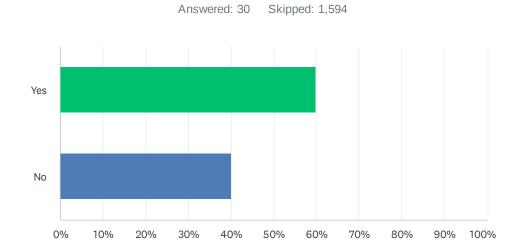

### Q3 Have you been positively impacted by the opening of the Ocean Drive Promenade?

50%

60%

70%

80%

90%

100%

| ANSWER CHOICES | RESPONSES |     |
|----------------|-----------|-----|
| Yes            | 76.67%    | 230 |
| No             | 23.33%    | 70  |
| TOTAL          |           | 300 |

0%

10%

20%

30%

40%