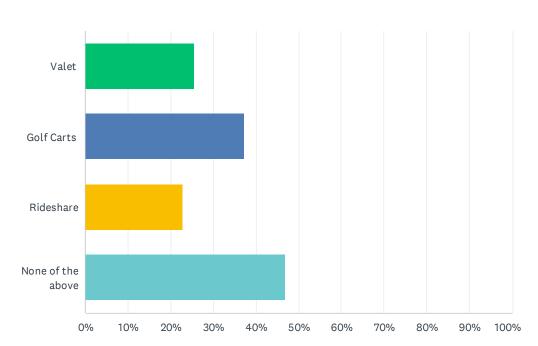

### Q14 If Yes, which of the following mobility services do you support (check all that apply)

| ANSWER CHOICES         | RESPONSES |     |
|------------------------|-----------|-----|
| Valet                  | 25.58%    | 197 |
| Golf Carts             | 37.27%    | 287 |
| Rideshare              | 22.73%    | 175 |
| None of the above      | 46.88%    | 361 |
| Total Respondents: 770 |           |     |