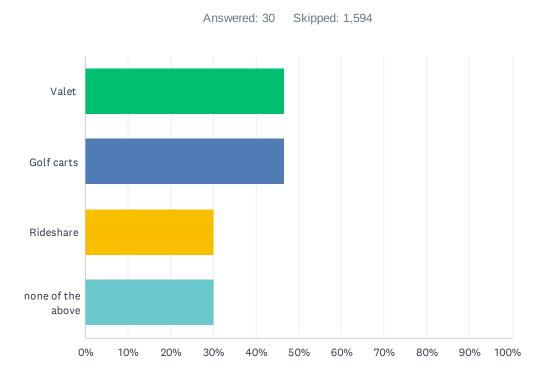

### Q28 If Yes, which of the following mobility services do you support (check all that apply)

| ANSWER CHOICES        | RESPONSES |    |
|-----------------------|-----------|----|
| Valet                 | 46.67%    | 14 |
| Golf carts            | 46.67%    | 14 |
| Rideshare             | 30.00%    | 9  |
| none of the above     | 30.00%    | 9  |
| Total Respondents: 30 |           |    |