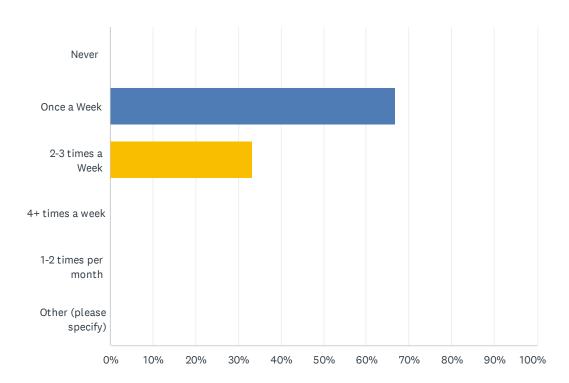

### Q10 How often do you visit the Ocean Drive Promenade (between 13th Street – 14th Place )?

| ANSWER CHOICES         | RESPONSES |   |
|------------------------|-----------|---|
| Never                  | 0.00%     | 0 |
| Once a Week            | 66.67%    | 2 |
| 2-3 times a Week       | 33.33%    | 1 |
| 4+ times a week        | 0.00%     | 0 |
| 1-2 times per month    | 0.00%     | 0 |
| Other (please specify) | 0.00%     | 0 |
| TOTAL                  |           | 3 |