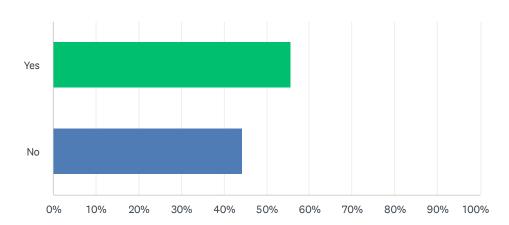

## Q15 Would like to continue the promenade but with a modified configuration?

| ANSWER CHOICES | RESPONSES |     |
|----------------|-----------|-----|
| Yes            | 55.67%    | 491 |
| No             | 44.33%    | 391 |
| TOTAL          |           | 882 |