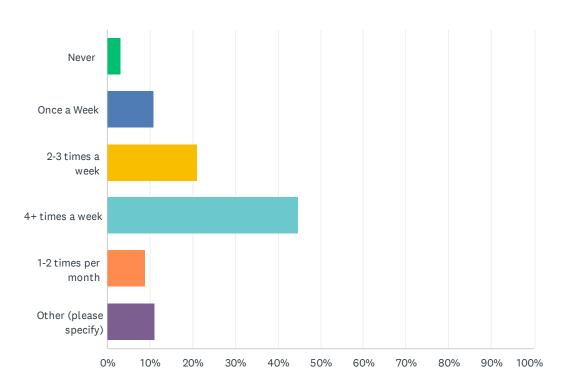

### Q2 How often do you visit the Ocean Drive Promenade (between 13th Street – 14th Place )?

| ANSWER CHOICES         | RESPONSES  |
|------------------------|------------|
| Never                  | 3.29% 10   |
| Once a Week            | 10.86% 33  |
| 2-3 times a week       | 21.05% 64  |
| 4+ times a week        | 44.74% 136 |
| 1-2 times per month    | 8.88% 27   |
| Other (please specify) | 11.18% 34  |
| TOTAL                  | 304        |