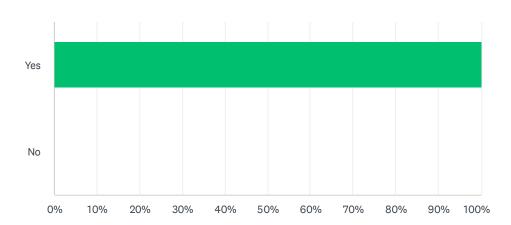

### Q11 Have you been positively impacted by the opening of the Ocean Drive Promenade?

| ANSWER CHOICES | RESPONSES |   |
|----------------|-----------|---|
| Yes            | 100.00%   | 3 |
| No             | 0.00%     | 0 |
| TOTAL          |           | 3 |