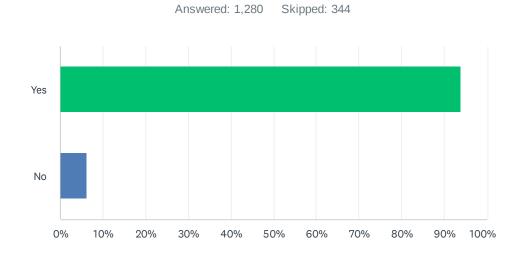

#### Q9 Have you visited the promenade in the last 12-months?

| ANSWER CHOICES | RESPONSES |       |
|----------------|-----------|-------|
| Yes            | 93.91%    | 1,202 |
| No             | 6.09%     | 78    |
| TOTAL          |           | 1,280 |