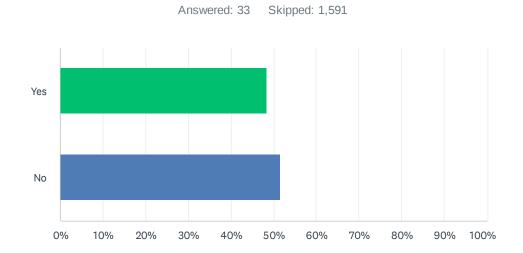

### Q25 Has your business been positively impacted by the opening of the Ocean Drive Promenade?

| ANSWER CHOICES | RESPONSES |    |
|----------------|-----------|----|
| Yes            | 48.48%    | 16 |
| No             | 51.52%    | 17 |
| TOTAL          |           | 33 |

### Q26 Do you have valet services

Answered: 33 Skipped: 1,591

| ANSWER CHOICES | RESPONSES |    |
|----------------|-----------|----|
| Yes            | 69.70%    | 23 |
| No             | 30.30%    | 10 |
| TOTAL          |           | 33 |