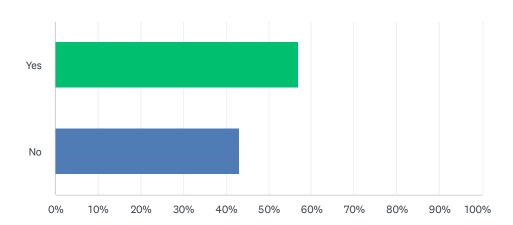

### Q35 Do you support mobility options to facilitate accessibility on the Ocean Drive Promenade?

| ANSWER CHOICES | RESPONSES |     |
|----------------|-----------|-----|
| Yes            | 72.00%    | 90  |
| No             | 28.00%    | 35  |
| TOTAL          |           | 125 |