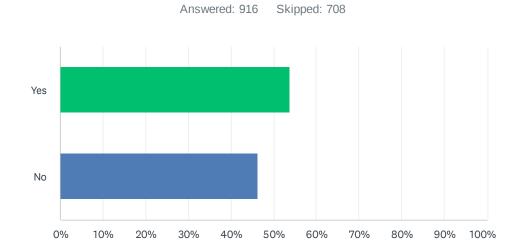

### Q13 Do you support mobility options to facilitate accessibility on the Ocean Drive Promenade?

| ANSWER CHOICES | RESPONSES |     |
|----------------|-----------|-----|
| Yes            | 53.82%    | 493 |
| No             | 46.18%    | 423 |
| TOTAL          |           | 916 |