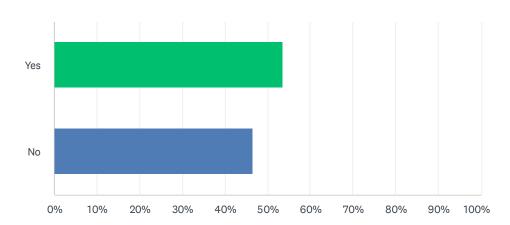

### Q5 Do you support mobility options to facilitate accessibility on the Ocean Drive Promenade?

50%

60%

70%

80%

90% 100%

| ANSWER CHOICES | RESPONSES |     |
|----------------|-----------|-----|
| Yes            | 52.03%    | 154 |
| No             | 47.97%    | 142 |
| TOTAL          |           | 296 |

0%

10%

20%

30%

40%