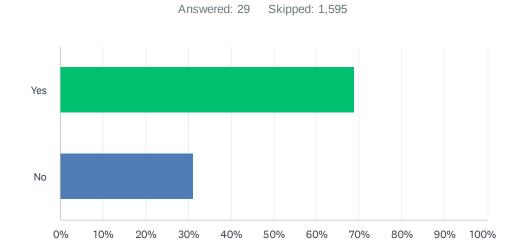

### Q18 Has your business been positively impacted by the opening of the Ocean Drive Promenade?

| ANSWER CHOICES | RESPONSES |    |
|----------------|-----------|----|
| Yes            | 68.97%    | 20 |
| No             | 31.03%    | 9  |
| TOTAL          |           | 29 |