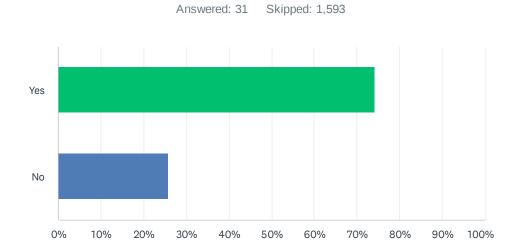

### Q19 Do you support the Ocean Drive Promenade remaining in its current configuration?

| ANSWER CHOICES | RESPONSES |    |
|----------------|-----------|----|
| Yes            | 74.19%    | 23 |
| No             | 25.81%    | 8  |
| TOTAL          |           | 31 |