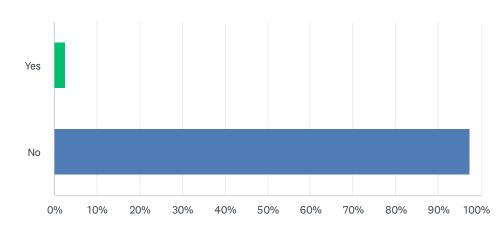

### Q17 Are you an Ocean Drive retail business owner?

| ANSWER CHOICES | RESPONSES |       |
|----------------|-----------|-------|
| Yes            | 2.59%     | 31    |
| No             | 97.41%    | 1,167 |
| TOTAL          |           | 1,198 |