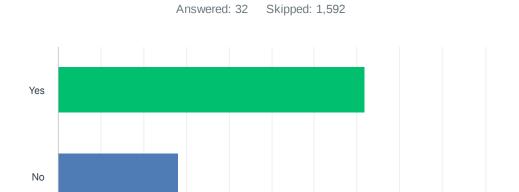

### Q26 Do you have valet services

Answered: 33 Skipped: 1,591

| ANSWER CHOICES | RESPONSES |    |
|----------------|-----------|----|
| Yes            | 69.70%    | 23 |
| No             | 30.30%    | 10 |
| TOTAL          |           | 33 |