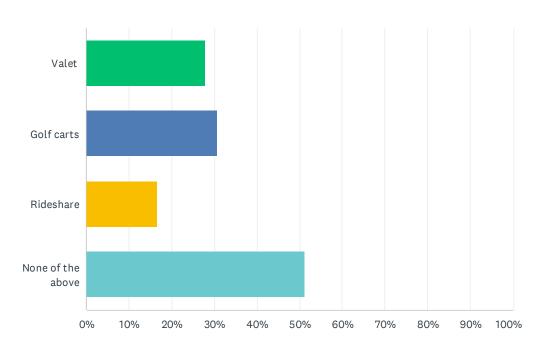

### Q6 If Yes, which of the following mobility services do you support (check all that apply)

| ANSWER CHOICES         | RESPONSES |     |
|------------------------|-----------|-----|
| Valet                  | 27.95%    | 71  |
| Golf carts             | 30.71%    | 78  |
| Rideshare              | 16.54%    | 42  |
| None of the above      | 51.18%    | 130 |
| Total Respondents: 254 |           |     |