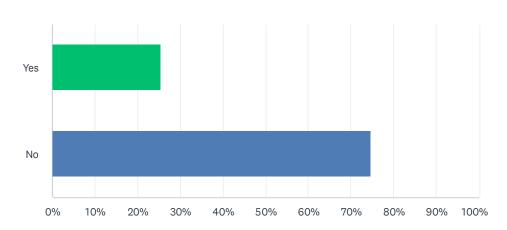

### Q1 Are you an Ocean Drive resident?

| ANSWER CHOICES | RESPONSES |       |
|----------------|-----------|-------|
| Yes            | 25.39%    | 411   |
| No             | 74.61%    | 1,208 |
| TOTAL          |           | 1,619 |