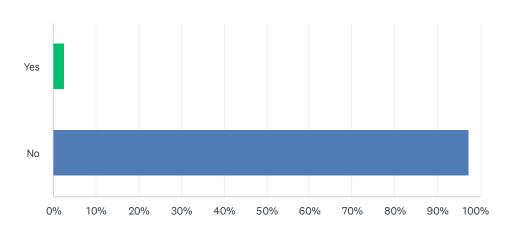

### Q17 Are you an Ocean Drive retail business owner?

| ANSWER CHOICES | RESPONSES |       |
|----------------|-----------|-------|
| Yes            | 2.59%     | 31    |
| No             | 97.41%    | 1,167 |
| TOTAL          |           | 1,198 |