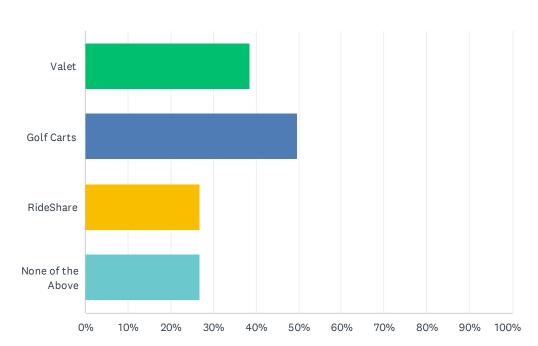

## Q36 If Yes, which of the following mobility services do you support (check all that apply)

| ANSWER CHOICES         | RESPONSES |    |
|------------------------|-----------|----|
| Valet                  | 38.66%    | 46 |
| Golf Carts             | 49.58%    | 59 |
| RideShare              | 26.89%    | 32 |
| None of the Above      | 26.89%    | 32 |
| Total Respondents: 119 |           |    |