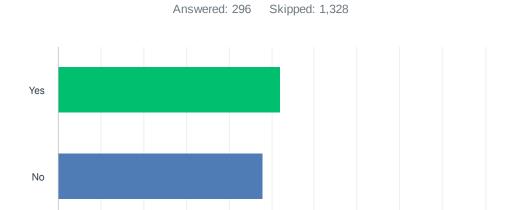

### Q5 Do you support mobility options to facilitate accessibility on the Ocean Drive Promenade?

50%

60%

70%

80%

90% 100%

| ANSWER CHOICES | RESPONSES |     |
|----------------|-----------|-----|
| Yes            | 52.03%    | 154 |
| No             | 47.97%    | 142 |
| TOTAL          |           | 296 |

0%

10%

20%

30%

40%