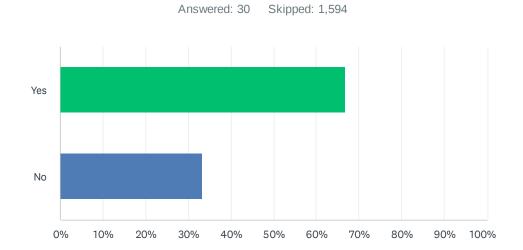

### Q18 Has your business been positively impacted by the opening of the Ocean Drive Promenade?

| ANSWER CHOICES | RESPONSES |    |
|----------------|-----------|----|
| Yes            | 68.97%    | 20 |
| No             | 31.03%    | 9  |
| TOTAL          |           | 29 |