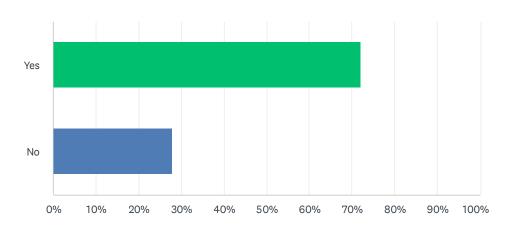

### Q34 Do you support the Ocean Drive Promenade remaining in its current configuration?

| ANSWER CHOICES | RESPONSES |     |
|----------------|-----------|-----|
| Yes            | 63.28%    | 81  |
| No             | 36.72%    | 47  |
| TOTAL          |           | 128 |