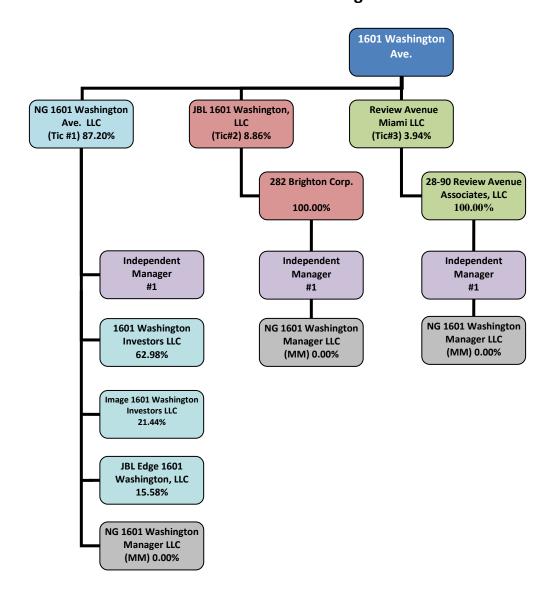

ting two story building for 85.20 feet to the Southeast corner of said building; thence North 00° 00' 23" West, along the Easterly line of said building and its Northerly extension thereof for 116.70 feet to a point on the North line of said vacated alley; thence North 89° 59' 29" West, along the said North line also being the South line of Lots 15 and 16 of said Block 54 for 85.19 feet to the point of beginning.

The above-described parametrical boundary at elevation +29.00 feet and above, relative to National Geodetic Vertical Datum of 1929.

THE LANDS SURVEYED, SHOWN AND DESCRIBED HEREON ARE THE SAME LANDS AS DESCRIBED IN THE TITLE COMMITMENT PROVIDED BY FIRST AMERICAN TITLE INSURANCE COMPANY, COMMITMENT NO. MTAFL-110136, DATED MARCH 17, 2016.



234CF8483AE4E8

# 1601 Washington Ave.



|                                     |              |            |                                           | % of LLC         | % of    |
|-------------------------------------|--------------|------------|-------------------------------------------|------------------|---------|
| LLC Name                            | <u>State</u> | EIN        | <u>Members</u>                            | <u>Owned</u>     | Deal    |
|                                     |              |            |                                           |                  |         |
| NG 1601 Washington Ave LLC (Tic#1)  | DE           | 32-0508750 |                                           |                  |         |
|                                     |              |            | 1601 Washington Investors