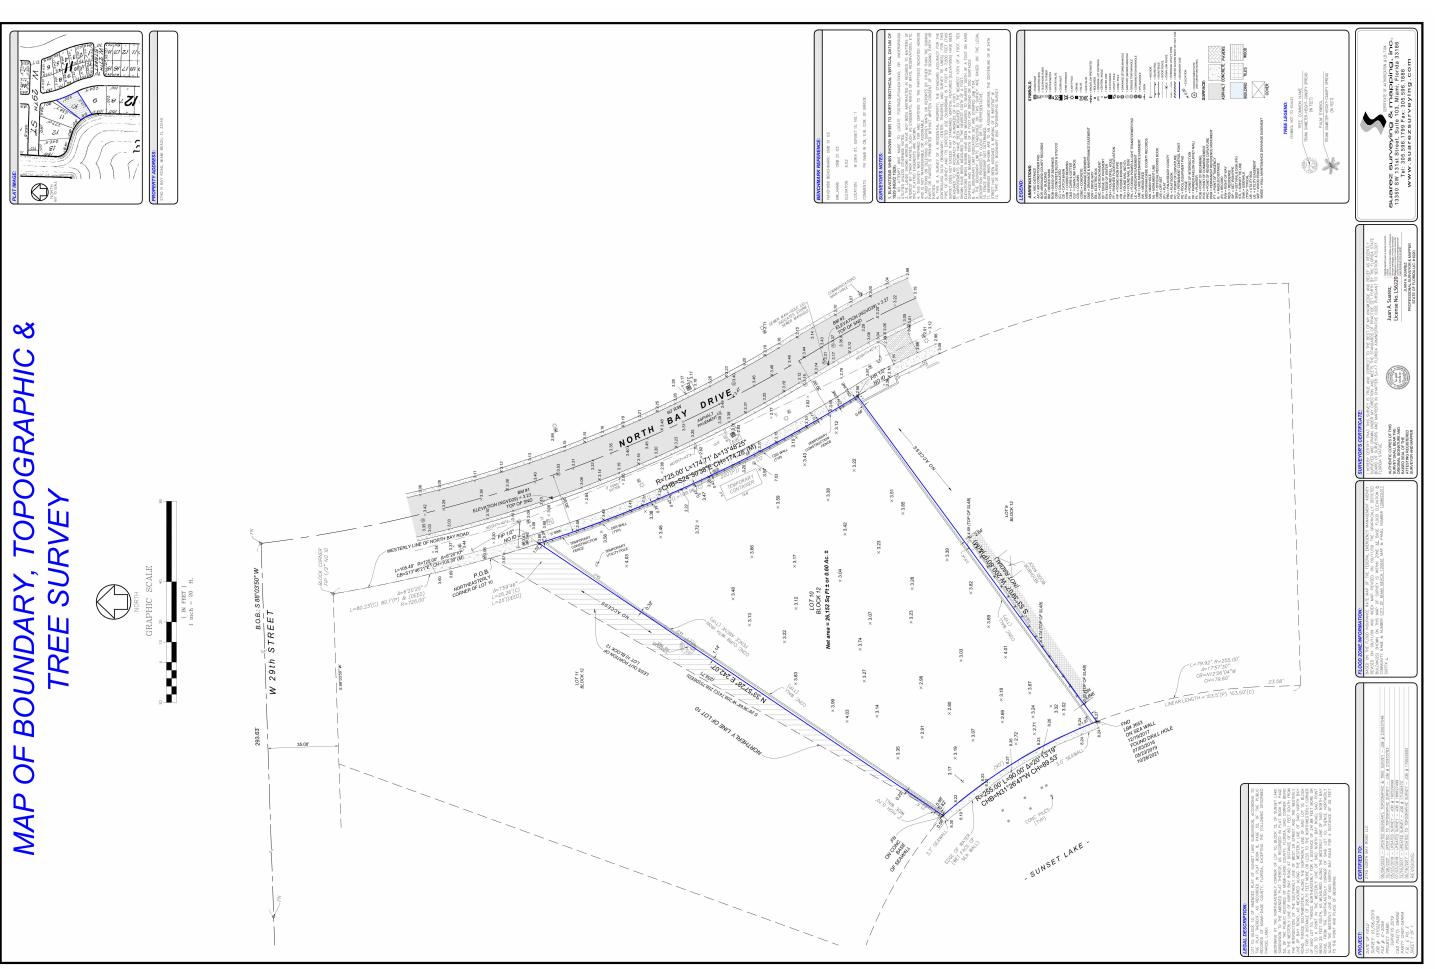

#### LEGAL DESCRIPTION:

Lot 10, Block 12, of AMENDED PLAT OF SUNSET LAKE SUBDIVISION< according to the Plat thereof, as recorded in Plat BOok 8, Page 52, of the Public Records, of Miami-Dade County, Florida, excepting the following described parcel of land:

Beginning at the Northeastely corner of Lot 10, Block 12, of SUNSET LAKE SUBDIVISION< according to the Amended Plat thereof, as recorded in Plat Book 8, Page 52, of the Public Records of Miami-Dade County, Florida, siad corner being in the Westerly line of North Bay Road at a distance of 80.1 feet South from the intersection of the Southerly line of West 29 Street and the Westerly line of North Bay Road, as measured along the Westerly line of said North Bay Road; thence Southwesterly along the Northerly line of said Lot 10; thence Northeasterly for a distance of 241.88 feet more or less to a point in the Westerly line of said North Bay Road, said point eing 25 feet south, as measured along the Westerly line of said North Bay Road, from the Northeasterly corner of said Lot 10; thence Northerly along the Westerly line of said North Bay Road for a distance of 25 feet to the point and place of beginning.

SURVEY

Z-003

7500 NE 4th Ct., Suite 100 | Miami, FL 33138 info@kodamiami.com 305.359.3669 BAY HOUSE

08/07/2023

Scale

EXISTING SITE PHOTOS

Z-004

'40 North Bay Road (June 8, 2023)