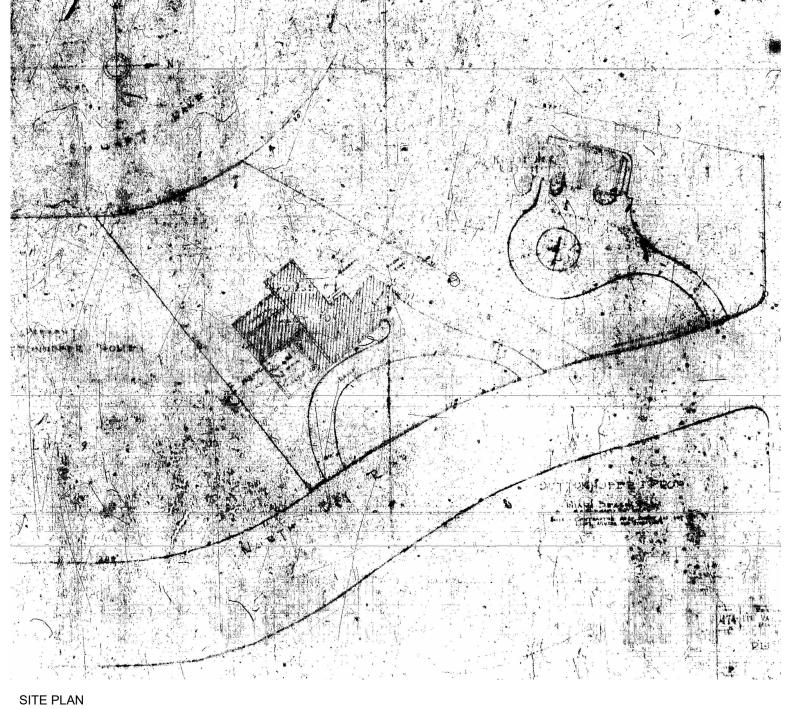

#### LEGAL DESCRIPTION:

Lot 10, Block 12, of AMENDED PLAT OF SUNSET LAKE SUBDIVISION< according to the Plat thereof, as recorded in Plat BOok 8, Page 52, of the Public Records, of Miami-Dade County, Florida, excepting the following described parcel of land:

Beginning at the Northeastely corner of Lot 10, Block 12, of SUNSET LAKE SUBDIVISION< according to the Amended Plat thereof, as recorded in Plat Book 8, Page 52, of the Public Records of Miami-Dade County, Florida, siad corner being in the Westerly line of North Bay Road at a distance of 80.1 feet South from the intersection of the Southerly line of West 29 Street and the Westerly line of North Bay Road, as measured along the Westerly line of said North Bay Road; thence Southwesterly along the Northerly line of said Lot 10; thence Northeasterly for a distance of 241.88 feet more or less to a point in the Westerly line of said North Bay Road, said point eing 25 feet south, as measured along the Westerly line of said North Bay Road, from the Northeasterly corner of said Lot 10; thence Northerly along the Westerly line of said North Bay Road for a distance of 25 feet to the point and place of beginning.