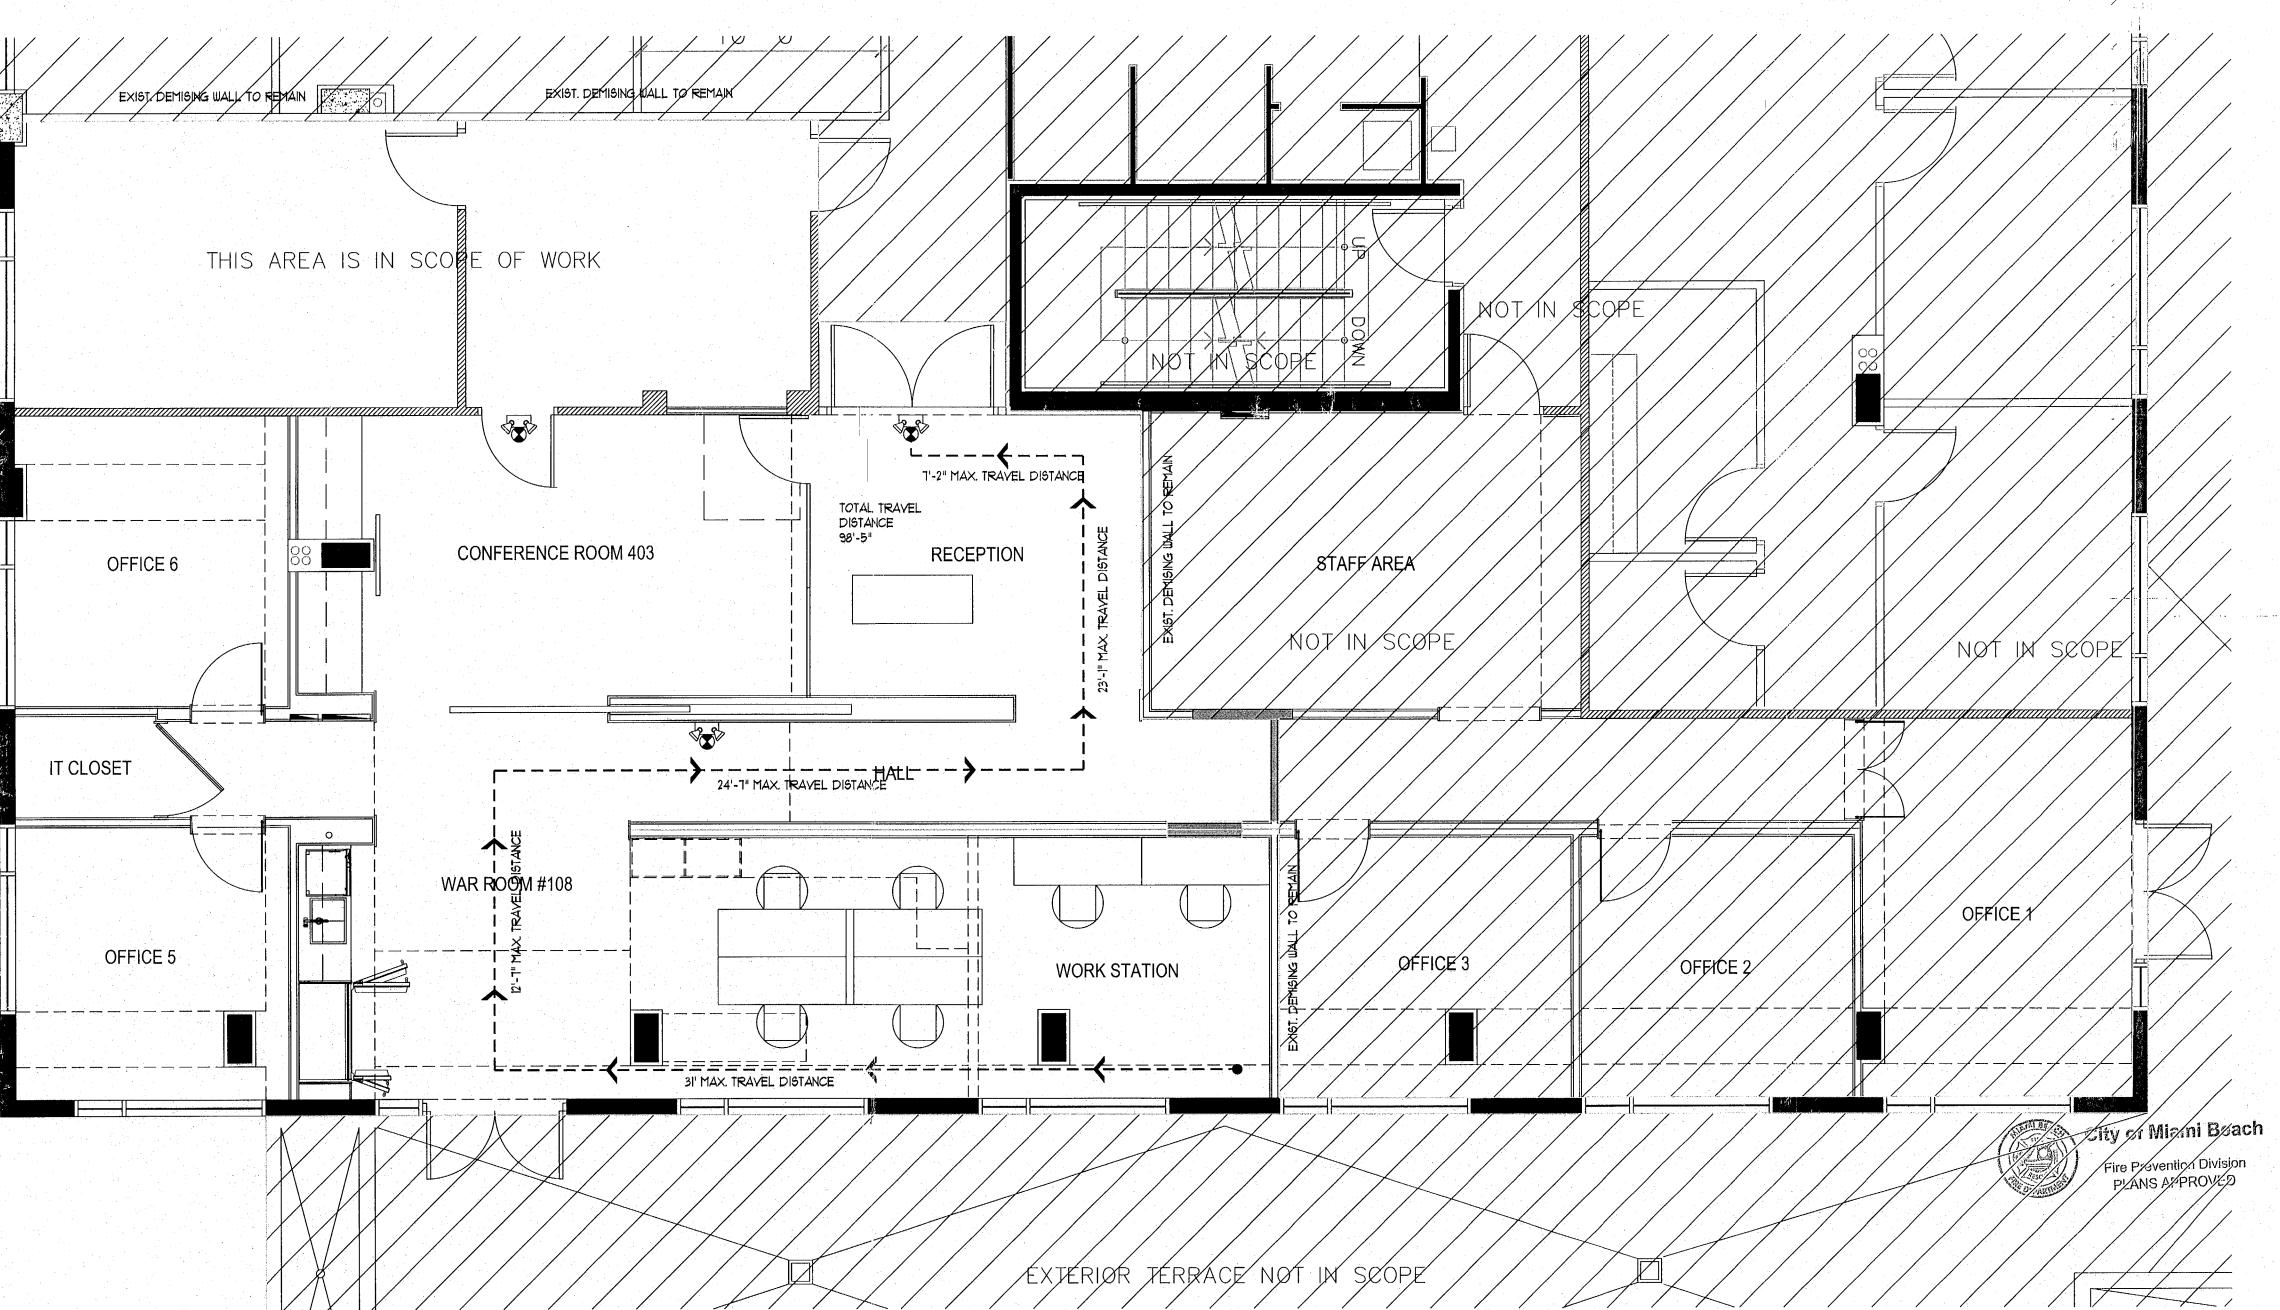

#### CONSTRUCTION TYPE II-B **GENERAL NOTES:** SCOPE OF WORK REMOVE PARTITION IN WAR ROOM #108 U419 1 HOUR STRUCTURAL FRAME: 920563 I. ALL NEW FINISHES SHALL BE MINIMUM CLASS "C" FLAME SPREAD PATCH CEILING, PATCH CARPET TILE AND PAINT SAME COLOR. UNDERSIDE OF EXISTING BEARING WALLS: NON-LOAD-BEARING STEEL STUDS, RC-1 CHANNEL INTERIOR PARTITION STC = 50 RAL-TL87-156 UNLESS NOTED. 2. INSTALL EXISTING GLASS DOOR INTO SUITE 403 (RE-PURPOSED GLASS 36" MEZZANINE STRUCTURE \*EXTERIOR... 2. ALL DIMENSIONS AND CONDITIONS TO BE FIELD VERIFIED BEFORE \*INTERIOR.... PROCEEDING WITH WORK. NONBEARING WALLS & PARTITIONS: PROVIDE 2 NEW QUAD-RECEPTACLES AND 7 NEW LOW VOLTAGE TELEPHONE 3. CONTRACTOR TO REPORT AND RECORD ANY EXISTING DAMAGE ....SEE TABLE 602. \*EXTERIOR... PRIOR TO CONSTRUCTION AND SHALL REPAIR ALL NEW DAMAGE LINES IN WAR ROOM # 108. NONBEARING WALLS & PARTITIONS: TO MATCH ADJOINING SURFACES. REPLACE ALL CARPETING IN SUITE 403 TO NEW CARPET TILE TO MATCH \*INTERIOR.... I. ALL DOORS SHALL BE PROPERLY CAULKED WITH AN APPROVED 24 in max. FLOOR CONSTRUCTION: EXISTING THROUGHOUT SUITE 406. CAULKING COMPOUND. \*INCLUDING SUPPORTING BEAM & JOIST... . NO REQ. 5. PAINT ALL WALLS CEILINGS AND MILLWORK. 5. CONTRACTOR SHALL COORDINATE AND VERIFY WITH OWNER ROOF CONSTRUCTION: TYPE AND KIND OF INTERIOR FINISHES DESIRED BY OWNER, NOT REMOVE EXISTING BUILT-IN FURNITURE IN WAR ROOM #108. \*INCLUDING SUPPORTING BEAM& JOIST... SPECIFIED. ALL NEW FINISHES SHALL BE MINIMUM CLASS "C" OCCUPANCY TYPE: B BUSINESS INSULATE AND SEAL EDGES OF NEW WALLS SEPARATING SUITE 406 FROM FLAME SPREAD UNLESS NOTED OTHERWISE. 6. CONTRACTOR TO NOTIFY OWNER IN ADVANCE OF ANY OCCUPANCY SEPARATION: 1 HF. FIRE RATED (EXISTING) NECESSARY POWER, WATER OR SEWER OUTAGES, AND SHALL 8. NO AC, NO PLUMBING, SEE ELECTRICAL PLAN FOR ELECTRICAL WORK. OCCUPANCY LOAD 1,454 SF / 100 = 14.54) 1 KEEP INCONVENIENCES TO A MINIMUM. FLAME SPREAD RATING CLASSIFICATION OF INT. FINISHES 9. ALL LIFE SAFETY DEVICES, (FIRE ALARM, FIRE SPRINKLERS, ETC.) EXISTING TO '. CONTRACTOR SHALL PROPERLY PATCH AND REPAIR ALL WORK 10. EGRESS CAPACITY COMPLIES WITH FBCB 107.3.5, & TABLE 1004.1.2. EXITS CLASS B DISTURBED BECAUSE OF THIS NEW WORK AND TO MATCH ALL ACCESS TO EXITS CLASS C ADJOINING WORK. U419 1-HR FIRE RATED INTERIOR PARTITION DETAIL 11. FLORIDA BUILDING CODE ACCESSIBILITY 2017, 6TH EDITION OTHER SPACES CLASS C 8. CONTRACTOR IS RESPONSIBLE FOR THE LEGAL REMOVAL OF ALL %" GYPSUM BOARD (TYPE "X") AS PER TABLE 803.9, FBC 2017, SIXTH ED. RUBBISH AND DEBRIS FROM THE PREMISES. KEEP PREMISES 12. FBCBE (EXISTING) 2017 CHAPTER 5. > ON EA. SIDE OF 25 GA. 3-5/8" NEAT AND CLEAN AT ALL TIMES. METAL STUDS @ 16" O.C. — 9. ALL MATERIALS AND WORKMANSHIP SHALL FOLLOW THE BUILDING STANDARDS. IN THE EVENT CONFLICTING INFORMATION FLORIDA BUILDING CODE: 2017, SIXTH ED. KEY NOTES: IS SHOWN OR DESCRIBED. THE ARCHITECT SHALL BE NOTIFIED METAL BASE SECURED TO — SO THAT A CLARIFICATION OF THE INTENT OF THESE PLANS MAY FIRE CODES IN EFFECT: 5/8" (TYPE "X") DRYWALL BE OBTAINED, PRIOR TO DOING THE WORK. THIS PLAN(S) SHALL COMPLY WITH ALL REQUIREMENTS FLOOR SLAB W/ 0.145" 2. 25 GA. 3 5/8" METAL STUDS @ 16" OC. MAX. DOING THE WORK. OF FLORIDA FIRE PREVENTION CODE 6th EDITION 2017. POWER DRIVEN FASTENERS N.F.P.A 101 (LIFE SAFETY CODE) 2015 EDITION, AND 3. GLASS FIBER AND MINERAL WOOL BATT INSULATION. @ 24" O.C. N.F.P.A 1 (UNIFORM FIRE CODE) 2015 EDITION. FINISHES NOTE: 4. RESILIENT CHANNEL WITH STC 50. WALL LEGEND: INTERIOR FINISHES SHALL COMPLY WITH MIN. FLAME SPREAD CLASSIFICATION PER FBC TABLE 803.9 NOTE: 4" CONTINUOUS BASE DEMO EXISTING PARTITIONS EXISTING 8" CMU WALL TO REMAIN NOTE: TOTALLING 89 S.F. TEXISTING GYPSUM BOARD PARTITION BUILDING HAVE SPRINKLERS AND FIRE ALARM SYSTEM EXISTING CONC. SLAB (NON-FIRE RATED) NEW 1-HR FIRE RATED APPLICABLE CODES GYPSUM BOARD PARTITION INTERIOR PARTITION DETAIL FLORIDA BUILDING CODE 2017, SIXTH ED. EXISTING. ALL DIMENSIONS TO BE FIELD FLORIDA BUILDING CODE 2017, SIXTH ED. BUILDING VERIFIED. SCALE: 3/8" = 1'-0" AREA OF WORK-THIS AREA IS IN SCOPE OF WORK - NEW CARPET TILE TO MATCH EXISTING -CONFERENCE ROOM 403 RECEPTION OFFICE 6 SEE NOTE 7 ABOVE EXISTING BUILT-IN TO BE REMOVED NEW PARTITION WALL TO MATCH EXISTING— IT CLOSET HALL WAR ROOM #108 5'-4" OFFICE 5 EXISTING FURNITURE TO BE REMOVED WORK STATION 03/15/19 REV.1 (CITY COMM.) 04/12/19 project number