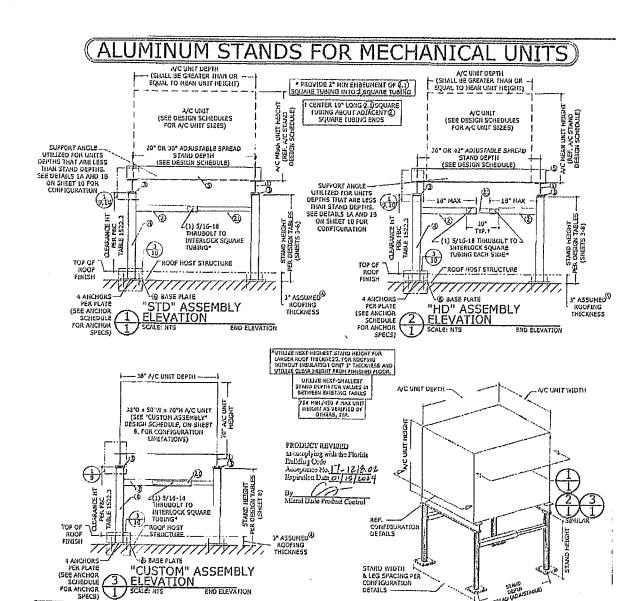

# MECHANICAL SCOPE OF WORK

- 1. INSTALL NEW A/C SYSTEM AS NOTED ON PLANS
- 2. INSTALL NEW EXPOSED INDUSTRIAL DUCTS AS NOTED ON PLANS

|                            | -            |          |
|----------------------------|--------------|----------|
| CONDENSING UNIT SCH        | IEDULE (NEW) | A        |
| UNIT LOCATION              | DUTSIDE      | UN       |
| UNIT WEIGHT (LBS.)         | 227          | МА       |
| UNIT NOMINAL CAP. (TONS)   | 5            | MA       |
| MATCHING AHU NUMBER        | AHU-1        | МП       |
| MANUFACTURER               | GOODMAN      | UN       |
| MODEL NUMBER               | GSX160601    | UN       |
| TOTAL COOLING CAP. (BTUH)  | 54,000       | EN       |
|                            |              | EX       |
| AMBIENT TEMPERATURE        | 95°          | FA       |
| UNIT MIN. SEER             | 16.0         | AV       |
| AVAILABLE VOLTAGE          | 208/230/1-60 | NU       |
| CIRCUIT BKR, MIN, AMPERES  | 25/25        | FIL      |
| CIRCUIT BKR, MAX, AMPERES  | 40/40        | CF       |
| SUCTION LINE DIAM,         | 1 1/8"       | HE       |
| LIQUID LINE DIAM.          | 5/16"        | ΠU       |
| CALCULED TOT. COOLING CAP. | _            | <u> </u> |

| HEDULE (NEW) |
|--------------|
| A.H.U1       |
| CU-1         |
| GOODMAN      |
| ASPT161D14   |
| CLOSET       |
| VERTICAL     |
| 80°/67°      |
| 0.30         |
| 1/3          |
| 208/240-1-60 |
| 1            |
| PERMANENT    |
| 2340         |
| 10.0 @ 240∨  |
| 460 CFM      |
|              |

| CONDENSING UNIT SCH        | HEDULE (NEW) |
|----------------------------|--------------|
| UNIT LOCATION              | DUTSIDE      |
| UNIT WEIGHT (LBS.)         | 227          |
| UNIT NOMINAL CAP. (TONS)   | 5            |
| MATCHING AHU NUMBER        | AHU-1        |
| MANUFACTURER               | GOODMAN      |
| MODEL NUMBER               | G2X160601    |
| TOTAL COOLING CAP. (BTUH)  | 54,000       |
|                            |              |
| AMBIENT TEMPERATURE        | 95°          |
| UNIT MIN. SEER             | 16.0         |
| AVAILABLE VOLTAGE          | 208/230/1-60 |
| CIRCUIT BKR. MIN. AMPERES  | 25/25        |
| CIRCUIT BKR. MAX. AMPERES  | 40/40        |
| SUCTION LINE DIAM.         | 1 1/8"       |
| LIQUID LINE DIAM.          | 5/16"        |
| CALCULED TOT. COOLING CAP. | _            |

| AIR HANDLING UNIT SCI      | HEDULE (NEW)                     |
|----------------------------|----------------------------------|
| UNIT NUMBER                | A.H.U1                           |
| MATCHING CONDENSING UNIT   | CU-1 City of Miami Beac          |
| MANUFACTURER               | GOODMAN Fire Prevention Division |
| MODEL NUMBER               | ASPT161D14 PLANS APPROVED        |
| UNIT LOCATION              | CLOSET                           |
| UNIT TYPE                  | VERTICAL                         |
| ENTERING AIR TEMP. (db/wb) | 80°/67°                          |
| EXTERNAL STATIC PRESS.     | 0.30                             |
| FAN MOTOR                  | 1/3                              |
| AVAILABLE VOLTAGE          | 208/240-1-60                     |
| NUMBER OF STEPS            | 1                                |
| FILTER TYPE                | PERMANENT                        |
| CFM                        | 2340                             |
| HEAT (kw)                  | 10.0 @ 240∨                      |
| DUTSIDE AIR                | 460 CFM                          |