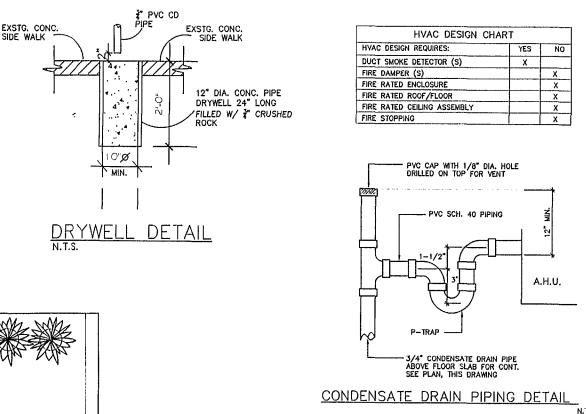

#### 10. TESTING:

- A. ALL REFRIGERANT HIGH SIDE PIPING TO BE 300 PSIG. LOW SIDE TO 150 PSIG. AFTER TESTING, EVACUATE SYSTEM TO 28% MERCURY GAUGE PRESSURE WITH VACUUM PUMP. HOLD FOR 25 HOURS WITH PUMP OFF. BREAK VACUUM WITH REFRIGERANT.
- B. BALANCE AIR SYSTEM TO DELIVER QUANTITIES AT EACH OUTLET WITHIN 5% USING A.A.B.C. PROCEDURES AND TESTS. SUBMIT AIR BALANCE TEST RESULTS FOR APPROVAL PRIOR TO FINAL
- 11. REFRIGERATION SUCTION PIPING SHALL BE INSULATED WITH 3/4" IN-COAFLEX. ARMAFLEX INSULATION MAY ONLY BE USED IN NON-PLENUM AREAS. FINISHED WHERE EXPOSED WITH 2 COATS OF WHITE LATEX PAINT AS PER MANUFACTURER'S INSTRUCTION.
- 12. ALL REFRIGERANT PIPING SHALL BE TYPE "K" HARD COPPER, TOGETHER WITH WROUGHT COPPER SOLDER FITTINGS. JOINTS SHALL BE MADE WITH SILVER SOLDER OR "SILFOS". ALL CONDENSATE DRAIN PIPING TO BE SCHEDULE 40 TYPE II HIGH IMPACT PVC WITH SLIP JOINT FITTING OF THE SAME MATERIALS WITH AN APPROVED SOLVENT INSTALLED IN A MANNER RECOMMENDED BY THE FITTING MANUFACTURER.
- 13. ALL WORK SHALL CONFORM WITH THE MECH. FLA. BLDG. CODE 6TH ED. FBC 2017

#### 10. TESTING:

- A. ALL REFRIGERANT HIGH SIDE PIPING TO BE 300 PSIG. LOW SIDE TO 150 PSIG. AFTER TESTING, EVACUATE SYSTEM TO 28% MERCURY GAUGE PRESSURE WITH VACUUM PUMP. HOLD FOR 25 HOURS WITH PUMP OFF. BREAK VACUUM WITH REFRIGERANT.
- B. BALANCE AIR SYSTEM TO DELIVER QUANTITIES AT EACH OUTLET WITHIN 5% USING A.A.B.C. PROCEDURES AND TESTS. SUBMIT AIR BALANCE TEST RESULTS FOR APPROVAL PRIOR TO FINAL INSPECTION
- 11. REFRIGERATION SUCTION PIPING SHALL BE INSULATED WITH 3/4" IN—
  COAFLEX. ARMAFLEX INSULATION MAY ONLY BE USED IN NON—PLENUM
  AREAS. FINISHED WHERE EXPOSED WITH 2 COATS OF WHITE LATEX PAINT
  AS PER MANUFACTURER'S INSTRUCTION.
- 12. ALL REFRIGERANT PIPING SHALL BE TYPE "K" HARD COPPER, TOGETHER WITH WROUGHT COPPER SOLDER FITTINGS. JOINTS SHALL BE MADE WITH SILVER SOLDER OR "SILFOS". ALL CONDENSATE DRAIN PIPING TO BE SCHEDULE 40 TYPE II HIGH IMPACT PVC WITH SLIP JOINT FITTING OF THE SAME MATERIALS WITH AN APPROVED SOLVENT INSTALLED IN A MANNER RECOMMENDED BY THE FITTING MANUFACTURER.