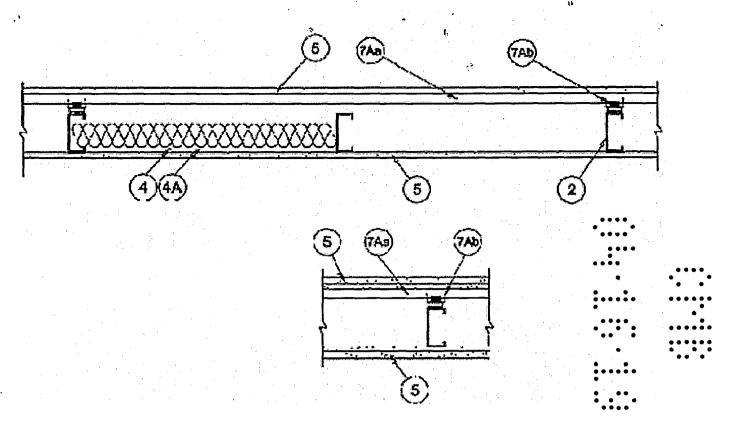

#### CONSTRUCTION TYPE II-B **GENERAL NOTES:** SCOPE OF WORK REMOVE PARTITION IN WAR ROOM #108 U419 1 HOUR STRUCTURAL FRAME: 920563 I. ALL NEW FINISHES SHALL BE MINIMUM CLASS "C" FLAME SPREAD PATCH CEILING, PATCH CARPET TILE AND PAINT SAME COLOR. UNDERSIDE OF EXISTING BEARING WALLS: NON-LOAD-BEARING STEEL STUDS, RC-1 CHANNEL INTERIOR PARTITION STC = 50 RAL-TL87-156 UNLESS NOTED. 2. INSTALL EXISTING GLASS DOOR INTO SUITE 403 (RE-PURPOSED GLASS 36" MEZZANINE STRUCTURE \*EXTERIOR... 2. ALL DIMENSIONS AND CONDITIONS TO BE FIELD VERIFIED BEFORE \*INTERIOR.... PROCEEDING WITH WORK. NONBEARING WALLS & PARTITIONS: PROVIDE 2 NEW QUAD-RECEPTACLES AND 7 NEW LOW VOLTAGE TELEPHONE 3. CONTRACTOR TO REPORT AND RECORD ANY EXISTING DAMAGE ....SEE TABLE 602. \*EXTERIOR... PRIOR TO CONSTRUCTION AND SHALL REPAIR ALL NEW DAMAGE LINES IN WAR ROOM # 108. NONBEARING WALLS & PARTITIONS: TO MATCH ADJOINING SURFACES. REPLACE ALL CARPETING IN SUITE 403 TO NEW CARPET TILE TO MATCH \*INTERIOR.... I. ALL DOORS SHALL BE PROPERLY CAULKED WITH AN APPROVED 24 in max. FLOOR CONSTRUCTION: EXISTING THROUGHOUT SUITE 406. CAULKING COMPOUND. \*INCLUDING SUPPORTING BEAM & JOIST... . NO REQ. 5. PAINT ALL WALLS CEILINGS AND MILLWORK. 5. CONTRACTOR SHALL COORDINATE AND VERIFY WITH OWNER ROOF CONSTRUCTION: TYPE AND KIND OF INTERIOR FINISHES DESIRED BY OWNER, NOT REMOVE EXISTING BUILT-IN FURNITURE IN WAR ROOM #108. \*INCLUDING SUPPORTING BEAM& JOIST... SPECIFIED. ALL NEW FINISHES SHALL BE MINIMUM CLASS "C" OCCUPANCY TYPE: B BUSINESS INSULATE AND SEAL EDGES OF NEW WALLS SEPARATING SUITE 406 FROM FLAME SPREAD UNLESS NOTED OTHERWISE. 6. CONTRACTOR TO NOTIFY OWNER IN ADVANCE OF ANY OCCUPANCY SEPARATION: 1 HF. FIRE RATED (EXISTING) NECESSARY POWER, WATER OR SEWER OUTAGES, AND SHALL 8. NO AC, NO PLUMBING, SEE ELECTRICAL PLAN FOR ELECTRICAL WORK. OCCUPANCY LOAD 1,454 SF / 100 = 14.54) 1 KEEP INCONVENIENCES TO A MINIMUM. FLAME SPREAD RATING CLASSIFICATION OF INT. FINISHES 9. ALL LIFE SAFETY DEVICES, (FIRE ALARM, FIRE SPRINKLERS, ETC.) EXISTING TO '. CONTRACTOR SHALL PROPERLY PATCH AND REPAIR ALL WORK 10. EGRESS CAPACITY COMPLIES WITH FBCB 107.3.5, & TABLE 1004.1.2. EXITS CLASS B DISTURBED BECAUSE OF THIS NEW WORK AND TO MATCH ALL ACCESS TO EXITS CLASS C ADJOINING WORK. U419 1-HR FIRE RATED INTERIOR PARTITION DETAIL 11. FLORIDA BUILDING CODE ACCESSIBILITY 2017, 6TH EDITION OTHER SPACES CLASS C 8. CONTRACTOR IS RESPONSIBLE FOR THE LEGAL REMOVAL OF ALL %" GYPSUM BOARD (TYPE "X") AS PER TABLE 803.9, FBC 2017, SIXTH ED. RUBBISH AND DEBRIS FROM THE PREMISES. KEEP PREMISES 12. FBCBE (EXISTING) 2017 CHAPTER 5. > ON EA. SIDE OF 25 GA. 3-5/8" NEAT AND CLEAN AT ALL TIMES. METAL STUDS @ 16" O.C. — 9. ALL MATERIALS AND WORKMANSHIP SHALL FOLLOW THE BUILDING STANDARDS. IN THE EVENT CONFLICTING INFORMATION FLORIDA BUILDING CODE: 2017, SIXTH ED. KEY NOTES: IS SHOWN OR DESCRIBED. THE ARCHITECT SHALL BE NOTIFIED METAL BASE SECURED TO — SO THAT A CLARIFICATION OF THE INTENT OF THESE PLANS MAY FIRE CODES IN EFFECT: 5/8" (TYPE "X") DRYWALL BE OBTAINED, PRIOR TO DOING THE WORK. THIS PLAN(S) SHALL COMPLY WITH ALL REQUIREMENTS FLOOR SLAB W/ 0.145" 2. 25 GA. 3 5/8" METAL STUDS @ 16" OC. MAX. DOING THE WORK. OF FLORIDA FIRE PREVENTION CODE 6th EDITION 2017. POWER DRIVEN FASTENERS N.F.P.A 101 (LIFE SAFETY CODE) 2015 EDITION, AND 3. GLASS FIBER AND MINERAL WOOL BATT INSULATION. @ 24" O.C. N.F.P.A 1 (UNIFORM FIRE CODE) 2015 EDITION. FINISHES NOTE: 4. RESILIENT CHANNEL WITH STC 50. WALL LEGEND: INTERIOR FINISHES SHALL COMPLY WITH MIN. FLAME SPREAD CLASSIFICATION PER FBC TABLE 803.9 NOTE: 4" CONTINUOUS BASE DEMO EXISTING PARTITIONS EXISTING 8" CMU WALL TO REMAIN NOTE: TOTALLING 89 S.F. TEXISTING GYPSUM BOARD PARTITION BUILDING HAVE SPRINKLERS AND FIRE ALARM SYSTEM EXISTING CONC. SLAB (NON-FIRE RATED) NEW 1-HR FIRE RATED APPLICABLE CODES GYPSUM BOARD PARTITION INTERIOR PARTITION DETAIL FLORIDA BUILDING CODE 2017, SIXTH ED. EXISTING. ALL DIMENSIONS TO BE FIELD FLORIDA BUILDING CODE 2017, SIXTH ED. BUILDING VERIFIED. SCALE: 3/8" = 1'-0" AREA OF WORK-THIS AREA IS IN SCOPE OF WORK - NEW CARPET TILE TO MATCH EXISTING -CONFERENCE ROOM 403 RECEPTION OFFICE 6 SEE NOTE 7 ABOVE EXISTING BUILT-IN TO BE REMOVED NEW PARTITION WALL TO MATCH EXISTING— IT CLOSET HALL WAR ROOM #108 5'-4" OFFICE 5 EXISTING FURNITURE TO BE REMOVED WORK STATION 03/15/19 REV.1 (CITY COMM.) 04/12/19 project number