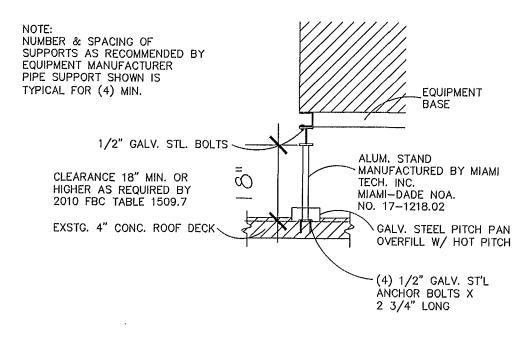

COFFEE STATION 24' U/C REFR.

**4736 GRILLE** @ 150 CFM

10" DIA.

COND. UNIT SUPPORT DET.

- 1. INSTALL NEW A/C SYSTEM AS NOTED ON PLANS
- 2. INSTALL NEW EXPOSED INDUSTRIAL DUCTS AS NOTED ON PLANS

NO DIA.

**4735° GRILLE** @ 175 CFM