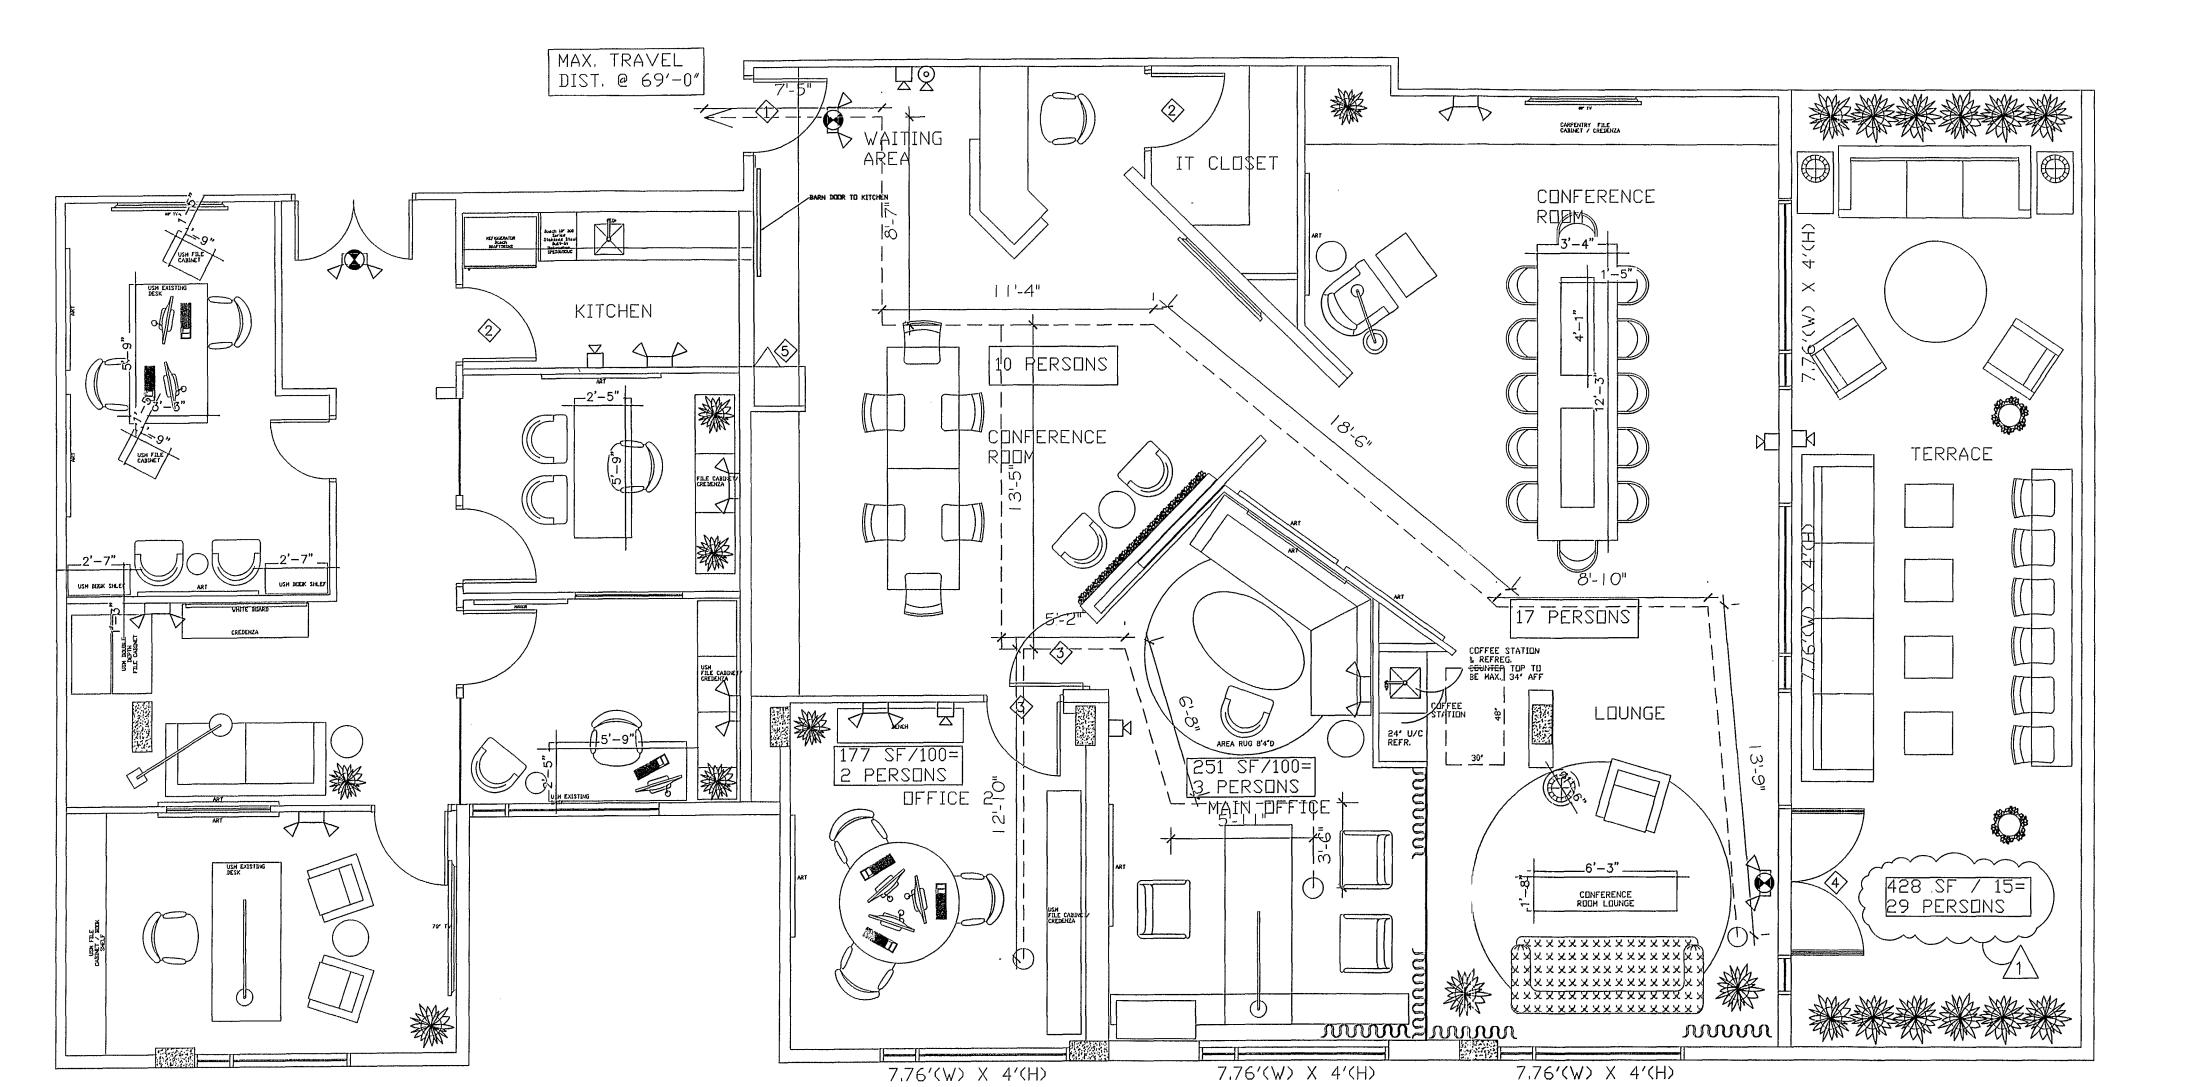

ALTERATION WORK AREA: LOBBY-----454 SF OFFICE 2-----169 SF MAIN OFFICE----250 SF CONFERENCE RM--692 SF OUTSIDE TERRACE-478 SF LOUNGE----75 SF TOTAL----2,118 SF

DOOR SCHEDULE DOOR NUMBER DESCRIPTION ALL HARDWARE SS

CLEARANCE

BUILDING ALTERATION: AS PER CHP. 8 6TH ED. FBC 2017 (EXSTG. BLDG.) 1. ALTERATION-LEVEL 2

428 SF / 15= 29 PERSONS

NOTE: NO FIRE ALARM PRESENT

AS PER FFPC 5TH ED., 101: SECT. 4.6.7.1 THE CLASSIFICATION OF THE REHABILITATION WORK SHALL BE: INTERIOR ALTERATION

PREVIOUS USE: OFFICE OCCUPANCY: GROUP B

CONSTRUCTION TYPE: III-B SPRINKLERED

7.76′(W) X 4′(H)

7.76′(W) X 4′(H)

MAX. OCCUPANCY: 32 PERSONS

IT CLOSET CONFERENCE 10 PERSONS "CONFERENCE NOT PART OF BERM LOUNGE

7.76′(W) X 4′(H)

FLOOR PLAN 1/4" = 1'-0"

N.T.S.

///////

12 FEB. 2019

REV. 5-1-19

A-1