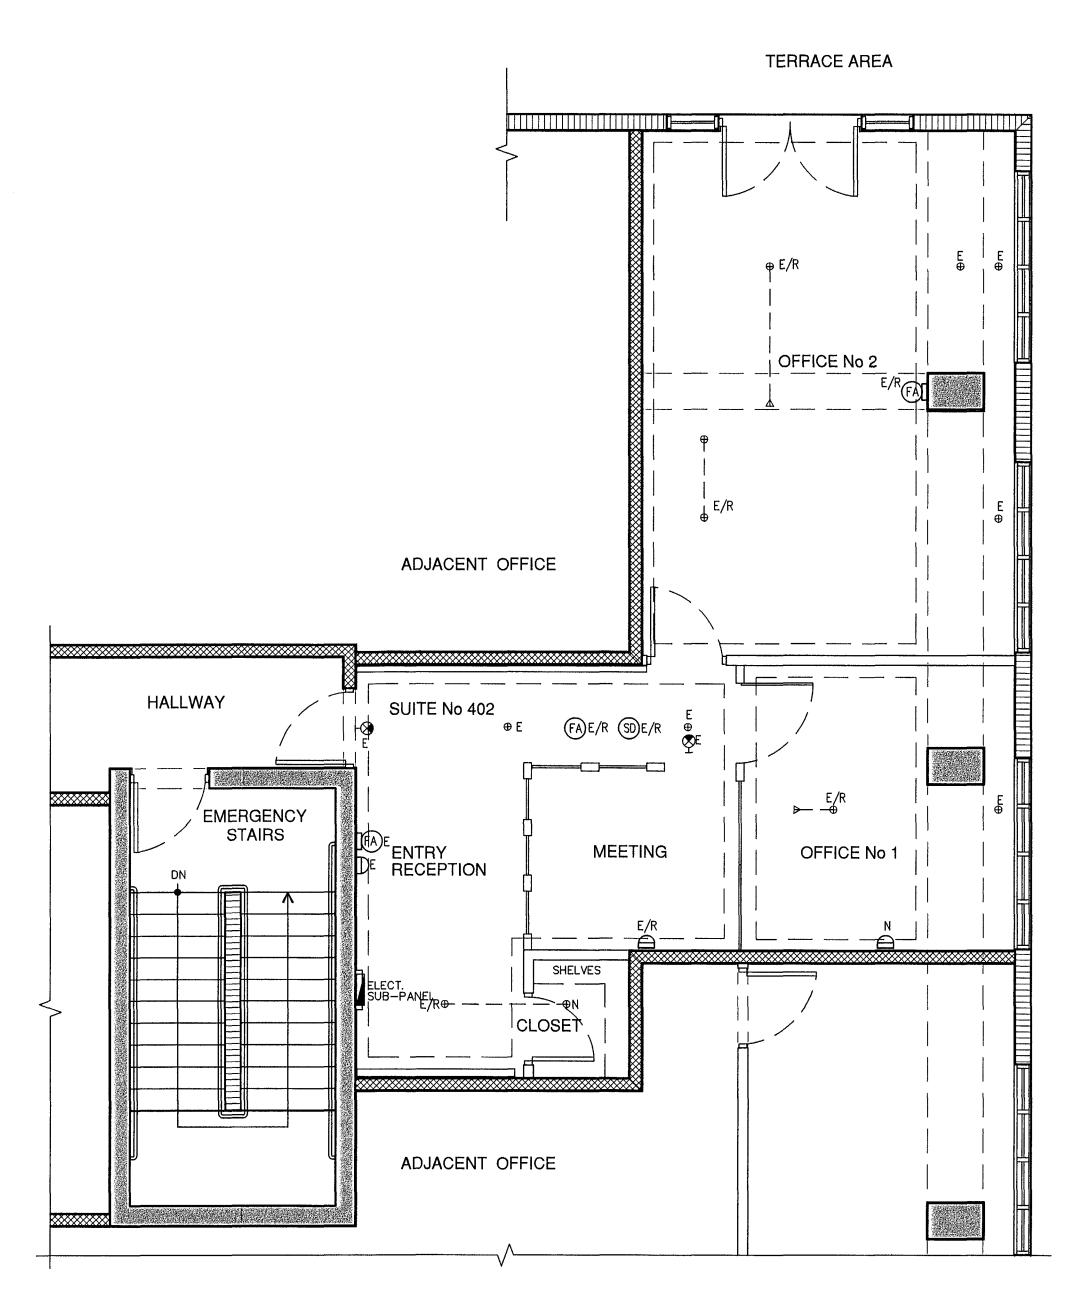

## FIRE SAFETY LEGEND

- EXIT SIGN
- EMERGENCY LIGHT

  W/BATTERY BACK-UP.
- EMERGENCY LIGHT / EXIT SIGN COMBO WITH BATTERY BACK-UP
- HORN / STROBE
- PS PULL STATION
- FIRE EXTINGUISHER MOUNTED @ 60"
  A.F.F. TO THE HANDLE
- N = NEW E = EXISTING

## NOTE:

1. EXIT SIGNS MUST BE ELECTRIC WITH BATTERY BACK-UP

2. EXIT SIGNS & EMERGENCY LIGHTS WITH BATTERY BACKUP RATED FOR 90 MIN.

## FIRE EXTINGUISHER NO

NOTE:

FIRE EXTINGUISHER SHALL HAVE A MIN. RATING 2A 20BC MOUNTED 48" A.F.F. TO TOP OF HANDLE, NOT EXCEED 50' TRAVEL DISTANCE. THEY WILL ALSO BE CURRENTLY TAGGED BY A LICENSED FIRE EQUIPMENT COMPANY.

AS PER CHAPTER 43 BUILDING REHABILITATION

ACCORDING TO FIRE PREVENTION CODE:

- COMMON PATH OF TRAVEL: 100 FEET

- MAX. TRAVEL DISTANCE: 300 FT.

- DEAD END: 50 FEET

#### FIRE RATING NOTE:

AND MEP PLANS.

AT EXISTING DEMISING WALLS SEAL TOP AND BOTTOM.
PROVIDE FIRE CAULK AT ALL EXISTING AND NEW
PENETRATIONS.
FOR FIRE PENETRATION DETAILS REFER TO SHEET A-

FIRE EXTINGUISHER NOTE: