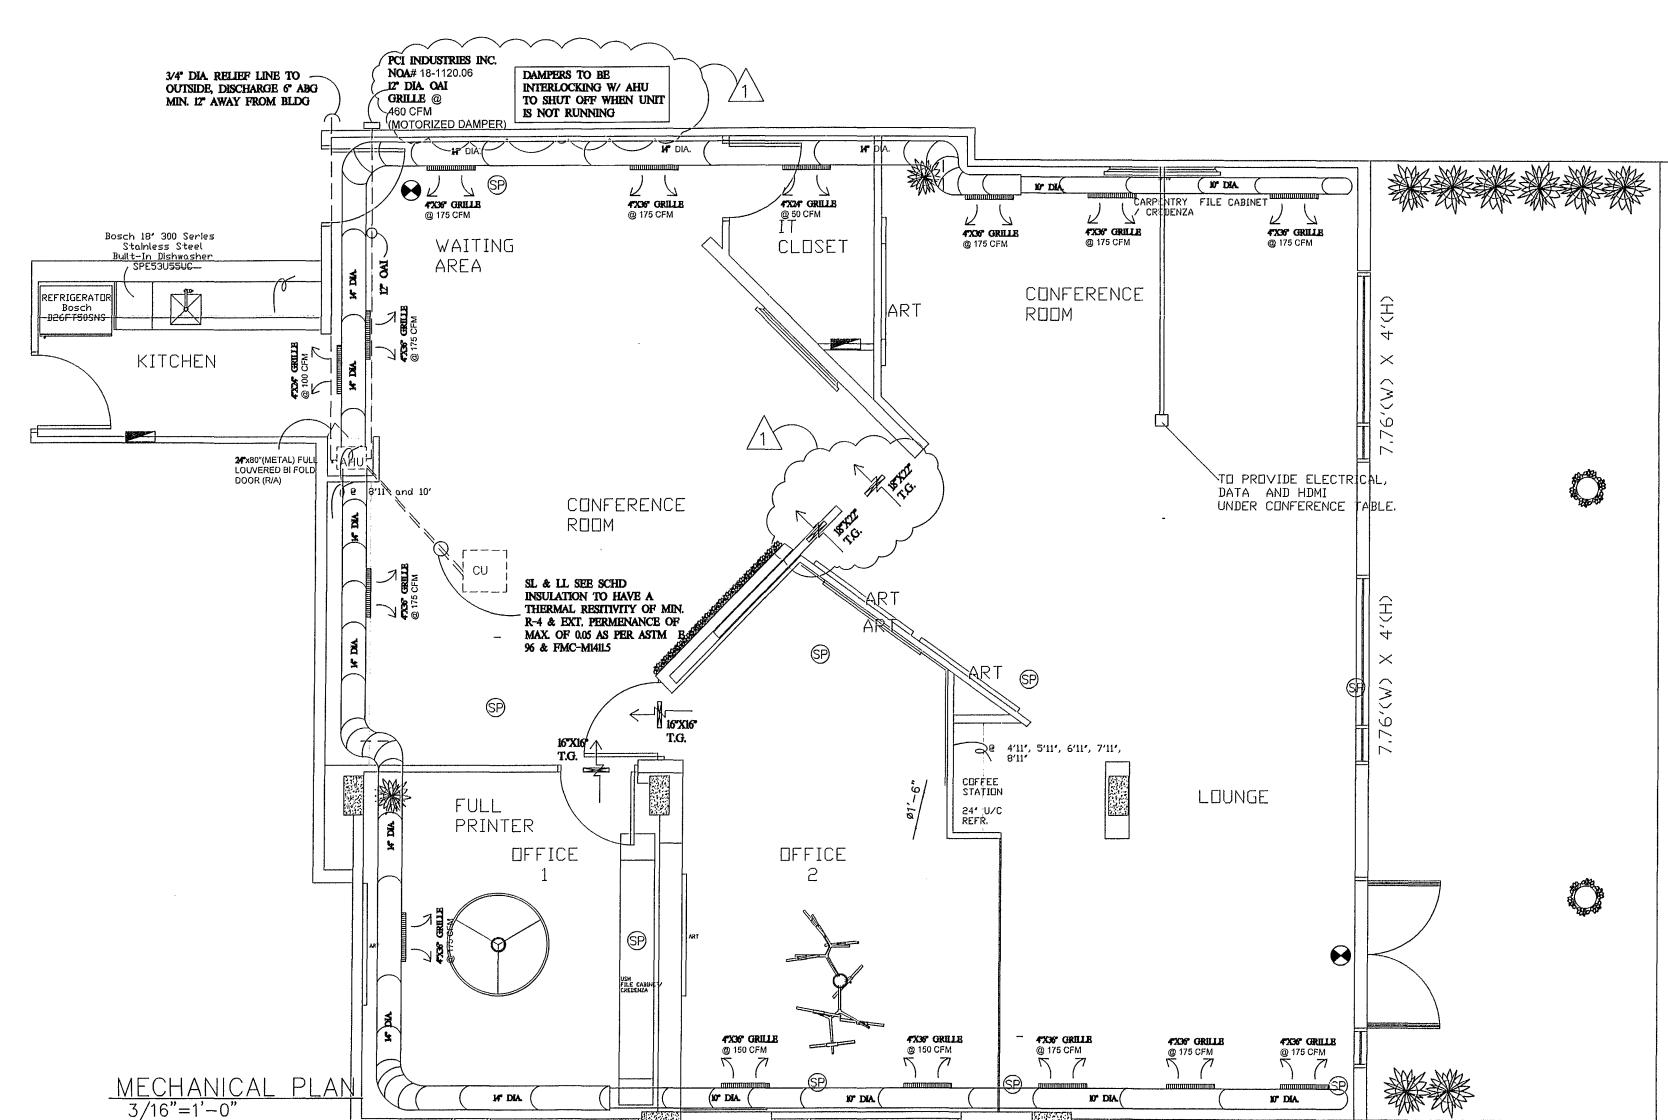

3/4" DIA. RELIEF LINE TO
OUTSIDE, DISCHARGE 6" ABG
MIN. 12" AWAY FROM BLDG

13. ALL WORK SHALL CONFORM WITH THE MECH. FLA. BLDG. CODE 2010 EDITION AND ALL OTHER APPLICABLE STATE AND LOCAL REGULATIONS AND ORDINANCES.

12" DIA. QAI GRILLE @ 460 CFM

> 700° GRILLE @ 175 CFM

47396 GRILLE @ 175 CFM

SL & LL SEE SCHD
INSULATION TO HAVE A
THERMAL RESITIVITY OF MIN.
R-4 & EXT. PERMENANCE OF
MAX. OF 0.05 AS PER ASTM E
96 & FMC-MI4IL5

FX24 GRILLE

**4'X36' GRILLE** @ 150 CFM

(10° DIA. (

| OUTSIDE AIR SCHEDULE |                |        |                           |                |              |  |  |  |  |
|----------------------|----------------|--------|---------------------------|----------------|--------------|--|--|--|--|
| UNIT                 | AREA<br>SERVED | PEOPLE | Vbz=RpPz+RaAz             | O/A DESING CFM | O/A SUP. CFM |  |  |  |  |
| AHU                  | OFFICES        | 32     | 7.5X32+0.12X1,776<br>=453 | 453            | 460          |  |  |  |  |
|                      |                |        |                           |                |              |  |  |  |  |
|                      |                |        |                           |                |              |  |  |  |  |

TOTAL-460

THE ABOVE O/A SCHEDULE IS IN ACCORDANCE W/ OUTDOOR AIR REQUIREMENTS FOR VENTILATION TABLE 403.3 OF THE 6TH ED. FBC 2017 FBC MECHANICAL CODE, FBC 2017

4736 GRILLE @ 175 CFM

A.H. UNIT MOUNTING DETAIL

COFFEE STATION 24' U/C REFR.

**4736 GRILLE** @ 150 CFM

10" DIA.

COND. UNIT SUPPORT DET.

- 1. INSTALL NEW A/C SYSTEM AS NOTED ON PLANS
- 2. INSTALL NEW EXPOSED INDUSTRIAL DUCTS AS NOTED ON PLANS

NO DIA.

**4735° GRILLE** @ 175 CFM

PREVIOUS USE: OFFICE OCCUPANCY: GROUP B

CONSTRUCTION TYPE: III-B SPRINKLERED

7.76′(W) X 4′(H)

7.76′(W) X 4′(H)

MAX. OCCUPANCY: 32 PERSONS

IT CLOSET CONFERENCE 10 PERSONS "CONFERENCE NOT PART OF BERM LOUNGE