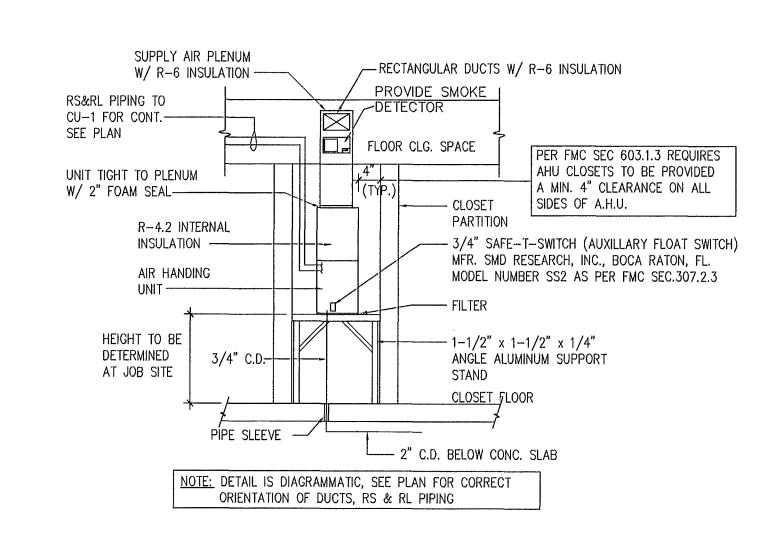

101AL-460

THE ABOVE O/A SCHEDULE IS IN ACCORDANCE W/ OUTDOOR AIR REQUIREMENTS FOR VENTILATION TABLE 403.3 OF THE 6TH ED. FBC 2017 FBC MECHANICAL CODE, FBC 2017

A.H. UNIT MOUNTING DETAIL

WIRING OF AHU SHUTDOWN

XFMR

1 1/2",26 GAGE HANGER BAND CLAMP WITH BAND STRAP 11/2" HANGER BAND CLAMP WITH WIRE IS OPTIONAL EXPOSED (METAL) INDUSTRIAL ROUND DUCTS

DUCT SUPPORT DETAIL