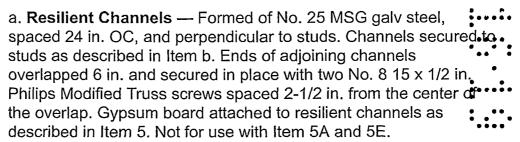

**PLITEQ INC** — Type GENIECLIP

- 7D. Steel Framing Members\* (Optional on one or both sides, not shown, for single or double layer systems) — Furring channels and Steel Framing Members as described below:
  - a. Furring Channels Formed of No. 25 MSG galv steel. Spaced 24 in. OC perpendicular to studs. Channels secured to studs as described in Item b. Ends of adjoining channels overlapped 6 in. and tied together with double strand of No. 18 AWG galvanized steel wire.. Gypsum board attached to furring channels as described in Item 6. Not for use with Item 5A.
  - b. Steel Framing Members\* Used to attach furring channels (Item 7Da) to studs. Clips spaced 48 in. OC., and secured to studs with 2 in. coarse drywall screw with 1 in. diam washer through the center hole. Furring channels are friction fitted into clips **STUDCO BUILDING SYSTEMS** — RESILMOUNT Sound Isolation Clips - Type A237 or A237R
- 7E. Steel Framing Members\* (Optional on one or both sides, not shown, for single or double layer systems) — Furring channels and Steel Framing Members as described below:
  - a. Furring Channels Formed of No. 25 MSG galv steel. Spaced 24 in. OC perpendicular to studs. Channels secured to stude as described in Item 7Eb. Ends of adjoining channels overlapped 6 in.

and tied together with double strand of No. 18 AWG galvanized steel wire.. Gypsum board attached to furring channels as described in Item 6. Not for use with Item 5A and 5E.

b. **Steel Framing Members\*** — Used to attach furring channels (Item 7Ea) to studs. Clips spaced 48 in. OC., and secured to studs with No. 8 x 2-1/2 in. coarse drywall screw through the center hole. Furring channels are friction fitted into clips. **REGUPOL AMERICA** — Type SonusClip