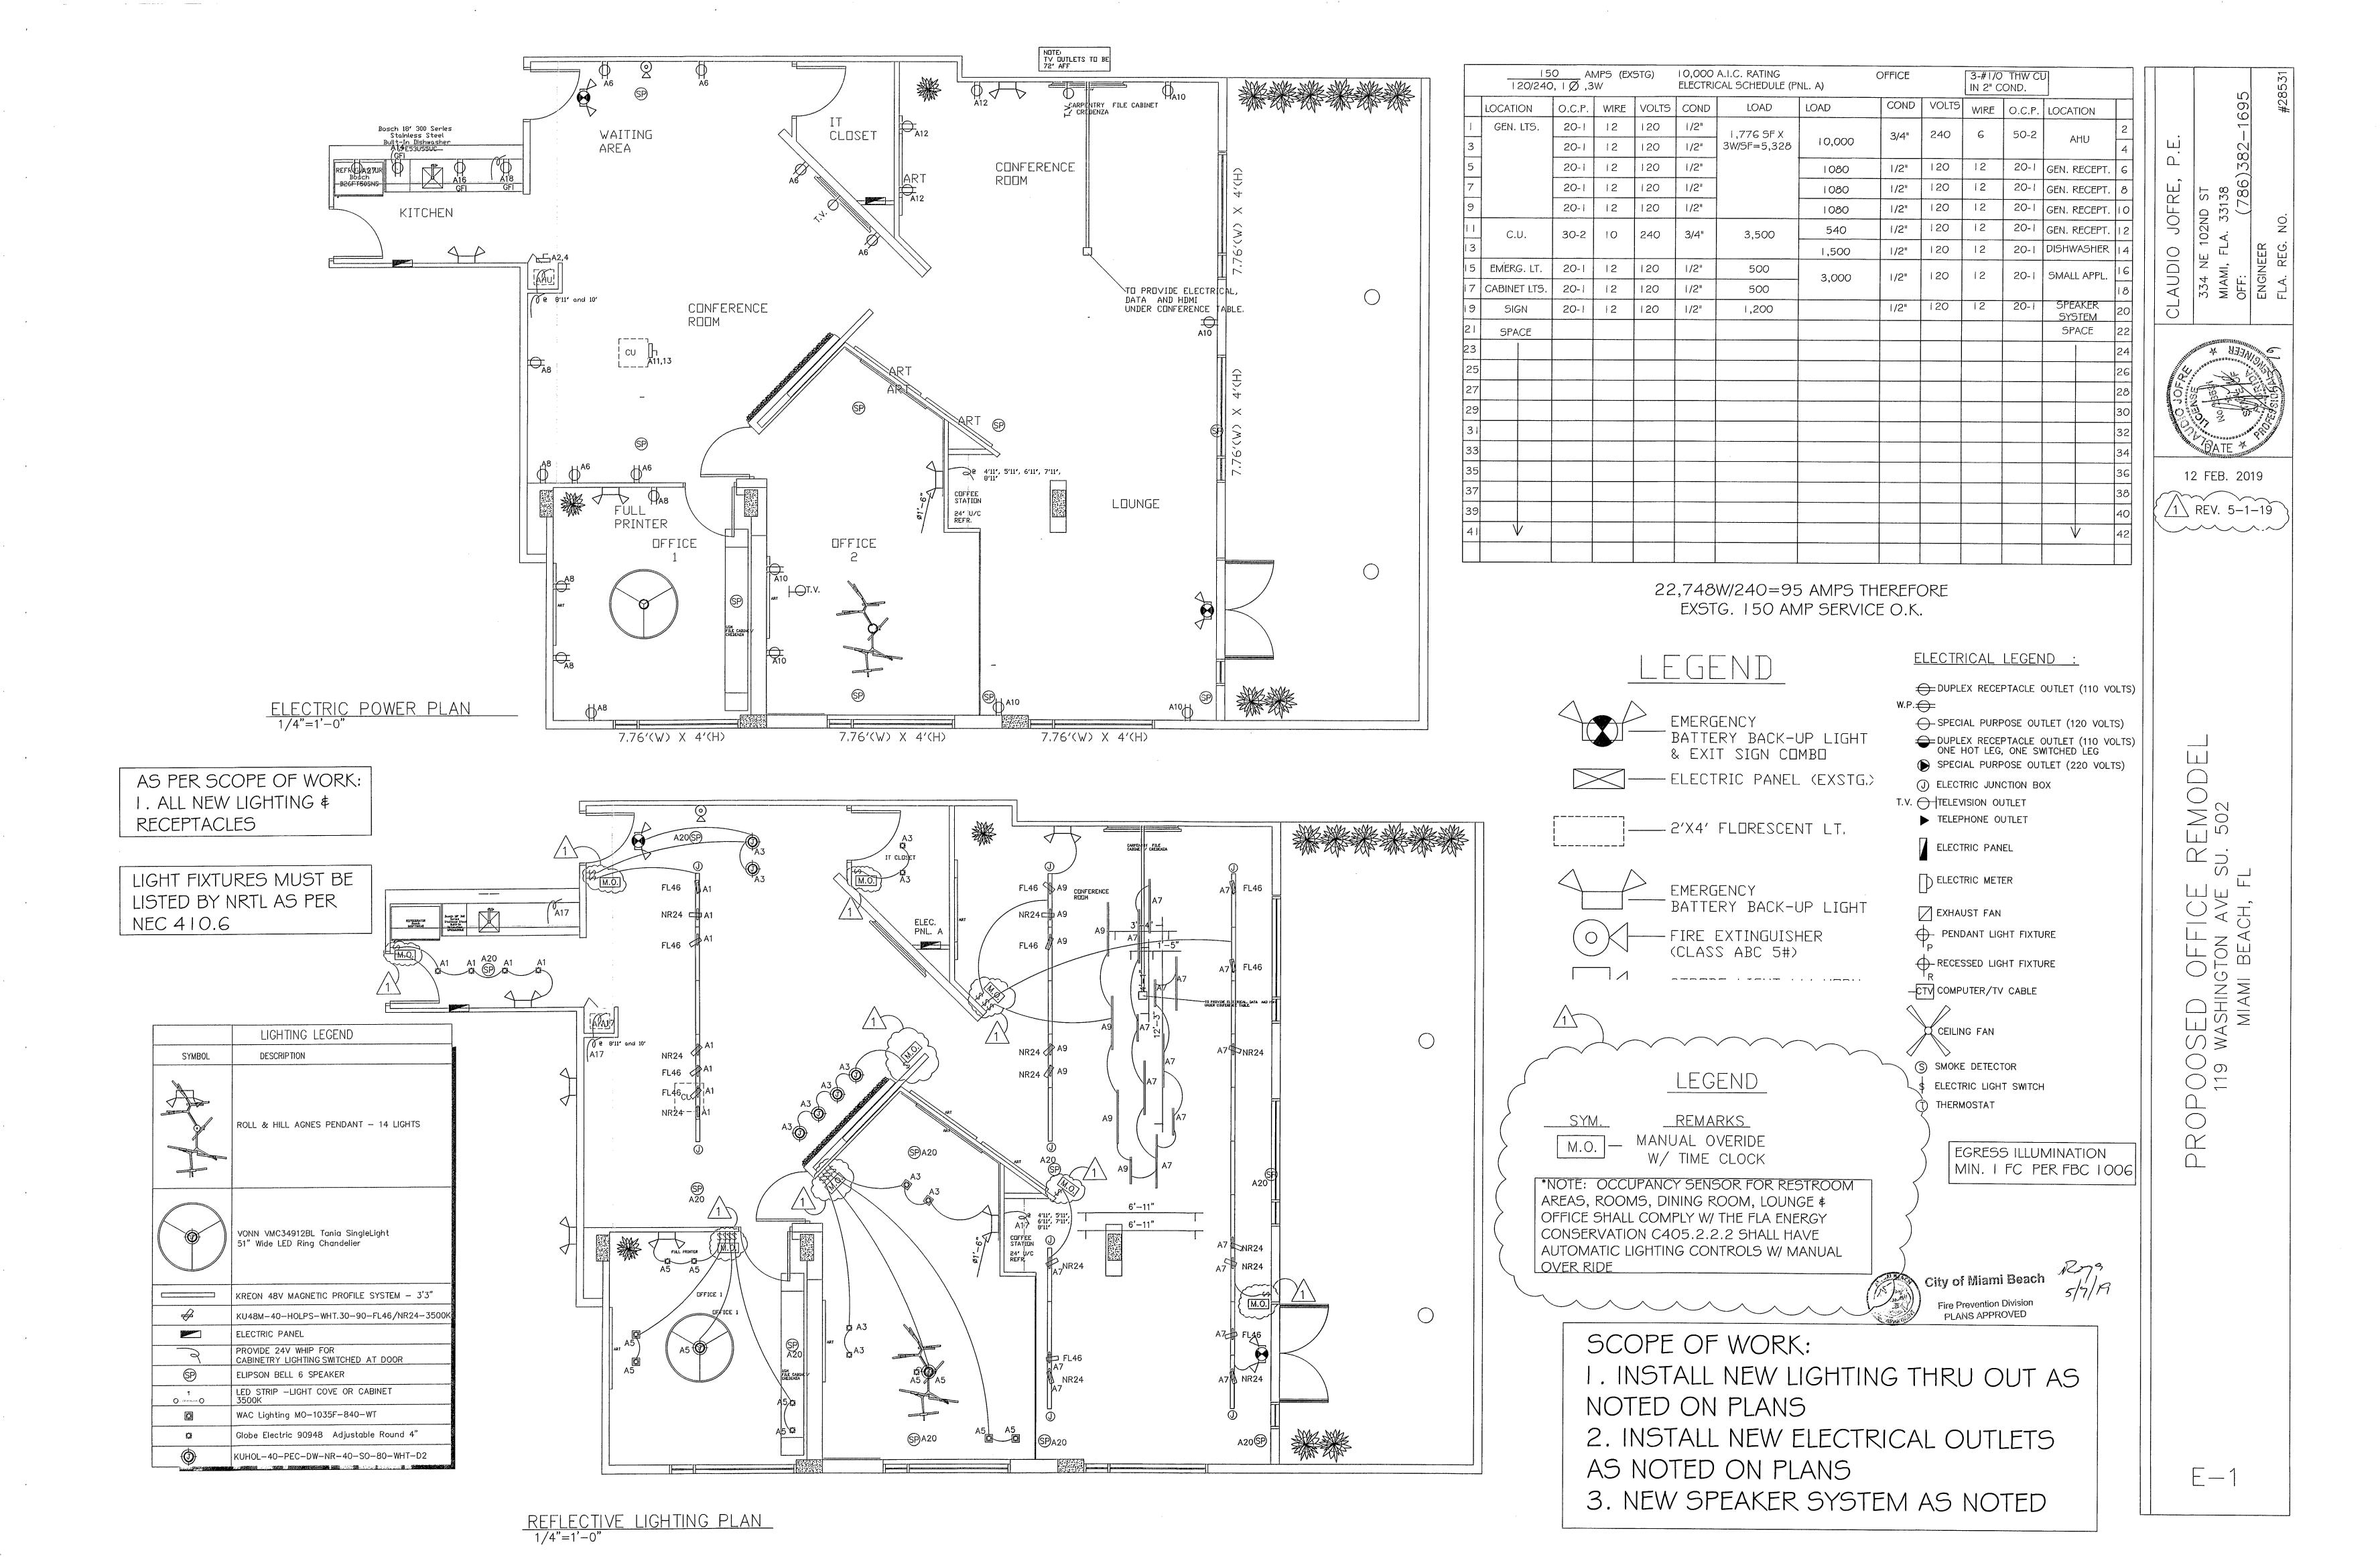

# ELECTRICAL NOTES

- 1. ALL ELECTRICAL WORK SHALL BE IN ACCORDANCE WITH THE NEC 2014 6TH ED. FBC 2017
- 2. CORDINATE ELECTRICAL SERVICE WITH FLORIDA POWER AND LIGHT COMPANY
- 3. ALL TELEPHONE RELATED EQUIPMENT PER TELEPHONE COMPANY SPECIFICATIONS
- 4. ELECTRICAL INSTALLATION DESIGN OF THIS PLAN IS IN COMPLIANCE AS SET FORTH BY THE STATE OF FLORIDA STATUTES MODEL ENERGY EFFICIENCY CODES.
- 5. THE CONTRACTOR WILL EXAMINE THE JOB SITE AND DETERMINE FOR HIMSELF PRIOR TO SUBMISSION OF BID, EXISTING CONDITIONS.
- 6. ALL ELECTRICAL WORK SHALL BE PERFORMED BY A LICENSED ELECTICAL CONTRACTOR. IT WILL BE HIS RESPONSABILITY TO SECURE AND PAY FOR ANY PERMITS, CERTIFICATES OF INSPECTION, ETC
- 7. SUBSTITUTE MATERIALS, EQUIPMENT OR METHODS SHALL NOT BE MADE WITHOUT APPROVAL OF THE ENGINEER. IF THE USE OF A SUBSTITUTE IS REQUIRED

# LIGHTING NOTES

- EGRESS ILLUMINATION MIN. IFC PER FBC 1006

5- INTERNAL ILUMINATED EXIT SIGNS SHALL NOT EXCEED SWATTS PER SIDE (FACE) EC C405.4

- LIGHTING SHALL COMPLY W/FBC 505..1 NEC 410-16 .75% OF THE FIXTURES SHALL BE ENERGY EFFICIENT

ALL ELECTRICAL WORK SHALL BE IN ACCORDANCE W/NEC 2014 & SFBC 2017 (6TH EDITION).

EGRESS ILLUMINATION IFC (FBC 1008) DESIGN COMPLIES W/FBC CE405.1 FOR ILLUMINATION. **ELECTRICAL LEGEND** 

20 A., 120., V., DUPLEX RECEPTACLE, GROUNDING TYPE, U.O.N. MOUNTED 18" A.F.F. OR

AS DIRECTED BY ARCHITECT. ⊕ 20A, QDUPLEX RECEPTACLE @ 18" AFF. WALL /PEDESTAL MOUNTED LIGHT.

INSTALL POWER AND DATA FOR 5 WORKSTATIONS.

c = ABOVE COUNTER.

VP = VAPOR PROOF.

TEL/DATA COMBO

**DATA** 

WP = WEATHER PROOF.

WR = WEATHER RESISTANT.

20A, 120V GFI DUPLEX RECEPTACLE. ELECTRIC PANEL.

\$ LIGHTING SWITCH @ 48" AFF. 3-WAY LIGHTING SWITCH @ 48" AFF.

EXIT LIGHT W/BATTERY BACK UP AND ONNECTED AHEAD OF ANY SWITCH.

S SWITCH WITH OCCUPANCY SENSOR.

EXIT/EMERGENCY LIGHT W/BATTERY BACK UP AND CONNECTED AHEAD OF

2. EXISTING LIGHTING TO REMAIN.

RECESSED CEILING MOUNTED FIXTURE. TELEPHONE OUTLET/INTERNET JACK

150A MLO 120/208 PANEL "A" FLUSH MTD 3PH.4W BRANCH CIRCUITS TOTAL BREAKER CKT CKT BREAKER TOTAL WIRE AND CONDUIT LOCATION LOCATION TRIP NO. NO. TRIP 1,000 | 1P-20 | 1 | 2 | 1P-20 | 1,500 | #12-1/2"C RECEPTACLE LIGHTS #12--1/2"C #12-1/2"C | 1,000 | 1P-20 | 3 | 4 | RECEPTACLE LIGHTS RECEPTACLE 1,500 | 1P-20 | 5 | 6 | REFRIGERATOR RECEPTACLE CONVENIENCE OUTLET #12-1/2"C 1,500 | 1P-20 | 7 | 8 #12-1/2"C | 1,500 | 1P-20 | 9 | 10 | FLOOR BOX DISWASHER FLOOR BOX 1,500 | 1P-20 | 11 | 12 | 2 #8 -3/4"C | 3,500 | 3P-50 | 13 | 14 | 2P-30 | 1,500 | 2 #10 -1/2"C TANKLESS WATER HEATE AC 1.500 | 15 | 16 | SPACE 3,500 17 | 18 | 2 #8 -3/4"C | 3,500 | 3P-50 | 19 | 20 | IT PANEL 3,500 23 24 SPACE 25 | 26 27 28 29 30 29,000 TOTAL= 39,500 (110A) SUBTOTAL SUBTOTAL