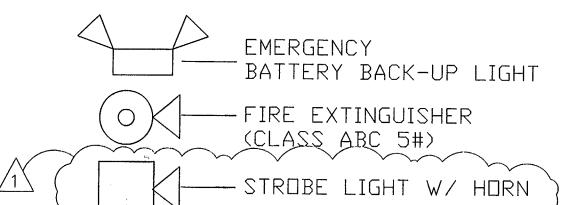

( ) - TO INSTALL NEW SUSPENDED LIGHTING AS PER DESIGN TBD

LEGEND TO DEMOLISH TO REMAIN

DEMO. PLAN

1/4" = 1'-0"

D-1

00119

12 FEB. 2019

BATTERY BACK-UP LIGHT & EXIT SIGN COMBO

CHARLES

DATE

12 FEB. 2019

1 REV. 5-1-19

7.76′(W) X 4′(H)

7.76′(W) X 4′(H)

EMERGENCY BATTERY BACK-UP LIGHT & EXIT SIGN COMBO --- ELECTRIC PANEL (EXSTG.)

\_\_\_\_\_ 2'X4' FLORESCENT LT.

EMERGENCY BATTERY BACK-UP LIGHT — FIRE EXTINGUISHER (CLASS ABC 5#)

- STROBE LIGHT W/ HORN