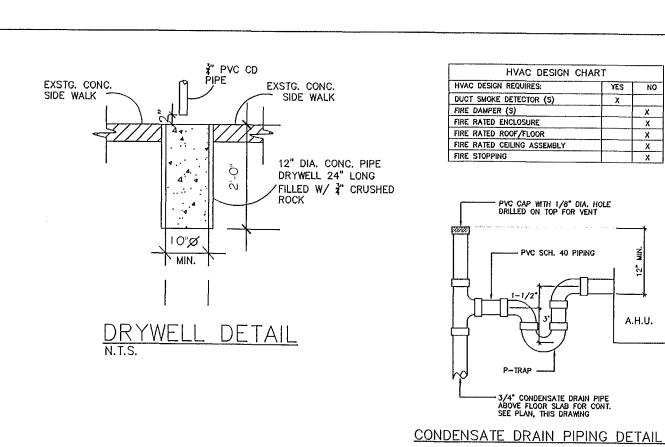

#### 10. TESTING:

- A. ALL REFRIGERANT HIGH SIDE PIPING TO BE 300 PSIG. LOW SIDE TO 150 PSIG. AFTER TESTING, EVACUATE SYSTEM TO 28% MERCURY GAUGE PRESSURE WITH VACUUM PUMP. HOLD FOR 25 HOURS WITH PUMP OFF. BREAK VACUUM WITH REFRIGERANT.
- B. BALANCE AIR SYSTEM TO DELIVER QUANTITIES AT EACH OUTLET WITHIN 5% USING A.A.B.C. PROCEDURES AND TESTS. SUBMIT AIR BALANCE TEST RESULTS FOR APPROVAL PRIOR TO FINAL
- 11. REFRIGERATION SUCTION PIPING SHALL BE INSULATED WITH 3/4" IN-COAFLEX. ARMAFLEX INSULATION MAY ONLY BE USED IN NON-PLENUM AREAS. FINISHED WHERE EXPOSED WITH 2 COATS OF WHITE LATEX PAINT AS PER MANUFACTURER'S INSTRUCTION.
- 12. ALL REFRIGERANT PIPING SHALL BE TYPE "K" HARD COPPER, TOGETHER WITH WROUGHT COPPER SOLDER FITTINGS. JOINTS SHALL BE MADE WITH SILVER SOLDER OR "SILFOS". ALL CONDENSATE DRAIN PIPING TO BE SCHEDULE 40 TYPE II HIGH IMPACT PVC WITH SLIP JOINT FITTING OF THE SAME MATERIALS WITH AN APPROVED SOLVENT INSTALLED IN A MANNER RECOMMENDED BY THE FITTING MANUFACTURER.
- 13. ALL WORK SHALL CONFORM WITH THE MECH. FLA. BLDG. CODE 6TH ED. FBC 2017

#### 10. TESTING:

- A. ALL REFRIGERANT HIGH SIDE PIPING TO BE 300 PSIG. LOW SIDE TO 150 PSIG. AFTER TESTING, EVACUATE SYSTEM TO 28% MERCURY GAUGE PRESSURE WITH VACUUM PUMP. HOLD FOR 25 HOURS WITH PUMP OFF. BREAK VACUUM WITH REFRIGERANT.
- B. BALANCE AIR SYSTEM TO DELIVER QUANTITIES AT EACH OUTLET WITHIN 5% USING A.A.B.C. PROCEDURES AND TESTS. SUBMIT AIR BALANCE TEST RESULTS FOR APPROVAL PRIOR TO FINAL INSPECTION
- 11. REFRIGERATION SUCTION PIPING SHALL BE INSULATED WITH 3/4" IN—
  COAFLEX. ARMAFLEX INSULATION MAY ONLY BE USED IN NON—PLENUM
  AREAS. FINISHED WHERE EXPOSED WITH 2 COATS OF WHITE LATEX PAINT
  AS PER MANUFACTURER'S INSTRUCTION.
- 12. ALL REFRIGERANT PIPING SHALL BE TYPE "K" HARD COPPER, TOGETHER WITH WROUGHT COPPER SOLDER FITTINGS. JOINTS SHALL BE MADE WITH SILVER SOLDER OR "SILFOS". ALL CONDENSATE DRAIN PIPING TO BE SCHEDULE 40 TYPE II HIGH IMPACT PVC WITH SLIP JOINT FITTING OF THE SAME MATERIALS WITH AN APPROVED SOLVENT INSTALLED IN A MANNER RECOMMENDED BY THE FITTING MANUFACTURER.

3/4" DIA. RELIEF LINE TO
OUTSIDE, DISCHARGE 6" ABG
MIN. 12" AWAY FROM BLDG

13. ALL WORK SHALL CONFORM WITH THE MECH. FLA. BLDG. CODE 2010 EDITION AND ALL OTHER APPLICABLE STATE AND LOCAL REGULATIONS AND ORDINANCES.