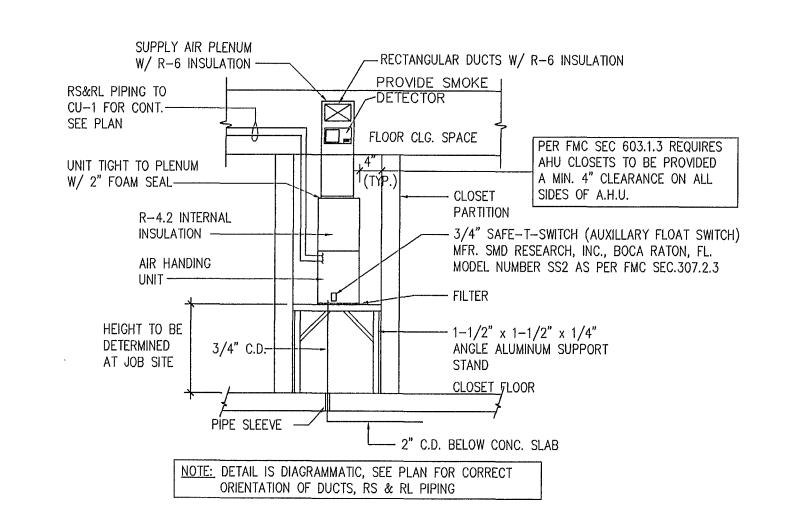

101AL-460

THE ABOVE O/A SCHEDULE IS IN ACCORDANCE W/ OUTDOOR AIR REQUIREMENTS FOR VENTILATION TABLE 403.3 OF THE 6TH ED. FBC 2017 FBC MECHANICAL CODE, FBC 2017

A.H. UNIT MOUNTING DETAIL

WIRING OF AHU SHUTDOWN

TOTAL-460

THE ABOVE O/A SCHEDULE IS IN ACCORDANCE W/ OUTDOOR AIR REQUIREMENTS FOR VENTILATION TABLE 403.3 OF THE 6TH ED. FBC 2017 FBC MECHANICAL CODE, FBC 2017

4736 GRILLE @ 175 CFM

A.H. UNIT MOUNTING DETAIL