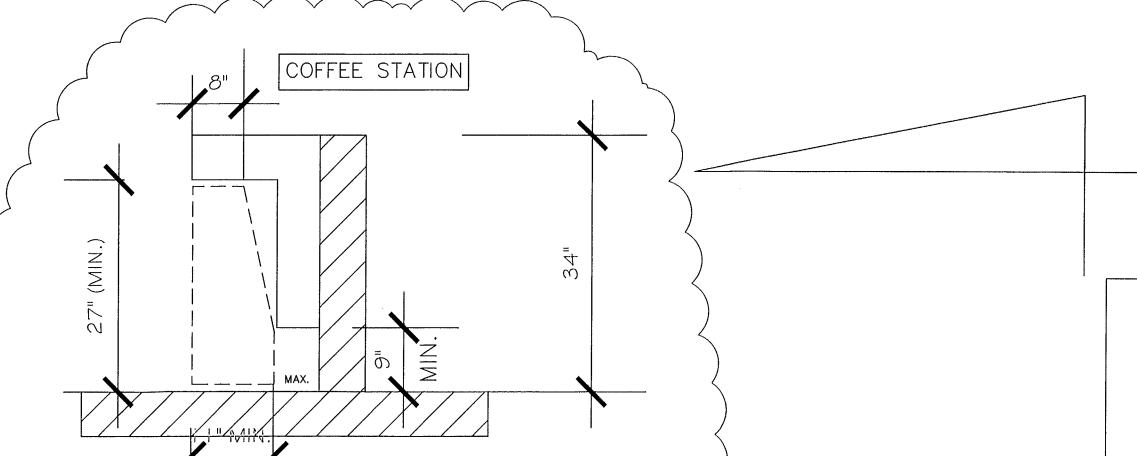

COFFEE STATION 24' U/C REFR.

**4736 GRILLE** @ 150 CFM

10" DIA.

COND. UNIT SUPPORT DET.

- 1. INSTALL NEW A/C SYSTEM AS NOTED ON PLANS
- 2. INSTALL NEW EXPOSED INDUSTRIAL DUCTS AS NOTED ON PLANS

NO DIA.

**4735° GRILLE** @ 175 CFM