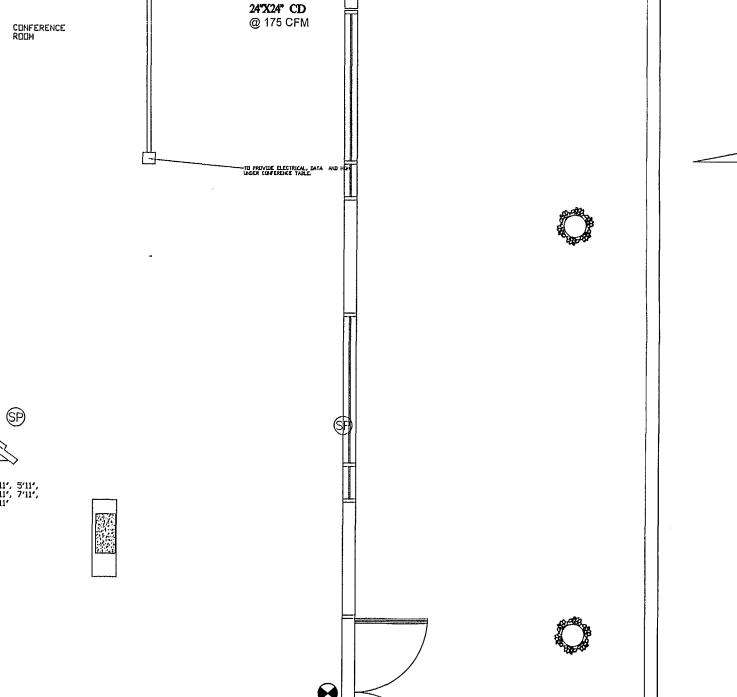

12" DIA. QAI GRILLE @ 460 CFM

> 700° GRILLE @ 175 CFM

47396 GRILLE @ 175 CFM

SL & LL SEE SCHD
INSULATION TO HAVE A
THERMAL RESITIVITY OF MIN.
R-4 & EXT. PERMENANCE OF
MAX. OF 0.05 AS PER ASTM E
96 & FMC-MI4IL5

FX24 GRILLE

**4'X36' GRILLE** @ 150 CFM

(10° DIA. (

| OUTSIDE AIR SCHEDULE |                |        |                           |                |              |  |  |  |  |
|----------------------|----------------|--------|---------------------------|----------------|--------------|--|--|--|--|
| UNIT                 | AREA<br>SERVED | PEOPLE | Vbz=RpPz+RaAz             | O/A DESING CFM | O/A SUP. CFM |  |  |  |  |
| AHU                  | OFFICES        | 32     | 7.5X32+0.12X1,776<br>=453 | 453            | 460          |  |  |  |  |
|                      |                |        |                           |                |              |  |  |  |  |
|                      |                |        |                           |                |              |  |  |  |  |

TOTAL-460

THE ABOVE O/A SCHEDULE IS IN ACCORDANCE W/ OUTDOOR AIR REQUIREMENTS FOR VENTILATION TABLE 403.3 OF THE 6TH ED. FBC 2017 FBC MECHANICAL CODE, FBC 2017

4736 GRILLE @ 175 CFM

A.H. UNIT MOUNTING DETAIL

COFFEE STATION 24' U/C REFR.

**4736 GRILLE** @ 150 CFM

10" DIA.

COND. UNIT SUPPORT DET.

- 1. INSTALL NEW A/C SYSTEM AS NOTED ON PLANS
- 2. INSTALL NEW EXPOSED INDUSTRIAL DUCTS AS NOTED ON PLANS

NO DIA.

**4735° GRILLE** @ 175 CFM