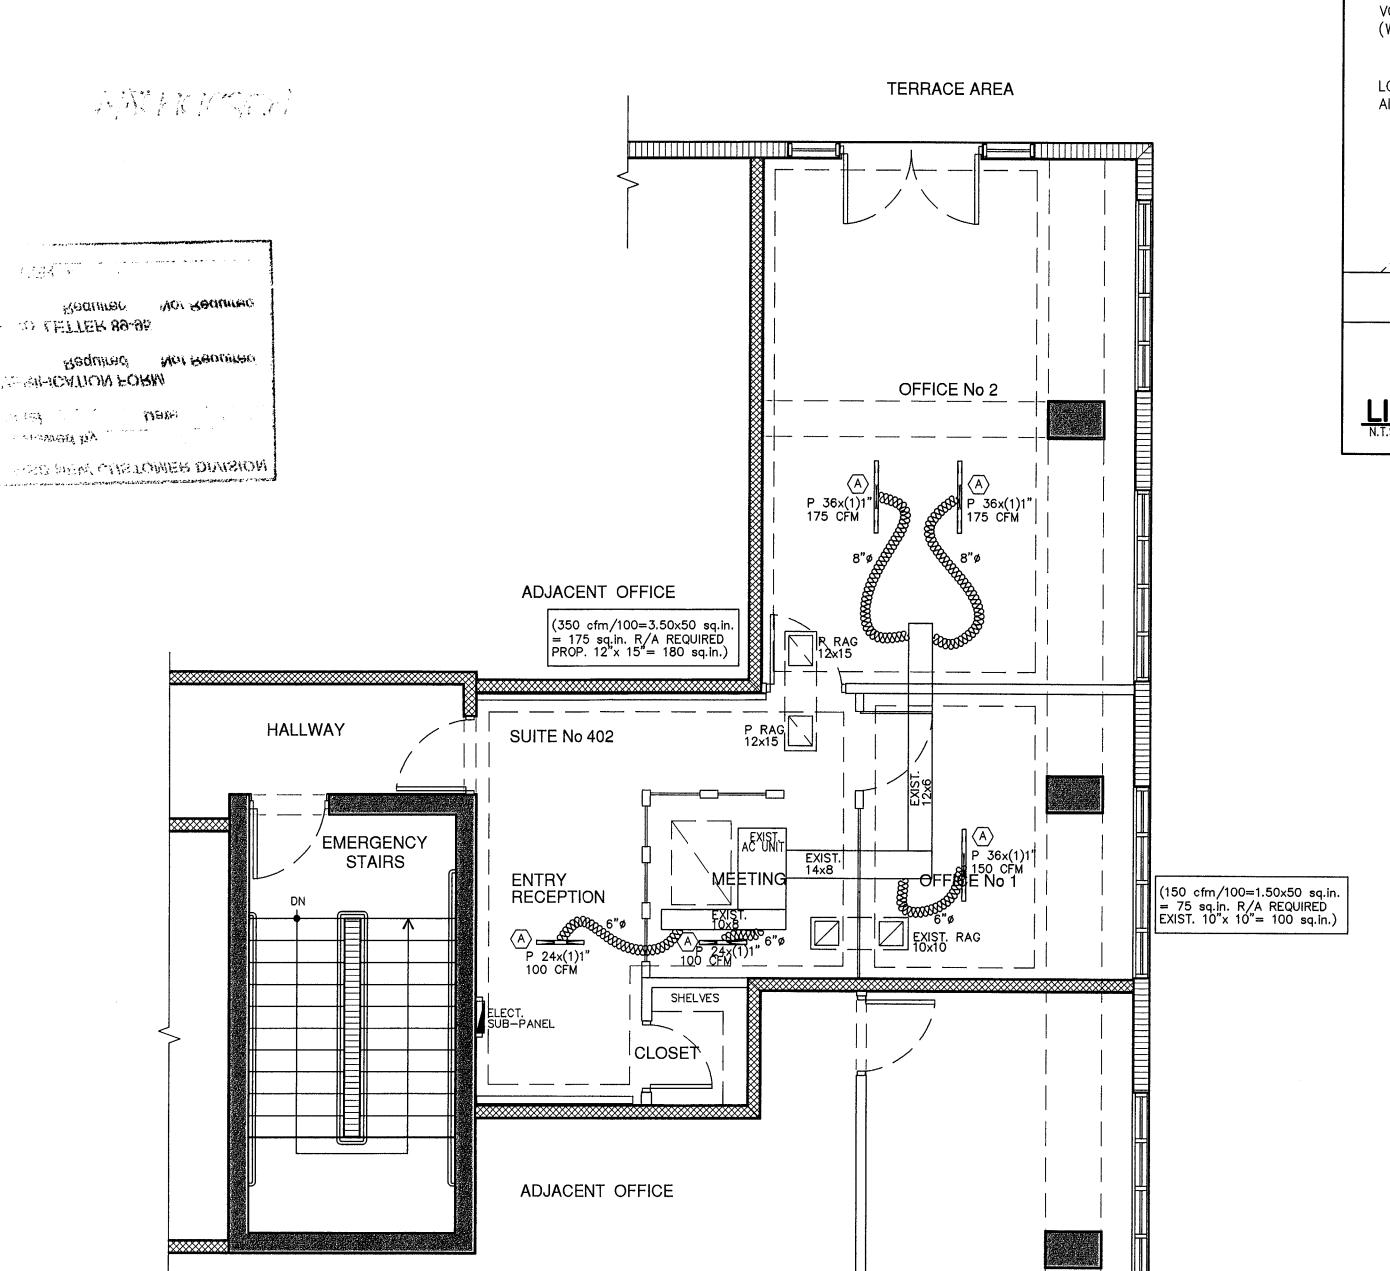

7.76′(W) X 4′(H)

|      | OUTSIDE AIR SCHEDULE |        |                           |                |              |  |  |  |  |  |  |
|------|----------------------|--------|---------------------------|----------------|--------------|--|--|--|--|--|--|
| UNIT | AREA<br>SERVED       | PEOPLE | '                         | O/A DESING CFM | O/A SUP. CFM |  |  |  |  |  |  |
| AHU  | OFFICES              | 32     | 7.5X32+0.12X1,776<br>=453 | 453            | 460          |  |  |  |  |  |  |
|      |                      |        |                           |                |              |  |  |  |  |  |  |
|      |                      |        |                           |                |              |  |  |  |  |  |  |
|      |                      |        |                           |                | TOTAL-460    |  |  |  |  |  |  |

101AL-460

THE ABOVE O/A SCHEDULE IS IN ACCORDANCE W/ OUTDOOR AIR REQUIREMENTS FOR VENTILATION TABLE 403.3 OF THE 6TH ED. FBC 2017 FBC MECHANICAL CODE, FBC 2017

A.H. UNIT MOUNTING DETAIL

WIRING OF AHU SHUTDOWN

12" DIA. QAI GRILLE @ 460 CFM

> 700° GRILLE @ 175 CFM

47396 GRILLE @ 175 CFM

SL & LL SEE SCHD
INSULATION TO HAVE A
THERMAL RESITIVITY OF MIN.
R-4 & EXT. PERMENANCE OF
MAX. OF 0.05 AS PER ASTM E
96 & FMC-MI4IL5

FX24 GRILLE

**4'X36' GRILLE** @ 150 CFM

(10° DIA. (

| OUTSIDE AIR SCHEDULE |                |        |                           |                |              |  |  |  |  |
|----------------------|----------------|--------|---------------------------|----------------|--------------|--|--|--|--|
| UNIT                 | AREA<br>SERVED | PEOPLE | Vbz=RpPz+RaAz             | O/A DESING CFM | O/A SUP. CFM |  |  |  |  |
| AHU                  | OFFICES        | 32     | 7.5X32+0.12X1,776<br>=453 | 453            | 460          |  |  |  |  |
|                      |                |        |                           |                |              |  |  |  |  |
|                      |                |        |                           |                |              |  |  |  |  |

TOTAL-460

THE ABOVE O/A SCHEDULE IS IN ACCORDANCE W/ OUTDOOR AIR REQUIREMENTS FOR VENTILATION TABLE 403.3 OF THE 6TH ED. FBC 2017 FBC MECHANICAL CODE, FBC 2017

4736 GRILLE @ 175 CFM

A.H. UNIT MOUNTING DETAIL

COFFEE STATION 24' U/C REFR.

**4736 GRILLE** @ 150 CFM

10" DIA.

COND. UNIT SUPPORT DET.

- 1. INSTALL NEW A/C SYSTEM AS NOTED ON PLANS
- 2. INSTALL NEW EXPOSED INDUSTRIAL DUCTS AS NOTED ON PLANS

NO DIA.

**4735° GRILLE** @ 175 CFM