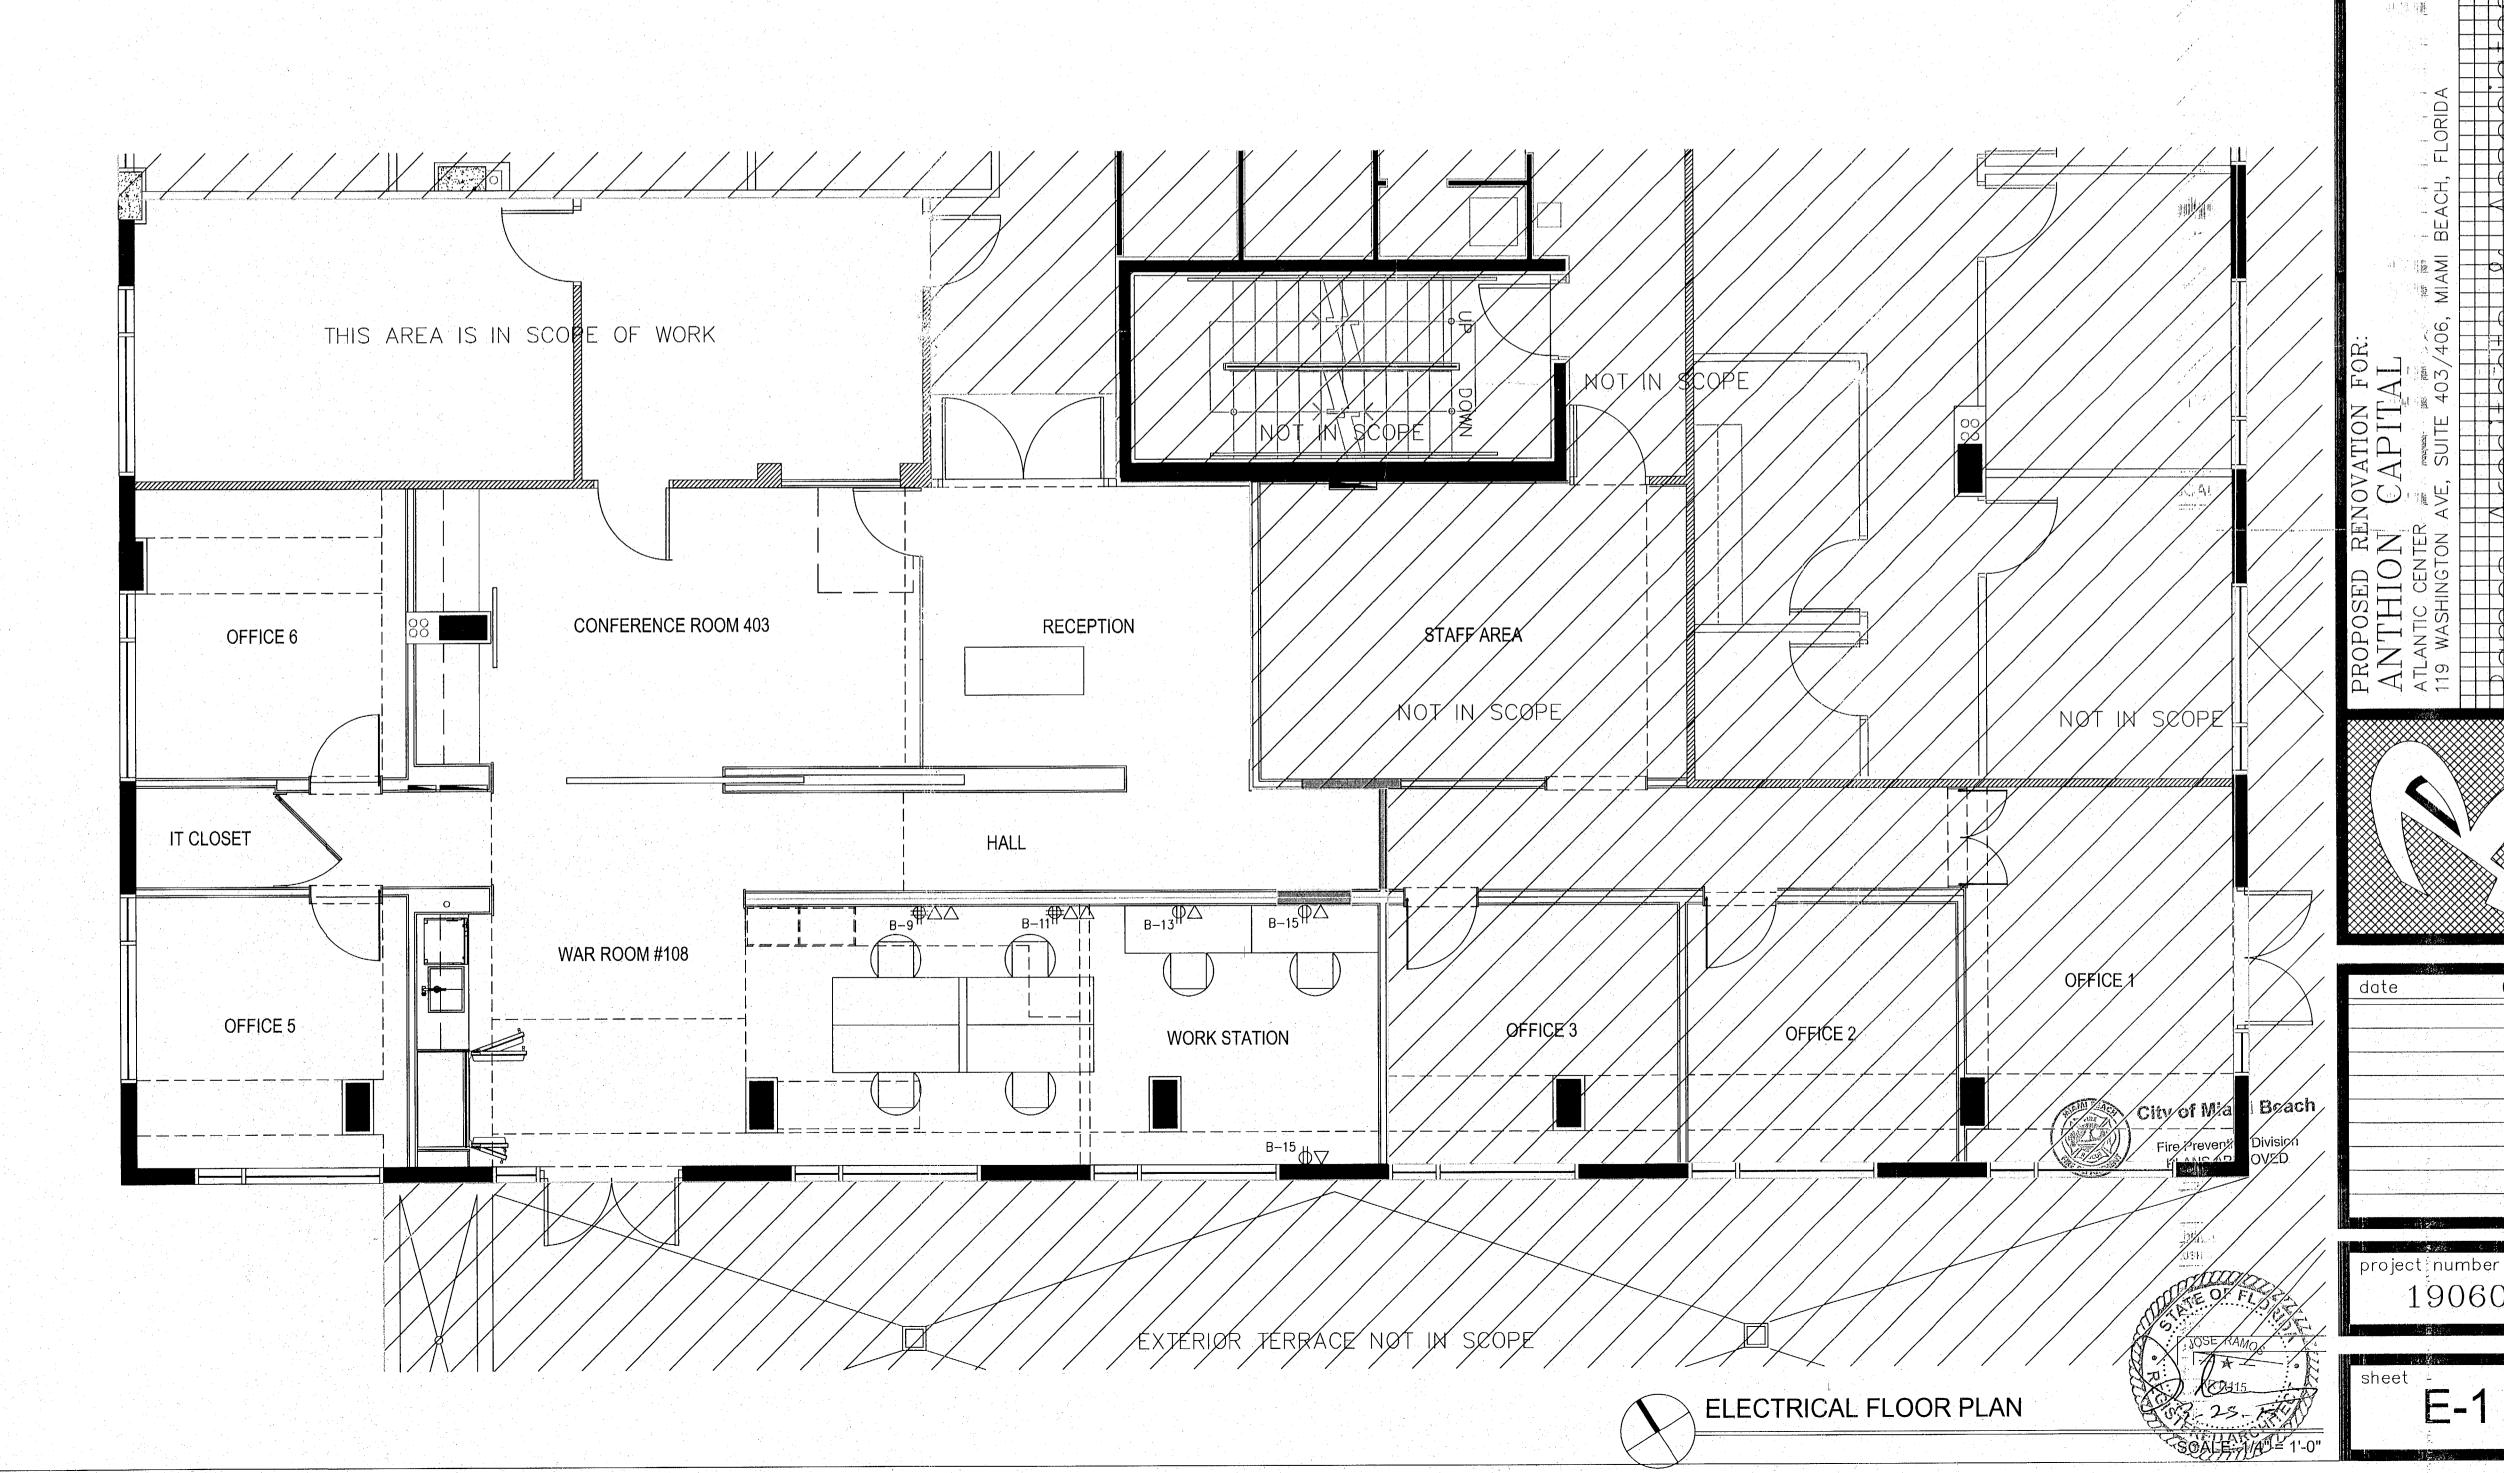

#### CONSTRUCTION TYPE II-B **GENERAL NOTES:** SCOPE OF WORK REMOVE PARTITION IN WAR ROOM #108 U419 1 HOUR STRUCTURAL FRAME: 920563 I. ALL NEW FINISHES SHALL BE MINIMUM CLASS "C" FLAME SPREAD PATCH CEILING, PATCH CARPET TILE AND PAINT SAME COLOR. UNDERSIDE OF EXISTING BEARING WALLS: NON-LOAD-BEARING STEEL STUDS, RC-1 CHANNEL INTERIOR PARTITION STC = 50 RAL-TL87-156 UNLESS NOTED. 2. INSTALL EXISTING GLASS DOOR INTO SUITE 403 (RE-PURPOSED GLASS 36" MEZZANINE STRUCTURE \*EXTERIOR... 2. ALL DIMENSIONS AND CONDITIONS TO BE FIELD VERIFIED BEFORE \*INTERIOR.... PROCEEDING WITH WORK. NONBEARING WALLS & PARTITIONS: PROVIDE 2 NEW QUAD-RECEPTACLES AND 7 NEW LOW VOLTAGE TELEPHONE 3. CONTRACTOR TO REPORT AND RECORD ANY EXISTING DAMAGE ....SEE TABLE 602. \*EXTERIOR... PRIOR TO CONSTRUCTION AND SHALL REPAIR ALL NEW DAMAGE LINES IN WAR ROOM # 108. NONBEARING WALLS & PARTITIONS: TO MATCH ADJOINING SURFACES. REPLACE ALL CARPETING IN SUITE 403 TO NEW CARPET TILE TO MATCH \*INTERIOR.... I. ALL DOORS SHALL BE PROPERLY CAULKED WITH AN APPROVED 24 in max. FLOOR CONSTRUCTION: EXISTING THROUGHOUT SUITE 406. CAULKING COMPOUND. \*INCLUDING SUPPORTING BEAM & JOIST... . NO REQ. 5. PAINT ALL WALLS CEILINGS AND MILLWORK. 5. CONTRACTOR SHALL COORDINATE AND VERIFY WITH OWNER ROOF CONSTRUCTION: TYPE AND KIND OF INTERIOR FINISHES DESIRED BY OWNER, NOT REMOVE EXISTING BUILT-IN FURNITURE IN WAR ROOM #108. \*INCLUDING SUPPORTING BEAM& JOIST... SPECIFIED. ALL NEW FINISHES SHALL BE MINIMUM CLASS "C" OCCUPANCY TYPE: B BUSINESS INSULATE AND SEAL EDGES OF NEW WALLS SEPARATING SUITE 406 FROM FLAME SPREAD UNLESS NOTED OTHERWISE. 6. CONTRACTOR TO NOTIFY OWNER IN ADVANCE OF ANY OCCUPANCY SEPARATION: 1 HF. FIRE RATED (EXISTING) NECESSARY POWER, WATER OR SEWER OUTAGES, AND SHALL 8. NO AC, NO PLUMBING, SEE ELECTRICAL PLAN FOR ELECTRICAL WORK. OCCUPANCY LOAD 1,454 SF / 100 = 14.54) 1 KEEP INCONVENIENCES TO A MINIMUM. FLAME SPREAD RATING CLASSIFICATION OF INT. FINISHES 9. ALL LIFE SAFETY DEVICES, (FIRE ALARM, FIRE SPRINKLERS, ETC.) EXISTING TO '. CONTRACTOR SHALL PROPERLY PATCH AND REPAIR ALL WORK 10. EGRESS CAPACITY COMPLIES WITH FBCB 107.3.5, & TABLE 1004.1.2. EXITS CLASS B DISTURBED BECAUSE OF THIS NEW WORK AND TO MATCH ALL ACCESS TO EXITS CLASS C ADJOINING WORK. U419 1-HR FIRE RATED INTERIOR PARTITION DETAIL 11. FLORIDA BUILDING CODE ACCESSIBILITY 2017, 6TH EDITION OTHER SPACES CLASS C 8. CONTRACTOR IS RESPONSIBLE FOR THE LEGAL REMOVAL OF ALL %" GYPSUM BOARD (TYPE "X") AS PER TABLE 803.9, FBC 2017, SIXTH ED. RUBBISH AND DEBRIS FROM THE PREMISES. KEEP PREMISES 12. FBCBE (EXISTING) 2017 CHAPTER 5. > ON EA. SIDE OF 25 GA. 3-5/8" NEAT AND CLEAN AT ALL TIMES. METAL STUDS @ 16" O.C. — 9. ALL MATERIALS AND WORKMANSHIP SHALL FOLLOW THE BUILDING STANDARDS. IN THE EVENT CONFLICTING INFORMATION FLORIDA BUILDING CODE: 2017, SIXTH ED. KEY NOTES: IS SHOWN OR DESCRIBED. THE ARCHITECT SHALL BE NOTIFIED METAL BASE SECURED TO — SO THAT A CLARIFICATION OF THE INTENT OF THESE PLANS MAY FIRE CODES IN EFFECT: 5/8" (TYPE "X") DRYWALL BE OBTAINED, PRIOR TO DOING THE WORK. THIS PLAN(S) SHALL COMPLY WITH ALL REQUIREMENTS FLOOR SLAB W/ 0.145" 2. 25 GA. 3 5/8" METAL STUDS @ 16" OC. MAX. DOING THE WORK. OF FLORIDA FIRE PREVENTION CODE 6th EDITION 2017. POWER DRIVEN FASTENERS N.F.P.A 101 (LIFE SAFETY CODE) 2015 EDITION, AND 3. GLASS FIBER AND MINERAL WOOL BATT INSULATION. @ 24" O.C. N.F.P.A 1 (UNIFORM FIRE CODE) 2015 EDITION. FINISHES NOTE: 4. RESILIENT CHANNEL WITH STC 50. WALL LEGEND: INTERIOR FINISHES SHALL COMPLY WITH MIN. FLAME SPREAD CLASSIFICATION PER FBC TABLE 803.9 NOTE: 4" CONTINUOUS BASE DEMO EXISTING PARTITIONS EXISTING 8" CMU WALL TO REMAIN NOTE: TOTALLING 89 S.F. TEXISTING GYPSUM BOARD PARTITION BUILDING HAVE SPRINKLERS AND FIRE ALARM SYSTEM EXISTING CONC. SLAB (NON-FIRE RATED) NEW 1-HR FIRE RATED APPLICABLE CODES GYPSUM BOARD PARTITION INTERIOR PARTITION DETAIL FLORIDA BUILDING CODE 2017, SIXTH ED. EXISTING. ALL DIMENSIONS TO BE FIELD FLORIDA BUILDING CODE 2017, SIXTH ED. BUILDING VERIFIED. SCALE: 3/8" = 1'-0" AREA OF WORK-THIS AREA IS IN SCOPE OF WORK - NEW CARPET TILE TO MATCH EXISTING -CONFERENCE ROOM 403 RECEPTION OFFICE 6 SEE NOTE 7 ABOVE EXISTING BUILT-IN TO BE REMOVED NEW PARTITION WALL TO MATCH EXISTING— IT CLOSET HALL WAR ROOM #108 5'-4" OFFICE 5 EXISTING FURNITURE TO BE REMOVED WORK STATION 03/15/19 REV.1 (CITY COMM.) 04/12/19 project number