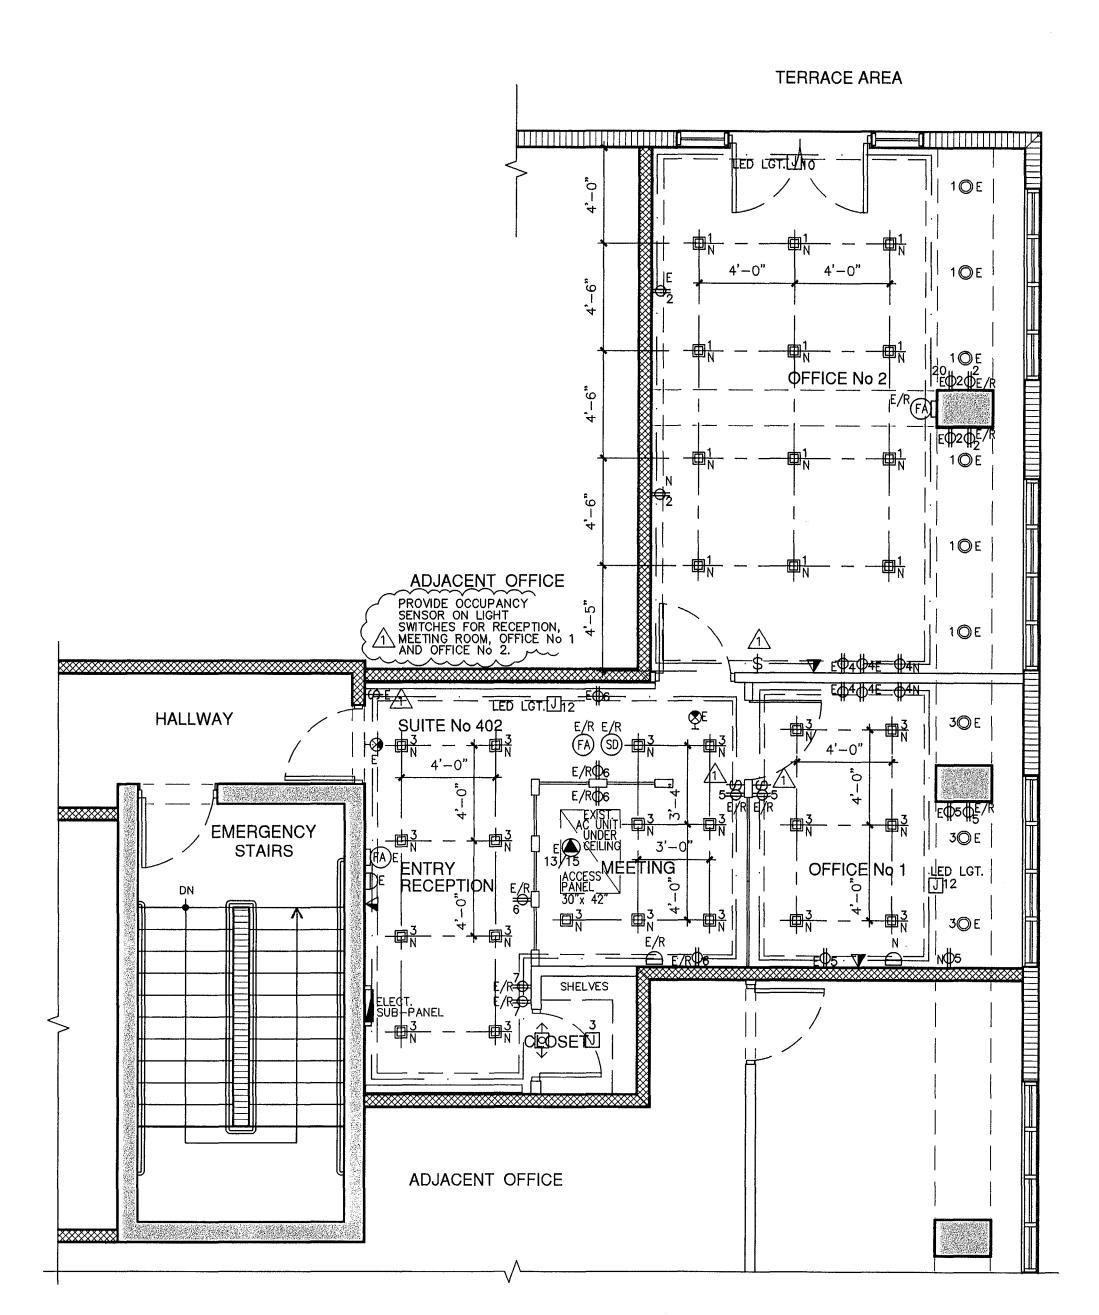

ALL ELECTRICAL WORK SHALL BE IN ACCORDANCE W/NEC 2014 & SFBC 2017 (6TH EDITION).

EGRESS ILLUMINATION IFC (FBC 1008) DESIGN COMPLIES W/FBC CE405.1 FOR ILLUMINATION. **ELECTRICAL LEGEND** 

20 A., 120., V., DUPLEX RECEPTACLE, GROUNDING TYPE, U.O.N. MOUNTED 18" A.F.F. OR

AS DIRECTED BY ARCHITECT. ⊕ 20A, QDUPLEX RECEPTACLE @ 18" AFF. WALL /PEDESTAL MOUNTED LIGHT.

INSTALL POWER AND DATA FOR 5 WORKSTATIONS.

c = ABOVE COUNTER.

VP = VAPOR PROOF.

TEL/DATA COMBO

**DATA** 

WP = WEATHER PROOF.

WR = WEATHER RESISTANT.

20A, 120V GFI DUPLEX RECEPTACLE. ELECTRIC PANEL.

\$ LIGHTING SWITCH @ 48" AFF. 3-WAY LIGHTING SWITCH @ 48" AFF.

EXIT LIGHT W/BATTERY BACK UP AND ONNECTED AHEAD OF ANY SWITCH.

S SWITCH WITH OCCUPANCY SENSOR.

EXIT/EMERGENCY LIGHT W/BATTERY BACK UP AND CONNECTED AHEAD OF

2. EXISTING LIGHTING TO REMAIN.

RECESSED CEILING MOUNTED FIXTURE. TELEPHONE OUTLET/INTERNET JACK

150A MLO 120/208 PANEL "A" FLUSH MTD 3PH.4W BRANCH CIRCUITS TOTAL BREAKER CKT CKT BREAKER TOTAL WIRE AND CONDUIT LOCATION LOCATION TRIP NO. NO. TRIP 1,000 | 1P-20 | 1 | 2 | 1P-20 | 1,500 | #12-1/2"C RECEPTACLE LIGHTS #12--1/2"C #12-1/2"C | 1,000 | 1P-20 | 3 | 4 | RECEPTACLE LIGHTS RECEPTACLE 1,500 | 1P-20 | 5 | 6 | REFRIGERATOR RECEPTACLE CONVENIENCE OUTLET #12-1/2"C 1,500 | 1P-20 | 7 | 8 #12-1/2"C | 1,500 | 1P-20 | 9 | 10 | FLOOR BOX DISWASHER FLOOR BOX 1,500 | 1P-20 | 11 | 12 | 2 #8 -3/4"C | 3,500 | 3P-50 | 13 | 14 | 2P-30 | 1,500 | 2 #10 -1/2"C TANKLESS WATER HEATE AC 1.500 | 15 | 16 | SPACE 3,500 17 | 18 | 2 #8 -3/4"C | 3,500 | 3P-50 | 19 | 20 | IT PANEL 3,500 23 24 SPACE 25 | 26 27 28 29 30 29,000 TOTAL= 39,500 (110A) SUBTOTAL SUBTOTAL