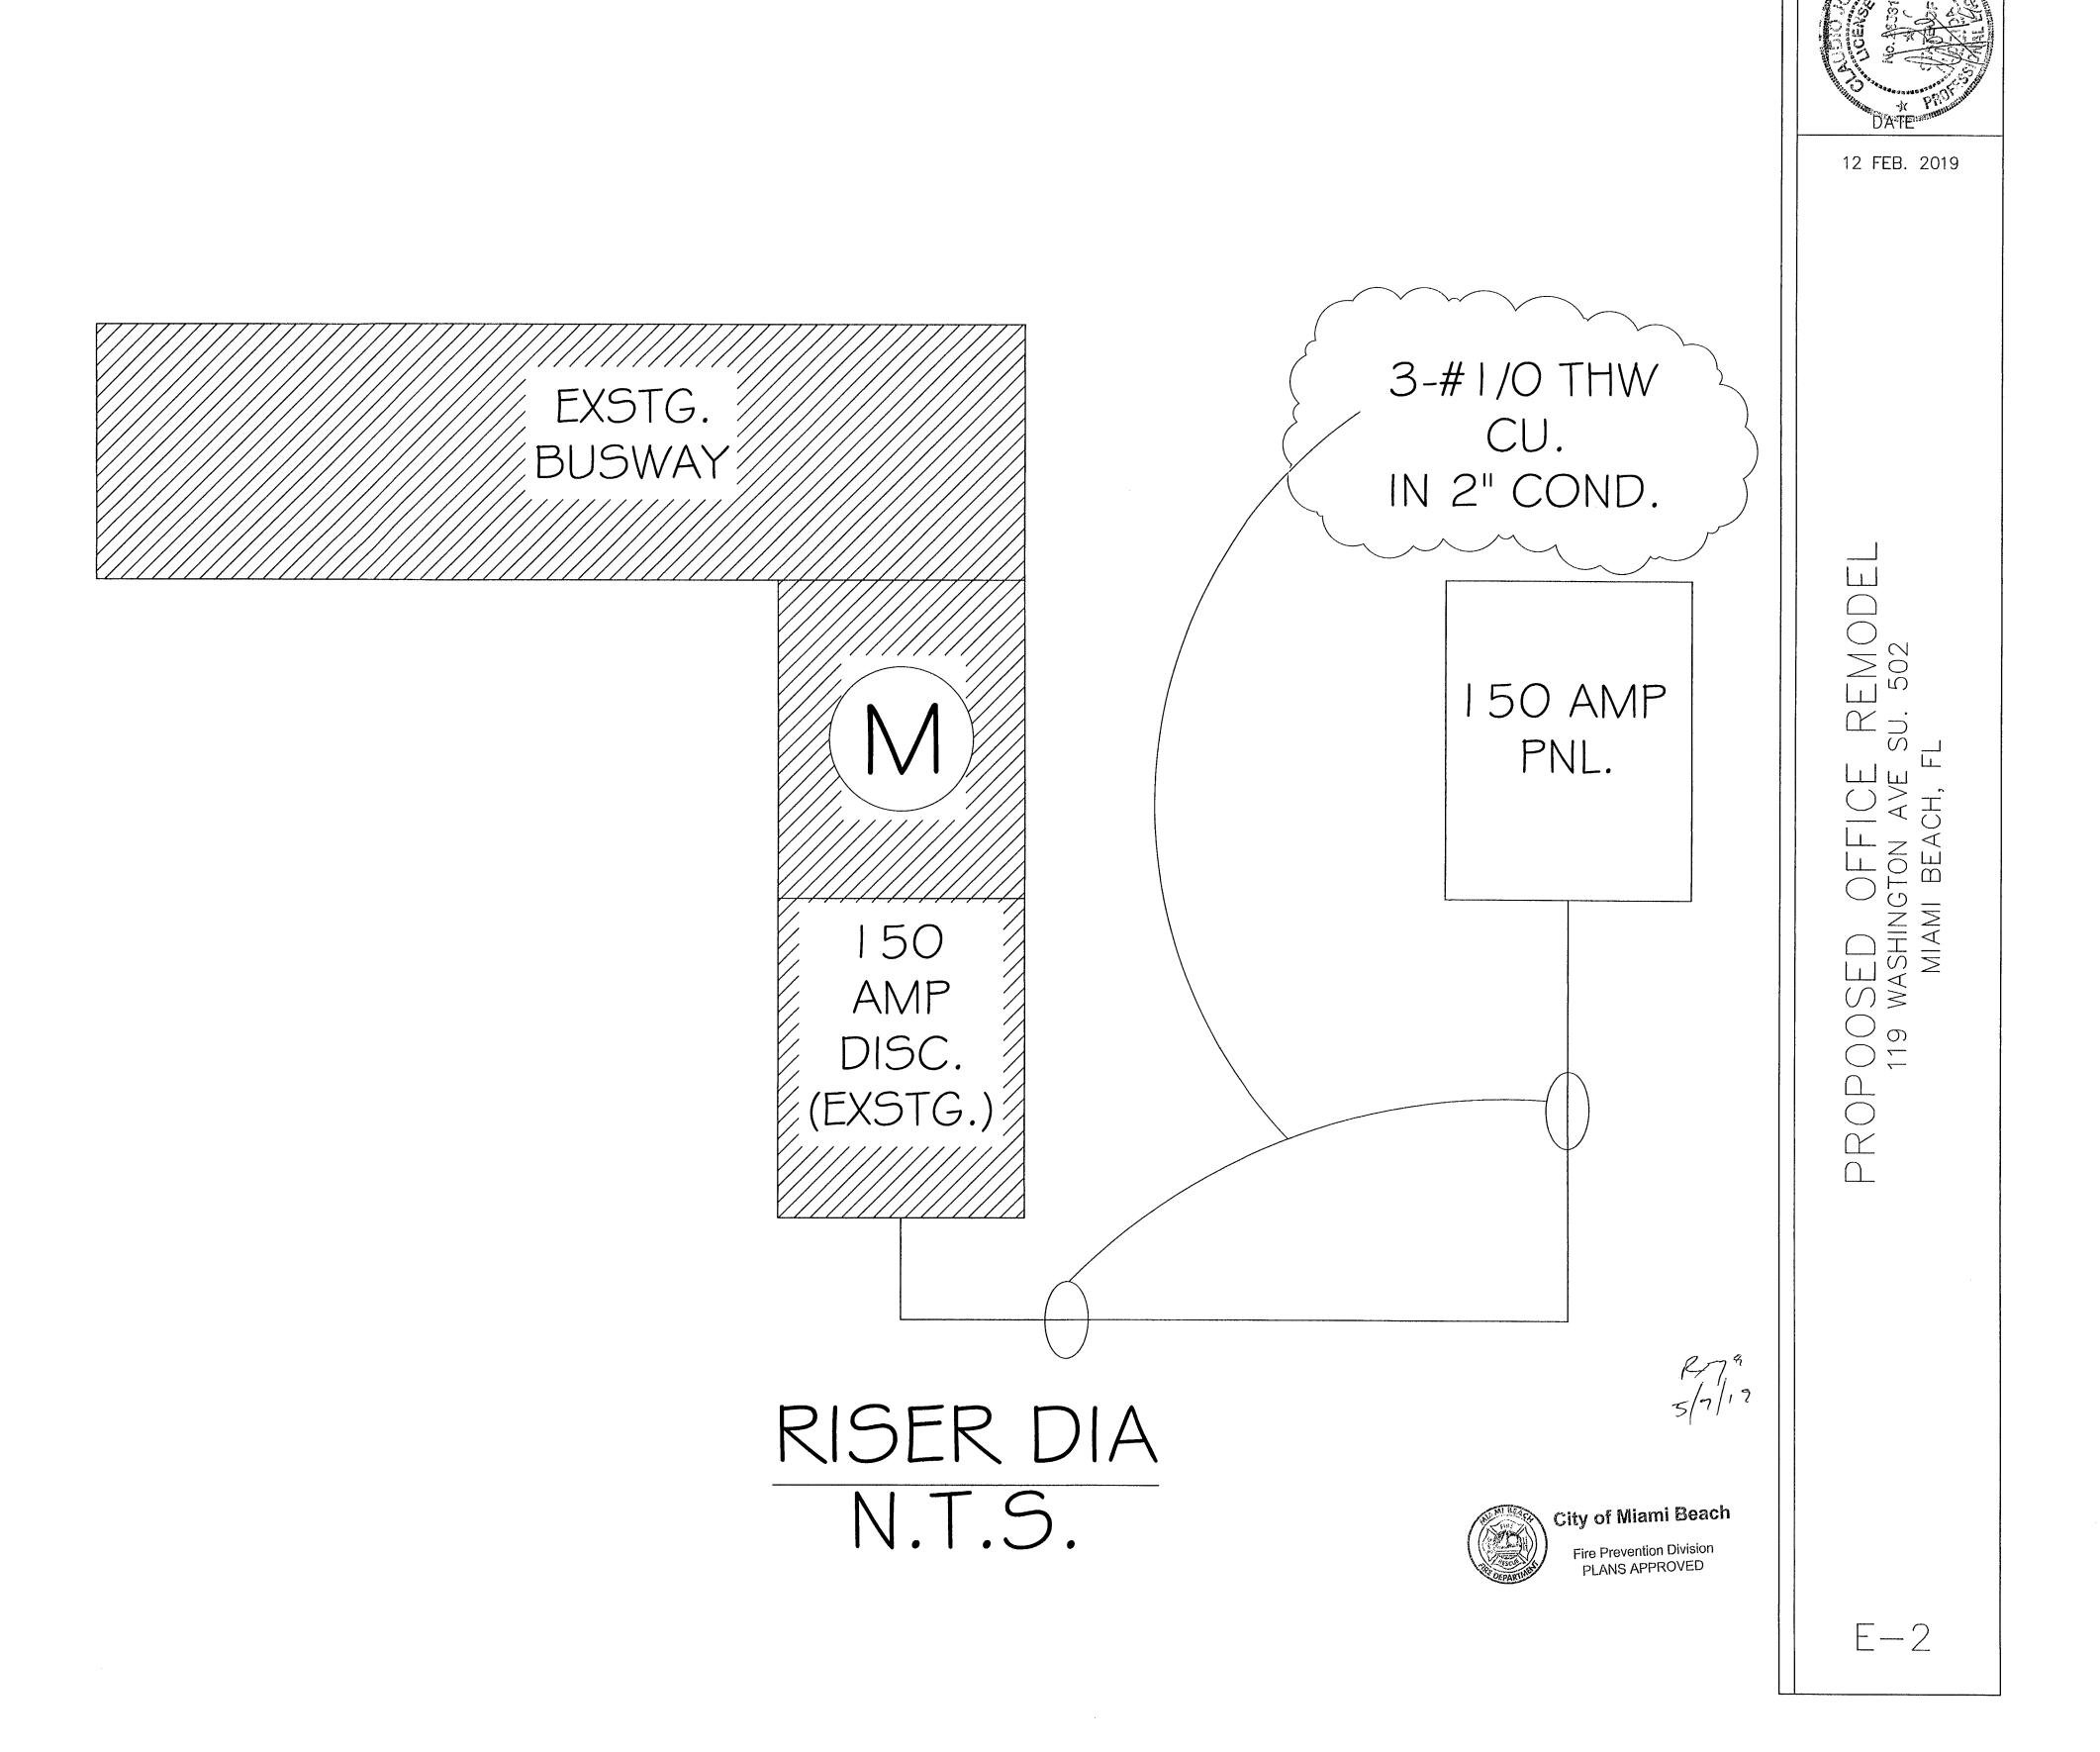

## **ELECTRICAL GENERAL NOTES**

.- OVERALL INSTALLATION: THE INSTALLATION SHALL COMPLY WITH THE NATIONAL ELECTRICAL CODE (NEC), THE FLORIDA BUILDING CODE (FBC), AND ANY OTHER APPLICABLE FEDERAL, STATE AND LOCAL CODES.