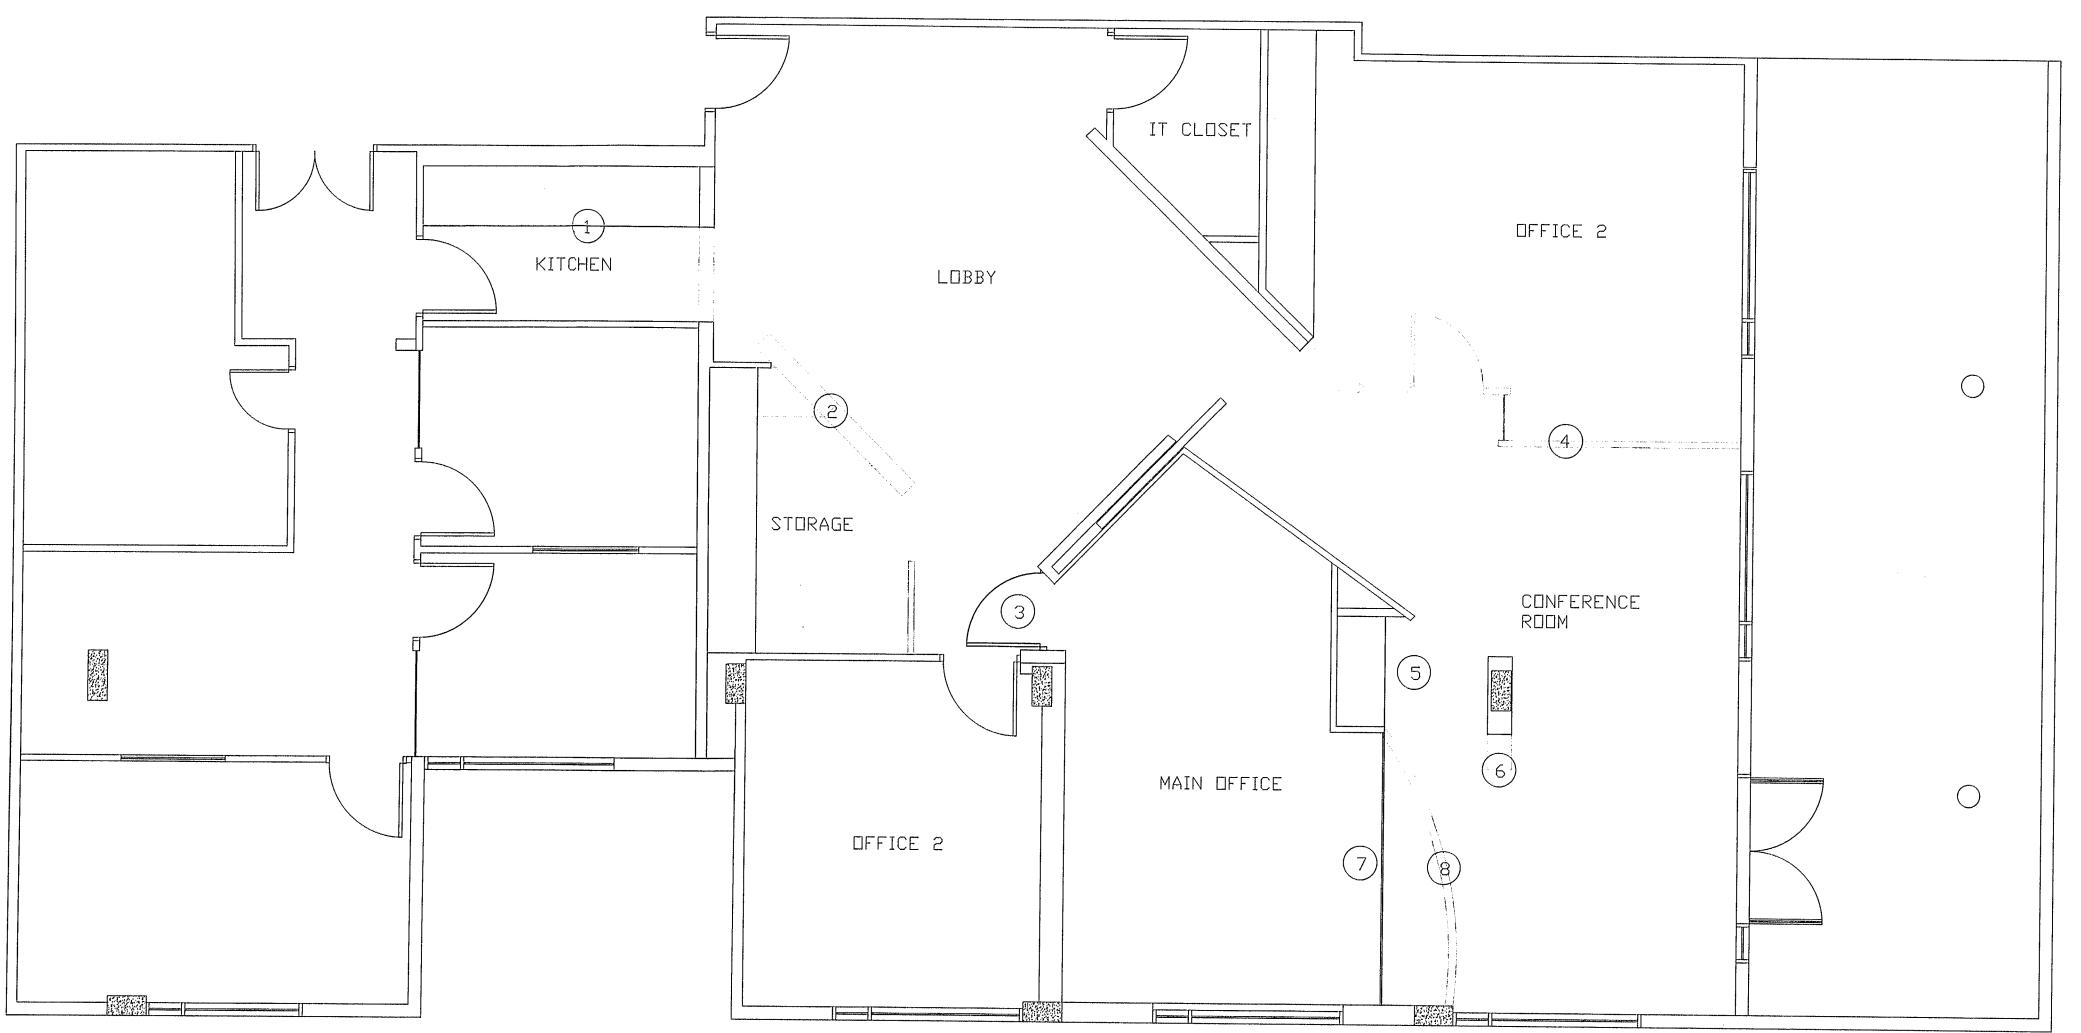

SCOPE OF WORK: 1) - TO REMOVE & DISPOSE OF PORTION OF WALL IN THE KLICHE CREATE A DOOR OPENING UP TO DOOR HGT.. RESURFACE EXISTING KITCHEN CABINETS. NEW QUARTZ COUNTER TOP W/ NEW BARN DOOR 2 - TO REMOVE & DISPOSE OF WALL & UPPER CABINETS, RESURFACE EXISTING LOWER CABINETS-NEW QUARTZ COUNTER TOP (3) - INSTALL NEW DOOR (MAYBE REUSE DOOR AT MAIN OFFICE-ITEM 03) FRIDGE & INTEGRATED SINK TO BE INSTALLED HOW MUCH CAN BE REMOVED OF DRYWALL)

(4) - TO9 REMOVE & DISPOSE OF GLASS PARTITION, WALLS AND DOOR

5 - TO REMOVE & DISPOSE OF BAR-NEW CABINETRY, COUNTER TOP

6 - TO REMOVE & DISPOSE OF PORTION OF COLUMN (TO CHECK

7-TO INSTALL NEW GLASS PARTITION. TBD CEILING EXPOSED DROP NEW DRYWALL CEILING AT MAIN OFFICE & OFFICE 2

8-TO REMOVE & DISPOSE OF CEILING TILES @ LOBBY, STORAGE, OFFICE 3 & CONFERENCE ROOM, TO HAVE ALL EQUIPMENT EXSPOSE

9 - SPRAY PAINT ALL EXPOSED CEILING COLOR TBD (O) - TO PATCH & PAINT ALL WALLS & COLORS TBD

( ) - TO INSTALL NEW SUSPENDED LIGHTING AS PER DESIGN TBD

LEGEND TO DEMOLISH TO REMAIN

DEMO. PLAN

1/4" = 1'-0"

D-1

00119

12 FEB. 2019

BATTERY BACK-UP LIGHT & EXIT SIGN COMBO

ALTERATION WORK AREA: LOBBY-----454 SF OFFICE 2-----169 SF MAIN OFFICE----250 SF CONFERENCE RM--692 SF OUTSIDE TERRACE-478 SF LOUNGE----75 SF TOTAL----2,118 SF

DOOR SCHEDULE DOOR NUMBER DESCRIPTION ALL HARDWARE SS

PREVIOUS USE: OFFICE OCCUPANCY: GROUP B

CONSTRUCTION TYPE: III-B SPRINKLERED

7.76′(W) X 4′(H)

7.76′(W) X 4′(H)

MAX. OCCUPANCY: 32 PERSONS

IT CLOSET CONFERENCE 10 PERSONS "CONFERENCE NOT PART OF BERM LOUNGE

7.76′(W) X 4′(H)

FLOOR PLAN 1/4" = 1'-0"

N.T.S.

///////

12 FEB. 2019

REV. 5-1-19

A-1