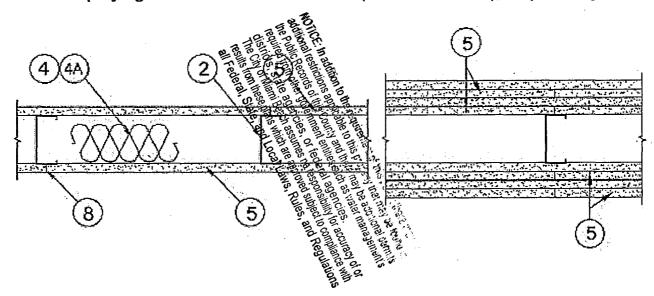

#### CONSTRUCTION TYPE II-B **GENERAL NOTES:** SCOPE OF WORK REMOVE PARTITION IN WAR ROOM #108 U419 1 HOUR STRUCTURAL FRAME: 920563 I. ALL NEW FINISHES SHALL BE MINIMUM CLASS "C" FLAME SPREAD PATCH CEILING, PATCH CARPET TILE AND PAINT SAME COLOR. UNDERSIDE OF EXISTING BEARING WALLS: NON-LOAD-BEARING STEEL STUDS, RC-1 CHANNEL INTERIOR PARTITION STC = 50 RAL-TL87-156 UNLESS NOTED. 2. INSTALL EXISTING GLASS DOOR INTO SUITE 403 (RE-PURPOSED GLASS 36" MEZZANINE STRUCTURE \*EXTERIOR... 2. ALL DIMENSIONS AND CONDITIONS TO BE FIELD VERIFIED BEFORE \*INTERIOR.... PROCEEDING WITH WORK. NONBEARING WALLS & PARTITIONS: PROVIDE 2 NEW QUAD-RECEPTACLES AND 7 NEW LOW VOLTAGE TELEPHONE 3. CONTRACTOR TO REPORT AND RECORD ANY EXISTING DAMAGE ....SEE TABLE 602. \*EXTERIOR... PRIOR TO CONSTRUCTION AND SHALL REPAIR ALL NEW DAMAGE LINES IN WAR ROOM # 108. NONBEARING WALLS & PARTITIONS: TO MATCH ADJOINING SURFACES. REPLACE ALL CARPETING IN SUITE 403 TO NEW CARPET TILE TO MATCH \*INTERIOR.... I. ALL DOORS SHALL BE PROPERLY CAULKED WITH AN APPROVED 24 in max. FLOOR CONSTRUCTION: EXISTING THROUGHOUT SUITE 406. CAULKING COMPOUND. \*INCLUDING SUPPORTING BEAM & JOIST... . NO REQ. 5. PAINT ALL WALLS CEILINGS AND MILLWORK. 5. CONTRACTOR SHALL COORDINATE AND VERIFY WITH OWNER ROOF CONSTRUCTION: TYPE AND KIND OF INTERIOR FINISHES DESIRED BY OWNER, NOT REMOVE EXISTING BUILT-IN FURNITURE IN WAR ROOM #108. \*INCLUDING SUPPORTING BEAM& JOIST... SPECIFIED. ALL NEW FINISHES SHALL BE MINIMUM CLASS "C" OCCUPANCY TYPE: B BUSINESS INSULATE AND SEAL EDGES OF NEW WALLS SEPARATING SUITE 406 FROM FLAME SPREAD UNLESS NOTED OTHERWISE. 6. CONTRACTOR TO NOTIFY OWNER IN ADVANCE OF ANY OCCUPANCY SEPARATION: 1 HF. FIRE RATED (EXISTING) NECESSARY POWER, WATER OR SEWER OUTAGES, AND SHALL 8. NO AC, NO PLUMBING, SEE ELECTRICAL PLAN FOR ELECTRICAL WORK. OCCUPANCY LOAD 1,454 SF / 100 = 14.54) 1 KEEP INCONVENIENCES TO A MINIMUM. FLAME SPREAD RATING CLASSIFICATION OF INT. FINISHES 9. ALL LIFE SAFETY DEVICES, (FIRE ALARM, FIRE SPRINKLERS, ETC.) EXISTING TO '. CONTRACTOR SHALL PROPERLY PATCH AND REPAIR ALL WORK 10. EGRESS CAPACITY COMPLIES WITH FBCB 107.3.5, & TABLE 1004.1.2. EXITS CLASS B DISTURBED BECAUSE OF THIS NEW WORK AND TO MATCH ALL ACCESS TO EXITS CLASS C ADJOINING WORK. U419 1-HR FIRE RATED INTERIOR PARTITION DETAIL 11. FLORIDA BUILDING CODE ACCESSIBILITY 2017, 6TH EDITION OTHER SPACES CLASS C 8. CONTRACTOR IS RESPONSIBLE FOR THE LEGAL REMOVAL OF ALL %" GYPSUM BOARD (TYPE "X") AS PER TABLE 803.9, FBC 2017, SIXTH ED. RUBBISH AND DEBRIS FROM THE PREMISES. KEEP PREMISES 12. FBCBE (EXISTING) 2017 CHAPTER 5. > ON EA. SIDE OF 25 GA. 3-5/8" NEAT AND CLEAN AT ALL TIMES. METAL STUDS @ 16" O.C. — 9. ALL MATERIALS AND WORKMANSHIP SHALL FOLLOW THE BUILDING STANDARDS. IN THE EVENT CONFLICTING INFORMATION FLORIDA BUILDING CODE: 2017, SIXTH ED. KEY NOTES: IS SHOWN OR DESCRIBED. THE ARCHITECT SHALL BE NOTIFIED METAL BASE SECURED TO — SO THAT A CLARIFICATION OF THE INTENT OF THESE PLANS MAY FIRE CODES IN EFFECT: 5/8" (TYPE "X") DRYWALL BE OBTAINED, PRIOR TO DOING THE WORK. THIS PLAN(S) SHALL COMPLY WITH ALL REQUIREMENTS FLOOR SLAB W/ 0.145" 2. 25 GA. 3 5/8" METAL STUDS @ 16" OC. MAX. DOING THE WORK. OF FLORIDA FIRE PREVENTION CODE 6th EDITION 2017. POWER DRIVEN FASTENERS N.F.P.A 101 (LIFE SAFETY CODE) 2015 EDITION, AND 3. GLASS FIBER AND MINERAL WOOL BATT INSULATION. @ 24" O.C. N.F.P.A 1 (UNIFORM FIRE CODE) 2015 EDITION. FINISHES NOTE: 4. RESILIENT CHANNEL WITH STC 50. WALL LEGEND: INTERIOR FINISHES SHALL COMPLY WITH MIN. FLAME SPREAD CLASSIFICATION PER FBC TABLE 803.9 NOTE: 4" CONTINUOUS BASE DEMO EXISTING PARTITIONS EXISTING 8" CMU WALL TO REMAIN NOTE: TOTALLING 89 S.F. TEXISTING GYPSUM BOARD PARTITION BUILDING HAVE SPRINKLERS AND FIRE ALARM SYSTEM EXISTING CONC. SLAB (NON-FIRE RATED) NEW 1-HR FIRE RATED APPLICABLE CODES GYPSUM BOARD PARTITION INTERIOR PARTITION DETAIL FLORIDA BUILDING CODE 2017, SIXTH ED. EXISTING. ALL DIMENSIONS TO BE FIELD FLORIDA BUILDING CODE 2017, SIXTH ED. BUILDING VERIFIED. SCALE: 3/8" = 1'-0" AREA OF WORK-THIS AREA IS IN SCOPE OF WORK - NEW CARPET TILE TO MATCH EXISTING -CONFERENCE ROOM 403 RECEPTION OFFICE 6 SEE NOTE 7 ABOVE EXISTING BUILT-IN TO BE REMOVED NEW PARTITION WALL TO MATCH EXISTING— IT CLOSET HALL WAR ROOM #108 5'-4" OFFICE 5 EXISTING FURNITURE TO BE REMOVED WORK STATION 03/15/19 REV.1 (CITY COMM.) 04/12/19 project number