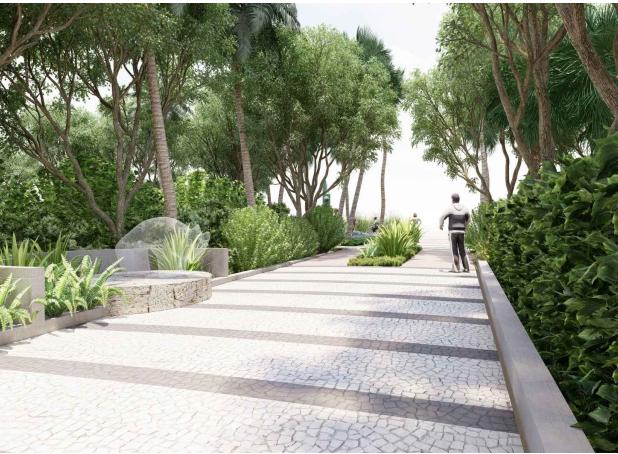

### THE ARTWALK

The south sidewalk from Collins Ave. to the beach entrance will

feature notable sidewalk and above ground artwork like an outdoor walking museum linking Lincoln Road's historic relations with the arts and cultural communities.

# 100 BLOCK ARTWALK CONCEPT

The Artwalk is an envelope in which local and national artists can compete in exchange for name recognition to create the iconic block-long experience of an outdoor museum of art from Collins Avenue to the Beach Gateway.

There will be specialized 3D paintings giving the perception of subterranean panoramas in the sidewalk. Above ground sculpture and other artistic depictions will line the sidewalk.

The Artwalk serves the dual purpose of re-linking Lincoln Road with its artistic heritage and encouraging pedestrians to avoid heavily trafficked areas on the block.