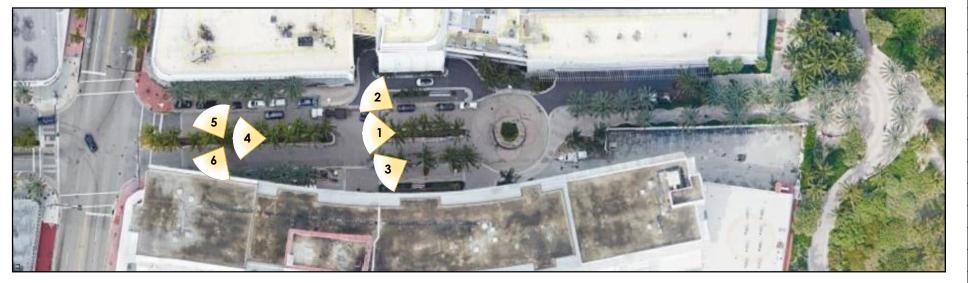

KOBI KARP

Lic. # AR0012578 LOCATION AERIAL

2 BEACH ACCESS EAST SIDE VIEW

3 BEACH ACCESS WEST SIDE VIEW

4 VIEW EAST SIDE OF LINCOLN RD

5 VIEW TOWARDS DECO PLAGE

6 VIEW TOWARDS RITZ

| _ | Rev. | Date | Rev. [ | Da |
|---|------|------|--------|----|
|   |      |      |        |    |
| _ |      |      |        |    |
|   |      |      |        |    |
| _ |      |      |        |    |
|   |      |      |        |    |
|   |      |      |        |    |
| _ |      |      |        | _  |
|   |      |      |        |    |
| _ |      |      |        | _  |
|   |      |      |        | _  |
|   |      |      |        | _  |
| _ |      |      |        | _  |
|   |      |      |        |    |

2 BEACH ACCESS EAST SIDE VIEW

3 BEACH ACCESS WEST SIDE VIEW

4 VIEW EAST SIDE OF LINCOLN RD

5 VIEW TOWARDS DECO PLAGE

6 VIEW TOWARDS RITZ

| - | Rev. | Date | Rev. I | Dat |
|---|------|------|--------|-----|
|   |      |      |        |     |
|   |      |      |        |     |
| _ |      |      |        |     |
|   |      |      |        |     |
| _ |      |      |        |     |
|   |      |      |        |     |
| - |      |      |        | _   |
|   |      |      |        |     |
| _ |      |      |        |     |
|   |      |      |        |     |

1 VIEW FROM BEACH ACCESS

2 BEACH ACCESS EAST SIDE VIEW

3 BEACH ACCESS WEST SIDE VIEW

4 VIEW EAST SIDE OF LINCOLN RD

5 VIEW TOWARDS DECO PLAGE

**6** VIEW TOWARDS RITZ

| Rev. | Date | Rev. | Da |
|------|------|------|----|
|      |      |      |    |
|      |      |      |    |
|      |      |      |    |
|      |      |      |    |
|      |      |      |    |
|      |      |      |    |
|      |      |      |    |
|      |      |      |    |
|      |      |      |    |
|      |      |      |    |
|      |      |      |    |