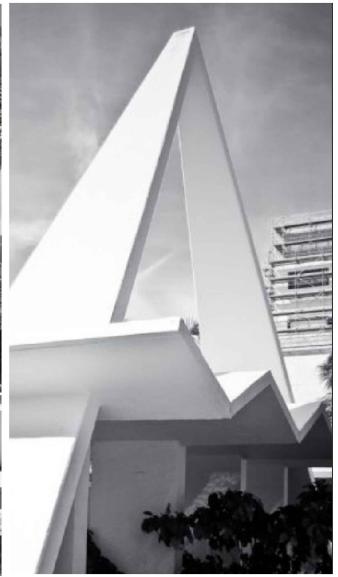

### THE GATEWAY/BEACH ENTRY

Will feature a water wall and art

along an elegant canopy tree entry way to the beach. The Gateway will contain the Lapidus arch in an homage to the late architect and land planner's a dream.