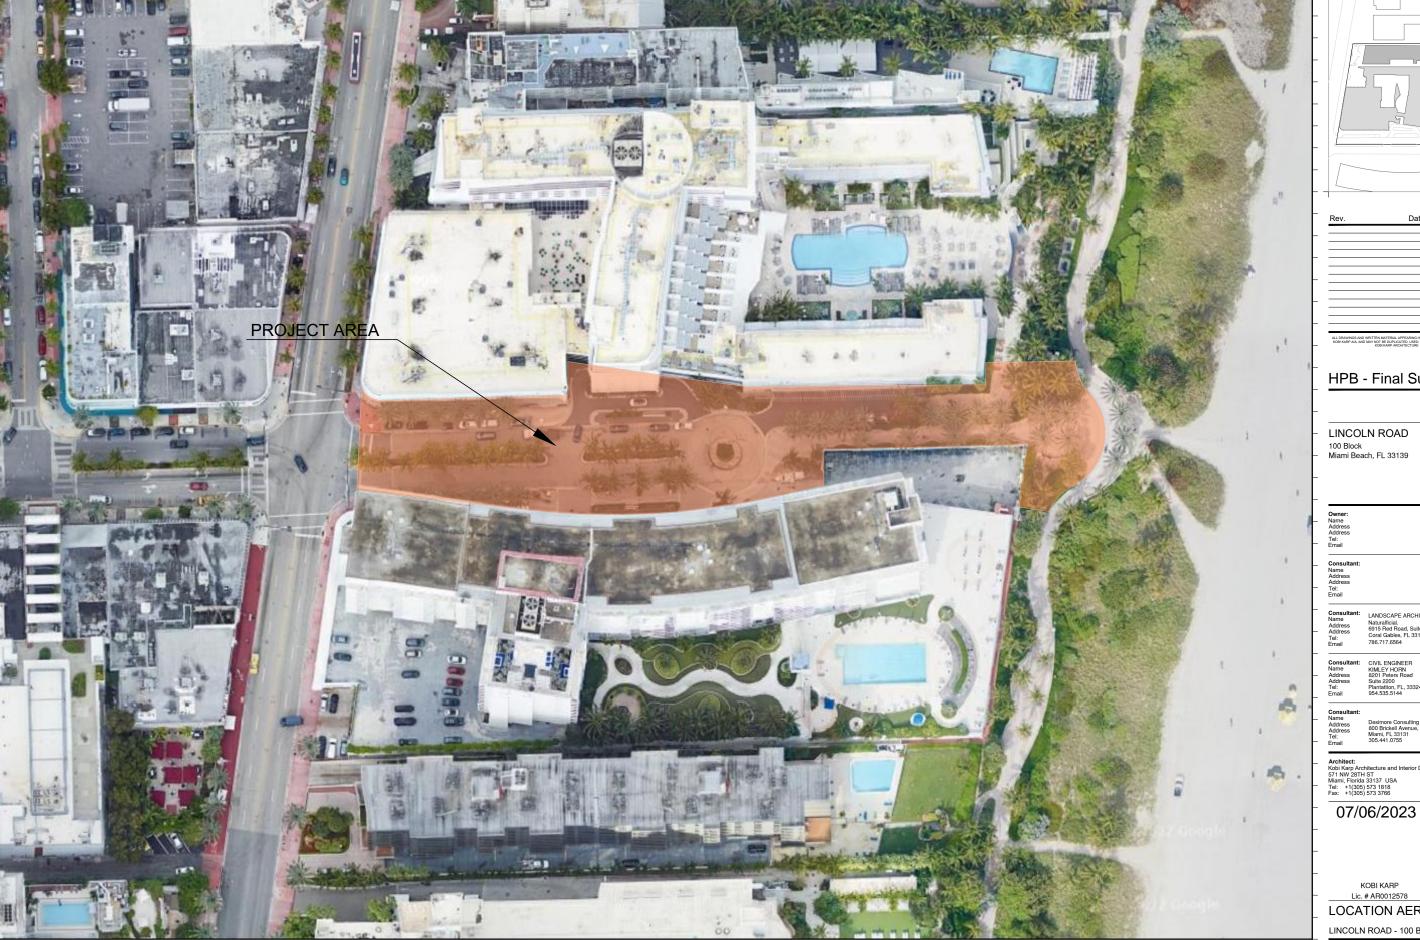

KOBI KARP

Lic. # AR0012578 LOCATION AERIAL

2 BEACH ACCESS EAST SIDE VIEW

3 BEACH ACCESS WEST SIDE VIEW

4 VIEW EAST SIDE OF LINCOLN RD

5 VIEW TOWARDS DECO PLAGE

6 VIEW TOWARDS RITZ

| _ | Rev. | Date | Rev. [ | Da |
|---|------|------|--------|----|
|   |      |      |        |    |
| _ |      |      |        |    |
|   |      |      |        |    |
| _ |      |      |        |    |
|   |      |      |        |    |
|   |      |      |        |    |
| _ |      |      |        | _  |
|   |      |      |        |    |
| _ |      |      |        | _  |
|   |      |      |        | _  |
|   |      |      |        | _  |
| _ |      |      |        | _  |
|   |      |      |        |    |