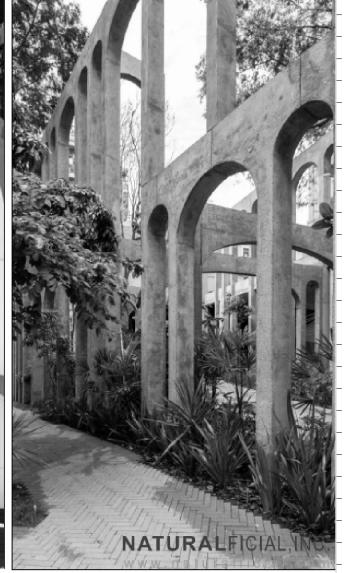

### THE GATEWAY/BEACH ENTRY

Will feature a water wall and art

along an elegant canopy tree entry way to the beach. The Gateway will contain the Lapidus arch in an homage to the late architect and land planner's a dream.