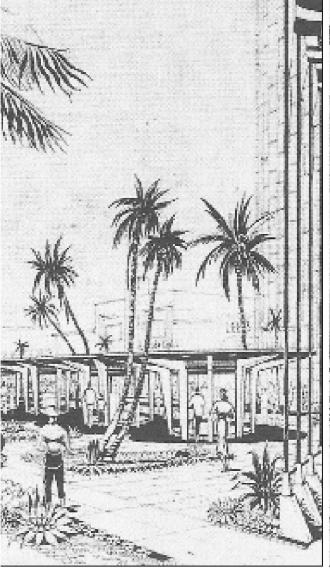

### THE GATEWAY/BEACH ENTRY

Will feature a water wall and art

along an elegant canopy tree entry way to the beach. The Gateway will contain the Lapidus arch in an homage to the late architect and land planner's a dream.