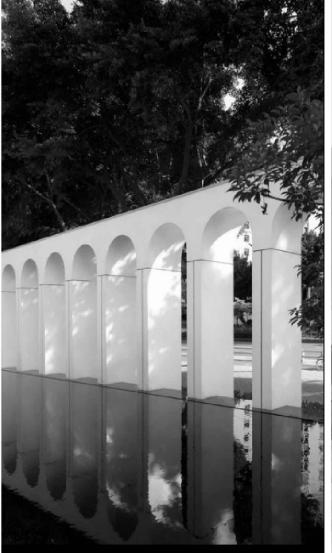

### THE GATEWAY/BEACH ENTRY

Will feature a water wall and art

along an elegant canopy tree entry way to the beach. The Gateway will contain the Lapidus arch in an homage to the late architect and land planner's a dream.