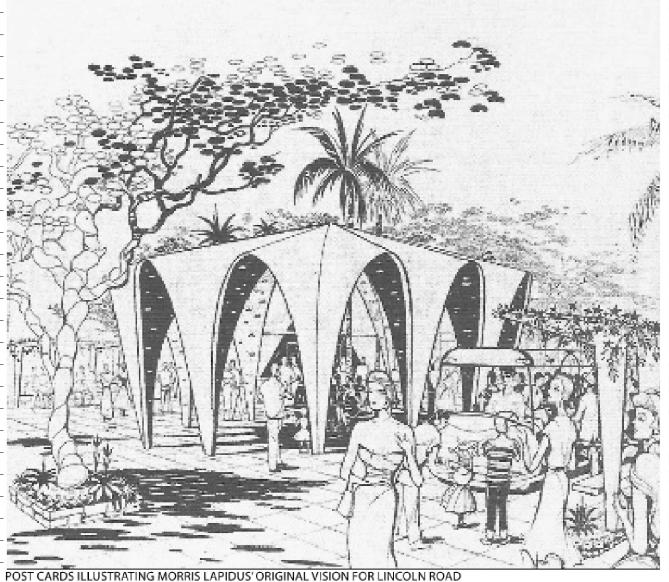

### THE GATEWAY/BEACH ENTRY

Will feature a water wall and art

along an elegant canopy tree entry way to the beach. The Gateway will contain the Lapidus arch in an homage to the late architect and land planner's a dream.