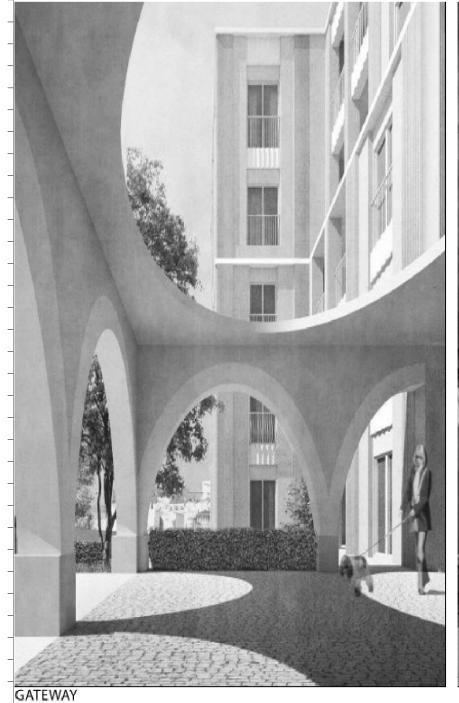

### THE GATEWAY/BEACH ENTRY

Will feature a water wall and art

along an elegant canopy tree entry way to the beach. The Gateway will contain the Lapidus arch in an homage to the late architect and land planner's a dream.