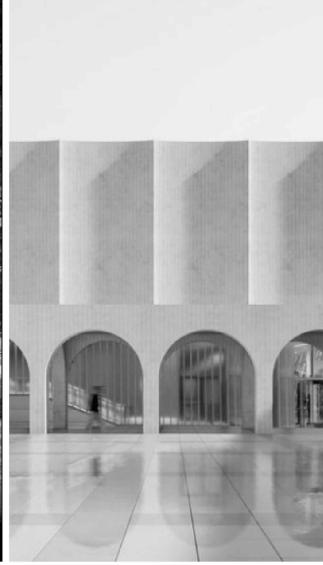

### THE GATEWAY/BEACH ENTRY

Will feature a water wall and art

along an elegant canopy tree entry way to the beach. The Gateway will contain the Lapidus arch in an homage to the late architect and land planner's a dream.