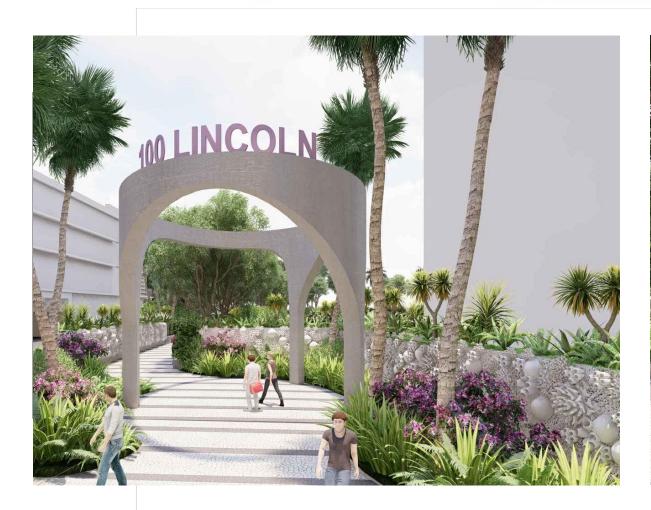

### THE GATEWAY/BEACH ENTRY

Will feature a water wall and art

along an elegant canopy tree entry way to the beach. The Gateway will contain the Lapidus arch in an homage to the late architect and land planner's a dream.

# 100 BLOCK ENTRY CONCEPT

| 1101. | Dute | I to v. | Dui |
|-------|------|---------|-----|
|       |      |         |     |
|       |      |         |     |
|       |      |         |     |
|       |      |         |     |
|       |      |         |     |
|       |      |         |     |
|       |      |         |     |
|       |      |         |     |
|       |      |         |     |
|       |      |         |     |
|       |      |         |     |
|       |      |         |     |
|       |      |         |     |