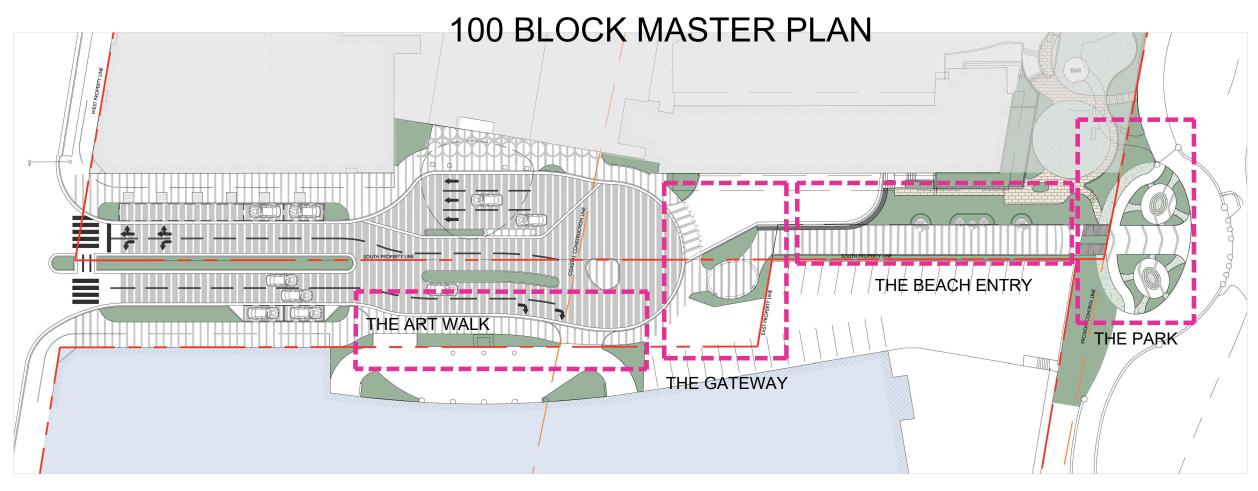

### THE PARK

A newly created public amenity by the beach walk providing shade, refreshments, and displays of our historic neighborhood history.

### THE GATEWAY/BEACH ENTRY

Will feature a water wall and art

along an elegant canopy tree entry way to the beach. The Gateway will contain the Lapidus arch in an homage to the late architect and land planner's a dream.

### THE ARTWALK

The south sidewalk from Collins Ave. to the beach entrance will

feature notable sidewalk and above ground artwork like an outdoor walking museum linking Lincoln Road's historic relations with the arts and cultural communities.

### THE STREET

Revised landscaping, road lanes and medians designed to ease

traffic flow and direct pedestrians away from high traffic and commercial delivery areas.

| Rev.                      | Date                        | Rev.                                                                                                             | Date |
|---------------------------|-----------------------------|------------------------------------------------------------------------------------------------------------------|------|
|                           |                             |                                                                                                                  |      |
|                           |                             |                                                                                                                  |      |
|                           |                             |                                                                                                                  |      |
|                           |                             |                                                                                                                  |      |
|                           |                             |                                                                                                                  |      |
|                           |                             |                                                                                                                  |      |
|                           |                             |                                                                                                                  |      |
|                           |                             |                                                                                                                  |      |
|                           |                             |                                                                                                                  |      |
|                           |                             |                                                                                                                  |      |
|                           |                             |                                                                                                                  |      |
|                           |                             |                                                                                                                  |      |
|                           |                             |                                                                                                                  |      |
| KOBI KARP AIA. AND MAY NO | F BE DUPLICATED, USED, OR D | IN CONSTITUTE THE ORIGINAL AND UNPUB<br>DISCLOSED WITHOUT THE EXPRESS WRITT<br>TERIOR DESIGN, INC. AIA. (c) 2020 |      |