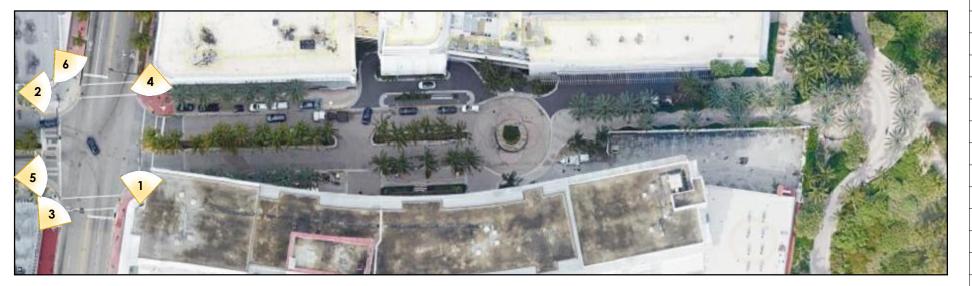

KOBI KARP

Lic. # AR0012578 LOCATION AERIAL

2 BEACH ACCESS EAST SIDE VIEW

3 BEACH ACCESS WEST SIDE VIEW

4 VIEW EAST SIDE OF LINCOLN RD

5 VIEW TOWARDS DECO PLAGE

6 VIEW TOWARDS RITZ

| _ | Rev. | Date | Rev. [ | Da |
|---|------|------|--------|----|
|   |      |      |        |    |
| _ |      |      |        |    |
|   |      |      |        |    |
| _ |      |      |        |    |
|   |      |      |        |    |
|   |      |      |        |    |
| _ |      |      |        | _  |
|   |      |      |        |    |
| _ |      |      |        | _  |
|   |      |      |        | _  |
|   |      |      |        | _  |
| _ |      |      |        | _  |
|   |      |      |        |    |

2 BEACH ACCESS EAST SIDE VIEW

3 BEACH ACCESS WEST SIDE VIEW

4 VIEW EAST SIDE OF LINCOLN RD

5 VIEW TOWARDS DECO PLAGE

6 VIEW TOWARDS RITZ

| - | Rev. | Date | Rev. I | Dat |
|---|------|------|--------|-----|
|   |      |      |        |     |
|   |      |      |        |     |
| _ |      |      |        |     |
|   |      |      |        |     |
| _ |      |      |        |     |
|   |      |      |        |     |
| - |      |      |        | _   |
|   |      |      |        |     |
| _ |      |      |        |     |
|   |      |      |        |     |

1 VIEW FROM BEACH ACCESS

2 BEACH ACCESS EAST SIDE VIEW

3 BEACH ACCESS WEST SIDE VIEW

4 VIEW EAST SIDE OF LINCOLN RD

5 VIEW TOWARDS DECO PLAGE

**6** VIEW TOWARDS RITZ

| Rev. | Date | Rev. | Da |
|------|------|------|----|
|      |      |      |    |
|      |      |      |    |
|      |      |      |    |
|      |      |      |    |
|      |      |      |    |
|      |      |      |    |
|      |      |      |    |
|      |      |      |    |
|      |      |      |    |
|      |      |      |    |
|      |      |      |    |