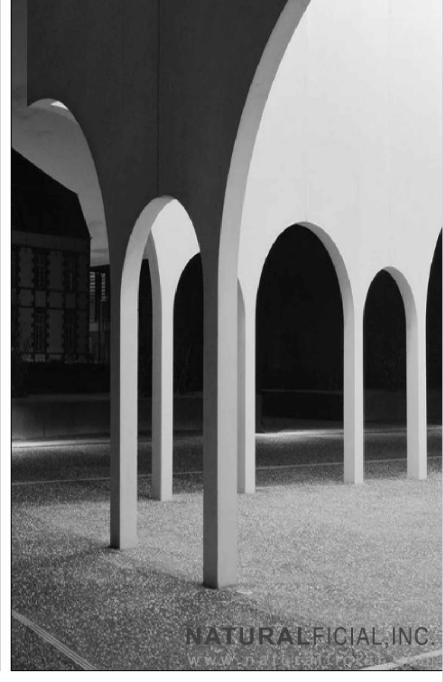

### THE GATEWAY/BEACH ENTRY

Will feature a water wall and art

along an elegant canopy tree entry way to the beach. The Gateway will contain the Lapidus arch in an homage to the late architect and land planner's a dream.