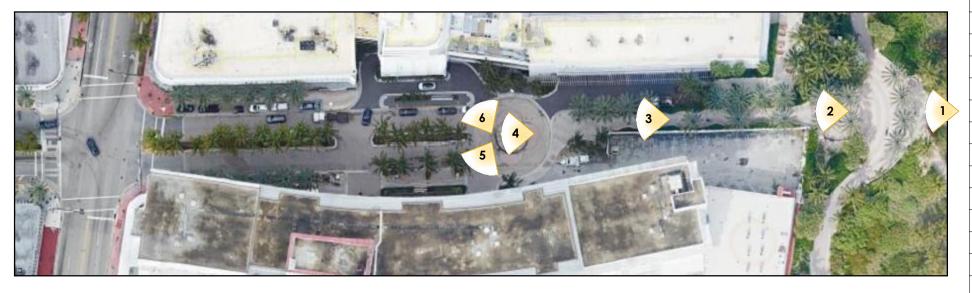

LANDSCAPE ARCHITECT Naturalficial. 6915 Red Road, Suite 224 Coral Gables, FL 33143 786.717.6564

KOBI KARP Lic. # AR0012578

LOCATION PLAN/ AERIAL VIEW

|   | Date    | 07-10-2023 | Sheet No. |
|---|---------|------------|-----------|
| _ | Scale   | NTS        | A0.04     |
|   | Project | 2018       |           |

KOBI KARP

Lic. # AR0012578 LOCATION AERIAL

2 BEACH ACCESS EAST SIDE VIEW

3 BEACH ACCESS WEST SIDE VIEW

4 VIEW EAST SIDE OF LINCOLN RD

5 VIEW TOWARDS DECO PLAGE

6 VIEW TOWARDS RITZ

| _ | Rev. | Date | Rev. [ | Da |
|---|------|------|--------|----|
|   |      |      |        |    |
| _ |      |      |        |    |
|   |      |      |        |    |
| _ |      |      |        |    |
|   |      |      |        |    |
|   |      |      |        |    |
| _ |      |      |        | _  |
|   |      |      |        |    |
| _ |      |      |        | _  |
|   |      |      |        | _  |
|   |      |      |        | _  |
| _ |      |      |        | _  |
|   |      |      |        |    |