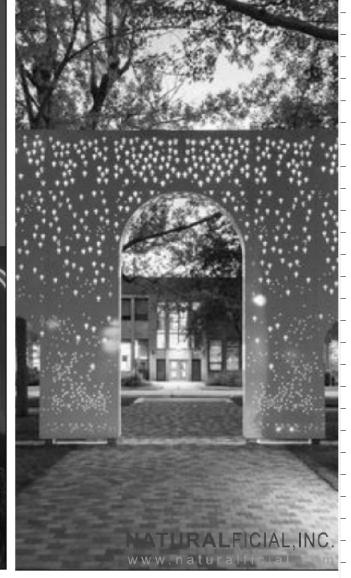

### THE GATEWAY/BEACH ENTRY

Will feature a water wall and art

along an elegant canopy tree entry way to the beach. The Gateway will contain the Lapidus arch in an homage to the late architect and land planner's a dream.