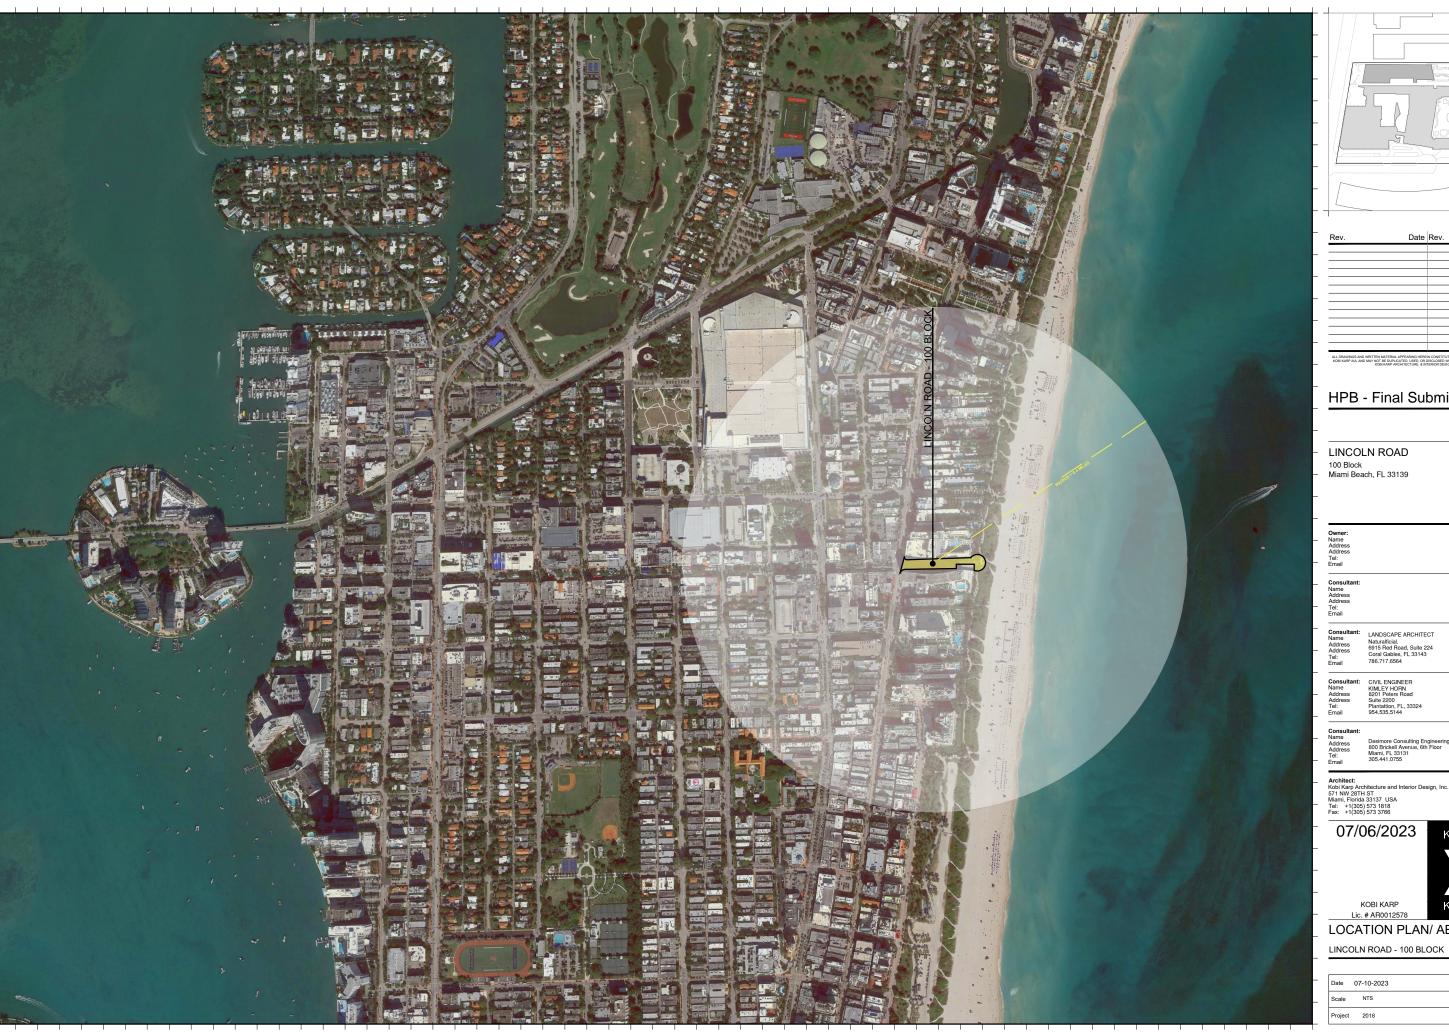

LANDSCAPE ARCHITECT Naturalficial. 6915 Red Road, Suite 224 Coral Gables, FL 33143 786.717.6564

KOBI KARP Lic. # AR0012578

LOCATION PLAN/ AERIAL VIEW

|   | Date    | 07-10-2023 | Sheet No. |
|---|---------|------------|-----------|
| _ | Scale   | NTS        | A0.04     |
|   | Project | 2018       |           |