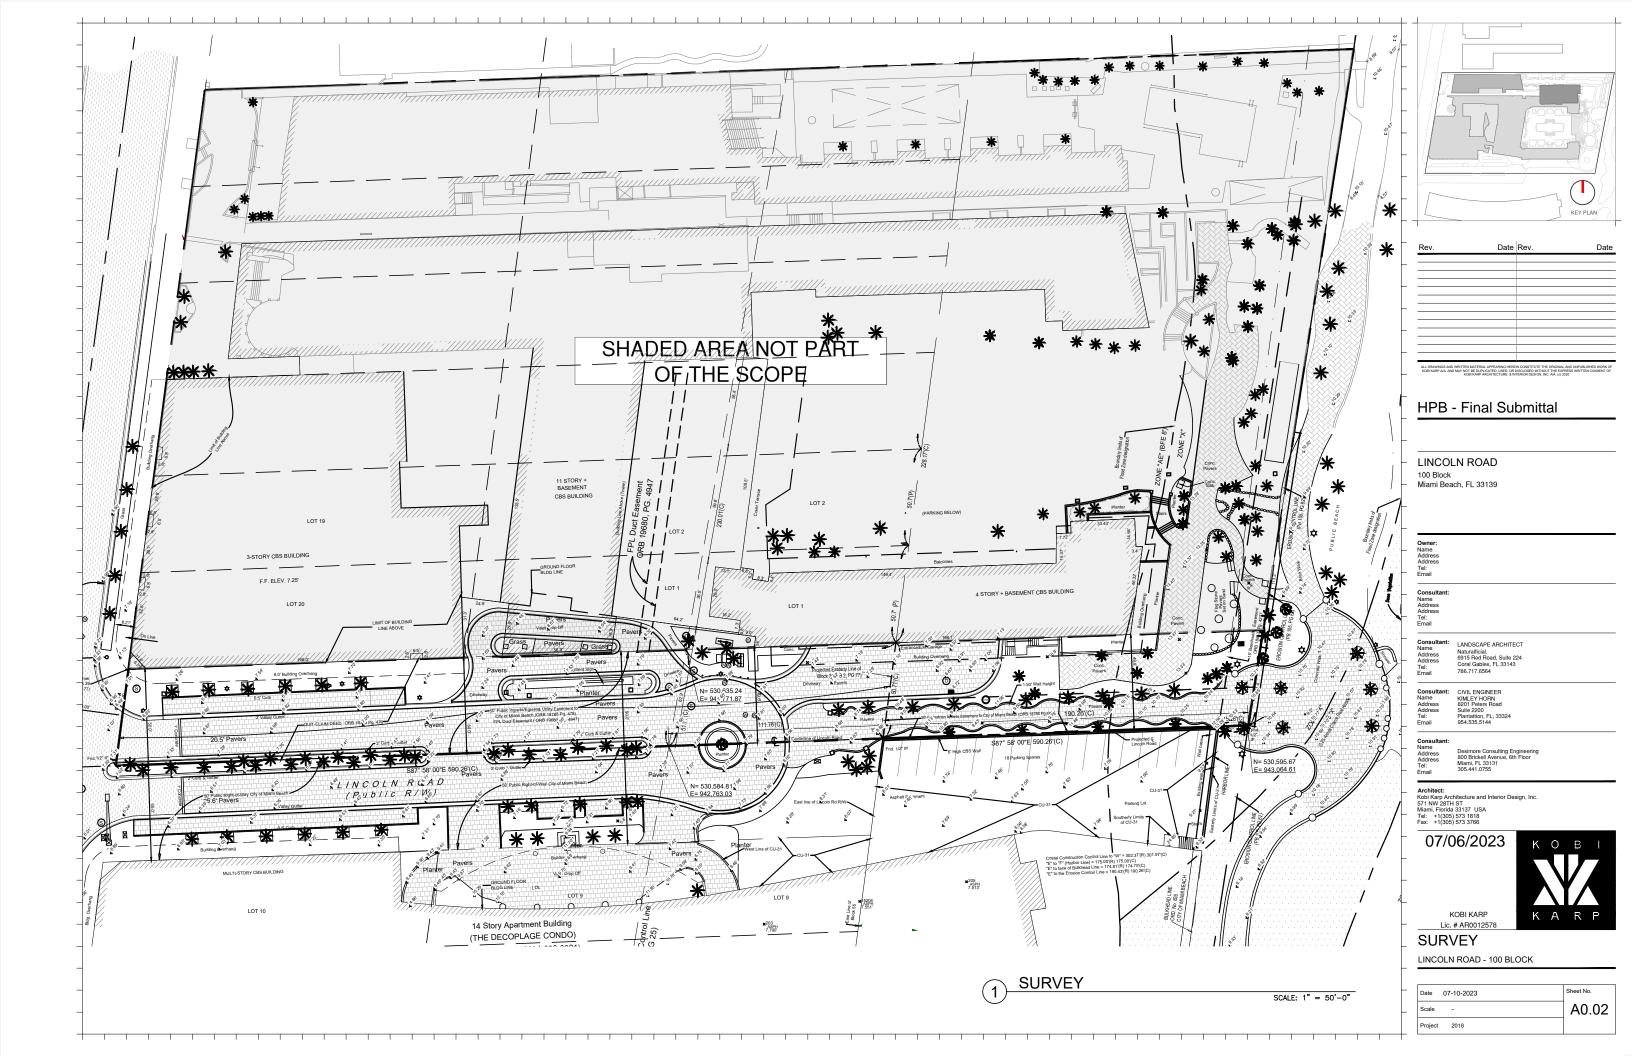

LANDSCAPE ARCHITECT Naturalficial. 6915 Red Road, Suite 224 Coral Gables, FL 33143 786.717.6564

KOBI KARP Lic. # AR0012578

LOCATION PLAN/ AERIAL VIEW

|   | Date    | 07-10-2023 | Sheet No. |
|---|---------|------------|-----------|
| _ | Scale   | NTS        | A0.04     |
|   | Project | 2018       |           |