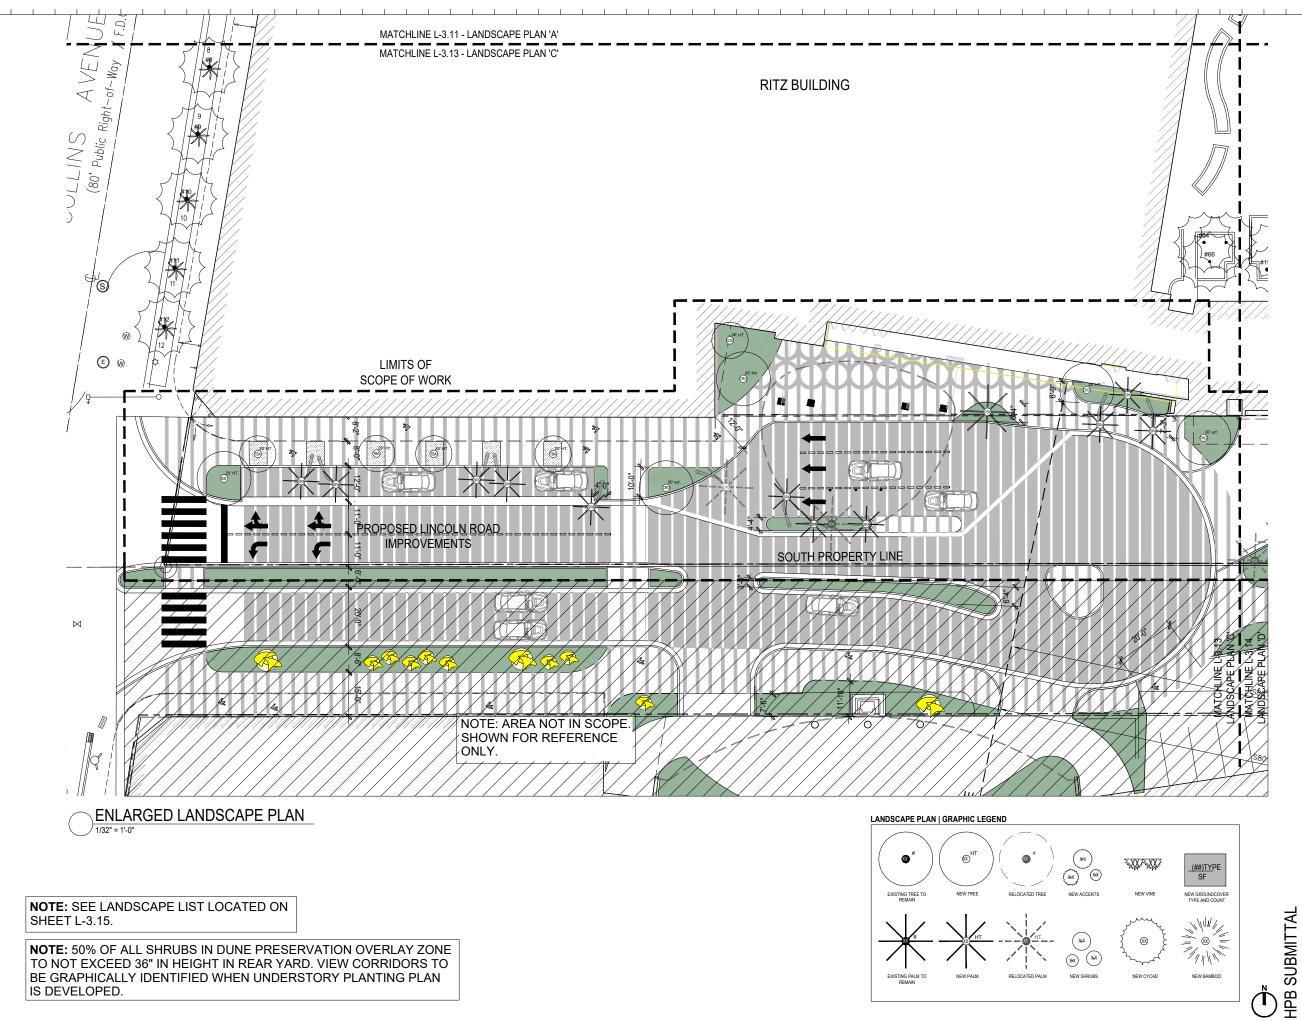

# SCOPE OF WORK

HARDSCAPE, LANDSCAPE, LANDSCAPE LIGHTING, AND IRRIGATION WITHIN THE LIMITS DEFINED BY THE LIMITS OF SCOPE OF WORK.

| EXISTING<br>BEACH WALK |
|------------------------|
|                        |
| TECT                   |
| CTURAL                 |
|                        |
|                        |
|                        |
|                        |

# NOTE: TREES SHOWN OUTSIDE SCOPE OF WORK ARE SHOWN FOR REFERENCE ONLY.

| Rev. | Date | Rev. | Date |
|------|------|------|------|
|      |      |      |      |
|      |      |      |      |
|      |      |      |      |
|      |      |      |      |
|      |      |      |      |
|      |      |      |      |
|      |      |      |      |
|      |      |      |      |