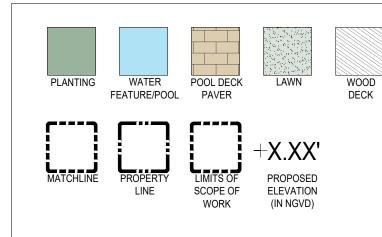

# **GRAPHIC LEGEND**

# **GENERAL ABBREVIATIONS**

| TW   | TOP OF WALL            | OA     | OVERALL PLAN      |
|------|------------------------|--------|-------------------|
| TPW  | TOP OF PLANTER WALL    | CONC   | CONCRETE          |
| TB   | TOP OF BENCH           | LA     | LANDSCAPE ARCHIT  |
| TC   | TOP OF CURB            | ARCH   | ARCHITECT         |
| FFE  | FINISH FLOOR ELEVATION | STRUCT | STRUCTURE / STRUC |
| AFF  | ABOVE FINISH FLOOR     | ENG    | ENGINEER          |
| P.L. | PROPERTY LINE          | DWGS   | DRAWINGS          |
| TG   | TOP OF GRADE           | ТҮР    | TYPICAL           |
| M    | MONUMENT LINE          | EXST   | EXISTING          |
| Ę    | CENTER LINE            | HSCP   | HARDSCAPE         |
| ML   | MATCH LINE             | LSCP   | LANDSCAPE         |
| EL   | ENLARGED PLAN          | PLNT   | PLANTING          |
|      |                        |        |                   |

# SCOPE OF WORK

HARDSCAPE, LANDSCAPE, LANDSCAPE LIGHTING, AND IRRIGATION WITHIN THE LIMITS DEFINED BY THE LIMITS OF SCOPE OF WORK.

| EXISTING<br>BEACH WALK |
|------------------------|
|                        |
| TECT                   |
| CTURAL                 |
|                        |
|                        |
|                        |
|                        |