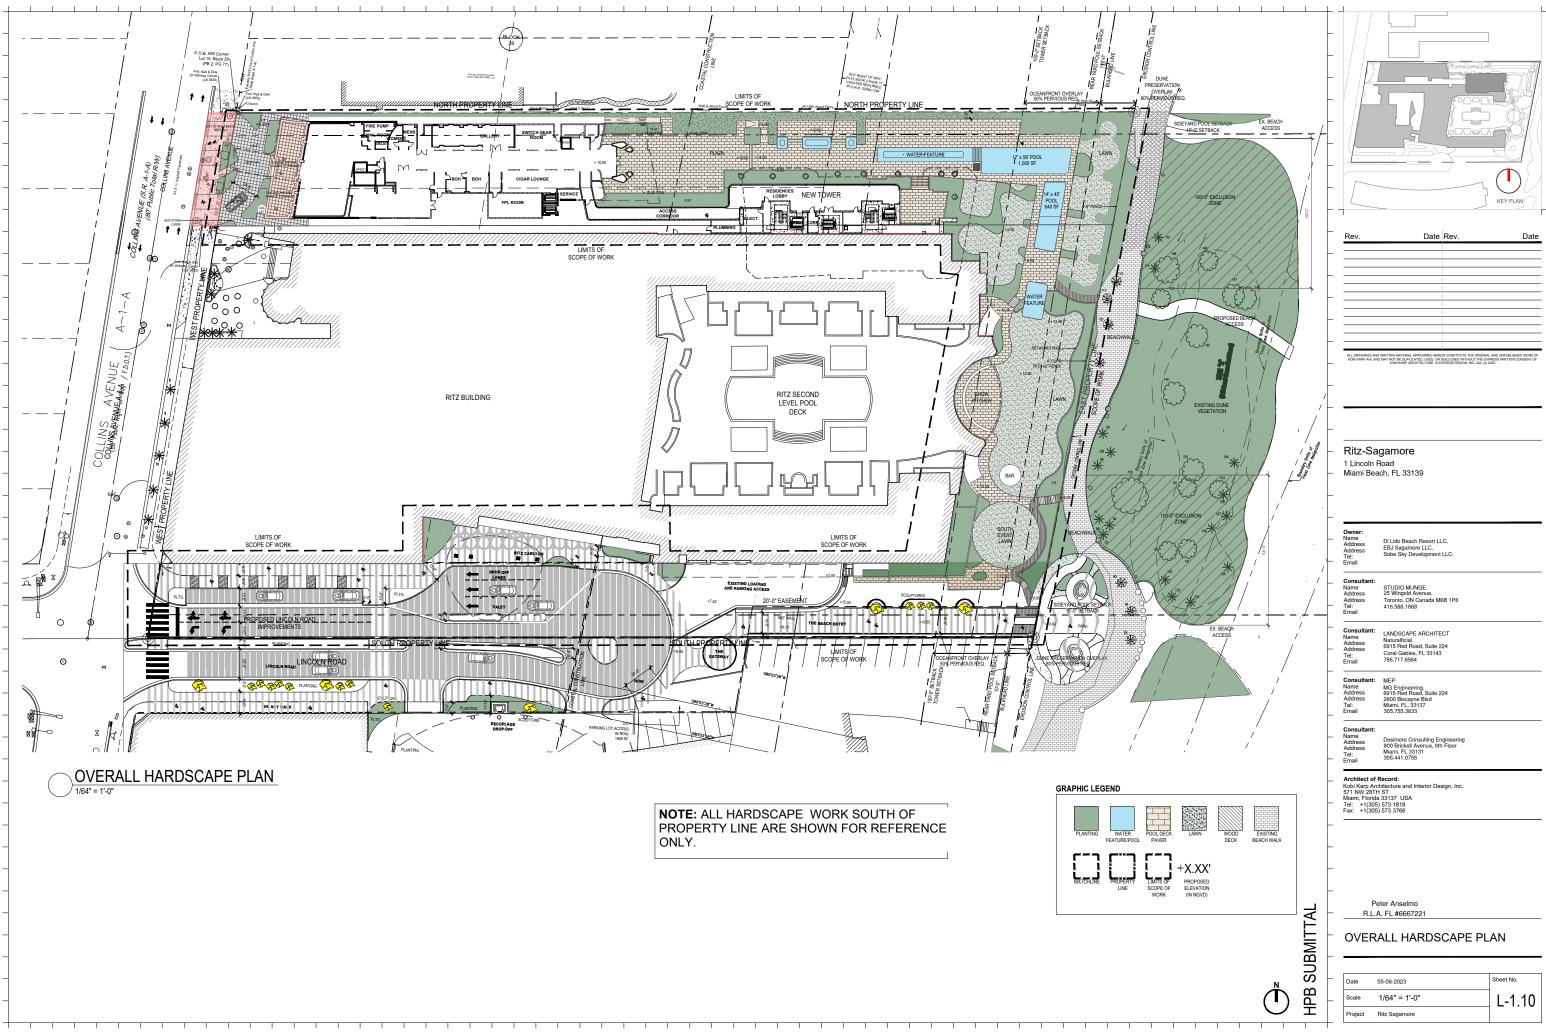

| Date    | 05-08-2023    | Sheet No. |
|---------|---------------|-----------|
| Scale   | 1/64" = 1'-0" | L-1.10    |
| Project | Ritz Sagamore |           |
|         |               |           |

ETBA