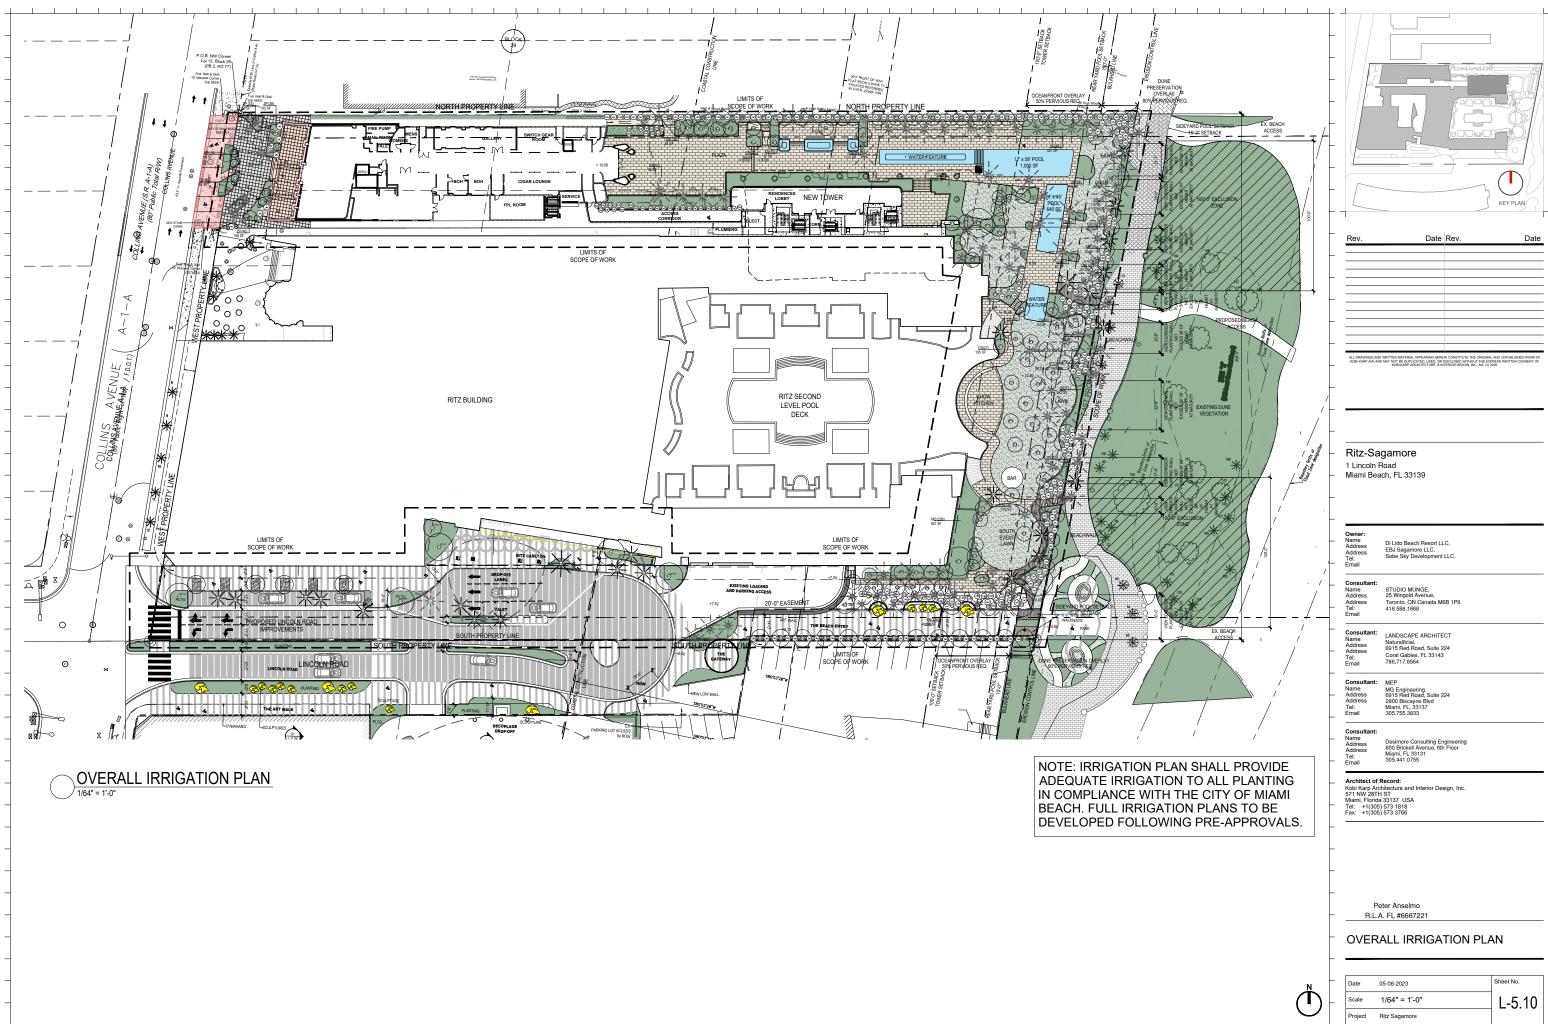

MBERS

NOTES: 1) CONTRACTOR TO ASSURE PERCOLATION 2.) NO MULCH WITHIN 4" OF TRUNK.

MEDIUM TREE PLANTING & STAKING DETAIL



# 5 LARGE TREE PLANTING AND STAKING DETAIL

NATIVE SOIL BACKFILL OF AMENDED PLANTING SOF AS REQUIRED BY SOIL













| Rev. | Date | Rev. | Date |
|------|------|------|------|
|      |      |      |      |
|      |      |      |      |
|      |      |      |      |
|      |      |      |      |
|      |      |      |      |
|      |      |      |      |
|      |      |      |      |
|      |      |      |      |
|      |      |      |      |
|      |      |      |      |
|      |      |      |      |

| Date    | 05-08-2023    | Sheet No. |
|---------|---------------|-----------|
| Scale   | 1/64" = 1'-0" | L-4.10    |
| Project | Ritz Sagamore |           |



| Rev. | Date | Rev. | Date |
|------|------|------|------|
|      |      |      |      |
|      |      |      |      |
|      |      |      |      |
|      |      |      |      |
|      |      |      |      |
|      |      |      |      |
|      |      |      |      |
|      |      |      |      |
|      |      |      |      |