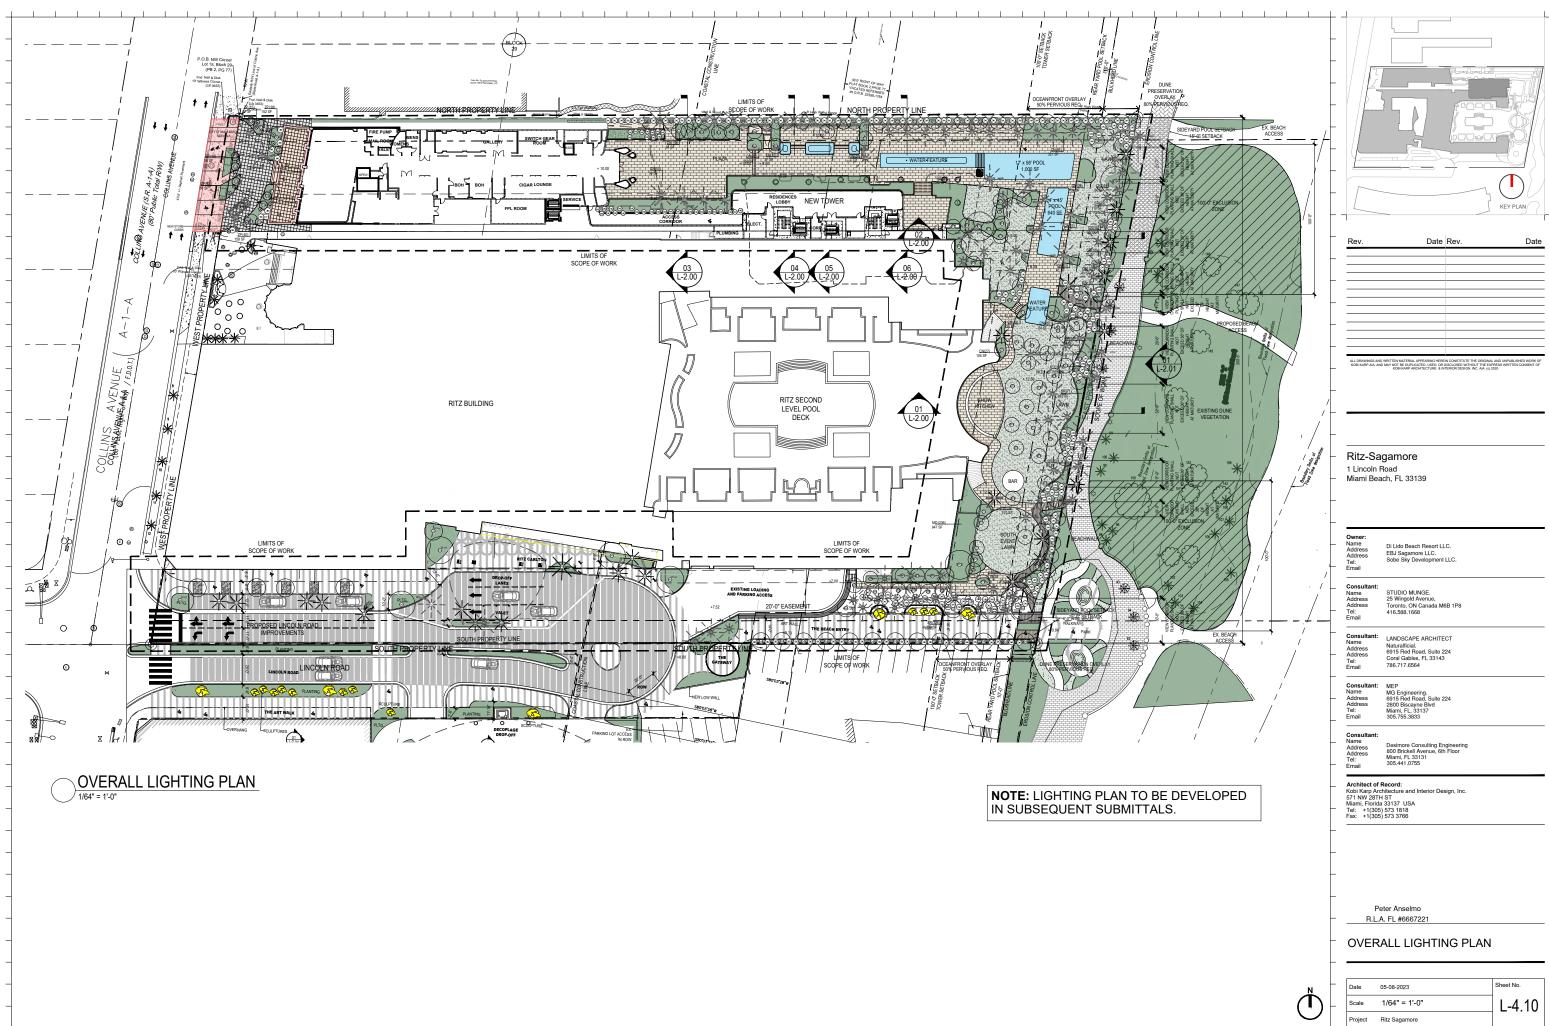

| Date    | 05-08-2023    | Sheet No. |
|---------|---------------|-----------|
| Scale   | 1/64" = 1'-0" | L-1.10    |
| Project | Ritz Sagamore |           |
|         |               |           |

ETBA