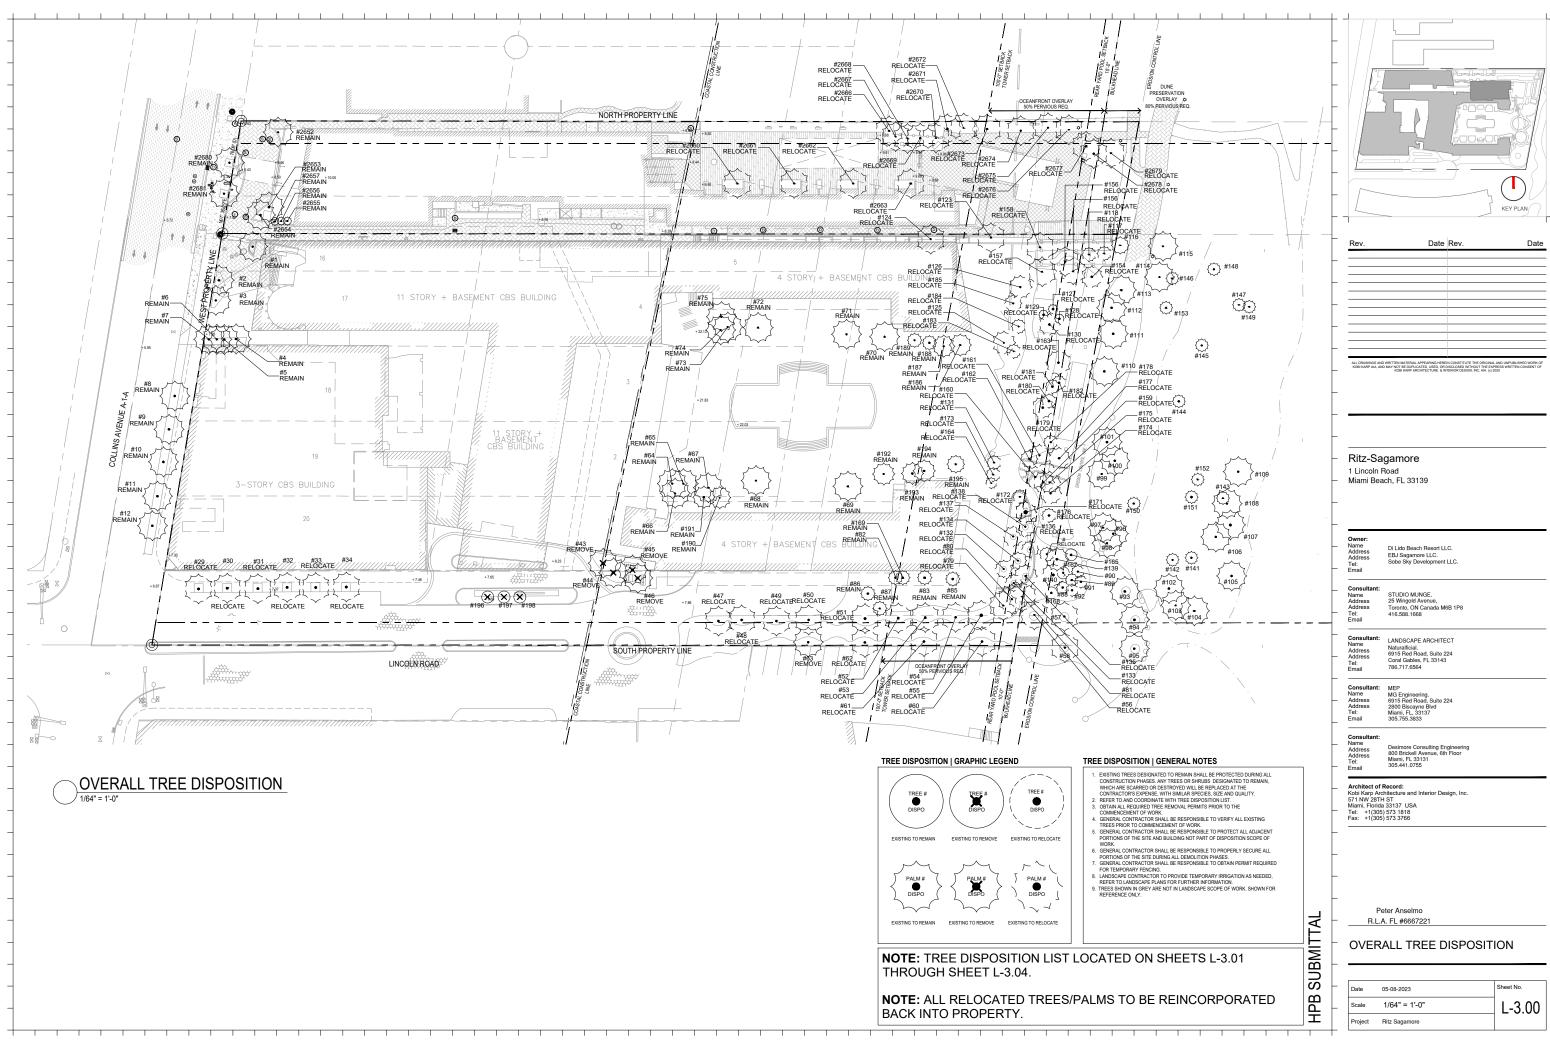

# NOTE: TREES SHOWN OUTSIDE SCOPE OF WORK ARE SHOWN FOR REFERENCE ONLY.

| Rev. | Date | Rev. | Date |
|------|------|------|------|
|      |      |      |      |
|      |      |      |      |
|      |      |      |      |
|      |      |      |      |
|      |      |      |      |
|      |      |      |      |
|      |      |      |      |
|      |      |      |      |