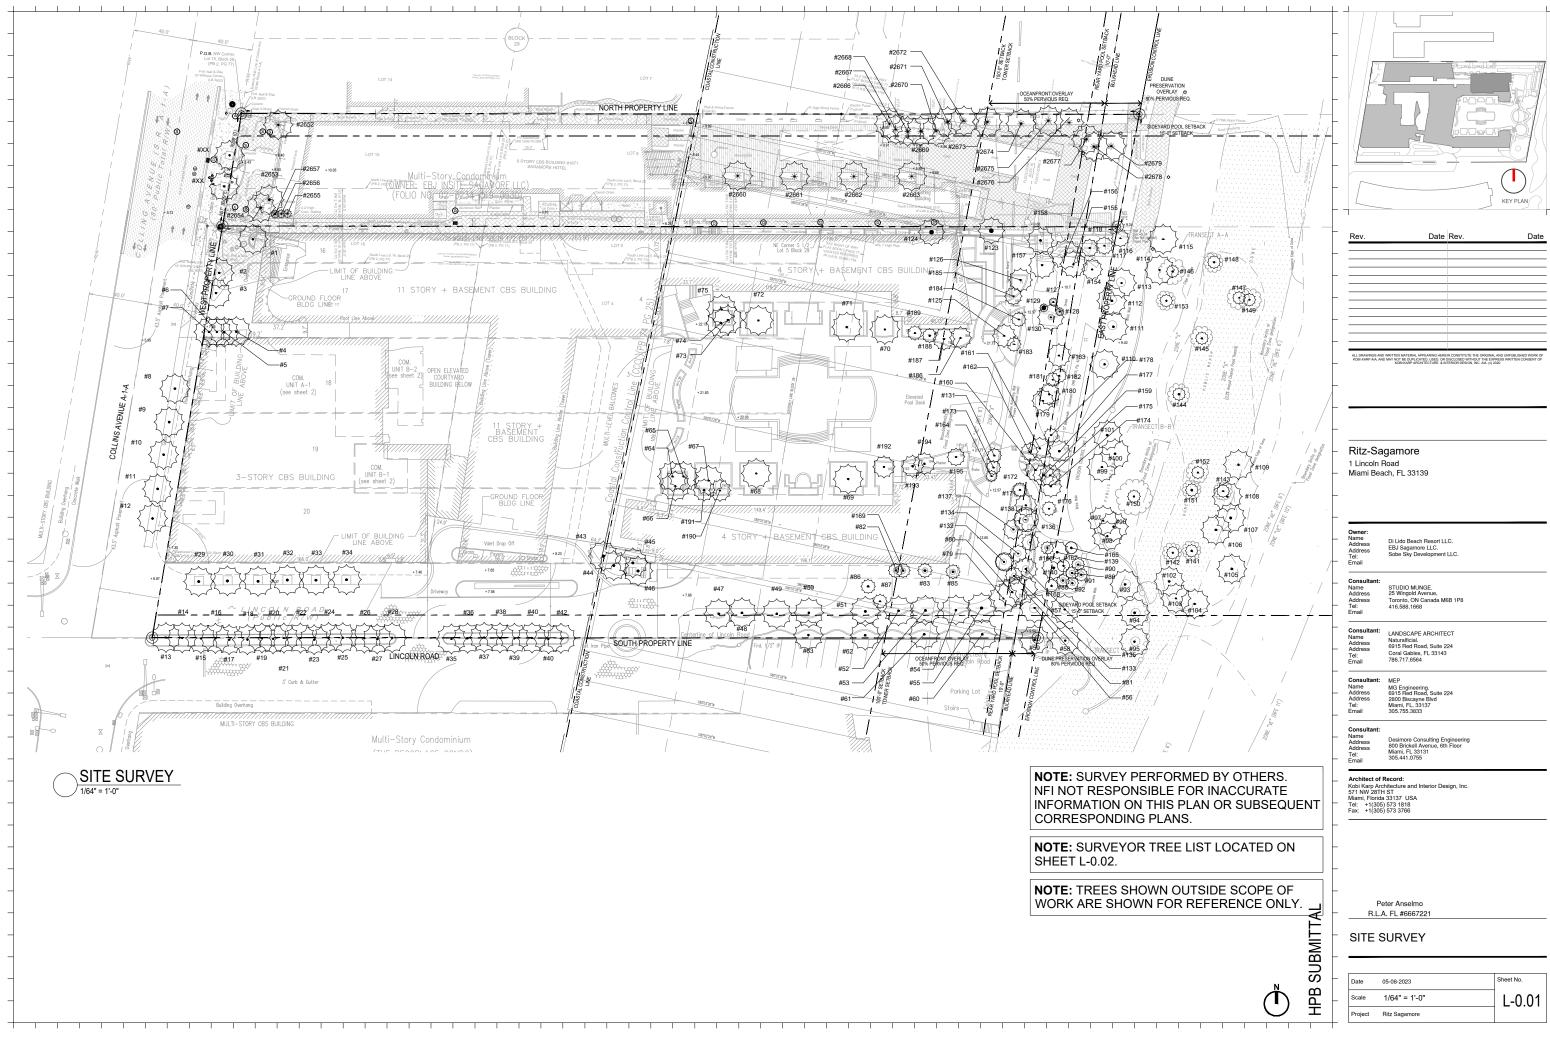

### SITE SURVEY TREE LIST

| Date    | 05-08-2023    | Sheet No. |
|---------|---------------|-----------|
| Scale   | NTS           | L-0.02    |
| Project | Ritz Sagamore |           |
|         |               |           |

# NOTE: TREES SHOWN OUTSIDE SCOPE OF WORK ARE SHOWN FOR REFERENCE ONLY.

| Rev. | Date | Rev. | Date |
|------|------|------|------|
|      |      |      |      |
|      |      |      |      |
|      |      |      |      |
|      |      |      |      |
|      |      |      |      |
|      |      |      |      |
|      |      |      |      |
|      |      |      |      |