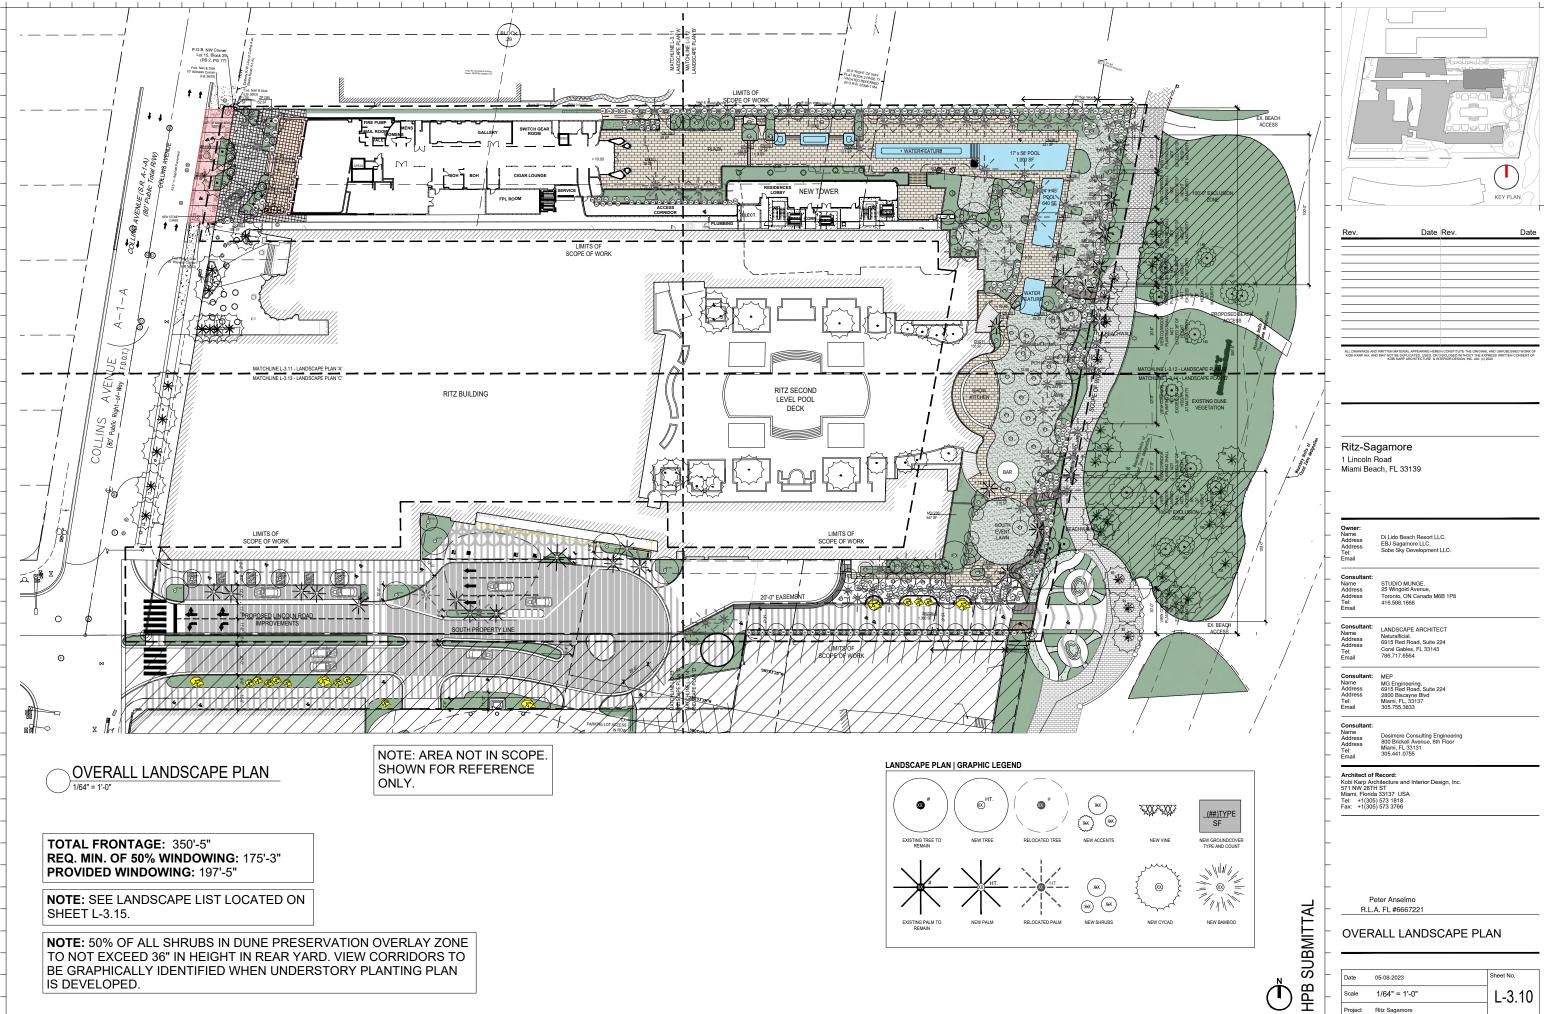

| Date    | 05-08-2023    | Sheet No. |
|---------|---------------|-----------|
| Scale   | 1/64" = 1'-0" | L-1.10    |
| Project | Ritz Sagamore |           |
|         |               |           |

ETBA