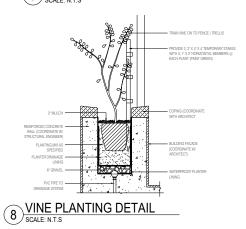

PRIOR RO MULCHING AND PLATING. DI) ROOT FLARE 1":2" ABOVE FINSHED GRADE. 11.) B&B OR CONTAINERIZED ROOTBALL REMOVE 10 GAUGE GALVANIZED WIRE. WIRE ALL BURLAP IF NOT 100% BIODEGRADABLE REMOVE CONTAINER FROM ROOTBALL PRIOR REMOVE CONTAINER FROM ROOTBALL PRIOR TO PLANTING. 12) BACKFILL TOP SOIL TYP. OR AREA. BACKFILL DUCT (8, OR APPROVED EQUAL. 2" X 4" X 4" NON TREATED LANDSCAPE DECK SCREWS TO 2" X 4" X 8' P.T. LANDSCAPE SHALL BE AMENDED THROUGHOUT ENTIRE SIT WITH FERTILIZER AND COMPOST AS REQUIRED

13.) UNDISTURBED SUBGRADE.

GAUGE WIRE

2 MEDIUN SCALE: N.T.S

MBERS

NOTES: 1) CONTRACTOR TO ASSURE PERCOLATION 2.) NO MULCH WITHIN 4" OF TRUNK.

MEDIUM TREE PLANTING & STAKING DETAIL



# 5 LARGE TREE PLANTING AND STAKING DETAIL

NATIVE SOIL BACKFILL OF AMENDED PLANTING SOF AS REQUIRED BY SOIL













| Rev. | Date | Rev. | Date |
|------|------|------|------|
|      |      |      |      |
|      |      |      |      |
|      |      |      |      |
|      |      |      |      |
|      |      |      |      |
|      |      |      |      |
|      |      |      |      |
|      |      |      |      |
|      |      |      |      |
|      |      |      |      |
|      |      |      |      |

| Date    | 05-08-2023    | Sheet No. |
|---------|---------------|-----------|
| Scale   | 1/64" = 1'-0" | L-4.10    |
| Project | Ritz Sagamore |           |



| Rev. | Date | Rev. | Date |
|------|------|------|------|
|      |      |      |      |
|      |      |      |      |
|      |      |      |      |
|      |      |      |      |
|      |      |      |      |
|      |      |      |