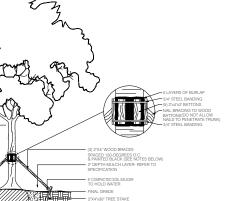

DE'T I AUTEN OWNOOT BALL. 9.4 WATER RING, (WITHIN ROTBALL DIA), FILL3 TIMES IMMEDIATLEY AFTER PLANTING, RAKE OUT PRIOR RO MULCHING AND PLATING. DI) ROOT FLARE 1":2" ABOVE FINSHED GRADE. 11.) B&B OR CONTAINERIZED ROOTBALL REMOVE 10 GAUGE GALVANIZED WIRE. WIRE ALL BURLAP IF NOT 100% BIODEGRADABLE REMOVE CONTAINER FROM ROOTBALL PRIOR REMOVE CONTAINER FROM ROOTBALL PRIOR TO PLANTING. 12) BACKFILL TOP SOIL TYP. OR AREA. BACKFILL DUCT (8, OR APPROVED EQUAL. 2" X 4" X 4" NON TREATED LANDSCAPE DECK SCREWS TO 2" X 4" X 8' P.T. LANDSCAPE SHALL BE AMENDED THROUGHOUT ENTIRE SIT WITH FERTILIZER AND COMPOST AS REQUIRED

13.) UNDISTURBED SUBGRADE.

GAUGE WIRE

2 MEDIUN SCALE: N.T.S

MBERS

NOTES: 1) CONTRACTOR TO ASSURE PERCOLATION 2.) NO MULCH WITHIN 4" OF TRUNK.

MEDIUM TREE PLANTING & STAKING DETAIL



# 5 LARGE TREE PLANTING AND STAKING DETAIL

NATIVE SOIL BACKFILL OF AMENDED PLANTING SOF AS REQUIRED BY SOIL













| Rev. | Date | Rev. | Date |
|------|------|------|------|
|      |      |      |      |
|      |      |      |      |
|      |      |      |      |
|      |      |      |      |
|      |      |      |      |
|      |      |      |      |
|      |      |      |      |
|      |      |      |      |
|      |      |      |      |
|      |      |      |      |
|      |      |      |      |

| Date    | 05-08-2023    | Sheet No. |
|---------|---------------|-----------|
| Scale   | 1/64" = 1'-0" | L-4.10    |
| Project | Ritz Sagamore |           |



| Rev. | Date | Rev. | Date |
|------|------|------|------|
|      |      |      |      |
|      |      |      |      |
|