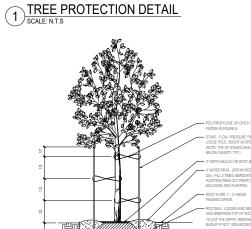

F ROOT BALL IS FULSH MITH IMMEDIATELY ADJACENT FINAL OR PROFOSED GRADE. S LANDSCAPE CONTINUENT AND AND ADJACENT FINAL OR PARONSED GRADE. IS LANDSCAPE CONTINUENT AND ADJACENT FINAL OR PARONSED GRADE. THE CORRECT ELEVATION. REFER TO HARDSCAPE FLANS AND CALL ENGINEERS OPUDIALE DAVE FOR PROFORD DE LEVATOR.

GRADING PLANS FOR PROPOSED SITE ELEVATIONS 6. LANDSCAPE CONTRACTOR TO INSURE ALL ROOT FLARES ARE EXPOSED. 7. CENTER EACH RELOCATED TREE/PALM IN ITS PLANTING PIT AND BACKFI

8. PLACE PLANTING MIX IN 12 INCH LIFTS/LAYERS AROUND ROOT BALL ANI COMPACT UNTIL ALL VOIDS ARE FILLED WITH COMPACTED PLANTING MIX.

9. BUILD SOIL SAUCER OF MOUNDED EXCAVATED SOIL AROUND PERIMETER O EACH PLANTING PIT TO FORM WATERING BASIN, MULCH TO A DEPTH OF 3'.

INSTALLATION

BACKFILLING.

WITH SPECIFIED PLANTING MIX



527

THE TREE PROTECTION BARRICADE SHALL BE AT LEAST FOUR (II) FEET HIGH. THE BARRIER SHALL CONSIST O EITHER A WOOD FORCE WITH 2X POSTS PLACED A MAXMMUM OF BIAHT (B) FEET APART, WITH A 2X MINIMUM TOP PAIN OR A TEMPORAPY THE WESH FENCE, OF OTHER SMILLING REPRETIVENCY WILL LUMIX TACCESS TO THE PROTECTED AREA THE BARRICADE SHALL BE AT LEAST ONE FOOT IN DURATEINF FOR BACIT HANC'S MOTION FEROTEER FOR A 2) TREES LESS THAT I'S DIEN, HE MINIMUM ARARIDOLS SHALL BE PLACIDAT LESST (B) FEET AWAY

THE BOOL OF THE ADDRESS OF THE ADDRESS

IAX. BETWEEN POST

NOTES

IOM THE BASE OF THE TREE.

TIONS OR ANY SITE DEVELOPMENT



# 4 SMALL TREE PLANTING AND STAKING DETAIL

. ID STARII ITV







### 7.) 2.2" X.4" X 8 P.T. LANDSCAPE TIMBER AS SPECIFIED. 14.) COMPACT SOIL IMMEDIATELY BENEATH THE R1.2" MI II CH