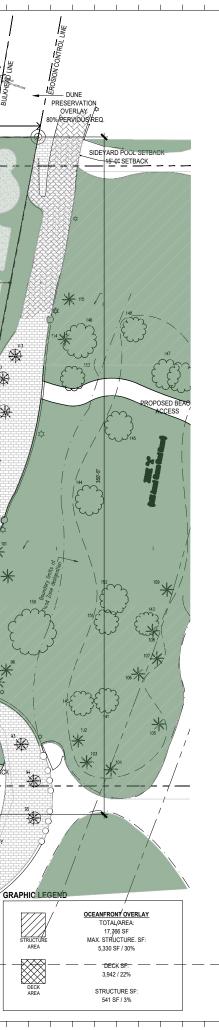

### REAR YARD HARDSCAPE AREA DIAGRAM

| Date    | 05-08-2023    | Sheet No. |
|---------|---------------|-----------|
| Scale   | NTS           | L-1.11    |
| Project | Ritz Sagamore |           |

**SUBMITTAI** НРВ