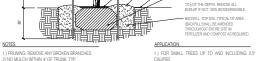

LD SOIL SAUCER OF MOUNDED EXCAVATED SOIL AROUND PERIMETER O EACH PLANTING PIT TO FORM WATERING BASIN, MULCH TO A DEPTH OF 3'.

INSTALLATION

BACKFILLING.

WITH SPECIFIED PLANTING MIX



527

THE TREE PROTECTION BARRICADE SHALL BE AT LEAST FOUR (II) FEET HIGH. THE BARRIER SHALL CONSIST O EITHER A WOOD FORCE WITH 2X POSTS PLACED A MAXMMUM OF BIAHT (B) FEET APART, WITH A 2X MINIMUM TOP PAIN OR A TEMPORAPY THE WESH FENCE, OF OTHER SMILLING REPRETIVENCY WILL LUMIX TACCESS TO THE PROTECTED AREA THE BARRICADE SHALL BE AT LEAST ONE FOOT IN DURATEINF FOR BACIT HANC'S MOTION FEROTEER FOR A 2) TREES LESS THAT I'S DIEN, HE MINIMUM ARARIDOLS SHALL BE PLACIDAT LESST (B) FEET AWAY

THE BOOL OF THE ADDRESS OF THE ADDRESS

IAX. BETWEEN POST

NOTES

IOM THE BASE OF THE TREE.

TIONS OR ANY SITE DEVELOPMENT



# 4 SMALL TREE PLANTING AND STAKING DETAIL

. ID STARII ITV







### 7.) 2.2" X.4" X 8 P.T. LANDSCAPE TIMBER AS SPECIFIED. 14.) COMPACT SOIL IMMEDIATELY BENEATH THE R1.2" MI II CH DEPTH LAYER ON ROOT BALL. ROOT BALL TO PREVENT SETTLING. ) SET TREE PLUMB IN PLANTING PIT. ) PROTECT TREE TRUNK WITH 1 NOMACO ® 8. 2" MULCH DEPTH LAYER ON ROOT BALL () HOLELT THEE THONK WITH T NUMAEU ® TYROFOAM PADDING GUAPDS, #60048048, S SPECIFIED, OR APPROVED EQUAL. ) AMAZON HOUSE AND RUBBER ®. 1 ½ AIR OSE #K1146 OR APPROVED EQUAL, TO 6.12 INDUCH DE'T I AUTEN OWNOOT BALL. 9.4 WATER RING, (WITHIN ROTBALL DIA), FILL3 TIMES IMMEDIATLEY AFTER PLANTING, RAKE OUT PRIOR RO MULCHING AND PLATING. DI) ROOT FLARE 1":2" ABOVE FINSHED GRADE. 11.) B&B OR CONTAINERIZED ROOTBALL REMOVE 10 GAUGE GALVANIZED WIRE. WIRE ALL B