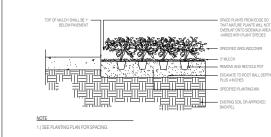

H PLANTING PIT TO FORM WATERING BASIN, MULCH TO A DEPTH OF 3'.

INSTALLATION

BACKFILLING.

WITH SPECIFIED PLANTING MIX



527

THE TREE PROTECTION BARRICADE SHALL BE AT LEAST FOUR (II) FEET HIGH. THE BARRIER SHALL CONSIST O EITHER A WOOD FORCE WITH 2X POSTS PLACED A MAXMMUM OF BIAHT (B) FEET APART, WITH A 2X MINIMUM TOP PAIN OR A TEMPORAPY THE WESH FENCE, OF OTHER SMILLING REPRETIVENCY WILL LUMIX TACCESS TO THE PROTECTED AREA THE BARRICADE SHALL BE AT LEAST ONE FOOT IN DURATEINF FOR BACIT HANC'S MOTION FEROTEER FOR A 2) TREES LESS THAT I'S DIEN, HE MINIMUM ARARIDOLS SHALL BE PLACIDAT LESST (B) FEET AWAY

THE BOOL OF THE ADDRESS OF THE ADDRESS

IAX. BETWEEN POST

NOTES

IOM THE BASE OF THE TREE.

TIONS OR ANY SITE DEVELOPMENT



# 4 SMALL TREE PLANTING AND STAKING DETAIL

. ID STARII ITV







### 7.) 2.2" X.4" X 8 P.T. LANDSCAPE TIMBER AS SPECIFIED. 14.) COMPACT SOIL IMMEDIATELY BENEATH THE R1.2" MI II CH DEPTH LAYER ON ROOT BALL. ROOT BALL TO PREVENT SETTLING. ) SET TREE PLUMB IN PLANTING PIT. ) PROTECT TREE TRUNK WITH 1 NOMACO ® 8. 2" MULCH DEPTH LAYER ON ROOT BALL () HOLELT THEE THONK WITH T NUMAEU ® TYROFOAM PADDING GUAPDS, #60048048, S SPECIFIED, OR APPROVED EQUAL. ) AMAZON HOUSE AND RUBBER ®. 1 ½ AIR OSE #K1146 OR APPROVED EQUAL, TO 6.12 INDUCH DE'T I AUTEN OWNOOT BALL. 9.4 WATER RING, (WITHIN ROTBALL DIA), FILL3 TIMES IMMEDIATLEY AFTER PLANTING, RAKE OUT PRIOR RO MULCHING AND PLATING. DI) ROOT FLARE 1":2" ABOVE FINSHED GRADE. 11.) B&B OR CONTAINERIZED ROOTBALL REMOVE 10 GAUGE GALVANIZED WIRE. WIRE ALL BURLAP IF NOT 100% BIODEGRADABLE REMOVE CONTAINER FROM ROOTBALL