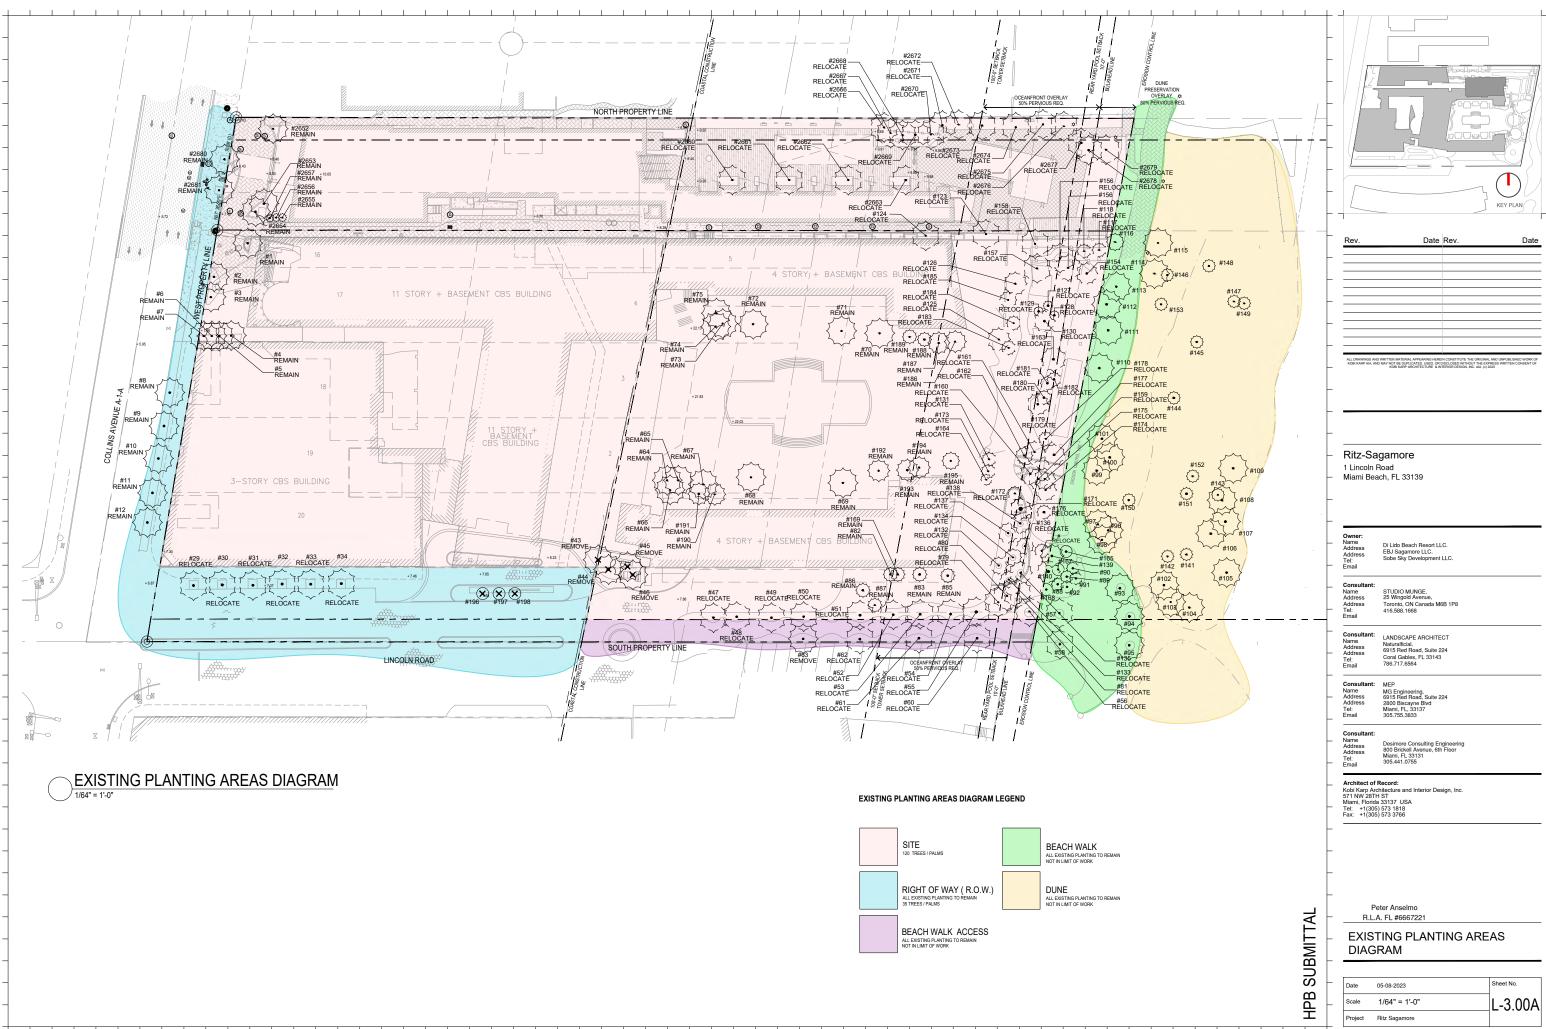

| Date    | 05-08-2023    | Sheet No. |
|---------|---------------|-----------|
| Scale   | 1/64" = 1'-0" | L-3.00A   |
| Project | Ritz Sagamore |           |

|              |              |                     |                         |            | 0.75        |            |          | Dispess      |                  | MITIGATION |
|--------------|--------------|---------------------|-------------------------|------------|-------------|------------|----------|--------------|------------------|------------|
| <u>(EY #</u> | <u>ABRV.</u> | BOTANICAL NAME      | COMMON NAME             |            | <u>SIZE</u> |            | LOCATION | DISPOSI      | TION<br>RELOCATE | REQ'D      |
|              |              |                     |                         | DBH. (IN.) | HT. (FT.)   | SPD. (FT.) |          | REMAIN REMOV |                  |            |
| 1            | CNU          | Cocos nucifera      | Coconut Palm            | 0.6        | 15          | 20         | Site     | x            |                  | No         |
| 2            | PCA          | Phoenix canariensis | Canary Island Date Palm | 1.2        | 20          | 22         | Site     | x            |                  | No         |
| 3            | PCA          | Phoenix canariensis | Canary Island Date Palm | 1.3        | 22          | 22         | Site     | X            |                  | No         |
| 4            | CNU          | Cocos nucifera      | Coconut Palm            | 0.5        | 12          | 22         | Site     | X            |                  | No         |
| 5            | CNU          | Cocos nucifera      | Coconut Palm            | 0.5        | 12          | 22         | Site     | X            |                  | No         |
| 6            | CNU          | Cocos nucifera      | Coconut Palm            | 0.5        | 12          | 22         | Site     | x            |                  | No         |
| 7            | CNU          | Cocos nucifera      | Coconut Palm            | 0.5        | 12          | 22         | Site     | X            |                  | No         |
| 8            | CNU          | Cocos nucifera      | Coconut Palm            | 0.7        | 30          | 20         | ROW      | X            |                  | No         |
| 9            | CNU          | Cocos nucifera      | Coconut Palm            | 0.7        | 30          | 20         | ROW      | X            |                  | No         |
| 10           | CNU          | Cocos nucifera      | Coconut Palm            | 0.7        | 30          | 20         | ROW      | X            |                  | No         |
| 11           | CNU          | Cocos nucifera      | Coconut Palm            | 0.7        | 30          | 20         | ROW      | X            |                  | No         |
| 12           | CNU          | Cocos nucifera      | Coconut Palm            | 0.7        | 25          | 20         | ROW      | X            |                  | No         |
| 17           | CNU          | Cocos nucifera      | Coconut Palm            | 7.2        | 18          | 20         | ROW      |              | X                | No         |
| 19           | CNU          | Cocos nucifera      | Coconut Palm            | 7.2        | 20          | 20         | ROW      |              | X                | No         |
| 21           | CNU          | Cocos nucifera      | Coconut Palm            | 7.2        | 18          | 20         | ROW      |              | X                | No         |
| 23           | CNU          | Cocos nucifera      | Coconut Palm            | 8.4        | 22          | 20         | ROW      |              | X                | No         |
| 25           | CNU          | Cocos nucifera      | Coconut Palm            | 8.4        | 22          | 20         | ROW      |              | X                | No         |
| 27           | CNU          | Cocos nucifera      | Coconut Palm            | 8.4        | 22          | 20         | ROW      |              | X                | No         |
| 29           | PCA          | Phoenix canariensis | Canary Island Date Palm | 15.6       | 22          | 20         | ROW      |              | X                | No         |
| 30           | PCA          | Phoenix canariensis | Canary Island Date Palm | 15.6       | 22          | 20         | ROW      |              | X                | No         |
| 31           | PCA          | Phoenix canariensis | Canary Island Date Palm | 15.6       | 22          | 20         | ROW      |              | X                | No         |
| 32           | PCA          | Phoenix canariensis | Canary Island Date Palm | 15.6       | 22          | 20         | ROW      |              | X                | No         |
| 33           | PCA          | Phoenix canariensis | Canary Island Date Palm | 15.6       | 22          | 20         | ROW      |              | X                | No         |
| 34           | PCA          | Phoenix canariensis | Canary Island Date Palm | 15.6       | 22          | 20         | ROW      |              | X                | No         |
| 43           | CNU          | Cocos nucifera      | Coconut Palm            | 8.4        | 25          | 20         | Site     | X            |                  | Yes        |
| 44           | CNU          | Cocos nucifera      | Coconut Palm            | 8.4        | 25          | 20         | Site     | X            |                  | Yes        |
| 45           | CNU          | Cocos nucifera      | Coconut Palm            | 8.4        | 18          | 20         | Site     | X            |                  | Yes        |
| 46           | CNU          | Cocos nucifera      | Coconut Palm            | 8.4        | 25          | 20         | Site     | X            |                  | Yes        |
| 47           | PCA          | Phoenix canariensis | Canary Island Date Palm | 23         | 22          | 20         | Site     |              | X                | No         |
| 48           | PCA          | Phoenix canariensis | Canary Island Date Palm | 23         | 22          | 20         | Site     |              | X                | No         |
| 49           | PCA          | Phoenix canariensis | Canary Island Date Palm | 23         | 22          | 20         | Site     |              | X                | No         |
| 50           | PCA          | Phoenix canariensis | Canary Island Date Palm | 14         | 25          | 20         | Site     |              | X                | No         |
| 51           | PCA          | Phoenix canariensis | Canary Island Date Palm | 14         | 25          | 20         | Site     |              | X                | No         |
| 52           | PCA          | Phoenix canariensis | Canary Island Date Palm | 14         | 25          | 20         | Site     |              | X                | No         |
| 53           | PCA          | Phoenix canariensis | Canary Island Date Palm | 14         | 25          | 20         | Site     |              | X                | No         |
| 54           | PCA          | Phoenix canariensis | Canary Island Date Palm | 14         | 25          | 20         | Site     |              | X                | No         |
| 55           | PCA          | Phoenix canariensis | Canary Island Date Palm | 14         | 25          | 20         | Site     |              | X                | No         |
| 56           | PCA          | Phoenix canariensis | Canary Island Date Palm | 14         | 25          | 20         | Site     |              | X                | No         |