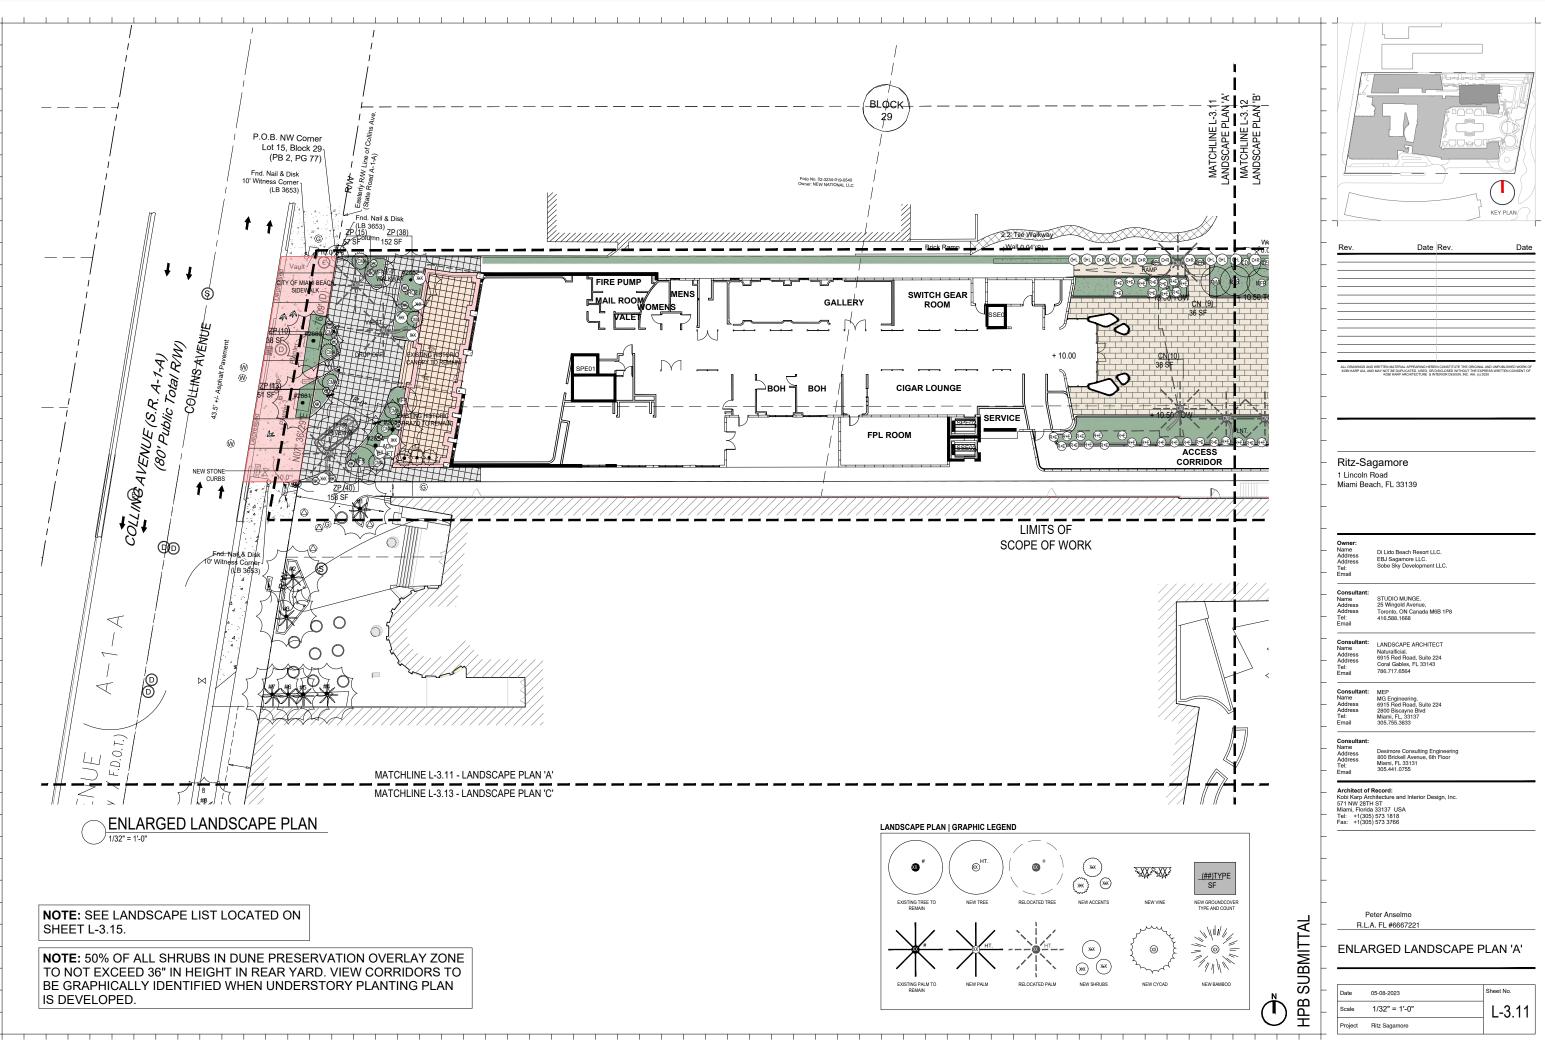

# SCOPE OF WORK

HARDSCAPE, LANDSCAPE, LANDSCAPE LIGHTING, AND IRRIGATION WITHIN THE LIMITS DEFINED BY THE LIMITS OF SCOPE OF WORK.

| EXISTING<br>BEACH WALK |
|------------------------|
|                        |
| TECT                   |
| CTURAL                 |
|                        |
|                        |
|                        |
|                        |