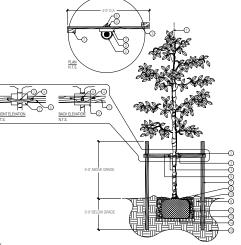

ANTING PIT TO FORM WATERING BASIN, MULCH TO A DEPTH OF 3'.

INSTALLATION

BACKFILLING.

WITH SPECIFIED PLANTING MIX



527

THE TREE PROTECTION BARRICADE SHALL BE AT LEAST FOUR (II) FEET HIGH. THE BARRIER SHALL CONSIST O EITHER A WOOD FORCE WITH 2X POSTS PLACED A MAXMMUM OF BIAHT (B) FEET APART, WITH A 2X MINIMUM TOP PAIN OR A TEMPORAPY THE WESH FENCE, OF OTHER SMILLING REPRETIVENCY WILL LUMIX TACCESS TO THE PROTECTED AREA THE BARRICADE SHALL BE AT LEAST ONE FOOT IN DURATEINF FOR BACIT HANC'S MOTION FEROTEER FOR A 2) TREES LESS THAT I'S DIEN, HE MINIMUM ARARIDOLS SHALL BE PLACIDAT LESST (B) FEET AWAY

THE BOOL OF THE ADDRESS OF THE ADDRESS

IAX. BETWEEN POST

NOTES

IOM THE BASE OF THE TREE.

TIONS OR ANY SITE DEVELOPMENT



# 4 SMALL TREE PLANTING AND STAKING DETAIL

. ID STARII ITV







### 7.) 2.2" X.4" X 8 P.T. LANDSCAPE TIMBER AS SPECIFIED. 14.) COMPACT SOIL IMMEDIATELY BENEATH THE R1.2" MI II CH DEPTH LAYER ON ROOT BALL. ROOT BALL TO PREVENT SETTLING. ) SET TREE PLUMB IN PLANTING PIT. ) PROTECT TREE TRUNK WITH 1 NOMACO ® 8. 2" MULCH DEPTH LAYER ON ROOT BALL () HOLELT THEE THONK WITH T NUMAEU ® TYROFOAM PADDING GUAPDS, #60048048, S SPECIFIED, OR APPROVED EQUAL. ) AMAZON HOUSE AND RUBBER ®. 1 ½ AIR OSE #K1146 OR APPROVED EQUAL, TO 6.12 INDUCH DE'T I AUTEN OWNOOT BALL. 9.4 WATER RING, (WITHIN ROTBALL DIA), FILL3 TIMES IMMEDIATLEY AFTER PLANTING, RAKE OUT PRIOR RO MULCHING AND PLATING. DI) ROOT FLARE 1":2" ABOVE FINSHED GRADE. 11.) B&B OR CONTAINERIZED ROOTBALL REMOVE 10 GAUGE GALVANIZED WIRE. WIRE ALL BURLAP IF NOT 100% BIODEGRADABLE REMOVE CONTAINER FROM ROOTBALL PRIO