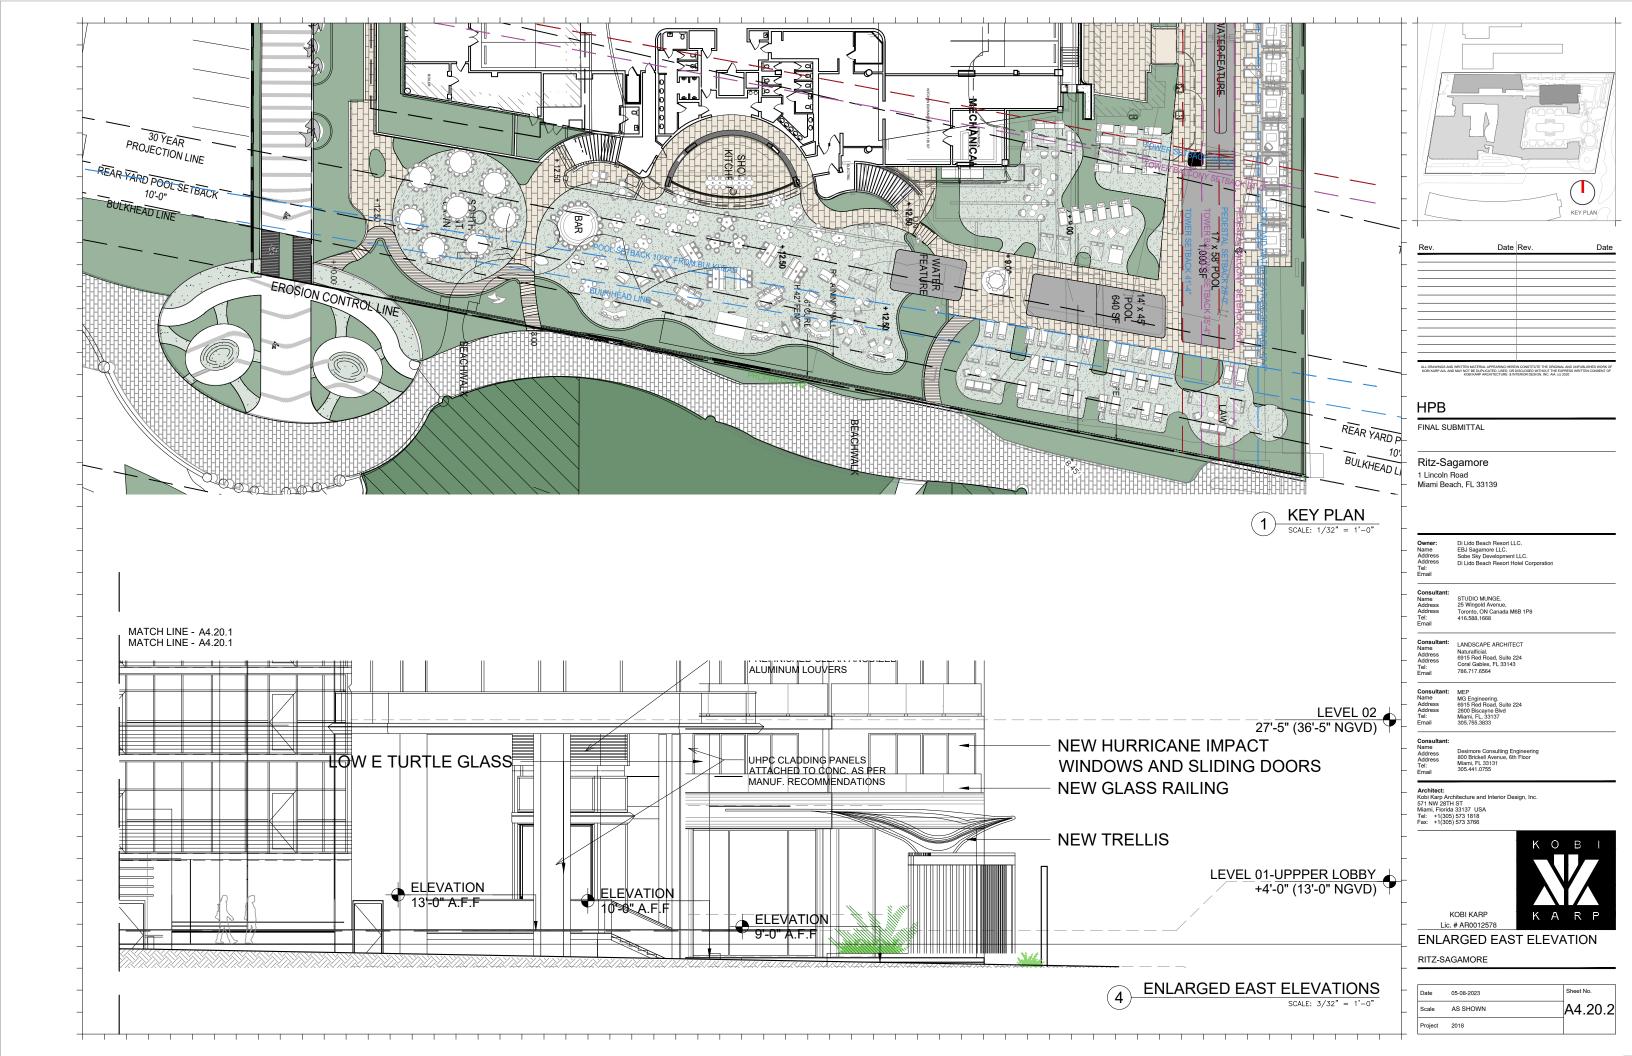

PREFINISHED SILVER ANODIZED ALUMINUM FRAMES

PREFINISHED SILVER ANODIZED ALUMINUM VERTICAL

AND CLEAR TURTLE IMPACT PROOF GLAZING. PREFINISHED SILVER ANODIZED ALUMINUM

AND CLEAR GLAZING RAILING.

WILL BE WHITE PAINTED STUCCO

WINDOWS AND FRAMES TO MATCH HISTORIC CONFIGURATION

PREFINISHED SILVER ANODIZED ALUMINUM

SOLAR SHADE DEVICES

ALL WHITE FINISH

TRELLIS STRUCTURE

PREFINISHED SILVER ANODIZED ALUMINUM MECHANICAL LOUVERS

PREFINISHED SILVER ANODIZED ALUMINUM FRAMES AND CLEAR TURTLE IMPACT PROOF GLAZING.

PREFINISHED SILVER ANODIZED ALUMINUM AND CLEAR GLAZING RAILING.

ALL WHITE FINISH WILL BE WHITE PAINTED STUCCO

WINDOWS AND FRAMES TO MATCH HISTORIC CONFIGURATION

PREFINISHED SILVER ANODIZED ALUMINUM TRELLIS STRUCTURE