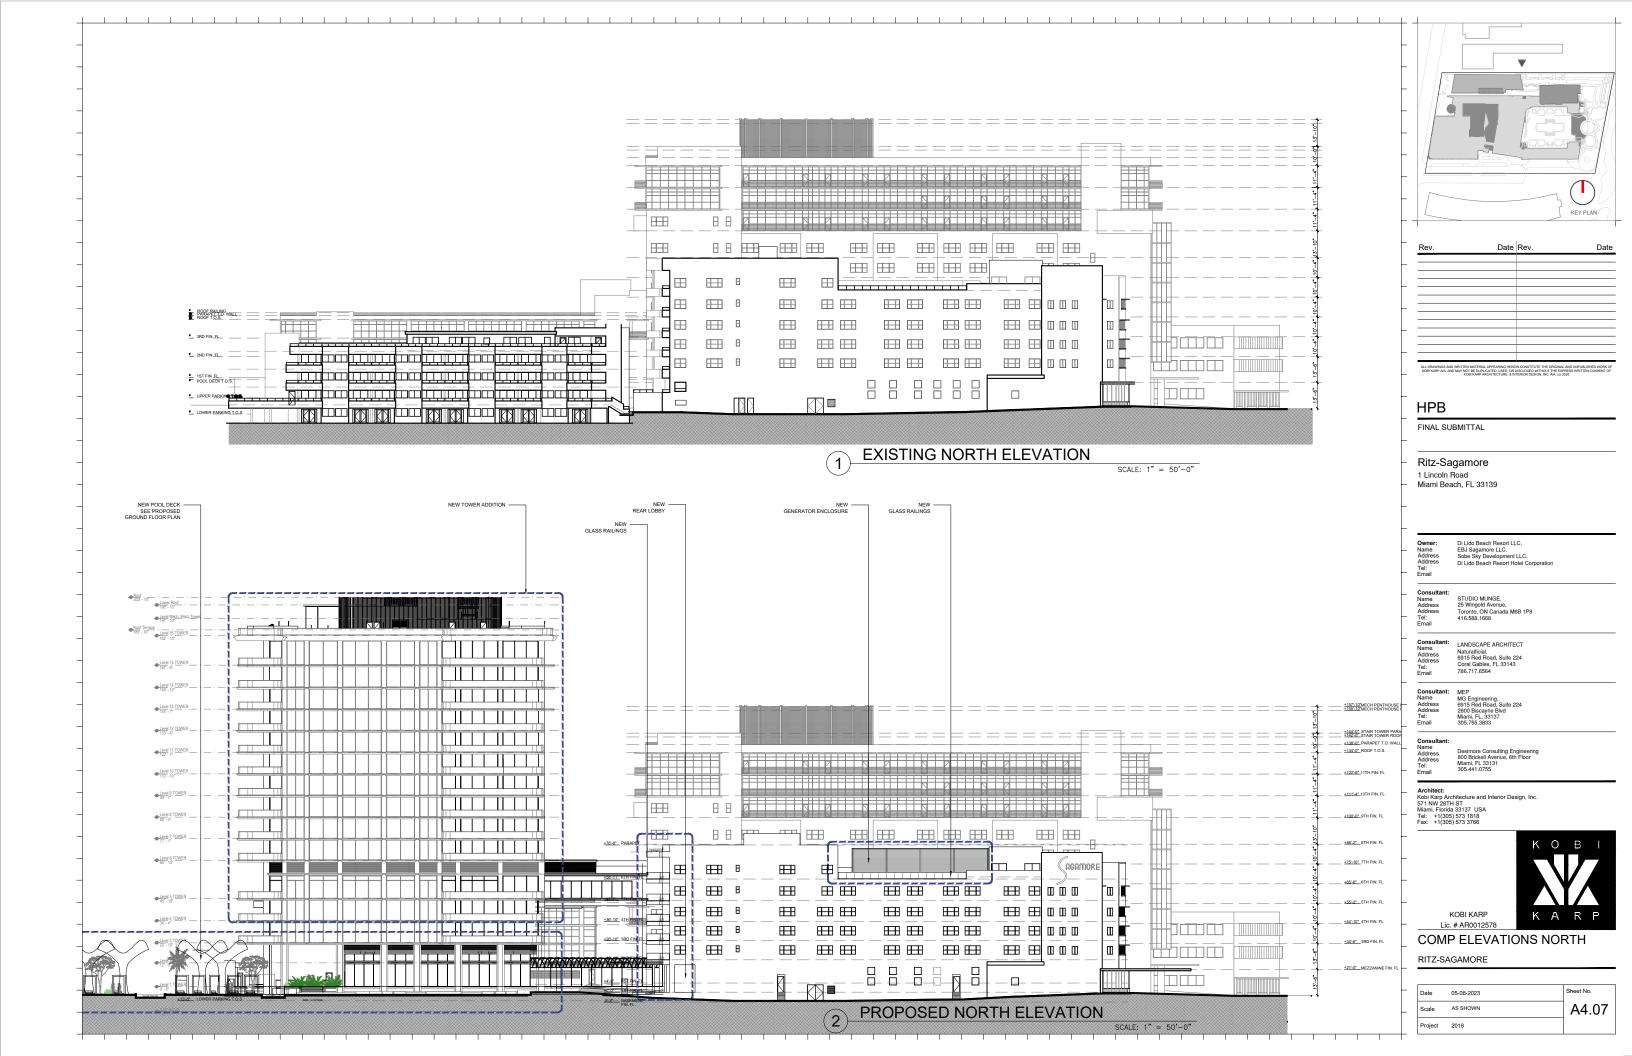

KOBI KARP

RITZ-SAGAMORE

Project 2018

Lic. # AR0012578 PROPOSED COLOR ELEVATIONS

Sheet No. A4.06 Scale 1" = 50-0"

NEW TOWER ADDITION NEW GLASS RAILINGS NEW REAR LOBBY -NEW POOL DECK SEE PROPOSED GROUND FLOOR PLAN

**HPB** 

SCALE: 1" = 50' - 0"

SCALE: 1" = 50'-0"

FINAL SUBMITTAL

Ritz-Sagamore 1 Lincoln Road

Miami Beach, FL 33139

Di Lido Beach Resort LLC. EBJ Sagamore LLC. Sobe Sky Development LLC. Di Lido Beach Resort Hotel Corpo