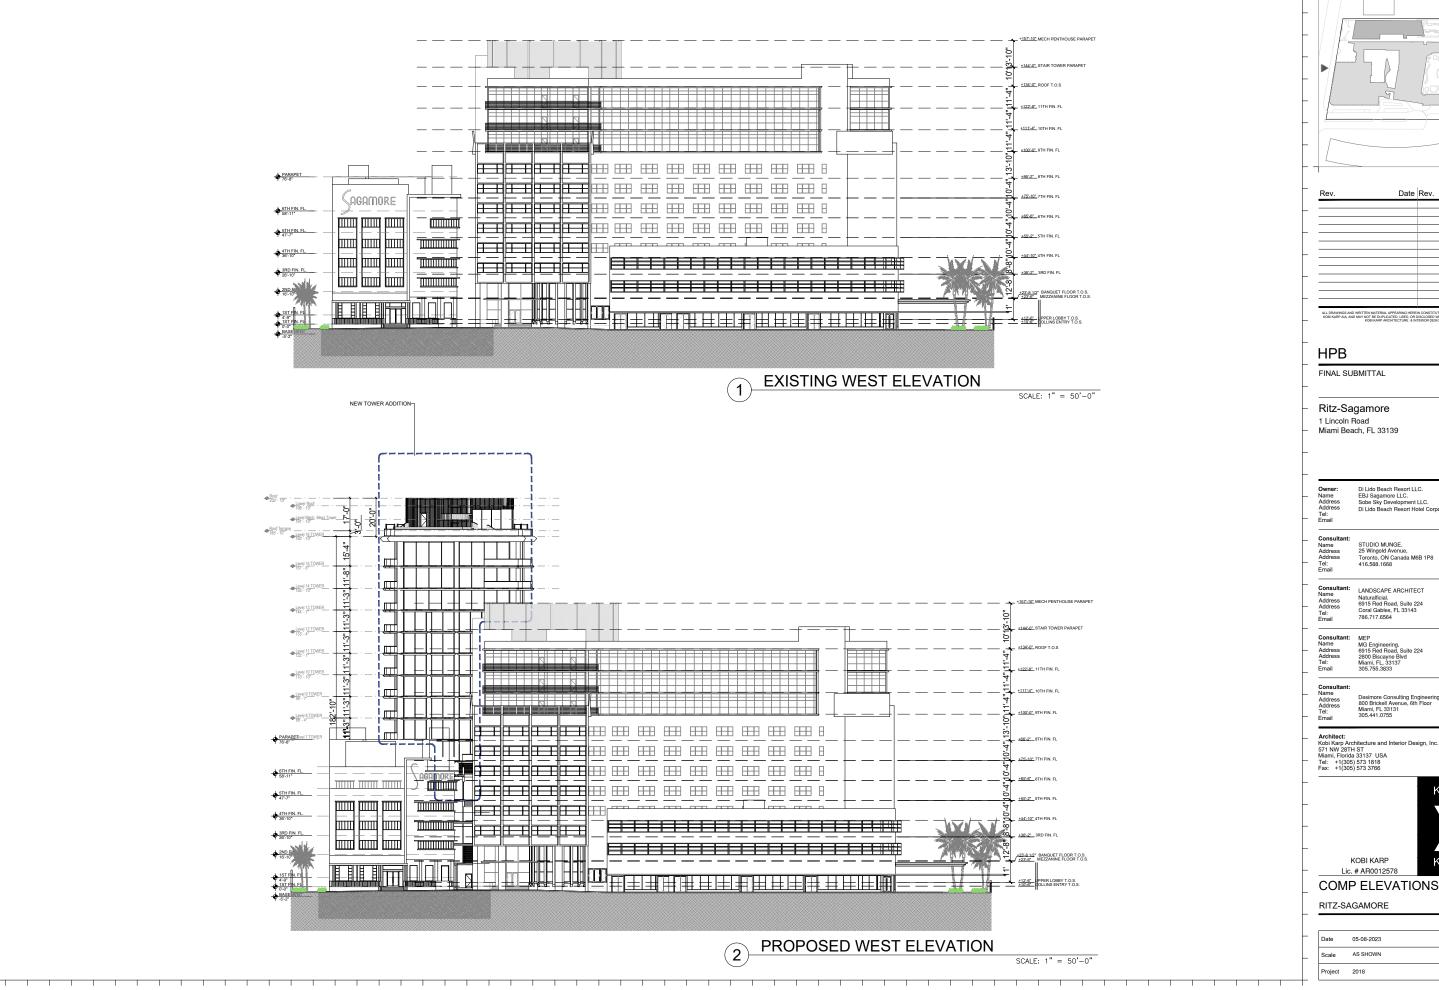

(3)-**5** (6)

**WEST ELEVATION** 

| Rev.                      | Date                        | Rev. Da                                                                                                                                | ate |
|---------------------------|-----------------------------|----------------------------------------------------------------------------------------------------------------------------------------|-----|
|                           |                             |                                                                                                                                        |     |
|                           |                             |                                                                                                                                        |     |
|                           |                             |                                                                                                                                        |     |
|                           |                             |                                                                                                                                        |     |
|                           |                             |                                                                                                                                        |     |
|                           |                             |                                                                                                                                        |     |
|                           |                             |                                                                                                                                        |     |
|                           |                             |                                                                                                                                        |     |
|                           |                             |                                                                                                                                        |     |
|                           |                             |                                                                                                                                        |     |
|                           |                             |                                                                                                                                        |     |
|                           |                             |                                                                                                                                        |     |
|                           |                             |                                                                                                                                        |     |
| KOBI KARP AIA, AND MAY NO | F BE DUPLICATED, USED, OR I | EIN CONSTITUTE THE ORIGINAL AND UNPUBLISHED WOR<br>DISCLOSED WITHOUT THE EXPRESS WRITTEN CONSENT<br>(TERIOR DESIGN, INC. AIA. (c) 2020 |     |

| _ | Owner:<br>Name<br>Address<br>Address | Di Lido Beach Resort LLC.<br>EBJ Sagamore LLC.<br>Sobe Sky Development LLC.<br>Di Lido Beach Resort Hotel Corpo |
|---|--------------------------------------|-----------------------------------------------------------------------------------------------------------------|
|   | Tel:                                 | Di Lido Beach Hesort Hotel Corpo                                                                                |

COMP ELEVATIONS WEST

| Date    | 05-08-2023 | Sheet No. |
|---------|------------|-----------|
| Scale   | AS SHOWN   | A4.10     |
| Project | 2018       |           |

KEY PLAN

| Rev. | Date | Rev. | Date |
|------|------|------|------|
|      |      |      |      |
|      |      |      |      |
|      |      |      |      |
|      |      |      |      |
|      |      |      |      |
|      |      |      |      |
|      |      |      |      |
|      |      |      |      |
|      |      |      |      |
|      |      |      |      |
|      |      |      |      |
|      |      |      |      |
|      |      |      |      |
|      |      |      |      |