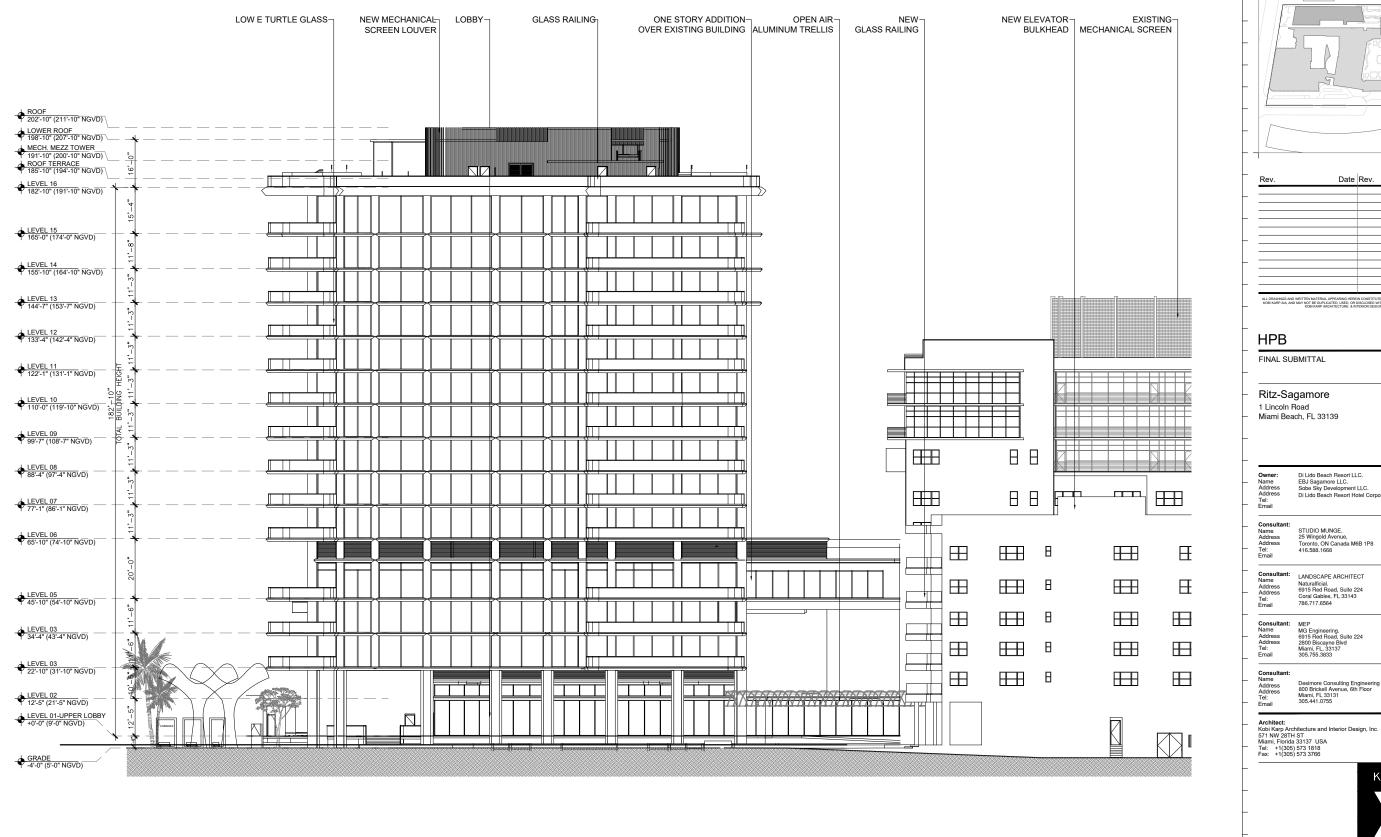

PREFINISHED SILVER ANODIZED ALUMINUM FRAMES

PREFINISHED SILVER ANODIZED ALUMINUM VERTICAL

AND CLEAR TURTLE IMPACT PROOF GLAZING. PREFINISHED SILVER ANODIZED ALUMINUM

AND CLEAR GLAZING RAILING.

WILL BE WHITE PAINTED STUCCO

WINDOWS AND FRAMES TO MATCH HISTORIC CONFIGURATION

PREFINISHED SILVER ANODIZED ALUMINUM

SOLAR SHADE DEVICES

ALL WHITE FINISH

TRELLIS STRUCTURE

PREFINISHED SILVER ANODIZED ALUMINUM MECHANICAL LOUVERS

PREFINISHED SILVER ANODIZED ALUMINUM FRAMES AND CLEAR TURTLE IMPACT PROOF GLAZING.

PREFINISHED SILVER ANODIZED ALUMINUM AND CLEAR GLAZING RAILING.

ALL WHITE FINISH WILL BE WHITE PAINTED STUCCO

WINDOWS AND FRAMES TO MATCH HISTORIC CONFIGURATION

PREFINISHED SILVER ANODIZED ALUMINUM TRELLIS STRUCTURE

KOBI KARP

RITZ-SAGAMORE

Project 2018

Lic. # AR0012578 PROPOSED COLOR ELEVATIONS

Sheet No. A4.06 Scale 1" = 50-0"

NEW TOWER ADDITION NEW GLASS RAILINGS NEW REAR LOBBY -NEW POOL DECK SEE PROPOSED GROUND FLOOR PLAN