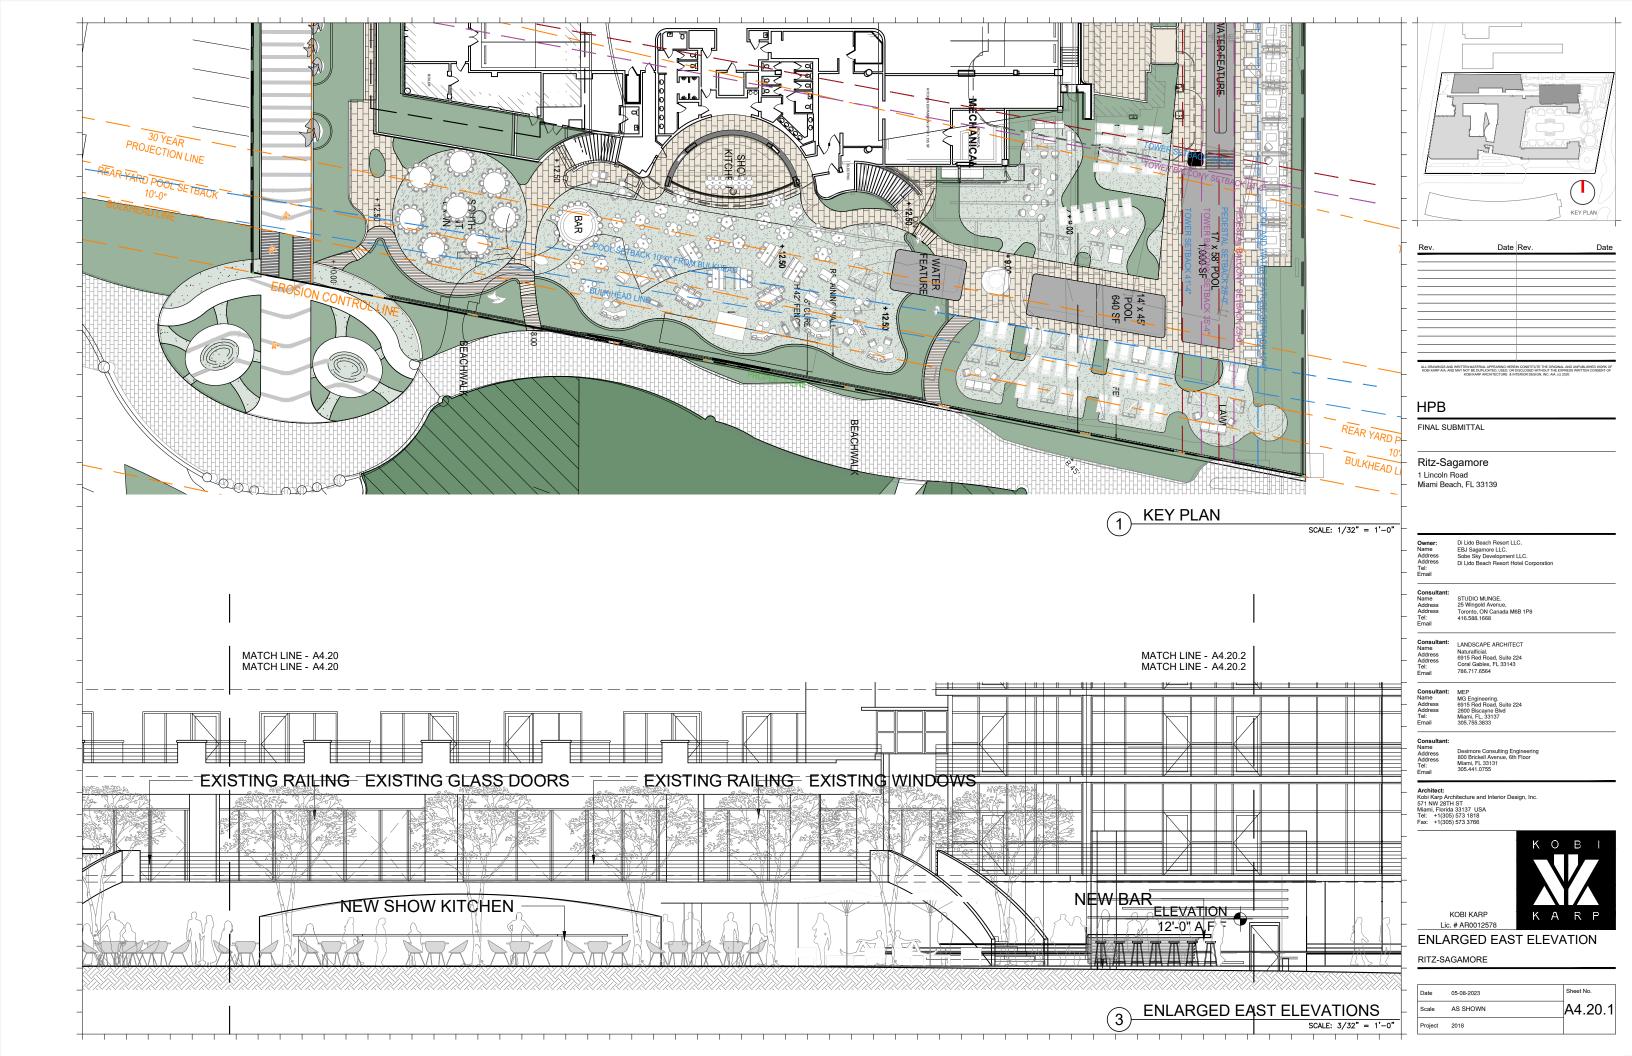

KOBI KARP

RITZ-SAGAMORE

Project 2018

Lic. # AR0012578 PROPOSED COLOR ELEVATIONS

Sheet No. A4.06 Scale 1" = 50-0"

NEW TOWER ADDITION NEW GLASS RAILINGS NEW REAR LOBBY -NEW POOL DECK SEE PROPOSED GROUND FLOOR PLAN