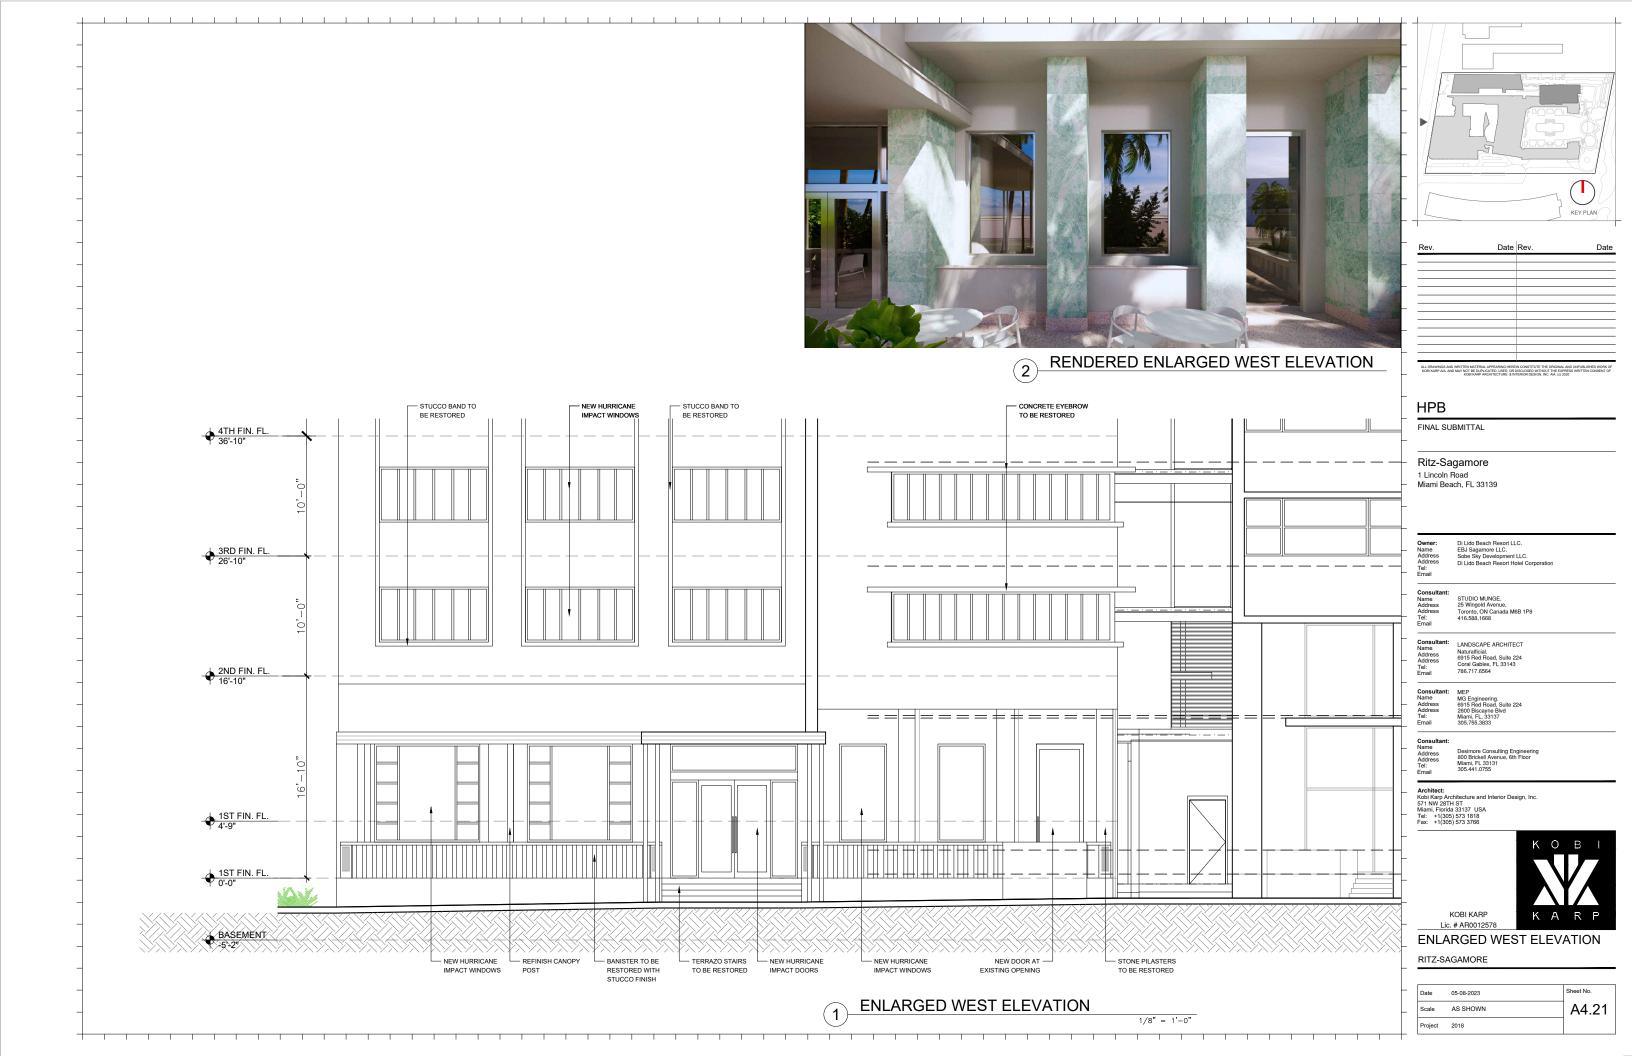

PREFINISHED SILVER ANODIZED ALUMINUM FRAMES

PREFINISHED SILVER ANODIZED ALUMINUM VERTICAL

AND CLEAR TURTLE IMPACT PROOF GLAZING. PREFINISHED SILVER ANODIZED ALUMINUM

AND CLEAR GLAZING RAILING.

WILL BE WHITE PAINTED STUCCO

WINDOWS AND FRAMES TO MATCH HISTORIC CONFIGURATION

PREFINISHED SILVER ANODIZED ALUMINUM

SOLAR SHADE DEVICES

ALL WHITE FINISH

TRELLIS STRUCTURE

PREFINISHED SILVER ANODIZED ALUMINUM MECHANICAL LOUVERS

PREFINISHED SILVER ANODIZED ALUMINUM FRAMES AND CLEAR TURTLE IMPACT PROOF GLAZING.

PREFINISHED SILVER ANODIZED ALUMINUM AND CLEAR GLAZING RAILING.

ALL WHITE FINISH WILL BE WHITE PAINTED STUCCO

WINDOWS AND FRAMES TO MATCH HISTORIC CONFIGURATION

PREFINISHED SILVER ANODIZED ALUMINUM TRELLIS STRUCTURE