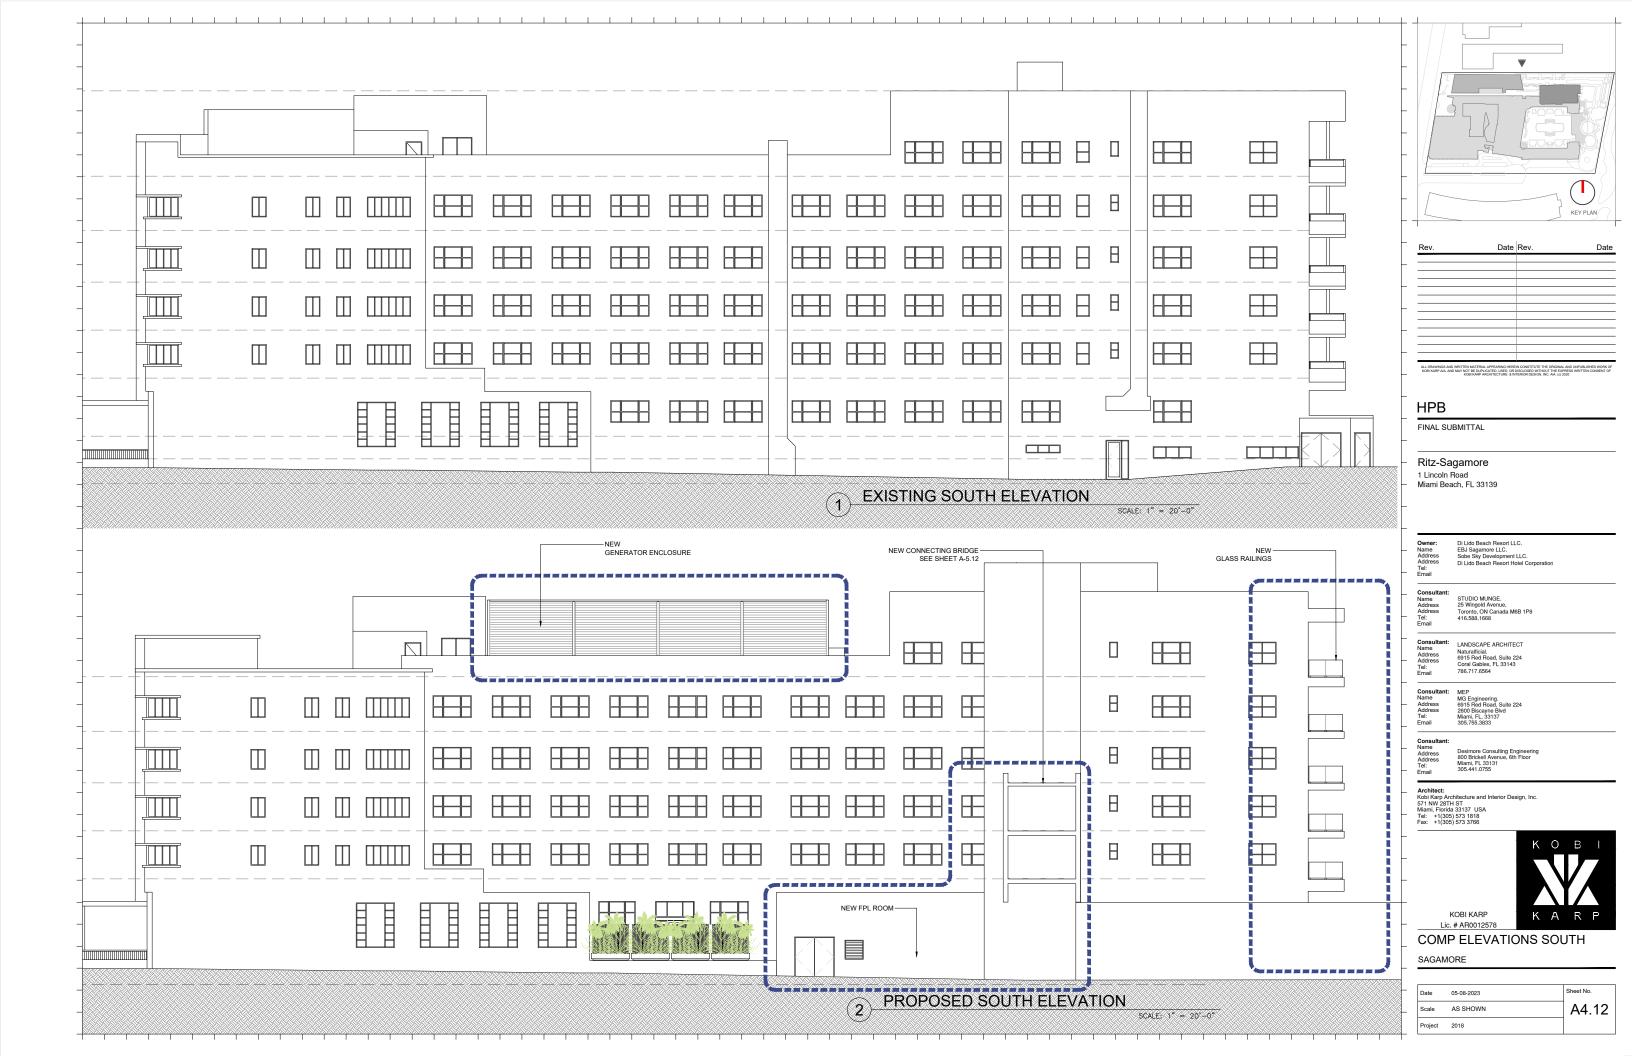

KOBI KARP

RITZ-SAGAMORE

Project 2018

Lic. # AR0012578 PROPOSED COLOR ELEVATIONS

Sheet No. A4.06 Scale 1" = 50-0"

NEW TOWER ADDITION NEW GLASS RAILINGS NEW REAR LOBBY -NEW POOL DECK SEE PROPOSED GROUND FLOOR PLAN

Architect:
Kobi Karp Architecture and Interior Design, Inc. 571 NW 28TH ST
Miami, Florida 33137 USA
Tei: +1(305) 573 1818
Fax: +1(305) 573 3786

KORI KARP Lic. # AR0012578

COMP ELEVATIONS EAST

RITZ-SAGAMORE