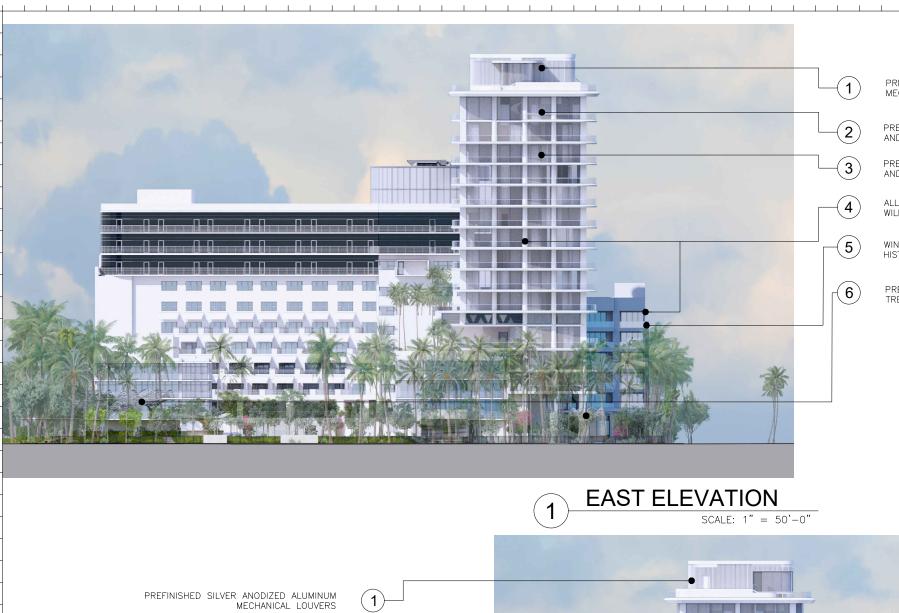

PREFINISHED SILVER ANODIZED ALUMINUM FRAMES

PREFINISHED SILVER ANODIZED ALUMINUM VERTICAL

AND CLEAR TURTLE IMPACT PROOF GLAZING. PREFINISHED SILVER ANODIZED ALUMINUM

AND CLEAR GLAZING RAILING.

WILL BE WHITE PAINTED STUCCO

WINDOWS AND FRAMES TO MATCH HISTORIC CONFIGURATION

PREFINISHED SILVER ANODIZED ALUMINUM

SOLAR SHADE DEVICES

ALL WHITE FINISH

TRELLIS STRUCTURE

PREFINISHED SILVER ANODIZED ALUMINUM MECHANICAL LOUVERS

PREFINISHED SILVER ANODIZED ALUMINUM FRAMES AND CLEAR TURTLE IMPACT PROOF GLAZING.

PREFINISHED SILVER ANODIZED ALUMINUM AND CLEAR GLAZING RAILING.

ALL WHITE FINISH WILL BE WHITE PAINTED STUCCO

WINDOWS AND FRAMES TO MATCH HISTORIC CONFIGURATION

PREFINISHED SILVER ANODIZED ALUMINUM TRELLIS STRUCTURE