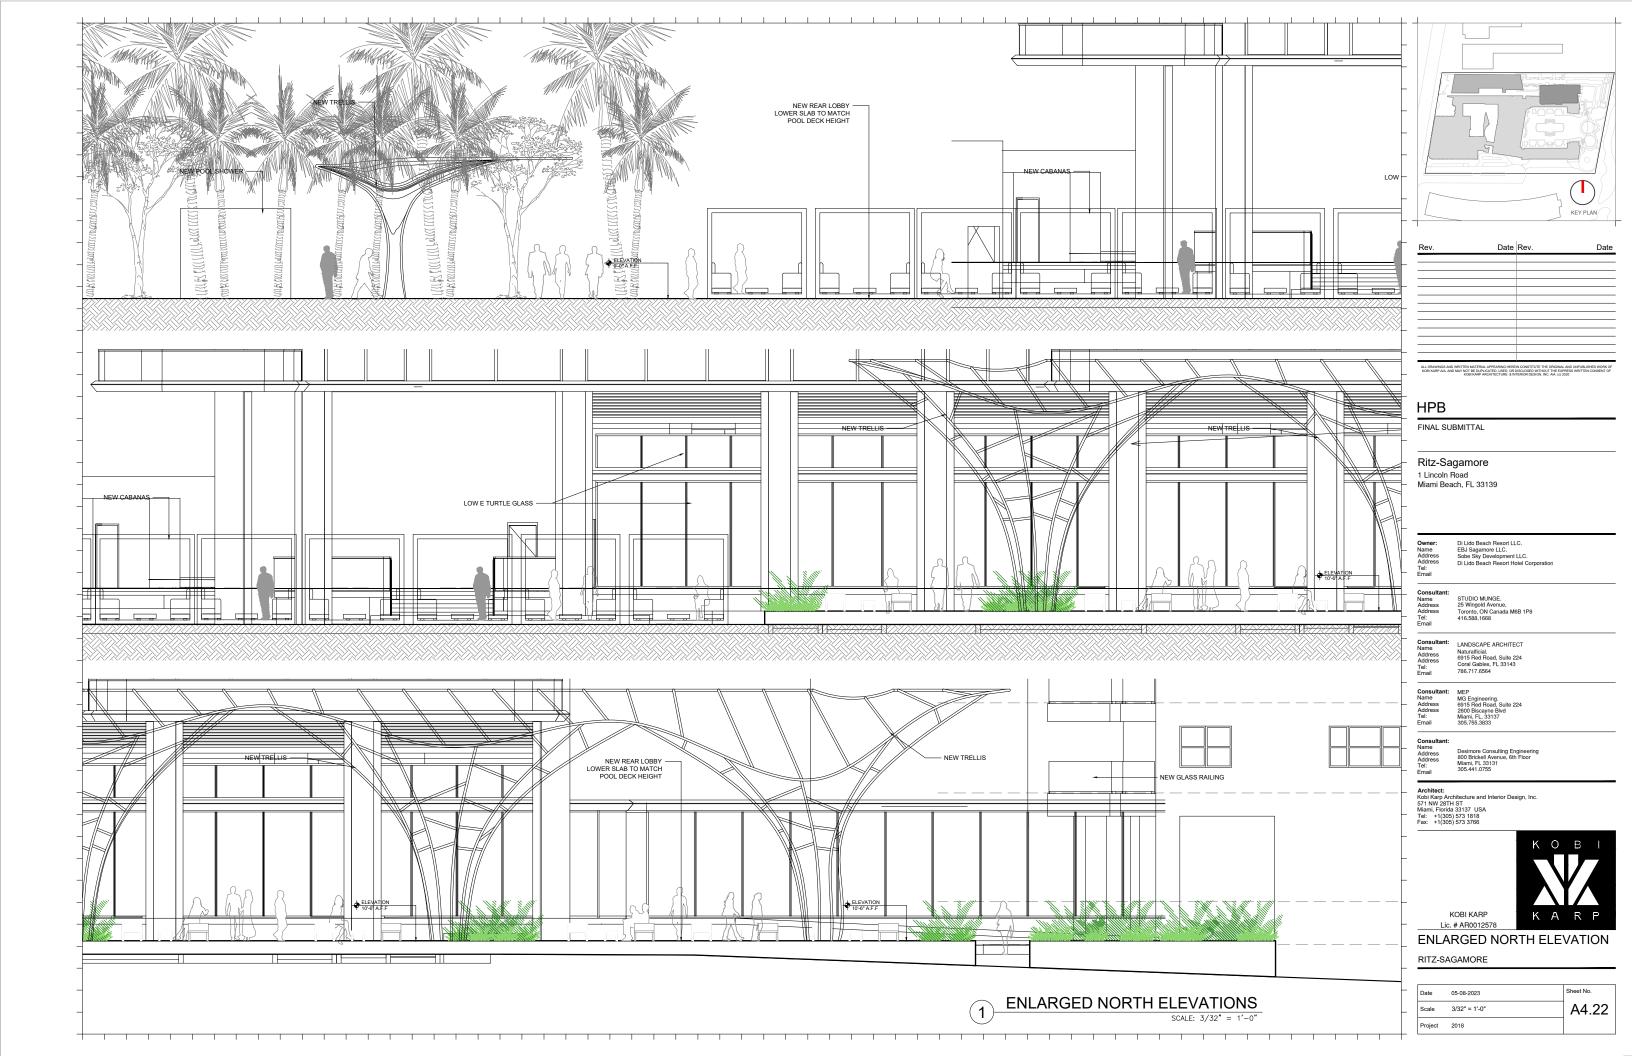

PREFINISHED SILVER ANODIZED ALUMINUM FRAMES

PREFINISHED SILVER ANODIZED ALUMINUM VERTICAL

AND CLEAR TURTLE IMPACT PROOF GLAZING. PREFINISHED SILVER ANODIZED ALUMINUM

AND CLEAR GLAZING RAILING.

WILL BE WHITE PAINTED STUCCO

WINDOWS AND FRAMES TO MATCH HISTORIC CONFIGURATION

PREFINISHED SILVER ANODIZED ALUMINUM

SOLAR SHADE DEVICES

ALL WHITE FINISH

TRELLIS STRUCTURE

PREFINISHED SILVER ANODIZED ALUMINUM MECHANICAL LOUVERS

PREFINISHED SILVER ANODIZED ALUMINUM FRAMES AND CLEAR TURTLE IMPACT PROOF GLAZING.

PREFINISHED SILVER ANODIZED ALUMINUM AND CLEAR GLAZING RAILING.

ALL WHITE FINISH WILL BE WHITE PAINTED STUCCO

WINDOWS AND FRAMES TO MATCH HISTORIC CONFIGURATION

PREFINISHED SILVER ANODIZED ALUMINUM TRELLIS STRUCTURE