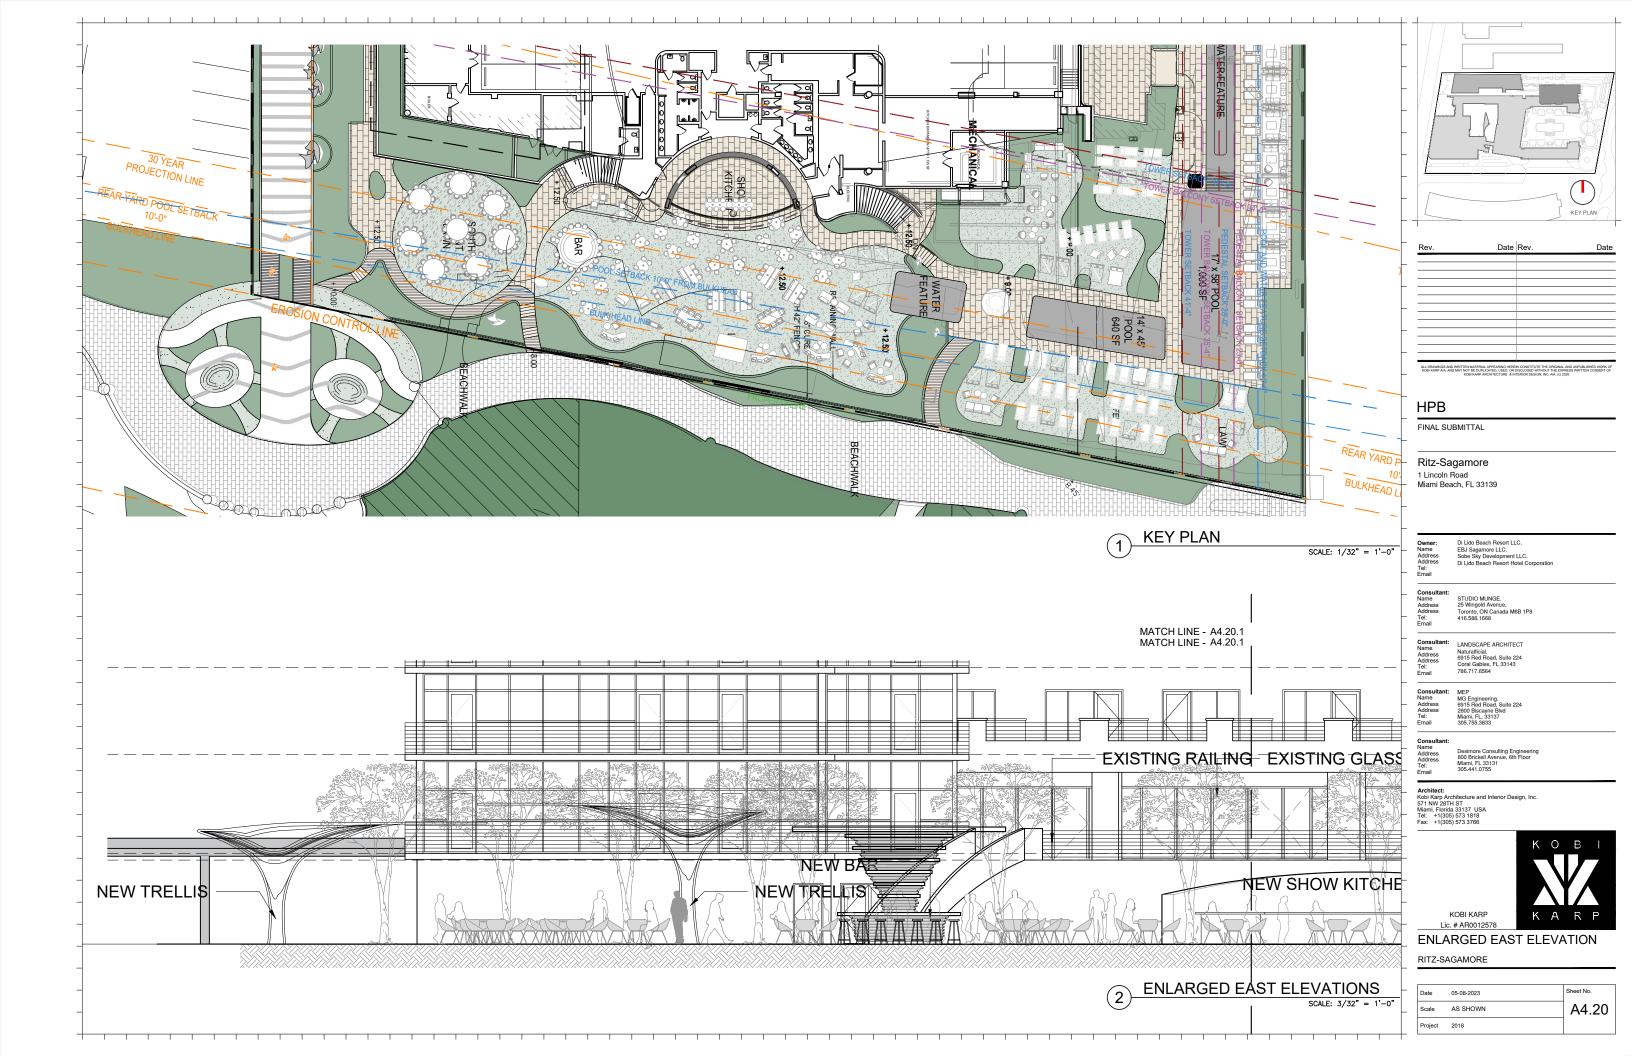

KOBI KARP

RITZ-SAGAMORE

Project 2018

Lic. # AR0012578 PROPOSED COLOR ELEVATIONS

Sheet No. A4.06 Scale 1" = 50-0"

NEW TOWER ADDITION NEW GLASS RAILINGS NEW REAR LOBBY -NEW POOL DECK SEE PROPOSED GROUND FLOOR PLAN