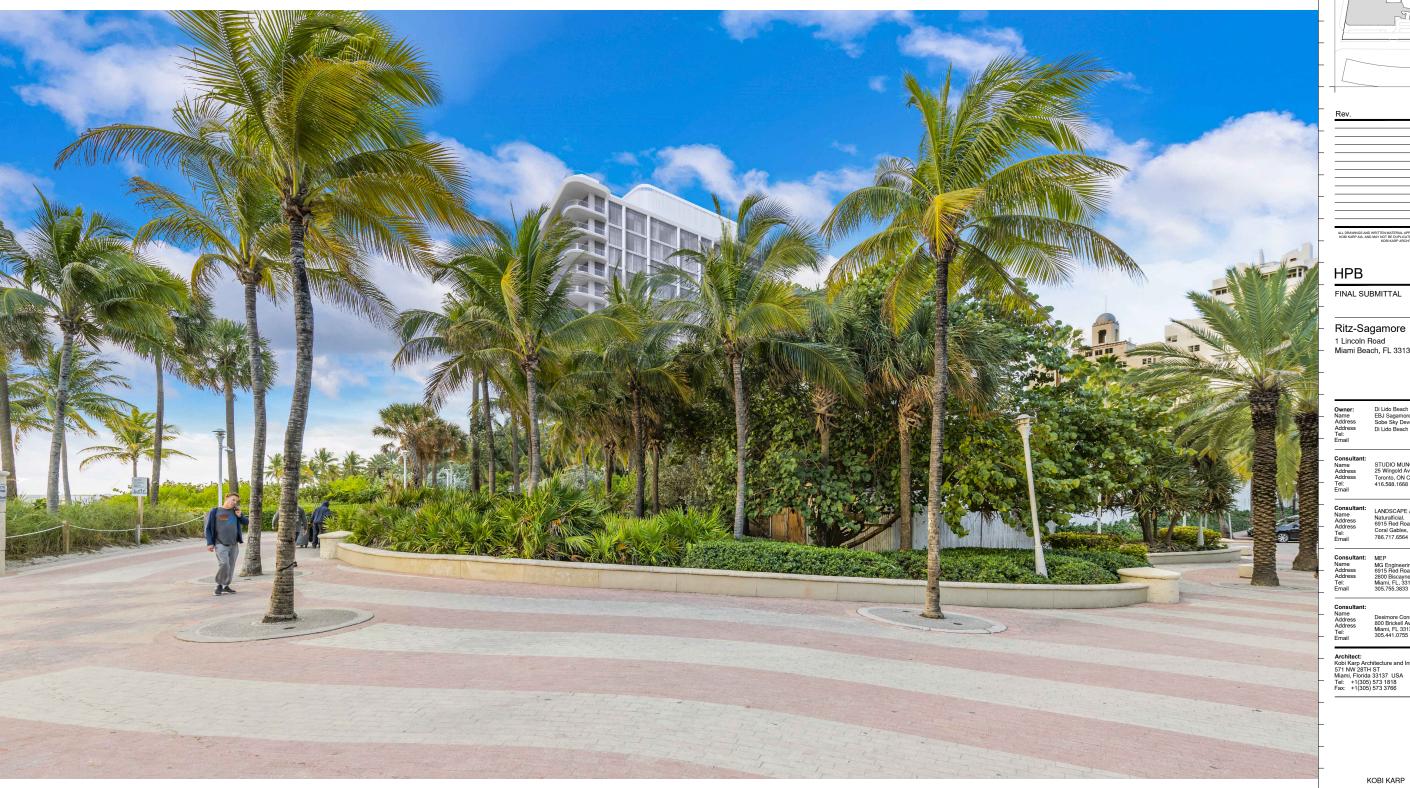

VIEW FROM COLLINS AV AND LINCOLN RD

| - | Date    | 05-08-2023 | Sheet No. |
|---|---------|------------|-----------|
| - | Scale   |            | A0.64     |
|   | Project | 2018       |           |

RITZ CARTLON VALET DROP OFF CANOPY