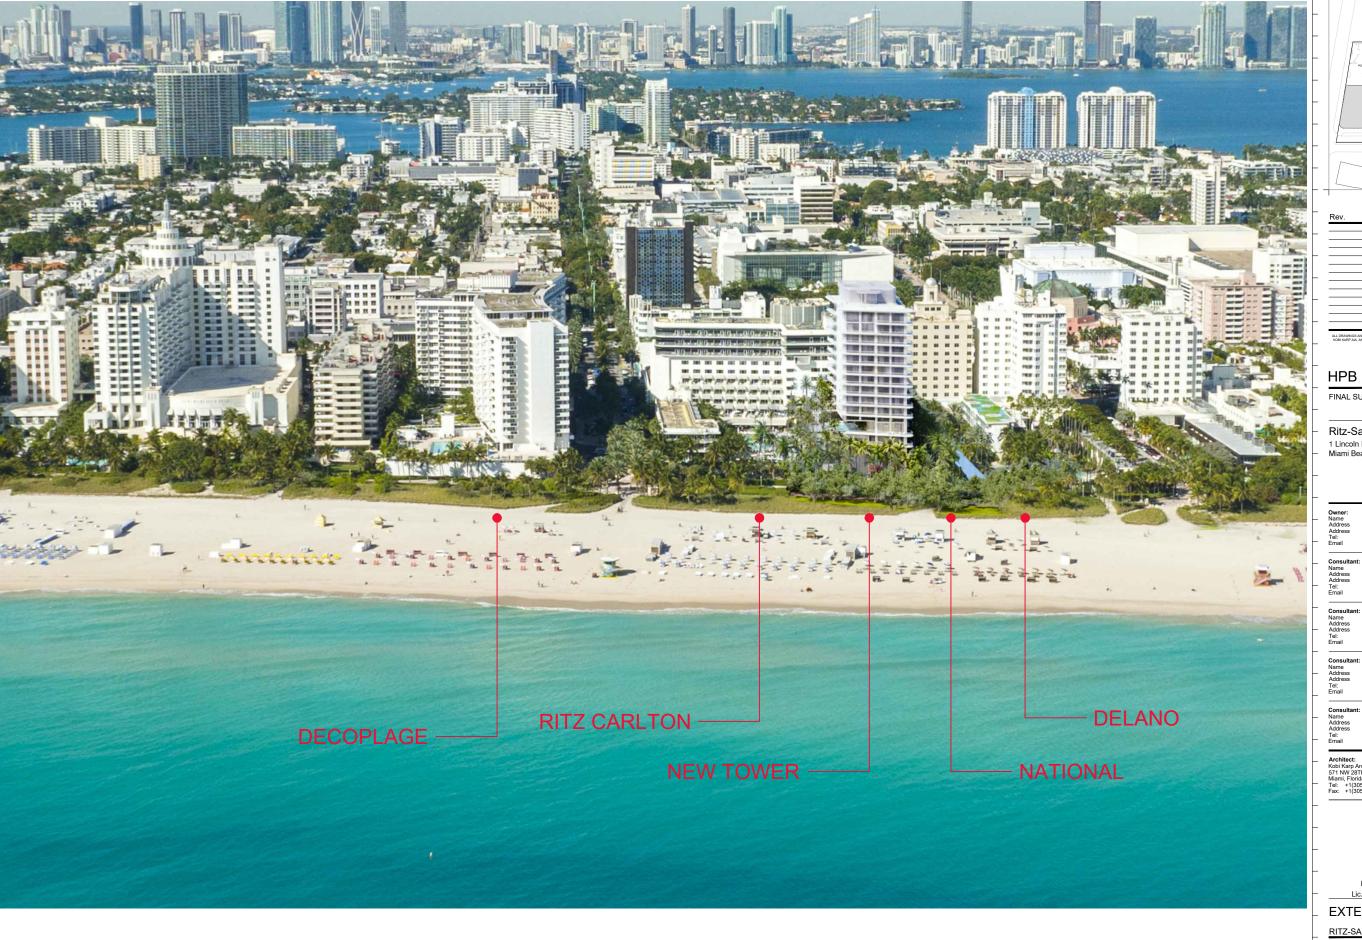

# EXTERIOR RENDERINGS

RITZ-SAGAMORE

**AERIAL VIEW FROM BEACH** 

| Date    | 05-08-2023 | Sheet No. |
|---------|------------|-----------|
| Scale   |            | A0.67     |
| Project | 2018       |           |