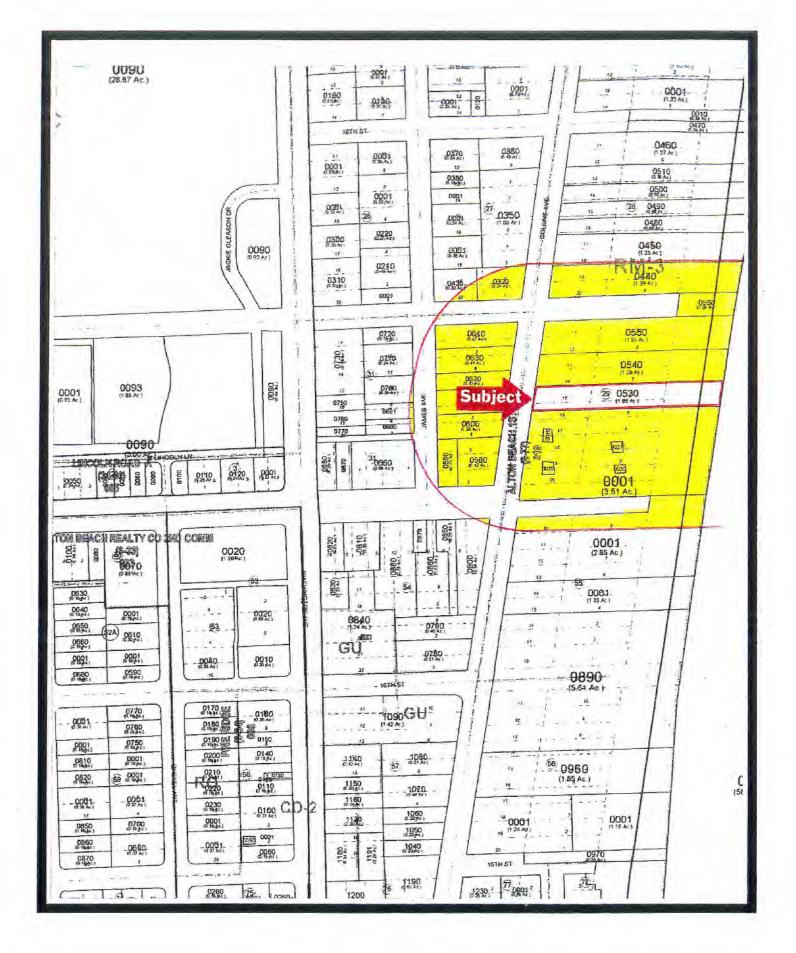

Florida Real Estate Decisions, Inc.

August 11, 2016

City of Miami Beach Planning and Zoning Department 1700 Commercial Center Drive Miami Beach, Florida 33139

Re: Property Owners List Within 375 feet of:

ALTON BEACH 1ST SUB PB 2-77 LOTS 6 & 15 & N25FT OF LOTS 5 & 16 BLK 29 & PORT LYING EAST & ADJACENT WEST OF EROSION LINE PER PB 105-62 1671 COLLINS AVE 16375 N.E. 18<sup>th</sup> Avenue Suite 300 Miami, FL 33162 (305) 757-6884

1500 West Cypress Creek Rd. Suite 409 Ft. Lauderdale, FL 33309 (954) 761-9003

12230 Forest Hill Blvd. Suite 110-SS Wellington, FL 33414 (561) 798-4423

WWW.FREDIFL.COM

This is to certify that the attached ownership list, map and mailing labels are a complete and accurate representation of the real estate property and property owners within 375 feet of the subject property listed above.\* This reflects the most current records on file in the Miami-Dade County Tax Assessor's office.

Sincerely,

Maureen E. Hudan

Maureen E. Hudson

MEH/ms

cc: Marissa R. Amuial
AKERMAN LLP
Three Brickell City Centre
98 Southeast Seventh Street, Ste 1100
Miami, Florida 33131

Number of Labels: 601

\*Duplicates removed.