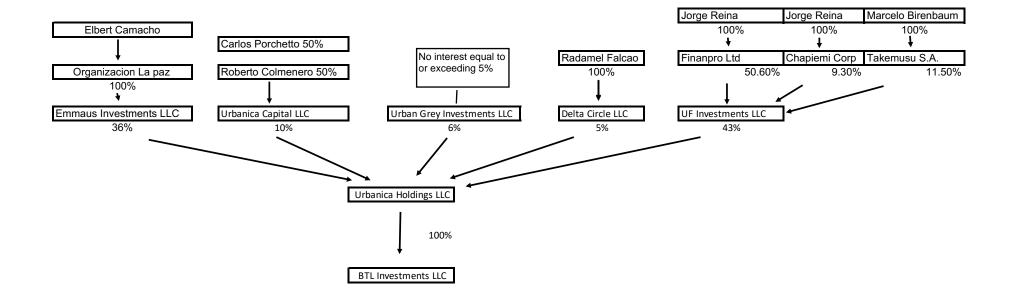

### **DISCLOSURE OF INTEREST** CORPORATION, PARTNERSHIP OR LIMITED LIABILITY COMPANY

If the property that is the subject of the application is owned or leased by a corporation, partnership or limited liability company, list ALL of the owners, shareholders, partners, managers and/or members, and the percentage of ownership held by each. If the owners consist of one or more corporations, partnerships, trusts, partnerships or other corporate entities, the applicant shall further disclose the identity of the individual(s) (natural persons) having the ultimate ownership interest in the entity.

BTL INVESTMENTS LLC cross reference BTL INVESTMENTS OF SOUTH FLORIDA LLC NAME OF CORPORATE ENTITY NAME AND ADDRESS % OF OWNERSHIP See Exhibit B. NAME OF CORPORATE ENTITY NAME AND ADDRESS % OF OWNERSHIP

If there are additional corporate owners, list such owners, including corporate name and the name, address and percentage of ownership of each additional owner, on a separate page.

6747 and 6757 Collins Avenue

Folio Nos. 02-3211-007-0440 and 02-3211-007-0430

All individuals holding a 5% or greater ownership interest have been disclosed.