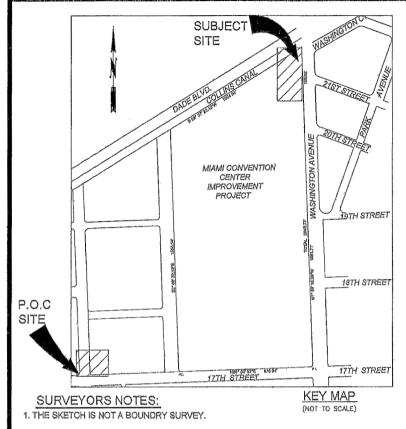

COMMENCE AT THE SOUTHEAST CORNER OF LOT 1, BLOCK 22, ACCORDING TO THE AMENDED PLAT OF GOLF COURSE SUBDIVISION, OF THE ALTON BEACH REALITY COMPANY, AS RECORDED IN PLAT BOOK 2, PAGE 26, OF THE PUBLIC RECORDS OF MIAMI-DADE COUNTY, FLORIDA. THENCE N88°01' 48"E, ALONG THE EASTERLY PROLONGATION OF THE NORTHERLY RIGHT OF WAY LINE OF 17TH STREET (RIGHT OF WAY BEING 70 FEET IN WIDTH ACCORDING TO SAID PLAT) TO THE INTERSECTION WITH EASTERLY MAINTAINED RIGHT OF WAY DECONVENTION CENTER DRIVE, A DISTANCE 374.96 FEET: THENCE N88° 00' 53"E ALONG SAID NORTHERLY MAINTAINED RIGHT OF WAY LINE OF 17TH STREET A DISTANCE OF 875.04 FEET TO THE INTERSECTION WITH THE WESTERLY MAINTAINED RIGHT OF WAY LINE OF WASHINGTON AVENUE; THENCE N 01° 59' 16" W, ALONG SAID WESTERLY MAINTAINED RIGHT OF WAY LINE OF WASHINGTON AVENUE; THENCE N 01° 59' 16" W, ALONG SAID WESTERLY MAINTAINED RIGHT OF WAY LINE OF WASHINGTON AVENUE A DISTANCE OF 23.36 FEET TO THE POINT OF BEGINNING;