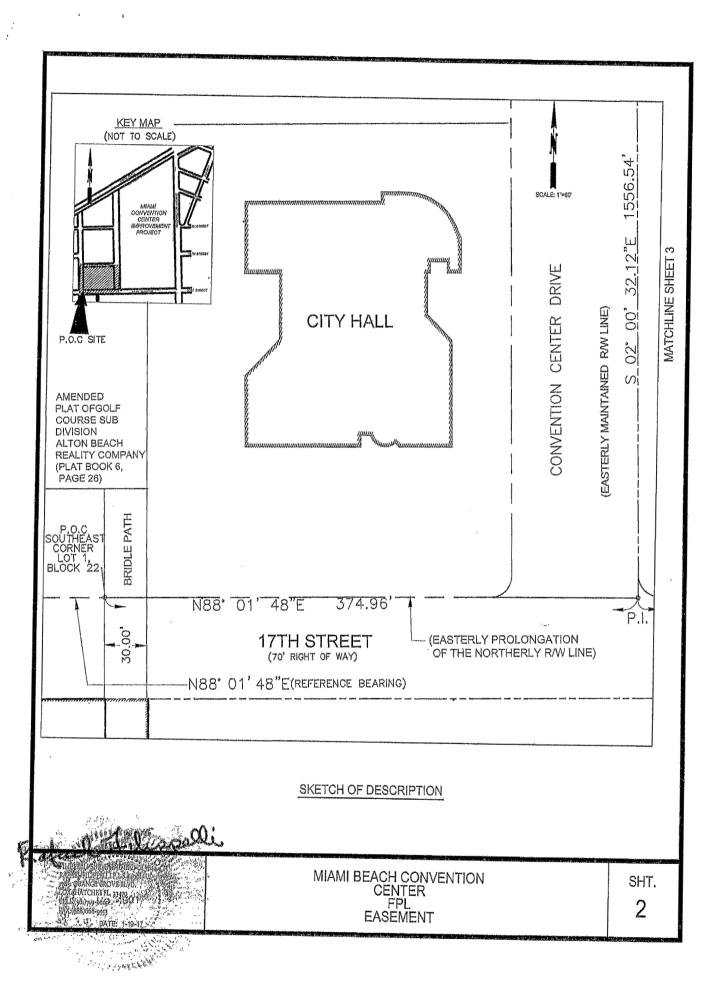

- 2. BEARINGS SHOWN HEREON ARE BASED UPON FLORIDA STATE PLANE COORDINATE SYSTEM, EAST ZONE NAD 1983 / 90 , REFERENCED TO THE NORTHERLY RIGHT OF WAY LINE OF 17TH STREET. WHICH IS ASSUMED TO BEAR N 88° 01' 48"E.
- 3. LEGAL DESCRIPTION AND SKETCH WAS PREPARED BY SIGNING SURVEYOR, HOWEVER IT IS BASED UPON AND INTERGRATED WITH THE PROPOSED MIAMI CONVENTION CENTER IMPROVEMENT PROJECT SURVEY.
- 4. THIS SKETCH OF DESCRIPTION IS NOT VALID WITHOUT THE SIGNATURE AND THE ORIGINAL RAISED SEAL OF A FLORIDA LICENSED SURVEYOR AND MAPPER.

COMMENCE AT THE SOUTHEAST CORNER OF LOT 1, BLOCK 22, ACCORDING TO THE AMENDED PLAT OF GOLF COURSE SUBDIVISION, OF THE ALTON BEACH REALITY COMPANY, AS RECORDED IN PLAT BOOK 2, PAGE 26, OF THE PUBLIC RECORDS OF MIAMI-DADE COUNTY, FLORIDA. THENCE N88°01' 48"E, ALONG THE EASTERLY PROLONGATION OF THE NORTHERLY RIGHT OF WAY LINE OF 17TH STREET (RIGHT OF WAY BEING 70 FEET IN WIDTH ACCORDING TO SAID PLAT) TO THE INTERSECTION WITH EASTERLY MAINTAINED RIGHT OF WAY DECONVENTION CENTER DRIVE, A DISTANCE 374.96 FEET: THENCE N88° 00' 53"E ALONG SAID NORTHERLY MAINTAINED RIGHT OF WAY LINE OF 17TH STREET A DISTANCE OF 875.04 FEET TO THE INTERSECTION WITH THE WESTERLY MAINTAINED RIGHT OF WAY LINE OF WASHINGTON AVENUE; THENCE N 01° 59' 16" W, ALONG SAID WESTERLY MAINTAINED RIGHT OF WAY LINE OF WASHINGTON AVENUE; THENCE N 01° 59' 16" W, ALONG SAID WESTERLY MAINTAINED RIGHT OF WAY LINE OF WASHINGTON AVENUE A DISTANCE OF 23.36 FEET TO THE POINT OF BEGINNING;