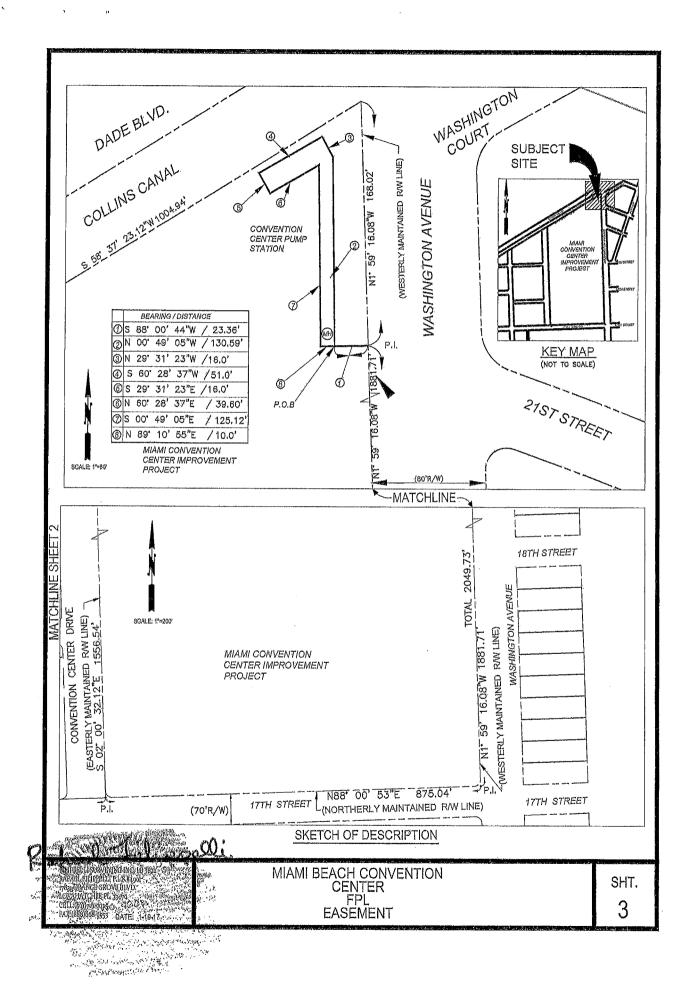

COMMENCE AT THE SOUTHEAST CORNER OF LOT 1, BLOCK 22, ACCORDING TO THE AMENDED PLAT OF GOLF COURSE SUBDIVISION, OF THE ALTON BEACH REALITY COMPANY, AS RECORDED IN PLAT BOOK 2, PAGE 26, OF THE PUBLIC RECORDS OF MIAMI-DADE COUNTY, FLORIDA. THENCE N88°01' 48"E, ALONG THE EASTERLY PROLONGATION OF THE NORTHERLY RIGHT OF WAY LINE OF 17TH STREET (RIGHT OF WAY BEING 70 FEET IN WIDTH ACCORDING TO SAID PLAT) TO THE INTERSECTION WITH EASTERLY MAINTAINED RIGHT OF WAY DECONVENTION CENTER DRIVE, A DISTANCE 374.96 FEET: THENCE N88° 00' 53"E ALONG SAID NORTHERLY MAINTAINED RIGHT OF WAY LINE OF 17TH STREET A DISTANCE OF 875.04 FEET TO THE INTERSECTION WITH THE WESTERLY MAINTAINED RIGHT OF WAY LINE OF WASHINGTON AVENUE; THENCE N 01° 59' 16" W, ALONG SAID WESTERLY MAINTAINED RIGHT OF WAY LINE OF WASHINGTON AVENUE; THENCE N 01° 59' 16" W, ALONG SAID WESTERLY MAINTAINED RIGHT OF WAY LINE OF WASHINGTON AVENUE A DISTANCE OF 23.36 FEET TO THE POINT OF BEGINNING;

THENCE N 00° 49' 05"W A DISTANCE OF 130.59 FEET:
THENCE N 29° 31' 23"W A DISTANCE OF 16.00 FEET:
THENCE S 60° 28' 37"W A DISTANCE OF 51.00 FEET:
THENCE S 29° 31' 23"E A DISTANCE OF 58.00 FEET:
THENCE N 60° 28' 37"E A DISTANCE OF 39.60 FEET:
THENCE N 60° 49' 05"E A DISTANCE OF 125.12 FEET:
THENCE N 89° 10' 55"E A DISTANCE OF 10.00 FEET:
TO THE POINT OF BEGINNING
(CONTAINING AN AREA OF 2,094.67 SQUARE FEET / 0.048 ACRES +-)