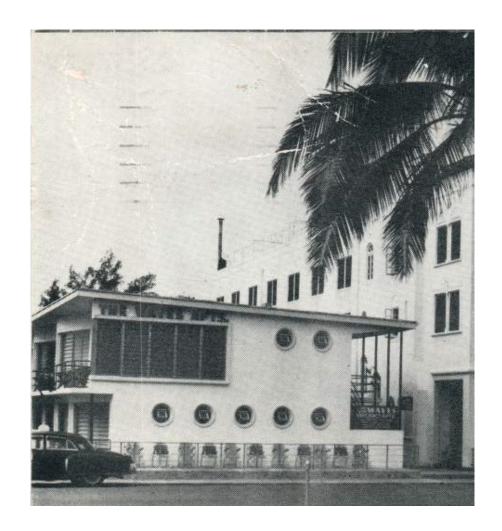

#### **HISTORY:**

This contributing building, originally named the Waves Apartments, under legal description THE STRAND ON OCEAN DRIVE CONDO OCEAN BEACH stands at Ocean drive, north of the 4-story Allure suites hotel and the 3-story BonAir building (historically the Waves hotel). It is in the Nautical Mid-Century Modern style and lies in the area designated by the Historic Preservation Board as Ocean Drive Collins Avenue District. The Miami Beach historic Property Viewer describes significant features: "repeating porthole windows on east elev; angled window walls on s elev.; vert. Metal pipes at n.e. corner; dec. Railing on shallow frt. Terrace." [3]

08-DEC-2022

district. Between 5th and 15th Street, most of the buildings are two to three stories in height (with a few notable exceptions) [1]

The building card states Tony Sherman as the architect. Sherman designed significant structures such as the 1953 Sinbad hotel in Miami, designed to resemble a ship, much like the subject building does.

The Postwar Modern architectural building is a flat roofed, 2 story structure, with pipe cylindrical columns in its north side, fronting an exposed stairway. It has two porthole-style windows in its second level, and a rectangular window on the south area of the main east façade. Five porthole windows face Ocean Drive at the ground level. A zigzag plan describes 6 bays in the south façade, flanked by an exterior walkway. The original plan at the ground level where part of the alteration is being applied for has a low, 6-8 inch curb. The building's main component is roughly 2,500 square feet