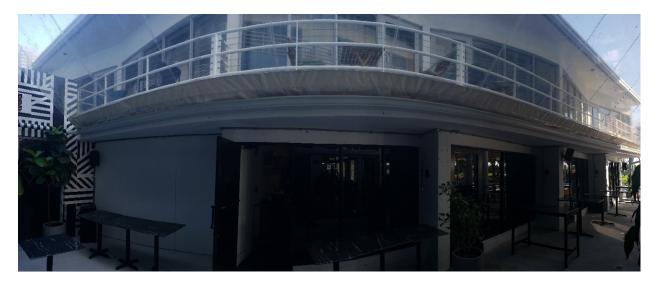

The Postwar Modern architectural building is a flat roofed, 2 story structure, with pipe cylindrical columns in its north side, fronting an exposed stairway. It has two porthole-style windows in its second level, and a rectangular window on the south area of the main east façade. Five porthole windows face Ocean Drive at the ground level. A zigzag plan describes 6 bays in the south façade, flanked by an exterior walkway. The original plan at the ground level where part of the alteration is being applied for has a low, 6-8 inch curb. The building's main component is roughly 2,500 square feet

#### PHOTO SURVEY:

EXISTING CONDITION – SOUTH ELEVATION

**EXISTING CONDITION - EAST ELEVATION** 

Project: 1052 Ocean Dr, Miami Beach, FL 33139

08-DEC-2022

**EXISTING CONDITION – SOUTH ELEVATION** 

EXISTING CONDITION – SOUTH ELEVATION (PANORAMIC IMAGE)