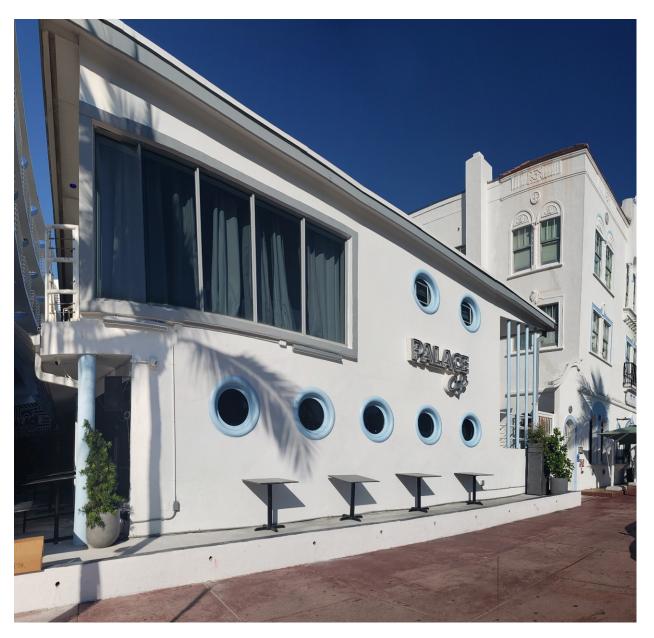

The Postwar Modern architectural building is a flat roofed, 2 story structure, with pipe cylindrical columns in its north side, fronting an exposed stairway. It has two porthole-style windows in its second level, and a rectangular window on the south area of the main east façade. Five porthole windows face Ocean Drive at the ground level. A zigzag plan describes 6 bays in the south façade, flanked by an exterior walkway. The original plan at the ground level where part of the alteration is being applied for has a low, 6-8 inch curb. The building's main component is roughly 2,500 square feet

#### PHOTO SURVEY:

EXISTING CONDITION – SOUTH ELEVATION

**EXISTING CONDITION - EAST ELEVATION** 

Project: 1052 Ocean Dr, Miami Beach, FL 33139

08-DEC-2022

**EXISTING CONDITION – SOUTH ELEVATION** 

EXISTING CONDITION – SOUTH ELEVATION (PANORAMIC IMAGE)