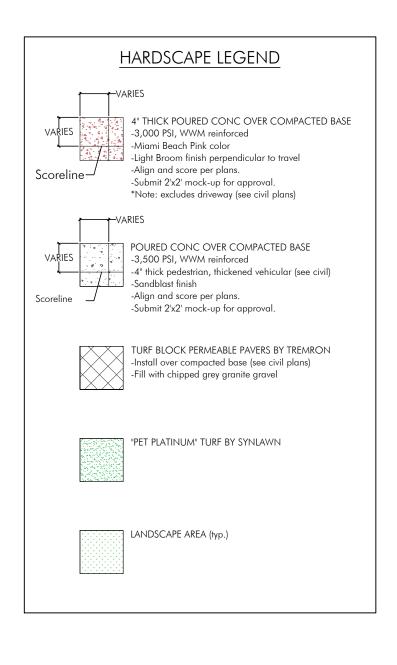

ria campechiana             | 12              | 36               | 14                           | 10                          | Poor      | Keep(offsite) |           |
| Н         | Avocado Tree      | Persea americana                 | 20              | 36               | 28                           | 17                          | Moderate  | Keep(offsite) |           |

TOTAL INCHES DBH TO BE REPLACED 292

100

TOTAL 12', 2" DBH TREES REQUIRED = 200" DBH

TOTAL 12', 2" DBH TREESPROVIDED = 136" DBH

TOTAL 12', 2" DBH TREES SHORTFALL = 64" DBH 32 TREE TRUST FUND CONTRUBUTION BASED ON SHORTFALL \$22,000



legend -¥<sup>#</sup> • # / i EXISTING PALM EXISTING TREE to remain to remain - # # EXISTING PALM TO EXISTING TREE TO BE REMOVED BE REMOVED ∟ ∟ TREE PROTECTION FENCING (TYP.)

N.T.S.









buar - Verawood



CAWI - WILD CINNAMON



COES - SILVER BUTTONWOOD



GUSA - LIGNUM VITAE



MYFR - SIMPSON STOPPER



DYCA - CABADA PALM



Δ

BUSI - GUMBO LIMBO



CESP - SILK FLOSS



COSE - ORANGE GEIGER



ILCA - DAHOON HOLLY



PIDI - ALLSPICE



SAPA - SABAL PALM



CAGR - BRIDALVEIL



COER - GREEN BUTTONWOOD



ELDE - JAPANESE BLUEBERRY



LOVI - FRAGRANT LILAC



SIGL - PARADISE TREE



THRA - THATCH PALM













| TREES                                                                                                                                                                                                                                                        |