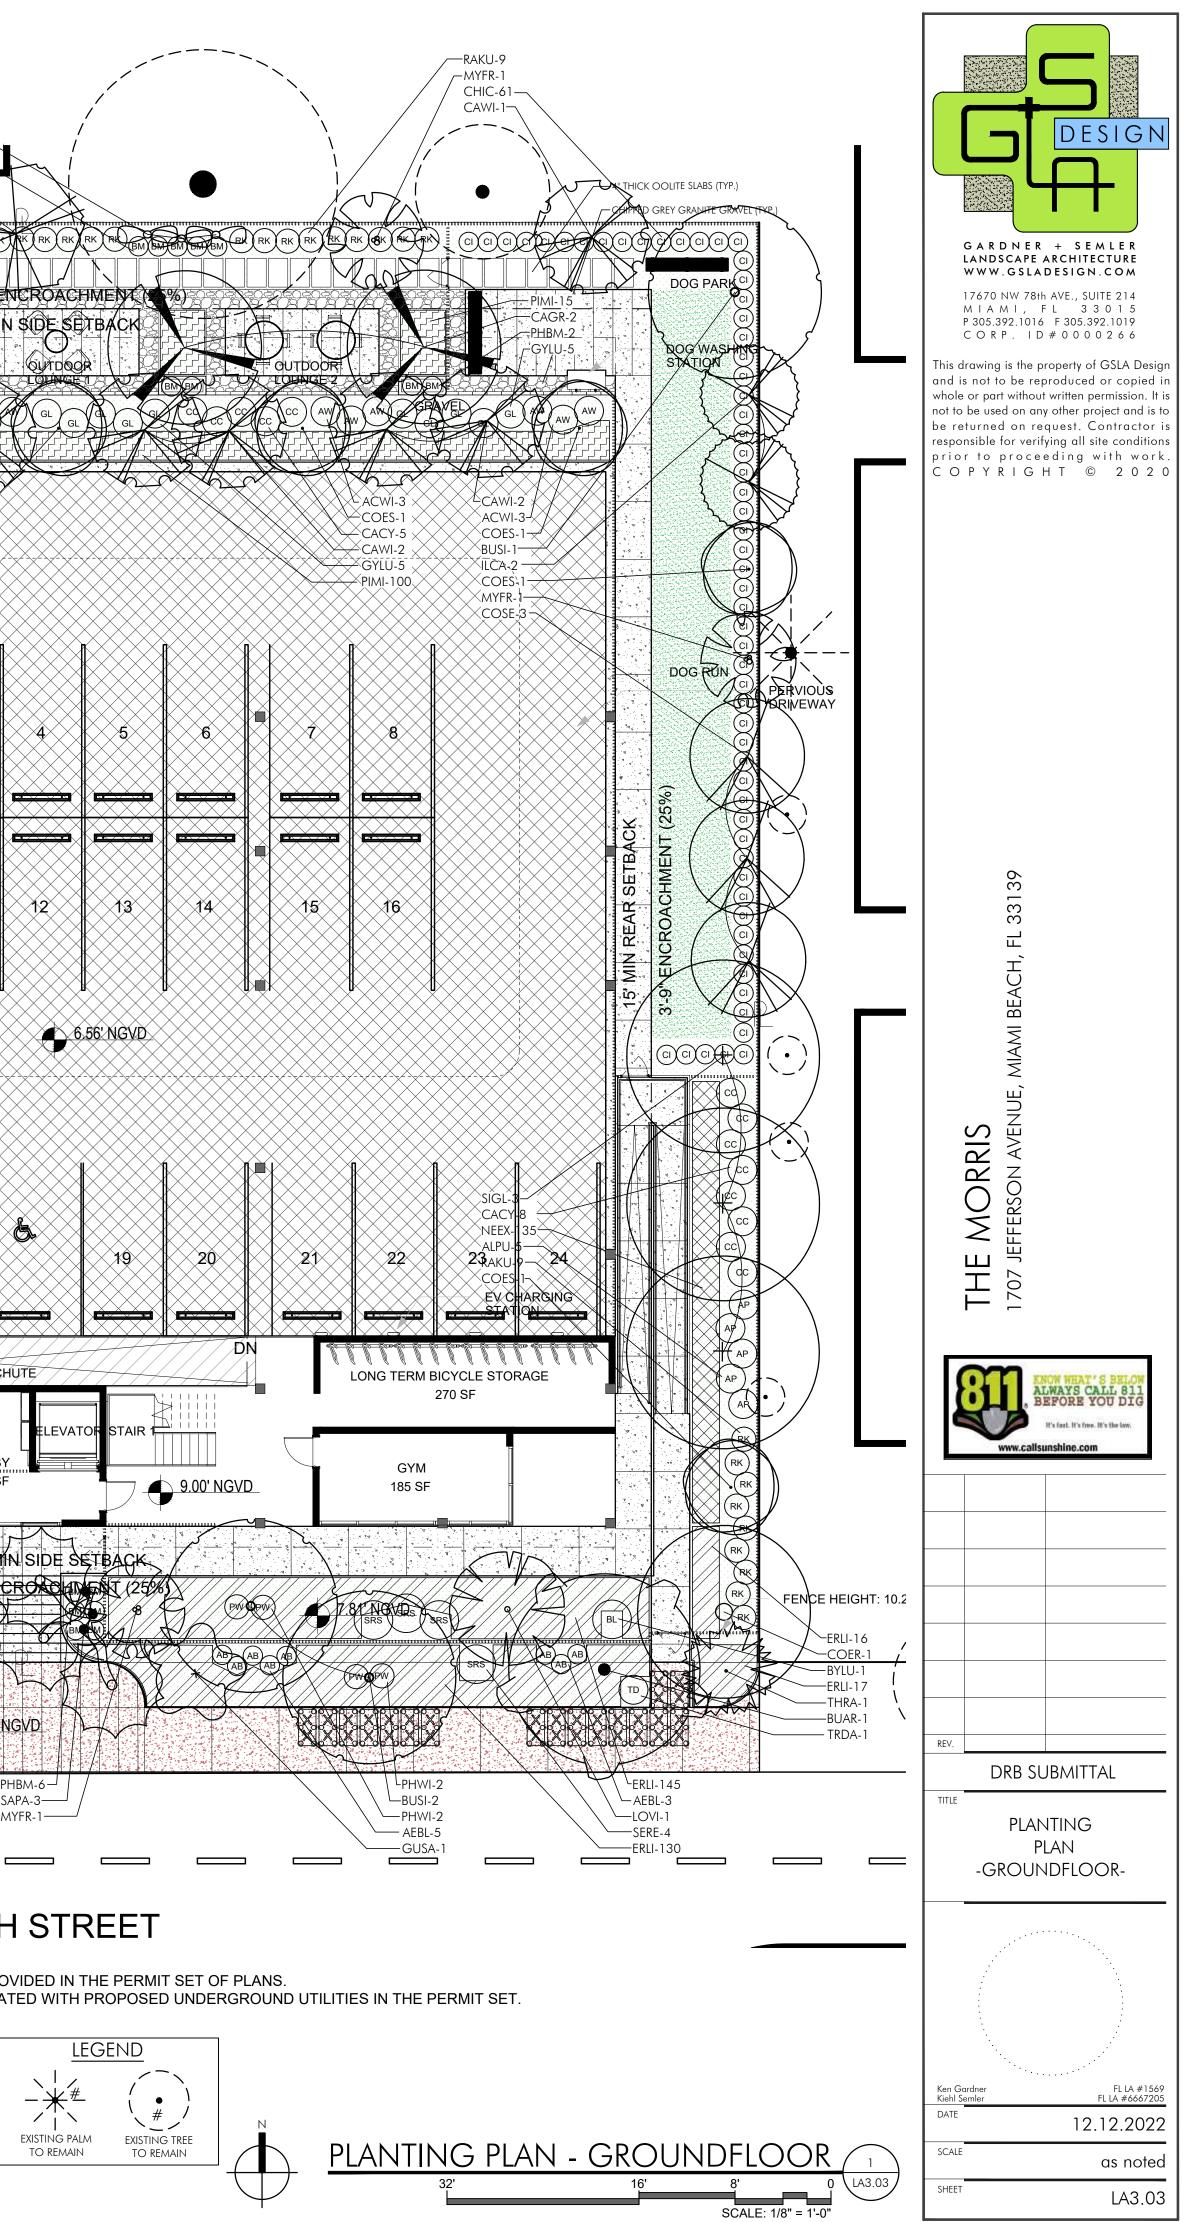

legend -¥<sup>#</sup> • # / i EXISTING PALM EXISTING TREE to remain to remain - # # EXISTING PALM TO EXISTING TREE TO BE REMOVED BE REMOVED ∟ ∟ TREE PROTECTION FENCING (TYP.)

N.T.S.

buar - Verawood

CAWI - WILD CINNAMON

COES - SILVER BUTTONWOOD

GUSA - LIGNUM VITAE

MYFR - SIMPSON STOPPER

DYCA - CABADA PALM

Δ

BUSI - GUMBO LIMBO

CESP - SILK FLOSS

COSE - ORANGE GEIGER

ILCA - DAHOON HOLLY

PIDI - ALLSPICE

SAPA - SABAL PALM

CAGR - BRIDALVEIL

COER - GREEN BUTTONWOOD

ELDE - JAPANESE BLUEBERRY

LOVI - FRAGRANT LILAC

SIGL - PARADISE TREE