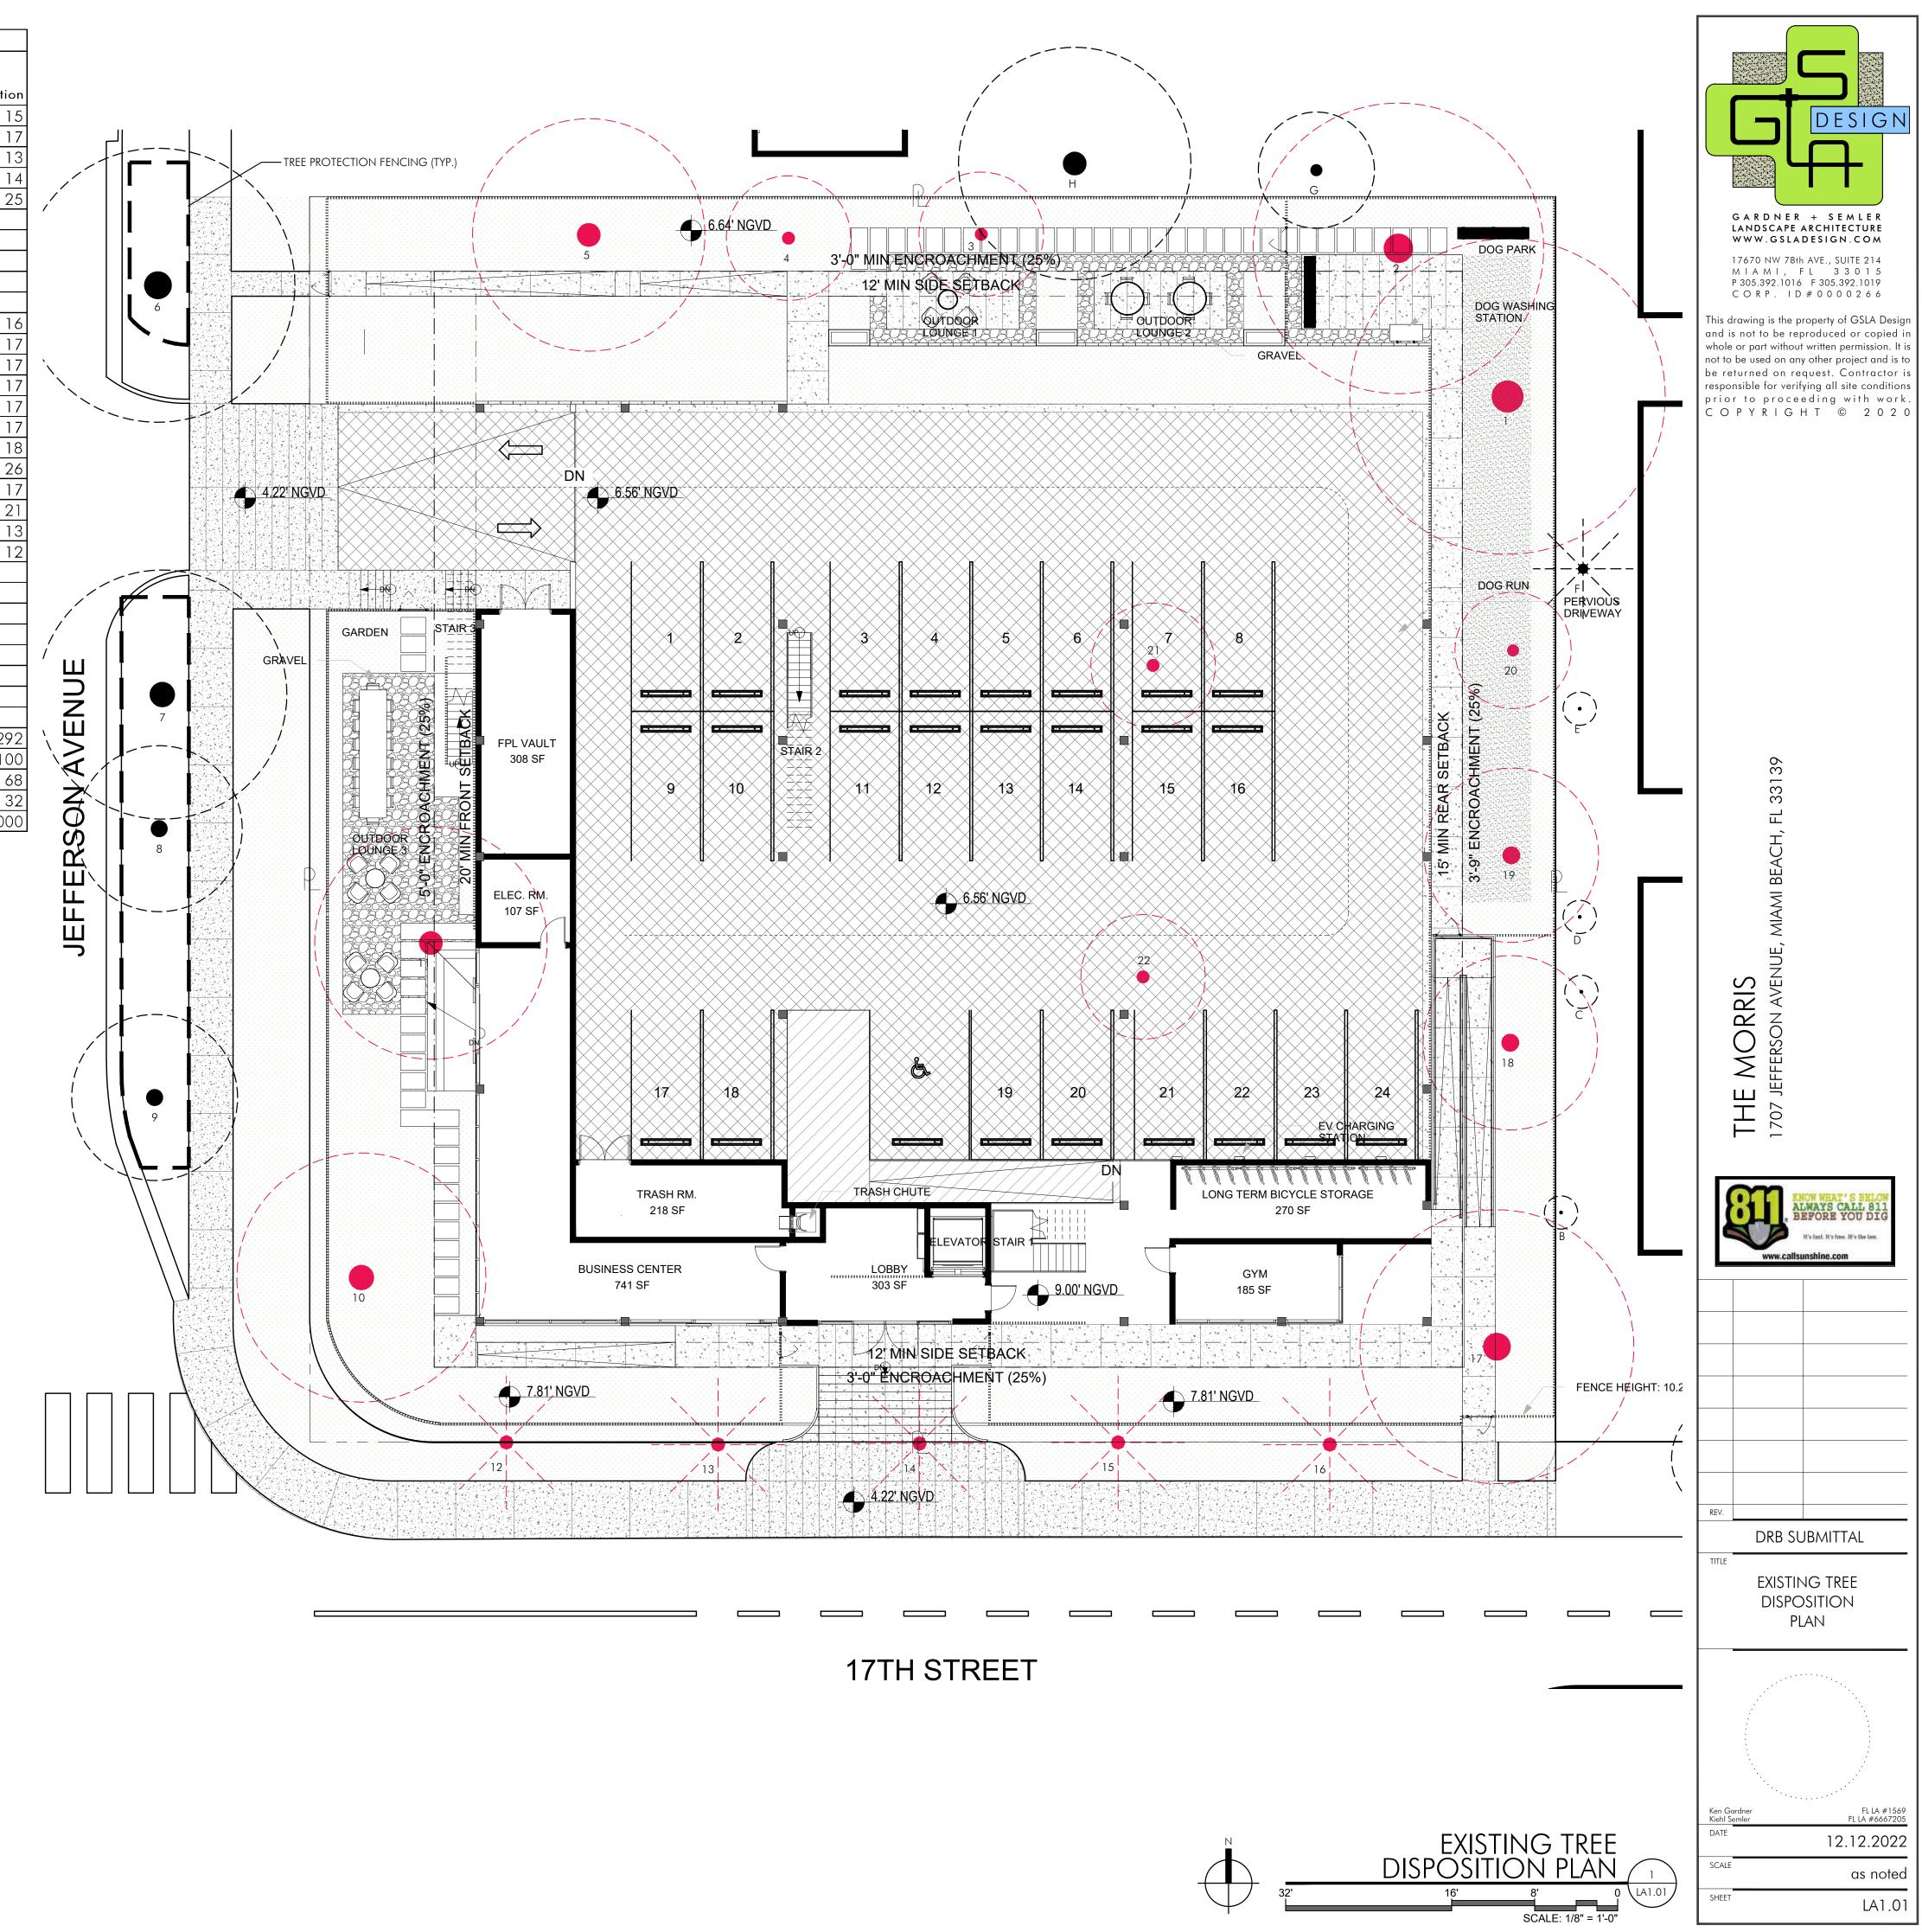

|           |                   | EXISTING                         | TREE DIS        | <b>SPOSITION</b> | N LIST                       |                             |           |               |           |
|-----------|-------------------|----------------------------------|-----------------|------------------|------------------------------|-----------------------------|-----------|---------------|-----------|
| Tree<br># | Common Name       | Scientific Name                  | DBH<br>(inches) | Height<br>(feet) | Diameter<br>Canopy<br>(feet) | TPZ/CRZ<br>Radius<br>(feet) | Condition | Disposition   | Mitigatio |
| 1         | Live Oak          | Quercus virginiana               | 15              | 38               | 38                           | 13                          | Good      | Remove        | 1:        |
| 2         | Live Oak          | Quercus virginiana               | 17              | 38               | 35                           | 14                          | Moderate  | Remove        | 17        |
| 3         | Gumbo Limbo       | Bursera simaruba                 | 13              | 23               | 15                           | 11                          | Good      | Remove        | 1:        |
| 4         | Gumbo Limbo       | Bursera simaruba                 | 14              | 23               | 15                           | 12                          | Moderate  | Remove        | 14        |
| 5         | Gumbo Limbo       | Bursera simaruba                 | 25              | 28               | 28                           | 21                          | Moderate  | Remove        | 25        |
| 6         | Wild Tamarind     | Lysiloma latisiliquum            | 20              | 32               | 33                           | 17                          | Moderate  | Кеер          |           |
| 7         | Wild Tamarind     | Lysiloma latisiliquum            | 20              | 30               | 30                           | 17                          | Moderate  | Кеер          |           |
| 8         | Wild Tamarind     | Lysiloma latisiliquum            | 11              | 28               | 20                           | 9                           | Moderate  | Кеер          |           |
| 9         | Yellow Tabebuia   | Tabebuia spp.                    | 19              | 31               | 20                           | 16                          | Poor      | Кеер          |           |
| 10        | Live Oak          | Quercus virginiana               | 17              | 31               | 30                           | 14                          | Good      | Кеер          |           |
| 11        | Live Oak          | Quercus virginiana               | 16              | 31               | 28                           | 13                          | Moderate  | Remove        | 10        |
| 12        | Royal Palm        | Roystonea regia                  | 17              | 36CT45OA         | 16                           | 5                           | Good      | Remove        | 17        |
| 13        | Royal palm        | Roystonea regia                  | 17              | 36CT45OA         | 16                           | 5                           | Good      | Remove        | 1:        |
| 14        | Royal palm        | Roystonea regia                  | 17              | 36CT46OA         | 16                           | 5                           | Good      | Remove        | 17        |
| 15        | Royal palm        | Roystonea regia                  | 17              | 33CT39OA         | 16                           | 5                           | Poor      | Remove        | 12        |
| 16        | Royal palm        | Roystonea regia                  | 17              | 36CT45OA         | 16                           | 5                           | Moderate  | Remove        | 17        |
| 17        | Live Oak          | Roystonea regia                  | 18              | 38               | 33                           | 15                          | Moderate  | Remove        | 18        |
| 18        | Gumbo Limbo       | Bursera simaruba                 | 26              | 34               | 21                           | 22                          | Moderate  | Remove        | 20        |
| 19        | Gumbo Limbo       | Bursera simaruba                 | 17              | 34               | 21                           | 14                          | Moderate  | Remove        | 12        |
| 20        | Gumbo Limbo       | Bursera simaruba                 | 21              | 30               | 14                           | 18                          | Moderate  | Remove        | 2         |
| 21        | Gumbo Limbo       | Bursera simaruba                 | 13              | 18               | 15                           | 11                          | Moderate  | Remove        | 13        |
| 22        | Gumbo Limbo       | Bursera simaruba                 | 12              | 18               | 15                           | 10                          | Moderate  | Remove        | 12        |
| А         | Gumbo Limbo       | Bursera simaruba                 | 16              | 24               | 14                           | 13                          | Moderate  | Keep(offsite) |           |
| В         | Silver Buttonwood | Conocarpus erectus var. sericeus | 4               | 16               | 4                            | 3                           | Moderate  | Keep(offsite) |           |
| С         | Silver Buttonwood | Conocarpus erectus var. sericeus | 7               | 12               | 4                            | 6                           | Poor      | Keep(offsite) |           |
| D         | Silver Buttonwood | Conocarpus erectus var. sericeus | 6               | 14               | 4                            | 5                           | Poor      | Keep(offsite) |           |
| Е         | Silver Buttonwood | Conocarpus erectus var. sericeus | 6               | 14               | 4                            | 5                           | Poor      | Keep(offsite) |           |
| F         | Washingtonia Palm | Washingtonia robusta             | 12              | 36CT45OA         | 12                           | 5                           | Good      | Keep(offsite) |           |
| G         | Egg Fruit         | Pouteria campechiana             | 12              | 36               | 14                           | 10                          | Poor      | Keep(offsite) |           |
| Н         | Avocado Tree      | Persea americana                 | 20              | 36               | 28                           | 17                          | Moderate  | Keep(offsite) |           |

TOTAL INCHES DBH TO BE REPLACED 292

100

TOTAL 12', 2" DBH TREES REQUIRED = 200" DBH

TOTAL 12', 2" DBH TREESPROVIDED = 136" DBH

TOTAL 12', 2" DBH TREES SHORTFALL = 64" DBH 32 TREE TRUST FUND CONTRUBUTION BASED ON SHORTFALL \$22,000

legend -¥<sup>#</sup> • # / i EXISTING PALM EXISTING TREE to remain to remain - # # EXISTING PALM TO EXISTING TREE TO BE REMOVED BE REMOVED ∟ ∟ TREE PROTECTION FENCING (TYP.)

N.T.S.

buar - Verawood

CAWI - WILD CINNAMON