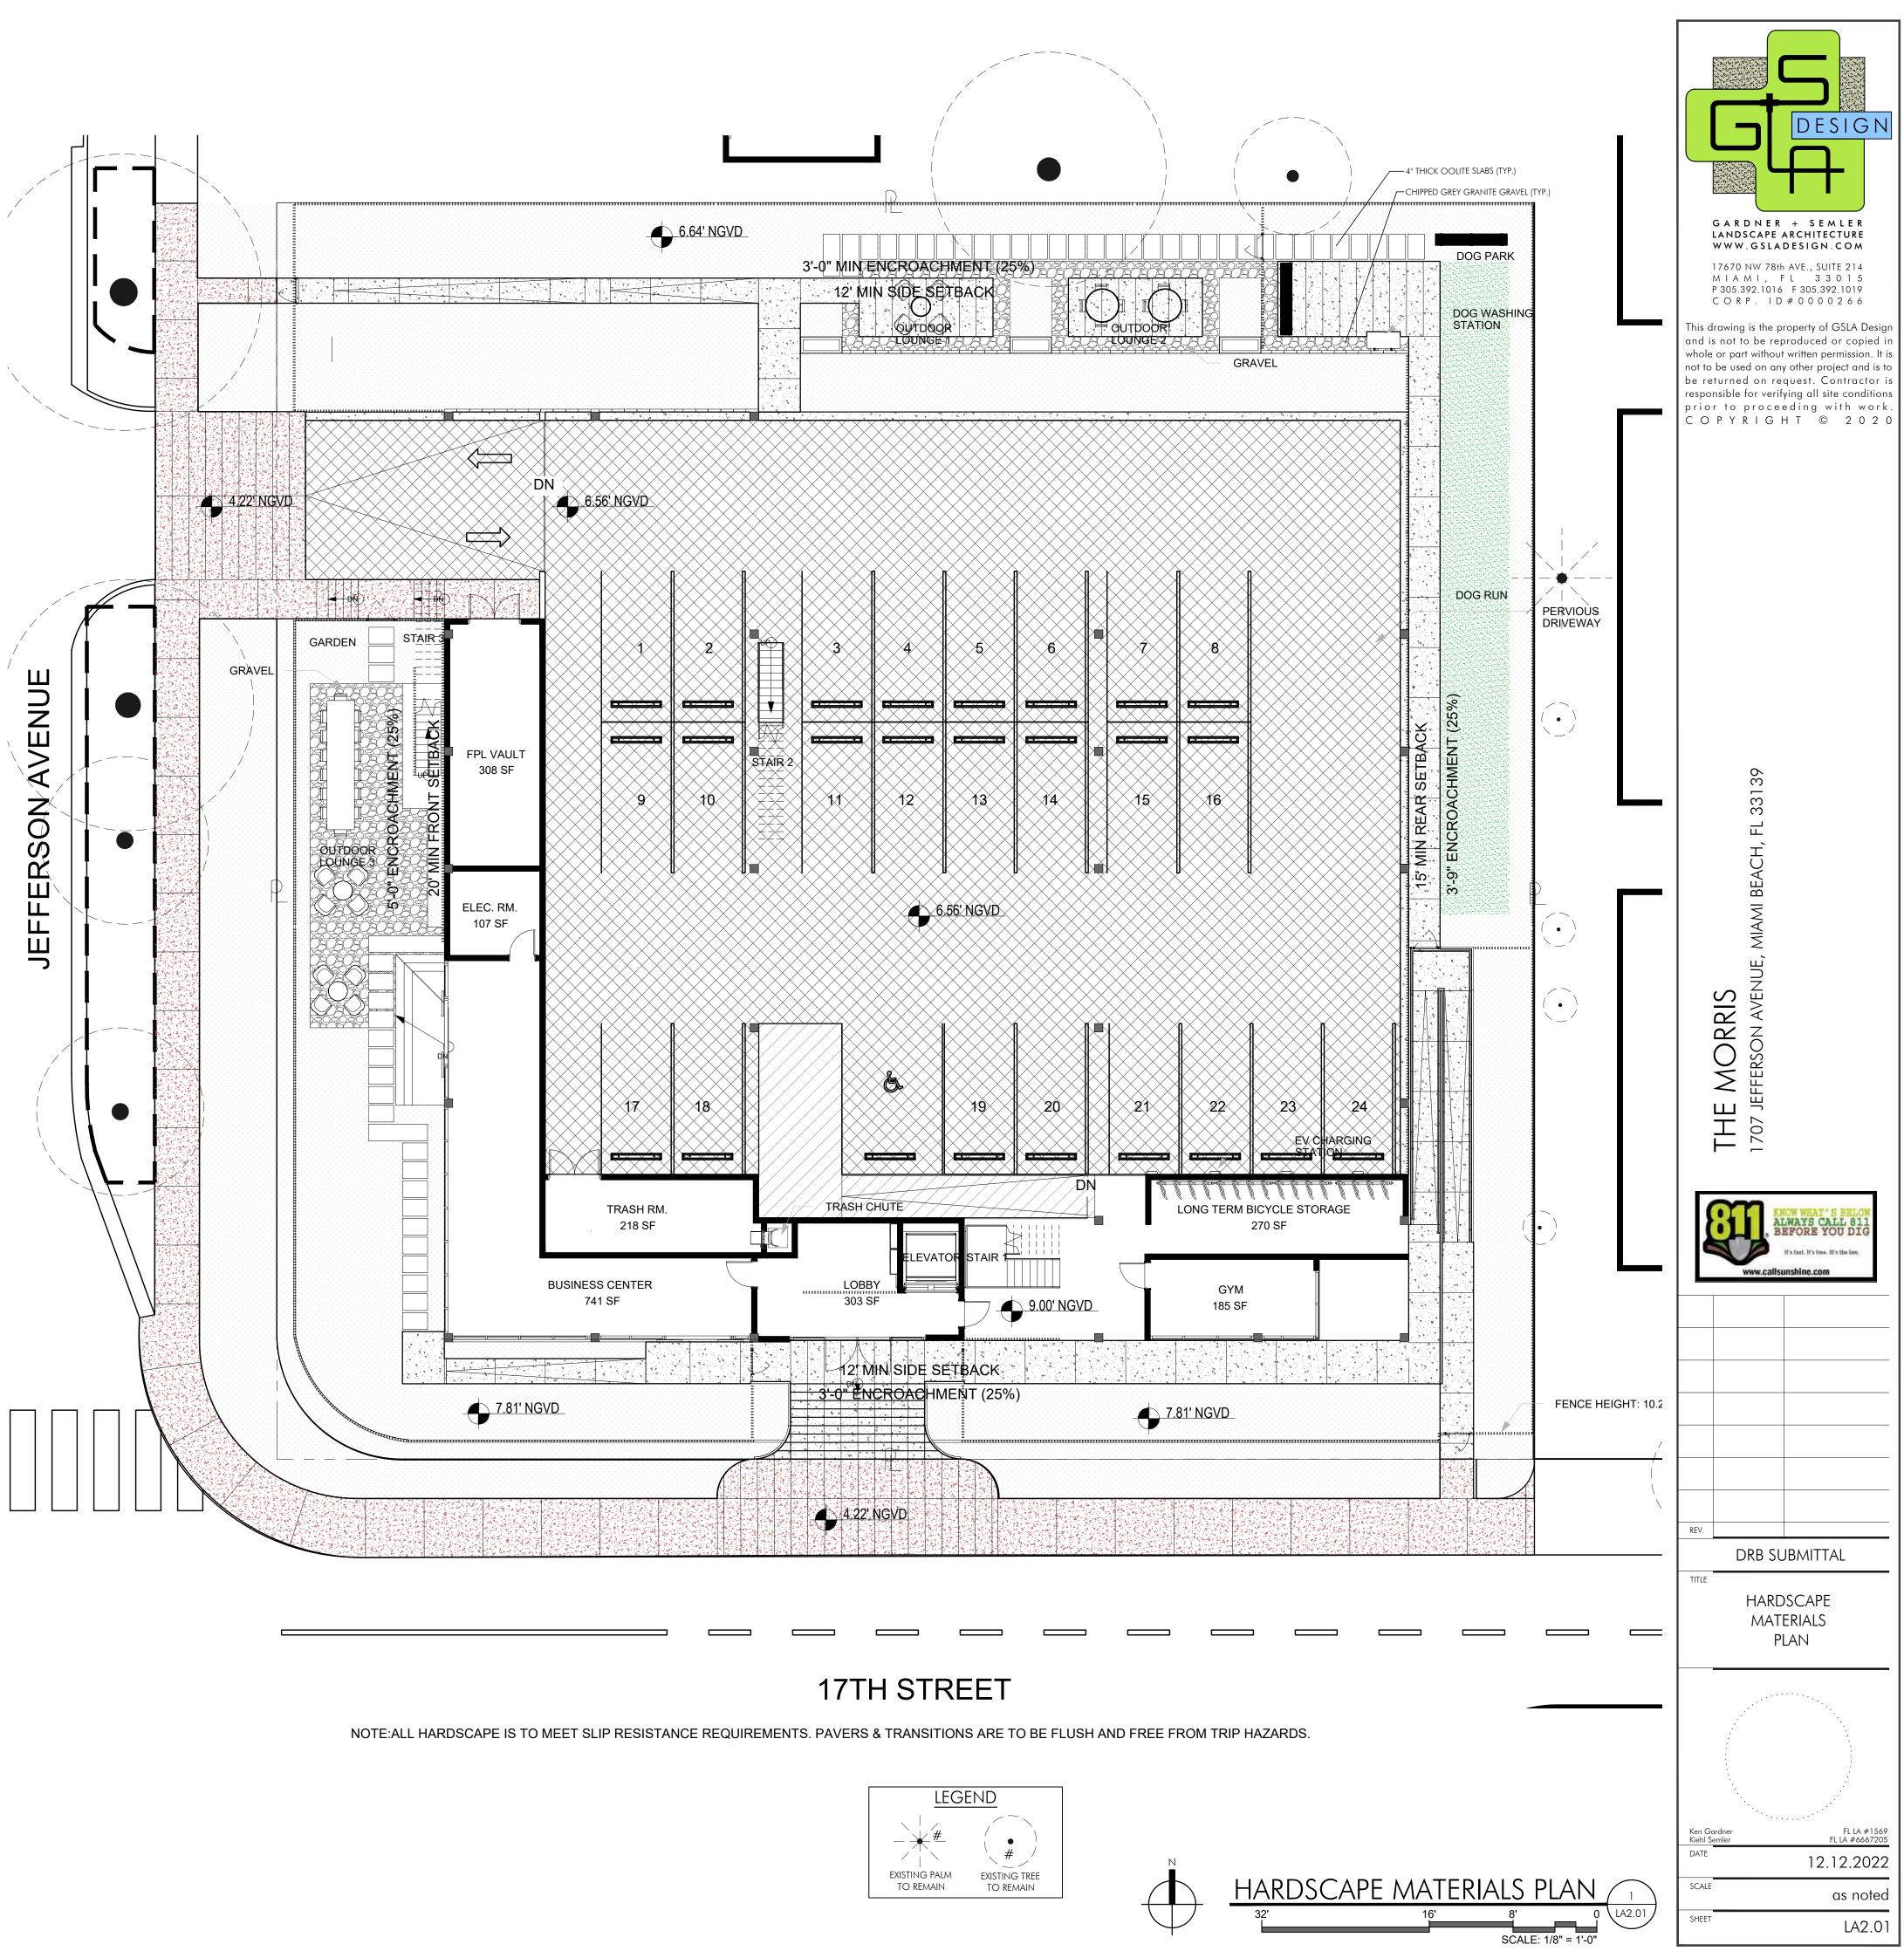

legend -¥<sup>#</sup> • # / i EXISTING PALM EXISTING TREE to remain to remain - # # EXISTING PALM TO EXISTING TREE TO BE REMOVED BE REMOVED ∟ ∟ TREE PROTECTION FENCING (TYP.)

N.T.S.

buar - Verawood

CAWI - WILD CINNAMON