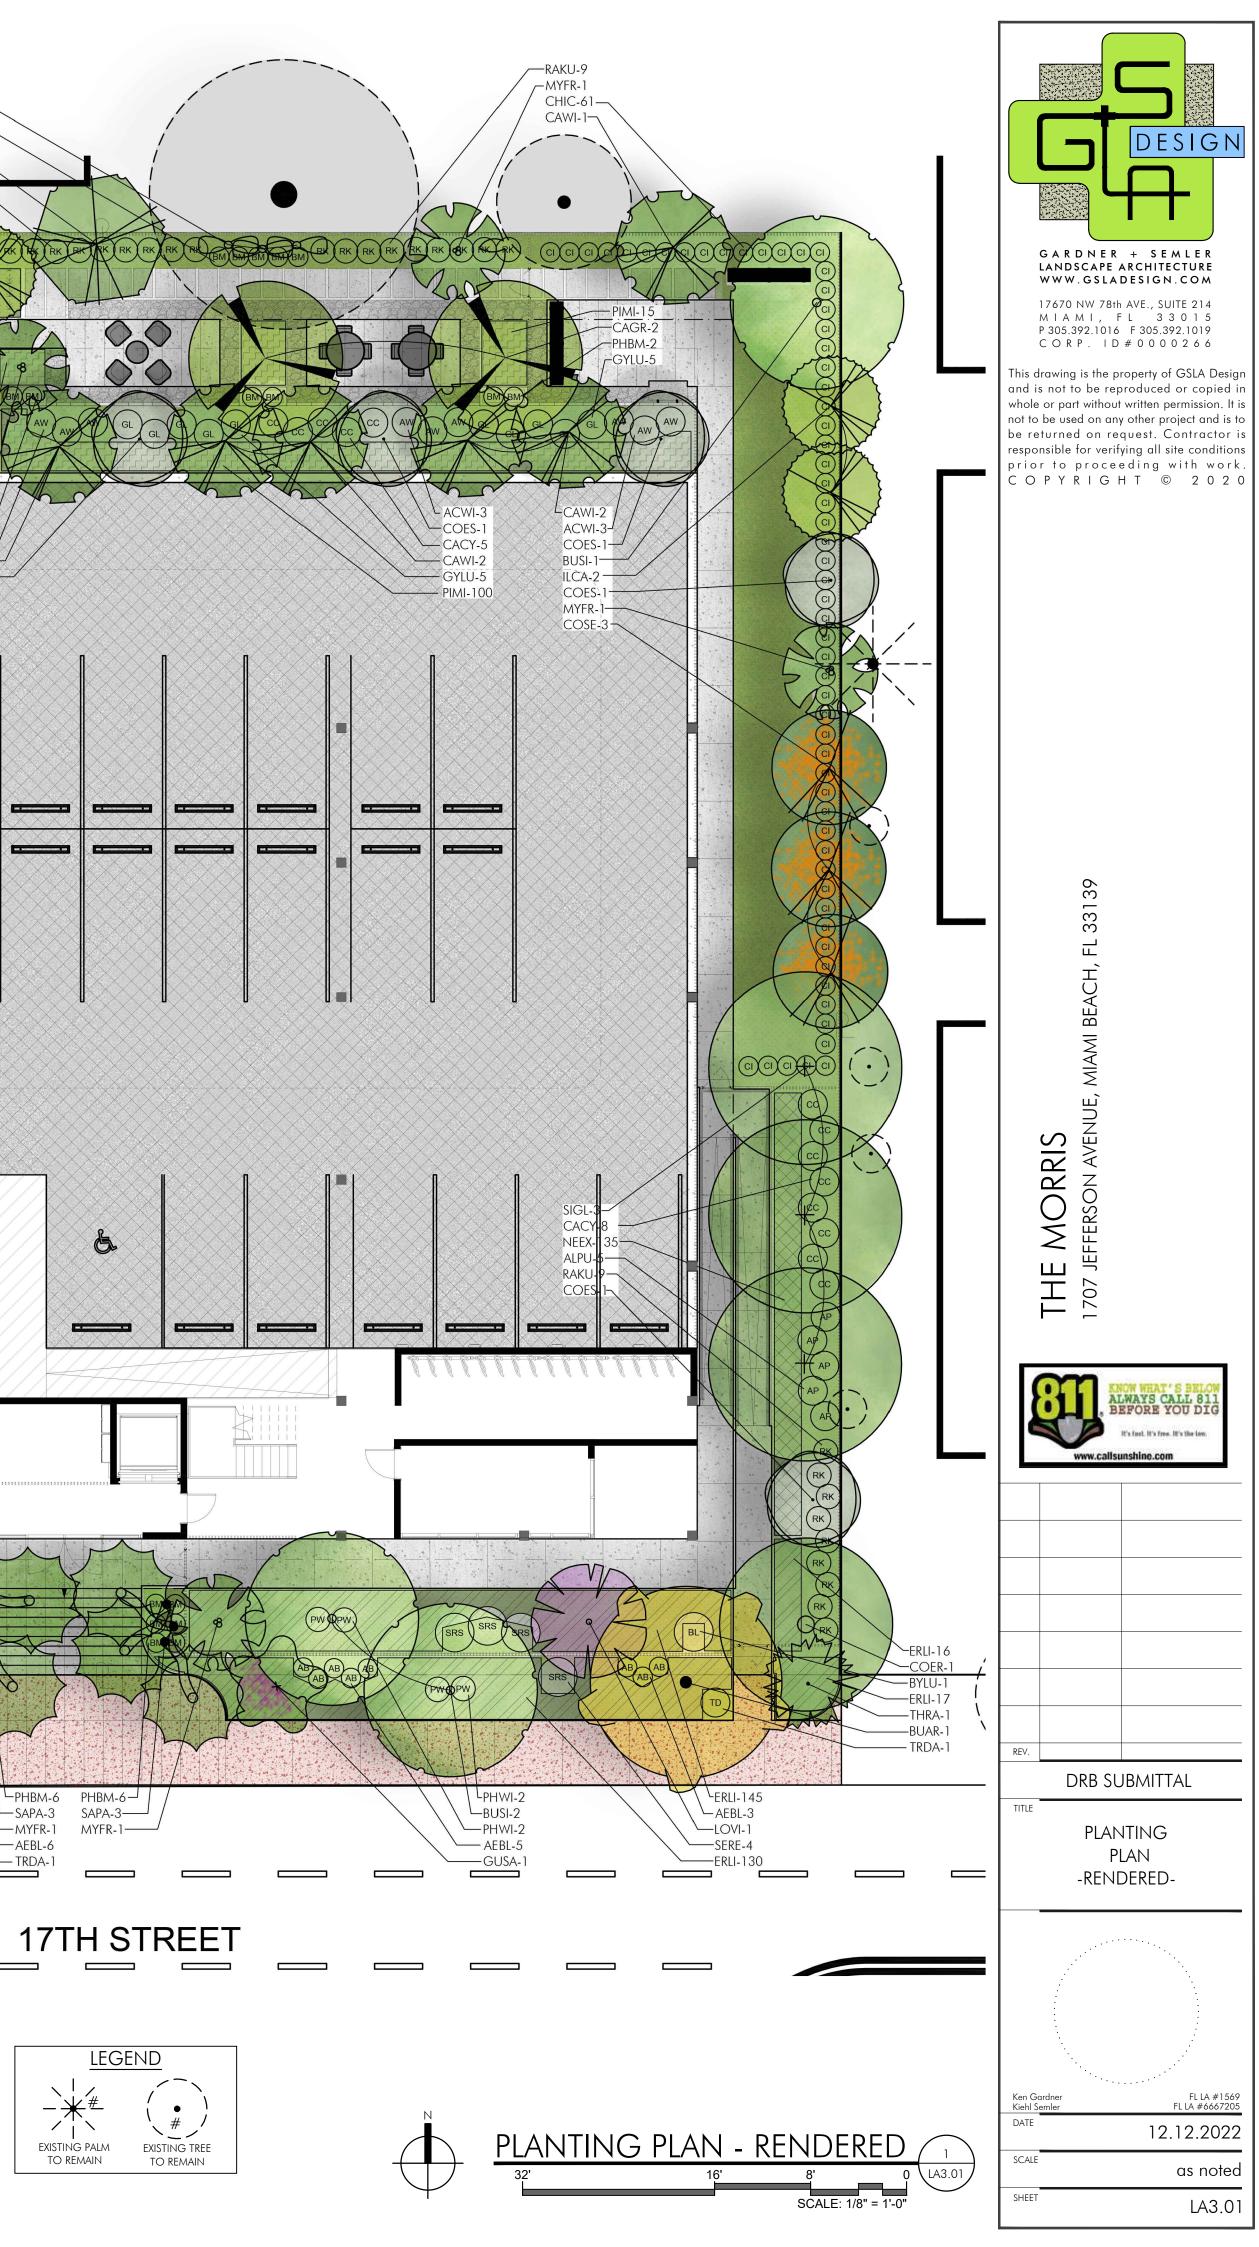

legend -¥<sup>#</sup> • # / i EXISTING PALM EXISTING TREE to remain to remain - # # EXISTING PALM TO EXISTING TREE TO BE REMOVED BE REMOVED ∟ ∟ TREE PROTECTION FENCING (TYP.)

N.T.S.

buar - Verawood

CAWI - WILD CINNAMON

COES - SILVER BUTTONWOOD

GUSA - LIGNUM VITAE

MYFR - SIMPSON STOPPER

DYCA - CABADA PALM

Δ

BUSI - GUMBO LIMBO

CESP - SILK FLOSS

COSE - ORANGE GEIGER

ILCA - DAHOON HOLLY

PIDI - ALLSPICE

SAPA - SABAL PALM

CAGR - BRIDALVEIL

COER - GREEN BUTTONWOOD

ELDE - JAPANESE BLUEBERRY

LOVI - FRAGRANT LILAC

SIGL - PARADISE TREE