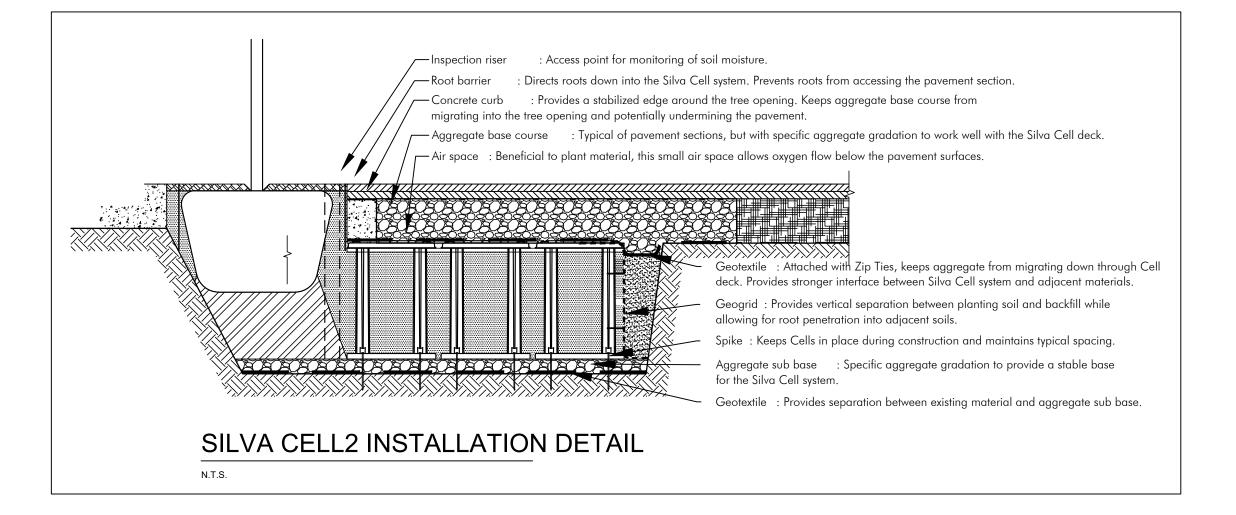

the bed.

PROTECTION OF PLANTS

1. The Contractor shall be responsible to protect existing trees and shrubs in and adjacent to the area of work. Erect barriers as necessary to keep equipment and materials, any toxic material, away from the canopy drip line of trees and shrubs. DO NOT PILE SOIL OR DEBRIS AGAINST TREE TRUNKS OR DEPOSIT NOXIOUS BUILDING SUPPLIES OR CHEMICALS WITHIN THE DRIP LINE.

OR BELOW GRADE DETAIL A N.T.S. NOTE - USE 4" X 4" STAKES

PALMS OVER 12" CALIPER.

90° APART (EXTRA STAKE IF

OR TOP ROOT IS 2" ABOVE

WITHIN 3" OF THE TRUNK.

TOP HALF OF THE ROOTBALL.

ALL SYNTHETIC ROOTBALL

ROOTBALL IF NECESSARY TO

N.T.S.

CURB

(24" DEEP)

THE ROOTBALL

N.T.S.

CURB

COVERING MATERIALS.

DFTAIL A -----

SURROUDING GRADE.

NO NAILS IN TREE.

TOP OF STAKE AT -

OR FLUSH WITH