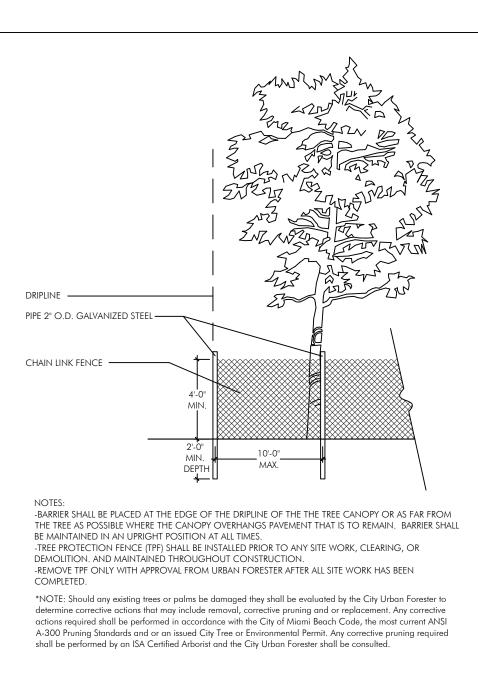

legend -¥<sup>#</sup> • # / i EXISTING PALM EXISTING TREE to remain to remain - # # EXISTING PALM TO EXISTING TREE TO BE REMOVED BE REMOVED ∟ ∟ TREE PROTECTION FENCING (TYP.)

N.T.S.

buar - Verawood

CAWI - WILD CINNAMON