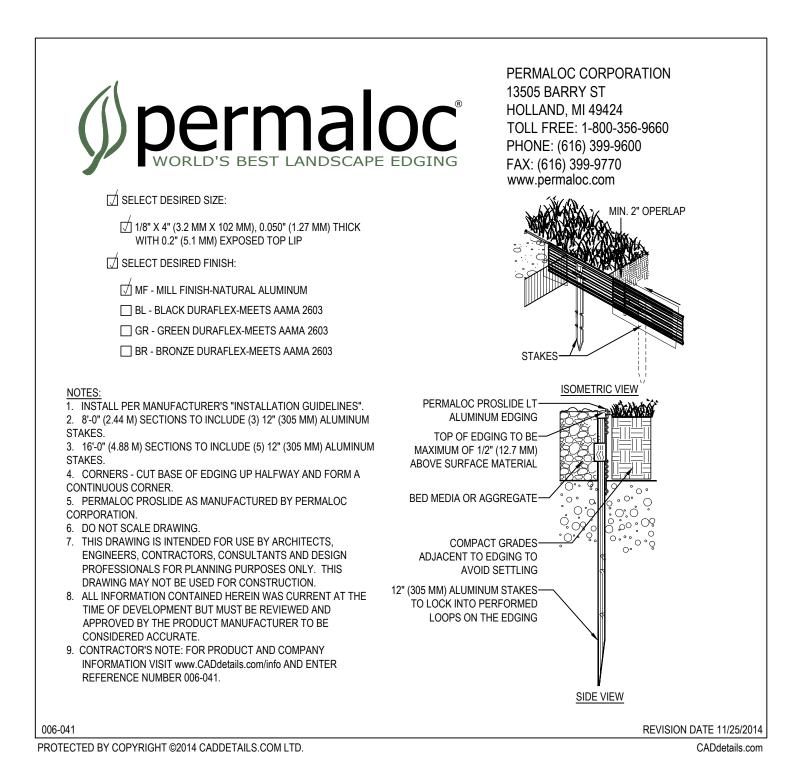

e bed.

PROTECTION OF PLANTS

1. The Contractor shall be responsible to protect existing trees and shrubs in and adjacent to the area of work. Erect barriers as necessary to keep equipment and materials, any toxic material, away from the canopy drip line of trees and shrubs. DO NOT PILE SOIL OR DEBRIS AGAINST TREE TRUNKS OR DEPOSIT NOXIOUS BUILDING SUPPLIES OR CHEMICALS WITHIN THE DRIP LINE.

OR BELOW GRADE DETAIL A N.T.S. NOTE - USE 4" X 4" STAKES

PALMS OVER 12" CALIPER.

90° APART (EXTRA STAKE IF

OR TOP ROOT IS 2" ABOVE

WITHIN 3" OF THE TRUNK.

TOP HALF OF THE ROOTBALL.

ALL SYNTHETIC ROOTBALL

ROOTBALL IF NECESSARY TO

N.T.S.

CURB

(24" DEEP)

THE ROOTBALL

N.T.S.

CURB

COVERING MATERIALS.

DFTAIL A -----

SURROUDING GRADE.

NO NAILS IN TREE.

TOP OF STAKE AT -

OR FLUSH WITH