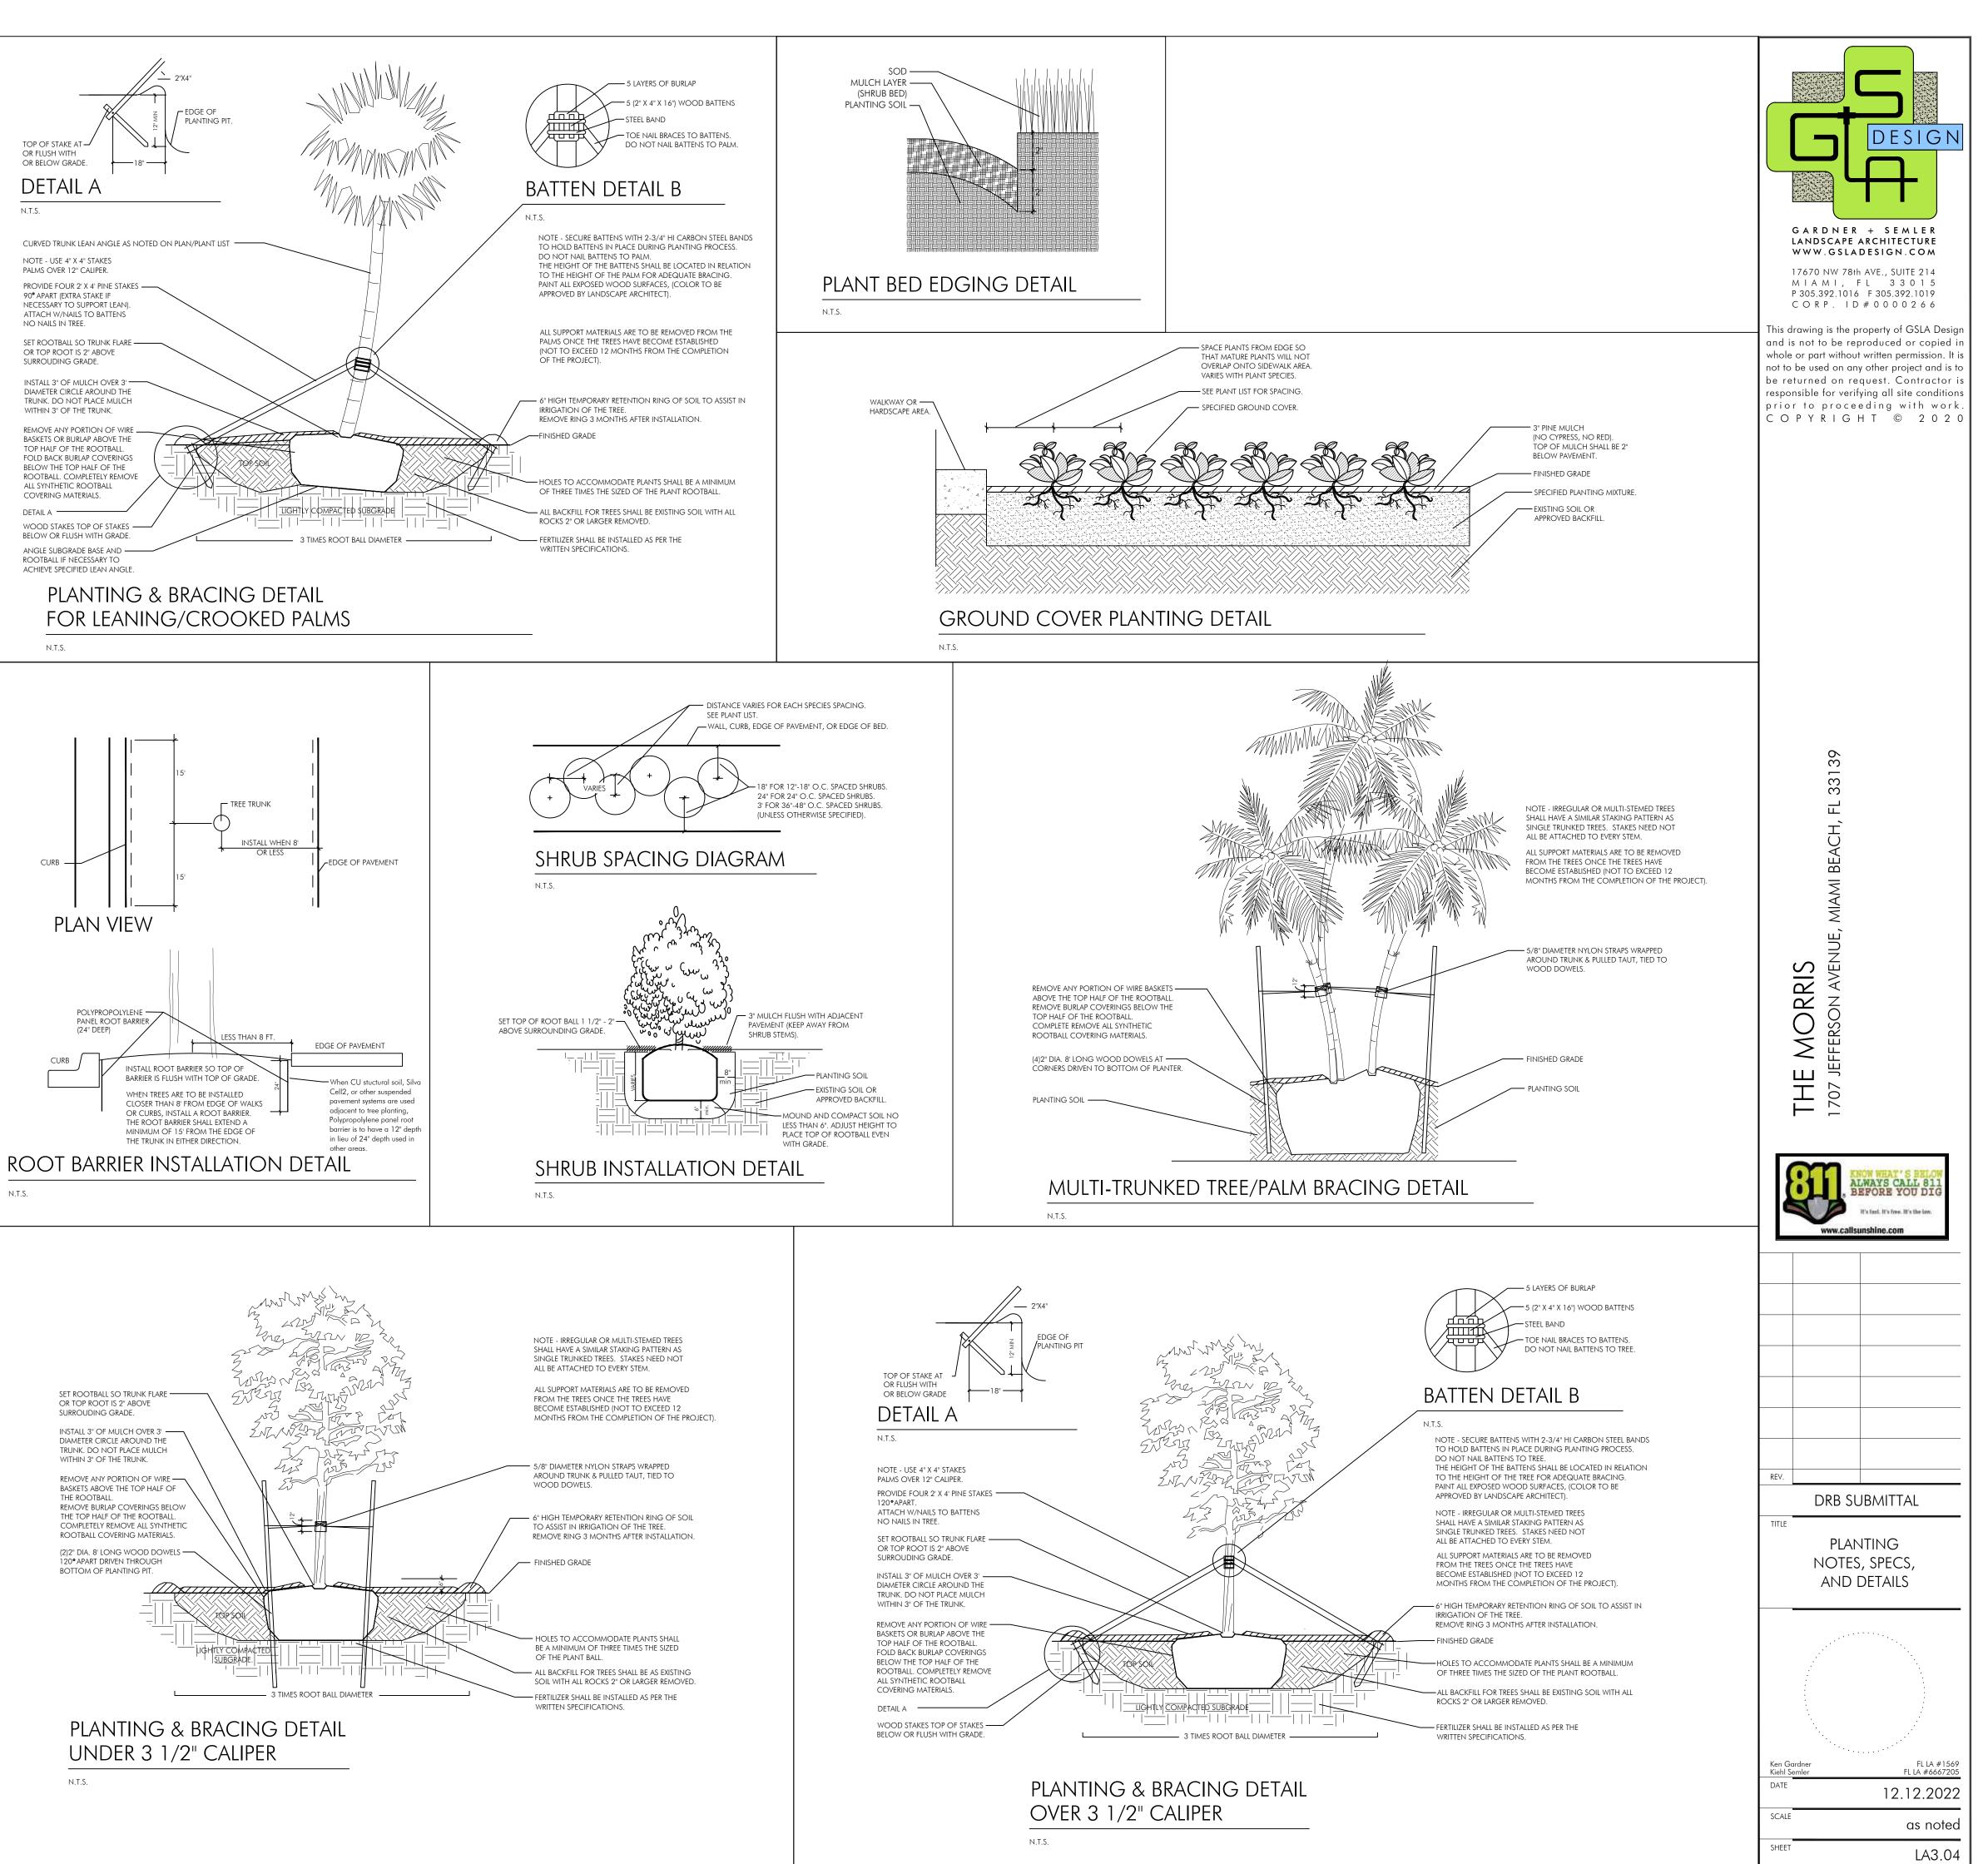

f the bed.

PROTECTION OF PLANTS

1. The Contractor shall be responsible to protect existing trees and shrubs in and adjacent to the area of work. Erect barriers as necessary to keep equipment and materials, any toxic material, away from the canopy drip line of trees and shrubs. DO NOT PILE SOIL OR DEBRIS AGAINST TREE TRUNKS OR DEPOSIT NOXIOUS BUILDING SUPPLIES OR CHEMICALS WITHIN THE DRIP LINE.

OR BELOW GRADE DETAIL A N.T.S. NOTE - USE 4" X 4" STAKES

PALMS OVER 12" CALIPER.

90° APART (EXTRA STAKE IF

OR TOP ROOT IS 2" ABOVE

WITHIN 3" OF THE TRUNK.

TOP HALF OF THE ROOTBALL.

ALL SYNTHETIC ROOTBALL

ROOTBALL IF NECESSARY TO

N.T.S.

CURB

(24" DEEP)

THE ROOTBALL

N.T.S.

CURB

COVERING MATERIALS.

DFTAIL A -----

SURROUDING GRADE.

NO NAILS IN TREE.

TOP OF STAKE AT -

OR FLUSH WITH