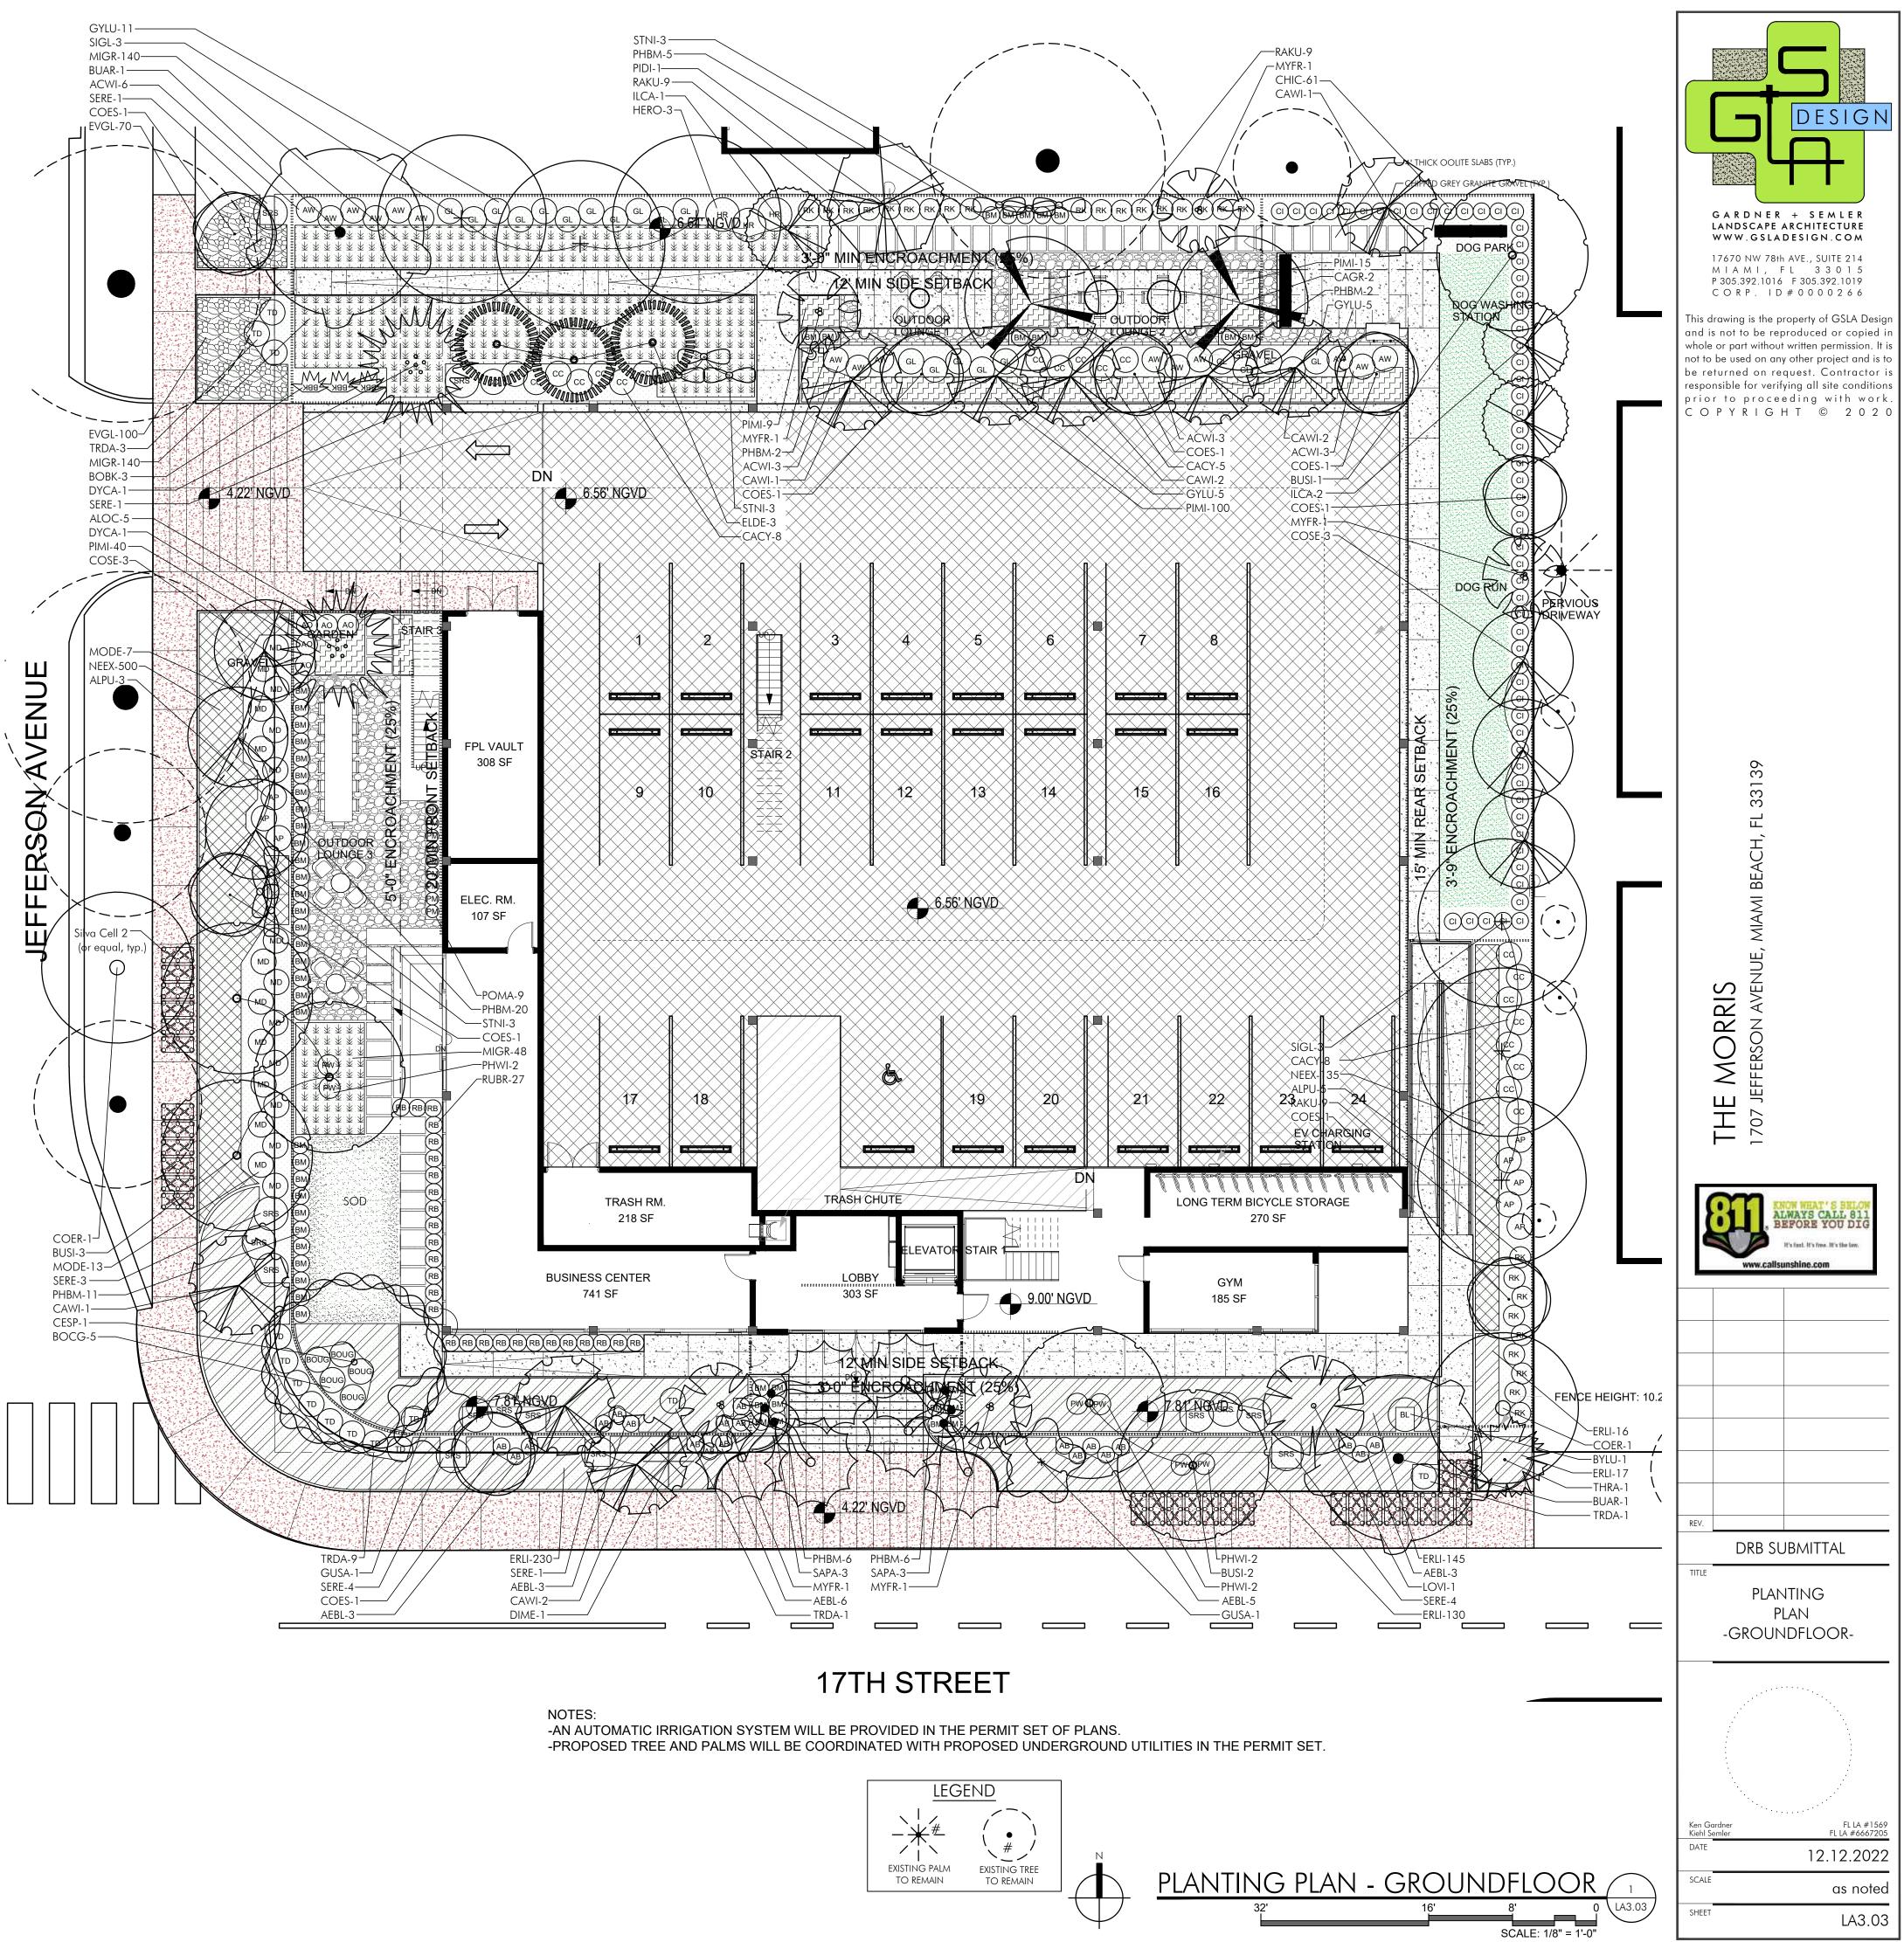

legend -¥<sup>#</sup> • # / i EXISTING PALM EXISTING TREE to remain to remain - # # EXISTING PALM TO EXISTING TREE TO BE REMOVED BE REMOVED ∟ ∟ TREE PROTECTION FENCING (TYP.)

N.T.S.

buar - Verawood

CAWI - WILD CINNAMON

COES - SILVER BUTTONWOOD

GUSA - LIGNUM VITAE

MYFR - SIMPSON STOPPER

DYCA - CABADA PALM

Δ

BUSI - GUMBO LIMBO

CESP - SILK FLOSS

COSE - ORANGE GEIGER

ILCA - DAHOON HOLLY

PIDI - ALLSPICE

SAPA - SABAL PALM

CAGR - BRIDALVEIL

COER - GREEN BUTTONWOOD

ELDE - JAPANESE BLUEBERRY

LOVI - FRAGRANT LILAC

SIGL - PARADISE TREE