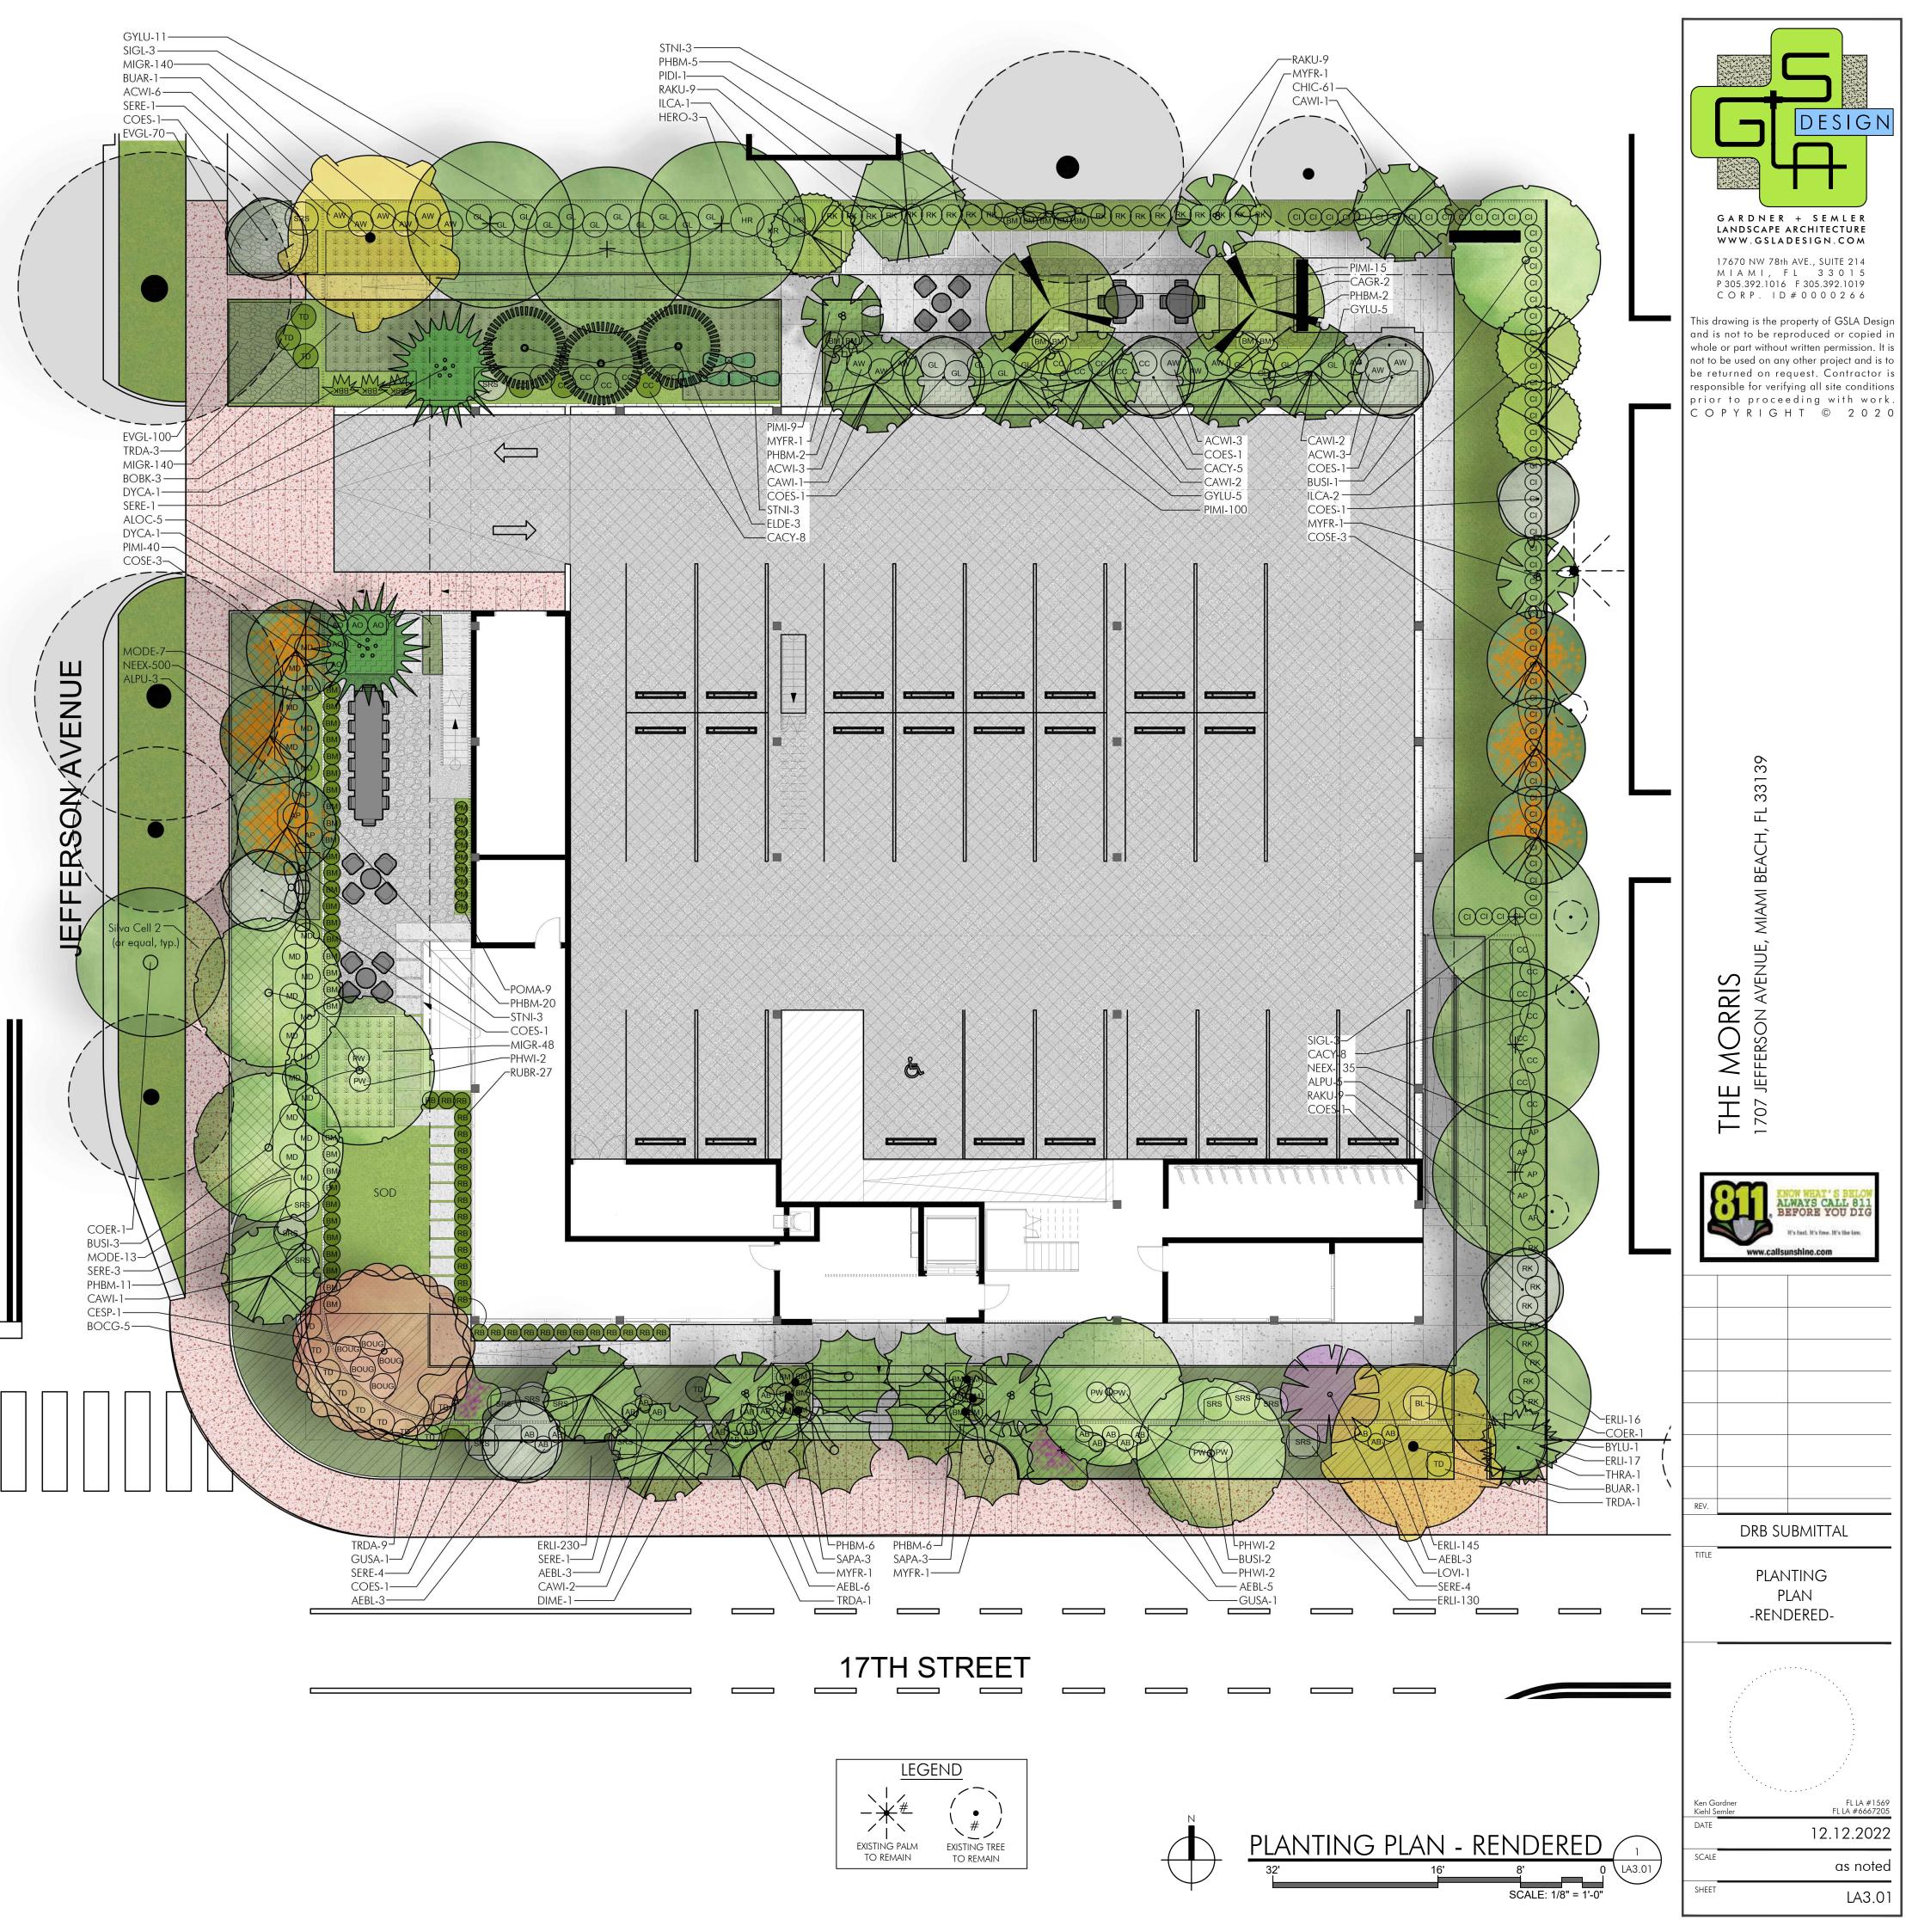

|           |                   | EXISTING                         | TREE DIS        | <b>SPOSITION</b> | N LIST                       |                             |           |               |           |
|-----------|-------------------|----------------------------------|-----------------|------------------|------------------------------|-----------------------------|-----------|---------------|-----------|
| Tree<br># | Common Name       | Scientific Name                  | DBH<br>(inches) | Height<br>(feet) | Diameter<br>Canopy<br>(feet) | TPZ/CRZ<br>Radius<br>(feet) | Condition | Disposition   | Mitigatio |
| 1         | Live Oak          | Quercus virginiana               | 15              | 38               | 38                           | 13                          | Good      | Remove        | 1:        |
| 2         | Live Oak          | Quercus virginiana               | 17              | 38               | 35                           | 14                          | Moderate  | Remove        | 17        |
| 3         | Gumbo Limbo       | Bursera simaruba                 | 13              | 23               | 15                           | 11                          | Good      | Remove        | 1:        |
| 4         | Gumbo Limbo       | Bursera simaruba                 | 14              | 23               | 15                           | 12                          | Moderate  | Remove        | 14        |
| 5         | Gumbo Limbo       | Bursera simaruba                 | 25              | 28               | 28                           | 21                          | Moderate  | Remove        | 25        |
| 6         | Wild Tamarind     | Lysiloma latisiliquum            | 20              | 32               | 33                           | 17                          | Moderate  | Кеер          |           |
| 7         | Wild Tamarind     | Lysiloma latisiliquum            | 20              | 30               | 30                           | 17                          | Moderate  | Кеер          |           |
| 8         | Wild Tamarind     | Lysiloma latisiliquum            | 11              | 28               | 20                           | 9                           | Moderate  | Кеер          |           |
| 9         | Yellow Tabebuia   | Tabebuia spp.                    | 19              | 31               | 20                           | 16                          | Poor      | Кеер          |           |
| 10        | Live Oak          | Quercus virginiana               | 17              | 31               | 30                           | 14                          | Good      | Кеер          |           |
| 11        | Live Oak          | Quercus virginiana               | 16              | 31               | 28                           | 13                          | Moderate  | Remove        | 10        |
| 12        | Royal Palm        | Roystonea regia                  | 17              | 36CT45OA         | 16                           | 5                           | Good      | Remove        | 17        |
| 13        | Royal palm        | Roystonea regia                  | 17              | 36CT45OA         | 16                           | 5                           | Good      | Remove        | 1:        |
| 14        | Royal palm        | Roystonea regia                  | 17              | 36CT46OA         | 16                           | 5                           | Good      | Remove        | 17        |
| 15        | Royal palm        | Roystonea regia                  | 17              | 33CT39OA         | 16                           | 5                           | Poor      | Remove        | 12        |
| 16        | Royal palm        | Roystonea regia                  | 17              | 36CT45OA         | 16                           | 5                           | Moderate  | Remove        | 17        |
| 17        | Live Oak          | Roystonea regia                  | 18              | 38               | 33                           | 15                          | Moderate  | Remove        | 18        |
| 18        | Gumbo Limbo       | Bursera simaruba                 | 26              | 34               | 21                           | 22                          | Moderate  | Remove        | 20        |
| 19        | Gumbo Limbo       | Bursera simaruba                 | 17              | 34               | 21                           | 14                          | Moderate  | Remove        | 12        |
| 20        | Gumbo Limbo       | Bursera simaruba                 | 21              | 30               | 14                           | 18                          | Moderate  | Remove        | 2         |
| 21        | Gumbo Limbo       | Bursera simaruba                 | 13              | 18               | 15                           | 11                          | Moderate  | Remove        | 13        |
| 22        | Gumbo Limbo       | Bursera simaruba                 | 12              | 18               | 15                           | 10                          | Moderate  | Remove        | 12        |
| А         | Gumbo Limbo       | Bursera simaruba                 | 16              | 24               | 14                           | 13                          | Moderate  | Keep(offsite) |           |
| В         | Silver Buttonwood | Conocarpus erectus var. sericeus | 4               | 16               | 4                            | 3                           | Moderate  | Keep(offsite) |           |
| С         | Silver Buttonwood | Conocarpus erectus var. sericeus | 7               | 12               | 4                            | 6                           | Poor      | Keep(offsite) |           |
| D         | Silver Buttonwood | Conocarpus erectus var. sericeus | 6               | 14               | 4                            | 5                           | Poor      | Keep(offsite) |           |
| Е         | Silver Buttonwood | Conocarpus erectus var. sericeus | 6               | 14               | 4                            | 5                           | Poor      | Keep(offsite) |           |
| F         | Washingtonia Palm | Washingtonia robusta             | 12              | 36CT45OA         | 12                           | 5                           | Good      | Keep(offsite) |           |
| G         | Egg Fruit         | Pouteria campechiana             | 12              | 36               | 14                           | 10                          | Poor      | Keep(offsite) |           |
| Н         | Avocado Tree      | Persea americana                 | 20              | 36               | 28                           | 17                          | Moderate  | Keep(offsite) |           |

TOTAL INCHES DBH TO BE REPLACED 292

100

TOTAL 12', 2" DBH TREES REQUIRED = 200" DBH

TOTAL 12', 2" DBH TREESPROVIDED = 136" DBH

TOTAL 12', 2" DBH TREES SHORTFALL = 64" DBH 32 TREE TRUST FUND CONTRUBUTION BASED ON SHORTFALL \$22,000

legend -¥<sup>#</sup> • # / i EXISTING PALM EXISTING TREE to remain to remain - # # EXISTING PALM TO EXISTING TREE TO BE REMOVED BE REMOVED ∟ ∟ TREE PROTECTION FENCING (TYP.)

N.T.S.

buar - Verawood

CAWI - WILD CINNAMON

COES - SILVER BUTTONWOOD

GUSA - LIGNUM VITAE

MYFR - SIMPSON STOPPER

DYCA - CABADA PALM

Δ

BUSI - GUMBO LIMBO

CESP - SILK FLOSS

COSE - ORANGE GEIGER

ILCA - DAHOON HOLLY

PIDI - ALLSPICE

SAPA - SABAL PALM

CAGR - BRIDALVEIL

COER - GREEN BUTTONWOOD

ELDE - JAPANESE BLUEBERRY

LOVI - FRAGRANT LILAC

SIGL - PARADISE TREE