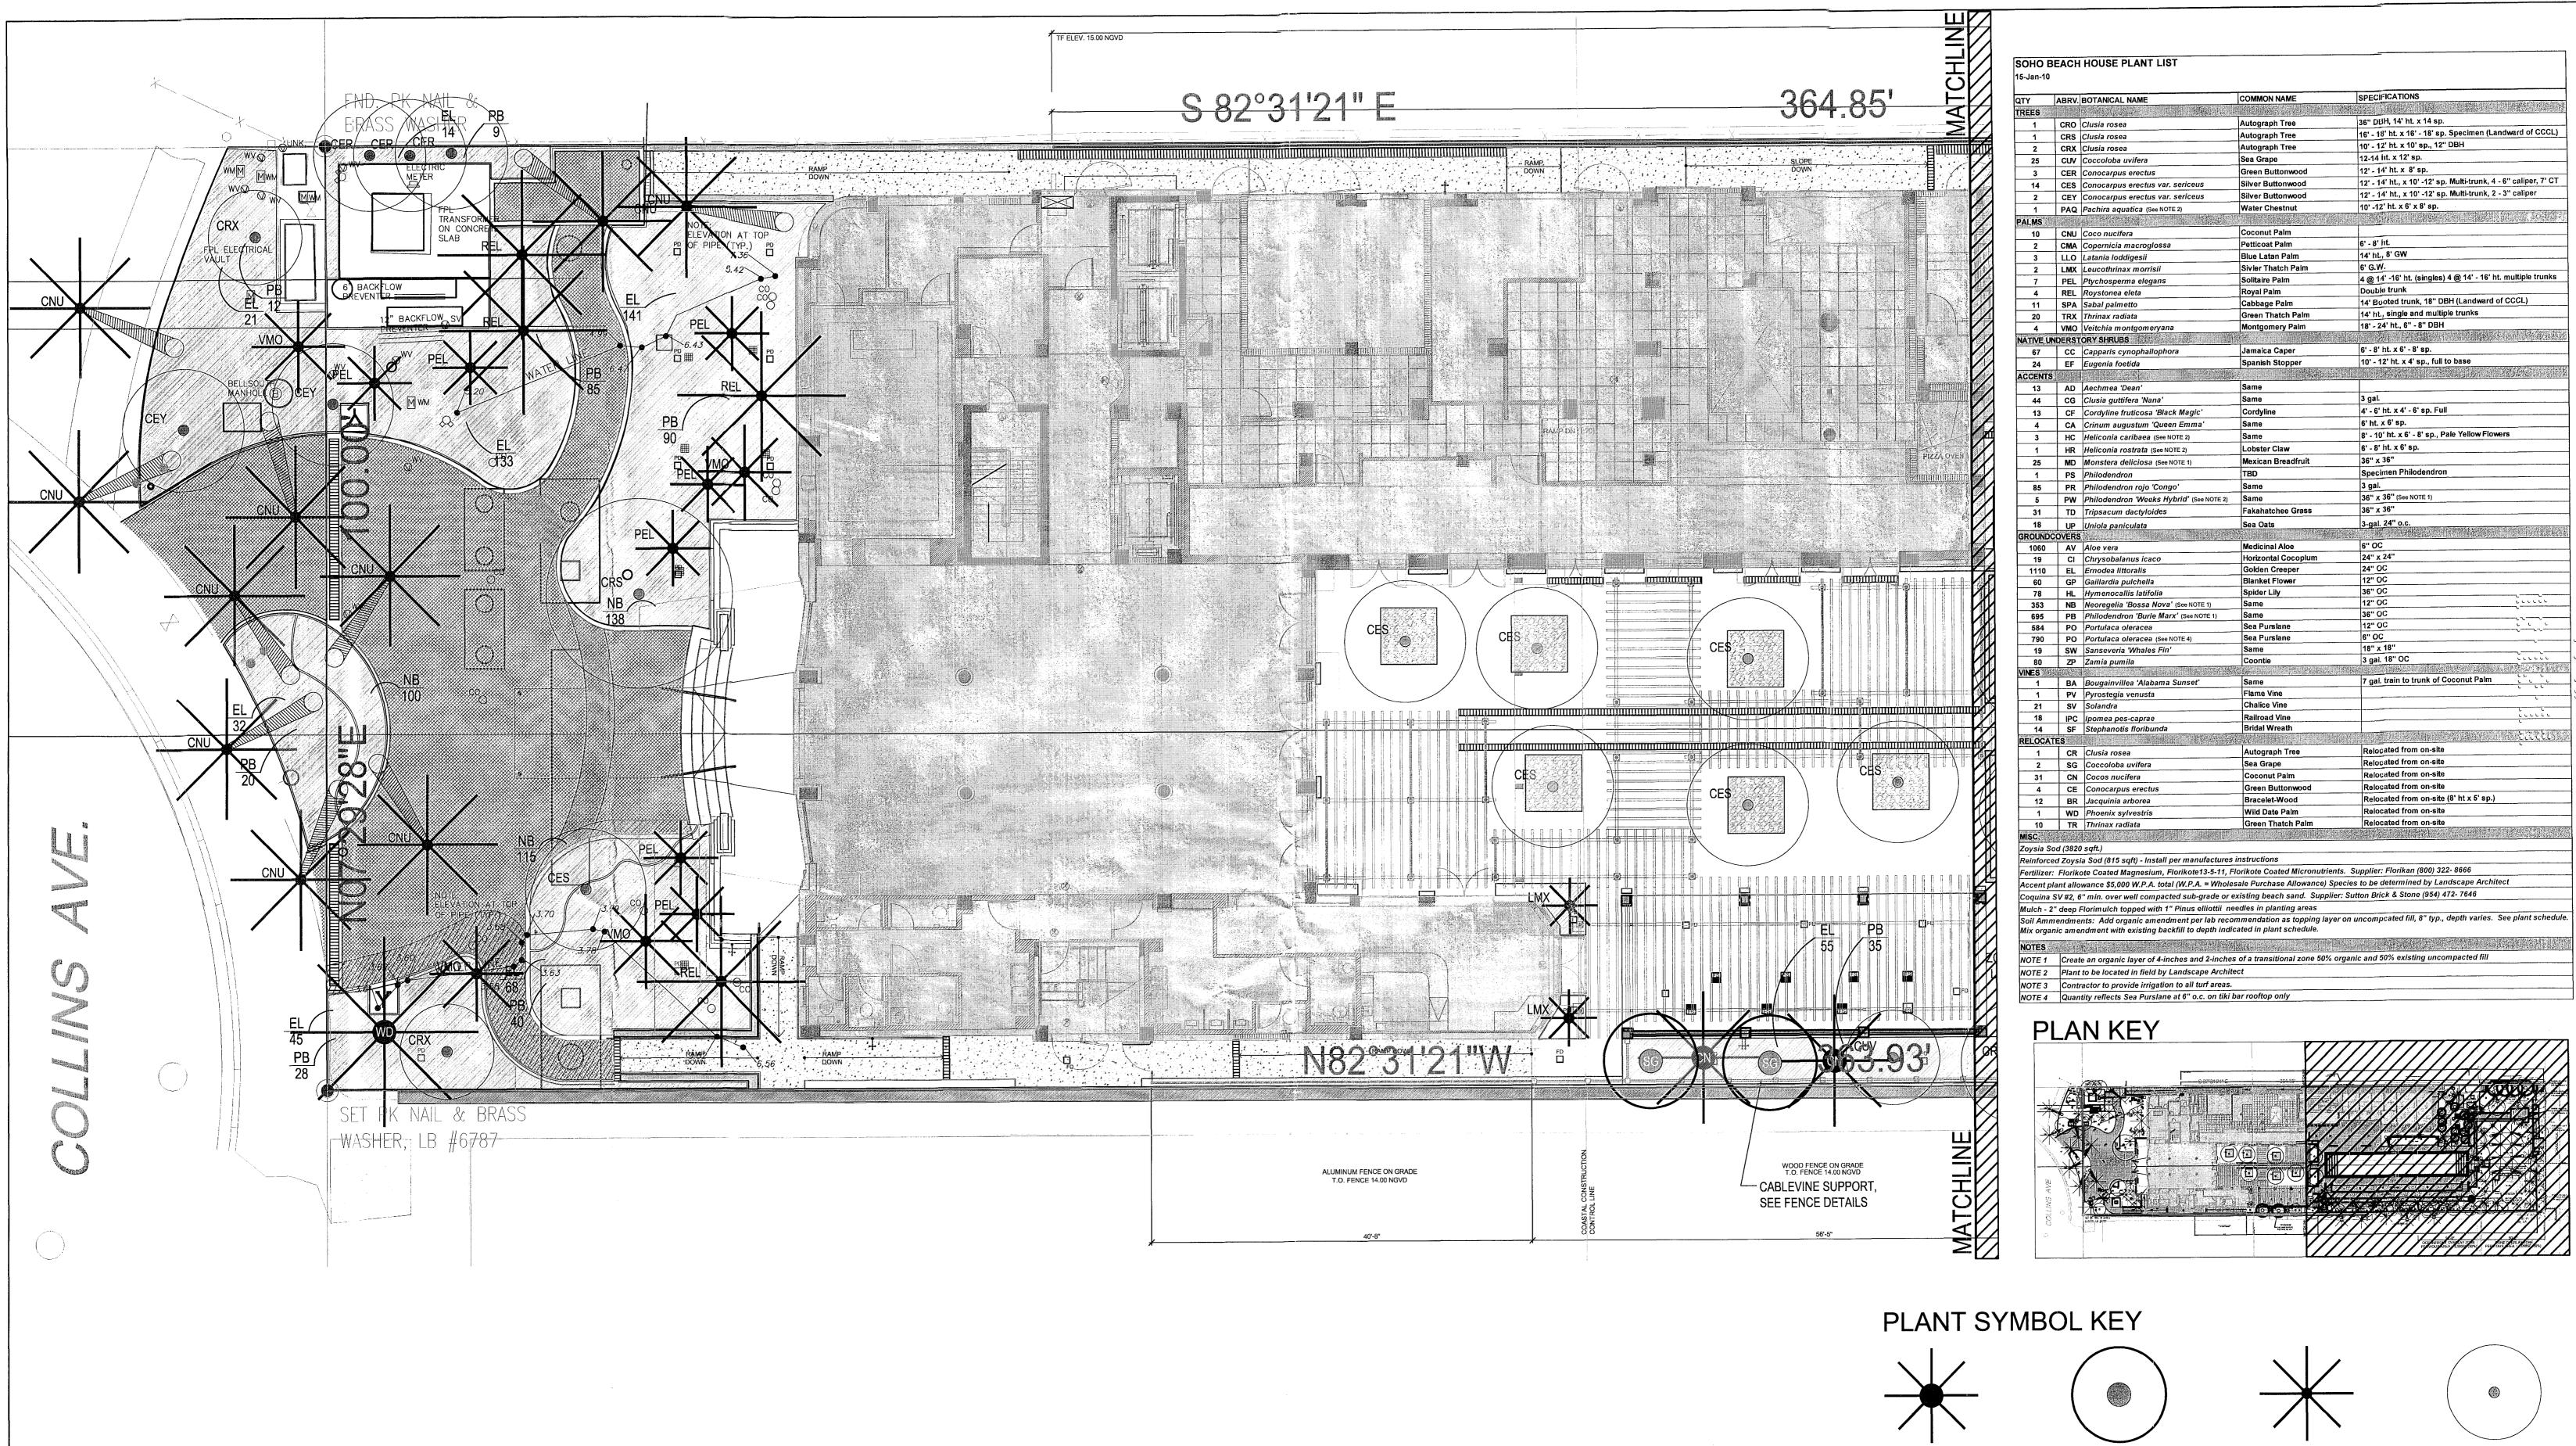

# PARTIAL CANOPY PLANTING PLAN

SCALE: 1/8"=1'-0"



# ALLANT. SHULMANARCHITECT, P.A (AR 0012763)

· · · ·

100 NE 38TH STREET, SPACE #2 MIAMI, FL 33137 TEL: 305.438.0609 FAX: 305.438.0170

| Ĵ                                                                                                                                    |        |        |        | G |        |    |        | 5 |
|--------------------------------------------------------------------------------------------------------------------------------------|--------|--------|--------|---|--------|----|--------|---|
| L                                                                                                                                    | A<br>R | N<br>C | D<br>H | S | C<br>T | AE | P<br>C | E |
| RAYMOND JUNGLES INCOR