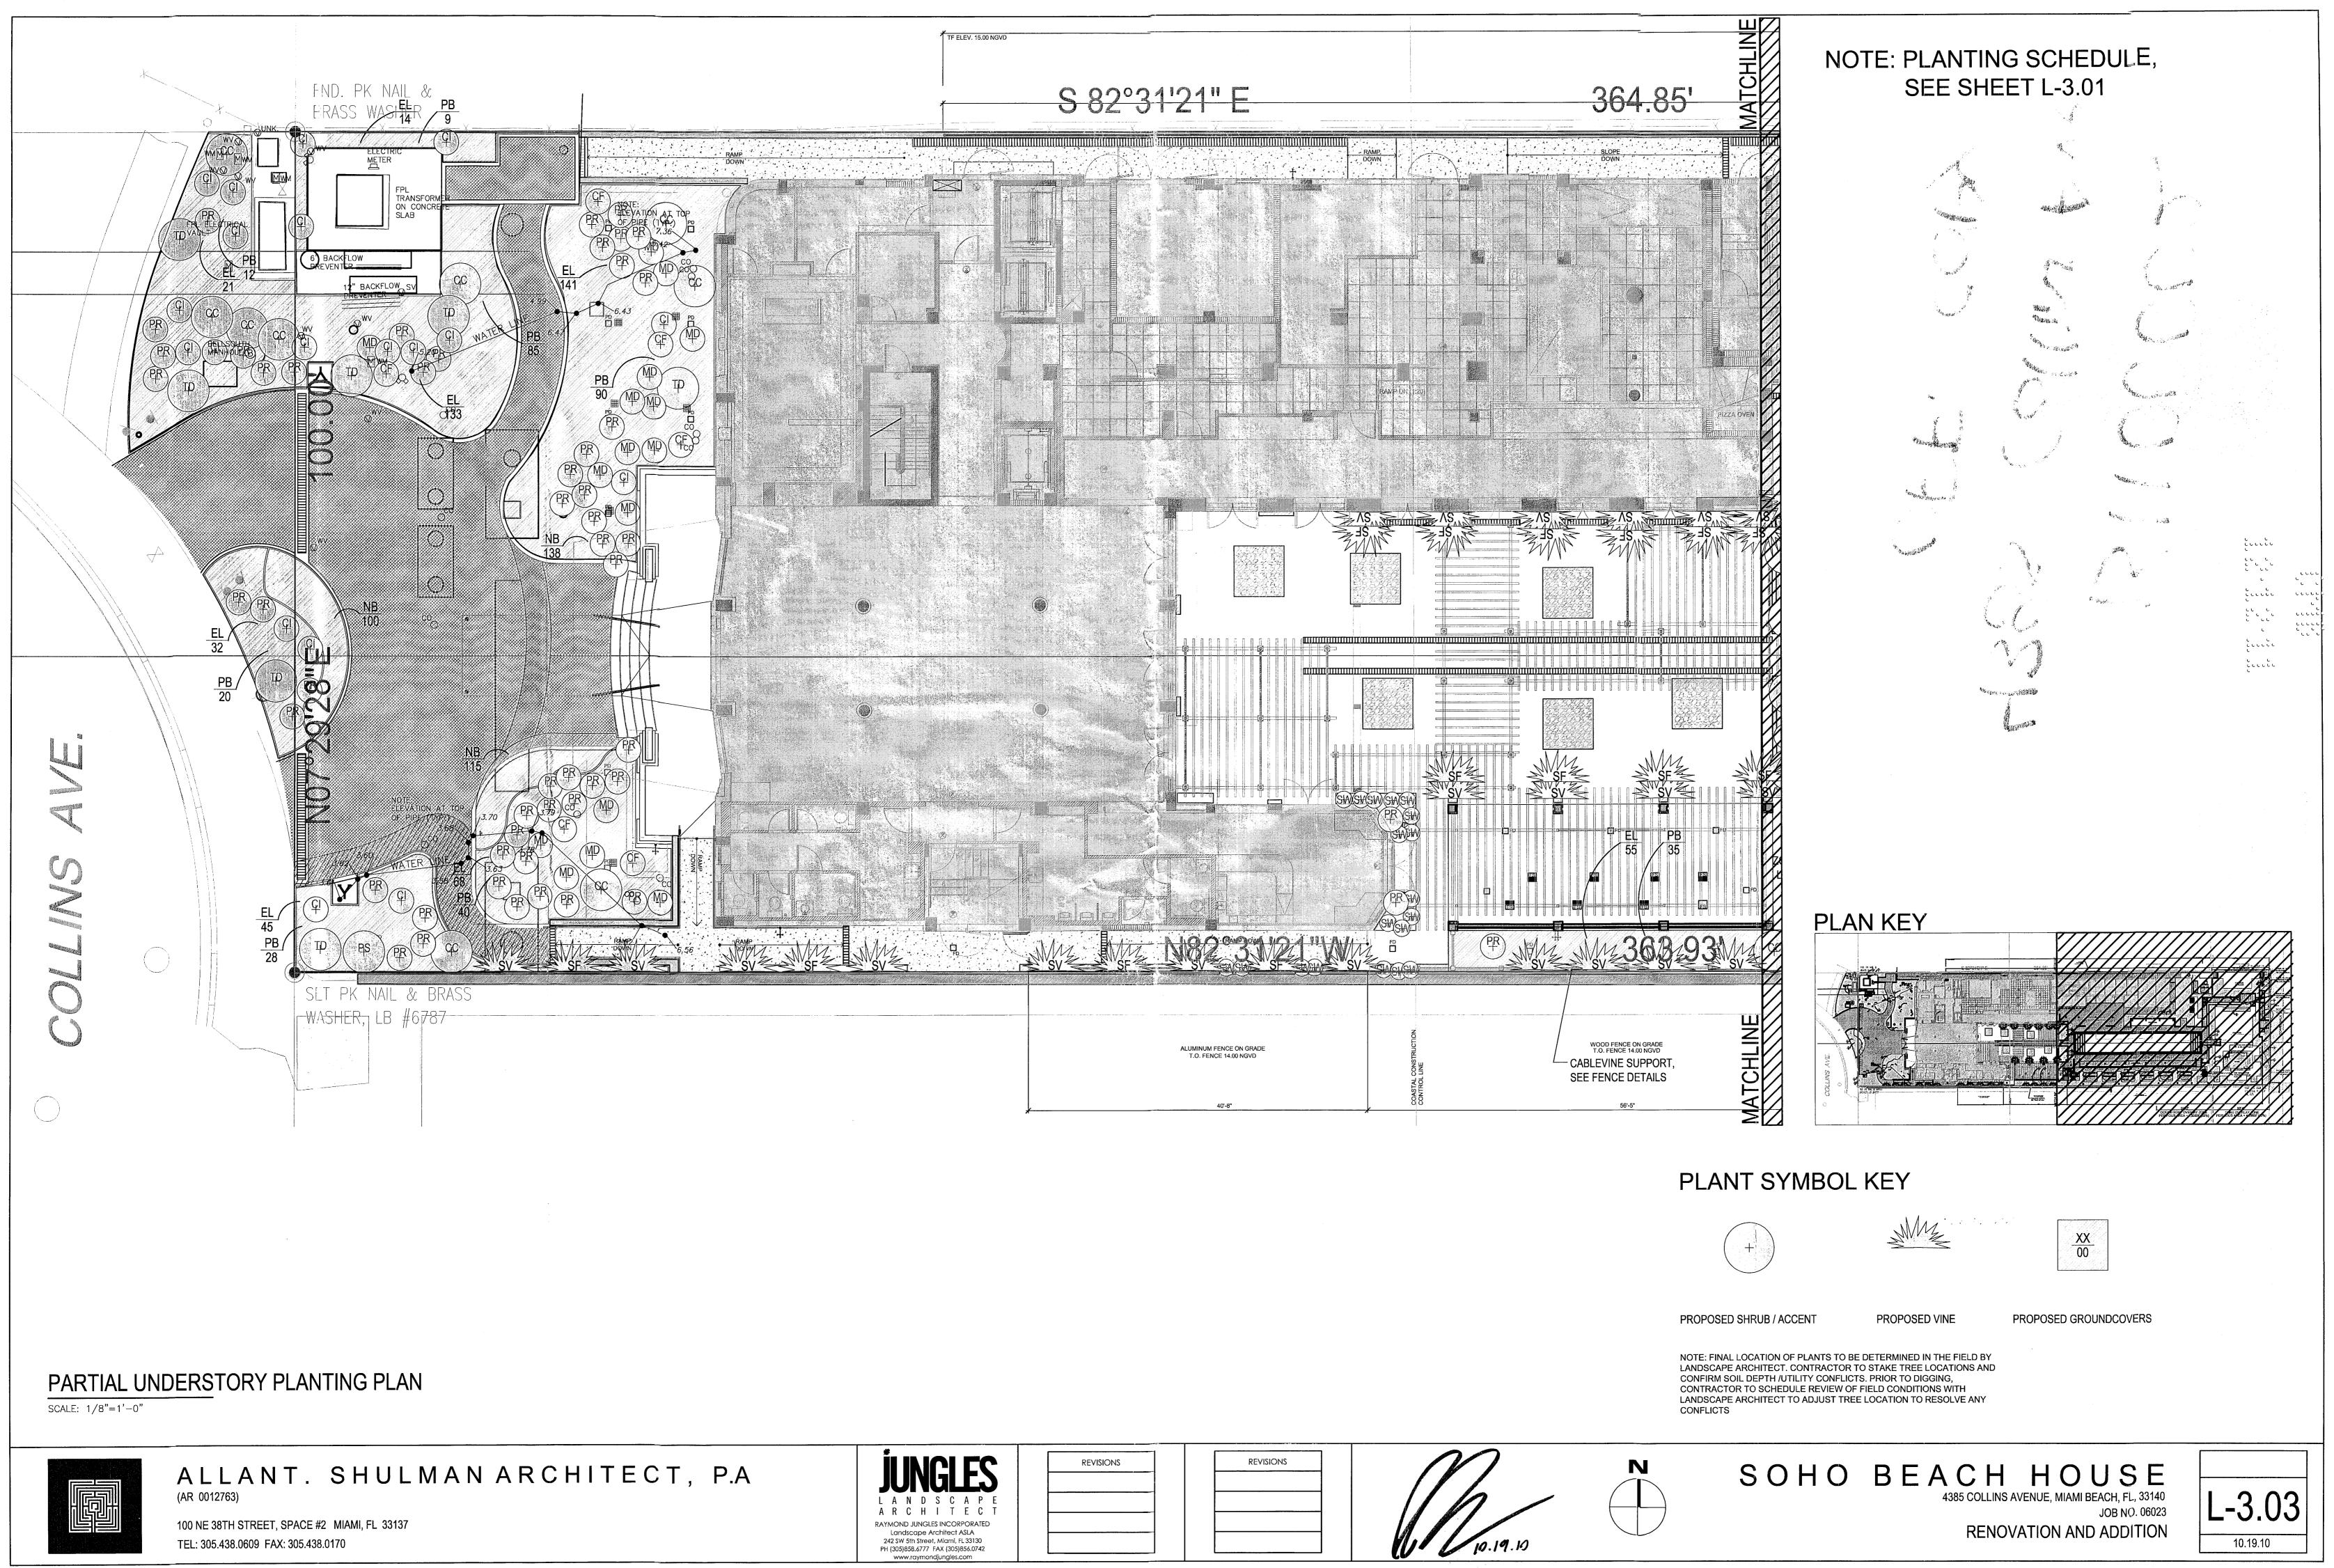

---|---|
|           |   |
|           |   |
|           |   |
|           | _ |

| REV | ISIONS |
|-----|--------|
|     |        |
|     |        |
|     |        |
|     |        |
|     |        |

|  | $\gamma$ | and the second second |
|--|----------|-----------------------|
|  | 10.19.10 |                       |

RELOCATED PALM

RELOCATED TREE

PROPOSED TREE

NOTE: FINAL LOCATION OF PLANTS TO BE DETERMINED IN THE FIELD BY LANDSCAPE ARCHITECT. CONTRACTOR TO STAKE TREE LOCATIONS AND CONFIRM SOIL DEPTH /UTILITY CONFLICTS. PRIOR TO DIGGING, CONTRACTOR TO SCHEDULE REVIEW OF FIELD CONDITIONS WITH LANDSCAPE ARCHITECT TO ADJUST TREE LOCATION TO RESOLVE ANY CONFLICTS



SOHO BEACH HOUSE 4385 COLLINS AVENUE, MIAMI BEACH, FL, 33140 JOB NO. 06023 **RENOVATION AND ADDITION** 

PROPOSED PALM







8 k

in a second s

|                                                                                                    |           |           | · · · · · · · · · · · · · · · · · · · |   |
|----------------------------------------------------------------------------------------------------|-----------|-----------|---------------------------------------|---|
|                                                                                                    | REVISIONS | REVISIONS | $\overline{\Omega}$                   |   |
| LANDSCAPE                                                                                          |           |           | $  _{h}$                              | ( |
| A R C H I T E C T<br>RAYMOND JUNGLES INCORPORATED<br>Landscape Architect ASLA