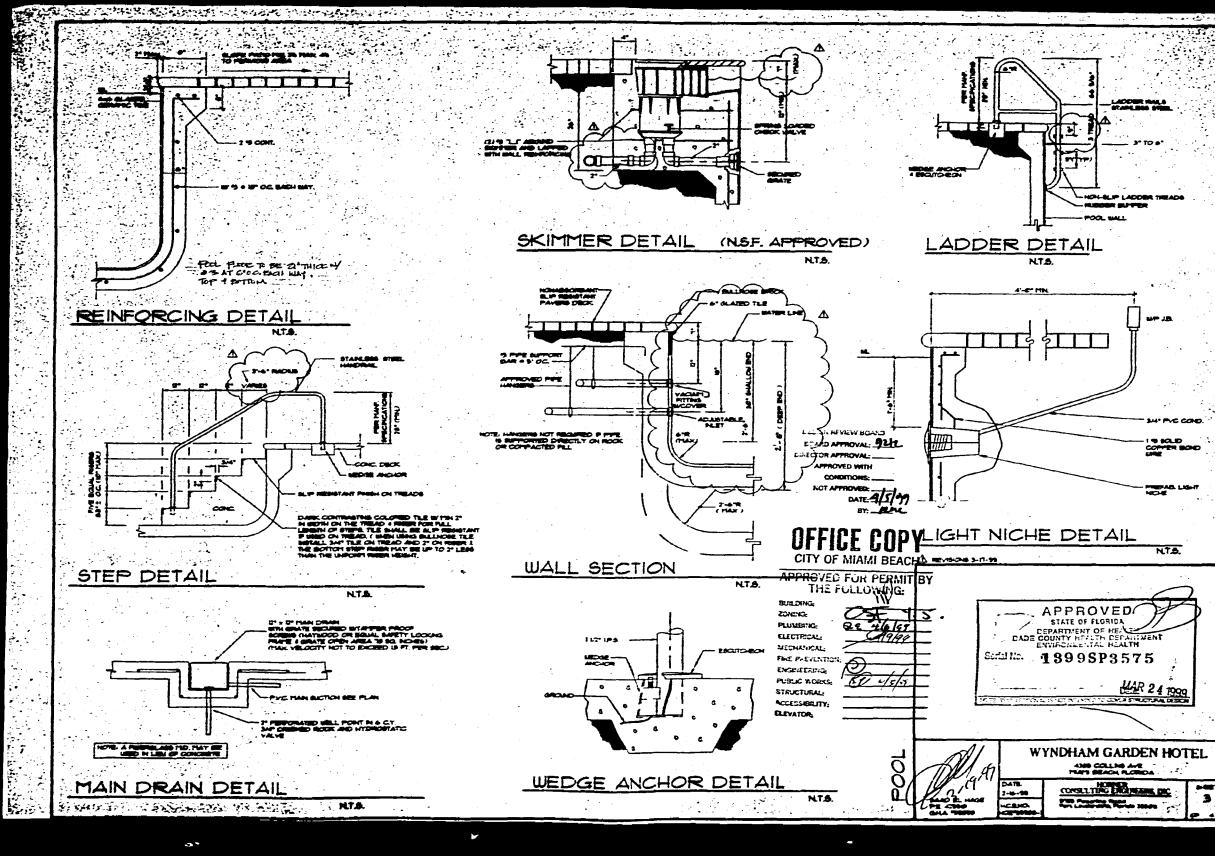

## • 1.1 . . . . GENERAL NOTES

•

- L CONCRETE FOR FOOL SHALL BE SODD FOI 26 DAY COMPLESSIVE STRENGTL
- 2. CONCRETE FOR POOL DECK SHALL BE 7500 PBL
- 1. ALL POOL & DECK CONSTRUCTION BUALL COPPLY BITN GUARTER B& OF THE BOUTH ROBERS BURDING CODE AND BITH GUARTER B& S OF THE STATE OF ROBERS DEPARTMENT OF MEALTH FRA. A DEPARTMENT CODE
- REMORCING STEEL SHALL CONFLY SITH AST'S 48 GRADE 40.
- The fool and deck shall been only on clean samps of rock all ordanic sols or thans becompared on decayator shall be refored in ther bithery and becomplete sith rock food for seasing caracter s received.
- . Other and contractor shall verify fool layout mo all dyseeds Notry subreak of my chings and ostan revised flans for chings
- 3. ALL HORE DIERS SHALL HAVE VACULT DIEACERS.

Ì.,

Ĵ.

- A NO OVERLEAD SPORE STAN 10 OF POOL.
- BECTRICAL BOLFTENT BIRNS AND RETALLATION SHALL CONCRETEITH THE 1996 EDITION OF THE MATICAL ELECTRICAL CODE THE MATICAL FRE PROTECTION ASSOCIATION AND SHALL COPENTY SITH AFFICICALE LOCAL CODES. IN THE HEIGHT OF RALENS ON THE LADDER ABOVE DECK SHALL BE FER MAKE SPECFICATIONS ( 3 RUNS TYPE / 26\* 1964/14)
- L ALL PYC PIPE SHALL BE SCHEDULE AS I SCHEDULE SS INFRE REGIMED BY LOCAL CODE I AND BE PIPERIED WITH THE HAMACINES NAME AND THE NAM-PU LOCAL COLLARS MATHING SHALL BE IN BROKEN AND MATE AND THE NAM-PU LOCAL COLLARS MATHING SHALL BE IN BROKEN AND NOT PORTSTIED ON MATHIN PIPER THAN 25 BEDGINES HITTIGG ARE NOT PORTSTIED ON
- ALL RUGH CONTROL VALVES SHALL BE PROPORTIONAL CONTROL TYPE ( GATE VALVES ARE NOT ACCEPTABLE FOR THIS PARTORE / RETURN HAN DRAN AND BARACE OVERLOW SYSTEM LINES SHALL EACH HAVE VALVES DEMOND FOR PROPORTIONAL PLON S. CLEARANCE FOR ALL PLOU METERS BUALL BE AS RECOMMENDED BY THE MANAGEMER.
- IL P MONT SUPTING & PERMITED, AN AREA LIGHTING PLAN SHALL SE SUBMITED TO THE HEALTH DEMARTMENT FOR APPROVAL AND SHALL PROVIDE AT LEAST 3 FOOT CANDES OF ELLIPSHITDEN AT THE MATE AND DECK LEVEL
- POT CAPCIES OF ELLIPHATION AT THE LATER AND DECK LEVEL B. ALL TREASE OF ACCESS AND AND A STORE AND DECK LEVEL B. ALL TREASE OF ANTIFACTURE AND THE ARE TO BE CONSTRUCTED OF CONCRETE OR OTHER PERSYCLE INATERIAL AND HAVE A STORE HOW THE DESKTATE EMPACE A STORE SEED STATE IN OUR RUE POSITIVE DRAINAGE TO BE CONSTRUCTED OF CONCRETE OR OTHER APPROVED FINOR RUE POSITIVE DRAINAGE TO BE CONSTRUCTED FOR EACL IT? ( SUDTE R. CORE RUE POSITIVE DRAINAGE TO RUCCE NO BITANE ELON FACULTY. ( SUDTE R. CORE RUE POSITIVE DRAINAGE TO RUCCE NO BITANE ELON FOR THE FLOOR AND BATTERIES OF INSTRUCT ACCESS TO RUCCETION BETTERED THE FLOOR AND BATTERIES AND HAVE A STORE FOR THE THE POSITIVE OF THE POSIL DECK SHARE THE FORTED SHOULD DESCRIPTION OF THE FLOOR AND THE DESCRIPTION SHALL BE LEADER FROM ANY FORTION OF THE FLOOR AND THE CORE THEOR DESCRIPTION SHALL BE LEADER FROM ANY FORTION OF THE FLOOR AND THE CORE THEOR DESCRIPTION SHALL BE LEADER FROM ANY FORTION OF THE FLOOR AND THE CORE THEOR DESCRIPTION SHALL BE LEADER FROM ANY FORTION OF THE FLOOR AND AND AND AND SHALL BE A THERMIT OF ORE ROCH HOLD
- TI HALCHATE HETHER THE ACL AND THE CANTURE THE THE TO BE TO BE CONTRACTED OF HOMESOREANT MATERIAL FOR THE PARE TO BE HALCHAT
- B. THE DEPTH AT THE DEEPEST PONTATION DRAIN DRAIN BRAIE SHALL NOT DEVIATE HORE THAN 3 MORES PROVIDE SOE BALL DEPTH NOIGHTED BY DEPTH HARDERS AT THAT LOCATOR.
- THE POOL SHALL BE LIGHT IN COLOR WITH A SPOOTH, SLIP RESISTANT PARSH. 29. THE UPTER PART OF THE POOL MALLS ( PROT S FEET / SHALL DE MITHIN S DEGREES OF VERTICAL FOR AT LEAST 7.0", OVER S FEET OF DEVIN STIEN S DEGREES OF VERTICAL FOR A INVELTIO DEVIN EQUAL TO THE POOL DEVIN TRUE 7.6" AND THE RADUE JOINING THESE UPTER SECTIONS TO THE RLOOK SHALL NOT EXCEED 7.4"
- PROVISIONS SHALL BE MADE FOR THE STORAGE OF CHEMICALS INDER ROOF ANED PROTECT PROT ACCESS BY UNALTHORNEED PERSONS.
- 22 PRI 41 HOH THE DEPTH FARTOND BITH COLOR CONTRASTING TO THE BACKGROUND SHALL BE LOCATED ON BOTH BOES OF THE POOL AT THE SHALLOU BO, SLOPE BREAK, DEEP BOD BALL AND DEEP FOOT UTH A FRANCIN PERFETER DITANCE BETSEDI DEPTH HARTONG OF 20 REFT LOCATE AT OR MOVE THE SHALLOU BUTH OF THE POOL BALL OF THE POOL AND AT THE EDGE OF THE STOCK BITHIN 2 REFT OF THE POOL BATER ( OR OH BACK OF CARE) ITT. AND IN THINFORE SHALL BE PROVIDED FOR DEPTH HARCONG AND STALL OF A HIN. OF 4" HOM ALL THE ON HORIZONTAL SUBPACES TO HAVE SUP RESISTANT PRICH
- 23. THE PETER ROOM SHALL NOT SHE USED FOR STORAGE OF CHEMICALS OR FOR THE STORAGE OF OTHER MENTS TO THE EXTENT THAT PLITER ROOM IS FRAMED FOR INSPECTION OR OFFICIATION OF THE PLITER STOTEM AND SHALL BE LIGHTED TO PROVIDE A THORNH OF SHE ROOT CANDLES OF SLUTSWITCH AT THE ROOM LEVEL AND SHALL BE PROTECTED FIRST ACCESS OF UNANIMACIES PERSON
- 24 GROUND ALL BLECTRICAL BOORD LACORRO HANDRALS LIGHTA MOTORS BCT ABBOCIATED STH POOL SITE SINE CONFORTING TO THE NEC.
- 28. LPE SAVING BOLIPHERT SHALL CONSIST OF POL ()) DIE SHEPEND'S HOOK, DHE PRESE POLE THE 16' IN LENGTH FIN (1) DIE 16' LPE FONG WITH 50' ROPE. 35. FRET AC EQUITION SHALL BE AVAILABLE FOR USE IN CONNECTION WITH HURSES BADH MAY OCCUR IN THE POOL OR ON THE DECK.
- 21. CLEARS SOUTHER SHALL CORRECT OF BY VACUUS CLEARER USO PLEVELE PLASTIC HORE, BY SALL DRIBH AND ALIGHNA POLE OF EXTENDED WHOLE
- PLANTCHORE & BALL BRENH AND ALOMALY POLE OF EXTRODADLE MARCHE 28 POOL RULES AND REGULATIONS FOR BALTERNS SALL BE POSTED YEAR HOLL SCE AND LENDER MOT THE POOL DIRCK LITTERNS SALL BE A THAT F IN HEART. DECENT HOL FORM LITTERNS SALL BE A THAT OF IT IN HEART AND SALL CONTAIN THE POOL OF ANY ALONG ON ON FOOL DECK. 1 NO POOL GLASS OR DIRKK IN FOOL OF ON POOL DECK. 3 SOLARS TERFORE INTERNS AND COL OF ON POOL DECK. 4 SALTING LOAND IN THE DIRK IN OPACE ALLONED 1 NO DYNES ALLONED