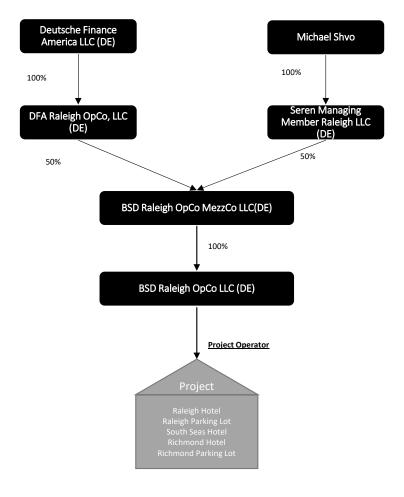

| Owner of the subject property Authorized representative                                                                         |
|---------------------------------------------------------------------------------------------------------------------------------|
| on behalf of BSD RALEIGH TRUSTEE LLC, a Delaware Limited Liabilit<br>Company, as trustee of the Raleigh Land Trust<br>SIGNATURE |
| Kevin Neuner (Authorized Signatory)                                                                                             |
| PRINT NAME                                                                                                                      |
| 7/3/22                                                                                                                          |
|                                                                                                                                 |

### **OWNER AFFIDAVIT FOR INDIVIDUAL OWNER**

| STATE OF                                                                                                                                                                                                                                                                                                                                                                                                                                                                                                                                                                                                                                                                                                                                                                                                                                                                                                                                                                                                                                                                                                                                                                                                                                                                                                                                                                                                                                                                                                                                                                                                                                                                                                                                                                                                                                                                                                                                                                                                                                                                                                                       |                                                                                                                                                                                                                                                                                                                                                       |
|--------------------------------------------------------------------------------------------------------------------------------------------------------------------------------------------------------------------------------------------------------------------------------------------------------------------------------------------------------------------------------------------------------------------------------------------------------------------------------------------------------------------------------------------------------------------------------------------------------------------------------------------------------------------------------------------------------------------------------------------------------------------------------------------------------------------------------------------------------------------------------------------------------------------------------------------------------------------------------------------------------------------------------------------------------------------------------------------------------------------------------------------------------------------------------------------------------------------------------------------------------------------------------------------------------------------------------------------------------------------------------------------------------------------------------------------------------------------------------------------------------------------------------------------------------------------------------------------------------------------------------------------------------------------------------------------------------------------------------------------------------------------------------------------------------------------------------------------------------------------------------------------------------------------------------------------------------------------------------------------------------------------------------------------------------------------------------------------------------------------------------|-------------------------------------------------------------------------------------------------------------------------------------------------------------------------------------------------------------------------------------------------------------------------------------------------------------------------------------------------------|
| COUNTY OF                                                                                                                                                                                                                                                                                                                                                                                                                                                                                                                                                                                                                                                                                                                                                                                                                                                                                                                                                                                                                                                                                                                                                                                                                                                                                                                                                                                                                                                                                                                                                                                                                                                                                                                                                                                                                                                                                                                                                                                                                                                                                                                      |                                                                                                                                                                                                                                                                                                                                                       |
| the property that is the subject of this application. (2) This application application, including sketches, data, and other supplementary material and belief. (3) I acknowledge and agree that before this application development board, the application must be complete and all informational also hereby authorize the City of Miami Beach to enter my property. Hearing on my property, as required by law. (5) I am responsible for res | als, are true and correct to the best of my knowledge<br>on may be publicly noticed and heard by a land<br>on submitted in support thereof must be accurate. (4)<br>of for the sole purpose of posting a Notice of Public                                                                                                                             |
|                                                                                                                                                                                                                                                                                                                                                                                                                                                                                                                                                                                                                                                                                                                                                                                                                                                                                                                                                                                                                                                                                                                                                                                                                                                                                                                                                                                                                                                                                                                                                                                                                                                                                                                                                                                                                                                                                                                                                                                                                                                                                                                                | SIGNATURE                                                                                                                                                                                                                                                                                                                                             |
| Sworn to and subscribed before me this day of acknowledged before me by identification and/or is personally known to me and who did/did not to                                                                                                                                                                                                                                                                                                                                                                                                                                                                                                                                                                                                                                                                                                                                                                                                                                                                                                                                                                                                                                                                                                                                                                                                                                                                                                                                                                                                                                                                                                                                                                                                                                                                                                                                                                                                                                                                                                                                                                                 | , 20 The foregoing instrument was, who has produced as                                                                                                                                                                                                                                                                                                |
| NOTARY SEAL OR STAMP                                                                                                                                                                                                                                                                                                                                                                                                                                                                                                                                                                                                                                                                                                                                                                                                                                                                                                                                                                                                                                                                                                                                                                                                                                                                                                                                                                                                                                                                                                                                                                                                                                                                                                                                                                                                                                                                                                                                                                                                                                                                                                           |                                                                                                                                                                                                                                                                                                                                                       |
|                                                                                                                                                                                                                                                                                                                                                                                                                                                                                                                                                                                                                                                                                                                                                                                                                                                                                                                                                                                                                                                                                                                                                                                                                                                                                                                                                                                                                                                                                                                                                                                                                                                                                                                                                                                                                                                                                                                                                                                                                                                                                                                                | NOTARY PUBLIC                                                                                                                                                                                                                                                                                                                                         |
| My Commission Expires:                                                                                                                                                                                                                                                                                                                                                                                                                                                                                                                                                                                                                                                                                                                                                                                                                                                                                                                                                                                                                                                                                                                                                                                                                                                                                                                                                                                                                                                                                                                                                                                                                                                                                                                                                                                                                                                                                                                                                                                                                                                                                                         | PRINT NAME                                                                                                                                                                                                                                                                                                                                            |
| COUNTY OF Westchester                                                                                                                                                                                                                                                                                                                                                                                                                                                                                                                                                                                                                                                                                                                                                                                                                                                                                                                                                                                                                                                                                                                                                                                                                                                                                                                                                                                                                                                                                                                                                                                                                                                                                                                                                                                                                                                                                                                                                                                                                                                                                                          |                                                                                                                                                                                                                                                                                                                                                       |
| Authorized Signatory (print title) of of the Raleigh Land Trust authorized to file this application on behalf of such entity. (3) This application, including sketches, data, and other supplementary materia and belief. (4) The corporate entity named herein is the owner of the acknowledge and agree that, before this application may be publicly napplication must be complete and all information submitted in support the City of Miami Beach to enter my property for the sole purpose of parequired by law. (7) I am responsible for remove this notice after the data                                                                                                                                                                                                                                                                                                                                                                                                                                                                                                                                                                                                                                                                                                                                                                                                                                                                                                                                                                                                                                                                                                                                                                                                                                                                                                                                                                                                                                                                                                                                              | cation and all information submitted in support of this ls, are true and correct to the best of my knowledge property that is the subject of this application. (5) I officed and heard by a land development board, the hereof must be accurate. (6) I also hereby authorize osting a Notice of Public Hearing on my property, as the of the hearing. |
| Sworn to and subscribed before me this 13 th day of acknowledged before me by Kevin Neuner identification and/or is personally known to me and who did/did not a NOTARY SEAL OR STAMP  NOTARY SEAL OR STAMP  NOTARY SEAL OR STAMP  Registration No. 01CA6385979  Qualified in Westchester County Commission Expires: 10-23-2025                                                                                                                                                                                                                                                                                                                                                                                                                                                                                                                                                                                                                                                                                                                                                                                                                                                                                                                                                                                                                                                                                                                                                                                                                                                                                                                                                                                                                                                                                                                                                                                                                                                                                                                                                                                                | , 20_22. The foregoing instrument was , who has produced as we an oath.  NOTARY PUBLIC                                                                                                                                                                                                                                                                |
| , I                                                                                                                                                                                                                                                                                                                                                                                                                                                                                                                                                                                                                                                                                                                                                                                                                                                                                                                                                                                                                                                                                                                                                                                                                                                                                                                                                                                                                                                                                                                                                                                                                                                                                                                                                                                                                                                                                                                                                                                                                                                                                                                            | PRINT NAME                                                                                                                                                                                                                                                                                                                                            |

### **OWNER AFFIDAVIT FOR INDIVIDUAL OWNER**

| STATE OF                                                                                                                                                                                                                                          |                                                                                                                                                                                                                                                                 |                                                                                                                                                                                                                                                                                                                                                                                                      |
|---------------------------------------------------------------------------------------------------------------------------------------------------------------------------------------------------------------------------------------------------|-----------------------------------------------------------------------------------------------------------------------------------------------------------------------------------------------------------------------------------------------------------------|------------------------------------------------------------------------------------------------------------------------------------------------------------------------------------------------------------------------------------------------------------------------------------------------------------------------------------------------------------------------------------------------------|
| COUNTY OF                                                                                                                                                                                                                                         |                                                                                                                                                                                                                                                                 |                                                                                                                                                                                                                                                                                                                                                                                                      |
| application, including sketches, data, as                                                                                                                                                                                                         | application. (2) This application and other supplementary materials, or                                                                                                                                                                                         | se and certify as follows: (1) I am the owner of all information submitted in support of this retrue and correct to the best of my knowledge                                                                                                                                                                                                                                                         |
| development board, the application mus                                                                                                                                                                                                            | at be complete and all information su<br>imi Beach to enter my property for                                                                                                                                                                                     | ay be publicly noticed and heard by a land<br>bmitted in support thereof must be accurate. (4)<br>the sole purpose of posting a Notice of Public<br>this notice after the date of the hearing.                                                                                                                                                                                                       |
|                                                                                                                                                                                                                                                   |                                                                                                                                                                                                                                                                 |                                                                                                                                                                                                                                                                                                                                                                                                      |
| acknowledged before me by                                                                                                                                                                                                                         | ,                                                                                                                                                                                                                                                               | , 20 . The foregoing instrument was who has produced as                                                                                                                                                                                                                                                                                                                                              |
| identification and/or is personally know                                                                                                                                                                                                          | n to me and who did/did not take a                                                                                                                                                                                                                              | oath.                                                                                                                                                                                                                                                                                                                                                                                                |
| NOTARY SEAL OR STAMP                                                                                                                                                                                                                              |                                                                                                                                                                                                                                                                 | NOTARY PUBLIC                                                                                                                                                                                                                                                                                                                                                                                        |
|                                                                                                                                                                                                                                                   |                                                                                                                                                                                                                                                                 | NOMET PUBLIC                                                                                                                                                                                                                                                                                                                                                                                         |
| My Commission Expires:                                                                                                                                                                                                                            |                                                                                                                                                                                                                                                                 | PRINT NAME                                                                                                                                                                                                                                                                                                                                                                                           |
| COUNTY OF Westchester                                                                                                                                                                                                                             |                                                                                                                                                                                                                                                                 |                                                                                                                                                                                                                                                                                                                                                                                                      |
| Authorized Signatory (print title authorized to file this application on beh application, including sketches, data, are and belief. (4) The corporate entity name acknowledge and agree that, before this application must be complete and all in | o) of KK 1665 Washington LLC alf of such entity. (3) This application ad other supplementary materials, and therein is the owner of the property application may be publicly noticed formation submitted in support there perty for the sole purpose of posting | depose and certify as follows: (1) I am the(print name of corporate entity). (2) I am and all information submitted in support of this e true and correct to the best of my knowledge terty that is the subject of this application. (5) I d and heard by a land development board, the not must be accurate. (6) I also hereby authorize a Notice of Public Hearing on my property, as the hearing. |
|                                                                                                                                                                                                                                                   |                                                                                                                                                                                                                                                                 | SIGNATURE                                                                                                                                                                                                                                                                                                                                                                                            |
| Sworn to and subscribed before me this acknowledged before me by <u>Ke</u> identification and/or is personally known                                                                                                                              | is 13th day of Tuly  VIN Nevner ,  Dito me and who did/did not take ar                                                                                                                                                                                          | , 20_22 The foregoing instrument was who has produced as a oath.                                                                                                                                                                                                                                                                                                                                     |
| NOTARY SEAL OR STAMP                                                                                                                                                                                                                              | ANTONIQ SANTE CARTOLANO<br>NOTARY PUBLIC, STATE OF NEW YORK<br>Registration No. 01CA6365979                                                                                                                                                                     | Antonio Cartolano                                                                                                                                                                                                                                                                                                                                                                                    |
| My Commission Expires: 10-23-25                                                                                                                                                                                                                   | Qualified in Westchester County -Commission Expires 10-23-2025                                                                                                                                                                                                  | Antonio Cartolano                                                                                                                                                                                                                                                                                                                                                                                    |

### **POWER OF ATTORNEY AFFIDAVIT**

| STATE OF NOW YORK                                                                                                                                                      |                                                                                                                                                                                                              |                                                                                                                                                                                                                                                                                                        |
|------------------------------------------------------------------------------------------------------------------------------------------------------------------------|--------------------------------------------------------------------------------------------------------------------------------------------------------------------------------------------------------------|--------------------------------------------------------------------------------------------------------------------------------------------------------------------------------------------------------------------------------------------------------------------------------------------------------|
| COUNTY OF Westchester                                                                                                                                                  |                                                                                                                                                                                                              |                                                                                                                                                                                                                                                                                                        |
| representative of the Greenberg of the Alfredo J. Gonzalez/ Traurig to be a                                                                                            | real property that is the subject<br>my representative before the <u>Histor</u><br>enter my property for the sole purpos                                                                                     | se and certify as follows: (1) I am the owner or of this application. (2) I hereby authorize ic Preservation Board. (3) I also hereby e of posting a Notice of Public Hearing on my rethe date of the hearing.                                                                                         |
| Kevin Neuner (Authorized SignatoryBS PRINT NAME (and Title, if applice                                                                                                 | Delaware limited liability                                                                                                                                                                                   | SIGNATURE                                                                                                                                                                                                                                                                                              |
| Sworn to and subscribed before me the acknowledged before me by Kidentification and/or is personally known                                                             | is 13th day of July                                                                                                                                                                                          | , 20 22. The foregoing instrument was who has produced as n oath.                                                                                                                                                                                                                                      |
| My Commission Expires: 10-23-25                                                                                                                                        | NOTARY PUBLIC, STATE OF NEW YORK<br>Registration No. 01CA6365979<br>Qualified in Westchester County<br>Commission Expires 10-23-2025                                                                         | Antonio Cartolano PRINT NAME                                                                                                                                                                                                                                                                           |
| or not such contract is contingent on the including any and all principal office corporations, partnerships, limited liabilithe identity of the individuals(s) (nature | nis application, the applicant shall list<br>irs, stockholders, beneficiaries or p<br>lity companies, trusts, or other corpo<br>persons) having the ultimate owner<br>al individuals, corporations, partners | to a contract to purchase the property, whether st the names of the contract purchasers below, artners. If any of the contact purchasers are rate entities the applicant shall further disclose eaship interest in the entity. If any contingency thips, limited liability companies, trusts, or other |
| corporate diffiles, har dir marveddia dife                                                                                                                             | yor corporate entities.                                                                                                                                                                                      |                                                                                                                                                                                                                                                                                                        |
| NAME                                                                                                                                                                   |                                                                                                                                                                                                              | DATE OF CONTRACT                                                                                                                                                                                                                                                                                       |
| NAME, ADDRESS                                                                                                                                                          | S AND OFFICE                                                                                                                                                                                                 | % OF STOCK                                                                                                                                                                                                                                                                                             |
|                                                                                                                                                                        |                                                                                                                                                                                                              |                                                                                                                                                                                                                                                                                                        |
|                                                                                                                                                                        |                                                                                                                                                                                                              |                                                                                                                                                                                                                                                                                                        |