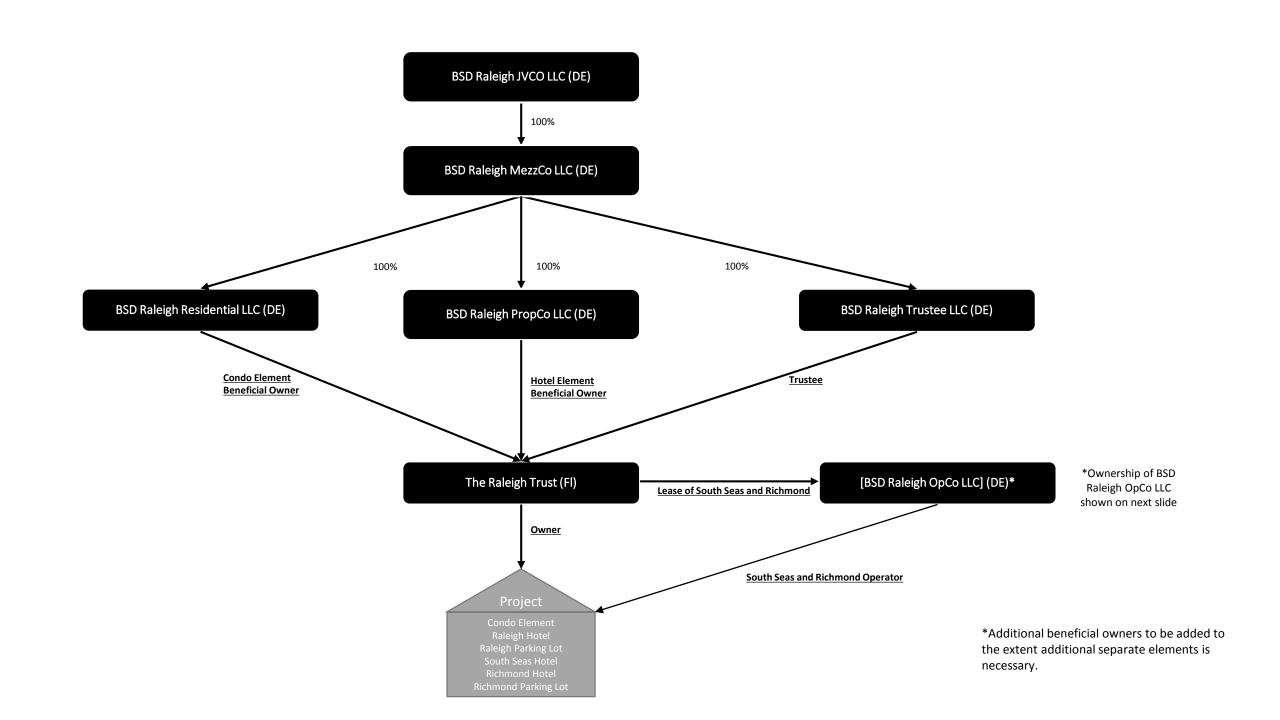

| Owner of the subject property Authorized representative                                                                         |
|---------------------------------------------------------------------------------------------------------------------------------|
| on behalf of BSD RALEIGH TRUSTEE LLC, a Delaware Limited Liabilit<br>Company, as trustee of the Raleigh Land Trust<br>SIGNATURE |
| Kevin Neuner (Authorized Signatory)                                                                                             |
| PRINT NAME                                                                                                                      |
| 7/3/22                                                                                                                          |
|                                                                                                                                 |

### **OWNER AFFIDAVIT FOR INDIVIDUAL OWNER**

| STATE OF                                                                                                                                                                                                                                                                                                                                                                                                                                                                                                                                                                                                                                                                                                                                                                                                                                                                                                                                                                                                                                                                                                                                                                                                                                                                                                                                                                                                                                                                                                                                                                                                                                                                                                                                                                                                                                                                                                                                                                                                                                                                                                                       |                                                                                                                                                                                                                                                                                                                                                       |
|--------------------------------------------------------------------------------------------------------------------------------------------------------------------------------------------------------------------------------------------------------------------------------------------------------------------------------------------------------------------------------------------------------------------------------------------------------------------------------------------------------------------------------------------------------------------------------------------------------------------------------------------------------------------------------------------------------------------------------------------------------------------------------------------------------------------------------------------------------------------------------------------------------------------------------------------------------------------------------------------------------------------------------------------------------------------------------------------------------------------------------------------------------------------------------------------------------------------------------------------------------------------------------------------------------------------------------------------------------------------------------------------------------------------------------------------------------------------------------------------------------------------------------------------------------------------------------------------------------------------------------------------------------------------------------------------------------------------------------------------------------------------------------------------------------------------------------------------------------------------------------------------------------------------------------------------------------------------------------------------------------------------------------------------------------------------------------------------------------------------------------|-------------------------------------------------------------------------------------------------------------------------------------------------------------------------------------------------------------------------------------------------------------------------------------------------------------------------------------------------------|
| COUNTY OF                                                                                                                                                                                                                                                                                                                                                                                                                                                                                                                                                                                                                                                                                                                                                                                                                                                                                                                                                                                                                                                                                                                                                                                                                                                                                                                                                                                                                                                                                                                                                                                                                                                                                                                                                                                                                                                                                                                                                                                                                                                                                                                      |                                                                                                                                                                                                                                                                                                                                                       |
| the property that is the subject of this application. (2) This application application, including sketches, data, and other supplementary material and belief. (3) I acknowledge and agree that before this application development board, the application must be complete and all informational also hereby authorize the City of Miami Beach to enter my property. Hearing on my property, as required by law. (5) I am responsible for res | als, are true and correct to the best of my knowledge<br>on may be publicly noticed and heard by a land<br>on submitted in support thereof must be accurate. (4)<br>of for the sole purpose of posting a Notice of Public                                                                                                                             |
|                                                                                                                                                                                                                                                                                                                                                                                                                                                                                                                                                                                                                                                                                                                                                                                                                                                                                                                                                                                                                                                                                                                                                                                                                                                                                                                                                                                                                                                                                                                                                                                                                                                                                                                                                                                                                                                                                                                                                                                                                                                                                                                                | SIGNATURE                                                                                                                                                                                                                                                                                                                                             |
| Sworn to and subscribed before me this day of acknowledged before me by identification and/or is personally known to me and who did/did not to                                                                                                                                                                                                                                                                                                                                                                                                                                                                                                                                                                                                                                                                                                                                                                                                                                                                                                                                                                                                                                                                                                                                                                                                                                                                                                                                                                                                                                                                                                                                                                                                                                                                                                                                                                                                                                                                                                                                                                                 | , 20 The foregoing instrument was, who has produced as                                                                                                                                                                                                                                                                                                |
| NOTARY SEAL OR STAMP                                                                                                                                                                                                                                                                                                                                                                                                                                                                                                                                                                                                                                                                                                                                                                                                                                                                                                                                                                                                                                                                                                                                                                                                                                                                                                                                                                                                                                                                                                                                                                                                                                                                                                                                                                                                                                                                                                                                                                                                                                                                                                           |                                                                                                                                                                                                                                                                                                                                                       |
|                                                                                                                                                                                                                                                                                                                                                                                                                                                                                                                                                                                                                                                                                                                                                                                                                                                                                                                                                                                                                                                                                                                                                                                                                                                                                                                                                                                                                                                                                                                                                                                                                                                                                                                                                                                                                                                                                                                                                                                                                                                                                                                                | NOTARY PUBLIC                                                                                                                                                                                                                                                                                                                                         |
| My Commission Expires:                                                                                                                                                                                                                                                                                                                                                                                                                                                                                                                                                                                                                                                                                                                                                                                                                                                                                                                                                                                                                                                                                                                                                                                                                                                                                                                                                                                                                                                                                                                                                                                                                                                                                                                                                                                                                                                                                                                                                                                                                                                                                                         | PRINT NAME                                                                                                                                                                                                                                                                                                                                            |
| COUNTY OF Westchester                                                                                                                                                                                                                                                                                                                                                                                                                                                                                                                                                                                                                                                                                                                                                                                                                                                                                                                                                                                                                                                                                                                                                                                                                                                                                                                                                                                                                                                                                                                                                                                                                                                                                                                                                                                                                                                                                                                                                                                                                                                                                                          |                                                                                                                                                                                                                                                                                                                                                       |
| Authorized Signatory (print title) of of the Raleigh Land Trust authorized to file this application on behalf of such entity. (3) This application, including sketches, data, and other supplementary materia and belief. (4) The corporate entity named herein is the owner of the acknowledge and agree that, before this application may be publicly napplication must be complete and all information submitted in support the City of Miami Beach to enter my property for the sole purpose of parequired by law. (7) I am responsible for remove this notice after the data                                                                                                                                                                                                                                                                                                                                                                                                                                                                                                                                                                                                                                                                                                                                                                                                                                                                                                                                                                                                                                                                                                                                                                                                                                                                                                                                                                                                                                                                                                                                              | cation and all information submitted in support of this ls, are true and correct to the best of my knowledge property that is the subject of this application. (5) I officed and heard by a land development board, the hereof must be accurate. (6) I also hereby authorize osting a Notice of Public Hearing on my property, as the of the hearing. |
| Sworn to and subscribed before me this 13 th day of acknowledged before me by Kevin Neuner identification and/or is personally known to me and who did/did not a NOTARY SEAL OR STAMP  NOTARY SEAL OR STAMP  NOTARY SEAL OR STAMP  Registration No. 01CA6385979  Qualified in Westchester County Commission Expires: 10-23-2025                                                                                                                                                                                                                                                                                                                                                                                                                                                                                                                                                                                                                                                                                                                                                                                                                                                                                                                                                                                                                                                                                                                                                                                                                                                                                                                                                                                                                                                                                                                                                                                                                                                                                                                                                                                                | , 20_22. The foregoing instrument was , who has produced as we an oath.  NOTARY PUBLIC                                                                                                                                                                                                                                                                |
| , I                                                                                                                                                                                                                                                                                                                                                                                                                                                                                                                                                                                                                                                                                                                                                                                                                                                                                                                                                                                                                                                                                                                                                                                                                                                                                                                                                                                                                                                                                                                                                                                                                                                                                                                                                                                                                                                                                                                                                                                                                                                                                                                            | PRINT NAME                                                                                                                                                                                                                                                                                                                                            |

### **OWNER AFFIDAVIT FOR INDIVIDUAL OWNER**

| STATE OF                                                                                                                                                                                                                                          |                                                                                                                                                                                                                                                                 |                                                                                                                                                                                                                                                                                                                                                                                                      |
|---------------------------------------------------------------------------------------------------------------------------------------------------------------------------------------------------------------------------------------------------|-----------------------------------------------------------------------------------------------------------------------------------------------------------------------------------------------------------------------------------------------------------------|------------------------------------------------------------------------------------------------------------------------------------------------------------------------------------------------------------------------------------------------------------------------------------------------------------------------------------------------------------------------------------------------------|
| COUNTY OF                                                                                                                                                                                                                                         |                                                                                                                                                                                                                                                                 |                                                                                                                                                                                                                                                                                                                                                                                                      |
| application, including sketches, data, as                                                                                                                                                                                                         | application. (2) This application and other supplementary materials, or                                                                                                                                                                                         | se and certify as follows: (1) I am the owner of all information submitted in support of this retrue and correct to the best of my knowledge                                                                                                                                                                                                                                                         |
| development board, the application mus                                                                                                                                                                                                            | at be complete and all information su<br>imi Beach to enter my property for                                                                                                                                                                                     | ay be publicly noticed and heard by a land<br>bmitted in support thereof must be accurate. (4)<br>the sole purpose of posting a Notice of Public<br>this notice after the date of the hearing.                                                                                                                                                                                                       |
|                                                                                                                                                                                                                                                   |                                                                                                                                                                                                                                                                 |                                                                                                                                                                                                                                                                                                                                                                                                      |
| acknowledged before me by                                                                                                                                                                                                                         | ,                                                                                                                                                                                                                                                               | , 20 . The foregoing instrument was who has produced as                                                                                                                                                                                                                                                                                                                                              |
| identification and/or is personally know                                                                                                                                                                                                          | n to me and who did/did not take a                                                                                                                                                                                                                              | oath.                                                                                                                                                                                                                                                                                                                                                                                                |
| NOTARY SEAL OR STAMP                                                                                                                                                                                                                              |                                                                                                                                                                                                                                                                 | NOTARY PUBLIC                                                                                                                                                                                                                                                                                                                                                                                        |
|                                                                                                                                                                                                                                                   |                                                                                                                                                                                                                                                                 | NOMET PUBLIC                                                                                                                                                                                                                                                                                                                                                                                         |
| My Commission Expires:                                                                                                                                                                                                                            |                                                                                                                                                                                                                                                                 | PRINT NAME                                                                                                                                                                                                                                                                                                                                                                                           |
| COUNTY OF Westchester                                                                                                                                                                                                                             |                                                                                                                                                                                                                                                                 |                                                                                                                                                                                                                                                                                                                                                                                                      |
| Authorized Signatory (print title authorized to file this application on beh application, including sketches, data, are and belief. (4) The corporate entity name acknowledge and agree that, before this application must be complete and all in | o) of KK 1665 Washington LLC alf of such entity. (3) This application ad other supplementary materials, and therein is the owner of the property application may be publicly noticed formation submitted in support there perty for the sole purpose of posting | depose and certify as follows: (1) I am the(print name of corporate entity). (2) I am and all information submitted in support of this e true and correct to the best of my knowledge terty that is the subject of this application. (5) I d and heard by a land development board, the not must be accurate. (6) I also hereby authorize a Notice of Public Hearing on my property, as the hearing. |
|                                                                                                                                                                                                                                                   |                                                                                                                                                                                                                                                                 | SIGNATURE                                                                                                                                                                                                                                                                                                                                                                                            |
| Sworn to and subscribed before me this acknowledged before me by <u>Ke</u> identification and/or is personally known                                                                                                                              | is 13th day of Tuly  VIN Nevner ,  Dito me and who did/did not take ar                                                                                                                                                                                          | , 20_22 The foregoing instrument was who has produced as a oath.                                                                                                                                                                                                                                                                                                                                     |
| NOTARY SEAL OR STAMP                                                                                                                                                                                                                              | ANTONIQ SANTE CARTOLANO<br>NOTARY PUBLIC, STATE OF NEW YORK<br>Registration No. 01CA6365979                                                                                                                                                                     | Antonio Cartolano                                                                                                                                                                                                                                                                                                                                                                                    |
| My Commission Expires: 10-23-25                                                                                                                                                                                                                   | Qualified in Westchester County -Commission Expires 10-23-2025                                                                                                                                                                                                  | Antonio Cartolano                                                                                                                                                                                                                                                                                                                                                                                    |

### **POWER OF ATTORNEY AFFIDAVIT**

| STATE OF NOW YORK                                                                                                                                                      |                                                                                                                                                                                                              |                                                                                                                                                                                                                                                                                                        |
|------------------------------------------------------------------------------------------------------------------------------------------------------------------------|--------------------------------------------------------------------------------------------------------------------------------------------------------------------------------------------------------------|--------------------------------------------------------------------------------------------------------------------------------------------------------------------------------------------------------------------------------------------------------------------------------------------------------|
| COUNTY OF Westchester                                                                                                                                                  |                                                                                                                                                                                                              |                                                                                                                                                                                                                                                                                                        |
| representative of the Greenberg of the Alfredo J. Gonzalez/ Traurig to be a                                                                                            | real property that is the subject<br>my representative before the <u>Histor</u><br>enter my property for the sole purpos                                                                                     | se and certify as follows: (1) I am the owner or of this application. (2) I hereby authorize ic Preservation Board. (3) I also hereby e of posting a Notice of Public Hearing on my rethe date of the hearing.                                                                                         |
| Kevin Neuner (Authorized SignatoryBS PRINT NAME (and Title, if applice                                                                                                 | Delaware limited liability                                                                                                                                                                                   | SIGNATURE                                                                                                                                                                                                                                                                                              |
| Sworn to and subscribed before me the acknowledged before me by Kidentification and/or is personally known                                                             | is 13th day of July                                                                                                                                                                                          | , 20 22. The foregoing instrument was who has produced as n oath.                                                                                                                                                                                                                                      |
| My Commission Expires: 10-23-25                                                                                                                                        | NOTARY PUBLIC, STATE OF NEW YORK<br>Registration No. 01CA6365979<br>Qualified in Westchester County<br>Commission Expires 10-23-2025                                                                         | Antonio Cartolano PRINT NAME                                                                                                                                                                                                                                                                           |
| or not such contract is contingent on the including any and all principal office corporations, partnerships, limited liabilithe identity of the individuals(s) (nature | nis application, the applicant shall list<br>irs, stockholders, beneficiaries or p<br>lity companies, trusts, or other corpo<br>persons) having the ultimate owner<br>al individuals, corporations, partners | to a contract to purchase the property, whether st the names of the contract purchasers below, artners. If any of the contact purchasers are rate entities the applicant shall further disclose eaship interest in the entity. If any contingency thips, limited liability companies, trusts, or other |
| corporate diffiles, har dir marveddia dife                                                                                                                             | yor corporate entities.                                                                                                                                                                                      |                                                                                                                                                                                                                                                                                                        |
| NAME                                                                                                                                                                   |                                                                                                                                                                                                              | DATE OF CONTRACT                                                                                                                                                                                                                                                                                       |
| NAME, ADDRESS                                                                                                                                                          | S AND OFFICE                                                                                                                                                                                                 | % OF STOCK                                                                                                                                                                                                                                                                                             |
|                                                                                                                                                                        |                                                                                                                                                                                                              |                                                                                                                                                                                                                                                                                                        |
|                                                                                                                                                                        |                                                                                                                                                                                                              |                                                                                                                                                                                                                                                                                                        |