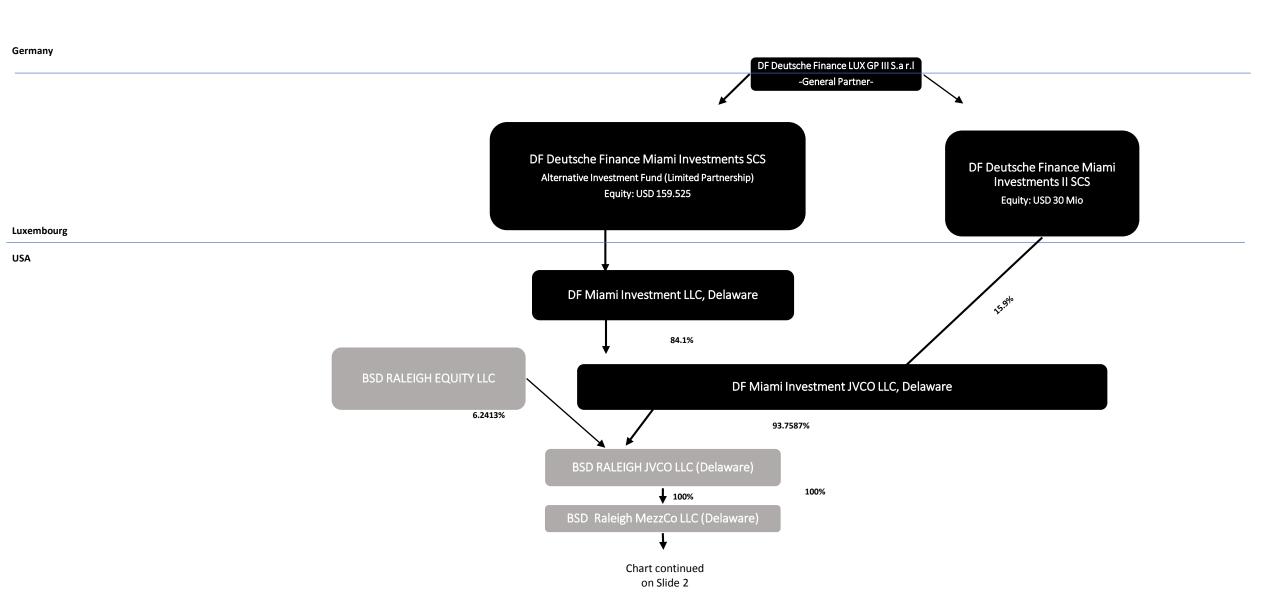

| Owner of the subject property Authorized representative                                                                         |
|---------------------------------------------------------------------------------------------------------------------------------|
| on behalf of BSD RALEIGH TRUSTEE LLC, a Delaware Limited Liabilit<br>Company, as trustee of the Raleigh Land Trust<br>SIGNATURE |
| Kevin Neuner (Authorized Signatory)                                                                                             |
| PRINT NAME                                                                                                                      |
| 7/3/22                                                                                                                          |
|                                                                                                                                 |

### **OWNER AFFIDAVIT FOR INDIVIDUAL OWNER**

| STATE OF                                                                                                                                                                                                                                                                                                                                                                                                                                                                                                                                                                                                                                                                                                                                                                                                                                                                                                                                                                                                                                                                                                                                                                                                                                                                                                                                                                                                                                                                                                                                                                                                                                                                                                                                                                                                                                                                                                                                                                                                                                                                                                                       |                                                                                                                                                                                                                                                                                                                                                       |
|--------------------------------------------------------------------------------------------------------------------------------------------------------------------------------------------------------------------------------------------------------------------------------------------------------------------------------------------------------------------------------------------------------------------------------------------------------------------------------------------------------------------------------------------------------------------------------------------------------------------------------------------------------------------------------------------------------------------------------------------------------------------------------------------------------------------------------------------------------------------------------------------------------------------------------------------------------------------------------------------------------------------------------------------------------------------------------------------------------------------------------------------------------------------------------------------------------------------------------------------------------------------------------------------------------------------------------------------------------------------------------------------------------------------------------------------------------------------------------------------------------------------------------------------------------------------------------------------------------------------------------------------------------------------------------------------------------------------------------------------------------------------------------------------------------------------------------------------------------------------------------------------------------------------------------------------------------------------------------------------------------------------------------------------------------------------------------------------------------------------------------|-------------------------------------------------------------------------------------------------------------------------------------------------------------------------------------------------------------------------------------------------------------------------------------------------------------------------------------------------------|
| COUNTY OF                                                                                                                                                                                                                                                                                                                                                                                                                                                                                                                                                                                                                                                                                                                                                                                                                                                                                                                                                                                                                                                                                                                                                                                                                                                                                                                                                                                                                                                                                                                                                                                                                                                                                                                                                                                                                                                                                                                                                                                                                                                                                                                      |                                                                                                                                                                                                                                                                                                                                                       |
| the property that is the subject of this application. (2) This application application, including sketches, data, and other supplementary material and belief. (3) I acknowledge and agree that before this application development board, the application must be complete and all informational also hereby authorize the City of Miami Beach to enter my property. Hearing on my property, as required by law. (5) I am responsible for res | als, are true and correct to the best of my knowledge<br>on may be publicly noticed and heard by a land<br>on submitted in support thereof must be accurate. (4)<br>of for the sole purpose of posting a Notice of Public                                                                                                                             |
|                                                                                                                                                                                                                                                                                                                                                                                                                                                                                                                                                                                                                                                                                                                                                                                                                                                                                                                                                                                                                                                                                                                                                                                                                                                                                                                                                                                                                                                                                                                                                                                                                                                                                                                                                                                                                                                                                                                                                                                                                                                                                                                                | SIGNATURE                                                                                                                                                                                                                                                                                                                                             |
| Sworn to and subscribed before me this day of acknowledged before me by identification and/or is personally known to me and who did/did not to                                                                                                                                                                                                                                                                                                                                                                                                                                                                                                                                                                                                                                                                                                                                                                                                                                                                                                                                                                                                                                                                                                                                                                                                                                                                                                                                                                                                                                                                                                                                                                                                                                                                                                                                                                                                                                                                                                                                                                                 | , 20 The foregoing instrument was, who has produced as                                                                                                                                                                                                                                                                                                |
| NOTARY SEAL OR STAMP                                                                                                                                                                                                                                                                                                                                                                                                                                                                                                                                                                                                                                                                                                                                                                                                                                                                                                                                                                                                                                                                                                                                                                                                                                                                                                                                                                                                                                                                                                                                                                                                                                                                                                                                                                                                                                                                                                                                                                                                                                                                                                           |                                                                                                                                                                                                                                                                                                                                                       |
|                                                                                                                                                                                                                                                                                                                                                                                                                                                                                                                                                                                                                                                                                                                                                                                                                                                                                                                                                                                                                                                                                                                                                                                                                                                                                                                                                                                                                                                                                                                                                                                                                                                                                                                                                                                                                                                                                                                                                                                                                                                                                                                                | NOTARY PUBLIC                                                                                                                                                                                                                                                                                                                                         |
| My Commission Expires:                                                                                                                                                                                                                                                                                                                                                                                                                                                                                                                                                                                                                                                                                                                                                                                                                                                                                                                                                                                                                                                                                                                                                                                                                                                                                                                                                                                                                                                                                                                                                                                                                                                                                                                                                                                                                                                                                                                                                                                                                                                                                                         | PRINT NAME                                                                                                                                                                                                                                                                                                                                            |
| COUNTY OF Westchester                                                                                                                                                                                                                                                                                                                                                                                                                                                                                                                                                                                                                                                                                                                                                                                                                                                                                                                                                                                                                                                                                                                                                                                                                                                                                                                                                                                                                                                                                                                                                                                                                                                                                                                                                                                                                                                                                                                                                                                                                                                                                                          |                                                                                                                                                                                                                                                                                                                                                       |
| Authorized Signatory (print title) of of the Raleigh Land Trust authorized to file this application on behalf of such entity. (3) This application, including sketches, data, and other supplementary materia and belief. (4) The corporate entity named herein is the owner of the acknowledge and agree that, before this application may be publicly napplication must be complete and all information submitted in support the City of Miami Beach to enter my property for the sole purpose of parequired by law. (7) I am responsible for remove this notice after the data                                                                                                                                                                                                                                                                                                                                                                                                                                                                                                                                                                                                                                                                                                                                                                                                                                                                                                                                                                                                                                                                                                                                                                                                                                                                                                                                                                                                                                                                                                                                              | cation and all information submitted in support of this ls, are true and correct to the best of my knowledge property that is the subject of this application. (5) I officed and heard by a land development board, the hereof must be accurate. (6) I also hereby authorize osting a Notice of Public Hearing on my property, as the of the hearing. |
| Sworn to and subscribed before me this 13 th day of acknowledged before me by Kevin Neuner identification and/or is personally known to me and who did/did not a NOTARY SEAL OR STAMP  NOTARY SEAL OR STAMP  NOTARY SEAL OR STAMP  Registration No. 01CA6385979  Qualified in Westchester County Commission Expires: 10-23-2025                                                                                                                                                                                                                                                                                                                                                                                                                                                                                                                                                                                                                                                                                                                                                                                                                                                                                                                                                                                                                                                                                                                                                                                                                                                                                                                                                                                                                                                                                                                                                                                                                                                                                                                                                                                                | , 20_22. The foregoing instrument was , who has produced as we an oath.  NOTARY PUBLIC                                                                                                                                                                                                                                                                |
| , I                                                                                                                                                                                                                                                                                                                                                                                                                                                                                                                                                                                                                                                                                                                                                                                                                                                                                                                                                                                                                                                                                                                                                                                                                                                                                                                                                                                                                                                                                                                                                                                                                                                                                                                                                                                                                                                                                                                                                                                                                                                                                                                            | PRINT NAME                                                                                                                                                                                                                                                                                                                                            |

### **OWNER AFFIDAVIT FOR INDIVIDUAL OWNER**

| STATE OF                                                                                                                                                                                                                                          |                                                                                                                                                                                                                                                                 |                                                                                                                                                                                                                                                                                                                                                                                                      |
|---------------------------------------------------------------------------------------------------------------------------------------------------------------------------------------------------------------------------------------------------|-----------------------------------------------------------------------------------------------------------------------------------------------------------------------------------------------------------------------------------------------------------------|------------------------------------------------------------------------------------------------------------------------------------------------------------------------------------------------------------------------------------------------------------------------------------------------------------------------------------------------------------------------------------------------------|
| COUNTY OF                                                                                                                                                                                                                                         |                                                                                                                                                                                                                                                                 |                                                                                                                                                                                                                                                                                                                                                                                                      |
| application, including sketches, data, as                                                                                                                                                                                                         | application. (2) This application and other supplementary materials, or                                                                                                                                                                                         | se and certify as follows: (1) I am the owner of all information submitted in support of this retrue and correct to the best of my knowledge                                                                                                                                                                                                                                                         |
| development board, the application mus                                                                                                                                                                                                            | at be complete and all information su<br>imi Beach to enter my property for                                                                                                                                                                                     | ay be publicly noticed and heard by a land<br>bmitted in support thereof must be accurate. (4)<br>the sole purpose of posting a Notice of Public<br>this notice after the date of the hearing.                                                                                                                                                                                                       |
|                                                                                                                                                                                                                                                   |                                                                                                                                                                                                                                                                 |                                                                                                                                                                                                                                                                                                                                                                                                      |
| acknowledged before me by                                                                                                                                                                                                                         | ,                                                                                                                                                                                                                                                               | , 20 . The foregoing instrument was who has produced as                                                                                                                                                                                                                                                                                                                                              |
| identification and/or is personally know                                                                                                                                                                                                          | n to me and who did/did not take a                                                                                                                                                                                                                              | oath.                                                                                                                                                                                                                                                                                                                                                                                                |
| NOTARY SEAL OR STAMP                                                                                                                                                                                                                              |                                                                                                                                                                                                                                                                 | NOTARY PUBLIC                                                                                                                                                                                                                                                                                                                                                                                        |
|                                                                                                                                                                                                                                                   |                                                                                                                                                                                                                                                                 | NOMET PUBLIC                                                                                                                                                                                                                                                                                                                                                                                         |
| My Commission Expires:                                                                                                                                                                                                                            |                                                                                                                                                                                                                                                                 | PRINT NAME                                                                                                                                                                                                                                                                                                                                                                                           |
| COUNTY OF Westchester                                                                                                                                                                                                                             |                                                                                                                                                                                                                                                                 |                                                                                                                                                                                                                                                                                                                                                                                                      |
| Authorized Signatory (print title authorized to file this application on beh application, including sketches, data, are and belief. (4) The corporate entity name acknowledge and agree that, before this application must be complete and all in | o) of KK 1665 Washington LLC alf of such entity. (3) This application ad other supplementary materials, and therein is the owner of the property application may be publicly noticed formation submitted in support there perty for the sole purpose of posting | depose and certify as follows: (1) I am the(print name of corporate entity). (2) I am and all information submitted in support of this e true and correct to the best of my knowledge terty that is the subject of this application. (5) I d and heard by a land development board, the not must be accurate. (6) I also hereby authorize a Notice of Public Hearing on my property, as the hearing. |
|                                                                                                                                                                                                                                                   |                                                                                                                                                                                                                                                                 | SIGNATURE                                                                                                                                                                                                                                                                                                                                                                                            |
| Sworn to and subscribed before me this acknowledged before me by <u>Ke</u> identification and/or is personally known                                                                                                                              | is 13th day of Tuly  VIN Nevner ,  Dito me and who did/did not take ar                                                                                                                                                                                          | , 20_22 The foregoing instrument was who has produced as a oath.                                                                                                                                                                                                                                                                                                                                     |
| NOTARY SEAL OR STAMP                                                                                                                                                                                                                              | ANTONIQ SANTE CARTOLANO<br>NOTARY PUBLIC, STATE OF NEW YORK<br>Registration No. 01CA6365979                                                                                                                                                                     | Antonio Cartolano                                                                                                                                                                                                                                                                                                                                                                                    |
| My Commission Expires: 10-23-25                                                                                                                                                                                                                   | Qualified in Westchester County -Commission Expires 10-23-2025                                                                                                                                                                                                  | Antonio Cartolano                                                                                                                                                                                                                                                                                                                                                                                    |

### **POWER OF ATTORNEY AFFIDAVIT**

| STATE OF NOW YORK                                                                                                                                                      |                                                                                                                                                                                                              |                                                                                                                                                                                                                                                                                                        |
|------------------------------------------------------------------------------------------------------------------------------------------------------------------------|--------------------------------------------------------------------------------------------------------------------------------------------------------------------------------------------------------------|--------------------------------------------------------------------------------------------------------------------------------------------------------------------------------------------------------------------------------------------------------------------------------------------------------|
| COUNTY OF Westchester                                                                                                                                                  |                                                                                                                                                                                                              |                                                                                                                                                                                                                                                                                                        |
| representative of the Greenberg of the Alfredo J. Gonzalez/ Traurig to be a                                                                                            | real property that is the subject<br>my representative before the <u>Histor</u><br>enter my property for the sole purpos                                                                                     | se and certify as follows: (1) I am the owner or of this application. (2) I hereby authorize ic Preservation Board. (3) I also hereby e of posting a Notice of Public Hearing on my rethe date of the hearing.                                                                                         |
| Kevin Neuner (Authorized SignatoryBS PRINT NAME (and Title, if applice                                                                                                 | Delaware limited liability                                                                                                                                                                                   | SIGNATURE                                                                                                                                                                                                                                                                                              |
| Sworn to and subscribed before me the acknowledged before me by Kidentification and/or is personally known                                                             | is 13th day of July                                                                                                                                                                                          | , 20 22. The foregoing instrument was who has produced as n oath.                                                                                                                                                                                                                                      |
| My Commission Expires: 10-23-25                                                                                                                                        | NOTARY PUBLIC, STATE OF NEW YORK<br>Registration No. 01CA6365979<br>Qualified in Westchester County<br>Commission Expires 10-23-2025                                                                         | Antonio Cartolano PRINT NAME                                                                                                                                                                                                                                                                           |
| or not such contract is contingent on the including any and all principal office corporations, partnerships, limited liabilithe identity of the individuals(s) (nature | nis application, the applicant shall list<br>irs, stockholders, beneficiaries or p<br>lity companies, trusts, or other corpo<br>persons) having the ultimate owner<br>al individuals, corporations, partners | to a contract to purchase the property, whether st the names of the contract purchasers below, artners. If any of the contact purchasers are rate entities the applicant shall further disclose eaship interest in the entity. If any contingency thips, limited liability companies, trusts, or other |
| corporate diffiles, har dir marveddia dife                                                                                                                             | yor corporate entities.                                                                                                                                                                                      |                                                                                                                                                                                                                                                                                                        |
| NAME                                                                                                                                                                   |                                                                                                                                                                                                              | DATE OF CONTRACT                                                                                                                                                                                                                                                                                       |
| NAME, ADDRESS                                                                                                                                                          | S AND OFFICE                                                                                                                                                                                                 | % OF STOCK                                                                                                                                                                                                                                                                                             |
|                                                                                                                                                                        |                                                                                                                                                                                                              |                                                                                                                                                                                                                                                                                                        |
|                                                                                                                                                                        |                                                                                                                                                                                                              |                                                                                                                                                                                                                                                                                                        |