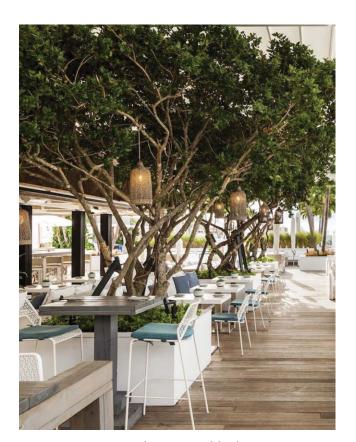

## TREES AND PALMS

American Oil Palm - One as an accent

Ligustrum—5 under retractable dining canopy

Clusia Rosea—5 on Rooftop as major canopy tree (Native)

Thatch Palm — Multi-trunk accent near Bar and throughout as added texture (Native)