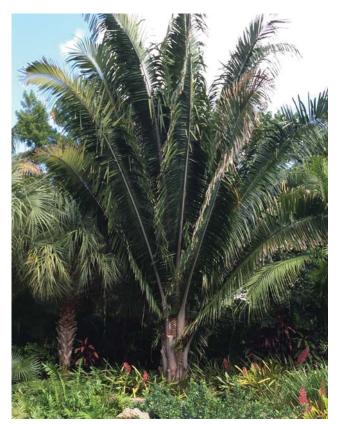

## TREES AND PALMS

American Oil Palm - One as an accent

Ligustrum—5 under retractable dining canopy

Clusia Rosea—5 on Rooftop as major canopy tree (Native)

Thatch Palm — Multi-trunk accent near Bar and throughout as added texture (Native)