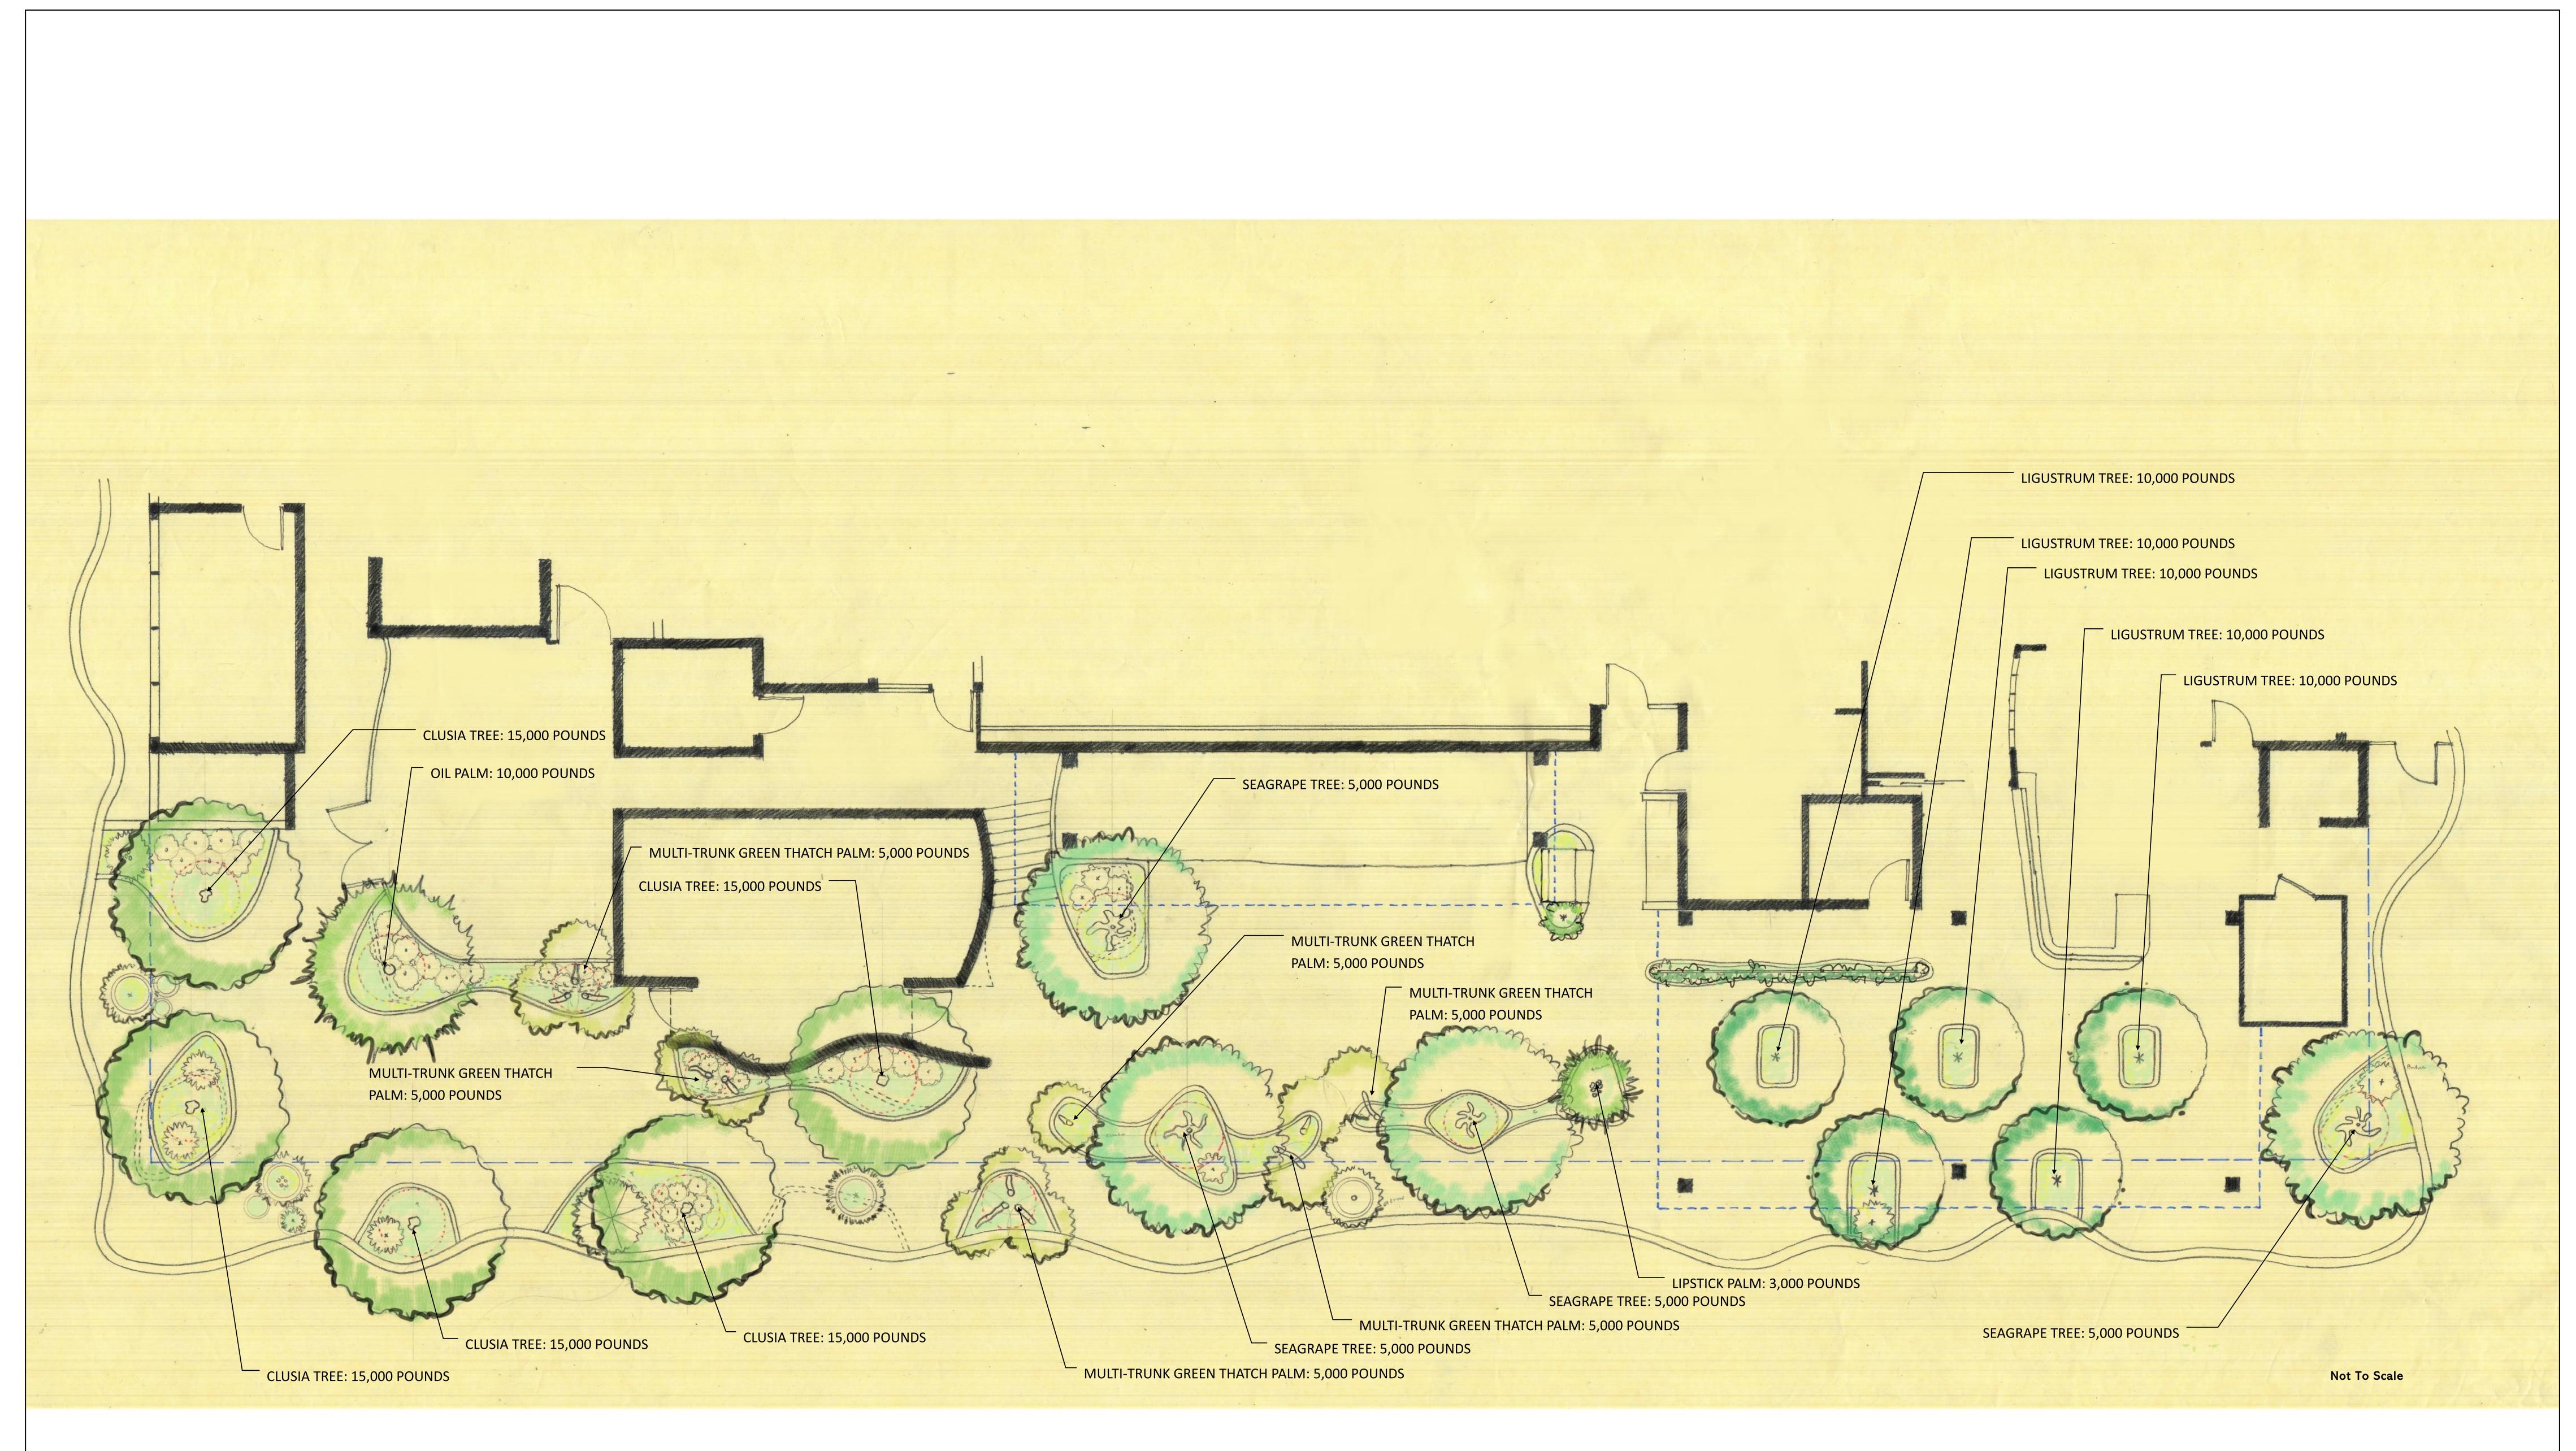

# THOMPSON HOTEL

CONCEPTUAL PLANTING DESIGN WITH ESTIMATED WEIGHTS

## TREES AND PALMS

American Oil Palm - One as an accent

Ligustrum—5 under retractable dining canopy

Clusia Rosea—5 on Rooftop as major canopy tree (Native)

Thatch Palm — Multi-trunk accent near Bar and throughout as added texture (Native)

Seagrape —5 on Rooftop as canopy at Bar (Native)

Lignum Vitae—size at time of planting for group of 5 along West railing (Endangered Native)

Acacia seyal—option for Lignum Vitae if available

Lignum Vitae—character branching over time

## **ACCENTS and GROUNDCOVERS**

Accents

Lipstick Palm Closeup

Papyrus—Accent in pot/water pot

Monstera — Mid height understory

Dioon

Yuccan Rostrata—Accent in pot

Old Man Palm - Accent in pot