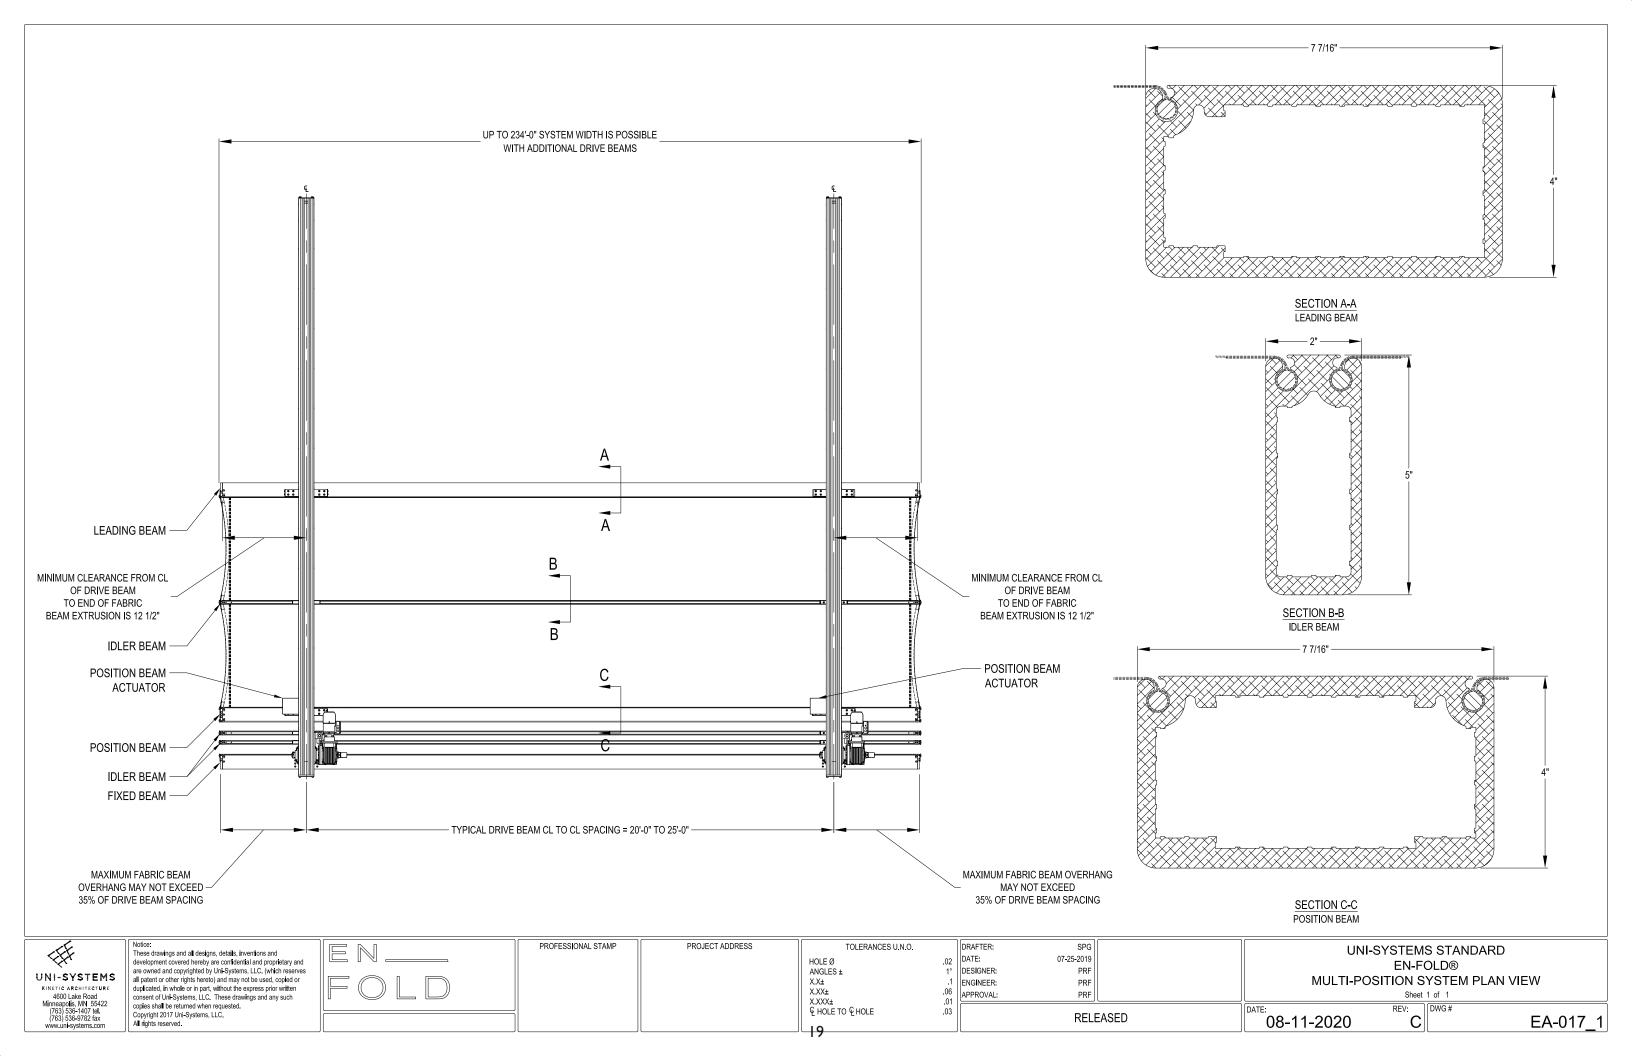

# THOMPSON HOTEL

CONCEPTUAL PLANTING DESIGN WITH ESTIMATED WEIGHTS

## TREES AND PALMS



American Oil Palm - One as an accent



Ligustrum—5 under retractable dining canopy



Clusia Rosea—5 on Rooftop as major canopy tree (Native)



Thatch Palm — Multi-trunk accent near Bar and throughout as added texture (Native)



Seagrape —5 on Rooftop as canopy at Bar (Native)



Lignum Vitae—size at time of planting for group of 5 along West railing (Endangered Native)



Acacia seyal—option for Lignum Vitae if available



Lignum Vitae—character branching over time

## **ACCENTS and GROUNDCOVERS**



Accents



Lipstick Palm Closeup



Papyrus—Accent in pot/water pot



Monstera — Mid height understory



Dioon



Yuccan Rostrata—Accent in pot



Old Man Palm - Accent in pot



GROUNDCOVERS











7500 NE 4th Court Suite 102 Miami, FL 33138 (305) 573-2728

1705

SYMPHONY PARK a Thompson Hotel

1685 Washington Avenue Miami Beach, FL 33139

SITE PLAN & GENERAL NOTES

RUDY RICCIOTTI architecte





Construction Documents



| 11211010110             |          |                      |  |
|-------------------------|----------|----------------------|--|
| REV#                    | DATE     | DESCRIPTION          |  |
| $\Delta$                | 01/29/21 | BLDG DEPT COMMENTS   |  |
| A                       | 06/14/21 | BLDG DEPT COMMENTS   |  |
| A                       | 08/18/21 | FLOOD COMMENTS       |  |
| $\overline{\mathbb{A}}$ | 09/01/21 | BLDG. DEPT. COMMENTS |  |
|                         |          |                      |  |
|                         |          |