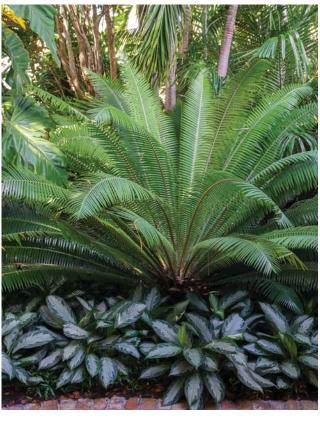

## **ACCENTS and GROUNDCOVERS**

Accents

Lipstick Palm Closeup

Papyrus—Accent in pot/water pot

Monstera — Mid height understory

Dioon

Yuccan Rostrata—Accent in pot

Old Man Palm - Accent in pot