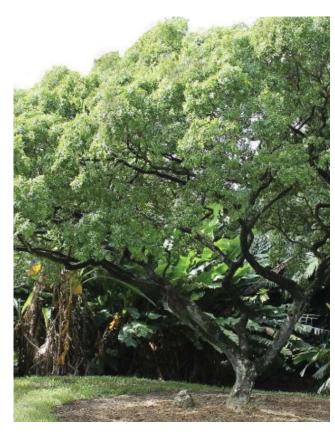

## TREES AND PALMS

American Oil Palm - One as an accent

Ligustrum—5 under retractable dining canopy

Clusia Rosea—5 on Rooftop as major canopy tree (Native)

Thatch Palm — Multi-trunk accent near Bar and throughout as added texture (Native)