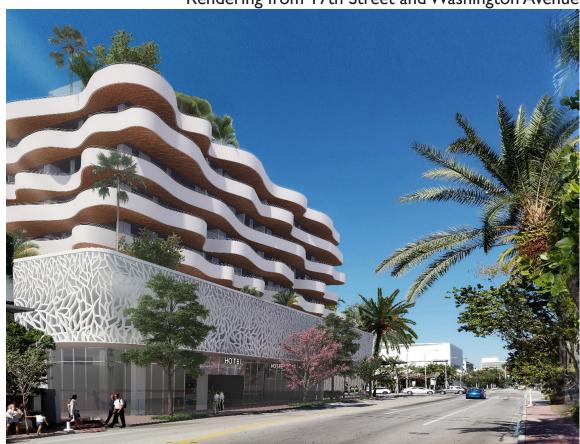

Rendering from 17th Street and Washington Avenue

Rendering from Washington Avenue

Rendering from 17th Street and James Avenue

August 18th, 2022