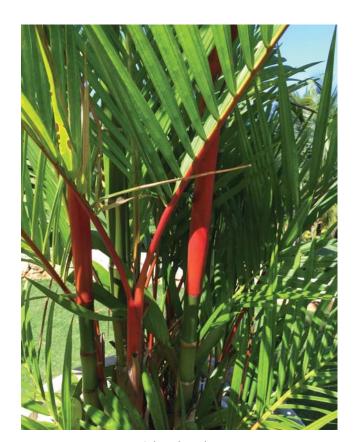

## **ACCENTS and GROUNDCOVERS**

Accents

Lipstick Palm Closeup

Papyrus—Accent in pot/water pot

Monstera — Mid height understory

Dioon

Yuccan Rostrata—Accent in pot

Old Man Palm - Accent in pot