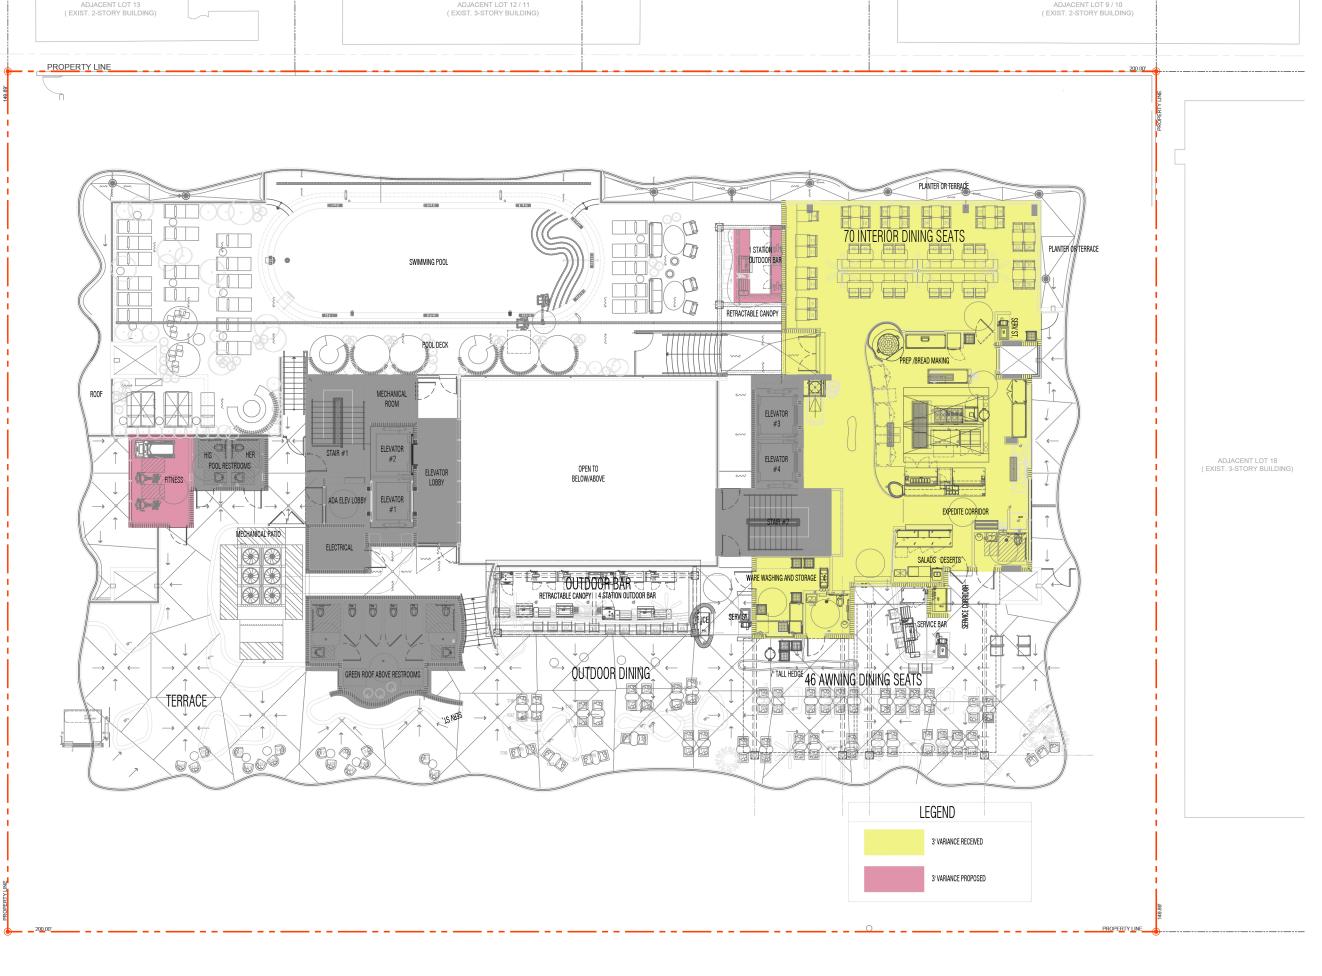

## Symphony Park Hotel

1685 Washington Ave Miami Beach, FL 33139

RUDY RICCIOTTI architecte DESIGNER

CHRISTOPHER CAWLEY | CC Landscape Architecture LLC | LA LANDSCAPE ARCHITECT

DRAWING:

8TH LEVEL / **ROOF PLAN DIAGRAM** 

JMcG

SCALE

CHECK: DATE: 07/30/2018

AS NOTED

A2.07

**PROPOSED** August 15th, 2022

7500 NE 4th Court Suite 102 Miami, FL 33138 (305) 573-2728

1705

PROJECT NAME

SYMPHONY PARK a Thompson Hotel

1685 Washington Avenue Miami Beach, FL 33139

DRAWING

**ROOF PLAN** LEVEL 8

RUDY RICCIOTTI architecte

Construction Documents

| REV# | DATE | DESCRIPTION |
|------|------|-------------|
|      |      |             |
|      |      |             |
|      |      |             |
|      |      |             |
|      |      |             |

SCALE: AS NOTED DRAWN: CHECK: DATE: 08/15/2022

A2.07