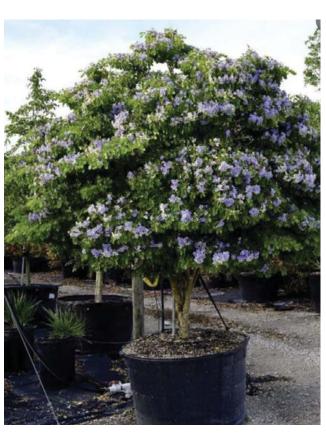

Seagrape —5 on Rooftop as canopy at Bar (Native)

Lignum Vitae—size at time of planting for group of 5 along West railing (Endangered Native)

Acacia seyal—option for Lignum Vitae if available

Lignum Vitae—character branching over time