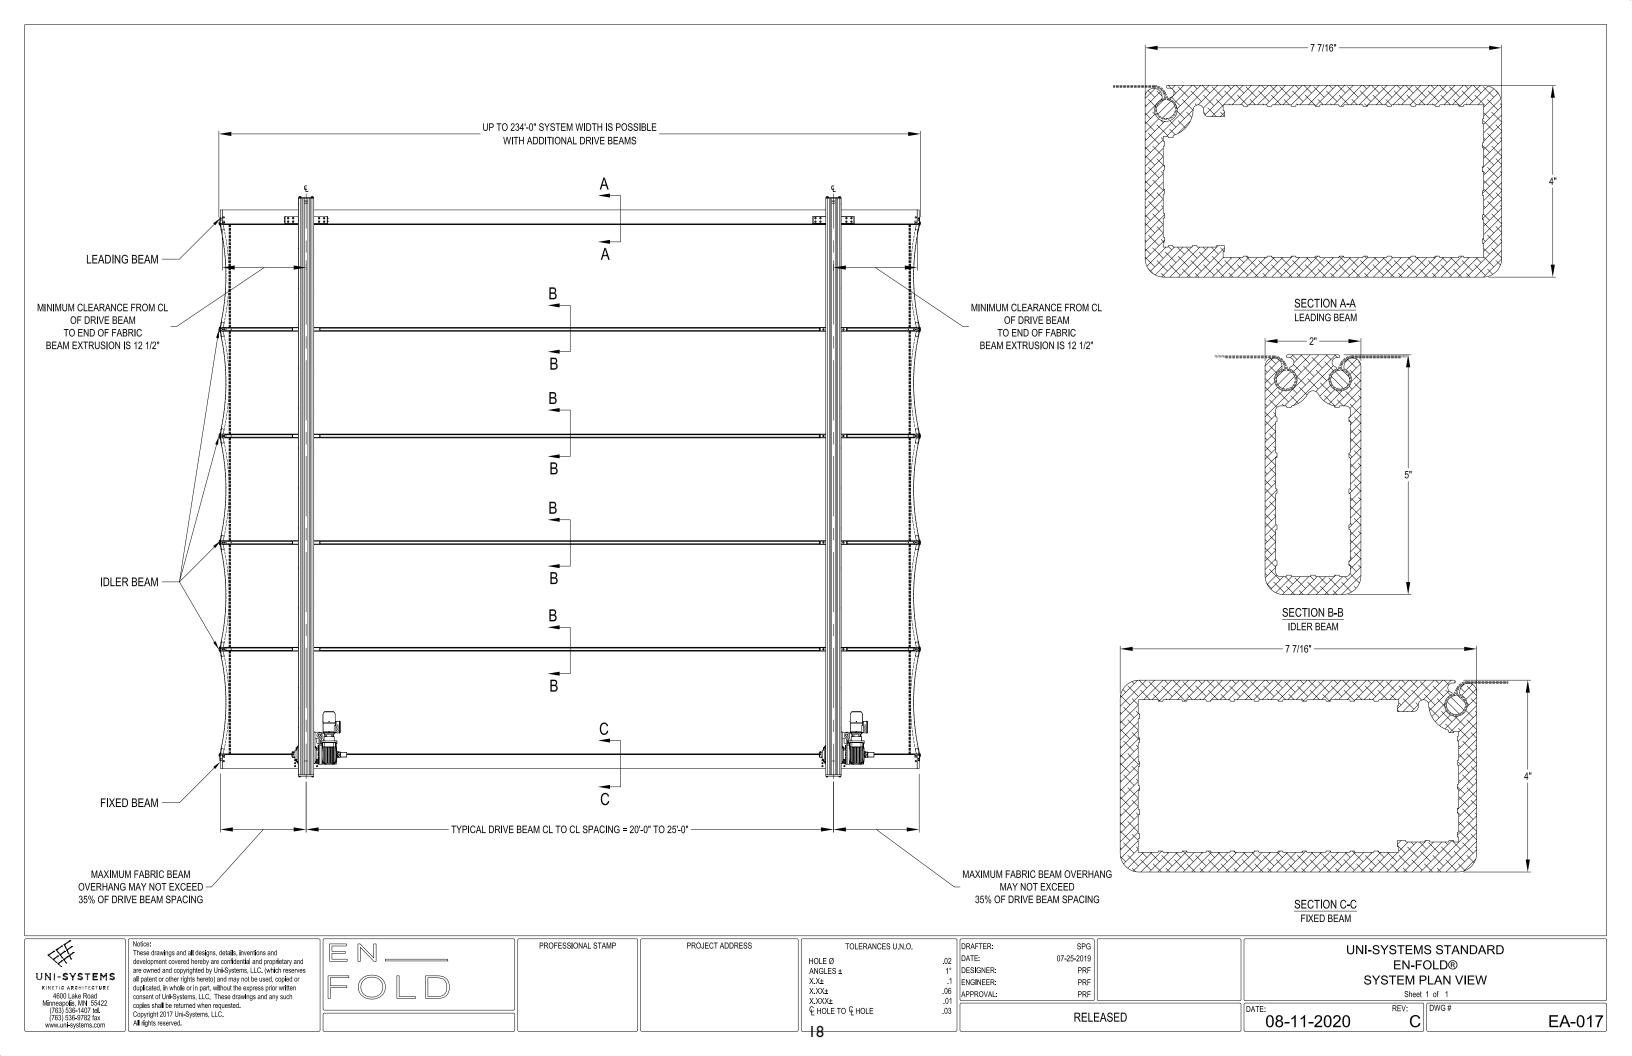

# THOMPSON HOTEL

CONCEPTUAL PLANTING DESIGN WITH ESTIMATED WEIGHTS

## TREES AND PALMS



American Oil Palm - One as an accent



Ligustrum—5 under retractable dining canopy



Clusia Rosea—5 on Rooftop as major canopy tree (Native)



Thatch Palm — Multi-trunk accent near Bar and throughout as added texture (Native)



Seagrape —5 on Rooftop as canopy at Bar (Native)



Lignum Vitae—size at time of planting for group of 5 along West railing (Endangered Native)



Acacia seyal—option for Lignum Vitae if available



Lignum Vitae—character branching over time

## **ACCENTS and GROUNDCOVERS**



Accents



Lipstick Palm Closeup



Papyrus—Accent in pot/water pot



Monstera — Mid height understory



Dioon



Yuccan Rostrata—Accent in pot



Old Man Palm - Accent in pot



GROUNDCOVERS











7500 NE 4th Court Suite 102 Miami, FL 33138 (305) 573-2728

1705

SYMPHONY PARK a Thompson Hotel

1685 Washington Avenue Miami Beach, FL 33139

SITE PLAN & GENERAL NOTES

RUDY RICCIOTTI architecte





Construction Documents



| 11211010110             |          |                      |  |
|-------------------------|----------|----------------------|--|
| REV#                    | DATE     | DESCRIPTION          |  |
| $\Delta$                | 01/29/21 | BLDG DEPT COMMENTS   |  |
| A                       | 06/14/21 | BLDG DEPT COMMENTS   |  |
| A                       | 08/18/21 | FLOOD COMMENTS       |  |
| $\overline{\mathbb{A}}$ | 09/01/21 | BLDG. DEPT. COMMENTS |  |
|                         |          |                      |  |
|                         |          |