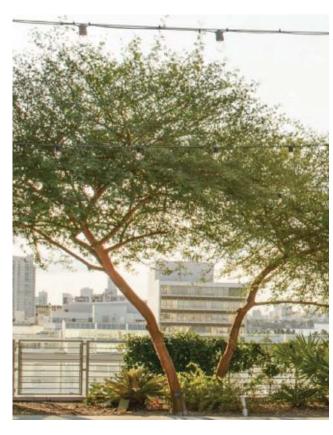

Seagrape —5 on Rooftop as canopy at Bar (Native)

Lignum Vitae—size at time of planting for group of 5 along West railing (Endangered Native)

Acacia seyal—option for Lignum Vitae if available

Lignum Vitae—character branching over time