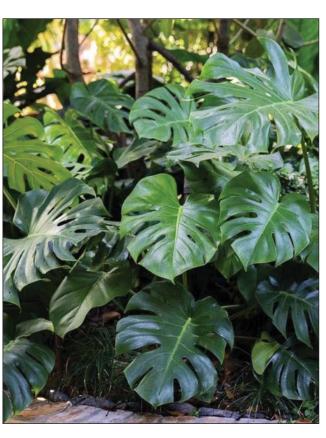

## **ACCENTS and GROUNDCOVERS**

Accents

Lipstick Palm Closeup

Papyrus—Accent in pot/water pot

Monstera — Mid height understory

Dioon

Yuccan Rostrata—Accent in pot

Old Man Palm - Accent in pot