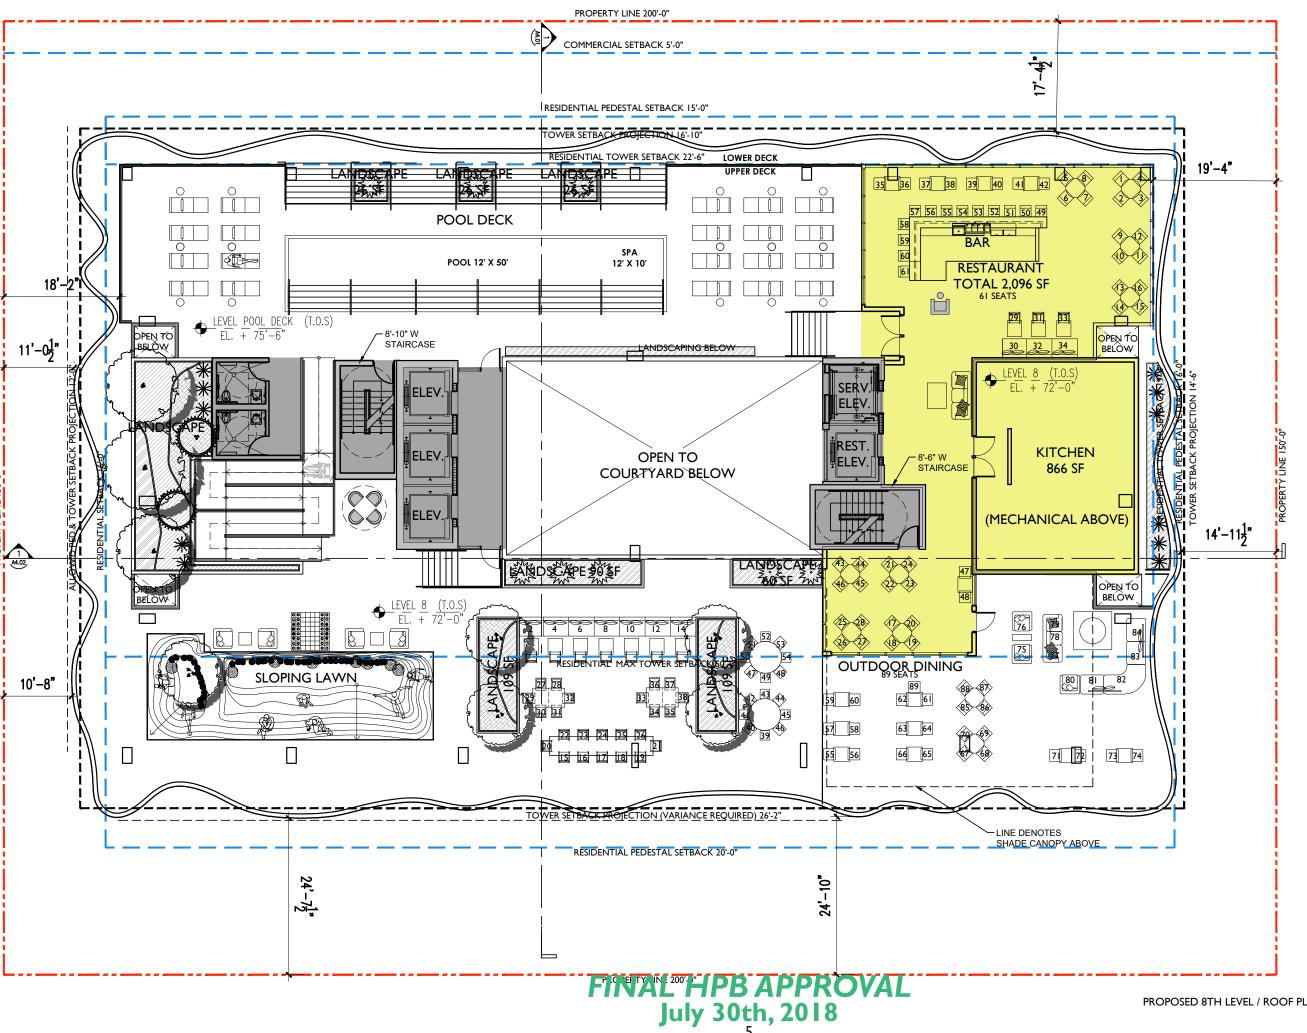

## Symphony Park Hotel

1685 Washington Ave Miami Beach, FL 33139

RUDY RICCIOTTI architecte DESIGNER

CHRISTOPHER CAWLEY | CC Landscape Architecture LLC | LA LANDSCAPE ARCHITECT

DRAWING:

8TH LEVEL / **ROOF PLAN DIAGRAM** 

JMcG

SCALE

CHECK: DATE: 07/30/2018

AS NOTED

A2.07

**PROPOSED** August 15th, 2022

7500 NE 4th Court Suite 102 Miami, FL 33138 (305) 573-2728

1705

PROJECT NAME

SYMPHONY PARK a Thompson Hotel

1685 Washington Avenue Miami Beach, FL 33139

DRAWING

**ROOF PLAN** LEVEL 8

RUDY RICCIOTTI architecte

Construction Documents

| REV# | DATE | DESCRIPTION |
|------|------|-------------|
|      |      |             |
|      |      |             |
|      |      |             |
|      |      |             |
|      |      |             |

SCALE: AS NOTED DRAWN: CHECK: DATE: 08/15/2022

A2.07