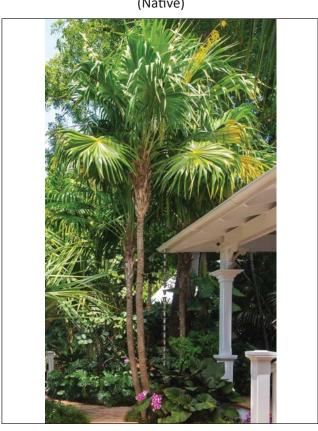

## TREES AND PALMS

American Oil Palm - One as an accent

Ligustrum—5 under retractable dining canopy

Clusia Rosea—5 on Rooftop as major canopy tree (Native)

Thatch Palm — Multi-trunk accent near Bar and throughout as added texture (Native)