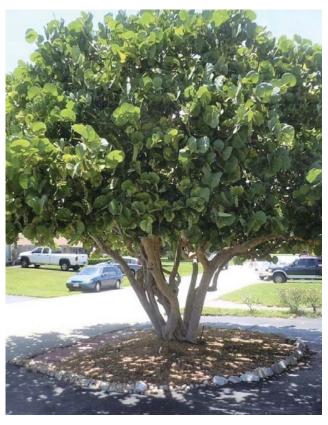

Seagrape —5 on Rooftop as canopy at Bar (Native)

Lignum Vitae—size at time of planting for group of 5 along West railing (Endangered Native)

Acacia seyal—option for Lignum Vitae if available

Lignum Vitae—character branching over time