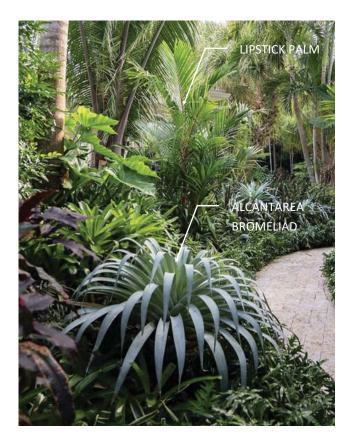

## **ACCENTS and GROUNDCOVERS**

Accents

Lipstick Palm Closeup

Papyrus—Accent in pot/water pot

Monstera — Mid height understory

Dioon

Yuccan Rostrata—Accent in pot

Old Man Palm - Accent in pot