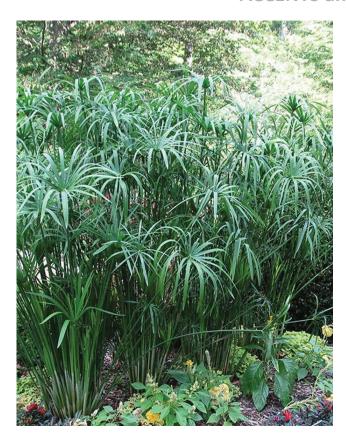

## **ACCENTS and GROUNDCOVERS**

Accents

Lipstick Palm Closeup

Papyrus—Accent in pot/water pot

Monstera — Mid height understory

Dioon

Yuccan Rostrata—Accent in pot

Old Man Palm - Accent in pot