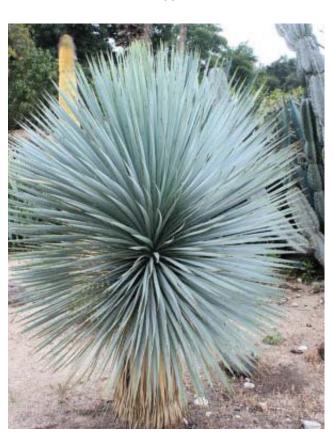

## **ACCENTS and GROUNDCOVERS**

Accents

Lipstick Palm Closeup

Papyrus—Accent in pot/water pot

Monstera — Mid height understory

Dioon

Yuccan Rostrata—Accent in pot

Old Man Palm - Accent in pot