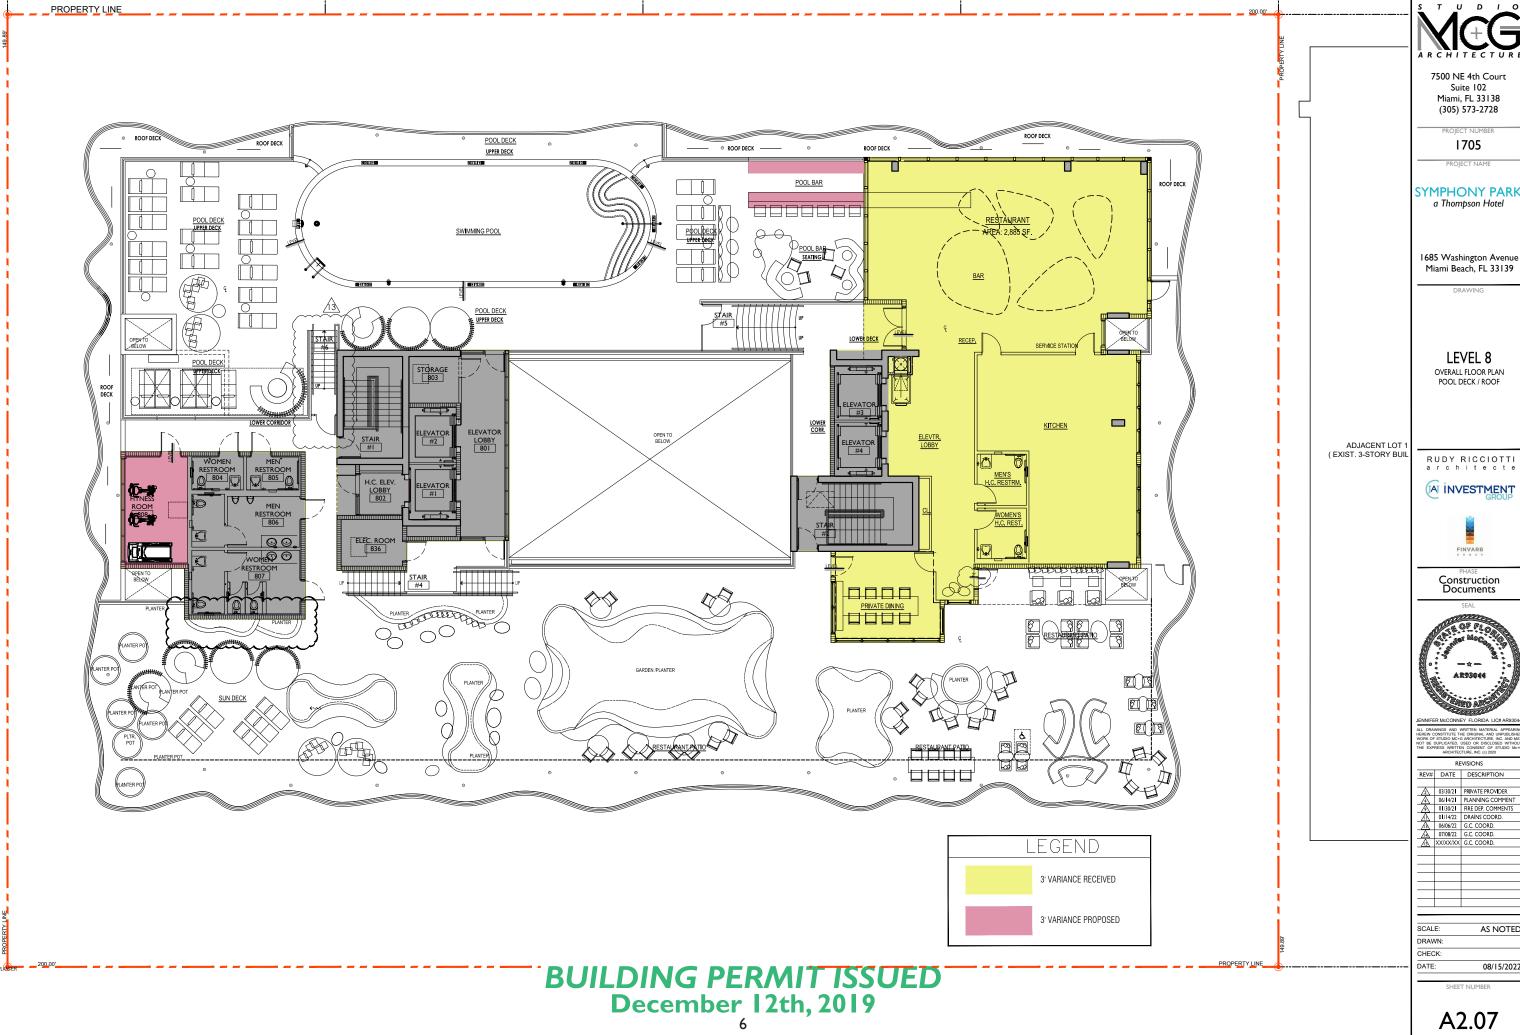

## Symphony Park Hotel

1685 Washington Ave Miami Beach, FL 33139

RUDY RICCIOTTI architecte DESIGNER

CHRISTOPHER CAWLEY | CC Landscape Architecture LLC | LA LANDSCAPE ARCHITECT

DRAWING:

8TH LEVEL / **ROOF PLAN DIAGRAM** 

JMcG

SCALE

CHECK: DATE: 07/30/2018

AS NOTED

A2.07

**PROPOSED** August 15th, 2022

7500 NE 4th Court Suite 102 Miami, FL 33138 (305) 573-2728

1705

PROJECT NAME

SYMPHONY PARK a Thompson Hotel

1685 Washington Avenue Miami Beach, FL 33139

DRAWING

**ROOF PLAN** LEVEL 8

RUDY RICCIOTTI architecte

Construction Documents

| REV# | DATE | DESCRIPTION |
|------|------|-------------|
|      |      |             |
|      |      |             |
|      |      |             |
|      |      |             |
|      |      |             |

SCALE: AS NOTED DRAWN: CHECK: DATE: 08/15/2022

A2.07